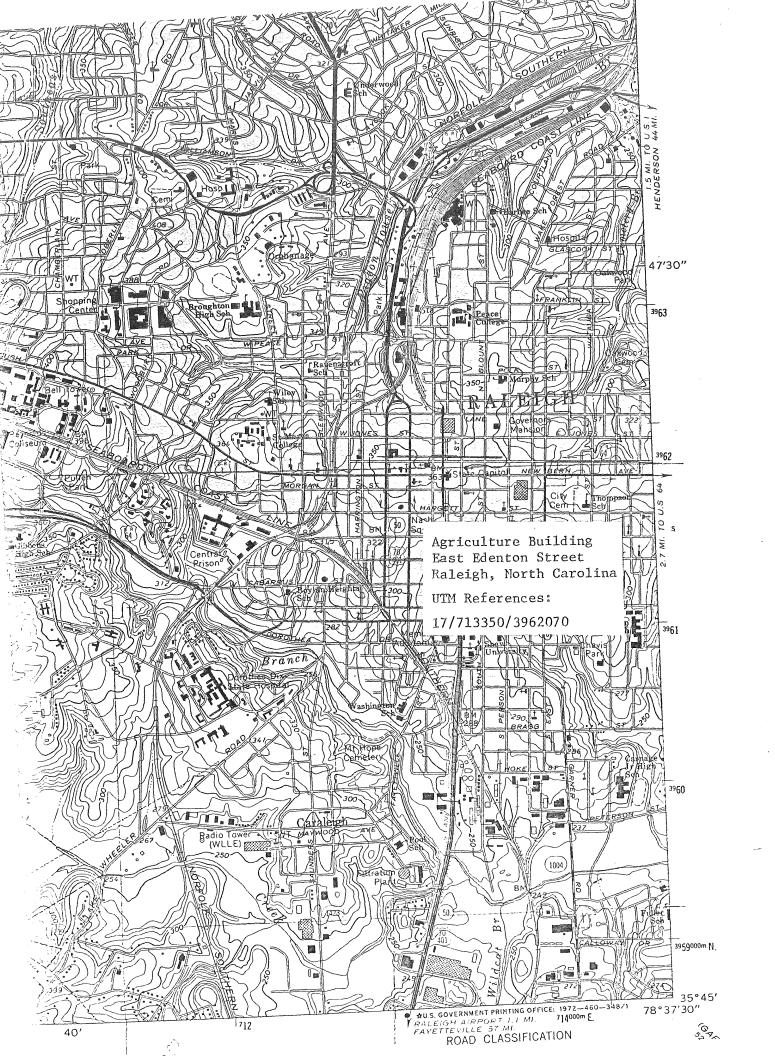

Agriculture Building being approximately 210' x 220'.

Section 2. Those elements of the property that are integral to its historical, architectural, archaeological, or any combination thereof are as follows:

#### AGRICULTURAL BUILDING, 1923 2-20 East Edenton Street

Designed by Raleigh architects, G. Murray Nelson and Thomas Wright Cooper, in the Neoclassical Revival style, the Agricultural Building was completed in 1923 as a new home for the Department of Agriculture. Its size and style typify the official academic architecture favored for government office buildings in this period. The design is enhanced by monumental, fluted engaged Ionic columns that rise from second to fourth stories, and the south and east facades are combined to form a single, symmetrical composition.