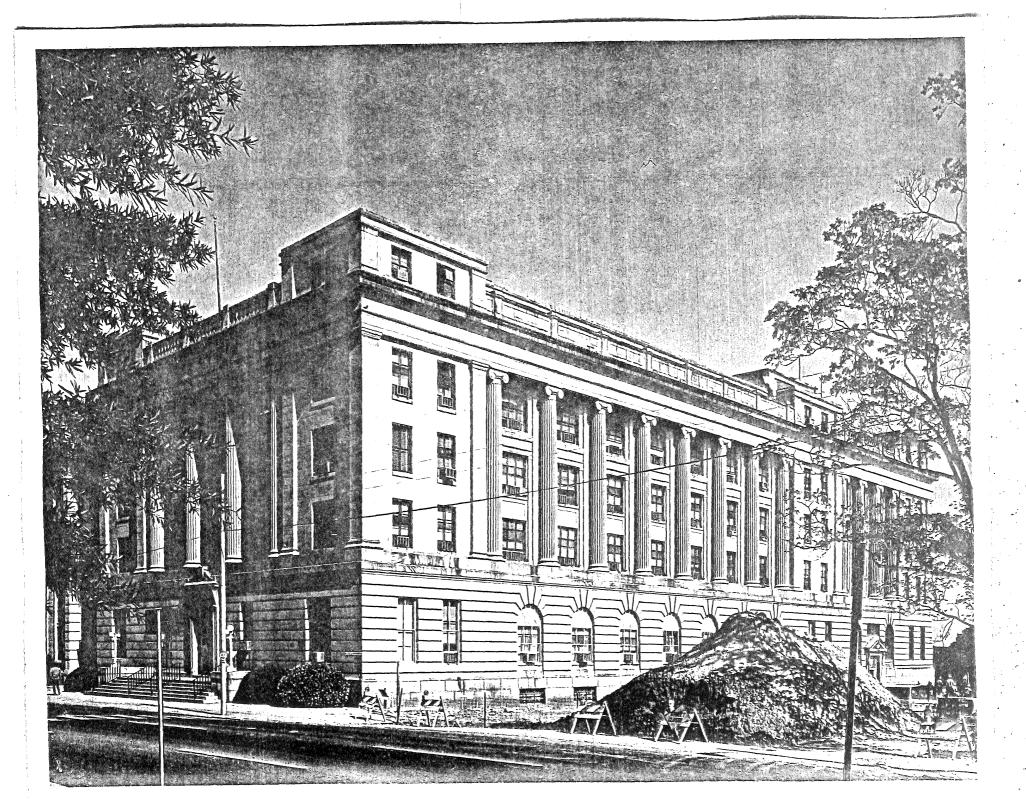

#### AGRICULTURAL BUILDING, 1923 2-20 East Edenton Street

Designed by Raleigh architects, G. Murray Nelson and Thomas Wright Cooper, in the Neoclassical Revival style, the Agricultural Building was completed in 1923 as a new home for the Department of Agriculture. Its size and style typify the official academic architecture favored for government office buildings in this period. The design is enhanced by monumental, fluted engaged Ionic columns that rise from second to fourth stories, and the south and east facades are combined to form a single, symmetrical composition.