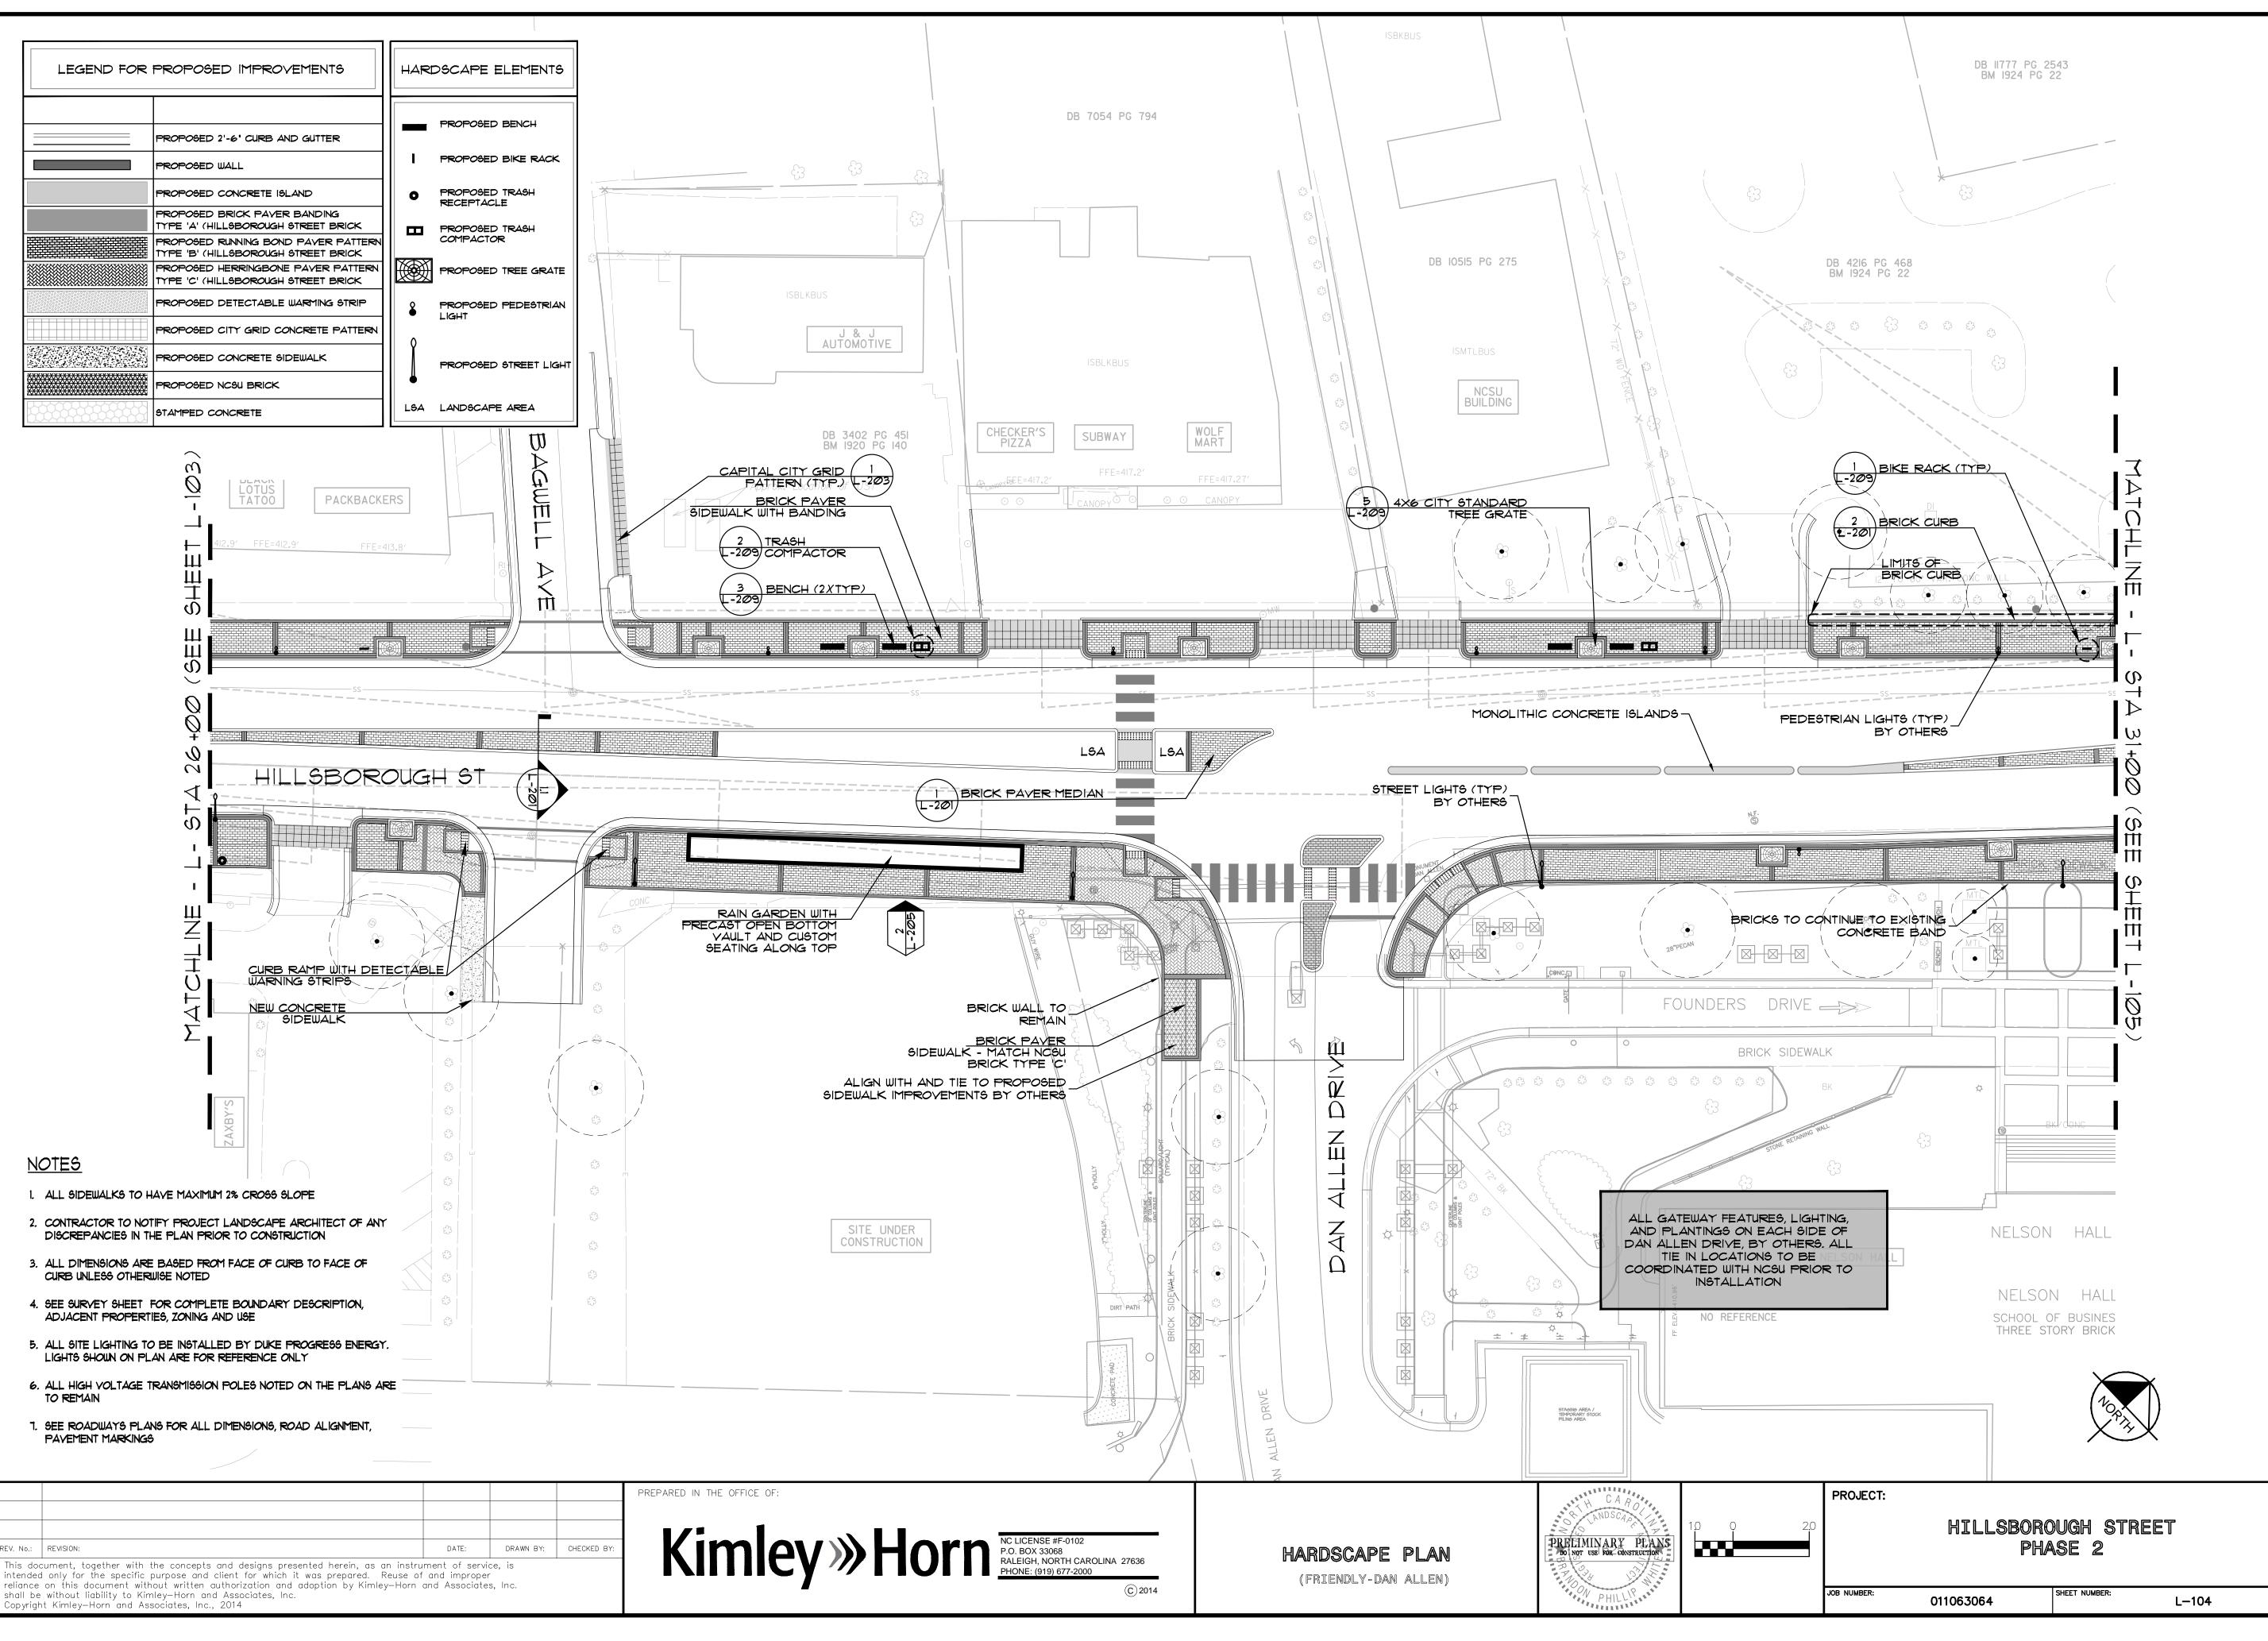

|                                                                                                                                                                                                                                                           | PROPOSED IMPROVEMEN                                                                                                                                                                                                                                                                                                                            | TS HARDSC,                                                                                                    | APE ELEMENTS                                                                                                                     |                                                        |
|-----------------------------------------------------------------------------------------------------------------------------------------------------------------------------------------------------------------------------------------------------------|------------------------------------------------------------------------------------------------------------------------------------------------------------------------------------------------------------------------------------------------------------------------------------------------------------------------------------------------|---------------------------------------------------------------------------------------------------------------|----------------------------------------------------------------------------------------------------------------------------------|--------------------------------------------------------|
|                                                                                                                                                                                                                                                           | PROPOSED 2'-6' CURB AND GUTTE<br>PROPOSED WALL<br>PROPOSED CONCRETE ISLAND<br>PROPOSED BRICK PAVER BANDIN<br>TYPE 'A' (HILLSBOROUGH STREET I<br>PROPOSED RUNNING BOND PAVER<br>TYPE 'B' (HILLSBOROUGH STREET I<br>PROPOSED HERRINGBONE PAVER<br>TYPE 'C' (HILLSBOROUGH STREET I                                                                | I PRO<br>I PRO<br>IG<br>BRICK<br>PATTERN<br>BRICK<br>PATTERN<br>BRICK<br>PATTERN<br>BRICK<br>PATTERN<br>BRICK | POSED BENCH<br>POSED BIKE RACK<br>POSED TRASH<br>EPTACLE<br>POSED TRASH<br>PACTOR<br>POSED TREE GRATE                            |                                                        |
|                                                                                                                                                                                                                                                           | PROPOSED DETECTABLE WARMING<br>PROPOSED CITY GRID CONCRETE<br>PROPOSED CONCRETE SIDEWALK<br>PROPOSED NCSU BRICK<br>STAMPED CONCRETE                                                                                                                                                                                                            |                                                                                                               | POSED PEDESTRIAN<br>T<br>POSED STREET LIGHT<br>DSCAPE AREA                                                                       |                                                        |
|                                                                                                                                                                                                                                                           |                                                                                                                                                                                                                                                                                                                                                |                                                                                                               | XISTING STEPS                                                                                                                    | E SIDEU<br>CRETE<br>( AND<br>NDING                     |
| <ol> <li>CONTRACTOR TO NO<br/>DISCREPANCIES IN T</li> <li>ALL DIMENSIONS ARI<br/>CURB UNLESS OTHER</li> <li>SEE SURVEY SHEET<br/>ADJACENT PROPERT</li> <li>ALL SITE LIGHTING TO<br/>LIGHTS SHOUN ON PL</li> <li>ALL HIGH VOLTAGE<br/>TO REMAIN</li> </ol> | AVE MAXIMUM 2% CROSS SLOPE<br>TIFY PROJECT LANDSCAPE ARCHITE<br>HE PLAN PRIOR TO CONSTRUCTION<br>E BASED FROM FACE OF CURB TO F,<br>WISE NOTED<br>FOR COMPLETE BOUNDARY DESCRI-<br>TIES, ZONING AND USE<br>O BE INSTALLED BY DUKE PROGRESS<br>AN ARE FOR REFERENCE ONLY<br>TRANSMISSION POLES NOTED ON THE<br>WIS FOR ALL DIMENSIONS, ROAD ALL | ALL<br>BI<br>IMF<br>LOC<br>BI<br>ACE OF<br>IPTION,<br>69 ENERGY.<br>E PLANS ARE<br>REFERENCE                  | STREETSCAPE IM<br>E COORDINATED U<br>PROVEMENTS IN FR<br>HALL BY OTHERS<br>CATIONS OF ALL IM<br>E COORDINATED U<br>PRIOR TO CONS | JITH PRO<br>RONT OF<br>3. ALL 1<br>1PROVE1<br>UITH THE |