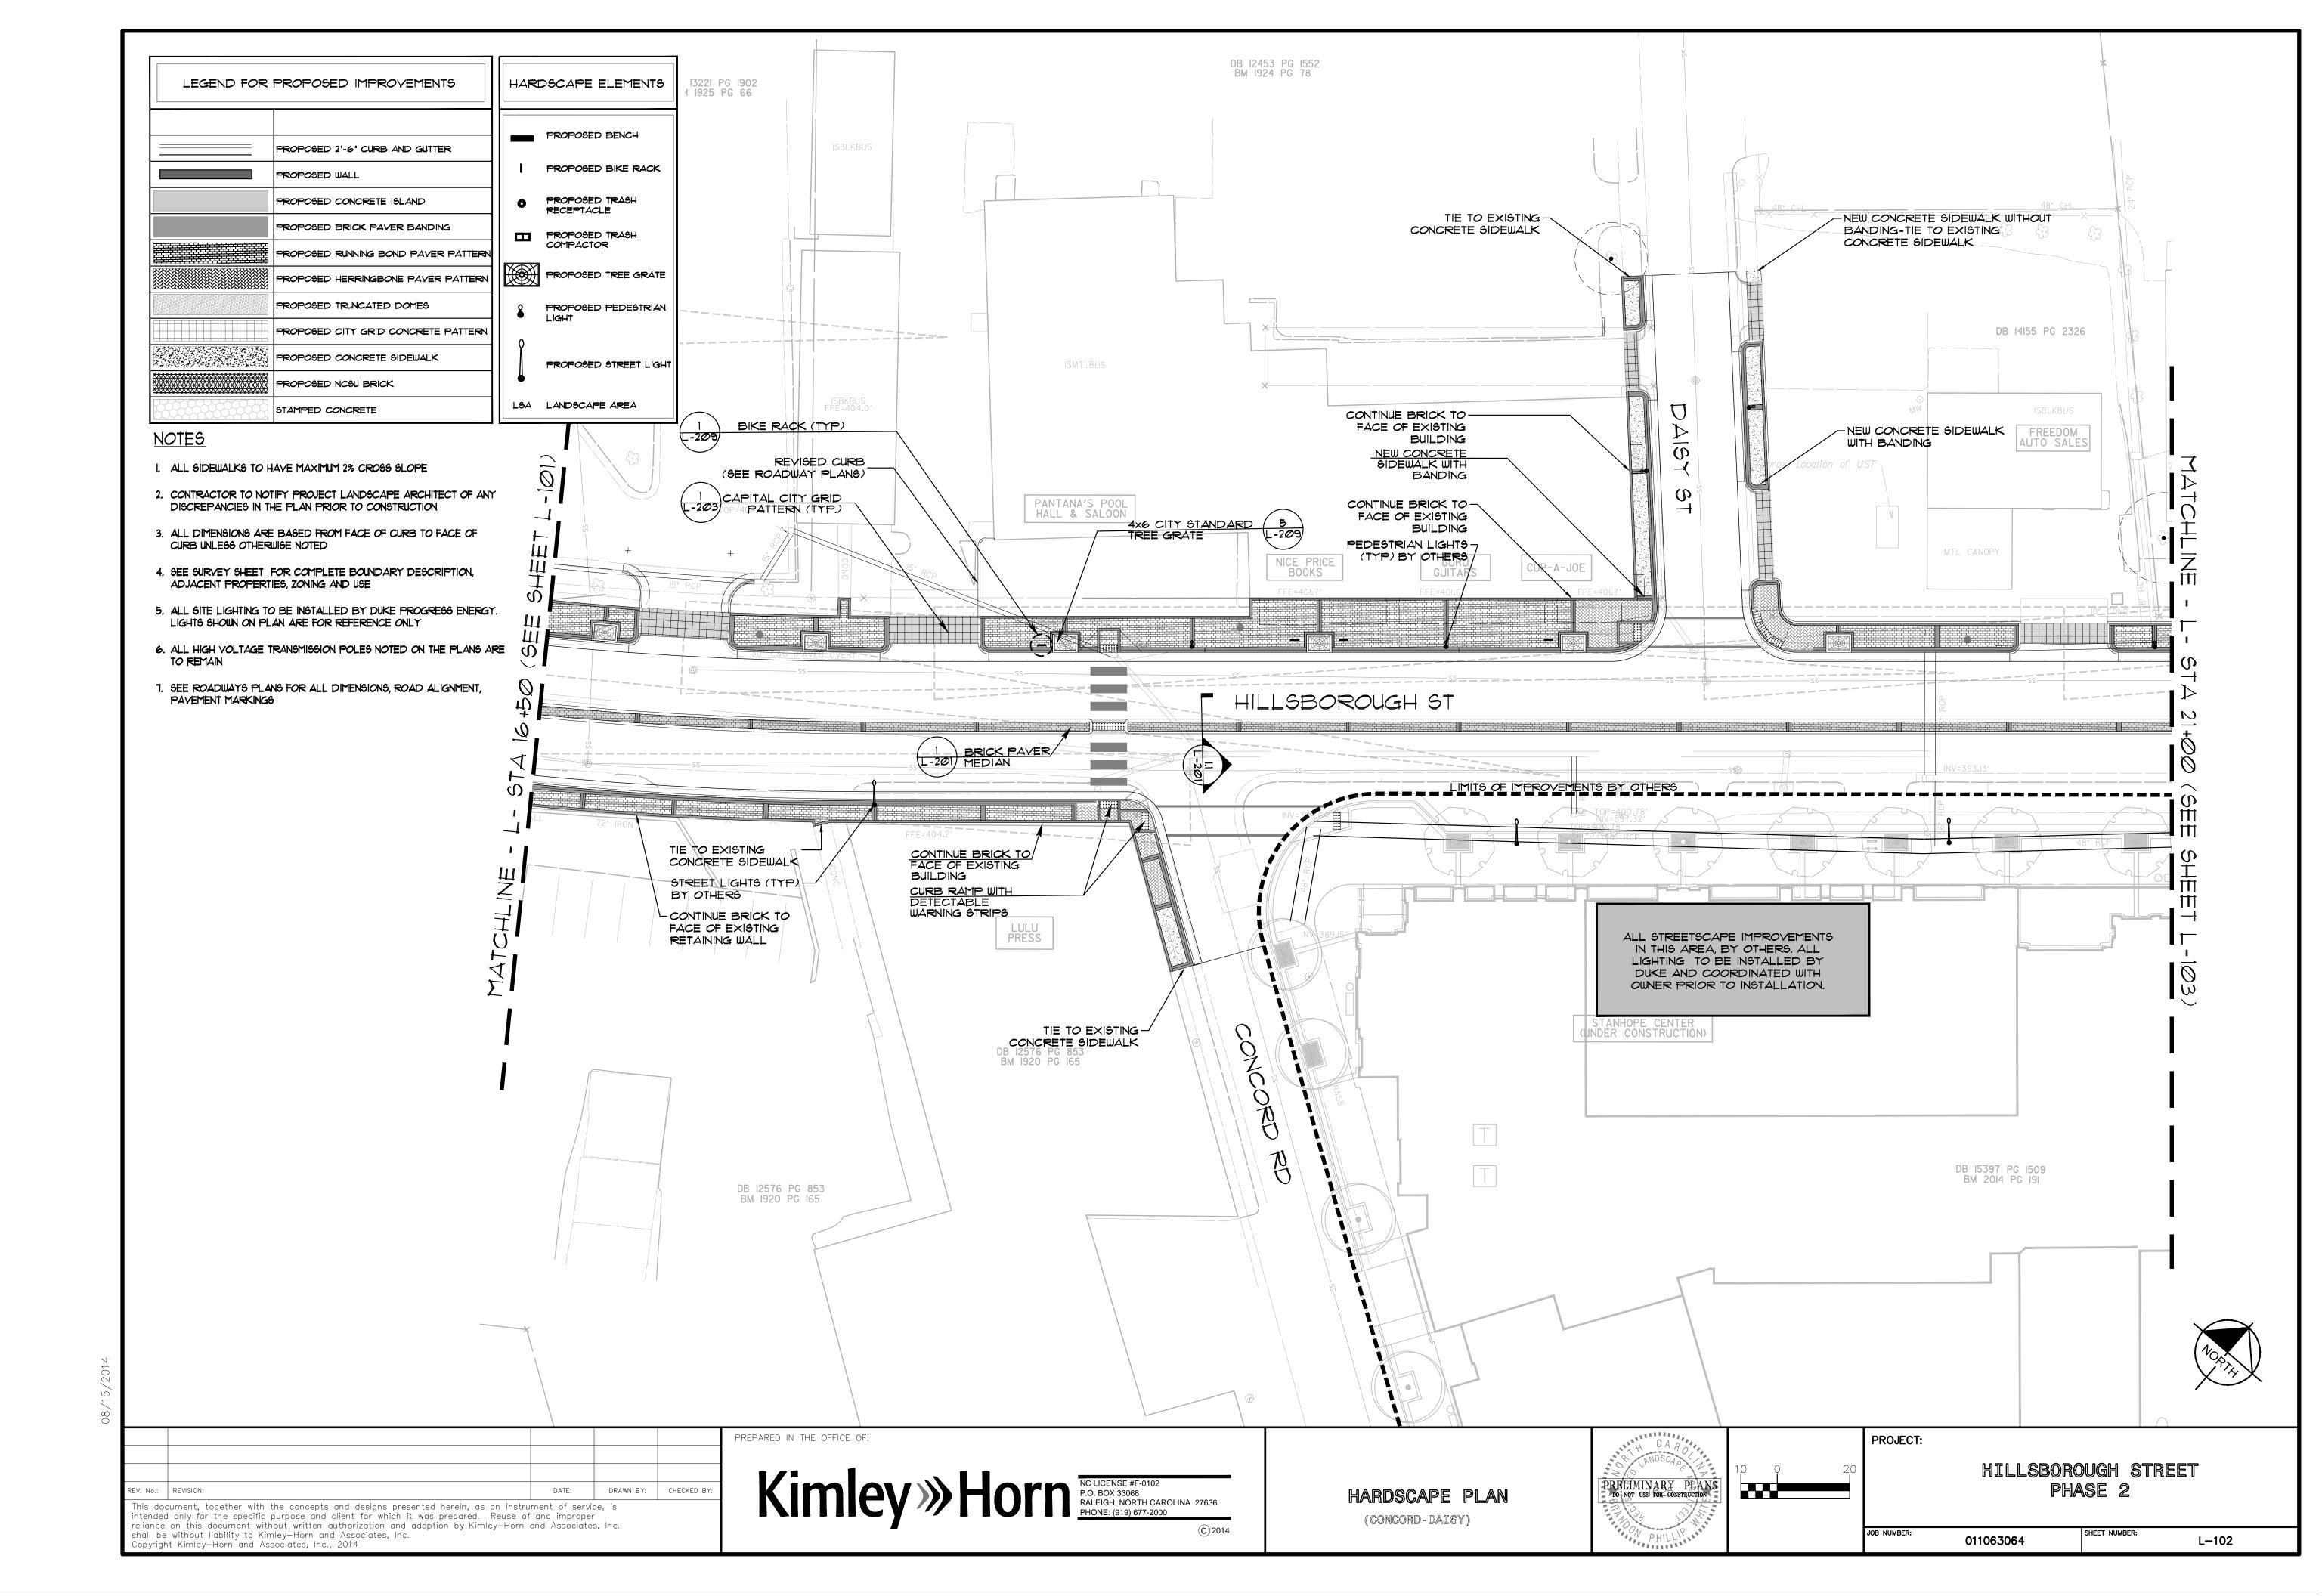

### LEGEND

PROPOSED ROAD PROPOSED LANDSCAPING PROPOSED CONCRETE SIDEWALK PROPOSED BRICK PAVERS ✤ PROPOSED/EXISTING BUS STOP --- EXISTING PROPERTY LINES ---- EXISTING EDGE OF PAVEMENT/CURB EXISTING TRAFFIC SIGNAL TO REMAIN

|                                                                                                                                                                                                                                                           | PROPOSED IMPROVEMEN                                                                                                                                                                                                                                                                                                                            | TS HARDSC,                                                                                                    | APE ELEMENTS                                                                                                                     |                                                        |
|-----------------------------------------------------------------------------------------------------------------------------------------------------------------------------------------------------------------------------------------------------------|------------------------------------------------------------------------------------------------------------------------------------------------------------------------------------------------------------------------------------------------------------------------------------------------------------------------------------------------|---------------------------------------------------------------------------------------------------------------|----------------------------------------------------------------------------------------------------------------------------------|--------------------------------------------------------|
|                                                                                                                                                                                                                                                           | PROPOSED 2'-6' CURB AND GUTTE<br>PROPOSED WALL<br>PROPOSED CONCRETE ISLAND<br>PROPOSED BRICK PAVER BANDIN<br>TYPE 'A' (HILLSBOROUGH STREET I<br>PROPOSED RUNNING BOND PAVER<br>TYPE 'B' (HILLSBOROUGH STREET I<br>PROPOSED HERRINGBONE PAVER<br>TYPE 'C' (HILLSBOROUGH STREET I                                                                | I PRO<br>I PRO<br>IG<br>BRICK<br>PATTERN<br>BRICK<br>PATTERN<br>BRICK<br>PATTERN<br>BRICK<br>PATTERN<br>BRICK | POSED BENCH<br>POSED BIKE RACK<br>POSED TRASH<br>EPTACLE<br>POSED TRASH<br>PACTOR<br>POSED TREE GRATE                            |                                                        |
|                                                                                                                                                                                                                                                           | PROPOSED DETECTABLE WARMING<br>PROPOSED CITY GRID CONCRETE<br>PROPOSED CONCRETE SIDEWALK<br>PROPOSED NCSU BRICK<br>STAMPED CONCRETE                                                                                                                                                                                                            |                                                                                                               | POSED PEDESTRIAN<br>T<br>POSED STREET LIGHT<br>DSCAPE AREA                                                                       |                                                        |
|                                                                                                                                                                                                                                                           |                                                                                                                                                                                                                                                                                                                                                |                                                                                                               | XISTING STEPS                                                                                                                    | E SIDEU<br>CRETE<br>( AND<br>NDING                     |
| <ol> <li>CONTRACTOR TO NO<br/>DISCREPANCIES IN T</li> <li>ALL DIMENSIONS ARI<br/>CURB UNLESS OTHER</li> <li>SEE SURVEY SHEET<br/>ADJACENT PROPERT</li> <li>ALL SITE LIGHTING TO<br/>LIGHTS SHOUN ON PL</li> <li>ALL HIGH VOLTAGE<br/>TO REMAIN</li> </ol> | AVE MAXIMUM 2% CROSS SLOPE<br>TIFY PROJECT LANDSCAPE ARCHITE<br>HE PLAN PRIOR TO CONSTRUCTION<br>E BASED FROM FACE OF CURB TO F,<br>WISE NOTED<br>FOR COMPLETE BOUNDARY DESCRI-<br>TIES, ZONING AND USE<br>O BE INSTALLED BY DUKE PROGRESS<br>AN ARE FOR REFERENCE ONLY<br>TRANSMISSION POLES NOTED ON THE<br>WIS FOR ALL DIMENSIONS, ROAD ALL | ALL<br>BI<br>IMF<br>LOC<br>BI<br>ACE OF<br>IPTION,<br>69 ENERGY.<br>E PLANS ARE<br>REFERENCE                  | STREETSCAPE IM<br>E COORDINATED U<br>PROVEMENTS IN FR<br>HALL BY OTHERS<br>CATIONS OF ALL IM<br>E COORDINATED U<br>PRIOR TO CONS | JITH PRO<br>RONT OF<br>3. ALL 1<br>1PROVE1<br>UITH THE |