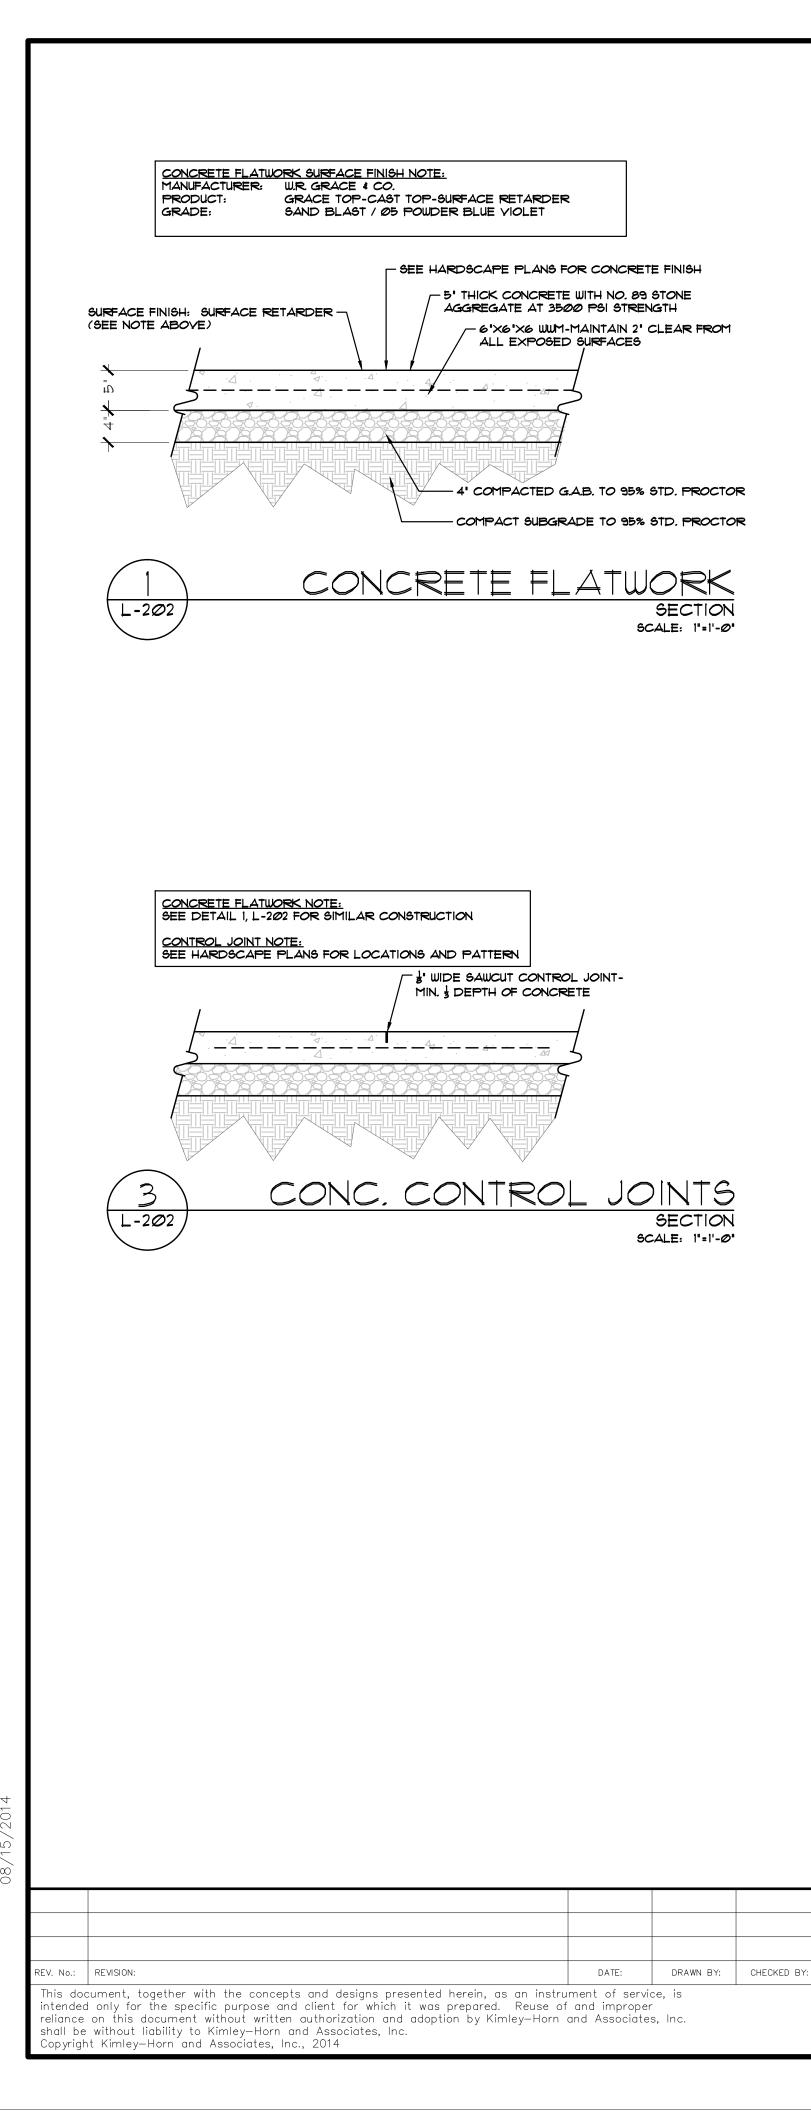

### HILLSBOROUGH STREET PHASE 2

011063064

SHEET NUMBER:

L-202

| ROM                  | PROJECT:    |           |                    |       |
|----------------------|-------------|-----------|--------------------|-------|
| PEANS<br>ONSTRUCTION |             |           | NGH STREE<br>NSE 2 | ſ     |
| LIP                  | JOB NUMBER: | 011063064 | SHEET NUMBER:      | L-203 |