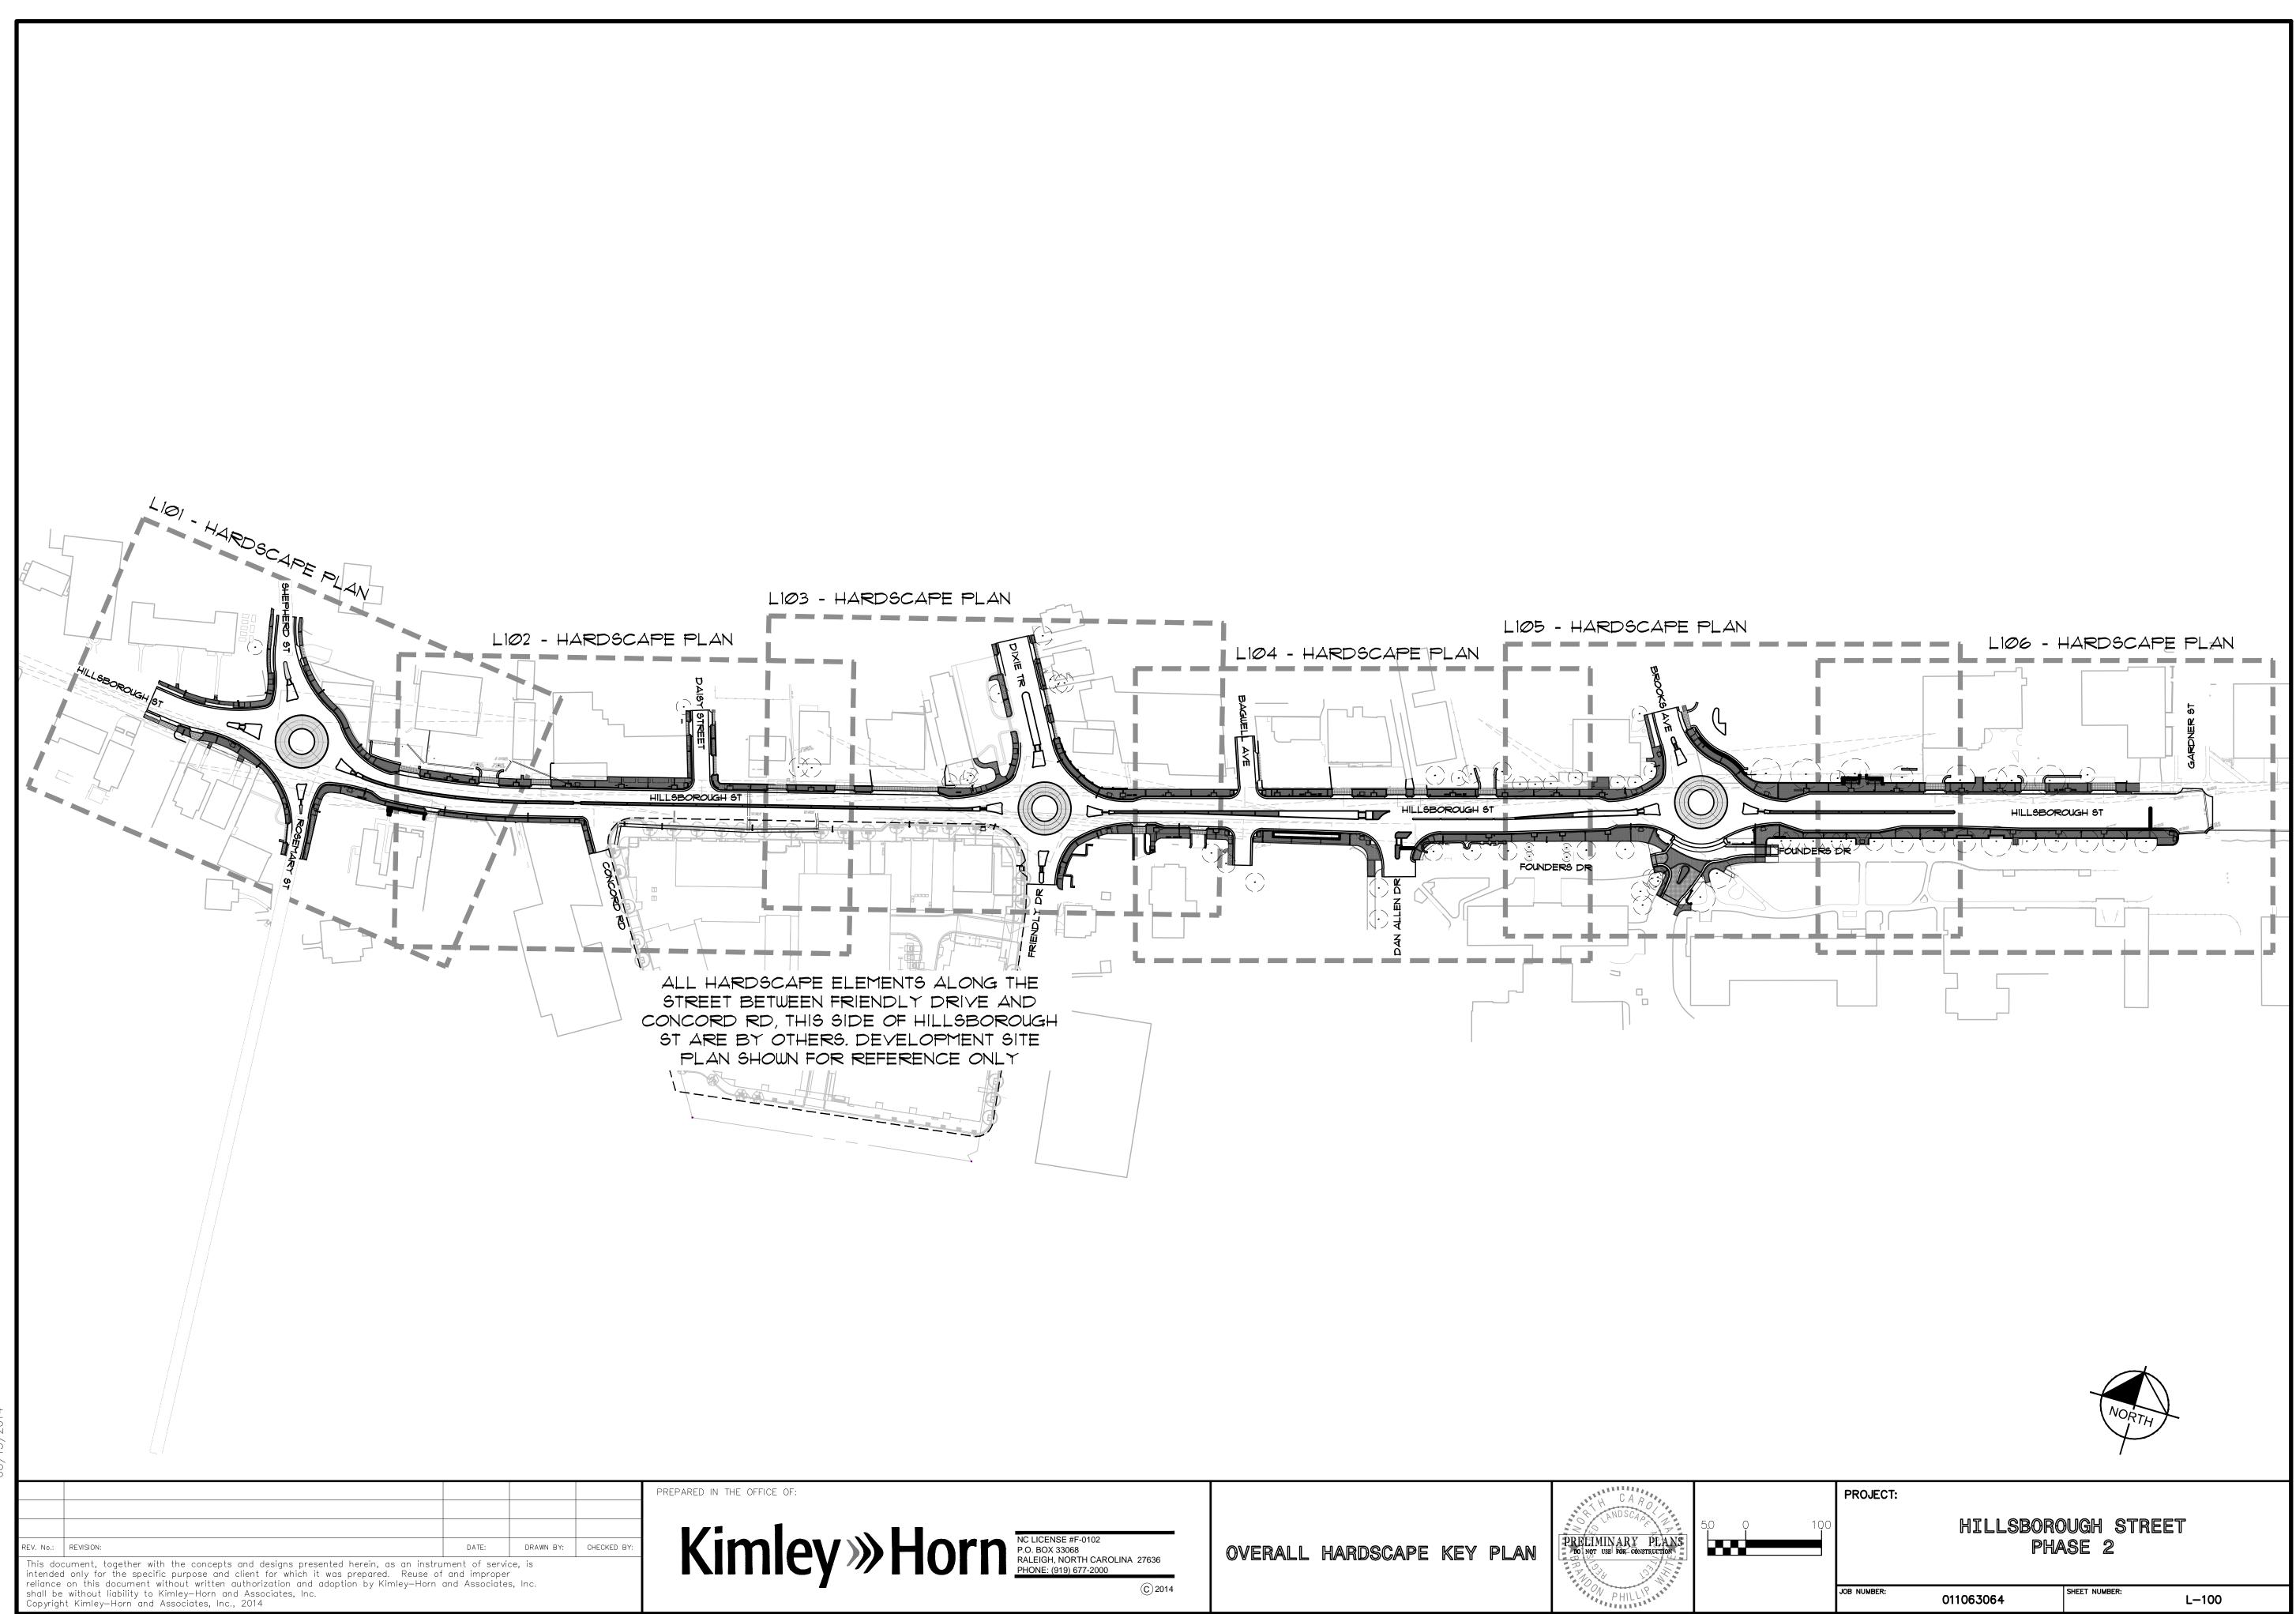

|                                          |           |             |                  | ·                    |       |
|------------------------------------------|-----------|-------------|------------------|----------------------|-------|
| A RO<br>SCAP<br>BY PLANS<br>CONSTRUCTION | 5.0 0 100 | PROJECT:    | HILLSBORC<br>PHA | NUGH STREET<br>NSE 2 |       |
| ILLIP                                    |           | JOB NUMBER: | 011063064        | SHEET NUMBER:        | .—100 |

|                                                                                                                                                                                                                                                           | PROPOSED IMPROVEMEN                                                                                                                                                                                                                                                                                                                            | TS HARDSC,                                                                                                    | APE ELEMENTS                                                                                                                     |                                                        |
|-----------------------------------------------------------------------------------------------------------------------------------------------------------------------------------------------------------------------------------------------------------|------------------------------------------------------------------------------------------------------------------------------------------------------------------------------------------------------------------------------------------------------------------------------------------------------------------------------------------------|---------------------------------------------------------------------------------------------------------------|----------------------------------------------------------------------------------------------------------------------------------|--------------------------------------------------------|
|                                                                                                                                                                                                                                                           | PROPOSED 2'-6' CURB AND GUTTE<br>PROPOSED WALL<br>PROPOSED CONCRETE ISLAND<br>PROPOSED BRICK PAVER BANDIN<br>TYPE 'A' (HILLSBOROUGH STREET I<br>PROPOSED RUNNING BOND PAVER<br>TYPE 'B' (HILLSBOROUGH STREET I<br>PROPOSED HERRINGBONE PAVER<br>TYPE 'C' (HILLSBOROUGH STREET I                                                                | I PRO<br>I PRO<br>IG<br>BRICK<br>PATTERN<br>BRICK<br>PATTERN<br>BRICK<br>PATTERN<br>BRICK<br>PATTERN<br>BRICK | POSED BENCH<br>POSED BIKE RACK<br>POSED TRASH<br>EPTACLE<br>POSED TRASH<br>PACTOR<br>POSED TREE GRATE                            |                                                        |
|                                                                                                                                                                                                                                                           | PROPOSED DETECTABLE WARMING<br>PROPOSED CITY GRID CONCRETE<br>PROPOSED CONCRETE SIDEWALK<br>PROPOSED NCSU BRICK<br>STAMPED CONCRETE                                                                                                                                                                                                            |                                                                                                               | POSED PEDESTRIAN<br>T<br>POSED STREET LIGHT<br>DSCAPE AREA                                                                       |                                                        |
|                                                                                                                                                                                                                                                           |                                                                                                                                                                                                                                                                                                                                                |                                                                                                               | XISTING STEPS                                                                                                                    | E SIDEU<br>CRETE<br>( AND<br>NDING                     |
| <ol> <li>CONTRACTOR TO NO<br/>DISCREPANCIES IN T</li> <li>ALL DIMENSIONS ARI<br/>CURB UNLESS OTHER</li> <li>SEE SURVEY SHEET<br/>ADJACENT PROPERT</li> <li>ALL SITE LIGHTING TO<br/>LIGHTS SHOUN ON PL</li> <li>ALL HIGH VOLTAGE<br/>TO REMAIN</li> </ol> | AVE MAXIMUM 2% CROSS SLOPE<br>TIFY PROJECT LANDSCAPE ARCHITE<br>HE PLAN PRIOR TO CONSTRUCTION<br>E BASED FROM FACE OF CURB TO F,<br>WISE NOTED<br>FOR COMPLETE BOUNDARY DESCRI-<br>TIES, ZONING AND USE<br>O BE INSTALLED BY DUKE PROGRESS<br>AN ARE FOR REFERENCE ONLY<br>TRANSMISSION POLES NOTED ON THE<br>WIS FOR ALL DIMENSIONS, ROAD ALL | ALL<br>BI<br>IMF<br>LOC<br>BI<br>ACE OF<br>IPTION,<br>69 ENERGY.<br>E PLANS ARE<br>REFERENCE                  | STREETSCAPE IM<br>E COORDINATED U<br>PROVEMENTS IN FR<br>HALL BY OTHERS<br>CATIONS OF ALL IM<br>E COORDINATED U<br>PRIOR TO CONS | JITH PRO<br>RONT OF<br>3. ALL 1<br>1PROVE1<br>UITH THE |