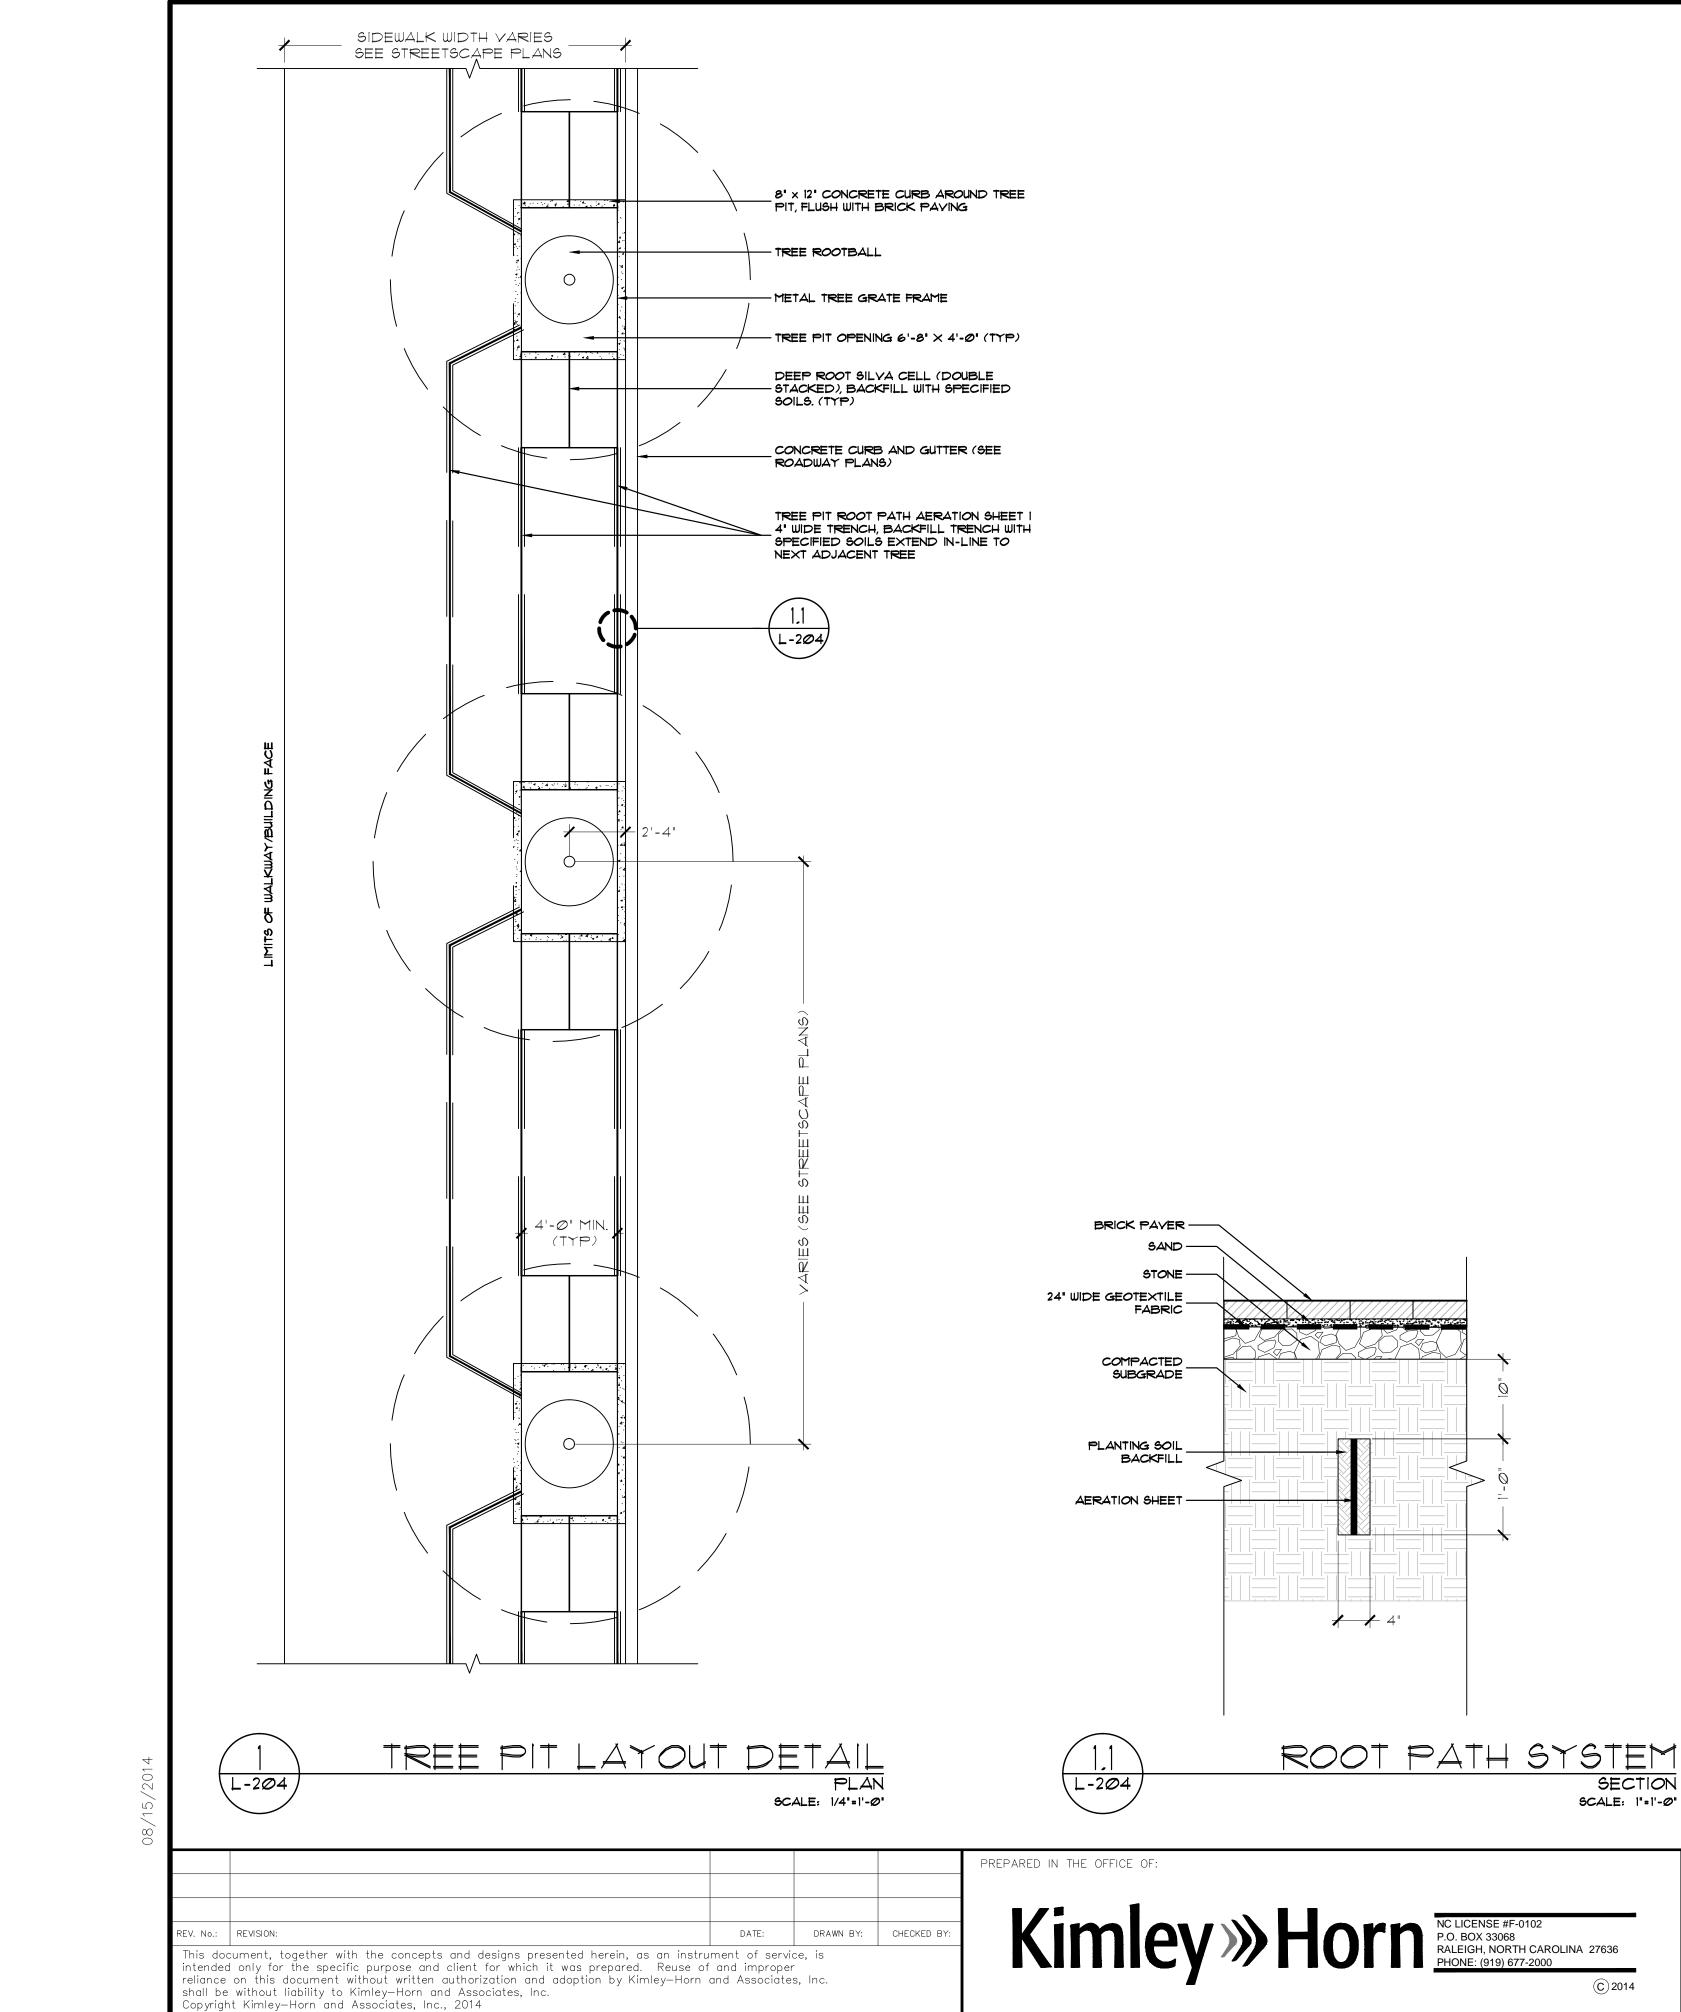

#### NOTES:

- I. TREE GRATES TO BE SUPPLIED TO OWNER

- ROOTBALL/TRUNK FLARE.
- 4. <u>GUYING:</u>
- A. NO GUYING IN TREE PITS
- C. CONTRACTOR TO REMOVE WITHIN ONE YEAR.

TREE PIT ROOT PATH AERATION SHEET IN 4" WIDE TRENCH, BACKFILL TRENCH WITH SPECIFIED SOILS EXTEND IN-LINE TO NEXT ADJACENT TREE

#### HARDSCAPE DETAILS

(C)2014

SECTION

SCALE: |"=1'-Ø"

2. <u>AERATION SHEET:</u> A. REFERENCE STREETSCAPE PLANS FOR FURNITURE FOOTING LOCATIONS BETWEEN TREE PITS... WHEN FURNITURE FOOTINGS ARE IN CONFLICT WITH AERATION SHEETS, SHIFT BOTH AERATION AERATION SHEETS 2' TOWARD BUILDINGS AND MAINTAIN 4' SEPARATION BETWEEN AERATION SHEETS TO AVOID CONFLICT W/ SITE FURNITURE.

3. <u>PLANTING:</u> A. WHEN INSTALLATION OF TREES IS NOT IMMEDIATELY PERFORMED UPON COMPLETION OF ADJACENT HARDSCAPE IMPROVEMENTS, THE CONTRACTOR SHALL BACKFILL THE PLANTING PIT WITH APPROVED PLANTING MIX AND BRING THE TOP TWO INCHES LEVEL TO GRADE WITH NCDOT #5 STONE (INCIDENTAL TO PLANTING ITEMS).

B. CONTRACTOR TO SET ROOTBALL AT CORRECT PLANTING DEPTH SO THAT FUTURE INSTALLATION OF TREE GRATES WILL NOT IMPACT

C. ROOT COLLARS OF ALL TREES SHALL BE VISIBLE UPON COMPLETION OF INSTALLATION. (REFERENCE SPECIFICATIONS) D. MULCH SHALL NOT EXCEED 3' IN DEPTH AND WILL REMAIN A MINIMUM OF 6' AWAY FROM THE BASE OF ANY GIVEN TREE.

B. ONLY GUY IF ABSOLUTELY NECESSARY TO HOLD THE TREE UPRIGHT IF NECESSARY, GUY USING TREE FROG ENVIRONMENTAL PRODUCTS, LLC (FORMERLY ARBORGUY) STAKING PRODUCTS TO SECURE TREE.

JOB NUMBER:

011063064

SHEET NUMBER: