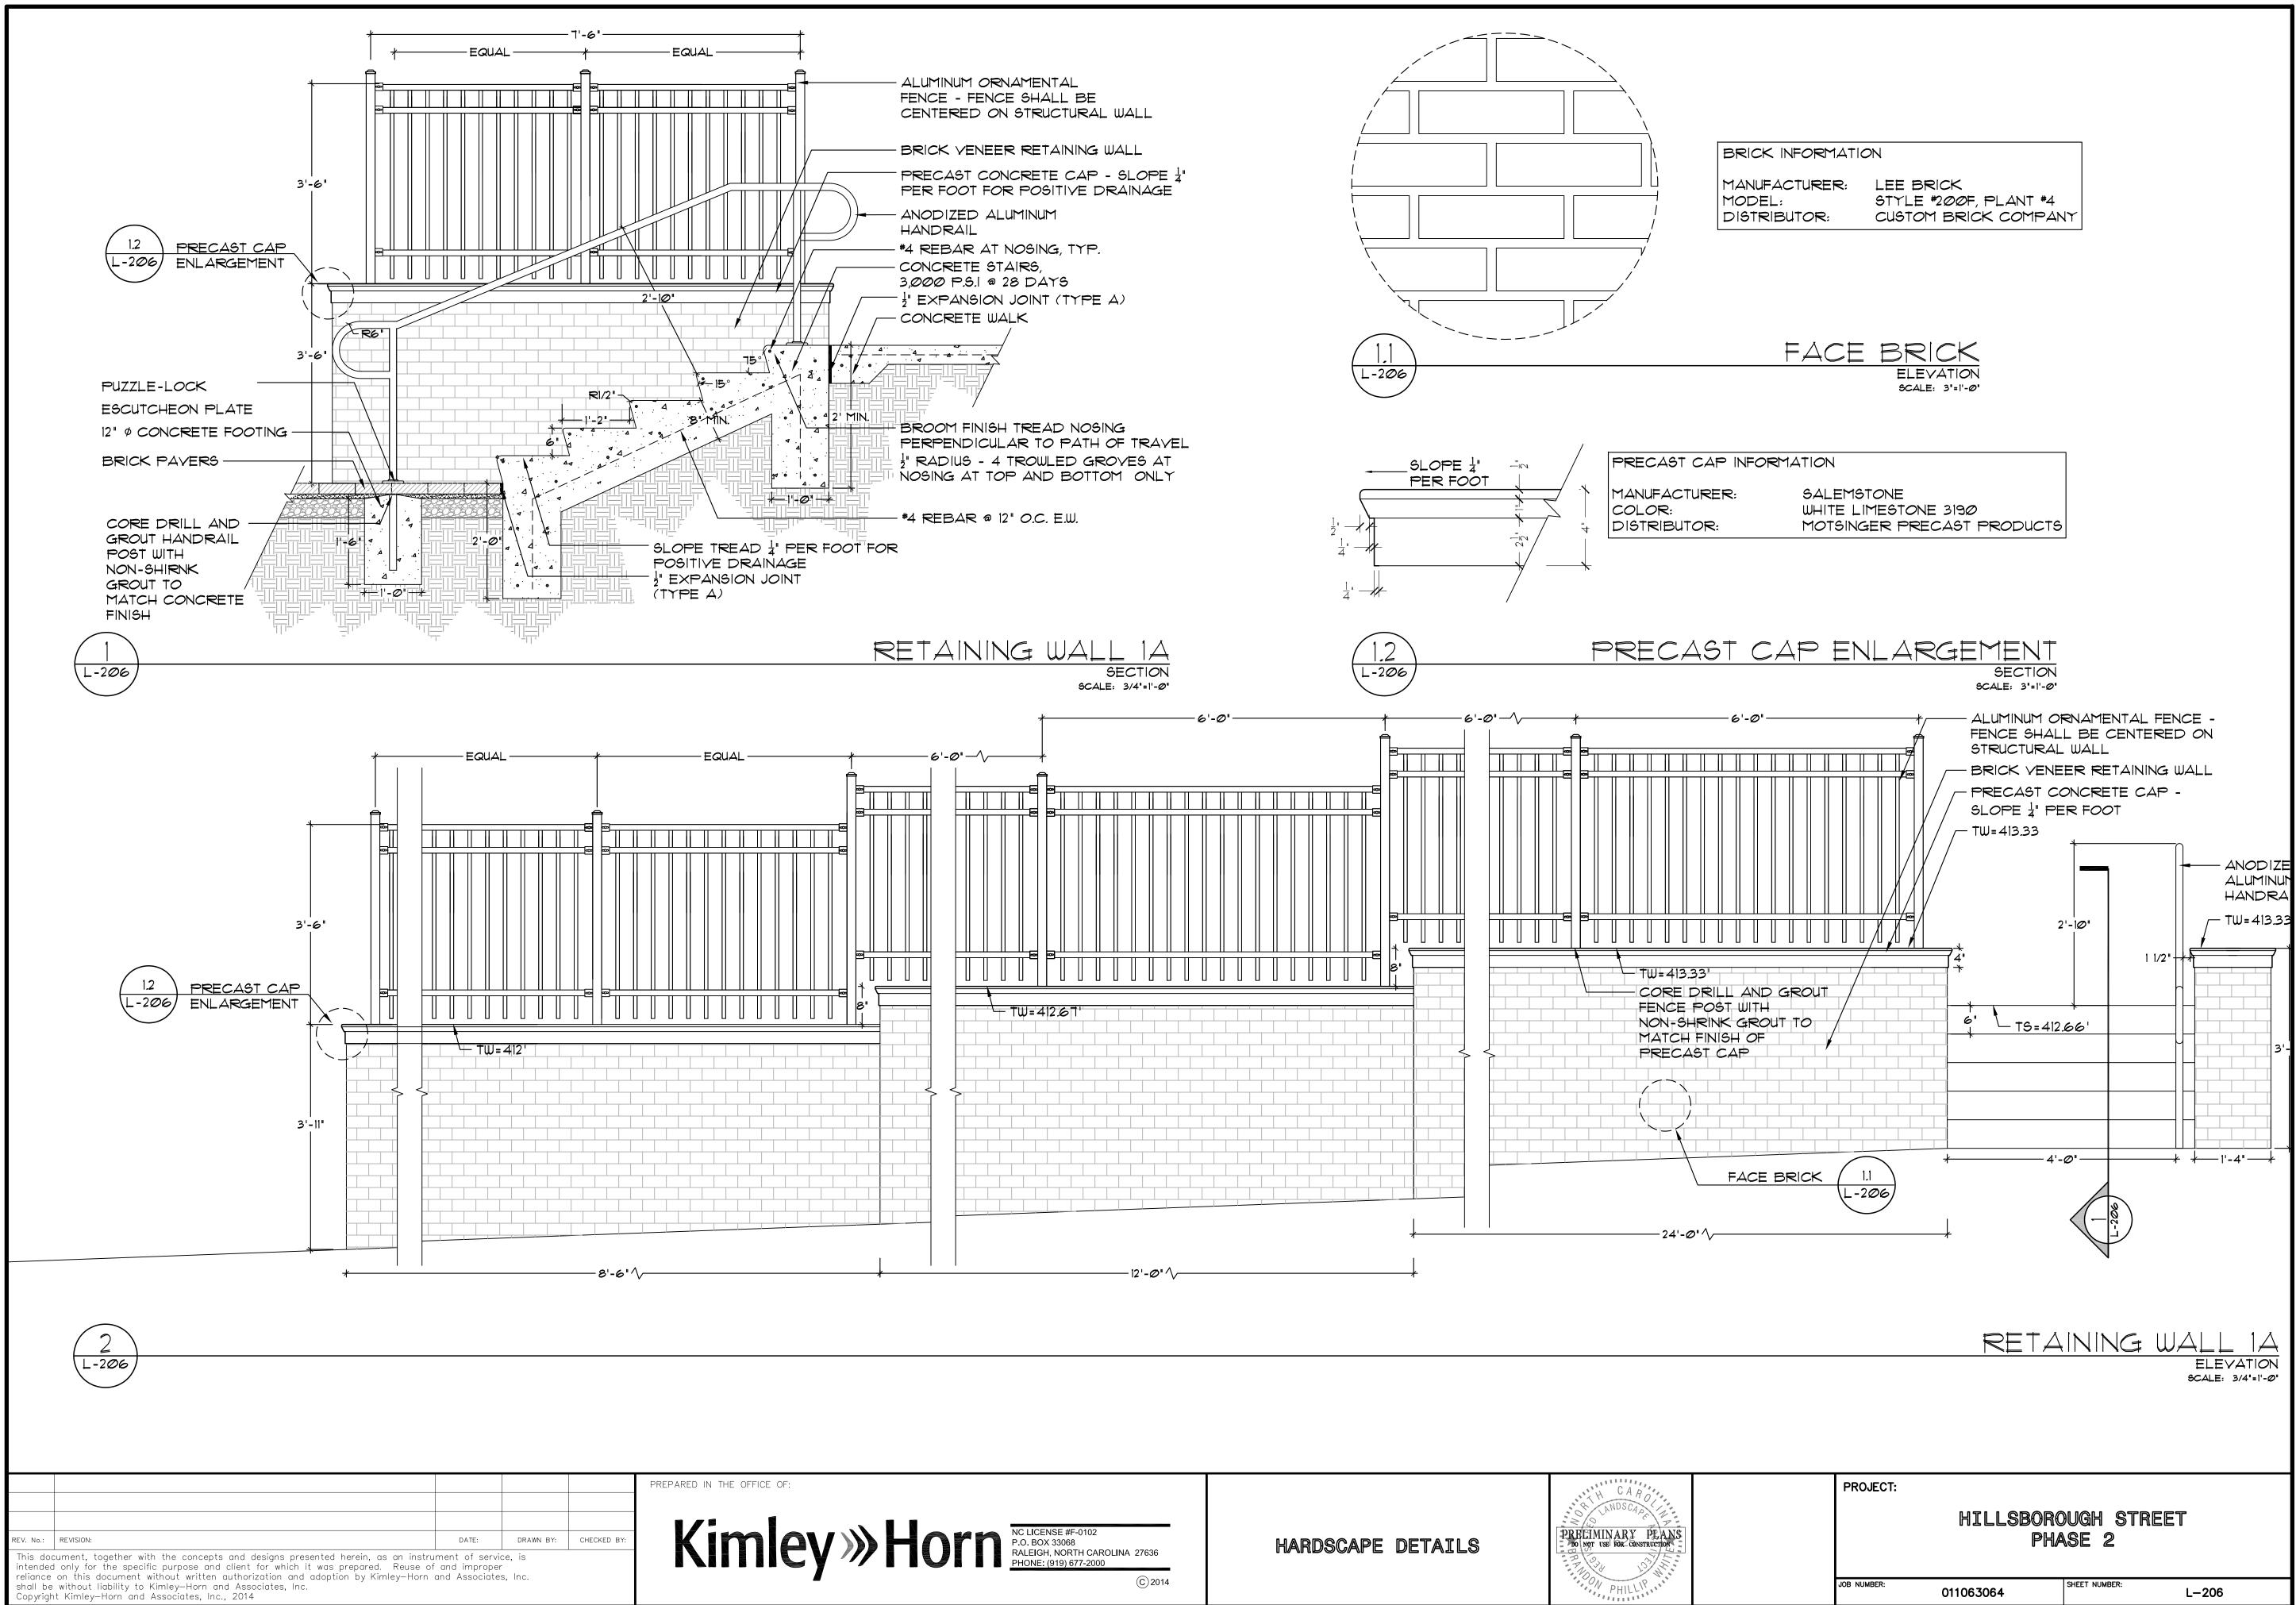

|                                                                                                                                                                                                                                                           | PROPOSED IMPROVEMEN                                                                                                                                                                                                                                                                                                                            | TS HARDSC,                                                                                                    | APE ELEMENTS                                                                                                                     |                                                        |
|-----------------------------------------------------------------------------------------------------------------------------------------------------------------------------------------------------------------------------------------------------------|------------------------------------------------------------------------------------------------------------------------------------------------------------------------------------------------------------------------------------------------------------------------------------------------------------------------------------------------|---------------------------------------------------------------------------------------------------------------|----------------------------------------------------------------------------------------------------------------------------------|--------------------------------------------------------|
|                                                                                                                                                                                                                                                           | PROPOSED 2'-6' CURB AND GUTTE<br>PROPOSED WALL<br>PROPOSED CONCRETE ISLAND<br>PROPOSED BRICK PAVER BANDIN<br>TYPE 'A' (HILLSBOROUGH STREET I<br>PROPOSED RUNNING BOND PAVER<br>TYPE 'B' (HILLSBOROUGH STREET I<br>PROPOSED HERRINGBONE PAVER<br>TYPE 'C' (HILLSBOROUGH STREET I                                                                | I PRO<br>I PRO<br>IG<br>BRICK<br>PATTERN<br>BRICK<br>PATTERN<br>BRICK<br>PATTERN<br>BRICK<br>PATTERN<br>BRICK | POSED BENCH<br>POSED BIKE RACK<br>POSED TRASH<br>EPTACLE<br>POSED TRASH<br>PACTOR<br>POSED TREE GRATE                            |                                                        |
|                                                                                                                                                                                                                                                           | PROPOSED DETECTABLE WARMING<br>PROPOSED CITY GRID CONCRETE<br>PROPOSED CONCRETE SIDEWALK<br>PROPOSED NCSU BRICK<br>STAMPED CONCRETE                                                                                                                                                                                                            |                                                                                                               | POSED PEDESTRIAN<br>T<br>POSED STREET LIGHT<br>DSCAPE AREA                                                                       |                                                        |
|                                                                                                                                                                                                                                                           |                                                                                                                                                                                                                                                                                                                                                |                                                                                                               | XISTING STEPS                                                                                                                    | E SIDEU<br>CRETE<br>( AND<br>NDING                     |
| <ol> <li>CONTRACTOR TO NO<br/>DISCREPANCIES IN T</li> <li>ALL DIMENSIONS ARI<br/>CURB UNLESS OTHER</li> <li>SEE SURVEY SHEET<br/>ADJACENT PROPERT</li> <li>ALL SITE LIGHTING TO<br/>LIGHTS SHOUN ON PL</li> <li>ALL HIGH VOLTAGE<br/>TO REMAIN</li> </ol> | AVE MAXIMUM 2% CROSS SLOPE<br>TIFY PROJECT LANDSCAPE ARCHITE<br>HE PLAN PRIOR TO CONSTRUCTION<br>E BASED FROM FACE OF CURB TO F,<br>WISE NOTED<br>FOR COMPLETE BOUNDARY DESCRI-<br>TIES, ZONING AND USE<br>O BE INSTALLED BY DUKE PROGRESS<br>AN ARE FOR REFERENCE ONLY<br>TRANSMISSION POLES NOTED ON THE<br>WIS FOR ALL DIMENSIONS, ROAD ALL | ALL<br>BI<br>IMF<br>LOC<br>BI<br>ACE OF<br>IPTION,<br>69 ENERGY.<br>E PLANS ARE<br>REFERENCE                  | STREETSCAPE IM<br>E COORDINATED U<br>PROVEMENTS IN FR<br>HALL BY OTHERS<br>CATIONS OF ALL IM<br>E COORDINATED U<br>PRIOR TO CONS | JITH PRO<br>RONT OF<br>3. ALL 1<br>1PROVE1<br>UITH THE |