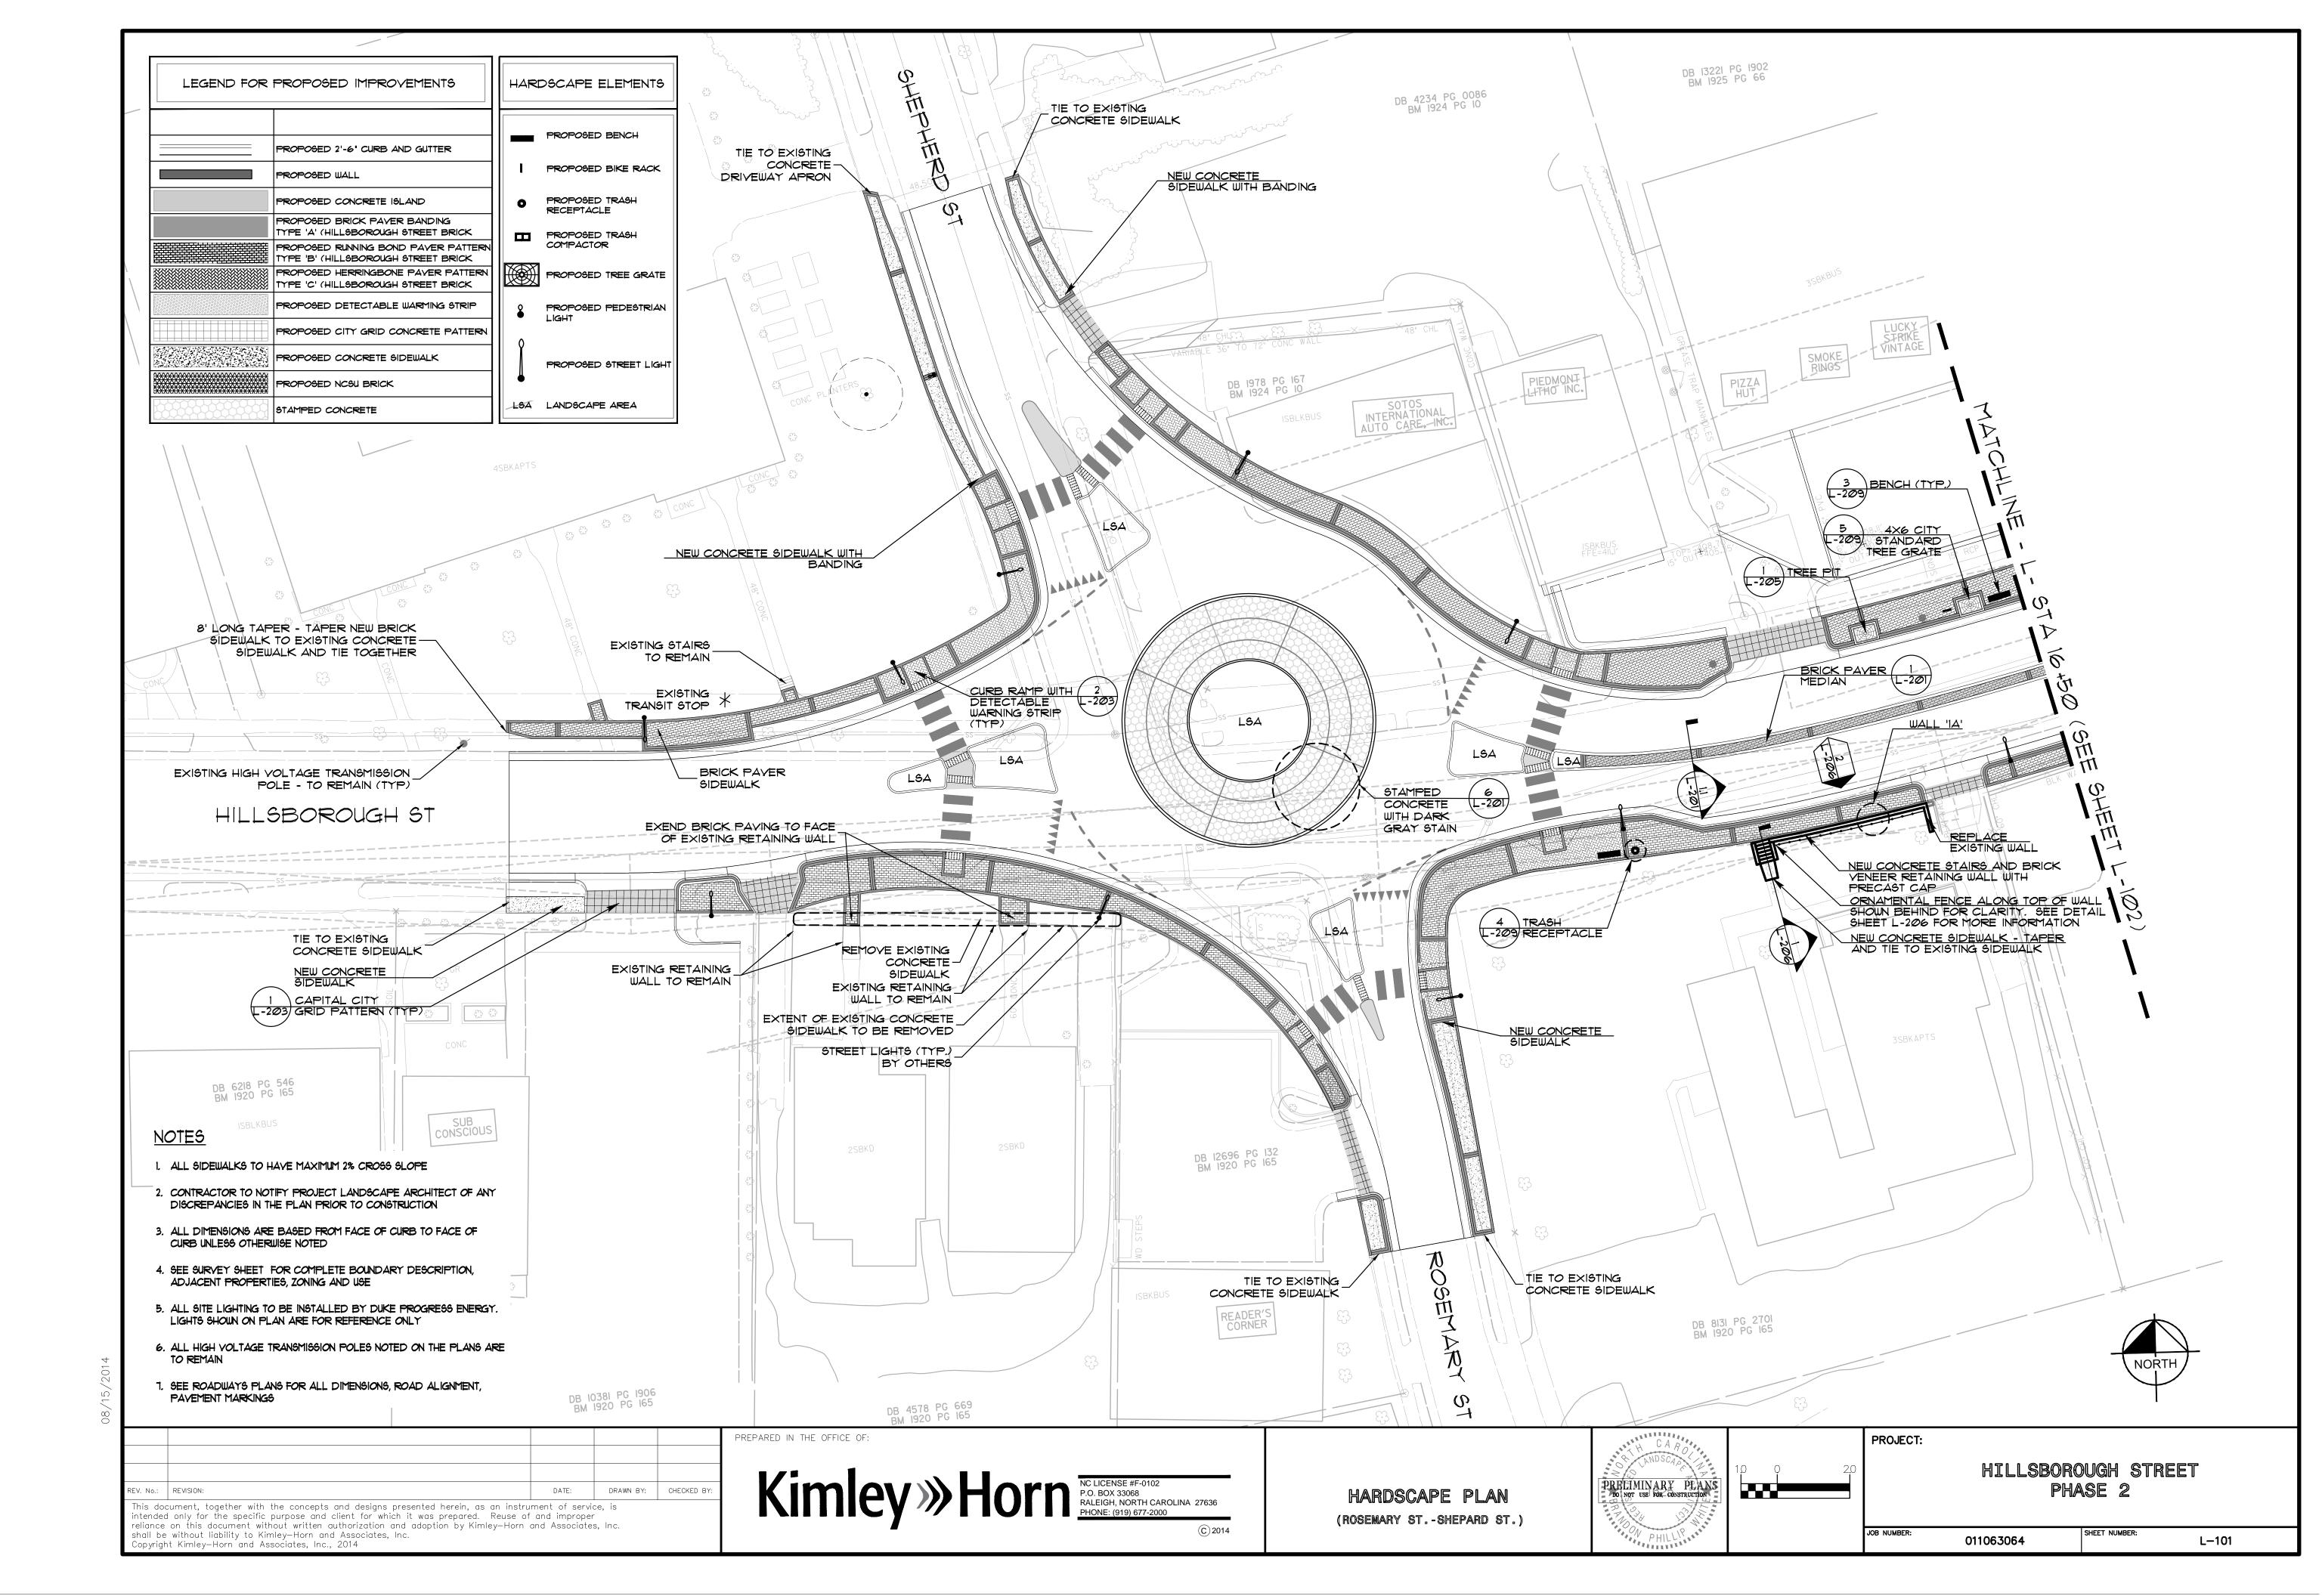

### LEGEND

PROPOSED ROAD PROPOSED LANDSCAPING PROPOSED CONCRETE SIDEWALK PROPOSED BRICK PAVERS ✤ PROPOSED/EXISTING BUS STOP --- EXISTING PROPERTY LINES ---- EXISTING EDGE OF PAVEMENT/CURB EXISTING TRAFFIC SIGNAL TO REMAIN

|                                                                                                                                                                                                                                                           | PROPOSED IMPROVEMEN                                                                                                                                                                                                                                                                                                                            | TS HARDSC,                                                                                                    | APE ELEMENTS                                                                                                                     |                                                        |
|-----------------------------------------------------------------------------------------------------------------------------------------------------------------------------------------------------------------------------------------------------------|------------------------------------------------------------------------------------------------------------------------------------------------------------------------------------------------------------------------------------------------------------------------------------------------------------------------------------------------|---------------------------------------------------------------------------------------------------------------|----------------------------------------------------------------------------------------------------------------------------------|--------------------------------------------------------|
|                                                                                                                                                                                                                                                           | PROPOSED 2'-6' CURB AND GUTTE<br>PROPOSED WALL<br>PROPOSED CONCRETE ISLAND<br>PROPOSED BRICK PAVER BANDIN<br>TYPE 'A' (HILLSBOROUGH STREET I<br>PROPOSED RUNNING BOND PAVER<br>TYPE 'B' (HILLSBOROUGH STREET I<br>PROPOSED HERRINGBONE PAVER<br>TYPE 'C' (HILLSBOROUGH STREET I                                                                | I PRO<br>I PRO<br>IG<br>BRICK<br>PATTERN<br>BRICK<br>PATTERN<br>BRICK<br>PATTERN<br>BRICK<br>PATTERN<br>BRICK | POSED BENCH<br>POSED BIKE RACK<br>POSED TRASH<br>EPTACLE<br>POSED TRASH<br>PACTOR<br>POSED TREE GRATE                            |                                                        |
|                                                                                                                                                                                                                                                           | PROPOSED DETECTABLE WARMING<br>PROPOSED CITY GRID CONCRETE<br>PROPOSED CONCRETE SIDEWALK<br>PROPOSED NCSU BRICK<br>STAMPED CONCRETE                                                                                                                                                                                                            |                                                                                                               | POSED PEDESTRIAN<br>T<br>POSED STREET LIGHT<br>DSCAPE AREA                                                                       |                                                        |
|                                                                                                                                                                                                                                                           |                                                                                                                                                                                                                                                                                                                                                |                                                                                                               | XISTING STEPS                                                                                                                    | E SIDEU<br>CRETE<br>( AND<br>NDING                     |
| <ol> <li>CONTRACTOR TO NO<br/>DISCREPANCIES IN T</li> <li>ALL DIMENSIONS ARI<br/>CURB UNLESS OTHER</li> <li>SEE SURVEY SHEET<br/>ADJACENT PROPERT</li> <li>ALL SITE LIGHTING TO<br/>LIGHTS SHOUN ON PL</li> <li>ALL HIGH VOLTAGE<br/>TO REMAIN</li> </ol> | AVE MAXIMUM 2% CROSS SLOPE<br>TIFY PROJECT LANDSCAPE ARCHITE<br>HE PLAN PRIOR TO CONSTRUCTION<br>E BASED FROM FACE OF CURB TO F,<br>WISE NOTED<br>FOR COMPLETE BOUNDARY DESCRI-<br>TIES, ZONING AND USE<br>O BE INSTALLED BY DUKE PROGRESS<br>AN ARE FOR REFERENCE ONLY<br>TRANSMISSION POLES NOTED ON THE<br>WIS FOR ALL DIMENSIONS, ROAD ALL | ALL<br>BI<br>IMF<br>LOC<br>BI<br>ACE OF<br>IPTION,<br>69 ENERGY.<br>E PLANS ARE<br>REFERENCE                  | STREETSCAPE IM<br>E COORDINATED U<br>PROVEMENTS IN FR<br>HALL BY OTHERS<br>CATIONS OF ALL IM<br>E COORDINATED U<br>PRIOR TO CONS | JITH PRO<br>RONT OF<br>3. ALL 1<br>1PROVE1<br>UITH THE |