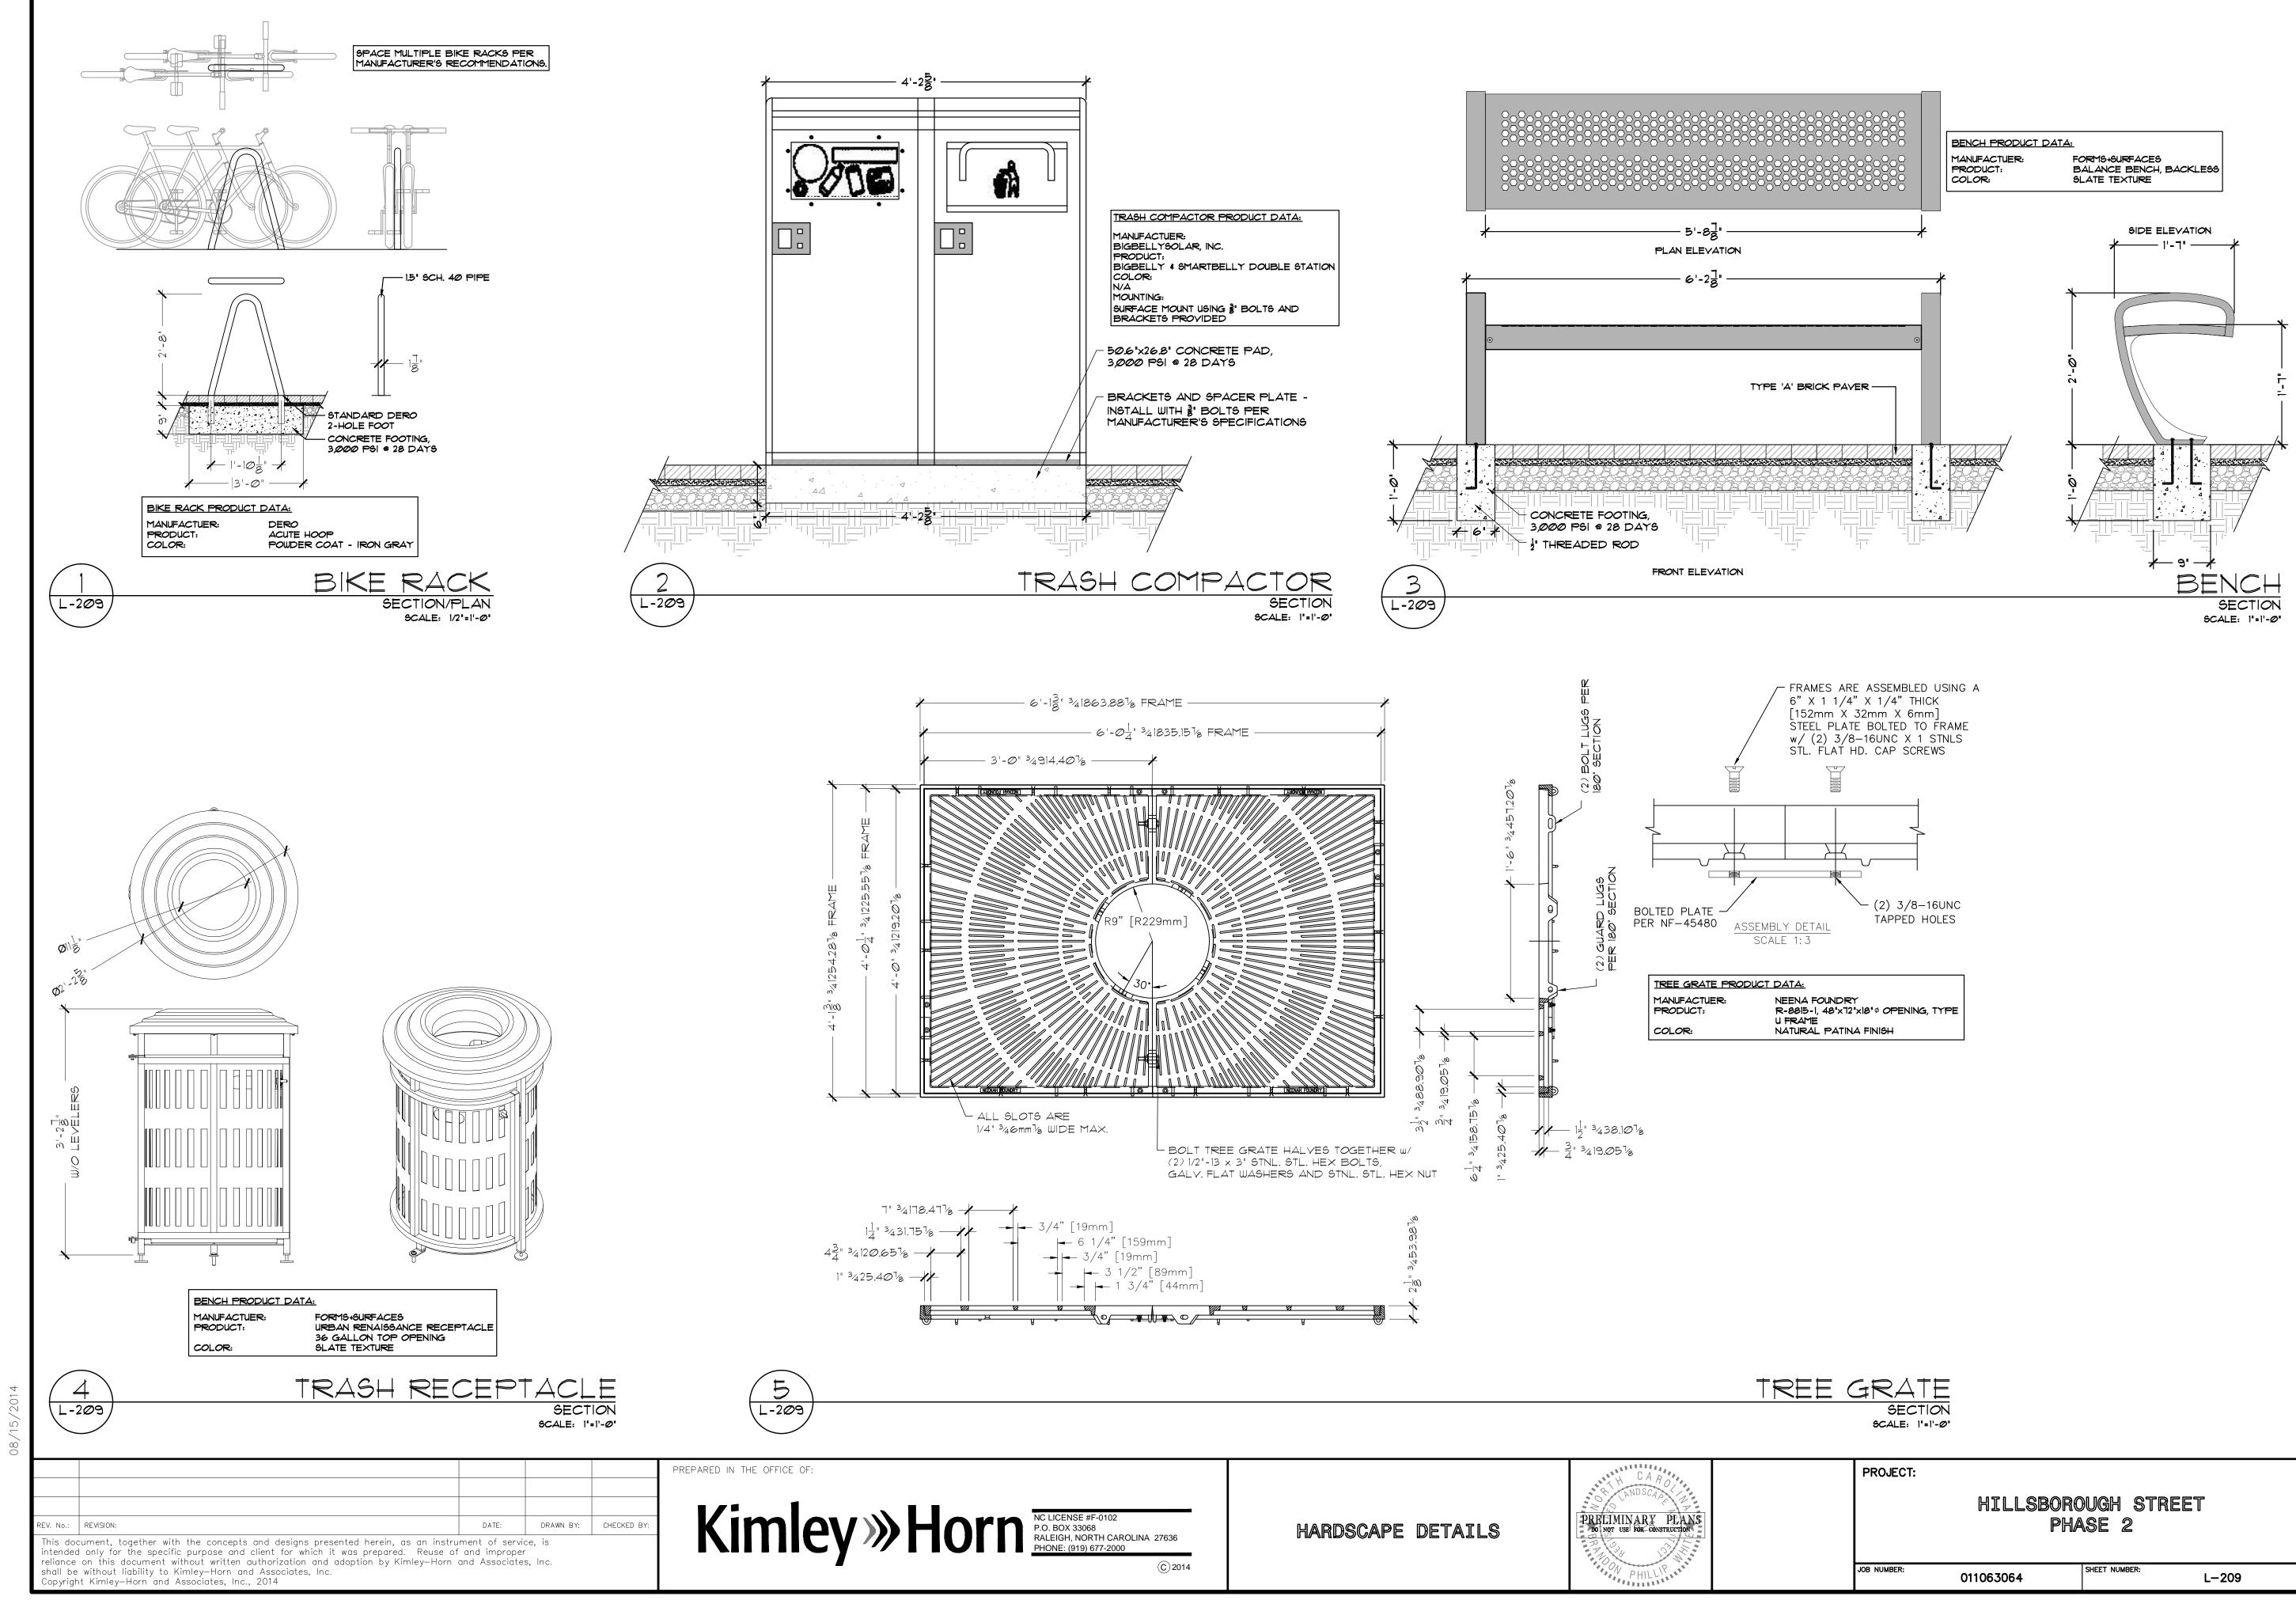

|                                                                                                                                                                                                                                                           | PROPOSED IMPROVEMEN                                                                                                                                                                                                                                                                                                                            | TS HARDSC,                                                                                                    | APE ELEMENTS                                                                                                                     |                                                        |
|-----------------------------------------------------------------------------------------------------------------------------------------------------------------------------------------------------------------------------------------------------------|------------------------------------------------------------------------------------------------------------------------------------------------------------------------------------------------------------------------------------------------------------------------------------------------------------------------------------------------|---------------------------------------------------------------------------------------------------------------|----------------------------------------------------------------------------------------------------------------------------------|--------------------------------------------------------|
|                                                                                                                                                                                                                                                           | PROPOSED 2'-6' CURB AND GUTTE<br>PROPOSED WALL<br>PROPOSED CONCRETE ISLAND<br>PROPOSED BRICK PAVER BANDIN<br>TYPE 'A' (HILLSBOROUGH STREET I<br>PROPOSED RUNNING BOND PAVER<br>TYPE 'B' (HILLSBOROUGH STREET I<br>PROPOSED HERRINGBONE PAVER<br>TYPE 'C' (HILLSBOROUGH STREET I                                                                | I PRO<br>I PRO<br>IG<br>BRICK<br>PATTERN<br>BRICK<br>PATTERN<br>BRICK<br>PATTERN<br>BRICK<br>PATTERN<br>BRICK | POSED BENCH<br>POSED BIKE RACK<br>POSED TRASH<br>EPTACLE<br>POSED TRASH<br>PACTOR<br>POSED TREE GRATE                            |                                                        |
|                                                                                                                                                                                                                                                           | PROPOSED DETECTABLE WARMING<br>PROPOSED CITY GRID CONCRETE<br>PROPOSED CONCRETE SIDEWALK<br>PROPOSED NCSU BRICK<br>STAMPED CONCRETE                                                                                                                                                                                                            |                                                                                                               | POSED PEDESTRIAN<br>T<br>POSED STREET LIGHT<br>DSCAPE AREA                                                                       |                                                        |
|                                                                                                                                                                                                                                                           |                                                                                                                                                                                                                                                                                                                                                |                                                                                                               | XISTING STEPS                                                                                                                    | E SIDEU<br>CRETE<br>( AND<br>NDING                     |
| <ol> <li>CONTRACTOR TO NO<br/>DISCREPANCIES IN T</li> <li>ALL DIMENSIONS ARI<br/>CURB UNLESS OTHER</li> <li>SEE SURVEY SHEET<br/>ADJACENT PROPERT</li> <li>ALL SITE LIGHTING TO<br/>LIGHTS SHOUN ON PL</li> <li>ALL HIGH VOLTAGE<br/>TO REMAIN</li> </ol> | AVE MAXIMUM 2% CROSS SLOPE<br>TIFY PROJECT LANDSCAPE ARCHITE<br>HE PLAN PRIOR TO CONSTRUCTION<br>E BASED FROM FACE OF CURB TO F,<br>WISE NOTED<br>FOR COMPLETE BOUNDARY DESCRI-<br>TIES, ZONING AND USE<br>O BE INSTALLED BY DUKE PROGRESS<br>AN ARE FOR REFERENCE ONLY<br>TRANSMISSION POLES NOTED ON THE<br>WIS FOR ALL DIMENSIONS, ROAD ALL | ALL<br>BI<br>IMF<br>LOC<br>BI<br>ACE OF<br>IPTION,<br>69 ENERGY.<br>E PLANS ARE<br>REFERENCE                  | STREETSCAPE IM<br>E COORDINATED U<br>PROVEMENTS IN FR<br>HALL BY OTHERS<br>CATIONS OF ALL IM<br>E COORDINATED U<br>PRIOR TO CONS | JITH PRO<br>RONT OF<br>3. ALL 1<br>1PROVE1<br>UITH THE |

| TREE GRATE PRODUCT       | DATA:                                                             |
|--------------------------|-------------------------------------------------------------------|
| MANUFACTUER:<br>PRODUCT: | NEENA FOUNDRY<br>R-8815-1, 48"x72"x18" © OPENING, TYPE<br>U FRAME |
| COLOR:                   | NATURAL PATINA FINISH                                             |

| C A R<br>DSCAP<br>ARY PEANS<br>OR CONSTRUCTION | PROJECT:    |           | )rough str<br>Phase 2 | EET   |
|------------------------------------------------|-------------|-----------|-----------------------|-------|
| HILLIP                                         | JOB NUMBER: | 011063064 | SHEET NUMBER:         | L-209 |