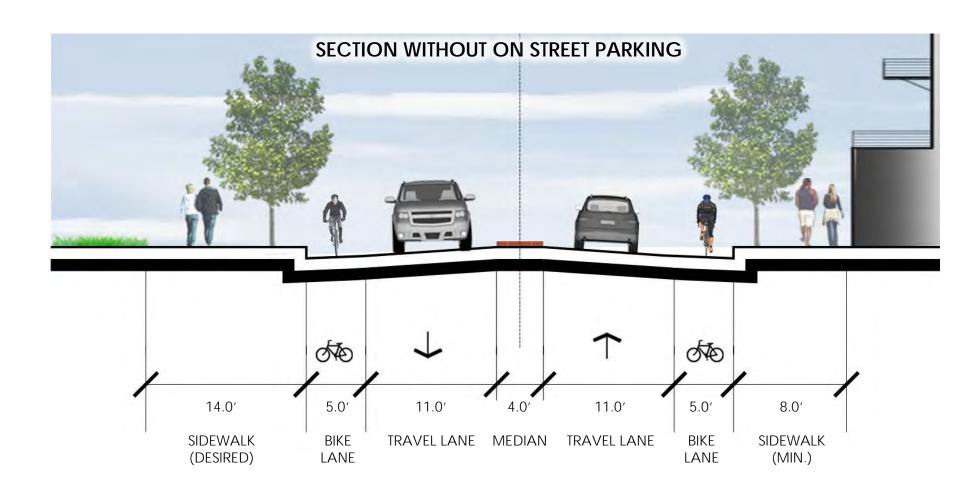

## LEGEND

## TYPICAL SECTIONS



# **CORRIDOR PUBLIC MEETING -**HILLSBOROUGH STREET REVITALIZATION, PHASE 2

ROSEMARY STREET/SHEPHERD STREET TO GARDNER STREET SEPTEMBER 25, 2014



PRELIMINARY PLANS DO NOT USE FOR CONSTRUCTION



0 20 40 80 



## TYPICAL SECTION

### LEGEND

PROPOSED ROAD PROPOSED LANDSCAPING PROPOSED CONCRETE SIDEWALK PROPOSED BRICK PAVERS ✤ PROPOSED/EXISTING BUS STOP --- EXISTING PROPERTY LINES ---- EXISTING EDGE OF PAVEMENT/CURB EXISTING TRAFFIC SIGNAL TO REMAIN





|                                          |           |             |                  | ·                    |       |
|------------------------------------------|-----------|-------------|------------------|----------------------|-------|
| A RO<br>SCAP<br>BY PLANS<br>CONSTRUCTION | 5.0 0 100 | PROJECT:    | HILLSBORC<br>PHA | NUGH STREET<br>NSE 2 |       |
| ILLIP                                    |           | JOB NUMBER: | 011063064        | SHEET NUMBER:        | .—100 |









|