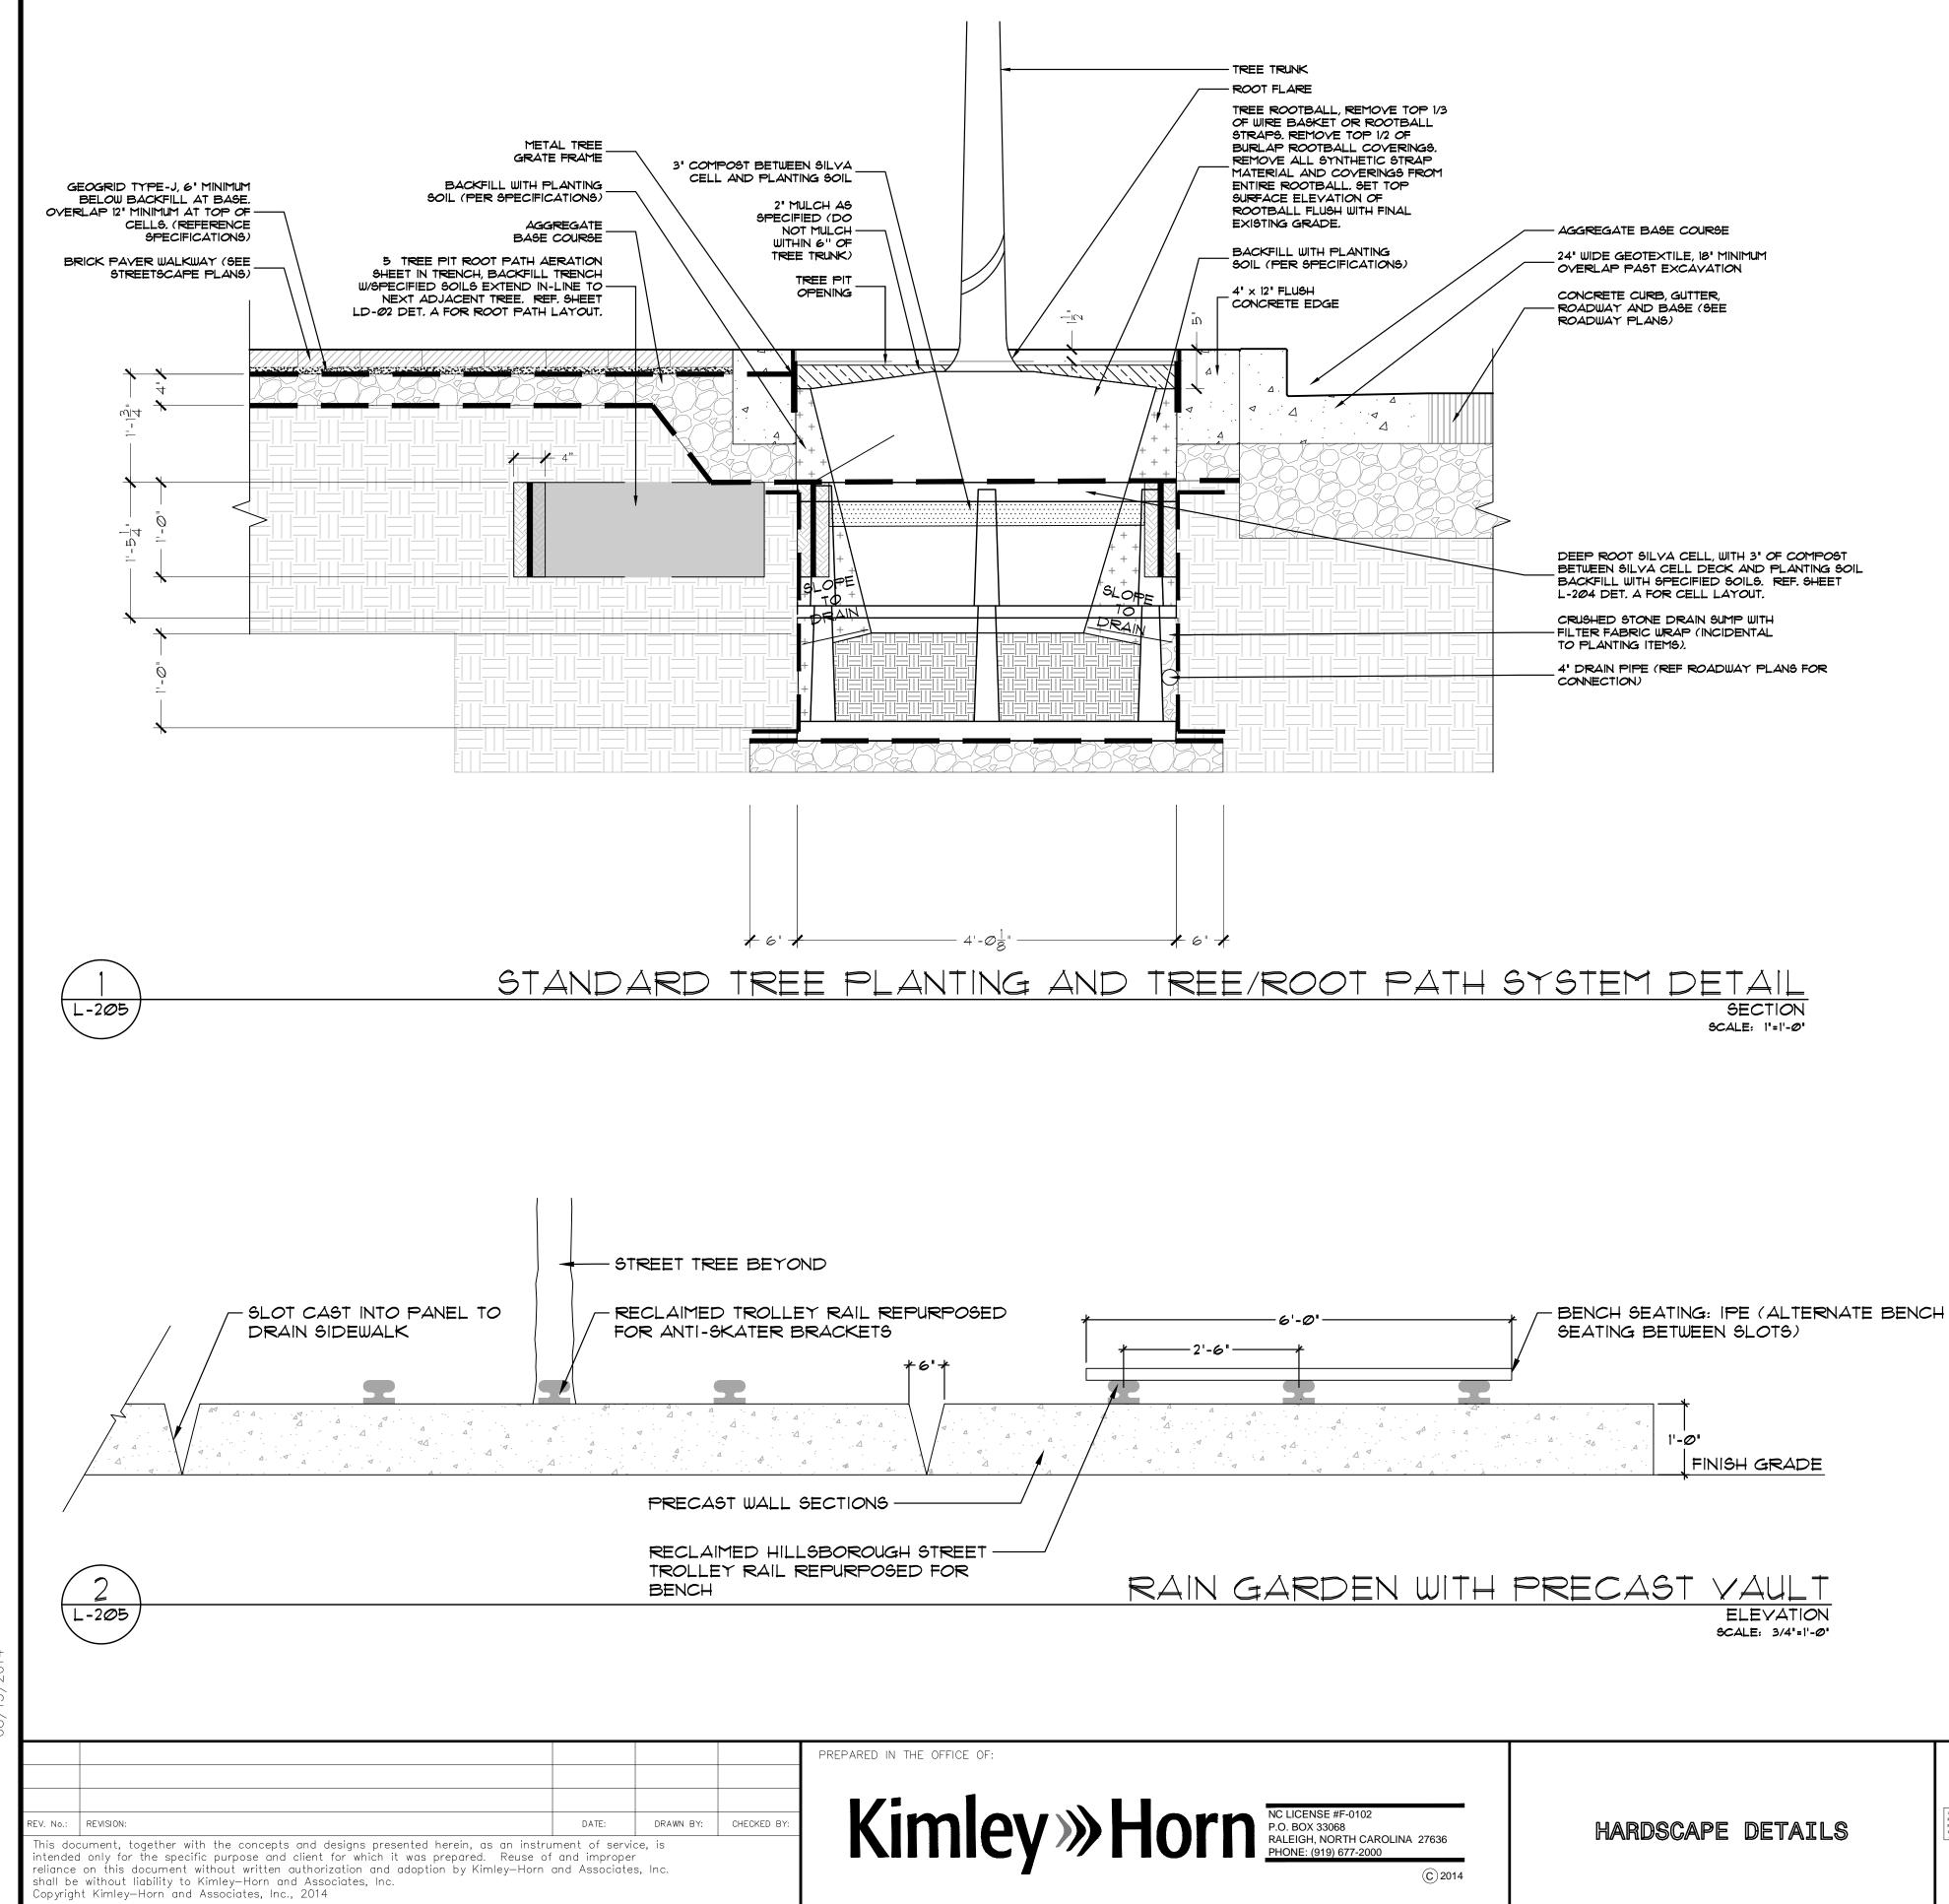

#### NOTES:

- I. TREE GRATES TO BE SUPPLIED TO OWNER

- ROOTBALL/TRUNK FLARE.
- 4. <u>GUYING:</u>
- A. NO GUYING IN TREE PITS
- C. CONTRACTOR TO REMOVE WITHIN ONE YEAR.

TREE PIT ROOT PATH AERATION SHEET IN 4" WIDE TRENCH, BACKFILL TRENCH WITH SPECIFIED SOILS EXTEND IN-LINE TO NEXT ADJACENT TREE

#### HARDSCAPE DETAILS

(C)2014

SECTION

SCALE: |"=1'-Ø"

2. <u>AERATION SHEET:</u> A. REFERENCE STREETSCAPE PLANS FOR FURNITURE FOOTING LOCATIONS BETWEEN TREE PITS... WHEN FURNITURE FOOTINGS ARE IN CONFLICT WITH AERATION SHEETS, SHIFT BOTH AERATION AERATION SHEETS 2' TOWARD BUILDINGS AND MAINTAIN 4' SEPARATION BETWEEN AERATION SHEETS TO AVOID CONFLICT W/ SITE FURNITURE.

3. <u>PLANTING:</u> A. WHEN INSTALLATION OF TREES IS NOT IMMEDIATELY PERFORMED UPON COMPLETION OF ADJACENT HARDSCAPE IMPROVEMENTS, THE CONTRACTOR SHALL BACKFILL THE PLANTING PIT WITH APPROVED PLANTING MIX AND BRING THE TOP TWO INCHES LEVEL TO GRADE WITH NCDOT #5 STONE (INCIDENTAL TO PLANTING ITEMS).

B. CONTRACTOR TO SET ROOTBALL AT CORRECT PLANTING DEPTH SO THAT FUTURE INSTALLATION OF TREE GRATES WILL NOT IMPACT

C. ROOT COLLARS OF ALL TREES SHALL BE VISIBLE UPON COMPLETION OF INSTALLATION. (REFERENCE SPECIFICATIONS) D. MULCH SHALL NOT EXCEED 3' IN DEPTH AND WILL REMAIN A MINIMUM OF 6' AWAY FROM THE BASE OF ANY GIVEN TREE.

B. ONLY GUY IF ABSOLUTELY NECESSARY TO HOLD THE TREE UPRIGHT IF NECESSARY, GUY USING TREE FROG ENVIRONMENTAL PRODUCTS, LLC (FORMERLY ARBORGUY) STAKING PRODUCTS TO SECURE TREE.

JOB NUMBER:

011063064

SHEET NUMBER: