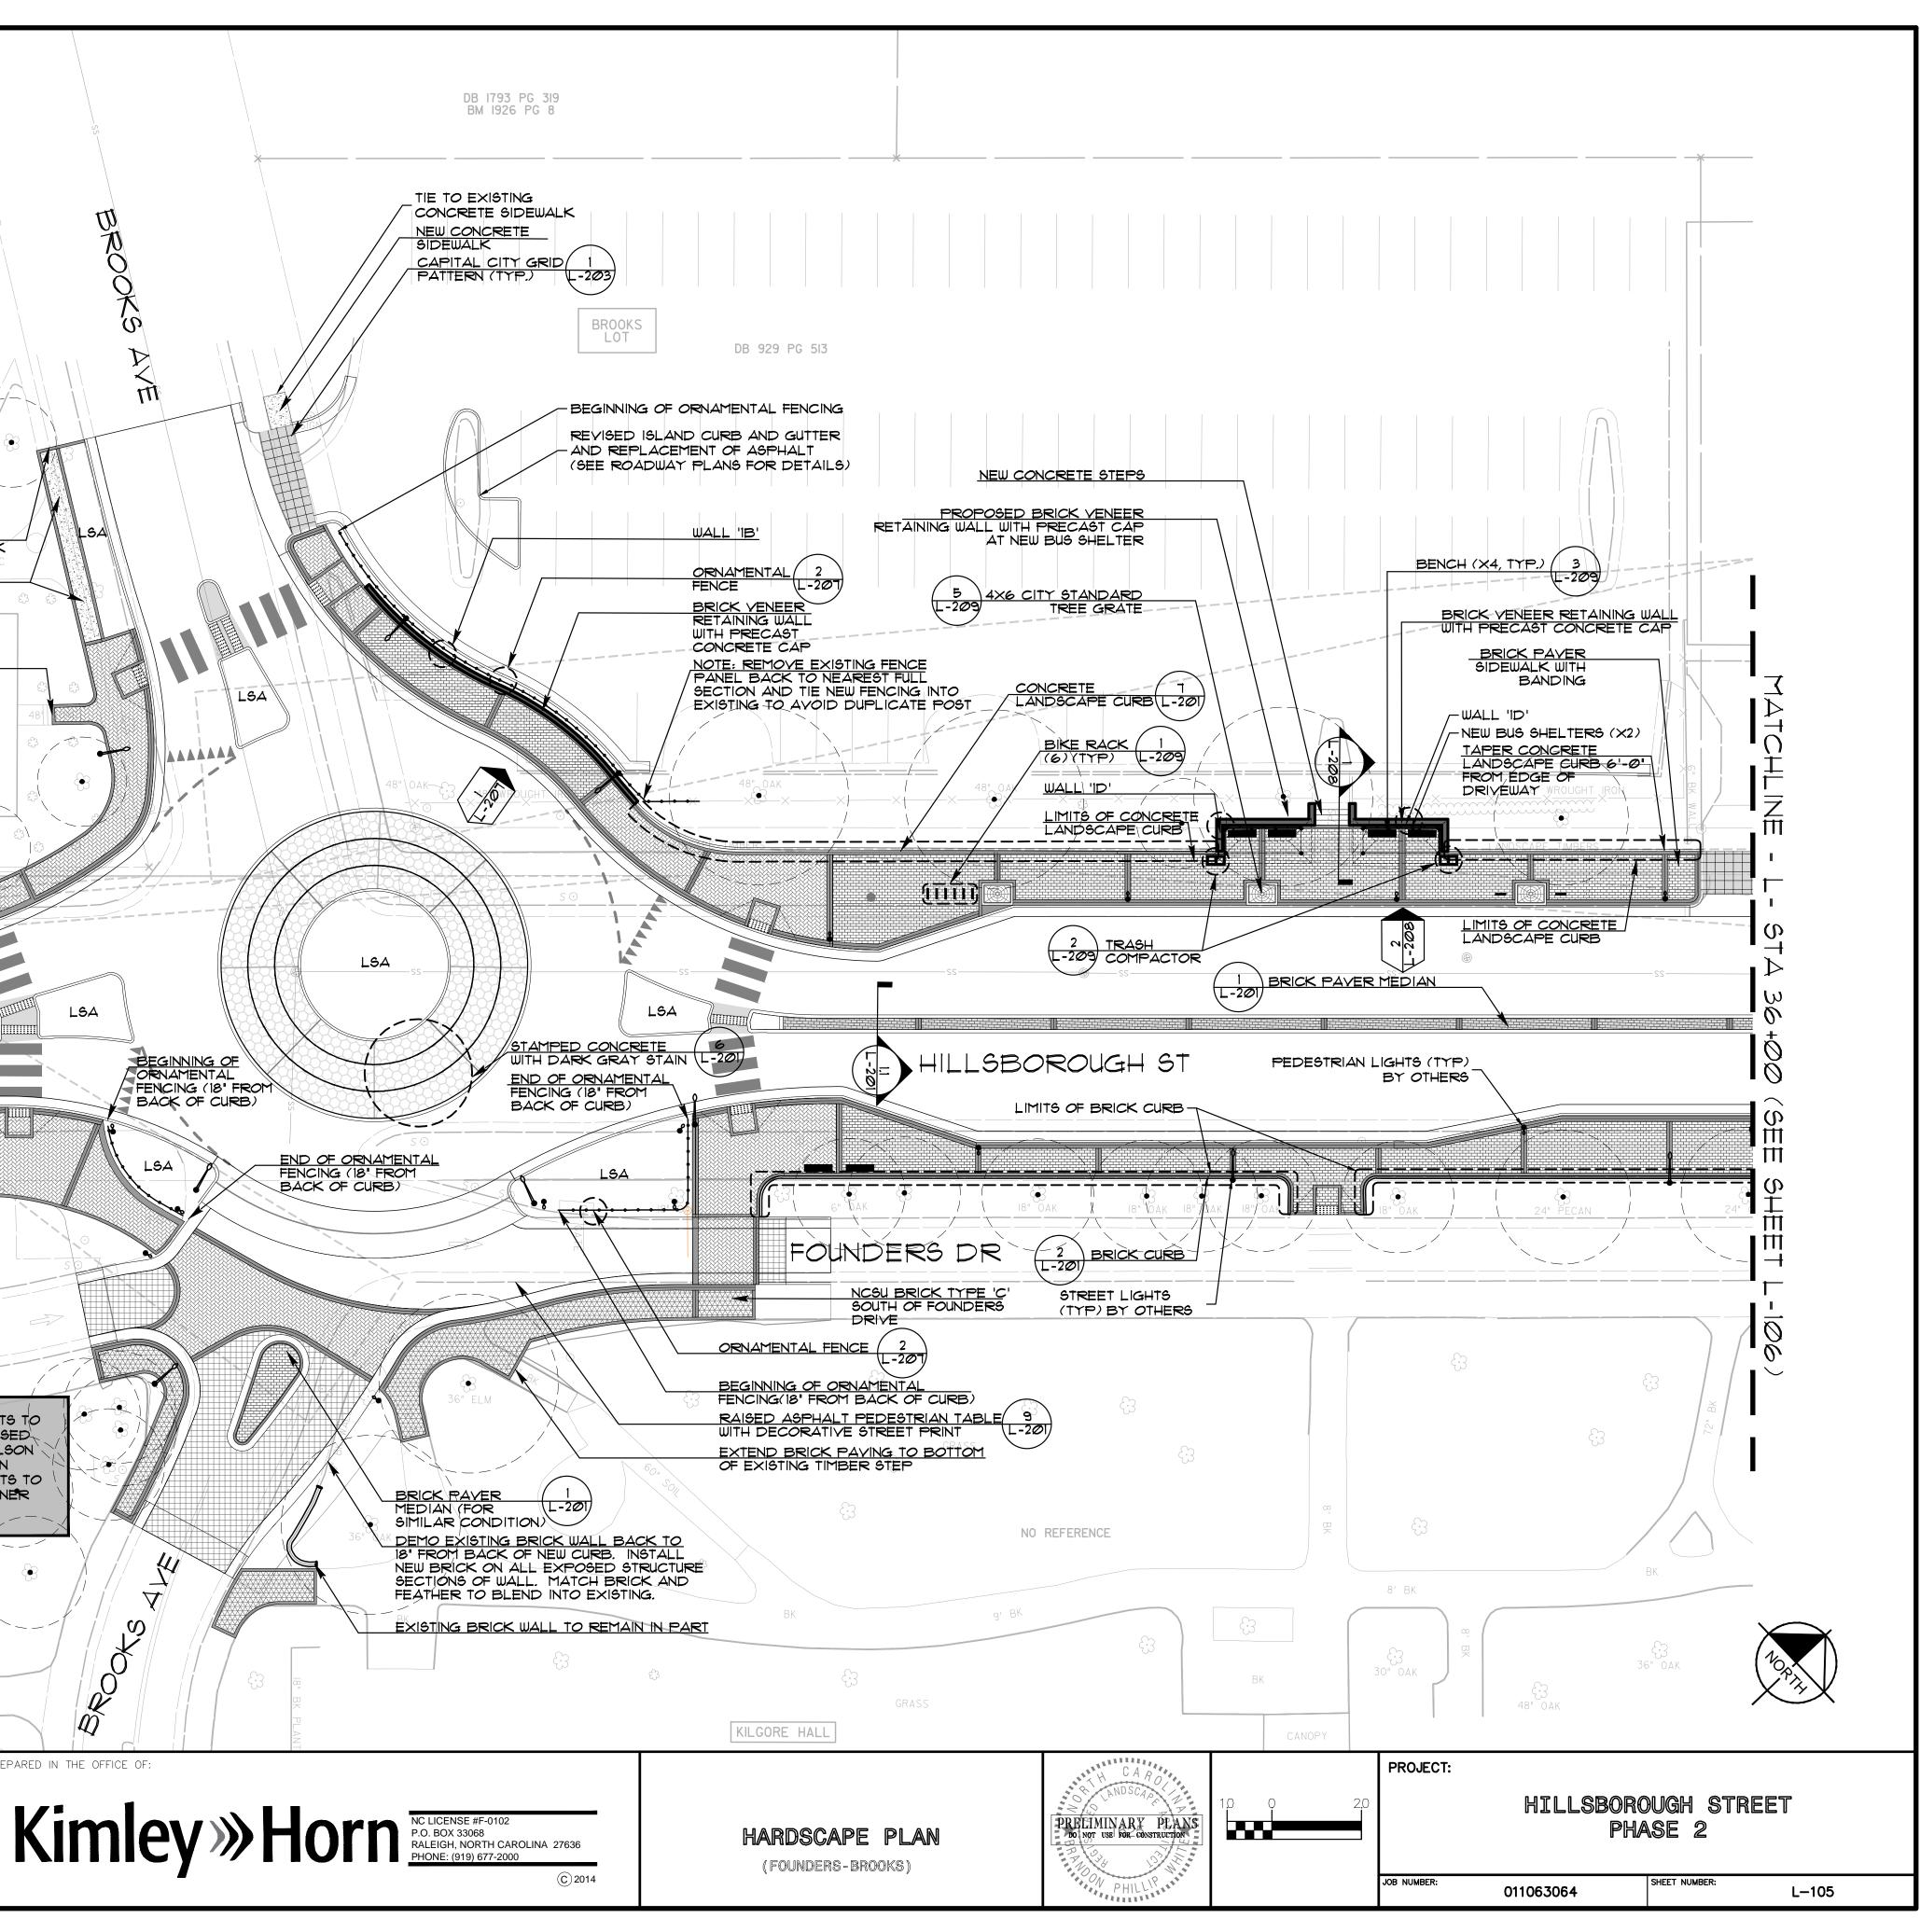

|                                                                                                                                                                                                                                                           | PROPOSED IMPROVEMEN                                                                                                                                                                                                                                                                                                                            | TS HARDSC,                                                                                                    | APE ELEMENTS                                                                                                                     |                                                        |
|-----------------------------------------------------------------------------------------------------------------------------------------------------------------------------------------------------------------------------------------------------------|------------------------------------------------------------------------------------------------------------------------------------------------------------------------------------------------------------------------------------------------------------------------------------------------------------------------------------------------|---------------------------------------------------------------------------------------------------------------|----------------------------------------------------------------------------------------------------------------------------------|--------------------------------------------------------|
|                                                                                                                                                                                                                                                           | PROPOSED 2'-6' CURB AND GUTTE<br>PROPOSED WALL<br>PROPOSED CONCRETE ISLAND<br>PROPOSED BRICK PAVER BANDIN<br>TYPE 'A' (HILLSBOROUGH STREET I<br>PROPOSED RUNNING BOND PAVER<br>TYPE 'B' (HILLSBOROUGH STREET I<br>PROPOSED HERRINGBONE PAVER<br>TYPE 'C' (HILLSBOROUGH STREET I                                                                | I PRO<br>I PRO<br>IG<br>BRICK<br>PATTERN<br>BRICK<br>PATTERN<br>BRICK<br>PATTERN<br>BRICK<br>PATTERN<br>BRICK | POSED BENCH<br>POSED BIKE RACK<br>POSED TRASH<br>EPTACLE<br>POSED TRASH<br>PACTOR<br>POSED TREE GRATE                            |                                                        |
|                                                                                                                                                                                                                                                           | PROPOSED DETECTABLE WARMING<br>PROPOSED CITY GRID CONCRETE<br>PROPOSED CONCRETE SIDEWALK<br>PROPOSED NCSU BRICK<br>STAMPED CONCRETE                                                                                                                                                                                                            |                                                                                                               | POSED PEDESTRIAN<br>T<br>POSED STREET LIGHT<br>DSCAPE AREA                                                                       |                                                        |
|                                                                                                                                                                                                                                                           |                                                                                                                                                                                                                                                                                                                                                |                                                                                                               | XISTING STEPS                                                                                                                    | E SIDEU<br>CRETE<br>( AND<br>NDING                     |
| <ol> <li>CONTRACTOR TO NO<br/>DISCREPANCIES IN T</li> <li>ALL DIMENSIONS ARI<br/>CURB UNLESS OTHER</li> <li>SEE SURVEY SHEET<br/>ADJACENT PROPERT</li> <li>ALL SITE LIGHTING TO<br/>LIGHTS SHOUN ON PL</li> <li>ALL HIGH VOLTAGE<br/>TO REMAIN</li> </ol> | AVE MAXIMUM 2% CROSS SLOPE<br>TIFY PROJECT LANDSCAPE ARCHITE<br>HE PLAN PRIOR TO CONSTRUCTION<br>E BASED FROM FACE OF CURB TO F,<br>WISE NOTED<br>FOR COMPLETE BOUNDARY DESCRI-<br>TIES, ZONING AND USE<br>O BE INSTALLED BY DUKE PROGRESS<br>AN ARE FOR REFERENCE ONLY<br>TRANSMISSION POLES NOTED ON THE<br>WIS FOR ALL DIMENSIONS, ROAD ALL | ALL<br>BI<br>IMF<br>LOC<br>BI<br>ACE OF<br>IPTION,<br>69 ENERGY.<br>E PLANS ARE<br>REFERENCE                  | STREETSCAPE IM<br>E COORDINATED U<br>PROVEMENTS IN FR<br>HALL BY OTHERS<br>CATIONS OF ALL IM<br>E COORDINATED U<br>PRIOR TO CONS | JITH PRO<br>RONT OF<br>3. ALL 1<br>1PROVE1<br>UITH THE |