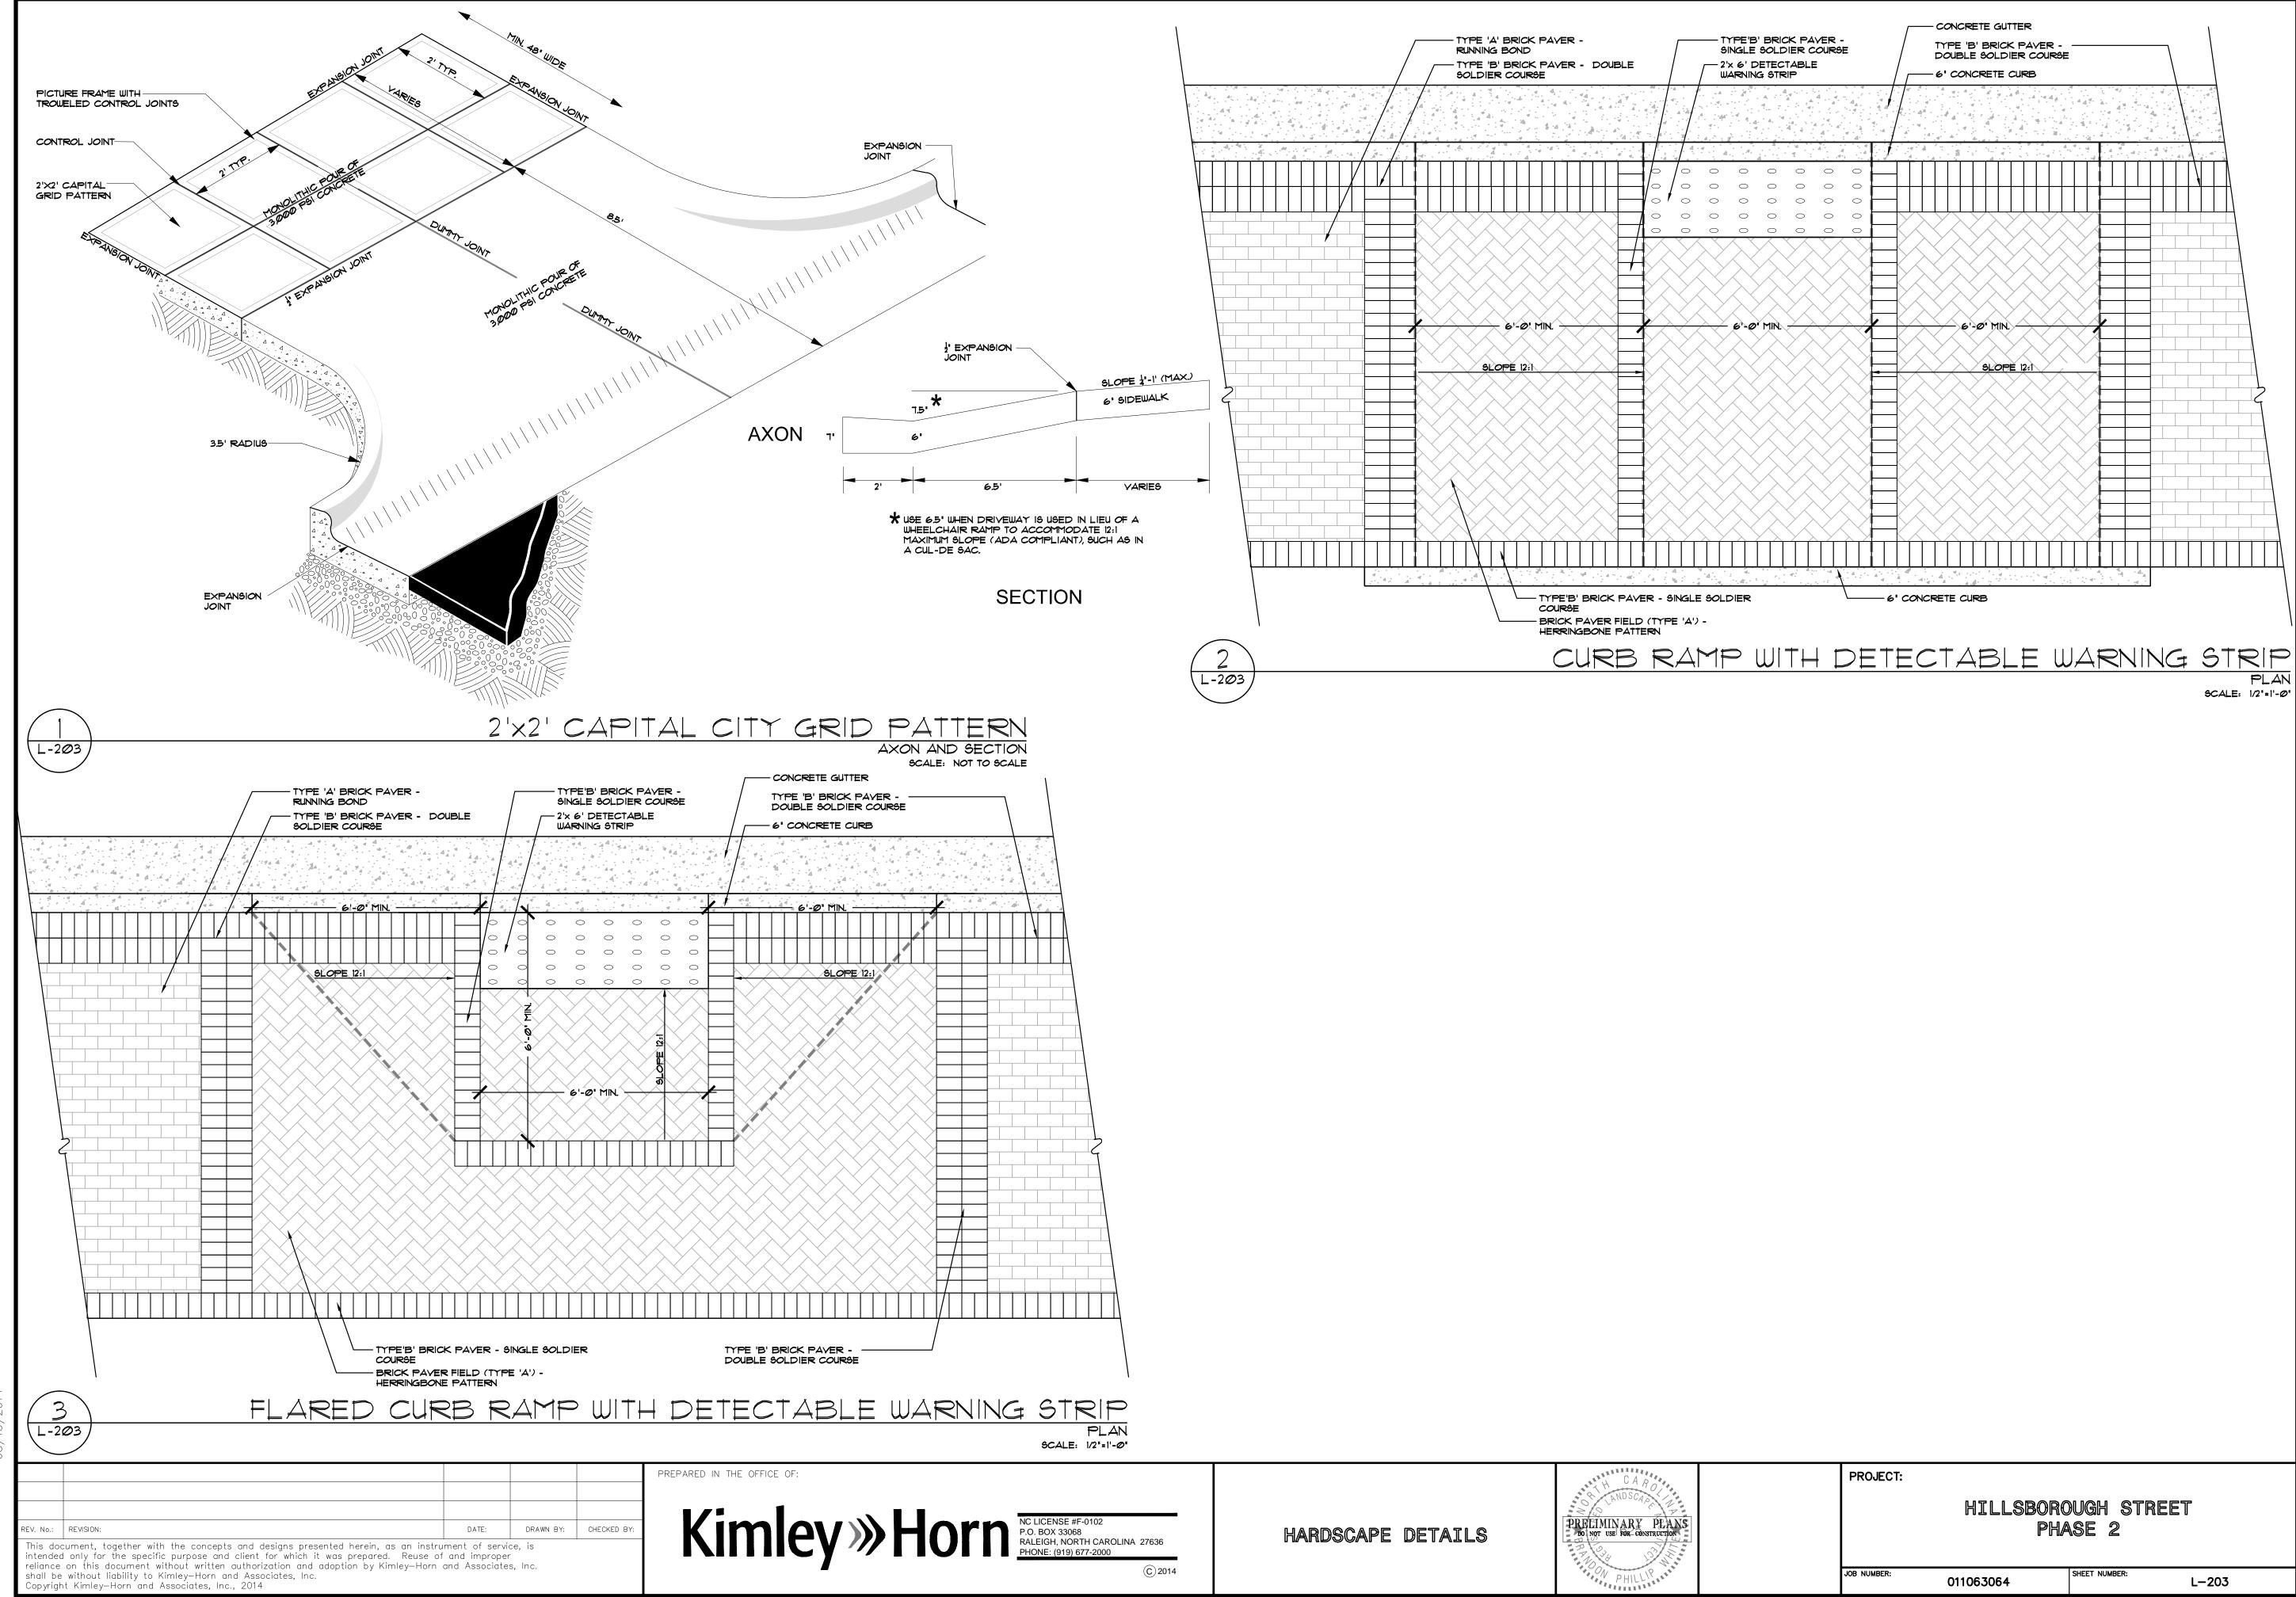

## TYPICAL SECTIONS

## TYPICAL SECTION

|                                                                                                                                                                                                                                                           | PROPOSED IMPROVEMEN                                                                                                                                                                                                                                                                                                                            | TS HARDSC,                                                                                                    | APE ELEMENTS                                                                                                                     |                                                        |
|-----------------------------------------------------------------------------------------------------------------------------------------------------------------------------------------------------------------------------------------------------------|------------------------------------------------------------------------------------------------------------------------------------------------------------------------------------------------------------------------------------------------------------------------------------------------------------------------------------------------|---------------------------------------------------------------------------------------------------------------|----------------------------------------------------------------------------------------------------------------------------------|--------------------------------------------------------|
|                                                                                                                                                                                                                                                           | PROPOSED 2'-6' CURB AND GUTTE<br>PROPOSED WALL<br>PROPOSED CONCRETE ISLAND<br>PROPOSED BRICK PAVER BANDIN<br>TYPE 'A' (HILLSBOROUGH STREET I<br>PROPOSED RUNNING BOND PAVER<br>TYPE 'B' (HILLSBOROUGH STREET I<br>PROPOSED HERRINGBONE PAVER<br>TYPE 'C' (HILLSBOROUGH STREET I                                                                | I PRO<br>I PRO<br>IG<br>BRICK<br>PATTERN<br>BRICK<br>PATTERN<br>BRICK<br>PATTERN<br>BRICK<br>PATTERN<br>BRICK | POSED BENCH<br>POSED BIKE RACK<br>POSED TRASH<br>EPTACLE<br>POSED TRASH<br>PACTOR<br>POSED TREE GRATE                            |                                                        |
|                                                                                                                                                                                                                                                           | PROPOSED DETECTABLE WARMING<br>PROPOSED CITY GRID CONCRETE<br>PROPOSED CONCRETE SIDEWALK<br>PROPOSED NCSU BRICK<br>STAMPED CONCRETE                                                                                                                                                                                                            |                                                                                                               | POSED PEDESTRIAN<br>T<br>POSED STREET LIGHT<br>DSCAPE AREA                                                                       |                                                        |
|                                                                                                                                                                                                                                                           |                                                                                                                                                                                                                                                                                                                                                |                                                                                                               | XISTING STEPS                                                                                                                    | E SIDEU<br>CRETE<br>( AND<br>NDING                     |
| <ol> <li>CONTRACTOR TO NO<br/>DISCREPANCIES IN T</li> <li>ALL DIMENSIONS ARI<br/>CURB UNLESS OTHER</li> <li>SEE SURVEY SHEET<br/>ADJACENT PROPERT</li> <li>ALL SITE LIGHTING TO<br/>LIGHTS SHOUN ON PL</li> <li>ALL HIGH VOLTAGE<br/>TO REMAIN</li> </ol> | AVE MAXIMUM 2% CROSS SLOPE<br>TIFY PROJECT LANDSCAPE ARCHITE<br>HE PLAN PRIOR TO CONSTRUCTION<br>E BASED FROM FACE OF CURB TO F,<br>WISE NOTED<br>FOR COMPLETE BOUNDARY DESCRI-<br>TIES, ZONING AND USE<br>O BE INSTALLED BY DUKE PROGRESS<br>AN ARE FOR REFERENCE ONLY<br>TRANSMISSION POLES NOTED ON THE<br>WIS FOR ALL DIMENSIONS, ROAD ALL | ALL<br>BI<br>IMF<br>LOC<br>BI<br>ACE OF<br>IPTION,<br>69 ENERGY.<br>E PLANS ARE<br>REFERENCE                  | STREETSCAPE IM<br>E COORDINATED U<br>PROVEMENTS IN FR<br>HALL BY OTHERS<br>CATIONS OF ALL IM<br>E COORDINATED U<br>PRIOR TO CONS | JITH PRO<br>RONT OF<br>3. ALL 1<br>1PROVE1<br>UITH THE |