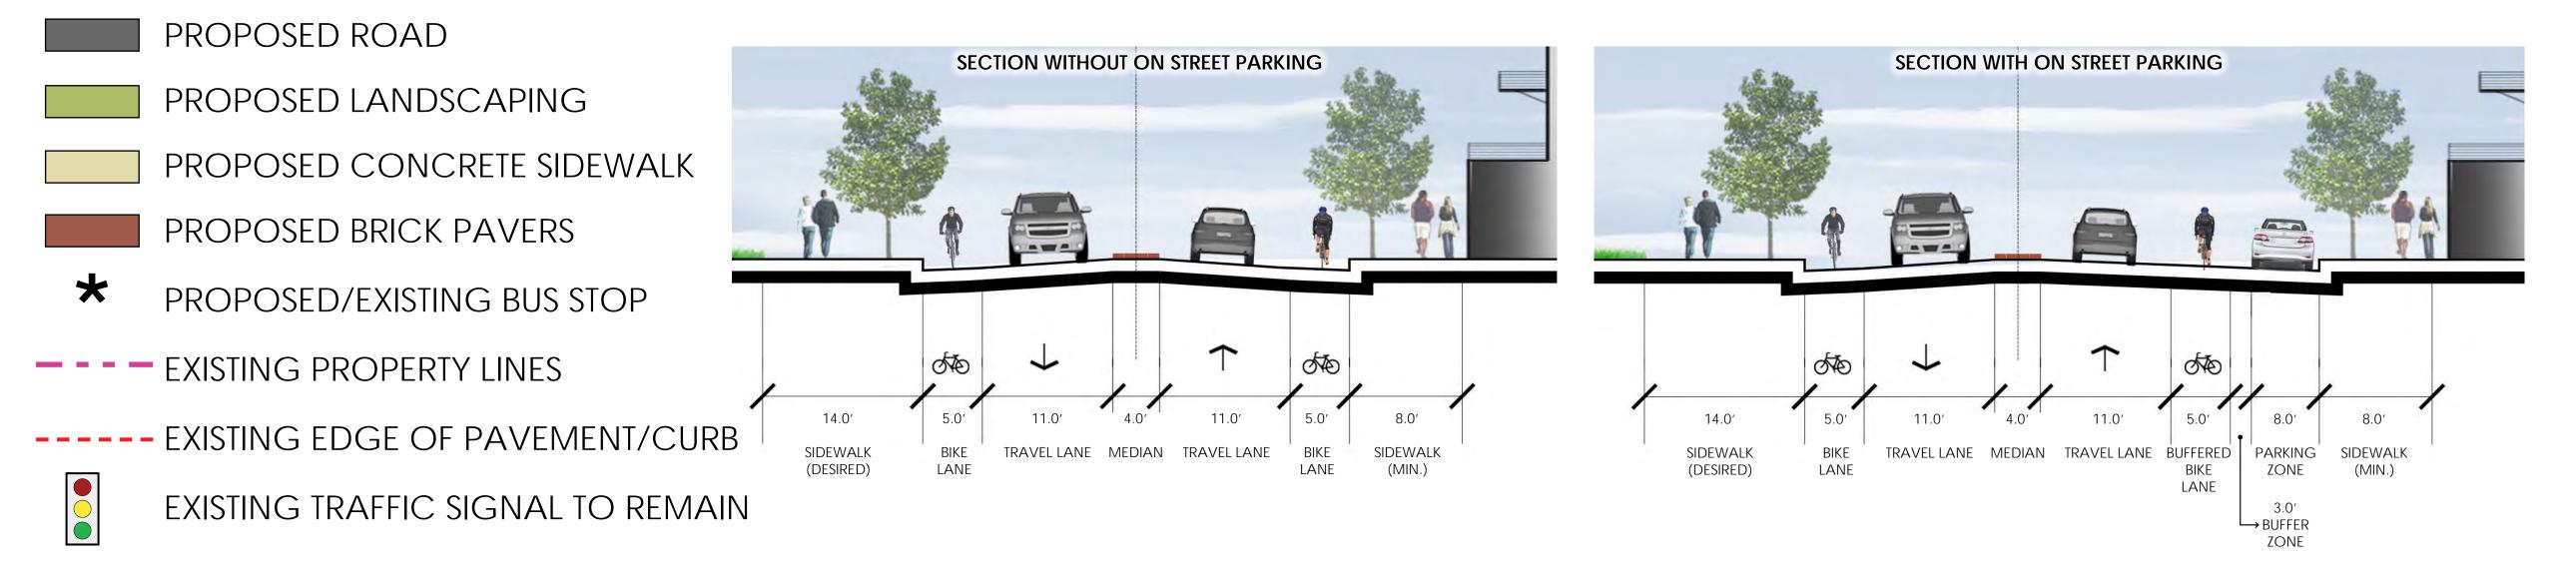

## LEGEND

## TYPICAL SECTIONS

## TYPICAL SECTION

### LEGEND

PROPOSED ROAD PROPOSED LANDSCAPING PROPOSED CONCRETE SIDEWALK PROPOSED BRICK PAVERS ✤ PROPOSED/EXISTING BUS STOP --- EXISTING PROPERTY LINES ---- EXISTING EDGE OF PAVEMENT/CURB EXISTING TRAFFIC SIGNAL TO REMAIN