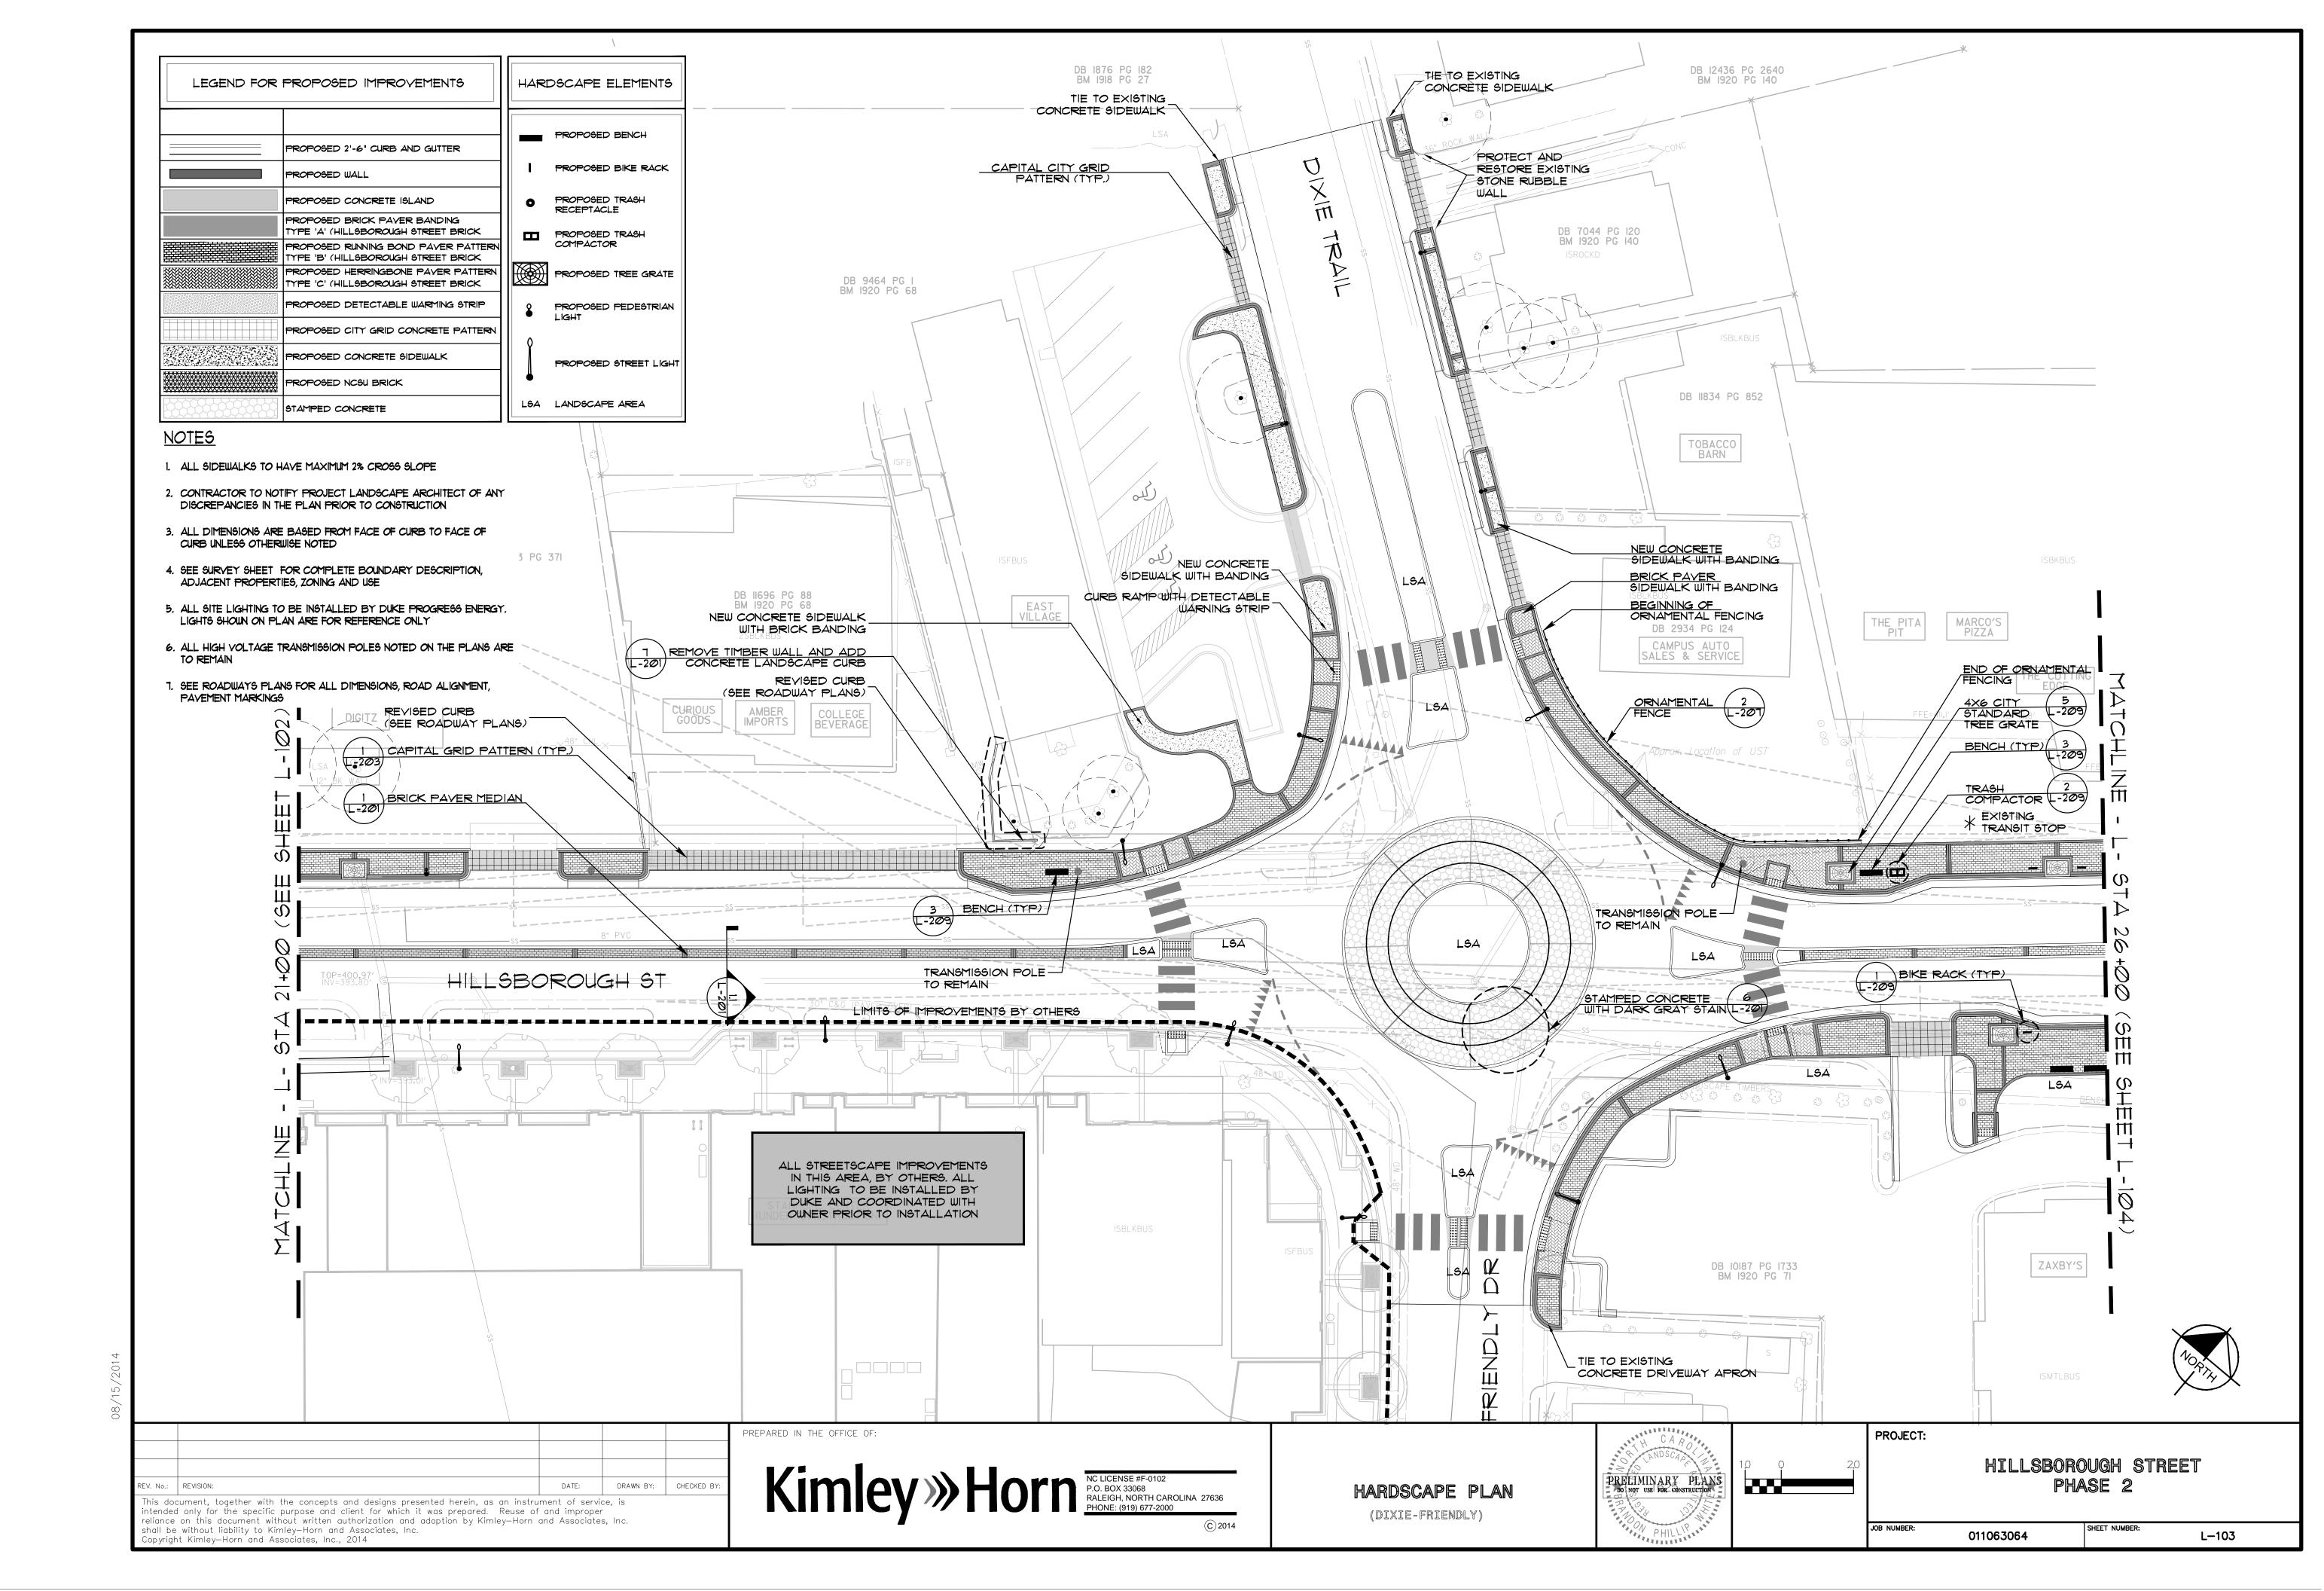

### LEGEND

PROPOSED ROAD PROPOSED LANDSCAPING PROPOSED CONCRETE SIDEWALK PROPOSED BRICK PAVERS ✤ PROPOSED/EXISTING BUS STOP --- EXISTING PROPERTY LINES ---- EXISTING EDGE OF PAVEMENT/CURB EXISTING TRAFFIC SIGNAL TO REMAIN

|                                                                                                                                                                                                                                                           | PROPOSED IMPROVEMEN                                                                                                                                                                                                                                                                                                                            | TS HARDSC,                                                                                                    | APE ELEMENTS                                                                                                                     |                                                        |
|-----------------------------------------------------------------------------------------------------------------------------------------------------------------------------------------------------------------------------------------------------------|------------------------------------------------------------------------------------------------------------------------------------------------------------------------------------------------------------------------------------------------------------------------------------------------------------------------------------------------|---------------------------------------------------------------------------------------------------------------|----------------------------------------------------------------------------------------------------------------------------------|--------------------------------------------------------|
|                                                                                                                                                                                                                                                           | PROPOSED 2'-6' CURB AND GUTTE<br>PROPOSED WALL<br>PROPOSED CONCRETE ISLAND<br>PROPOSED BRICK PAVER BANDIN<br>TYPE 'A' (HILLSBOROUGH STREET I<br>PROPOSED RUNNING BOND PAVER<br>TYPE 'B' (HILLSBOROUGH STREET I<br>PROPOSED HERRINGBONE PAVER<br>TYPE 'C' (HILLSBOROUGH STREET I                                                                | I PRO<br>I PRO<br>IG<br>BRICK<br>PATTERN<br>BRICK<br>PATTERN<br>BRICK<br>PATTERN<br>BRICK<br>PATTERN<br>BRICK | POSED BENCH<br>POSED BIKE RACK<br>POSED TRASH<br>EPTACLE<br>POSED TRASH<br>PACTOR<br>POSED TREE GRATE                            |                                                        |
|                                                                                                                                                                                                                                                           | PROPOSED DETECTABLE WARMING<br>PROPOSED CITY GRID CONCRETE<br>PROPOSED CONCRETE SIDEWALK<br>PROPOSED NCSU BRICK<br>STAMPED CONCRETE                                                                                                                                                                                                            |                                                                                                               | POSED PEDESTRIAN<br>T<br>POSED STREET LIGHT<br>DSCAPE AREA                                                                       |                                                        |
|                                                                                                                                                                                                                                                           |                                                                                                                                                                                                                                                                                                                                                |                                                                                                               | XISTING STEPS                                                                                                                    | E SIDEU<br>CRETE<br>( AND<br>NDING                     |
| <ol> <li>CONTRACTOR TO NO<br/>DISCREPANCIES IN T</li> <li>ALL DIMENSIONS ARI<br/>CURB UNLESS OTHER</li> <li>SEE SURVEY SHEET<br/>ADJACENT PROPERT</li> <li>ALL SITE LIGHTING TO<br/>LIGHTS SHOUN ON PL</li> <li>ALL HIGH VOLTAGE<br/>TO REMAIN</li> </ol> | AVE MAXIMUM 2% CROSS SLOPE<br>TIFY PROJECT LANDSCAPE ARCHITE<br>HE PLAN PRIOR TO CONSTRUCTION<br>E BASED FROM FACE OF CURB TO F,<br>WISE NOTED<br>FOR COMPLETE BOUNDARY DESCRI-<br>TIES, ZONING AND USE<br>O BE INSTALLED BY DUKE PROGRESS<br>AN ARE FOR REFERENCE ONLY<br>TRANSMISSION POLES NOTED ON THE<br>WIS FOR ALL DIMENSIONS, ROAD ALL | ALL<br>BI<br>IMF<br>LOC<br>BI<br>ACE OF<br>IPTION,<br>69 ENERGY.<br>E PLANS ARE<br>REFERENCE                  | STREETSCAPE IM<br>E COORDINATED U<br>PROVEMENTS IN FR<br>HALL BY OTHERS<br>CATIONS OF ALL IM<br>E COORDINATED U<br>PRIOR TO CONS | JITH PRO<br>RONT OF<br>3. ALL 1<br>1PROVE1<br>UITH THE |