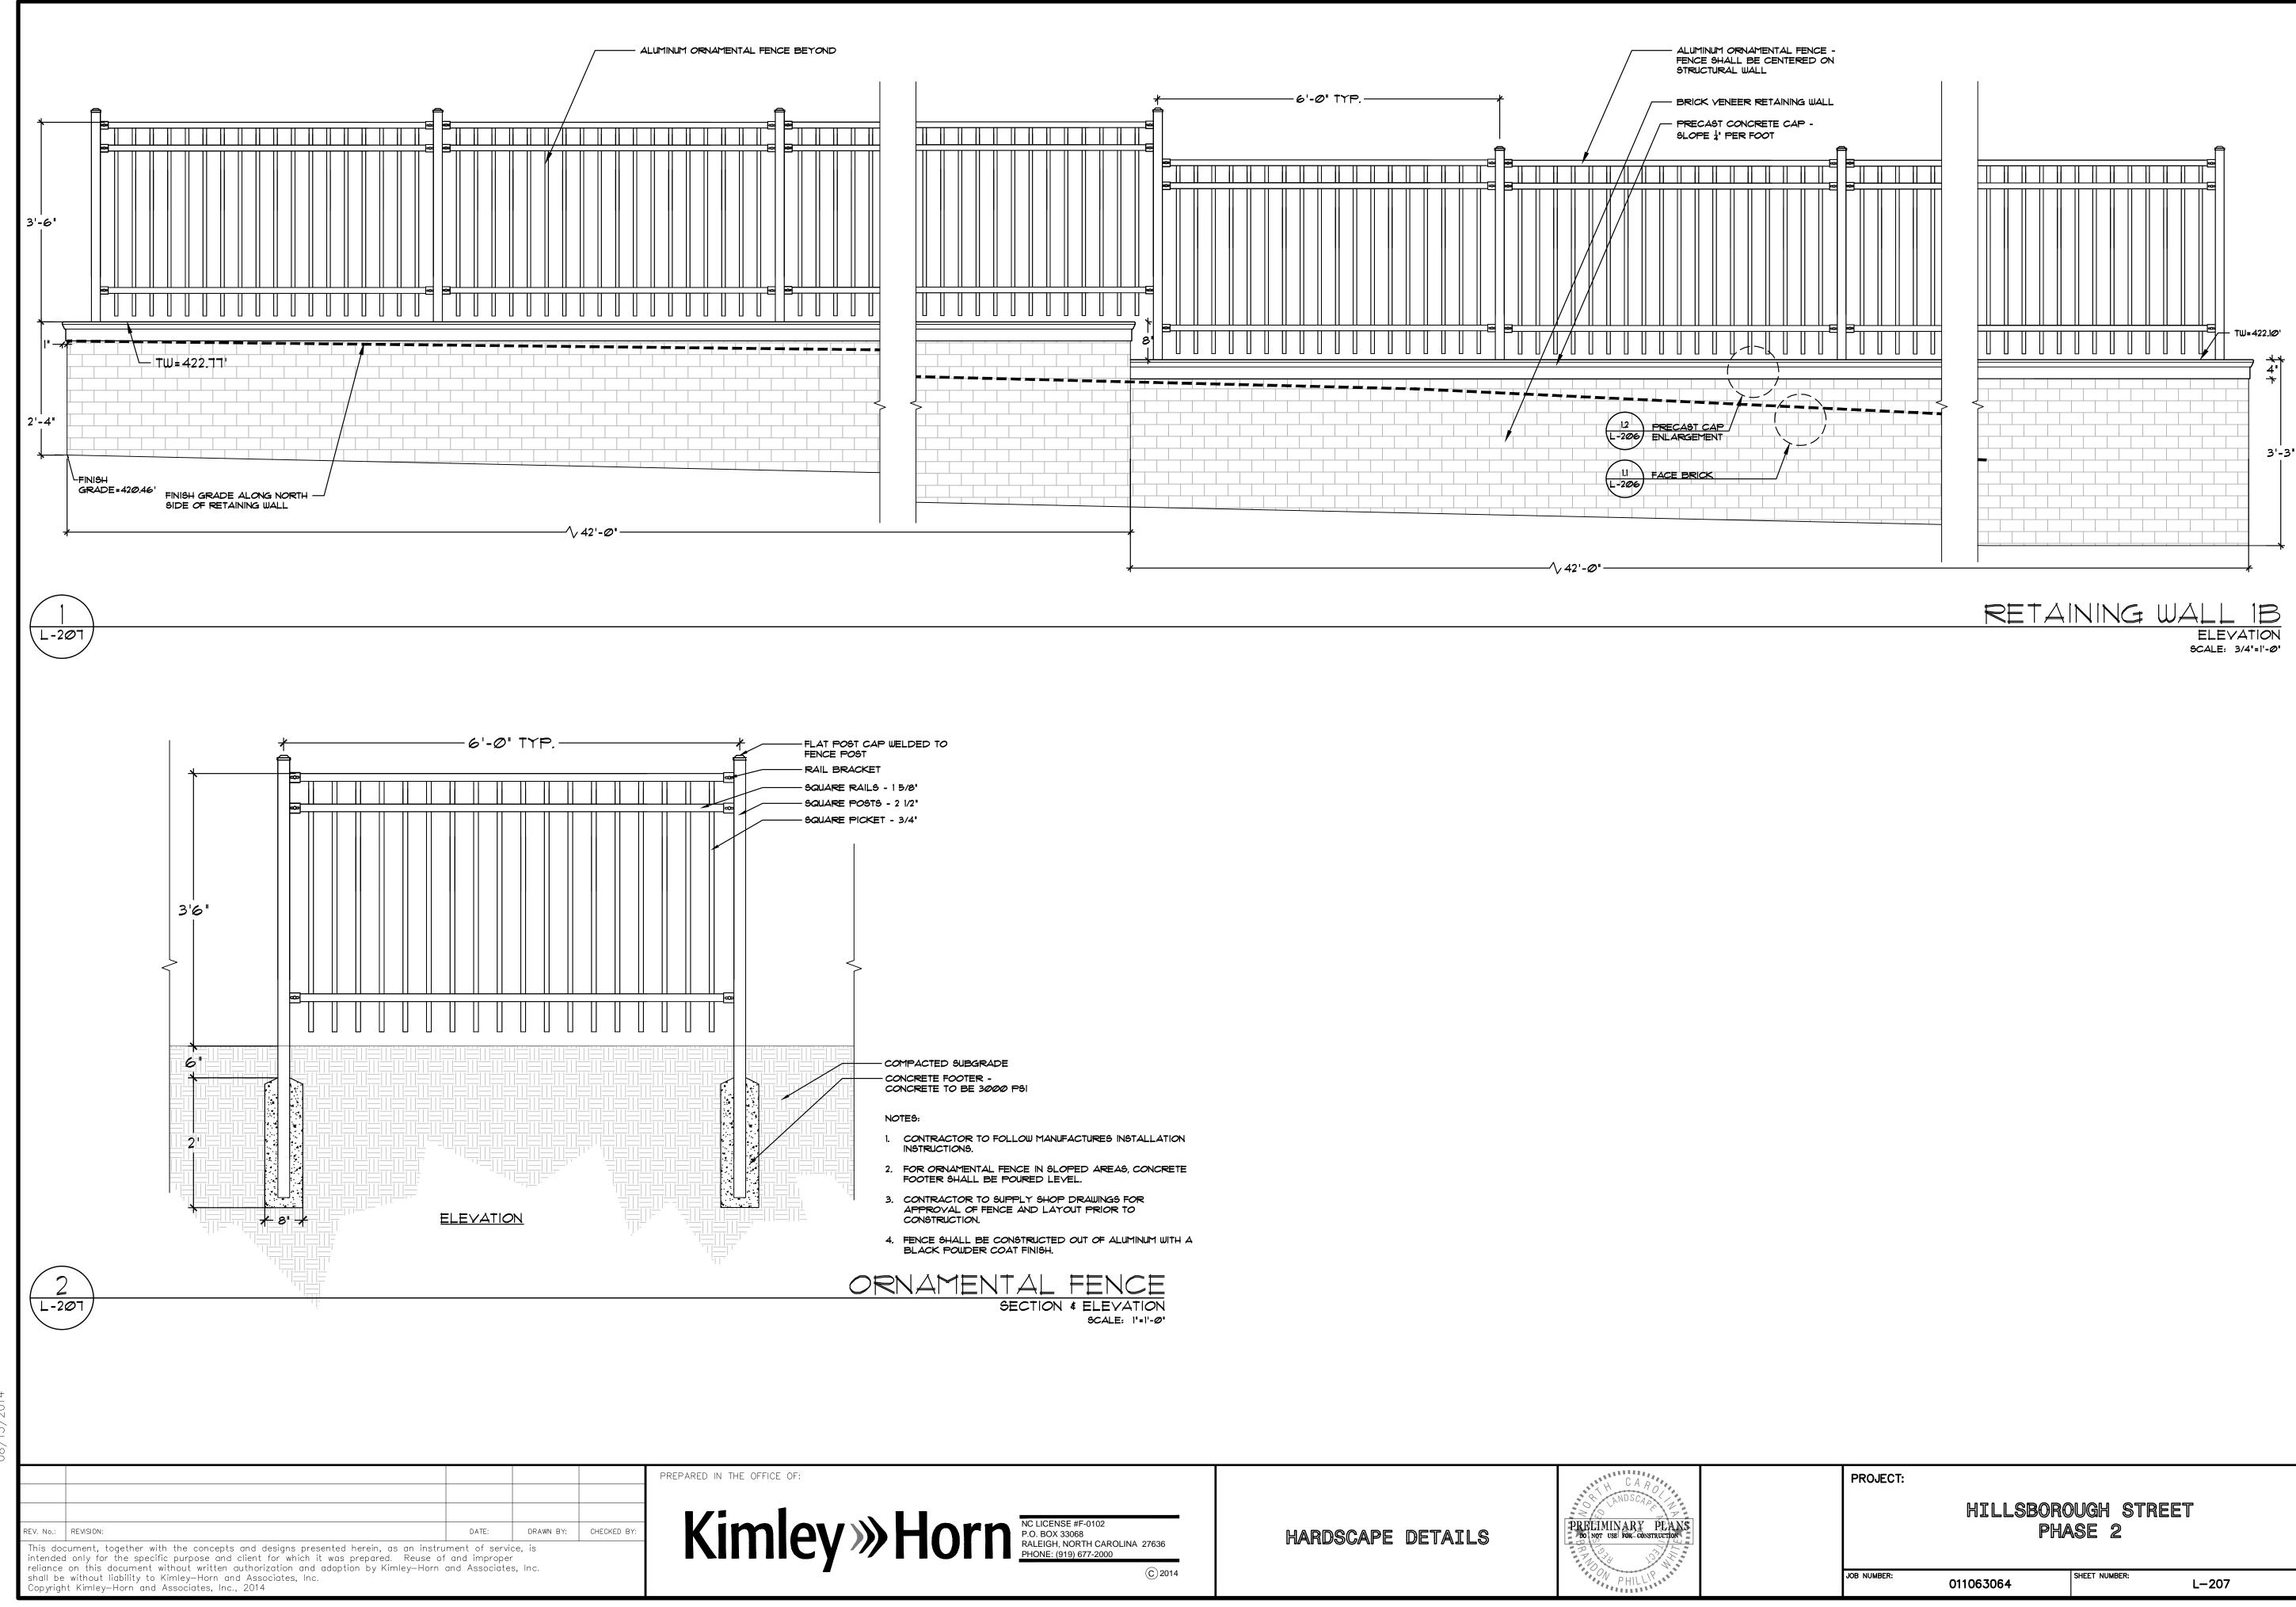

|                                                                                                                                                                                                                                                           | PROPOSED IMPROVEMEN                                                                                                                                                                                                                                                                                                                            | TS HARDSC,                                                                                                    | APE ELEMENTS                                                                                                                     |                                                        |
|-----------------------------------------------------------------------------------------------------------------------------------------------------------------------------------------------------------------------------------------------------------|------------------------------------------------------------------------------------------------------------------------------------------------------------------------------------------------------------------------------------------------------------------------------------------------------------------------------------------------|---------------------------------------------------------------------------------------------------------------|----------------------------------------------------------------------------------------------------------------------------------|--------------------------------------------------------|
|                                                                                                                                                                                                                                                           | PROPOSED 2'-6' CURB AND GUTTE<br>PROPOSED WALL<br>PROPOSED CONCRETE ISLAND<br>PROPOSED BRICK PAVER BANDIN<br>TYPE 'A' (HILLSBOROUGH STREET I<br>PROPOSED RUNNING BOND PAVER<br>TYPE 'B' (HILLSBOROUGH STREET I<br>PROPOSED HERRINGBONE PAVER<br>TYPE 'C' (HILLSBOROUGH STREET I                                                                | I PRO<br>I PRO<br>IG<br>BRICK<br>PATTERN<br>BRICK<br>PATTERN<br>BRICK<br>PATTERN<br>BRICK<br>PATTERN<br>BRICK | POSED BENCH<br>POSED BIKE RACK<br>POSED TRASH<br>EPTACLE<br>POSED TRASH<br>PACTOR<br>POSED TREE GRATE                            |                                                        |
|                                                                                                                                                                                                                                                           | PROPOSED DETECTABLE WARMING<br>PROPOSED CITY GRID CONCRETE<br>PROPOSED CONCRETE SIDEWALK<br>PROPOSED NCSU BRICK<br>STAMPED CONCRETE                                                                                                                                                                                                            |                                                                                                               | POSED PEDESTRIAN<br>T<br>POSED STREET LIGHT<br>DSCAPE AREA                                                                       |                                                        |
|                                                                                                                                                                                                                                                           |                                                                                                                                                                                                                                                                                                                                                |                                                                                                               | XISTING STEPS                                                                                                                    | E SIDEU<br>CRETE<br>( AND<br>NDING                     |
| <ol> <li>CONTRACTOR TO NO<br/>DISCREPANCIES IN T</li> <li>ALL DIMENSIONS ARI<br/>CURB UNLESS OTHER</li> <li>SEE SURVEY SHEET<br/>ADJACENT PROPERT</li> <li>ALL SITE LIGHTING TO<br/>LIGHTS SHOUN ON PL</li> <li>ALL HIGH VOLTAGE<br/>TO REMAIN</li> </ol> | AVE MAXIMUM 2% CROSS SLOPE<br>TIFY PROJECT LANDSCAPE ARCHITE<br>HE PLAN PRIOR TO CONSTRUCTION<br>E BASED FROM FACE OF CURB TO F,<br>WISE NOTED<br>FOR COMPLETE BOUNDARY DESCRI-<br>TIES, ZONING AND USE<br>O BE INSTALLED BY DUKE PROGRESS<br>AN ARE FOR REFERENCE ONLY<br>TRANSMISSION POLES NOTED ON THE<br>WIS FOR ALL DIMENSIONS, ROAD ALL | ALL<br>BI<br>IMF<br>LOC<br>BI<br>ACE OF<br>IPTION,<br>69 ENERGY.<br>E PLANS ARE<br>REFERENCE                  | STREETSCAPE IM<br>E COORDINATED U<br>PROVEMENTS IN FR<br>HALL BY OTHERS<br>CATIONS OF ALL IM<br>E COORDINATED U<br>PRIOR TO CONS | JITH PRO<br>RONT OF<br>3. ALL 1<br>1PROVE1<br>UITH THE |