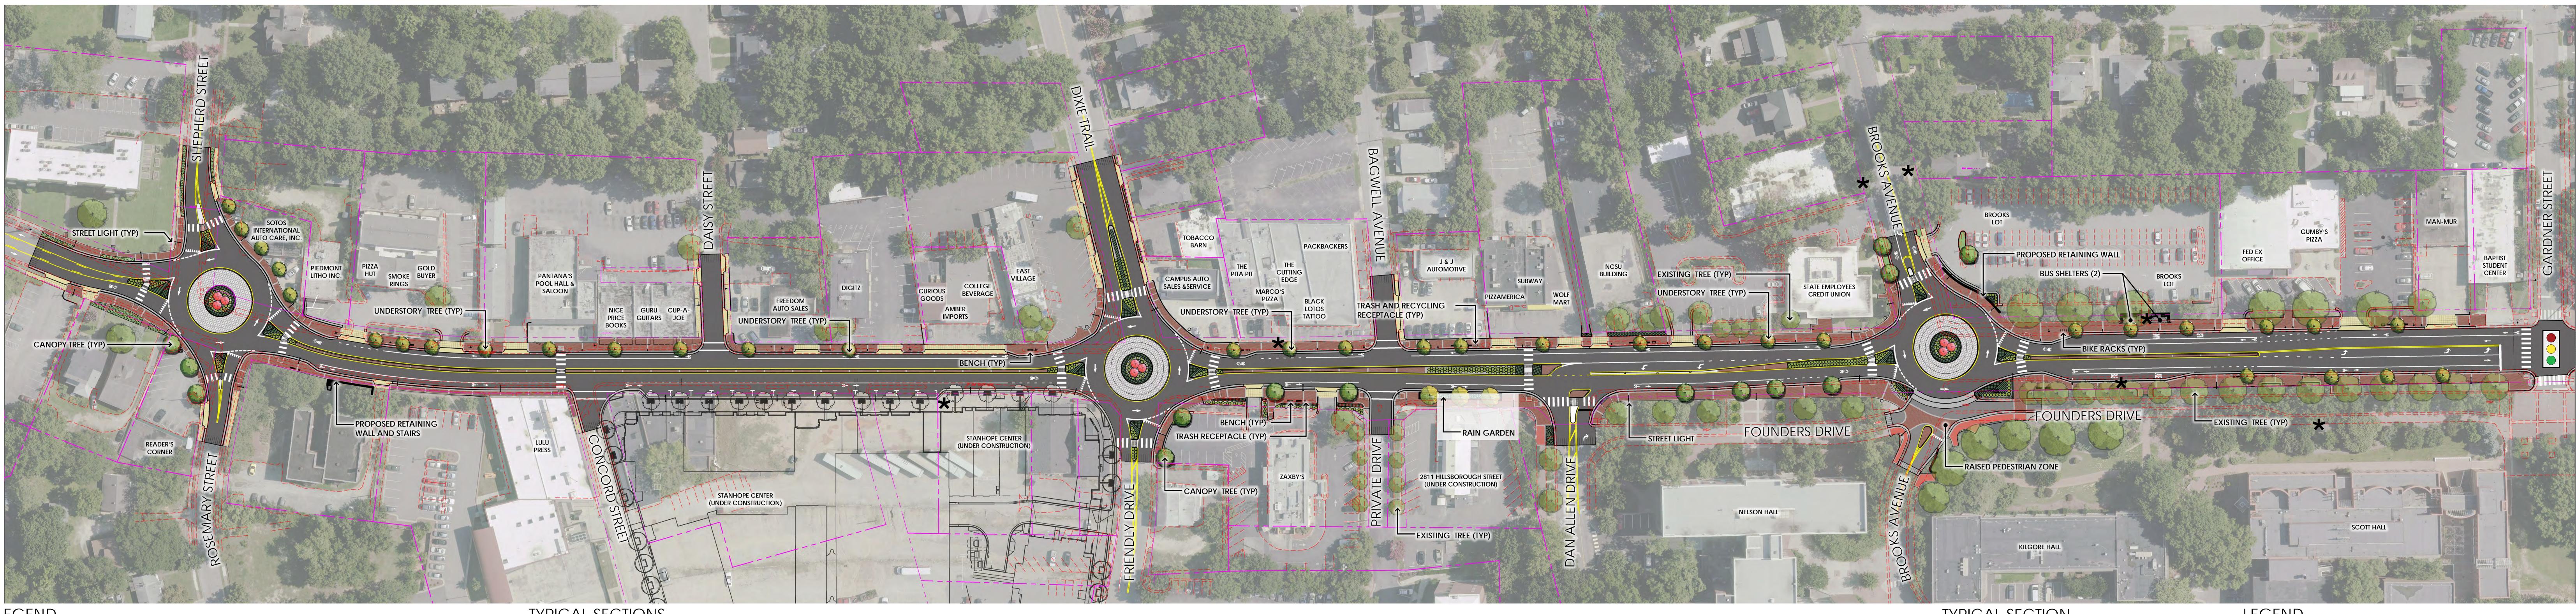

# **CORRIDOR PUBLIC MEETING -**HILLSBOROUGH STREET REVITALIZATION, PHASE 2

ROSEMARY STREET/SHEPHERD STREET TO GARDNER STREET SEPTEMBER 25, 2014

PRELIMINARY PLANS DO NOT USE FOR CONSTRUCTION

0 20 40 80 

### LEGEND

PROPOSED ROAD PROPOSED LANDSCAPING PROPOSED CONCRETE SIDEWALK PROPOSED BRICK PAVERS ✤ PROPOSED/EXISTING BUS STOP --- EXISTING PROPERTY LINES ---- EXISTING EDGE OF PAVEMENT/CURB EXISTING TRAFFIC SIGNAL TO REMAIN