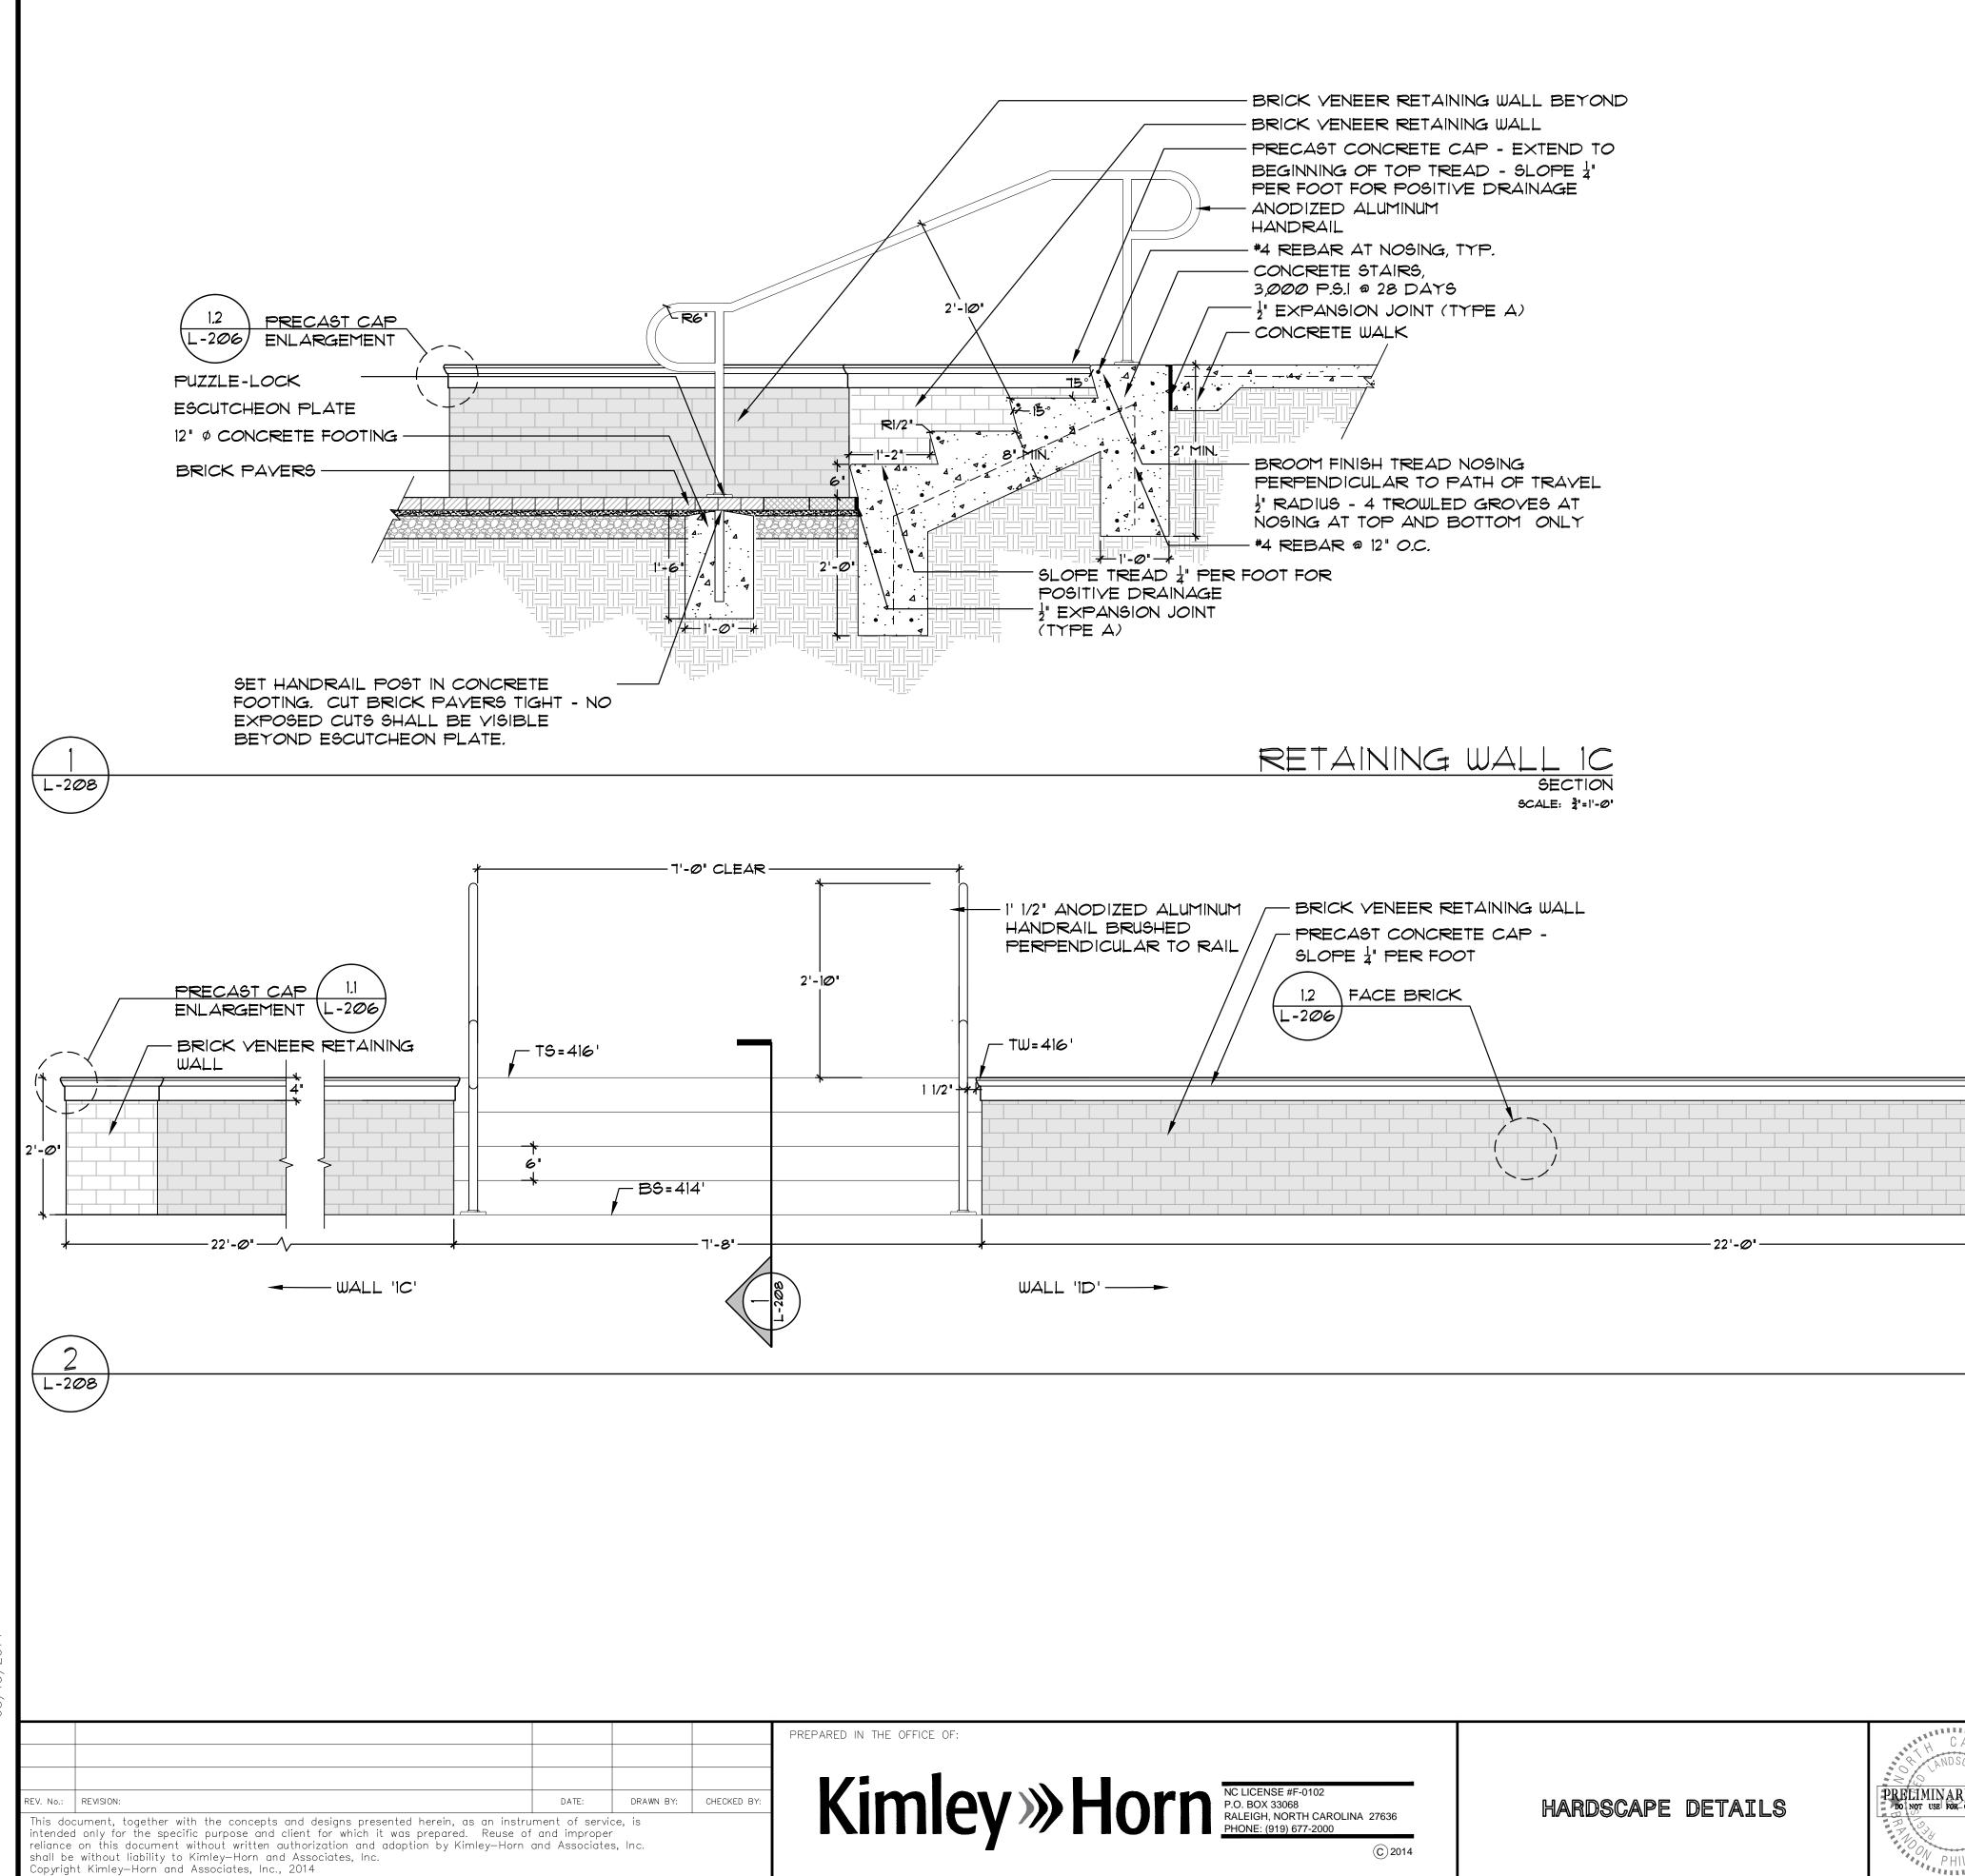

| RE                 | TAINING | UALL_       | ' C' ∉ ' D'<br>ELE∨ATION<br>SCALE: ≹'=1'-@' |            |       |
|--------------------|---------|-------------|---------------------------------------------|------------|-------|
|                    |         |             |                                             |            |       |
|                    |         | PROJECT:    |                                             | DUGH STREE | T     |
| ANS<br>ANSTRUCTION |         | JOB NUMBER: | PHA<br>011063064                            | SE 2       | L-208 |