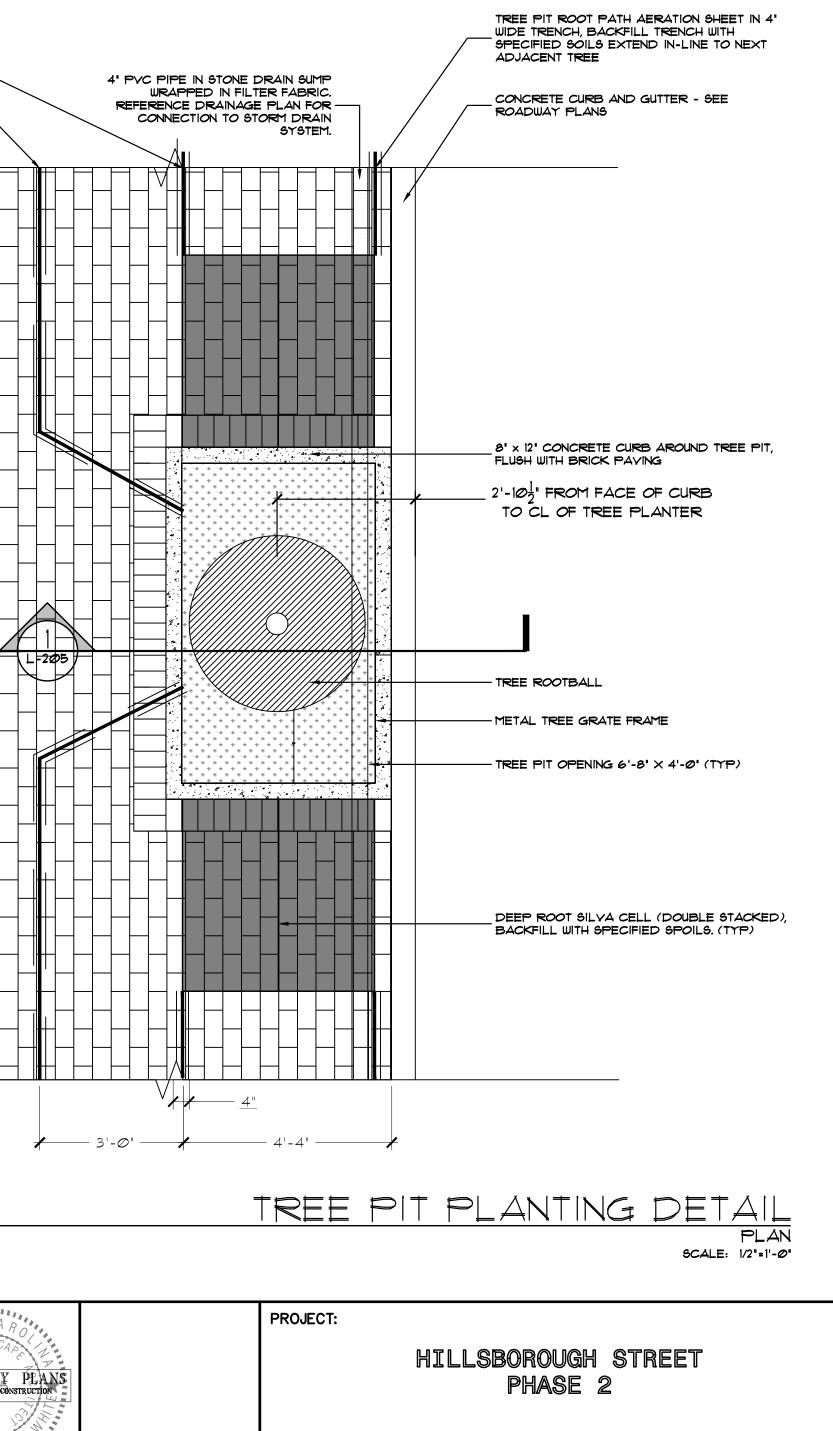

#### NOTES:

- I. TREE GRATES TO BE SUPPLIED TO OWNER

- ROOTBALL/TRUNK FLARE.
- 4. <u>GUYING:</u>
- A. NO GUYING IN TREE PITS
- C. CONTRACTOR TO REMOVE WITHIN ONE YEAR.

TREE PIT ROOT PATH AERATION SHEET IN 4" WIDE TRENCH, BACKFILL TRENCH WITH SPECIFIED SOILS EXTEND IN-LINE TO NEXT ADJACENT TREE

#### PAVER WALKWAY (SEE DETAILS)

#### HARDSCAPE DETAILS

(C)2014

SECTION

SCALE: |"=1'-Ø"

2. <u>AERATION SHEET:</u> A. REFERENCE STREETSCAPE PLANS FOR FURNITURE FOOTING LOCATIONS BETWEEN TREE PITS... WHEN FURNITURE FOOTINGS ARE IN CONFLICT WITH AERATION SHEETS, SHIFT BOTH AERATION AERATION SHEETS 2' TOWARD BUILDINGS AND MAINTAIN 4' SEPARATION BETWEEN AERATION SHEETS TO AVOID CONFLICT W/ SITE FURNITURE.

3. <u>PLANTING:</u> A. WHEN INSTALLATION OF TREES IS NOT IMMEDIATELY PERFORMED UPON COMPLETION OF ADJACENT HARDSCAPE IMPROVEMENTS, THE CONTRACTOR SHALL BACKFILL THE PLANTING PIT WITH APPROVED PLANTING MIX AND BRING THE TOP TWO INCHES LEVEL TO GRADE WITH NCDOT #5 STONE (INCIDENTAL TO PLANTING ITEMS).

B. CONTRACTOR TO SET ROOTBALL AT CORRECT PLANTING DEPTH SO THAT FUTURE INSTALLATION OF TREE GRATES WILL NOT IMPACT

C. ROOT COLLARS OF ALL TREES SHALL BE VISIBLE UPON COMPLETION OF INSTALLATION. (REFERENCE SPECIFICATIONS) D. MULCH SHALL NOT EXCEED 3' IN DEPTH AND WILL REMAIN A MINIMUM OF 6' AWAY FROM THE BASE OF ANY GIVEN TREE.

B. ONLY GUY IF ABSOLUTELY NECESSARY TO HOLD THE TREE UPRIGHT IF NECESSARY, GUY USING TREE FROG ENVIRONMENTAL PRODUCTS, LLC (FORMERLY ARBORGUY) STAKING PRODUCTS TO SECURE TREE.

JOB NUMBER:

011063064

SHEET NUMBER: