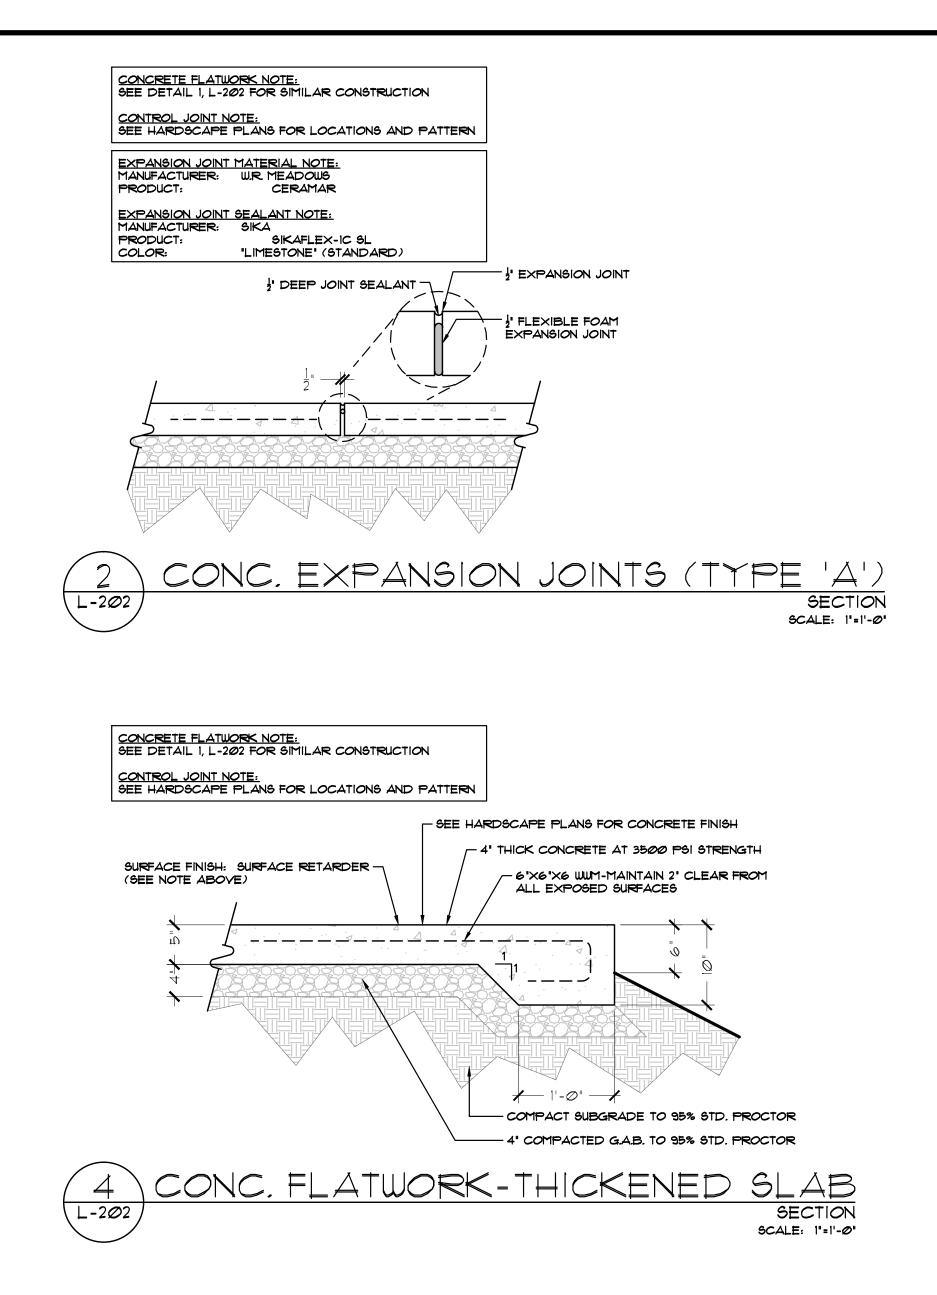

### HILLSBOROUGH STREET PHASE 2

011063064

SHEET NUMBER:

L-202

| ROM                  | PROJECT:    |           |                    |       |
|----------------------|-------------|-----------|--------------------|-------|
| PEANS<br>ONSTRUCTION |             |           | NGH STREE<br>NSE 2 | ſ     |
| LIP                  | JOB NUMBER: | 011063064 | SHEET NUMBER:      | L-203 |