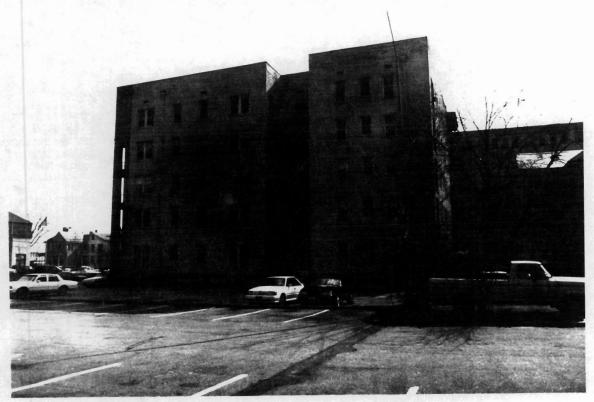

Capital Apartments, 127 New Bern Avenue, including all of the 107.32-foot by 148.35-foot parcel at the northwest corner of New Bern Avenue and North Blount Street.

<u>Section 2</u>. Those elements of the property that are integral to its historical, architectural, archaeological significance, or any combination thereof are as follows:

The exterior of the five-story U-shaped Beaux Arts-style apartment building, constructed in 1917 by Raleigh developer C. V. York with M. W. B. Drake, including the building, entrance court and all appurtenant features on the building and parcel described in Section 1.