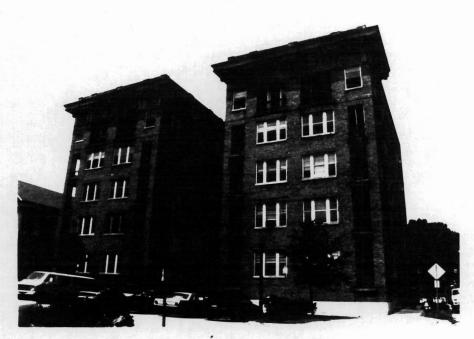

Capital Apartments, 127 New Bern Avenue, including all of the 107.32-foot by 148.35-foot parcel at the northwest corner of New Bern Avenue and North Blount Street.

<u>Section 2</u>. Those elements of the property that are integral to its historical, architectural, archaeological significance, or any combination thereof are as follows:

The exterior of the five-story U-shaped Beaux Arts-style apartment building, constructed in 1917 by Raleigh developer C. V. York with M. W. B. Drake, including the building, entrance court and all appurtenant features on the building and parcel described in Section 1.