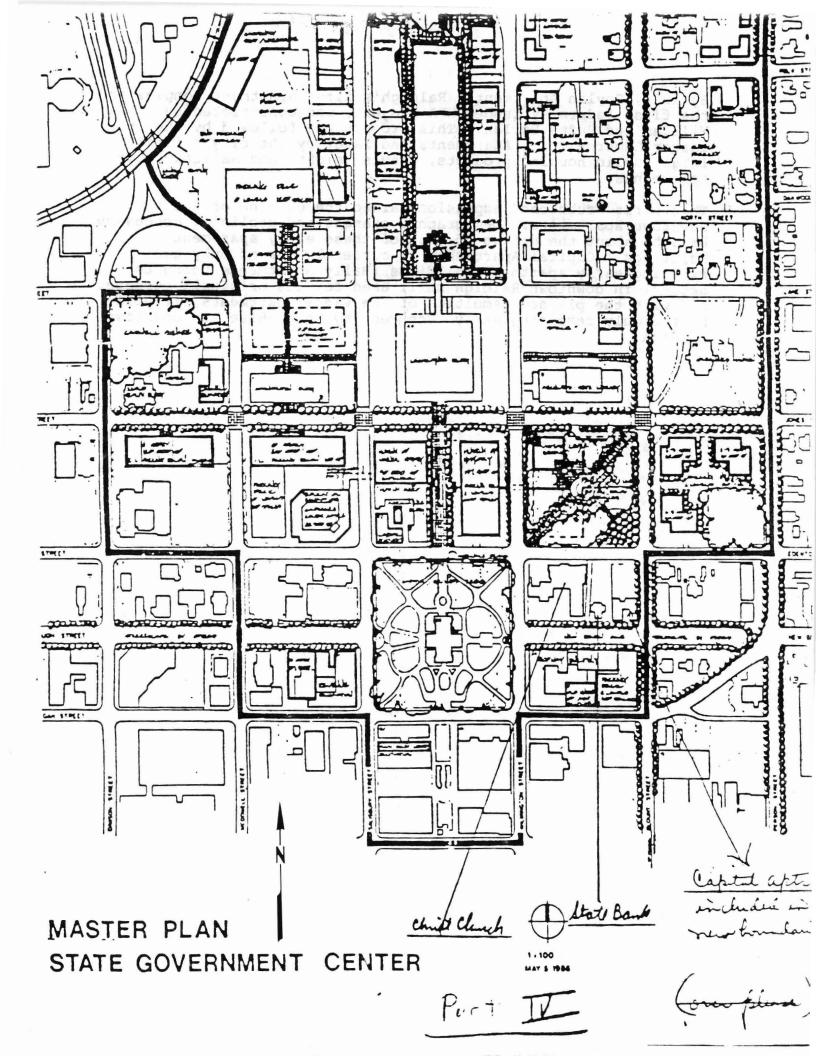

Capital Apartments, 127 New Bern Avenue, including all of the 107.32-foot by 148.35-foot parcel at the northwest corner of New Bern Avenue and North Blount Street.

<u>Section 2</u>. Those elements of the property that are integral to its historical, architectural, archaeological significance, or any combination thereof are as follows: