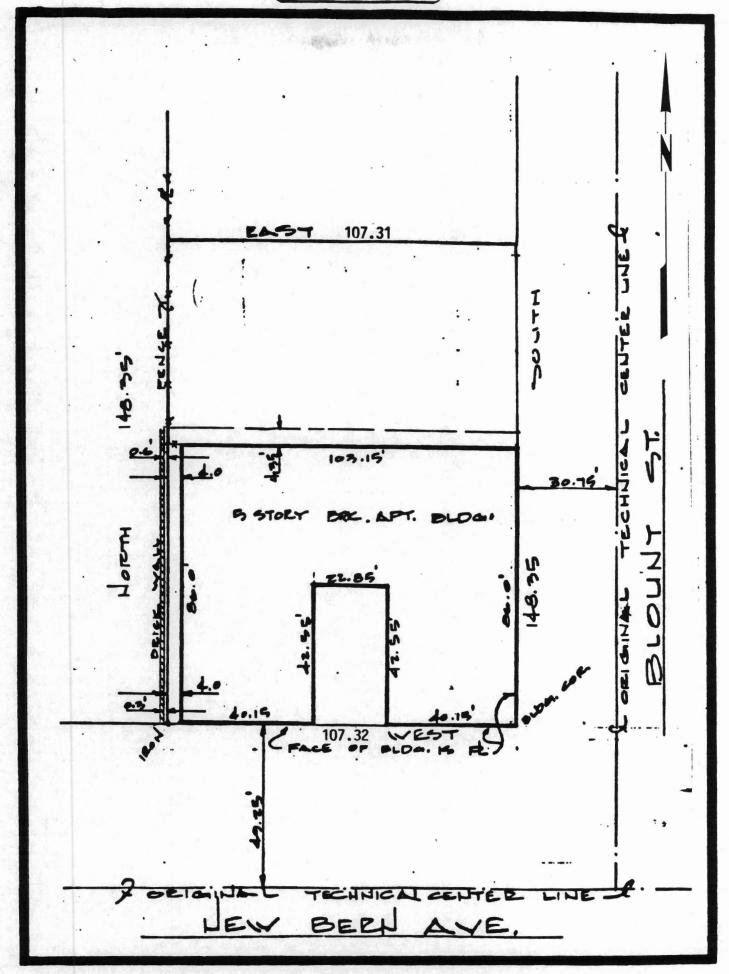

Capital Apartments, 127 New Bern Avenue, including all of the 107.32-foot by 148.35-foot parcel at the northwest corner of New Bern Avenue and North Blount Street.

<u>Section 2</u>. Those elements of the property that are integral to its historical, architectural, archaeological significance, or any combination thereof are as follows: