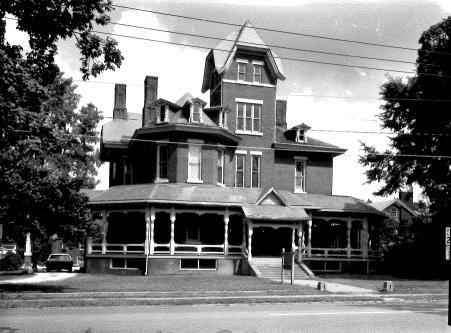

## LOCATED AT 310 NORTH BLOUNT STREET

IN THE CITY OF RALEIGH, NORTH CAROLINA, A HISTORIC SITE.

WHEREAS, the General Assembly of the State of North Carolina authorized the creation of a Historic Sites Commission for the City of Raleigh and otherwise provided for the preservation of certain historic sites and buildings by the passage of Chapter 1058 of the 1967 Session Laws of North Carolina; and

Section 1. The property of the State of North Carolina

located at <u>310 North Blount Street</u> in the City of Raleigh, North Carolina, be and is hereby declared a Historic Site. Said property being more particularly described as follows: