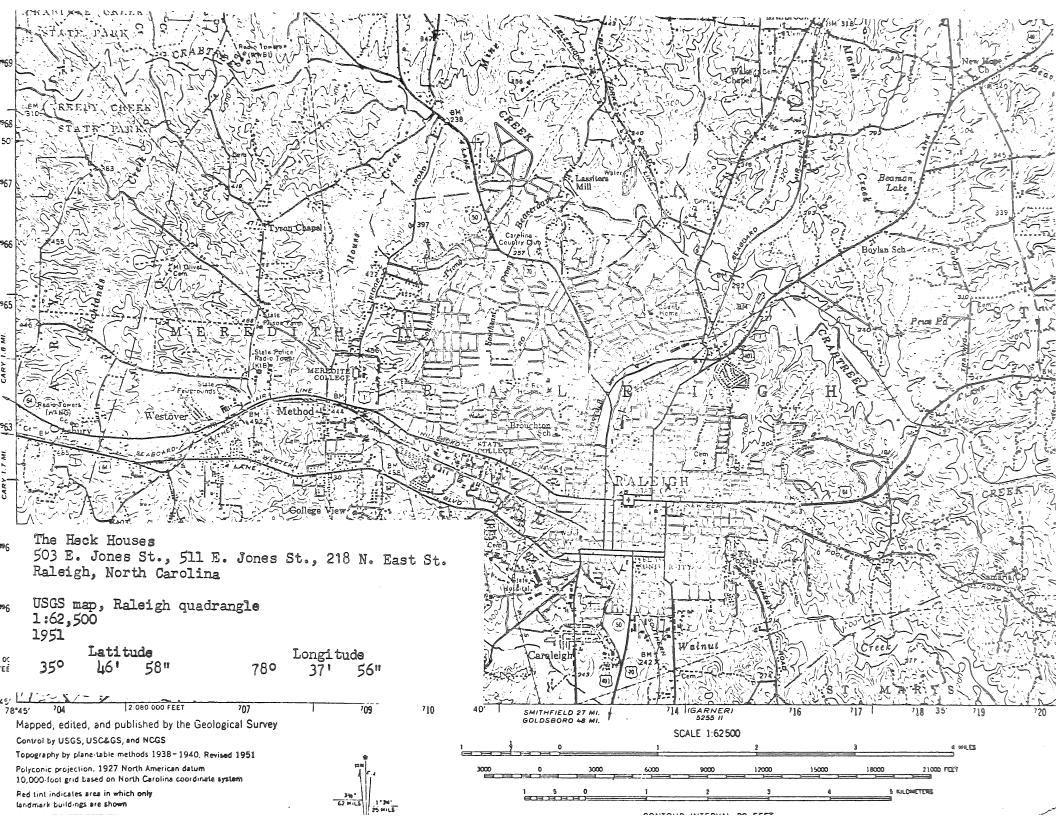

Section 1. The property of Mrs. A. E. Brantley located at 218
North East Street, in the planning jurisdiction in the City of Raleigh,
North Carolina, be and is hereby declared a historic property. Said
property being more particularly described as follows:

Heck-Pool House, being approximately 32,166 square feet, Block G-3, Lot 1 and described in deed recorded in Book 2086, Page 619, Wake County Courthouse.

Section 2. Those elements of the property that are integral to its historical, architectural, archaeological, or any combination thereof are as follows: