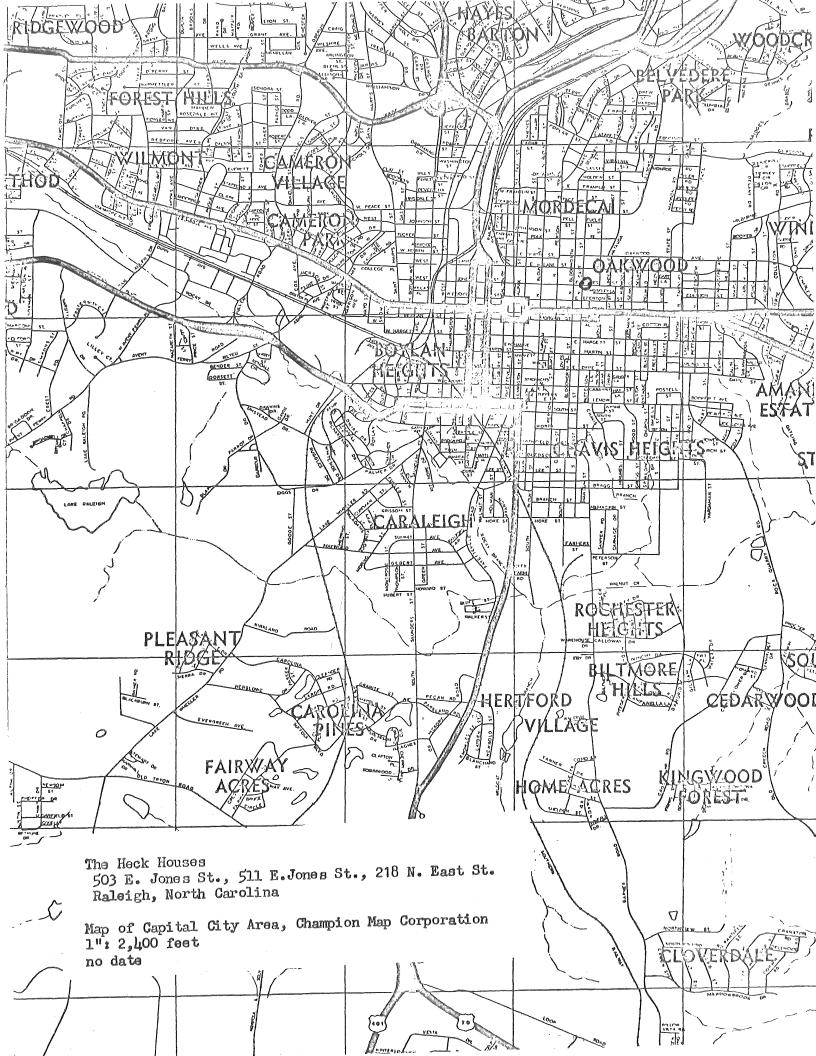

Section 1. The property of Mrs. A. E. Brantley located at 218
North East Street, in the planning jurisdiction in the City of Raleigh,
North Carolina, be and is hereby declared a historic property. Said
property being more particularly described as follows:

Heck-Pool House, being approximately 32,166 square feet, Block G-3, Lot 1 and described in deed recorded in Book 2086, Page 619, Wake County Courthouse.

Section 2. Those elements of the property that are integral to its historical, architectural, archaeological, or any combination thereof are as follows: