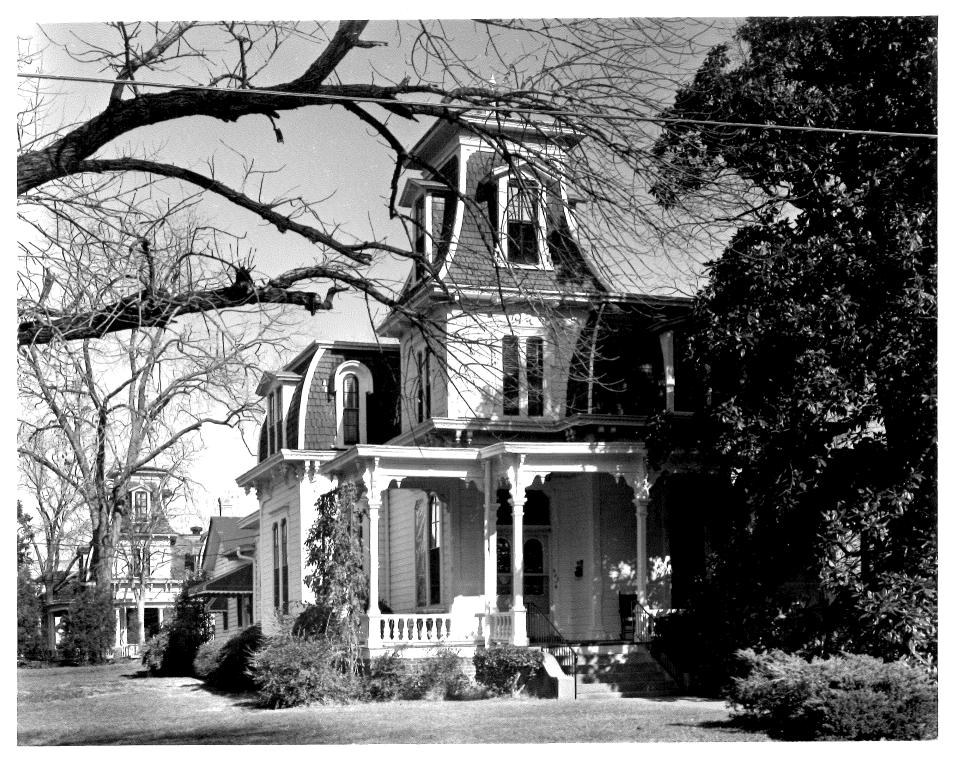

Heck-Pool House, being approximately 32,166 square feet, Block G-3, Lot 1 and described in deed recorded in Book 2086, Page 619, Wake County Courthouse.

Section 2. Those elements of the property that are integral to its historical, architectural, archaeological, or any combination thereof are as follows:

#### BCC# 2791 PACE 118

This is one of a trio of nearly identical houses built on contiguous lots between 1872 and 1375 in the Second Empire style of domestic architecture. All three houses combine harmoniously the hallmarks of this style, such as complex massing and mansard roofs with Eastlike-style ornamentation and Stick-style exterior articulation of walls and roof ribs. The houses were built for Colonel Jonathan M. Heck, possibly the architect G. S. Appleget, and are smaller and more modest versions of Heck's own residence at 309 North Blount Street.