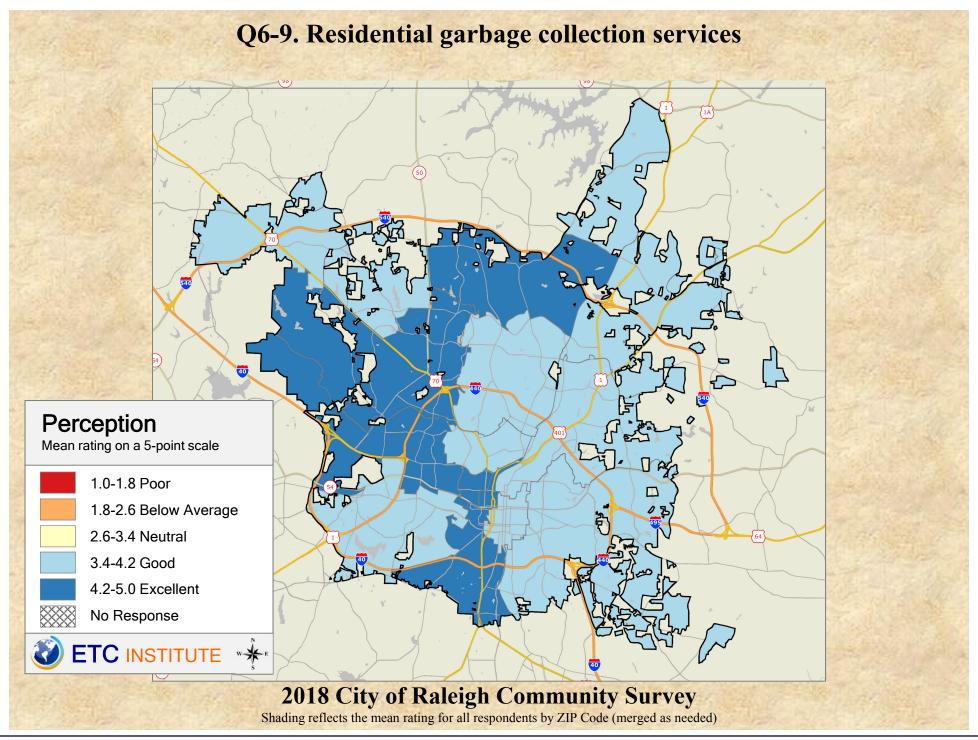

## Interpreting GIS Maps Raleigh, North Carolina

The maps on the following pages show the mean ratings for several questions on the survey by Zip Code.

When reading the maps, please use the following color scheme as a guide:

- DARK/LIGHT BLUE shades indicate <u>POSITIVE</u> ratings. Shades of blue generally indicate satisfaction with a service, ratings of "excellent" or "good" and ratings of "very safe" or "safe."
- OFF-WHITE shades indicate <u>NEUTRAL</u> ratings. Shades of neutral generally indicate that residents thought the quality of service delivery is adequate.
- ORANGE/RED shades indicate <u>NEGATIVE</u> ratings. Shades of orange/red generally indicate dissatisfaction with a service, ratings of "below average" or "poor" and ratings of "unsafe" or "very unsafe."