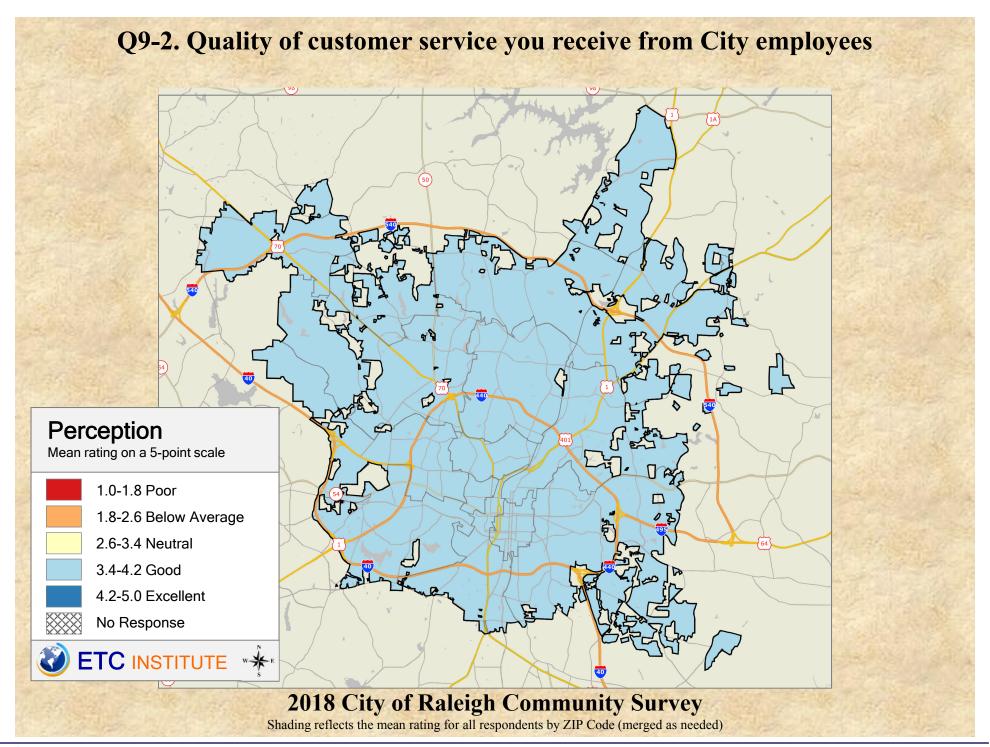

## Interpreting GIS Maps Raleigh, North Carolina

The maps on the following pages show the mean ratings for several questions on the survey by Zip Code.

When reading the maps, please use the following color scheme as a guide:

- DARK/LIGHT BLUE shades indicate <u>POSITIVE</u> ratings. Shades of blue generally indicate satisfaction with a service, ratings of "excellent" or "good" and ratings of "very safe" or "safe."
- OFF-WHITE shades indicate <u>NEUTRAL</u> ratings. Shades of neutral generally indicate that residents thought the quality of service delivery is adequate.
- ORANGE/RED shades indicate <u>NEGATIVE</u> ratings. Shades of orange/red generally indicate dissatisfaction with a service, ratings of "below average" or "poor" and ratings of "unsafe" or "very unsafe."