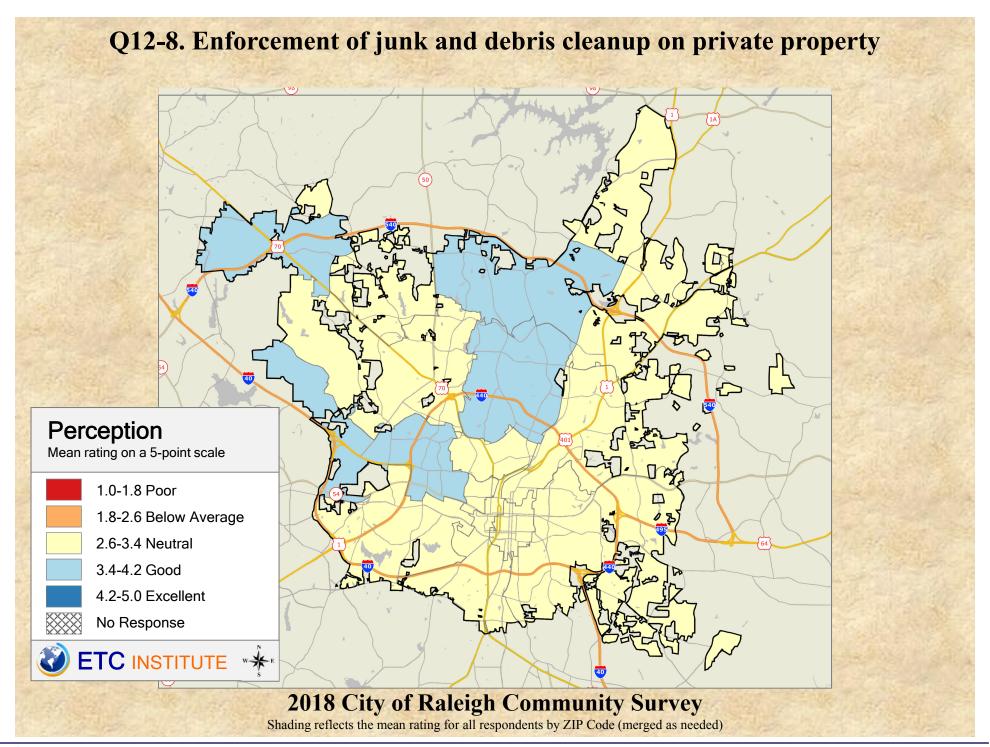

## Interpreting GIS Maps Raleigh, North Carolina

The maps on the following pages show the mean ratings for several questions on the survey by Zip Code.

When reading the maps, please use the following color scheme as a guide:

- DARK/LIGHT BLUE shades indicate <u>POSITIVE</u> ratings. Shades of blue generally indicate satisfaction with a service, ratings of "excellent" or "good" and ratings of "very safe" or "safe."
- OFF-WHITE shades indicate <u>NEUTRAL</u> ratings. Shades of neutral generally indicate that residents thought the quality of service delivery is adequate.
- ORANGE/RED shades indicate <u>NEGATIVE</u> ratings. Shades of orange/red generally indicate dissatisfaction with a service, ratings of "below average" or "poor" and ratings of "unsafe" or "very unsafe."