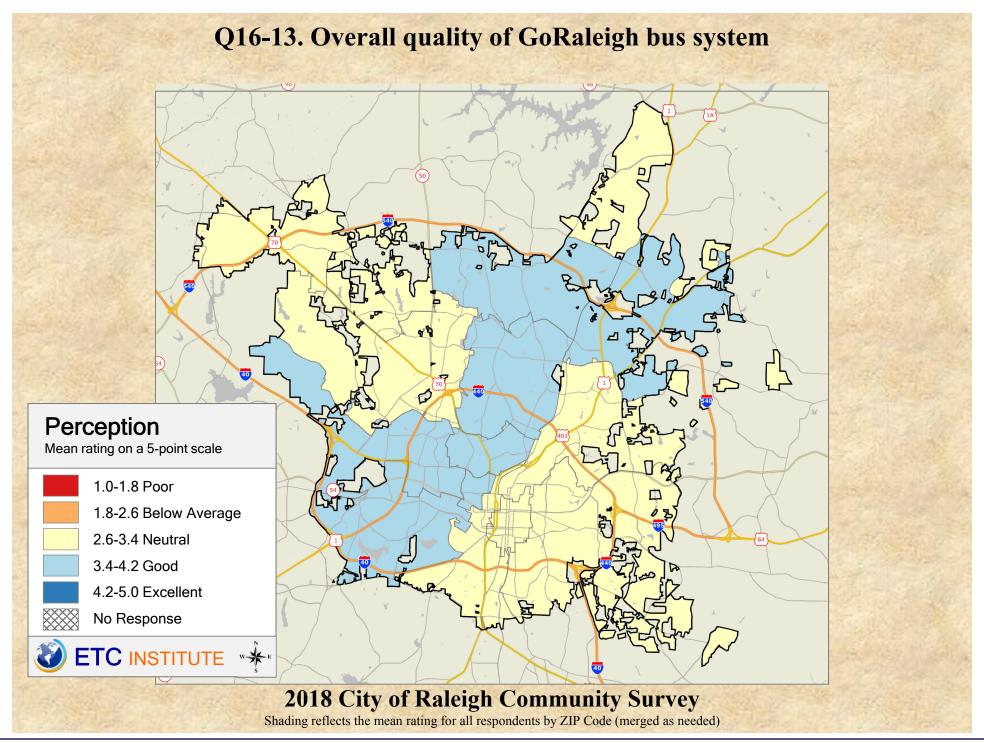

## Interpreting GIS Maps Raleigh, North Carolina

The maps on the following pages show the mean ratings for several questions on the survey by Zip Code.

When reading the maps, please use the following color scheme as a guide:

- DARK/LIGHT BLUE shades indicate <u>POSITIVE</u> ratings. Shades of blue generally indicate satisfaction with a service, ratings of "excellent" or "good" and ratings of "very safe" or "safe."
- OFF-WHITE shades indicate <u>NEUTRAL</u> ratings. Shades of neutral generally indicate that residents thought the quality of service delivery is adequate.
- ORANGE/RED shades indicate <u>NEGATIVE</u> ratings. Shades of orange/red generally indicate dissatisfaction with a service, ratings of "below average" or "poor" and ratings of "unsafe" or "very unsafe."