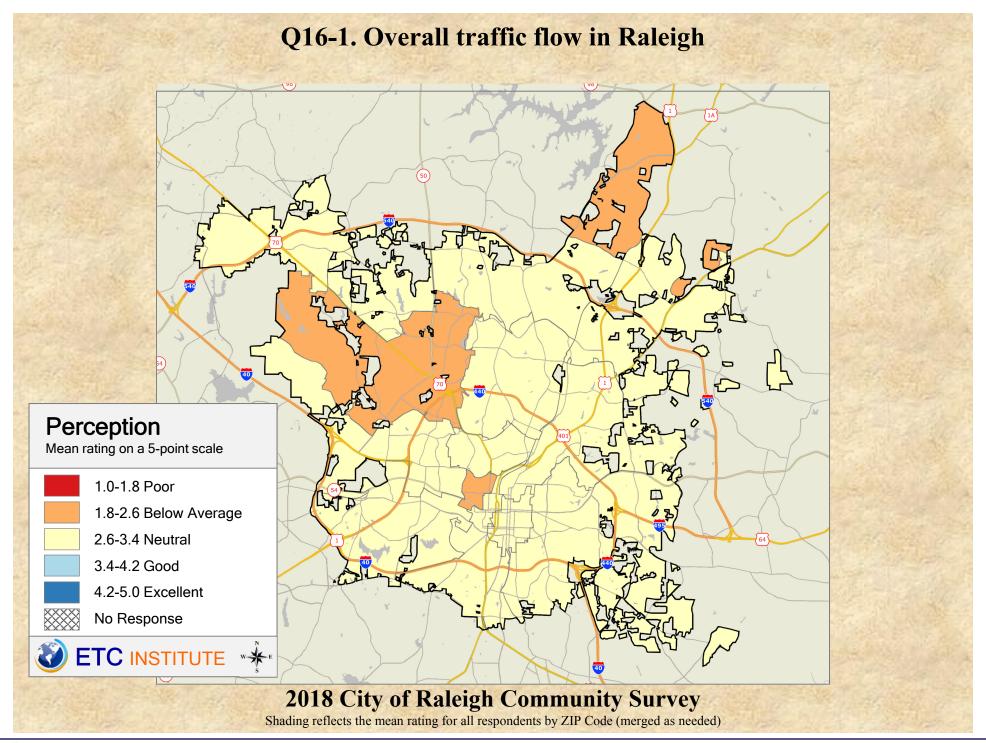

## Interpreting GIS Maps Raleigh, North Carolina

The maps on the following pages show the mean ratings for several questions on the survey by Zip Code.

When reading the maps, please use the following color scheme as a guide:

- DARK/LIGHT BLUE shades indicate <u>POSITIVE</u> ratings. Shades of blue generally indicate satisfaction with a service, ratings of "excellent" or "good" and ratings of "very safe" or "safe."
- OFF-WHITE shades indicate <u>NEUTRAL</u> ratings. Shades of neutral generally indicate that residents thought the quality of service delivery is adequate.
- ORANGE/RED shades indicate <u>NEGATIVE</u> ratings. Shades of orange/red generally indicate dissatisfaction with a service, ratings of "below average" or "poor" and ratings of "unsafe" or "very unsafe."