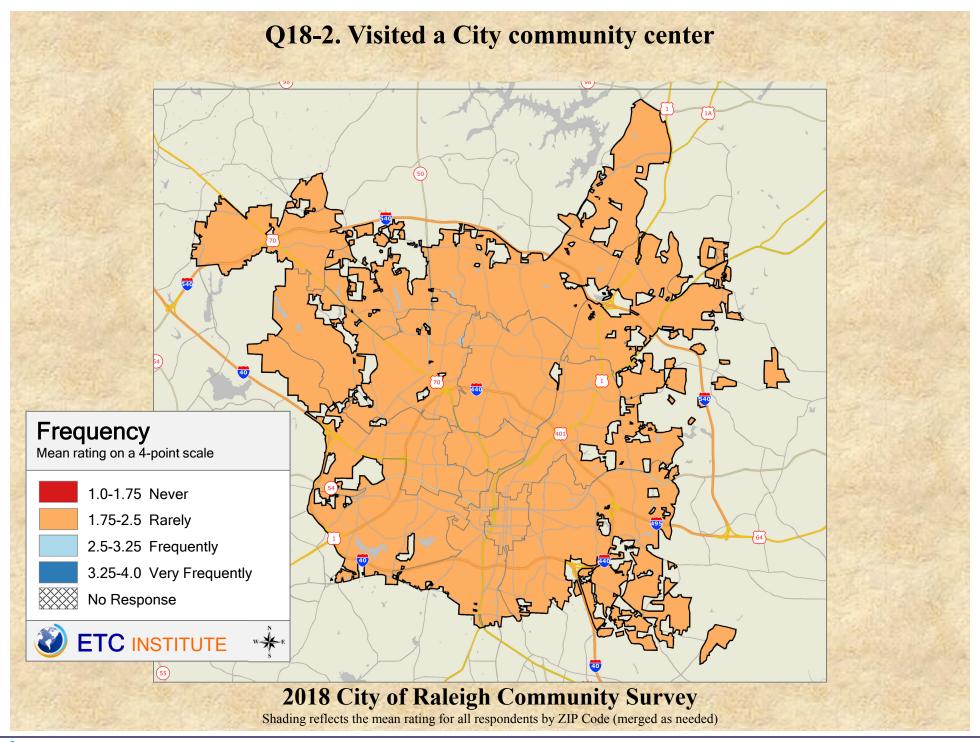

## Interpreting GIS Maps Raleigh, North Carolina

The maps on the following pages show the mean ratings for several questions on the survey by Zip Code.

When reading the maps, please use the following color scheme as a guide:

- DARK/LIGHT BLUE shades indicate <u>POSITIVE</u> ratings. Shades of blue generally indicate satisfaction with a service, ratings of "excellent" or "good" and ratings of "very safe" or "safe."
- OFF-WHITE shades indicate <u>NEUTRAL</u> ratings. Shades of neutral generally indicate that residents thought the quality of service delivery is adequate.
- ORANGE/RED shades indicate <u>NEGATIVE</u> ratings. Shades of orange/red generally indicate dissatisfaction with a service, ratings of "below average" or "poor" and ratings of "unsafe" or "very unsafe."