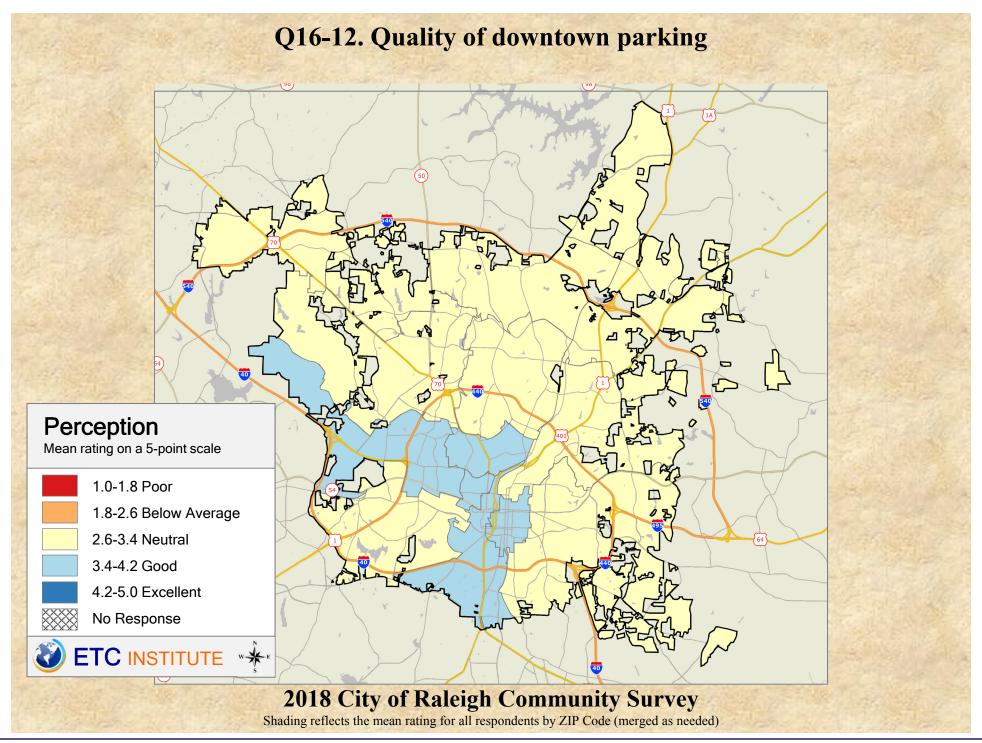

## Interpreting GIS Maps Raleigh, North Carolina

The maps on the following pages show the mean ratings for several questions on the survey by Zip Code.

When reading the maps, please use the following color scheme as a guide:

- DARK/LIGHT BLUE shades indicate <u>POSITIVE</u> ratings. Shades of blue generally indicate satisfaction with a service, ratings of "excellent" or "good" and ratings of "very safe" or "safe."
- OFF-WHITE shades indicate <u>NEUTRAL</u> ratings. Shades of neutral generally indicate that residents thought the quality of service delivery is adequate.
- ORANGE/RED shades indicate <u>NEGATIVE</u> ratings. Shades of orange/red generally indicate dissatisfaction with a service, ratings of "below average" or "poor" and ratings of "unsafe" or "very unsafe."