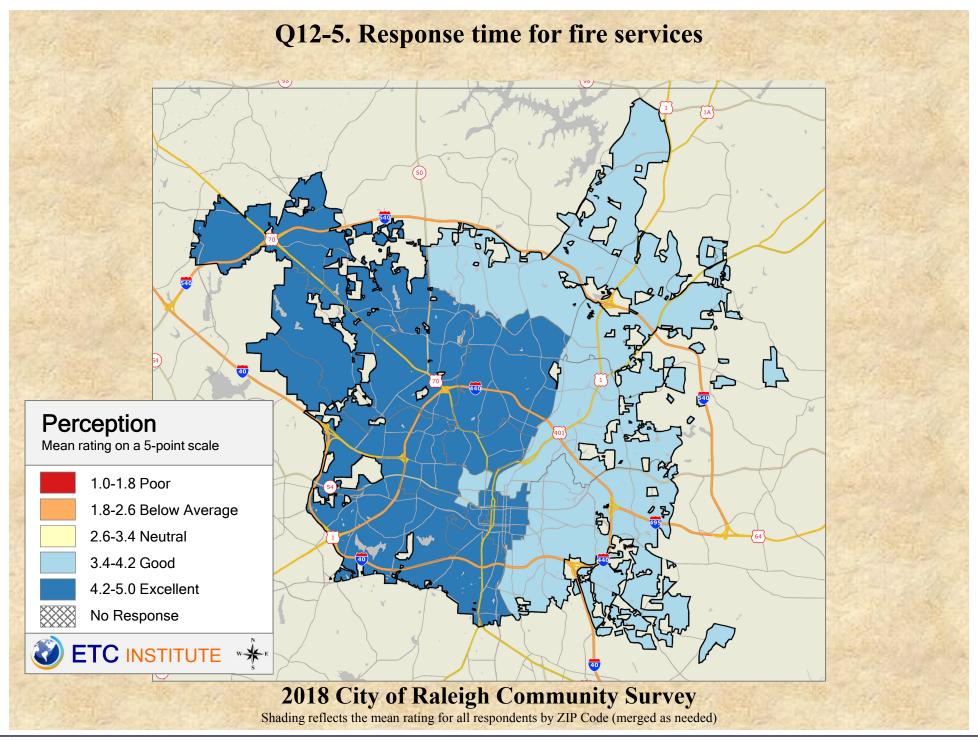

## Interpreting GIS Maps Raleigh, North Carolina

The maps on the following pages show the mean ratings for several questions on the survey by Zip Code.

When reading the maps, please use the following color scheme as a guide:

- DARK/LIGHT BLUE shades indicate <u>POSITIVE</u> ratings. Shades of blue generally indicate satisfaction with a service, ratings of "excellent" or "good" and ratings of "very safe" or "safe."
- OFF-WHITE shades indicate <u>NEUTRAL</u> ratings. Shades of neutral generally indicate that residents thought the quality of service delivery is adequate.
- ORANGE/RED shades indicate <u>NEGATIVE</u> ratings. Shades of orange/red generally indicate dissatisfaction with a service, ratings of "below average" or "poor" and ratings of "unsafe" or "very unsafe."