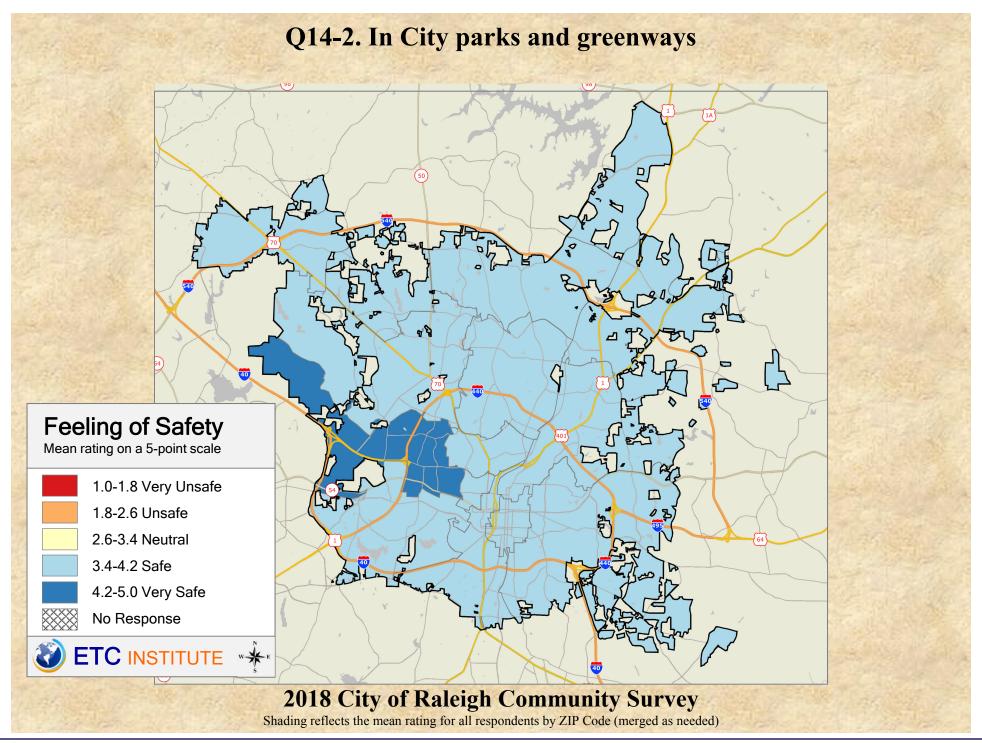

## Interpreting GIS Maps Raleigh, North Carolina

The maps on the following pages show the mean ratings for several questions on the survey by Zip Code.

When reading the maps, please use the following color scheme as a guide:

- DARK/LIGHT BLUE shades indicate <u>POSITIVE</u> ratings. Shades of blue generally indicate satisfaction with a service, ratings of "excellent" or "good" and ratings of "very safe" or "safe."
- OFF-WHITE shades indicate <u>NEUTRAL</u> ratings. Shades of neutral generally indicate that residents thought the quality of service delivery is adequate.
- ORANGE/RED shades indicate <u>NEGATIVE</u> ratings. Shades of orange/red generally indicate dissatisfaction with a service, ratings of "below average" or "poor" and ratings of "unsafe" or "very unsafe."