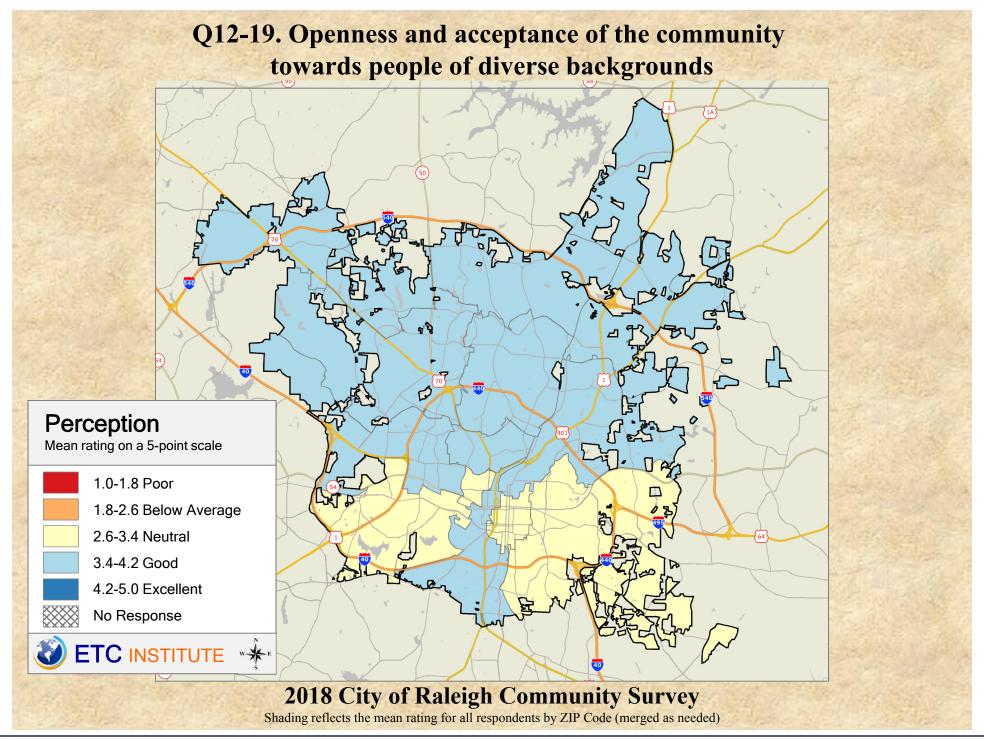

## Interpreting GIS Maps Raleigh, North Carolina

The maps on the following pages show the mean ratings for several questions on the survey by Zip Code.

When reading the maps, please use the following color scheme as a guide:

- DARK/LIGHT BLUE shades indicate <u>POSITIVE</u> ratings. Shades of blue generally indicate satisfaction with a service, ratings of "excellent" or "good" and ratings of "very safe" or "safe."
- OFF-WHITE shades indicate <u>NEUTRAL</u> ratings. Shades of neutral generally indicate that residents thought the quality of service delivery is adequate.
- ORANGE/RED shades indicate <u>NEGATIVE</u> ratings. Shades of orange/red generally indicate dissatisfaction with a service, ratings of "below average" or "poor" and ratings of "unsafe" or "very unsafe."