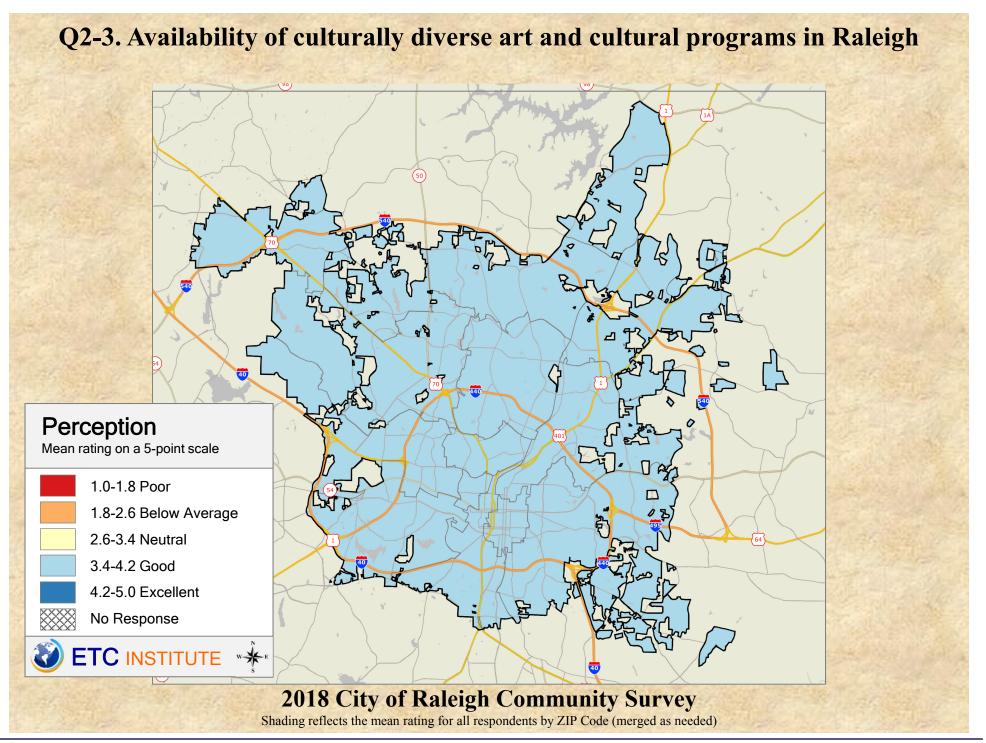

## Interpreting GIS Maps Raleigh, North Carolina

The maps on the following pages show the mean ratings for several questions on the survey by Zip Code.

When reading the maps, please use the following color scheme as a guide:

- DARK/LIGHT BLUE shades indicate <u>POSITIVE</u> ratings. Shades of blue generally indicate satisfaction with a service, ratings of "excellent" or "good" and ratings of "very safe" or "safe."
- OFF-WHITE shades indicate <u>NEUTRAL</u> ratings. Shades of neutral generally indicate that residents thought the quality of service delivery is adequate.
- ORANGE/RED shades indicate <u>NEGATIVE</u> ratings. Shades of orange/red generally indicate dissatisfaction with a service, ratings of "below average" or "poor" and ratings of "unsafe" or "very unsafe."