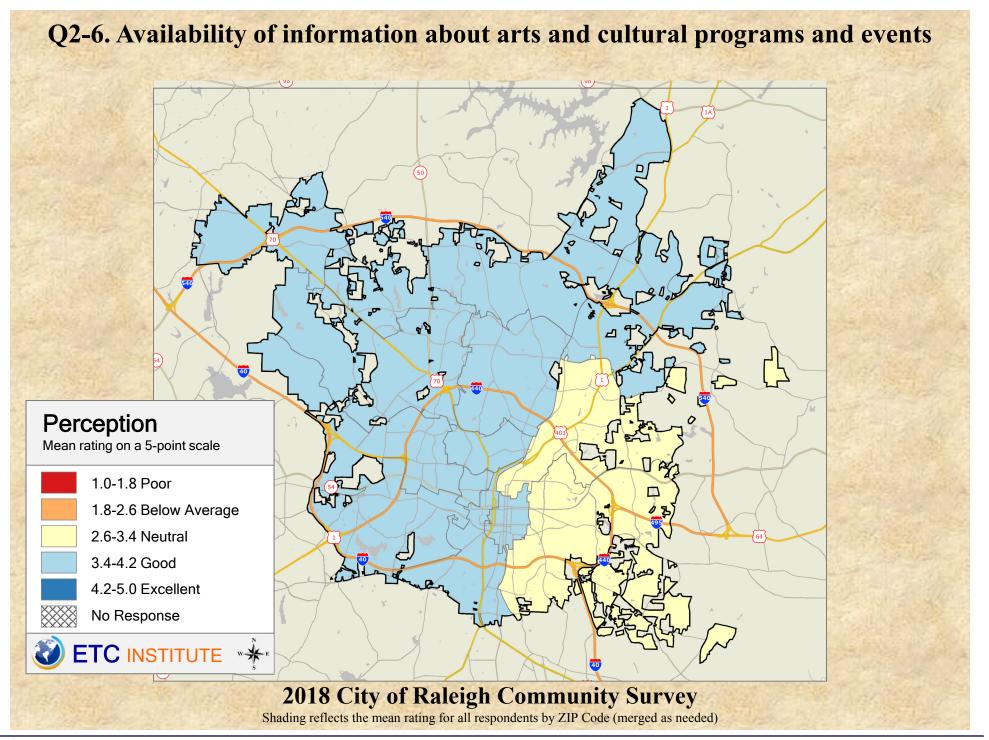

## Interpreting GIS Maps Raleigh, North Carolina

The maps on the following pages show the mean ratings for several questions on the survey by Zip Code.

When reading the maps, please use the following color scheme as a guide:

- DARK/LIGHT BLUE shades indicate <u>POSITIVE</u> ratings. Shades of blue generally indicate satisfaction with a service, ratings of "excellent" or "good" and ratings of "very safe" or "safe."
- OFF-WHITE shades indicate <u>NEUTRAL</u> ratings. Shades of neutral generally indicate that residents thought the quality of service delivery is adequate.
- ORANGE/RED shades indicate <u>NEGATIVE</u> ratings. Shades of orange/red generally indicate dissatisfaction with a service, ratings of "below average" or "poor" and ratings of "unsafe" or "very unsafe."