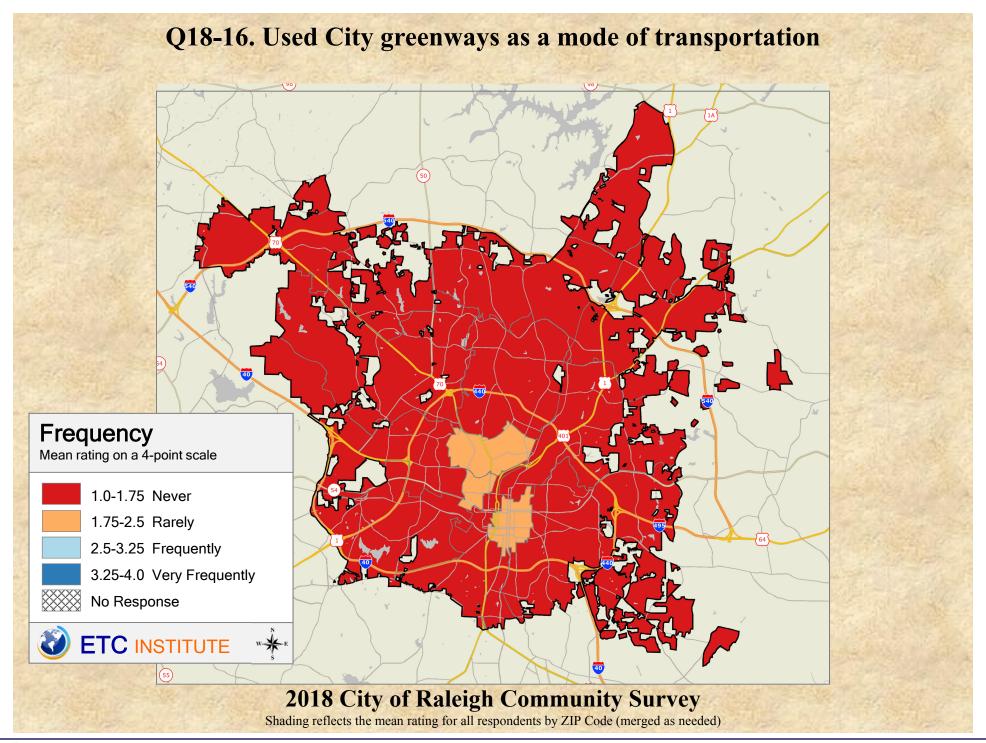

## Interpreting GIS Maps Raleigh, North Carolina

The maps on the following pages show the mean ratings for several questions on the survey by Zip Code.

When reading the maps, please use the following color scheme as a guide:

- DARK/LIGHT BLUE shades indicate <u>POSITIVE</u> ratings. Shades of blue generally indicate satisfaction with a service, ratings of "excellent" or "good" and ratings of "very safe" or "safe."
- OFF-WHITE shades indicate <u>NEUTRAL</u> ratings. Shades of neutral generally indicate that residents thought the quality of service delivery is adequate.
- ORANGE/RED shades indicate <u>NEGATIVE</u> ratings. Shades of orange/red generally indicate dissatisfaction with a service, ratings of "below average" or "poor" and ratings of "unsafe" or "very unsafe."