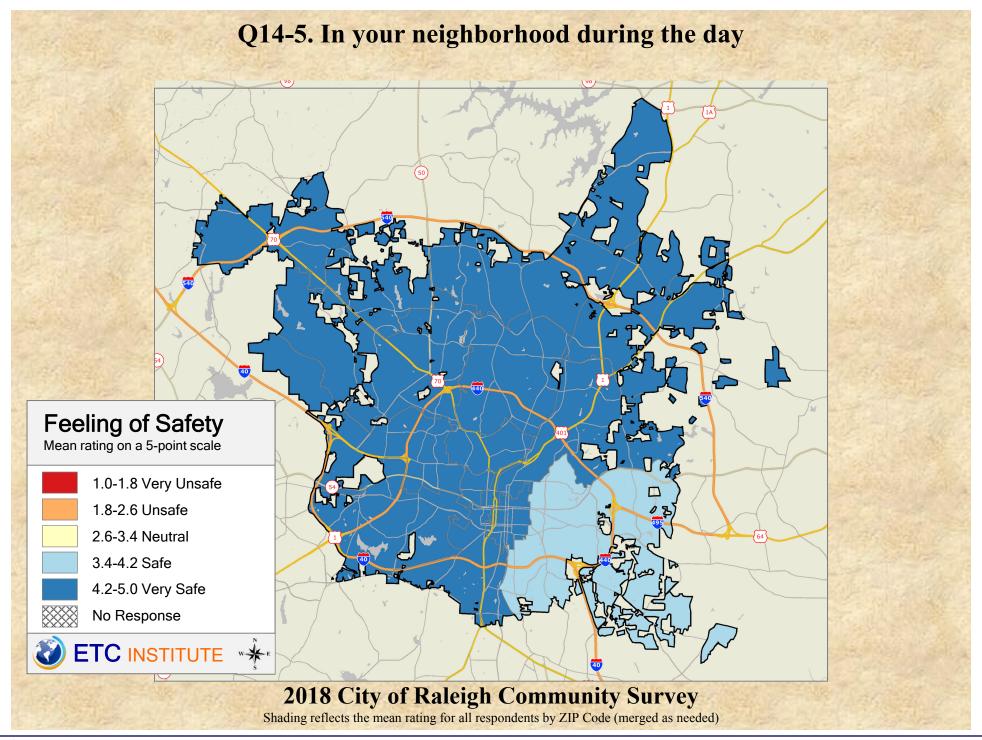

## Interpreting GIS Maps Raleigh, North Carolina

The maps on the following pages show the mean ratings for several questions on the survey by Zip Code.

When reading the maps, please use the following color scheme as a guide:

- DARK/LIGHT BLUE shades indicate <u>POSITIVE</u> ratings. Shades of blue generally indicate satisfaction with a service, ratings of "excellent" or "good" and ratings of "very safe" or "safe."
- OFF-WHITE shades indicate <u>NEUTRAL</u> ratings. Shades of neutral generally indicate that residents thought the quality of service delivery is adequate.
- ORANGE/RED shades indicate <u>NEGATIVE</u> ratings. Shades of orange/red generally indicate dissatisfaction with a service, ratings of "below average" or "poor" and ratings of "unsafe" or "very unsafe."