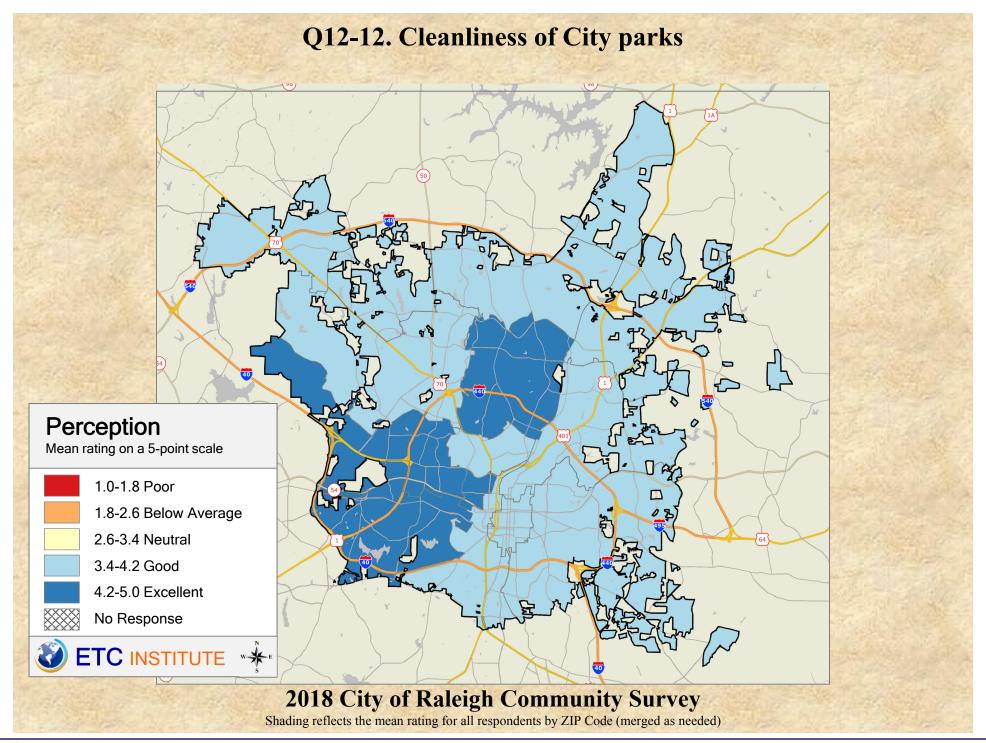

## Interpreting GIS Maps Raleigh, North Carolina

The maps on the following pages show the mean ratings for several questions on the survey by Zip Code.

When reading the maps, please use the following color scheme as a guide:

- DARK/LIGHT BLUE shades indicate <u>POSITIVE</u> ratings. Shades of blue generally indicate satisfaction with a service, ratings of "excellent" or "good" and ratings of "very safe" or "safe."
- OFF-WHITE shades indicate <u>NEUTRAL</u> ratings. Shades of neutral generally indicate that residents thought the quality of service delivery is adequate.
- ORANGE/RED shades indicate <u>NEGATIVE</u> ratings. Shades of orange/red generally indicate dissatisfaction with a service, ratings of "below average" or "poor" and ratings of "unsafe" or "very unsafe."