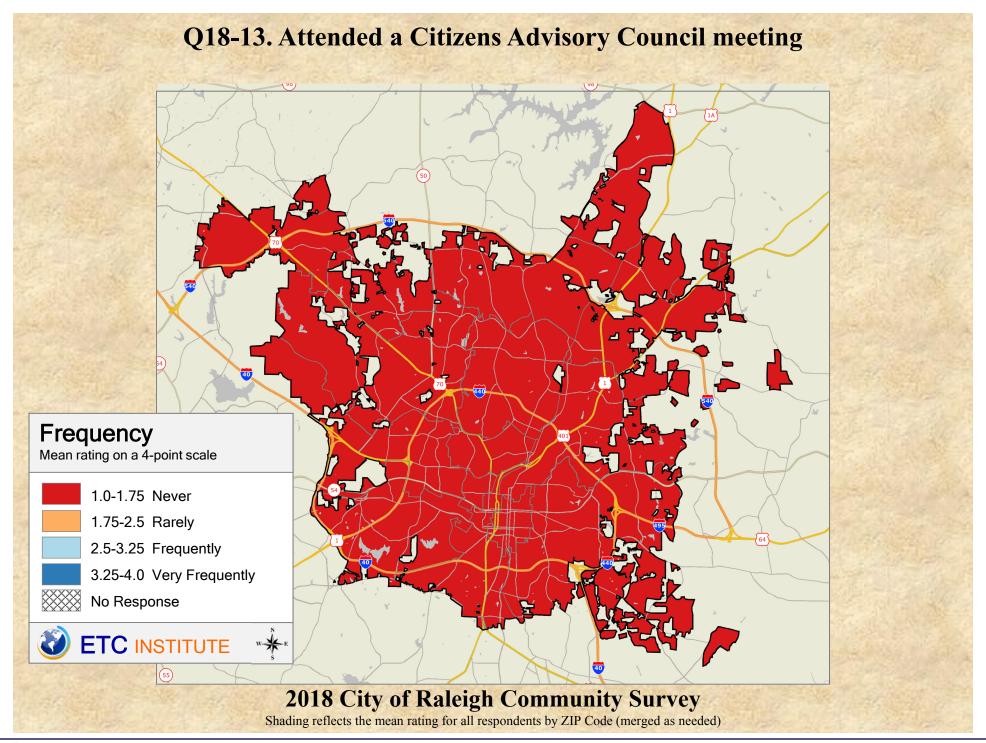

## Interpreting GIS Maps Raleigh, North Carolina

The maps on the following pages show the mean ratings for several questions on the survey by Zip Code.

When reading the maps, please use the following color scheme as a guide:

- DARK/LIGHT BLUE shades indicate <u>POSITIVE</u> ratings. Shades of blue generally indicate satisfaction with a service, ratings of "excellent" or "good" and ratings of "very safe" or "safe."
- OFF-WHITE shades indicate <u>NEUTRAL</u> ratings. Shades of neutral generally indicate that residents thought the quality of service delivery is adequate.
- ORANGE/RED shades indicate <u>NEGATIVE</u> ratings. Shades of orange/red generally indicate dissatisfaction with a service, ratings of "below average" or "poor" and ratings of "unsafe" or "very unsafe."