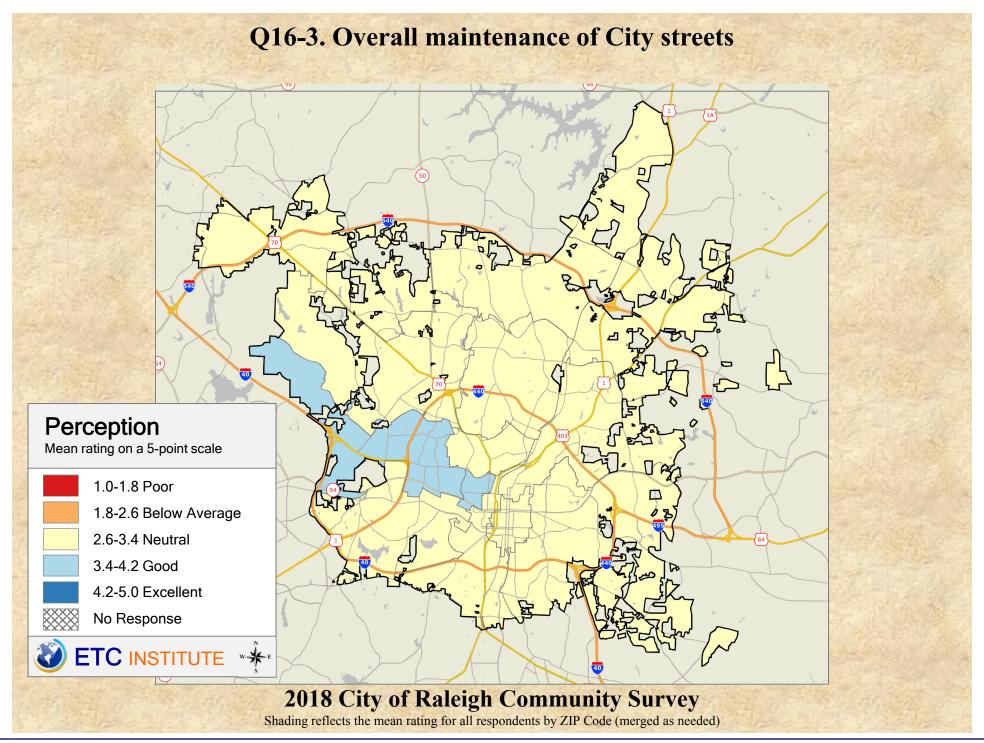

## Interpreting GIS Maps Raleigh, North Carolina

The maps on the following pages show the mean ratings for several questions on the survey by Zip Code.

When reading the maps, please use the following color scheme as a guide:

- DARK/LIGHT BLUE shades indicate <u>POSITIVE</u> ratings. Shades of blue generally indicate satisfaction with a service, ratings of "excellent" or "good" and ratings of "very safe" or "safe."
- OFF-WHITE shades indicate <u>NEUTRAL</u> ratings. Shades of neutral generally indicate that residents thought the quality of service delivery is adequate.
- ORANGE/RED shades indicate <u>NEGATIVE</u> ratings. Shades of orange/red generally indicate dissatisfaction with a service, ratings of "below average" or "poor" and ratings of "unsafe" or "very unsafe."