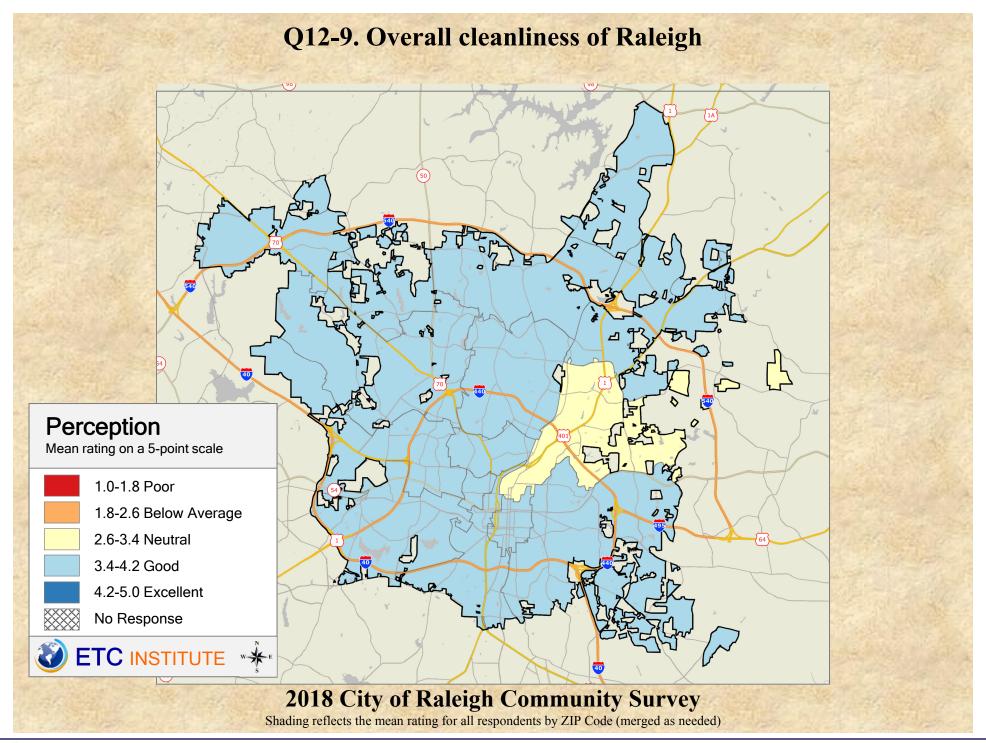

## Interpreting GIS Maps Raleigh, North Carolina

The maps on the following pages show the mean ratings for several questions on the survey by Zip Code.

When reading the maps, please use the following color scheme as a guide:

- DARK/LIGHT BLUE shades indicate <u>POSITIVE</u> ratings. Shades of blue generally indicate satisfaction with a service, ratings of "excellent" or "good" and ratings of "very safe" or "safe."
- OFF-WHITE shades indicate <u>NEUTRAL</u> ratings. Shades of neutral generally indicate that residents thought the quality of service delivery is adequate.
- ORANGE/RED shades indicate <u>NEGATIVE</u> ratings. Shades of orange/red generally indicate dissatisfaction with a service, ratings of "below average" or "poor" and ratings of "unsafe" or "very unsafe."