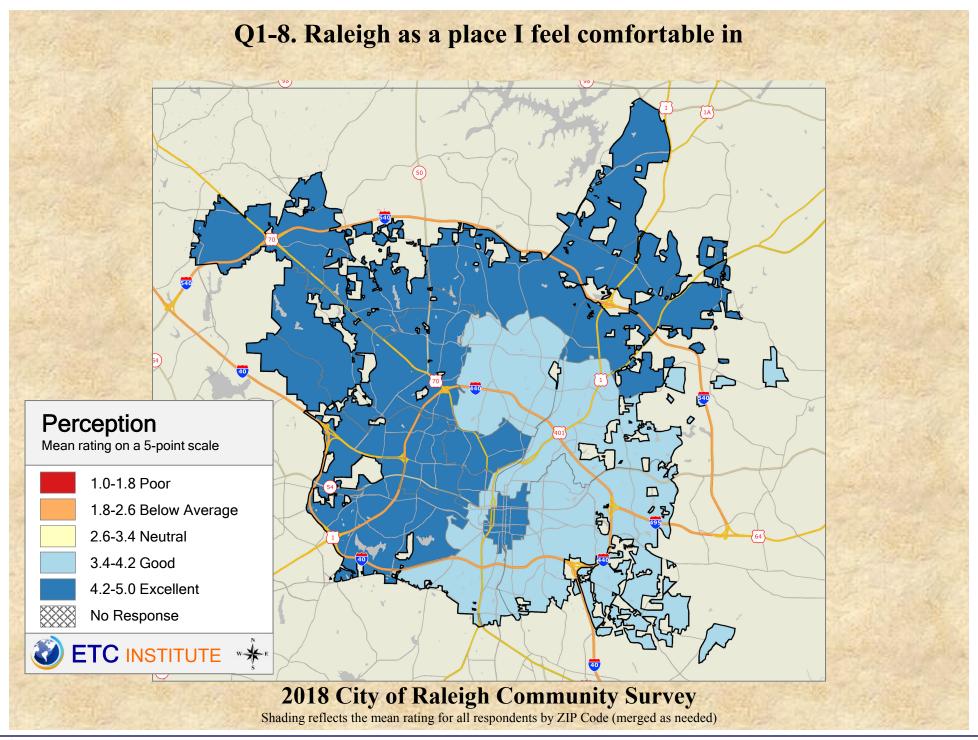

## Interpreting GIS Maps Raleigh, North Carolina

The maps on the following pages show the mean ratings for several questions on the survey by Zip Code.

When reading the maps, please use the following color scheme as a guide:

- DARK/LIGHT BLUE shades indicate <u>POSITIVE</u> ratings. Shades of blue generally indicate satisfaction with a service, ratings of "excellent" or "good" and ratings of "very safe" or "safe."
- OFF-WHITE shades indicate <u>NEUTRAL</u> ratings. Shades of neutral generally indicate that residents thought the quality of service delivery is adequate.
- ORANGE/RED shades indicate <u>NEGATIVE</u> ratings. Shades of orange/red generally indicate dissatisfaction with a service, ratings of "below average" or "poor" and ratings of "unsafe" or "very unsafe."