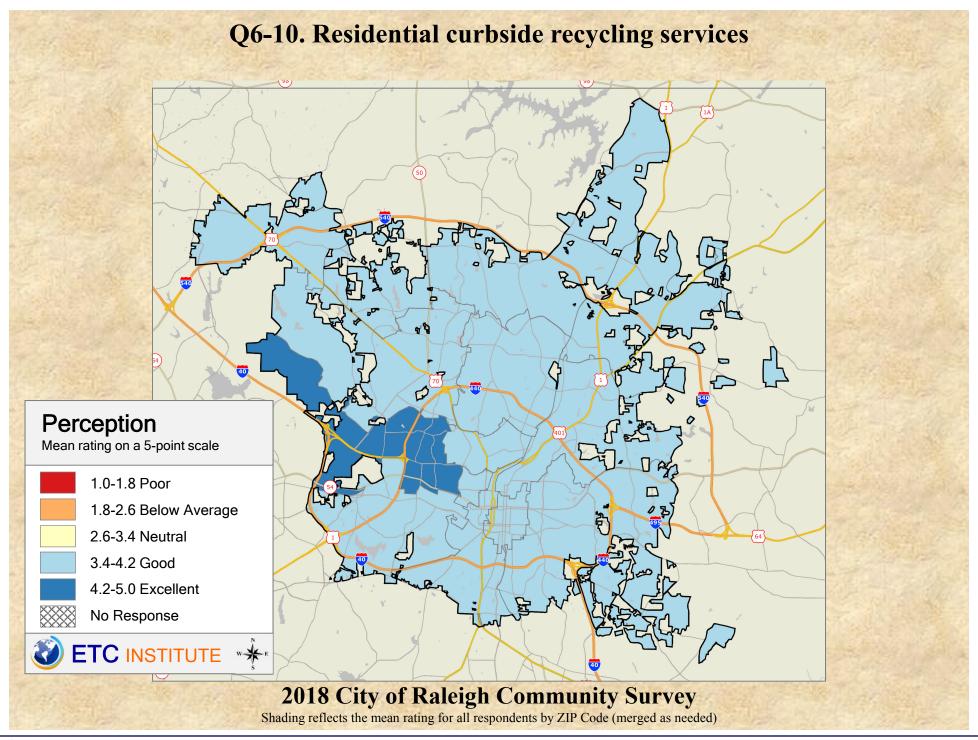

## Interpreting GIS Maps Raleigh, North Carolina

The maps on the following pages show the mean ratings for several questions on the survey by Zip Code.

When reading the maps, please use the following color scheme as a guide:

- DARK/LIGHT BLUE shades indicate <u>POSITIVE</u> ratings. Shades of blue generally indicate satisfaction with a service, ratings of "excellent" or "good" and ratings of "very safe" or "safe."
- OFF-WHITE shades indicate <u>NEUTRAL</u> ratings. Shades of neutral generally indicate that residents thought the quality of service delivery is adequate.
- ORANGE/RED shades indicate <u>NEGATIVE</u> ratings. Shades of orange/red generally indicate dissatisfaction with a service, ratings of "below average" or "poor" and ratings of "unsafe" or "very unsafe."