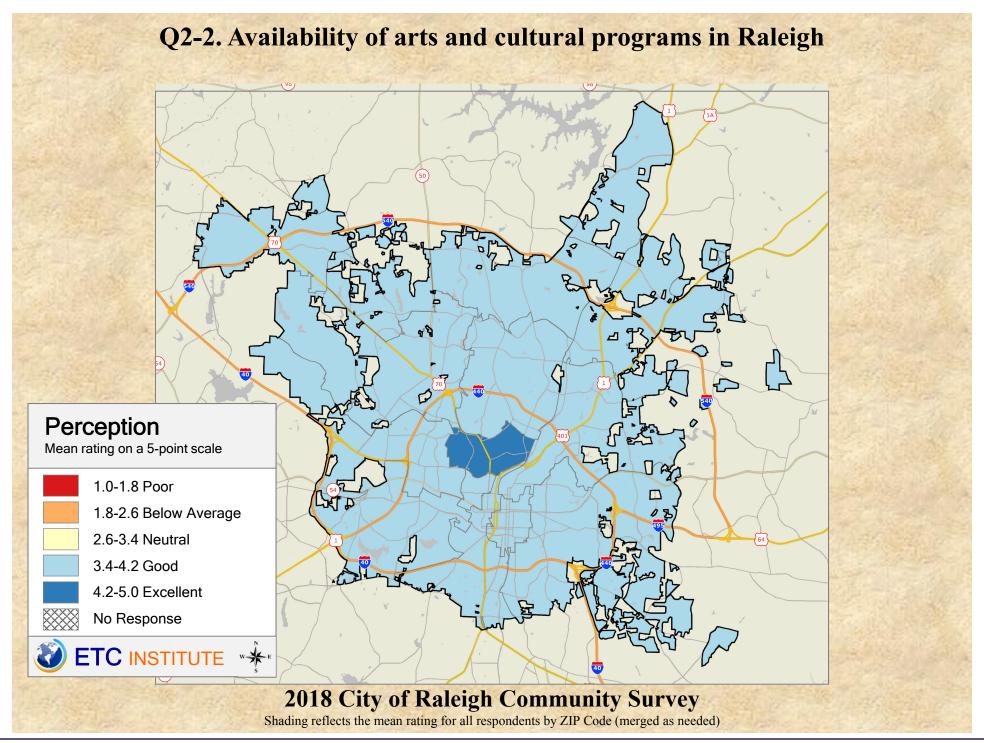

## Interpreting GIS Maps Raleigh, North Carolina

The maps on the following pages show the mean ratings for several questions on the survey by Zip Code.

When reading the maps, please use the following color scheme as a guide:

- DARK/LIGHT BLUE shades indicate <u>POSITIVE</u> ratings. Shades of blue generally indicate satisfaction with a service, ratings of "excellent" or "good" and ratings of "very safe" or "safe."
- OFF-WHITE shades indicate <u>NEUTRAL</u> ratings. Shades of neutral generally indicate that residents thought the quality of service delivery is adequate.
- ORANGE/RED shades indicate <u>NEGATIVE</u> ratings. Shades of orange/red generally indicate dissatisfaction with a service, ratings of "below average" or "poor" and ratings of "unsafe" or "very unsafe."