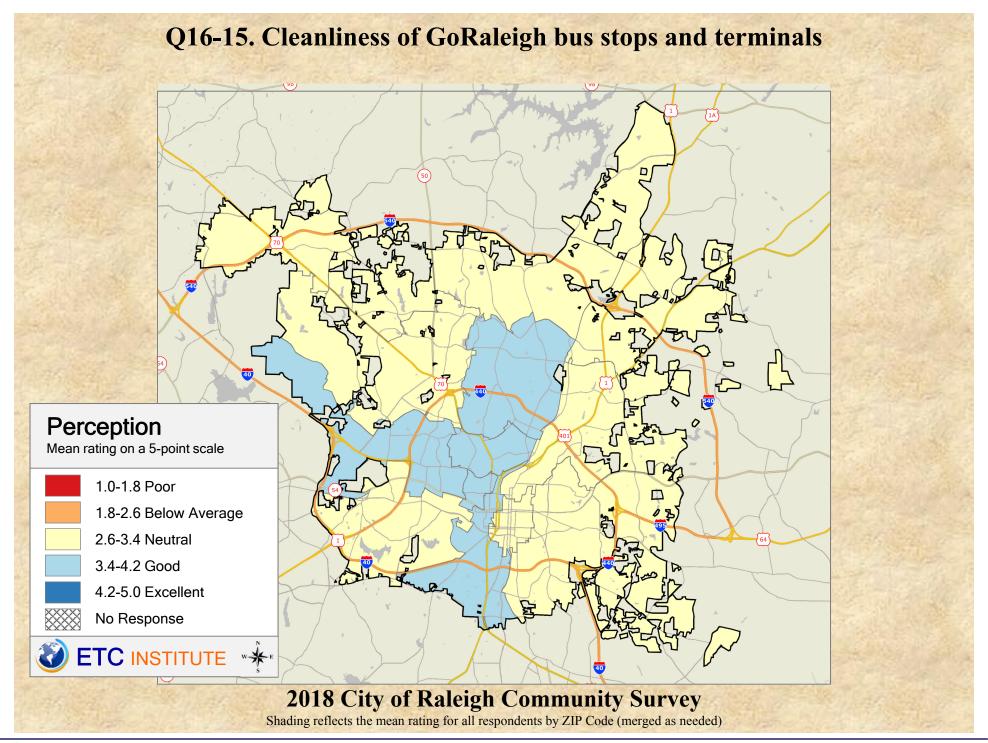

## Interpreting GIS Maps Raleigh, North Carolina

The maps on the following pages show the mean ratings for several questions on the survey by Zip Code.

When reading the maps, please use the following color scheme as a guide:

- DARK/LIGHT BLUE shades indicate <u>POSITIVE</u> ratings. Shades of blue generally indicate satisfaction with a service, ratings of "excellent" or "good" and ratings of "very safe" or "safe."
- OFF-WHITE shades indicate <u>NEUTRAL</u> ratings. Shades of neutral generally indicate that residents thought the quality of service delivery is adequate.
- ORANGE/RED shades indicate <u>NEGATIVE</u> ratings. Shades of orange/red generally indicate dissatisfaction with a service, ratings of "below average" or "poor" and ratings of "unsafe" or "very unsafe."