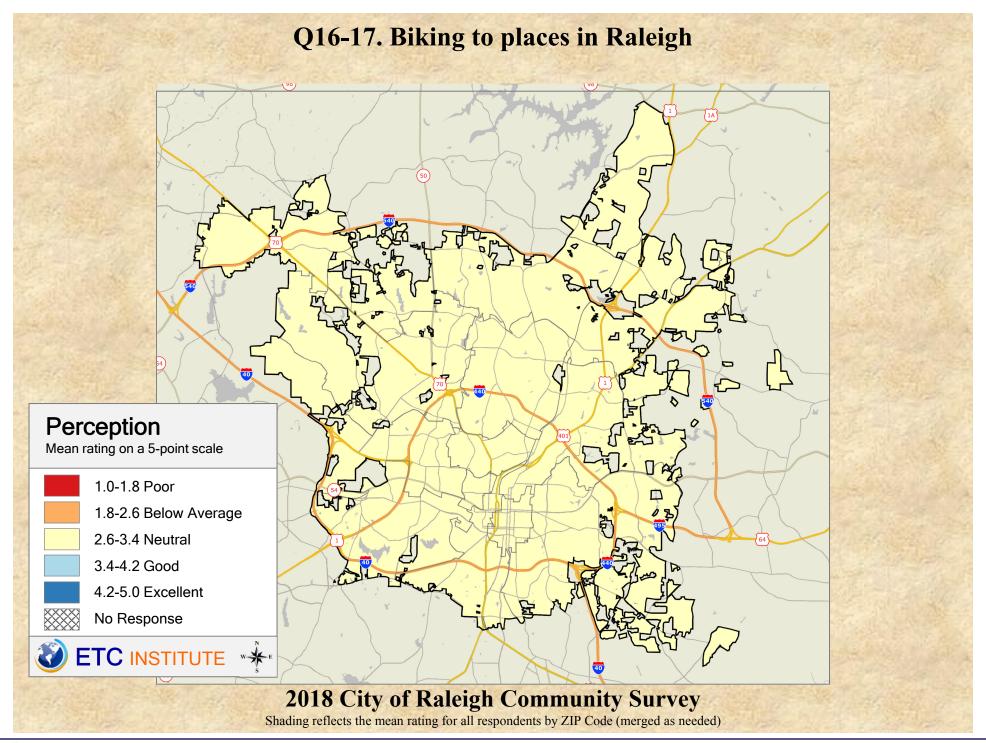

## Interpreting GIS Maps Raleigh, North Carolina

The maps on the following pages show the mean ratings for several questions on the survey by Zip Code.

When reading the maps, please use the following color scheme as a guide:

- DARK/LIGHT BLUE shades indicate <u>POSITIVE</u> ratings. Shades of blue generally indicate satisfaction with a service, ratings of "excellent" or "good" and ratings of "very safe" or "safe."
- OFF-WHITE shades indicate <u>NEUTRAL</u> ratings. Shades of neutral generally indicate that residents thought the quality of service delivery is adequate.
- ORANGE/RED shades indicate <u>NEGATIVE</u> ratings. Shades of orange/red generally indicate dissatisfaction with a service, ratings of "below average" or "poor" and ratings of "unsafe" or "very unsafe."