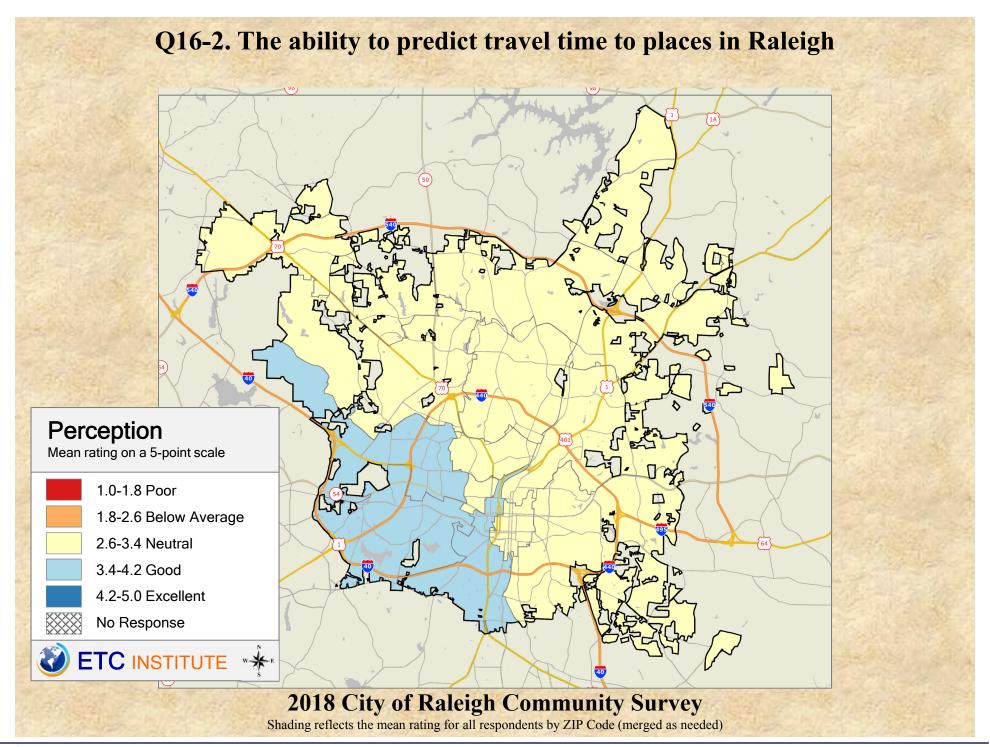

## Interpreting GIS Maps Raleigh, North Carolina

The maps on the following pages show the mean ratings for several questions on the survey by Zip Code.

When reading the maps, please use the following color scheme as a guide:

- DARK/LIGHT BLUE shades indicate <u>POSITIVE</u> ratings. Shades of blue generally indicate satisfaction with a service, ratings of "excellent" or "good" and ratings of "very safe" or "safe."
- OFF-WHITE shades indicate <u>NEUTRAL</u> ratings. Shades of neutral generally indicate that residents thought the quality of service delivery is adequate.
- ORANGE/RED shades indicate <u>NEGATIVE</u> ratings. Shades of orange/red generally indicate dissatisfaction with a service, ratings of "below average" or "poor" and ratings of "unsafe" or "very unsafe."