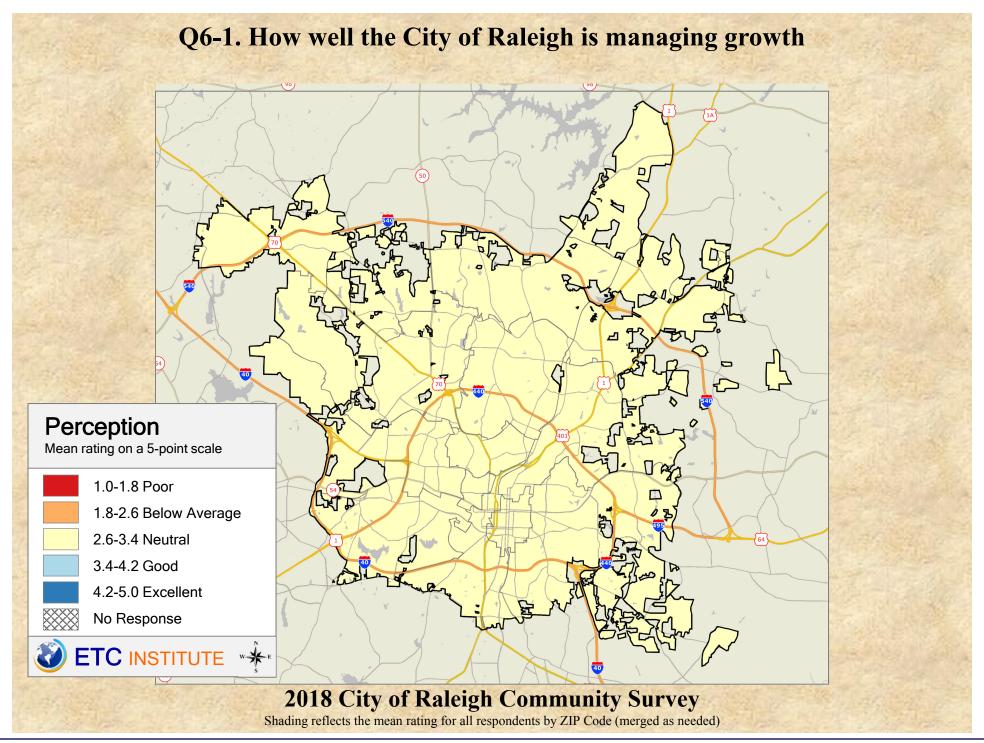

## Interpreting GIS Maps Raleigh, North Carolina

The maps on the following pages show the mean ratings for several questions on the survey by Zip Code.

When reading the maps, please use the following color scheme as a guide:

- DARK/LIGHT BLUE shades indicate <u>POSITIVE</u> ratings. Shades of blue generally indicate satisfaction with a service, ratings of "excellent" or "good" and ratings of "very safe" or "safe."
- OFF-WHITE shades indicate <u>NEUTRAL</u> ratings. Shades of neutral generally indicate that residents thought the quality of service delivery is adequate.
- ORANGE/RED shades indicate <u>NEGATIVE</u> ratings. Shades of orange/red generally indicate dissatisfaction with a service, ratings of "below average" or "poor" and ratings of "unsafe" or "very unsafe."