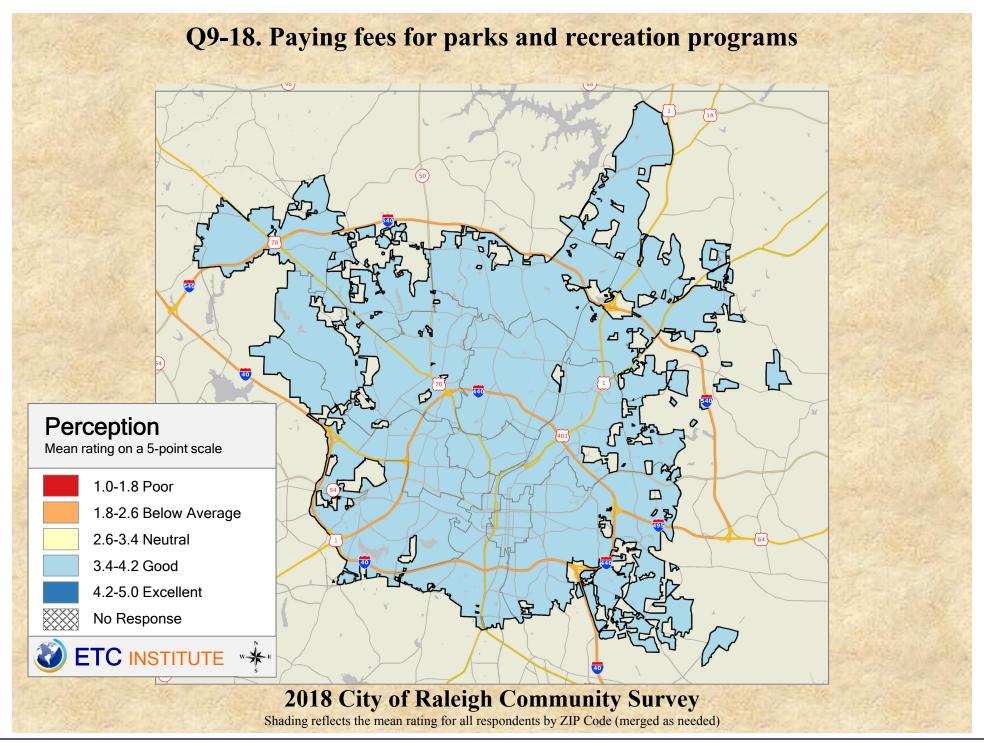

## Interpreting GIS Maps Raleigh, North Carolina

The maps on the following pages show the mean ratings for several questions on the survey by Zip Code.

When reading the maps, please use the following color scheme as a guide:

- DARK/LIGHT BLUE shades indicate <u>POSITIVE</u> ratings. Shades of blue generally indicate satisfaction with a service, ratings of "excellent" or "good" and ratings of "very safe" or "safe."
- OFF-WHITE shades indicate <u>NEUTRAL</u> ratings. Shades of neutral generally indicate that residents thought the quality of service delivery is adequate.
- ORANGE/RED shades indicate <u>NEGATIVE</u> ratings. Shades of orange/red generally indicate dissatisfaction with a service, ratings of "below average" or "poor" and ratings of "unsafe" or "very unsafe."