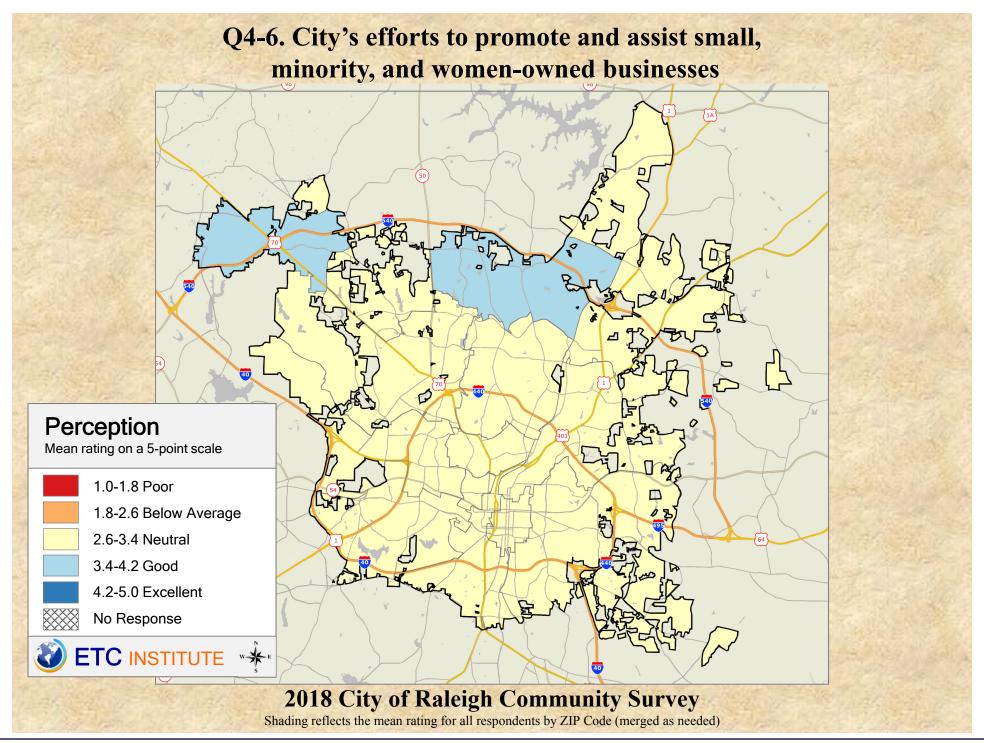

## Interpreting GIS Maps Raleigh, North Carolina

The maps on the following pages show the mean ratings for several questions on the survey by Zip Code.

When reading the maps, please use the following color scheme as a guide:

- DARK/LIGHT BLUE shades indicate <u>POSITIVE</u> ratings. Shades of blue generally indicate satisfaction with a service, ratings of "excellent" or "good" and ratings of "very safe" or "safe."
- OFF-WHITE shades indicate <u>NEUTRAL</u> ratings. Shades of neutral generally indicate that residents thought the quality of service delivery is adequate.
- ORANGE/RED shades indicate <u>NEGATIVE</u> ratings. Shades of orange/red generally indicate dissatisfaction with a service, ratings of "below average" or "poor" and ratings of "unsafe" or "very unsafe."