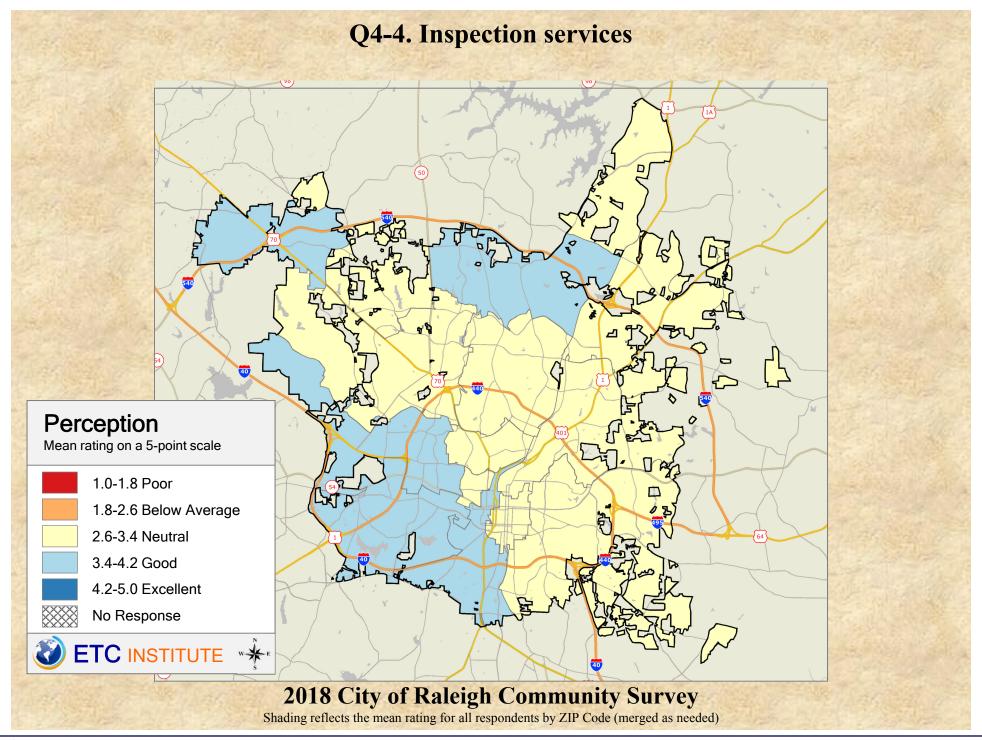

## Interpreting GIS Maps Raleigh, North Carolina

The maps on the following pages show the mean ratings for several questions on the survey by Zip Code.

When reading the maps, please use the following color scheme as a guide:

- DARK/LIGHT BLUE shades indicate <u>POSITIVE</u> ratings. Shades of blue generally indicate satisfaction with a service, ratings of "excellent" or "good" and ratings of "very safe" or "safe."
- OFF-WHITE shades indicate <u>NEUTRAL</u> ratings. Shades of neutral generally indicate that residents thought the quality of service delivery is adequate.
- ORANGE/RED shades indicate <u>NEGATIVE</u> ratings. Shades of orange/red generally indicate dissatisfaction with a service, ratings of "below average" or "poor" and ratings of "unsafe" or "very unsafe."