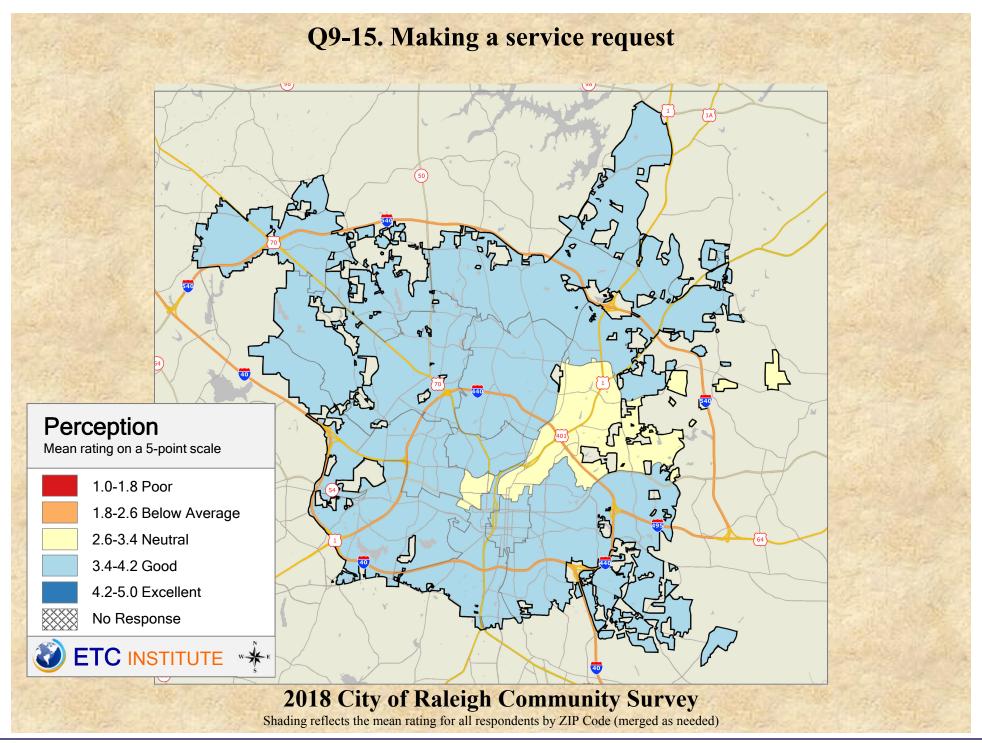

## Interpreting GIS Maps Raleigh, North Carolina

The maps on the following pages show the mean ratings for several questions on the survey by Zip Code.

When reading the maps, please use the following color scheme as a guide:

- DARK/LIGHT BLUE shades indicate <u>POSITIVE</u> ratings. Shades of blue generally indicate satisfaction with a service, ratings of "excellent" or "good" and ratings of "very safe" or "safe."
- OFF-WHITE shades indicate <u>NEUTRAL</u> ratings. Shades of neutral generally indicate that residents thought the quality of service delivery is adequate.
- ORANGE/RED shades indicate <u>NEGATIVE</u> ratings. Shades of orange/red generally indicate dissatisfaction with a service, ratings of "below average" or "poor" and ratings of "unsafe" or "very unsafe."