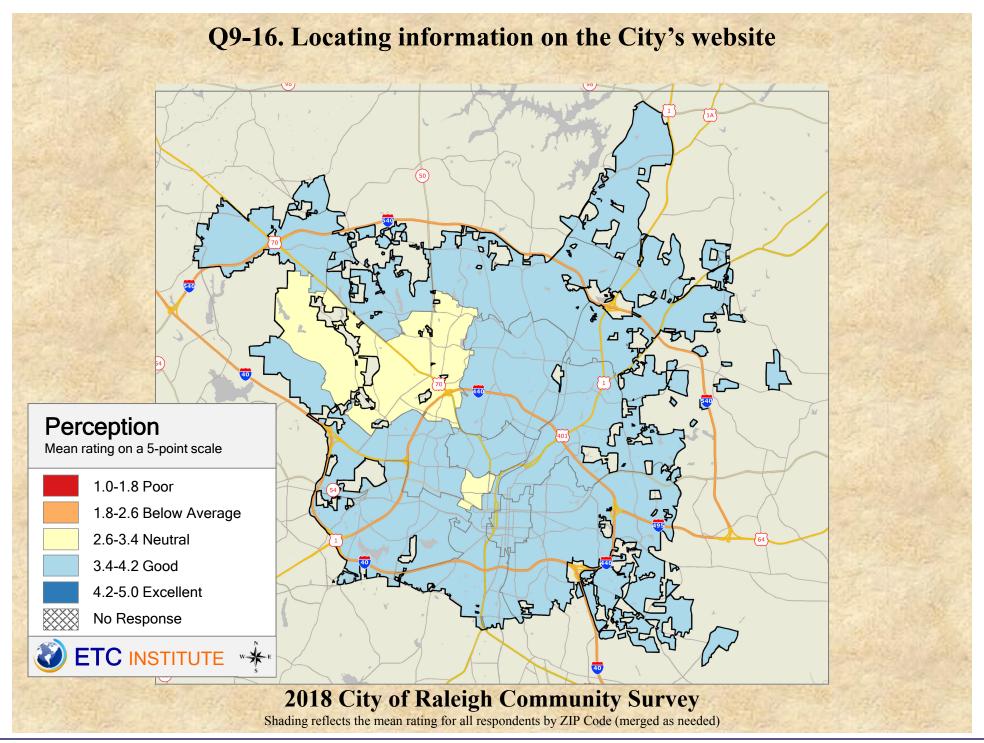

## Interpreting GIS Maps Raleigh, North Carolina

The maps on the following pages show the mean ratings for several questions on the survey by Zip Code.

When reading the maps, please use the following color scheme as a guide:

- DARK/LIGHT BLUE shades indicate <u>POSITIVE</u> ratings. Shades of blue generally indicate satisfaction with a service, ratings of "excellent" or "good" and ratings of "very safe" or "safe."
- OFF-WHITE shades indicate <u>NEUTRAL</u> ratings. Shades of neutral generally indicate that residents thought the quality of service delivery is adequate.
- ORANGE/RED shades indicate <u>NEGATIVE</u> ratings. Shades of orange/red generally indicate dissatisfaction with a service, ratings of "below average" or "poor" and ratings of "unsafe" or "very unsafe."