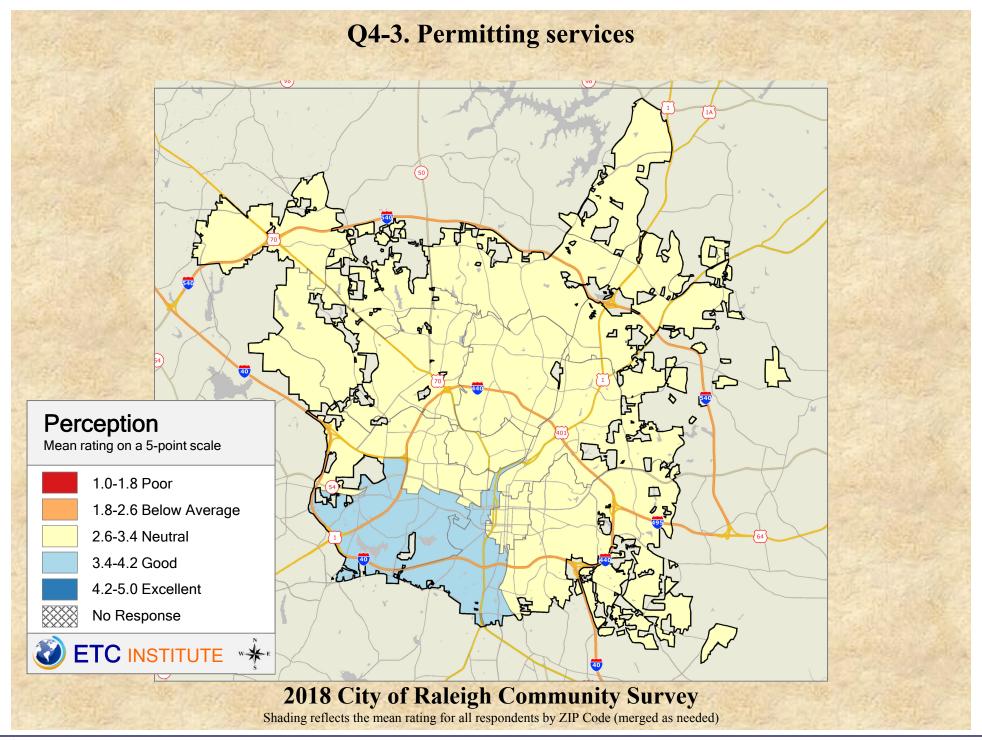

## Interpreting GIS Maps Raleigh, North Carolina

The maps on the following pages show the mean ratings for several questions on the survey by Zip Code.

When reading the maps, please use the following color scheme as a guide:

- DARK/LIGHT BLUE shades indicate <u>POSITIVE</u> ratings. Shades of blue generally indicate satisfaction with a service, ratings of "excellent" or "good" and ratings of "very safe" or "safe."
- OFF-WHITE shades indicate <u>NEUTRAL</u> ratings. Shades of neutral generally indicate that residents thought the quality of service delivery is adequate.
- ORANGE/RED shades indicate <u>NEGATIVE</u> ratings. Shades of orange/red generally indicate dissatisfaction with a service, ratings of "below average" or "poor" and ratings of "unsafe" or "very unsafe."