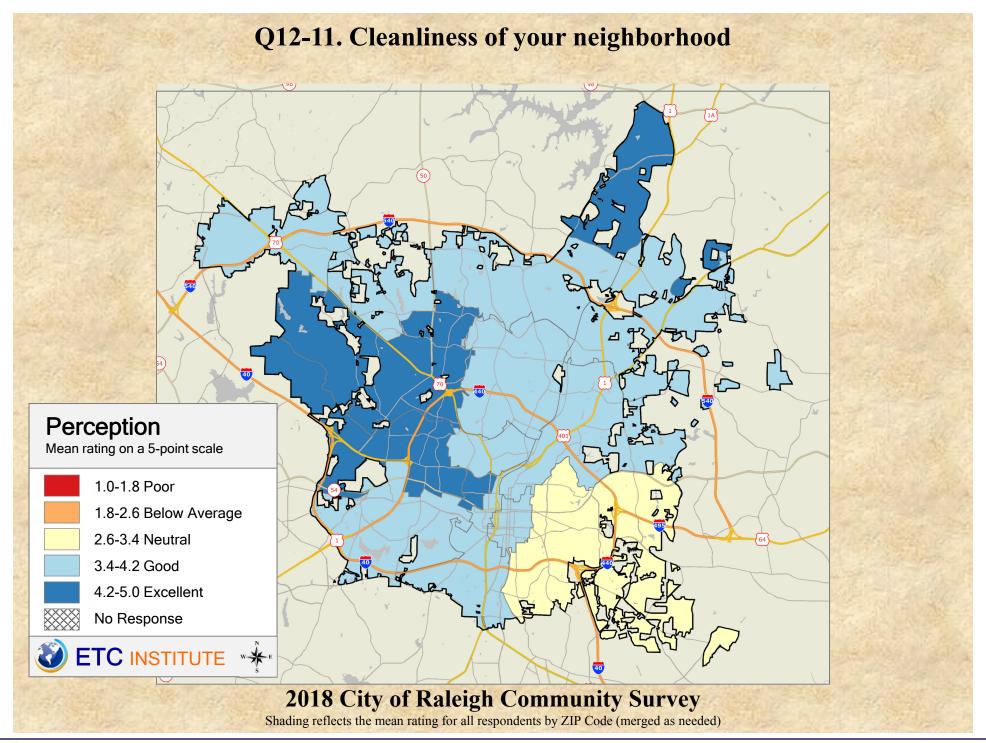

## Interpreting GIS Maps Raleigh, North Carolina

The maps on the following pages show the mean ratings for several questions on the survey by Zip Code.

When reading the maps, please use the following color scheme as a guide:

- DARK/LIGHT BLUE shades indicate <u>POSITIVE</u> ratings. Shades of blue generally indicate satisfaction with a service, ratings of "excellent" or "good" and ratings of "very safe" or "safe."
- OFF-WHITE shades indicate <u>NEUTRAL</u> ratings. Shades of neutral generally indicate that residents thought the quality of service delivery is adequate.
- ORANGE/RED shades indicate <u>NEGATIVE</u> ratings. Shades of orange/red generally indicate dissatisfaction with a service, ratings of "below average" or "poor" and ratings of "unsafe" or "very unsafe."