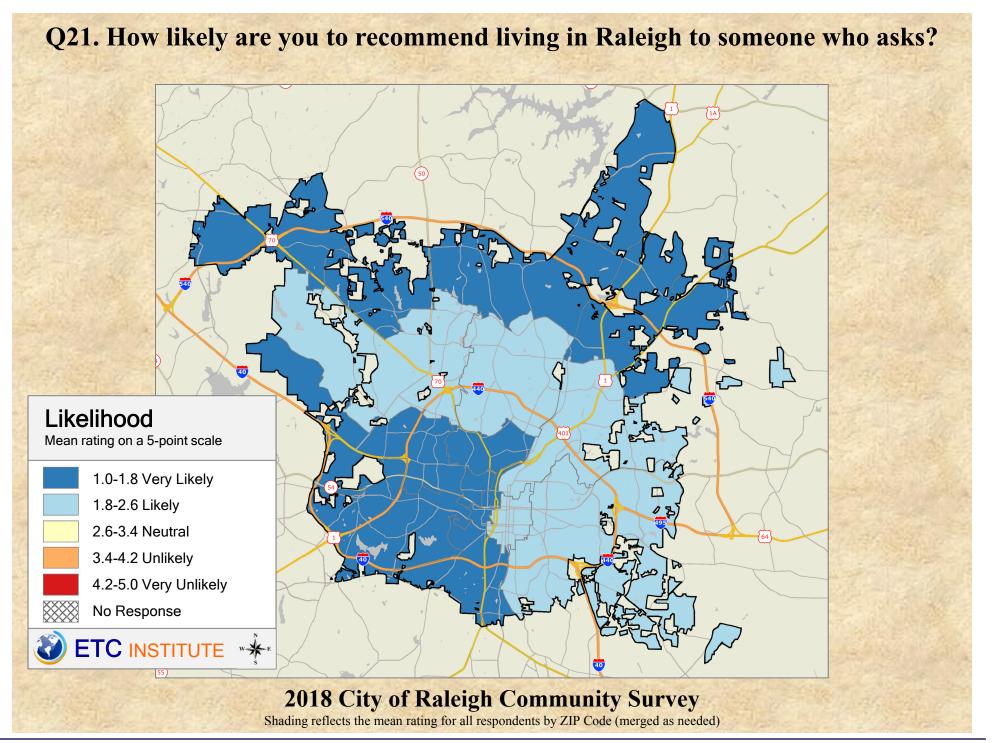

## Interpreting GIS Maps Raleigh, North Carolina

The maps on the following pages show the mean ratings for several questions on the survey by Zip Code.

When reading the maps, please use the following color scheme as a guide:

- DARK/LIGHT BLUE shades indicate <u>POSITIVE</u> ratings. Shades of blue generally indicate satisfaction with a service, ratings of "excellent" or "good" and ratings of "very safe" or "safe."
- OFF-WHITE shades indicate <u>NEUTRAL</u> ratings. Shades of neutral generally indicate that residents thought the quality of service delivery is adequate.
- ORANGE/RED shades indicate <u>NEGATIVE</u> ratings. Shades of orange/red generally indicate dissatisfaction with a service, ratings of "below average" or "poor" and ratings of "unsafe" or "very unsafe."