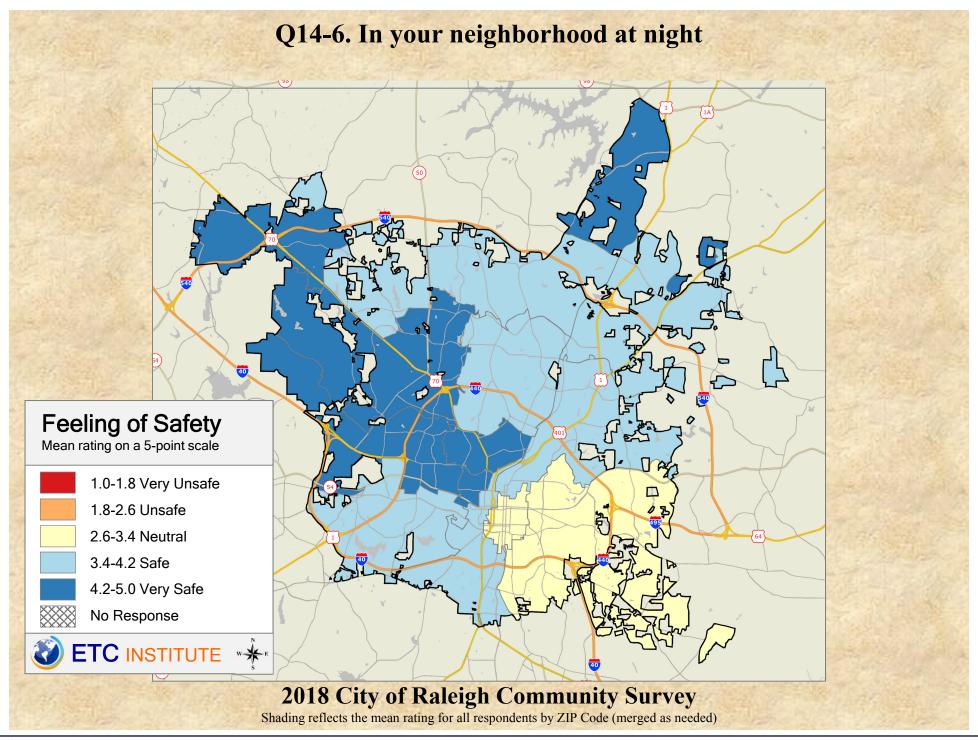

## Interpreting GIS Maps Raleigh, North Carolina

The maps on the following pages show the mean ratings for several questions on the survey by Zip Code.

When reading the maps, please use the following color scheme as a guide:

- DARK/LIGHT BLUE shades indicate <u>POSITIVE</u> ratings. Shades of blue generally indicate satisfaction with a service, ratings of "excellent" or "good" and ratings of "very safe" or "safe."
- OFF-WHITE shades indicate <u>NEUTRAL</u> ratings. Shades of neutral generally indicate that residents thought the quality of service delivery is adequate.
- ORANGE/RED shades indicate <u>NEGATIVE</u> ratings. Shades of orange/red generally indicate dissatisfaction with a service, ratings of "below average" or "poor" and ratings of "unsafe" or "very unsafe."