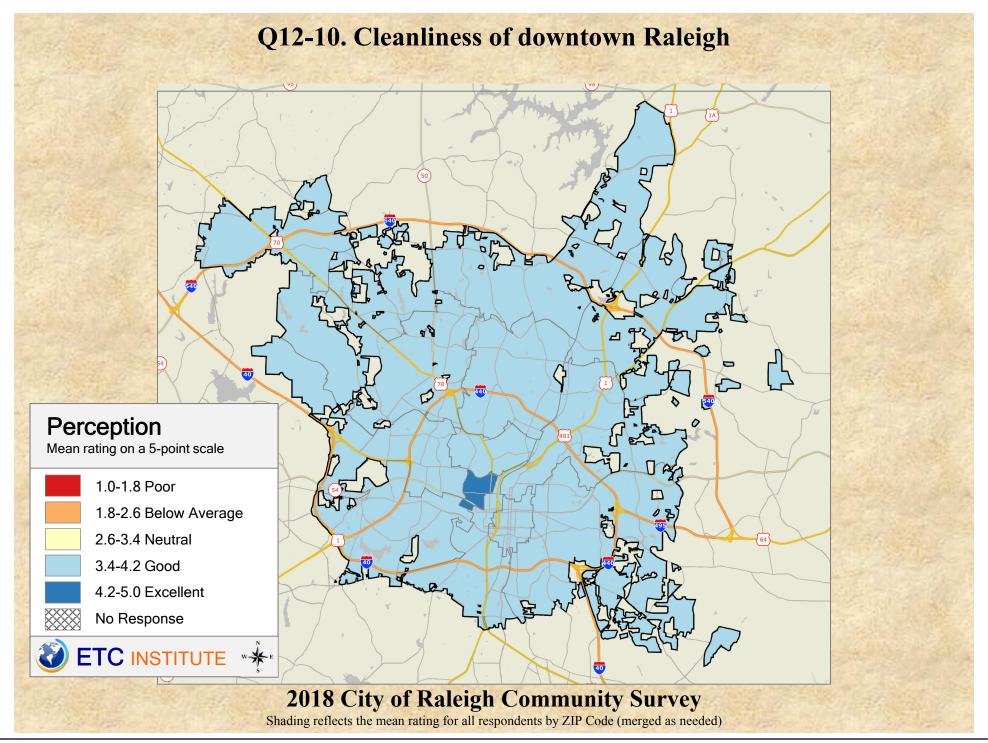

## Interpreting GIS Maps Raleigh, North Carolina

The maps on the following pages show the mean ratings for several questions on the survey by Zip Code.

When reading the maps, please use the following color scheme as a guide:

- DARK/LIGHT BLUE shades indicate <u>POSITIVE</u> ratings. Shades of blue generally indicate satisfaction with a service, ratings of "excellent" or "good" and ratings of "very safe" or "safe."
- OFF-WHITE shades indicate <u>NEUTRAL</u> ratings. Shades of neutral generally indicate that residents thought the quality of service delivery is adequate.
- ORANGE/RED shades indicate <u>NEGATIVE</u> ratings. Shades of orange/red generally indicate dissatisfaction with a service, ratings of "below average" or "poor" and ratings of "unsafe" or "very unsafe."