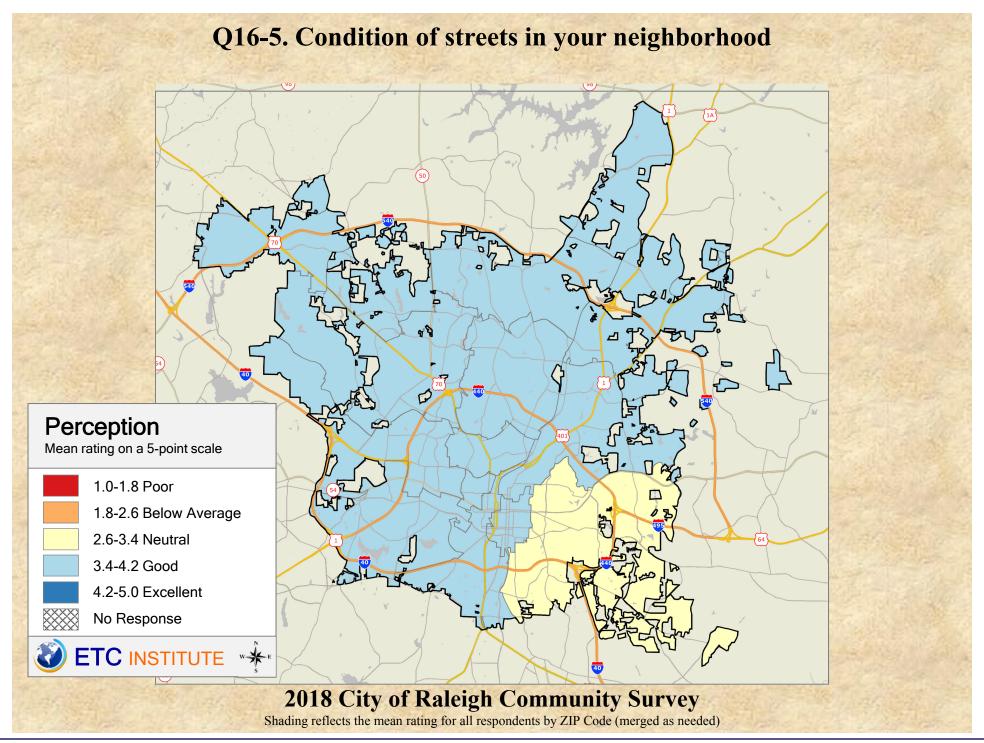

## Interpreting GIS Maps Raleigh, North Carolina

The maps on the following pages show the mean ratings for several questions on the survey by Zip Code.

When reading the maps, please use the following color scheme as a guide:

- DARK/LIGHT BLUE shades indicate <u>POSITIVE</u> ratings. Shades of blue generally indicate satisfaction with a service, ratings of "excellent" or "good" and ratings of "very safe" or "safe."
- OFF-WHITE shades indicate <u>NEUTRAL</u> ratings. Shades of neutral generally indicate that residents thought the quality of service delivery is adequate.
- ORANGE/RED shades indicate <u>NEGATIVE</u> ratings. Shades of orange/red generally indicate dissatisfaction with a service, ratings of "below average" or "poor" and ratings of "unsafe" or "very unsafe."