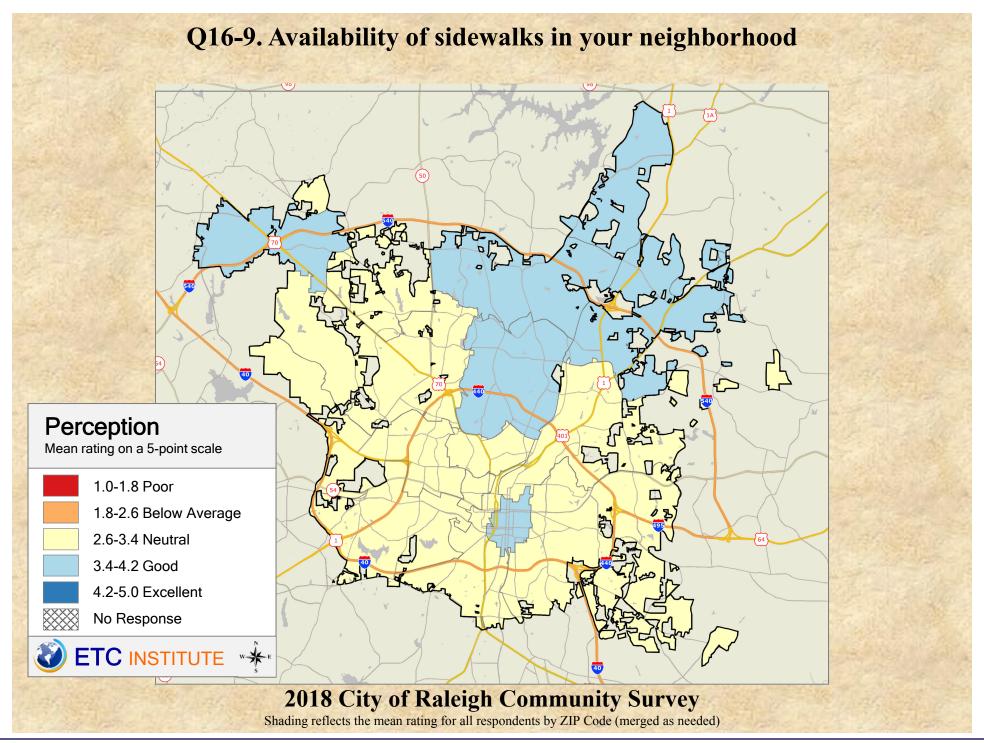

## Interpreting GIS Maps Raleigh, North Carolina

The maps on the following pages show the mean ratings for several questions on the survey by Zip Code.

When reading the maps, please use the following color scheme as a guide:

- DARK/LIGHT BLUE shades indicate <u>POSITIVE</u> ratings. Shades of blue generally indicate satisfaction with a service, ratings of "excellent" or "good" and ratings of "very safe" or "safe."
- OFF-WHITE shades indicate <u>NEUTRAL</u> ratings. Shades of neutral generally indicate that residents thought the quality of service delivery is adequate.
- ORANGE/RED shades indicate <u>NEGATIVE</u> ratings. Shades of orange/red generally indicate dissatisfaction with a service, ratings of "below average" or "poor" and ratings of "unsafe" or "very unsafe."