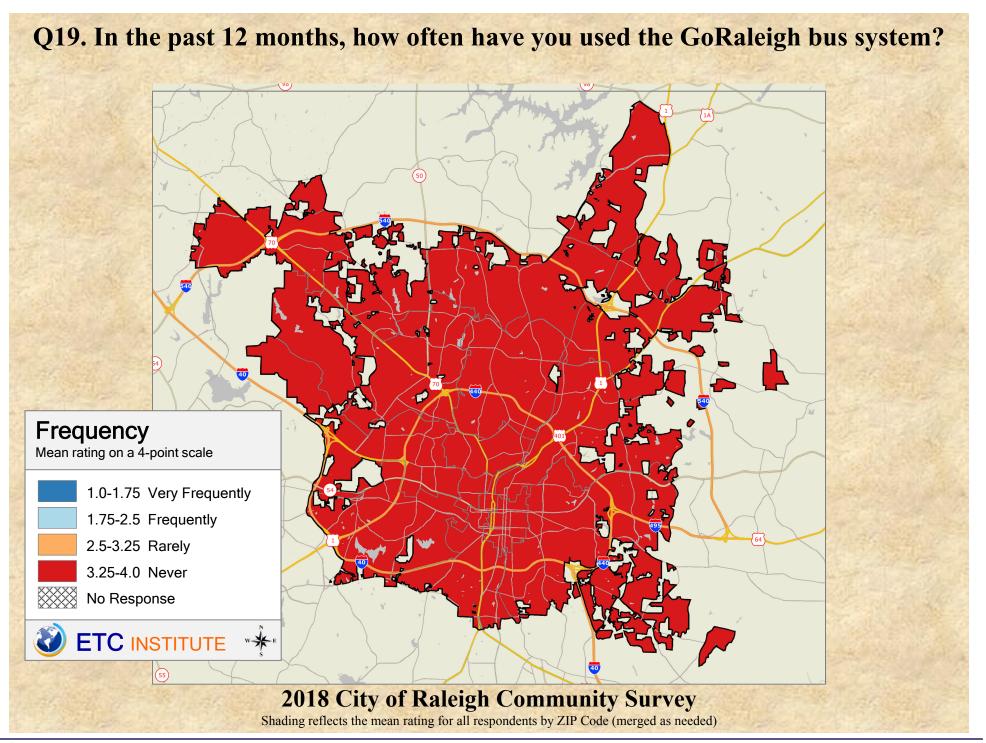

## Interpreting GIS Maps Raleigh, North Carolina

The maps on the following pages show the mean ratings for several questions on the survey by Zip Code.

When reading the maps, please use the following color scheme as a guide:

- DARK/LIGHT BLUE shades indicate <u>POSITIVE</u> ratings. Shades of blue generally indicate satisfaction with a service, ratings of "excellent" or "good" and ratings of "very safe" or "safe."
- OFF-WHITE shades indicate <u>NEUTRAL</u> ratings. Shades of neutral generally indicate that residents thought the quality of service delivery is adequate.
- ORANGE/RED shades indicate <u>NEGATIVE</u> ratings. Shades of orange/red generally indicate dissatisfaction with a service, ratings of "below average" or "poor" and ratings of "unsafe" or "very unsafe."