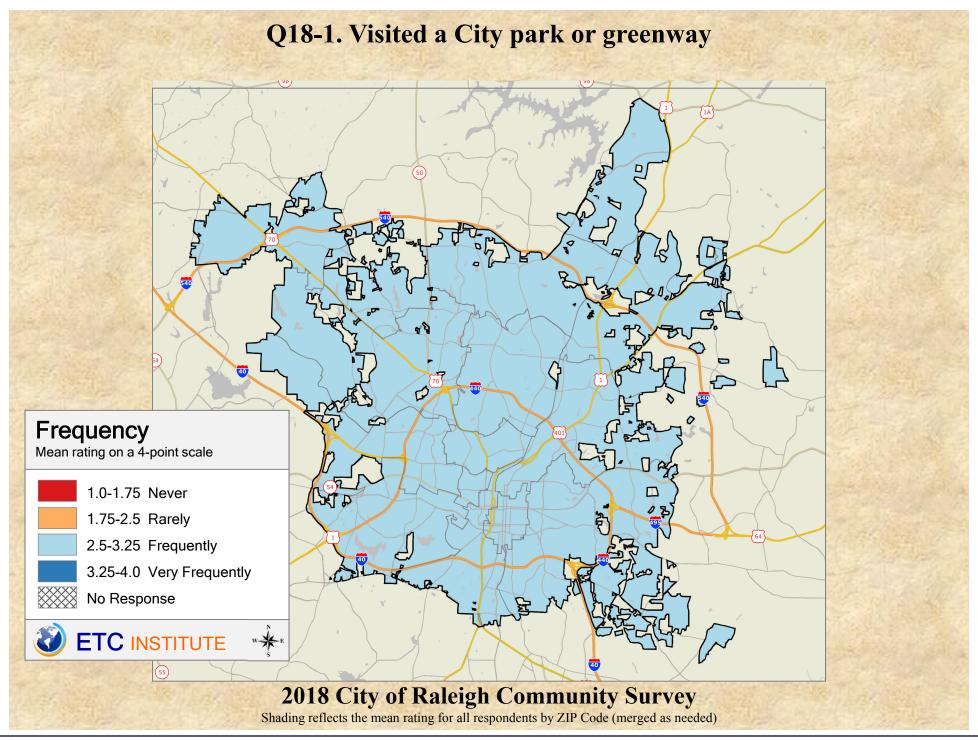

## Interpreting GIS Maps Raleigh, North Carolina

The maps on the following pages show the mean ratings for several questions on the survey by Zip Code.

When reading the maps, please use the following color scheme as a guide:

- DARK/LIGHT BLUE shades indicate <u>POSITIVE</u> ratings. Shades of blue generally indicate satisfaction with a service, ratings of "excellent" or "good" and ratings of "very safe" or "safe."
- OFF-WHITE shades indicate <u>NEUTRAL</u> ratings. Shades of neutral generally indicate that residents thought the quality of service delivery is adequate.
- ORANGE/RED shades indicate <u>NEGATIVE</u> ratings. Shades of orange/red generally indicate dissatisfaction with a service, ratings of "below average" or "poor" and ratings of "unsafe" or "very unsafe."