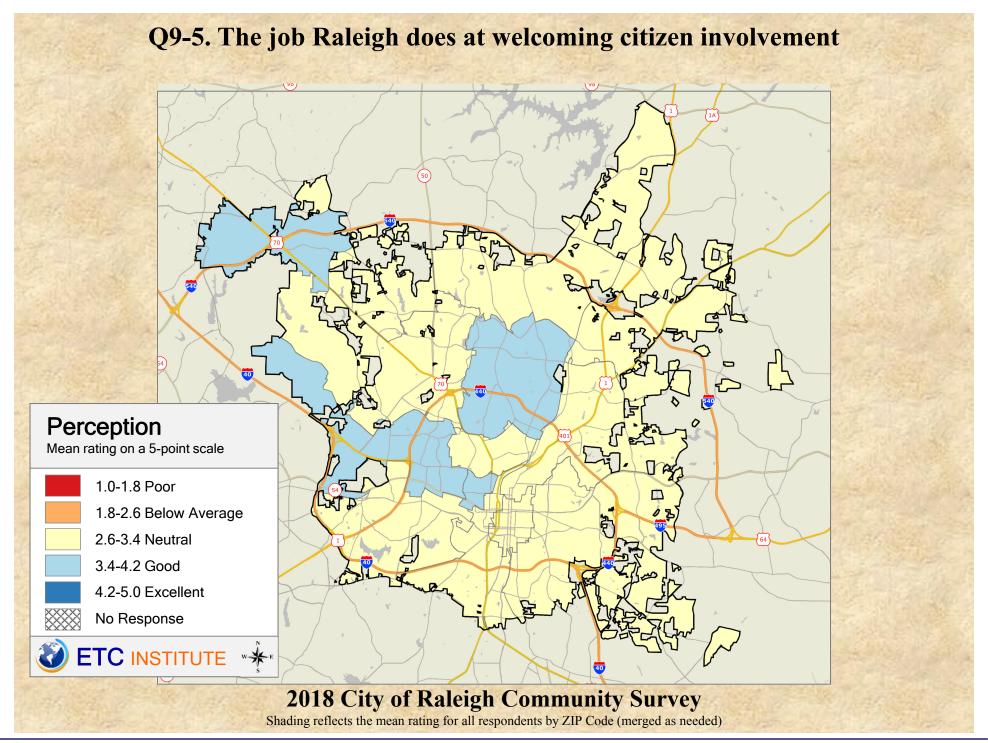

## Interpreting GIS Maps Raleigh, North Carolina

The maps on the following pages show the mean ratings for several questions on the survey by Zip Code.

When reading the maps, please use the following color scheme as a guide:

- DARK/LIGHT BLUE shades indicate <u>POSITIVE</u> ratings. Shades of blue generally indicate satisfaction with a service, ratings of "excellent" or "good" and ratings of "very safe" or "safe."
- OFF-WHITE shades indicate <u>NEUTRAL</u> ratings. Shades of neutral generally indicate that residents thought the quality of service delivery is adequate.
- ORANGE/RED shades indicate <u>NEGATIVE</u> ratings. Shades of orange/red generally indicate dissatisfaction with a service, ratings of "below average" or "poor" and ratings of "unsafe" or "very unsafe."