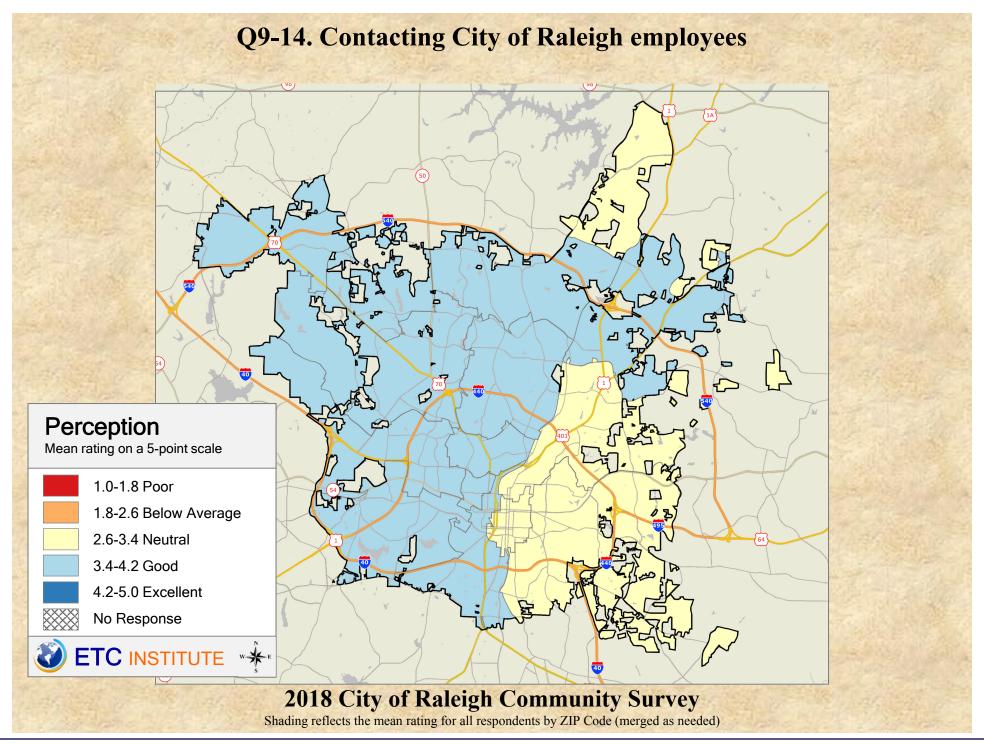

## Interpreting GIS Maps Raleigh, North Carolina

The maps on the following pages show the mean ratings for several questions on the survey by Zip Code.

When reading the maps, please use the following color scheme as a guide:

- DARK/LIGHT BLUE shades indicate <u>POSITIVE</u> ratings. Shades of blue generally indicate satisfaction with a service, ratings of "excellent" or "good" and ratings of "very safe" or "safe."
- OFF-WHITE shades indicate <u>NEUTRAL</u> ratings. Shades of neutral generally indicate that residents thought the quality of service delivery is adequate.
- ORANGE/RED shades indicate <u>NEGATIVE</u> ratings. Shades of orange/red generally indicate dissatisfaction with a service, ratings of "below average" or "poor" and ratings of "unsafe" or "very unsafe."