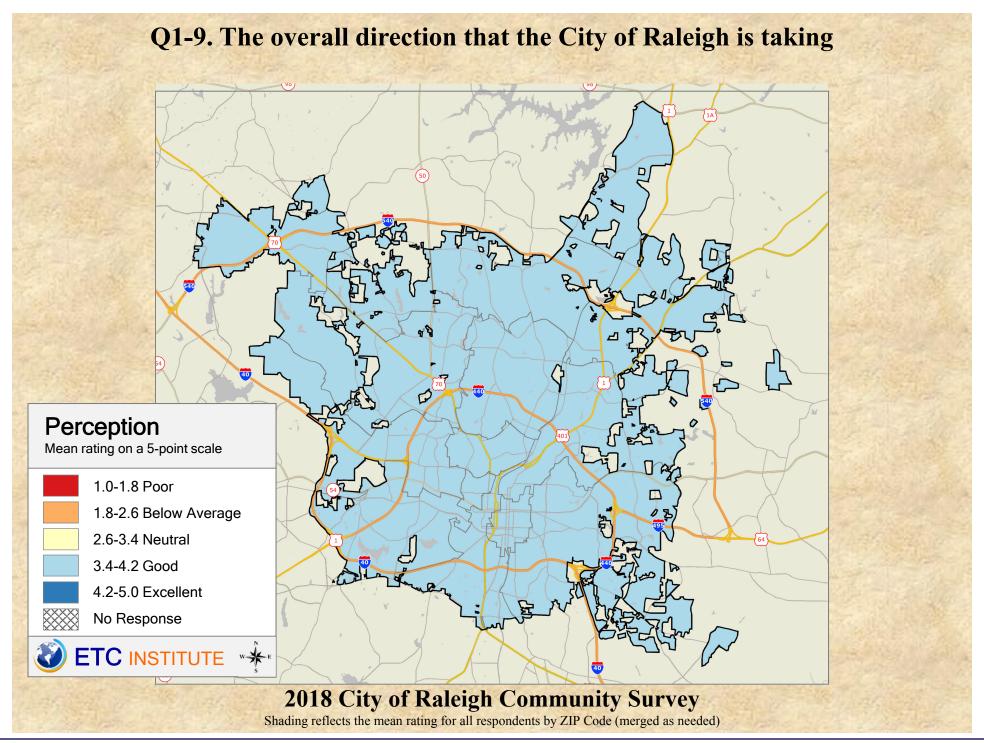

## Interpreting GIS Maps Raleigh, North Carolina

The maps on the following pages show the mean ratings for several questions on the survey by Zip Code.

When reading the maps, please use the following color scheme as a guide:

- DARK/LIGHT BLUE shades indicate <u>POSITIVE</u> ratings. Shades of blue generally indicate satisfaction with a service, ratings of "excellent" or "good" and ratings of "very safe" or "safe."
- OFF-WHITE shades indicate <u>NEUTRAL</u> ratings. Shades of neutral generally indicate that residents thought the quality of service delivery is adequate.
- ORANGE/RED shades indicate <u>NEGATIVE</u> ratings. Shades of orange/red generally indicate dissatisfaction with a service, ratings of "below average" or "poor" and ratings of "unsafe" or "very unsafe."