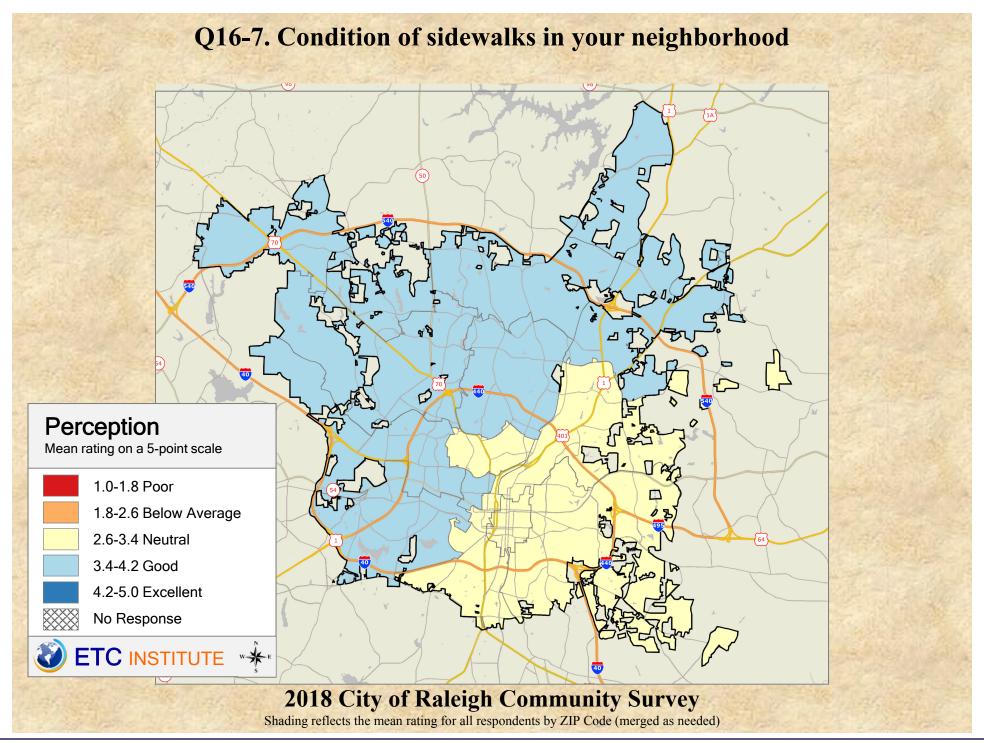

## Interpreting GIS Maps Raleigh, North Carolina

The maps on the following pages show the mean ratings for several questions on the survey by Zip Code.

When reading the maps, please use the following color scheme as a guide:

- DARK/LIGHT BLUE shades indicate <u>POSITIVE</u> ratings. Shades of blue generally indicate satisfaction with a service, ratings of "excellent" or "good" and ratings of "very safe" or "safe."
- OFF-WHITE shades indicate <u>NEUTRAL</u> ratings. Shades of neutral generally indicate that residents thought the quality of service delivery is adequate.
- ORANGE/RED shades indicate <u>NEGATIVE</u> ratings. Shades of orange/red generally indicate dissatisfaction with a service, ratings of "below average" or "poor" and ratings of "unsafe" or "very unsafe."