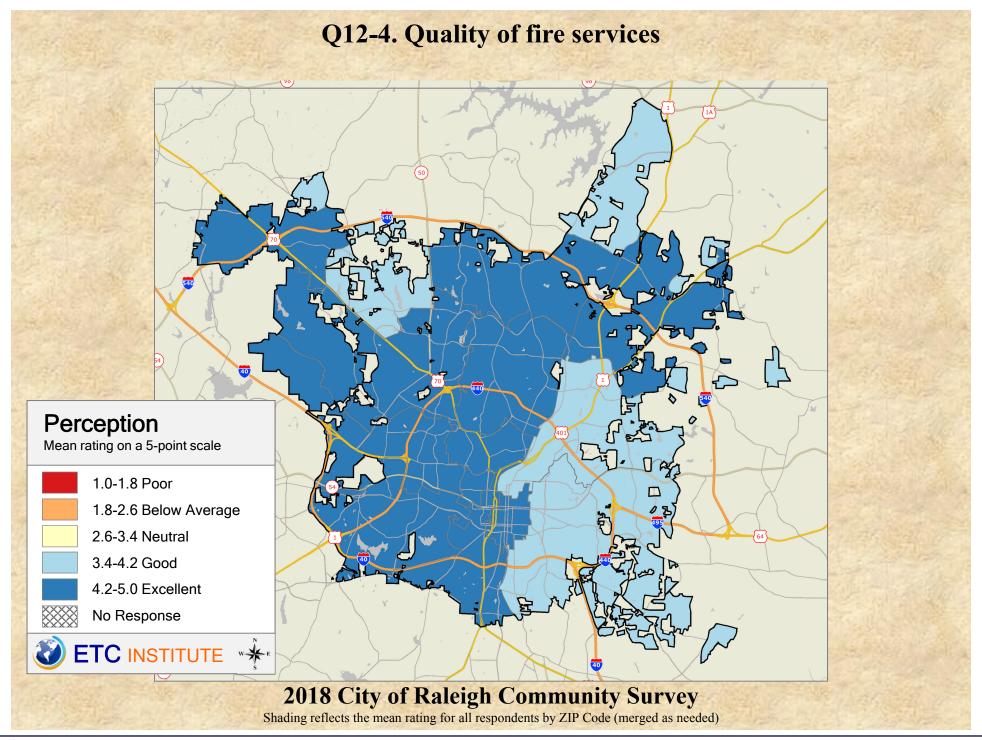

## Interpreting GIS Maps Raleigh, North Carolina

The maps on the following pages show the mean ratings for several questions on the survey by Zip Code.

When reading the maps, please use the following color scheme as a guide:

- DARK/LIGHT BLUE shades indicate <u>POSITIVE</u> ratings. Shades of blue generally indicate satisfaction with a service, ratings of "excellent" or "good" and ratings of "very safe" or "safe."
- OFF-WHITE shades indicate <u>NEUTRAL</u> ratings. Shades of neutral generally indicate that residents thought the quality of service delivery is adequate.
- ORANGE/RED shades indicate <u>NEGATIVE</u> ratings. Shades of orange/red generally indicate dissatisfaction with a service, ratings of "below average" or "poor" and ratings of "unsafe" or "very unsafe."