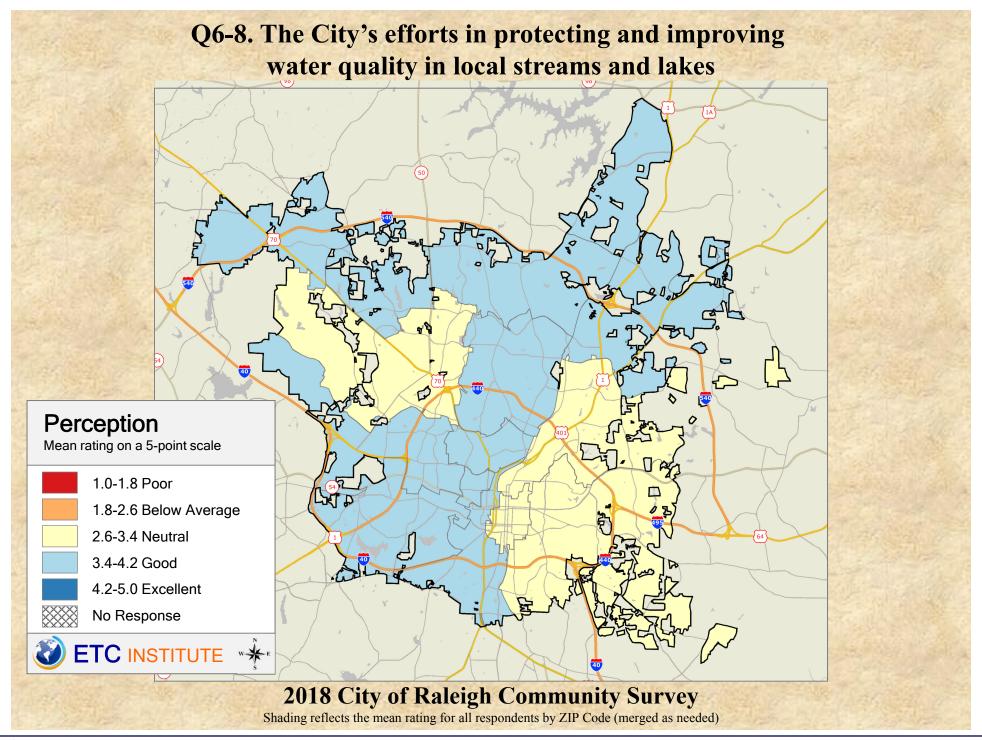

## Interpreting GIS Maps Raleigh, North Carolina

The maps on the following pages show the mean ratings for several questions on the survey by Zip Code.

When reading the maps, please use the following color scheme as a guide:

- DARK/LIGHT BLUE shades indicate <u>POSITIVE</u> ratings. Shades of blue generally indicate satisfaction with a service, ratings of "excellent" or "good" and ratings of "very safe" or "safe."
- OFF-WHITE shades indicate <u>NEUTRAL</u> ratings. Shades of neutral generally indicate that residents thought the quality of service delivery is adequate.
- ORANGE/RED shades indicate <u>NEGATIVE</u> ratings. Shades of orange/red generally indicate dissatisfaction with a service, ratings of "below average" or "poor" and ratings of "unsafe" or "very unsafe."