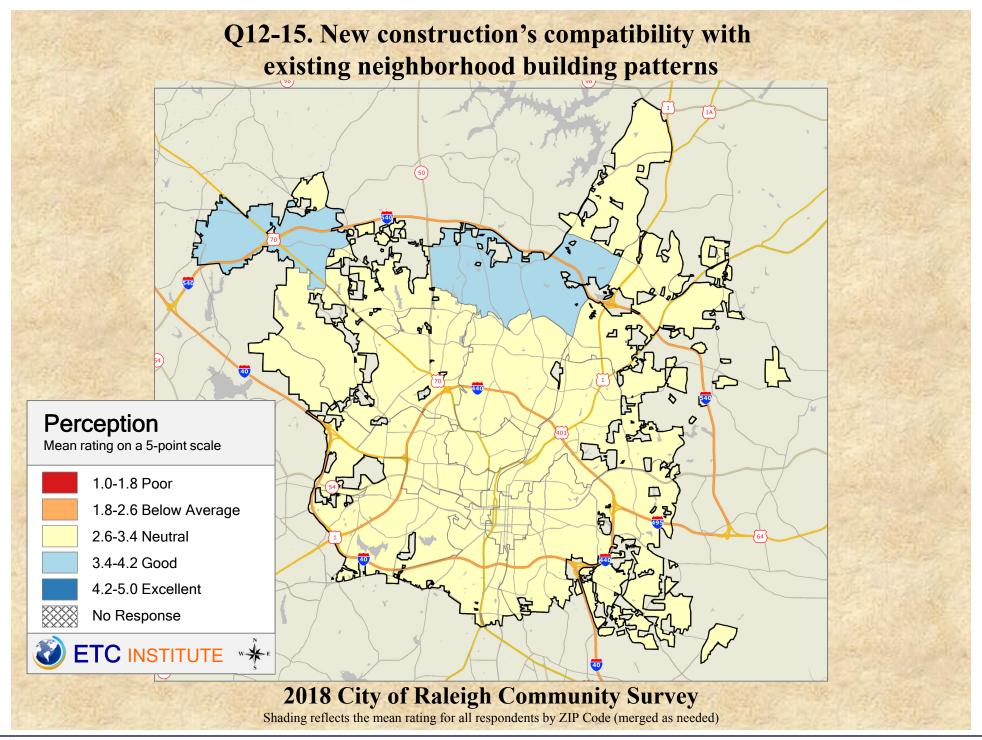

## Interpreting GIS Maps Raleigh, North Carolina

The maps on the following pages show the mean ratings for several questions on the survey by Zip Code.

When reading the maps, please use the following color scheme as a guide:

- DARK/LIGHT BLUE shades indicate <u>POSITIVE</u> ratings. Shades of blue generally indicate satisfaction with a service, ratings of "excellent" or "good" and ratings of "very safe" or "safe."
- OFF-WHITE shades indicate <u>NEUTRAL</u> ratings. Shades of neutral generally indicate that residents thought the quality of service delivery is adequate.
- ORANGE/RED shades indicate <u>NEGATIVE</u> ratings. Shades of orange/red generally indicate dissatisfaction with a service, ratings of "below average" or "poor" and ratings of "unsafe" or "very unsafe."