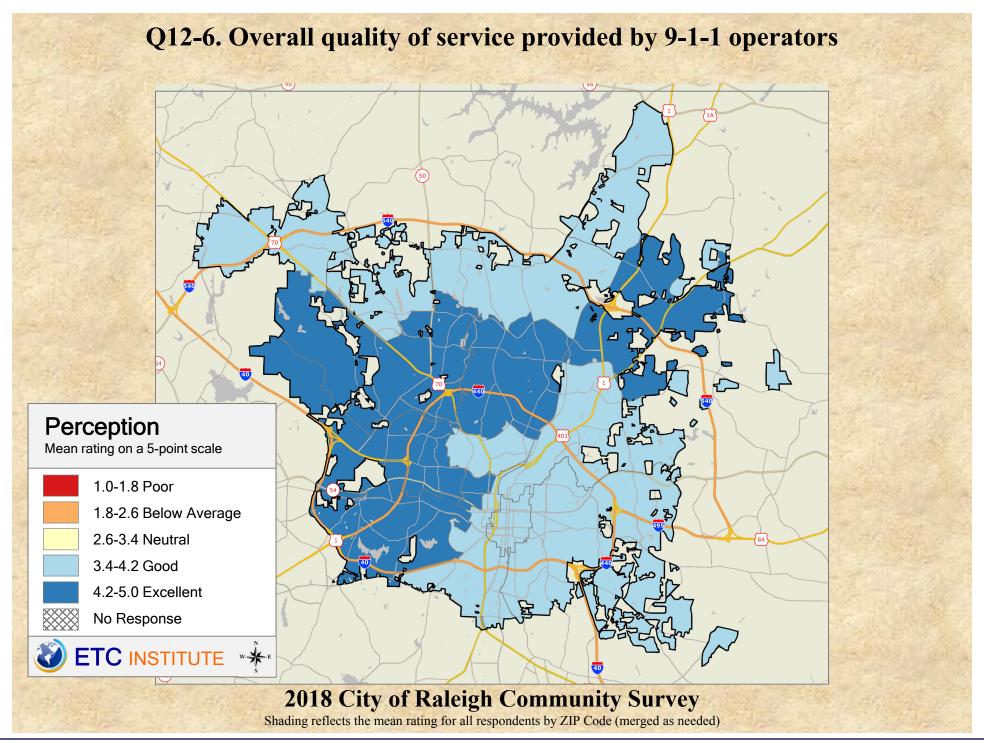

## Interpreting GIS Maps Raleigh, North Carolina

The maps on the following pages show the mean ratings for several questions on the survey by Zip Code.

When reading the maps, please use the following color scheme as a guide:

- DARK/LIGHT BLUE shades indicate <u>POSITIVE</u> ratings. Shades of blue generally indicate satisfaction with a service, ratings of "excellent" or "good" and ratings of "very safe" or "safe."
- OFF-WHITE shades indicate <u>NEUTRAL</u> ratings. Shades of neutral generally indicate that residents thought the quality of service delivery is adequate.
- ORANGE/RED shades indicate <u>NEGATIVE</u> ratings. Shades of orange/red generally indicate dissatisfaction with a service, ratings of "below average" or "poor" and ratings of "unsafe" or "very unsafe."