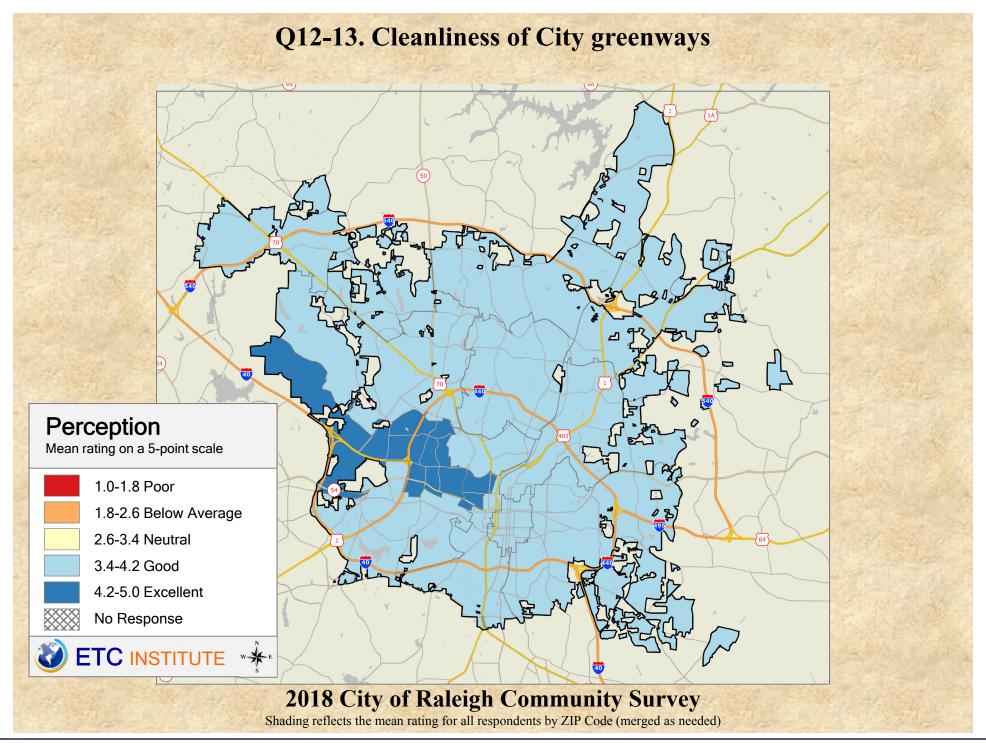

## Interpreting GIS Maps Raleigh, North Carolina

The maps on the following pages show the mean ratings for several questions on the survey by Zip Code.

When reading the maps, please use the following color scheme as a guide:

- DARK/LIGHT BLUE shades indicate <u>POSITIVE</u> ratings. Shades of blue generally indicate satisfaction with a service, ratings of "excellent" or "good" and ratings of "very safe" or "safe."
- OFF-WHITE shades indicate <u>NEUTRAL</u> ratings. Shades of neutral generally indicate that residents thought the quality of service delivery is adequate.
- ORANGE/RED shades indicate <u>NEGATIVE</u> ratings. Shades of orange/red generally indicate dissatisfaction with a service, ratings of "below average" or "poor" and ratings of "unsafe" or "very unsafe."