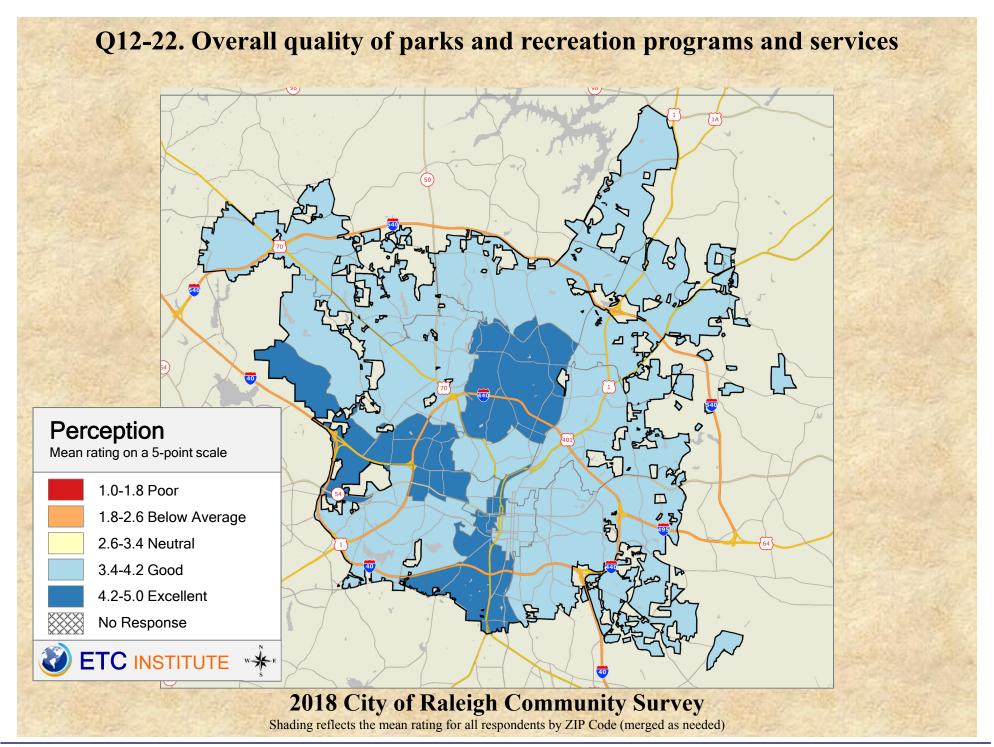

## Interpreting GIS Maps Raleigh, North Carolina

The maps on the following pages show the mean ratings for several questions on the survey by Zip Code.

When reading the maps, please use the following color scheme as a guide:

- DARK/LIGHT BLUE shades indicate <u>POSITIVE</u> ratings. Shades of blue generally indicate satisfaction with a service, ratings of "excellent" or "good" and ratings of "very safe" or "safe."
- OFF-WHITE shades indicate <u>NEUTRAL</u> ratings. Shades of neutral generally indicate that residents thought the quality of service delivery is adequate.
- ORANGE/RED shades indicate <u>NEGATIVE</u> ratings. Shades of orange/red generally indicate dissatisfaction with a service, ratings of "below average" or "poor" and ratings of "unsafe" or "very unsafe."