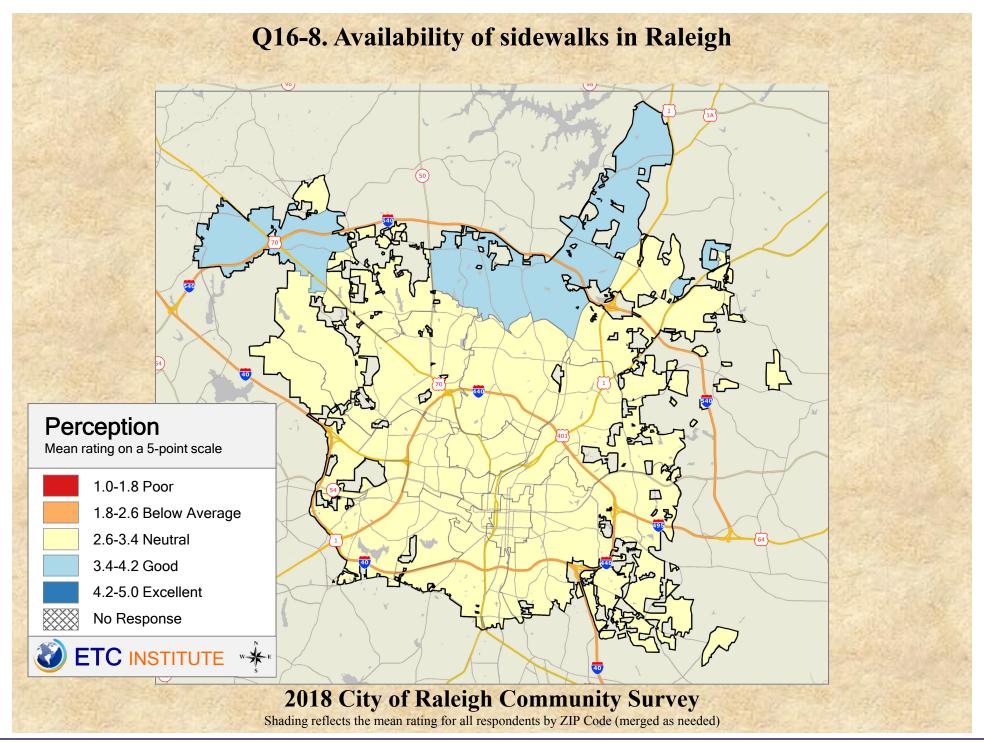

## Interpreting GIS Maps Raleigh, North Carolina

The maps on the following pages show the mean ratings for several questions on the survey by Zip Code.

When reading the maps, please use the following color scheme as a guide:

- DARK/LIGHT BLUE shades indicate <u>POSITIVE</u> ratings. Shades of blue generally indicate satisfaction with a service, ratings of "excellent" or "good" and ratings of "very safe" or "safe."
- OFF-WHITE shades indicate <u>NEUTRAL</u> ratings. Shades of neutral generally indicate that residents thought the quality of service delivery is adequate.
- ORANGE/RED shades indicate <u>NEGATIVE</u> ratings. Shades of orange/red generally indicate dissatisfaction with a service, ratings of "below average" or "poor" and ratings of "unsafe" or "very unsafe."