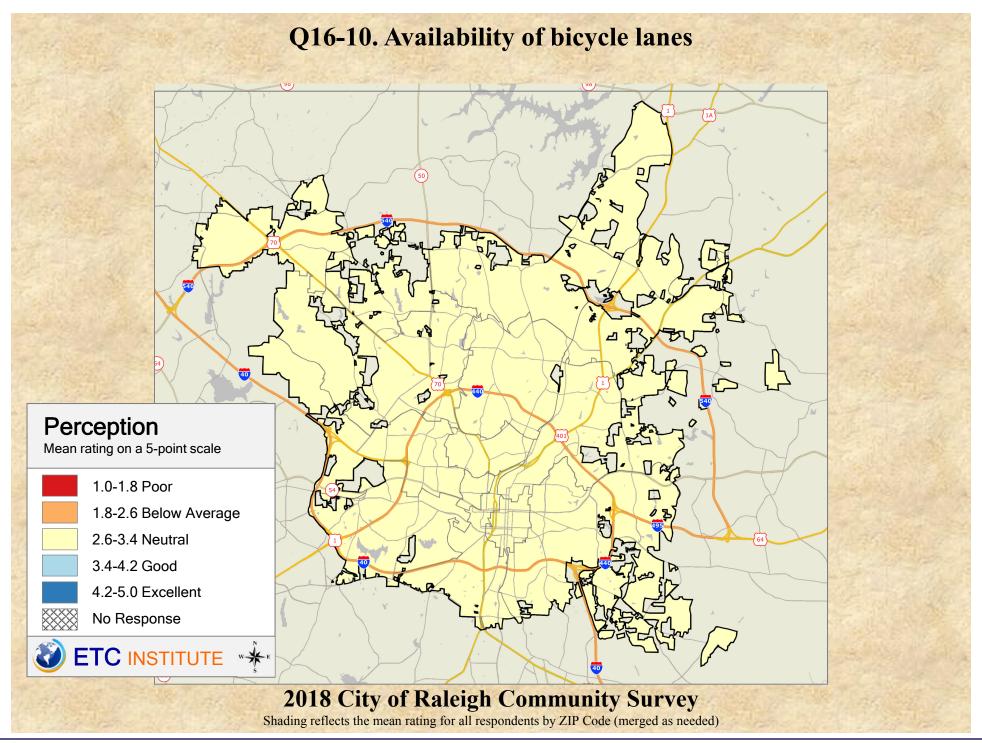

## Interpreting GIS Maps Raleigh, North Carolina

The maps on the following pages show the mean ratings for several questions on the survey by Zip Code.

When reading the maps, please use the following color scheme as a guide:

- DARK/LIGHT BLUE shades indicate <u>POSITIVE</u> ratings. Shades of blue generally indicate satisfaction with a service, ratings of "excellent" or "good" and ratings of "very safe" or "safe."
- OFF-WHITE shades indicate <u>NEUTRAL</u> ratings. Shades of neutral generally indicate that residents thought the quality of service delivery is adequate.
- ORANGE/RED shades indicate <u>NEGATIVE</u> ratings. Shades of orange/red generally indicate dissatisfaction with a service, ratings of "below average" or "poor" and ratings of "unsafe" or "very unsafe."