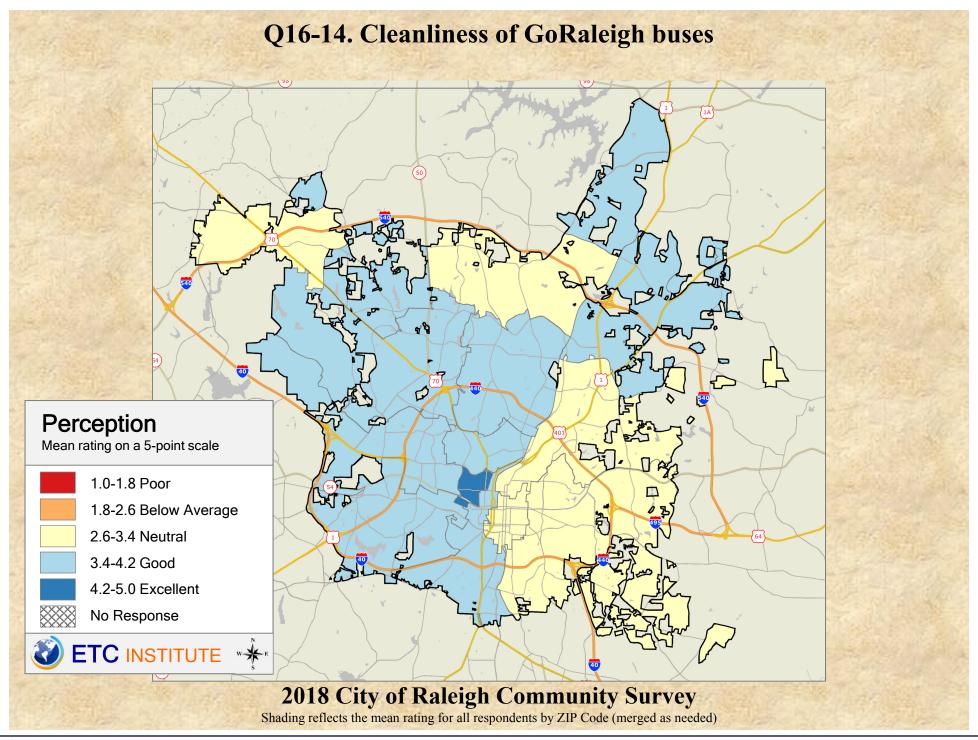

## Interpreting GIS Maps Raleigh, North Carolina

The maps on the following pages show the mean ratings for several questions on the survey by Zip Code.

When reading the maps, please use the following color scheme as a guide:

- DARK/LIGHT BLUE shades indicate <u>POSITIVE</u> ratings. Shades of blue generally indicate satisfaction with a service, ratings of "excellent" or "good" and ratings of "very safe" or "safe."
- OFF-WHITE shades indicate <u>NEUTRAL</u> ratings. Shades of neutral generally indicate that residents thought the quality of service delivery is adequate.
- ORANGE/RED shades indicate <u>NEGATIVE</u> ratings. Shades of orange/red generally indicate dissatisfaction with a service, ratings of "below average" or "poor" and ratings of "unsafe" or "very unsafe."