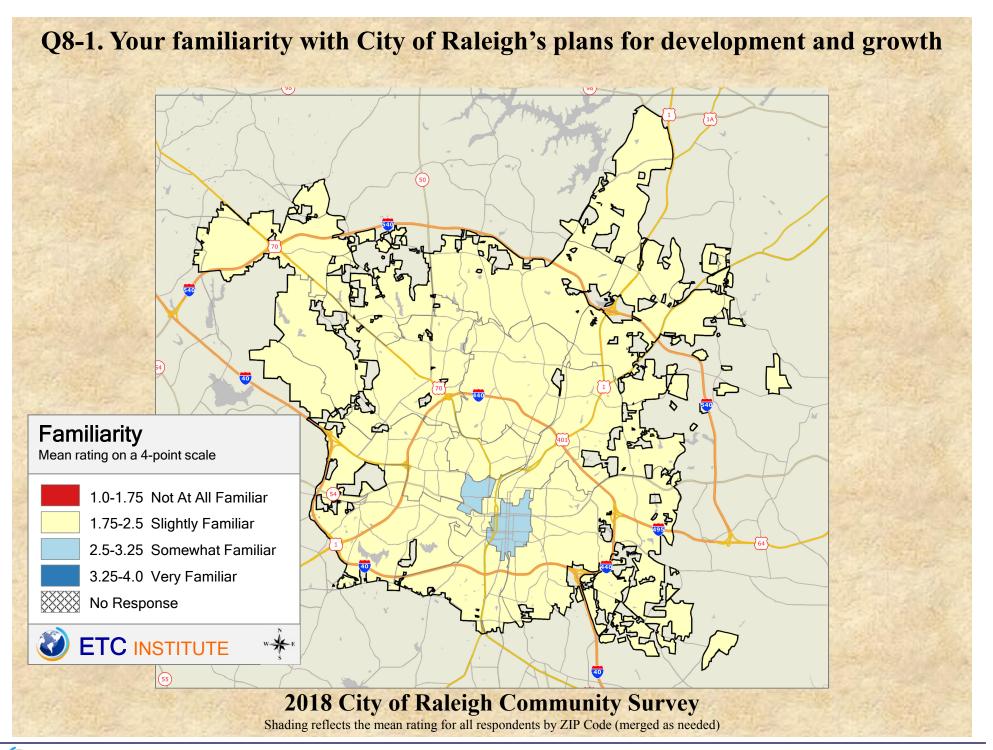

## Interpreting GIS Maps Raleigh, North Carolina

The maps on the following pages show the mean ratings for several questions on the survey by Zip Code.

When reading the maps, please use the following color scheme as a guide:

- DARK/LIGHT BLUE shades indicate <u>POSITIVE</u> ratings. Shades of blue generally indicate satisfaction with a service, ratings of "excellent" or "good" and ratings of "very safe" or "safe."
- OFF-WHITE shades indicate <u>NEUTRAL</u> ratings. Shades of neutral generally indicate that residents thought the quality of service delivery is adequate.
- ORANGE/RED shades indicate <u>NEGATIVE</u> ratings. Shades of orange/red generally indicate dissatisfaction with a service, ratings of "below average" or "poor" and ratings of "unsafe" or "very unsafe."