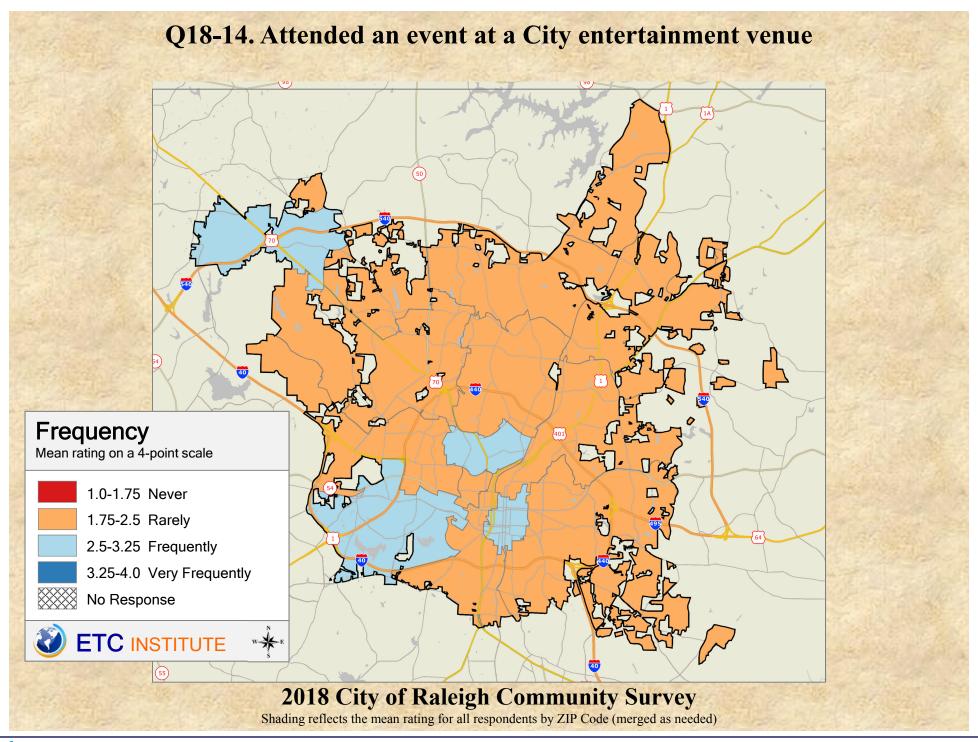

## Interpreting GIS Maps Raleigh, North Carolina

The maps on the following pages show the mean ratings for several questions on the survey by Zip Code.

When reading the maps, please use the following color scheme as a guide:

- DARK/LIGHT BLUE shades indicate <u>POSITIVE</u> ratings. Shades of blue generally indicate satisfaction with a service, ratings of "excellent" or "good" and ratings of "very safe" or "safe."
- OFF-WHITE shades indicate <u>NEUTRAL</u> ratings. Shades of neutral generally indicate that residents thought the quality of service delivery is adequate.
- ORANGE/RED shades indicate <u>NEGATIVE</u> ratings. Shades of orange/red generally indicate dissatisfaction with a service, ratings of "below average" or "poor" and ratings of "unsafe" or "very unsafe."