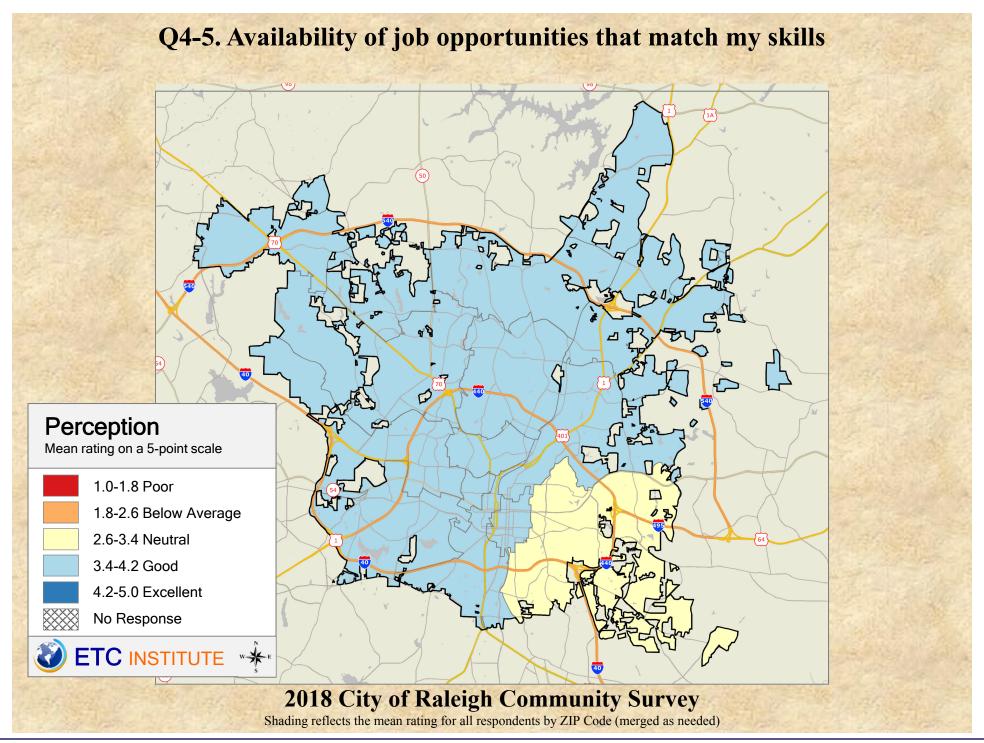

## Interpreting GIS Maps Raleigh, North Carolina

The maps on the following pages show the mean ratings for several questions on the survey by Zip Code.

When reading the maps, please use the following color scheme as a guide:

- DARK/LIGHT BLUE shades indicate <u>POSITIVE</u> ratings. Shades of blue generally indicate satisfaction with a service, ratings of "excellent" or "good" and ratings of "very safe" or "safe."
- OFF-WHITE shades indicate <u>NEUTRAL</u> ratings. Shades of neutral generally indicate that residents thought the quality of service delivery is adequate.
- ORANGE/RED shades indicate <u>NEGATIVE</u> ratings. Shades of orange/red generally indicate dissatisfaction with a service, ratings of "below average" or "poor" and ratings of "unsafe" or "very unsafe."