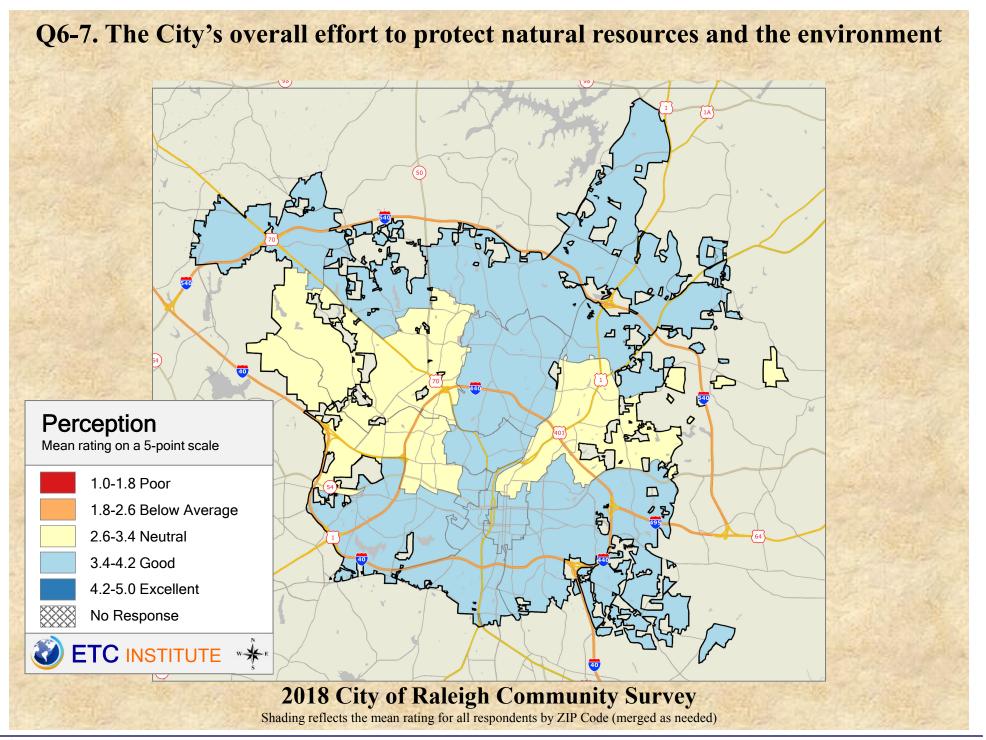

## Interpreting GIS Maps Raleigh, North Carolina

The maps on the following pages show the mean ratings for several questions on the survey by Zip Code.

When reading the maps, please use the following color scheme as a guide:

- DARK/LIGHT BLUE shades indicate <u>POSITIVE</u> ratings. Shades of blue generally indicate satisfaction with a service, ratings of "excellent" or "good" and ratings of "very safe" or "safe."
- OFF-WHITE shades indicate <u>NEUTRAL</u> ratings. Shades of neutral generally indicate that residents thought the quality of service delivery is adequate.
- ORANGE/RED shades indicate <u>NEGATIVE</u> ratings. Shades of orange/red generally indicate dissatisfaction with a service, ratings of "below average" or "poor" and ratings of "unsafe" or "very unsafe."