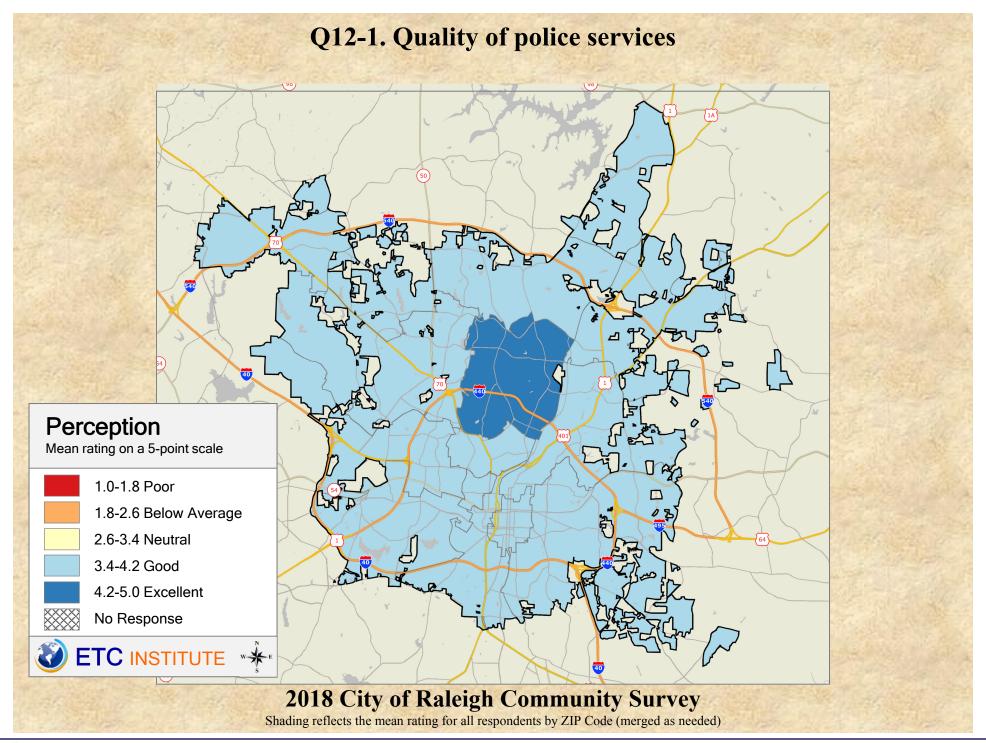

## Interpreting GIS Maps Raleigh, North Carolina

The maps on the following pages show the mean ratings for several questions on the survey by Zip Code.

When reading the maps, please use the following color scheme as a guide:

- DARK/LIGHT BLUE shades indicate <u>POSITIVE</u> ratings. Shades of blue generally indicate satisfaction with a service, ratings of "excellent" or "good" and ratings of "very safe" or "safe."
- OFF-WHITE shades indicate <u>NEUTRAL</u> ratings. Shades of neutral generally indicate that residents thought the quality of service delivery is adequate.
- ORANGE/RED shades indicate <u>NEGATIVE</u> ratings. Shades of orange/red generally indicate dissatisfaction with a service, ratings of "below average" or "poor" and ratings of "unsafe" or "very unsafe."