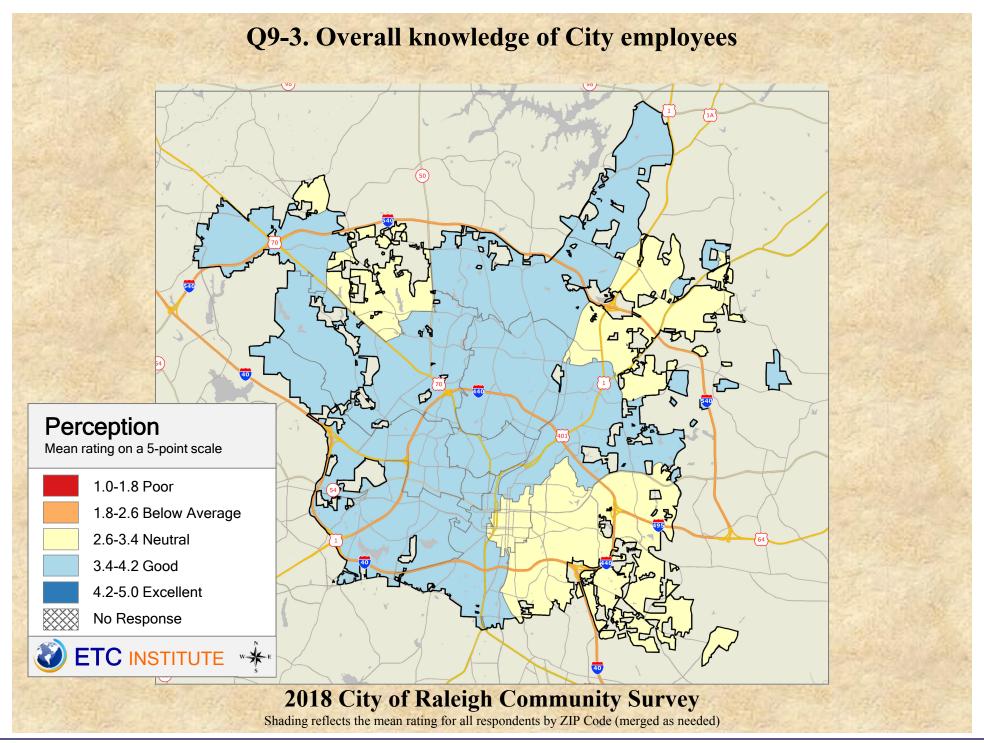

## Interpreting GIS Maps Raleigh, North Carolina

The maps on the following pages show the mean ratings for several questions on the survey by Zip Code.

When reading the maps, please use the following color scheme as a guide:

- DARK/LIGHT BLUE shades indicate <u>POSITIVE</u> ratings. Shades of blue generally indicate satisfaction with a service, ratings of "excellent" or "good" and ratings of "very safe" or "safe."
- OFF-WHITE shades indicate <u>NEUTRAL</u> ratings. Shades of neutral generally indicate that residents thought the quality of service delivery is adequate.
- ORANGE/RED shades indicate <u>NEGATIVE</u> ratings. Shades of orange/red generally indicate dissatisfaction with a service, ratings of "below average" or "poor" and ratings of "unsafe" or "very unsafe."