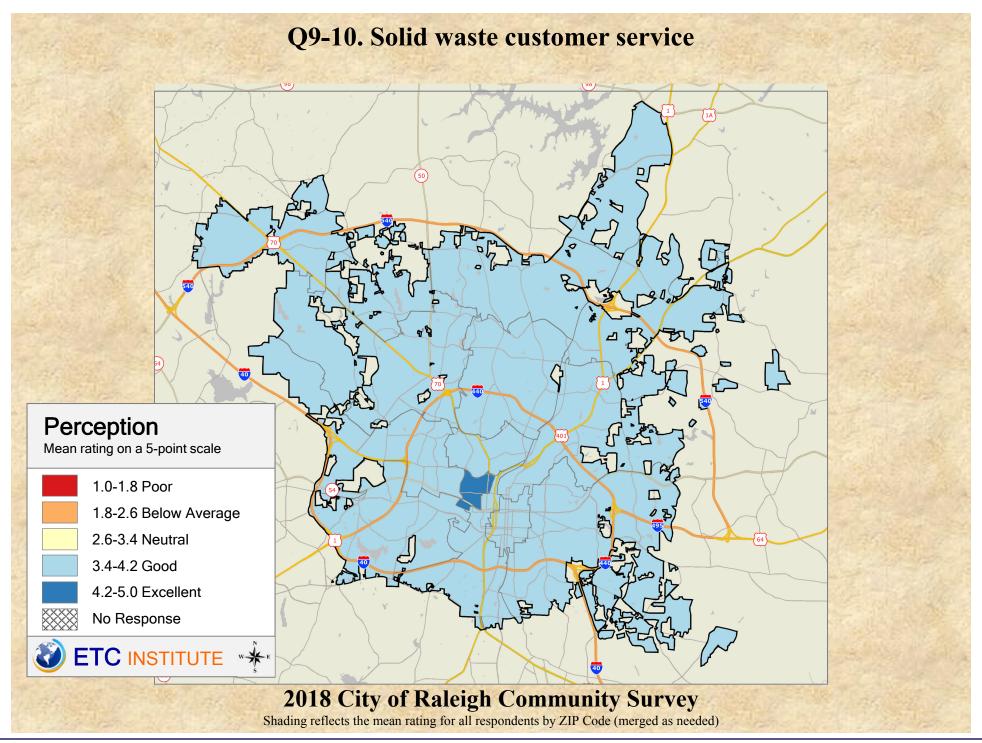

## Interpreting GIS Maps Raleigh, North Carolina

The maps on the following pages show the mean ratings for several questions on the survey by Zip Code.

When reading the maps, please use the following color scheme as a guide:

- DARK/LIGHT BLUE shades indicate <u>POSITIVE</u> ratings. Shades of blue generally indicate satisfaction with a service, ratings of "excellent" or "good" and ratings of "very safe" or "safe."
- OFF-WHITE shades indicate <u>NEUTRAL</u> ratings. Shades of neutral generally indicate that residents thought the quality of service delivery is adequate.
- ORANGE/RED shades indicate <u>NEGATIVE</u> ratings. Shades of orange/red generally indicate dissatisfaction with a service, ratings of "below average" or "poor" and ratings of "unsafe" or "very unsafe."