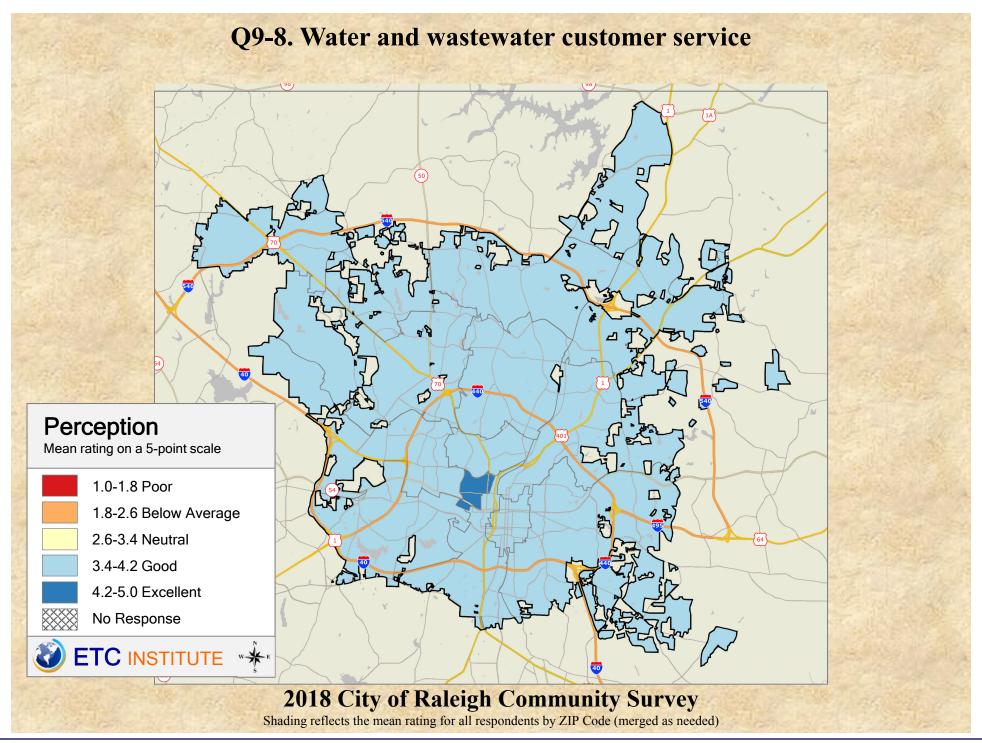

## Interpreting GIS Maps Raleigh, North Carolina

The maps on the following pages show the mean ratings for several questions on the survey by Zip Code.

When reading the maps, please use the following color scheme as a guide:

- DARK/LIGHT BLUE shades indicate <u>POSITIVE</u> ratings. Shades of blue generally indicate satisfaction with a service, ratings of "excellent" or "good" and ratings of "very safe" or "safe."
- OFF-WHITE shades indicate <u>NEUTRAL</u> ratings. Shades of neutral generally indicate that residents thought the quality of service delivery is adequate.
- ORANGE/RED shades indicate <u>NEGATIVE</u> ratings. Shades of orange/red generally indicate dissatisfaction with a service, ratings of "below average" or "poor" and ratings of "unsafe" or "very unsafe."