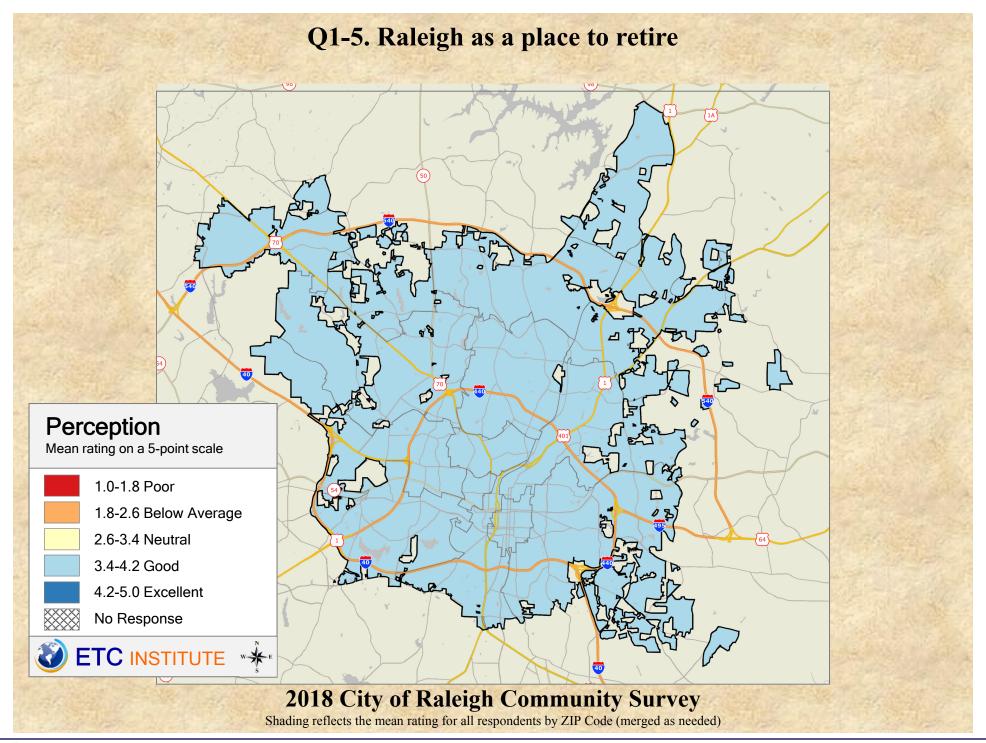

## Interpreting GIS Maps Raleigh, North Carolina

The maps on the following pages show the mean ratings for several questions on the survey by Zip Code.

When reading the maps, please use the following color scheme as a guide:

- DARK/LIGHT BLUE shades indicate <u>POSITIVE</u> ratings. Shades of blue generally indicate satisfaction with a service, ratings of "excellent" or "good" and ratings of "very safe" or "safe."
- OFF-WHITE shades indicate <u>NEUTRAL</u> ratings. Shades of neutral generally indicate that residents thought the quality of service delivery is adequate.
- ORANGE/RED shades indicate <u>NEGATIVE</u> ratings. Shades of orange/red generally indicate dissatisfaction with a service, ratings of "below average" or "poor" and ratings of "unsafe" or "very unsafe."