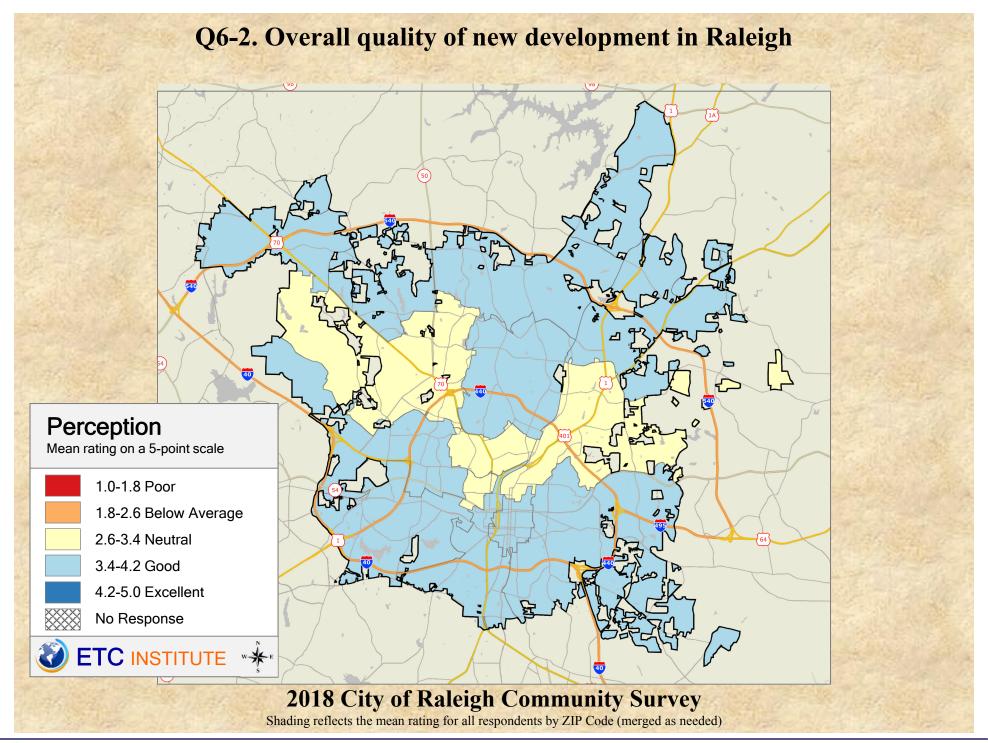

## Interpreting GIS Maps Raleigh, North Carolina

The maps on the following pages show the mean ratings for several questions on the survey by Zip Code.

When reading the maps, please use the following color scheme as a guide:

- DARK/LIGHT BLUE shades indicate <u>POSITIVE</u> ratings. Shades of blue generally indicate satisfaction with a service, ratings of "excellent" or "good" and ratings of "very safe" or "safe."
- OFF-WHITE shades indicate <u>NEUTRAL</u> ratings. Shades of neutral generally indicate that residents thought the quality of service delivery is adequate.
- ORANGE/RED shades indicate <u>NEGATIVE</u> ratings. Shades of orange/red generally indicate dissatisfaction with a service, ratings of "below average" or "poor" and ratings of "unsafe" or "very unsafe."