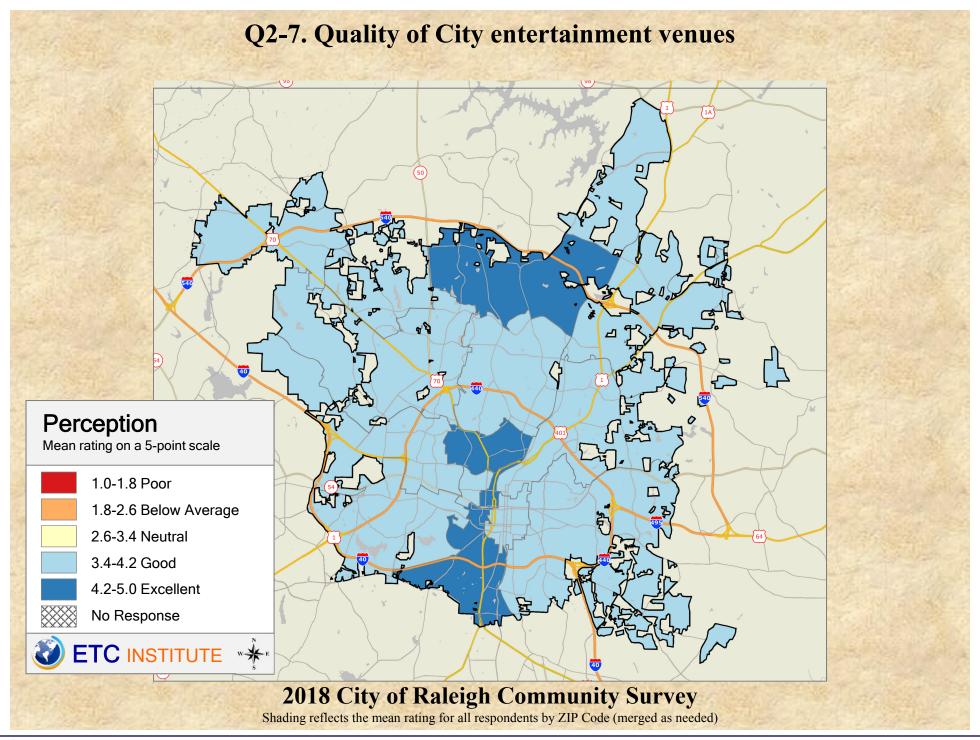

## Interpreting GIS Maps Raleigh, North Carolina

The maps on the following pages show the mean ratings for several questions on the survey by Zip Code.

When reading the maps, please use the following color scheme as a guide:

- DARK/LIGHT BLUE shades indicate <u>POSITIVE</u> ratings. Shades of blue generally indicate satisfaction with a service, ratings of "excellent" or "good" and ratings of "very safe" or "safe."
- OFF-WHITE shades indicate <u>NEUTRAL</u> ratings. Shades of neutral generally indicate that residents thought the quality of service delivery is adequate.
- ORANGE/RED shades indicate <u>NEGATIVE</u> ratings. Shades of orange/red generally indicate dissatisfaction with a service, ratings of "below average" or "poor" and ratings of "unsafe" or "very unsafe."