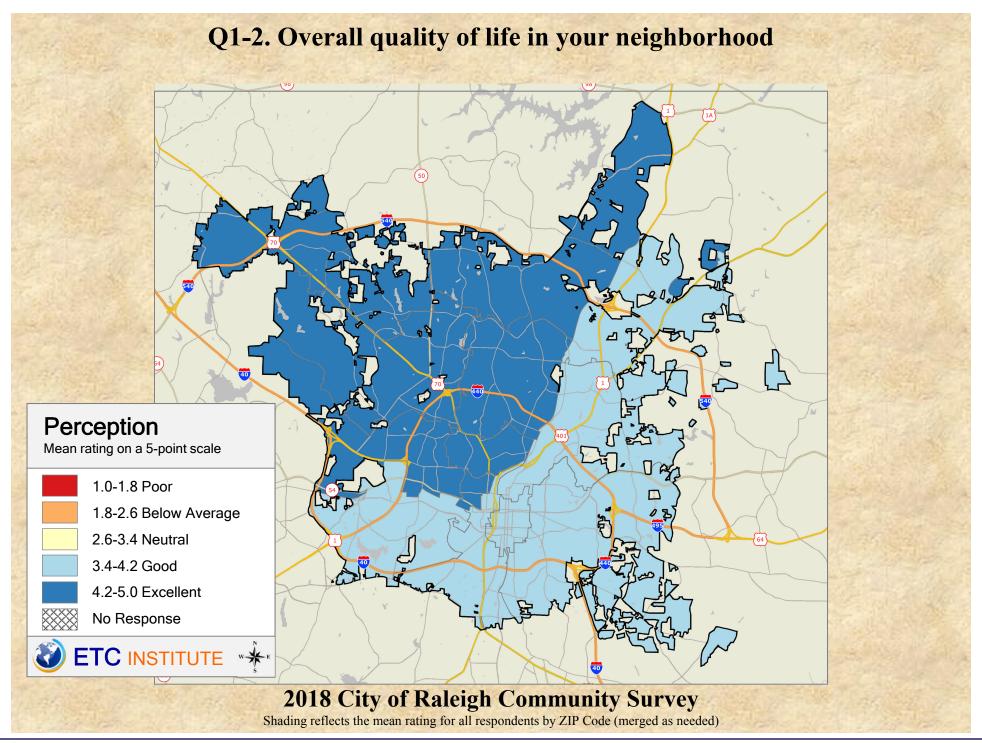

## Interpreting GIS Maps Raleigh, North Carolina

The maps on the following pages show the mean ratings for several questions on the survey by Zip Code.

When reading the maps, please use the following color scheme as a guide:

- DARK/LIGHT BLUE shades indicate <u>POSITIVE</u> ratings. Shades of blue generally indicate satisfaction with a service, ratings of "excellent" or "good" and ratings of "very safe" or "safe."
- OFF-WHITE shades indicate <u>NEUTRAL</u> ratings. Shades of neutral generally indicate that residents thought the quality of service delivery is adequate.
- ORANGE/RED shades indicate <u>NEGATIVE</u> ratings. Shades of orange/red generally indicate dissatisfaction with a service, ratings of "below average" or "poor" and ratings of "unsafe" or "very unsafe."