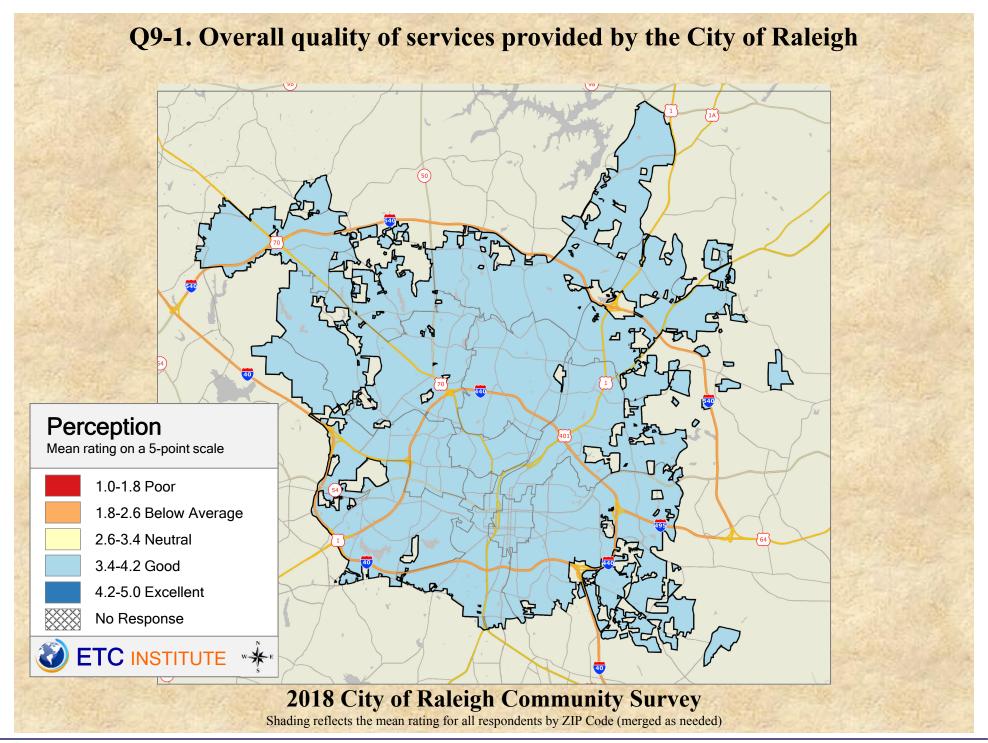

## Interpreting GIS Maps Raleigh, North Carolina

The maps on the following pages show the mean ratings for several questions on the survey by Zip Code.

When reading the maps, please use the following color scheme as a guide:

- DARK/LIGHT BLUE shades indicate <u>POSITIVE</u> ratings. Shades of blue generally indicate satisfaction with a service, ratings of "excellent" or "good" and ratings of "very safe" or "safe."
- OFF-WHITE shades indicate <u>NEUTRAL</u> ratings. Shades of neutral generally indicate that residents thought the quality of service delivery is adequate.
- ORANGE/RED shades indicate <u>NEGATIVE</u> ratings. Shades of orange/red generally indicate dissatisfaction with a service, ratings of "below average" or "poor" and ratings of "unsafe" or "very unsafe."