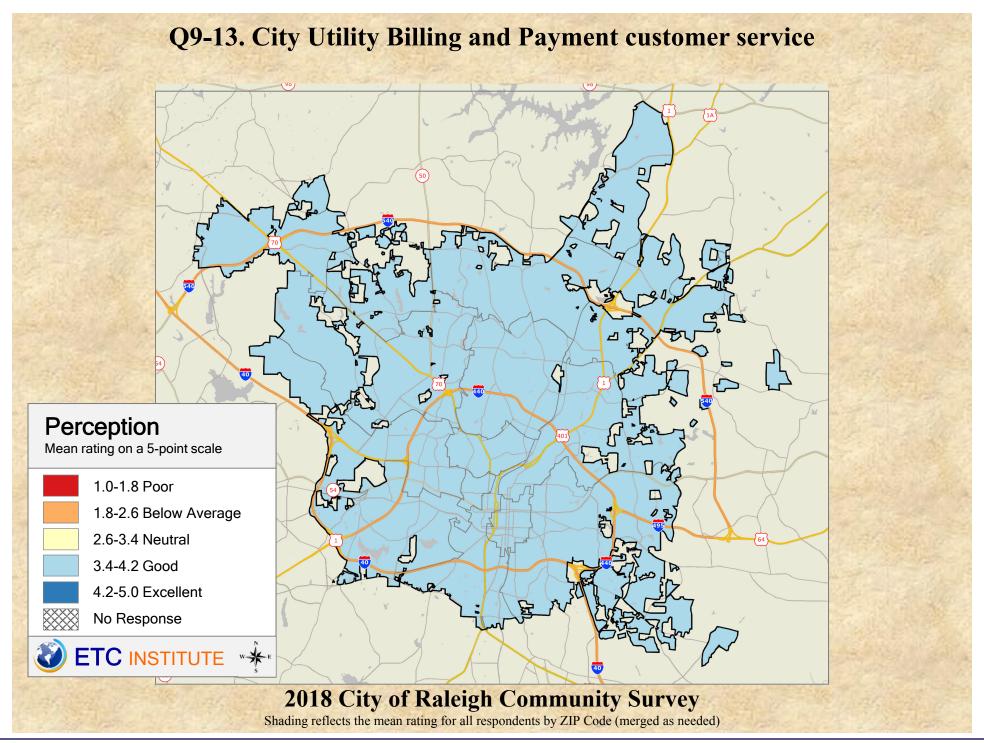

## Interpreting GIS Maps Raleigh, North Carolina

The maps on the following pages show the mean ratings for several questions on the survey by Zip Code.

When reading the maps, please use the following color scheme as a guide:

- DARK/LIGHT BLUE shades indicate <u>POSITIVE</u> ratings. Shades of blue generally indicate satisfaction with a service, ratings of "excellent" or "good" and ratings of "very safe" or "safe."
- OFF-WHITE shades indicate <u>NEUTRAL</u> ratings. Shades of neutral generally indicate that residents thought the quality of service delivery is adequate.
- ORANGE/RED shades indicate <u>NEGATIVE</u> ratings. Shades of orange/red generally indicate dissatisfaction with a service, ratings of "below average" or "poor" and ratings of "unsafe" or "very unsafe."