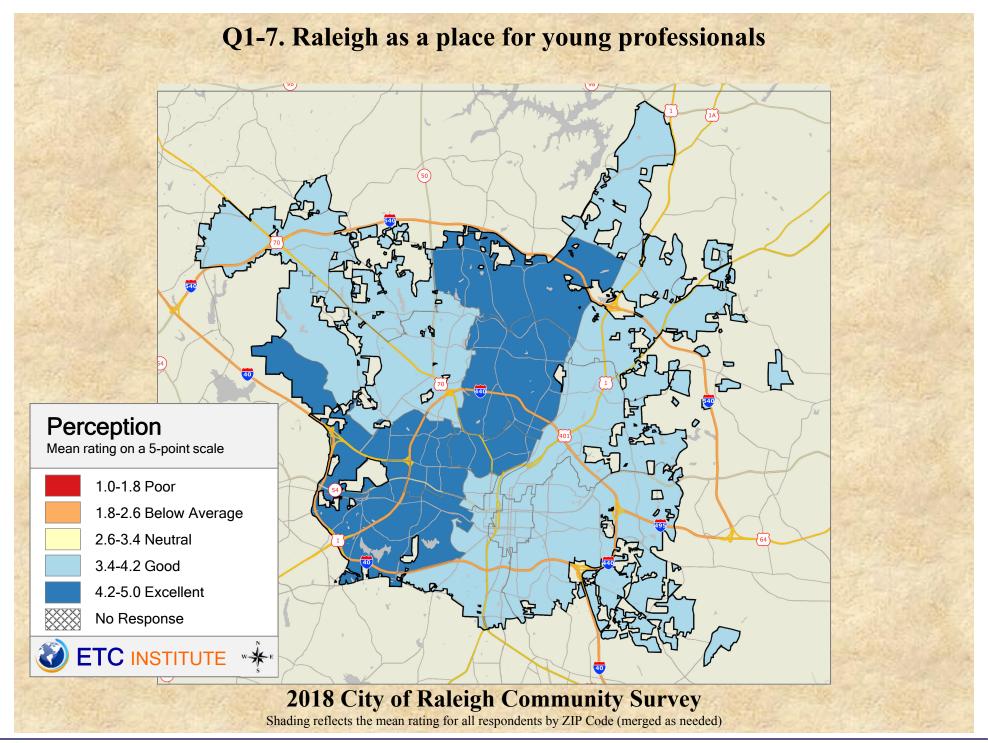

## Interpreting GIS Maps Raleigh, North Carolina

The maps on the following pages show the mean ratings for several questions on the survey by Zip Code.

When reading the maps, please use the following color scheme as a guide:

- DARK/LIGHT BLUE shades indicate <u>POSITIVE</u> ratings. Shades of blue generally indicate satisfaction with a service, ratings of "excellent" or "good" and ratings of "very safe" or "safe."
- OFF-WHITE shades indicate <u>NEUTRAL</u> ratings. Shades of neutral generally indicate that residents thought the quality of service delivery is adequate.
- ORANGE/RED shades indicate <u>NEGATIVE</u> ratings. Shades of orange/red generally indicate dissatisfaction with a service, ratings of "below average" or "poor" and ratings of "unsafe" or "very unsafe."