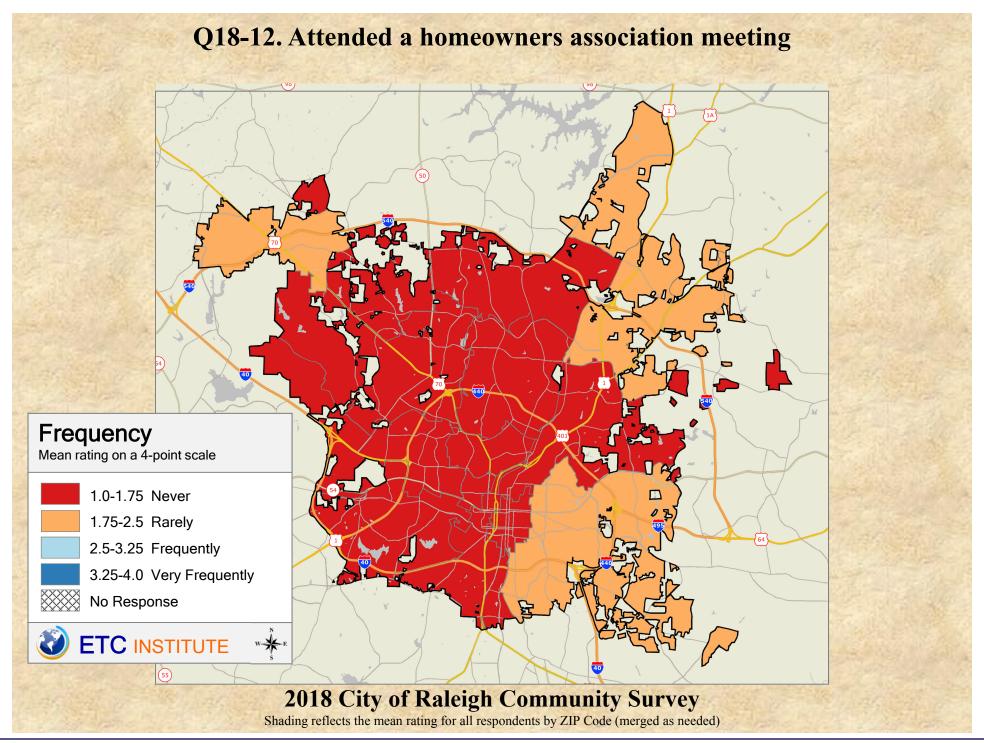

## Interpreting GIS Maps Raleigh, North Carolina

The maps on the following pages show the mean ratings for several questions on the survey by Zip Code.

When reading the maps, please use the following color scheme as a guide:

- DARK/LIGHT BLUE shades indicate <u>POSITIVE</u> ratings. Shades of blue generally indicate satisfaction with a service, ratings of "excellent" or "good" and ratings of "very safe" or "safe."
- OFF-WHITE shades indicate <u>NEUTRAL</u> ratings. Shades of neutral generally indicate that residents thought the quality of service delivery is adequate.
- ORANGE/RED shades indicate <u>NEGATIVE</u> ratings. Shades of orange/red generally indicate dissatisfaction with a service, ratings of "below average" or "poor" and ratings of "unsafe" or "very unsafe."