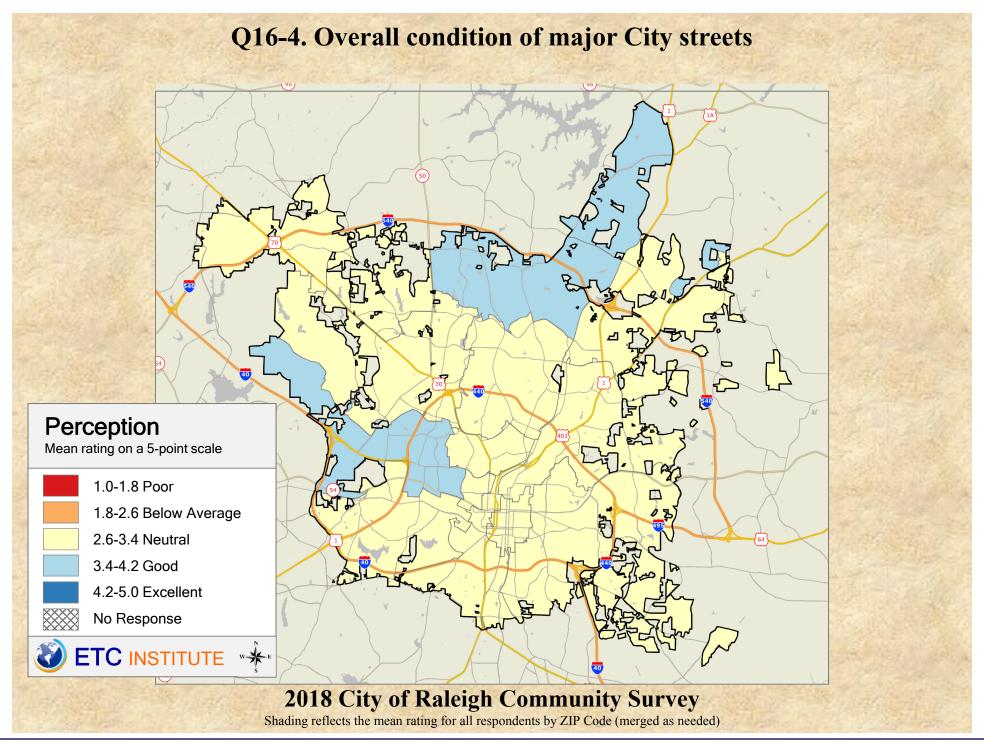

## Interpreting GIS Maps Raleigh, North Carolina

The maps on the following pages show the mean ratings for several questions on the survey by Zip Code.

When reading the maps, please use the following color scheme as a guide:

- DARK/LIGHT BLUE shades indicate <u>POSITIVE</u> ratings. Shades of blue generally indicate satisfaction with a service, ratings of "excellent" or "good" and ratings of "very safe" or "safe."
- OFF-WHITE shades indicate <u>NEUTRAL</u> ratings. Shades of neutral generally indicate that residents thought the quality of service delivery is adequate.
- ORANGE/RED shades indicate <u>NEGATIVE</u> ratings. Shades of orange/red generally indicate dissatisfaction with a service, ratings of "below average" or "poor" and ratings of "unsafe" or "very unsafe."