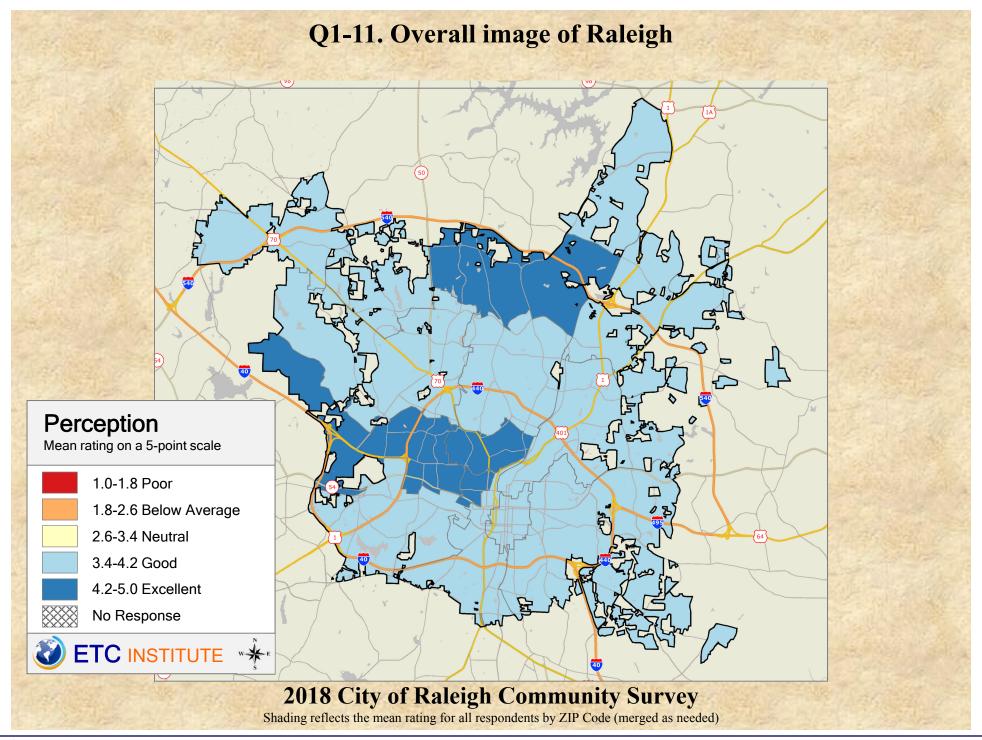

## Interpreting GIS Maps Raleigh, North Carolina

The maps on the following pages show the mean ratings for several questions on the survey by Zip Code.

When reading the maps, please use the following color scheme as a guide:

- DARK/LIGHT BLUE shades indicate <u>POSITIVE</u> ratings. Shades of blue generally indicate satisfaction with a service, ratings of "excellent" or "good" and ratings of "very safe" or "safe."
- OFF-WHITE shades indicate <u>NEUTRAL</u> ratings. Shades of neutral generally indicate that residents thought the quality of service delivery is adequate.
- ORANGE/RED shades indicate <u>NEGATIVE</u> ratings. Shades of orange/red generally indicate dissatisfaction with a service, ratings of "below average" or "poor" and ratings of "unsafe" or "very unsafe."