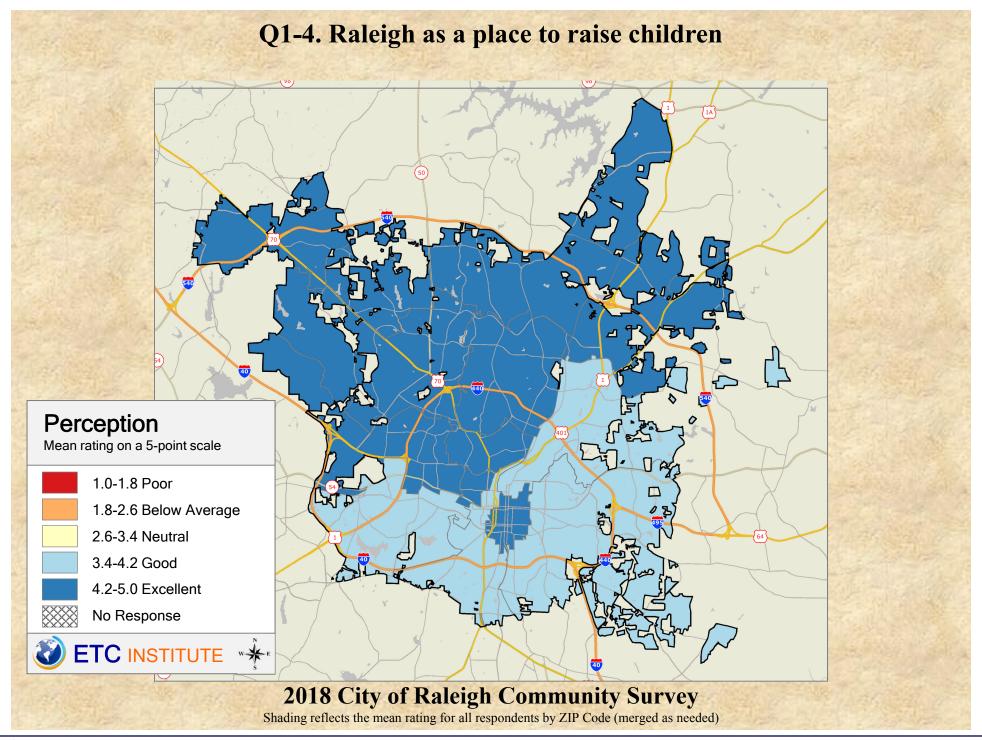

## Interpreting GIS Maps Raleigh, North Carolina

The maps on the following pages show the mean ratings for several questions on the survey by Zip Code.

When reading the maps, please use the following color scheme as a guide:

- DARK/LIGHT BLUE shades indicate <u>POSITIVE</u> ratings. Shades of blue generally indicate satisfaction with a service, ratings of "excellent" or "good" and ratings of "very safe" or "safe."
- OFF-WHITE shades indicate <u>NEUTRAL</u> ratings. Shades of neutral generally indicate that residents thought the quality of service delivery is adequate.
- ORANGE/RED shades indicate <u>NEGATIVE</u> ratings. Shades of orange/red generally indicate dissatisfaction with a service, ratings of "below average" or "poor" and ratings of "unsafe" or "very unsafe."