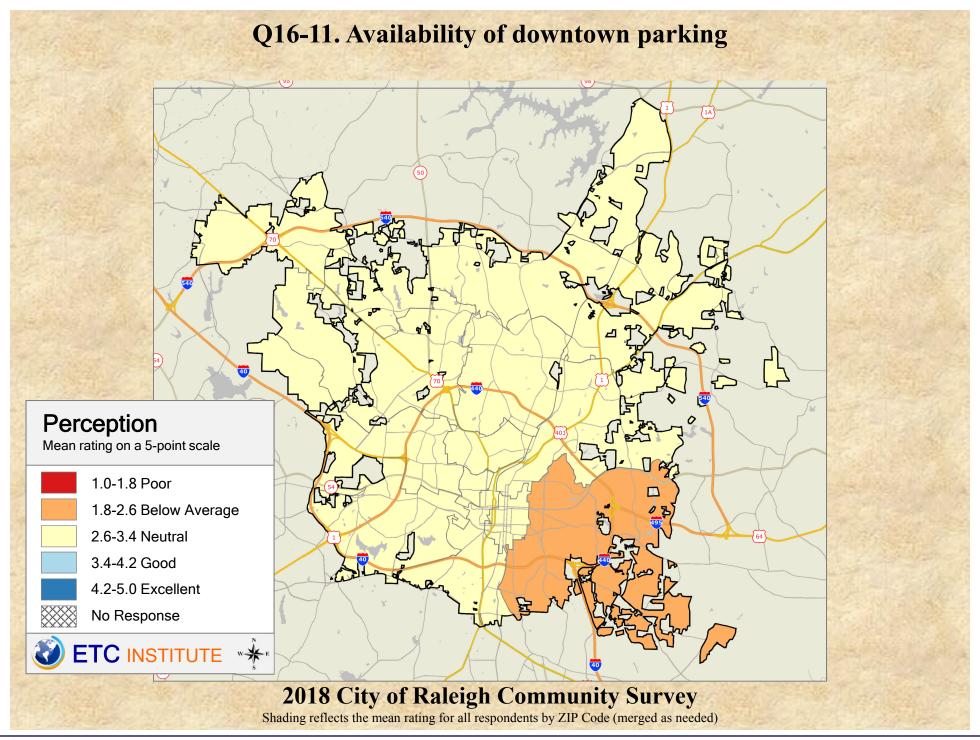

## Interpreting GIS Maps Raleigh, North Carolina

The maps on the following pages show the mean ratings for several questions on the survey by Zip Code.

When reading the maps, please use the following color scheme as a guide:

- DARK/LIGHT BLUE shades indicate <u>POSITIVE</u> ratings. Shades of blue generally indicate satisfaction with a service, ratings of "excellent" or "good" and ratings of "very safe" or "safe."
- OFF-WHITE shades indicate <u>NEUTRAL</u> ratings. Shades of neutral generally indicate that residents thought the quality of service delivery is adequate.
- ORANGE/RED shades indicate <u>NEGATIVE</u> ratings. Shades of orange/red generally indicate dissatisfaction with a service, ratings of "below average" or "poor" and ratings of "unsafe" or "very unsafe."