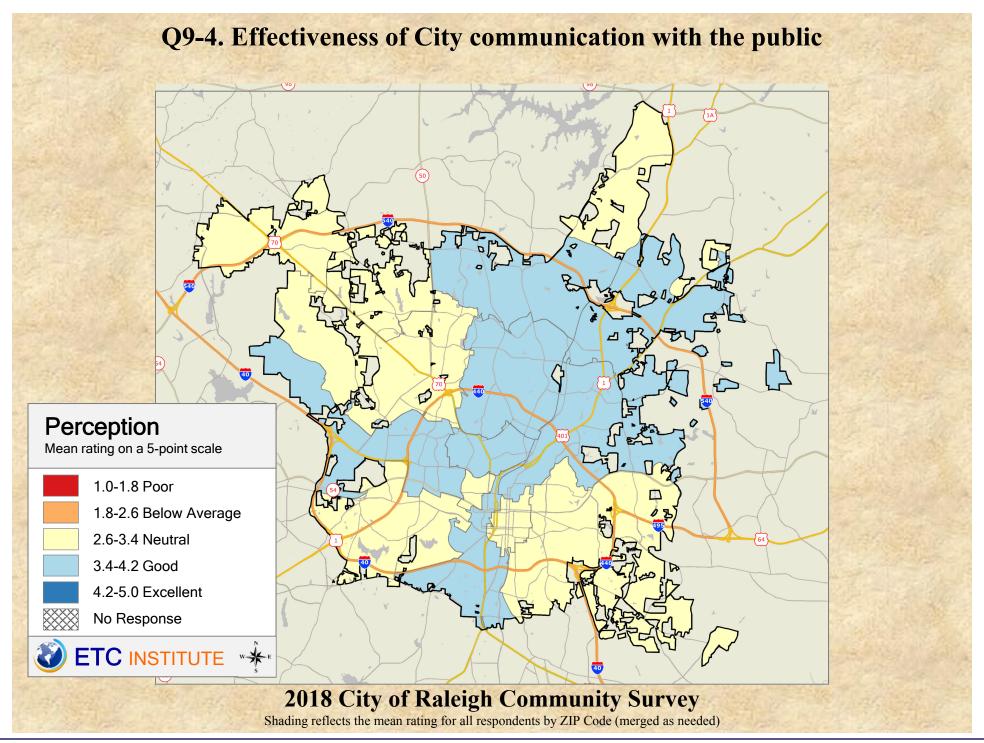

## Interpreting GIS Maps Raleigh, North Carolina

The maps on the following pages show the mean ratings for several questions on the survey by Zip Code.

When reading the maps, please use the following color scheme as a guide:

- DARK/LIGHT BLUE shades indicate <u>POSITIVE</u> ratings. Shades of blue generally indicate satisfaction with a service, ratings of "excellent" or "good" and ratings of "very safe" or "safe."
- OFF-WHITE shades indicate <u>NEUTRAL</u> ratings. Shades of neutral generally indicate that residents thought the quality of service delivery is adequate.
- ORANGE/RED shades indicate <u>NEGATIVE</u> ratings. Shades of orange/red generally indicate dissatisfaction with a service, ratings of "below average" or "poor" and ratings of "unsafe" or "very unsafe."