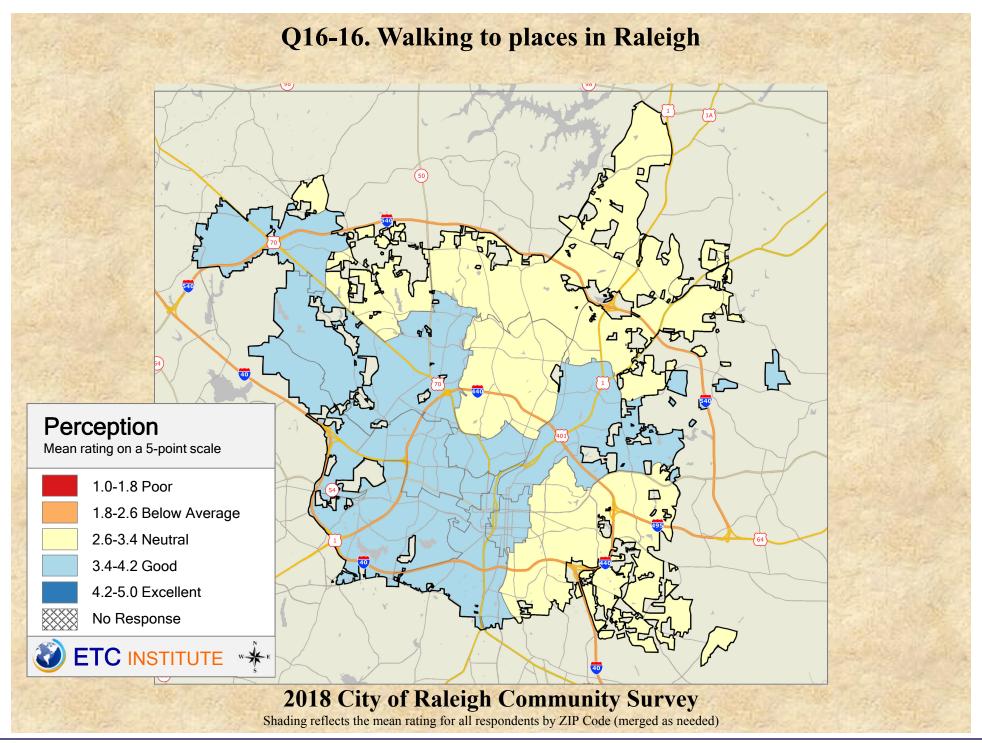

## Interpreting GIS Maps Raleigh, North Carolina

The maps on the following pages show the mean ratings for several questions on the survey by Zip Code.

When reading the maps, please use the following color scheme as a guide:

- DARK/LIGHT BLUE shades indicate <u>POSITIVE</u> ratings. Shades of blue generally indicate satisfaction with a service, ratings of "excellent" or "good" and ratings of "very safe" or "safe."
- OFF-WHITE shades indicate <u>NEUTRAL</u> ratings. Shades of neutral generally indicate that residents thought the quality of service delivery is adequate.
- ORANGE/RED shades indicate <u>NEGATIVE</u> ratings. Shades of orange/red generally indicate dissatisfaction with a service, ratings of "below average" or "poor" and ratings of "unsafe" or "very unsafe."