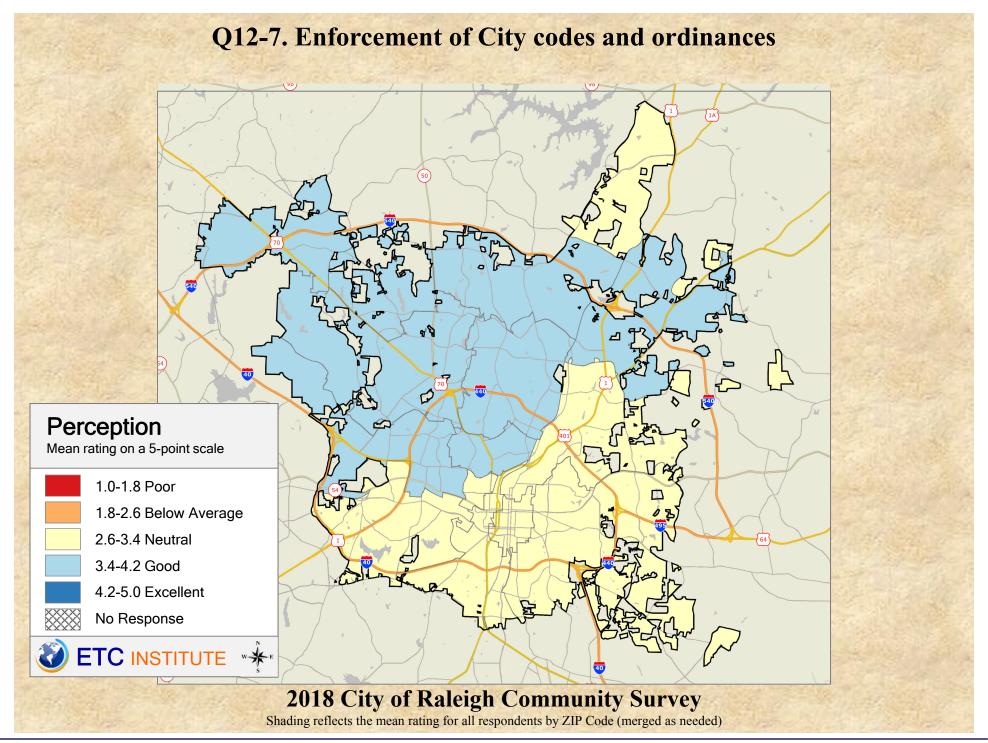

## Interpreting GIS Maps Raleigh, North Carolina

The maps on the following pages show the mean ratings for several questions on the survey by Zip Code.

When reading the maps, please use the following color scheme as a guide:

- DARK/LIGHT BLUE shades indicate <u>POSITIVE</u> ratings. Shades of blue generally indicate satisfaction with a service, ratings of "excellent" or "good" and ratings of "very safe" or "safe."
- OFF-WHITE shades indicate <u>NEUTRAL</u> ratings. Shades of neutral generally indicate that residents thought the quality of service delivery is adequate.
- ORANGE/RED shades indicate <u>NEGATIVE</u> ratings. Shades of orange/red generally indicate dissatisfaction with a service, ratings of "below average" or "poor" and ratings of "unsafe" or "very unsafe."