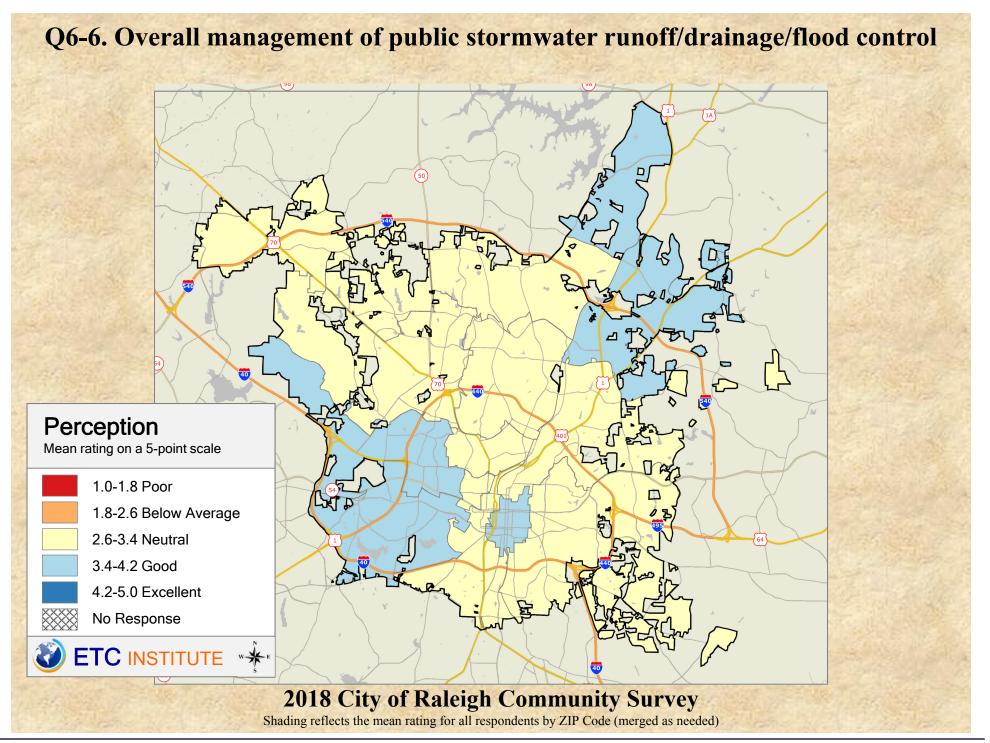

## Interpreting GIS Maps Raleigh, North Carolina

The maps on the following pages show the mean ratings for several questions on the survey by Zip Code.

When reading the maps, please use the following color scheme as a guide:

- DARK/LIGHT BLUE shades indicate <u>POSITIVE</u> ratings. Shades of blue generally indicate satisfaction with a service, ratings of "excellent" or "good" and ratings of "very safe" or "safe."
- OFF-WHITE shades indicate <u>NEUTRAL</u> ratings. Shades of neutral generally indicate that residents thought the quality of service delivery is adequate.
- ORANGE/RED shades indicate <u>NEGATIVE</u> ratings. Shades of orange/red generally indicate dissatisfaction with a service, ratings of "below average" or "poor" and ratings of "unsafe" or "very unsafe."