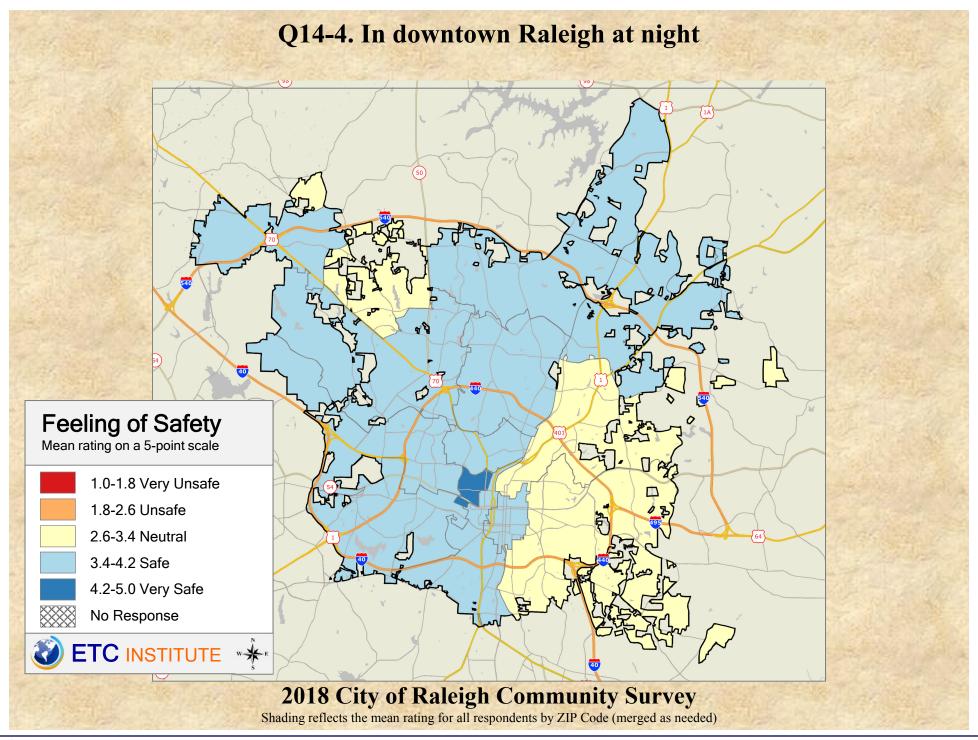

## Interpreting GIS Maps Raleigh, North Carolina

The maps on the following pages show the mean ratings for several questions on the survey by Zip Code.

When reading the maps, please use the following color scheme as a guide:

- DARK/LIGHT BLUE shades indicate <u>POSITIVE</u> ratings. Shades of blue generally indicate satisfaction with a service, ratings of "excellent" or "good" and ratings of "very safe" or "safe."
- OFF-WHITE shades indicate <u>NEUTRAL</u> ratings. Shades of neutral generally indicate that residents thought the quality of service delivery is adequate.
- ORANGE/RED shades indicate <u>NEGATIVE</u> ratings. Shades of orange/red generally indicate dissatisfaction with a service, ratings of "below average" or "poor" and ratings of "unsafe" or "very unsafe."