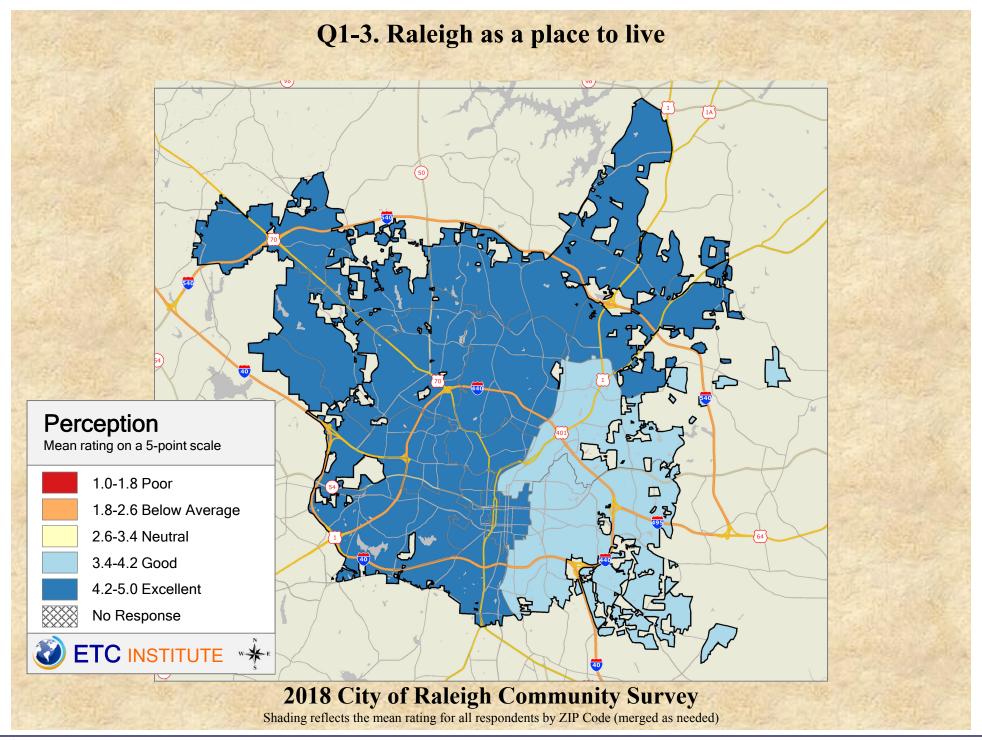

## Interpreting GIS Maps Raleigh, North Carolina

The maps on the following pages show the mean ratings for several questions on the survey by Zip Code.

When reading the maps, please use the following color scheme as a guide:

- DARK/LIGHT BLUE shades indicate <u>POSITIVE</u> ratings. Shades of blue generally indicate satisfaction with a service, ratings of "excellent" or "good" and ratings of "very safe" or "safe."
- OFF-WHITE shades indicate <u>NEUTRAL</u> ratings. Shades of neutral generally indicate that residents thought the quality of service delivery is adequate.
- ORANGE/RED shades indicate <u>NEGATIVE</u> ratings. Shades of orange/red generally indicate dissatisfaction with a service, ratings of "below average" or "poor" and ratings of "unsafe" or "very unsafe."