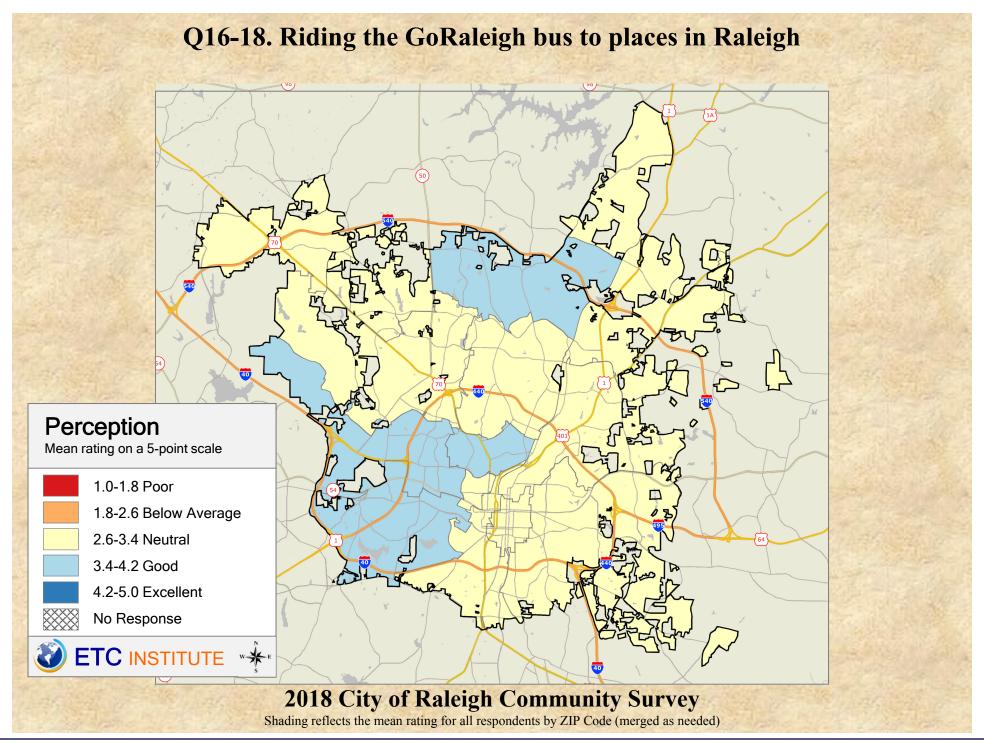

## Interpreting GIS Maps Raleigh, North Carolina

The maps on the following pages show the mean ratings for several questions on the survey by Zip Code.

When reading the maps, please use the following color scheme as a guide:

- DARK/LIGHT BLUE shades indicate <u>POSITIVE</u> ratings. Shades of blue generally indicate satisfaction with a service, ratings of "excellent" or "good" and ratings of "very safe" or "safe."
- OFF-WHITE shades indicate <u>NEUTRAL</u> ratings. Shades of neutral generally indicate that residents thought the quality of service delivery is adequate.
- ORANGE/RED shades indicate <u>NEGATIVE</u> ratings. Shades of orange/red generally indicate dissatisfaction with a service, ratings of "below average" or "poor" and ratings of "unsafe" or "very unsafe."