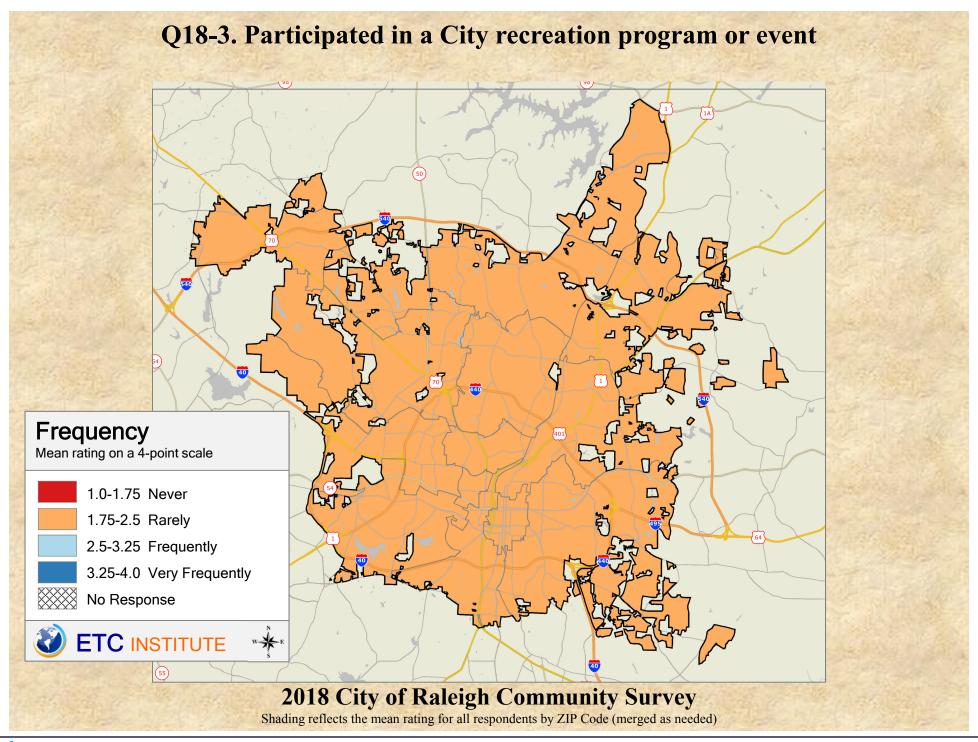

## Interpreting GIS Maps Raleigh, North Carolina

The maps on the following pages show the mean ratings for several questions on the survey by Zip Code.

When reading the maps, please use the following color scheme as a guide:

- DARK/LIGHT BLUE shades indicate <u>POSITIVE</u> ratings. Shades of blue generally indicate satisfaction with a service, ratings of "excellent" or "good" and ratings of "very safe" or "safe."
- OFF-WHITE shades indicate <u>NEUTRAL</u> ratings. Shades of neutral generally indicate that residents thought the quality of service delivery is adequate.
- ORANGE/RED shades indicate <u>NEGATIVE</u> ratings. Shades of orange/red generally indicate dissatisfaction with a service, ratings of "below average" or "poor" and ratings of "unsafe" or "very unsafe."