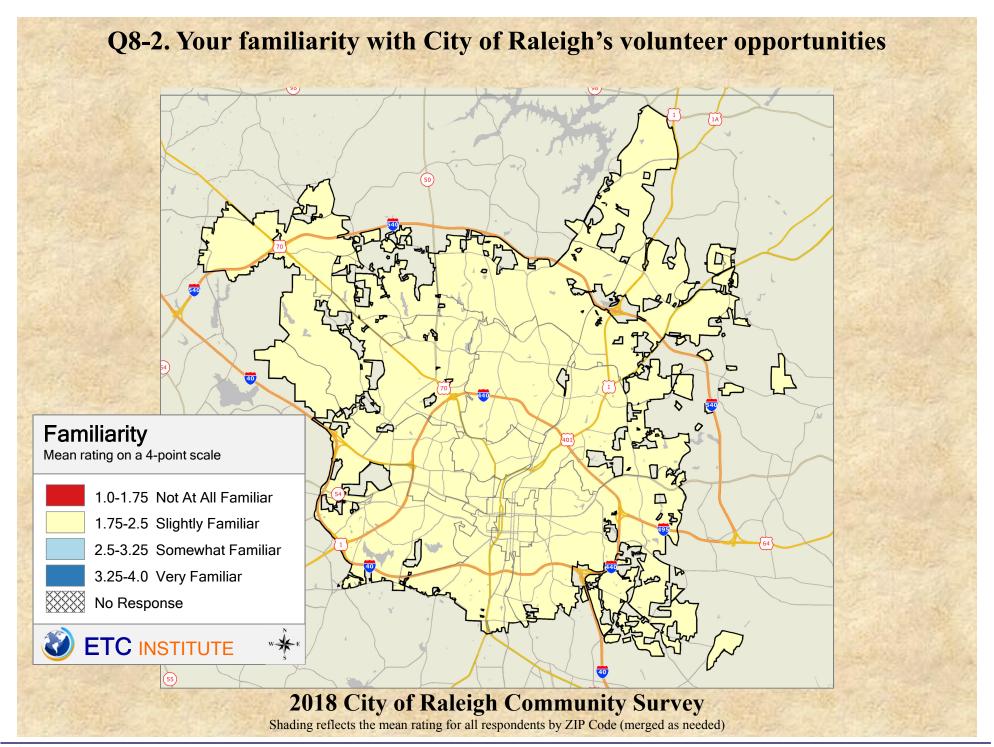

## Interpreting GIS Maps Raleigh, North Carolina

The maps on the following pages show the mean ratings for several questions on the survey by Zip Code.

When reading the maps, please use the following color scheme as a guide:

- DARK/LIGHT BLUE shades indicate <u>POSITIVE</u> ratings. Shades of blue generally indicate satisfaction with a service, ratings of "excellent" or "good" and ratings of "very safe" or "safe."
- OFF-WHITE shades indicate <u>NEUTRAL</u> ratings. Shades of neutral generally indicate that residents thought the quality of service delivery is adequate.
- ORANGE/RED shades indicate <u>NEGATIVE</u> ratings. Shades of orange/red generally indicate dissatisfaction with a service, ratings of "below average" or "poor" and ratings of "unsafe" or "very unsafe."