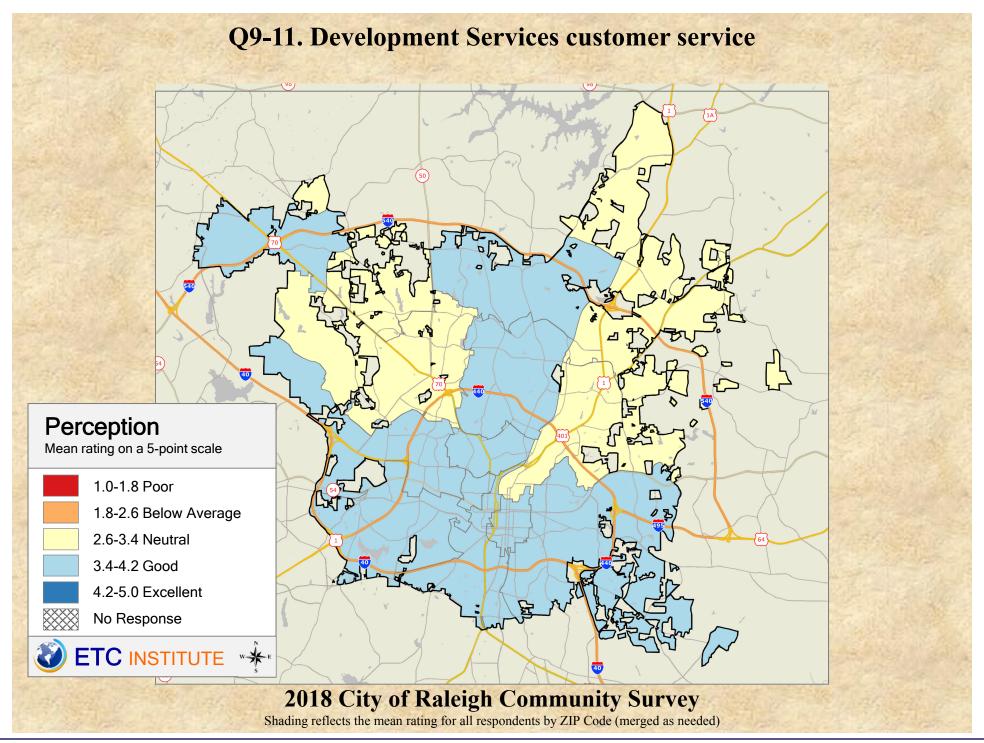

## Interpreting GIS Maps Raleigh, North Carolina

The maps on the following pages show the mean ratings for several questions on the survey by Zip Code.

When reading the maps, please use the following color scheme as a guide:

- DARK/LIGHT BLUE shades indicate <u>POSITIVE</u> ratings. Shades of blue generally indicate satisfaction with a service, ratings of "excellent" or "good" and ratings of "very safe" or "safe."
- OFF-WHITE shades indicate <u>NEUTRAL</u> ratings. Shades of neutral generally indicate that residents thought the quality of service delivery is adequate.
- ORANGE/RED shades indicate <u>NEGATIVE</u> ratings. Shades of orange/red generally indicate dissatisfaction with a service, ratings of "below average" or "poor" and ratings of "unsafe" or "very unsafe."