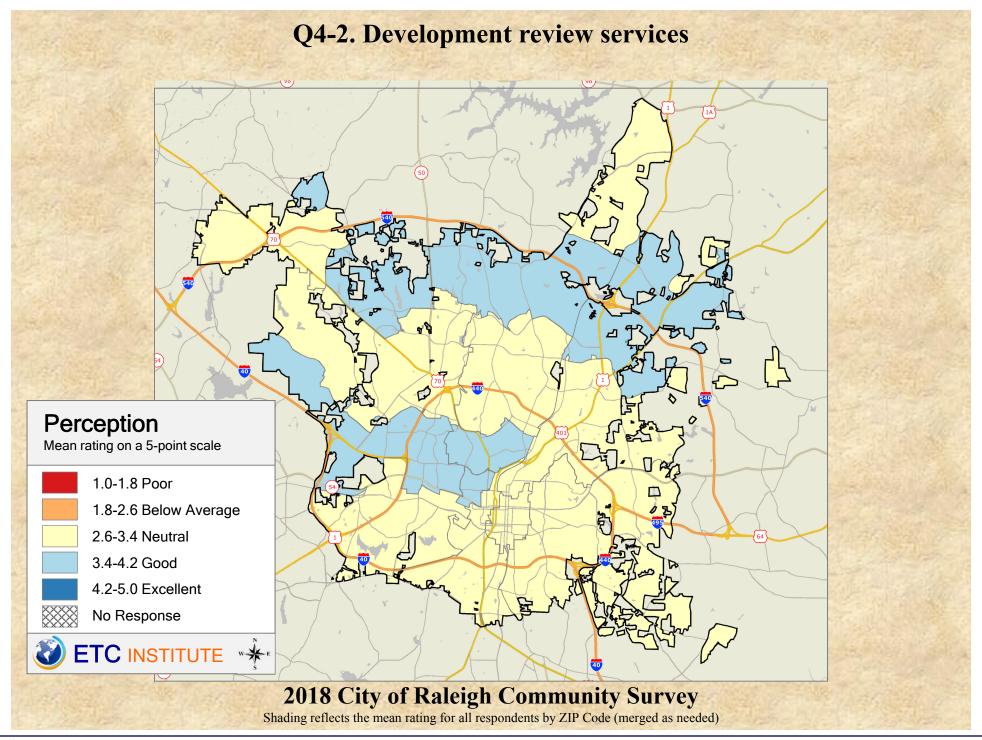

## Interpreting GIS Maps Raleigh, North Carolina

The maps on the following pages show the mean ratings for several questions on the survey by Zip Code.

When reading the maps, please use the following color scheme as a guide:

- DARK/LIGHT BLUE shades indicate <u>POSITIVE</u> ratings. Shades of blue generally indicate satisfaction with a service, ratings of "excellent" or "good" and ratings of "very safe" or "safe."
- OFF-WHITE shades indicate <u>NEUTRAL</u> ratings. Shades of neutral generally indicate that residents thought the quality of service delivery is adequate.
- ORANGE/RED shades indicate <u>NEGATIVE</u> ratings. Shades of orange/red generally indicate dissatisfaction with a service, ratings of "below average" or "poor" and ratings of "unsafe" or "very unsafe."