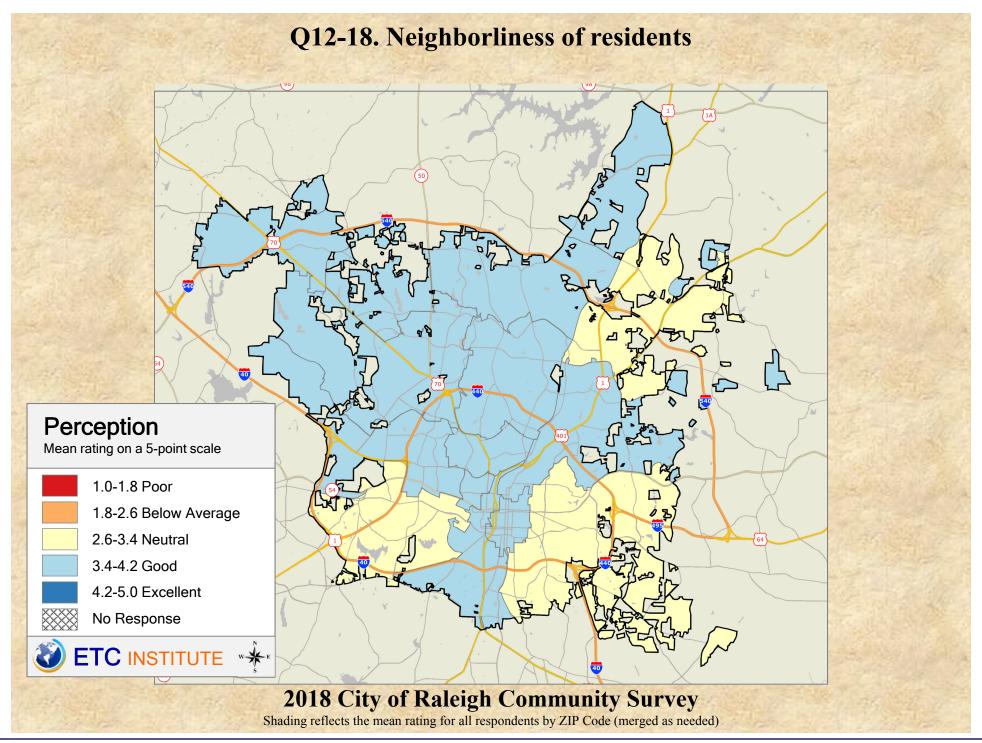

## Interpreting GIS Maps Raleigh, North Carolina

The maps on the following pages show the mean ratings for several questions on the survey by Zip Code.

When reading the maps, please use the following color scheme as a guide:

- DARK/LIGHT BLUE shades indicate <u>POSITIVE</u> ratings. Shades of blue generally indicate satisfaction with a service, ratings of "excellent" or "good" and ratings of "very safe" or "safe."
- OFF-WHITE shades indicate <u>NEUTRAL</u> ratings. Shades of neutral generally indicate that residents thought the quality of service delivery is adequate.
- ORANGE/RED shades indicate <u>NEGATIVE</u> ratings. Shades of orange/red generally indicate dissatisfaction with a service, ratings of "below average" or "poor" and ratings of "unsafe" or "very unsafe."