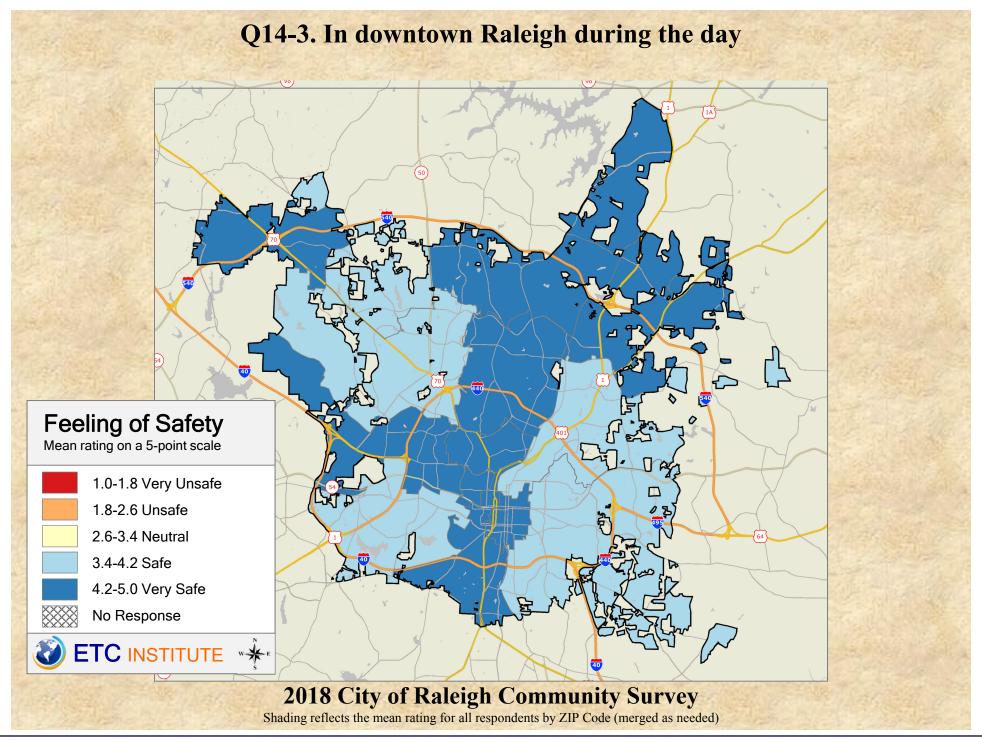

## Interpreting GIS Maps Raleigh, North Carolina

The maps on the following pages show the mean ratings for several questions on the survey by Zip Code.

When reading the maps, please use the following color scheme as a guide:

- DARK/LIGHT BLUE shades indicate <u>POSITIVE</u> ratings. Shades of blue generally indicate satisfaction with a service, ratings of "excellent" or "good" and ratings of "very safe" or "safe."
- OFF-WHITE shades indicate <u>NEUTRAL</u> ratings. Shades of neutral generally indicate that residents thought the quality of service delivery is adequate.
- ORANGE/RED shades indicate <u>NEGATIVE</u> ratings. Shades of orange/red generally indicate dissatisfaction with a service, ratings of "below average" or "poor" and ratings of "unsafe" or "very unsafe."