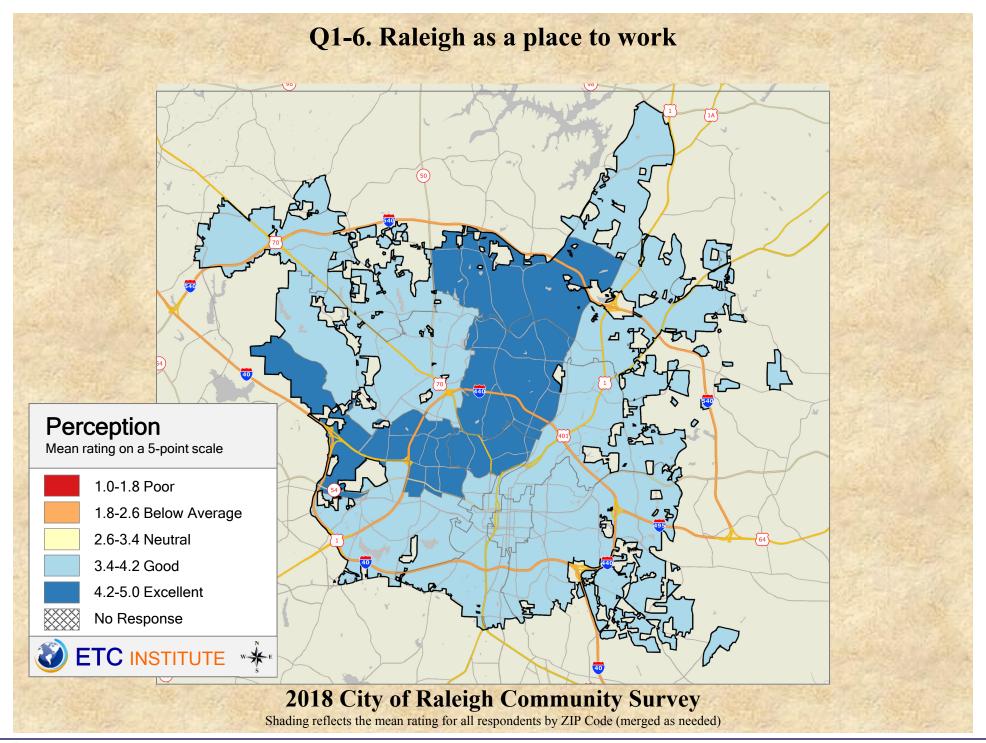

## Interpreting GIS Maps Raleigh, North Carolina

The maps on the following pages show the mean ratings for several questions on the survey by Zip Code.

When reading the maps, please use the following color scheme as a guide:

- DARK/LIGHT BLUE shades indicate <u>POSITIVE</u> ratings. Shades of blue generally indicate satisfaction with a service, ratings of "excellent" or "good" and ratings of "very safe" or "safe."
- OFF-WHITE shades indicate <u>NEUTRAL</u> ratings. Shades of neutral generally indicate that residents thought the quality of service delivery is adequate.
- ORANGE/RED shades indicate <u>NEGATIVE</u> ratings. Shades of orange/red generally indicate dissatisfaction with a service, ratings of "below average" or "poor" and ratings of "unsafe" or "very unsafe."