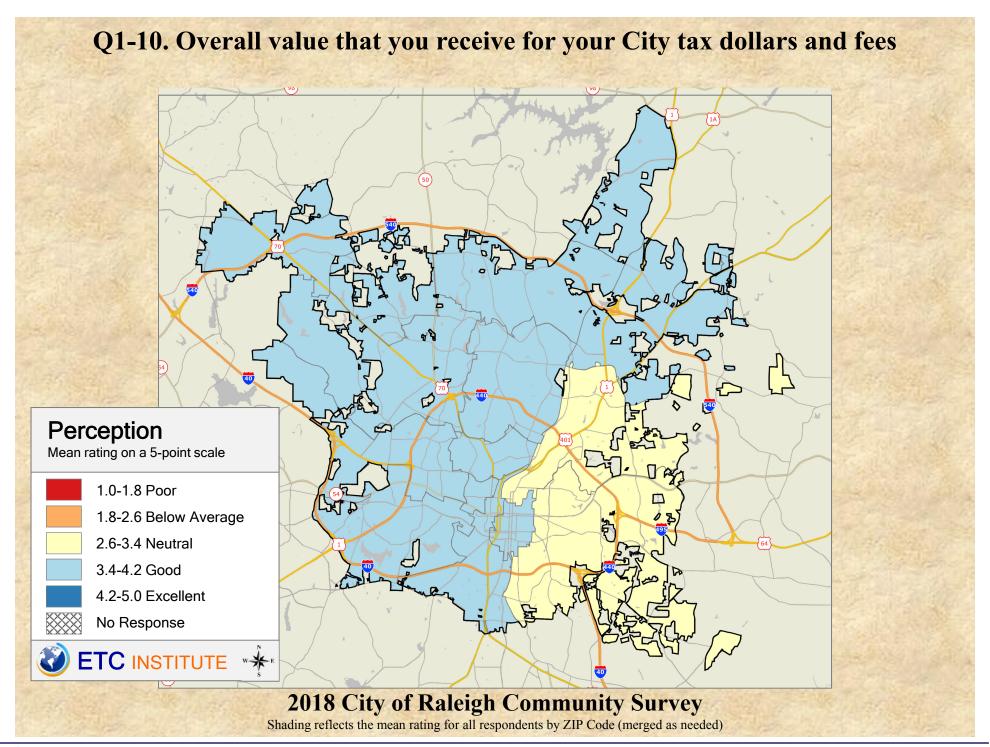

## Interpreting GIS Maps Raleigh, North Carolina

The maps on the following pages show the mean ratings for several questions on the survey by Zip Code.

When reading the maps, please use the following color scheme as a guide:

- DARK/LIGHT BLUE shades indicate <u>POSITIVE</u> ratings. Shades of blue generally indicate satisfaction with a service, ratings of "excellent" or "good" and ratings of "very safe" or "safe."
- OFF-WHITE shades indicate <u>NEUTRAL</u> ratings. Shades of neutral generally indicate that residents thought the quality of service delivery is adequate.
- ORANGE/RED shades indicate <u>NEGATIVE</u> ratings. Shades of orange/red generally indicate dissatisfaction with a service, ratings of "below average" or "poor" and ratings of "unsafe" or "very unsafe."