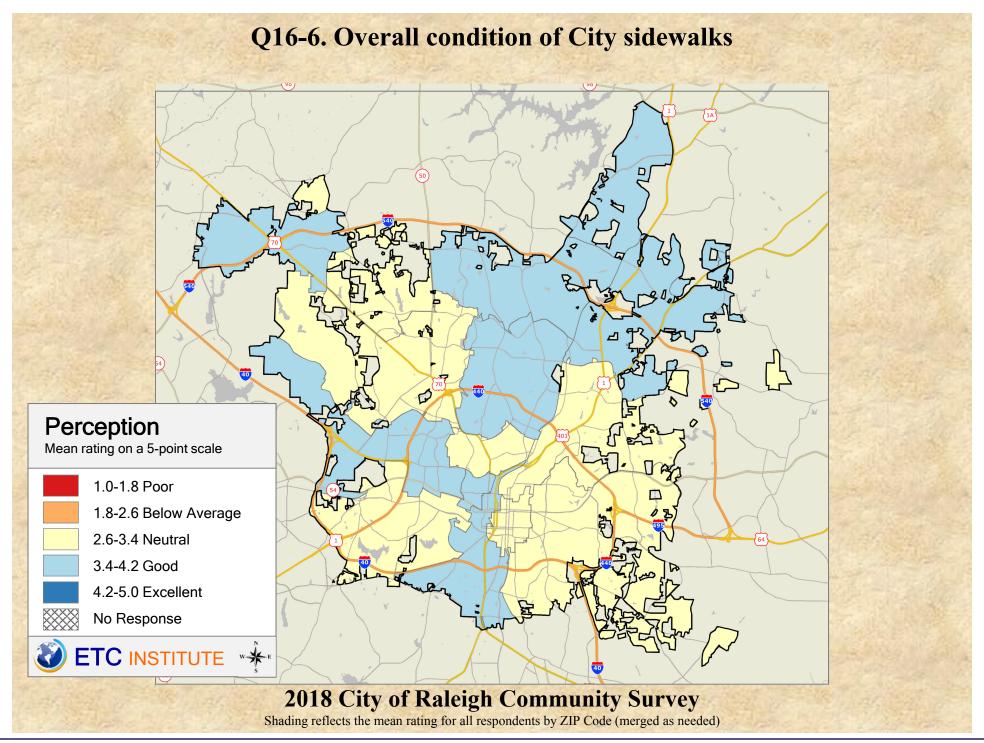

## Interpreting GIS Maps Raleigh, North Carolina

The maps on the following pages show the mean ratings for several questions on the survey by Zip Code.

When reading the maps, please use the following color scheme as a guide:

- DARK/LIGHT BLUE shades indicate <u>POSITIVE</u> ratings. Shades of blue generally indicate satisfaction with a service, ratings of "excellent" or "good" and ratings of "very safe" or "safe."
- OFF-WHITE shades indicate <u>NEUTRAL</u> ratings. Shades of neutral generally indicate that residents thought the quality of service delivery is adequate.
- ORANGE/RED shades indicate <u>NEGATIVE</u> ratings. Shades of orange/red generally indicate dissatisfaction with a service, ratings of "below average" or "poor" and ratings of "unsafe" or "very unsafe."