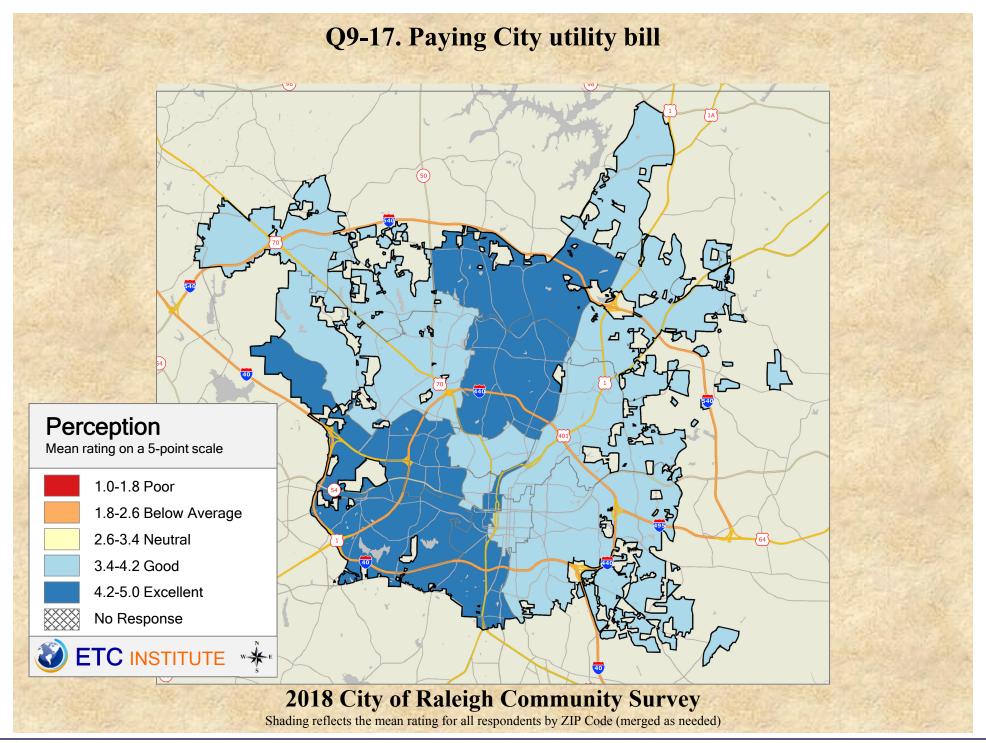

## Interpreting GIS Maps Raleigh, North Carolina

The maps on the following pages show the mean ratings for several questions on the survey by Zip Code.

When reading the maps, please use the following color scheme as a guide:

- DARK/LIGHT BLUE shades indicate <u>POSITIVE</u> ratings. Shades of blue generally indicate satisfaction with a service, ratings of "excellent" or "good" and ratings of "very safe" or "safe."
- OFF-WHITE shades indicate <u>NEUTRAL</u> ratings. Shades of neutral generally indicate that residents thought the quality of service delivery is adequate.
- ORANGE/RED shades indicate <u>NEGATIVE</u> ratings. Shades of orange/red generally indicate dissatisfaction with a service, ratings of "below average" or "poor" and ratings of "unsafe" or "very unsafe."