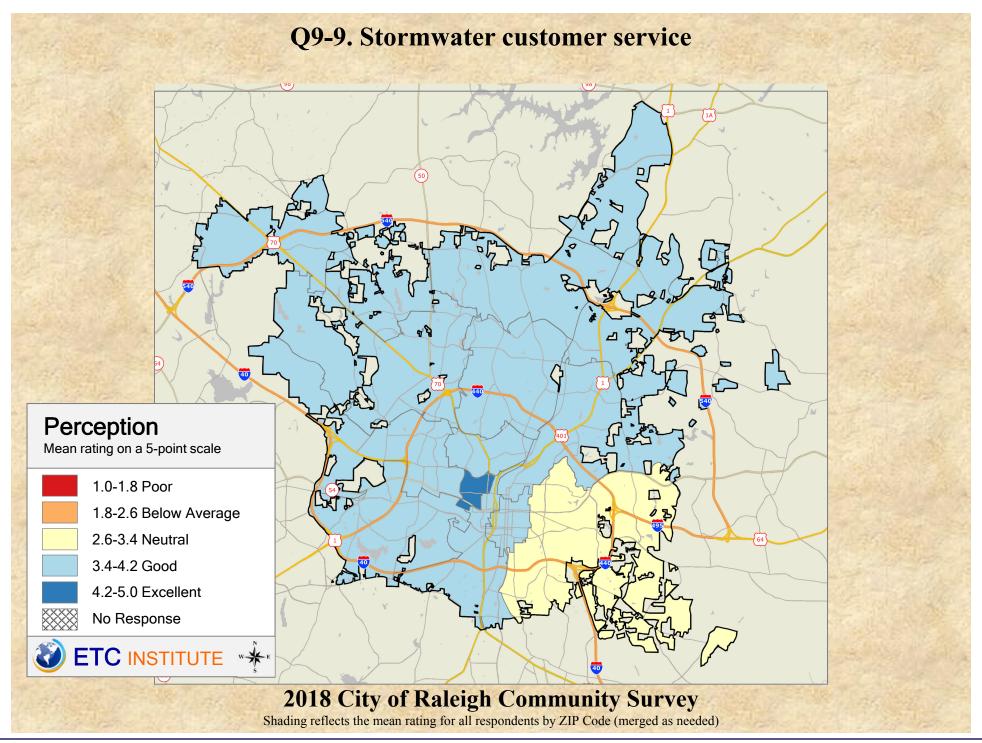

## Interpreting GIS Maps Raleigh, North Carolina

The maps on the following pages show the mean ratings for several questions on the survey by Zip Code.

When reading the maps, please use the following color scheme as a guide:

- DARK/LIGHT BLUE shades indicate <u>POSITIVE</u> ratings. Shades of blue generally indicate satisfaction with a service, ratings of "excellent" or "good" and ratings of "very safe" or "safe."
- OFF-WHITE shades indicate <u>NEUTRAL</u> ratings. Shades of neutral generally indicate that residents thought the quality of service delivery is adequate.
- ORANGE/RED shades indicate <u>NEGATIVE</u> ratings. Shades of orange/red generally indicate dissatisfaction with a service, ratings of "below average" or "poor" and ratings of "unsafe" or "very unsafe."