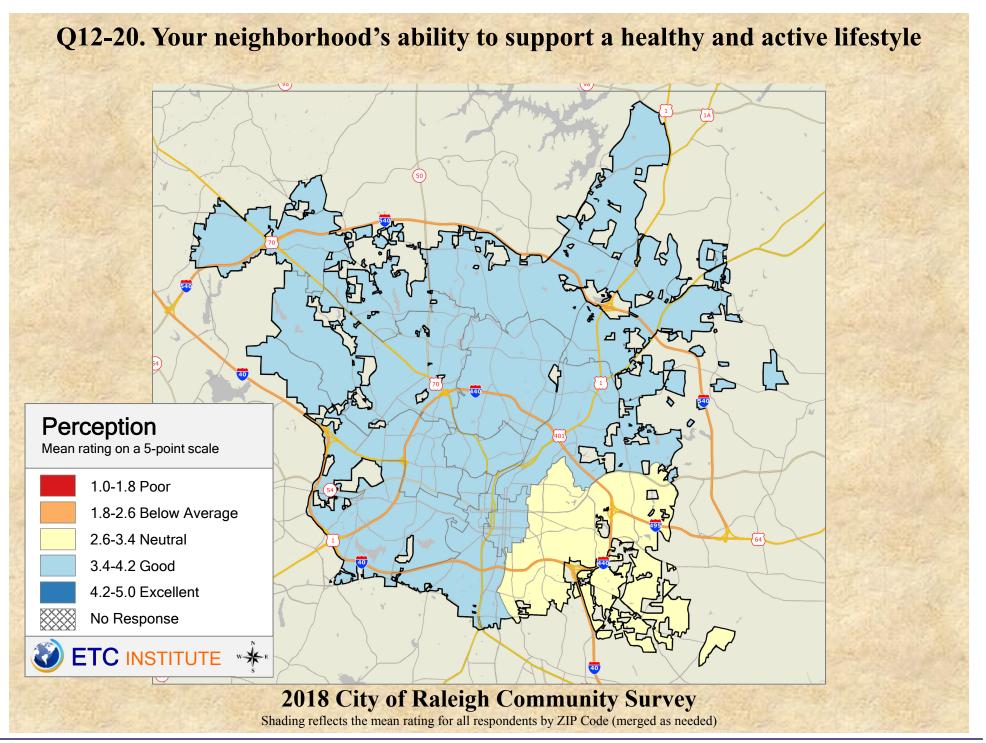

## Interpreting GIS Maps Raleigh, North Carolina

The maps on the following pages show the mean ratings for several questions on the survey by Zip Code.

When reading the maps, please use the following color scheme as a guide:

- DARK/LIGHT BLUE shades indicate <u>POSITIVE</u> ratings. Shades of blue generally indicate satisfaction with a service, ratings of "excellent" or "good" and ratings of "very safe" or "safe."
- OFF-WHITE shades indicate <u>NEUTRAL</u> ratings. Shades of neutral generally indicate that residents thought the quality of service delivery is adequate.
- ORANGE/RED shades indicate <u>NEGATIVE</u> ratings. Shades of orange/red generally indicate dissatisfaction with a service, ratings of "below average" or "poor" and ratings of "unsafe" or "very unsafe."