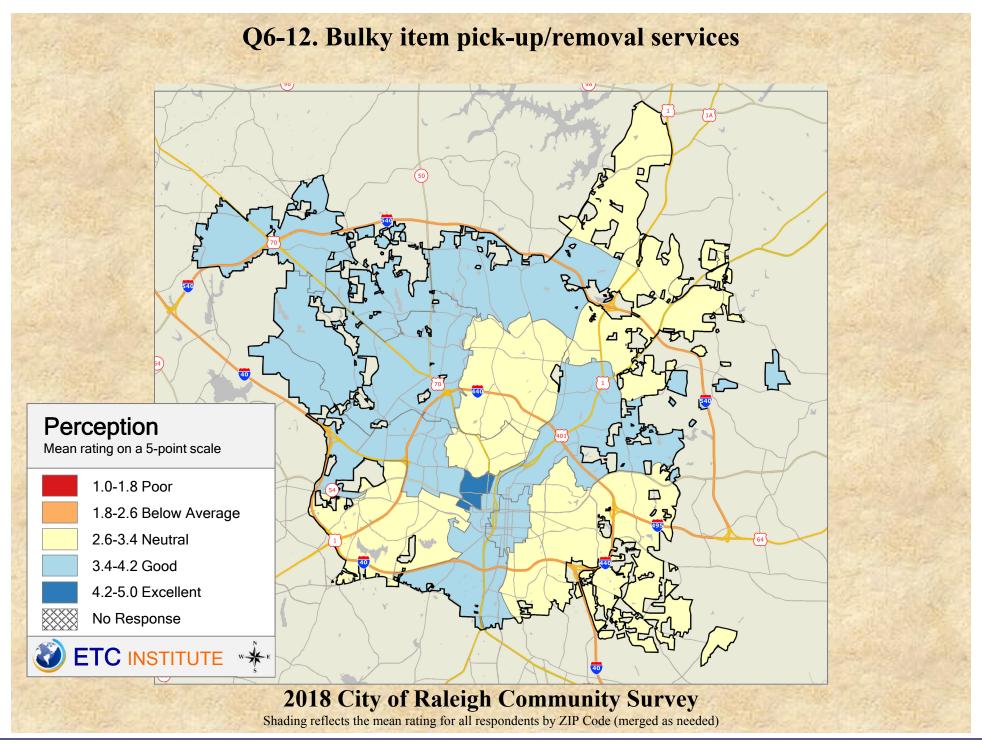

## Interpreting GIS Maps Raleigh, North Carolina

The maps on the following pages show the mean ratings for several questions on the survey by Zip Code.

When reading the maps, please use the following color scheme as a guide:

- DARK/LIGHT BLUE shades indicate <u>POSITIVE</u> ratings. Shades of blue generally indicate satisfaction with a service, ratings of "excellent" or "good" and ratings of "very safe" or "safe."
- OFF-WHITE shades indicate <u>NEUTRAL</u> ratings. Shades of neutral generally indicate that residents thought the quality of service delivery is adequate.
- ORANGE/RED shades indicate <u>NEGATIVE</u> ratings. Shades of orange/red generally indicate dissatisfaction with a service, ratings of "below average" or "poor" and ratings of "unsafe" or "very unsafe."