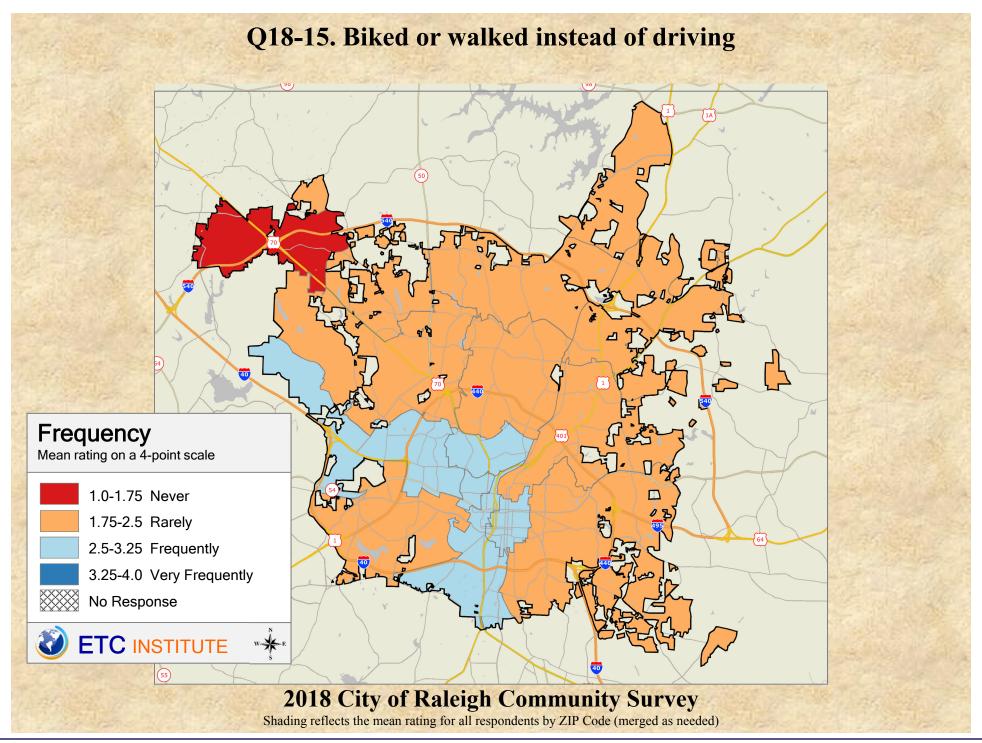

## Interpreting GIS Maps Raleigh, North Carolina

The maps on the following pages show the mean ratings for several questions on the survey by Zip Code.

When reading the maps, please use the following color scheme as a guide:

- DARK/LIGHT BLUE shades indicate <u>POSITIVE</u> ratings. Shades of blue generally indicate satisfaction with a service, ratings of "excellent" or "good" and ratings of "very safe" or "safe."
- OFF-WHITE shades indicate <u>NEUTRAL</u> ratings. Shades of neutral generally indicate that residents thought the quality of service delivery is adequate.
- ORANGE/RED shades indicate <u>NEGATIVE</u> ratings. Shades of orange/red generally indicate dissatisfaction with a service, ratings of "below average" or "poor" and ratings of "unsafe" or "very unsafe."