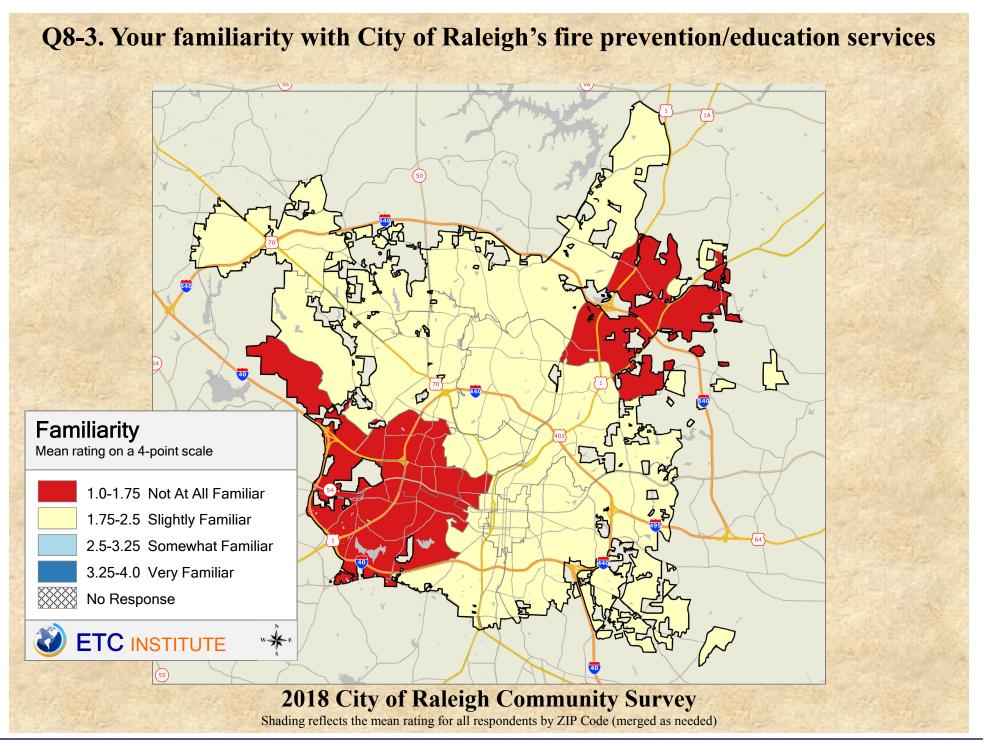

## Interpreting GIS Maps Raleigh, North Carolina

The maps on the following pages show the mean ratings for several questions on the survey by Zip Code.

When reading the maps, please use the following color scheme as a guide:

- DARK/LIGHT BLUE shades indicate <u>POSITIVE</u> ratings. Shades of blue generally indicate satisfaction with a service, ratings of "excellent" or "good" and ratings of "very safe" or "safe."
- OFF-WHITE shades indicate <u>NEUTRAL</u> ratings. Shades of neutral generally indicate that residents thought the quality of service delivery is adequate.
- ORANGE/RED shades indicate <u>NEGATIVE</u> ratings. Shades of orange/red generally indicate dissatisfaction with a service, ratings of "below average" or "poor" and ratings of "unsafe" or "very unsafe."