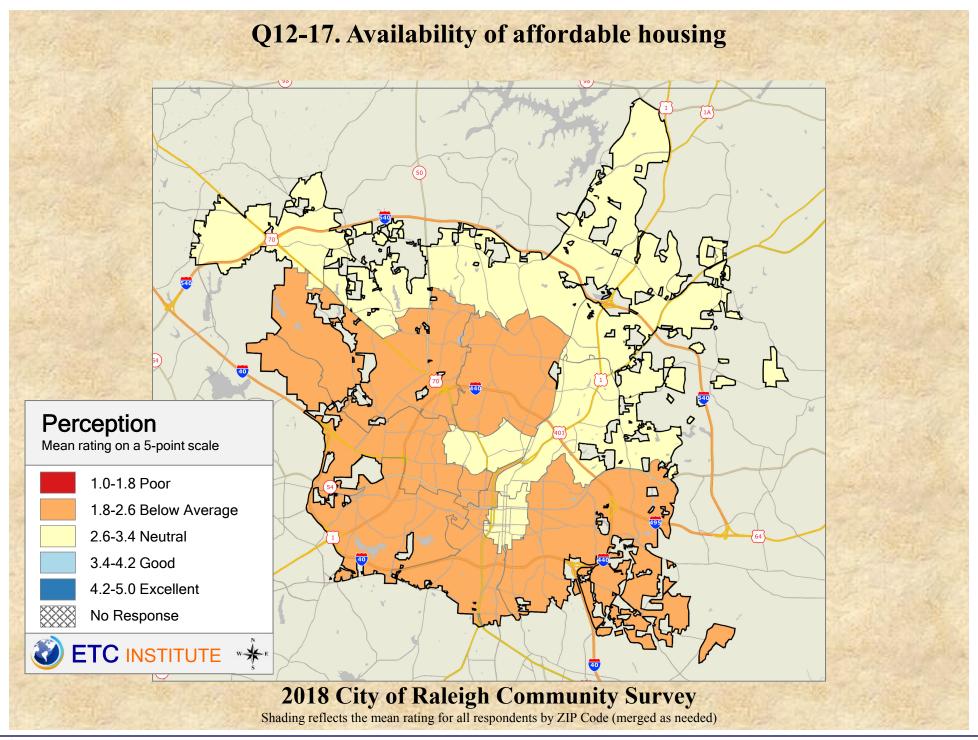

## Interpreting GIS Maps Raleigh, North Carolina

The maps on the following pages show the mean ratings for several questions on the survey by Zip Code.

When reading the maps, please use the following color scheme as a guide:

- DARK/LIGHT BLUE shades indicate <u>POSITIVE</u> ratings. Shades of blue generally indicate satisfaction with a service, ratings of "excellent" or "good" and ratings of "very safe" or "safe."
- OFF-WHITE shades indicate <u>NEUTRAL</u> ratings. Shades of neutral generally indicate that residents thought the quality of service delivery is adequate.
- ORANGE/RED shades indicate <u>NEGATIVE</u> ratings. Shades of orange/red generally indicate dissatisfaction with a service, ratings of "below average" or "poor" and ratings of "unsafe" or "very unsafe."