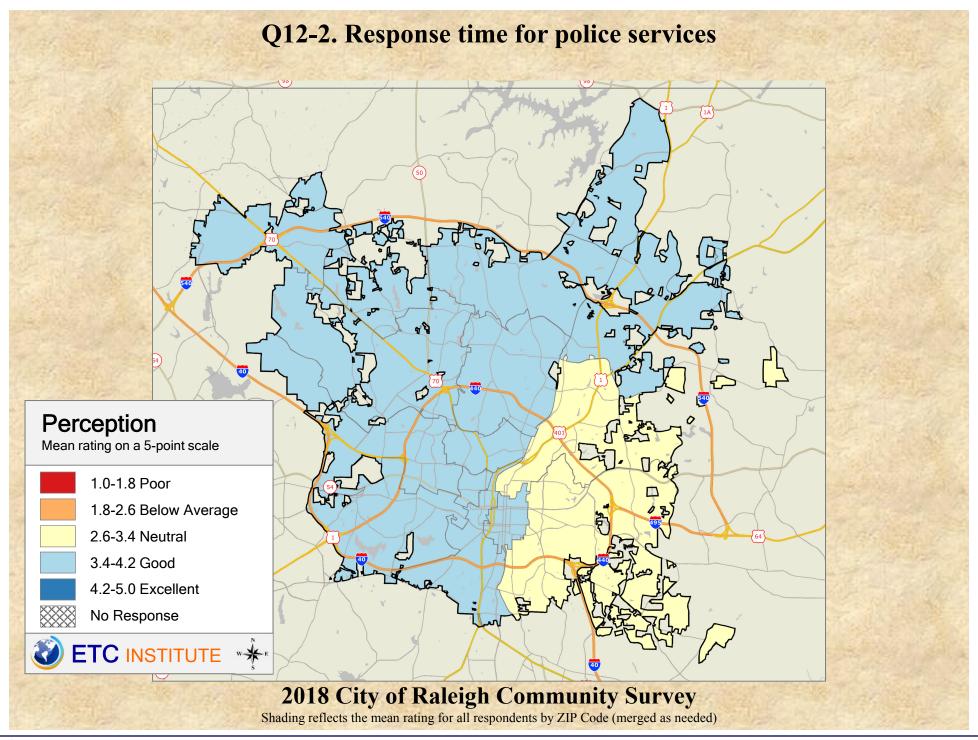

## Interpreting GIS Maps Raleigh, North Carolina

The maps on the following pages show the mean ratings for several questions on the survey by Zip Code.

When reading the maps, please use the following color scheme as a guide:

- DARK/LIGHT BLUE shades indicate <u>POSITIVE</u> ratings. Shades of blue generally indicate satisfaction with a service, ratings of "excellent" or "good" and ratings of "very safe" or "safe."
- OFF-WHITE shades indicate <u>NEUTRAL</u> ratings. Shades of neutral generally indicate that residents thought the quality of service delivery is adequate.
- ORANGE/RED shades indicate <u>NEGATIVE</u> ratings. Shades of orange/red generally indicate dissatisfaction with a service, ratings of "below average" or "poor" and ratings of "unsafe" or "very unsafe."