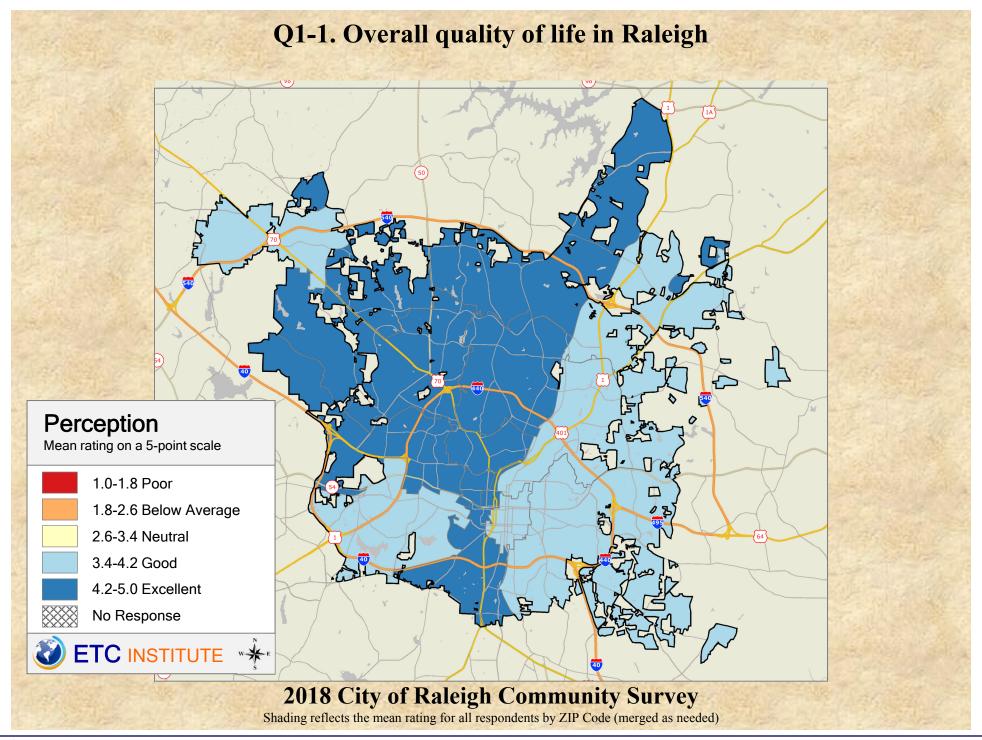

## Interpreting GIS Maps Raleigh, North Carolina

The maps on the following pages show the mean ratings for several questions on the survey by Zip Code.

When reading the maps, please use the following color scheme as a guide:

- DARK/LIGHT BLUE shades indicate <u>POSITIVE</u> ratings. Shades of blue generally indicate satisfaction with a service, ratings of "excellent" or "good" and ratings of "very safe" or "safe."
- OFF-WHITE shades indicate <u>NEUTRAL</u> ratings. Shades of neutral generally indicate that residents thought the quality of service delivery is adequate.
- ORANGE/RED shades indicate <u>NEGATIVE</u> ratings. Shades of orange/red generally indicate dissatisfaction with a service, ratings of "below average" or "poor" and ratings of "unsafe" or "very unsafe."