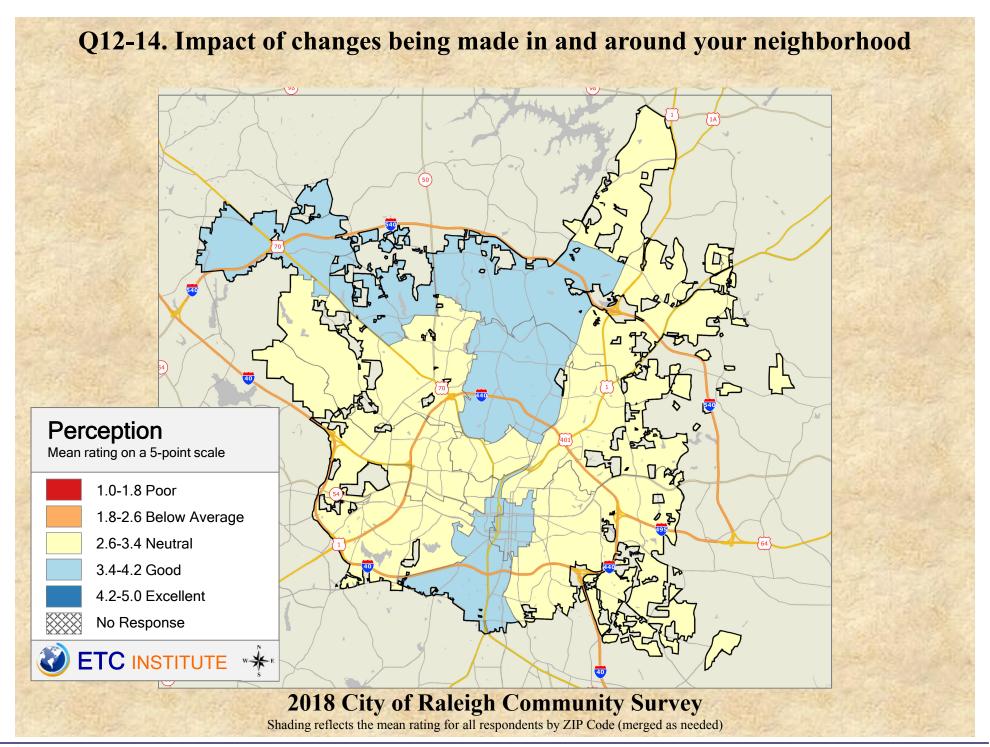

## Interpreting GIS Maps Raleigh, North Carolina

The maps on the following pages show the mean ratings for several questions on the survey by Zip Code.

When reading the maps, please use the following color scheme as a guide:

- DARK/LIGHT BLUE shades indicate <u>POSITIVE</u> ratings. Shades of blue generally indicate satisfaction with a service, ratings of "excellent" or "good" and ratings of "very safe" or "safe."
- OFF-WHITE shades indicate <u>NEUTRAL</u> ratings. Shades of neutral generally indicate that residents thought the quality of service delivery is adequate.
- ORANGE/RED shades indicate <u>NEGATIVE</u> ratings. Shades of orange/red generally indicate dissatisfaction with a service, ratings of "below average" or "poor" and ratings of "unsafe" or "very unsafe."