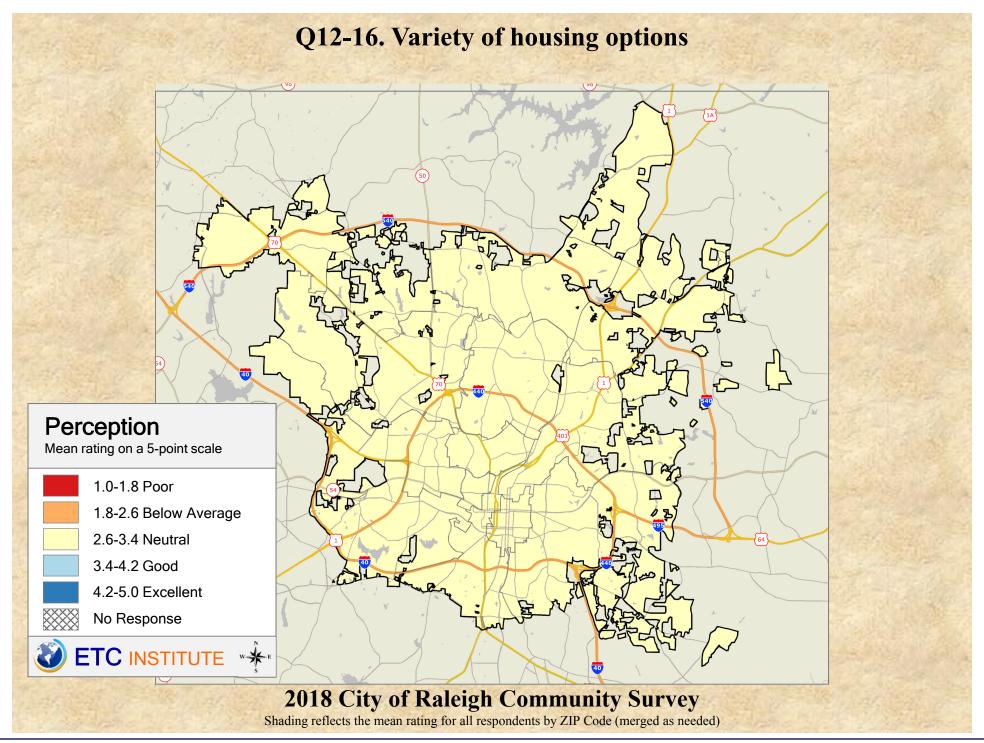

## Interpreting GIS Maps Raleigh, North Carolina

The maps on the following pages show the mean ratings for several questions on the survey by Zip Code.

When reading the maps, please use the following color scheme as a guide:

- DARK/LIGHT BLUE shades indicate <u>POSITIVE</u> ratings. Shades of blue generally indicate satisfaction with a service, ratings of "excellent" or "good" and ratings of "very safe" or "safe."
- OFF-WHITE shades indicate <u>NEUTRAL</u> ratings. Shades of neutral generally indicate that residents thought the quality of service delivery is adequate.
- ORANGE/RED shades indicate <u>NEGATIVE</u> ratings. Shades of orange/red generally indicate dissatisfaction with a service, ratings of "below average" or "poor" and ratings of "unsafe" or "very unsafe."