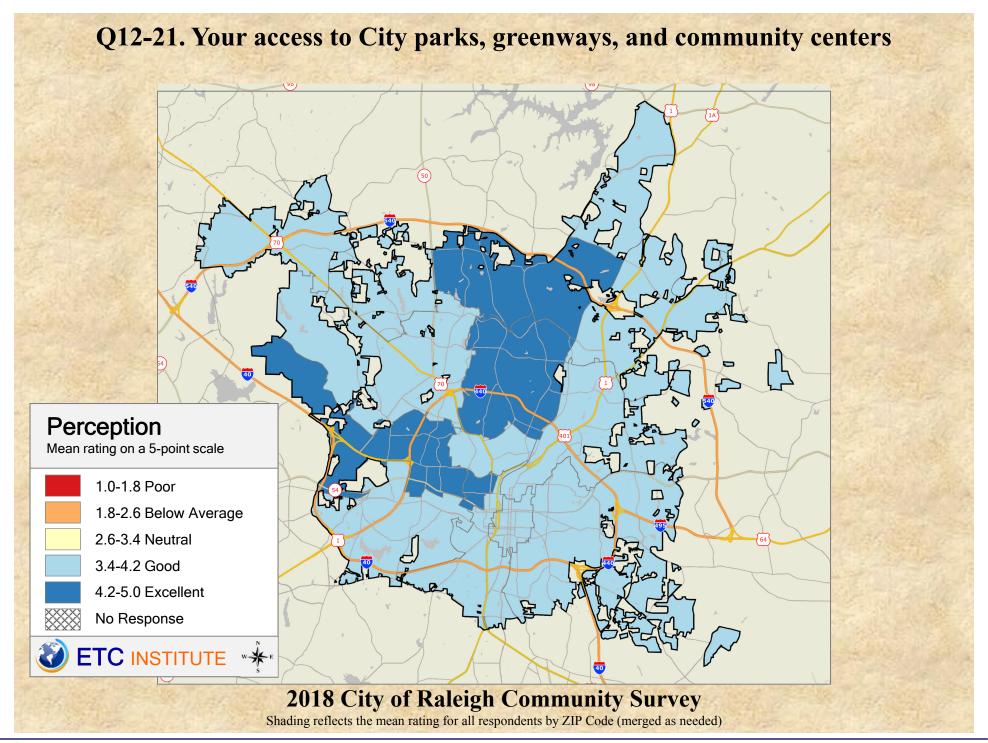

## Interpreting GIS Maps Raleigh, North Carolina

The maps on the following pages show the mean ratings for several questions on the survey by Zip Code.

When reading the maps, please use the following color scheme as a guide:

- DARK/LIGHT BLUE shades indicate <u>POSITIVE</u> ratings. Shades of blue generally indicate satisfaction with a service, ratings of "excellent" or "good" and ratings of "very safe" or "safe."
- OFF-WHITE shades indicate <u>NEUTRAL</u> ratings. Shades of neutral generally indicate that residents thought the quality of service delivery is adequate.
- ORANGE/RED shades indicate <u>NEGATIVE</u> ratings. Shades of orange/red generally indicate dissatisfaction with a service, ratings of "below average" or "poor" and ratings of "unsafe" or "very unsafe."