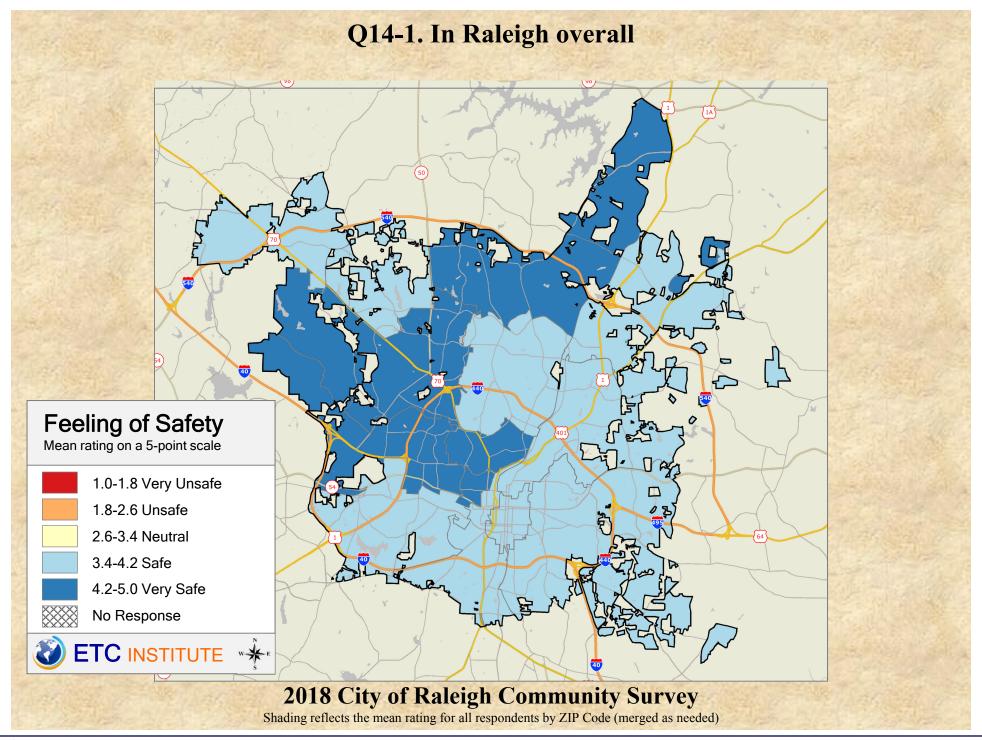

## Interpreting GIS Maps Raleigh, North Carolina

The maps on the following pages show the mean ratings for several questions on the survey by Zip Code.

When reading the maps, please use the following color scheme as a guide:

- DARK/LIGHT BLUE shades indicate <u>POSITIVE</u> ratings. Shades of blue generally indicate satisfaction with a service, ratings of "excellent" or "good" and ratings of "very safe" or "safe."
- OFF-WHITE shades indicate <u>NEUTRAL</u> ratings. Shades of neutral generally indicate that residents thought the quality of service delivery is adequate.
- ORANGE/RED shades indicate <u>NEGATIVE</u> ratings. Shades of orange/red generally indicate dissatisfaction with a service, ratings of "below average" or "poor" and ratings of "unsafe" or "very unsafe."