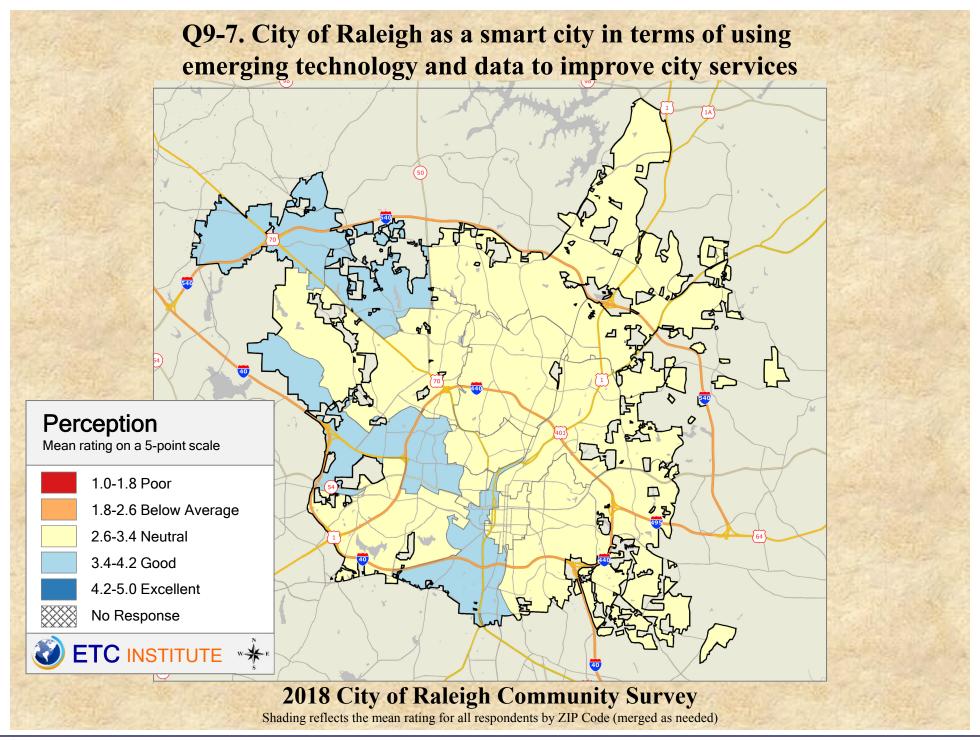

## Interpreting GIS Maps Raleigh, North Carolina

The maps on the following pages show the mean ratings for several questions on the survey by Zip Code.

When reading the maps, please use the following color scheme as a guide:

- DARK/LIGHT BLUE shades indicate <u>POSITIVE</u> ratings. Shades of blue generally indicate satisfaction with a service, ratings of "excellent" or "good" and ratings of "very safe" or "safe."
- OFF-WHITE shades indicate <u>NEUTRAL</u> ratings. Shades of neutral generally indicate that residents thought the quality of service delivery is adequate.
- ORANGE/RED shades indicate <u>NEGATIVE</u> ratings. Shades of orange/red generally indicate dissatisfaction with a service, ratings of "below average" or "poor" and ratings of "unsafe" or "very unsafe."