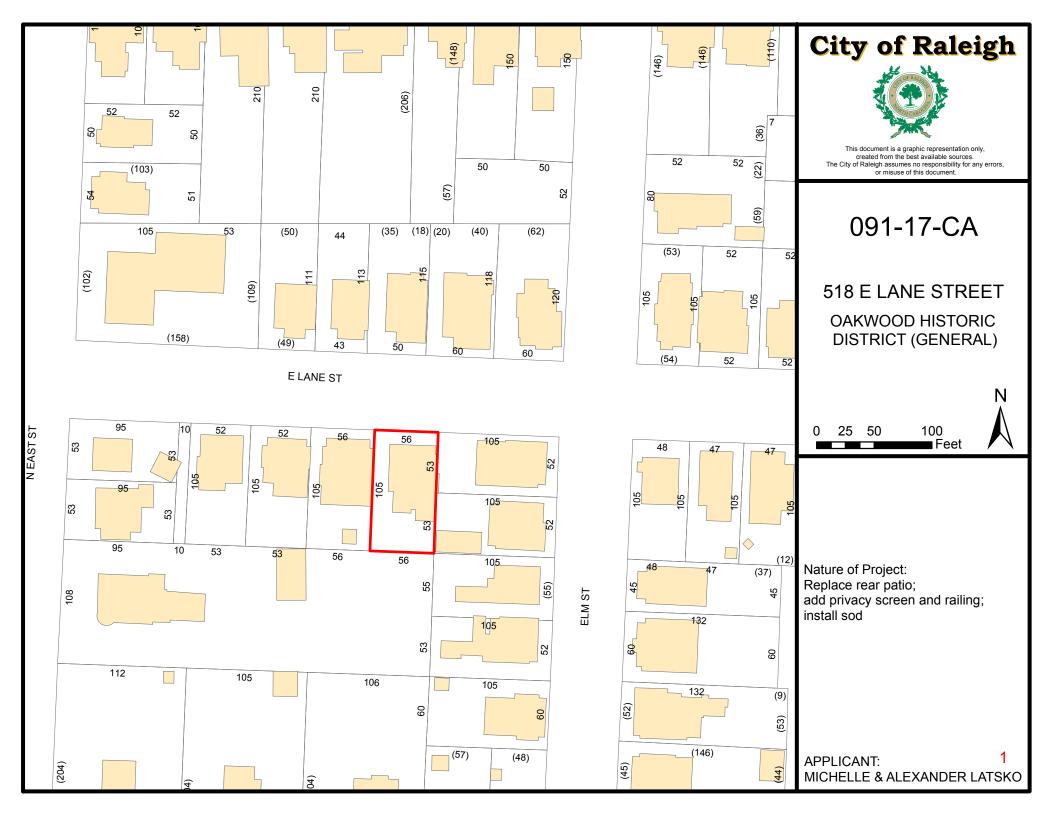

#### APPLICATION FOR A CERTIFICATE OF APPROPRIATENESS – STAFF REPORT

091-17-CA 518 E LANE STREET

Applicant: MICHELLE AND ALEXANDER LATSKO

<u>Received</u>: 5/10/2017 <u>Meeting Date(s)</u>: <u>Submission date + 90 days</u>: 8/8/2017 1) 6/22/2017 2)

#### **INTRODUCTION TO THE APPLICATION**

3)

Historic District: OAKWOOD HISTORIC DISTRICTS

Zoning: General HOD

Nature of Project: Replace rear patio and parking pad; add privacy screen and railing; install

#### APPLICABLE SECTIONS OF GUIDELINES and DESCRIPTION OF PROJECT

| <u>Sections</u> | <u>Topic</u>                 | <u>Description of Work</u>                         |
|-----------------|------------------------------|----------------------------------------------------|
| 1.3             | Site Features and Plantings  | Install sod; add privacy screen and railing/fence; |
|                 |                              | replace rear patio and parking pad                 |
| 1.4             | Fences and Walls             | Add privacy screen and railing/fence               |
| 1.5             | Walkways, Driveways and Off- | Replace rear patio and parking pad                 |
|                 | street Parking               |                                                    |