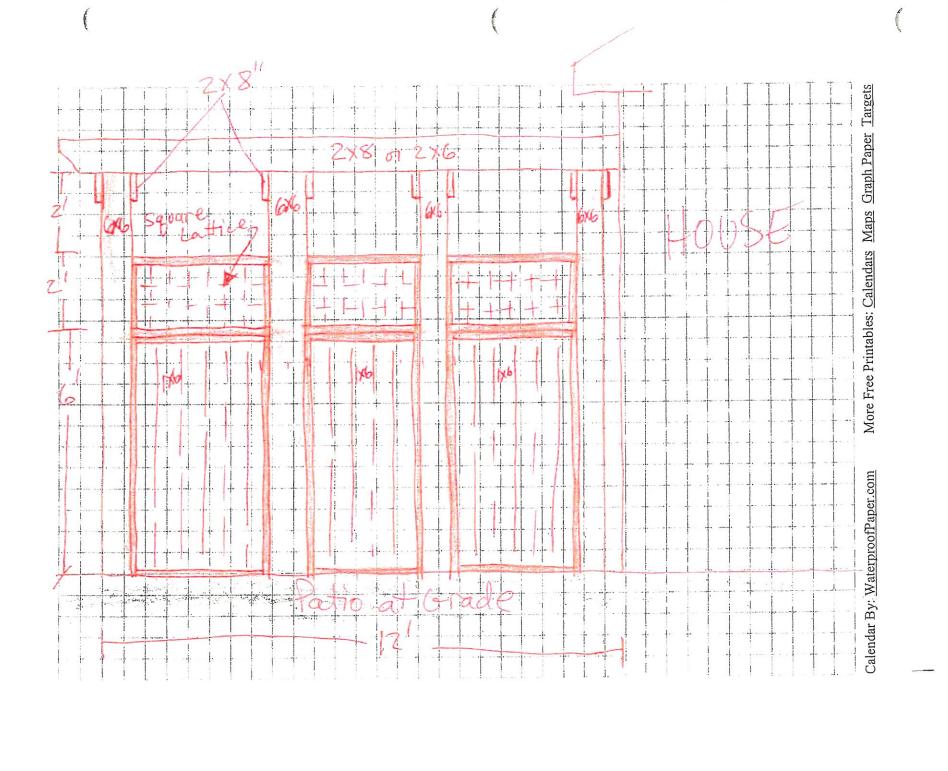

- 2\* The applicant describes the privacy screen as 9' tall x 12' wide on the application, although the drawing shows it at roughly  $10 \frac{1}{2}$ ' tall. It will be constructed of wood.
- 3\* Lattice screens are sometimes seen on the sides of open porches. The proposed screen is similar in purpose.
- 4\* The screen is solid for the lower 6′, with a 2′ tall lattice above and an open space between the lattice and the top beam. With the solid character of the lower portion of the screen it behaves more like a 6′ privacy fence than an open screen.
- 5\* Privacy fences 6' tall are regularly approved along rear yard side property lines.
- 6\* The privacy screen appears to be anchored to the rear wall of the house.
- 7\* A wood railing is proposed to be added to demarcate between the rear patio and the adjacent parking pad. It appears to enclose the patio. Details of a gate/opening were not provided.
- 8\* Railings that are not part of a porch or deck are not seen in the historic district. Low wood fences, while typically along property lines, are occasionally used to delineate uses within a yard.
- C. Replacing the rear patio and parking pad is not incongruous in concept according to *Guidelines* 1.3.6, 1.3.7, 1.3.8, 1.3.9, 1.5.1, 1.5.5, 1.5.6; however the selected materials **are** incongruous according to *Guidelines* 1.3.12, 1.5.5, and the following suggested facts:
- 1\* The existing rear patio measures roughly 20' x 12' and consists of gravel with a stone walkway.
- 2\* Traditional paving materials in Oakwood are concrete, brick and stone pavers.
- 3\* The proposed new patio will be the same dimensions as the existing, and is proposed to be of a 5"x10"concrete unit product with a faux wood finish.
- 4\* The committee has not yet approved the use of a material with a faux wood appearance. Evidence was not provided to support its adherence to the Guidelines.
- 5\* The rear driveway parking pad measures 20′ x 18′ and consists of a Turfstone material with grass. In in 2008 (COA 169-08-CA) approved the rear parking area with a condition that the parking pad be reconfigured to minimize the site impact, screened with vegetation, and be built with a unit paver material.

- 6\* The proposed driveway parking pad will be the same dimensions as the existing, and is proposed to be multi-colored block pavers with a semi-cobblestone appearance. Block pavers and cobblestones are not a common driveway/parking pad material in the Oakwood district.
- 7\* Given that the dimensions of the existing hardscape will not be changing, the percentage of built area to open space is not changing.
- 8\* There are no trees in the rear yard or adjacent yards.

| Section/Page | Topic | Brief Description of Work (attach additional sheets as needed)                                                                                                                                                                                                                                                                                                                                                                                                                                                                                                                                                                                                                                                                                                                                                                                                                                                                                                                                                                                                                                                                                                                                                                       |
|--------------|-------|--------------------------------------------------------------------------------------------------------------------------------------------------------------------------------------------------------------------------------------------------------------------------------------------------------------------------------------------------------------------------------------------------------------------------------------------------------------------------------------------------------------------------------------------------------------------------------------------------------------------------------------------------------------------------------------------------------------------------------------------------------------------------------------------------------------------------------------------------------------------------------------------------------------------------------------------------------------------------------------------------------------------------------------------------------------------------------------------------------------------------------------------------------------------------------------------------------------------------------------|
|              |       | We would like to replace the existing patio stone and concrete pavers with new pavers. We have attached a sample of the pavers.  We have consulted with, and hired, Randy Scott of Setting Sun Patios to complete the work. In addition to the replacement of the existing materials, we would like to add a privacy screen between our patio space and the drive. We have incorporated a railing to separate the patio nearest to the the house from the parking space behind our home. Last, we plan to sod the yard space.  The spaces for the patio and pavers will be the same general shap and size as the existing spaces(20'X12' and 20'X18'). The screen and trellis will be 9' tall and 12' long. The small fence along the pati will be 24"-30" high and 20' long. (Please see attached sample photo. This is only to show the style of the rail, not the color. We propose unfinished wood for now, and later stain). The remaining sides around the patio are the exterior walls of the house.  The wood will be #1 kiln dried treated pine. For now we won't be staining, but would like to later stain with Cabot Timber oil. Please see attached photo.  Please see attached sketches and material samples/pictures. |