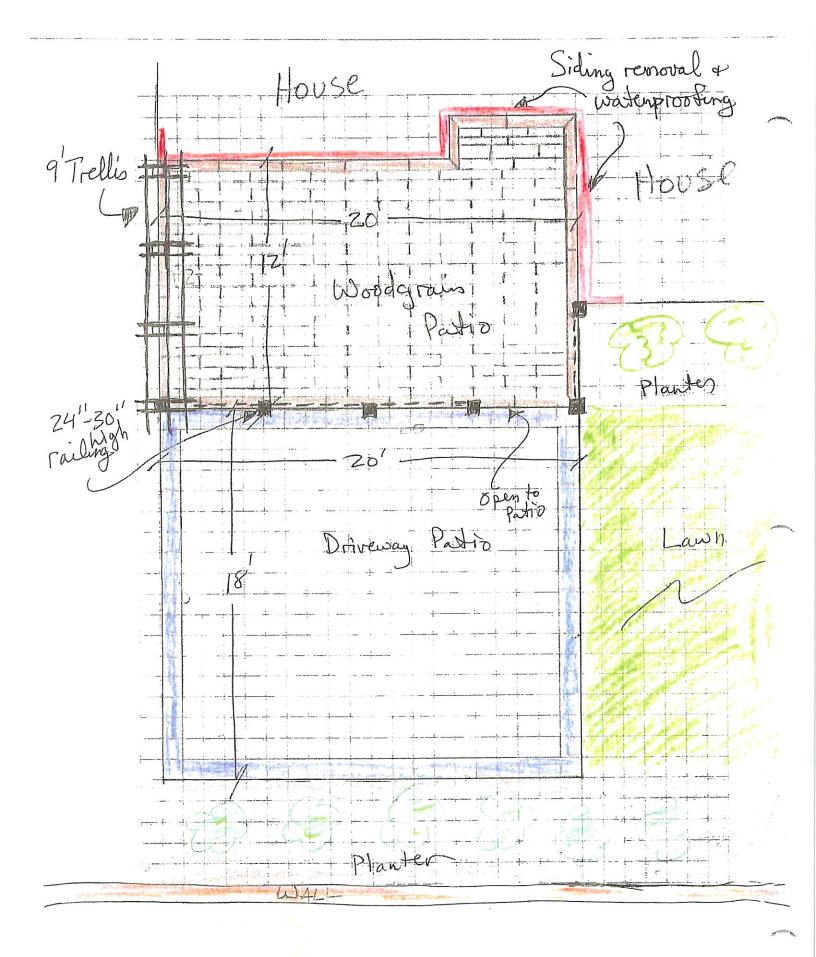

#### STAFF REPORT

Based on the information contained in the application and staff's evaluation:

- A. The installation of sod is not incongruous in concept according to *Guidelines* 1.3.1, 1.3.2, 1.3.4, and the following suggested facts:
- 1\* The applicant proposes installing sod in the southeast portion of the property. Grass lawns are common throughout Oakwood.
- B. Installation of a privacy screen and fence is not incongruous in concept according to *Guidelines* 1.3.9, 1.4.8; however installation of a railing **is** incongruous according to *Guidelines* 1.3.9 and the following suggested facts:
- 1\* The privacy screen/trellis will be located on the southwest corner of the house to separate the patio from the adjacent driveway.

- 2\* The applicant describes the privacy screen as 9' tall x 12' wide on the application, although the drawing shows it at roughly  $10 \frac{1}{2}$ ' tall. It will be constructed of wood.
- 3\* Lattice screens are sometimes seen on the sides of open porches. The proposed screen is similar in purpose.
- 4\* The screen is solid for the lower 6′, with a 2′ tall lattice above and an open space between the lattice and the top beam. With the solid character of the lower portion of the screen it behaves more like a 6′ privacy fence than an open screen.
- 5\* Privacy fences 6' tall are regularly approved along rear yard side property lines.
- 6\* The privacy screen appears to be anchored to the rear wall of the house.
- 7\* A wood railing is proposed to be added to demarcate between the rear patio and the adjacent parking pad. It appears to enclose the patio. Details of a gate/opening were not provided.
- 8\* Railings that are not part of a porch or deck are not seen in the historic district. Low wood fences, while typically along property lines, are occasionally used to delineate uses within a yard.
- C. Replacing the rear patio and parking pad is not incongruous in concept according to *Guidelines* 1.3.6, 1.3.7, 1.3.8, 1.3.9, 1.5.1, 1.5.5, 1.5.6; however the selected materials **are** incongruous according to *Guidelines* 1.3.12, 1.5.5, and the following suggested facts:
- 1\* The existing rear patio measures roughly 20' x 12' and consists of gravel with a stone walkway.
- 2\* Traditional paving materials in Oakwood are concrete, brick and stone pavers.
- 3\* The proposed new patio will be the same dimensions as the existing, and is proposed to be of a 5"x10"concrete unit product with a faux wood finish.
- 4\* The committee has not yet approved the use of a material with a faux wood appearance. Evidence was not provided to support its adherence to the Guidelines.
- 5\* The rear driveway parking pad measures 20′ x 18′ and consists of a Turfstone material with grass. In in 2008 (COA 169-08-CA) approved the rear parking area with a condition that the parking pad be reconfigured to minimize the site impact, screened with vegetation, and be built with a unit paver material.

- 6\* The proposed driveway parking pad will be the same dimensions as the existing, and is proposed to be multi-colored block pavers with a semi-cobblestone appearance. Block pavers and cobblestones are not a common driveway/parking pad material in the Oakwood district.
- 7\* Given that the dimensions of the existing hardscape will not be changing, the percentage of built area to open space is not changing.
- 8\* There are no trees in the rear yard or adjacent yards.

| Section/Page | Topic | Brief Description of Work (attach additional sheets as needed)                                                                                                                                                                                                                                                                                                                                                                                                                                                                                                                                                                                                                                                                                                                                                                                                                                                                                                                                                                                                                                                                                                                                                                       |
|--------------|-------|--------------------------------------------------------------------------------------------------------------------------------------------------------------------------------------------------------------------------------------------------------------------------------------------------------------------------------------------------------------------------------------------------------------------------------------------------------------------------------------------------------------------------------------------------------------------------------------------------------------------------------------------------------------------------------------------------------------------------------------------------------------------------------------------------------------------------------------------------------------------------------------------------------------------------------------------------------------------------------------------------------------------------------------------------------------------------------------------------------------------------------------------------------------------------------------------------------------------------------------|
|              |       | We would like to replace the existing patio stone and concrete pavers with new pavers. We have attached a sample of the pavers.  We have consulted with, and hired, Randy Scott of Setting Sun Patios to complete the work. In addition to the replacement of the existing materials, we would like to add a privacy screen between our patio space and the drive. We have incorporated a railing to separate the patio nearest to the the house from the parking space behind our home. Last, we plan to sod the yard space.  The spaces for the patio and pavers will be the same general shap and size as the existing spaces(20'X12' and 20'X18'). The screen and trellis will be 9' tall and 12' long. The small fence along the pati will be 24"-30" high and 20' long. (Please see attached sample photo. This is only to show the style of the rail, not the color. We propose unfinished wood for now, and later stain). The remaining sides around the patio are the exterior walls of the house.  The wood will be #1 kiln dried treated pine. For now we won't be staining, but would like to later stain with Cabot Timber oil. Please see attached photo.  Please see attached sketches and material samples/pictures. |