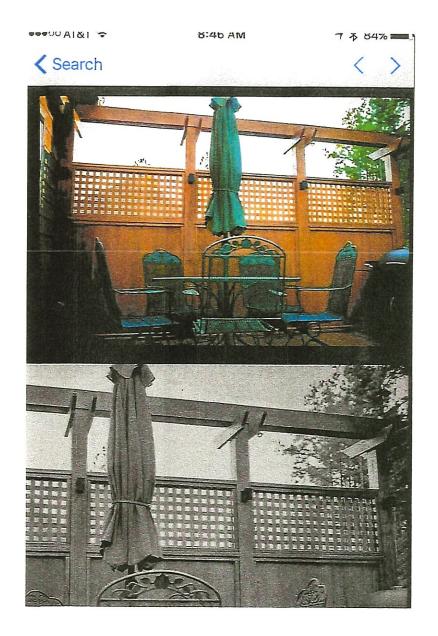

| X   |     | V                             |    |     |











# Pictures of proposed privers for parking area

belgard.com



Potato Recipe - Al...

www.ralei...

casa aakb...

Borealis |...

Cobbles... bridg...





belgard.com





Potato Recipe - Al...

www.ralei...

casa aakb...

Borealis |...

Cobbles... bridg...



# Picture of proposed power for patio area



### Sample Color of Cabot timber Oil Stain



#### Sample design of railing-We propose unstained pine



## Photo of Screen and Trellis Design



## Wide View of back yourd



Patio Area



## Driveway



Patio and Parking Areas



## Front View of Home



Side view of home and driveway



# BELGARD Proposed pavers for parking area Cambridge Cobble



#### APPLICATIONS









Both durable and adaptable, Cambridge Cobble® offers a more tailored, architectural look with its gently rounded corners and domed pillow top surface. The subtle color combinations and versatile pattern make it ideal for crafting intricate circular designs and captivating walkways.

# Proposed powers for patrio area

COLLECTION DESIGN IDEAS ABOUT US BLOG FIND A PRO FIND A STORE

PRODUCTS BACKYARD OUTZ CONTACT US

CATALOGS STYLE GUIDES GARETRS & JOBS PROFFSSIONNALS FRANÇAIS

PRODUCT BENEFITS PROJECTS FAU

SUYING GUIDE BEFORE & AFTER





Products / Slabs /