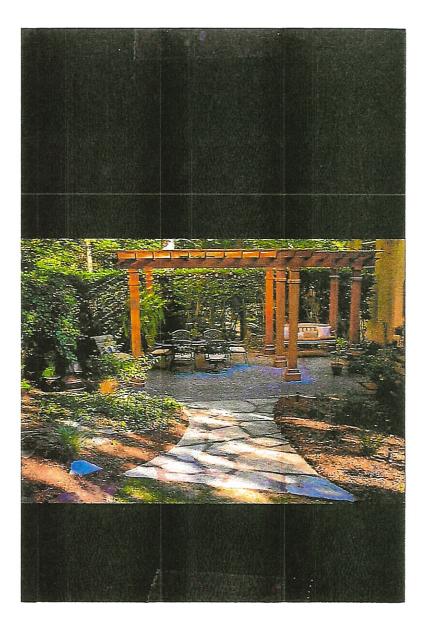

| X   |     | V                             |    |     |











# Pictures of proposed privers for parking area

belgard.com



Potato Recipe - Al...

www.ralei...

casa aakb...

Borealis |...

Cobbles... bridg...





belgard.com





Potato Recipe - Al...

www.ralei...

casa aakb...

Borealis |...

Cobbles... bridg...



# Picture of proposed power for patio area



### Sample Color of Cabot timber Oil Stain



#### Sample design of railing-We propose unstained pine



## Photo of Screen and Trellis Design



## Wide View of back yourd



Patio Area



## Driveway



Patio and Parking Areas



## Front View of Home



Side view of home and driveway



# BELGARD Proposed pavers for parking area Cambridge Cobble



#### APPLICATIONS









Both durable and adaptable, Cambridge Cobble® offers a more tailored, architectural look with its gently rounded corners and domed pillow top surface. The subtle color combinations and versatile pattern make it ideal for crafting intricate circular designs and captivating walkways.

# Proposed powers for patrio area

COLLECTION DESIGN IDEAS ABOUT US BLOG FIND A PRO FIND A STORE

PRODUCTS BACKYARD OUTZ CONTACT US

CATALOGS STYLE GUIDES GARETRS & JOBS PROFFSSIO