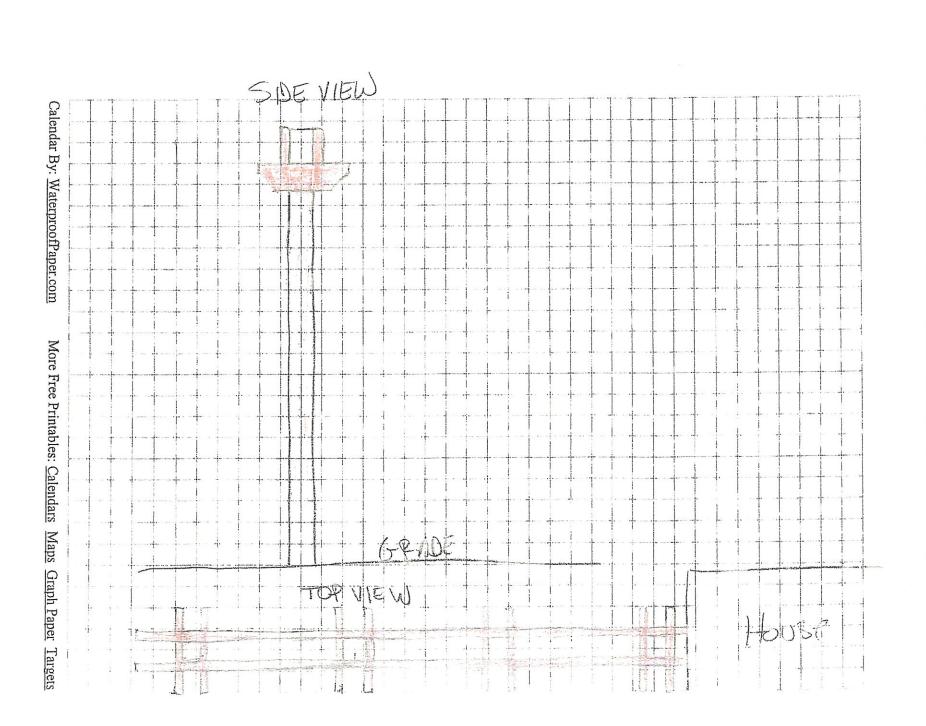

- 2\* The applicant describes the privacy screen as 9' tall x 12' wide on the application, although the drawing shows it at roughly  $10 \frac{1}{2}$ ' tall. It will be constructed of wood.
- 3\* Lattice screens are sometimes seen on the sides of open porches. The proposed screen is similar in purpose.
- 4\* The screen is solid for the lower 6′, with a 2′ tall lattice above and an open space between the lattice and the top beam. With the solid character of the lower portion of the screen it behaves more like a 6′ privacy fence than an open screen.
- 5\* Privacy fences 6' tall are regularly approved along rear yard side property lines.
- 6\* The privacy screen appears to be anchored to the rear wall of the house.
- 7\* A wood railing is proposed to be added to demarcate between the rear patio and the adjacent parking pad. It appears to enclose the patio. Details of a gate/opening were not provided.
- 8\* Railings that are not part of a porch or deck are not seen in the historic district. Low wood fences, while typically along property lines, are occasionally used to delineate uses within a yard.
- C. Replacing the rear patio and parking pad is not incongruous in concept according to *Guidelines* 1.3.6, 1.3.7, 1.3.8, 1.3.9, 1.5.1, 1.5.5, 1.5.6; however the selected materials **are** incongruous according to *Guidelines* 1.3.12, 1.5.5, and the following suggested facts:
- 1\* The existing rear patio measures roughly 20' x 12' and consists of gravel with a stone walkway.
- 2\* Traditional paving materials in Oakwood are concrete, brick and stone pavers.
- 3\* The proposed new patio will be the same dimensions as the existing, and is proposed to be of a 5"x10"concrete unit product with a faux wood finish.
- 4\* The committee has not yet approved the use of a material with a faux wood appearance. Evidence was not provided to support its adherence to the Guidelines.
- 5\* The rear driveway parking pad measures 20′ x 18′ and consists of a Turfstone material with grass. In in 2008 (COA 169-08-CA) approved the rear parking area with a condition that the parking pad be reconfigured to minimize the site impact, screened with vegetation, and be built with a unit paver material.

- 6\* The proposed driveway parking pad will be the same dimensions as the existing, and is proposed to be multi-colored block pavers with a semi-cobblestone appearance. Block pavers and cobblestones are not a common driveway/parking pad material in the Oakwood district.
- 7\* Given that the dimensions of the existing hardscape will not be changing, the percentage of built area to open space is not changing.
- 8\* There are no trees in the rear yard or adjacent yards.

| Section/Page | Topic | Brief Description of Work (attach additional sheets as needed)                                                                                                                                                                                                                                                                                                                                                                                                                                                                                                                                                                                                                                                                                                                                                                                                                                                                                                                                                                                                                                                                                                                                                                       |
|--------------|-------|--------------------------------------------------------------------------------------------------------------------------------------------------------------------------------------------------------------------------------------------------------------------------------------------------------------------------------------------------------------------------------------------------------------------------------------------------------------------------------------------------------------------------------------------------------------------------------------------------------------------------------------------------------------------------------------------------------------------------------------------------------------------------------------------------------------------------------------------------------------------------------------------------------------------------------------------------------------------------------------------------------------------------------------------------------------------------------------------------------------------------------------------------------------------------------------------------------------------------------------|
|              |       | We would like to replace the existing patio stone and concrete pavers with new pavers. We have attached a sample of the pavers.  We have consulted with, and hired, Randy Scott of Setting Sun Patios to complete the work. In addition to the replacement of the existing materials, we would like to add a privacy screen between our patio space and the drive. We have incorporated a railing to separate the patio nearest to the the house from the parking space behind our home. Last, we plan to sod the yard space.  The spaces for the patio and pavers will be the same general shap and size as the existing spaces(20'X12' and 20'X18'). The screen and trellis will be 9' tall and 12' long. The small fence along the pati will be 24"-30" high and 20' long. (Please see attached sample photo. This is only to show the style of the rail, not the color. We propose unfinished wood for now, and later stain). The remaining sides around the patio are the exterior walls of the house.  The wood will be #1 kiln dried treated pine. For now we won't be staining, but would like to later stain with Cabot Timber oil. Please see attached photo.  Please see attached sketches and material samples/pictures. |