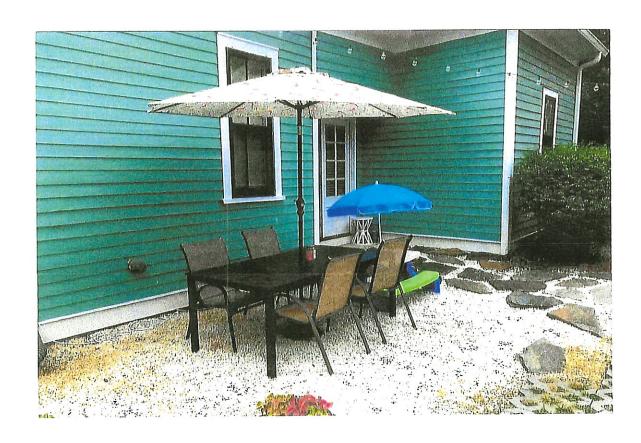

| X   |     | V                             |    |     |











# Pictures of proposed privers for parking area

belgard.com



Potato Recipe - Al...

www.ralei...

casa aakb...

Borealis |...

Cobbles... bridg...





belgard.com





Potato Recipe - Al...

www.ralei...

casa aakb...

Borealis |...

Cobbles... bridg...



# Picture of proposed power for patio area



### Sample Color of Cabot timber Oil Stain



#### Sample design of railing-We propose unstained pine



## Photo of Screen and Trellis Design



## Wide View of back yourd



Patio Area



## Driveway



Patio and Parking Areas



## Front View of Home



Side view of home and driveway



# BELGARD Proposed pavers for parking area Cambridge Cobble



#### APPLICATIONS









Both durable and adaptable, Cambridge Cobble® offers a more tailored, architectural look with its gently rounded corners and domed pillow top surface. The subtle color combinations and versatile pattern make it ideal for crafting intricate circular designs and captivating walkways.

# Proposed powers for patrio area

COLLECTION DESIGN IDEAS ABOUT US BLOG FIND A PRO FIND A STORE

PRODUCTS BACKYARD OUTZ CONTACT US

CATALOGS STYLE GUIDES GARETRS & JOBS PROFFSSIONNALS FRANÇAIS

PRODUCT BENEFITS PROJECTS FAU

SUYING GUIDE BEFORE & AFTER





Products / Slabs /



Our pros help you realise your project