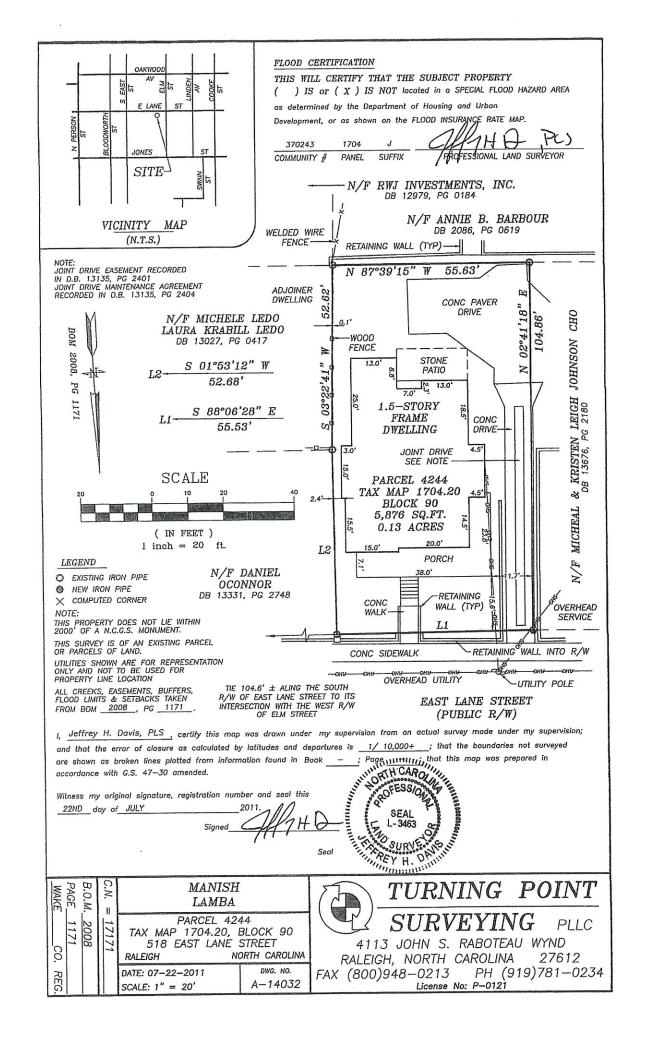

- 2\* The applicant describes the privacy screen as 9' tall x 12' wide on the application, although the drawing shows it at roughly  $10 \frac{1}{2}$ ' tall. It will be constructed of wood.
- 3\* Lattice screens are sometimes seen on the sides of open porches. The proposed screen is similar in purpose.
- 4\* The screen is solid for the lower 6′, with a 2′ tall lattice above and an open space between the lattice and the top beam. With the solid character of the lower portion of the screen it behaves more like a 6′ privacy fence than an open screen.
- 5\* Privacy fences 6' tall are regularly approved along rear yard side property lines.
- 6\* The privacy screen appears to be anchored to the rear wall of the house.
- 7\* A wood railing is proposed to be added to demarcate between the rear patio and the adjacent parking pad. It appears to enclose the patio. Details of a gate/opening were not provided.
- 8\* Railings that are not part of a porch or deck are not seen in the historic district. Low wood fences, while typically along property lines, are occasionally used to delineate uses within a yard.
- C. Replacing the rear patio and parking pad is not incongruous in concept according to *Guidelines* 1.3.6, 1.3.7, 1.3.8, 1.3.9, 1.5.1, 1.5.5, 1.5.6; however the selected materials **are** incongruous according to *Guidelines* 1.3.12, 1.5.5, and the following suggested facts:
- 1\* The existing rear patio measures roughly 20' x 12' and consists of gravel with a stone walkway.
- 2\* Traditional paving materials in Oakwood are concrete, brick and stone pavers.
- 3\* The proposed new patio will be the same dimensions as the existing, and is proposed to be of a 5"x10"concrete unit product with a faux wood finish.
- 4\* The committee has not yet approved the use of a material with a faux wood appearance. Evidence was not provided to support its adherence to the Guidelines.
- 5\* The rear driveway parking pad measures 20′ x 18′ and consists of a Turfstone material with grass. In in 2008 (COA 169-08-CA) approved the rear parking area with a condition that the parking pad be reconfigured to minimize the site impact, screened with vegetation, and be built with a unit paver material.

- 6\* The proposed driveway parking pad will be the same dimensions as the existing, and is proposed to be multi-colored block pavers with a semi-cobblestone appearance. Block pavers and cobblestones are not a common driveway/parking pad material in the Oakwood district.
- 7\* Given that the dimensions of the existing hardscape will not be changing, the percentage of built area to open space is not changing.
- 8\* There are no trees in the rear yard or adjacent yards.

| Section/Page | Topic | Brief Description of Work (attach additional sheets as needed)                                                                                                                                                                                                                                                                                                                                                                                                                                                                                                                                                                                                                                                                                                                                                                                                                                                                                                                                                                                                                                                                                                                                                                       |
|--------------|-------|--------------------------------------------------------------------------------------------------------------------------------------------------------------------------------------------------------------------------------------------------------------------------------------------------------------------------------------------------------------------------------------------------------------------------------------------------------------------------------------------------------------------------------------------------------------------------------------------------------------------------------------------------------------------------------------------------------------------------------------------------------------------------------------------------------------------------------------------------------------------------------------------------------------------------------------------------------------------------------------------------------------------------------------------------------------------------------------------------------------------------------------------------------------------------------------------------------------------------------------|
|              |       | We would like to replace the existing patio stone and concrete pavers with new pavers. We have attached a sample of the pavers.  We have consulted with, and hired, Randy Scott of Setting Sun Patios to complete the work. In addition to the replacement of the existing materials, we would like to add a privacy screen between our patio space and the drive. We have incorporated a railing to separate the patio nearest to the the house from the parking space behind our home. Last, we plan to sod the yard space.  The spaces for the patio and pavers will be the same general shap and size as the existing spaces(20'X12' and 20'X18'). The screen and trellis will be 9' tall and 12' long. The small fence along the pati will be 24"-30" high and 20' long. (Please see attached sample photo. This is only to show the style of the rail, not the color. We propose unfinished wood for now, and later stain). The remaining sides around the patio are the exterior walls of the house.  The wood will be #1 kiln dried treated pine. For now we won't be staining, but would like to later stain with Cabot Timber oil. Please see attached photo.  Please see attached sketches and material samples/pictures. |