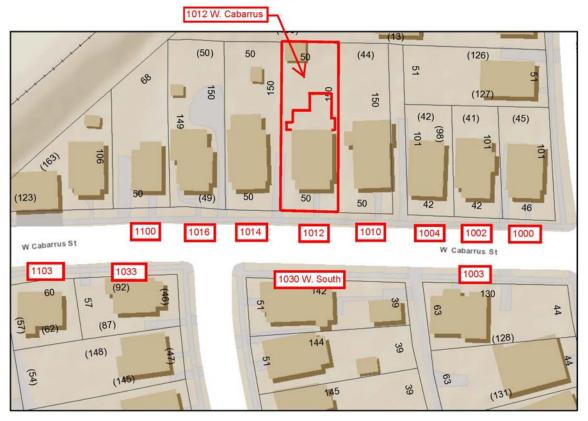

### 1012 W Cabarrus Street, Boylan Heights Certificate of Appropriateness – Deferred Items

- 1. Crepe Myrtle we are requesting approval to remove the existing crepe myrtle and install a mature 16' min tall crepe myrtle the right front yard, and that the 365 day delay be waived.
  - a. We explored relocating the existing tree, but the landscape contractor determined that the existing tree's roots extend under the existing front porch.
  - b. Eventually, these roots could cause foundation problems.
  - c. See Proposed Site Plan for new tree location.
- 2. Retaining wall we are requesting removal of the rock wall.
  - a. Upon further examination, the wall consists of deteriorating granite and sandstone rocks, most likely found on site.
  - b. The construction appears to be done by a homeowner, as it does not appear to have the same rock quality and installation quality of typical retaining walls in the neighborhood.
  - c. The location is not consistent with other typical retaining walls, which are more likely found along property lines. For examples, the adjacent house to the east at 1010 W Cabarrus has a concrete block wall at the sidewalk and along the west side property line. The house two doors down at 1016 W Cabarrus has a stone wall, again along the sidewalk and along the west side property line.
  - d. Because of its location and construction, it appears to be more of a low garden wall. In fact, it is only retaining earth in the middle of its length back to the crepe myrtle. The grade falls off from the front yard to the side yard, where the grade elevation is approximately the same height as the neighbor's driveway. As such, the front yard can easily be graded without any requirement for a retaining wall.
  - e. See attached photos of the retaining wall.
- 3. Driveway we are requesting approval of a new layout as indicated on the Proposed Site Plan. In lieu of ribbon strips, we're proposing gray gravel, similar to adjacent property.
  - a. It is prohibitively expensive to relocate the existing power pole, so we are requesting a curb cut just to the east. The drive would curve to the left and then extend past the front of the house (which is more typical of driveways in the neighborhood.)
  - b. Other examples of offset driveways exist in Boylan Heights. For examples (and see attached photos):
    - i. 709 S Boylan Avenue
    - ii. 104 Dupont Circle
    - iii. 106 Dupont Circle
    - iv. 723 S Boylan Ave (rear)
    - v. 727 S Boylan Ave (rear)
  - c. The new Built Area is 49%, up from the approved 43%, mainly due to the gravel drive in lieu of the previous ribbon strips. Other similar Built Areas:
    - i. 915 W South St: 48%
    - ii. 1030 W South St: 47%
    - iii. 602 S Boylan Ave: 47%

IOIZ M CABARRUS STREET

ROTECTION

Ö

Ш

ŭΖ

₩

Ш

 $\overline{\mathcal{O}}$ 