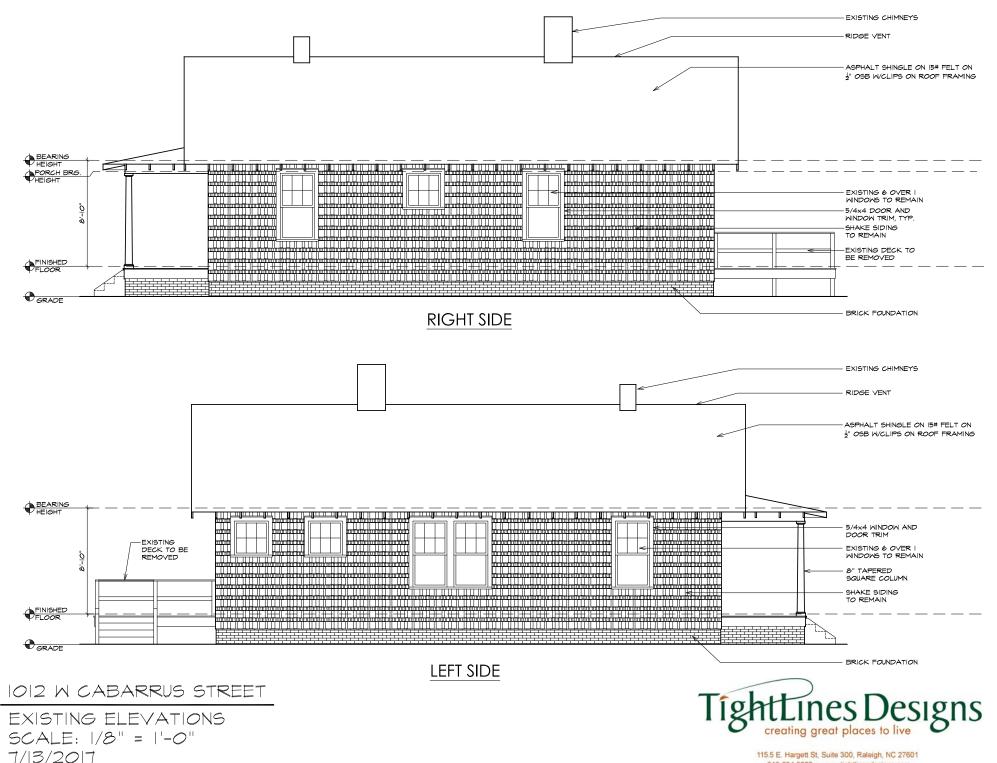

115.5 E. Hargett St. Suite 300, Raleigh, NC 27601 919-834-3600 • www.bghtlinesdesigns.com

1012 W CABARRUS STREET

EXISTING ELEVATIONS SCALE: 1/8" = 1'-0" 7/13/2017

1012 W CABARRUS STREET

PROPOSED ELEVATIONS SCALE: 1/8" = 1'-0" 7/13/2017