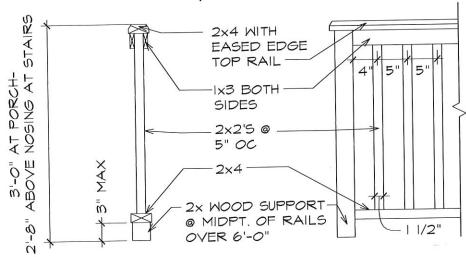

<u>Roofing</u>: The roof of the main house is fairly new and shall remain. All new shingles on the addition shall match the existing shingles.

<u>Deck and Railings</u>: The new rear and side decks shall be constructed with treated wood, with treated wood railing. A new painted wood railing is to be installed on the front porch.

SW 6505 MMOSPHERIC

 $\frac{\text{FENCE SECTION}}{1" = 1'-0"}$ 

 $\frac{\text{AWNING DETAIL}}{1/2" = 1'-0"}$ 

REAR & SIDE DECK: RAILING DETAIL

3/4" = 1'-0"

FRONT PORCH: RAILING DETAIL
3/4" = 1'-0"

GATE

TYPICAL FENCE