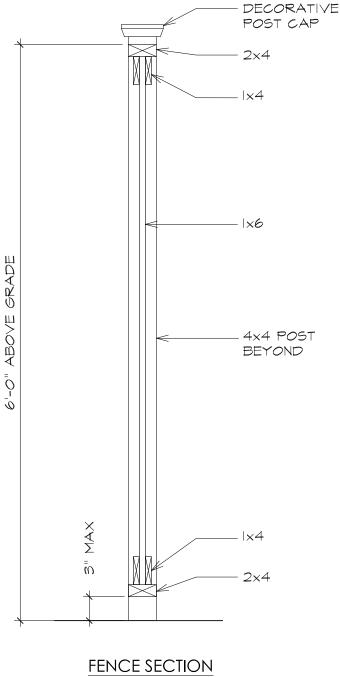

SW 6505 MMOSPHERIC

 $\frac{\text{FENCE SECTION}}{1" = 1'-0"}$ 

 $\frac{\text{AWNING DETAIL}}{1/2" = 1'-0"}$ 

REAR & SIDE DECK: RAILING DETAIL

3/4" = 1'-0"

FRONT PORCH: RAILING DETAIL
3/4" = 1'-0"

GATE

TYPICAL FENCE

1012 W. CABARRUS - PROPOSED FENCE DESIGN