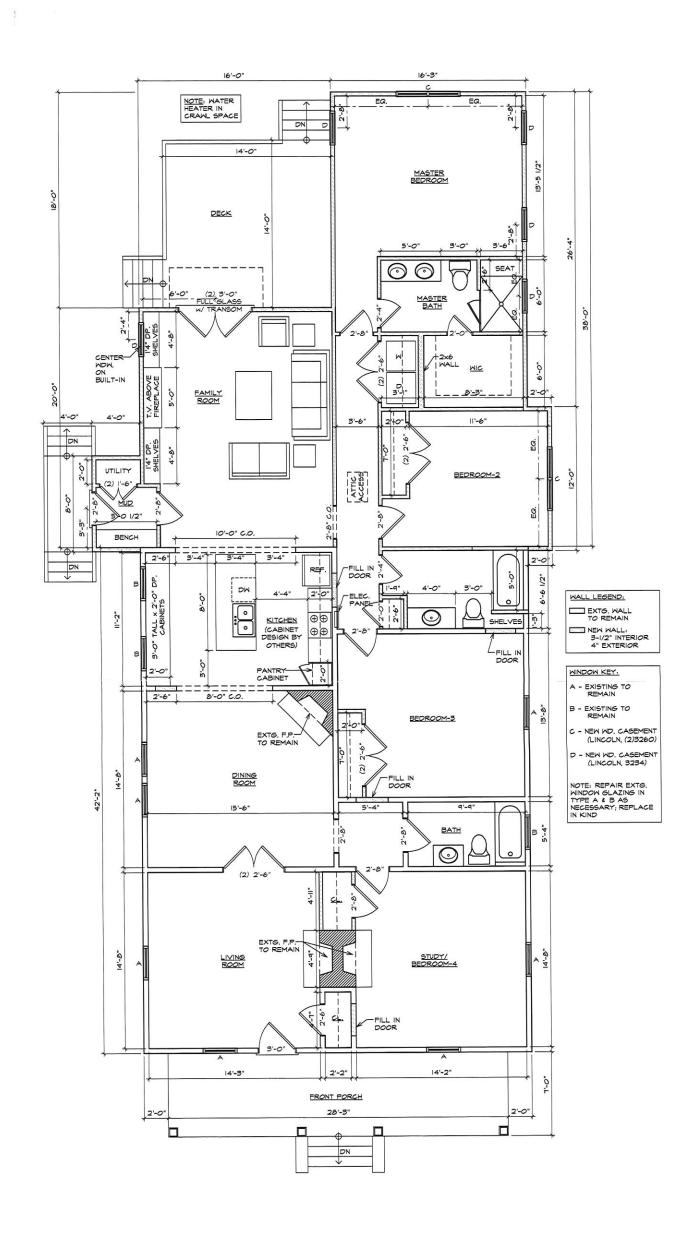

### **Scope of Project:**

Project consists of the removal of a rear deck, enclosing a rear porch and the construction of a new one story addition, new rear and side decks, new rear yard fence, and new ribbon driveway.

<u>Massing</u>: The mass of the new addition contains a central gabled roof and a smaller gable roof over the master bedroom, both with a pitch matching the main roof. The new addition will be delineated from the existing house by a 4ft projecting bay on the left side and a 2ft bay on the right side, between the old and the new, and roofed with a perpendicular gabled roofs.

Exterior finishes: The existing cedar shake siding will remain on the original house. The addition will be mostly clad in Hardi Artisan smooth lap siding, with 5" exposure. Above the 1x8 trim both rear gables shall be Hardi shake siding. All trim on the addition shall be Miratec smooth finish, in sizing to match all existing jamb and head trim boards. New corner trim shall be Miratec 5/4x4 and 5/4x5 smooth finish. Overhangs to have exposed rafter tails to match existing. New brick foundation will match as closely as possible to the original.

<u>Windows</u>: The existing windows of the enclosed rear porch and the two Type A windows on the rear elevation will be removed. All other existing windows shall remain. One new twin casement window will be installed on the north elevation in the master bedroom addition, and one new twin casement in Bedroom-2 on the east elevation. Two new square casement windows will be installed on the west elevation and three new square casements on the east elevation. All new windows shall be wood casements by Lincoln with no grilles.

<u>Doors</u>: The three existing exterior doors in the rear enclosed porch will be removed. The existing front door shall remain. A pair of new full glass wood doors with continuous transom shall be installed in the new family room at the deck on the north elevation. A new half glass wood door shall be installed on the west elevation, centered in the gabled 4ft bump-out. All new doors shall be Lincoln.

<u>Roofing</u>: The roof of the main house is fairly new and shall remain. All new shingles on the addition shall match the existing shingles.

<u>Deck and Railings</u>: The new rear and side decks shall be constructed with treated wood, with treated wood railing. A new painted wood railing is to be installed on the front porch.

<u>Landscaping features</u>: The existing oak tree approximately 25ft north of the new rear addition shall remain. Care shall be taken when installing the new deck and addition, cutting cleanly any roots encountered. New mulch and continuous watering shall ensure the livability of the tree. The existing 12" dia. tree northwest of the existing deck shall be removed. The existing 8" dia. crepe myrtle west of the front porch shall be removed.

<u>Driveway</u>: A new concrete driveway apron shall be installed along with 20' concrete strips for the driveway. Refer to attached site plan. The existing power pole will need to be relocated; final location to be established with Duke Energy.