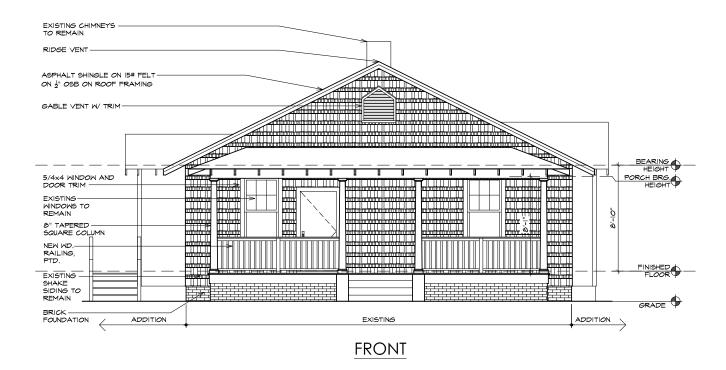

<u>Massing</u>: The mass of the new addition contains a central gabled roof and a smaller gable roof over the master bedroom, both with a pitch matching the main roof. The new addition will be delineated from the existing house by a 4ft projecting bay on the left side and a 2ft bay on the right side, between the old and the new, and roofed with a perpendicular gabled roofs.

Exterior finishes: The existing cedar shake siding will remain on the original house. The addition will be mostly clad in Hardi Artisan smooth lap siding, with 5" exposure. Above the 1x8 trim both rear gables shall be Hardi shake siding. All trim on the addition shall be Miratec smooth finish, in sizing to match all existing jamb and head trim boards. New corner trim shall be Miratec 5/4x4 and 5/4x5 smooth finish. Overhangs to have exposed rafter tails to match existing. New brick foundation will match as closely as possible to the original.

<u>Windows</u>: The existing windows of the enclosed rear porch and the two Type A windows on the rear elevation will be removed. All other existing windows shall remain. One new twin casement window will be installed on the north elevation in the master bedroom addition, and one new twin casement in Bedroom-2 on the east elevation. Two new square casement windows will be installed on the west elevation and three new square casements on the east elevation. All new windows shall be wood casements by Lincoln with no grilles.

<u>Doors</u>: The three existing exterior doors in the rear enclosed porch will be removed. The existing front door shall remain. A pair of new full glass wood doors with continuous transom shall be installed in the new family room at the deck on the north elevation. A new half glass wood door shall be installed on the west elevation, centered in the gabled 4ft bump-out. All new doors shall be Lincoln.

<u>Roofing</u>: The roof of the main house is fairly new and shall remain. All new shingles on the addition shall match the existing shingles.

<u>Deck and Railings</u>: The new rear and side decks shall be constructed with treated wood, with treated wood railing. A new painted wood railing is to be installed on the front porch.

<u>Landscaping features</u>: The existing oak tree approximately 25ft north of the new rear addition shall remain. Care shall be taken when installing the new deck and addition, cutting cleanly any roots encountered. New mulch and continuous watering shall ensure the livability of the tree. The existing 12" dia. tree northwest of the existing deck shall be removed. The existing 8" dia. crepe myrtle west of the front porch shall be removed.

<u>Driveway</u>: A new concrete driveway apron shall be installed along with 20' concrete strips for the driveway. Refer to attached site plan. The existing power pole will need to be relocated; final location to be established with Duke Energy.