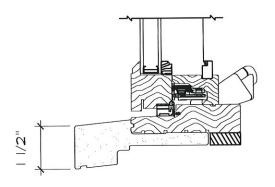

Exterior finishes: The existing cedar shake siding will remain on the original house. The addition will be mostly clad in Hardi Artisan smooth lap siding, with 5" exposure. Above the 1x8 trim both rear gables shall be Hardi shake siding. All trim on the addition shall be Miratec smooth finish, in sizing to match all existing jamb and head trim boards. New corner trim shall be Miratec 5/4x4 and 5/4x5 smooth finish. Overhangs to have exposed rafter tails to match existing. New brick foundation will match as closely as possible to the original.