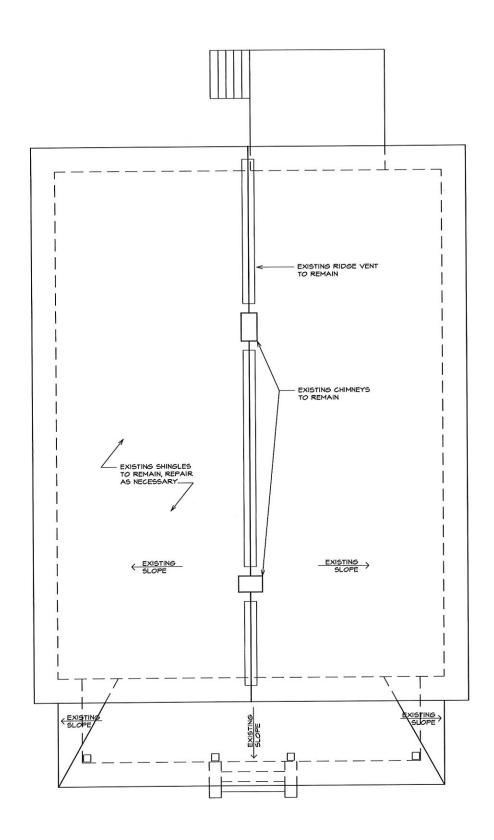

<u>Roofing</u>: The roof of the main house is fairly new and shall remain. All new shingles on the addition shall match the existing shingles.

<u>Deck and Railings</u>: The new rear and side decks shall be constructed with treated wood, with treated wood railing. A new painted wood railing is to be installed on the front porch.

 $\overline{O}$ 

EXISTING FLOOR PLAN SCALE: 1/8" = 1'-0" 7/13/2017

115.5 E. Hargett St. Suite 300, Rateigh, NC 27601 919-834-3600 • www.tightlinesdesigns.com

1012 W CABARRUS STREET

EXISTING ROOF PLAN SCALE: 1/8" = 1'-0" 7/13/2017