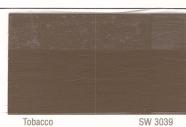

#### Color Schedule

| 1  | Body of House | SW 7005 Pure White                                                                  |
|----|---------------|-------------------------------------------------------------------------------------|
| 2  | Roofing       | Existing on existing house; new roofing on addition to match existing               |
| 3  | Foundation    | Existing unpainted brick on existing house; new brick on addition to match existing |
| 4  | Porch Floor   | SW 3039 Tobacco                                                                     |
| 5  | Railing       | SW 7005 Pure White                                                                  |
| 6  | Columns       | SW 7005 Pure White                                                                  |
| 7  | Entrance Door | SW 3039 Tobacco                                                                     |
| 8  | Cornice       | SW 7005 Pure White                                                                  |
| 9  | Corner Boards | SW 7005 Pure White                                                                  |
| 10 | Window Sash   | SW 6258 Tricorn Black                                                               |
| 11 | Shutter       | N/A                                                                                 |
| 12 | Door & Window | v Trim SW 7005 Pure White                                                           |
| 13 | Rake          | SW 7005 Pure White                                                                  |
| 14 | Porch Ceiling | SW 6505 Atmospheric                                                                 |
| 15 | Other         |                                                                                     |