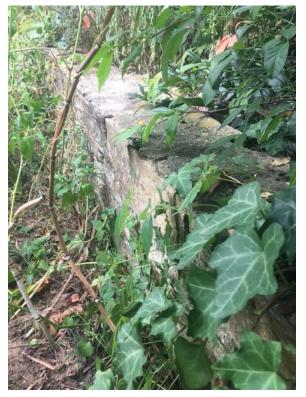

### 1012 W Cabarrus Street, Boylan Heights Certificate of Appropriateness – Deferred Items

- 1. Crepe Myrtle we are requesting approval to remove the existing crepe myrtle and install a mature 16' min tall crepe myrtle the right front yard, and that the 365 day delay be waived.
  - a. We explored relocating the existing tree, but the landscape contractor determined that the existing tree's roots extend under the existing front porch.
  - b. Eventually, these roots could cause foundation problems.
  - c. See Proposed Site Plan for new tree location.
- 2. Retaining wall we are requesting removal of the rock wall.
  - a. Upon further examination, the wall consists of deteriorating granite and sandstone rocks, most likely found on site.
  - b. The construction appears to be done by a homeowner, as it does not appear to have the same rock quality and installation quality of typical retaining walls in the neighborhood.
  - c. The location is not consistent with other typical retaining walls, which are more likely found along property lines. For examples, the adjacent house to the east at 1010 W Cabarrus has a concrete block wall at the sidewalk and along the west side property line. The house two doors down at 1016 W Cabarrus has a stone wall, again along the sidewalk and along the west side property line.
  - d. Because of its location and construction, it appears to be more of a low garden wall. In fact, it is only retaining earth in the middle of its length back to the crepe myrtle. The grade falls off from the front yard to the side yard, where the grade elevation is approximately the same height as the neighbor's driveway. As such, the front yard can easily be graded without any requirement for a retaining wall.
  - e. See attached photos of the retaining wall.
- 3. Driveway we are requesting approval of a new layout as indicated on the Proposed Site Plan. In lieu of ribbon strips, we're proposing gray gravel, similar to adjacent property.
  - a. It is prohibitively expensive to relocate the existing power pole, so we are requesting a curb cut just to the east. The drive would curve to the left and then extend past the front of the house (which is more typical of driveways in the neighborhood.)
  - b. Other examples of offset driveways exist in Boylan Heights. For examples (and see attached photos):
    - i. 709 S Boylan Avenue
    - ii. 104 Dupont Circle
    - iii. 106 Dupont Circle
    - iv. 723 S Boylan Ave (rear)
    - v. 727 S Boylan Ave (rear)
  - c. The new Built Area is 49%, up from the approved 43%, mainly due to the gravel drive in lieu of the previous ribbon strips. Other similar Built Areas:
    - i. 915 W South St: 48%
    - ii. 1030 W South St: 47%
    - iii. 602 S Boylan Ave: 47%