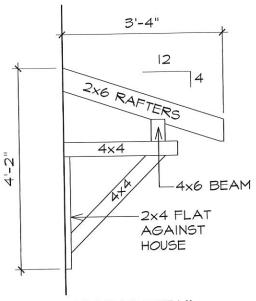

<u>Roofing</u>: The roof of the main house is fairly new and shall remain. All new shingles on the addition shall match the existing shingles.

<u>Deck and Railings</u>: The new rear and side decks shall be constructed with treated wood, with treated wood railing. A new painted wood railing is to be installed on the front porch.

SW 6505 MMOSPHERIC

 $\frac{\text{FENCE SECTION}}{1" = 1'-0"}$ 

 $\frac{\text{AWNING DETAIL}}{1/2" = 1'-0"}$ 

REAR & SIDE DECK: RAILING DETAIL

3/4" = 1'-0"

FRONT PORCH: RAILING DETAIL
3/4" = 1'-0"

GATE

TYPICAL FENCE