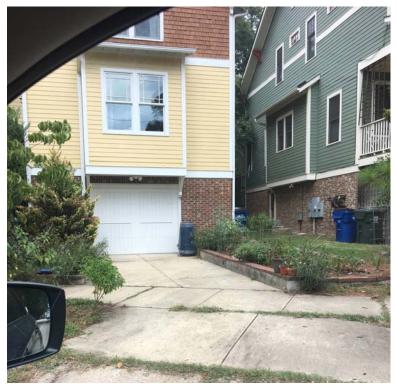

### 1012 W Cabarrus Street, Boylan Heights Certificate of Appropriateness – Deferred Items

- 1. Crepe Myrtle we are requesting approval to remove the existing crepe myrtle and install a mature 16' min tall crepe myrtle the right front yard, and that the 365 day delay be waived.
  - a. We explored relocating the existing tree, but the landscape contractor determined that the existing tree's roots extend under the existing front porch.
  - b. Eventually, these roots could cause foundation problems.
  - c. See Proposed Site Plan for new tree location.
- 2. Retaining wall we are requesting removal of the rock wall.
  - a. Upon further examination, the wall consists of deteriorating granite and sandstone rocks, most likely found on site.
  - b. The construction appears to be done by a homeowner, as it does not appear to have the same rock quality and installation quality of typical retaining walls in the neighborhood.
  - c. The location is not consistent with other typical retaining walls, which are more likely found along property lines. For examples, the adjacent house to the east at 1010 W Cabarrus has a concrete block wall at the sidewalk and along the west side property line. The house two doors down at 1016 W Cabarrus has a stone wall, again along the sidewalk and along the west side property line.
  - d. Because of its location and construction, it appears to be more of a low garden wall. In fact, it is only retaining earth in the middle of its length back to the crepe myrtle. The grade falls off from the front yard to the side yard, where the grade elevation is approximately the same height as the neighbor's driveway. As such, the front yard can easily be graded without any requirement for a retaining wall.
  - e. See attached photos of the retaining wall.
- 3. Driveway we are requesting approval of a new layout as indicated on the Proposed Site Plan. In lieu of ribbon strips, we're proposing gray gravel, similar to adjacent property.
  - a. It is prohibitively expensive to relocate the existing power pole, so we are requesting a curb cut just to the east. The drive would curve to the left and then extend past the front of the house (which is more typical of driveways in the neighborhood.)
  - b. Other examples of offset driveways exist in Boylan Heights. For examples (and see attached photos):
    - i. 709 S Boylan Avenue
    - ii. 104 Dupont Circle
    - iii. 106 Dupont Circle
    - iv. 723 S Boylan Ave (rear)
    - v. 727 S Boylan Ave (rear)
  - c. The new Built Area is 49%, up from the approved 43%, mainly due to the gravel drive in lieu of the previous ribbon strips. Other similar Built Areas:
    - i. 915 W South St: 48%
    - ii. 1030 W South St: 47%
    - iii. 602 S Boylan Ave: 47%

### **Examples of offset driveways in Boylan Heights**

104 Dupont Circle

106 Dupont Circle

723 S Boylan Avenue

727 S Boylan Avenue