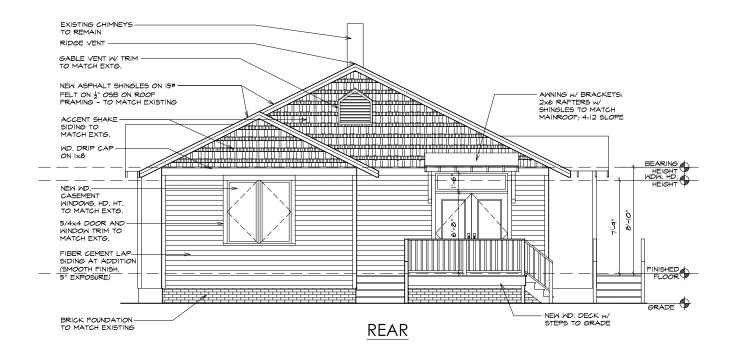

Exterior finishes: The existing cedar shake siding will remain on the original house. The addition will be mostly clad in Hardi Artisan smooth lap siding, with 5" exposure. Above the 1x8 trim both rear gables shall be Hardi shake siding. All trim on the addition shall be Miratec smooth finish, in sizing to match all existing jamb and head trim boards. New corner trim shall be Miratec 5/4x4 and 5/4x5 smooth finish. Overhangs to have exposed rafter tails to match existing. New brick foundation will match as closely as possible to the original.

<u>Windows</u>: The existing windows of the enclosed rear porch and the two Type A windows on the rear elevation will be removed. All other existing windows shall remain. One new twin casement window will be installed on the north elevation in the master bedroom addition, and one new twin casement in Bedroom-2 on the east elevation. Two new square casement windows will be installed on the west elevation and three new square casements on the east elevation. All new windows shall be wood casements by Lincoln with no grilles.

<u>Doors</u>: The three existing exterior doors in the rear enclosed porch will be removed. The existing front door shall remain. A pair of new full glass wood doors with continuous transom shall be installed in the new family room at the deck on the north elevation. A new half glass wood door shall be installed on the west elevation, centered in the gabled 4ft bump-out. All new doors shall be Lincoln.

<u>Roofing</u>: The roof of the main house is fairly new and shall remain. All new shingles on the addition shall match the existing shingles.

<u>Deck and Railings</u>: The new rear and side decks shall be constructed with treated wood, with treated wood railing. A new painted wood railing is to be installed on the front porch.