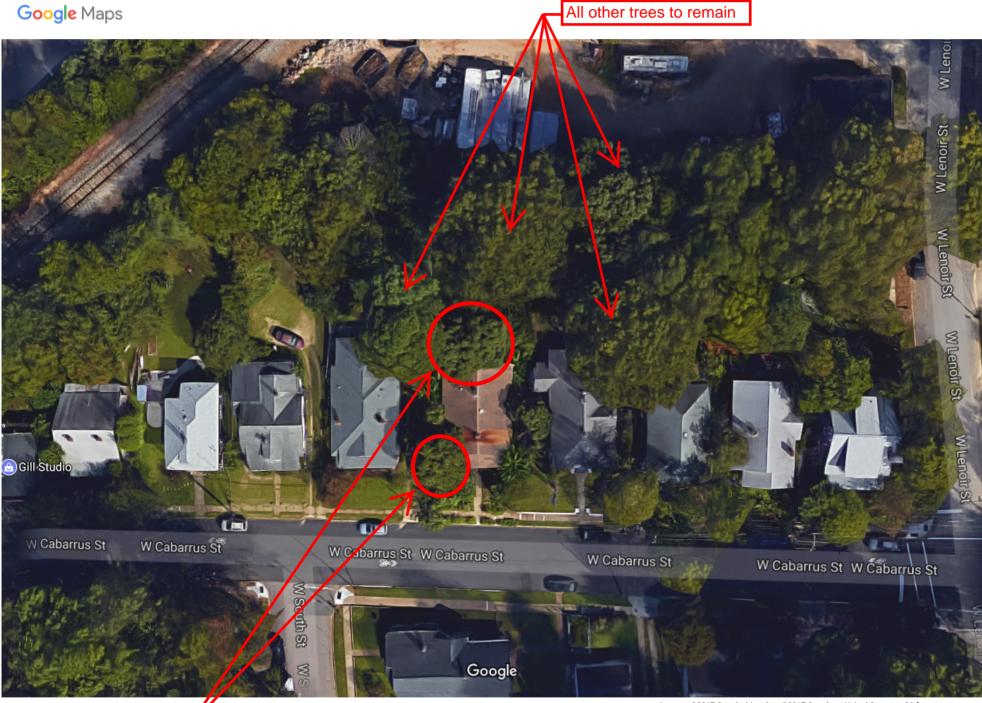

### Amendment to previously submitted Certificate of Appropriateness application:

- 1. Lot coverage existing built mass in relation to open space is 21%. With the proposed addition, the built mass in relation to open space is 34%, an increase of 13%. See attached comparison to other lots along the same block on W. Cabarrus. Other addresses along W Cabarrus range from 21% to 39% lot coverage.
- 2. The existing (and original) built mass including the front porch is 1558 square feet. The total built mass including the proposed addition is 2551 square feet, an increase of 64%.
- 3. See attached aerial depicting the existing tree canopy. The image indicates the two trees being requested to be removed, and the fact that they do not significantly change the overall tree canopy.
- 4. See attached photos of houses at 1010 W Cabarrus and 1016 W Cabarrus showing additions toward the rear of the houses that project outward from the main body of the houses, providing compatible context for the proposed addition at subject property.
- 5. A donation will be made to Neighborwoods for each of the two trees to be removed.
- 6. See attached drawing for clarification of the height and construction of the proposed fence.
- 7. Fence and deck will be stained; color to be submitted to staff for review and approval. All gate hardware to be black metal.
- 8. New roof shingles are now proposed for the entire existing roof, existing front porch roof, and addition roof. Manufacturer and color to be submitted to staff for review and approval.

### LOT COVERAGE COMPARISONS

**Summary:** 1012 W Cabarrus including proposed addition has a 34% lot coverage. Other addresses along W Cabarrus range from 21% to 39% lot coverage.

Trees to be removed

Imagery ©2017 Google, Map data ©2017 Google United States 20 ft ■