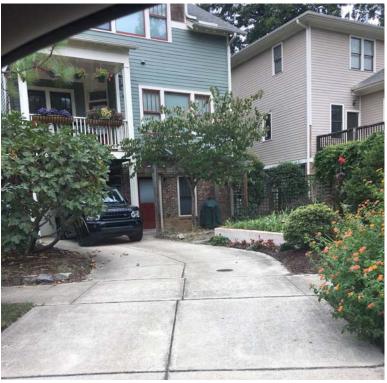

### 1012 W Cabarrus Street, Boylan Heights Certificate of Appropriateness – Deferred Items

- 1. Crepe Myrtle we are requesting approval to remove the existing crepe myrtle and install a mature 16' min tall crepe myrtle the right front yard, and that the 365 day delay be waived.
  - a. We explored relocating the existing tree, but the landscape contractor determined that the existing tree's roots extend under the existing front porch.
  - b. Eventually, these roots could cause foundation problems.
  - c. See Proposed Site Plan for new tree location.
- 2. Retaining wall we are requesting removal of the rock wall.
  - a. Upon further examination, the wall consists of deteriorating granite and sandstone rocks, most likely found on site.
  - b. The construction appears to be done by a homeowner, as it does not appear to have the same rock quality and installation quality of typical retaining walls in the neighborhood.
  - c. The location is not consistent with other typical retaining walls, which are more likely found along property lines. For examples, the adjacent house to the east at 1010 W Cabarrus has a concrete block wall at the sidewalk and along the west side property line. The house two doors down at 1016 W Cabarrus has a stone wall, again along the sidewalk and along the west side property line.
  - d. Because of its location and construction, it appears to be more of a low garden wall. In fact, it is only retaining earth in the middle of its length back to the crepe myrtle. The grade falls off from the front yard to the side yard, where the grade elevation is approximately the same height as the neighbor's driveway. As such, the front yard can easily be graded without any requirement for a retaining wall.
  - e. See attached photos of the retaining wall.
- 3. Driveway we are requesting approval of a new layout as indicated on the Proposed Site Plan. In lieu of ribbon strips, we're proposing gray gravel, similar to adjacent property.
  - a. It is prohibitively expensive to relocate the existing power pole, so we are requesting a curb cut just to the east. The drive would curve to the left and then extend past the front of the house (which is more typical of driveways in the neighborhood.)
  - b. Other examples of offset driveways exist in Boylan Heights. For examples (and see attached photos):
    - i. 709 S Boylan Avenue
    - ii. 104 Dupont Circle
    - iii. 106 Dupont Circle
    - iv. 723 S Boylan Ave (rear)
    - v. 727 S Boylan Ave (rear)
  - c. The new Built Area is 49%, up from the approved 43%, mainly due to the gravel drive in lieu of the previous ribbon strips. Other similar Built Areas:
    - i. 915 W South St: 48%
    - ii. 1030 W South St: 47%
    - iii. 602 S Boylan Ave: 47%

### **Examples of offset driveways in Boylan Heights**

104 Dupont Circle

106 Dupont Circle

723 S Boylan Avenue

727 S Boylan Avenue