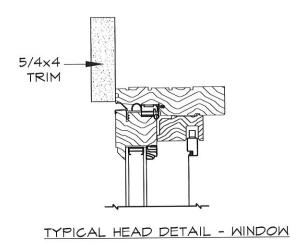

Exterior finishes: The existing cedar shake siding will remain on the original house. The addition will be mostly clad in Hardi Artisan smooth lap siding, with 5" exposure. Above the 1x8 trim both rear gables shall be Hardi shake siding. All trim on the addition shall be Miratec smooth finish, in sizing to match all existing jamb and head trim boards. New corner trim shall be Miratec 5/4x4 and 5/4x5 smooth finish. Overhangs to have exposed rafter tails to match existing. New brick foundation will match as closely as possible to the original.