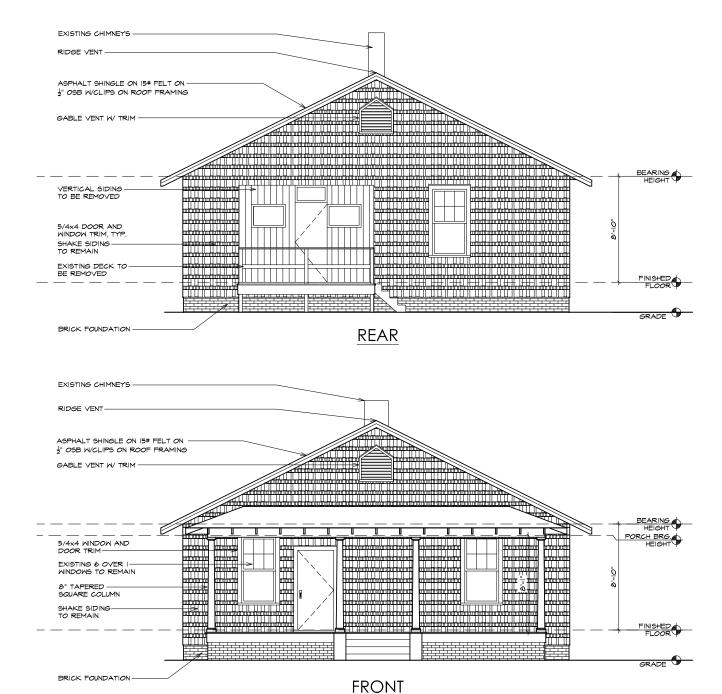

Exterior finishes: The existing cedar shake siding will remain on the original house. The addition will be mostly clad in Hardi Artisan smooth lap siding, with 5" exposure. Above the 1x8 trim both rear gables shall be Hardi shake siding. All trim on the addition shall be Miratec smooth finish, in sizing to match all existing jamb and head trim boards. New corner trim shall be Miratec 5/4x4 and 5/4x5 smooth finish. Overhangs to have exposed rafter tails to match existing. New brick foundation will match as closely as possible to the original.

<u>Windows</u>: The existing windows of the enclosed rear porch and the two Type A windows on the rear elevation will be removed. All other existing windows shall remain. One new twin casement window will be installed on the north elevation in the master bedroom addition, and one new twin casement in Bedroom-2 on the east elevation. Two new square casement windows will be installed on the west elevation and three new square casements on the east elevation. All new windows shall be wood casements by Lincoln with no grilles.

<u>Doors</u>: The three existing exterior doors in the rear enclosed porch will be removed. The existing front door shall remain. A pair of new full glass wood doors with continuous transom shall be installed in the new family room at the deck on the north elevation. A new half glass wood door shall be installed on the west elevation, centered in the gabled 4ft bump-out. All new doors shall be Lincoln.

<u>Roofing</u>: The roof of the main house is fairly new and shall remain. All new shingles on the addition shall match the existing shingles.

<u>Deck and Railings</u>: The new rear and side decks shall be constructed with treated wood, with treated wood railing. A new painted wood railing is to be installed on the front porch.