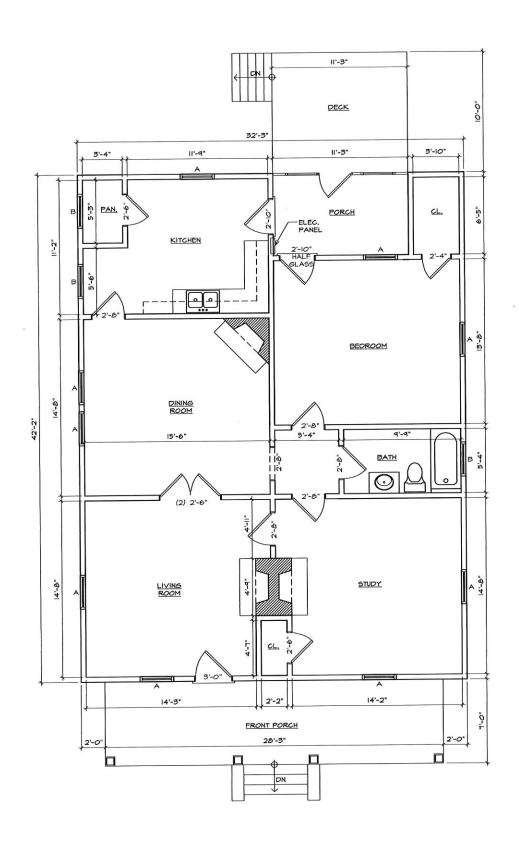

 $\overline{O}$ 

EXISTING FLOOR PLAN SCALE: 1/8" = 1'-0" 7/13/2017

115.5 E. Hargett St. Suite 300, Rateigh, NC 27601 919-834-3600 • www.tightlinesdesigns.com

1012 W CABARRUS STREET

EXISTING ROOF PLAN SCALE: 1/8" = 1'-0" 7/13/2017