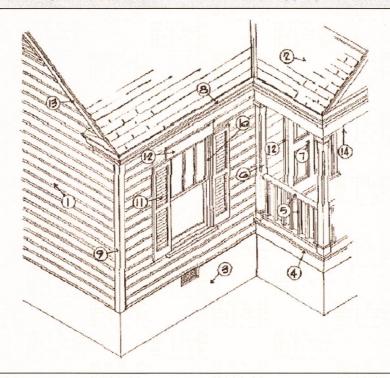

#### Color Schedule

| 1  | Body of House | SW 7005 Pure White                                                                  |
|----|---------------|-------------------------------------------------------------------------------------|
| 2  | Roofing       | Existing on existing house; new roofing on addition to match existing               |
| 3  | Foundation    | Existing unpainted brick on existing house; new brick on addition to match existing |
| 4  | Porch Floor   | SW 3039 Tobacco                                                                     |
| 5  | Railing       | SW 7005 Pure White                                                                  |
| 6  | Columns       | SW 7005 Pure White                                                                  |
| 7  | Entrance Door | SW 3039 Tobacco                                                                     |
| 8  | Cornice       | SW 7005 Pure White                                                                  |
| 9  | Corner Boards | SW 7005 Pure White                                                                  |
| 10 | Window Sash   | SW 6258 Tricorn Black                                                               |
| 11 | Shutter       | N/A                                                                                 |
| 12 | Door & Window | v Trim SW 7005 Pure White                                                           |
| 13 | Rake          | SW 7005 Pure White                                                                  |
| 14 | Porch Ceiling | SW 6505 Atmospheric                                                                 |
| 15 | Other         |                                                                                     |