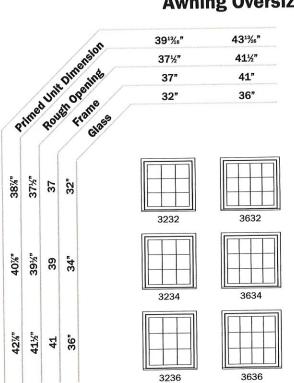

SW 6505 MMOSPHERIC

 $\frac{\text{FENCE SECTION}}{1" = 1'-0"}$ 

 $\frac{\text{AWNING DETAIL}}{1/2" = 1'-0"}$ 

REAR & SIDE DECK: RAILING DETAIL

3/4" = 1'-0"

FRONT PORCH: RAILING DETAIL
3/4" = 1'-0"

GATE

TYPICAL FENCE