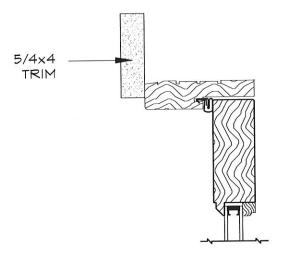

SW 6505 MMOSPHERIC

 $\frac{\text{FENCE SECTION}}{1" = 1'-0"}$ 

 $\frac{\text{AWNING DETAIL}}{1/2" = 1'-0"}$ 

REAR & SIDE DECK: RAILING DETAIL

3/4" = 1'-0"

FRONT PORCH: RAILING DETAIL
3/4" = 1'-0"

GATE

TYPICAL FENCE