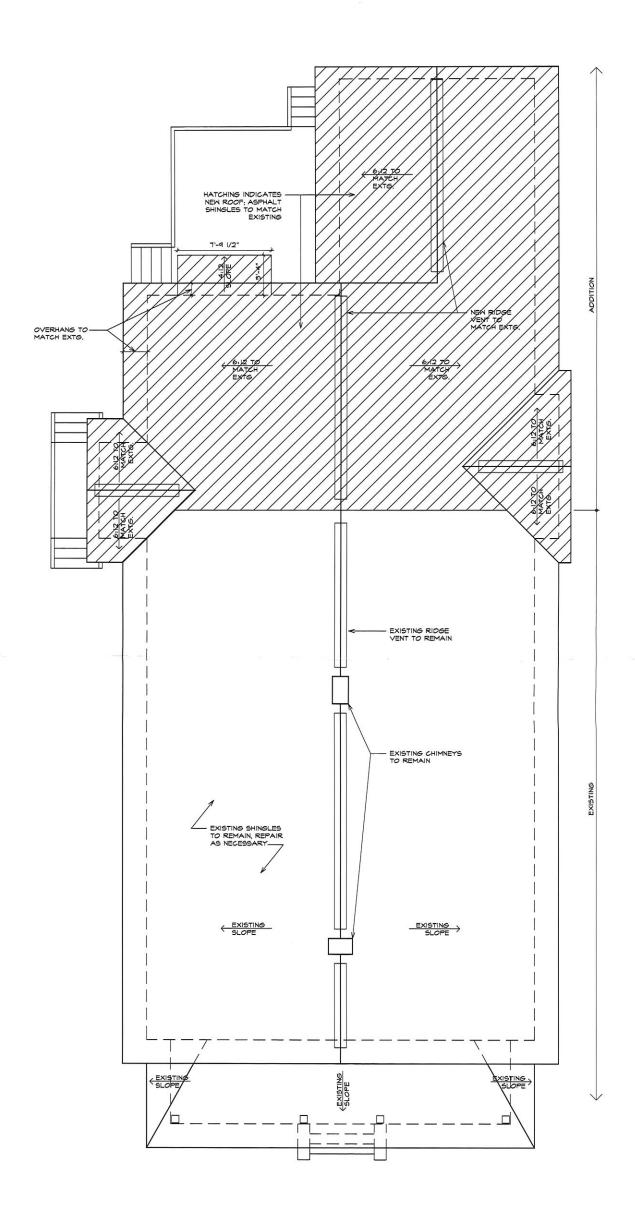

<u>Massing</u>: The mass of the new addition contains a central gabled roof and a smaller gable roof over the master bedroom, both with a pitch matching the main roof. The new addition will be delineated from the existing house by a 4ft projecting bay on the left side and a 2ft bay on the right side, between the old and the new, and roofed with a perpendicular gabled roofs.

<u>Roofing</u>: The roof of the main house is fairly new and shall remain. All new shingles on the addition shall match the existing shingles.

<u>Deck and Railings</u>: The new rear and side decks shall be constructed with treated wood, with treated wood railing. A new painted wood railing is to be installed on the front porch.

 $\overline{O}$ 

EXISTING FLOOR PLAN SCALE: 1/8" = 1'-0" 7/13/2017

115.5 E. Hargett St. Suite 300, Rateigh, NC 27601 919-834-3600 • www.tightlinesdesigns.com

1012 W CABARRUS STREET

EXISTING ROOF PLAN SCALE: 1/8" = 1'-0" 7/13/2017