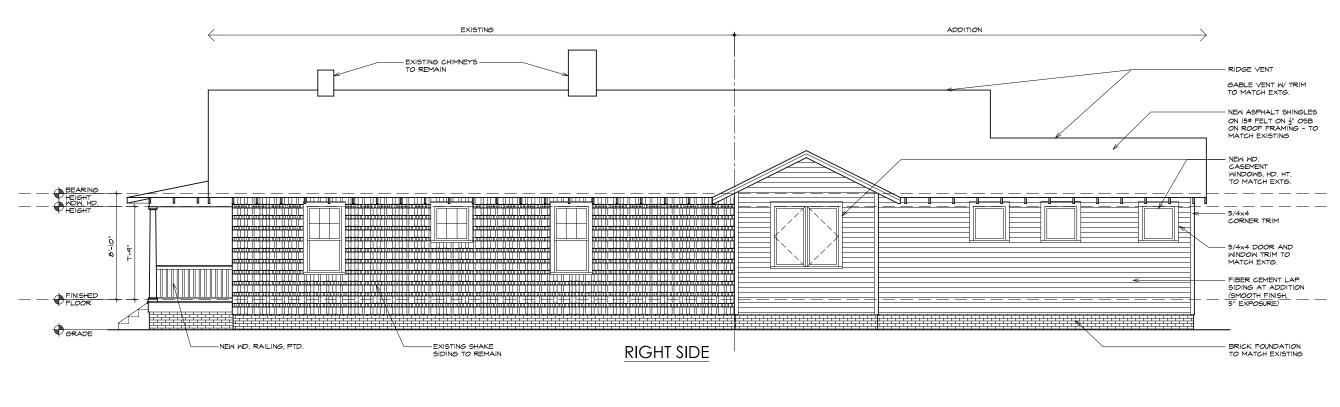

<u>Massing</u>: The mass of the new addition contains a central gabled roof and a smaller gable roof over the master bedroom, both with a pitch matching the main roof. The new addition will be delineated from the existing house by a 4ft projecting bay on the left side and a 2ft bay on the right side, between the old and the new, and roofed with a perpendicular gabled roofs.

Exterior finishes: The existing cedar shake siding will remain on the original house. The addition will be mostly clad in Hardi Artisan smooth lap siding, with 5" exposure. Above the 1x8 trim both rear gables shall be Hardi shake siding. All trim on the addition shall be Miratec smooth finish, in sizing to match all existing jamb and head trim boards. New corner trim shall be Miratec 5/4x4 and 5/4x5 smooth finish. Overhangs to have exposed rafter tails to match existing. New brick foundation will match as closely as possible to the original.

<u>Windows</u>: The existing windows of the enclosed rear porch and the two Type A windows on the rear elevation will be removed. All other existing windows shall remain. One new twin casement window will be installed on the north elevation in the master bedroom addition, and one new twin casement in Bedroom-2 on the east elevation. Two new square casement windows will be installed on the west elevation and three new square casements on the east elevation. All new windows shall be wood casements by Lincoln with no grilles.

115.5 E. Hargett St, Suite 300, Raleigh, NC 27601 919-834-3600 • www.tightlinesdesigns.com

PROPOSED ELEVATIONS SCALE: 1/8" = 1'-0" 7/13/2017