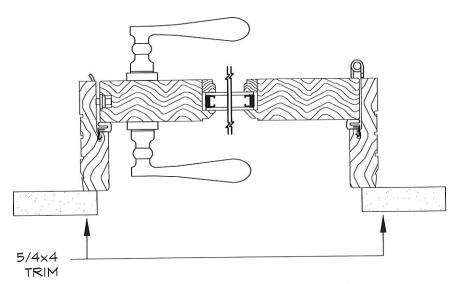

Exterior finishes: The existing cedar shake siding will remain on the original house. The addition will be mostly clad in Hardi Artisan smooth lap siding, with 5" exposure. Above the 1x8 trim both rear gables shall be Hardi shake siding. All trim on the addition shall be Miratec smooth finish, in sizing to match all existing jamb and head trim boards. New corner trim shall be Miratec 5/4x4 and 5/4x5 smooth finish. Overhangs to have exposed rafter tails to match existing. New brick foundation will match as closely as possible to the original.