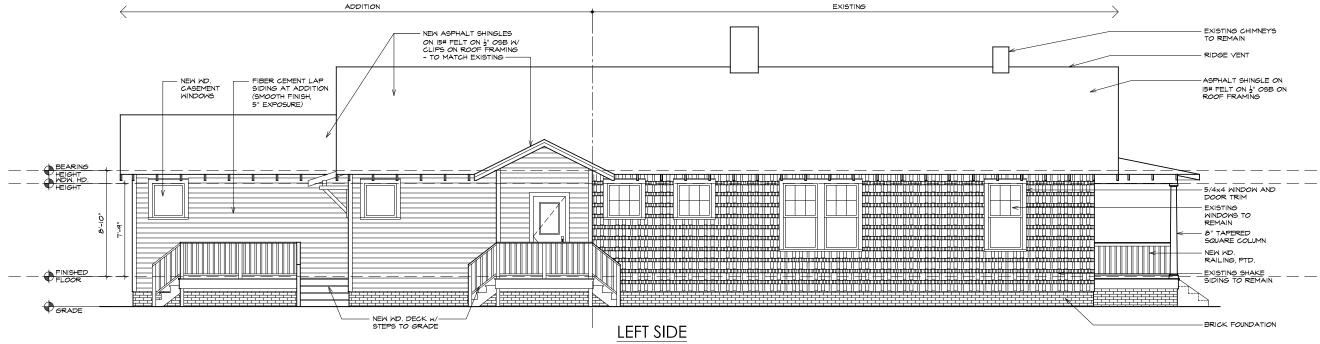

<u>Massing</u>: The mass of the new addition contains a central gabled roof and a smaller gable roof over the master bedroom, both with a pitch matching the main roof. The new addition will be delineated from the existing house by a 4ft projecting bay on the left side and a 2ft bay on the right side, between the old and the new, and roofed with a perpendicular gabled roofs.

Exterior finishes: The existing cedar shake siding will remain on the original house. The addition will be mostly clad in Hardi Artisan smooth lap siding, with 5" exposure. Above the 1x8 trim both rear gables shall be Hardi shake siding. All trim on the addition shall be Miratec smooth finish, in sizing to match all existing jamb and head trim boards. New corner trim shall be Miratec 5/4x4 and 5/4x5 smooth finish. Overhangs to have exposed rafter tails to match existing. New brick foundation will match as closely as possible to the original.

<u>Windows</u>: The existing windows of the enclosed rear porch and the two Type A windows on the rear elevation will be removed. All other existing windows shall remain. One new twin casement window will be installed on the north elevation in the master bedroom addition, and one new twin casement in Bedroom-2 on the east elevation. Two new square casement windows will be installed on the west elevation and three new square casements on the east elevation. All new windows shall be wood casements by Lincoln with no grilles.

115.5 E. Hargett St, Suite 300, Raleigh, NC 27601 919-834-3600 • www.tightlinesdesigns.com

PROPOSED ELEVATIONS SCALE: 1/8" = 1'-0" 7/13/2017