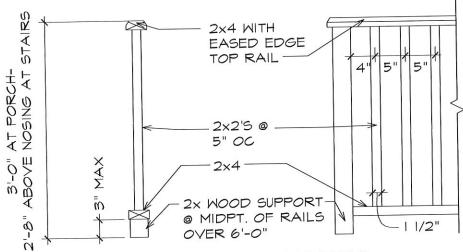

<u>Roofing</u>: The roof of the main house is fairly new and shall remain. All new shingles on the addition shall match the existing shingles.

<u>Deck and Railings</u>: The new rear and side decks shall be constructed with treated wood, with treated wood railing. A new painted wood railing is to be installed on the front porch.

SW 6505 MMOSPHERIC

 $\frac{\text{FENCE SECTION}}{1" = 1'-0"}$ 

 $\frac{\text{AWNING DETAIL}}{1/2" = 1'-0"}$ 

REAR & SIDE DECK: RAILING DETAIL

3/4" = 1'-0"

FRONT PORCH: RAILING DETAIL
3/4" = 1'-0"

GATE

TYPICAL FENCE