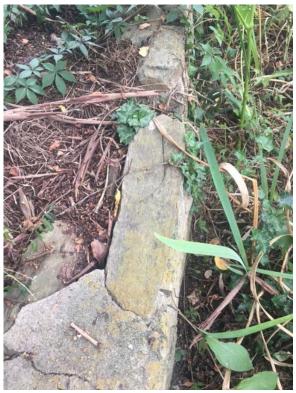

### 1012 W Cabarrus Street, Boylan Heights Certificate of Appropriateness – Deferred Items

- 1. Crepe Myrtle we are requesting approval to remove the existing crepe myrtle and install a mature 16' min tall crepe myrtle the right front yard, and that the 365 day delay be waived.
  - a. We explored relocating the existing tree, but the landscape contractor determined that the existing tree's roots extend under the existing front porch.
  - b. Eventually, these roots could cause foundation problems.
  - c. See Proposed Site Plan for new tree location.
- 2. Retaining wall we are requesting removal of the rock wall.
  - a. Upon further examination, the wall consists of deteriorating granite and sandstone rocks, most likely found on site.
  - b. The construction appears to be done by a homeowner, as it does not appear to have the same rock quality and installation quality of typical retaining walls in the neighborhood.
  - c. The location is not consistent with other typical retaining walls, which are more likely found along property lines. For examples, the adjacent house to the east at 1010 W Cabarrus has a concrete block wall at the sidewalk and along the west side property line. The house two doors down at 1016 W Cabarrus has a stone wall, again along the sidewalk and along the west side property line.
  - d. Because of its location and construction, it appears to be more of a low garden wall. In fact, it is only retaining earth in the middle of its length back to the crepe myrtle. The grade falls off from the front yard to the side yard, where the grade elevation is approximately the same height as the neighbor's driveway. As such, the front yard can easily be graded without any requirement for a retaining wall.
  - e. See attached photos of the retaining wall.
- 3. Driveway we are requesting approval of a new layout as indicated on the Proposed Site Plan. In lieu of ribbon strips, we're proposing gray gravel, similar to adjacent property.
  - a. It is prohibitively expensive to relocate the existing power pole, so we are requesting a curb cut just to the east. The drive would curve to the left and then extend past the front of the house (which is more typical of driveways in the neighborhood.)
  - b. Other examples of offset driveways exist in Boylan Heights. For examples (and see attached photos):
    - i. 709 S Boylan Avenue
    - ii. 104 Dupont Circle
    - iii. 106 Dupont Circle
    - iv. 723 S Boylan Ave (rear)
    - v. 727 S Boylan Ave (rear)
  - c. The new Built Area is 49%, up from the approved 43%, mainly due to the gravel drive in lieu of the previous ribbon strips. Other similar Built Areas:
    - i. 915 W South St: 48%
    - ii. 1030 W South St: 47%
    - iii. 602 S Boylan Ave: 47%