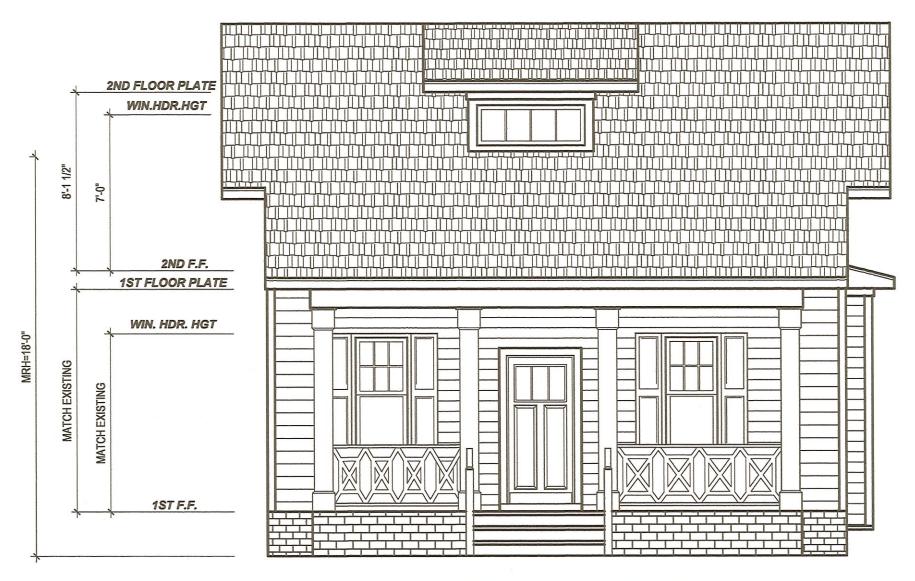

# FRONT ELEVATION

1/4" = 1'-0"

### STAFF REPORT

Based on the information contained in the application and staff's evaluation:

- A. Addition of a rear dormer is not incongruous in concept according to *Guidelines* 3.2.4, 3.2.5, 3.2.6, 3.2.7, 3.2.8, 3.2.9, 3.2.10, and the following suggested facts:
- 1\* According to the Glenwood-Brooklyn designation report the ca. 1917 house is a one-story frame Craftsman bungalow with weatherboard siding and an asphalt-shingled gable roof with a shed dormer.
- 2\* A traditional way of adding onto a historic house is through new dormers.
- 3\* The new dormer does not extend above the historic ridge of the historic house and is narrower than the historic roof.
- 4\* A "typical" eave detail is provided, but it notes materials, such as a metal roof that are not proposed. It is unclear if this is the actual proposed eave detail.
- 5\* The dormer addition is proposed to be sheathed in horizontal fiber cement siding, but does not specify a smooth finish.