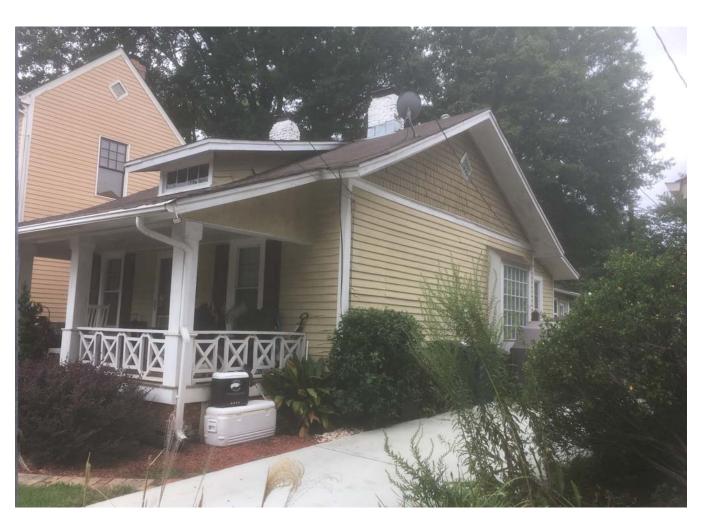

Front, Sides & Back pictures of 932 N Boylan Ave. included in package

| • A description of the materials that will be used. If it will be painted the same as the existing house color we do not need paint samples, but please state that is the case.                                                                         |
|---------------------------------------------------------------------------------------------------------------------------------------------------------------------------------------------------------------------------------------------------------|
| "Stick built" Frame                                                                                                                                                                                                                                     |
| Hardi Siding will be used                                                                                                                                                                                                                               |
| Architectural asphalt roof shingles                                                                                                                                                                                                                     |
| Single hung windows to match the existing                                                                                                                                                                                                               |
| Home will remain the same color                                                                                                                                                                                                                         |
| You'll find more information on the application.                                                                                                                                                                                                        |
| The concept you are proposing is likely to meet the Design Guidelines, but since it falls within the COA review area you'll have to go through the process. Once you've got an approved COA you will be able to get the required building permits next. |
| The next COA application deadline is August 15 for the September 28 COA Committee meeting.                                                                                                                                                              |
| Best,                                                                                                                                                                                                                                                   |
| Melissa                                                                                                                                                                                                                                                 |
|                                                                                                                                                                                                                                                         |

### STAFF REPORT

Based on the information contained in the application and staff's evaluation:

- A. Addition of a rear dormer is not incongruous in concept according to *Guidelines* 3.2.4, 3.2.5, 3.2.6, 3.2.7, 3.2.8, 3.2.9, 3.2.10, and the following suggested facts:
- 1\* According to the Glenwood-Brooklyn designation report the ca. 1917 house is a one-story frame Craftsman bungalow with weatherboard siding and an asphalt-shingled gable roof with a shed dormer.
- 2\* A traditional way of adding onto a historic house is through new dormers.
- 3\* The new dormer does not extend above the historic ridge of the historic house and is narrower than the historic roof.
- 4\* A "typical" eave detail is provided, but it notes materials, such as a metal roof that are not proposed. It is unclear if this is the actual proposed eave detail.
- 5\* The dormer addition is proposed to be sheathed in horizontal fiber cement siding, but does not specify a smooth finish.