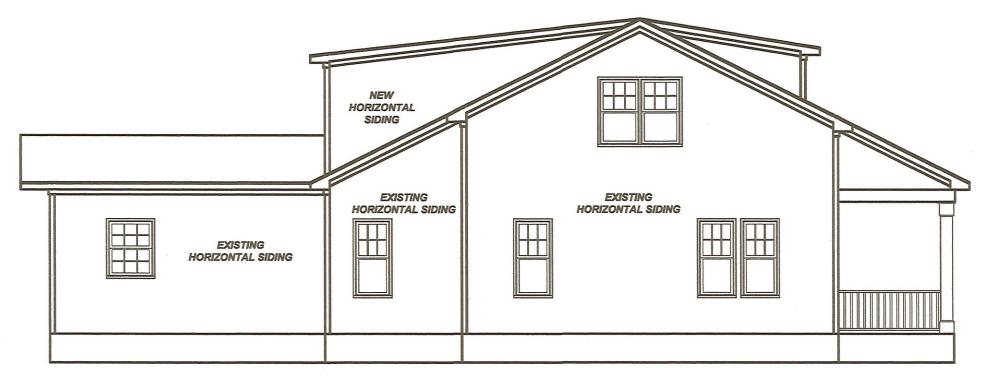

# RIGHT ELEVATION

1/8" = 1'-0"

LEFT ELEVATION

1/8" = 1'-0"

REAR ELEVATION

1/8" = 1'-0"

| Project #:       | _           |
|------------------|-------------|
| 16KB-282         |             |
| Date:            |             |
| 1-30-17          |             |
| Drawn/Design By: |             |
| KBB              |             |
| Scale:           |             |
| REFER TO ELEV    | '. <b>/</b> |

### STAFF REPORT

Based on the information contained in the application and staff's evaluation:

- A. Addition of a rear dormer is not incongruous in concept according to *Guidelines* 3.2.4, 3.2.5, 3.2.6, 3.2.7, 3.2.8, 3.2.9, 3.2.10, and the following suggested facts:
- 1\* According to the Glenwood-Brooklyn designation report the ca. 1917 house is a one-story frame Craftsman bungalow with weatherboard siding and an asphalt-shingled gable roof with a shed dormer.
- 2\* A traditional way of adding onto a historic house is through new dormers.
- 3\* The new dormer does not extend above the historic ridge of the historic house and is narrower than the historic roof.
- 4\* A "typical" eave detail is provided, but it notes materials, such as a metal roof that are not proposed. It is unclear if this is the actual proposed eave detail.
- 5\* The dormer addition is proposed to be sheathed in horizontal fiber cement siding, but does not specify a smooth finish.