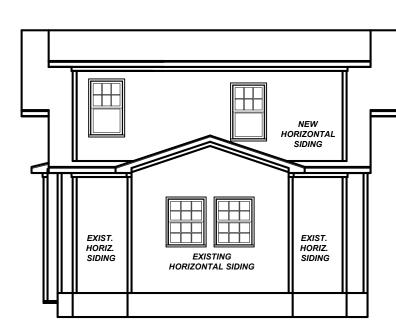

# **Staff Notes:**

• The Glenwood-Brooklyn Historic District is a Streetside HOD. This means that this proposed addition is subject to COA review because the change is occurring in the first 50% of the house.

# APPLICABLE SECTIONS OF GUIDELINES and DESCRIPTION OF PROJECT

Sections Topic Description of Work
3.2 Additions Addition of rear dormer

### STAFF REPORT

Based on the information contained in the application and staff's evaluation:

- A. Addition of a rear dormer is not incongruous in concept according to *Guidelines* 3.2.4, 3.2.5, 3.2.6, 3.2.7, 3.2.8, 3.2.9, 3.2.10, and the following suggested facts:
- 1\* According to the Glenwood-Brooklyn designation report the ca. 1917 house is a one-story frame Craftsman bungalow with weatherboard siding and an asphalt-shingled gable roof with a shed dormer.
- 2\* A traditional way of adding onto a historic house is through new dormers.
- 3\* The new dormer does not extend above the historic ridge of the historic house and is narrower than the historic roof.
- 4\* A "typical" eave detail is provided, but it notes materials, such as a metal roof that are not proposed. It is unclear if this is the actual proposed eave detail.
- 5\* The dormer addition is proposed to be sheathed in horizontal fiber cement siding, but does not specify a smooth finish.

6\* New rear-facing windows are proposed to be single-hung to match the existing. Details and specifications were not provided.

Staff suggests that the committee approve the application, with the following conditions: