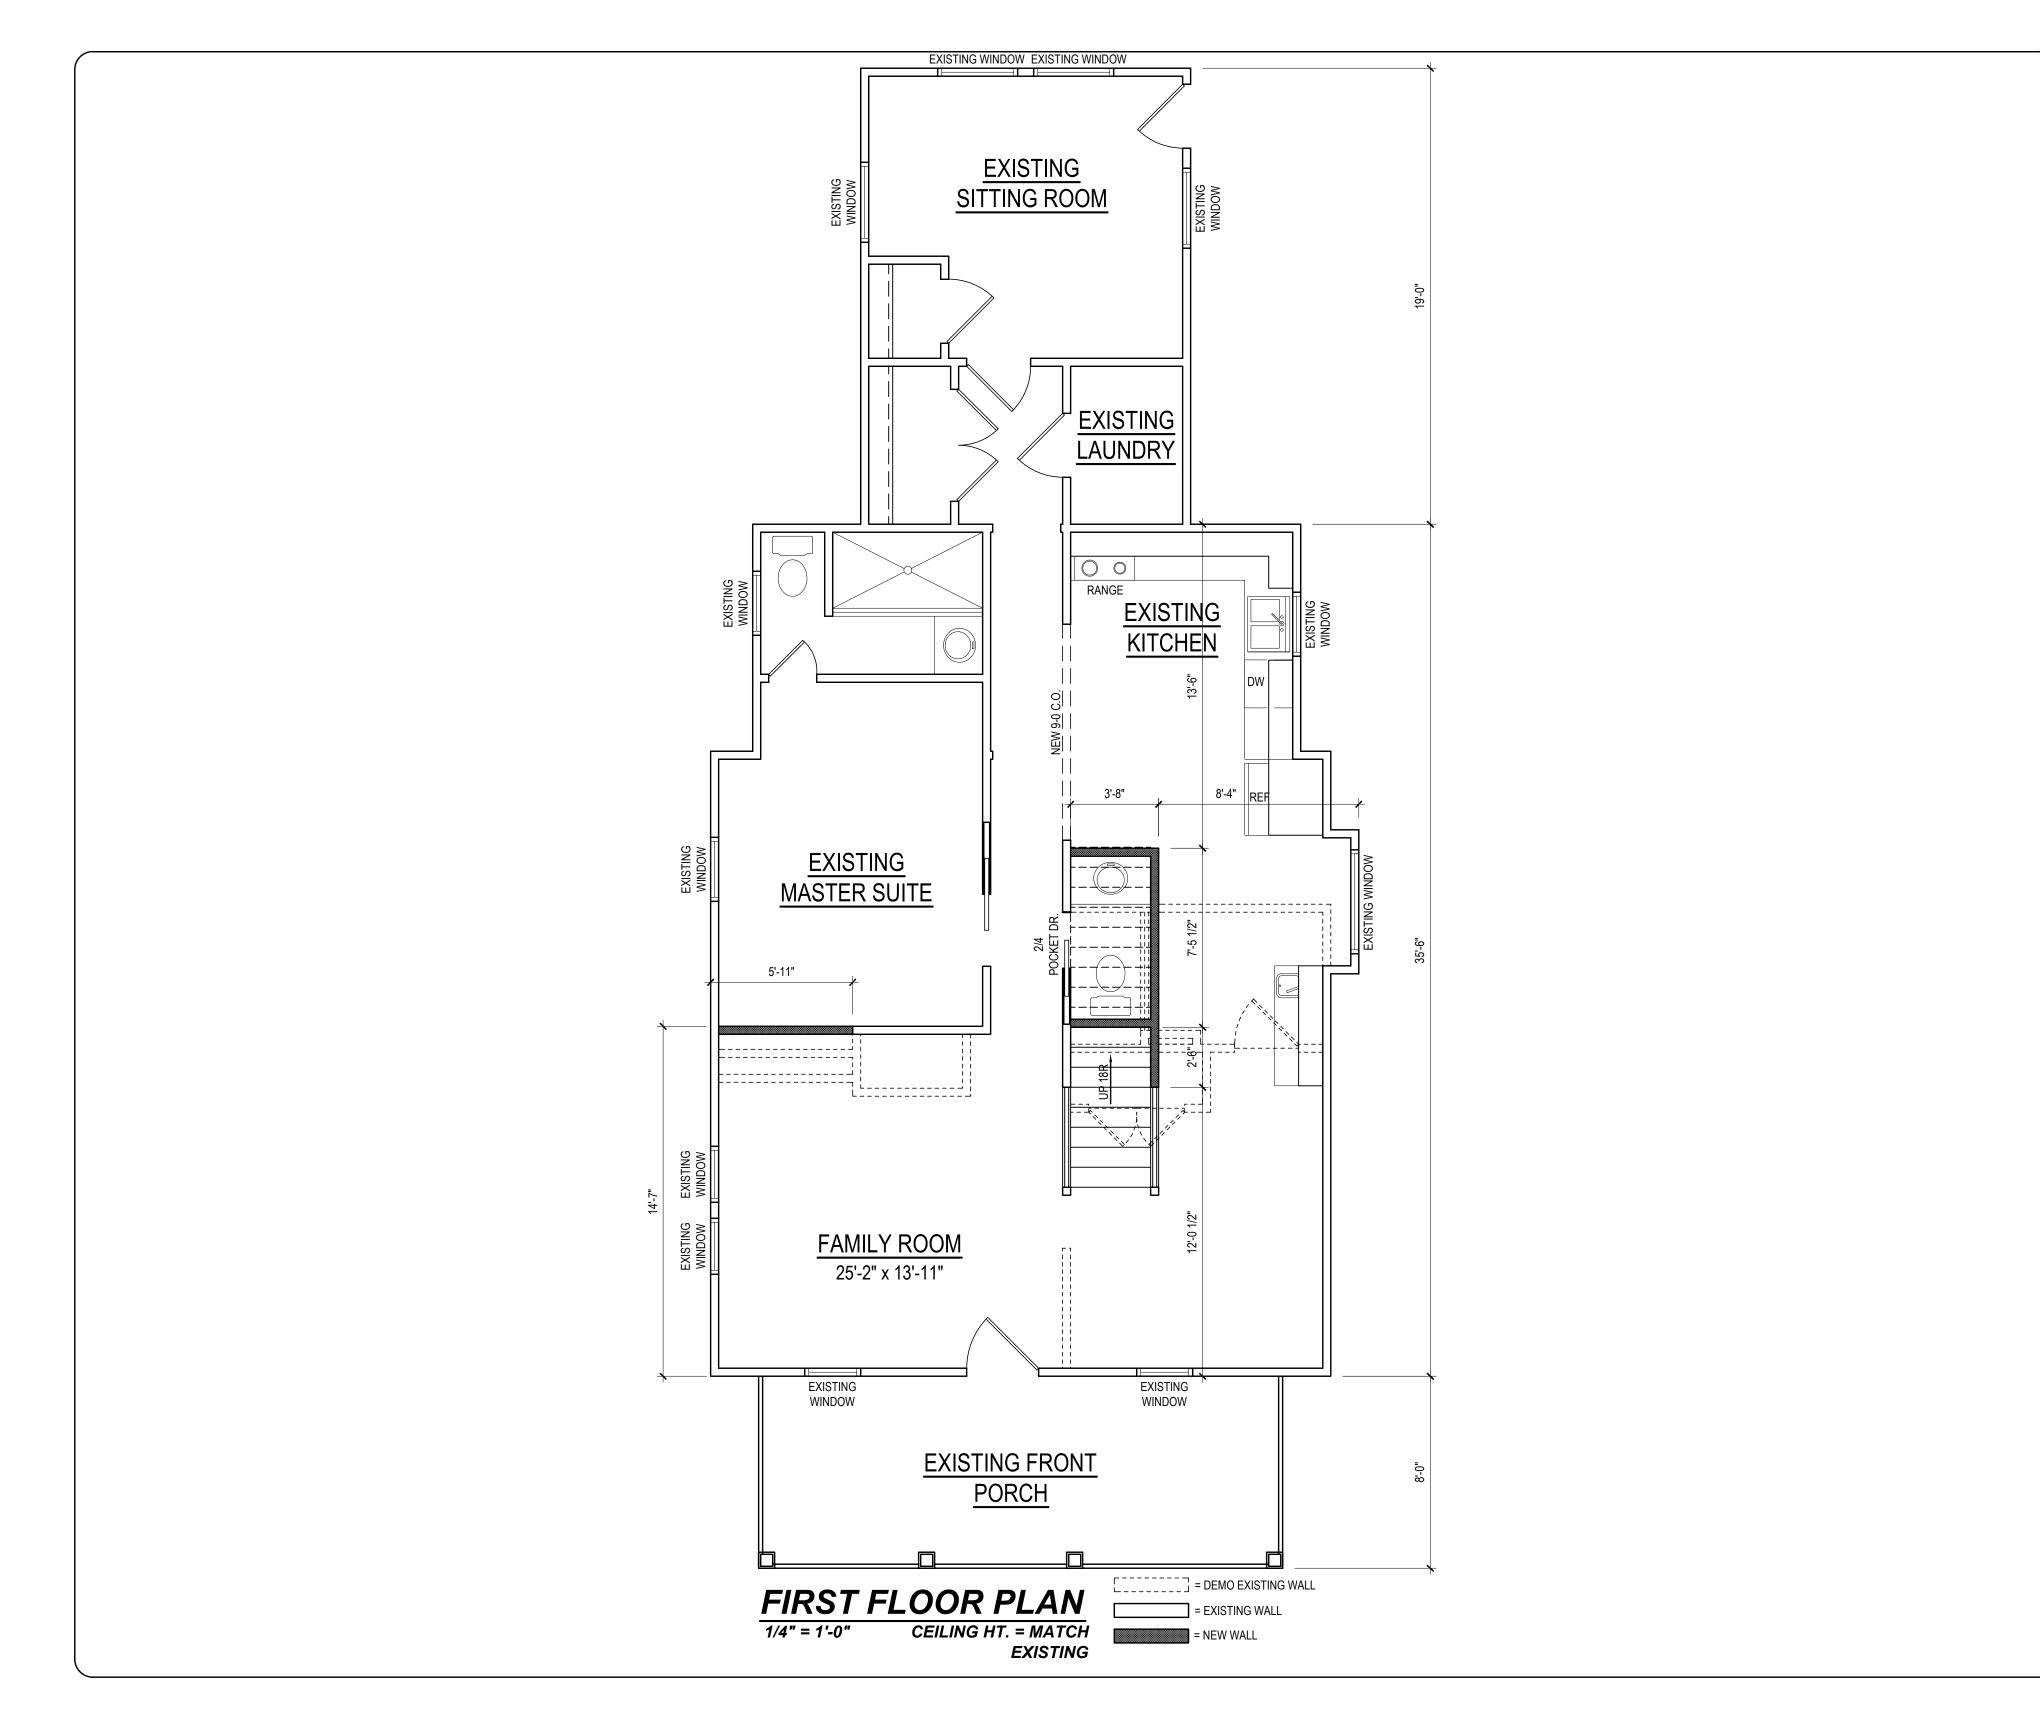

Since your drawings did not provide any dimensions, we did a quick estimation that the first 50% of the house (not including the front porch) would be roughly through the refrigerator. So anything affecting the house exterior from that point forward will need a COA. You can find the application here.

Measured scaled drawings are included in package.

It would also help to have a roof plan.

INCLUDED

A ground floor plan that shows where the first 50% of the house ends.

Included in package

Photographs from all sides of the house.

9101 Ten-Ten Rd. Raleigh, NC 27603 Office: (919) 302-0693

Website: www.KandAHomeDesigns.com

Email: Kent@KandAHomeDesigns.com

Lombardo Addition Mike Lombardo

FIRST FLOOR

Project #: 16KB-282 Date: 1-30-17 Drawn/Design By: Scale: 1/4"=1'-0"