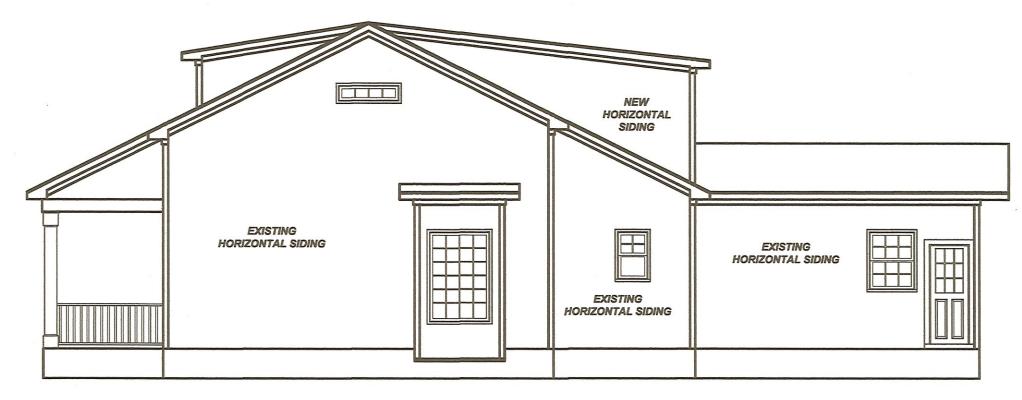

# FRONT ELEVATION

1/4" = 1'-0"

# RIGHT ELEVATION

1/8" = 1'-0"

LEFT ELEVATION

1/8" = 1'-0"

REAR ELEVATION

1/8" = 1'-0"

| Project #:       | _           |
|------------------|-------------|
| 16KB-282         |             |
| Date:            |             |
| 1-30-17          |             |
| Drawn/Design By: |             |
| KBB              |             |
| Scale:           |             |
| REFER TO ELEV    | '. <b>/</b> |

# **LEFT ELEVATION**

1/8" = 1'-0"

# REAR ELEVATION

1/8" = 1'-0"

# RIGHT ELEVATION

1/8" = 1'-0"

### STAFF REPORT

Based on the information contained in the application and staff's evaluation:

- A. Addition of a rear dormer is not incongruous in concept according to *Guidelines* 3.2.4, 3.2.5, 3.2.6, 3.2.7, 3.2.8, 3.2.9, 3.2.10, and the following suggested facts:
- 1\* According to the Glenwood-Brooklyn designation report the ca. 1917 house is a one-story frame Craftsman bungalow with weatherboard siding and an asphalt-shingled gable roof with a shed dormer.
- 2\* A traditional way of adding onto a historic house is through new dormers.
- 3\* The new dormer does not extend above the historic ridge of the historic house and is narrower than the historic roof.
- 4\* A "typical" eave detail is provided, but it notes materials, such as a metal roof that are not proposed. It is unclear if this is the actual proposed eave detail.
- 5\* The dormer addition is proposed to be sheathed in horizontal fiber cement siding, but does not specify a smooth finish.

6\* New rear-facing windows are proposed to be single-hung to match the existing. Details and specifications were not provided.

Staff suggests that the committee approve the application, with the following conditions:

- 1. That details and specifications for the following be provided to and approved by staff prior to the issuance of the blue placard:
  - a. Eave construction;
  - b. Windows.
- 2. That the fiber-cement siding be installed with the smooth finish facing out.