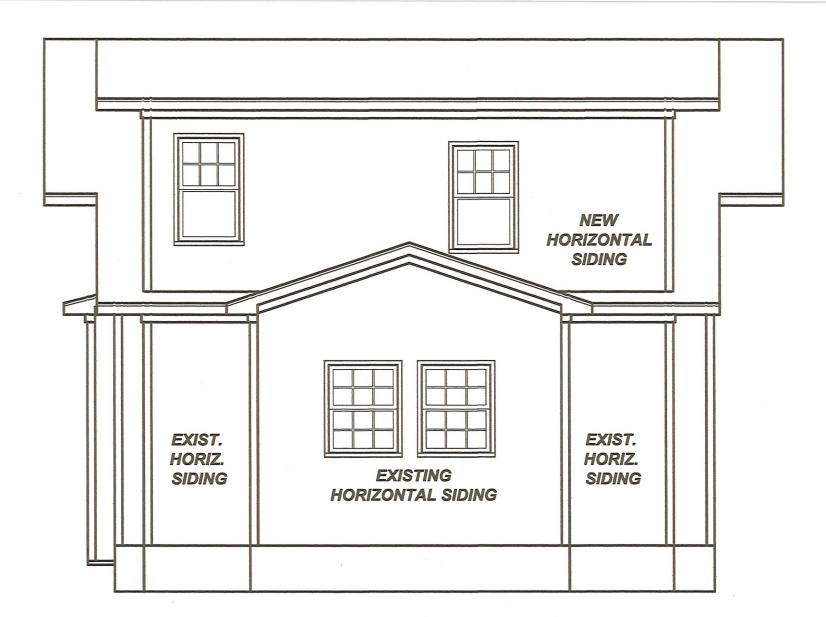

# RIGHT ELEVATION

1/8" = 1'-0"

LEFT ELEVATION

1/8" = 1'-0"

REAR ELEVATION

1/8" = 1'-0"

| Project #:       | _           |
|------------------|-------------|
| 16KB-282         |             |
| Date:            |             |
| 1-30-17          |             |
| Drawn/Design By: |             |
| KBB              |             |
| Scale:           |             |
| REFER TO ELEV    | '. <b>/</b> |

# **Staff Notes:**

• The Glenwood-Brooklyn Historic District is a Streetside HOD. This means that this proposed addition is subject to COA review because the change is occurring in the first 50% of the house.

### STAFF REPORT

Based on the information contained in the application and staff's evaluation:

- A. Addition of a rear dormer is not incongruous in concept according to *Guidelines* 3.2.4, 3.2.5, 3.2.6, 3.2.7, 3.2.8, 3.2.9, 3.2.10, and the following suggested facts:
- 1\* According to the Glenwood-Brooklyn designation report the ca. 1917 house is a one-story frame Craftsman bungalow with weatherboard siding and an asphalt-shingled gable roof with a shed dormer.
- 2\* A traditional way of adding onto a historic house is through new dormers.
- 3\* The new dormer does not extend above the historic ridge of the historic house and is narrower than the historic roof.
- 4\* A "typical" eave detail is provided, but it notes materials, such as a metal roof that are not proposed. It is unclear if this is the actual proposed eave detail.
- 5\* The dormer addition is proposed to be sheathed in horizontal fiber cement siding, but does not specify a smooth finish.