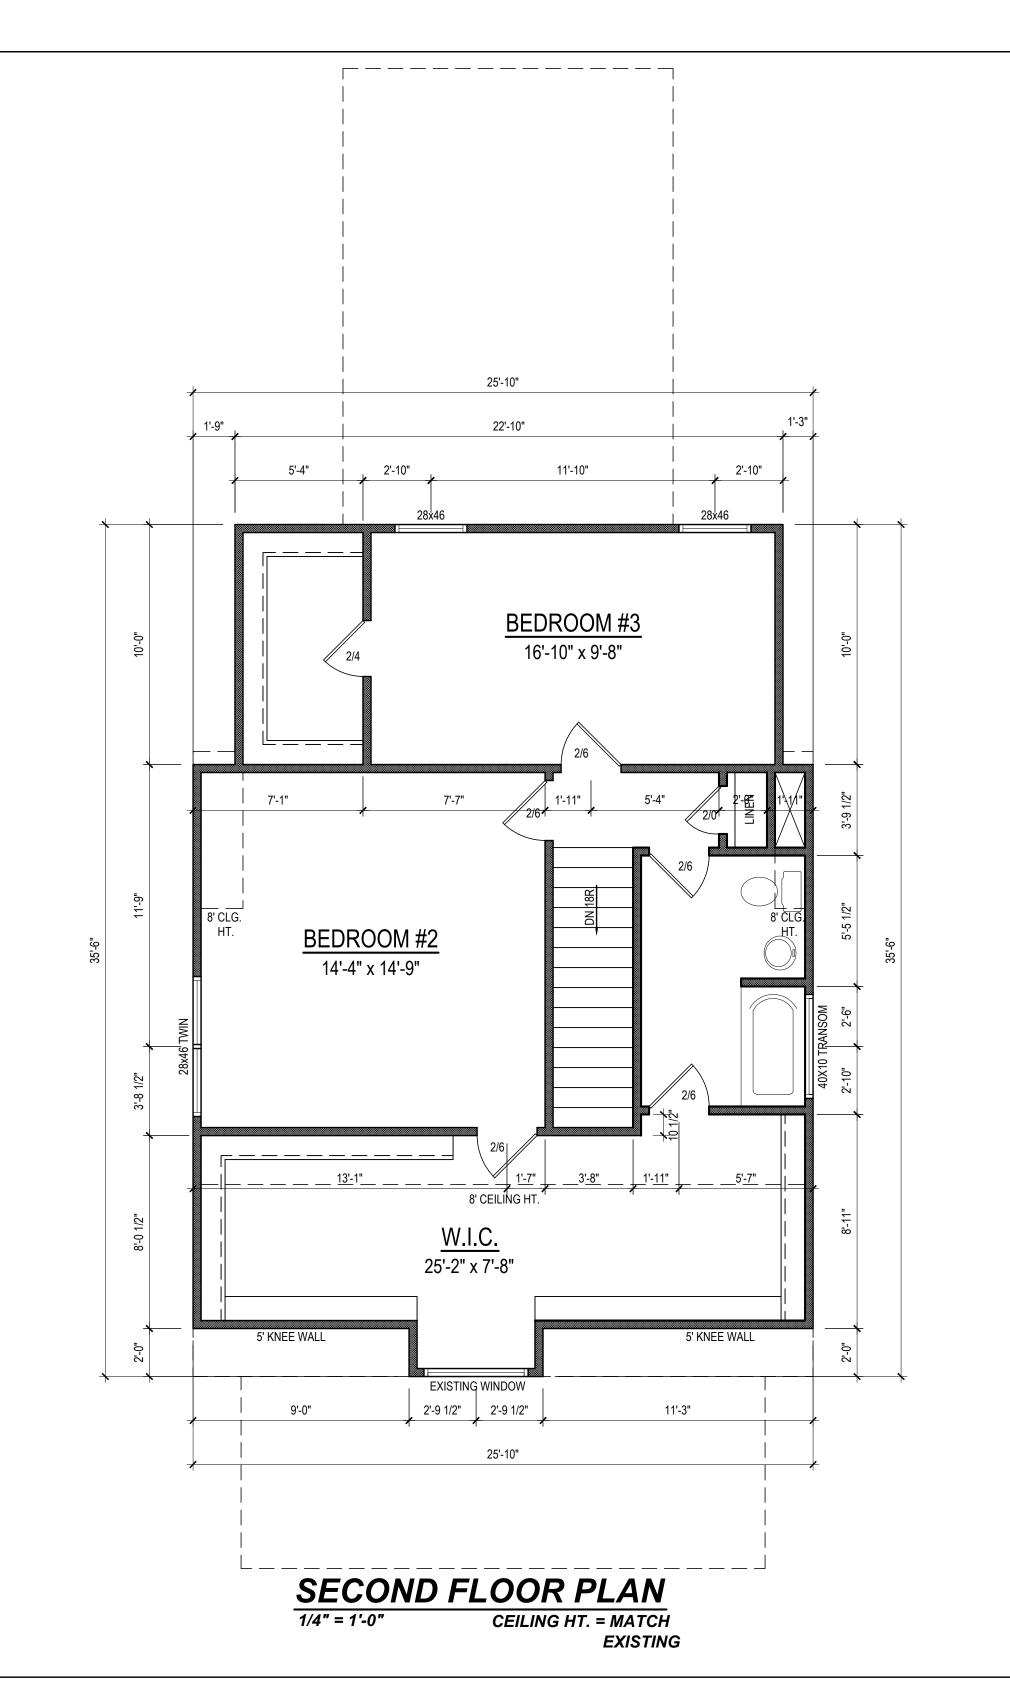

Here is what you will need to submit with the application:

• Measured scaled drawings of the existing house and your proposed changes. This will be especially important for the elevations, and labeling them so that it's clear what is changing.

Measured scaled drawings are included in package.

It would also help to have a roof plan.

INCLUDED

A ground floor plan that shows where the first 50% of the house ends.

Included in package

Photographs from all sides of the house.

# SQUARE FOOTAGE

| HEATED SQUARE FO | OTAGE | UNHE | ATED SQUARE FO | O TA GI |
|------------------|-------|------|----------------|---------|
| FIRST FLOOR =    | N/A   | G    | GA RA GE =     | N/A     |
| SECOND FLOOR=    | 738   | F    | RONT PORCH=    | N/A     |
| THIRD FLOOR=     | N/A   | S    | CREEN PORCH=   | N/A     |
| BASEMENT=        | N/A   | D    | DECK=          | N/A     |
|                  |       | S    | TORAGE=        | N/A     |
|                  |       |      |                |         |

D D

Lombardo Addition

Mike Lombardo

SECOND FLOOR & STRUCTURAL

Sheet Number

ROOF PLAN

ROOF PLAN

1/4" = 1'-0"