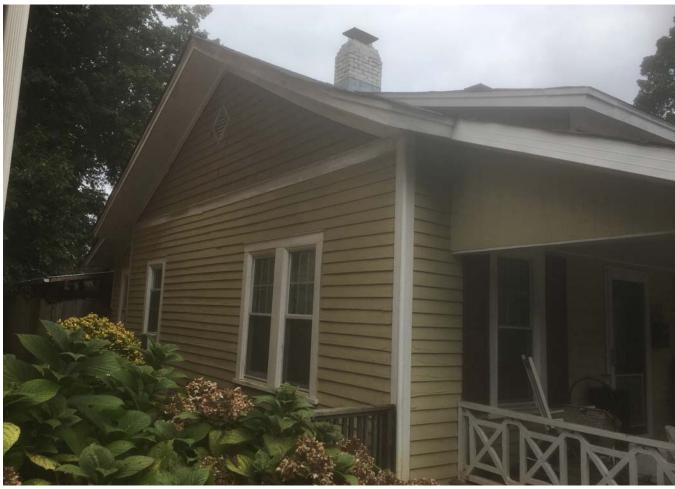

Front, Sides & Back pictures of 932 N Boylan Ave. included in package

| • A description of the materials that will be used. If it will be painted the same as the existing house color we do not need paint samples, but please state that is the case.                                                                         |
|---------------------------------------------------------------------------------------------------------------------------------------------------------------------------------------------------------------------------------------------------------|
| "Stick built" Frame                                                                                                                                                                                                                                     |
| Hardi Siding will be used                                                                                                                                                                                                                               |
| Architectural asphalt roof shingles                                                                                                                                                                                                                     |
| Single hung windows to match the existing                                                                                                                                                                                                               |
| Home will remain the same color                                                                                                                                                                                                                         |
| You'll find more information on the application.                                                                                                                                                                                                        |
| The concept you are proposing is likely to meet the Design Guidelines, but since it falls within the COA review area you'll have to go through the process. Once you've got an approved COA you will be able to get the required building permits next. |
| The next COA application deadline is August 15 for the September 28 COA Committee meeting.                                                                                                                                                              |
| Best,                                                                                                                                                                                                                                                   |
| Melissa                                                                                                                                                                                                                                                 |
|                                                                                                                                                                                                                                                         |

### STAFF REPORT

Based on the information contained in the application and staff's evaluation:

- A. Addition of a rear dormer is not incongruous in concept according to *Guidelines* 3.2.4, 3.2.5, 3.2.6, 3.2.7, 3.2.8, 3.2.9, 3.2.10, and the following suggested facts:
- 1\* According to the Glenwood-Brooklyn designation report the ca. 1917 house is a one-story frame Craftsman bungalow with weatherboard siding and an asphalt-shingled gable roof with a shed dormer.
- 2\* A traditional way of adding onto a historic house is through new dormers.
- 3\* The new dormer does not extend above the historic ridge of the historic house and is narrower than the historic roof.
- 4\* A "typical" eave detail is provided, but it notes materials, such as a metal roof that are not proposed. It is unclear if this is the actual proposed eave detail.
- 5\* The dormer addition is proposed to be sheathed in horizontal fiber cement siding, but does not specify a smooth finish.