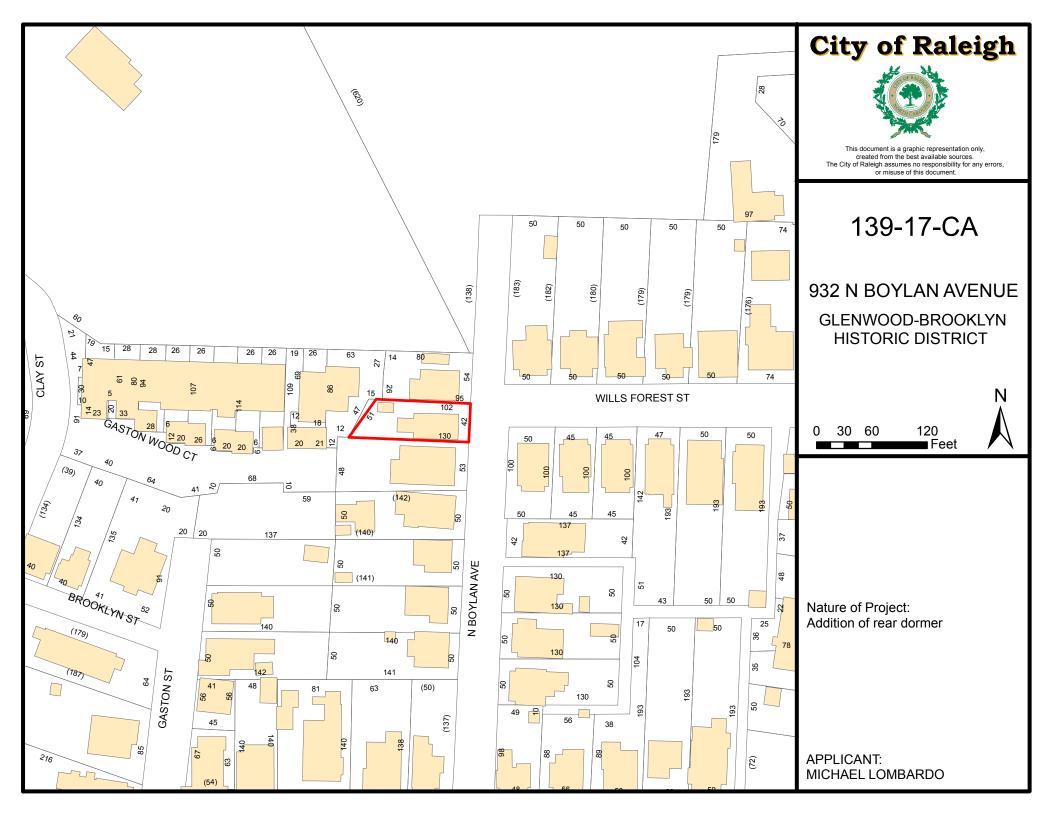

### APPLICATION FOR A CERTIFICATE OF APPROPRIATENESS – STAFF REPORT

139-17-CA 932 N BOYLAN AVENUE Applicant: MICHAEL LOMBARDO

Received: 8/14/2017 <u>Meeting Date(s)</u>:

<u>Submission date + 90 days</u>: 11/12/2017 1) 9/28/2017 2) 3)

# **INTRODUCTION TO THE APPLICATION**

Historic District: GLENWOOD-BROOKLYN HISTORIC DISTRICT

**Zoning:** Streetside HOD

Nature of Project: Addition of rear dormer

# **Staff Notes:**

• The Glenwood-Brooklyn Historic District is a Streetside HOD. This means that this proposed addition is subject to COA review because the change is occurring in the first 50% of the house.

# APPLICABLE SECTIONS OF GUIDELINES and DESCRIPTION OF PROJECT

Sections Topic Description of Work
3.2 Additions Addition of rear dormer