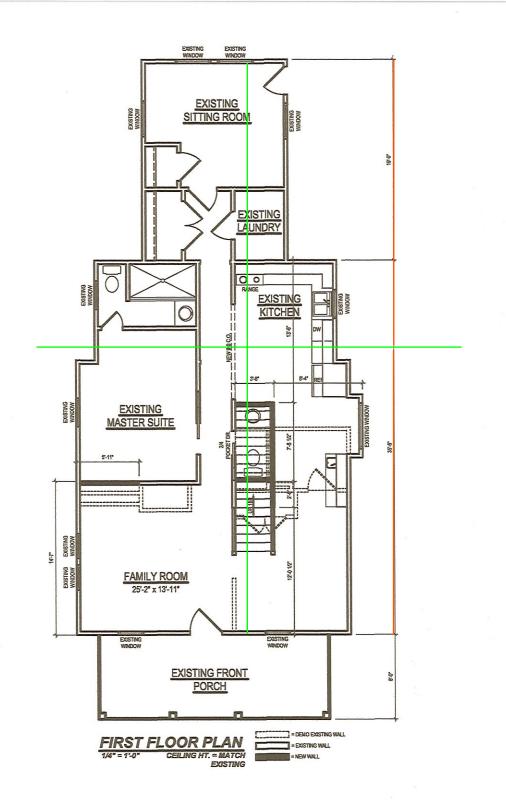

Since your drawings did not provide any dimensions, we did a quick estimation that the first 50% of the house (not including the front porch) would be roughly through the refrigerator. So anything affecting the house exterior from that point forward will need a COA. You can find the application here.

Measured scaled drawings are included in package.

It would also help to have a roof plan.

INCLUDED

A ground floor plan that shows where the first 50% of the house ends.

Included in package

Photographs from all sides of the house.

9101 Ten-Ten Rd. Raleigh, NC 27603 Office: (919) 302-0693

Website: www.KandAHomeDesigns.com

Email: Kent@KandAHomeDesigns.com

Lombardo Addition Mike Lombardo

FIRST FLOOR

Project #: 16KB-282 Date: 1-30-17 Drawn/Design By: Scale: 1/4"=1'-0"