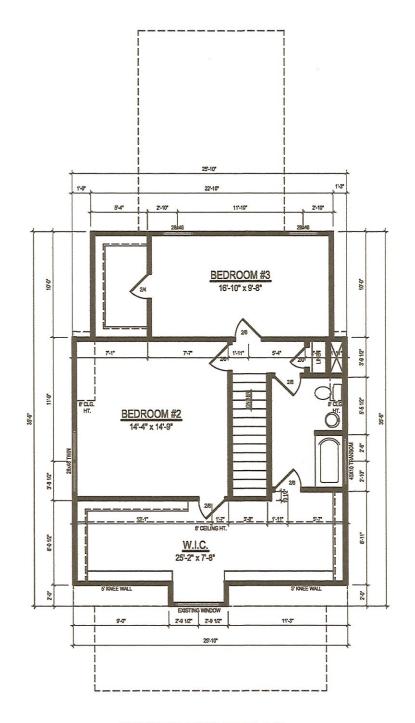

# SQUARE FOOTAGE

| HEATED SQUARE FO | OTAGE | UNHE | ATED SQUARE FO | O TA GI |
|------------------|-------|------|----------------|---------|
| FIRST FLOOR =    | N/A   | G    | GA RA GE =     | N/A     |
| SECOND FLOOR=    | 738   | F    | RONT PORCH=    | N/A     |
| THIRD FLOOR=     | N/A   | S    | CREEN PORCH=   | N/A     |
| BASEMENT=        | N/A   | D    | DECK=          | N/A     |
|                  |       | S    | TORAGE=        | N/A     |
|                  |       |      |                |         |

D D

Lombardo Addition

Mike Lombardo

SECOND FLOOR & STRUCTURAL

Sheet Number

ROOF PLAN

ROOF PLAN

1/4" = 1'-0"