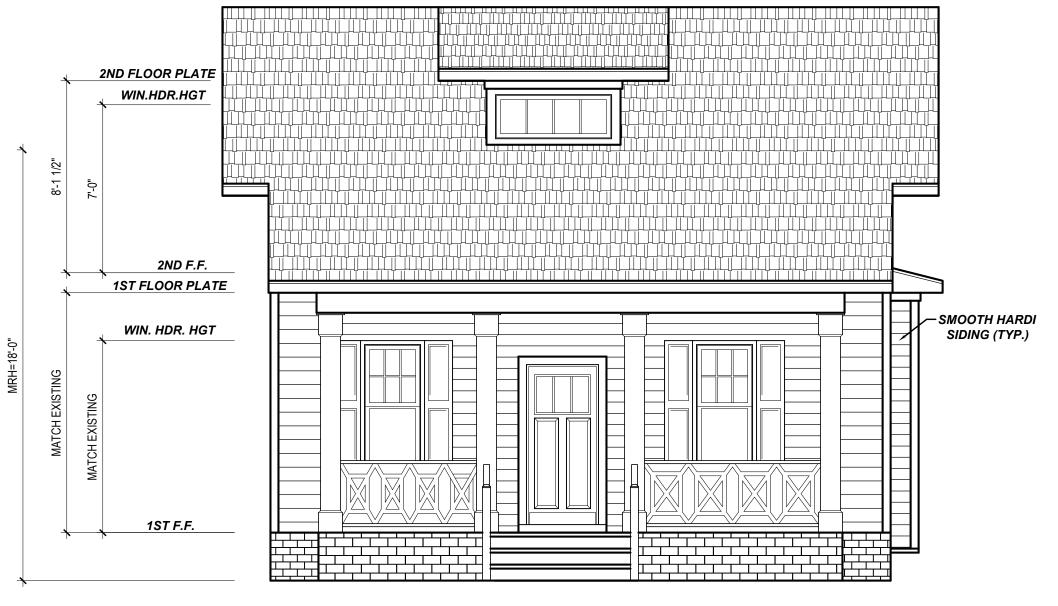

# FRONT ELEVATION

1/4" = 1'-0"

### STAFF REPORT

Based on the information contained in the application and staff's evaluation:

- A. Addition of a rear dormer is not incongruous in concept according to *Guidelines* 3.2.4, 3.2.5, 3.2.6, 3.2.7, 3.2.8, 3.2.9, 3.2.10, and the following suggested facts:
- 1\* According to the Glenwood-Brooklyn designation report the ca. 1917 house is a one-story frame Craftsman bungalow with weatherboard siding and an asphalt-shingled gable roof with a shed dormer.
- 2\* A traditional way of adding onto a historic house is through new dormers.
- 3\* The new dormer does not extend above the historic ridge of the historic house and is narrower than the historic roof.
- 4\* A "typical" eave detail is provided, but it notes materials, such as a metal roof that are not proposed. It is unclear if this is the actual proposed eave detail.
- 5\* The dormer addition is proposed to be sheathed in horizontal fiber cement siding, but does not specify a smooth finish.