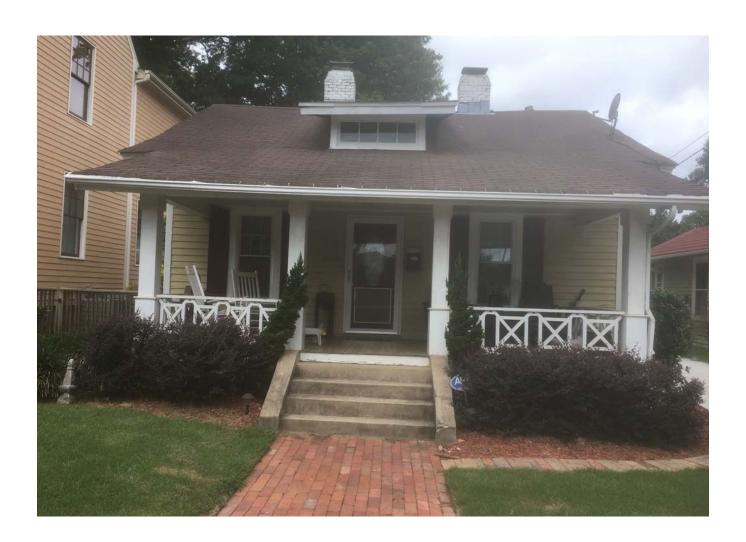

Front, Sides & Back pictures of 932 N Boylan Ave. included in package

| • A description of the materials that will be used. If it will be painted the same as the existing house color we do not need paint samples, but please state that is the case.                                                                         |
|---------------------------------------------------------------------------------------------------------------------------------------------------------------------------------------------------------------------------------------------------------|
| "Stick built" Frame                                                                                                                                                                                                                                     |
| Hardi Siding will be used                                                                                                                                                                                                                               |
| Architectural asphalt roof shingles                                                                                                                                                                                                                     |
| Single hung windows to match the existing                                                                                                                                                                                                               |
| Home will remain the same color                                                                                                                                                                                                                         |
| You'll find more information on the application.                                                                                                                                                                                                        |
| The concept you are proposing is likely to meet the Design Guidelines, but since it falls within the COA review area you'll have to go through the process. Once you've got an approved COA you will be able to get the required building permits next. |
| The next COA application deadline is August 15 for the September 28 COA Committee meeting.                                                                                                                                                              |
| Best,                                                                                                                                                                                                                                                   |
| Melissa                                                                                                                                                                                                                                                 |
|                                                                                                                                                                                                                                                         |

### STAFF REPORT

Based on the information contained in the application and staff's evaluation:

- A. Addition of a rear dormer is not incongruous in concept according to *Guidelines* 3.2.4, 3.2.5, 3.2.6, 3.2.7, 3.2.8, 3.2.9, 3.2.10, and the following suggested facts:
- 1\* According to the Glenwood-Brooklyn designation report the ca. 1917 house is a one-story frame Craftsman bungalow with weatherboard siding and an asphalt-shingled gable roof with a shed dormer.
- 2\* A traditional way of adding onto a historic house is through new dormers.
- 3\* The new dormer does not extend above the historic ridge of the historic house and is narrower than the historic roof.
- 4\* A "typical" eave detail is provided, but it notes materials, such as a metal roof that are not proposed. It is unclear if this is the actual proposed eave detail.
- 5\* The dormer addition is proposed to be sheathed in horizontal fiber cement siding, but does not specify a smooth finish.