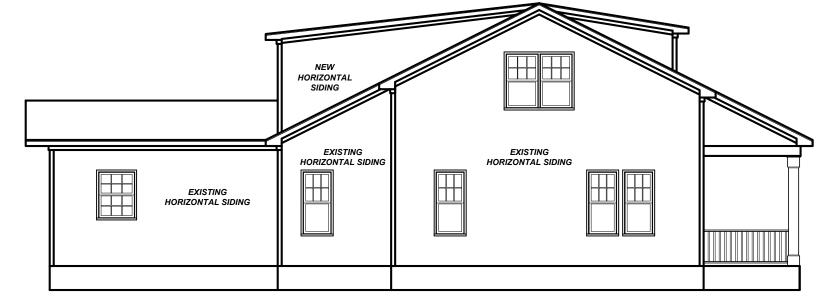

# RIGHT ELEVATION

1/8" = 1'-0"

LEFT ELEVATION

1/8" = 1'-0"

REAR ELEVATION

1/8" = 1'-0"

| Project #:       | _           |
|------------------|-------------|
| 16KB-282         |             |
| Date:            |             |
| 1-30-17          |             |
| Drawn/Design By: |             |
| KBB              |             |
| Scale:           |             |
| REFER TO ELEV    | '. <b>/</b> |

# REAR ELEVATION

1/8" = 1'-0"