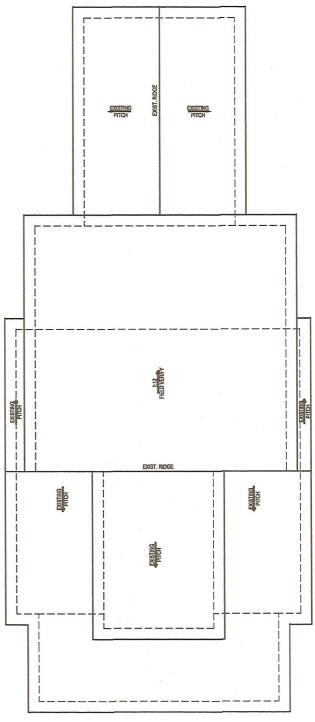

D D

Lombardo Addition

Mike Lombardo

SECOND FLOOR & STRUCTURAL

Sheet Number

ROOF PLAN

ROOF PLAN

1/4" = 1'-0"

### STAFF REPORT

Based on the information contained in the application and staff's evaluation:

- A. Addition of a rear dormer is not incongruous in concept according to *Guidelines* 3.2.4, 3.2.5, 3.2.6, 3.2.7, 3.2.8, 3.2.9, 3.2.10, and the following suggested facts:
- 1\* According to the Glenwood-Brooklyn designation report the ca. 1917 house is a one-story frame Craftsman bungalow with weatherboard siding and an asphalt-shingled gable roof with a shed dormer.
- 2\* A traditional way of adding onto a historic house is through new dormers.
- 3\* The new dormer does not extend above the historic ridge of the historic house and is narrower than the historic roof.
- 4\* A "typical" eave detail is provided, but it notes materials, such as a metal roof that are not proposed. It is unclear if this is the actual proposed eave detail.
- 5\* The dormer addition is proposed to be sheathed in horizontal fiber cement siding, but does not specify a smooth finish.