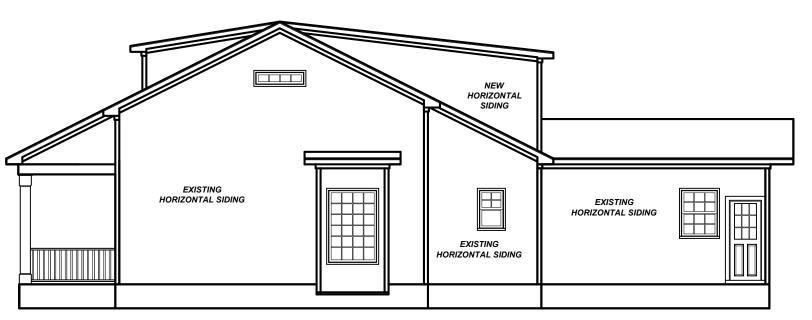

# RIGHT ELEVATION

1/8" = 1'-0"

LEFT ELEVATION

1/8" = 1'-0"

REAR ELEVATION

1/8" = 1'-0"

| Project #:       | _           |
|------------------|-------------|
| 16KB-282         |             |
| Date:            |             |
| 1-30-17          |             |
| Drawn/Design By: |             |
| KBB              |             |
| Scale:           |             |
| REFER TO ELEV    | '. <b>/</b> |

# **LEFT ELEVATION**

1/8" = 1'-0"

# RIGHT ELEVATION

1/8" = 1'-0"