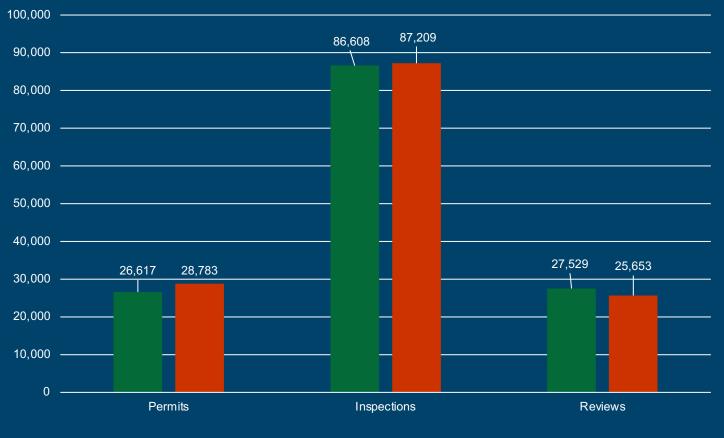

#### Annual Volume Comparison

2020 2021

#### **Updated Benchmark Review**

|                       | Goal Met | 1-2 Days Late | 3-4 Days Late | 5+ Days Late | Others | Total  |
|-----------------------|----------|---------------|---------------|--------------|--------|--------|
| 2021 (Jan 1 – Mar 31) | 15,154   | 1,014         | 491           | 341          | 217    | 10,306 |
|                       |          | 6.7%          | 3.2%          | 2.3%         | 1.4%   | 68.0%  |
| 2020 (Jan 1 – Mar 31) | 11,568   | 1,142         | 413           | 358          | 4      | 13,485 |
|                       |          | 9.9%          | 3.6%          | 3.1%         | 0.0%   | 116.6% |