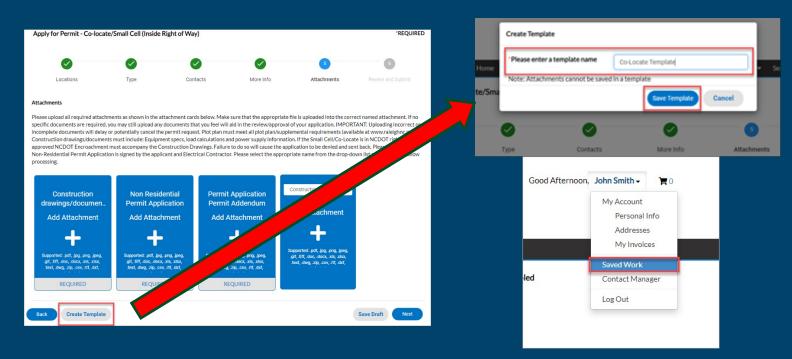

#### New SFD Submittal in Portal

Portal Upgrade Features

April 2021

Application Templates Drafts Forgot Username My Certifications Review Enhancements My Work Enhancements Contact Manager: Sub Contacts

| Good After | My Account<br>Personal Info<br>Addresses<br>My Invoices |                          | Drafts    |                  |                |                  |             |                 |                |          |             |   |  |  |  |
|------------|---------------------------------------------------------|--------------------------|-----------|------------------|----------------|------------------|-------------|-----------------|----------------|----------|-------------|---|--|--|--|
| led        | Saved Work<br>Contact Manager                           | Dashboar                 | d Home    | Apply 🔻          | My Work        | Today's Inspecti | ons Map     | Pay Invoices    | Help & Links ▼ | Search Q | Calendar 🗿  |   |  |  |  |
|            | Log Out                                                 | Saved Work               |           |                  |                |                  |             |                 |                |          |             |   |  |  |  |
|            |                                                         | MY TEMPLATES             | MY DRAFTS | 5                |                |                  |             |                 |                |          |             |   |  |  |  |
|            |                                                         | My Drafts                |           |                  |                |                  |             |                 |                |          |             |   |  |  |  |
|            |                                                         | Module All v             |           |                  |                |                  |             |                 |                | 5        | Sort Module | * |  |  |  |
|            |                                                         | Module                   |           | Туре             |                |                  | Last Update | 2 <sup>11</sup> | Acti           | ion      | <u>.</u>    |   |  |  |  |
|            |                                                         | Permit                   |           | Co-locat<br>Way) | e/Small Cell ( | Inside Right of  | 03/22/2021  | 1 03:36:45 PM   |                | Resume   | Delete      |   |  |  |  |
|            |                                                         | Results per page 10 🗸 1- | 1of1 <    | < < 1            | > >>           |                  |             |                 |                |          |             |   |  |  |  |