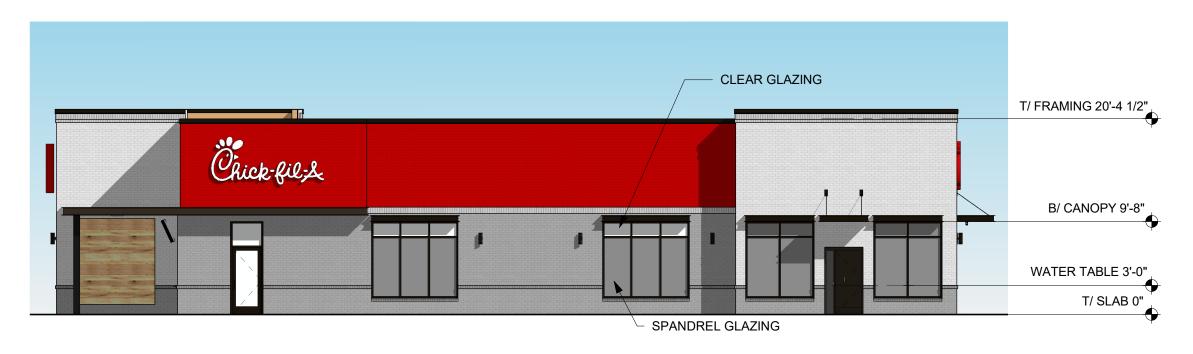

## NORTH ELEVATION

1/8" = 1'-0"

1124 sf **Calculated Area:** 

**Visual Interest Area:** 400 sf 36%

-Spandrel 302 sf -Wood Panel 70 sf

-Recessed opening 28 sf Glazing Area: 43 4%

SOUTH EXTERIOR ELEVATION

1/8" = 1'-0"