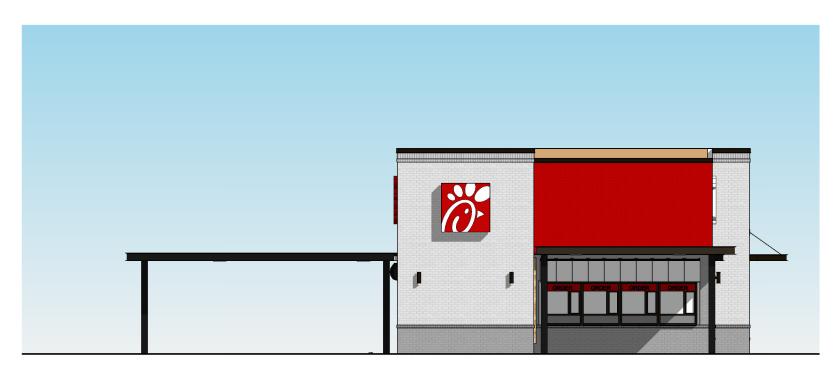

# SIX FORKS AND WAKE FOREST DTO

STORE NUMBER 04618

651 E SIX FORKS ROAD, RALEIGH, NC 27609

PERSPECTIVE VIEW - ORDER AREA

PROTOTYPE P13\_DTO

VERSION Approver

TIER MODIFIED-MEDIUM

BUILDING FOOTPRINT 2575 SF