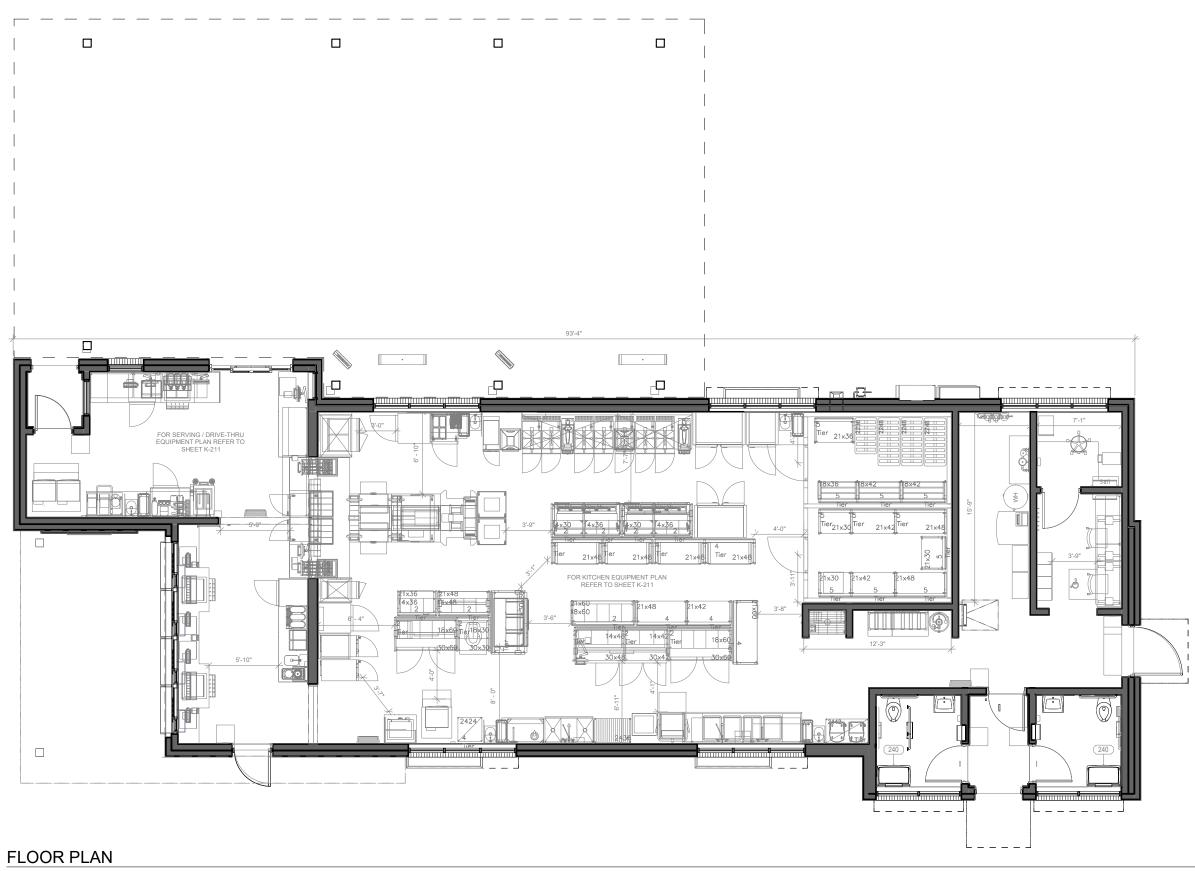

## **EXECUTIVE SUMMARY**

EXTERIOR MODIFICATIONS STOREFORNT TRANSOMS ENLARGED, ADDITIONAL SPANDREL PANELS ADDED, FOOTPRINT SHORTENED. DUAL LANE OMD CANOPY.

INTERIOR MODIFICATIONS NONE.

FRONT OF HOUSE MODIFICATIONS NONE.

BACK OF HOUSE MODIFICATIONS
NONE STANDARD LAYOUT DUE TO REDUCED BUILDING LENGTH.

PERSPECTIVE VIEW - REAR

Note: All Roof Top Mechanical Units are screened from view by the parapet walls.