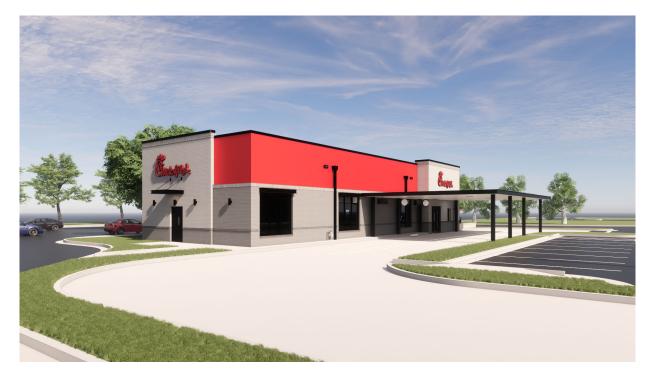

## **EXTERIOR ELEVATION**

1" = 10'-0"

#### **EXTERIOR ELEVATIONS**

Note: All Roof Top Mechanical Units are screened from view by the parapet walls.

| ATTACHED CANOPY SCHEDULE |                 |       |                  |       |                                        |     |  |  |
|--------------------------|-----------------|-------|------------------|-------|----------------------------------------|-----|--|--|
| Mark                     | Description     | Count | Overall<br>Width |       | Tie Back Mounting<br>(Offset From Top) |     |  |  |
| C1-C                     | Exterior Canopy | 6     |                  | 1'-0" | 0"                                     | No  |  |  |
| C4-B                     | Exterior Canopy | 2     | 5'-4"            | 4'-0" | 2'-4"                                  | Yes |  |  |