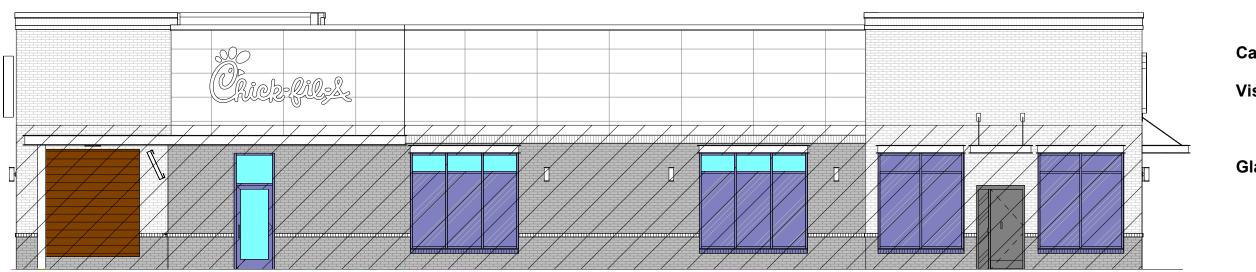

# Provide an explanation of the alternate requested, along with an applicant's statement of the findings:

Chick-fil-a's South Exterior Elevation faces Six Forks Road and is required to comply with the transparency requirements per UDO Sec 1.5.9. According to UDO sec 1.5.9.C the Planning Director may reduce the required transparency if we (1) meet the intent of the transparency requirements, (2) conform with the comprehensive plan adopted by the city and (3) utilize other architectural treatments to create visual interest to offset the reduction in transparency. This is our intent and request for approval. Please see the enclosed sketch showing how our transparency calculations were calculated.

Of the 1142 square feet of calculated wall area, Chick-fil-a can only provide 43 square feet of transparency because this is our kitchen wall which has shelving and kitchen equipment on the other side of it (which nobody wants to look at). We can and do however provide clerestory windows up high where possible (43 sf transparent clerestory windows). In an effort to stick with the desired intent of the ordinance, we are proposing to use 302 sf of spandrel glass, 70 sf of decorative wood paneling, and 28 sf of a recessed opening as the "Visual Interest Area" describe in UDO sec 1.5.9.C.3.

Please note that Chick-fil-a has put in a lot of research into choosing the proposed spandrel glass and the type we are proposing to use here is designed to where it appears identical to the transparent clerestory window above it. Chick-fil-a's goal aligns with the City's UDO in that we all want the spandrel to appear as close as possible to regular clear glazing. Plus we have successfully used this technique in the past on the recent Chick-fil-a restaurant that was built on Capital Crossing Boulevard (SPR 82-2019) in Raleigh.

## NORTH ELEVATION

1/8" = 1'-0"

1124 sf **Calculated Area:** 

**Visual Interest Area:** 400 sf 36%

-Spandrel 302 sf -Wood Panel 70 sf

-Recessed opening 28 sf Glazing Area: 43 4%

SOUTH EXTERIOR ELEVATION

1/8" = 1'-0"