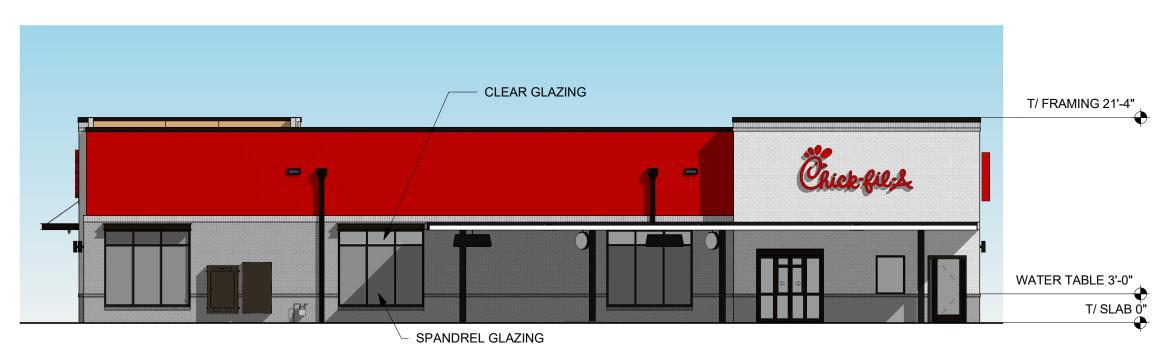

## <u>PT-9</u>

**EXTERIOR PAINT** COLOR: DARK BRONZE FINISH: SEMI-GLOSS

**ST-1** 

**STOREFRONT** 

COLOR: DARK BRONZE

1118 sf **Calculated Area:** 

**Visual Interest Area:** 316 sf 28%

-Spandrel -Wood Panel 316 sf 0 sf

Glazing Area: 67 6%