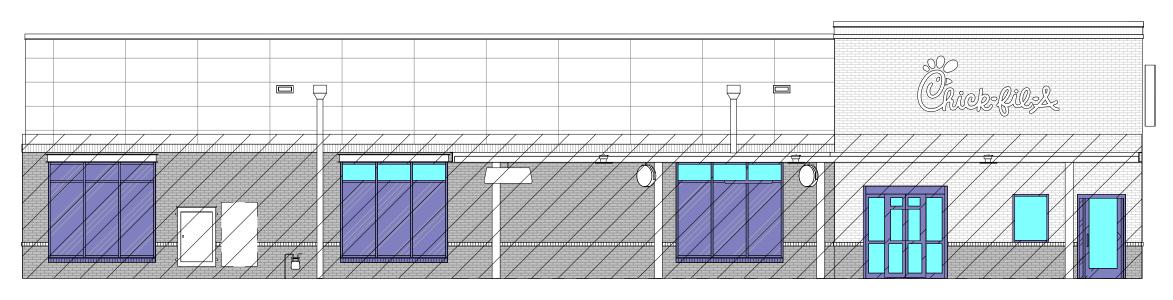

# Provide an explanation of the alternate requested, along with an applicant's statement of the findings:

Chick-fil-a's South Exterior Elevation faces Six Forks Road and is required to comply with the transparency requirements per UDO Sec 1.5.9. According to UDO sec 1.5.9.C the Planning Director may reduce the required transparency if we (1) meet the intent of the transparency requirements, (2) conform with the comprehensive plan adopted by the city and (3) utilize other architectural treatments to create visual interest to offset the reduction in transparency. This is our intent and request for approval. Please see the enclosed sketch showing how our transparency calculations were calculated.

Of the 1142 square feet of calculated wall area, Chick-fil-a can only provide 43 square feet of transparency because this is our kitchen wall which has shelving and kitchen equipment on the other side of it (which nobody wants to look at). We can and do however provide clerestory windows up high where possible (43 sf transparent clerestory windows). In an effort to stick with the desired intent of the ordinance, we are proposing to use 302 sf of spandrel glass, 70 sf of decorative wood paneling, and 28 sf of a recessed opening as the "Visual Interest Area" describe in UDO sec 1.5.9.C.3.

Please note that Chick-fil-a has put in a lot of research into choosing the proposed spandrel glass and the type we are proposing to use here is designed to where it appears identical to the transparent clerestory window above it. Chick-fil-a's goal aligns with the City's UDO in that we all want the spandrel to appear as close as possible to regular clear glazing. Plus we have successfully used this technique in the past on the recent Chick-fil-a restaurant that was built on Capital Crossing Boulevard (SPR 82-2019) in Raleigh.

## NORTH ELEVATION

1/8" = 1'-0"

1124 sf **Calculated Area:** 

**Visual Interest Area:** 400 sf 36%

-Spandrel 302 sf -Wood Panel 70 sf

-Recessed opening 28 sf Glazing Area: 43 4%

SOUTH EXTERIOR ELEVATION

1/8" = 1'-0"