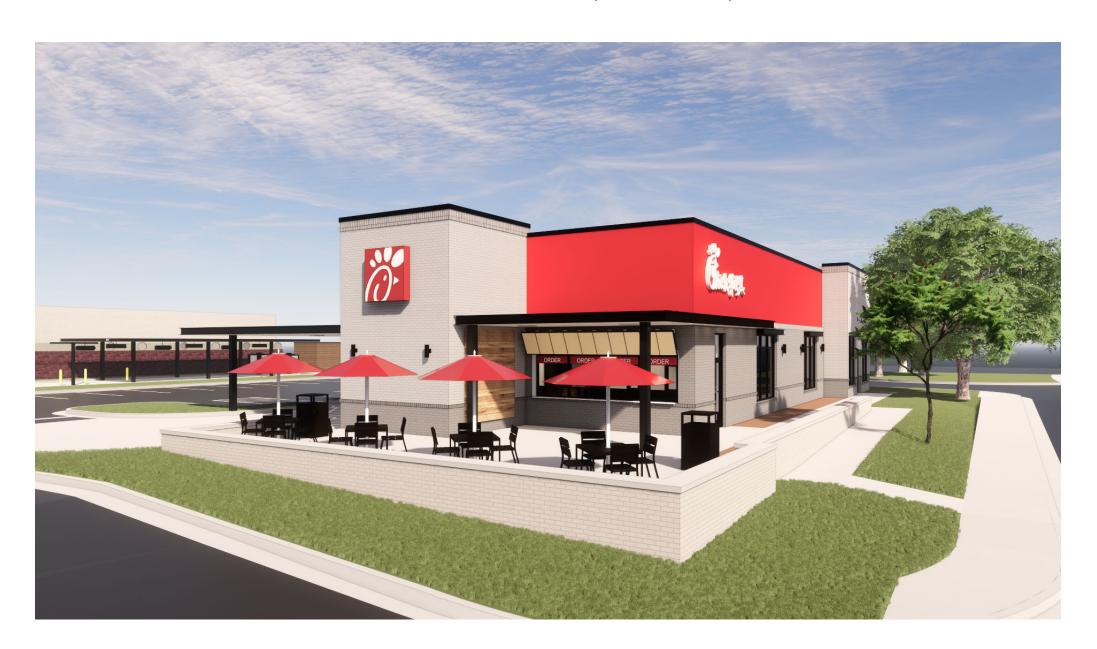

# SIX FORKS AND WAKE FOREST DTO

STORE NUMBER 04618

651 E SIX FORKS ROAD, RALEIGH, NC 27609

PERSPECTIVE VIEW - ORDER AREA

PROTOTYPE P13\_DTO

VERSION Approver

TIER MODIFIED-MEDIUM

BUILDING FOOTPRINT 2575 SF

SEAT COUNT - INTERIOR NA SEAT COUNT - EXTERIOR 16

SEATING TYPE DTO

REGISTERS 4

DRIVE-THRU YES

LEED NOT CERTIFIED

LANDSCAPING STANDARD

**OPTIONS:** 

RESTROOM ONE FIXTURE

WATER FILTRATION TYPE 1

PLAYGROUND N/A

KITCHEN LAYOUT CENTERLINE

**DESIGN SIGN-OFF** 

DESIGN LEADER

DATE

PERSPECTIVE VIEW - DRIVE-THRU

PERSPECTIVE VIEW - RESTROOM

## **EXECUTIVE SUMMARY**

EXTERIOR MODIFICATIONS STOREFORNT TRANSOMS ENLARGED, ADDITIONAL SPANDREL PANELS ADDED, FOOTPRINT SHORTENED. DUAL LANE OMD CANOPY.

INTERIOR MODIFICATIONS NONE.

FRONT OF HOUSE MODIFICATIONS NONE.