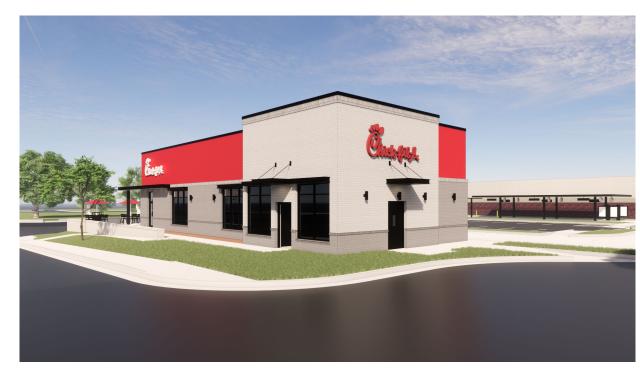

## **EXTERIOR ELEVATION**

1" = 10'-0"

#### **EXTERIOR ELEVATIONS**

Note: All Roof Top Mechanical Units are screened from view by the parapet walls.

| ATTACHED CANOPY SCHEDULE |                 |       |                  |       |                                        |     |  |  |
|--------------------------|-----------------|-------|------------------|-------|----------------------------------------|-----|--|--|
| Mark                     | Description     | Count | Overall<br>Width |       | Tie Back Mounting<br>(Offset From Top) |     |  |  |
| C1-C                     | Exterior Canopy | 6     |                  | 1'-0" | 0"                                     | No  |  |  |
| C4-B                     | Exterior Canopy | 2     | 5'-4"            | 4'-0" | 2'-4"                                  | Yes |  |  |