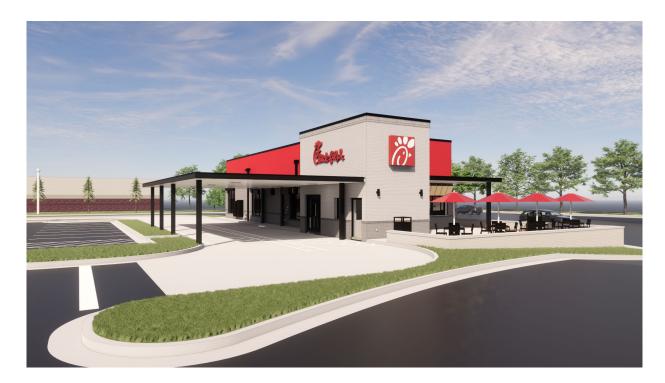

WATER FILTRATION TYPE 1

PLAYGROUND N/A

KITCHEN LAYOUT CENTERLINE

**DESIGN SIGN-OFF** 

DESIGN LEADER

DATE

PERSPECTIVE VIEW - DRIVE-THRU

PERSPECTIVE VIEW - RESTROOM

## **EXECUTIVE SUMMARY**

EXTERIOR MODIFICATIONS STOREFORNT TRANSOMS ENLARGED, ADDITIONAL SPANDREL PANELS ADDED, FOOTPRINT SHORTENED. DUAL LANE OMD CANOPY.

INTERIOR MODIFICATIONS NONE.

FRONT OF HOUSE MODIFICATIONS NONE.

BACK OF HOUSE MODIFICATIONS
NONE STANDARD LAYOUT DUE TO REDUCED BUILDING LENGTH.

PERSPECTIVE VIEW - REAR

Note: All Roof Top Mechanical Units are screened from view by the parapet walls.