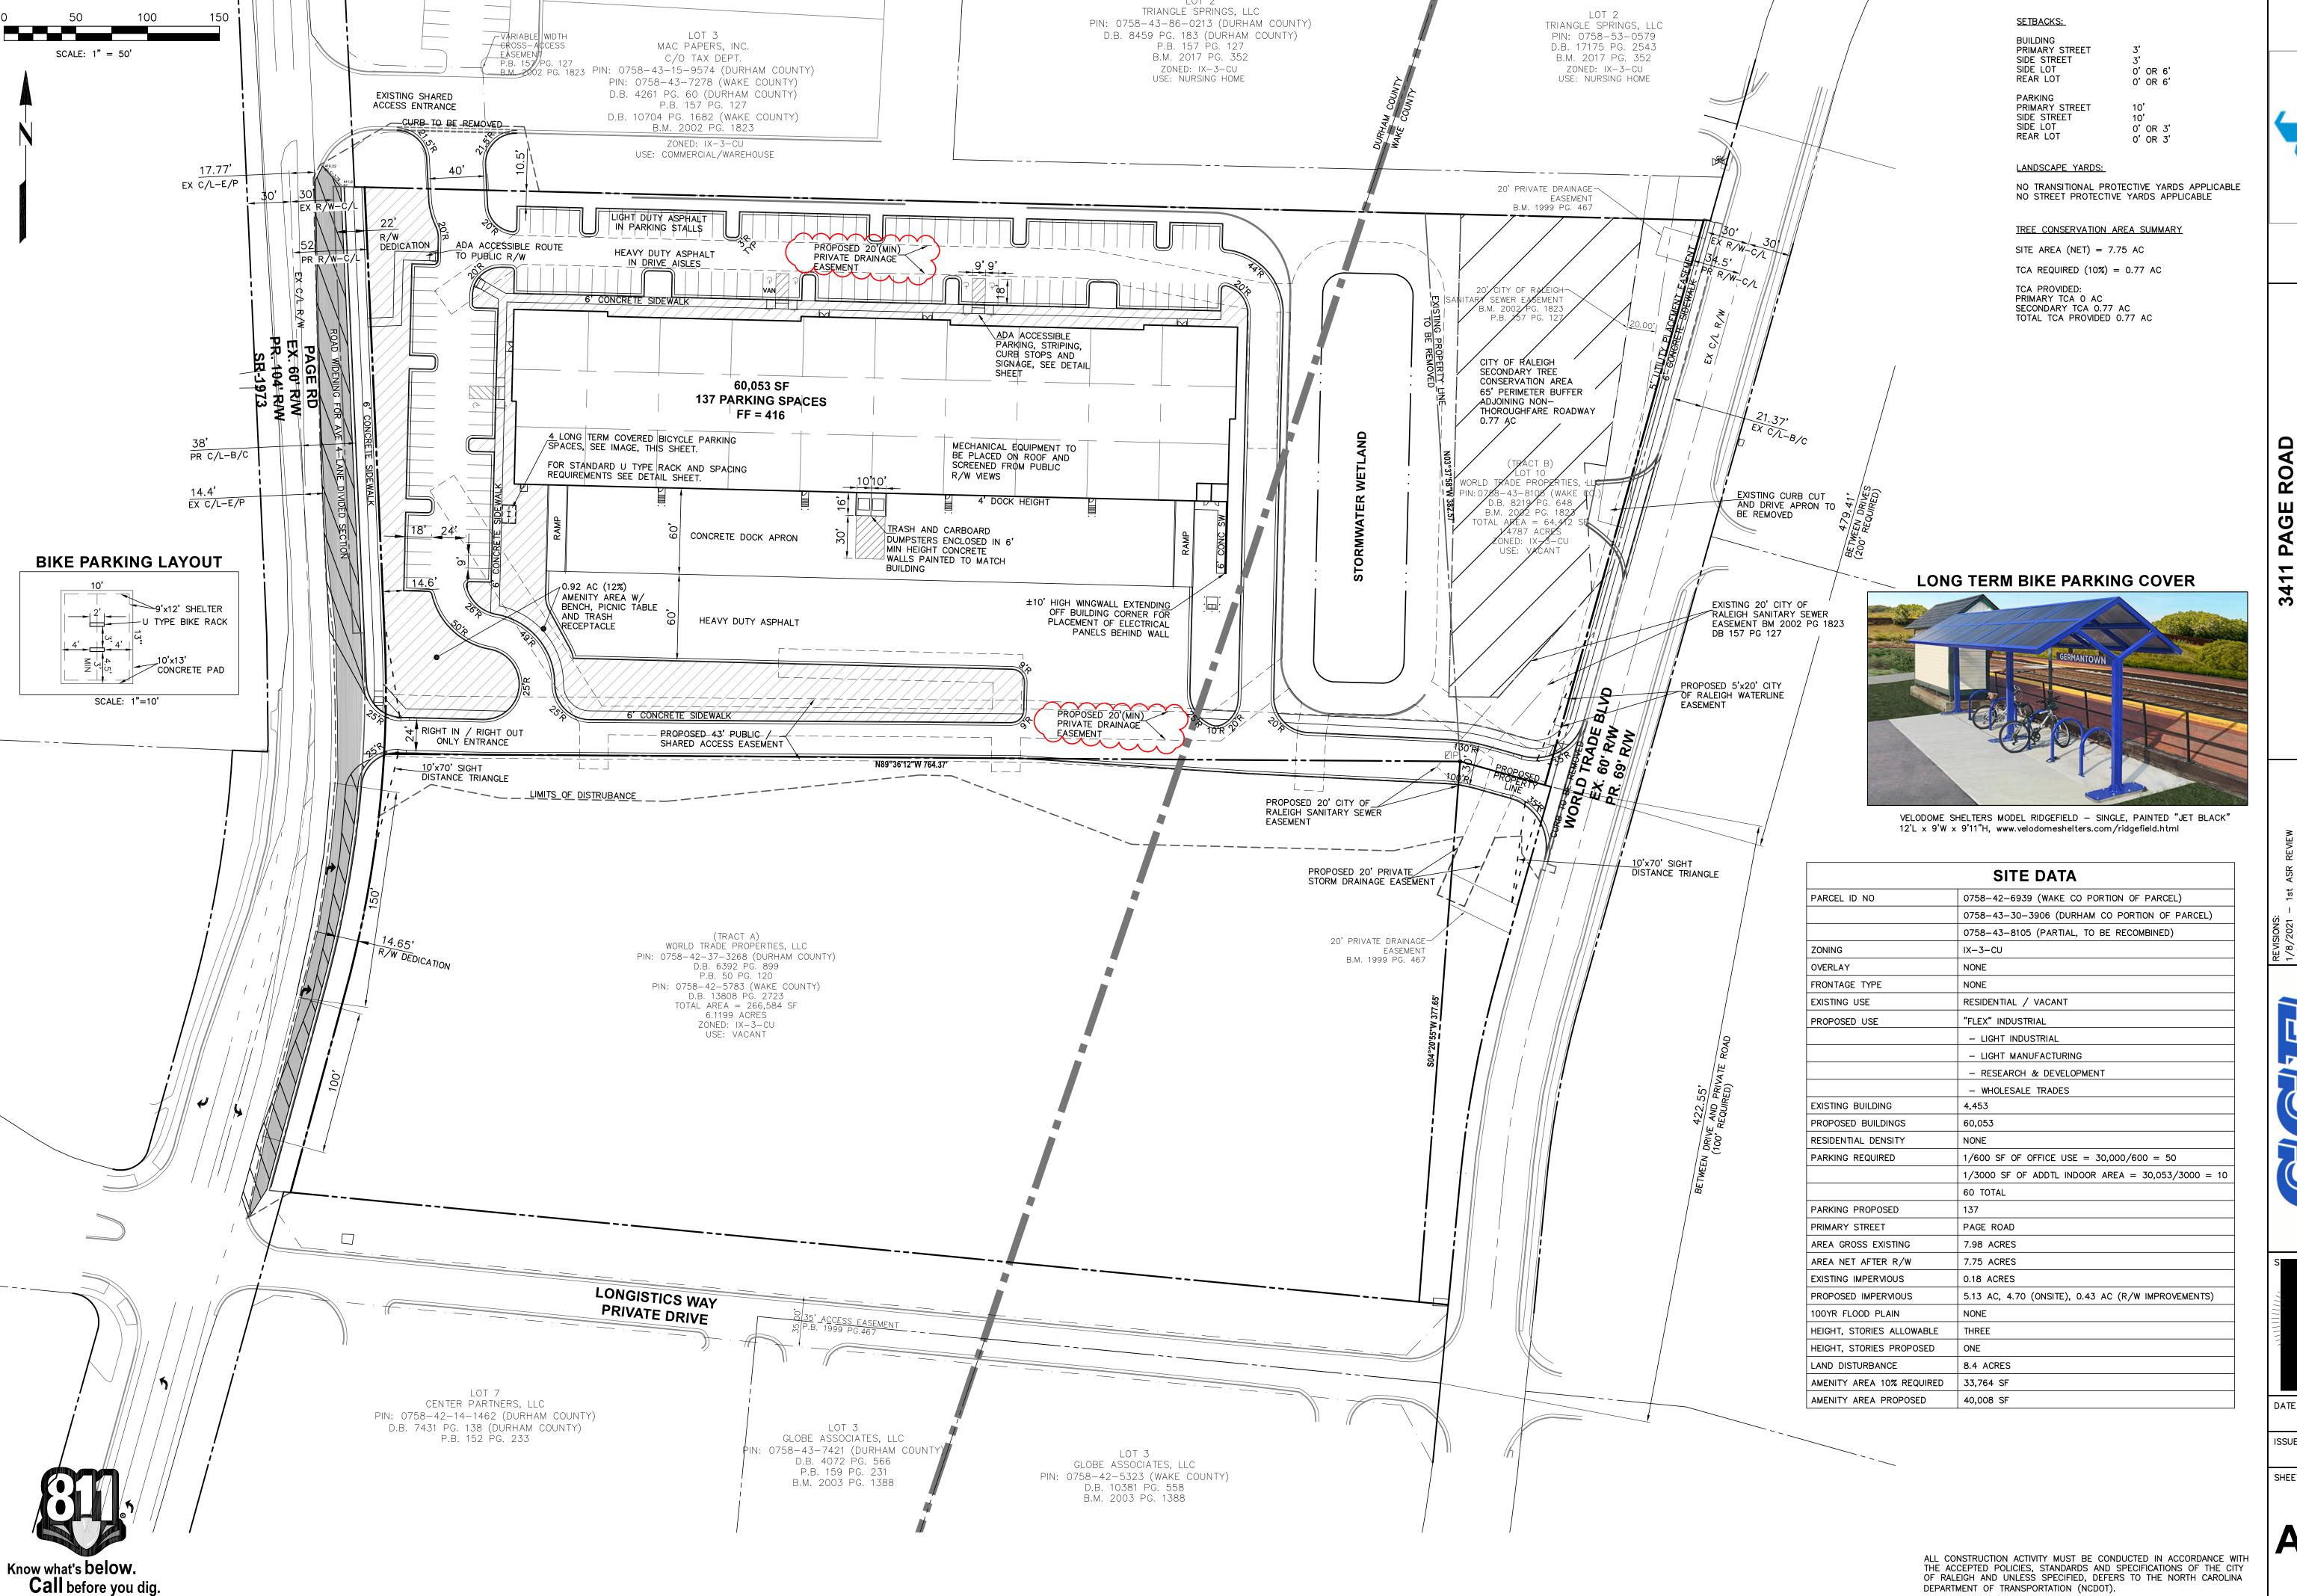

### MAXIMUM SURFACE PARKING EXCEPTION

PER UDO 7.1.2.D STORMWATER DETENTION TO PRE-DEVELOPMENT LEVELS FOR THE 2, 10 AND 30 YEAR STORMS HAS BEEN PROVIDED IN ORDER TO

#### **BLOCK PERIMETER EXCEPTION**

PER TC-06-19, SITE IS IX ZONED AND LESS THAN 9 ACRES AND THEREFORE EXEMPT FROM BLOCK PERIMETER REQUIREMENTS.

#### **SOLID WASTE SERVICES STATEMENT**

SITE DATA

Zoning district (if more than one, please provide the

- DEVELOPER/OWNER HAS REVIEWED THE CITY OF RALEIGH SOLID WASTE DESIGN MANUAL AND PLANS TO COMPLY WITH IT'S REQUIREMENTS. - ONSITE SCREENED DUMPSTER AREA TO BE PROVIDED FOR CITY OF RALEIGH SOLID WASTE SERVICES PICK UP.

#### **AFFILIATED APPROVALS**

- REZONING Z-9-20 CONDITIONS;

  1. THE FOLLOWING USES SHALL BE PROHIBITED ON THE PROPERTY: RESIDENTIAL USES, DETENTION CENTER, JAIL, PRISON, TOWING YARD FOR VEHICLES; VEHICLES LISTED AS FOLLOWS: VEHICLE REPAIR (MAJOR), VEHICLE REPAIR (MINOR), AND VEHICLE REPAIR (COMMERCIAL VEHICLE): WASTE-RELATED SERVICE; ADULT
- 2. NOT MORE THAN 10,000 GROSS SQUARE FEET OF RETAIL AND RESTAURANT USE SHALL BE PERMITTED.

#### **OVERVIEW** SCALE: 1" = 150'

| SITE DATA                 |                                                       |  |  |  |
|---------------------------|-------------------------------------------------------|--|--|--|
| PARCEL ID NO              | 0758-42-6939 (WAKE CO PORTION OF PARCEL)              |  |  |  |
|                           | 0758-43-30-3906 (DURHAM CO PORTION OF PARCEL)         |  |  |  |
|                           | 0758-43-8105 (PARTIAL, TO BE RECOMBINED)              |  |  |  |
| ZONING                    | IX-3-CU                                               |  |  |  |
| OVERLAY                   | NONE                                                  |  |  |  |
| FRONTAGE TYPE             | NONE                                                  |  |  |  |
| EXISTING USE              | RESIDENTIAL / VACANT                                  |  |  |  |
| PROPOSED USE              | "FLEX" INDUSTRIAL                                     |  |  |  |
|                           | - LIGHT INDUSTRIAL                                    |  |  |  |
|                           | - LIGHT MANUFACTURING                                 |  |  |  |
|                           | - RESEARCH & DEVELOPMENT                              |  |  |  |
|                           | - WHOLESALE TRADES                                    |  |  |  |
| EXISTING BUILDING         | 4,453                                                 |  |  |  |
| PROPOSED BUILDINGS        | 60,053                                                |  |  |  |
| RESIDENTIAL DENSITY       | NONE                                                  |  |  |  |
| PARKING REQUIRED          | 1/600 SF OF OFFICE USE = 30,000/600 = 50              |  |  |  |
|                           | 1/3000 SF OF ADDTL INDOOR AREA = 30,053/3000 = 10     |  |  |  |
|                           | 60 TOTAL                                              |  |  |  |
| PARKING PROPOSED          | 137                                                   |  |  |  |
| PRIMARY STREET            | PAGE ROAD                                             |  |  |  |
| AREA GROSS EXISTING       | 7.98 ACRES                                            |  |  |  |
| AREA NET AFTER R/W        | 7.75 ACRES                                            |  |  |  |
| EXISTING IMPERVIOUS       | 0.18 ACRES                                            |  |  |  |
| PROPOSED IMPERVIOUS       | 5.13 AC, 4.70 AC (ONSITE), 0.43 AC (R/W IMPROVEMENTS) |  |  |  |
| 100YR FLOOD PLAIN         | NONE                                                  |  |  |  |
| HEIGHT, STORIES ALLOWABLE | THREE                                                 |  |  |  |
| HEIGHT, STORIES PROPOSED  | ONE                                                   |  |  |  |
| LAND DISTURBANCE          | 8.4 ACRES                                             |  |  |  |
| AMENITY AREA 10% REQUIRED | 33,764 SF                                             |  |  |  |
| AMENITY AREA PROPOSED     | 40,008 SF                                             |  |  |  |
|                           |                                                       |  |  |  |

#### **ZONING CONDITIONS: Z-9-20**

THE FOLLOWING PRINCIPAL USES SHALL BE PROHIBITED ON THE PROPERTY; RESIDENTIAL USES, DETENTION CENTER, JAIL, PRISON, TOWING YARD FOR VEHICLES, VEHICLE SERVICE AS LISTED BELOW: VEHICLE REPAIR (MAJOR), VEHICLE REPAIR (MINOR) AND VEHICLE REPAIR (COMMERCIAL VEHICLE), WASTE-RELATED SERVICE, AND ADULT ESTABLISHMENT.