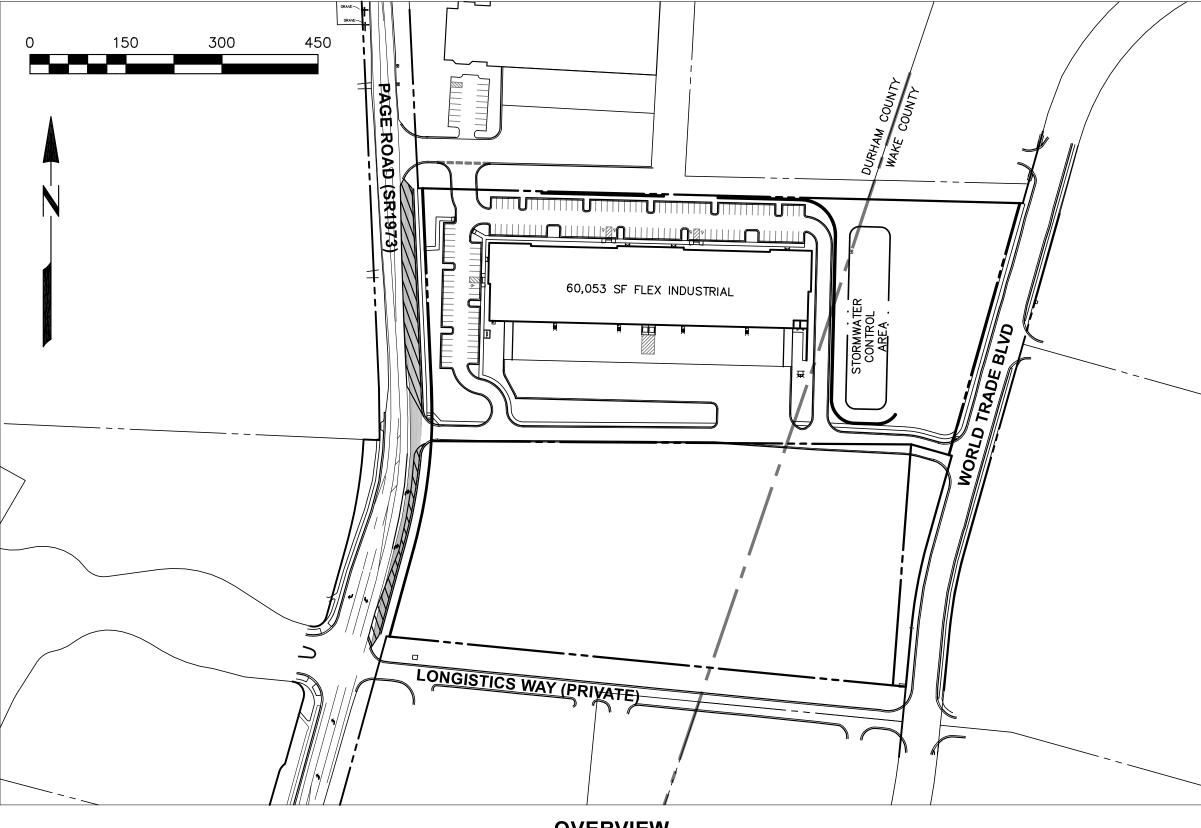

#### **OVERVIEW** SCALE: 1" = 150'

| SITE DATA                 |                                                       |  |  |  |
|---------------------------|-------------------------------------------------------|--|--|--|
| PARCEL ID NO              | 0758-42-6939 (WAKE CO PORTION OF PARCEL)              |  |  |  |
|                           | 0758-43-30-3906 (DURHAM CO PORTION OF PARCEL)         |  |  |  |
|                           | 0758-43-8105 (PARTIAL, TO BE RECOMBINED)              |  |  |  |
| ZONING                    | IX-3-CU                                               |  |  |  |
| OVERLAY                   | NONE                                                  |  |  |  |
| FRONTAGE TYPE             | NONE                                                  |  |  |  |
| EXISTING USE              | RESIDENTIAL / VACANT                                  |  |  |  |
| PROPOSED USE              | "FLEX" INDUSTRIAL                                     |  |  |  |
|                           | - LIGHT INDUSTRIAL                                    |  |  |  |
|                           | - LIGHT MANUFACTURING                                 |  |  |  |
|                           | - RESEARCH & DEVELOPMENT                              |  |  |  |
|                           | - WHOLESALE TRADES                                    |  |  |  |
| EXISTING BUILDING         | 4,453                                                 |  |  |  |
| PROPOSED BUILDINGS        | 60,053                                                |  |  |  |
| RESIDENTIAL DENSITY       | NONE                                                  |  |  |  |
| PARKING REQUIRED          | 1/600 SF OF OFFICE USE = 30,000/600 = 50              |  |  |  |
|                           | 1/3000 SF OF ADDTL INDOOR AREA = 30,053/3000 = 10     |  |  |  |
|                           | 60 TOTAL                                              |  |  |  |
| PARKING PROPOSED          | 137                                                   |  |  |  |
| PRIMARY STREET            | PAGE ROAD                                             |  |  |  |
| AREA GROSS EXISTING       | 7.98 ACRES                                            |  |  |  |
| AREA NET AFTER R/W        | 7.75 ACRES                                            |  |  |  |
| EXISTING IMPERVIOUS       | 0.18 ACRES                                            |  |  |  |
| PROPOSED IMPERVIOUS       | 5.13 AC, 4.70 AC (ONSITE), 0.43 AC (R/W IMPROVEMENTS) |  |  |  |
| 100YR FLOOD PLAIN         | NONE                                                  |  |  |  |
| HEIGHT, STORIES ALLOWABLE | THREE                                                 |  |  |  |
| HEIGHT, STORIES PROPOSED  | ONE                                                   |  |  |  |
| LAND DISTURBANCE          | 8.4 ACRES                                             |  |  |  |
| AMENITY AREA 10% REQUIRED | 33,764 SF                                             |  |  |  |
| AMENITY AREA PROPOSED     | 40,008 SF                                             |  |  |  |
|                           |                                                       |  |  |  |