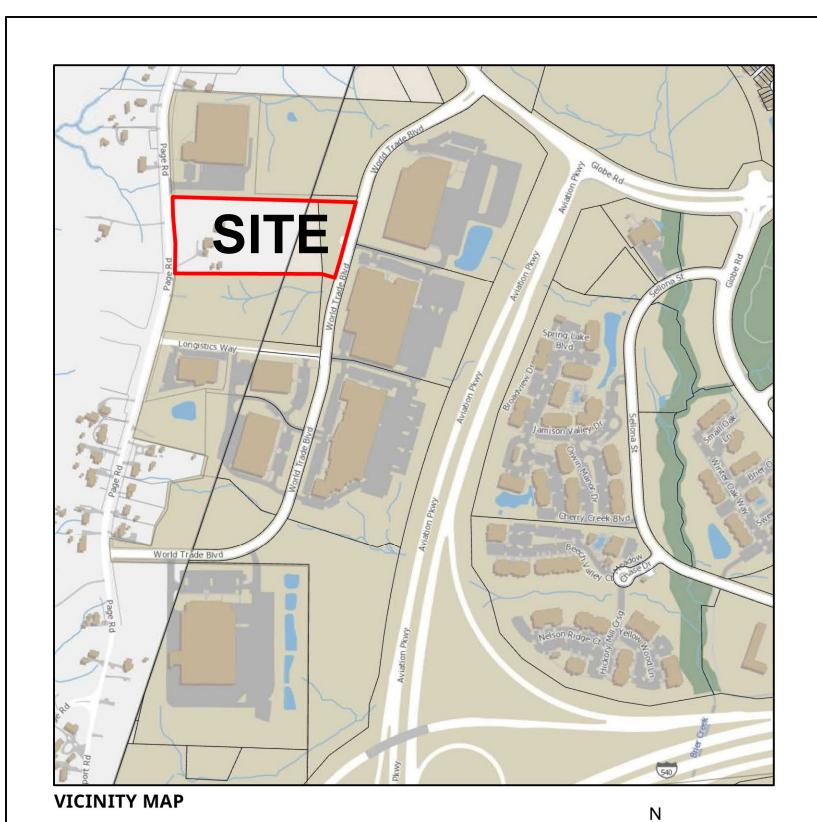

| Date:                                                                                                                                                                              |

Page 2 of 2 REVISION 11.18.20

Printed Name: Joel Scannell



### MAXIMUM SURFACE PARKING EXCEPTION

PER UDO 7.1.2.D STORMWATER DETENTION TO PRE-DEVELOPMENT LEVELS FOR THE 2, 10 AND 30 YEAR STORMS HAS BEEN PROVIDED IN ORDER TO

#### **BLOCK PERIMETER EXCEPTION**

PER TC-06-19, SITE IS IX ZONED AND LESS THAN 9 ACRES AND THEREFORE EXEMPT FROM BLOCK PERIMETER REQUIREMENTS.

#### **SOLID WASTE SERVICES STATEMENT**

SITE DATA

Zoning district (if more than one, please provide the

- DEVELOPER/OWNER HAS REVIEWED THE CITY OF RALEIGH SOLID WASTE DESIGN MANUAL AND PLANS TO COMPLY WITH IT'S REQUIREMENTS. - ONSITE SCREENED DUMPSTER AREA TO BE PROVIDED FOR CITY OF RALEIGH SOLID WASTE SERVICES PICK UP.

#### **AFFILIATED APPROVALS**

- REZONING Z-9-20 CONDITIONS;

  1. THE FOLLOWING USES SHALL BE PROHIBITED ON THE PROPERTY: RESIDENTIAL USES, DETENTION CENTER, J