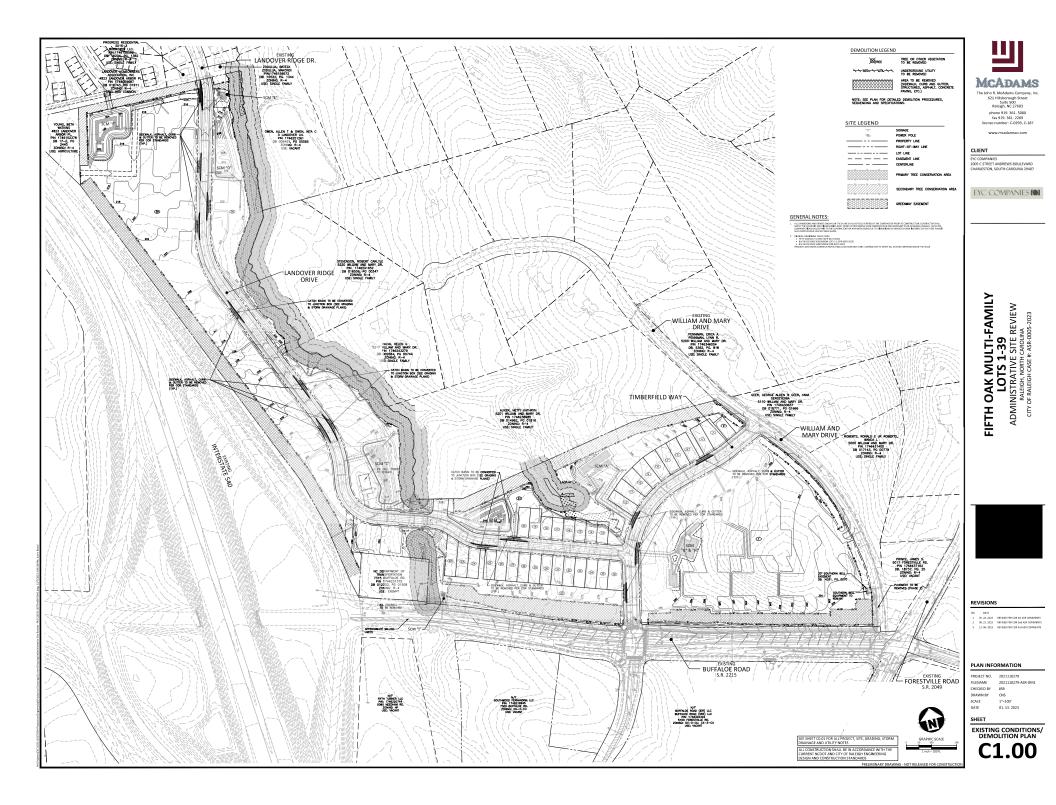

### Case File / Name: ASR-0005-2023 DSLC - FIFTH OAK MULTI-FAMILY

LOCATION: 7425 Buffaloe Road - The 53.71 acre site zoned both R-10-CU and RX-3-CU is at the northeast corner of Buffaloe Road and I-540. Buffaloe Road is the southern boundary, I-540 is the western boundary, William & Mary Drive is the eastern boundary with a Neuse Riparian Buffer marking the northern boundary. The proposed development is located within a previously approved subdivision, case SUB-0087-2022, which has not been recorded at the time of this site plan approva This application seeks approval for a multi-family development consisting of 10 apartment buildings and 37 townhouse buildings consisting of two to five dwelling units where entire buildings will be placed on a single lot.

## General

1. Subdivision SUB-0087-2022 for Fifth Oak Family is recorded, and a copy of the signed, stamped, record plat is inserted into the plans set and all lots as shown on this Administrative Site Review (ASR) is recorded with a PIN#.

Case File / Name: ASR-0005-2023 DSLC - FIFTH OAK MULTI-FAMILY

- 2. All SPRs shall reflect which trees are classified as 'Shade' and 'Understory' trees prior to SPR approval.
- 3. The SPR plans for the parent subdivision for this development, case SUB-0087-2022, shall be updated to show lots 21 and 37 consistently with this plan as open lots for development. The original plans for SUB-0087-2022 showed those lots labeled as "HOA Common Lot / Open Lot".