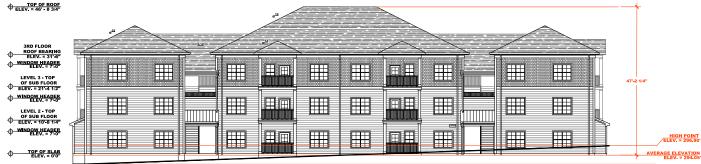

Emphasizing the preservation of tree conservation areas and the creation of amenity spaces, the 10 apartment buildings will include 240 units with sizes ranging from 24,280 to 29,803 square feet, culminating in a total building area of 264,892 square feet. A separate clubhouse and several garage buildings are also proposed.