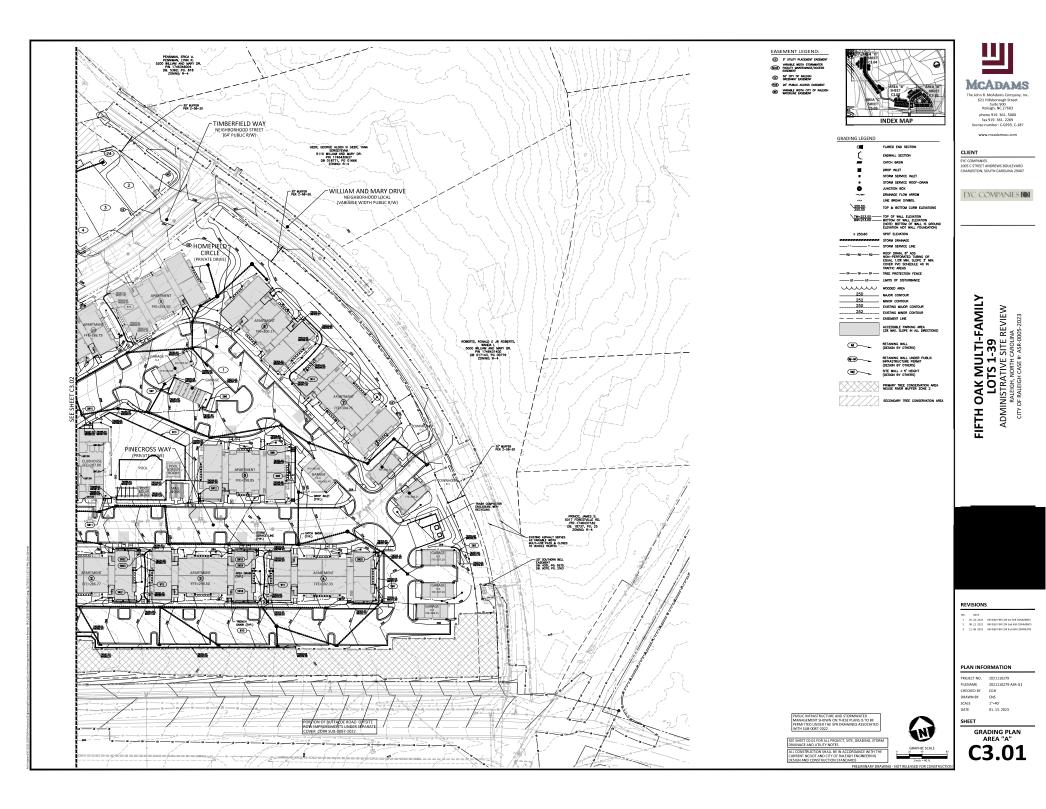

Emphasizing the preservation of tree conservation areas and the creation of amenity spaces, the 10 apartment buildings will include 240 units with sizes ranging from 24,280 to 29,803 square feet, culminating in a total building area of 264,892 square feet. A separate clubhouse and several garage buildings are also proposed.

## **Urban Forestry**

- 18. A public infrastructure surety for 19 street trees along William and Mary Drive, 49 street trees along Timberfield Way, 153 street trees along Landover Ridge Drive shall be provided to City of Raleigh Transportation Development Engineering Division (UDO 8.1.3) in the amount of 100% of the improvement cost for the NCDOT portion and 125% of the improvement cost for the City of Raleigh infrastructure.
- 19. A tree conservation plat shall be recorded with metes and bounds showing the designated tree conservation areas (UDO 9.1). This development proposes 7.23 acres of tree conservation area.