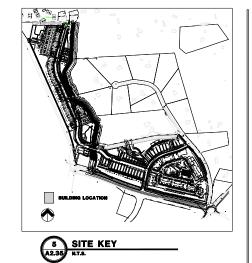

### Case File / Name: ASR-0005-2023 DSLC - FIFTH OAK MULTI-FAMILY

LOCATION: 7425 Buffaloe Road - The 53.71 acre site zoned both R-10-CU and RX-3-CU is at the northeast corner of Buffaloe Road and I-540. Buffaloe Road is the southern boundary, I-540 is the western boundary, William & Mary Drive is the eastern boundary with a Neuse Riparian Buffer marking the northern boundary. The proposed development is located within a previously approved subdivision, case SUB-0087-2022, which has not been recorded at the time of this site plan approva This application seeks approval for a multi-family development consisting of 10 apartment buildings and 37 townhouse buildings consisting of two to five dwelling units where entire buildings will be placed on a single lot.