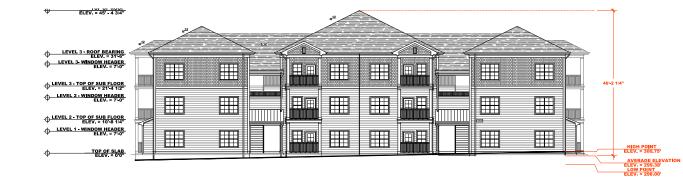

Emphasizing the preservation of tree conservation areas and the creation of amenity spaces, the 10 apartment buildings will include 240 units with sizes ranging from 24,280 to 29,803 square feet, culminating in a total building area of 264,892 square feet. A separate clubhouse and several garage buildings are also proposed.