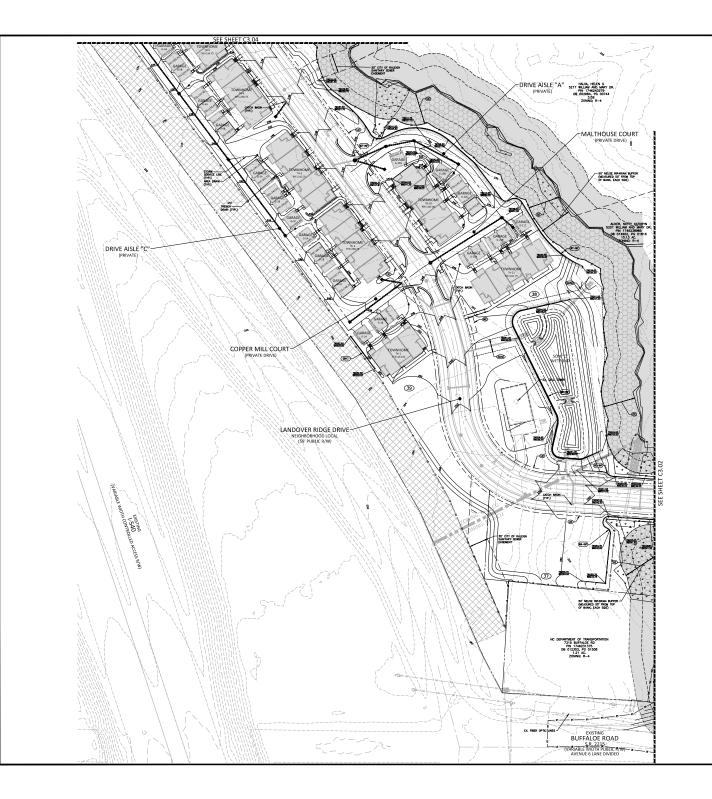

### Case File / Name: ASR-0005-2023 DSLC - FIFTH OAK MULTI-FAMILY

LOCATION: 7425 Buffaloe Road - The 53.71 acre site zoned both R-10-CU and RX-3-CU is at the northeast corner of Buffaloe Road and I-540. Buffaloe Road is the southern boundary, I-540 is the western boundary, William & Mary Drive is the eastern boundary with a Neuse Riparian Buffer marking the northern boundary. The proposed development is located within a previously approved subdivision, case SUB-0087-2022, which has not been recorded at the time of this site plan approva This application seeks approval for a multi-family development consisting of 10 apartment buildings and 37 townhouse buildings consisting of two to five dwelling units where entire buildings will be placed on a single lot.

Emphasizing the preservation of tree conservation areas and the creation of amenity spaces, the 10 apartment buildings will include 240 units with sizes ranging from 24,280 to 29,803 square feet, culminating in a total building area of 264,892 square feet. A separate clubhouse and several garage buildings are also proposed.

The 37 townhome buildings will include 118 units ranging in size from 2,716 to 10,007 square feet, resulting in an overall building area of 222,132 square feet.

This project includes construction of private drives and alleys interconnecting with public streets being created with the previously approved subdivision (SUB-0087-2022). Note nearby single-family detached dwellings on individual lots will be permitted separately in the subdivision.

## General

1. Subdivision SUB-0087-2022 for Fifth Oak Family is recorded, and a copy of the signed, stamped, record plat is inserted into the plans set and all lots as shown on this Administrative Site Review (ASR) is recorded with a PIN#.

Case File / Name: ASR-0005-2023 DSLC - FIFTH OAK MULTI-FAMILY

- 2. All SPRs shall reflect which trees are classified as 'Shade' and 'Understory' trees prior to SPR approval.
- 3. The SPR plans for the parent subdivision for this development, case SUB-0087-2022, shall be updated to show lots 21 and 37 consistently with this plan as open lots for development. The original plans for SUB-0087-2022 showed those lots labeled as "HOA Common Lot / Open Lot".