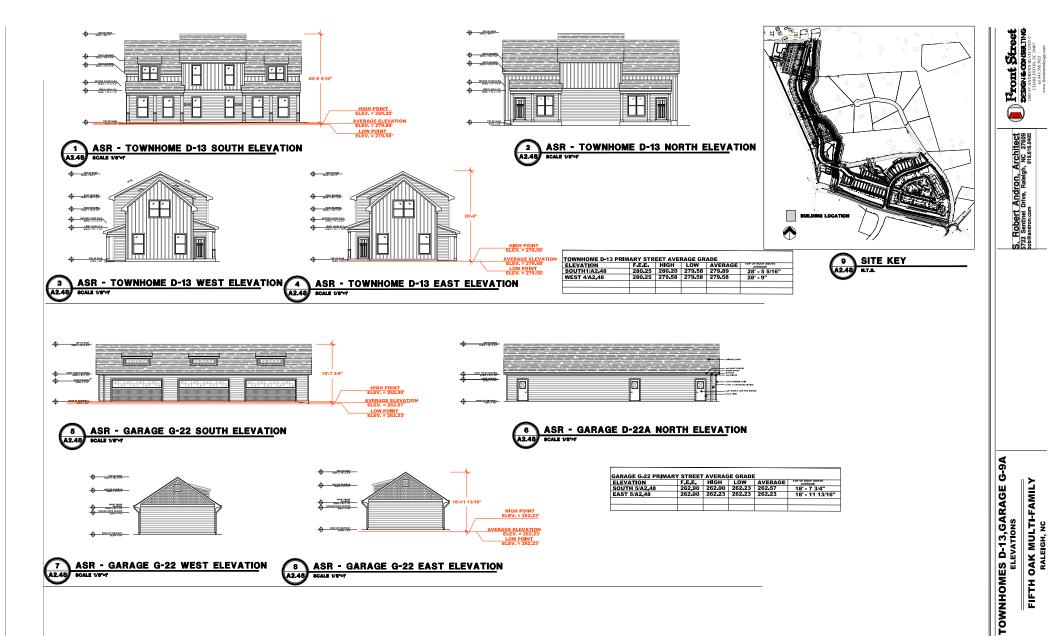

The 37 townhome buildings will include 118 units ranging in size from 2,716 to 10,007 square feet, resulting in an overall building area of 222,132 square feet.

This project includes construction of private drives and alleys interconnecting with public streets being created with the previously approved subdivision (SUB-0087-2022). Note nearby single-family detached dwellings on individual lots will be permitted separately in the subdivision.