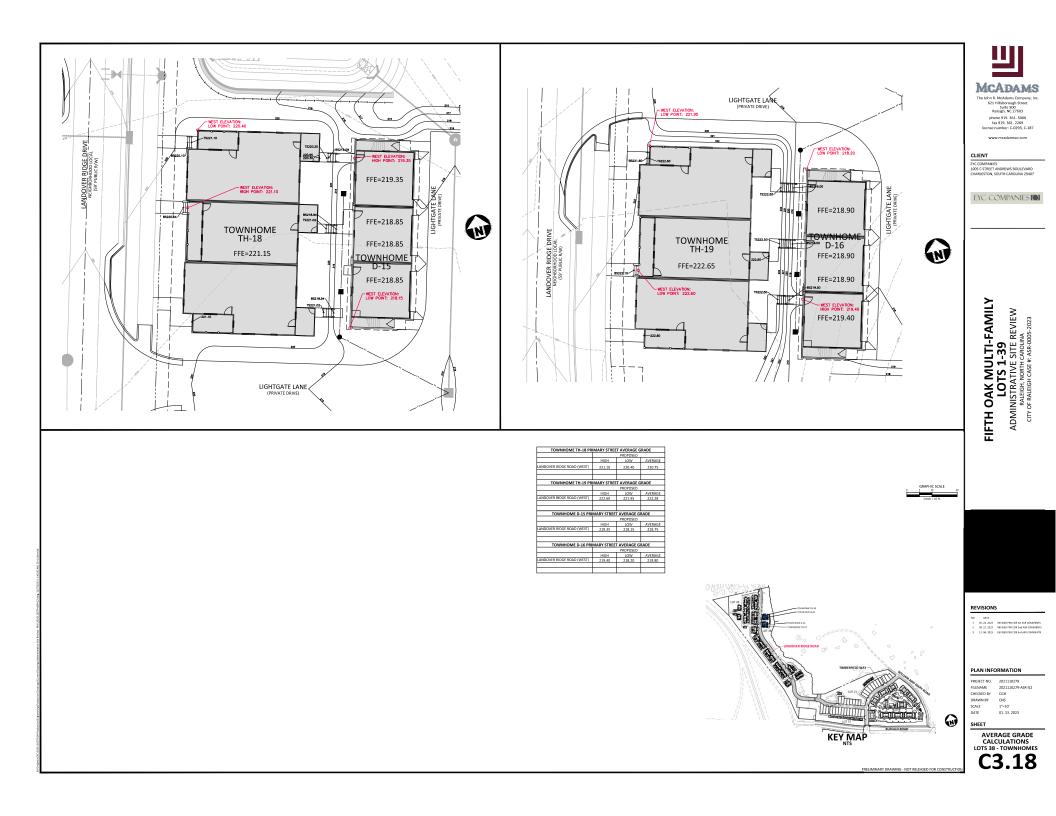

The 37 townhome buildings will include 118 units ranging in size from 2,716 to 10,007 square feet, resulting in an overall building area of 222,132 square feet.

This project includes construction of private drives and alleys interconnecting with public streets being created with the previously approved subdivision (SUB-0087-2022). Note nearby single-family detached dwellings on individual lots will be permitted separately in the subdivision.