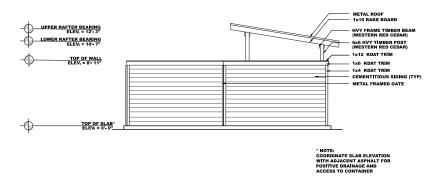

### Case File / Name: ASR-0005-2023 DSLC - FIFTH OAK MULTI-FAMILY

LOCATION: 7425 Buffaloe Road - The 53.71 acre site zoned both R-10-CU and RX-3-CU is at the northeast corner of Buffaloe Road and I-540. Buffaloe Road is the southern boundary, I-540 is the western boundary, William & Mary Drive is the eastern boundary with a Neuse Riparian Buffer marking the northern boundary. The proposed development is located within a previously approved subdivision, case SUB-0087-2022, which has not been recorded at the time of this site plan approva This application seeks approval for a multi-family development consisting of 10 apartment buildings and 37 townhouse buildings consisting of two to five dwelling units where entire buildings will be placed on a single lot.