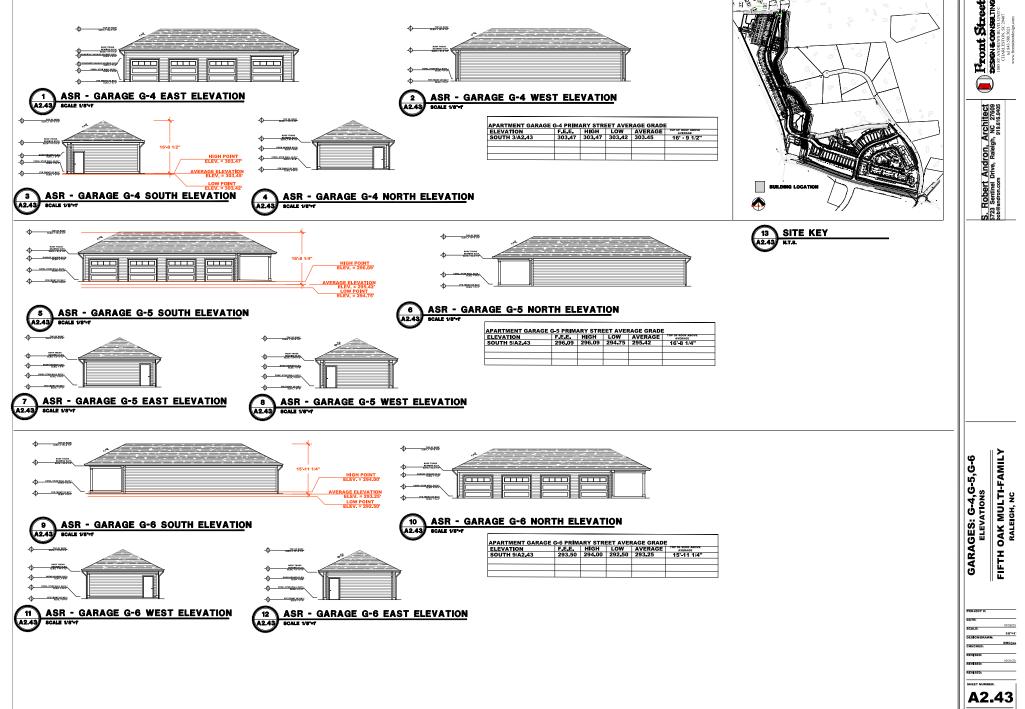

Emphasizing the preservation of tree conservation areas and the creation of amenity spaces, the 10 apartment buildings will include 240 units with sizes ranging from 24,280 to 29,803 square feet, culminating in a total building area of 264,892 square feet. A separate clubhouse and several garage buildings are also proposed.