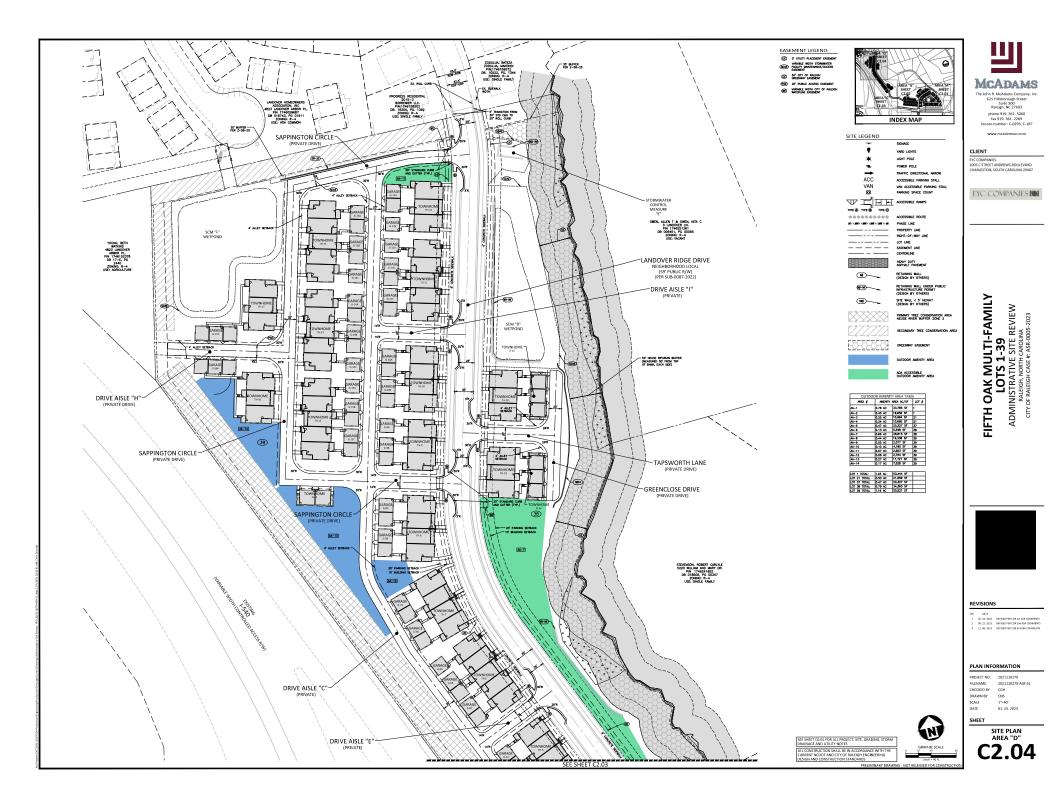

### Case File / Name: ASR-0005-2023 DSLC - FIFTH OAK MULTI-FAMILY

LOCATION: 7425 Buffaloe Road - The 53.71 acre site zoned both R-10-CU and RX-3-CU is at the northeast corner of Buffaloe Road and I-540. Buffaloe Road is the southern boundary, I-540 is the western boundary, William & Mary Drive is the eastern boundary with a Neuse Riparian Buffer marking the northern boundary. The proposed development is located within a previously approved subdivision, case SUB-0087-2022, which has not been recorded at the time of this site plan approva This application seeks approval for a multi-family development consisting of 10 apartment buildings and 37 townhouse buildings consisting of two to five dwelling units where entire buildings will be placed on a single lot.

Emphasizing the preservation of tree conservation areas and the creation of amenity spaces, the 10 apartment buildings will include 240 units with sizes ranging from 24,280 to 29,803 square feet, culminating in a total building area of 264,892 square feet. A separate clubhouse and several garage buildings are also proposed.

The 37 townhome buildings will include 118 units ranging in size from 2,716 to 10,007 square feet, resulting in an overall building area of 222,132 square feet.

This project includes construction of private drives and alleys interconnecting with public streets being created with the previously approved subdivision (SUB-0087-2022). Note nearby single-family detached dwellings on individual lots will be permitted separately in the subdivision.