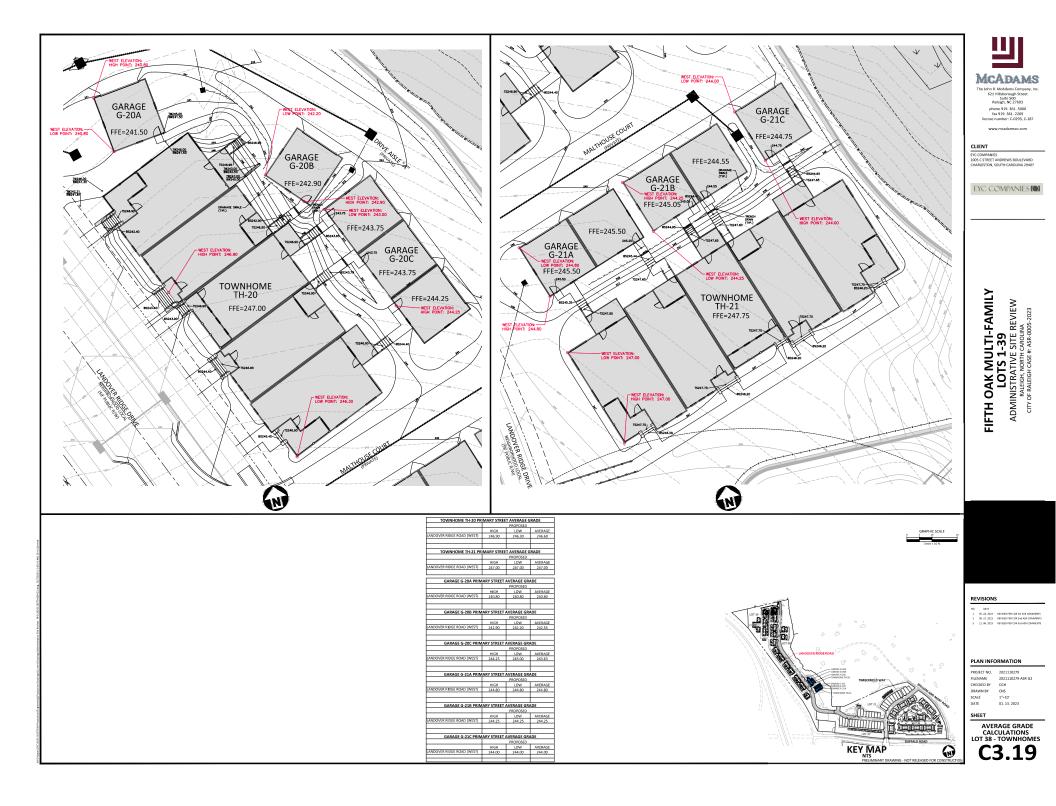

The 37 townhome buildings will include 118 units ranging in size from 2,716 to 10,007 square feet, resulting in an overall building area of 222,132 square feet.

This project includes construction of private drives and alleys interconnecting with public streets being created with the previously approved subdivision (SUB-0087-2022). Note nearby single-family detached dwellings on individual lots will be permitted separately in the subdivision.