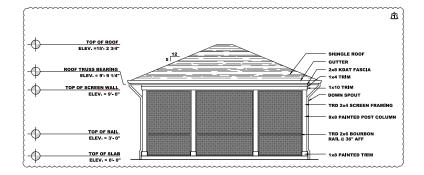

l Drive, Raleigh, NC 27609 pob@andron.com







C .....

-0-----

7

A2.68

-**Φ**-TEP OF 94.40

-

0 .....

3

A2.68

9

A2.68

13

A2.6

SCALE 1/8\*\*1

SCALE 1/8"

SCALE 1/8%1

໌ 5 ີ

A2.68

Ĩ

T

SCALE 1/8"

mimi

SCALE 1/8"-1















TOP OF ROOF ELEV. = 15'-3" -0 ASPHALT SHINGLE ROOF ROOF TRUSS BEARING ELEV. = 9'-1 1/2'\ 2x8 KDAT FASCIA -0 GUTTER 2x8 FRIEZE 5/4x4 CORNER TRIM CEMENTITIOUS SIDING (TYP) DOWNSPOUT -0 TOP OF SLAB ELEV. = 0'- 0"





Street SIGN & CONSULTING

Hront ;

S. Robert Andron, Architect 5723 Sentinel Drive, Raleigh, NC 27609 pob@andron.com 919.616.0405

ŝ







## 2 A8.21 POOL EQUIPMENT BUILDING: SIDE ELEVATION SCALE 1/4"=1'







## **POOL EQUIPMENT BUILDING: SIDE ELEVATION** 4 A8.21 SCALE 1/4"=1"





Street & CONSULTING

Front !

 $\frown$ 

















Hront Street DESIGN & CONSULTING 1005 ST ANDREWS BLVD. LINTLE

 $\frown$ 

S. Robert Andron, Architect 5723 Sentinel Drive, Raleigh, NC 27609 bob@andron.com

NOTE: THE CONTRACTOR IS COORDIANTE THE ENCLOSURE WITH THE COMPANY PROVIDING THE COMPACTOR AND THAT COMPANY'S SPECIFICATIONS. THE CONTRACTOR IS ALSO TO COORDIANTE WITH THE CIVIL PLANS TO PROVIDE POSITIVE DRAINAGE FOR THE ENCLOSURES AND AN ACCESSIBLE ROUTE AND USE OF THE ENCLOSURE IN COMPLANIANCE WITH APPLICABLE CODES.







SCALE 1/4"=1

A8.57



Front Street

NOTE: THE CONTRACTOR IS COORDIANTE THE ENCLOSURE WITH THE COMPANY PROVIDING THE COMPACTOR AND THAT COMPANY'S SPECIFICATIONS. THE CONTRACTOR IS ALSO TO COORDIANTE WITH THE CIVIL PLANS TO PROVIDE POSITIVE DRAINAGE FOR THE ENCLOSURES AND AN ACCESSIBLE ROUTE AND USE OF THE ENC