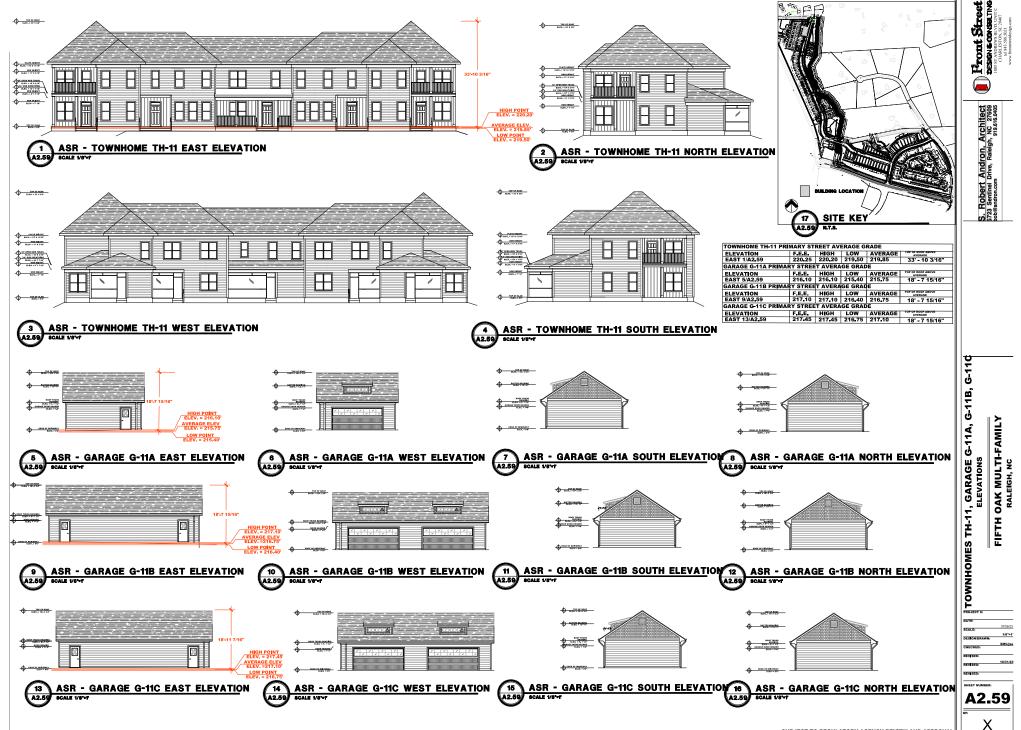

The 37 townhome buildings will include 118 units ranging in size from 2,716 to 10,007 square feet, resulting in an overall building area of 222,132 square feet.

This project includes construction of private drives and alleys interconnecting with public streets being created with the previously approved subdivision (SUB-0087-2022). Note nearby single-family detached dwellings on individual lots will be permitted separately in the subdivision.