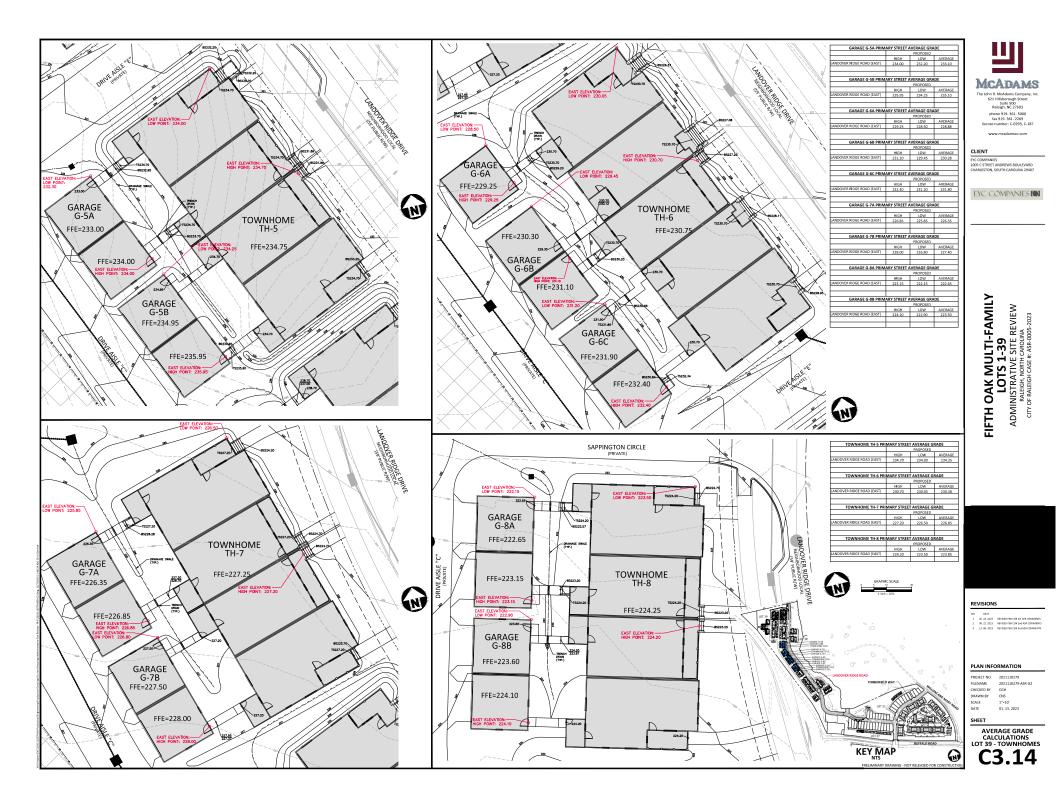

The 37 townhome buildings will include 118 units ranging in size from 2,716 to 10,007 square feet, resulting in an overall building area of 222,132 square feet.

This project includes construction of private drives and alleys interconnecting with public streets being created with the previously approved subdivision (SUB-0087-2022). Note nearby single-family detached dwellings on individual lots will be permitted separately in the subdivision.