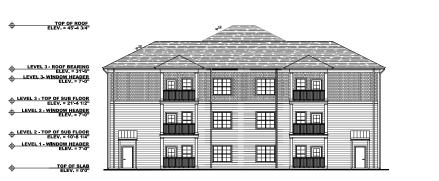

Emphasizing the preservation of tree conservation areas and the creation of amenity spaces, the 10 apartment buildings will include 240 units with sizes ranging from 24,280 to 29,803 square feet, culminating in a total building area of 264,892 square feet. A separate clubhouse and several garage buildings are also proposed.