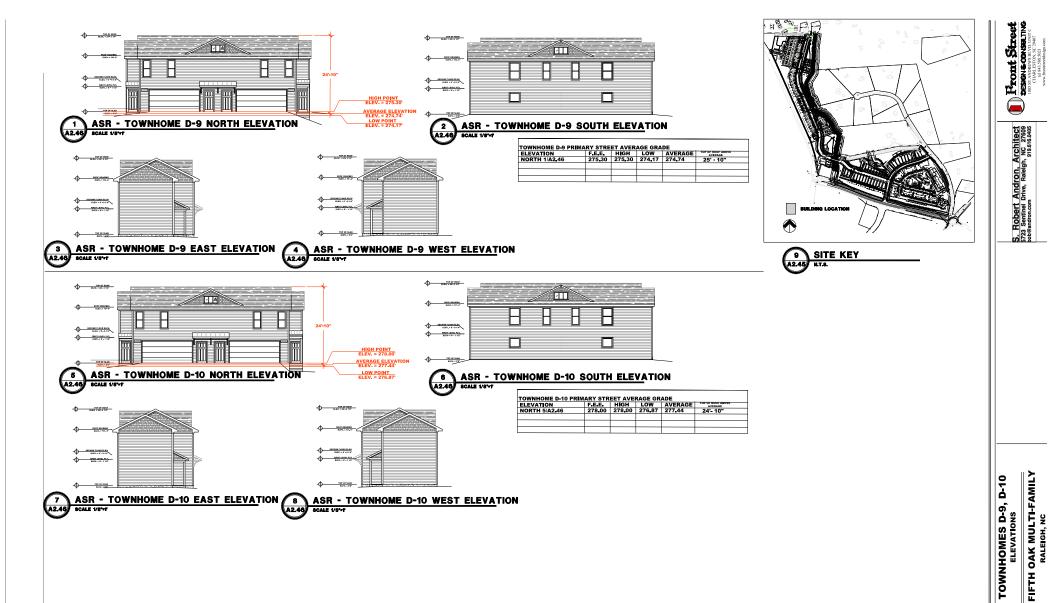

The 37 townhome buildings will include 118 units ranging in size from 2,716 to 10,007 square feet, resulting in an overall building area of 222,132 square feet.

This project includes construction of private drives and alleys interconnecting with public streets being created with the previously approved subdivision (SUB-0087-2022). Note nearby single-family detached dwellings on individual lots will be permitted separately in the subdivision.