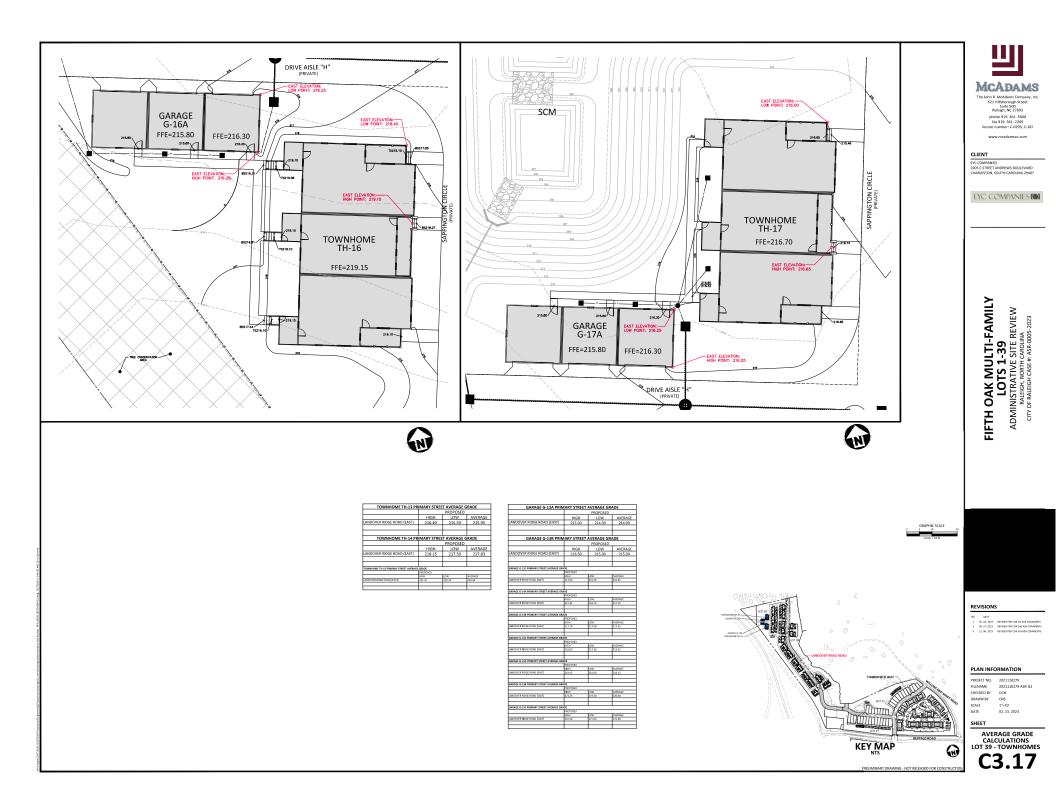

The 37 townhome buildings will include 118 units ranging in size from 2,716 to 10,007 square feet, resulting in an overall building area of 222,132 square feet.

This project includes construction of private drives and alleys interconnecting with public streets being created with the previously approved subdivision (SUB-0087-2022). Note nearby single-family detached dwellings on individual lots will be permitted separately in the subdivision.