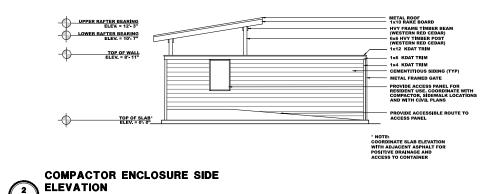

### Case File / Name: ASR-0005-2023 DSLC - FIFTH OAK MULTI-FAMILY

LOCATION: 7425 Buffaloe Road - The 53.71 acre site zoned both R-10-CU and RX-3-CU is at the northeast corner of Buffaloe Road and I-540. Buffaloe Road is the southern boundary, I-540 is the western boundary, William & Mary Drive is the eastern boundary with a Neuse Riparian Buffer marking the northern boundary. The proposed development is located within a previously approved subdivision, case SUB-0087-2022, which has not been recorded at the time of this site plan approva This application seeks approval for a multi-family development consisting of 10 apartment buildings and 37 townhouse buildings consisting of two to five dwelling units where entire buildings will be placed on a single lot.