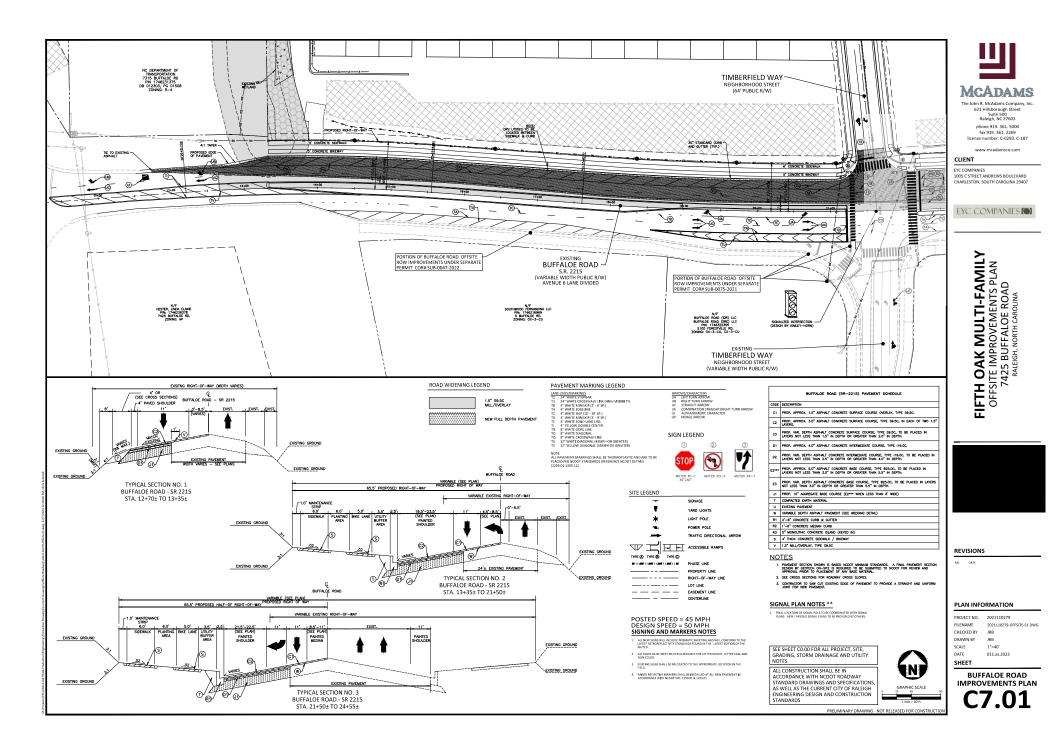

## Engineering

- Required NCDOT encroachment and/or driveway permits must be approved and copies provided to the City of Raleigh Transportation Department – Mobility Strategy and Infrastructure Division prior to Site Permit review approval.
- 5. There are ongoing discussions as related to pedestrian connection and access management still ongoing that can be addressed through SPR per email correspondence and conversations with the design team.
- A Traffic Control and Pedestrian (TCPED) Plan must be approved and a right-of-way occupancy permit must be obtained from Right-of-way Services for any construction activities within the right-of-way.
- 7. See the conditions of approval for SUB-0087-2022 for additional clarification of the entitlements and requirements of the site.
- 8. The intersection of Buffaloe Road and William and Mary Drive, as part of this development, will ultimately lead to the intersection of the noted streets to be removed and replaced by a multiuse path connection and updated with the required elements to update this section. The phasing plan will be further detailed at SPR and the access of those existing properties on William and Mary Drive that will utilize Timberfield Way will be priortized and access to Buffaloe Road maintained throughout the project and access sent thrown Timberfield Way once accepted by COR. The process to maintain or reduce right of way for the purposes of updated easements will too be discussed in detail at SPR.