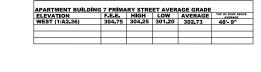

Emphasizing the preservation of tree conservation areas and the creation of amenity spaces, the 10 apartment buildings will include 240 units with sizes ranging from 24,280 to 29,803 square feet, culminating in a total building area of 264,892 square feet. A separate clubhouse and several garage buildings are also proposed.