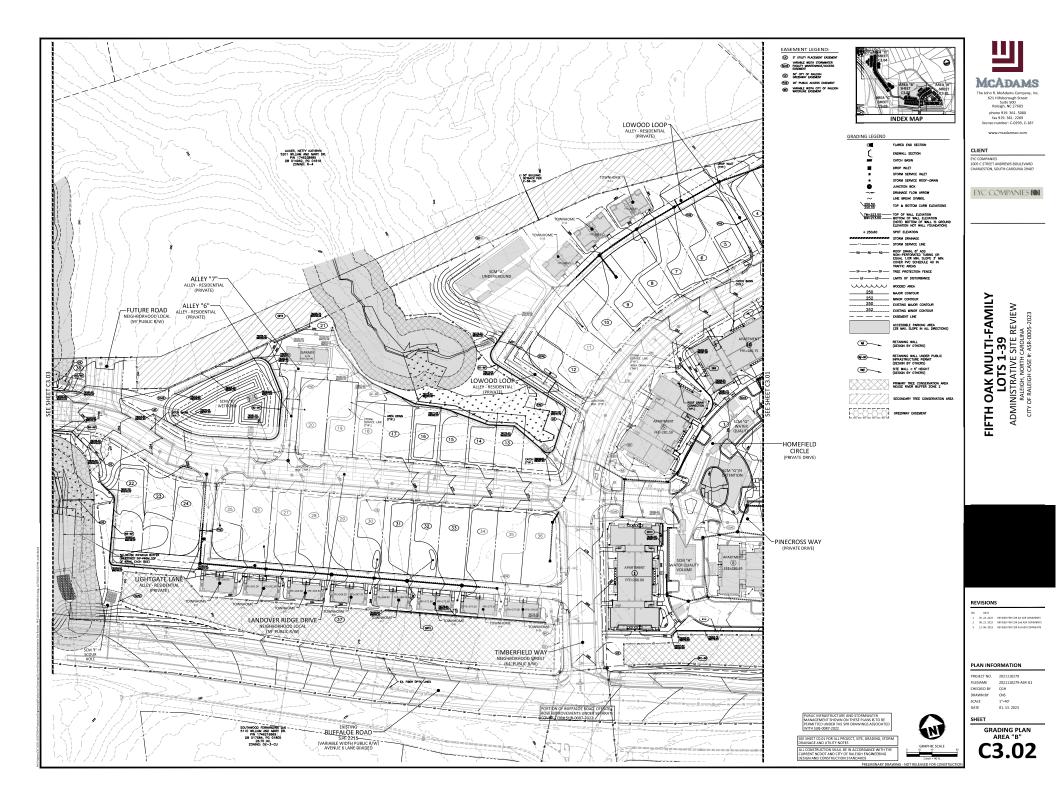

## **Urban Forestry**

- 18. A public infrastructure surety for 19 street trees along William and Mary Drive, 49 street trees along Timberfield Way, 153 street trees along Landover Ridge Drive shall be provided to City of Raleigh Transportation Development Engineering Division (UDO 8.1.3) in the amount of 100% of the improvement cost for the NCDOT portion and 125% of the improvement cost for the City of Raleigh infrastructure.
- 19. A tree conservation plat shall be recorded with metes and bounds showing the designated tree conservation areas (UDO 9.1). This development proposes 7.23 acres of tree conservation area.

### **Urban Forestry**

- 5. A tree impact permit must be obtained for the approved streetscape tree installation in the right of way. This development proposes 19 street trees along William and Mary Drive, 49 street trees along Timberfield Way, 153 street trees along Landover Ridge Drive.
- 6. A tree conservation plat shall be recorded with metes and bounds showing the designated tree conservation areas (UDO 9.1).