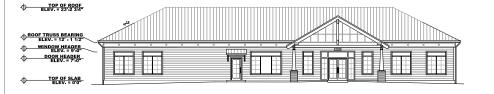

Emphasizing the preservation of tree conservation areas and the creation of amenity spaces, the 10 apartment buildings will include 240 units with sizes ranging from 24,280 to 29,803 square feet, culminating in a total building area of 264,892 square feet. A separate clubhouse and several garage buildings are also proposed.