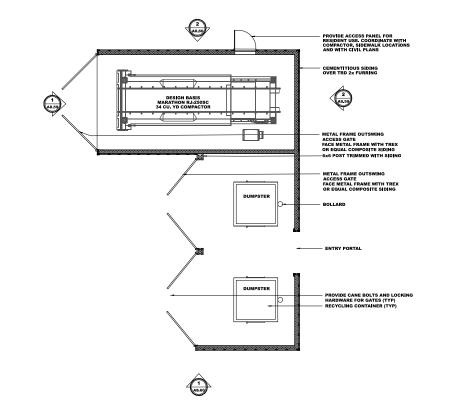

### Case File / Name: ASR-0005-2023 DSLC - FIFTH OAK MULTI-FAMILY

LOCATION: 7425 Buffaloe Road - The 53.71 acre site zoned both R-10-CU and RX-3-CU is at the northeast corner of Buffaloe Road and I-540. Buffaloe Road is the southern boundary, I-540 is the western boundary, William & Mary Drive is the eastern boundary with a Neuse Riparian Buffer marking the northern boundary. The proposed development is located within a previously approved subdivision, case SUB-0087-2022, which has not been recorded at the time of this site plan approva This application seeks approval for a multi-family development consisting of 10 apartment buildings and 37 townhouse buildings consisting of two to five dwelling units where entire buildings will be placed on a single lot.

Emphasizing the preservation of tree conservation areas and the creation of amenity spaces, the 10 apartment buildings will include 240 units with sizes ranging from 24,280 to 29,803 square feet, culminating in a total building area of 264,892 square feet. A separate clubhouse and several garage buildings are also proposed.

The 37 townhome buildings will include 118 units ranging in size from 2,716 to 10,007 square feet, resulting in an overall building area of 222,132 square feet.

This project includes construction of private drives and alleys interconnecting with public streets being created with the previously approved subdivision (SUB-0087-2022). Note nearby single-family detached dwellings on individual lots will be permitted separately in the subdivision.