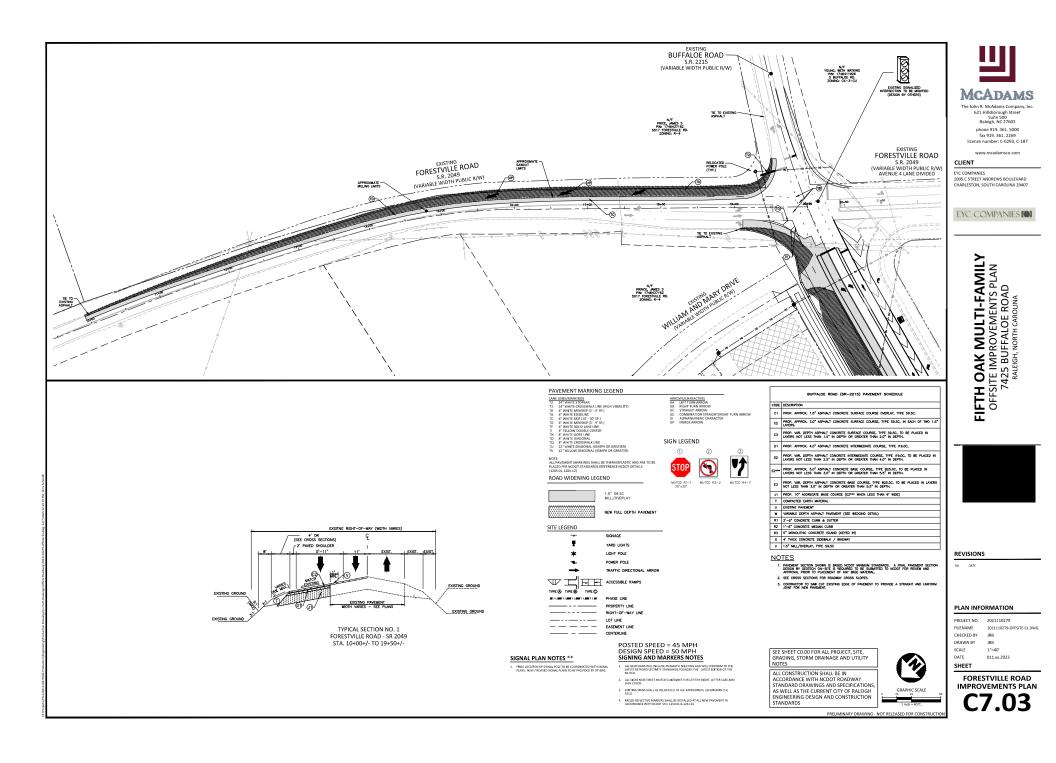

## Engineering

- Required NCDOT encroachment and/or driveway permits must be approved and copies provided to the City of Raleigh Transportation Department – Mobility Strategy and Infrastructure Division prior to Site Permit review approval.
- 5. There are ongoing discussions as related to pedestrian connection and access management still ongoing that can be addressed through SPR per email correspondence and conversations with the design team.
- A Traffic Control and Pedestrian (TCPED) Plan must be approved and a right-of-way occupancy permit must be obtained from Right-of-way Services for any construction activities within the right-of-way.
- 7. See the conditions of approval for SUB-0087-2022 for additional clarification of the entitlements and requirements of the site.
- 8. The intersection of Buffaloe Road and William and Mary Drive, as part of this development, will ultimately lead to the intersection of the noted streets to be removed and replaced by a multiuse path connection and updated with the required elements to update this section. The phasing plan will be further detailed at SPR and the access of those existing properties on William and Mary Drive that will utilize Timberfield Way will be priortized and access to Buffaloe Road maintained throughout the project and access sent thrown Timberfield Way once accepted by COR. The process to maintain or reduce right of way for the purposes of updated easements will too be discussed in detail at SPR.

### General

- 1. The greenway easement as shown on the preliminary plan shall be dedicated prior to, or in conjunction with the recording of a map in any phase affected by the greenway.
- 2. Street names for this development shall be approved by the Raleigh GIS Division and by Wake County.
- 3. Retaining walls will be reviewed under separate permit.

### Engineering

4. A 5' utility placement easement deed of easement, in addition to a plat showing the location of the easement, shall be submitted to the Planning and Development Services Department for review, and if acceptable, approved for recordation. Approved plats must be recorded at the Wake County Register of Deeds Office on or before the 14th day following approval by the City. The 14-day expiration date shall be clearly indicated on the plat. By the end of the next business day following recordation of the plat, all required legal instruments (including deeds of easement) shall be recorded, and recorded copies of the plat and all legal instruments required by the City in association with development approval shall be provided to the City. (Reference: UDO 8.1.7.A; 10.2.5.F.4.d)