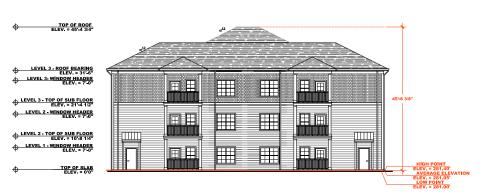

Emphasizing the preservation of tree conservation areas and the creation of amenity spaces, the 10 apartment buildings will include 240 units with sizes ranging from 24,280 to 29,803 square feet, culminating in a total building area of 264,892 square feet. A separate clubhouse and several garage buildings are also proposed.