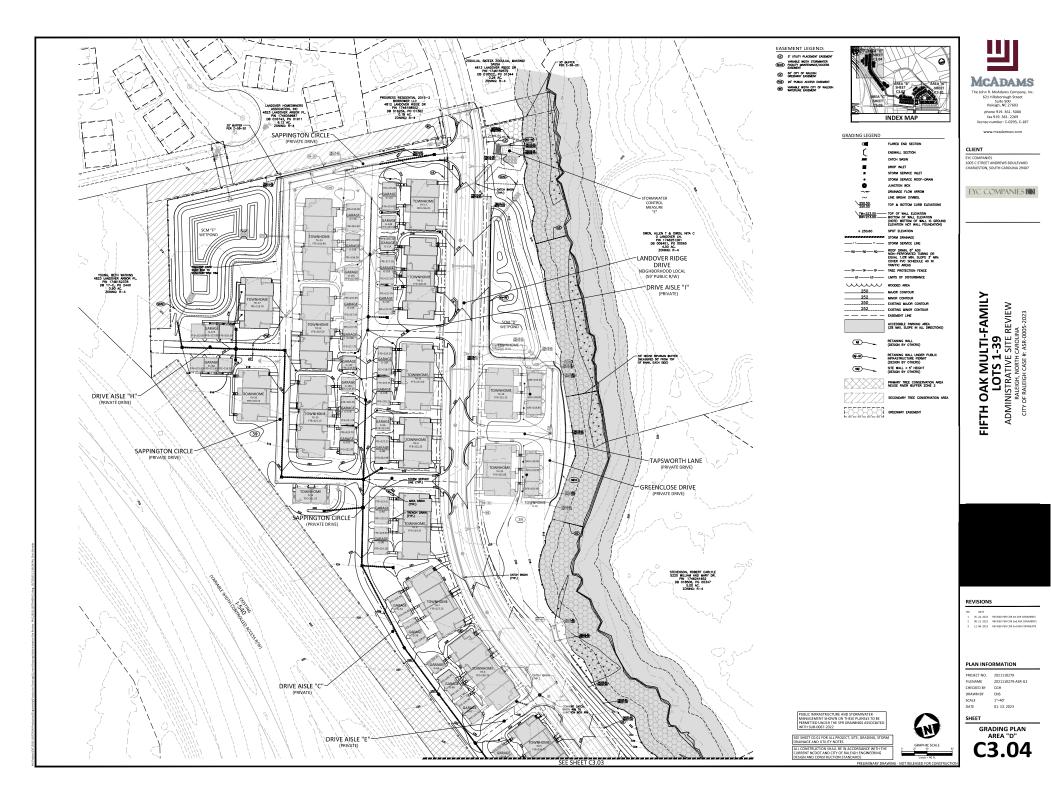

### Case File / Name: ASR-0005-2023 DSLC - FIFTH OAK MULTI-FAMILY

LOCATION: 7425 Buffaloe Road - The 53.71 acre site zoned both R-10-CU and RX-3-CU is at the northeast corner of Buffaloe Road and I-540. Buffaloe Road is the southern boundary, I-540 is the western boundary, William & Mary Drive is the eastern boundary with a Neuse Riparian Buffer marking the northern boundary. The proposed development is located within a previously approved subdivision, case SUB-0087-2022, which has not been recorded at the time of this site plan approva This application seeks approval for a multi-family development consisting of 10 apartment buildings and 37 townhouse buildings consisting of two to five dwelling units where entire buildings will be placed on a single lot.

Emphasizing the preservation of tree conservation areas and the creation of amenity spaces, the 10 apartment buildings will include 240 units with sizes ranging from 24,280 to 29,803 square feet, culminating in a total building area of 264,892 square feet. A separate clubhouse and several garage buildings are also proposed.

The 37 townhome buildings will include 118 units ranging in size from 2,716 to 10,007 square feet, resulting in an overall building area of 222,132 square feet.

This project includes construction of private drives and alleys interconnecting with public streets being created with the previously approved subdivision (SUB-0087-2022). Note nearby single-family detached dwellings on individual lots will be permitted separately in the subdivision.

### General

- 1. The greenway easement as shown on the preliminary plan shall be dedicated prior to, or in conjunction with the recording of a map in any phase affected by the greenway.
- 2. Street names for this development shall be approved by the Raleigh GIS Division and by Wake County.
- 3. Retaining walls will be reviewed under separate permit.

## **Urban Forestry**

- 18. A public infrastructure surety for 19 street trees along William and Mary Drive, 49 street trees along Timberfield Way, 153 street trees along Landover Ridge Drive shall be provided to City of Raleigh Transportation Development Engineering Division (UDO 8.1.3) in the amount of 100% of the improvement cost for the NCDOT portion and 125% of the improvement cost for the City of Raleigh infrastructure.
- 19. A tree conservation plat shall be recorded with metes and bounds showing the designated tree conservation areas (UDO 9.1). This development proposes 7.23 acres of tree conservation area.

### **Urban Forestry**

- 5. A tree impact permit must be obtained for the approved streetscape tree installation in the right of way. This development proposes 19 street trees along William and Mary Drive, 49 street trees along Timberfield Way, 153 street trees along Landover Ridge Drive.
- 6. A tree conservation plat shall be recorded with metes and bounds showing the designated tree conservation areas (UDO 9.1).