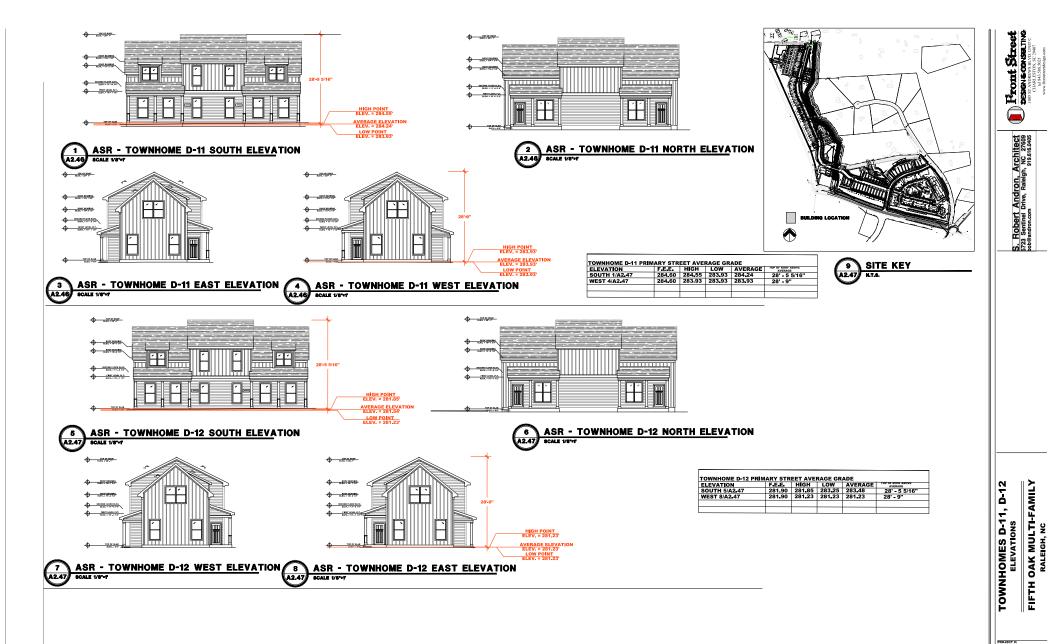

The 37 townhome buildings will include 118 units ranging in size from 2,716 to 10,007 square feet, resulting in an overall building area of 222,132 square feet.

This project includes construction of private drives and alleys interconnecting with public streets being created with the previously approved subdivision (SUB-0087-2022). Note nearby single-family detached dwellings on individual lots will be permitted separately in the subdivision.