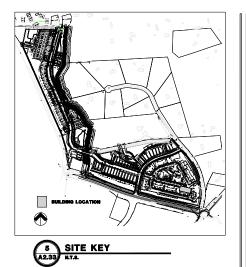

### Case File / Name: ASR-0005-2023 DSLC - FIFTH OAK MULTI-FAMILY

LOCATION: 7425 Buffaloe Road - The 53.71 acre site zoned both R-10-CU and RX-3-CU is at the northeast corner of Buffaloe Road and I-540. Buffaloe Road is the southern boundary, I-540 is the western boundary, William & Mary Drive is the eastern boundary with a Neuse Riparian Buffer marking the northern boundary. The proposed development is located within a previously approved subdivision, case SUB-0087-2022, which has not been recorded at the time of this site plan approva This application seeks approval for a multi-family development consisting of 10 apartment buildings and 37 townhouse buildings consisting of two to five dwelling units where entire buildings will be placed on a single lot.