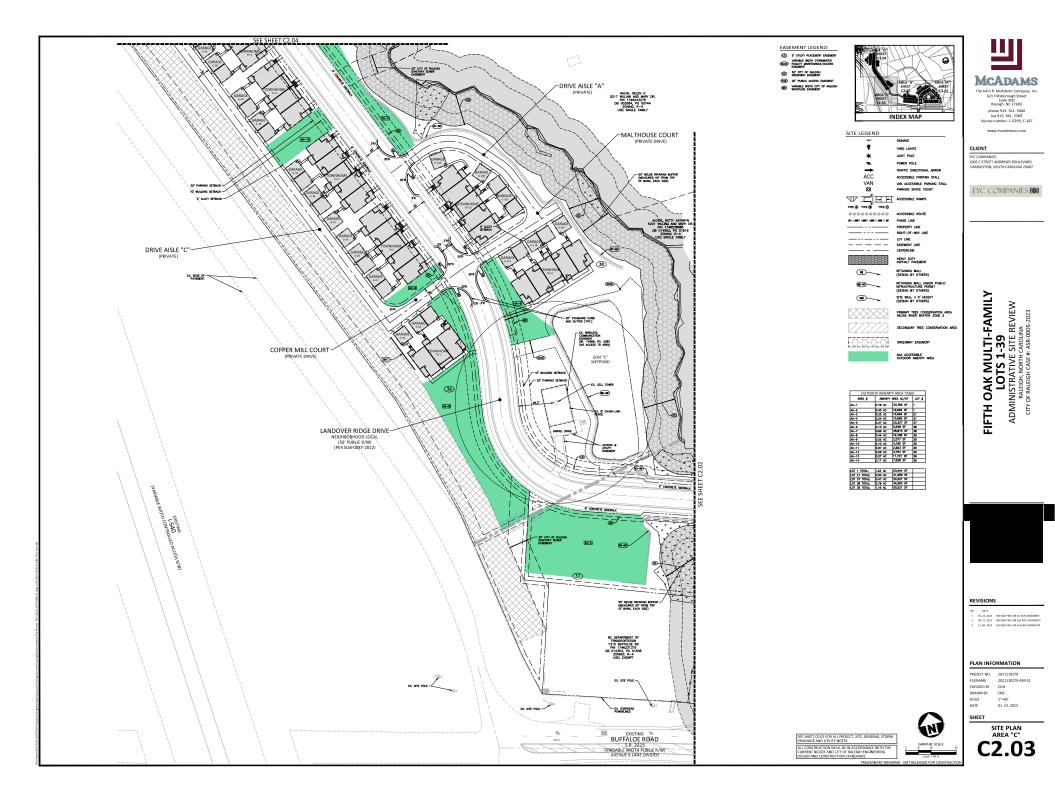

The 37 townhome buildings will include 118 units ranging in size from 2,716 to 10,007 square feet, resulting in an overall building area of 222,132 square feet.

This project includes construction of private drives and alleys interconnecting with public streets being created with the previously approved subdivision (SUB-0087-2022). Note nearby single-family detached dwellings on individual lots will be permitted separately in the subdivision.