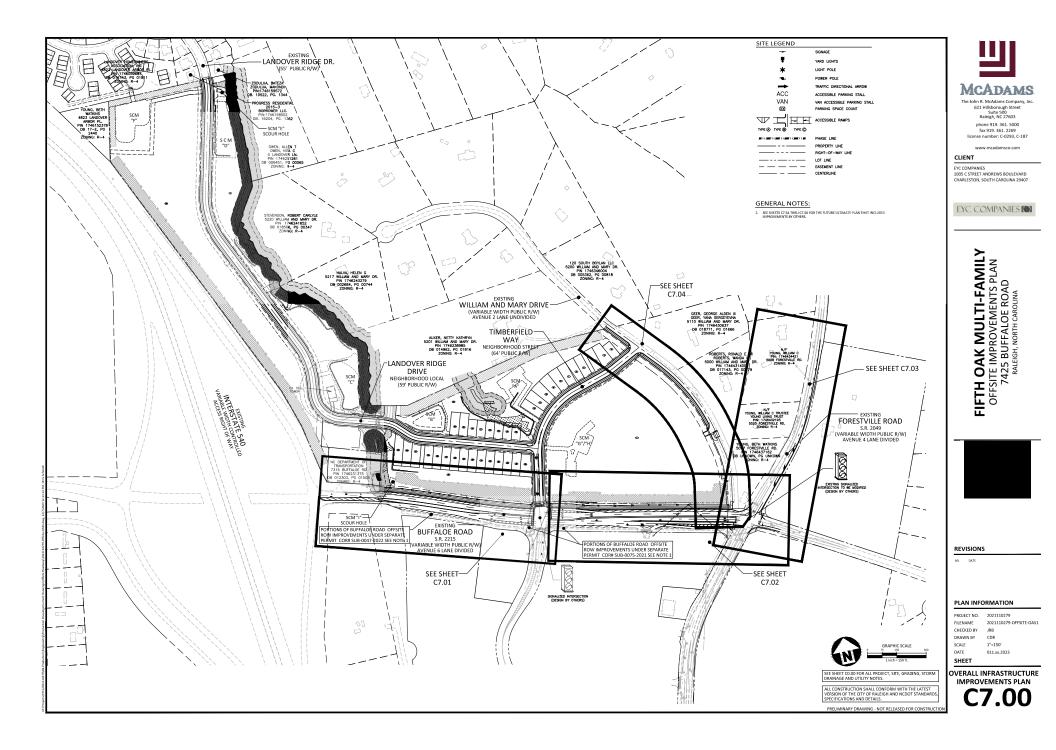

## Engineering

- Required NCDOT encroachment and/or driveway permits must be approved and copies provided to the City of Raleigh Transportation Department – Mobility Strategy and Infrastructure Division prior to Site Permit review approval.
- 5. There are ongoing discussions as related to pedestrian connection and access management still ongoing that can be addressed through SPR per email correspondence and conversations with the design team.
- A Traffic Control and Pedestrian (TCPED) Plan must be approved and a right-of-way occupancy permit must be obtained from Right-of-way Services for any construction activities within the right-of-way.
- 7. See the conditions of approval for SUB-0087-2022 for additional clarification of the entitlements and requirements of the site.
- 8. The intersection of Buffaloe Road and William and Mary Drive, as part of this development, will ultimately lead to the intersection of the noted streets to be removed and replaced by a multiuse path connection and updated with the required elements to update this section. The phasing plan will be further detailed at SPR and the access of those existing properties on William and Mary Drive that will utilize Timberfield Way will be priortized and access to Buffaloe Road maintained throughout the project and access sent thrown Timberfield Way once accepted by COR. The process to maintain or reduce right of way for the purposes of updated easements will too be discussed in detail at SPR.