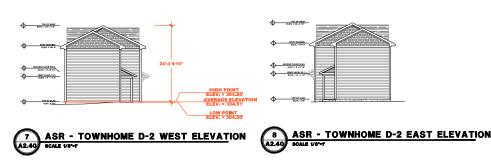

The 37 townhome buildings will include 118 units ranging in size from 2,716 to 10,007 square feet, resulting in an overall building area of 222,132 square feet.

This project includes construction of private drives and alleys interconnecting with public streets being created with the previously approved subdivision (SUB-0087-2022). Note nearby single-family detached dwellings on individual lots will be permitted separately in the subdivision.