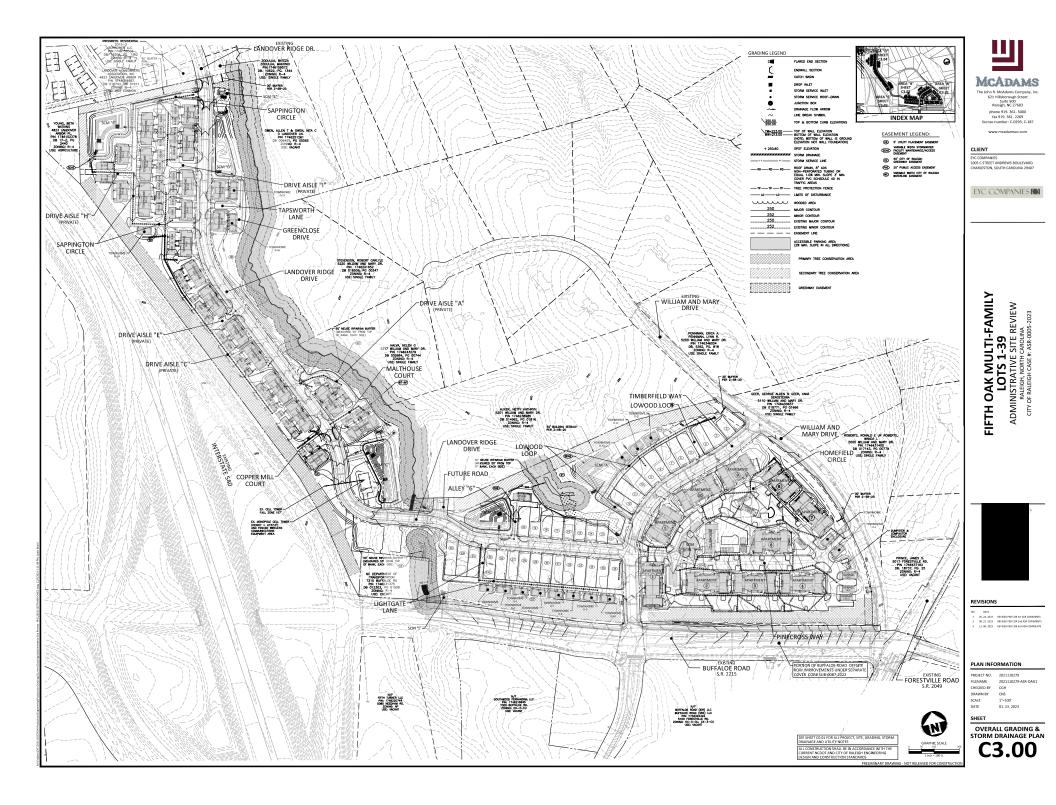

### Case File / Name: ASR-0005-2023 DSLC - FIFTH OAK MULTI-FAMILY

LOCATION: 7425 Buffaloe Road - The 53.71 acre site zoned both R-10-CU and RX-3-CU is at the northeast corner of Buffaloe Road and I-540. Buffaloe Road is the southern boundary, I-540 is the western boundary, William & Mary Drive is the eastern boundary with a Neuse Riparian Buffer marking the northern boundary. The proposed development is located within a previously approved subdivision, case SUB-0087-2022, which has not been recorded at the time of this site plan approva This application seeks approval for a multi-family development consisting of 10 apartment buildings and 37 townhouse buildings consisting of two to five dwelling units where entire buildings will be placed on a single lot.

The 37 townhome buildings will include 118 units ranging in size from 2,716 to 10,007 square feet, resulting in an overall building area of 222,132 square feet.

This project includes construction of private drives and alleys interconnecting with public streets being created with the previously approved subdivision (SUB-0087-2022). Note nearby single-family detached dwellings on individual lots will be permitted separately in the subdivision.

## Engineering

- Required NCDOT encroachment and/or driveway permits must be approved and copies provided to the City of Raleigh Transportation Department – Mobility Strategy and Infrastructure Division prior to Site Permit review approval.
- 5. There are ongoing discussions as related to pedestrian connection and access management still ongoing that can be addressed through SPR per email correspondence and conversations with the design team.
- A Traffic Control and Pedestrian (TCPED) Plan must be approved and a right-of-way occupancy permit must be obtained from Right-of-way Services for any construction activities within the right-of-way.
- 7. See the conditions of approval for SUB-0087-2022 for additional clarification of the entitlements and requirements of the site.
- 8. The intersection of Buffaloe Road and William and Mary Drive, as part of this development, will ultimately lead to the intersection of the noted streets to be removed and replaced by a multiuse path connection and updated with the required elements to update this section. The phasing plan will be further detailed at SPR and the access of those existing properties on William and Mary Drive that will utilize Timberfield Way will be priortized and access to Buffaloe Road maintained throughout the project and access sent thrown Timberfield Way once accepted by COR. The process to maintain or reduce right of way for the purposes of updated easements will too be discussed in detail at SPR.