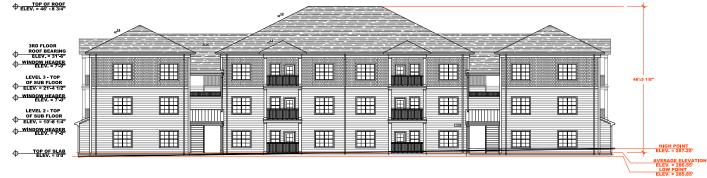

Emphasizing the preservation of tree conservation areas and the creation of amenity spaces, the 10 apartment buildings will include 240 units with sizes ranging from 24,280 to 29,803 square feet, culminating in a total building area of 264,892 square feet. A separate clubhouse and several garage buildings are also proposed.