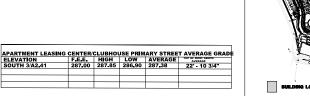

Emphasizing the preservation of tree conservation areas and the creation of amenity spaces, the 10 apartment buildings will include 240 units with sizes ranging from 24,280 to 29,803 square feet, culminating in a total building area of 264,892 square feet. A separate clubhouse and several garage buildings are also proposed.