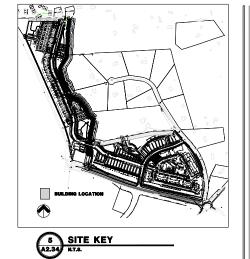

### Case File / Name: ASR-0005-2023 DSLC - FIFTH OAK MULTI-FAMILY

LOCATION: 7425 Buffaloe Road - The 53.71 acre site zoned both R-10-CU and RX-3-CU is at the northeast corner of Buffaloe Road and I-540. Buffaloe Road is the southern boundary, I-540 is the western boundary, William & Mary Drive is the eastern boundary with a Neuse Riparian Buffer marking the northern boundary. The proposed development is located within a previously approved subdivision, case SUB-0087-2022, which has not been recorded at the time of this site plan approva This application seeks approval for a multi-family development consisting of 10 apartment buildings and 37 townhouse buildings consisting of two to five dwelling units where entire buildings will be placed on a single lot.