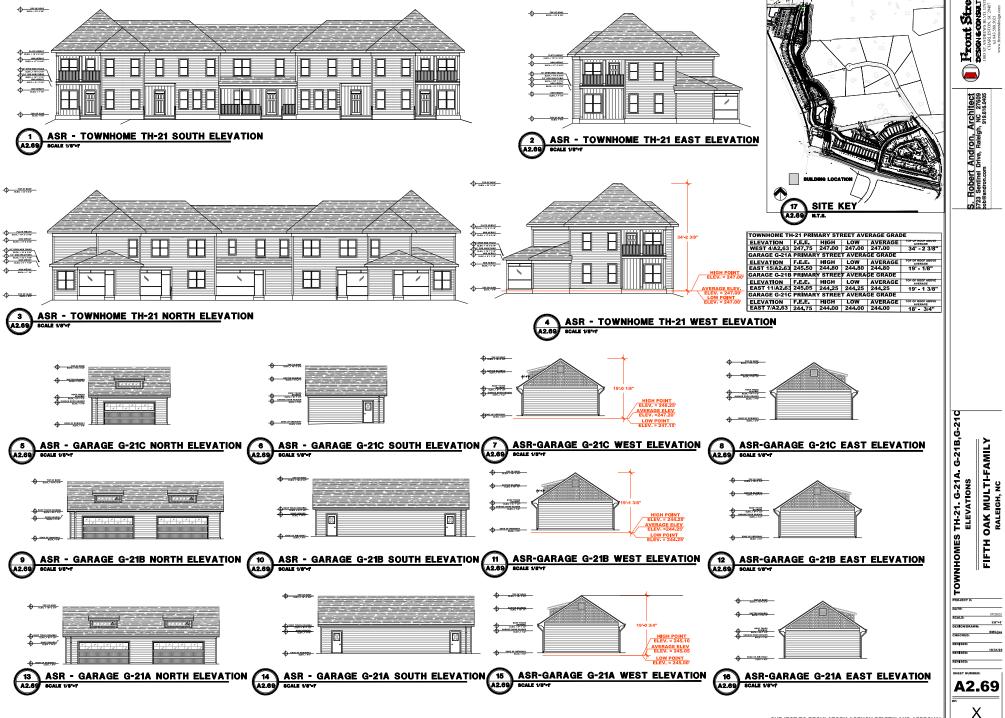

The 37 townhome buildings will include 118 units ranging in size from 2,716 to 10,007 square feet, resulting in an overall building area of 222,132 square feet.

This project includes construction of private drives and alleys interconnecting with public streets being created with the previously approved subdivision (SUB-0087-2022). Note nearby single-family detached dwellings on individual lots will be permitted separately in the subdivision.