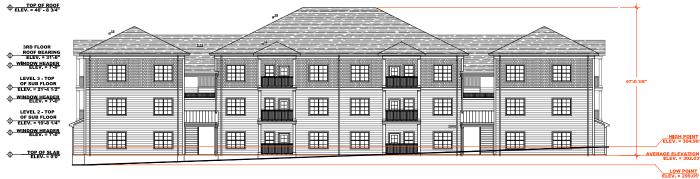

Emphasizing the preservation of tree conservation areas and the creation of amenity spaces, the 10 apartment buildings will include 240 units with sizes ranging from 24,280 to 29,803 square feet, culminating in a total building area of 264,892 square feet. A separate clubhouse and several garage buildings are also proposed.