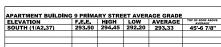

Emphasizing the preservation of tree conservation areas and the creation of amenity spaces, the 10 apartment buildings will include 240 units with sizes ranging from 24,280 to 29,803 square feet, culminating in a total building area of 264,892 square feet. A separate clubhouse and several garage buildings are also proposed.