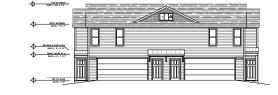

The 37 townhome buildings will include 118 units ranging in size from 2,716 to 10,007 square feet, resulting in an overall building area of 222,132 square feet.

This project includes construction of private drives and alleys interconnecting with public streets being created with the previously approved subdivision (SUB-0087-2022). Note nearby single-family detached dwellings on individual lots will be permitted separately in the subdivision.