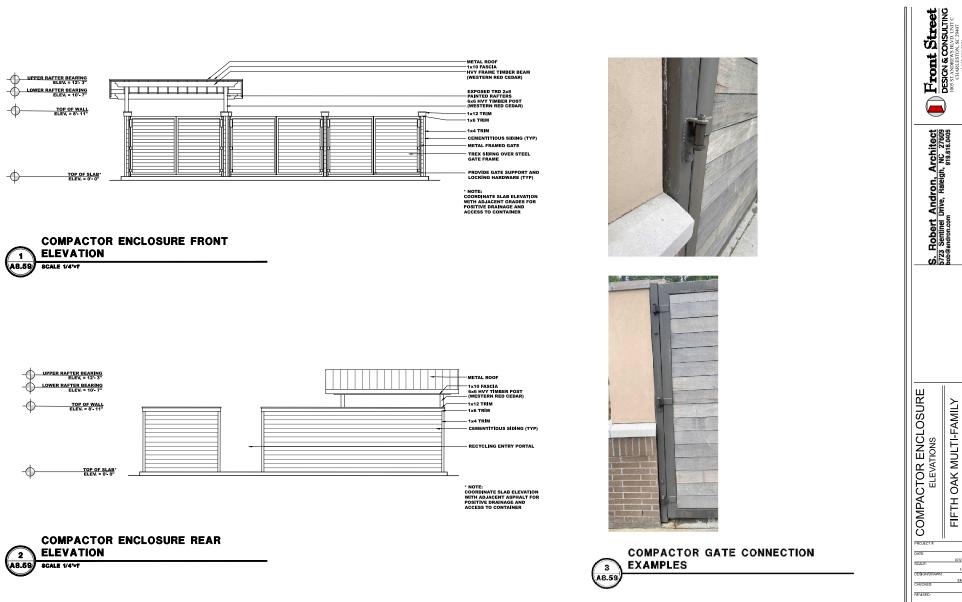

### Case File / Name: ASR-0005-2023 DSLC - FIFTH OAK MULTI-FAMILY

LOCATION: 7425 Buffaloe Road - The 53.71 acre site zoned both R-10-CU and RX-3-CU is at the northeast corner of Buffaloe Road and I-540. Buffaloe Road is the southern boundary, I-540 is the western boundary, William & Mary Drive is the eastern boundary with a Neuse Riparian Buffer marking the northern boundary. The proposed development is located within a previously approved subdivision, case SUB-0087-2022, which has not been recorded at the time of this site plan approva This application seeks approval for a multi-family development consisting of 10 apartment buildings and 37 townhouse buildings consisting of two to five dwelling units where entire buildings will be placed on a single lot.

Emphasizing the preservation of tree conservation areas and the creation of amenity spaces, the 10 apartment buildings will include 240 units with sizes ranging from 24,280 to 29,803 square feet, culminating in a total building area of 264,892 square feet. A separate clubhouse and several garage buildings are also proposed.

The 37 townhome buildings will include 118 units ranging in size from 2,716 to 10,007 square feet, resulting in an overall building area of 222,132 square feet.

This project includes construction of private drives and alleys interconnecting with public streets being created with the previously approved subdivision (SUB-0087-2022). Note nearby single-family detached dwellings on individual lots will be permitted separately in the subdivision.