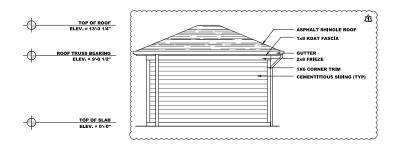

Emphasizing the preservation of tree conservation areas and the creation of amenity spaces, the 10 apartment buildings will include 240 units with sizes ranging from 24,280 to 29,803 square feet, culminating in a total building area of 264,892 square feet. A separate clubhouse and several garage buildings are also proposed.

The 37 townhome buildings will include 118 units ranging in size from 2,716 to 10,007 square feet, resulting in an overall building area of 222,132 square feet.

This project includes construction of private drives and alleys interconnecting with public streets being created with the previously approved subdivision (SUB-0087-2022). Note nearby single-family detached dwellings on individual lots will be permitted separately in the subdivision.