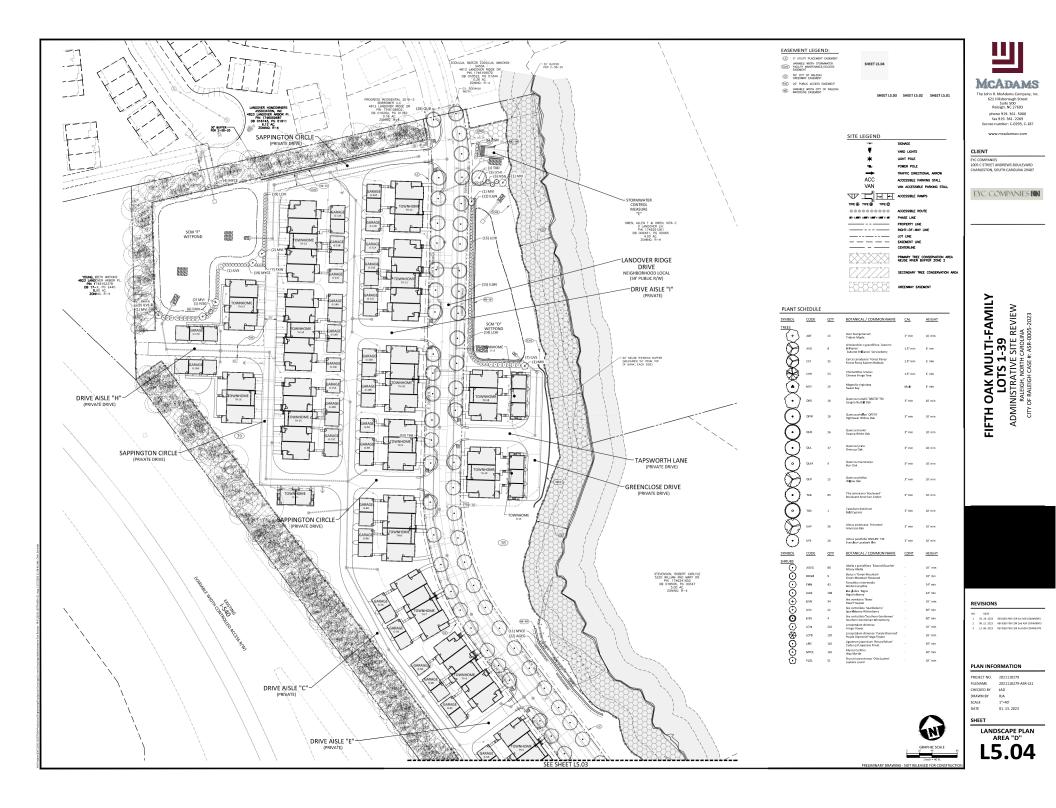

Emphasizing the preservation of tree conservation areas and the creation of amenity spaces, the 10 apartment buildings will include 240 units with sizes ranging from 24,280 to 29,803 square feet, culminating in a total building area of 264,892 square feet. A separate clubhouse and several garage buildings are also proposed.

The 37 townhome buildings will include 118 units ranging in size from 2,716 to 10,007 square feet, resulting in an overall building area of 222,132 square feet.

This project includes construction of private drives and alleys interconnecting with public streets being created with the previously approved subdivision (SUB-0087-2022). Note nearby single-family detached dwellings on individual lots will be permitted separately in the subdivision.

## **Urban Forestry**

- 18. A public infrastructure surety for 19 street trees along William and Mary Drive, 49 street trees along Timberfield Way, 153 street trees along Landover Ridge Drive shall be provided to City of Raleigh Transportation Development Engineering Division (UDO 8.1.3) in the amount of 100% of the improvement cost for the NCDOT portion and 125% of the improvement cost for the City of Raleigh infrastructure.
- 19. A tree conservation plat shall be recorded with metes and bounds showing the designated tree conservation areas (UDO 9.1). This development proposes 7.23 acres of tree conservation area.

### **Urban Forestry**

- 5. A tree impact permit must be obtained for the approved streetscape tree installation in the right of way. This development proposes 19 street trees along William and Mary Drive, 49 street trees along Timberfield Way, 153 street trees along Landover Ridge Drive.
- 6. A tree conservation plat shall be recorded with metes and bounds showing the designated tree conservation areas (UDO 9.1).