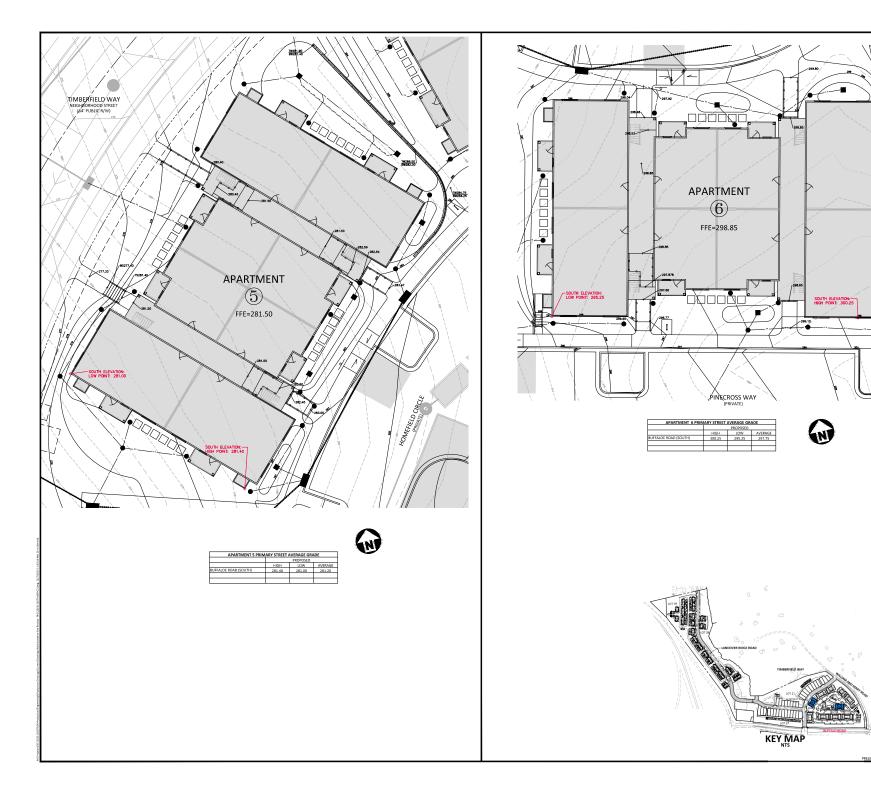

Emphasizing the preservation of tree conservation areas and the creation of amenity spaces, the 10 apartment buildings will include 240 units with sizes ranging from 24,280 to 29,803 square feet, culminating in a total building area of 264,892 square feet. A separate clubhouse and several garage buildings are also proposed.

## General

1. Subdivision SUB-0087-2022 for Fifth Oak Family is recorded, and a copy of the signed, stamped, record plat is inserted into the plans set and all lots as shown on this Administrative Site Review (ASR) is recorded with a PIN#.