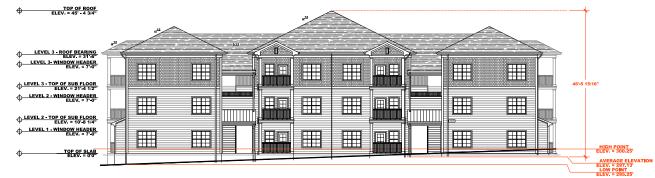

Emphasizing the preservation of tree conservation areas and the creation of amenity spaces, the 10 apartment buildings will include 240 units with sizes ranging from 24,280 to 29,803 square feet, culminating in a total building area of 264,892 square feet. A separate clubhouse and several garage buildings are also proposed.