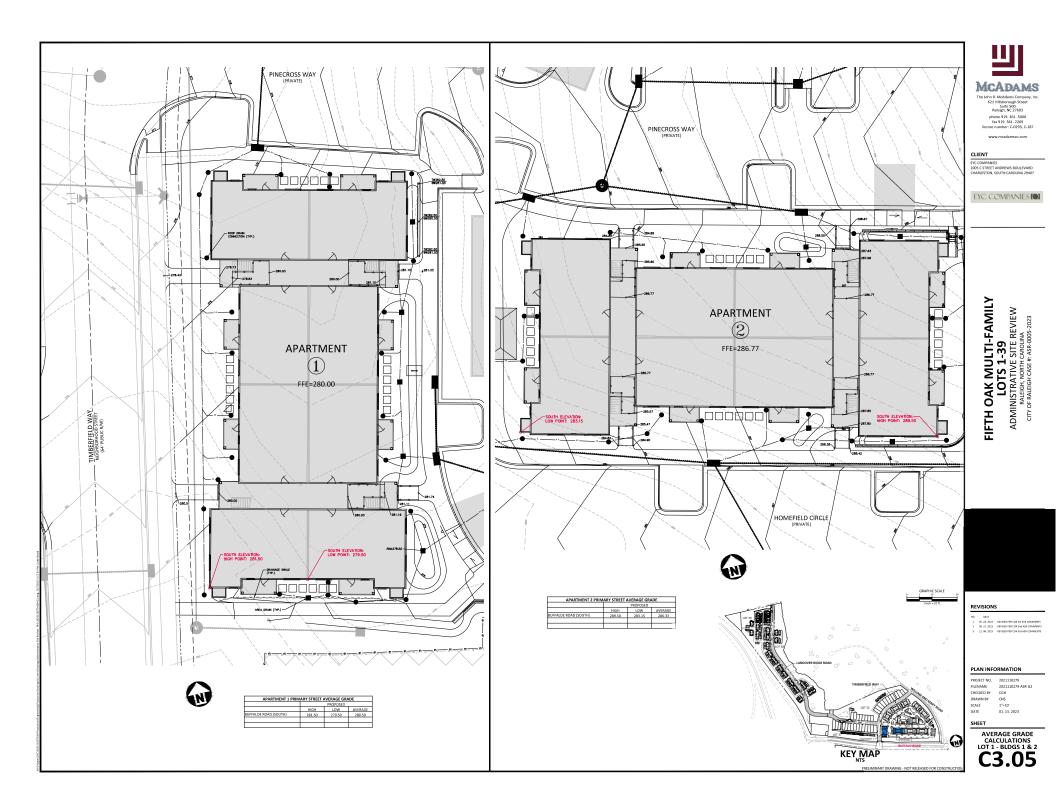

Emphasizing the preservation of tree conservation areas and the creation of amenity spaces, the 10 apartment buildings will include 240 units with sizes ranging from 24,280 to 29,803 square feet, culminating in a total building area of 264,892 square feet. A separate clubhouse and several garage buildings are also proposed.

## General

1. Subdivision SUB-0087-2022 for Fifth Oak Family is recorded, and a copy of the signed, stamped, record plat is inserted into the plans set and all lots as shown on this Administrative Site Review (ASR) is recorded with a PIN#.