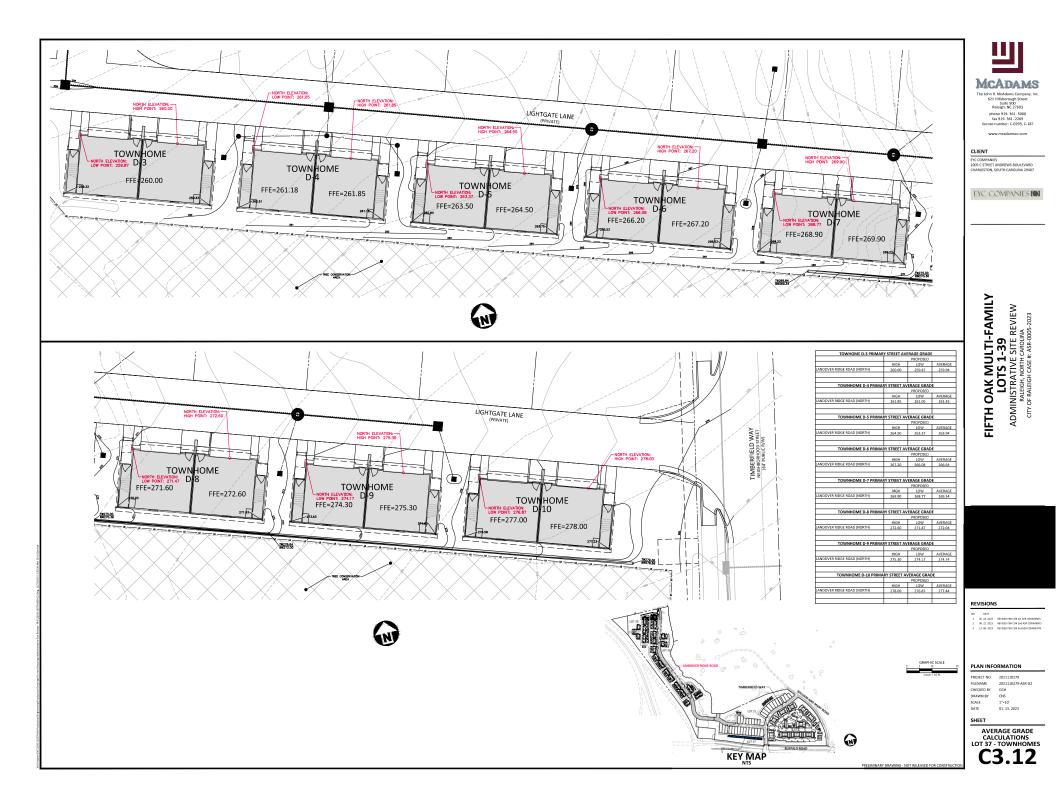

The 37 townhome buildings will include 118 units ranging in size from 2,716 to 10,007 square feet, resulting in an overall building area of 222,132 square feet.

This project includes construction of private drives and alleys interconnecting with public streets being created with the previously approved subdivision (SUB-0087-2022). Note nearby single-family detached dwellings on individual lots will be permitted separately in the subdivision.