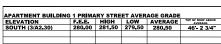

Emphasizing the preservation of tree conservation areas and the creation of amenity spaces, the 10 apartment buildings will include 240 units with sizes ranging from 24,280 to 29,803 square feet, culminating in a total building area of 264,892 square feet. A separate clubhouse and several garage buildings are also proposed.