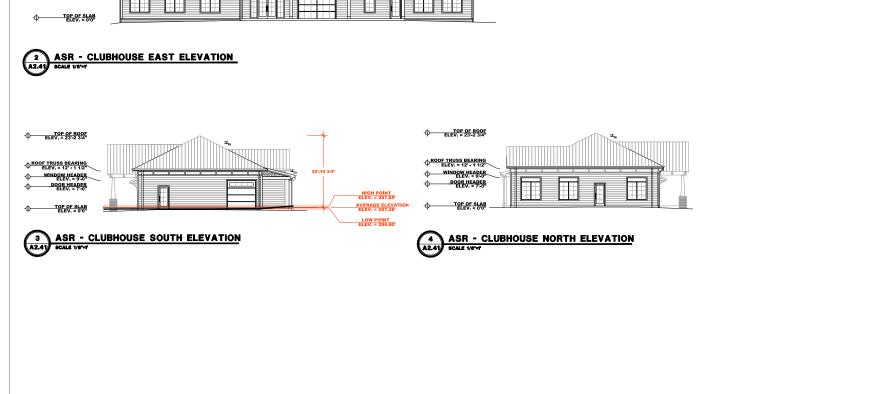

Emphasizing the preservation of tree conservation areas and the creation of amenity spaces, the 10 apartment buildings will include 240 units with sizes ranging from 24,280 to 29,803 square feet, culminating in a total building area of 264,892 square feet. A separate clubhouse and several garage buildings are also proposed.