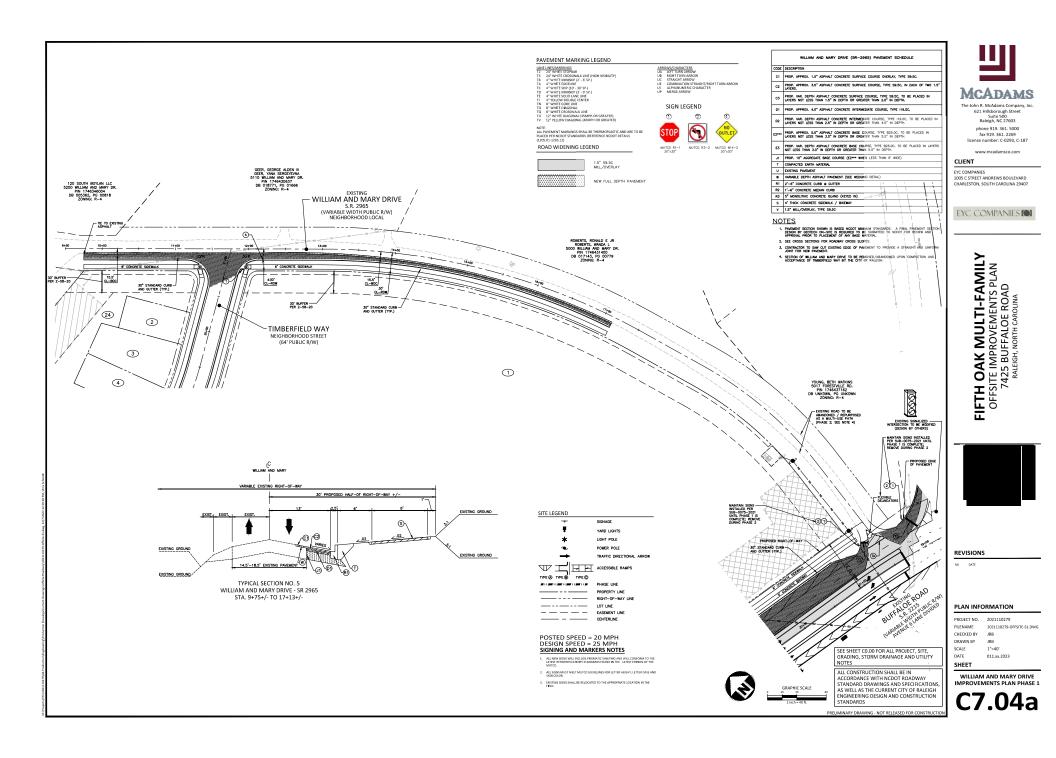

## **Urban Forestry**

- 18. A public infrastructure surety for 19 street trees along William and Mary Drive, 49 street trees along Timberfield Way, 153 street trees along Landover Ridge Drive shall be provided to City of Raleigh Transportation Development Engineering Division (UDO 8.1.3) in the amount of 100% of the improvement cost for the NCDOT portion and 125% of the improvement cost for the City of Raleigh infrastructure.
- 19. A tree conservation plat shall be recorded with metes and bounds showing the designated tree conservation areas (UDO 9.1). This development proposes 7.23 acres of tree conservation area.

### **Urban Forestry**

- 5. A tree impact permit must be obtained for the approved streetscape tree installation in the right of way. This development proposes 19 street trees along William and Mary Drive, 49 street trees along Timberfield Way, 153 street trees along Landover Ridge Drive.
- 6. A tree conservation plat shall be recorded with metes and bounds showing the designated tree conservation areas (UDO 9.1).