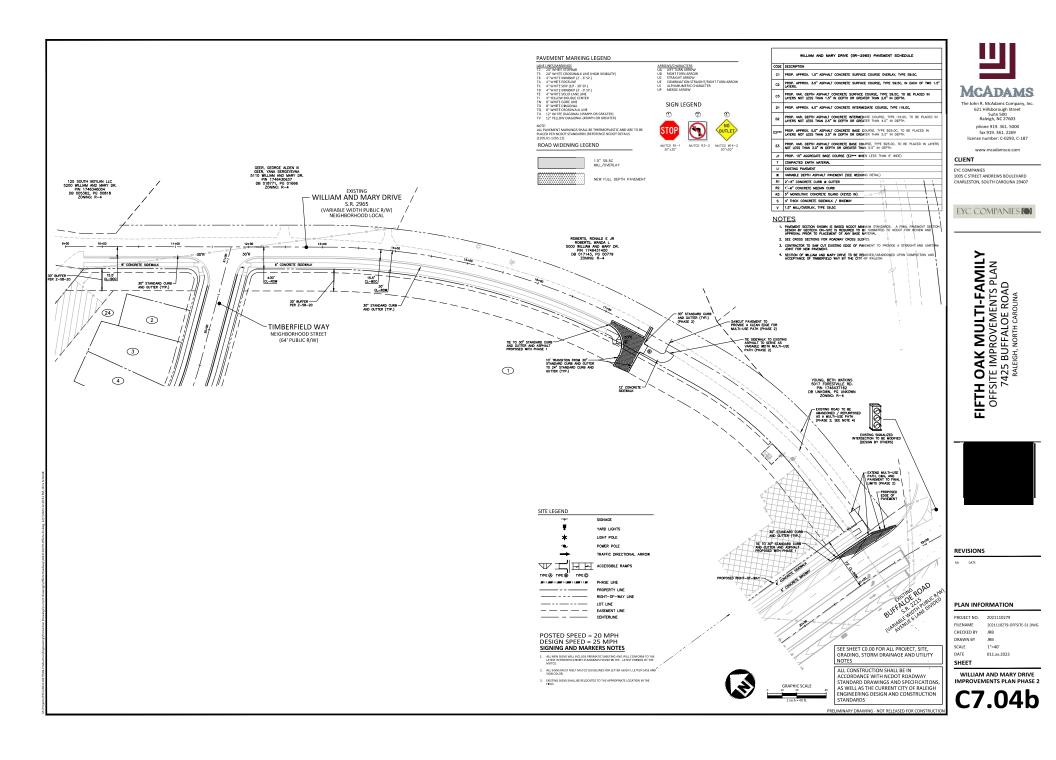

## **Urban Forestry**

- 18. A public infrastructure surety for 19 street trees along William and Mary Drive, 49 street trees along Timberfield Way, 153 street trees along Landover Ridge Drive shall be provided to City of Raleigh Transportation Development Engineering Division (UDO 8.1.3) in the amount of 100% of the improvement cost for the NCDOT portion and 125% of the improvement cost for the City of Raleigh infrastructure.
- 19. A tree conservation plat shall be recorded with metes and bounds showing the designated tree conservation areas (UDO 9.1). This development proposes 7.23 acres of tree conservation area.

### **Urban Forestry**

- 5. A tree impact permit must be obtained for the approved streetscape tree installation in the right of way. This development proposes 19 street trees along William and Mary Drive, 49 street trees along Timberfield Way, 153 street trees along Landover Ridge Drive.
- 6. A tree conservation plat shall be recorded with metes and bounds showing the designated tree conservation areas (UDO 9.1).