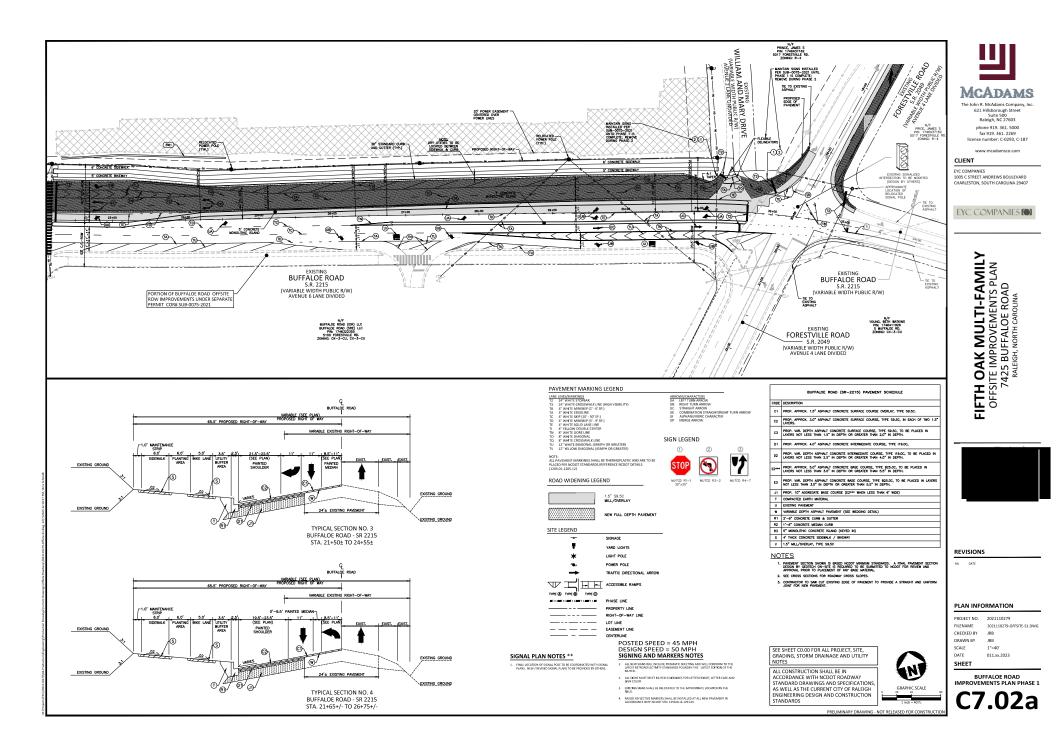

## Engineering

- Required NCDOT encroachment and/or driveway permits must be approved and copies provided to the City of Raleigh Transportation Department – Mobility Strategy and Infrastructure Division prior to Site Permit review approval.
- 5. There are ongoing discussions as related to pedestrian connection and access management still ongoing that can be addressed through SPR per email correspondence and conversations with the design team.
- A Traffic Control and Pedestrian (TCPED) Plan must be approved and a right-of-way occupancy permit must be obtained from Right-of-way Services for any construction activities within the right-of-way.
- 7. See the conditions of approval for SUB-0087-2022 for additional clarification of the entitlements and requirements of the site.
- 8. The intersection of Buffaloe Road and William and Mary Drive, as part of this development, will ultimately lead to the intersection of the noted streets to be removed and replaced by a multiuse path connection and updated with the required elements to update this section. The phasing plan will be further detailed at SPR and the access of those existing properties on William and Mary Drive that will utilize Timberfield Way will be priortized and access to Buffaloe Road maintained throughout the project and access sent thrown Timberfield Way once accepted by COR. The process to maintain or reduce right of way for the purposes of updated easements will too be discussed in detail at SPR.