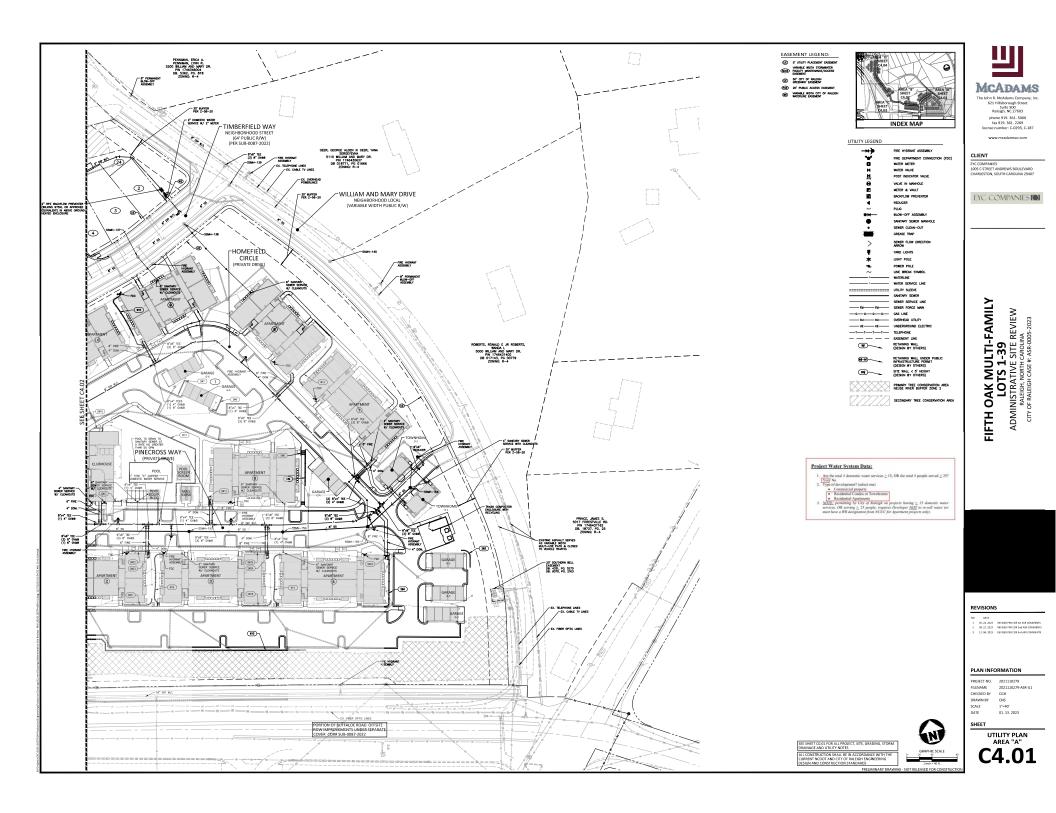

### Case File / Name: ASR-0005-2023 DSLC - FIFTH OAK MULTI-FAMILY

LOCATION: 7425 Buffaloe Road - The 53.71 acre site zoned both R-10-CU and RX-3-CU is at the northeast corner of Buffaloe Road and I-540. Buffaloe Road is the southern boundary, I-540 is the western boundary, William & Mary Drive is the eastern boundary with a Neuse Riparian Buffer marking the northern boundary. The proposed development is located within a previously approved subdivision, case SUB-0087-2022, which has not been recorded at the time of this site plan approva This application seeks approval for a multi-family development consisting of 10 apartment buildings and 37 townhouse buildings consisting of two to five dwelling units where entire buildings will be placed on a single lot.

Emphasizing the preservation of tree conservation areas and the creation of amenity spaces, the 10 apartment buildings will include 240 units with sizes ranging from 24,280 to 29,803 square feet, culminating in a total building area of 264,892 square feet. A separate clubhouse and several garage buildings are also proposed.

The 37 townhome buildings will include 118 units ranging in size from 2,716 to 10,007 square feet, resulting in an overall building area of 222,132 square feet.

This project includes construction of private drives and alleys interconnecting with public streets being created with the previously approved subdivision (SUB-0087-2022). Note nearby single-family detached dwellings on individual lots will be permitted separately in the subdivision.