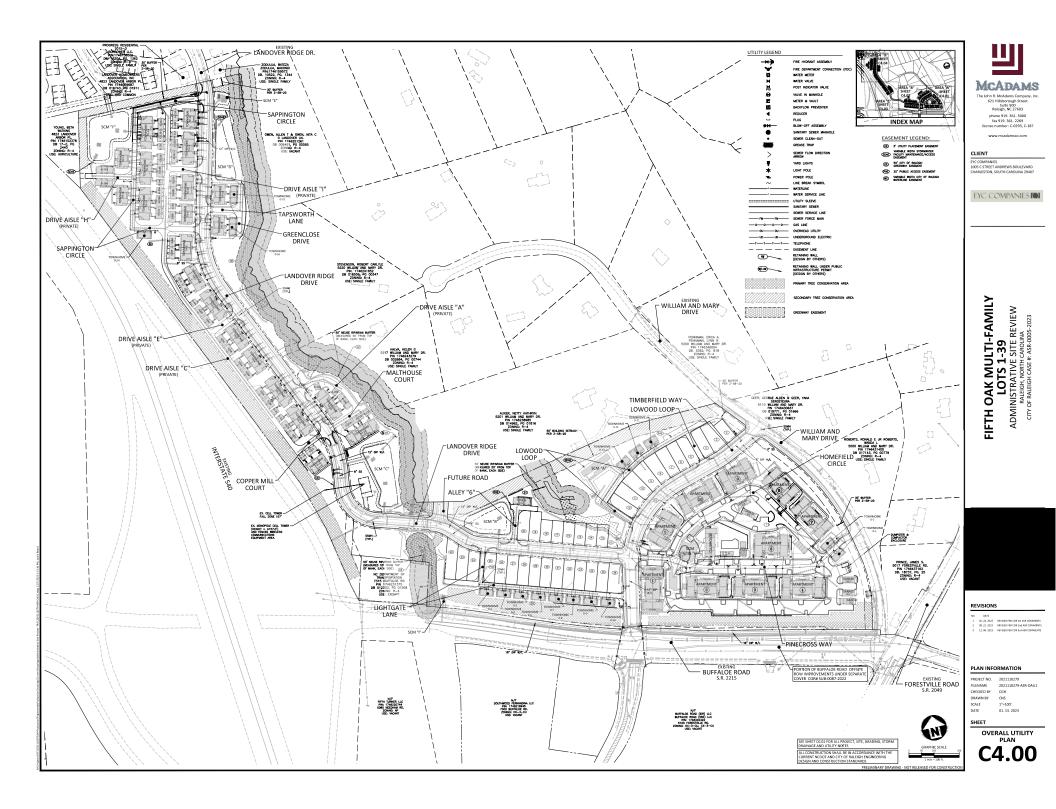

### Case File / Name: ASR-0005-2023 DSLC - FIFTH OAK MULTI-FAMILY

LOCATION: 7425 Buffaloe Road - The 53.71 acre site zoned both R-10-CU and RX-3-CU is at the northeast corner of Buffaloe Road and I-540. Buffaloe Road is the southern boundary, I-540 is the western boundary, William & Mary Drive is the eastern boundary with a Neuse Riparian Buffer marking the northern boundary. The proposed development is located within a previously approved subdivision, case SUB-0087-2022, which has not been recorded at the time of this site plan approva This application seeks approval for a multi-family development consisting of 10 apartment buildings and 37 townhouse buildings consisting of two to five dwelling units where entire buildings will be placed on a single lot.

Emphasizing the preservation of tree conservation areas and the creation of amenity spaces, the 10 apartment buildings will include 240 units with sizes ranging from 24,280 to 29,803 square feet, culminating in a total building area of 264,892 square feet. A separate clubhouse and several garage buildings are also proposed.

The 37 townhome buildings will include 118 units ranging in size from 2,716 to 10,007 square feet, resulting in an overall building area of 222,132 square feet.

This project includes construction of private drives and alleys interconnecting with public streets being created with the previously approved subdivision (SUB-0087-2022). Note nearby single-family detached dwellings on individual lots will be permitted separately in the subdivision.