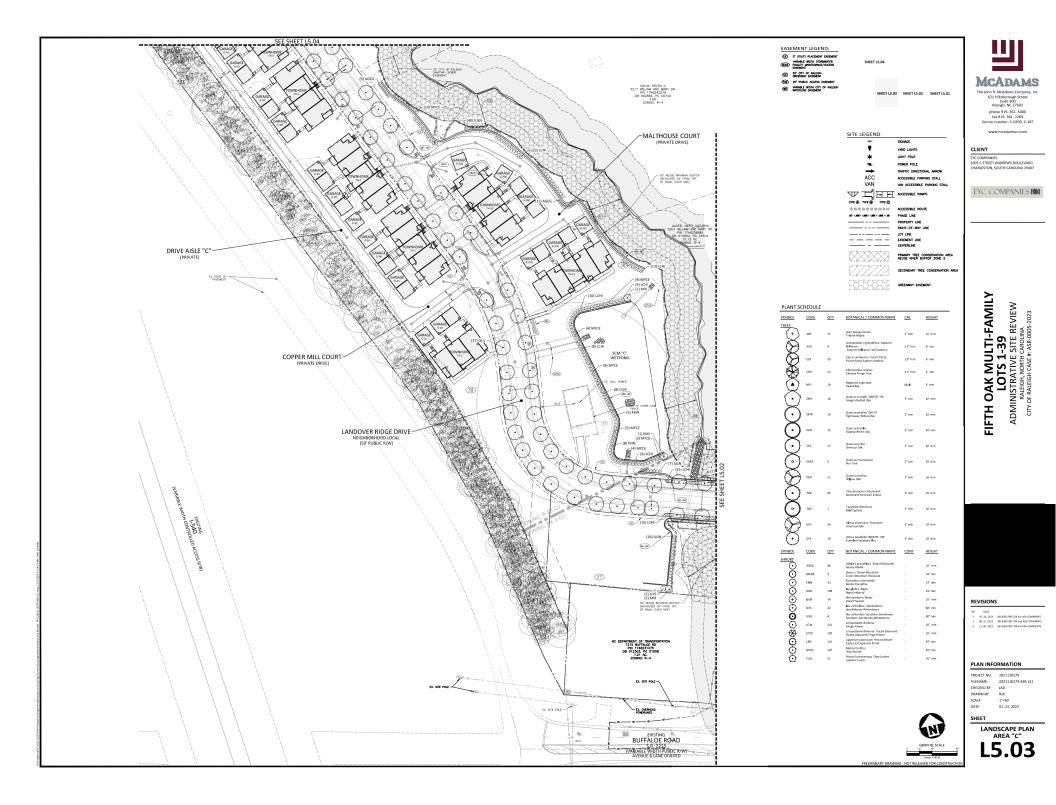

Emphasizing the preservation of tree conservation areas and the creation of amenity spaces, the 10 apartment buildings will include 240 units with sizes ranging from 24,280 to 29,803 square feet, culminating in a total building area of 264,892 square feet. A separate clubhouse and several garage buildings are also proposed.

The 37 townhome buildings will include 118 units ranging in size from 2,716 to 10,007 square feet, resulting in an overall building area of 222,132 square feet.

This project includes construction of private drives and alleys interconnecting with public streets being created with the previously approved subdivision (SUB-0087-2022). Note nearby single-family detached dwellings on individual lots will be permitted separately in the subdivision.

## **Urban Forestry**

- 18. A public infrastructure surety for 19 street trees along William and Mary Drive, 49 street trees along Timberfield Way, 153 street trees along Landover Ridge Drive shall be provided to City of Raleigh Transportation Development Engineering Division (UDO 8.1.3) in the amount of 100% of the improvement cost for the NCDOT portion and 125% of the improvement cost for the City of Raleigh infrastructure.
- 19. A tree conservation plat shall be recorded with metes and bounds showing the designated tree conservation areas (UDO 9.1). This development proposes 7.23 acres of tree conservation area.

### **Urban Forestry**

- 5. A tree impact permit must be obtained for the approved streetscape tree installation in the right of way. This development proposes 19 street trees along William and Mary Drive, 49 street trees along Timberfield Way, 153 street trees along Landover Ridge Drive.
- 6. A tree conservation plat shall be recorded with metes and bounds showing the designated tree conservation areas (UDO 9.1).