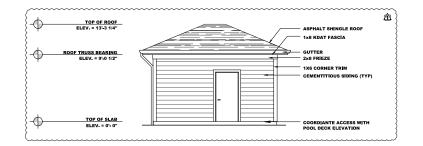

Emphasizing the preservation of tree conservation areas and the creation of amenity spaces, the 10 apartment buildings will include 240 units with sizes ranging from 24,280 to 29,803 square feet, culminating in a total building area of 264,892 square feet. A separate clubhouse and several garage buildings are also proposed.

The 37 townhome buildings will include 118 units ranging in size from 2,716 to 10,007 square feet, resulting in an overall building area of 222,132 square feet.

This project includes construction of private drives and alleys interconnecting with public streets being created with the previously approved subdivision (SUB-0087-2022). Note nearby single-family detached dwellings on individual lots will be permitted separately in the subdivision.