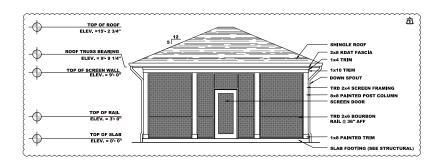

Sentinel Drive, Raleigh, NC 27609 pob@andron.com







C .....

-0-----

7

A2.68

-**Φ**-TEP OF 94.40

-

0 .....

3

A2.68

9

A2.68

13

A2.6

SCALE 1/8\*\*1

SCALE 1/8"

SCALE 1/8%1

໌ 5 ີ

A2.68

Ĩ

T

SCALE 1/8"

mimi

SCALE 1/8"-1















TOP OF ROOF ELEV. = 15'-3" -0 ASPHALT SHINGLE ROOF ROOF TRUSS BEARING ELEV. = 9'-1 1/2'\ 2x8 KDAT FASCIA -0 GUTTER 2x8 FRIEZE 5/4x4 CORNER TRIM CEMENTITIOUS SIDING (TYP) DOWNSPOUT -0 TOP OF SLAB ELEV. = 0'- 0"





Street SIGN & CONSULTING

Hront ;

S. Robert Andron, Architect 5723 Sentinel Drive, Raleigh, NC 27609 pob@andron.com 919.616.0405

ŝ







## 2 A8.21 POOL EQUIPMENT BUILDING: SIDE ELEVATION SCALE 1/4"=1'







## **POOL EQUIPMENT BUILDING: SIDE ELEVATION** 4 A8.21 SCALE 1/4"=1"





Street & CONSULTING

Front !

 $\frown$ 

















Hront Street DESIGN & CONSULTING 1005 ST ANDREWS BLVD. LINTLE

 $\frown$ 

S. Robert Andron, Architect 5723 Sentinel Drive, Raleigh, NC 27609 bob@andron.com

NOTE: THE CONTRACTOR IS COORDIANTE THE ENCLOSURE WITH THE COMPANY PROVIDING THE COMPACTOR AND THAT COMPANY'S SPECIFICATIONS. THE CONTRACTOR IS ALSO TO COORDIANTE WITH THE CIVIL PLANS TO PROVIDE POSITIVE DRAINAGE FOR THE ENCLOSURES AND AN ACCESSIBLE ROUTE AND USE OF THE ENCLOSURE IN COMPLANIANCE WITH APPLICABLE CODES.







SCALE 1/4"=1

A8.57



Front Street

NOTE: THE CONTRACTOR IS COORDIANTE THE ENCLOSURE WITH THE COMPANY PROVIDING THE COMPACTOR AND THAT COMPANY'S SPECIFICATIONS. THE CONTRACTOR IS ALSO TO COORDIANTE WITH THE CIVIL PLANS TO PROVIDE POSITIVE DRAINAGE FOR THE ENCLOSURES AND AN ACCESSIBLE ROUTE AND USE OF