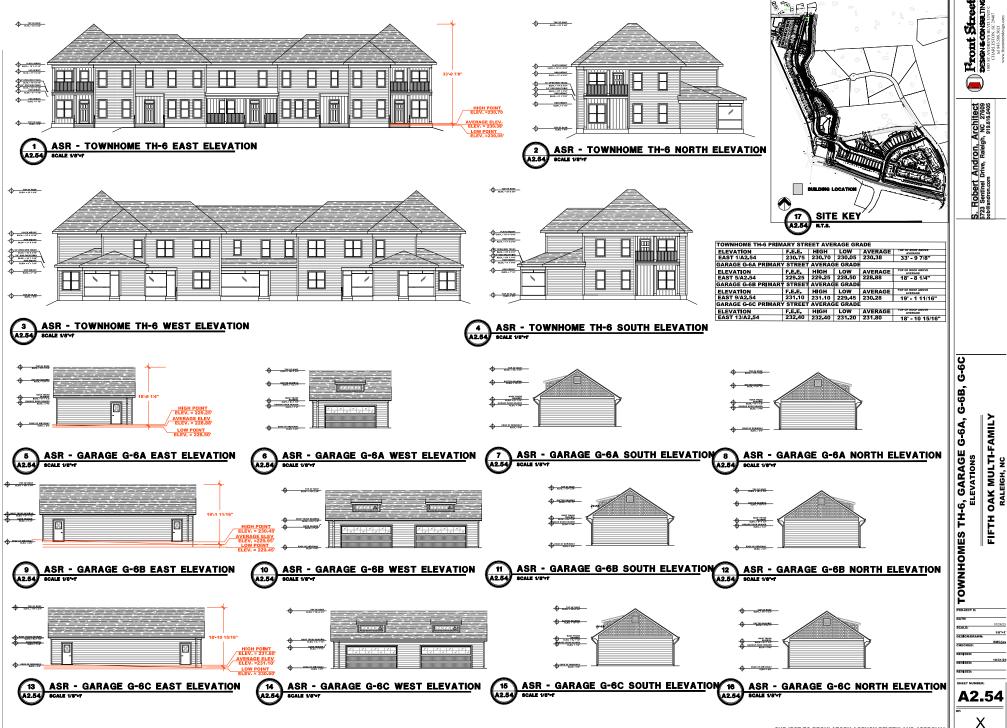

The 37 townhome buildings will include 118 units ranging in size from 2,716 to 10,007 square feet, resulting in an overall building area of 222,132 square feet.

This project includes construction of private drives and alleys interconnecting with public streets being created with the previously approved subdivision (SUB-0087-2022). Note nearby single-family detached dwellings on individual lots will be permitted separately in the subdivision.