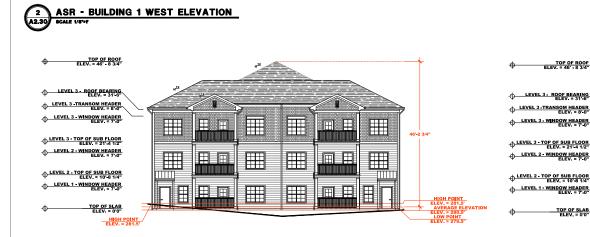

Emphasizing the preservation of tree conservation areas and the creation of amenity spaces, the 10 apartment buildings will include 240 units with sizes ranging from 24,280 to 29,803 square feet, culminating in a total building area of 264,892 square feet. A separate clubhouse and several garage buildings are also proposed.