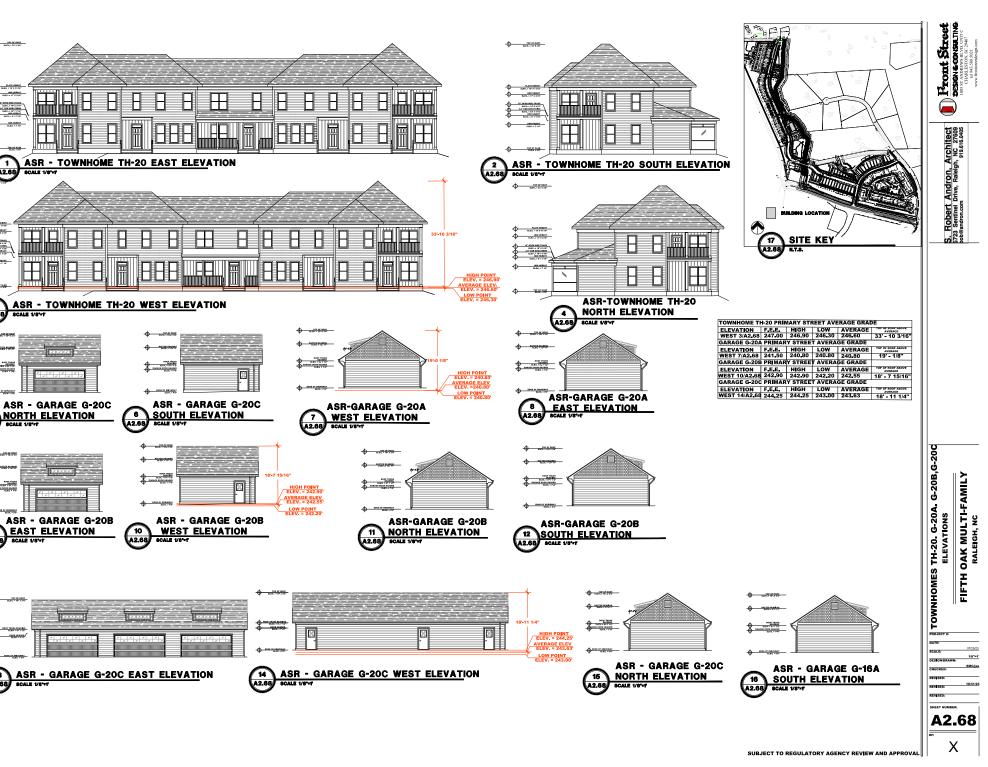

The 37 townhome buildings will include 118 units ranging in size from 2,716 to 10,007 square feet, resulting in an overall building area of 222,132 square feet.

This project includes construction of private drives and alleys interconnecting with public streets being created with the previously approved subdivision (SUB-0087-2022). Note nearby single-family detached dwellings on individual lots will be permitted separately in the subdivision.