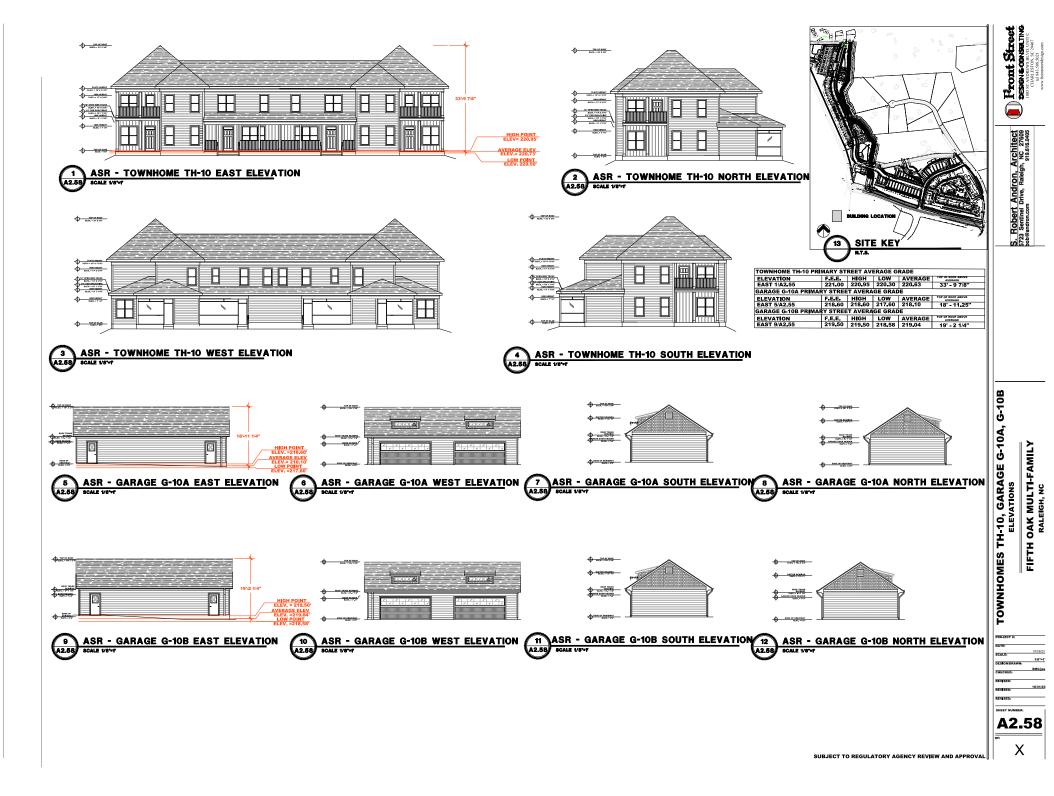

The 37 townhome buildings will include 118 units ranging in size from 2,716 to 10,007 square feet, resulting in an overall building area of 222,132 square feet.

This project includes construction of private drives and alleys interconnecting with public streets being created with the previously approved subdivision (SUB-0087-2022). Note nearby single-family detached dwellings on individual lots will be permitted separately in the subdivision.