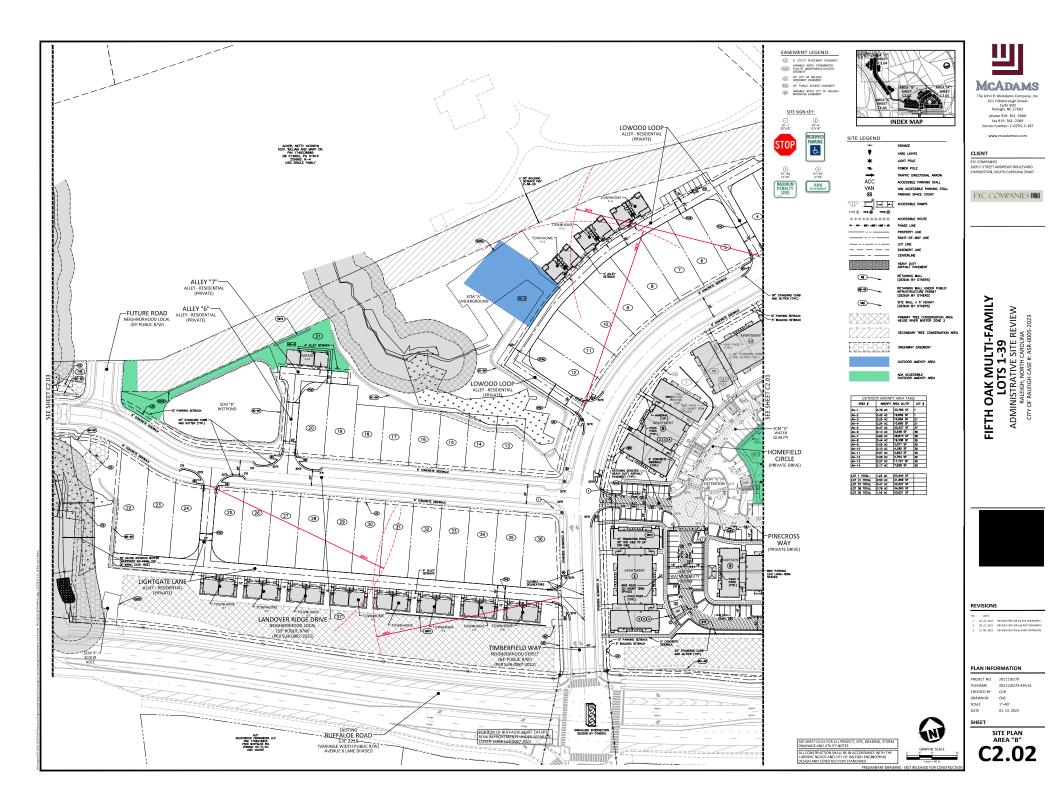

The 37 townhome buildings will include 118 units ranging in size from 2,716 to 10,007 square feet, resulting in an overall building area of 222,132 square feet.

This project includes construction of private drives and alleys interconnecting with public streets being created with the previously approved subdivision (SUB-0087-2022). Note nearby single-family detached dwellings on individual lots will be permitted separately in the subdivision.