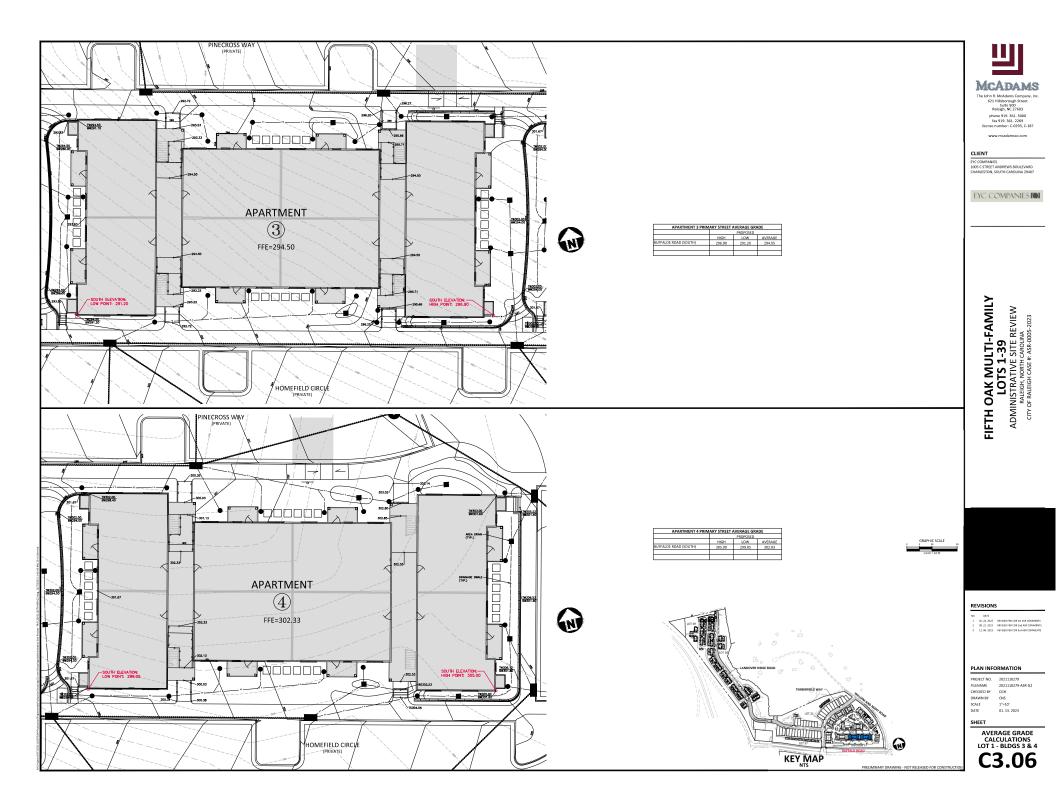

Emphasizing the preservation of tree conservation areas and the creation of amenity spaces, the 10 apartment buildings will include 240 units with sizes ranging from 24,280 to 29,803 square feet, culminating in a total building area of 264,892 square feet. A separate clubhouse and several garage buildings are also proposed.

## General

1. Subdivision SUB-0087-2022 for Fifth Oak Family is recorded, and a copy of the signed, stamped, record plat is inserted into the plans set and all lots as shown on this Administrative Site Review (ASR) is recorded with a PIN#.