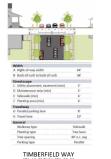

## Engineering

- Required NCDOT encroachment and/or driveway permits must be approved and copies provided to the City of Raleigh Transportation Department – Mobility Strategy and Infrastructure Division prior to Site Permit review approval.
- 5. There are ongoing discussions as related to pedestrian connection and access management still ongoing that can be addressed through SPR per email correspondence and conversations with the design team.
- A Traffic Control and Pedestrian (TCPED) Plan must be approved and a right-of-way occupancy permit must be obtained from Right-of-way Services for any construction activities within the right-of-way.
- 7. See the conditions of approval for SUB-0087-2022 for additional clarification of the entitlements and requirements of the site.
- 8. The intersection of Buffaloe Road and William and Mary Drive, as part of this development, will ultimately lead to the intersection of the noted streets to be removed and replaced by a multiuse path connection and updated with the required elements to update this section. The phasing plan will be further detailed at SPR and the access of those existing properties on William and Mary Drive that will utilize Timberfield Way will be priortized and access to Buffaloe Road maintained throughout the project and access sent thrown Timberfield Way once accepted by COR. The process to maintain or reduce right of way for the purposes of updated easements will too be discussed in detail at SPR.

## **Urban Forestry**

- 18. A public infrastructure surety for 19 street trees along William and Mary Drive, 49 street trees along Timberfield Way, 153 street trees along Landover Ridge Drive shall be provided to City of Raleigh Transportation Development Engineering Division (UDO 8.1.3) in the amount of 100% of the improvement cost for the NCDOT portion and 125% of the improvement cost for the City of Raleigh infrastructure.
- 19. A tree conservation plat shall be recorded with metes and bounds showing the designated tree conservation areas (UDO 9.1). This development proposes 7.23 acres of tree conservation area.

### **Urban Forestry**

- 5. A tree impact permit must be obtained for the approved streetscape tree installation in the right of way. This development proposes 19 street trees along William and Mary Drive, 49 street trees along Timberfield Way, 153 street trees along Landover Ridge Drive.
- 6. A tree conservation plat shall be recorded with metes and bounds showing the designated tree conservation areas (UDO 9.1).