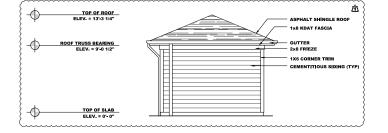

Emphasizing the preservation of tree conservation areas and the creation of amenity spaces, the 10 apartment buildings will include 240 units with sizes ranging from 24,280 to 29,803 square feet, culminating in a total building area of 264,892 square feet. A separate clubhouse and several garage buildings are also proposed.

The 37 townhome buildings will include 118 units ranging in size from 2,716 to 10,007 square feet, resulting in an overall building area of 222,132 square feet.

This project includes construction of private drives and alleys interconnecting with public streets being created with the previously approved subdivision (SUB-0087-2022). Note nearby single-family detached dwellings on individual lots will be permitted separately in the subdivision.