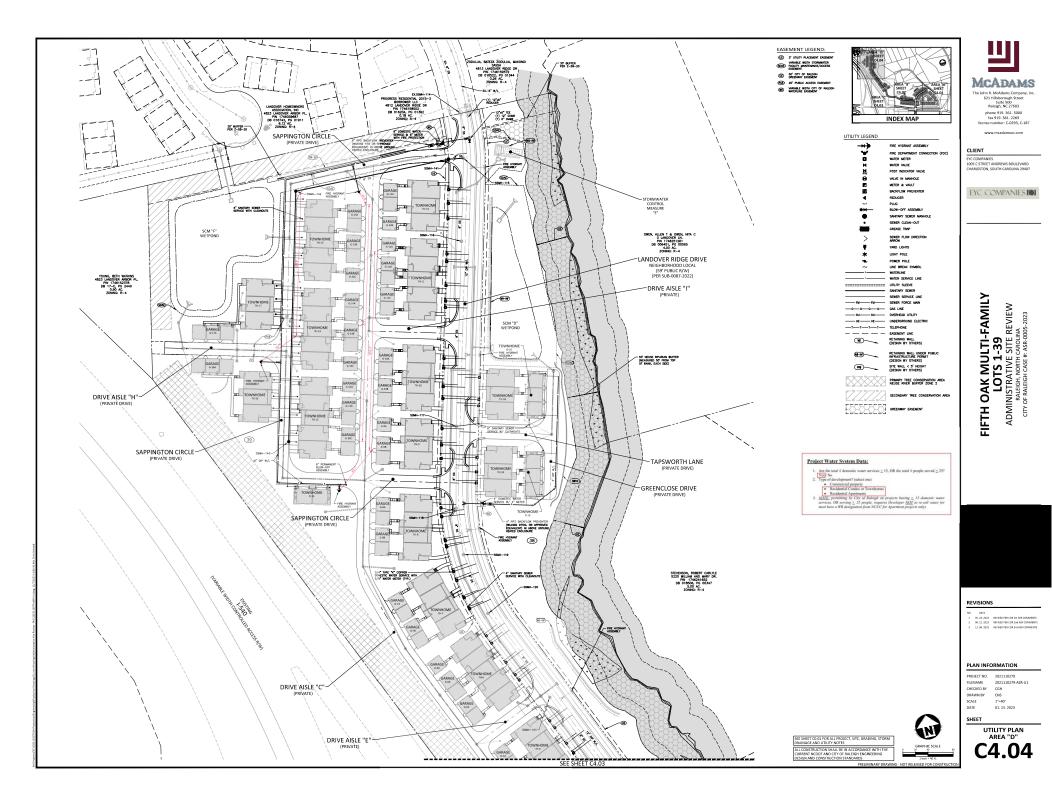

### Case File / Name: ASR-0005-2023 DSLC - FIFTH OAK MULTI-FAMILY

LOCATION: 7425 Buffaloe Road - The 53.71 acre site zoned both R-10-CU and RX-3-CU is at the northeast corner of Buffaloe Road and I-540. Buffaloe Road is the southern boundary, I-540 is the western boundary, William & Mary Drive is the eastern boundary with a Neuse Riparian Buffer marking the northern boundary. The proposed development is located within a previously approved subdivision, case SUB-0087-2022, which has not been recorded at the time of this site plan approva This application seeks approval for a multi-family development consisting of 10 apartment buildings and 37 townhouse buildings consisting of two to five dwelling units where entire buildings will be placed on a single lot.

Emphasizing the preservation of tree conservation areas and the creation of amenity spaces, the 10 apartment buildings will include 240 units with sizes ranging from 24,280 to 29,803 square feet, culminating in a total building area of 264,892 square feet. A separate clubhouse and several garage buildings are also proposed.

The 37 townhome buildings will include 118 units ranging in size from 2,716 to 10,007 square feet, resulting in an overall building area of 222,132 square feet.

This project includes construction of private drives and alleys interconnecting with public streets being created with the previously approved subdivision (SUB-0087-2022). Note nearby single-family detached dwellings on individual lots will be permitted separately in the subdivision.