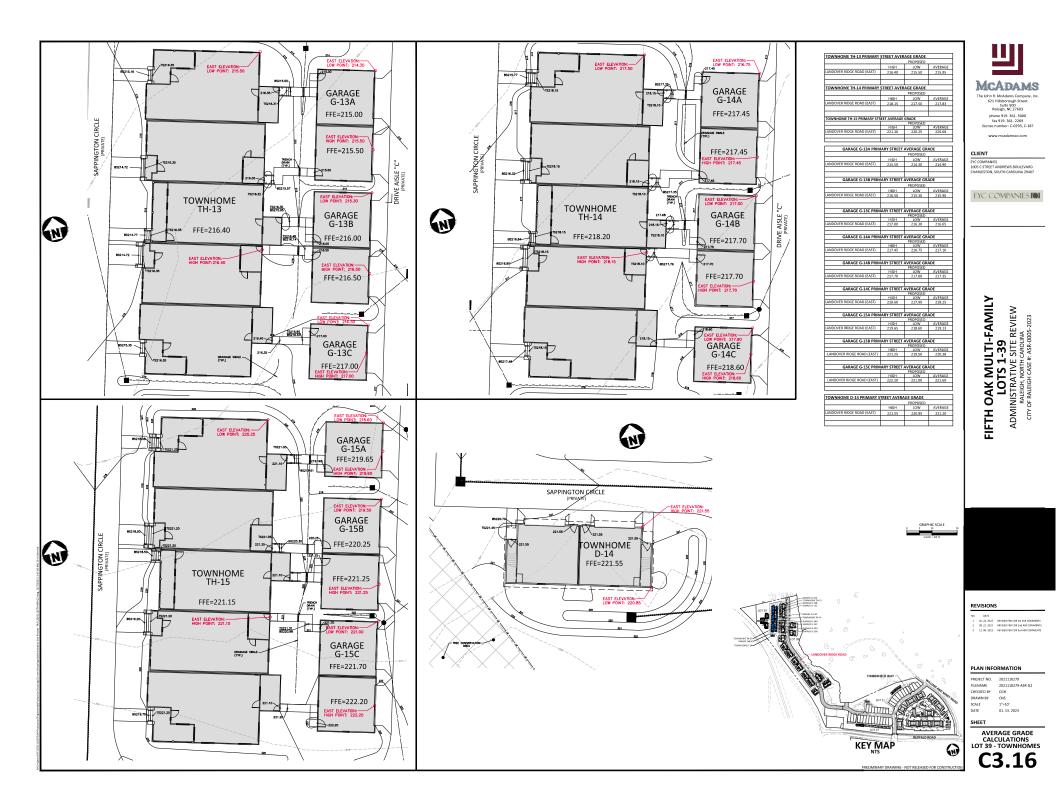

The 37 townhome buildings will include 118 units ranging in size from 2,716 to 10,007 square feet, resulting in an overall building area of 222,132 square feet.

This project includes construction of private drives and alleys interconnecting with public streets being created with the previously approved subdivision (SUB-0087-2022). Note nearby single-family detached dwellings on individual lots will be permitted separately in the subdivision.