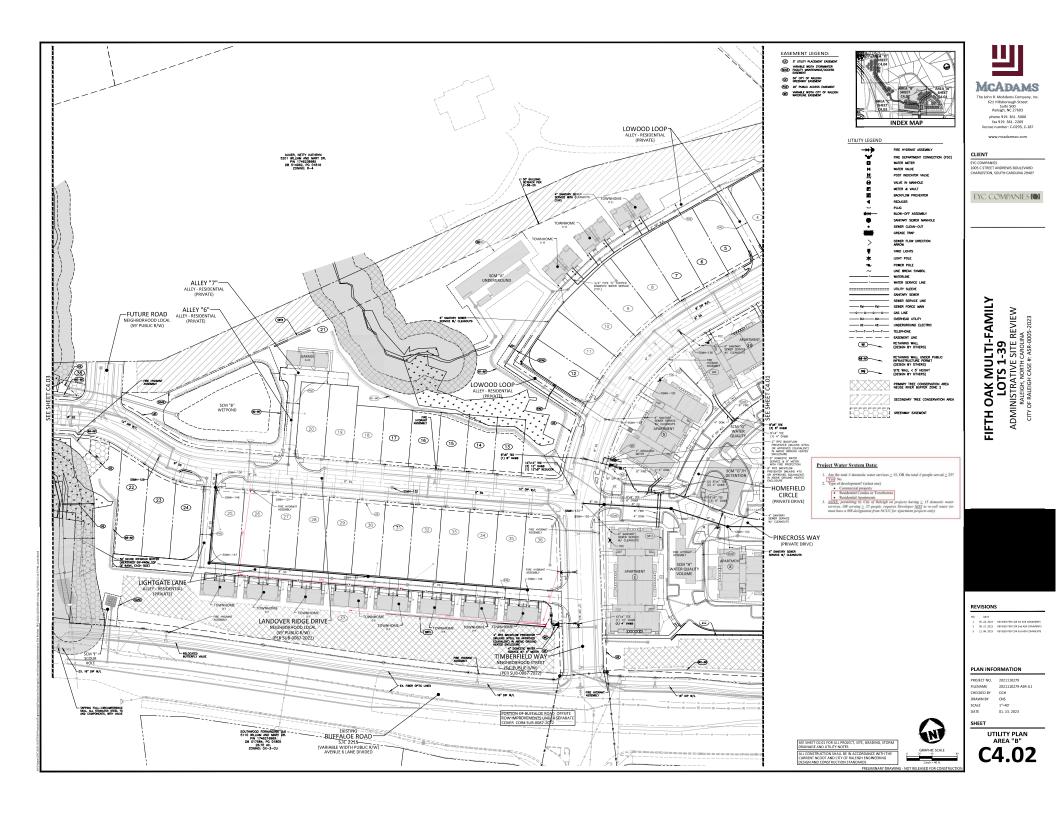

### Case File / Name: ASR-0005-2023 DSLC - FIFTH OAK MULTI-FAMILY

LOCATION: 7425 Buffaloe Road - The 53.71 acre site zoned both R-10-CU and RX-3-CU is at the northeast corner of Buffaloe Road and I-540. Buffaloe Road is the southern boundary, I-540 is the western boundary, William & Mary Drive is the eastern boundary with a Neuse Riparian Buffer marking the northern boundary. The proposed development is located within a previously approved subdivision, case SUB-0087-2022, which has not been recorded at the time of this site plan approva This application seeks approval for a multi-family development consisting of 10 apartment buildings and 37 townhouse buildings consisting of two to five dwelling units where entire buildings will be placed on a single lot.

The 37 townhome buildings will include 118 units ranging in size from 2,716 to 10,007 square feet, resulting in an overall building area of 222,132 square feet.

This project includes construction of private drives and alleys interconnecting with public streets being created with the previously approved subdivision (SUB-0087-2022). Note nearby single-family detached dwellings on individual lots will be permitted separately in the subdivision.