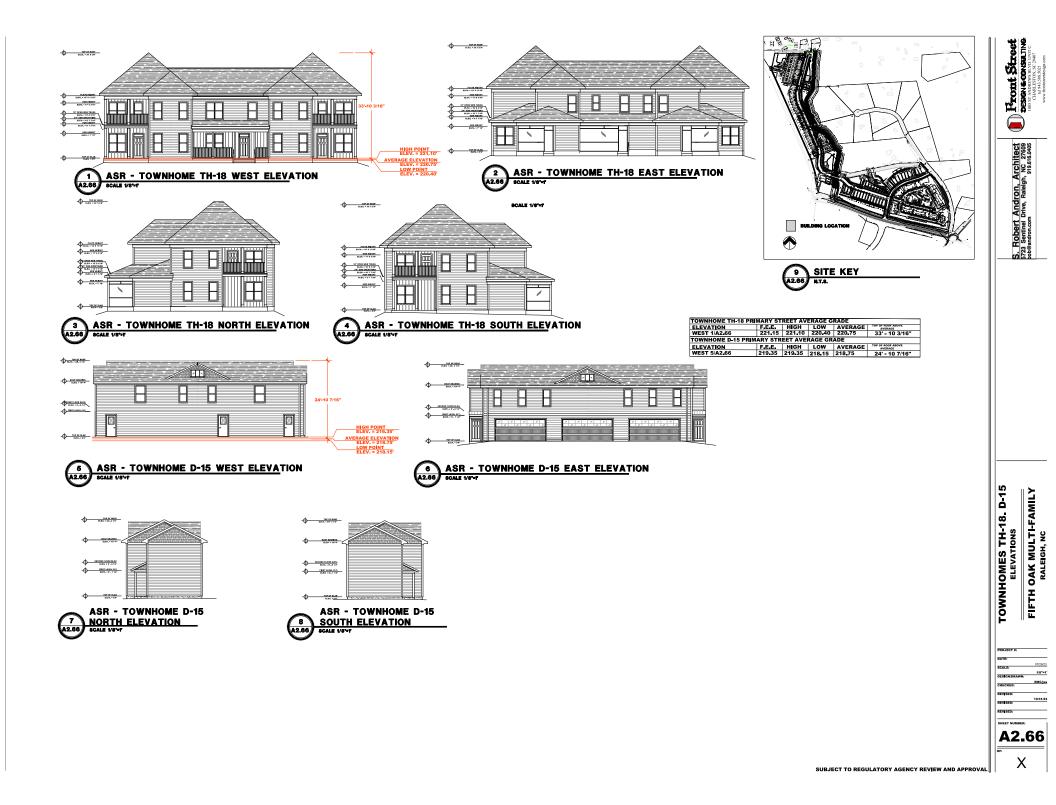

The 37 townhome buildings will include 118 units ranging in size from 2,716 to 10,007 square feet, resulting in an overall building area of 222,132 square feet.

This project includes construction of private drives and alleys interconnecting with public streets being created with the previously approved subdivision (SUB-0087-2022). Note nearby single-family detached dwellings on individual lots will be permitted separately in the subdivision.