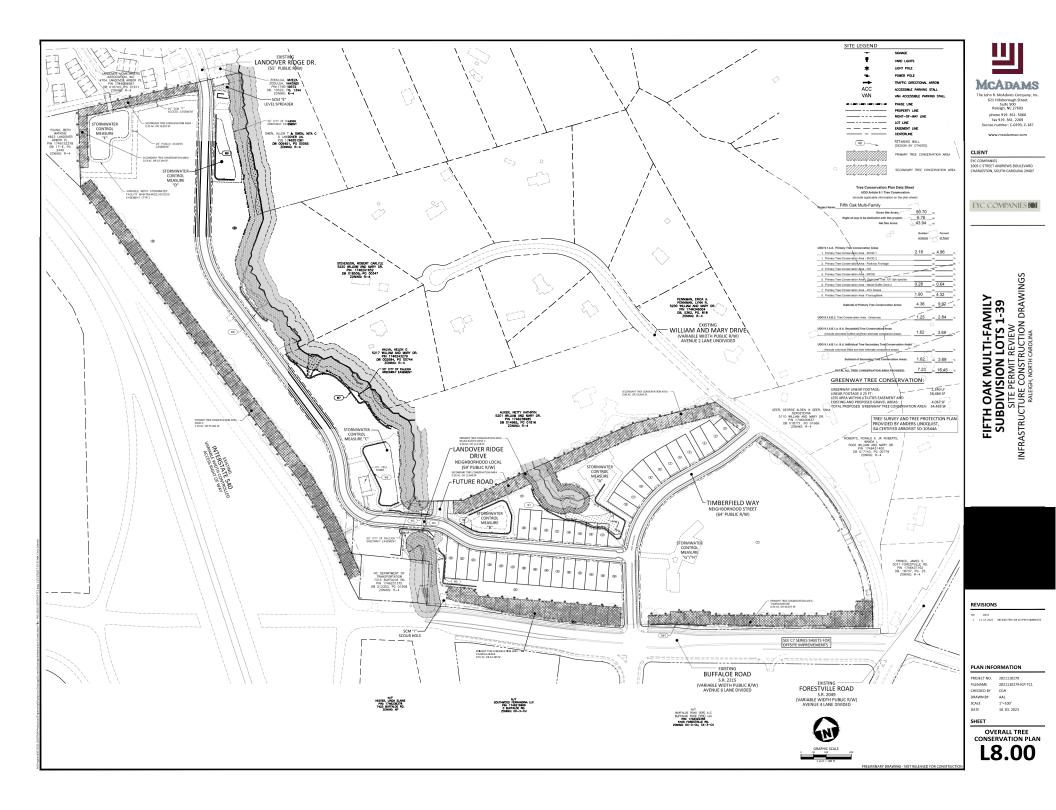

### General

- 1. The greenway easement as shown on the preliminary plan shall be dedicated prior to, or in conjunction with the recording of a map in any phase affected by the greenway.
- 2. Street names for this development shall be approved by the Raleigh GIS Division and by Wake County.
- 3. Retaining walls will be reviewed under separate permit.

## **Urban Forestry**

- 18. A public infrastructure surety for 19 street trees along William and Mary Drive, 49 street trees along Timberfield Way, 153 street trees along Landover Ridge Drive shall be provided to City of Raleigh Transportation Development Engineering Division (UDO 8.1.3) in the amount of 100% of the improvement cost for the NCDOT portion and 125% of the improvement cost for the City of Raleigh infrastructure.
- 19. A tree conservation plat shall be recorded with metes and bounds showing the designated tree conservation areas (UDO 9.1). This development proposes 7.23 acres of tree conservation area.

### **Urban Forestry**

- 5. A tree impact permit must be obtained for the approved streetscape tree installation in the right of way. This development proposes 19 street trees along William and Mary Drive, 49 street trees along Timberfield Way, 153 street trees along Landover Ridge Drive.
- 6. A tree conservation plat shall be recorded with metes and bounds showing the designated tree conservation areas (UDO 9.1).