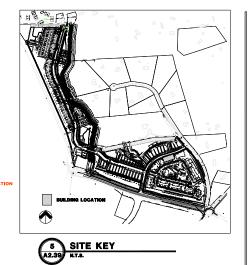

### Case File / Name: ASR-0005-2023 DSLC - FIFTH OAK MULTI-FAMILY

LOCATION: 7425 Buffaloe Road - The 53.71 acre site zoned both R-10-CU and RX-3-CU is at the northeast corner of Buffaloe Road and I-540. Buffaloe Road is the southern boundary, I-540 is the western boundary, William & Mary Drive is the eastern boundary with a Neuse Riparian Buffer marking the northern boundary. The proposed development is located within a previously approved subdivision, case SUB-0087-2022, which has not been recorded at the time of this site plan approva This application seeks approval for a multi-family development consisting of 10 apartment buildings and 37 townhouse buildings consisting of two to five dwelling units where entire buildings will be placed on a single lot.

Emphasizing the preservation of tree conservation areas and the creation of amenity spaces, the 10 apartment buildings will include 240 units with sizes ranging from 24,280 to 29,803 square feet, culminating in a total building area of 264,892 square feet. A separate clubhouse and several garage buildings are also proposed.

The 37 townhome buildings will include 118 units ranging in size from 2,716 to 10,007 square feet, resulting in an overall building area of 222,132 square feet.

This project includes construction of private drives and alleys interconnecting with public streets being created with the previously approved subdivision (SUB-0087-2022). Note nearby single-family detached dwellings on individual lots will be permitted separately in the subdivision.