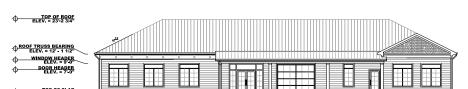

Emphasizing the preservation of tree conservation areas and the creation of amenity spaces, the 10 apartment buildings will include 240 units with sizes ranging from 24,280 to 29,803 square feet, culminating in a total building area of 264,892 square feet. A separate clubhouse and several garage buildings are also proposed.