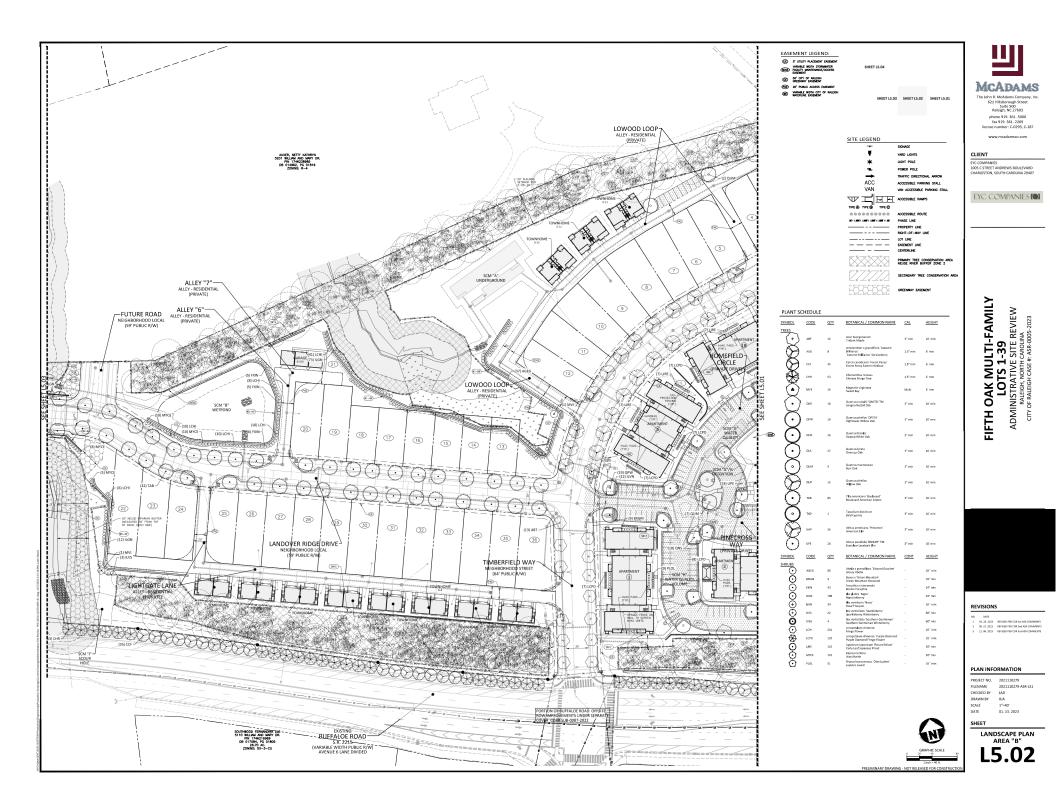

Emphasizing the preservation of tree conservation areas and the creation of amenity spaces, the 10 apartment buildings will include 240 units with sizes ranging from 24,280 to 29,803 square feet, culminating in a total building area of 264,892 square feet. A separate clubhouse and several garage buildings are also proposed.

The 37 townhome buildings will include 118 units ranging in size from 2,716 to 10,007 square feet, resulting in an overall building area of 222,132 square feet.

This project includes construction of private drives and alleys interconnecting with public streets being created with the previously approved subdivision (SUB-0087-2022). Note nearby single-family detached dwellings on individual lots will be permitted separately in the subdivision.

## **Urban Forestry**

- 18. A public infrastructure surety for 19 street trees along William and Mary Drive, 49 street trees along Timberfield Way, 153 street trees along Landover Ridge Drive shall be provided to City of Raleigh Transportation Development Engineering Division (UDO 8.1.3) in the amount of 100% of the improvement cost for the NCDOT portion and 125% of the improvement cost for the City of Raleigh infrastructure.
- 19. A tree conservation plat shall be recorded with metes and bounds showing the designated tree conservation areas (UDO 9.1). This development proposes 7.23 acres of tree conservation area.

### **Urban Forestry**

- 5. A tree impact permit must be obtained for the approved streetscape tree installation in the right of way. This development proposes 19 street trees along William and Mary Drive, 49 street trees along Timberfield Way, 153 street trees along Landover Ridge Drive.
- 6. A tree conservation plat shall be recorded with metes and bounds showing the designated tree conservation areas (UDO 9.1).