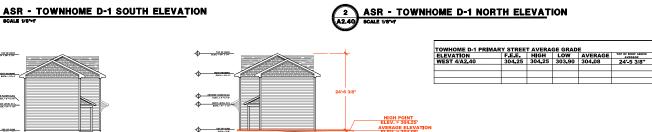

The 37 townhome buildings will include 118 units ranging in size from 2,716 to 10,007 square feet, resulting in an overall building area of 222,132 square feet.

This project includes construction of private drives and alleys interconnecting with public streets being created with the previously approved subdivision (SUB-0087-2022). Note nearby single-family detached dwellings on individual lots will be permitted separately in the subdivision.