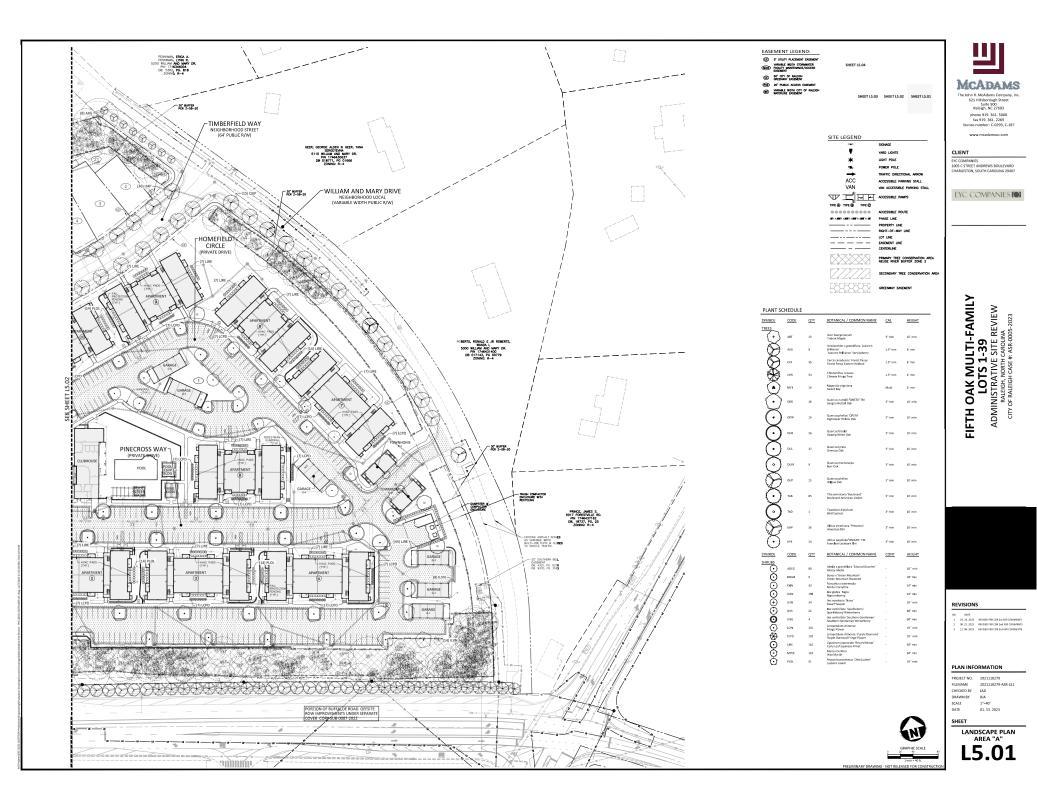

Emphasizing the preservation of tree conservation areas and the creation of amenity spaces, the 10 apartment buildings will include 240 units with sizes ranging from 24,280 to 29,803 square feet, culminating in a total building area of 264,892 square feet. A separate clubhouse and several garage buildings are also proposed.

The 37 townhome buildings will include 118 units ranging in size from 2,716 to 10,007 square feet, resulting in an overall building area of 222,132 square feet.

This project includes construction of private drives and alleys interconnecting with public streets being created with the previously approved subdivision (SUB-0087-2022). Note nearby single-family detached dwellings on individual lots will be permitted separately in the subdivision.

## **Urban Forestry**

- 18. A public infrastructure surety for 19 street trees along William and Mary Drive, 49 street trees along Timberfield Way, 153 street trees along Landover Ridge Drive shall be provided to City of Raleigh Transportation Development Engineering Division (UDO 8.1.3) in the amount of 100% of the improvement cost for the NCDOT portion and 125% of the improvement cost for the City of Raleigh infrastructure.
- 19. A tree conservation plat shall be recorded with metes and bounds showing the designated tree conservation areas (UDO 9.1). This development proposes 7.23 acres of tree conservation area.

### **Urban Forestry**

- 5. A tree impact permit must be obtained for the approved streetscape tree installation in the right of way. This development proposes 19 street trees along William and Mary Drive, 49 street trees along Timberfield Way, 153 street trees along Landover Ridge Drive.
- 6. A tree conservation plat shall be recorded with metes and bounds showing the designated tree conservation areas (UDO 9.1).