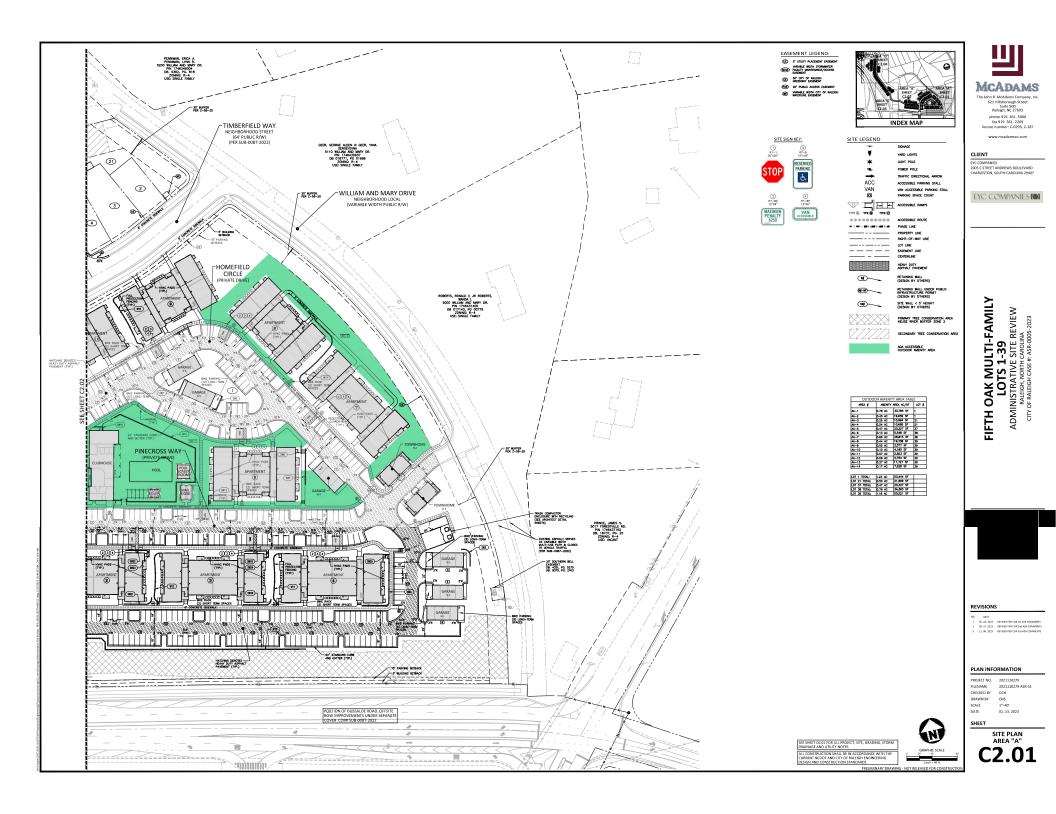

Emphasizing the preservation of tree conservation areas and the creation of amenity spaces, the 10 apartment buildings will include 240 units with sizes ranging from 24,280 to 29,803 square feet, culminating in a total building area of 264,892 square feet. A separate clubhouse and several garage buildings are also proposed.

The 37 townhome buildings will include 118 units ranging in size from 2,716 to 10,007 square feet, resulting in an overall building area of 222,132 square feet.

This project includes construction of private drives and alleys interconnecting with public streets being created with the previously approved subdivision (SUB-0087-2022). Note nearby single-family detached dwellings on individual lots will be permitted separately in the subdivision.