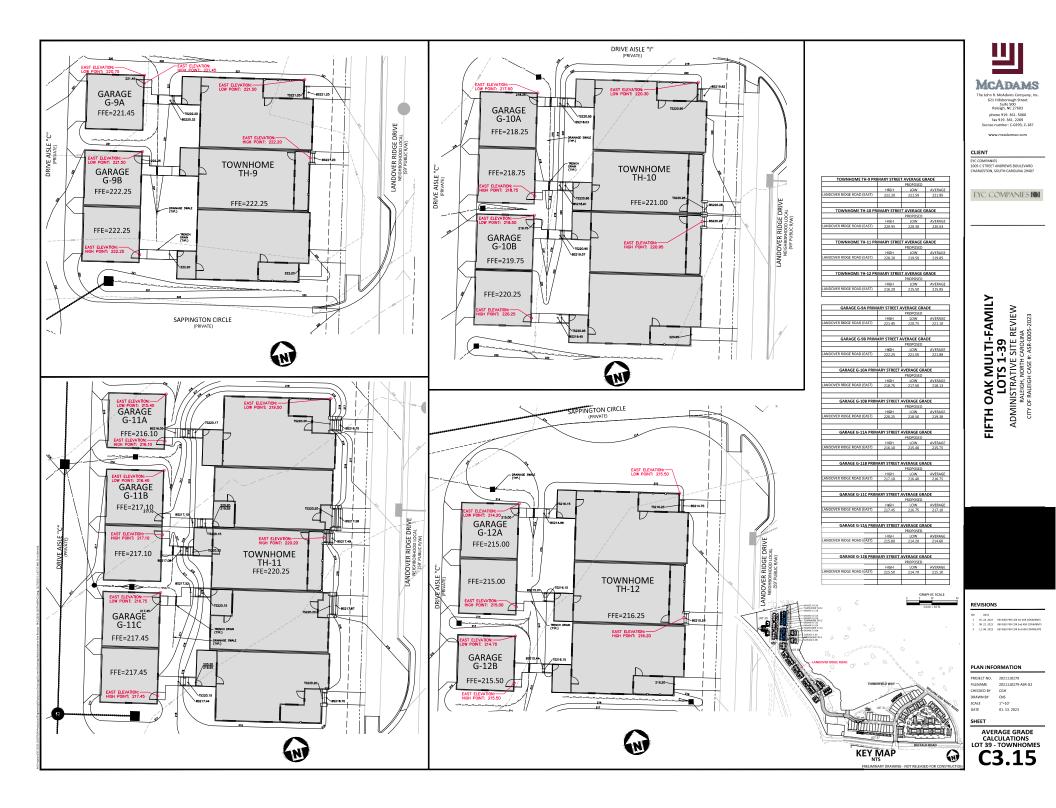

The 37 townhome buildings will include 118 units ranging in size from 2,716 to 10,007 square feet, resulting in an overall building area of 222,132 square feet.

This project includes construction of private drives and alleys interconnecting with public streets being created with the previously approved subdivision (SUB-0087-2022). Note nearby single-family detached dwellings on individual lots will be permitted separately in the subdivision.