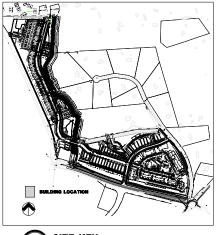

### Case File / Name: ASR-0005-2023 DSLC - FIFTH OAK MULTI-FAMILY

LOCATION: 7425 Buffaloe Road - The 53.71 acre site zoned both R-10-CU and RX-3-CU is at the northeast corner of Buffaloe Road and I-540. Buffaloe Road is the southern boundary, I-540 is the western boundary, William & Mary Drive is the eastern boundary with a Neuse Riparian Buffer marking the northern boundary. The proposed development is located within a previously approved subdivision, case SUB-0087-2022, which has not been recorded at the time of this site plan approva This application seeks approval for a multi-family development consisting of 10 apartment buildings and 37 townhouse buildings consisting of two to five dwelling units where entire buildings will be placed on a single lot.