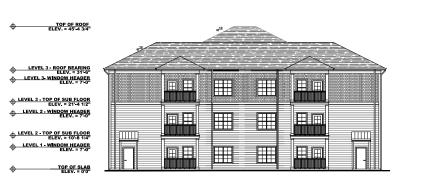

Emphasizing the preservation of tree conservation areas and the creation of amenity spaces, the 10 apartment buildings will include 240 units with sizes ranging from 24,280 to 29,803 square feet, culminating in a total building area of 264,892 square feet. A separate clubhouse and several garage buildings are also proposed.