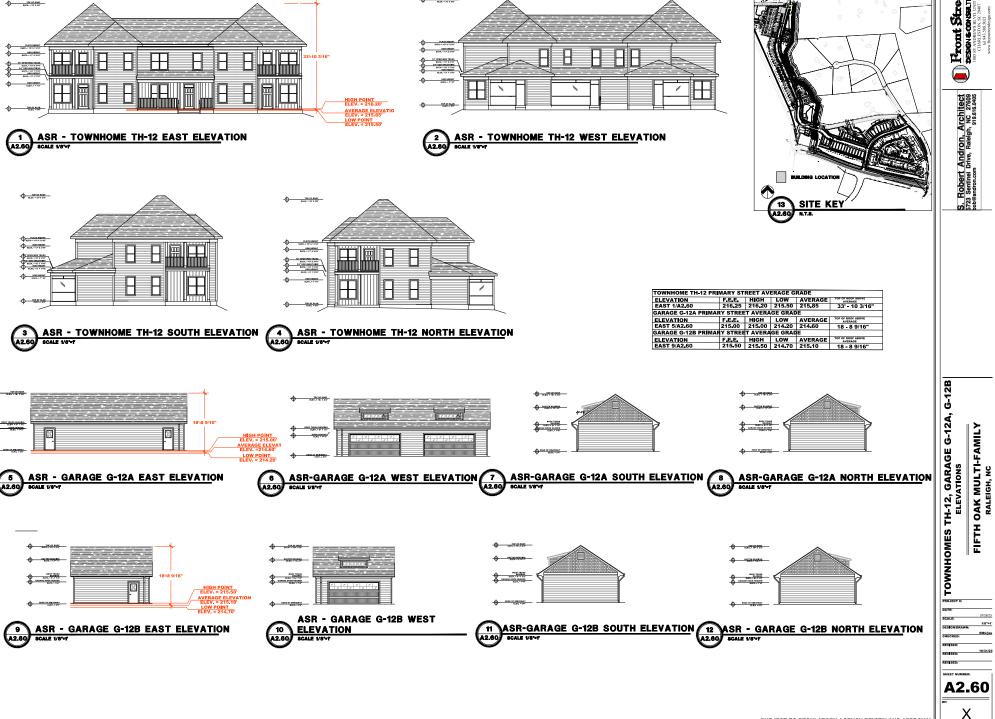

The 37 townhome buildings will include 118 units ranging in size from 2,716 to 10,007 square feet, resulting in an overall building area of 222,132 square feet.

This project includes construction of private drives and alleys interconnecting with public streets being created with the previously approved subdivision (SUB-0087-2022). Note nearby single-family detached dwellings on individual lots will be permitted separately in the subdivision.