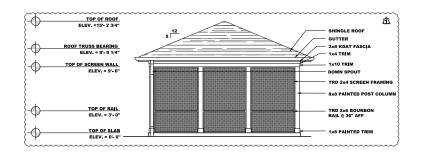

entinel Drive, Raleigh, NC 27609 pob@andron.com







C .....

-0-----

7

A2.68

-**Φ**-TEP OF 94.40

-

0 .....

3

A2.68

9

A2.68

13

A2.6

SCALE 1/8\*\*1

SCALE 1/8"

SCALE 1/8%1

໌ 5 ີ

A2.68

Ĩ

T

SCALE 1/8"

mimi

SCALE 1/8"-1















TOP OF ROOF ELEV. = 15'-3" -0 ASPHALT SHINGLE ROOF ROOF TRUSS BEARING ELEV. = 9'-1 1/2'\ 2x8 KDAT FASCIA -0 GUTTER 2x8 FRIEZE 5/4x4 CORNER TRIM CEMENTITIOUS SIDING (TYP) DOWNSPOUT -0 TOP OF SLAB ELEV. = 0'- 0"





Street SIGN & CONSULTING

Hront ;

S. Robert Andron, Architect 5723 Sentinel Drive, Raleigh, NC 27609 pob@andron.com 919.616.0405

ŝ







## 2 A8.21 POOL EQUIPMENT BUILDING: SIDE ELEVATION SCALE 1/4"=1'







## **POOL EQUIPMENT BUILDING: SIDE ELEVATION** 4 A8.21 SCALE 1/4"=1"





Street & CONSULTING

Front !

 $\frown$ 

















Hront Street DESIGN & CONSULTING 1005 ST ANDREWS BLVD. LINTLE

 $\frown$ 

S. Robert Andron, Architect 5723 Sentinel Drive, Raleigh, NC 27609 bob@andron.com

NOTE: THE CONTRACTOR IS COORDIANTE THE ENCLOSURE WITH THE COMPANY PROVIDING THE COMPACTOR AND THAT COMPANY'S SPECIFICATIONS. THE CONTRACTOR IS ALSO TO COORDIANTE WITH THE CIVIL PLANS TO PROVIDE POSITIVE DRAINAGE FOR THE ENCLOSURES AND AN ACCESSIBLE ROUTE AND USE OF THE ENCLOSURE IN COMPLANIANCE WITH APPLICABLE CODES.







SCALE 1/4"=1

A8.57



Front Street

NOTE: THE CONTRACTOR IS COORDIANTE THE ENCLOSURE WITH THE COMPANY PROVIDING THE COMPACTOR AND THAT COMPANY'S SPECIFICATIONS. THE CONTRACTOR IS ALSO TO COORDIANTE WITH THE CIVIL PLANS TO PROVIDE POSITIVE DRAINAGE FOR THE ENCLOSURES AND AN ACCESSIBLE ROUTE AND USE OF T