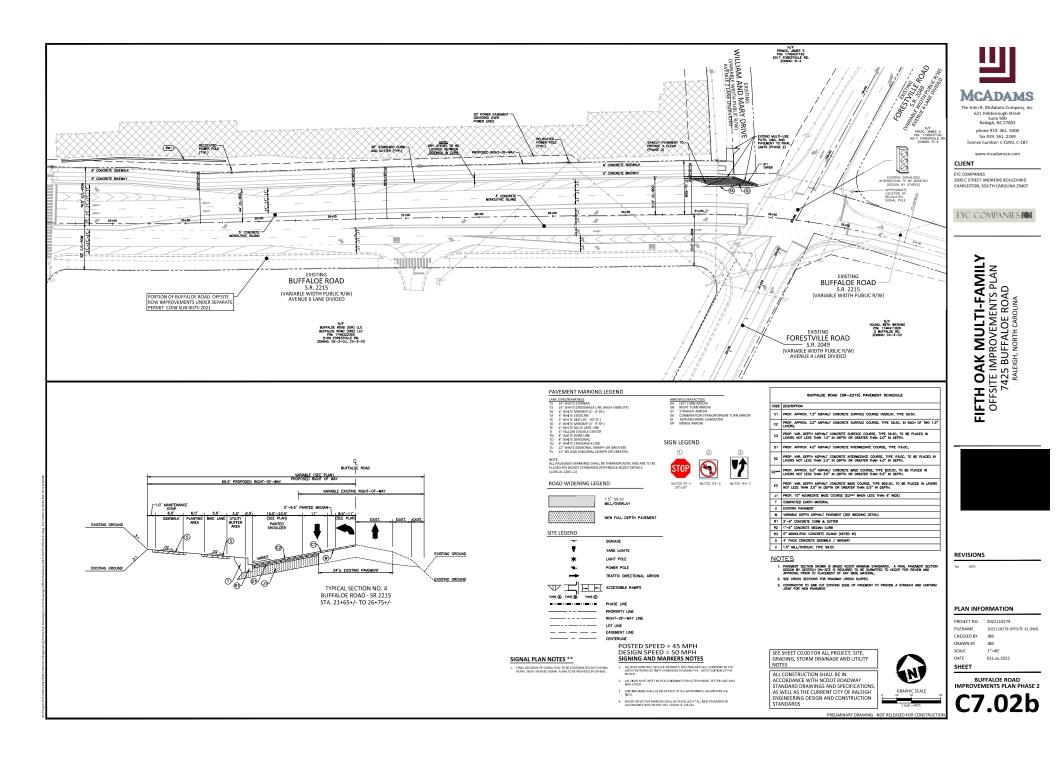

## Engineering

- Required NCDOT encroachment and/or driveway permits must be approved and copies provided to the City of Raleigh Transportation Department – Mobility Strategy and Infrastructure Division prior to Site Permit review approval.
- 5. There are ongoing discussions as related to pedestrian connection and access management still ongoing that can be addressed through SPR per email correspondence and conversations with the design team.
- A Traffic Control and Pedestrian (TCPED) Plan must be approved and a right-of-way occupancy permit must be obtained from Right-of-way Services for any construction activities within the right-of-way.
- 7. See the conditions of approval for SUB-0087-2022 for additional clarification of the entitlements and requirements of the site.
- 8. The intersection of Buffaloe Road and William and Mary Drive, as part of this development, will ultimately lead to the intersection of the noted streets to be removed and replaced by a multiuse path connection and updated with the required elements to update this section. The phasing plan will be further detailed at SPR and the access of those existing properties on William and Mary Drive that will utilize Timberfield Way will be priortized and access to Buffaloe Road maintained throughout the project and access sent thrown Timberfield Way once accepted by COR. The process to maintain or reduce right of way for the purposes of updated easements will too be discussed in detail at SPR.

### General

- 1. The greenway easement as shown on the preliminary plan shall be dedicated prior to, or in conjunction with the recording of a map in any phase affected by the greenway.
- 2. Street names for this development shall be approved by the Raleigh GIS Division and by Wake County.
- 3. Retaining walls will be reviewed under separate permit.

### Engineering

4. A 5' utility placement easement deed of easement, in addition to a plat showing the location of the easement, shall be submitted to the Planning and Development Services Department for review, and if acceptable, approved for recordation. Approved plats must be recorded at the Wake County Register of Deeds Office on or before the 14th day following approval by the City. The 14-day expiration date shall be clearly indicated on the plat. By the end of the next business day following recordation of the plat, all required legal instruments (including deeds of easement) shall be recorded, and recorded copies of the plat and all legal instruments required by the City in association with development approval shall be provided to the City. (Reference: UDO 8.1.7.A; 10.2.5.F.4.d)

Administrative Approval Action Case File / Name: ASR-0005-2023

Case File / Name: ASR-0005-2023 DSLC - FIFTH OAK MULTI-FAMILY

- 5. A public access deed of easement, in addition to a plat showing the location of the easement, shall be submitted to the Planning and Development Services Department for review, and if acceptable, approved for recordation. Approved plats must be recorded at the Wake County Register of Deeds Office on or before the 14th day following approval by the City. The 14-day expiration date shall be clearly indicated on the plat. By the end of the next business day following recordation of the plat, all required legal instruments (including deeds of easement) shall be recorded, and recorded copies of the plat and all legal instruments required by the City in association with development approval shall be provided to the City. (Reference: UDO 8.1.7.A; 10.2.5.F.4.d)
- A public infrastructure surety shall be provided to City of Raleigh Transportation Development Engineering Division (UDO 8.1.3) in the amount of 100% of the improvement cost for the NCDOT portion and 125% of the improvement cost for the City of Raleigh infrastructure.
- 7. A slope easement deed of easement, in addition to a plat showing the location of the easement, shall be submitted to the Planning and Development Services Department for review, and if acceptable, approved for recordation. Approved plats must be recorded at the Wake County Register of Deeds Office on or before the 14th day following approval by the City. The 14-day expiration date shall be clearly indicated on the plat. By the end of the next business day following recordation of the plat, all required legal instruments (including deeds of easement) shall be recorded, and recorded copies of the plat and all legal instruments required by the City in association with development approval shall be provided to the City. (Reference: UDO 8.1.7.A; 10.2.5.F.4.d)
- 8. A public street right-of-way deed of easement, in addition to a plat showing the location of the easement, shall be submitted to the Planning and Development Services Department for review, and if acceptable, approved for recordation. Approved plats must be recorded at the Wake County Register of Deeds Office on or before the 14th day following approval by the City. The 14-day expiration date shall be clearly indicated on the plat. By the end of the next business day following recordation of the plat, all required legal instruments (including deeds of easement) shall be recorded, and recorded copies of the plat and all legal instruments required by the City in association with development approval shall be provided to the City. (Reference: UDO 8.1.7.A; 10.2.5.F.4.d)