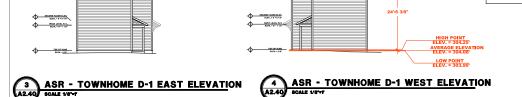

The 37 townhome buildings will include 118 units ranging in size from 2,716 to 10,007 square feet, resulting in an overall building area of 222,132 square feet.

This project includes construction of private drives and alleys interconnecting with public streets being created with the previously approved subdivision (SUB-0087-2022). Note nearby single-family detached dwellings on individual lots will be permitted separately in the subdivision.