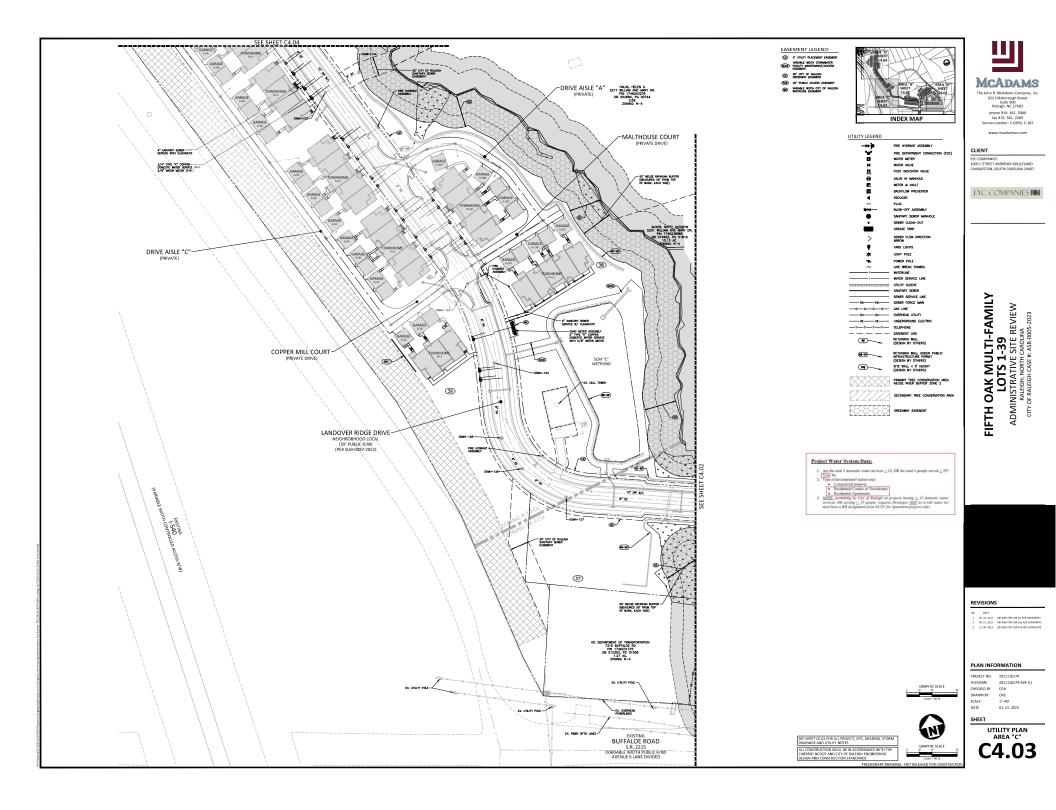

### Case File / Name: ASR-0005-2023 DSLC - FIFTH OAK MULTI-FAMILY

LOCATION: 7425 Buffaloe Road - The 53.71 acre site zoned both R-10-CU and RX-3-CU is at the northeast corner of Buffaloe Road and I-540. Buffaloe Road is the southern boundary, I-540 is the western boundary, William & Mary Drive is the eastern boundary with a Neuse Riparian Buffer marking the northern boundary. The proposed development is located within a previously approved subdivision, case SUB-0087-2022, which has not been recorded at the time of this site plan approva This application seeks approval for a multi-family development consisting of 10 apartment buildings and 37 townhouse buildings consisting of two to five dwelling units where entire buildings will be placed on a single lot.

The 37 townhome buildings will include 118 units ranging in size from 2,716 to 10,007 square feet, resulting in an overall building area of 222,132 square feet.

This project includes construction of private drives and alleys interconnecting with public streets being created with the previously approved subdivision (SUB-0087-2022). Note nearby single-family detached dwellings on individual lots will be permitted separately in the subdivision.