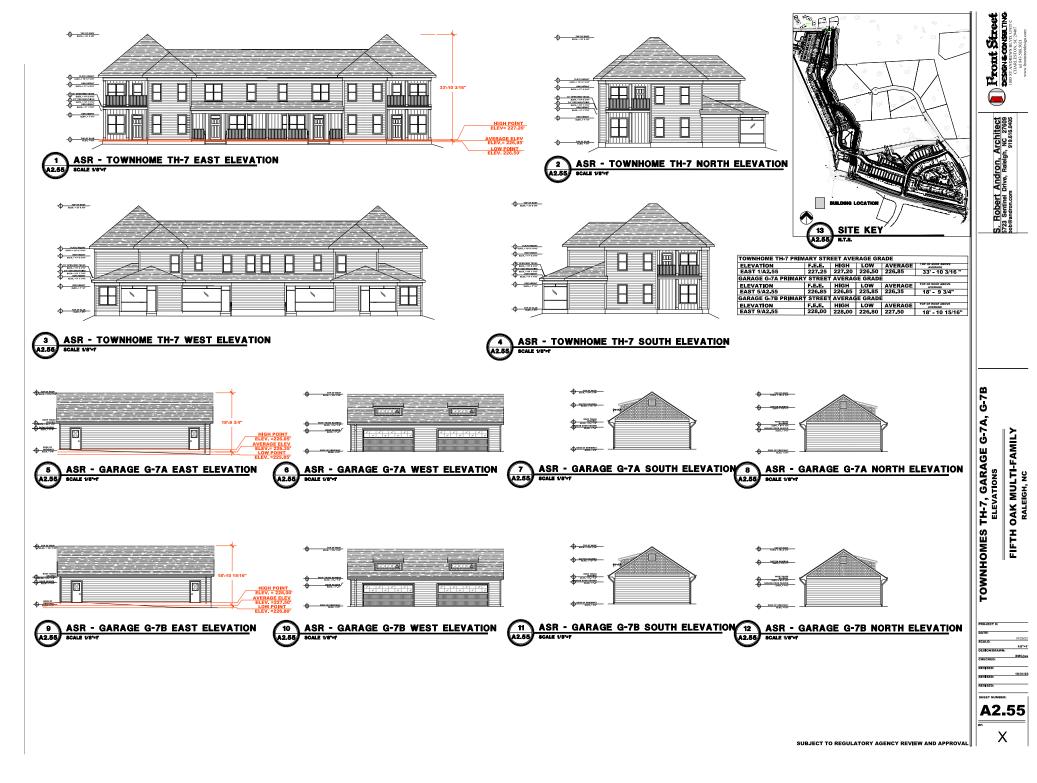

The 37 townhome buildings will include 118 units ranging in size from 2,716 to 10,007 square feet, resulting in an overall building area of 222,132 square feet.

This project includes construction of private drives and alleys interconnecting with public streets being created with the previously approved subdivision (SUB-0087-2022). Note nearby single-family detached dwellings on individual lots will be permitted separately in the subdivision.