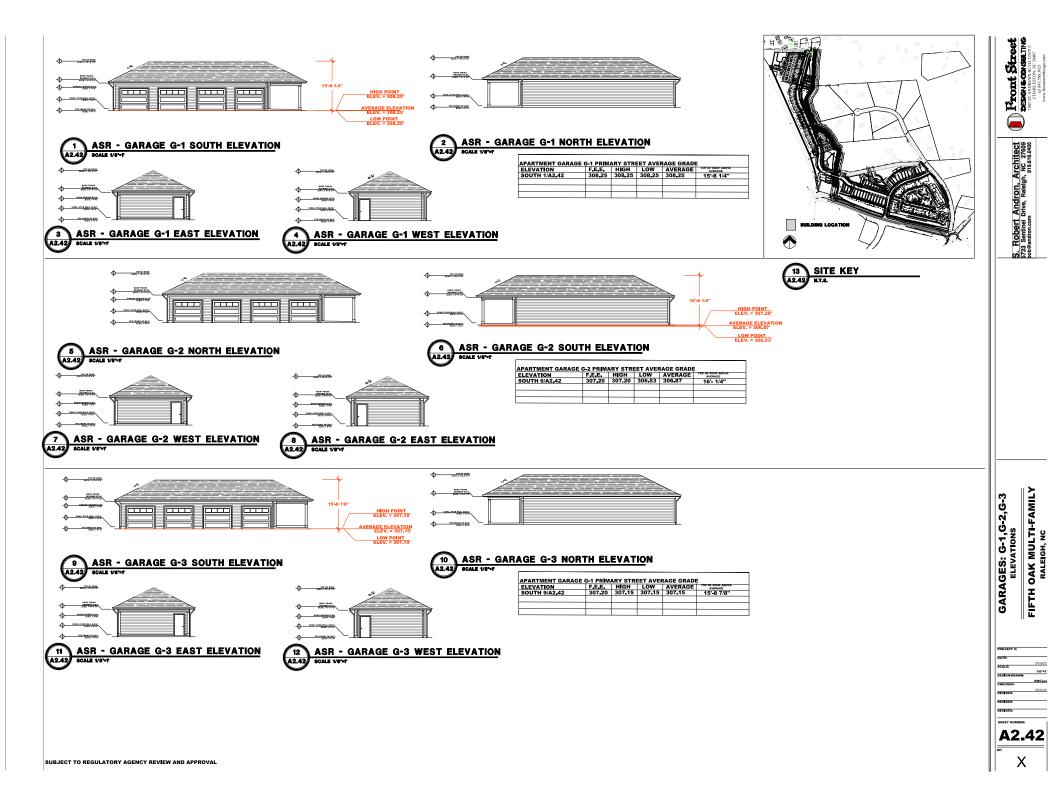

Emphasizing the preservation of tree conservation areas and the creation of amenity spaces, the 10 apartment buildings will include 240 units with sizes ranging from 24,280 to 29,803 square feet, culminating in a total building area of 264,892 square feet. A separate clubhouse and several garage buildings are also proposed.