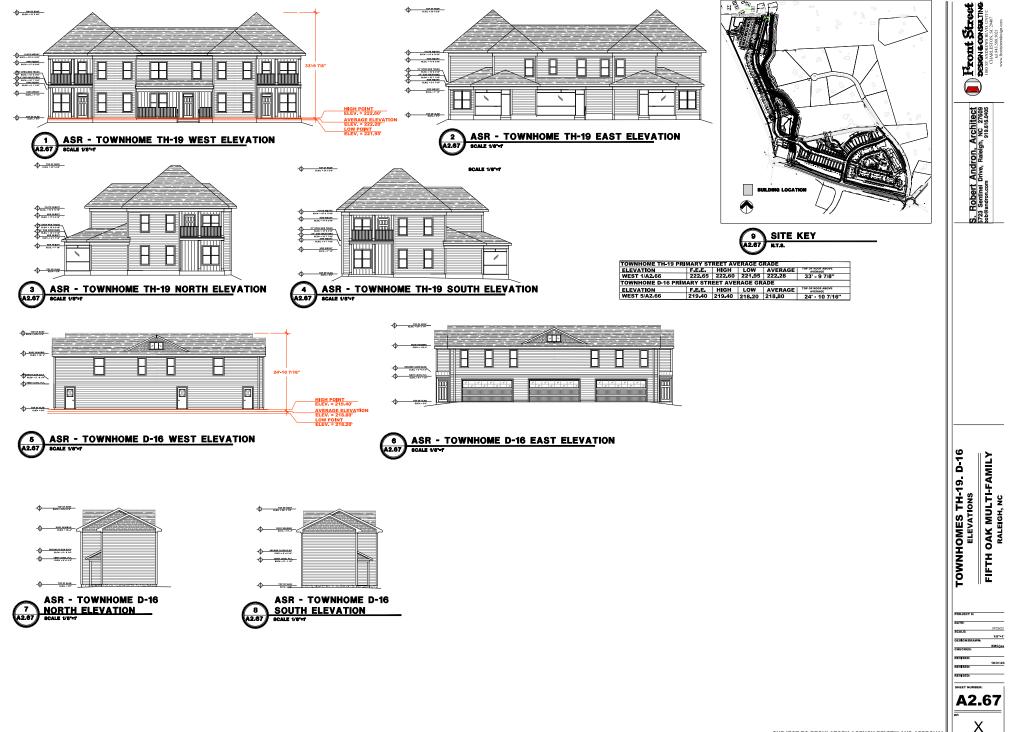

The 37 townhome buildings will include 118 units ranging in size from 2,716 to 10,007 square feet, resulting in an overall building area of 222,132 square feet.

This project includes construction of private drives and alleys interconnecting with public streets being created with the previously approved subdivision (SUB-0087-2022). Note nearby single-family detached dwellings on individual lots will be permitted separately in the subdivision.