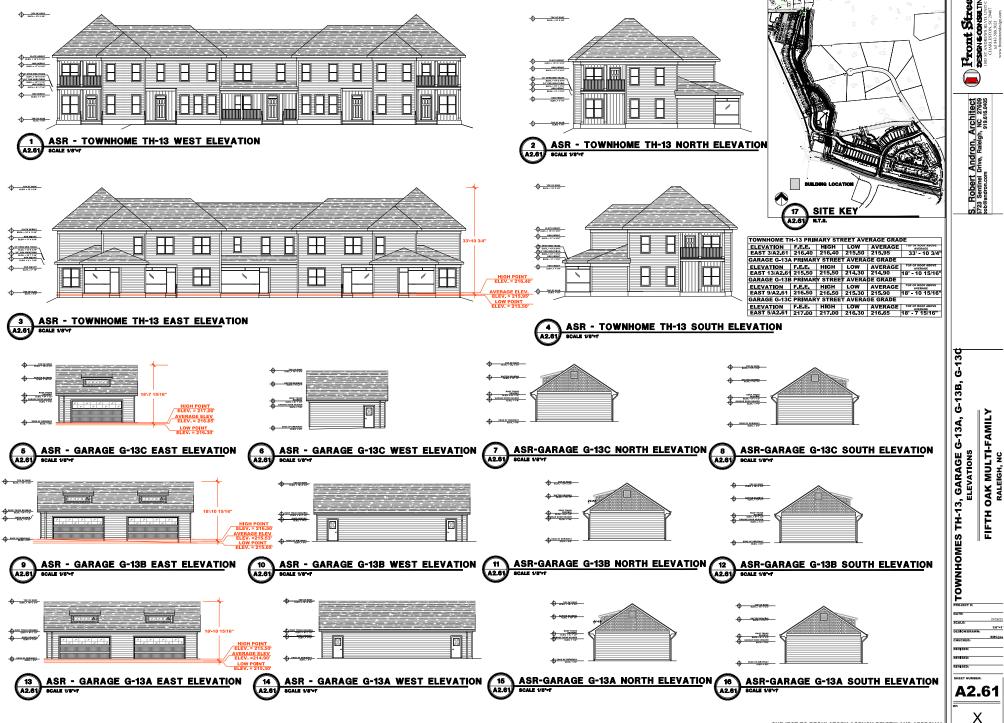

The 37 townhome buildings will include 118 units ranging in size from 2,716 to 10,007 square feet, resulting in an overall building area of 222,132 square feet.

This project includes construction of private drives and alleys interconnecting with public streets being created with the previously approved subdivision (SUB-0087-2022). Note nearby single-family detached dwellings on individual lots will be permitted separately in the subdivision.