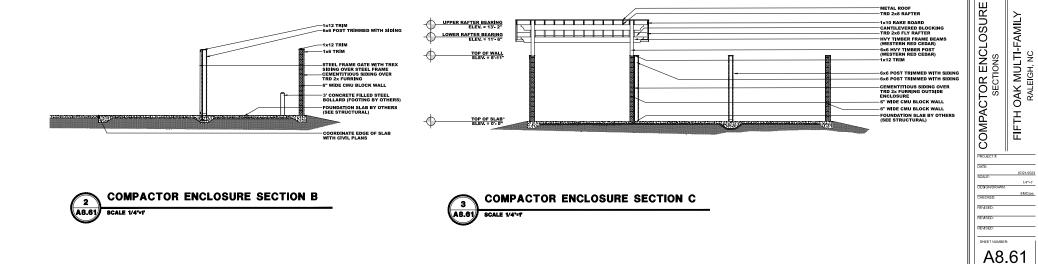

### Case File / Name: ASR-0005-2023 DSLC - FIFTH OAK MULTI-FAMILY

LOCATION: 7425 Buffaloe Road - The 53.71 acre site zoned both R-10-CU and RX-3-CU is at the northeast corner of Buffaloe Road and I-540. Buffaloe Road is the southern boundary, I-540 is the western boundary, William & Mary Drive is the eastern boundary with a Neuse Riparian Buffer marking the northern boundary. The proposed development is located within a previously approved subdivision, case SUB-0087-2022, which has not been recorded at the time of this site plan approva This application seeks approval for a multi-family development consisting of 10 apartment buildings and 37 townhouse buildings consisting of two to five dwelling units where entire buildings will be placed on a single lot.