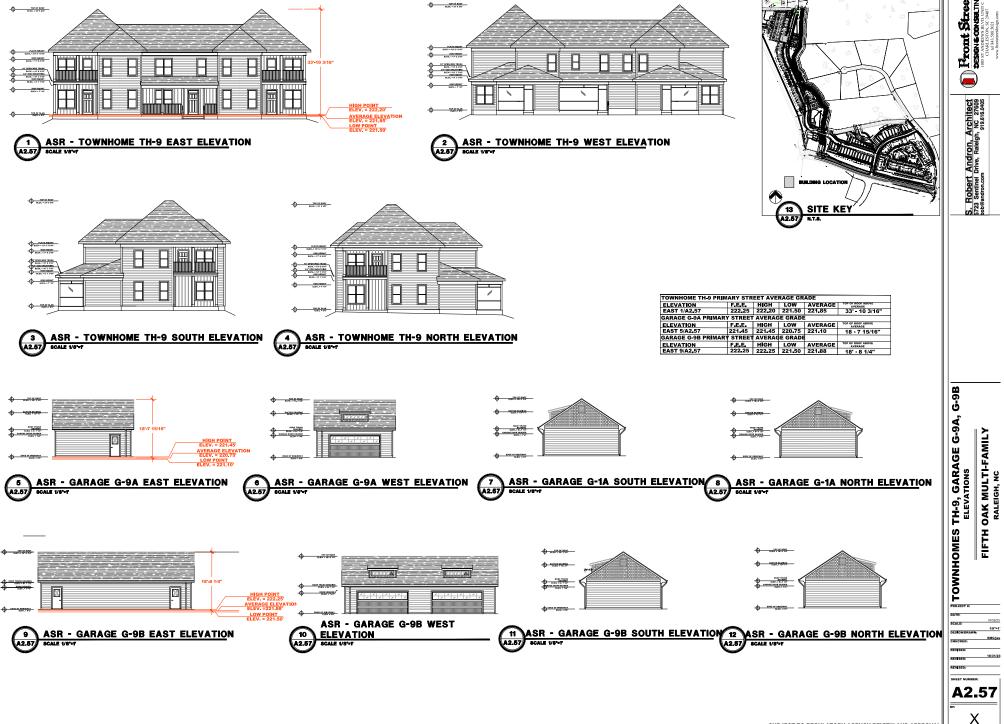

The 37 townhome buildings will include 118 units ranging in size from 2,716 to 10,007 square feet, resulting in an overall building area of 222,132 square feet.

This project includes construction of private drives and alleys interconnecting with public streets being created with the previously approved subdivision (SUB-0087-2022). Note nearby single-family detached dwellings on individual lots will be permitted separately in the subdivision.