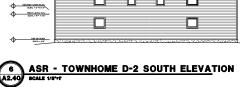

The 37 townhome buildings will include 118 units ranging in size from 2,716 to 10,007 square feet, resulting in an overall building area of 222,132 square feet.

This project includes construction of private drives and alleys interconnecting with public streets being created with the previously approved subdivision (SUB-0087-2022). Note nearby single-family detached dwellings on individual lots will be permitted separately in the subdivision.