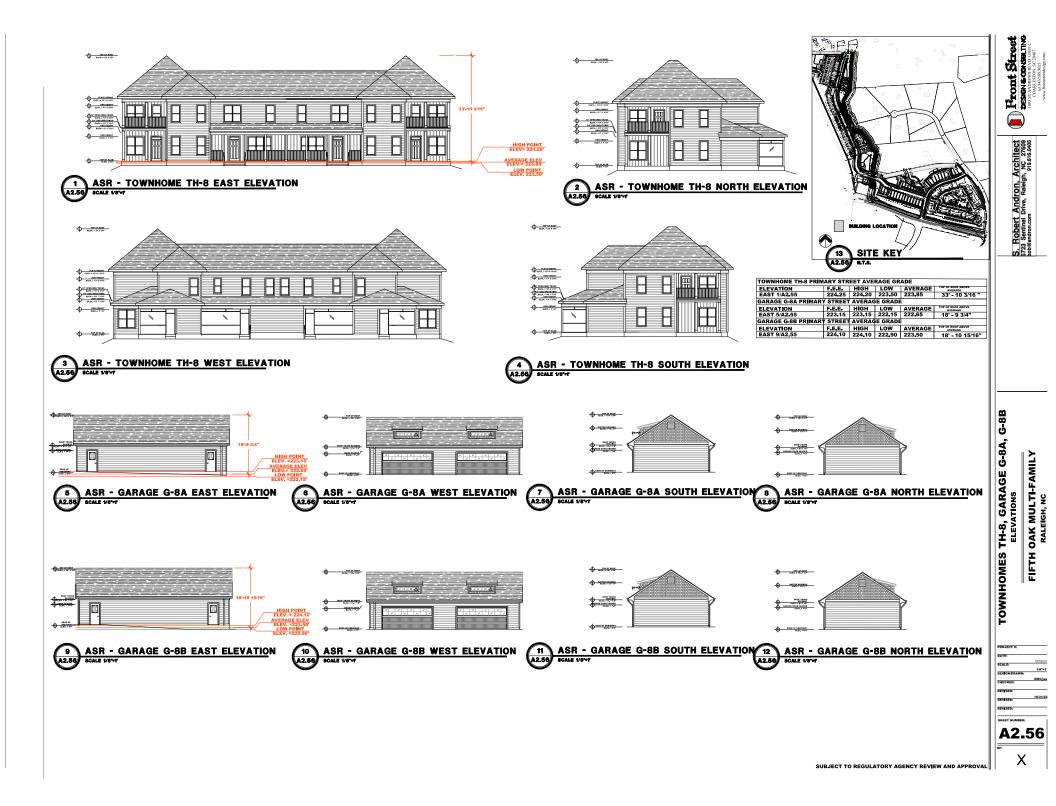

The 37 townhome buildings will include 118 units ranging in size from 2,716 to 10,007 square feet, resulting in an overall building area of 222,132 square feet.

This project includes construction of private drives and alleys interconnecting with public streets being created with the previously approved subdivision (SUB-0087-2022). Note nearby single-family detached dwellings on individual lots will be permitted separately in the subdivision.