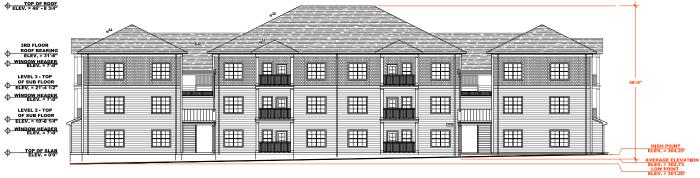

Emphasizing the preservation of tree conservation areas and the creation of amenity spaces, the 10 apartment buildings will include 240 units with sizes ranging from 24,280 to 29,803 square feet, culminating in a total building area of 264,892 square feet. A separate clubhouse and several garage buildings are also proposed.