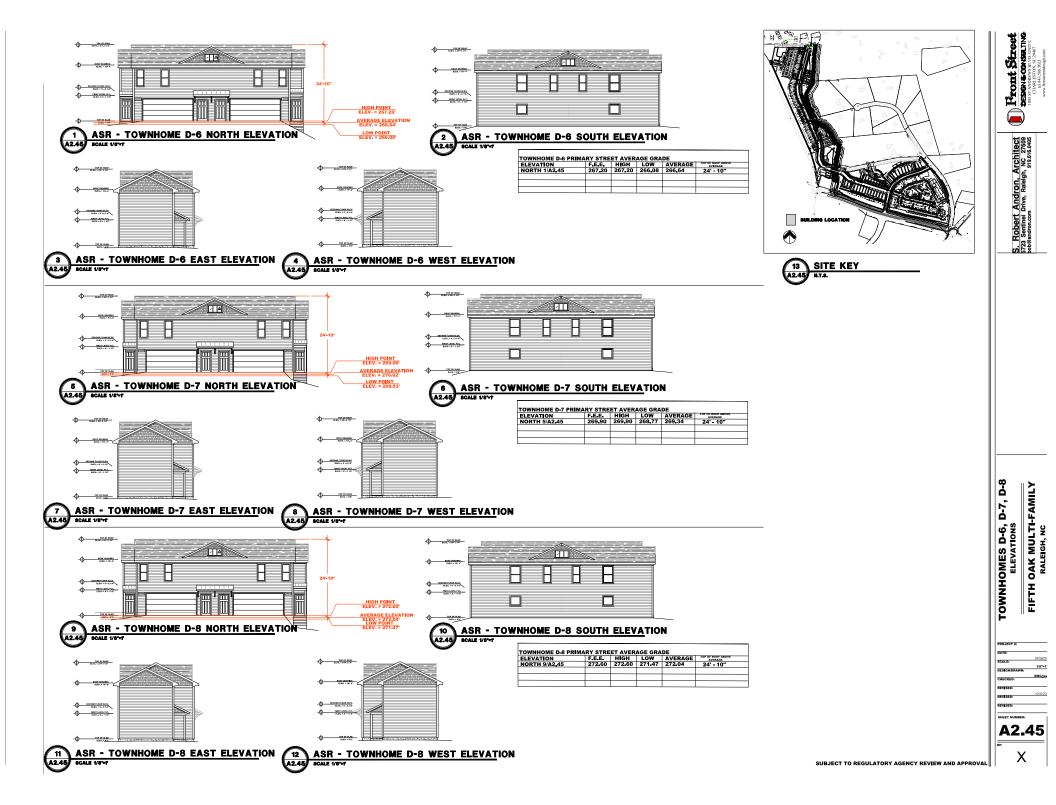

The 37 townhome buildings will include 118 units ranging in size from 2,716 to 10,007 square feet, resulting in an overall building area of 222,132 square feet.

This project includes construction of private drives and alleys interconnecting with public streets being created with the previously approved subdivision (SUB-0087-2022). Note nearby single-family detached dwellings on individual lots will be permitted separately in the subdivision.