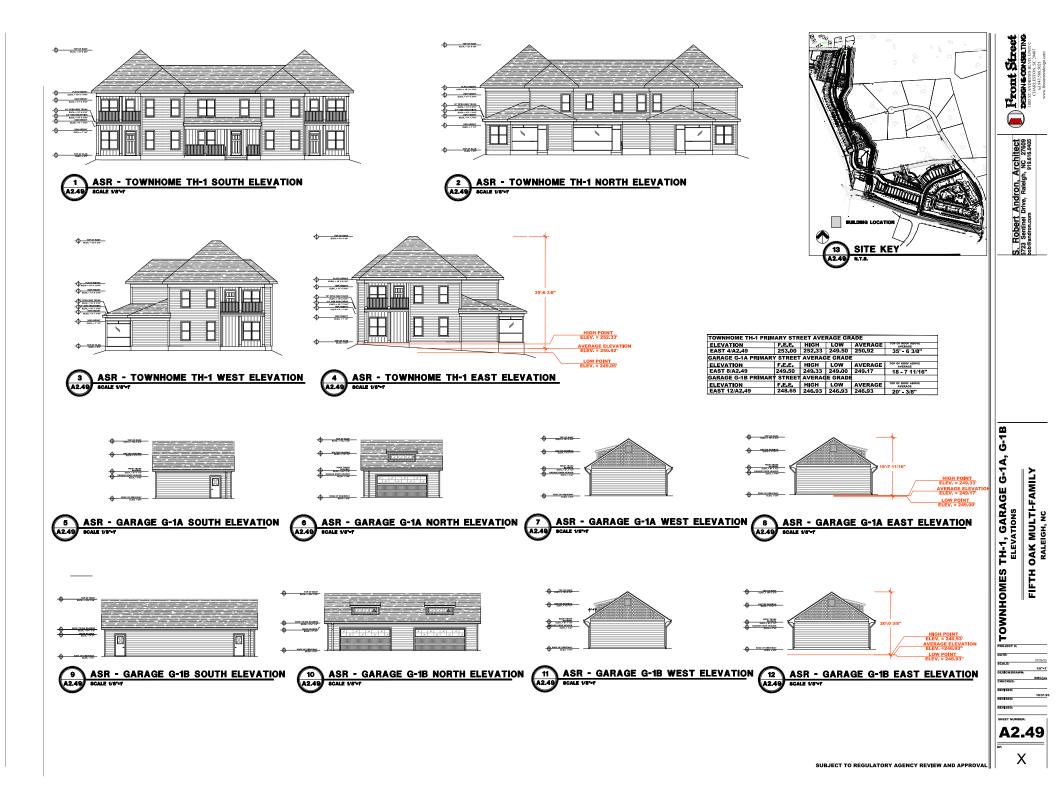

The 37 townhome buildings will include 118 units ranging in size from 2,716 to 10,007 square feet, resulting in an overall building area of 222,132 square feet.

This project includes construction of private drives and alleys interconnecting with public streets being created with the previously approved subdivision (SUB-0087-2022). Note nearby single-family detached dwellings on individual lots will be permitted separately in the subdivision.