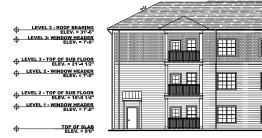

Emphasizing the preservation of tree conservation areas and the creation of amenity spaces, the 10 apartment buildings will include 240 units with sizes ranging from 24,280 to 29,803 square feet, culminating in a total building area of 264,892 square feet. A separate clubhouse and several garage buildings are also proposed.