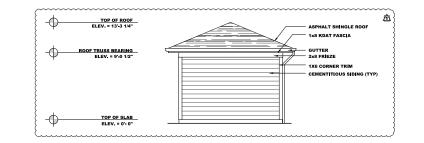

Emphasizing the preservation of tree conservation areas and the creation of amenity spaces, the 10 apartment buildings will include 240 units with sizes ranging from 24,280 to 29,803 square feet, culminating in a total building area of 264,892 square feet. A separate clubhouse and several garage buildings are also proposed.

The 37 townhome buildings will include 118 units ranging in size from 2,716 to 10,007 square feet, resulting in an overall building area of 222,132 square feet.

This project includes construction of private drives and alleys interconnecting with public streets being created with the previously approved subdivision (SUB-0087-2022). Note nearby single-family detached dwellings on individual lots will be permitted separately in the subdivision.