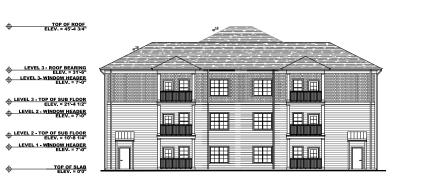

Emphasizing the preservation of tree conservation areas and the creation of amenity spaces, the 10 apartment buildings will include 240 units with sizes ranging from 24,280 to 29,803 square feet, culminating in a total building area of 264,892 square feet. A separate clubhouse and several garage buildings are also proposed.