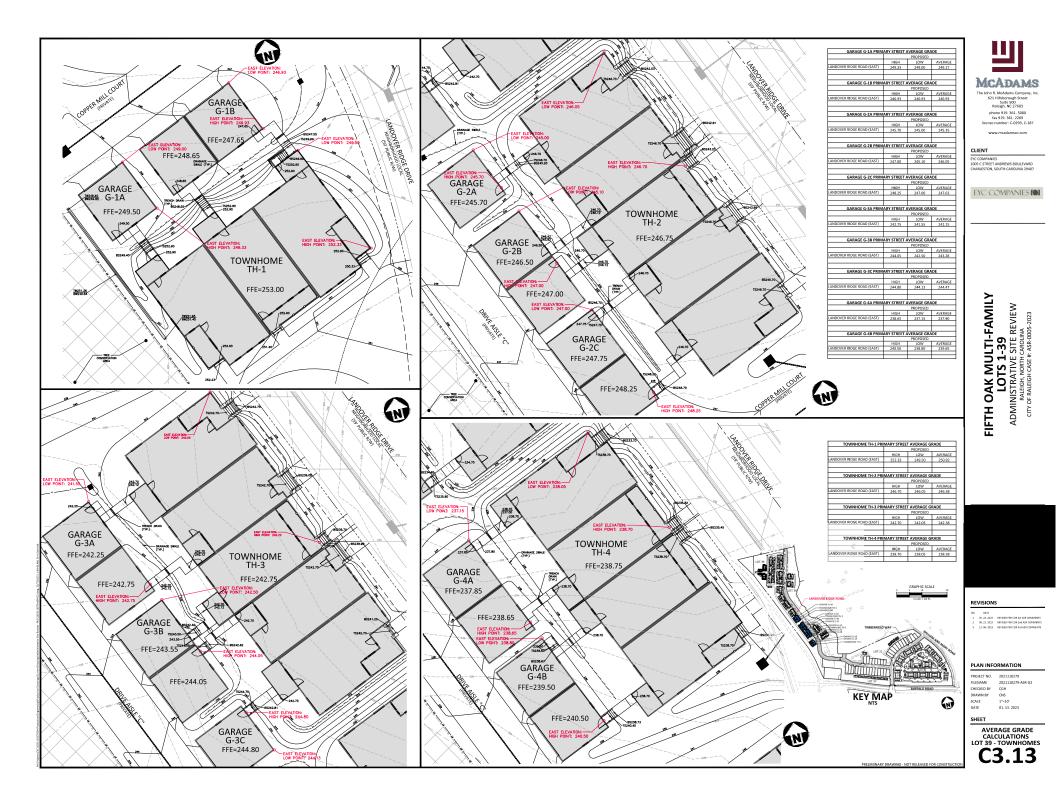

The 37 townhome buildings will include 118 units ranging in size from 2,716 to 10,007 square feet, resulting in an overall building area of 222,132 square feet.

This project includes construction of private drives and alleys interconnecting with public streets being created with the previously approved subdivision (SUB-0087-2022). Note nearby single-family detached dwellings on individual lots will be permitted separately in the subdivision.