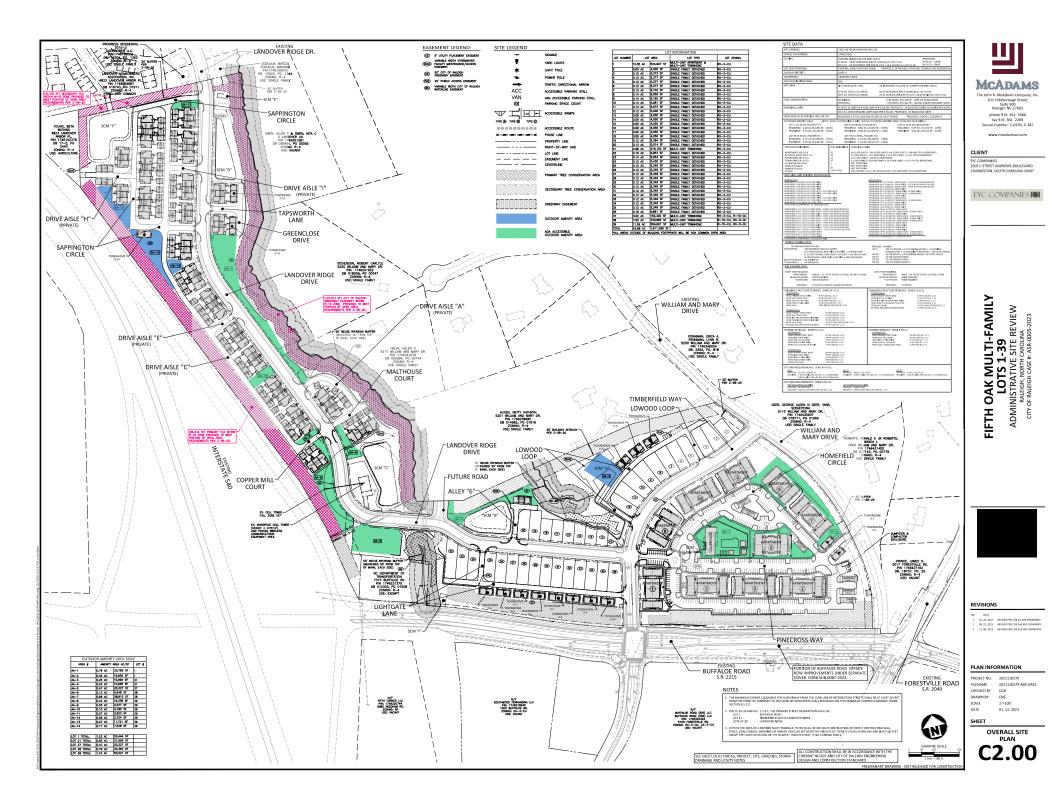

### Case File / Name: ASR-0005-2023 DSLC - FIFTH OAK MULTI-FAMILY

LOCATION: 7425 Buffaloe Road - The 53.71 acre site zoned both R-10-CU and RX-3-CU is at the northeast corner of Buffaloe Road and I-540. Buffaloe Road is the southern boundary, I-540 is the western boundary, William & Mary Drive is the eastern boundary with a Neuse Riparian Buffer marking the northern boundary. The proposed development is located within a previously approved subdivision, case SUB-0087-2022, which has not been recorded at the time of this site plan approva This application seeks approval for a multi-family development consisting of 10 apartment buildings and 37 townhouse buildings consisting of two to five dwelling units where entire buildings will be placed on a single lot.

Emphasizing the preservation of tree conservation areas and the creation of amenity spaces, the 10 apartment buildings will include 240 units with sizes ranging from 24,280 to 29,803 square feet, culminating in a total building area of 264,892 square feet. A separate clubhouse and several garage buildings are also proposed.

The 37 townhome buildings will include 118 units ranging in size from 2,716 to 10,007 square feet, resulting in an overall building area of 222,132 square feet.

This project includes construction of private drives and alleys interconnecting with public streets being created with the previously approved subdivision (SUB-0087-2022). Note nearby single-family detached dwellings on individual lots will be permitted separately in the subdivision.