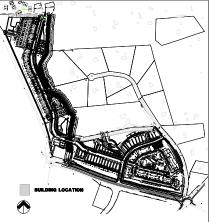

### Case File / Name: ASR-0005-2023 DSLC - FIFTH OAK MULTI-FAMILY

LOCATION: 7425 Buffaloe Road - The 53.71 acre site zoned both R-10-CU and RX-3-CU is at the northeast corner of Buffaloe Road and I-540. Buffaloe Road is the southern boundary, I-540 is the western boundary, William & Mary Drive is the eastern boundary with a Neuse Riparian Buffer marking the northern boundary. The proposed development is located within a previously approved subdivision, case SUB-0087-2022, which has not been recorded at the time of this site plan approva This application seeks approval for a multi-family development consisting of 10 apartment buildings and 37 townhouse buildings consisting of two to five dwelling units where entire buildings will be placed on a single lot.

Emphasizing the preservation of tree conservation areas and the creation of amenity spaces, the 10 apartment buildings will include 240 units with sizes ranging from 24,280 to 29,803 square feet, culminating in a total building area of 264,892 square feet. A separate clubhouse and several garage buildings are also proposed.

The 37 townhome buildings will include 118 units ranging in size from 2,716 to 10,007 square feet, resulting in an overall building area of 222,132 square feet.

This project includes construction of private drives and alleys interconnecting with public streets being created with the previously approved subdivision (SUB-0087-2022). Note nearby single-family detached dwellings on individual lots will be permitted separately in the subdivision.