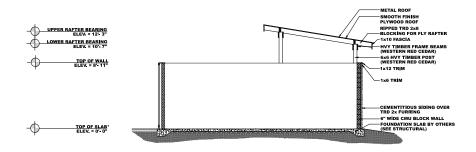

Emphasizing the preservation of tree conservation areas and the creation of amenity spaces, the 10 apartment buildings will include 240 units with sizes ranging from 24,280 to 29,803 square feet, culminating in a total building area of 264,892 square feet. A separate clubhouse and several garage buildings are also proposed.

The 37 townhome buildings will include 118 units ranging in size from 2,716 to 10,007 square feet, resulting in an overall building area of 222,132 square feet.

This project includes construction of private drives and alleys interconnecting with public streets being created with the previously approved subdivision (SUB-0087-2022). Note nearby single-family detached dwellings on individual lots will be permitted separately in the subdivision.