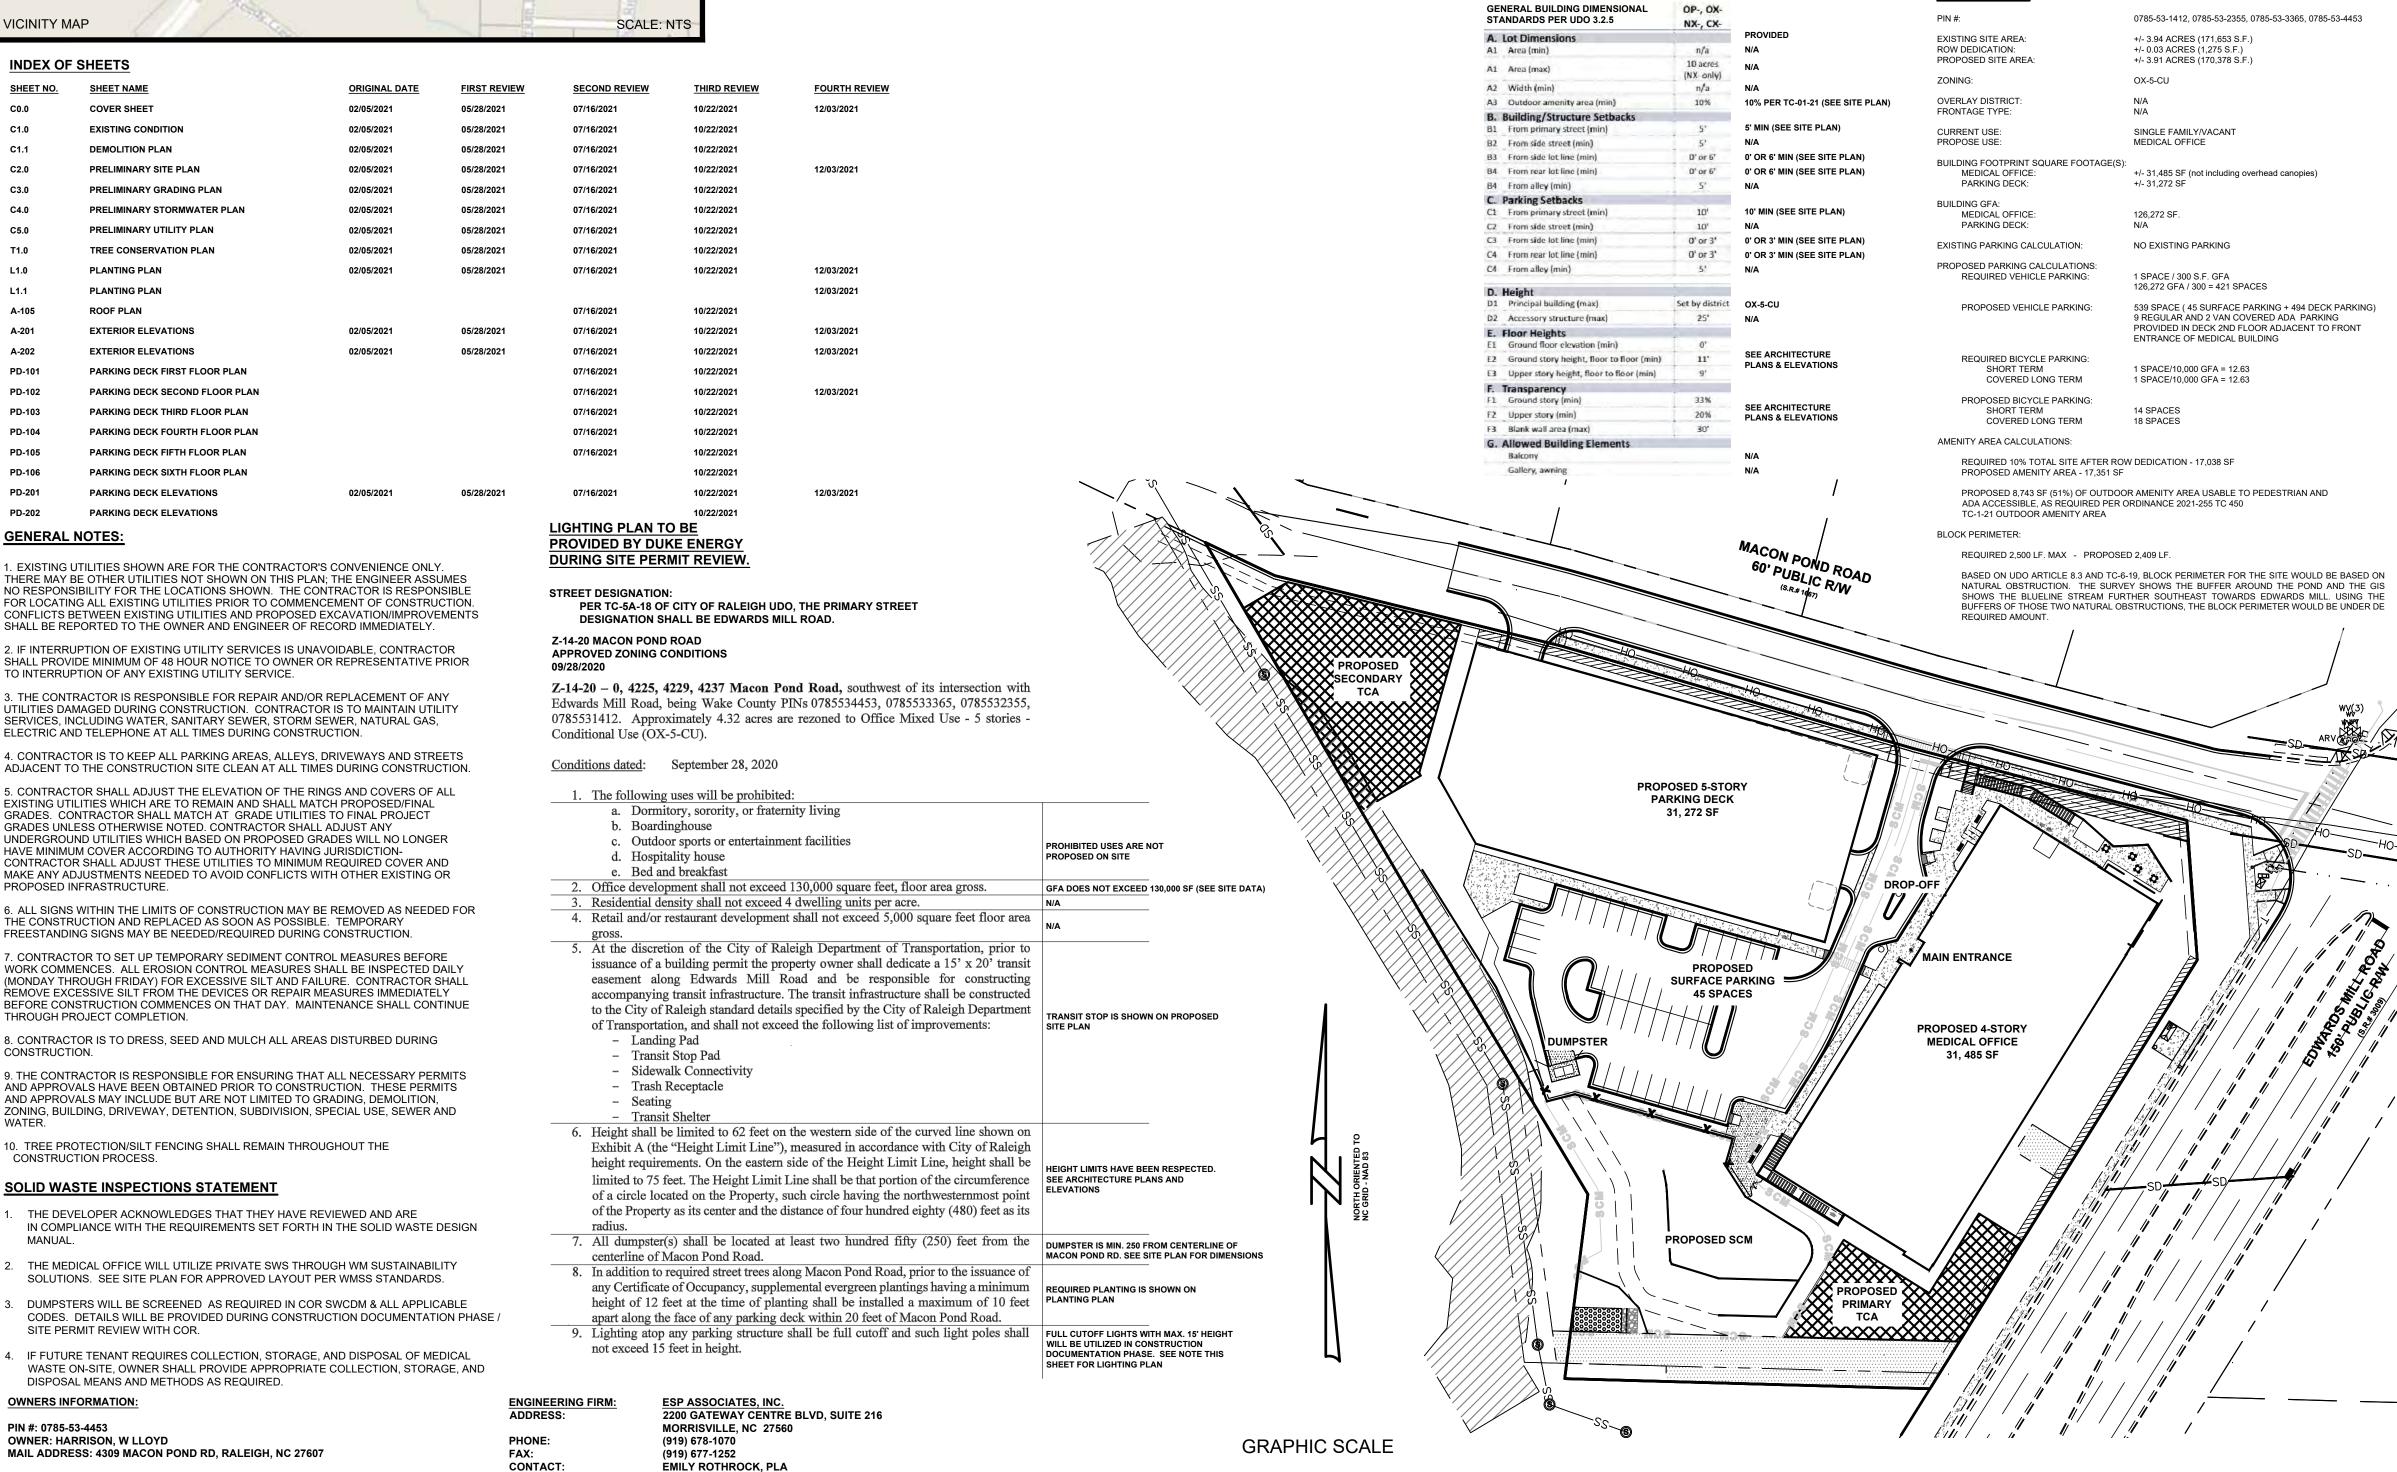

## MACON POND MEDICAL OFFICE ADMINISTRATIVE SITE REVIEW PLAN

LOCATED IN RALEIGH / WAKE COUNTY, NC ASR-0009-2021

0.2.8. Please check the appropriate building types and include the plan checklist document when submitting. Please review UDO Section 10.2.8, as amended by text change case TC-14-19 to determine the site plan tier. If Permit and Development Portal. (Note: There is a fee for this verification service.) Site Plan Tier: Tier Two Site Plan General Subdivision case #: NA Detached Scoping/sketch plan case #: NA Attached Mixed use | Certificate of Appropriateness #: NA Open lot Board of Adjustment #: NA Civic Zoning Case #: Z-14-20 Inside City limits? Yes No 🗸 4237, 4229, 4225 and 0 Macon Pond Rd, Raleigh, NC 2760 Phone #: 919-306-0405 (Owner Rep) | Email: janet.clayton@avisonyoung.com (Owner Rep Applicant Name: Julie Gavaghan DEVELOPMENT TYPE + SITE DATE TABLE acreage of each): OX-5-CU Gross site acreage: 3 94 fotal st gross (to remain and new): 62.757 SI # of parking spaces required: 42 roposed # of buildings 4 Medical Office Blac / 1 Parting Struck # of parking spaces proposed: 53 Overlay District (if applicable) NA Proposed # of stories for each: 4 Media Omice Blog 7 Strang Struck Existing use (UDO 6.1.4): Vacant, Residential Is this a flood hazard area? Yes ☐ No 🗹 If yes, please provide: NA Alluvial soils: NA Flood study: NA FEMA Map Panel #: Panel 0785, Map 3720078500. Yes 🗸 No 🗌 Total # of dwelling units: NA Total # of hotel units: NA Is your project a cottage court? In filing this plan as the property owner(s). I/we do hereby agree and firmly bind ourselves, my/our heirs keculors, administrators, successors, and assigns jointly and severally to construct all improvements and make all dedications as shown on this proposed development plan as approved by the City of Raleigh. this application, to receive and response to administrative comments, to resubmit plans on my behalf, and to represent me in any public meeting regarding this application. I/we have read, acknowledge, and affirm that this project is conforming to all application requirements applicable with the proposed development use. I acknowledge that this application is subject to the filing calendar and submittal policy, which states applications will expire after 180 days of inactivity. Printed Name/Julie Gavagha 0,4225, 4229, 4237 Macon Pond Rd. RE: Service availability at Macon Pond Medical Office Building To whom it may concern: The purpose of this letter is to confirm that Waste Management can provide or arrange for the provision of municiple sold waste and cardboard recycling services at Macon Pond Medical Center located on Macon Pond Rd. Raleigh, NC. At the time services are ordered by property management, persuant to an enterered upon agreement for future service. WM actively provides consistent service near this gepgraphincal area, daily M-F. If required service upto 5 times per week is possible. Site design drawings received and reviewed from ESP Associates, Inc appear to include appropriate truck clearances including turning radius. Outside of unforseen obstructions, the coral and access completion to verify safe access. Rob Wiseman Senior Account Executi South Atlantic Rwisemal@wm.com T: 919.624.7998 Customer Svc. 888.964.9730