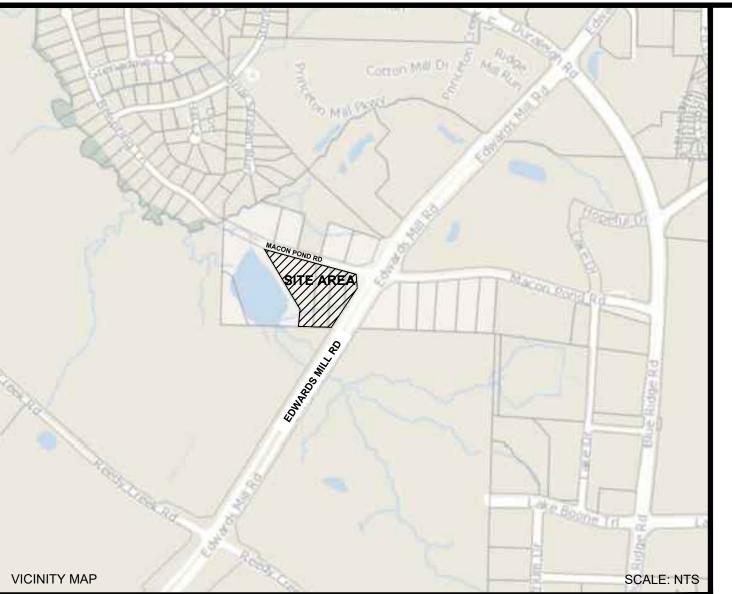

## MACON POND MEDICAL OFFICE ADMINISTRATIVE SITE REVIEW PLAN

LOCATED IN RALEIGH / WAKE COUNTY, NC ASR-0009-2021

0.2.8. Please check the appropriate building types and include the plan checklist document when submitting. Please review UDO Section 10.2.8, as amended by text change case TC-14-19 to determine the site plan tier. If Permit and Development Portal. (Note: There is a fee for this verification service.) Site Plan Tier: Tier Two Site Plan General Subdivision case #: NA Detached Scoping/sketch plan case #: NA Attached Mixed use | Certificate of Appropriateness #: NA Open lot Board of Adjustment #: NA Civic Zoning Case #: Z-14-20 Inside City limits? Yes No 🗸 4237, 4229, 4225 and 0 Macon Pond Rd, Raleigh, NC 2760 Phone #: 919-306-0405 (Owner Rep) | Email: janet.clayton@avisonyoung.com (Owner Rep Applicant Name: Julie Gavaghan DEVELOPMENT TYPE + SITE DATE TABLE acreage of each): OX-5-CU Gross site acreage: 3 94 fotal st gross (to remain and new): 62.757 SI # of parking spaces required: 42 roposed # of buildings 4 Medical Office Blac / 1 Parting Struck # of parking spaces proposed: 53 Overlay District (if applicable) NA Proposed # of stories for each: 4 Media Omice Blog 7 Strang Struck Existing use (UDO 6.1.4): Vacant, Residential Is this a flood hazard area? Yes ☐ No 🗹 If yes, please provide: NA Alluvial soils: NA Flood study: NA FEMA Map Panel #: Panel 0785, Map 3720078500. Yes 🗸 No 🗌 Total # of dwelling units: NA Total # of hotel units: NA Is your project a cottage court? In filing this plan as the property owner(s). I/we do hereby agree and firmly bind ourselves, my/our heirs keculors, administrators, successors, and assigns jointly and severally to construct all improvements and make all dedications as shown on this proposed development plan as approved by the City of Raleigh. this application, to receive and response to administrative comments, to resubmit plans on my behalf, and to represent me in any public meeting regarding this application. I/we have read, acknowledge, and affirm that this project is conforming to all application requirements applicable with the proposed development use. I acknowledge that this application is subject to the filing calendar and submittal policy, which states applications will expire after 180 days of inactivity. Printed Name/Julie Gavagha 0,4225, 4229, 4237 Macon Pond Rd. RE: Service availability at Macon Pond Medical Office Building To whom it may concern: The purpose of this letter is to confirm that Waste Management can provide or arrange for the provision of municiple sold waste and cardboard recycling services at Macon Pond Medical Center located on Macon Pond Rd. Raleigh, NC. At the time services are ordered by property management, persuant to an enterered upon agreement for future service. WM actively provides consistent service near this gepgraphincal area, daily M-F. If required service upto 5 times per week is possible. Site design drawings received and reviewed from ESP Associates, Inc appear to include appropriate truck clearances including turning radius. Outside of unforseen obstructions, the coral and access completion to verify safe access. Rob Wiseman Senior Account Executi South Atlantic Rwisemal@wm.com T: 919.624.7998 Customer Svc. 888.964.9730