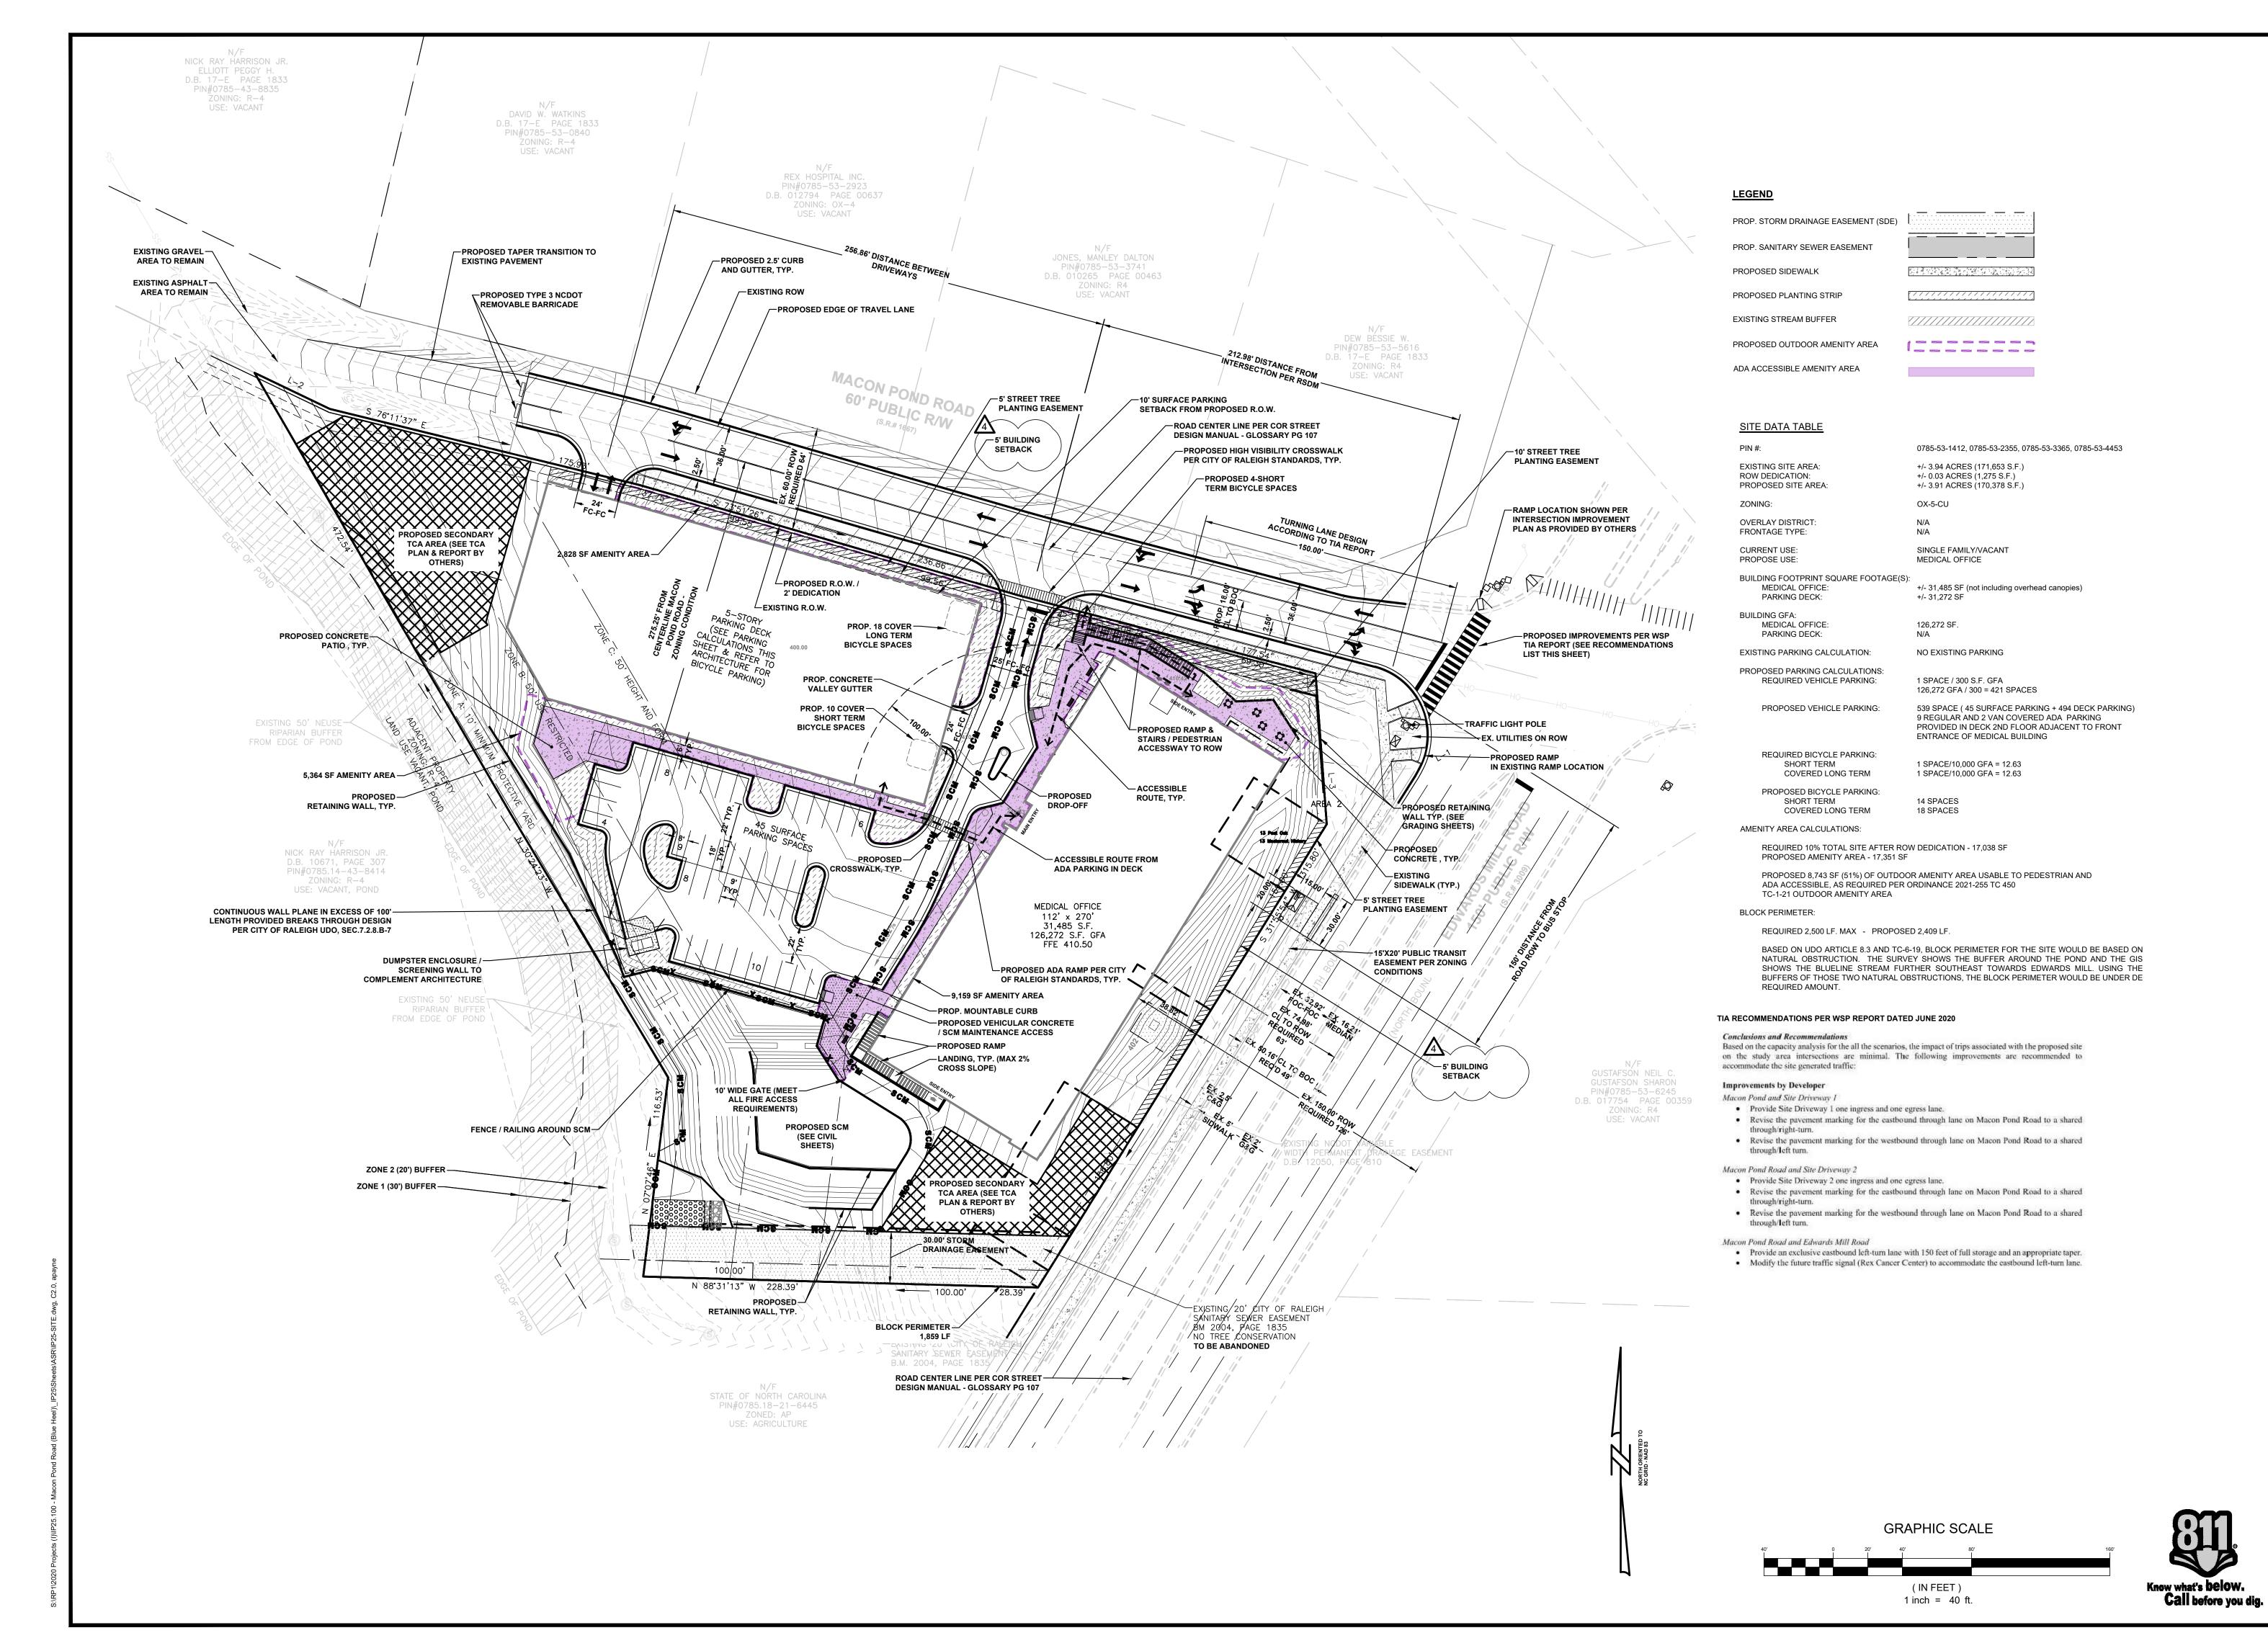

## MACON POND MEDICAL OFFICE ADMINISTRATIVE SITE REVIEW PLAN

LOCATED IN RALEIGH / WAKE COUNTY, NC ASR-0009-2021

0.2.8. Please check the appropriate building types and include the plan checklist document when submitting. Please review UDO Section 10.2.8, as amended by text change case TC-14-19 to determine the site plan tier. If Permit and Development Portal. (Note: There is a fee for this verification service.) Site Plan Tier: Tier Two Site Plan General Subdivision case #: NA Detached Scoping/sketch plan case #: NA Attached Mixed use | Certificate of Appropriateness #: NA Open lot Board of Adjustment #: NA Civic Zoning Case #: Z-14-20 Inside City limits? Yes No 🗸 4237, 4229, 4225 and 0 Macon Pond Rd, Raleigh, NC 2760 Phone #: 919-306-0405 (Owner Rep) | Email: janet.clayton@avisonyoung.com (Owner Rep Applicant Name: Julie Gavaghan DEVELOPMENT TYPE + SITE DATE TABLE acreage of each): OX-5-CU Gross site acreage: 3 94 fotal st gross (to remain and new): 62.757 SI # of parking spaces required: 42 roposed # of buildings 4 Medical Office Blac / 1 Parting Struck # of parking spaces proposed: 53 Overlay District (if applicable) NA Proposed # of stories for each: 4 Media Omice Blog 7 Strang Struck Existing use (UDO 6.1.4): Vacant, Residential Is this a flood hazard area? Yes ☐ No 🗹 If yes, please provide: NA Alluvial soils: NA Flood study: NA FEMA Map Panel #: Panel 0785, Map 3720078500. Yes 🗸 No 🗌 Total # of dwelling units: NA Total # of hotel units: NA Is your project a cottage court? In filing this plan as the property owner(s). I/we do hereby agree and firmly bind ourselves, my/our heirs keculors, administrators, successors, and assigns jointly and severally to construct all improvements and make all dedications as shown on this proposed development plan as approved by the City of Raleigh. this application, to receive and response to administrative comments, to resubmit plans on my behalf, and to represent me in any public meeting regarding this application. I/we have read, acknowledge, and affirm that this project is conforming to all application requirements applicable with the proposed development use. I acknowledge that this application is subject to the filing calendar and submittal policy, which states applications will expire after 180 days of inactivity. Printed Name/Julie Gavagha 0,4225, 4229, 4237 Macon Pond Rd. RE: Service availability at Macon Pond Medical Office Building To whom it may concern: The purpose of this letter is to confirm that Waste Management can provide or arrange for the provision of municiple sold waste and cardboard recycling services at Macon Pond Medical Center located on Macon Pond Rd. Raleigh, NC. At the time services are ordered by property management, persuant to an enterered upon agreement for future service. WM actively provides consistent service near this gepgraphincal area, daily M-F. If required service upto 5 times per week is possible. Site design drawings received and reviewed from ESP Associates, Inc appear to include appropriate truck clearances including turning radius. Outside of unforseen obstructions, the coral and access completion to verify safe access. Rob Wiseman Senior Account Executi South Atlantic Rwisemal@wm.com T: 919.624.7998 Customer Svc. 888.964.9730