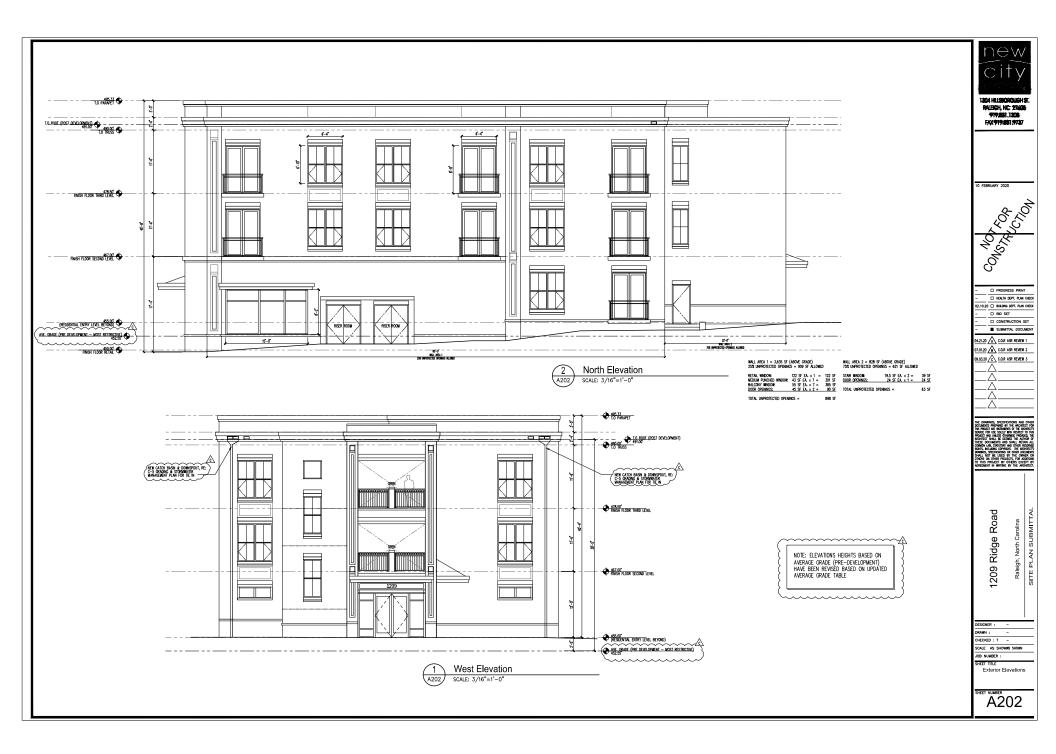

 REQUEST:
 The construction of a three story mixed use building consisting of 17 residential units and approximately 3017 SF of retail. The total building size will be 18,150 square feet.

 DESIGN ADJUSTMENT(S)/ ALTERNATES, ETC:
 N/A