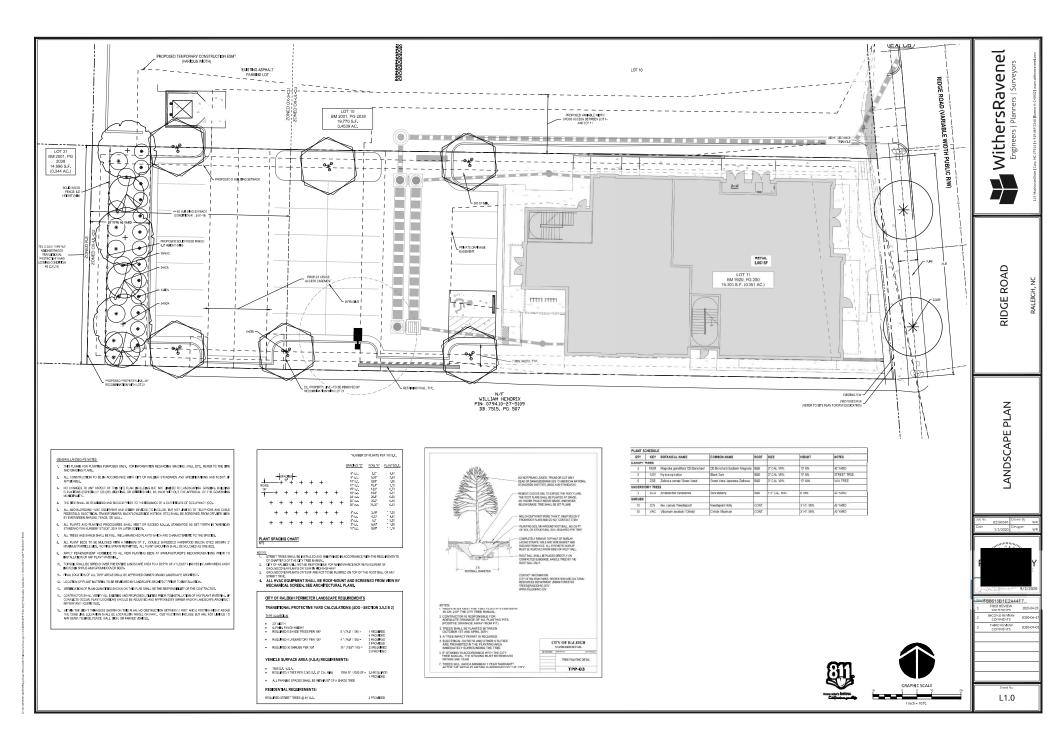

# Case File / Name: ASR-0011-2020 1209 RIDGE ROAD MIXED USE

 LOCATION:
 The .47 acre site zoned OX-3-UL CU (Z-31-18) is located on the west side of Ridge Road, just north of the intersection of Ridge Road and Wade Avenue at 1209 Ridge Road.

 REQUEST:
 The construction of a three story mixed use building consisting of 17 residential units and approximately 3017 SF of retail. The total building size will be 18,150 square feet.

 DESIGN ADJUSTMENT(S)/ ALTERNATES, ETC:
 N/A

# General

- 1. The cross access stub is to be extended closer to the adjacent property line and temporary construction easements included outside of the cross access easement that is to extend to the property line with temporary construction easements also shown on the recorded plat for the site.
- Demonstrate compliance with Raleigh Street Design Manual B-20.01. by providing Bike Rack Placement detail in an inset. Please review the following link for standard detail dimensions:https://cityofraleigh0drupal.blob.core.usgovcloudapi.net/drupal-prod/COR16/B-20.01.pdf. Proposed bike spacing must comply with detail. Please provide dimensions on site plan demonstrating compliance.

# **Urban Forestry**

- 8. A tree impact permit must be obtained for the approved streetscape tree installation in the right of way. This development proposes 2 street trees along Ridge Road.
- 9. A public infrastructure surety for street trees shall be provided to the City of Raleigh Development Services Development Engineering (UDO 8.1.3).