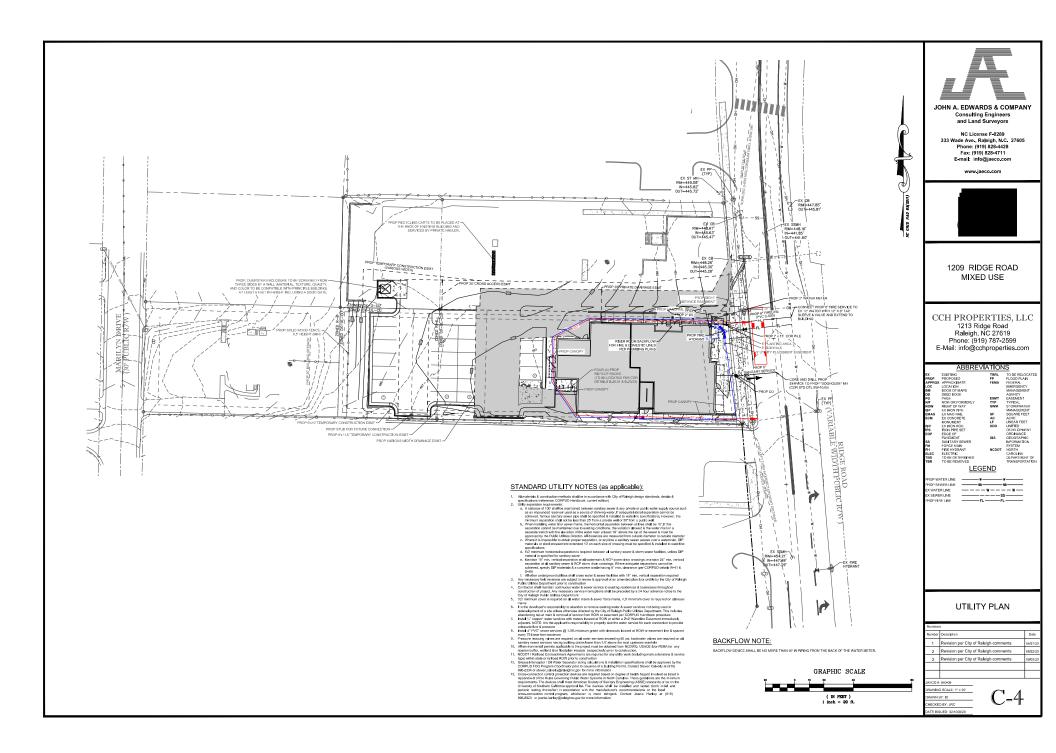

#### Stormwater

7. All stormwater control measures and means of transporting stormwater runoff to and from any stormwater runoff control measures shall be shown on all plats for recording as private drainage easements (UDO 9.2).

#### **Public Utilities**

5. A plat must be recorded at the Wake County Register of Deeds office for all utility easement dedications.