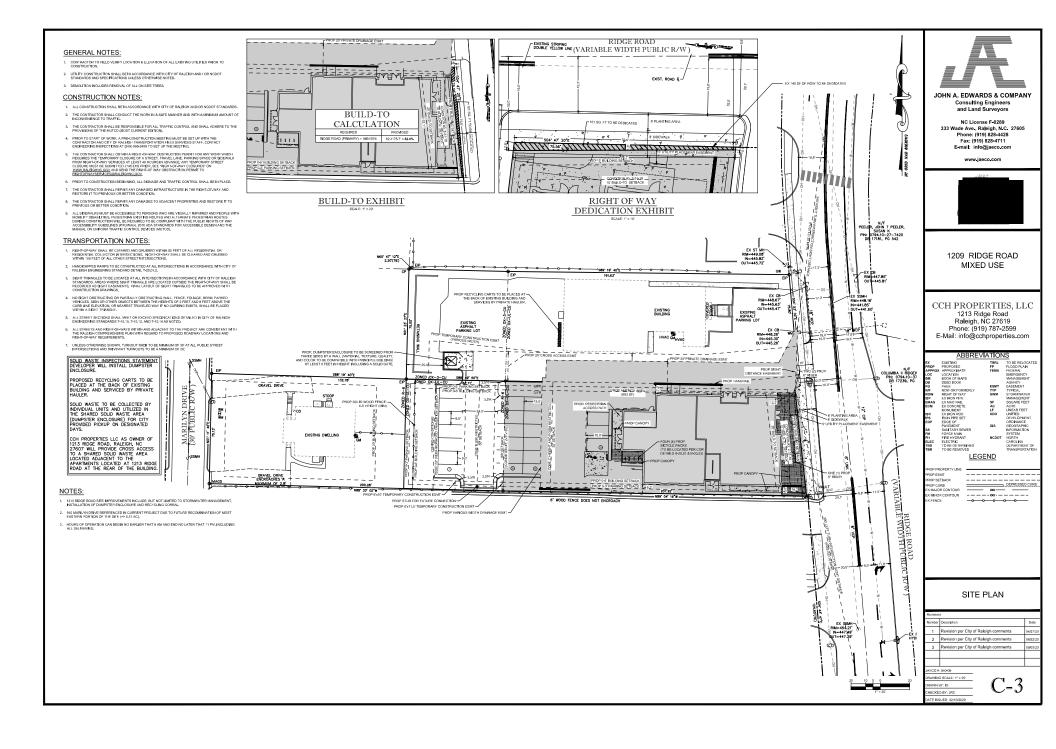

# Case File / Name: ASR-0011-2020 1209 RIDGE ROAD MIXED USE

 LOCATION:
 The .47 acre site zoned OX-3-UL CU (Z-31-18) is located on the west side of Ridge Road, just north of the intersection of Ridge Road and Wade Avenue at 1209 Ridge Road.

 REQUEST:
 The construction of a three story mixed use building consisting of 17 residential units and approximately 3017 SF of retail. The total building size will be 18,150 square feet.

 DESIGN ADJUSTMENT(S)/ ALTERNATES, ETC:
 N/A

# General

- 1. The cross access stub is to be extended closer to the adjacent property line and temporary construction easements included outside of the cross access easement that is to extend to the property line with temporary construction easements also shown on the recorded plat for the site.
- Demonstrate compliance with Raleigh Street Design Manual B-20.01. by providing Bike Rack Placement detail in an inset. Please review the following link for standard detail dimensions:https://cityofraleigh0drupal.blob.core.usgovcloudapi.net/drupal-prod/COR16/B-20.01.pdf. Proposed bike spacing must comply with detail. Please provide dimensions on site plan demonstrating compliance.

#### Engineering

- 2. A sidewalk deed of easement for any public sidewalk on private property shall be approved by City staff, and the location of the easement shall be shown on the map approved for recordation. The deed of easement shall be recorded at Wake County Register of Deeds within one day of recordation of the plat. A recorded copy of this document shall be provided to the Development Services Department within one day from authorization of lot recordation. If a recorded copy of this document is not provided, further recordings and building permit issuance will be withheld.
- 3. The required right of way for proposed and/or existing streets shall be dedicated to the City of Raleigh and shown on the map approved for recordation.
- 4. A sight distance easement shall be approved by the Transportation Department for recording in the Wake County Registry, and a copy of the recorded easement shall be returned to the Development Services Department within one day of plat recordation. If a recorded copy of the document is not provided within this time, further recordings and building permit issuance will be withheld.
- 5. A 5' utility placement easement and associated deed of easement shall be approved by the City and the location of the easement shall be shown on the map approved for recordation. The deed of easement shall be recorded at Wake County Register of Deeds within one day of recordation of the recorded plat. A recorded copy of these documents must be provided to the Development Services Department within one day from authorization of lot recordation. If recorded copies of the documents are not provided, further recordings and building permit issuance will be withheld.

# **Urban Forestry**

- 8. A tree impact permit must be obtained for the approved streetscape tree installation in the right of way. This development proposes 2 street trees along Ridge Road.
- 9. A public infrastructure surety for street trees shall be provided to the City of Raleigh Development Services Development Engineering (UDO 8.1.3).