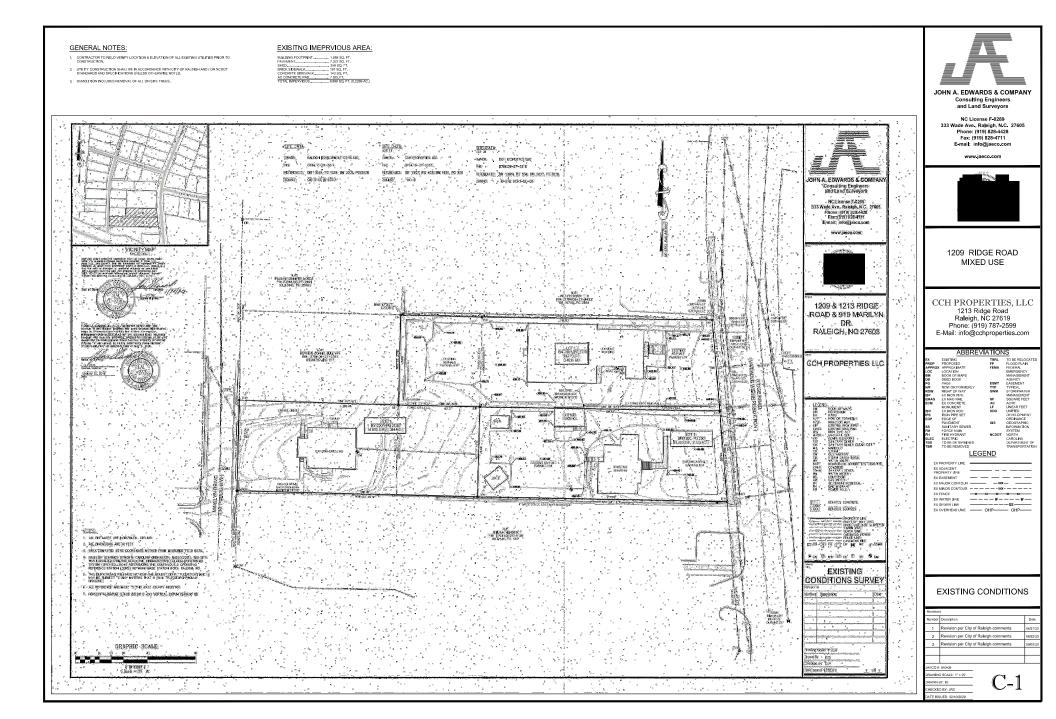

# Case File / Name: ASR-0011-2020 1209 RIDGE ROAD MIXED USE

 LOCATION:
 The .47 acre site zoned OX-3-UL CU (Z-31-18) is located on the west side of Ridge Road, just north of the intersection of Ridge Road and Wade Avenue at 1209 Ridge Road.

 REQUEST:
 The construction of a three story mixed use building consisting of 17 residential units and approximately 3017 SF of retail. The total building size will be 18,150 square feet.

 DESIGN ADJUSTMENT(S)/ ALTERNATES, ETC:
 N/A

FINDINGS: City Administration finds that this request, with the below conditions of approval being met, conforms to the Unified Development Ordinance. This approval is based on a preliminary plan dated September 3, 2020 by JOHN A EDWARDS AND CO.