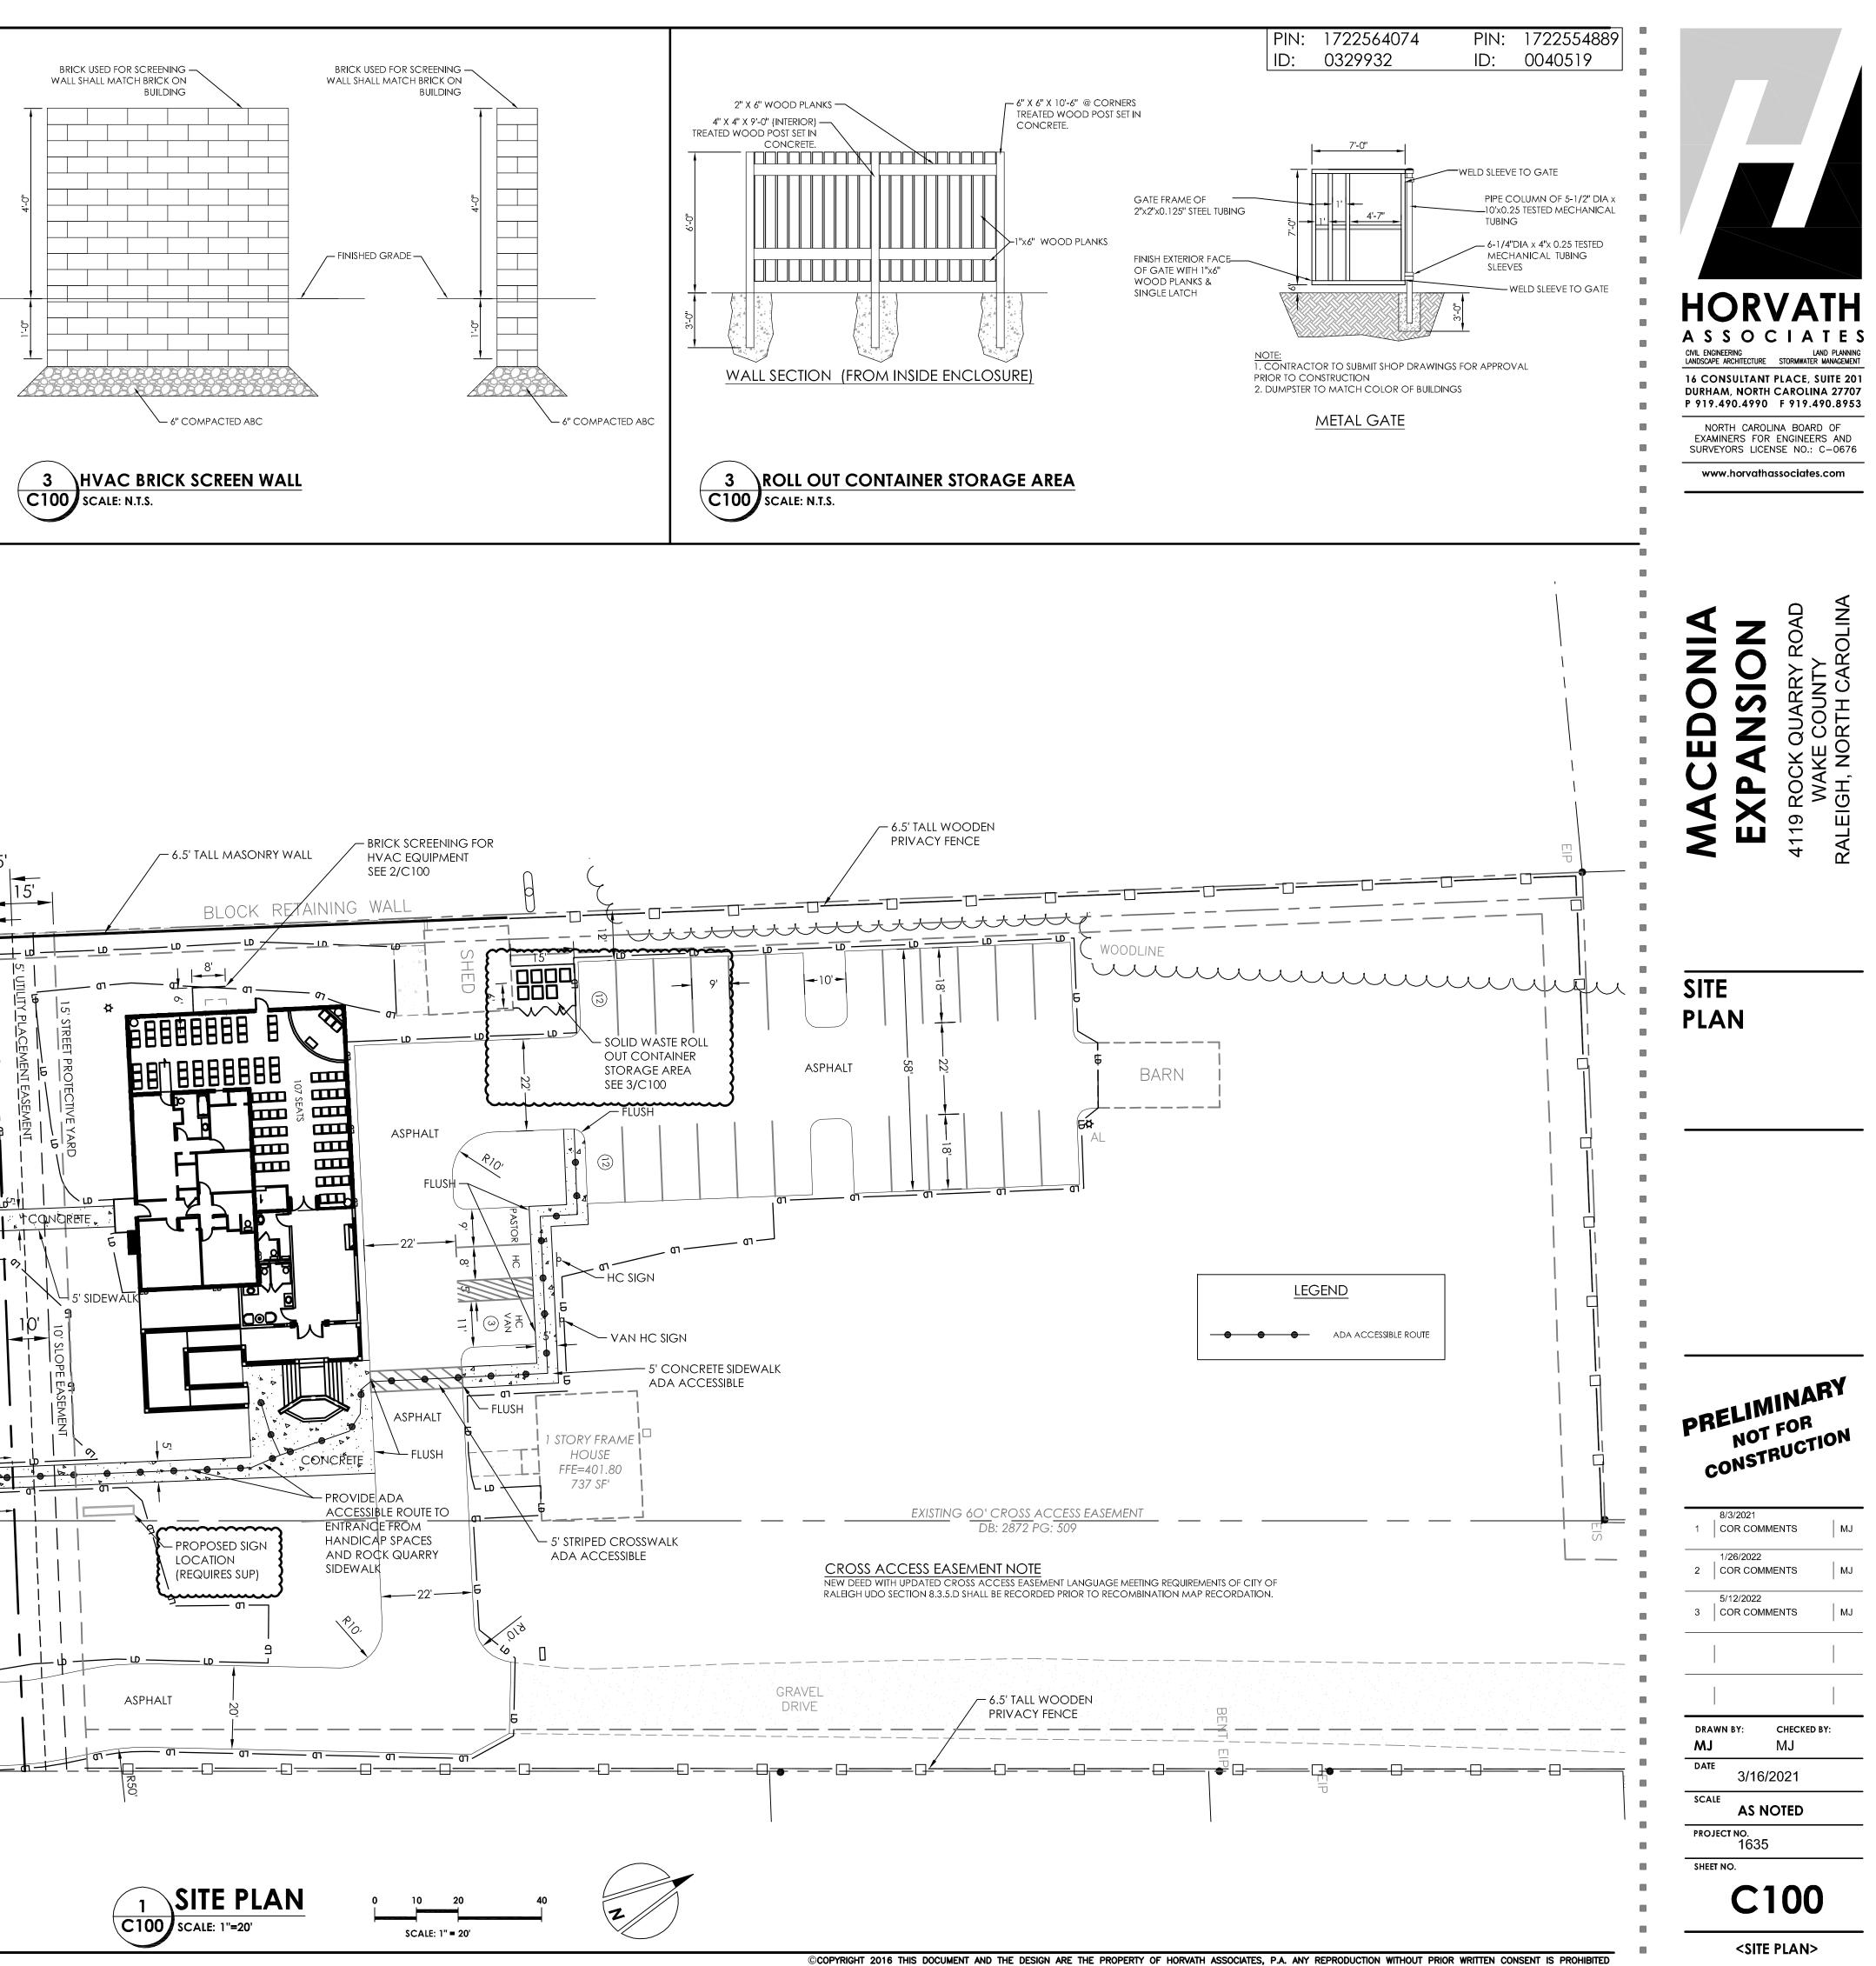

#### SOLID WASTE COLLECTION NOTE:

THE CHURCH CURRENTLY UTILIZES 2 INDIVIDUAL 96-GALLON ROLL-OUT CONTAINERS FOR REFUSE COLLECTION AND THIS MEETS THEIR NEEDS MORE THAN ADEQUATELY. NO KITCHEN WILL BE ADDED IN ASSOCIATION WITH THE EXPANSION AND THE AMOUNT OF REFUSE PRODUCED WILL NOT INCREASE GREATLY. THE CHURCH IS LOCATED IN AN AREA THAT IS ALMOST ENTIRELY RESIDENTIAL AND THEREFORE WILL CONTINUE TO USE THE ROLL-OUT CONTAINERS TO HANDLE THEIR REFUSE COLLECTION NEEDS.