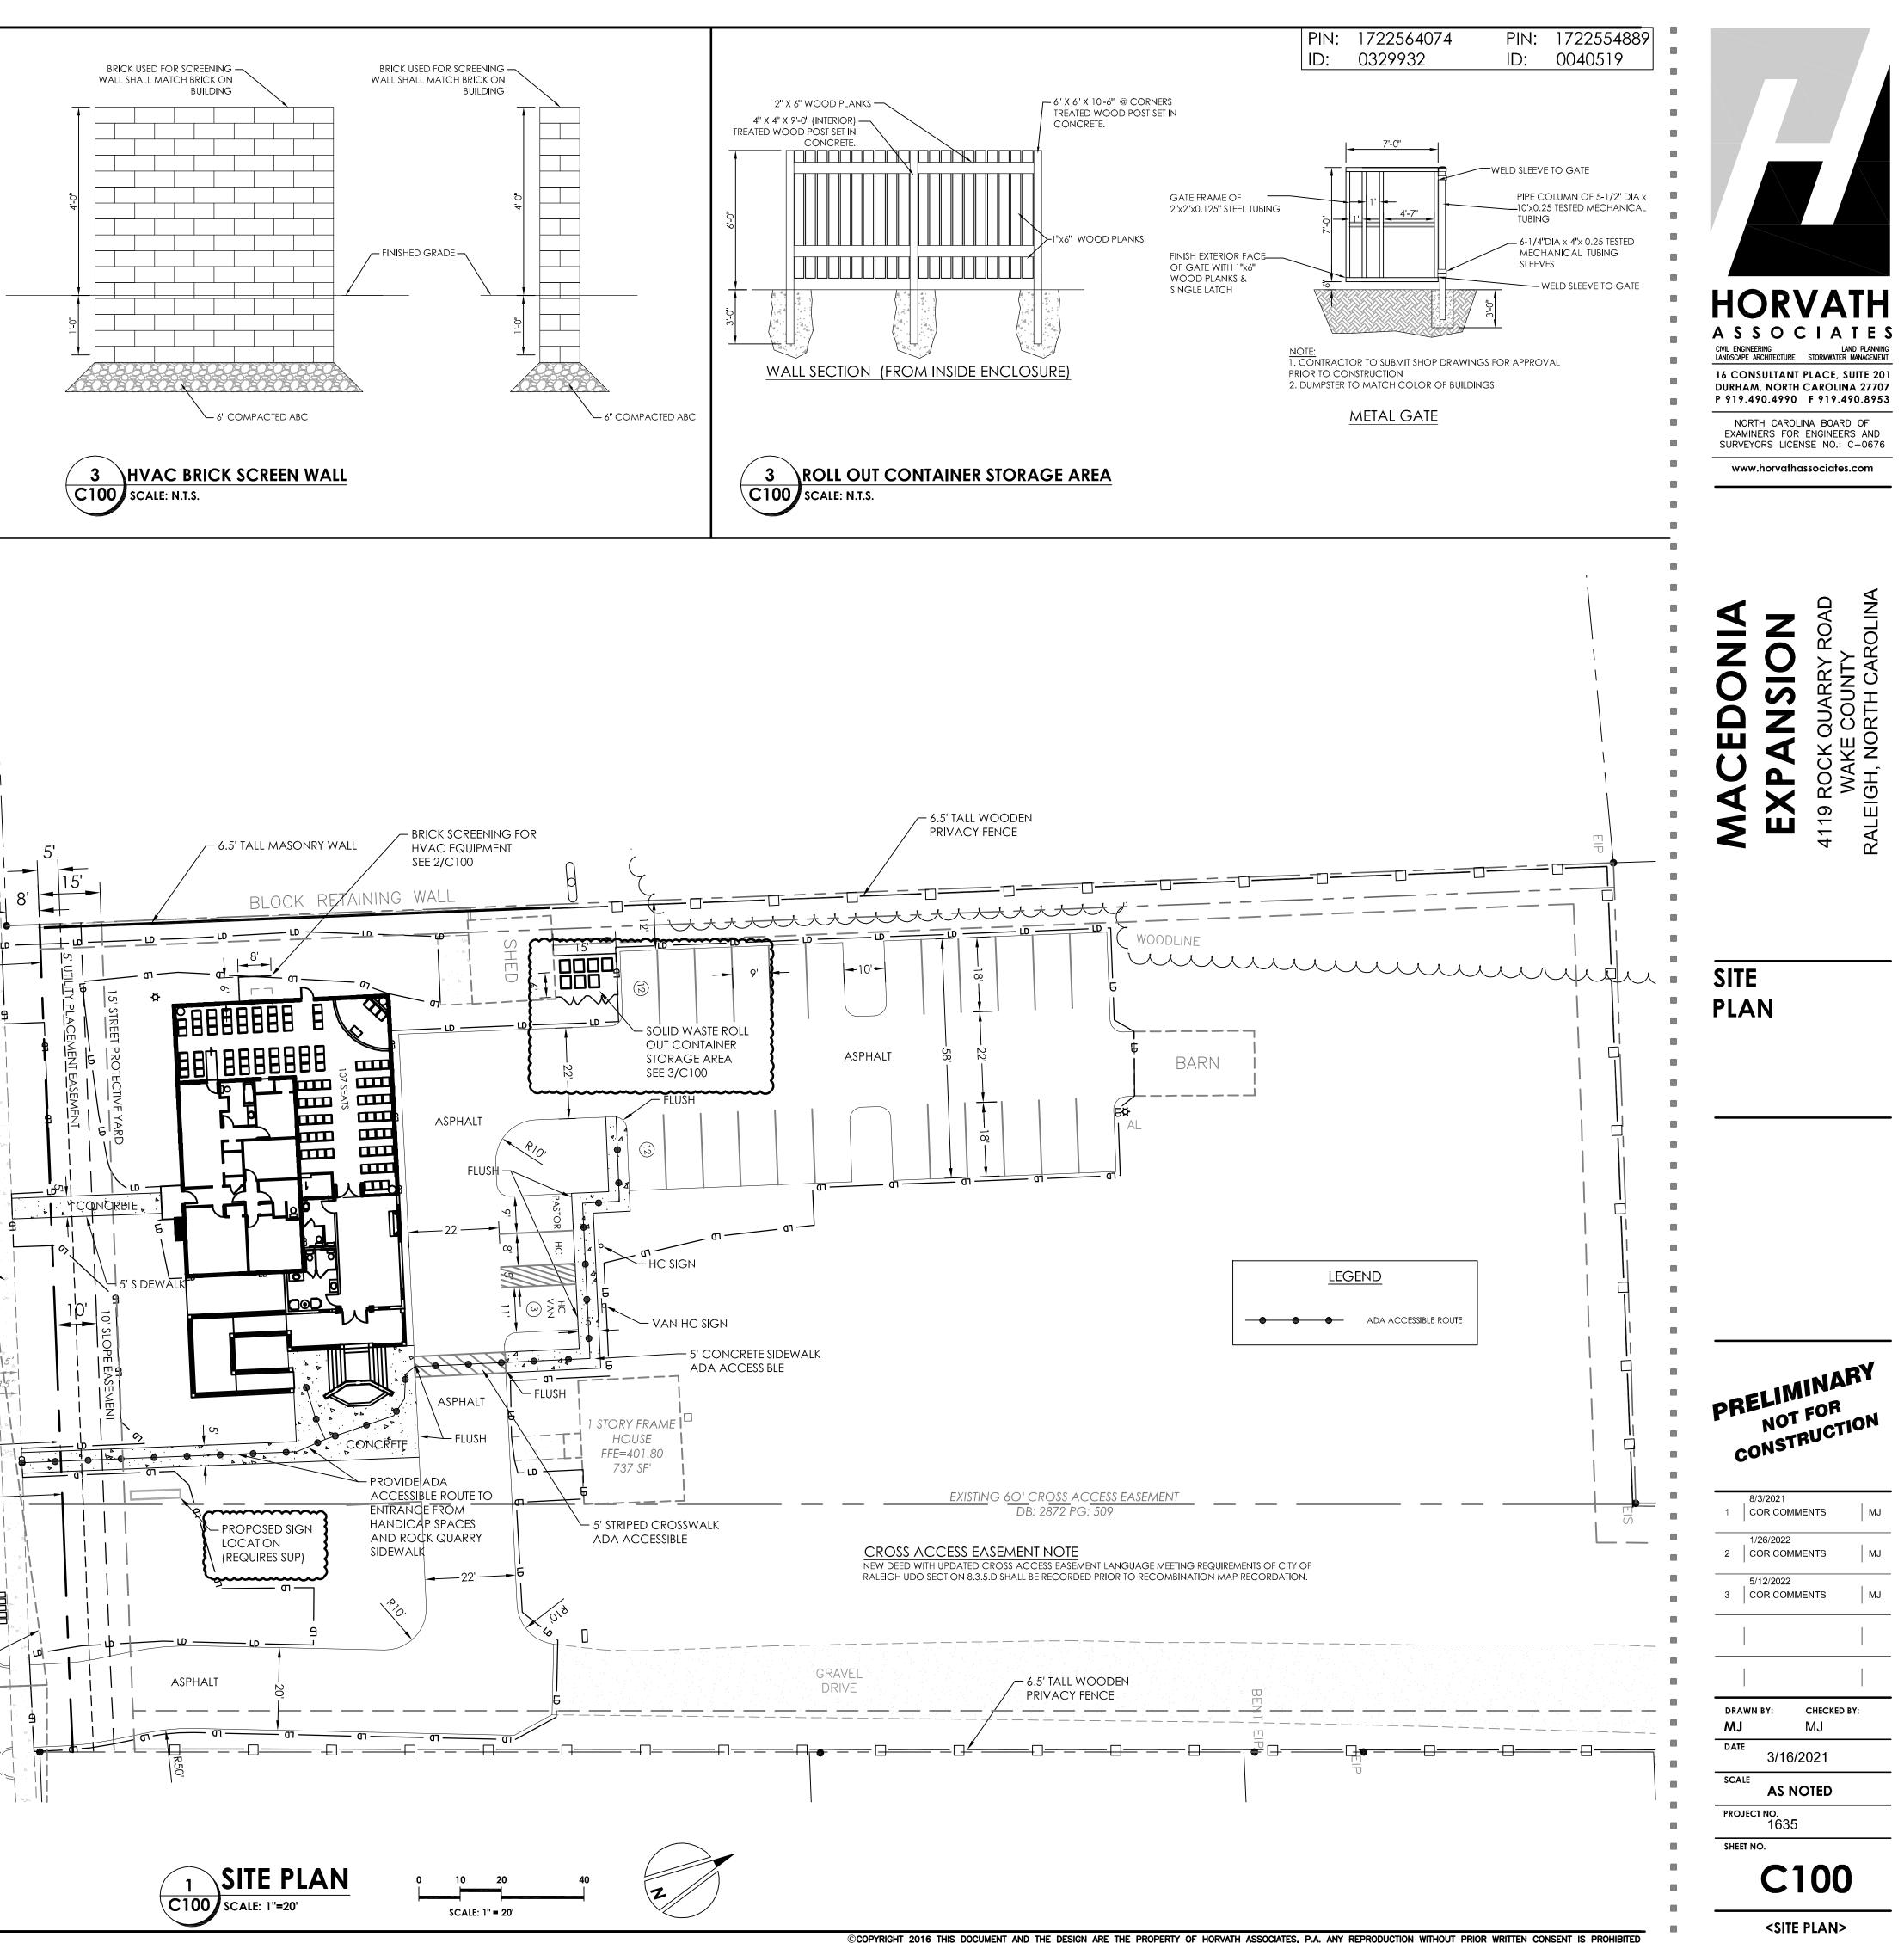

#### SOLID WASTE COLLECTION NOTE:

THE CHURCH CURRENTLY UTILIZES 2 INDIVIDUAL 96-GALLON ROLL-OUT CONTAINERS FOR REFUSE COLLECTION AND THIS MEETS THEIR NEEDS MORE THAN ADEQUATELY. NO KITCHEN WILL BE ADDED IN ASSOCIATION WITH THE EXPANSION AND THE AMOUNT OF REFUSE PRODUCED WILL NOT INCREASE GREATLY. THE CHURCH IS LOCATED IN AN AREA THAT IS ALMOST ENTIRELY RESIDENTIAL AND THEREFORE WILL CONTINUE TO USE THE ROLL-OUT CONTAINERS TO HANDLE THEIR REFUSE COLLECTION NEEDS.