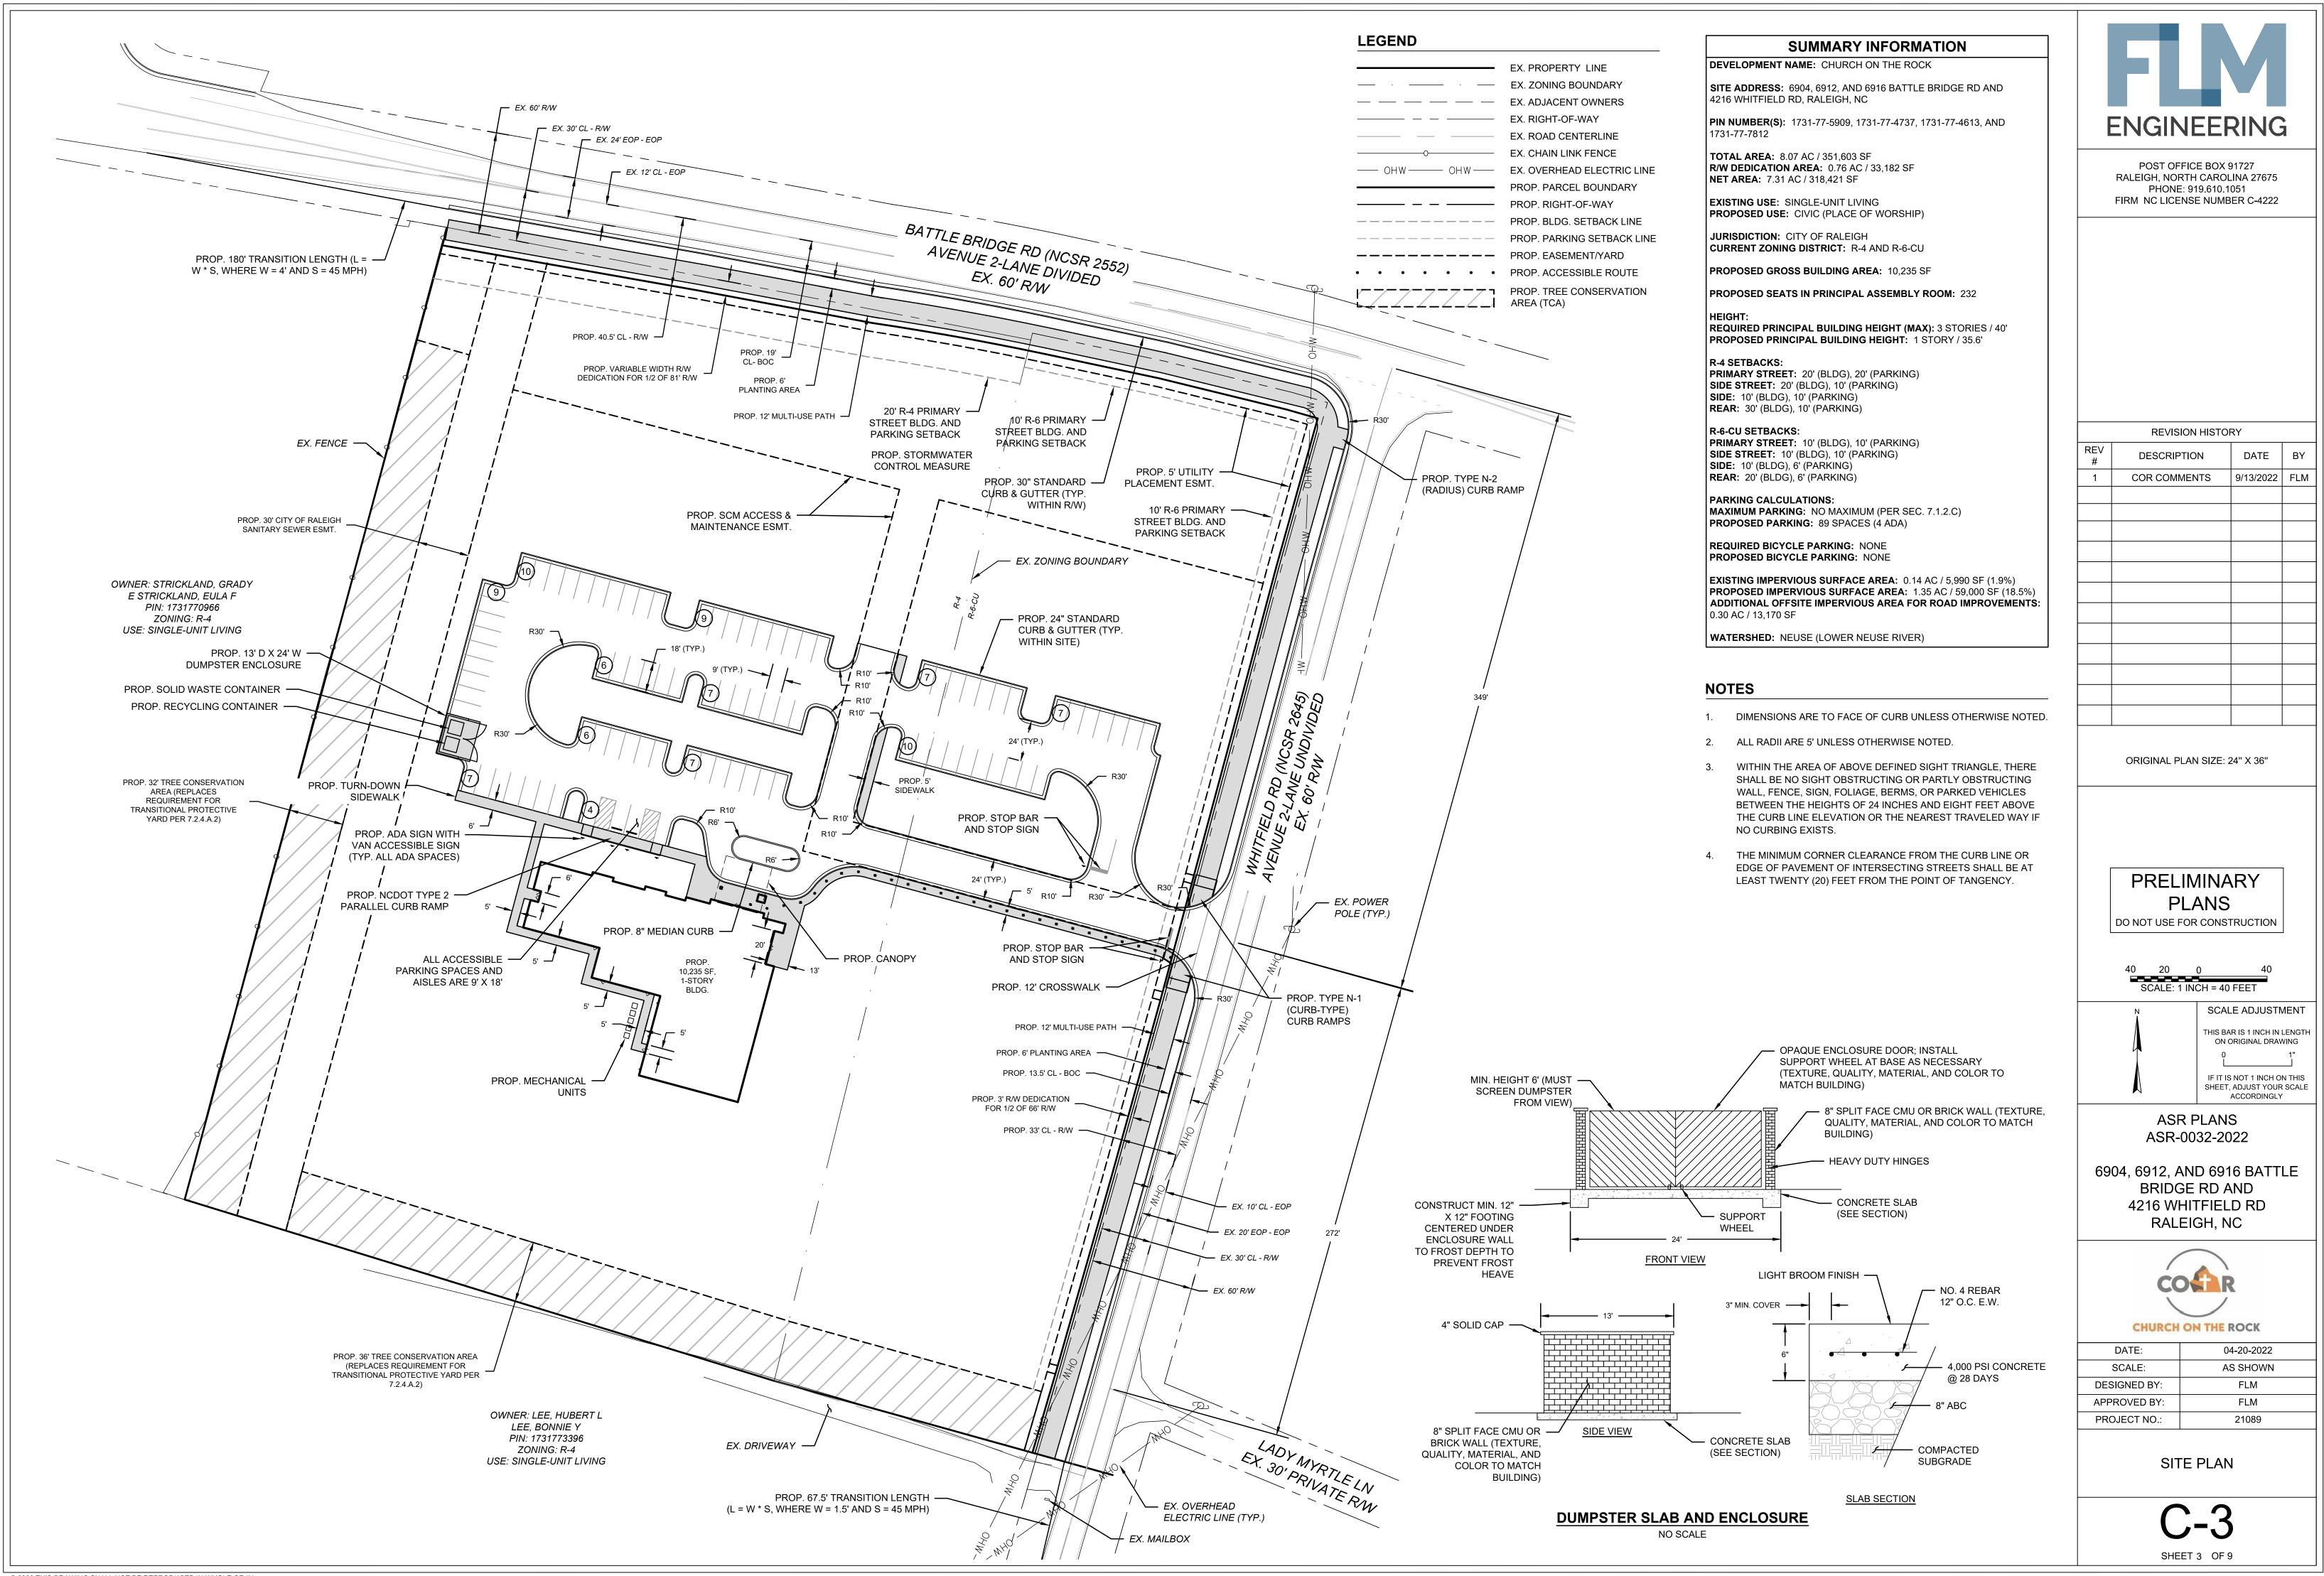

**REVISION 02.19.21** 

| DEVELOPMENT TYPE + SITE DATE TABLE<br>(Applicable to all developments)  |                                                        |  |
|-------------------------------------------------------------------------|--------------------------------------------------------|--|
| SITE DATA                                                               | BUILDING DATA                                          |  |
| Zoning district (if more than one, please provide the acreage of each): | Existing gross floor area (not to be demolished):<br>0 |  |
| R-4                                                                     | Existing gross floor area to be demolished: 1,080      |  |
| Gross site acreage: 8.07                                                | New gross floor area: 10,235                           |  |
| # of parking spaces required: 58                                        | Total sf gross (to remain and new): 10,235             |  |
| # of parking spaces proposed: 89                                        | Proposed # of buildings: 1                             |  |
| Overlay District (if applicable): N/A                                   | Proposed # of stories for each: 1                      |  |
| Existing use (UDO 6.1.4): Single-unit living                            |                                                        |  |
| Proposed use (UDO 6.1.4): Civic (place of worship)                      |                                                        |  |

| STORMWATER INFORMATION                                                                                                                     |                                               |  |  |
|--------------------------------------------------------------------------------------------------------------------------------------------|-----------------------------------------------|--|--|
| Existing Impervious Surface:                                                                                                               | Proposed Impervious Surface:                  |  |  |
| Acres: 0.14 Square Feet: 5990                                                                                                              | Acres: <u>2.31</u> Square Feet: <u>100670</u> |  |  |
| Is this a flood hazard area? Yes No<br>If yes, please provide:<br>Alluvial soils: N/A<br>Flood study: N/A<br>FEMA Map Panel #: 3720173100J |                                               |  |  |
| Neuse River Buffer Yes No                                                                                                                  | Wetlands Yes No 🖌                             |  |  |
|                                                                                                                                            |                                               |  |  |

### ENGINEER OF RECORD:

FLM ENGINEERING, INC CONTACT: JON FRAZIER, PE PO BOX 91727 RALEIGH, NC 27675 919.610.1051 JFRAZIER@FLMENGINEERING.COM

...

raleighnc.gov

| NOTES | 5 |
|-------|---|
|       |   |

- SOLID WASTE INSPECTIONS STATEMENT: THE DEVELOPER HAS REVIEWED AND IS IN COMPLIANCE WITH THE REQUIREMENTS SET FORTH IN THE SOLID WASTE DESIGN MANUAL. A PRIVATE HAULER WILL HANDLE TRASH NEEDS THROUGH USE OF PROPOSED DUMPSTER.
- 2. PER TC-5A-18 & SEC.1.5.4.C, THE PRIMARY STREET DESIGNATION SHALL BE: BATTLE BRIDGE RD & WHITFIELD RD.
- 3. PER SEC.2.2.7, INFILL STANDARDS DO NOT APPLY TO THE SITE; OVER 5 ACRES IN SIZE."
- 4. PER SEC. 8.3.2.A.1.b.ix, THE SITE IS EXEMPT FROM BLOCK PERIMETER REQUIREMENTS AS A PROPOSED PLACE OF WORSHIP
- 5. PER SEC. 8.3.5.D.5.c, THE SITE IS EXEMPT FROM CROSS ACCESS REQUIREMENTS AS A PROPOSED PLACE OF WORSHIP.

| SHEET | TITLE                                 |
|-------|---------------------------------------|
| C-1   | COVER                                 |
| C-2   | EXISTING CONDITIONS & DEMOLITION PLAN |
| C-3   | SITE PLAN                             |
| C-4   | UTILITY PLAN                          |
| C-5   | GRADING & DRAINAGE PLAN               |
| C-6   | LANDSCAPING PLAN                      |
| C-7   | LIGHTING PLAN                         |
| C-8   | TREE CONSERVATION PLAN                |
| A2.1  | <b>BUILDING ELEVATIONS - BLDG A</b>   |