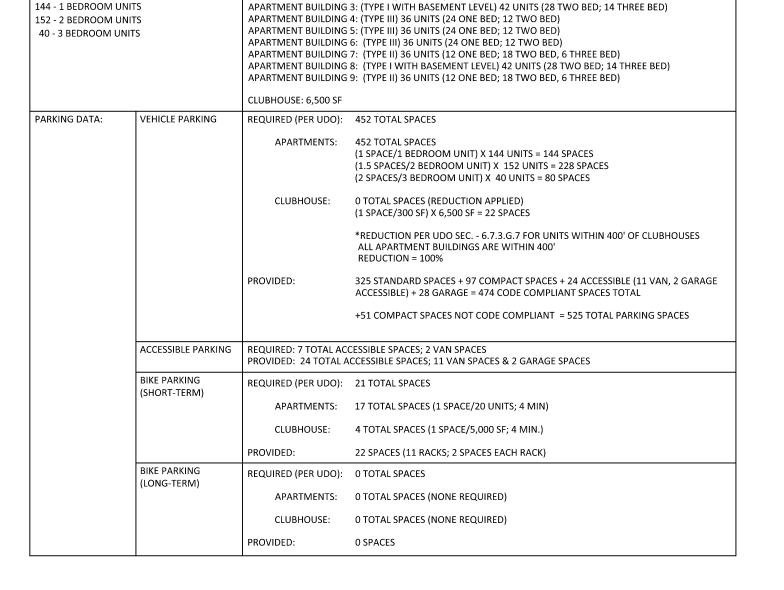

Page 1 of 2 REVISION 02.19.21

| DEVELOPMENT TYPE + SITE DATE TABLE                                                                                                                                                                                                                                                                                                                               |                                                               |  |  |  |
|------------------------------------------------------------------------------------------------------------------------------------------------------------------------------------------------------------------------------------------------------------------------------------------------------------------------------------------------------------------|---------------------------------------------------------------|--|--|--|
| (Applicable to all developments)                                                                                                                                                                                                                                                                                                                                 |                                                               |  |  |  |
| SITE DATA                                                                                                                                                                                                                                                                                                                                                        | BUILDING DATA                                                 |  |  |  |
| Zoning district (if more than one, please provide the acreage of each):                                                                                                                                                                                                                                                                                          | Existing gross floor area (not to be demolished):             |  |  |  |
| CX-5-PK                                                                                                                                                                                                                                                                                                                                                          | Existing gross floor area to be demolished:                   |  |  |  |
| Gross site acreage: 16.00                                                                                                                                                                                                                                                                                                                                        | New gross floor area:364200                                   |  |  |  |
| # of parking spaces required:452                                                                                                                                                                                                                                                                                                                                 | Total sf gross (to remain and new):364200                     |  |  |  |
| # of parking spaces proposed:480                                                                                                                                                                                                                                                                                                                                 | Proposed # of buildings:16                                    |  |  |  |
| Overlay District (if applicable): SHOD-2                                                                                                                                                                                                                                                                                                                         | Proposed # of stories for each: 3/4 split or 3 stories        |  |  |  |
| Existing use (UDO 6.1.4):Vacant                                                                                                                                                                                                                                                                                                                                  |                                                               |  |  |  |
| Proposed use (UDO 6.1.4): Multi-unit living                                                                                                                                                                                                                                                                                                                      |                                                               |  |  |  |
| STORMWATER                                                                                                                                                                                                                                                                                                                                                       | INFORMATION                                                   |  |  |  |
| Existing Impervious Surface:  Acres: 0 Square Feet: 0                                                                                                                                                                                                                                                                                                            | Proposed Impervious Surface:  Acres: 8.76 Square Feet: 381617 |  |  |  |
| Is this a flood hazard area? Yes No  If yes, please provide:  Alluvial soils:  Flood study:  FEMA Map Panel #:                                                                                                                                                                                                                                                   |                                                               |  |  |  |
| Neuse River Buffer Yes 🗸 No                                                                                                                                                                                                                                                                                                                                      | Wetlands Yes No                                               |  |  |  |
| DEGIDENTIAL D                                                                                                                                                                                                                                                                                                                                                    | EVEL ORMENTO                                                  |  |  |  |
| RESIDENTIAL D                                                                                                                                                                                                                                                                                                                                                    |                                                               |  |  |  |
| Total # of dwelling units: 336  # of bedroom units: 1br 144                                                                                                                                                                                                                                                                                                      | Total # of hotel units:0  4br or more 0                       |  |  |  |
| # of lots:1                                                                                                                                                                                                                                                                                                                                                      | Is your project a cottage court? Yes No                       |  |  |  |
| <i>II</i> 01100.1                                                                                                                                                                                                                                                                                                                                                | 13 your project a contage court.                              |  |  |  |
| SIGNATUR                                                                                                                                                                                                                                                                                                                                                         | RE BLOCK                                                      |  |  |  |
| The undersigned indicates that the property owner(s) is aware of this application and that the proposed project described in this application will be maintained in all respects in accordance with the plans and specifications submitted herewith, and in accordance with the provisions and regulations of the City of Raleigh Unified Development Ordinance. |                                                               |  |  |  |
| I, Adam Pike, McAdams Company will serve as the agent regarding this application, and will receive and respond to administrative comments, resubmit plans and applicable documentation, and will represent the property owner(s) in any public meeting regarding this application.                                                                               |                                                               |  |  |  |
| I/we have read, acknowledge, and affirm that this project is conforming to all application requirements applicable with the proposed development use. I acknowledge that this application is subject to the filing calendar and submittal policy, which states applications will expire after 180 days of inactivity.                                            |                                                               |  |  |  |
| Signature: Jann Polo                                                                                                                                                                                                                                                                                                                                             | Date:4/23/21                                                  |  |  |  |