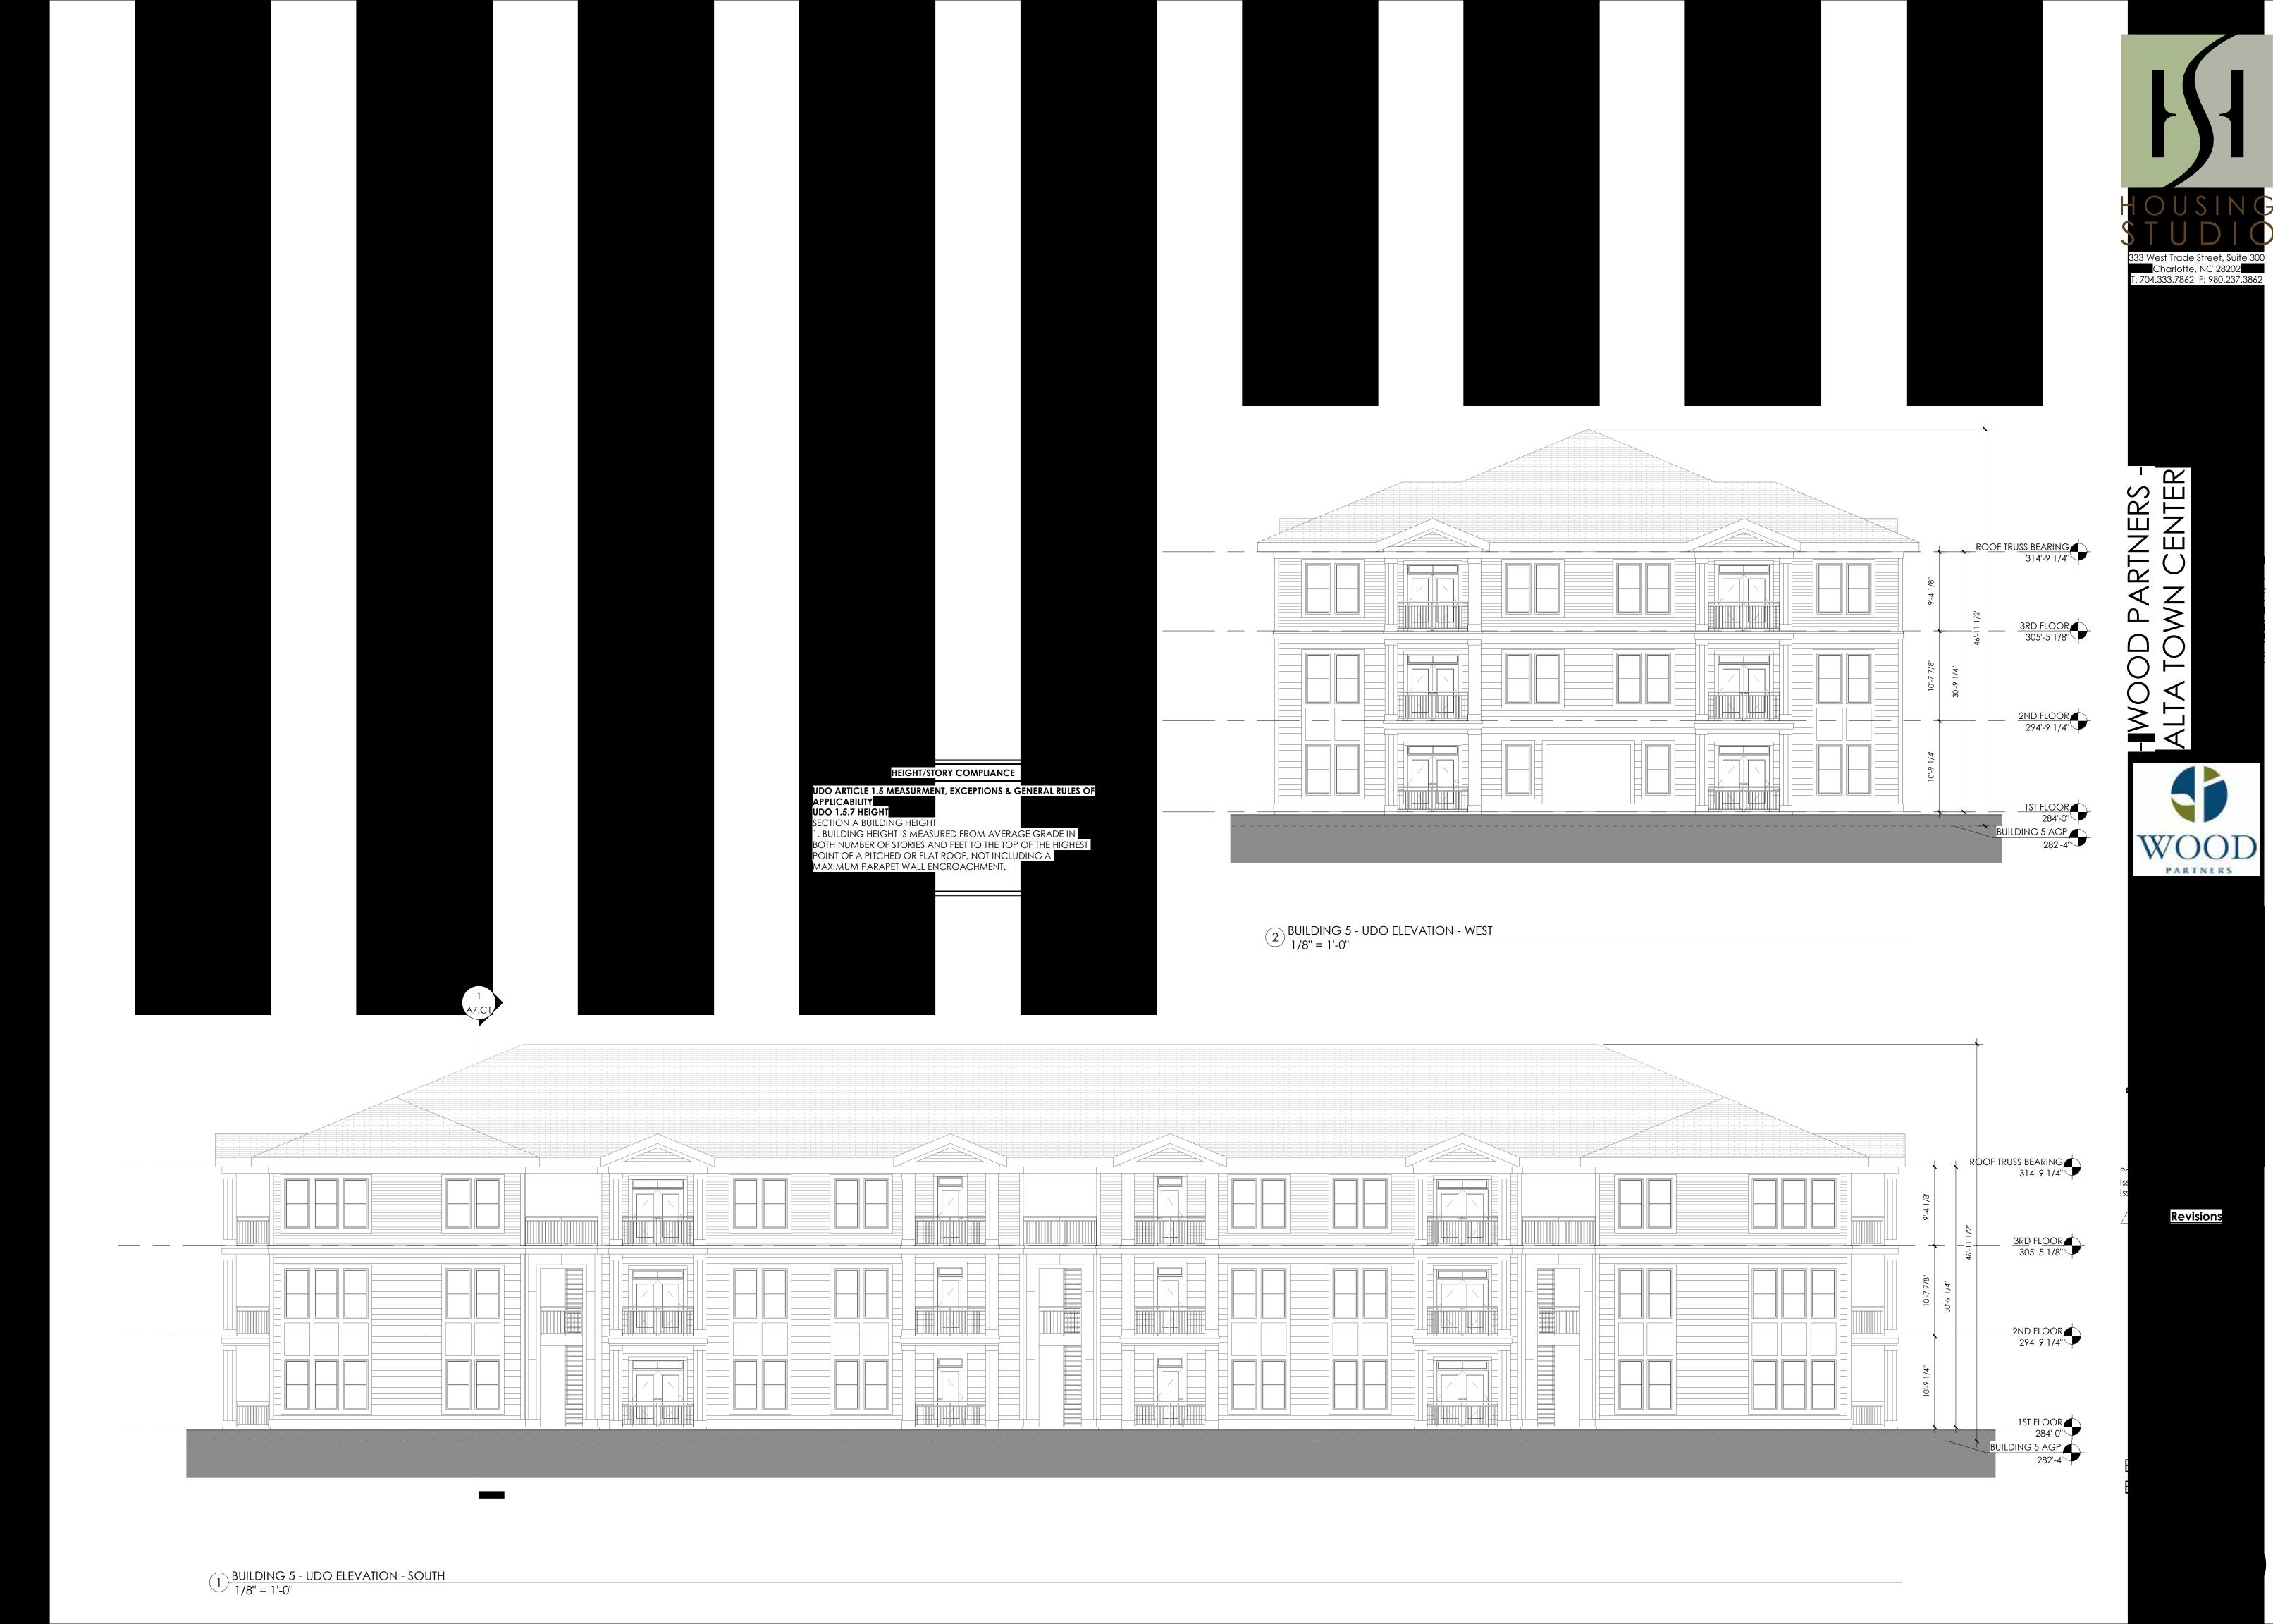

Page 1 of 2 REVISION 02.19.21

| DEVELOPMENT TYPE + SITE DATE TABLE                                                                                                                                                                                                                                                                                                                               |                                                               |  |  |  |
|------------------------------------------------------------------------------------------------------------------------------------------------------------------------------------------------------------------------------------------------------------------------------------------------------------------------------------------------------------------|---------------------------------------------------------------|--|--|--|
| (Applicable to all developments)                                                                                                                                                                                                                                                                                                                                 |                                                               |  |  |  |
| SITE DATA                                                                                                                                                                                                                                                                                                                                                        | BUILDING DATA                                                 |  |  |  |
| Zoning district (if more than one, please provide the acreage of each):                                                                                                                                                                                                                                                                                          | Existing gross floor area (not to be demolished):             |  |  |  |
| CX-5-PK                                                                                                                                                                                                                                                                                                                                                          | Existing gross floor area to be demolished:                   |  |  |  |
| Gross site acreage: 16.00                                                                                                                                                                                                                                                                                                                                        | New gross floor area:364200                                   |  |  |  |
| # of parking spaces required:452                                                                                                                                                                                                                                                                                                                                 | Total sf gross (to remain and new):364200                     |  |  |  |
| # of parking spaces proposed:480                                                                                                                                                                                                                                                                                                                                 | Proposed # of buildings:16                                    |  |  |  |
| Overlay District (if applicable): SHOD-2                                                                                                                                                                                                                                                                                                                         | Proposed # of stories for each: 3/4 split or 3 stories        |  |  |  |
| Existing use (UDO 6.1.4):Vacant                                                                                                                                                                                                                                                                                                                                  |                                                               |  |  |  |
| Proposed use (UDO 6.1.4): Multi-unit living                                                                                                                                                                                                                                                                                                                      |                                                               |  |  |  |
| STORMWATER                                                                                                                                                                                                                                                                                                                                                       | INFORMATION                                                   |  |  |  |
| Existing Impervious Surface:  Acres: 0 Square Feet: 0                                                                                                                                                                                                                                                                                                            | Proposed Impervious Surface:  Acres: 8.76 Square Feet: 381617 |  |  |  |
| Is this a flood hazard area? Yes No  If yes, please provide:  Alluvial soils:  Flood study:  FEMA Map Panel #:                                                                                                                                                                                                                                                   |                                                               |  |  |  |
| Neuse River Buffer Yes 🗸 No                                                                                                                                                                                                                                                                                                                                      | Wetlands Yes No                                               |  |  |  |
| DEGIDENTIAL D                                                                                                                                                                                                                                                                                                                                                    | EVEL ORMENTO                                                  |  |  |  |
| RESIDENTIAL D                                                                                                                                                                                                                                                                                                                                                    |                                                               |  |  |  |
| Total # of dwelling units: 336  # of bedroom units: 1br 144                                                                                                                                                                                                                                                                                                      | Total # of hotel units:0  4br or more 0                       |  |  |  |
| # of lots:1                                                                                                                                                                                                                                                                                                                                                      | Is your project a cottage court? Yes No                       |  |  |  |
| <i>II</i> 01100.1                                                                                                                                                                                                                                                                                                                                                | 13 your project a contage court.                              |  |  |  |
| SIGNATUR                                                                                                                                                                                                                                                                                                                                                         | RE BLOCK                                                      |  |  |  |
| The undersigned indicates that the property owner(s) is aware of this application and that the proposed project described in this application will be maintained in all respects in accordance with the plans and specifications submitted herewith, and in accordance with the provisions and regulations of the City of Raleigh Unified Development Ordinance. |                                                               |  |  |  |
| I, Adam Pike, McAdams Company will serve as the agent regarding this application, and will receive and respond to administrative comments, resubmit plans and applicable documentation, and will represent the property owner(s) in any public meeting regarding this application.                                                                               |                                                               |  |  |  |
| I/we have read, acknowledge, and affirm that this project is conforming to all application requirements applicable with the proposed development use. I acknowledge that this application is subject to the filing calendar and submittal policy, which states applications will expire after 180 days of inactivity.                                            |                                                               |  |  |  |
| Signature: Jann Polo                                                                                                                                                                                                                                                                                                                                             | Date:4/23/21                                                  |  |  |  |