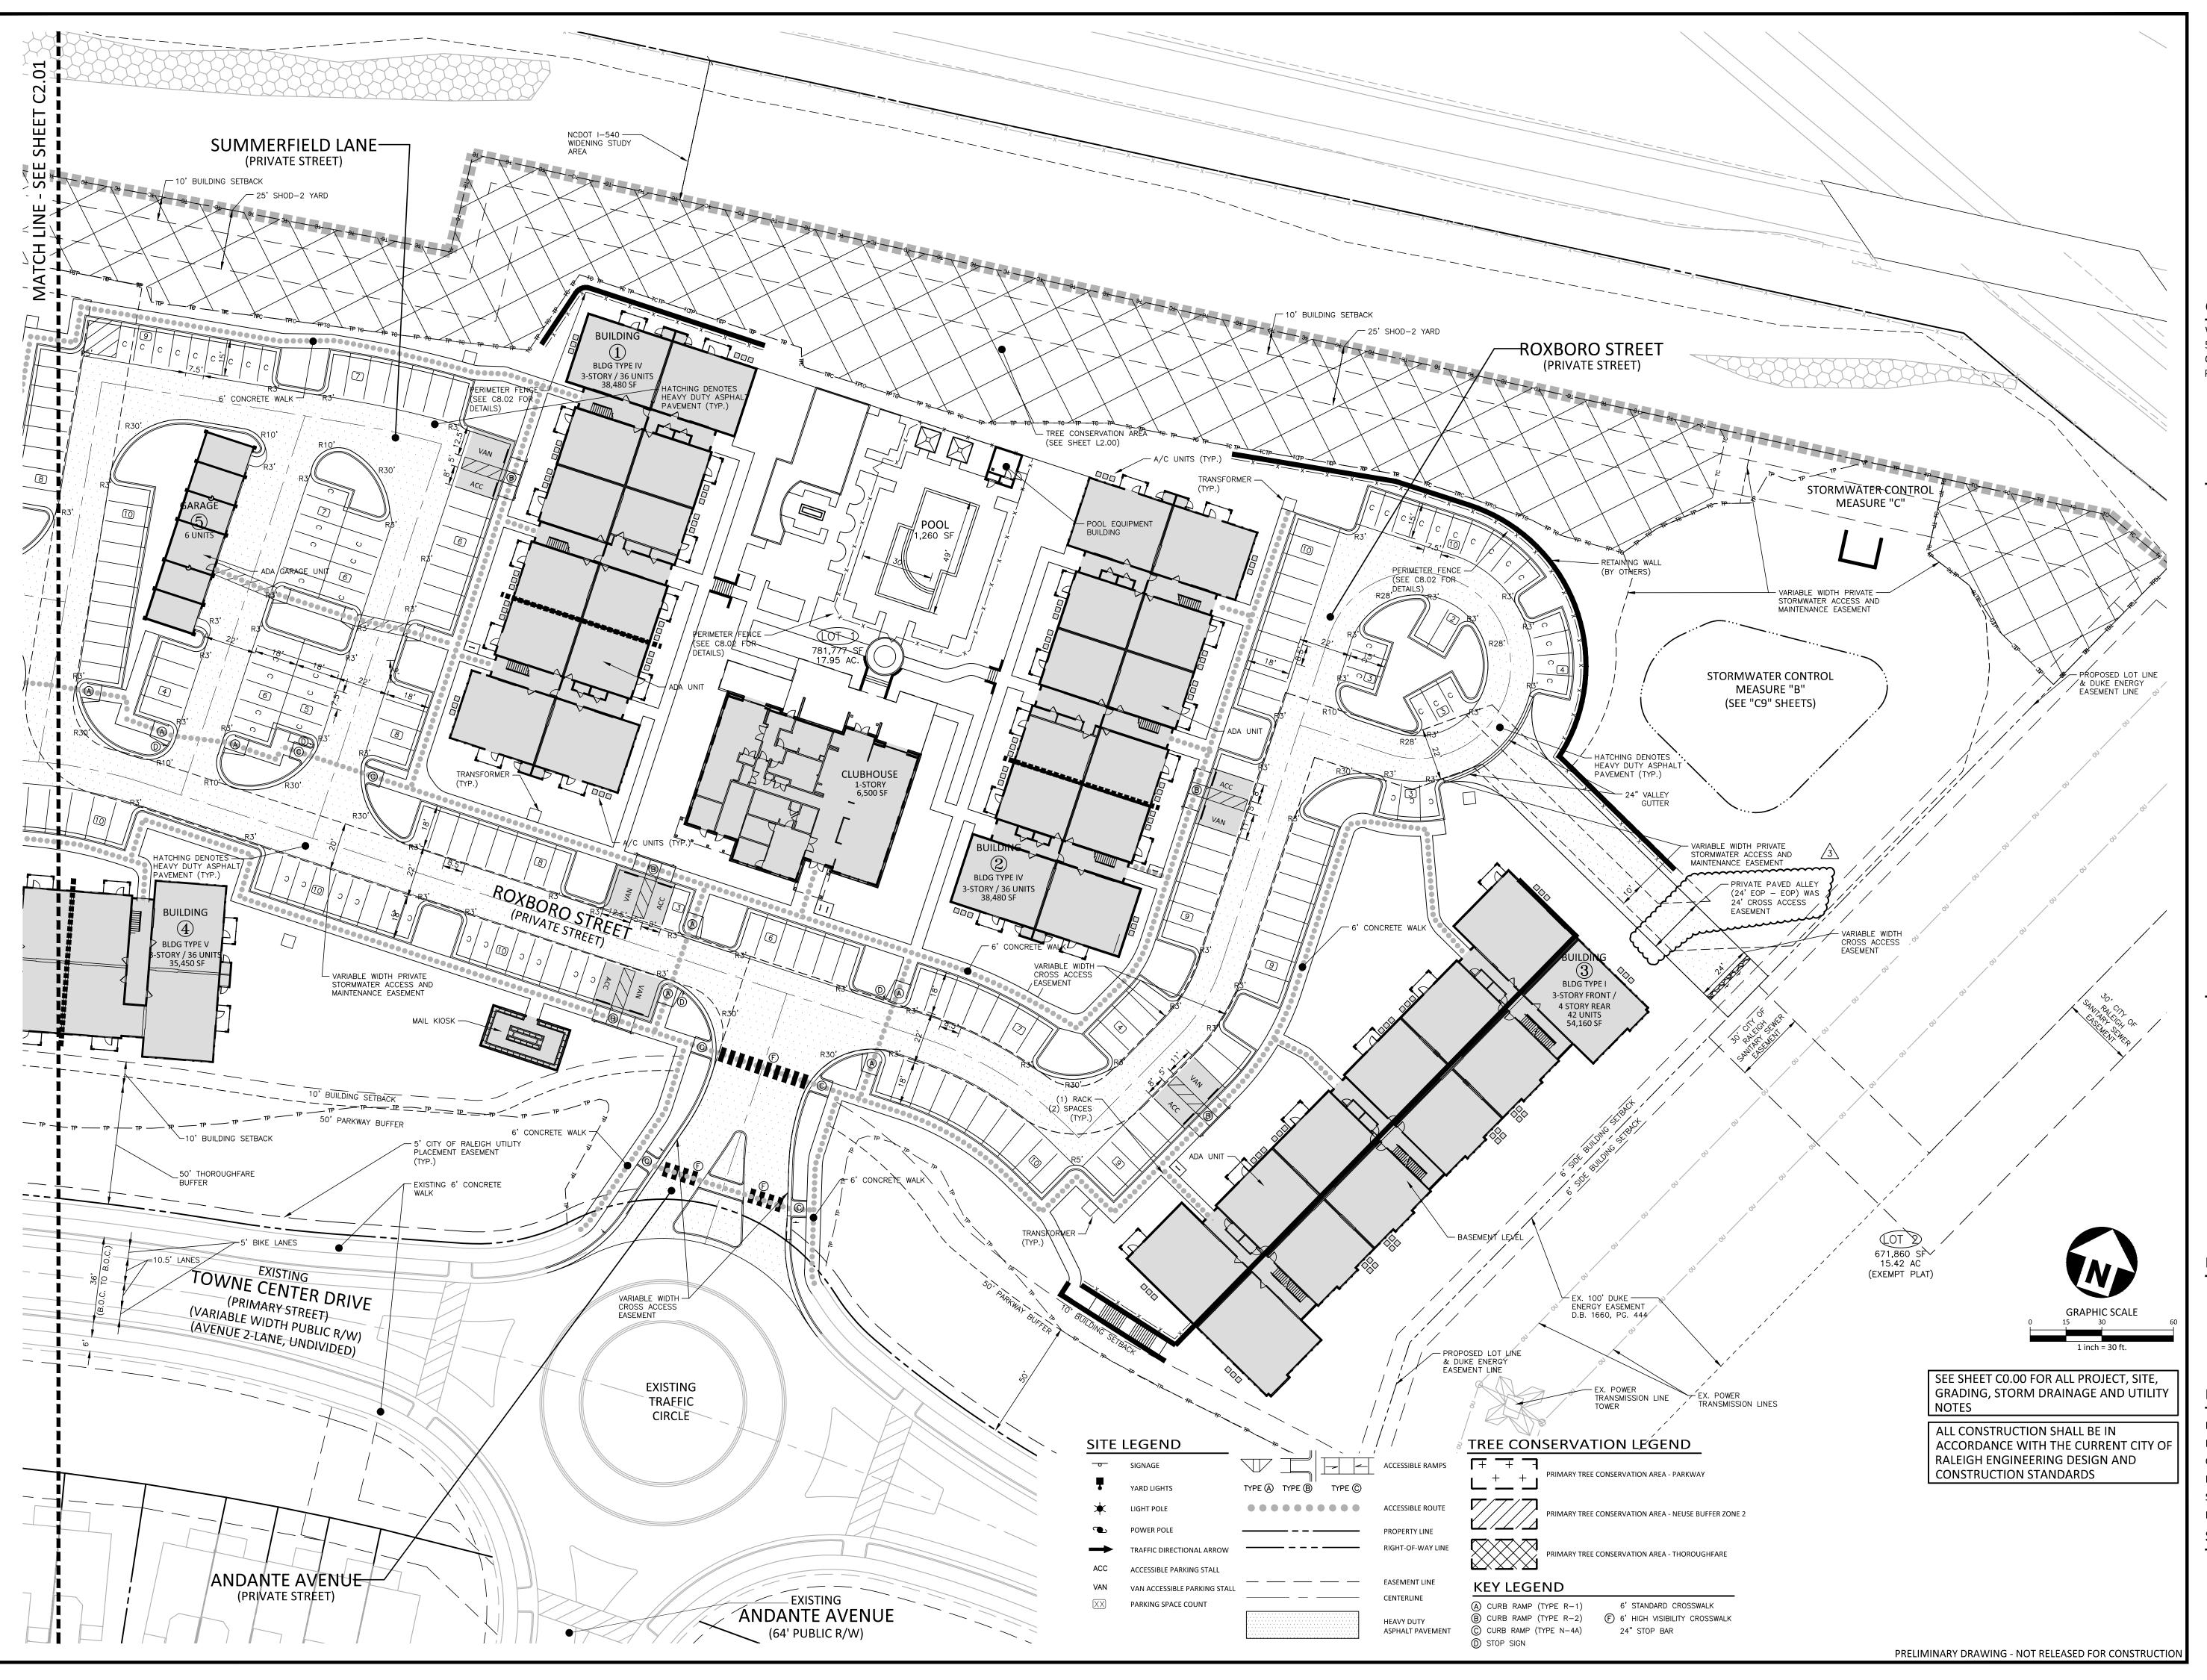

Page 1 of 2 REVISION 02.19.21

| DEVELOPMENT TYPE + SITE DATE TABLE                                                                                                                                                                                                                                                                                                                               |                                                               |  |  |  |
|------------------------------------------------------------------------------------------------------------------------------------------------------------------------------------------------------------------------------------------------------------------------------------------------------------------------------------------------------------------|---------------------------------------------------------------|--|--|--|
| (Applicable to all developments)                                                                                                                                                                                                                                                                                                                                 |                                                               |  |  |  |
| SITE DATA                                                                                                                                                                                                                                                                                                                                                        | BUILDING DATA                                                 |  |  |  |
| Zoning district (if more than one, please provide the acreage of each):                                                                                                                                                                                                                                                                                          | Existing gross floor area (not to be demolished):             |  |  |  |
| CX-5-PK                                                                                                                                                                                                                                                                                                                                                          | Existing gross floor area to be demolished:                   |  |  |  |
| Gross site acreage: 16.00                                                                                                                                                                                                                                                                                                                                        | New gross floor area:364200                                   |  |  |  |
| # of parking spaces required:452                                                                                                                                                                                                                                                                                                                                 | Total sf gross (to remain and new):364200                     |  |  |  |
| # of parking spaces proposed:480                                                                                                                                                                                                                                                                                                                                 | Proposed # of buildings:16                                    |  |  |  |
| Overlay District (if applicable): SHOD-2                                                                                                                                                                                                                                                                                                                         | Proposed # of stories for each: 3/4 split or 3 stories        |  |  |  |
| Existing use (UDO 6.1.4):Vacant                                                                                                                                                                                                                                                                                                                                  |                                                               |  |  |  |
| Proposed use (UDO 6.1.4): Multi-unit living                                                                                                                                                                                                                                                                                                                      |                                                               |  |  |  |
| STORMWATER                                                                                                                                                                                                                                                                                                                                                       | INFORMATION                                                   |  |  |  |
| Existing Impervious Surface:  Acres: 0 Square Feet: 0                                                                                                                                                                                                                                                                                                            | Proposed Impervious Surface:  Acres: 8.76 Square Feet: 381617 |  |  |  |
| Is this a flood hazard area? Yes No  If yes, please provide:  Alluvial soils:  Flood study:  FEMA Map Panel #:                                                                                                                                                                                                                                                   |                                                               |  |  |  |
| Neuse River Buffer Yes 🗸 No                                                                                                                                                                                                                                                                                                                                      | Wetlands Yes No                                               |  |  |  |
| DEGIDENTIAL D                                                                                                                                                                                                                                                                                                                                                    | EVEL ORMENTO                                                  |  |  |  |
| RESIDENTIAL D                                                                                                                                                                                                                                                                                                                                                    |                                                               |  |  |  |
| Total # of dwelling units: 336  # of bedroom units: 1br 144                                                                                                                                                                                                                                                                                                      | Total # of hotel units:0  4br or more 0                       |  |  |  |
| # of lots:1                                                                                                                                                                                                                                                                                                                                                      | Is your project a cottage court? Yes No                       |  |  |  |
| <i>II</i> 01100.1                                                                                                                                                                                                                                                                                                                                                | 13 your project a contage court.                              |  |  |  |
| SIGNATUR                                                                                                                                                                                                                                                                                                                                                         | RE BLOCK                                                      |  |  |  |
| The undersigned indicates that the property owner(s) is aware of this application and that the proposed project described in this application will be maintained in all respects in accordance with the plans and specifications submitted herewith, and in accordance with the provisions and regulations of the City of Raleigh Unified Development Ordinance. |                                                               |  |  |  |
| I, Adam Pike, McAdams Company will serve as the agent regarding this application, and will receive and respond to administrative comments, resubmit plans and applicable documentation, and will represent the property owner(s) in any public meeting regarding this application.                                                                               |                                                               |  |  |  |
| I/we have read, acknowledge, and affirm that this project is conforming to all application requirements applicable with the proposed development use. I acknowledge that this application is subject to the filing calendar and submittal policy, which states applications will expire after 180 days of inactivity.                                            |                                                               |  |  |  |
| Signature: Jann Polo                                                                                                                                                                                                                                                                                                                                             | Date:4/23/21                                                  |  |  |  |