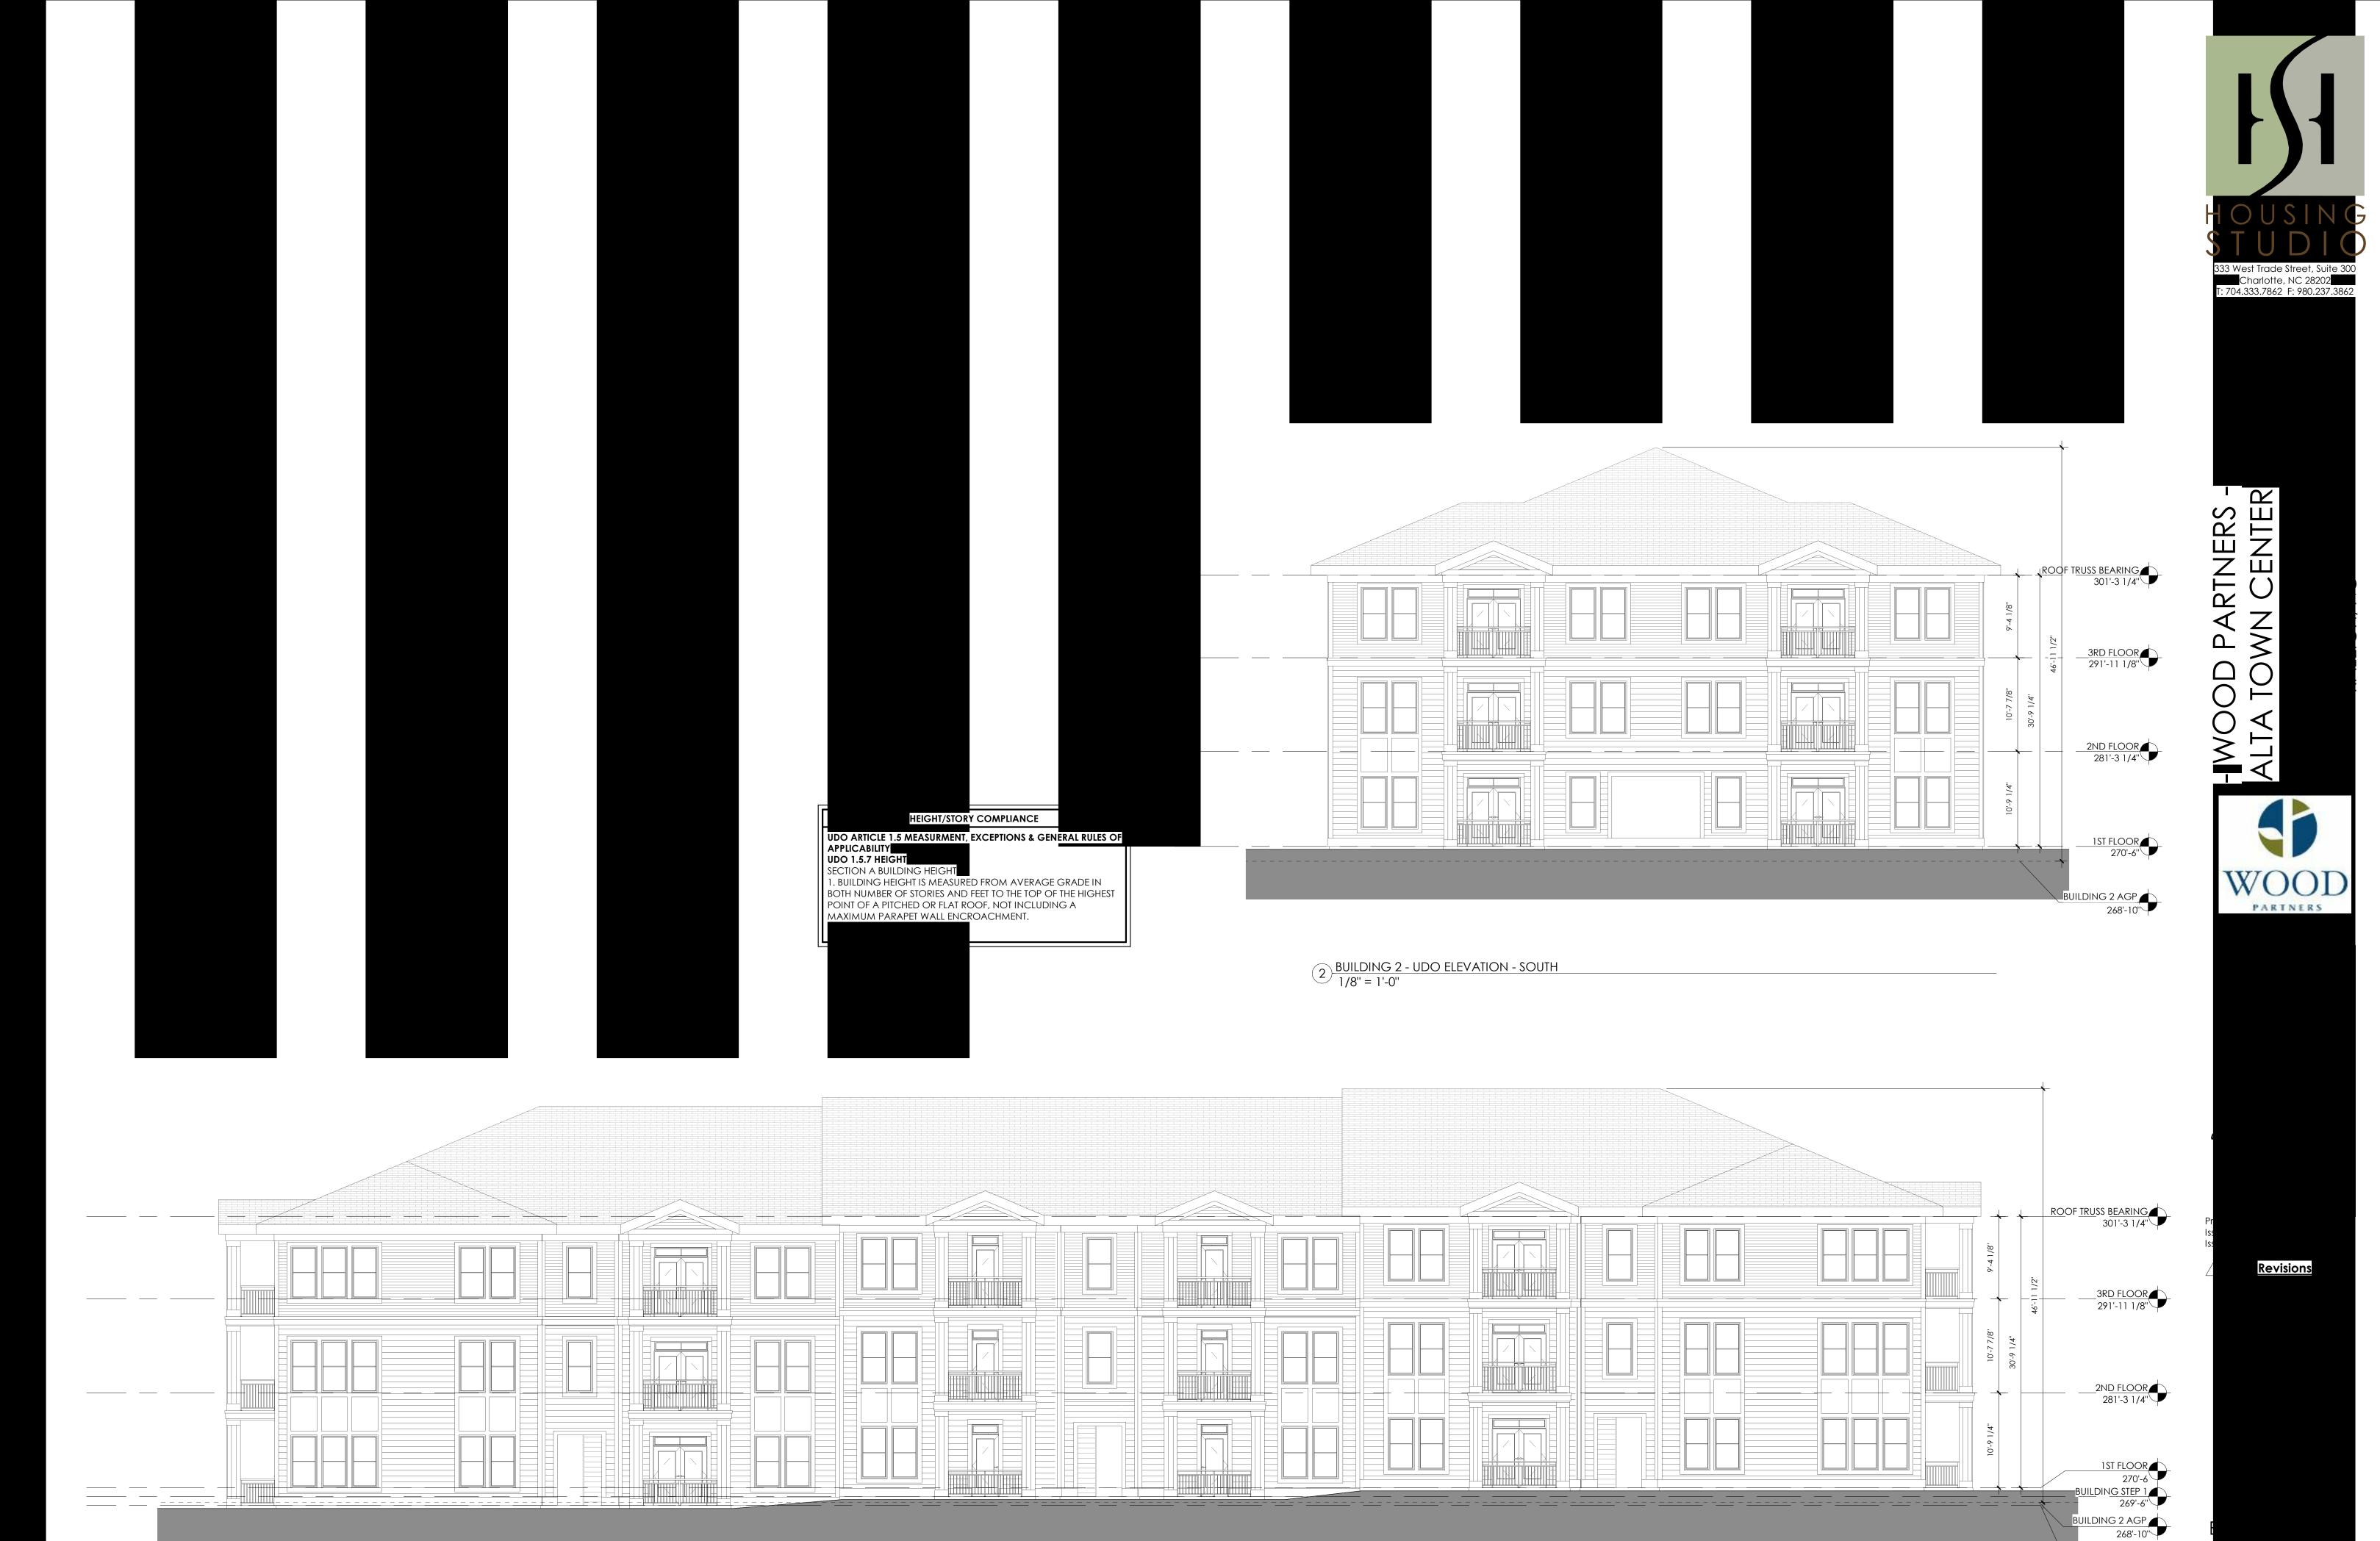

Page 1 of 2 REVISION 02.19.21

| DEVELOPMENT TYPE + SITE DATE TABLE                                                                                                                                                                                                                                                                                                                               |                                                               |  |  |  |
|------------------------------------------------------------------------------------------------------------------------------------------------------------------------------------------------------------------------------------------------------------------------------------------------------------------------------------------------------------------|---------------------------------------------------------------|--|--|--|
| (Applicable to all developments)                                                                                                                                                                                                                                                                                                                                 |                                                               |  |  |  |
| SITE DATA                                                                                                                                                                                                                                                                                                                                                        | BUILDING DATA                                                 |  |  |  |
| Zoning district (if more than one, please provide the acreage of each):                                                                                                                                                                                                                                                                                          | Existing gross floor area (not to be demolished):             |  |  |  |
| CX-5-PK                                                                                                                                                                                                                                                                                                                                                          | Existing gross floor area to be demolished:                   |  |  |  |
| Gross site acreage: 16.00                                                                                                                                                                                                                                                                                                                                        | New gross floor area:364200                                   |  |  |  |
| # of parking spaces required:452                                                                                                                                                                                                                                                                                                                                 | Total sf gross (to remain and new):364200                     |  |  |  |
| # of parking spaces proposed:480                                                                                                                                                                                                                                                                                                                                 | Proposed # of buildings:16                                    |  |  |  |
| Overlay District (if applicable): SHOD-2                                                                                                                                                                                                                                                                                                                         | Proposed # of stories for each: 3/4 split or 3 stories        |  |  |  |
| Existing use (UDO 6.1.4):Vacant                                                                                                                                                                                                                                                                                                                                  |                                                               |  |  |  |
| Proposed use (UDO 6.1.4): Multi-unit living                                                                                                                                                                                                                                                                                                                      |                                                               |  |  |  |
| STORMWATER                                                                                                                                                                                                                                                                                                                                                       | INFORMATION                                                   |  |  |  |
| Existing Impervious Surface:  Acres: 0 Square Feet: 0                                                                                                                                                                                                                                                                                                            | Proposed Impervious Surface:  Acres: 8.76 Square Feet: 381617 |  |  |  |
| Is this a flood hazard area? Yes No  If yes, please provide:  Alluvial soils:  Flood study:  FEMA Map Panel #:                                                                                                                                                                                                                                                   |                                                               |  |  |  |
| Neuse River Buffer Yes 🗸 No                                                                                                                                                                                                                                                                                                                                      | Wetlands Yes No                                               |  |  |  |
| DEGIDENTIAL D                                                                                                                                                                                                                                                                                                                                                    | EVEL ORMENTO                                                  |  |  |  |
| RESIDENTIAL D                                                                                                                                                                                                                                                                                                                                                    |                                                               |  |  |  |
| Total # of dwelling units: 336  # of bedroom units: 1br 144                                                                                                                                                                                                                                                                                                      | Total # of hotel units:0  4br or more 0                       |  |  |  |
| # of lots:1                                                                                                                                                                                                                                                                                                                                                      | Is your project a cottage court? Yes No                       |  |  |  |
| <i>II</i> 01100.1                                                                                                                                                                                                                                                                                                                                                | 13 your project a contage court.                              |  |  |  |
| SIGNATUR                                                                                                                                                                                                                                                                                                                                                         | RE BLOCK                                                      |  |  |  |
| The undersigned indicates that the property owner(s) is aware of this application and that the proposed project described in this application will be maintained in all respects in accordance with the plans and specifications submitted herewith, and in accordance with the provisions and regulations of the City of Raleigh Unified Development Ordinance. |                                                               |  |  |  |
| I, Adam Pike, McAdams Company will serve as the agent regarding this application, and will receive and respond to administrative comments, resubmit plans and applicable documentation, and will represent the property owner(s) in any public meeting regarding this application.                                                                               |                                                               |  |  |  |
| I/we have read, acknowledge, and affirm that this project is conforming to all application requirements applicable with the proposed development use. I acknowledge that this application is subject to the filing calendar and submittal policy, which states applications will expire after 180 days of inactivity.                                            |                                                               |  |  |  |
| Signature: Jann Polo                                                                                                                                                                                                                                                                                                                                             | Date:4/23/21                                                  |  |  |  |