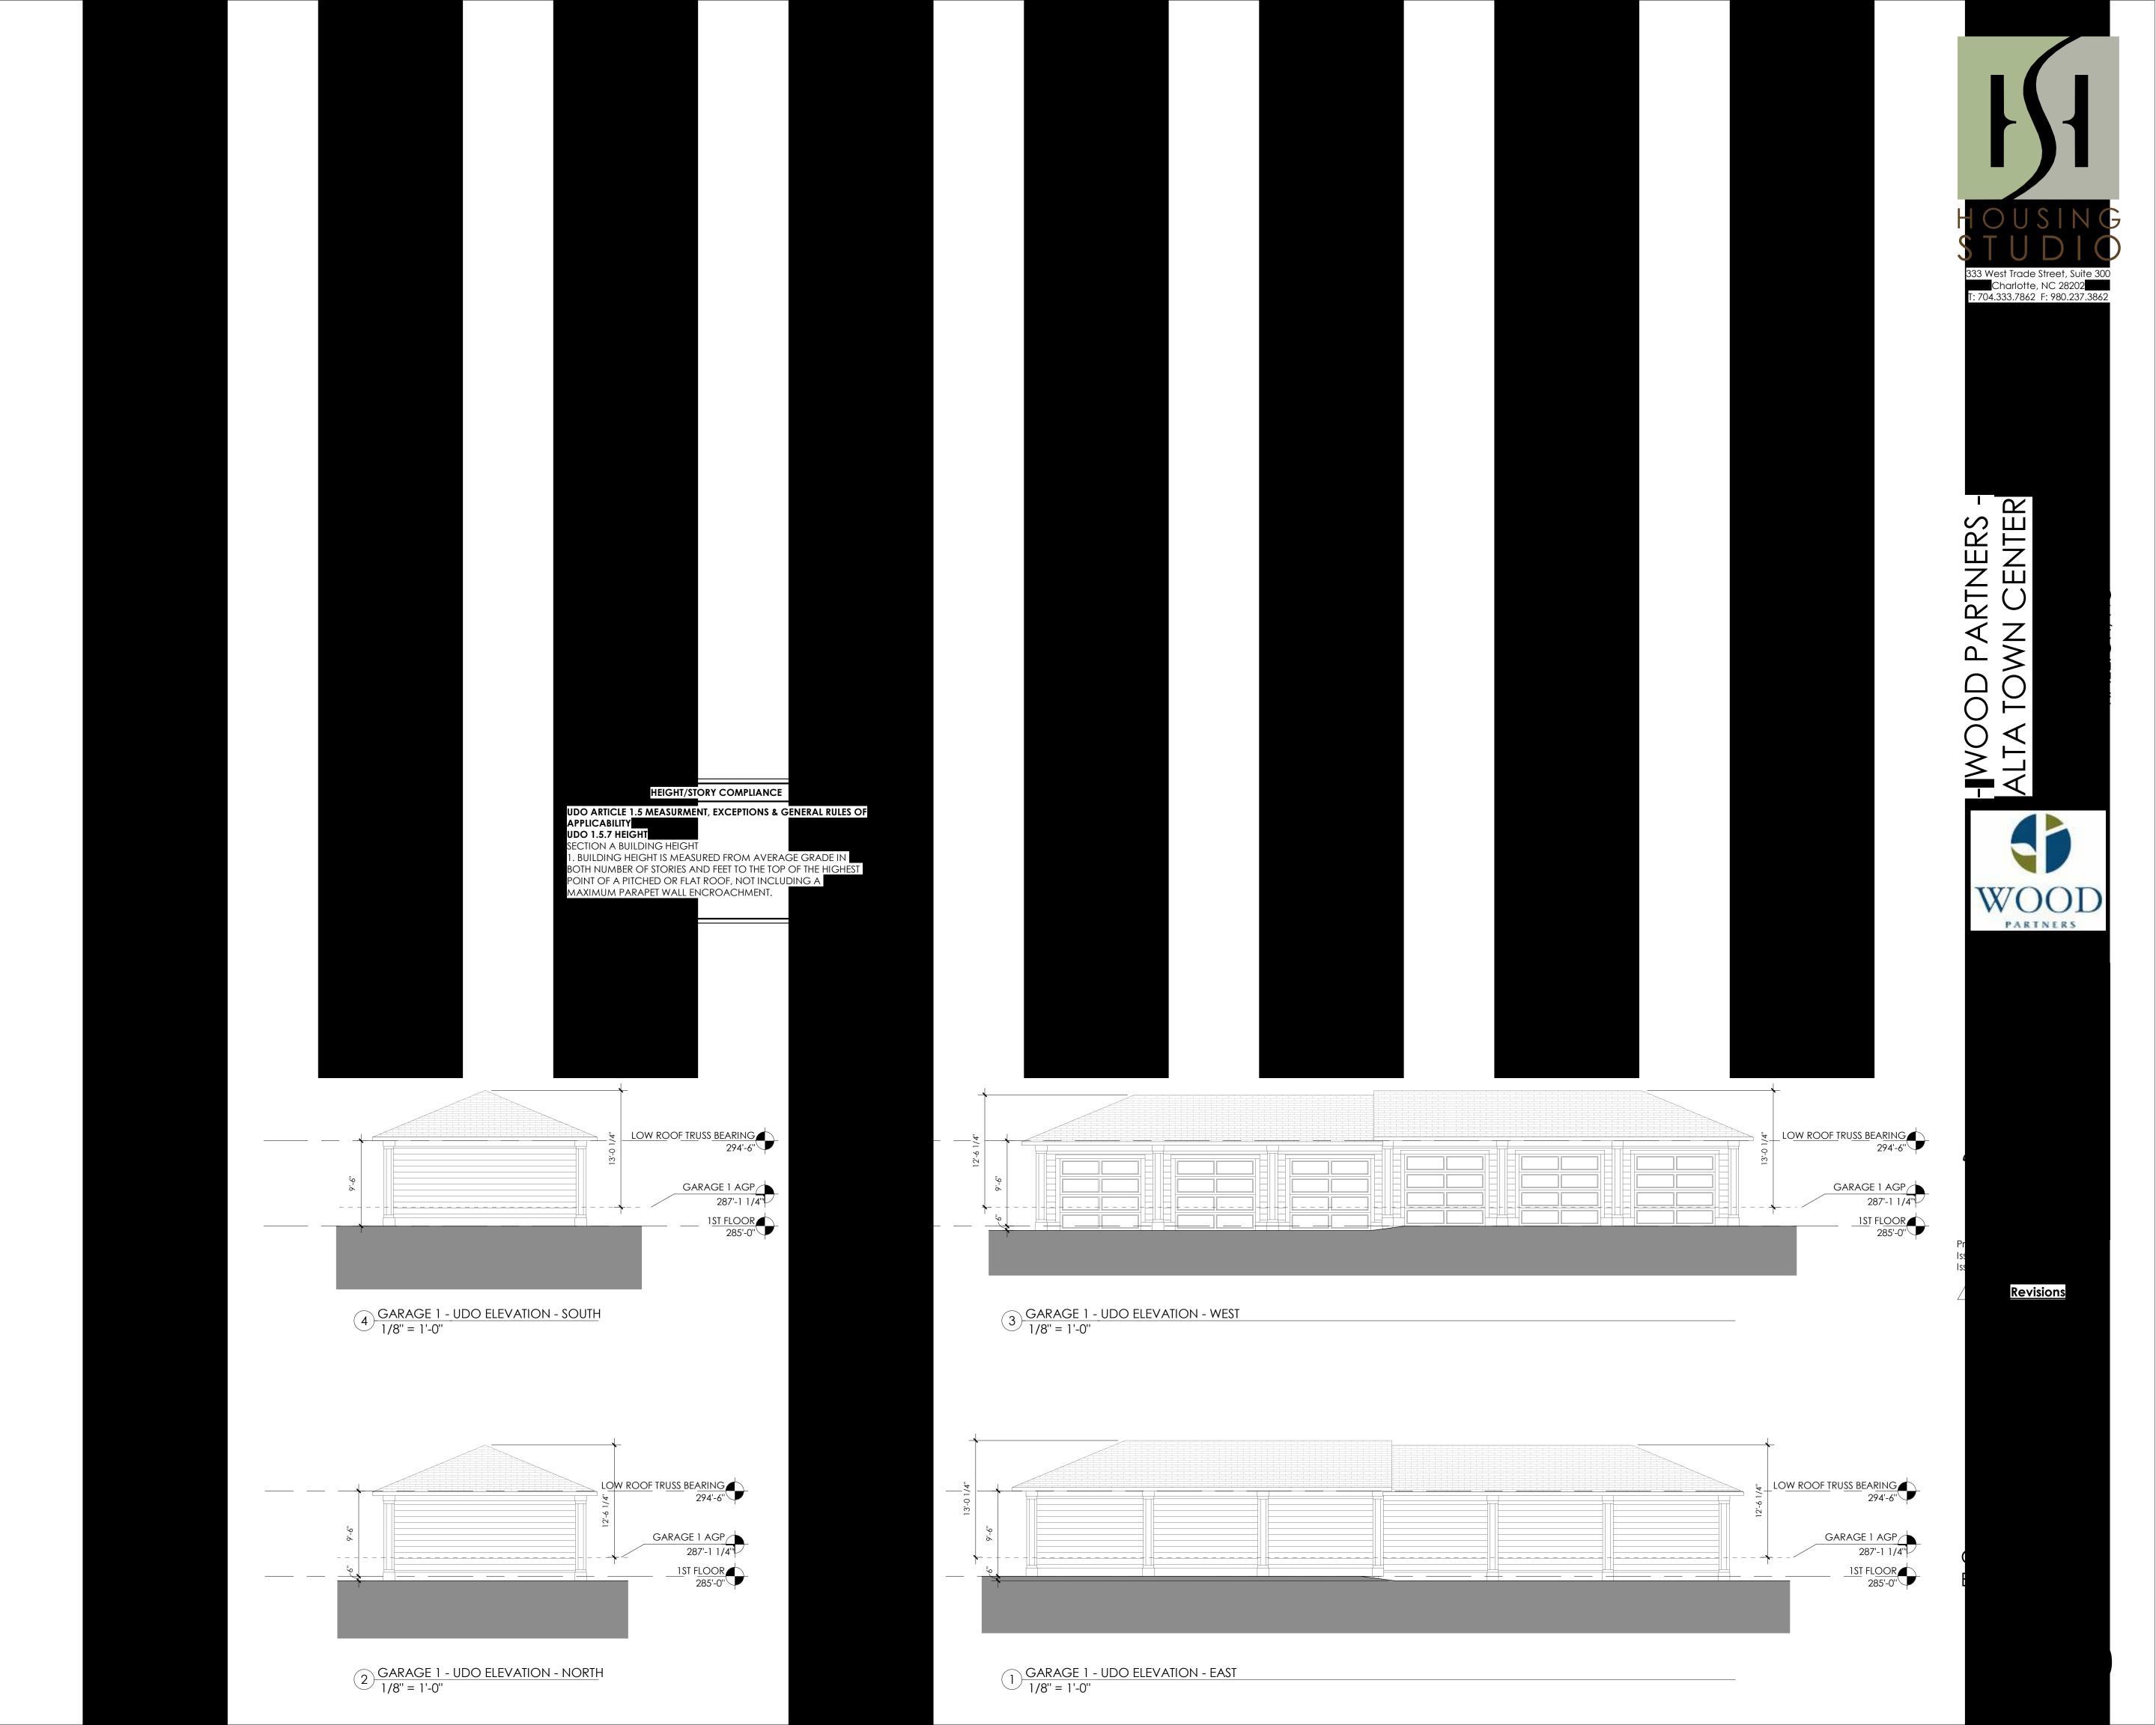

Page 1 of 2 REVISION 02.19.21

| DEVELOPMENT TYPE + SITE DATE TABLE                                                                                                                                                                                                                                                                                                                               |                                                               |  |  |  |
|------------------------------------------------------------------------------------------------------------------------------------------------------------------------------------------------------------------------------------------------------------------------------------------------------------------------------------------------------------------|---------------------------------------------------------------|--|--|--|
| (Applicable to all developments)                                                                                                                                                                                                                                                                                                                                 |                                                               |  |  |  |
| SITE DATA                                                                                                                                                                                                                                                                                                                                                        | BUILDING DATA                                                 |  |  |  |
| Zoning district (if more than one, please provide the acreage of each):                                                                                                                                                                                                                                                                                          | Existing gross floor area (not to be demolished):             |  |  |  |
| CX-5-PK                                                                                                                                                                                                                                                                                                                                                          | Existing gross floor area to be demolished:                   |  |  |  |
| Gross site acreage: 16.00                                                                                                                                                                                                                                                                                                                                        | New gross floor area:364200                                   |  |  |  |
| # of parking spaces required:452                                                                                                                                                                                                                                                                                                                                 | Total sf gross (to remain and new):364200                     |  |  |  |
| # of parking spaces proposed:480                                                                                                                                                                                                                                                                                                                                 | Proposed # of buildings:16                                    |  |  |  |
| Overlay District (if applicable): SHOD-2                                                                                                                                                                                                                                                                                                                         | Proposed # of stories for each: 3/4 split or 3 stories        |  |  |  |
| Existing use (UDO 6.1.4):Vacant                                                                                                                                                                                                                                                                                                                                  |                                                               |  |  |  |
| Proposed use (UDO 6.1.4): Multi-unit living                                                                                                                                                                                                                                                                                                                      |                                                               |  |  |  |
| STORMWATER                                                                                                                                                                                                                                                                                                                                                       | INFORMATION                                                   |  |  |  |
| Existing Impervious Surface:  Acres: 0 Square Feet: 0                                                                                                                                                                                                                                                                                                            | Proposed Impervious Surface:  Acres: 8.76 Square Feet: 381617 |  |  |  |
| Is this a flood hazard area? Yes No  If yes, please provide:  Alluvial soils:  Flood study:  FEMA Map Panel #:                                                                                                                                                                                                                                                   |                                                               |  |  |  |
| Neuse River Buffer Yes 🗸 No                                                                                                                                                                                                                                                                                                                                      | Wetlands Yes No                                               |  |  |  |
| DEGIDENTIAL D                                                                                                                                                                                                                                                                                                                                                    | EVEL ORMENTO                                                  |  |  |  |
| RESIDENTIAL D                                                                                                                                                                                                                                                                                                                                                    |                                                               |  |  |  |
| Total # of dwelling units: 336  # of bedroom units: 1br 144                                                                                                                                                                                                                                                                                                      | Total # of hotel units:0  4br or more 0                       |  |  |  |
| # of lots:1                                                                                                                                                                                                                                                                                                                                                      | Is your project a cottage court? Yes No                       |  |  |  |
| <i>II</i> 01100.1                                                                                                                                                                                                                                                                                                                                                | 13 your project a contage court.                              |  |  |  |
| SIGNATUR                                                                                                                                                                                                                                                                                                                                                         | RE BLOCK                                                      |  |  |  |
| The undersigned indicates that the property owner(s) is aware of this application and that the proposed project described in this application will be maintained in all respects in accordance with the plans and specifications submitted herewith, and in accordance with the provisions and regulations of the City of Raleigh Unified Development Ordinance. |                                                               |  |  |  |
| I, Adam Pike, McAdams Company will serve as the agent regarding this application, and will receive and respond to administrative comments, resubmit plans and applicable documentation, and will represent the property owner(s) in any public meeting regarding this application.                                                                               |                                                               |  |  |  |
| I/we have read, acknowledge, and affirm that this project is conforming to all application requirements applicable with the proposed development use. I acknowledge that this application is subject to the filing calendar and submittal policy, which states applications will expire after 180 days of inactivity.                                            |                                                               |  |  |  |
| Signature: Jann Polo                                                                                                                                                                                                                                                                                                                                             | Date:4/23/21                                                  |  |  |  |