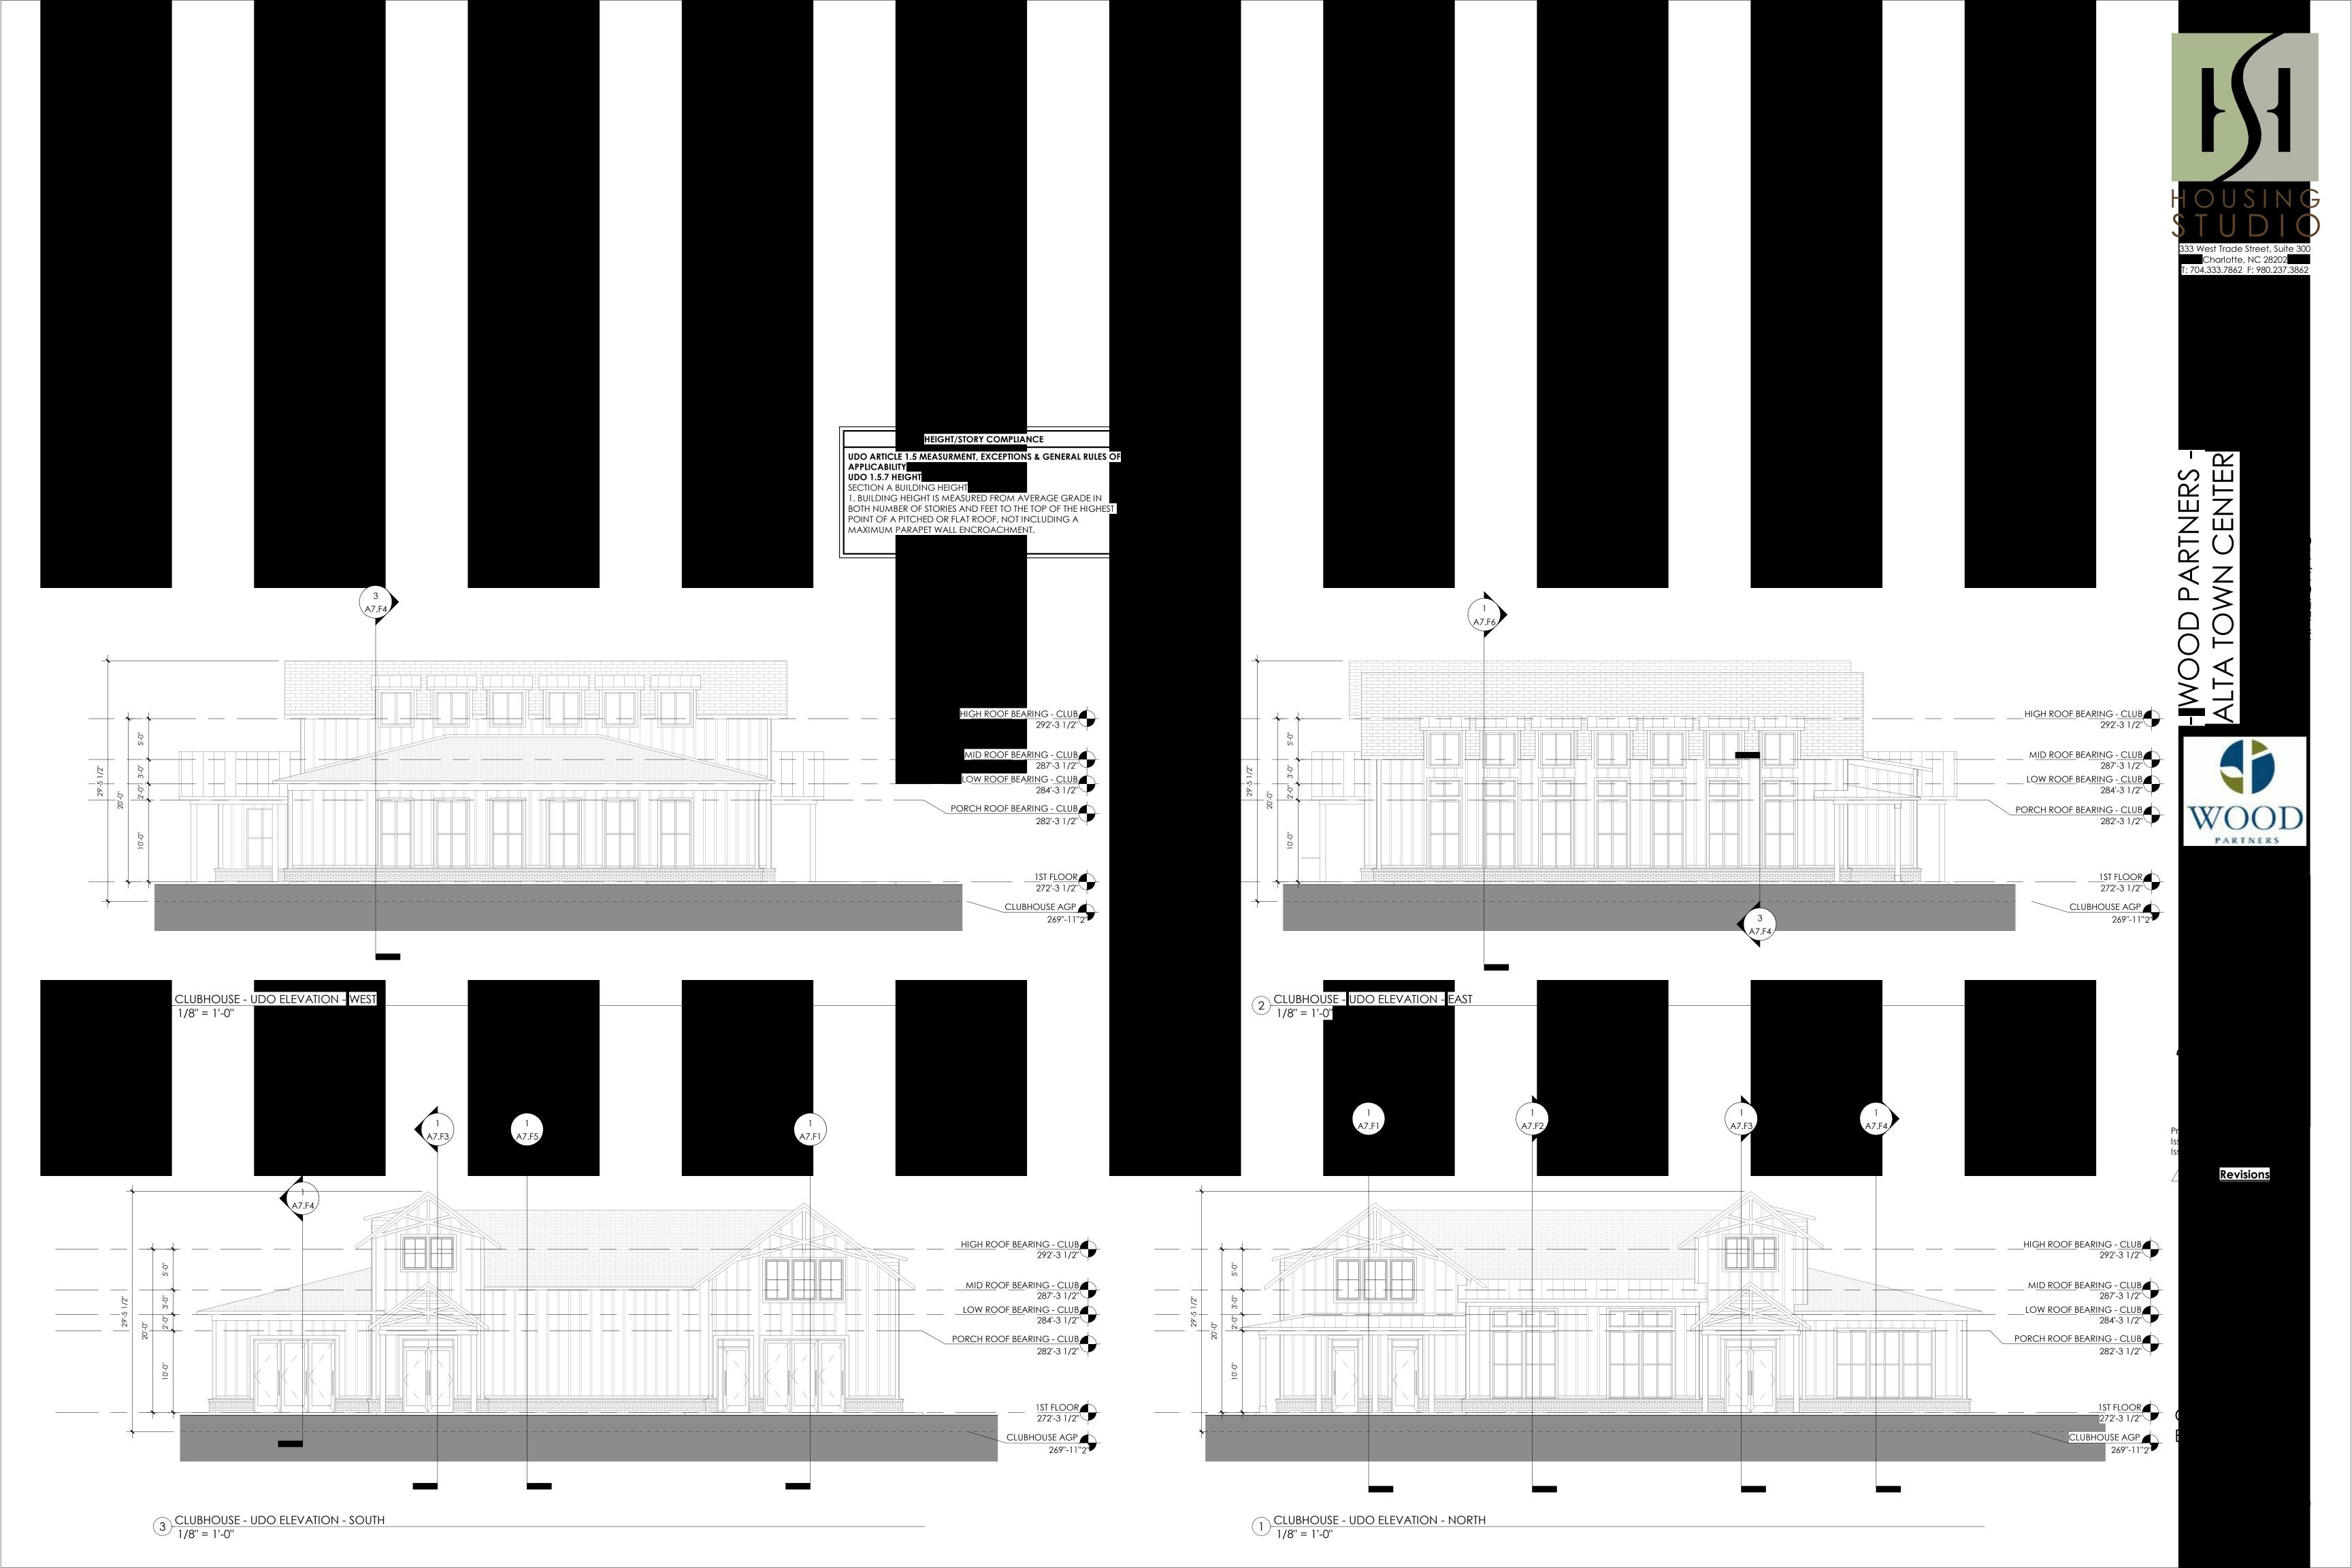

Page 1 of 2 REVISION 02.19.21

| DEVELOPMENT TYPE + SITE DATE TABLE                                                                                                                                                                                                                                                                                                                               |                                                               |  |  |  |
|------------------------------------------------------------------------------------------------------------------------------------------------------------------------------------------------------------------------------------------------------------------------------------------------------------------------------------------------------------------|---------------------------------------------------------------|--|--|--|
| (Applicable to all developments)                                                                                                                                                                                                                                                                                                                                 |                                                               |  |  |  |
| SITE DATA                                                                                                                                                                                                                                                                                                                                                        | BUILDING DATA                                                 |  |  |  |
| Zoning district (if more than one, please provide the acreage of each):                                                                                                                                                                                                                                                                                          | Existing gross floor area (not to be demolished):             |  |  |  |
| CX-5-PK                                                                                                                                                                                                                                                                                                                                                          | Existing gross floor area to be demolished:                   |  |  |  |
| Gross site acreage: 16.00                                                                                                                                                                                                                                                                                                                                        | New gross floor area:364200                                   |  |  |  |
| # of parking spaces required:452                                                                                                                                                                                                                                                                                                                                 | Total sf gross (to remain and new):364200                     |  |  |  |
| # of parking spaces proposed:480                                                                                                                                                                                                                                                                                                                                 | Proposed # of buildings:16                                    |  |  |  |
| Overlay District (if applicable): SHOD-2                                                                                                                                                                                                                                                                                                                         | Proposed # of stories for each: 3/4 split or 3 stories        |  |  |  |
| Existing use (UDO 6.1.4):Vacant                                                                                                                                                                                                                                                                                                                                  |                                                               |  |  |  |
| Proposed use (UDO 6.1.4): Multi-unit living                                                                                                                                                                                                                                                                                                                      |                                                               |  |  |  |
| STORMWATER                                                                                                                                                                                                                                                                                                                                                       | INFORMATION                                                   |  |  |  |
| Existing Impervious Surface:  Acres: 0 Square Feet: 0                                                                                                                                                                                                                                                                                                            | Proposed Impervious Surface:  Acres: 8.76 Square Feet: 381617 |  |  |  |
| Is this a flood hazard area? Yes No  If yes, please provide:  Alluvial soils:  Flood study:  FEMA Map Panel #:                                                                                                                                                                                                                                                   |                                                               |  |  |  |
| Neuse River Buffer Yes 🗸 No                                                                                                                                                                                                                                                                                                                                      | Wetlands Yes No                                               |  |  |  |
| DEGIDENTIAL D                                                                                                                                                                                                                                                                                                                                                    | EVEL ORMENTO                                                  |  |  |  |
| RESIDENTIAL D                                                                                                                                                                                                                                                                                                                                                    |                                                               |  |  |  |
| Total # of dwelling units: 336  # of bedroom units: 1br 144                                                                                                                                                                                                                                                                                                      | Total # of hotel units:0  4br or more 0                       |  |  |  |
| # of lots:1                                                                                                                                                                                                                                                                                                                                                      | Is your project a cottage court? Yes No                       |  |  |  |
| <i>II</i> 01100.1                                                                                                                                                                                                                                                                                                                                                | 13 your project a contage court.                              |  |  |  |
| SIGNATUR                                                                                                                                                                                                                                                                                                                                                         | RE BLOCK                                                      |  |  |  |
| The undersigned indicates that the property owner(s) is aware of this application and that the proposed project described in this application will be maintained in all respects in accordance with the plans and specifications submitted herewith, and in accordance with the provisions and regulations of the City of Raleigh Unified Development Ordinance. |                                                               |  |  |  |
| I, Adam Pike, McAdams Company will serve as the agent regarding this application, and will receive and respond to administrative comments, resubmit plans and applicable documentation, and will represent the property owner(s) in any public meeting regarding this application.                                                                               |                                                               |  |  |  |
| I/we have read, acknowledge, and affirm that this project is conforming to all application requirements applicable with the proposed development use. I acknowledge that this application is subject to the filing calendar and submittal policy, which states applications will expire after 180 days of inactivity.                                            |                                                               |  |  |  |
| Signature: Jann Polo                                                                                                                                                                                                                                                                                                                                             | Date:4/23/21                                                  |  |  |  |