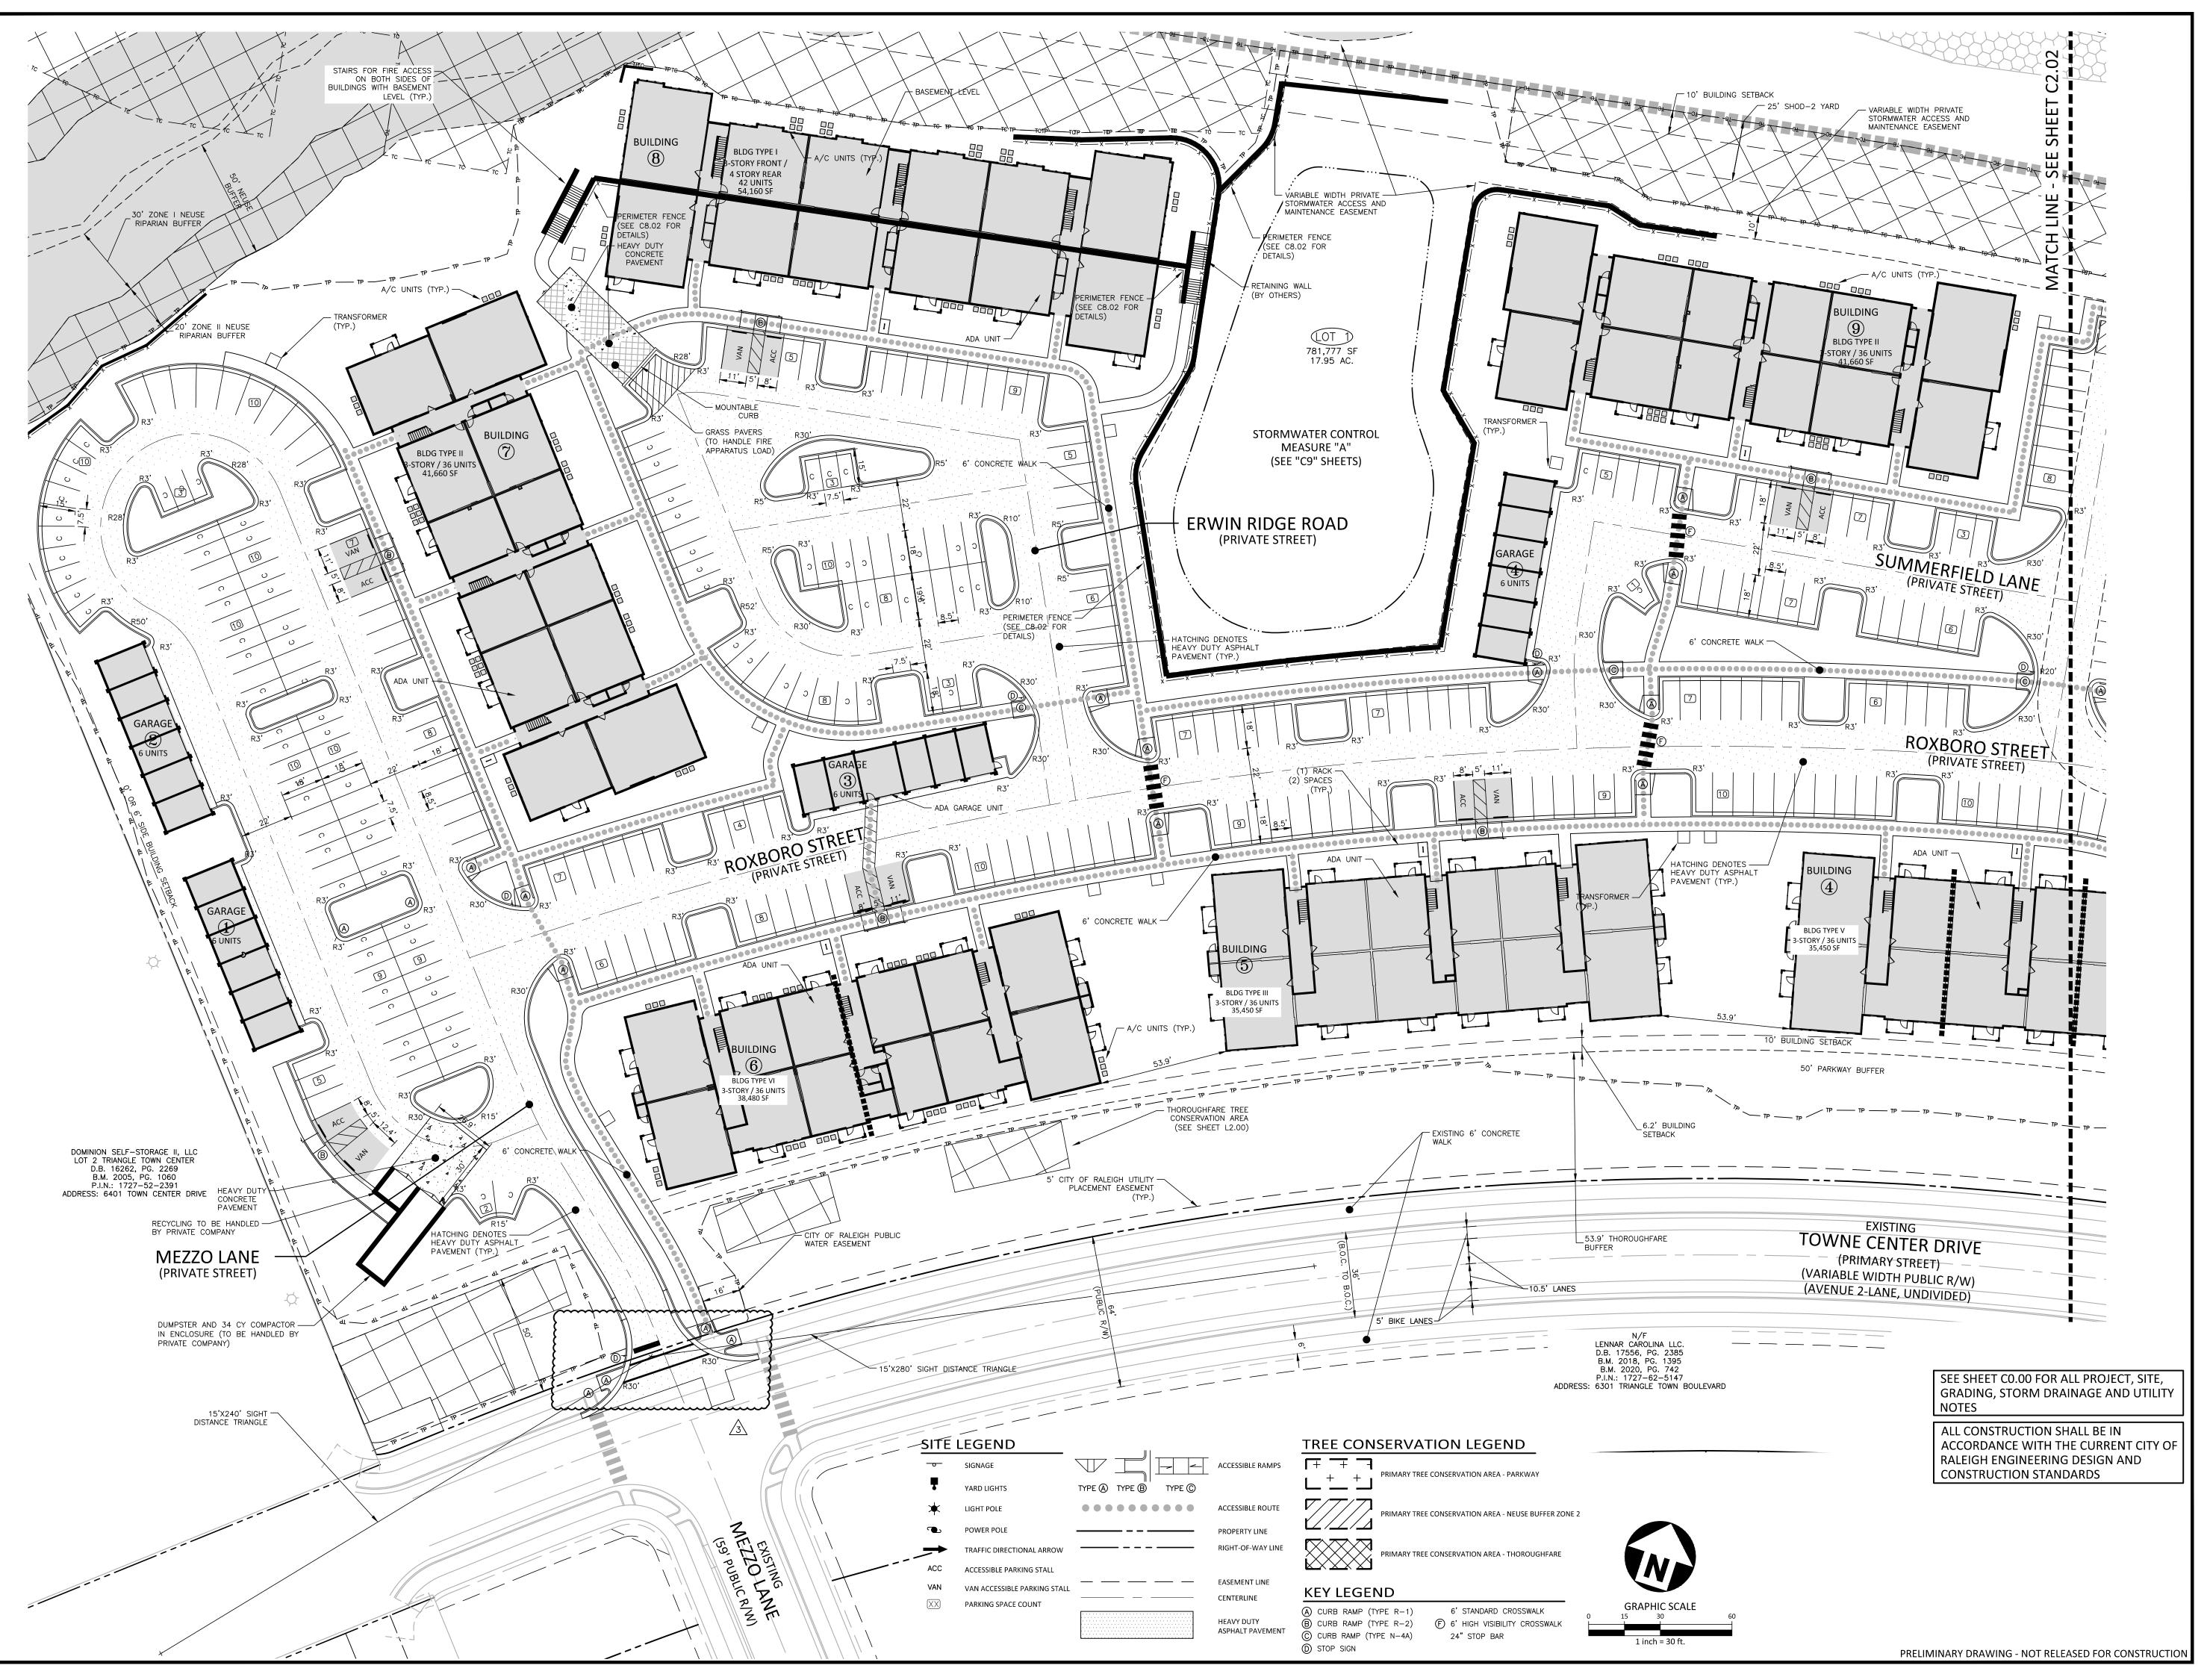

### RIGHT-OF-WAY OBSTRUCTION NOTES

- 1. STREET, LANE, AND SIDEWALK CLOSURES OR DETOURS: PRIOR TO ANY WORK THAT IMPACTS THE RIGHT-OF-WAY OR CLOSING OF ANY STREET, LANE, OR SIDEWALK, THE CONTRACTOR MUST APPLY FOR A PERMIT WITH RIGHT-OF-WAY SERVICES.
- 2. A PERMIT REQUEST WITH A TRAFFIC CONTROL AND/OR PEDESTRIAN PLAN SHALL BE SUBMITTED TO rightofwayservices@raleighnc.gov AT www.raleighnc.gov KEYWORD "RIGHT-OF-WAY SERVICES.
- 3. PRIOR TO THE START OF WORK, THE CLIENT SHALL SCHEDULE A PRE-CONSTRUCTION MEETING WITH THE ENGINEERING INSPECTIONS COORDINATOR TO REVIEW THE SPECIFIC COMPONENTS OF THE APPROVED PLAN, AND ENSURE ALL PERMITS ARE ISSUED.
- 4. THE CITY OF RALEIGH REQUIRES AN APPROVED RIGHT-OF-WAY OBSTRUCTION PERMIT FOR WORK ON ANY PUBLIC STREET OR SIDEWALK AND NCDOT ROAD WITHIN RALEIGH'S JURISDICTION.
- 5. ALL TRAFFIC CONTROL SIGNAGE AND PRACTICES SHALL ADHERE TO THE MANUAL ON UNIFORM TRAFFIC CONTROL, AND THE LATEST EDITION OF THE NCDOT "STANDARD SPECIFICATION FOR ROADWAY STRUCTURES", NCDOT "ROADWAY STANDARD DRAWING MANUAL", AND THE NCDOT SUPPLEMENT TO THE MUTCD.
- 6. ALL PUBLIC SIDEWALKS MUST BE ACCESSIBLE TO PEDESTRIANS WHO ARE VISUALLY IMPAIRED AND/OR PEOPLE WITH MOBILITY CONCERNS. EXISTING AND ALTERNATIVE PEDESTRIAN ROUTES DURÍNG CONSTRUCTION SHALL BE REQUIRED TO BE COMPLIANT WITH THE PUBLIC RIGHTS OF WAY ACCESSIBILITY GUIDELINES (PROWAG), THE ADA STANDARDS FOR ACCESSIBLE DESIGN AND THE MANUAL ON UNIFORM TRAFFIC CONTROL DEVICES (MUTCD).
- 7. ALL PERMITS MUST BE AVAILABLE AND VISIBLE ON SITE DURING THE OPERATION.