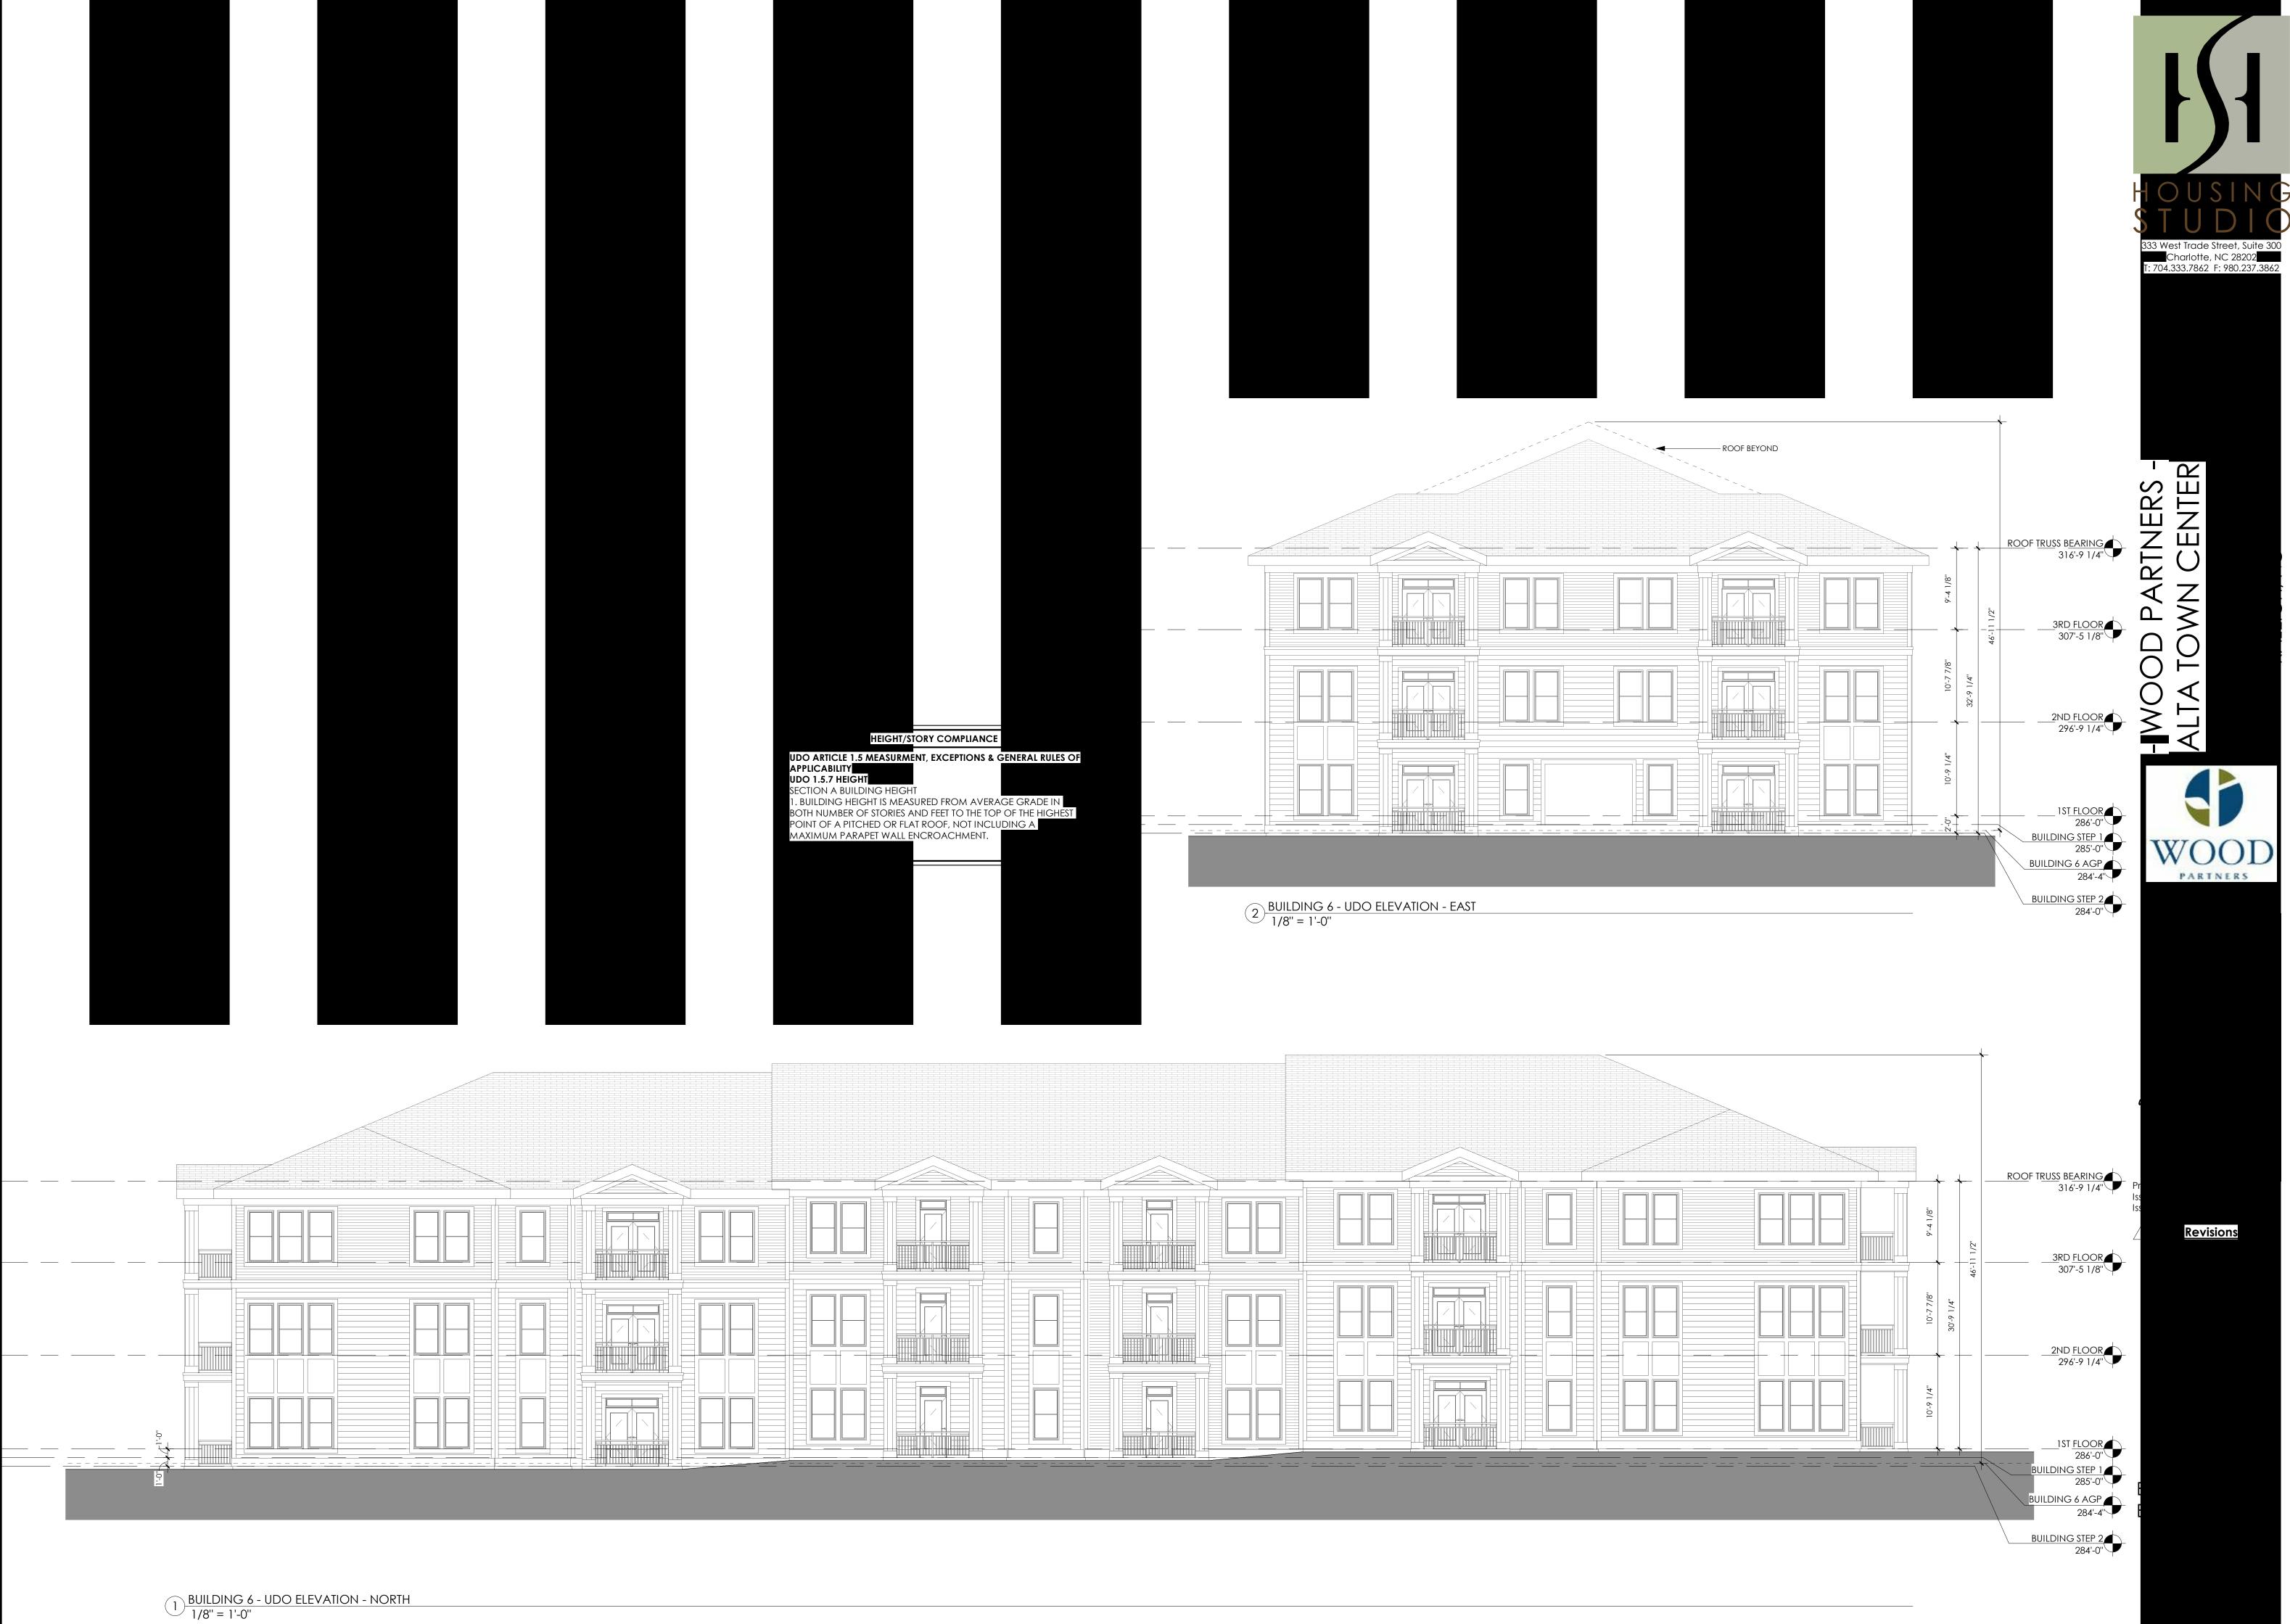

Page 1 of 2 REVISION 02.19.21

| DEVELOPMENT TYPE + SITE DATE TABLE                                                                                                                                                                                                                                                                                                                               |                                                               |  |  |  |
|------------------------------------------------------------------------------------------------------------------------------------------------------------------------------------------------------------------------------------------------------------------------------------------------------------------------------------------------------------------|---------------------------------------------------------------|--|--|--|
| (Applicable to all developments)                                                                                                                                                                                                                                                                                                                                 |                                                               |  |  |  |
| SITE DATA                                                                                                                                                                                                                                                                                                                                                        | BUILDING DATA                                                 |  |  |  |
| Zoning district (if more than one, please provide the acreage of each):                                                                                                                                                                                                                                                                                          | Existing gross floor area (not to be demolished):             |  |  |  |
| CX-5-PK                                                                                                                                                                                                                                                                                                                                                          | Existing gross floor area to be demolished:                   |  |  |  |
| Gross site acreage: 16.00                                                                                                                                                                                                                                                                                                                                        | New gross floor area:364200                                   |  |  |  |
| # of parking spaces required:452                                                                                                                                                                                                                                                                                                                                 | Total sf gross (to remain and new):364200                     |  |  |  |
| # of parking spaces proposed:480                                                                                                                                                                                                                                                                                                                                 | Proposed # of buildings:16                                    |  |  |  |
| Overlay District (if applicable): SHOD-2                                                                                                                                                                                                                                                                                                                         | Proposed # of stories for each: 3/4 split or 3 stories        |  |  |  |
| Existing use (UDO 6.1.4):Vacant                                                                                                                                                                                                                                                                                                                                  |                                                               |  |  |  |
| Proposed use (UDO 6.1.4): Multi-unit living                                                                                                                                                                                                                                                                                                                      |                                                               |  |  |  |
| STORMWATER                                                                                                                                                                                                                                                                                                                                                       | INFORMATION                                                   |  |  |  |
| Existing Impervious Surface:  Acres: 0 Square Feet: 0                                                                                                                                                                                                                                                                                                            | Proposed Impervious Surface:  Acres: 8.76 Square Feet: 381617 |  |  |  |
| Is this a flood hazard area? Yes No  If yes, please provide:  Alluvial soils:  Flood study:  FEMA Map Panel #:                                                                                                                                                                                                                                                   |                                                               |  |  |  |
| Neuse River Buffer Yes 🗸 No                                                                                                                                                                                                                                                                                                                                      | Wetlands Yes No                                               |  |  |  |
| DEGIDENTIAL D                                                                                                                                                                                                                                                                                                                                                    | EVEL ORMENTO                                                  |  |  |  |
| RESIDENTIAL D                                                                                                                                                                                                                                                                                                                                                    |                                                               |  |  |  |
| Total # of dwelling units: 336  # of bedroom units: 1br 144                                                                                                                                                                                                                                                                                                      | Total # of hotel units:0  4br or more 0                       |  |  |  |
| # of lots:1                                                                                                                                                                                                                                                                                                                                                      | Is your project a cottage court? Yes No                       |  |  |  |
| <i>II</i> 01100.1                                                                                                                                                                                                                                                                                                                                                | 13 your project a contage court.                              |  |  |  |
| SIGNATUR                                                                                                                                                                                                                                                                                                                                                         | RE BLOCK                                                      |  |  |  |
| The undersigned indicates that the property owner(s) is aware of this application and that the proposed project described in this application will be maintained in all respects in accordance with the plans and specifications submitted herewith, and in accordance with the provisions and regulations of the City of Raleigh Unified Development Ordinance. |                                                               |  |  |  |
| I, Adam Pike, McAdams Company will serve as the agent regarding this application, and will receive and respond to administrative comments, resubmit plans and applicable documentation, and will represent the property owner(s) in any public meeting regarding this application.                                                                               |                                                               |  |  |  |
| I/we have read, acknowledge, and affirm that this project is conforming to all application requirements applicable with the proposed development use. I acknowledge that this application is subject to the filing calendar and submittal policy, which states applications will expire after 180 days of inactivity.                                            |                                                               |  |  |  |
| Signature: Jann Polo                                                                                                                                                                                                                                                                                                                                             | Date:4/23/21                                                  |  |  |  |