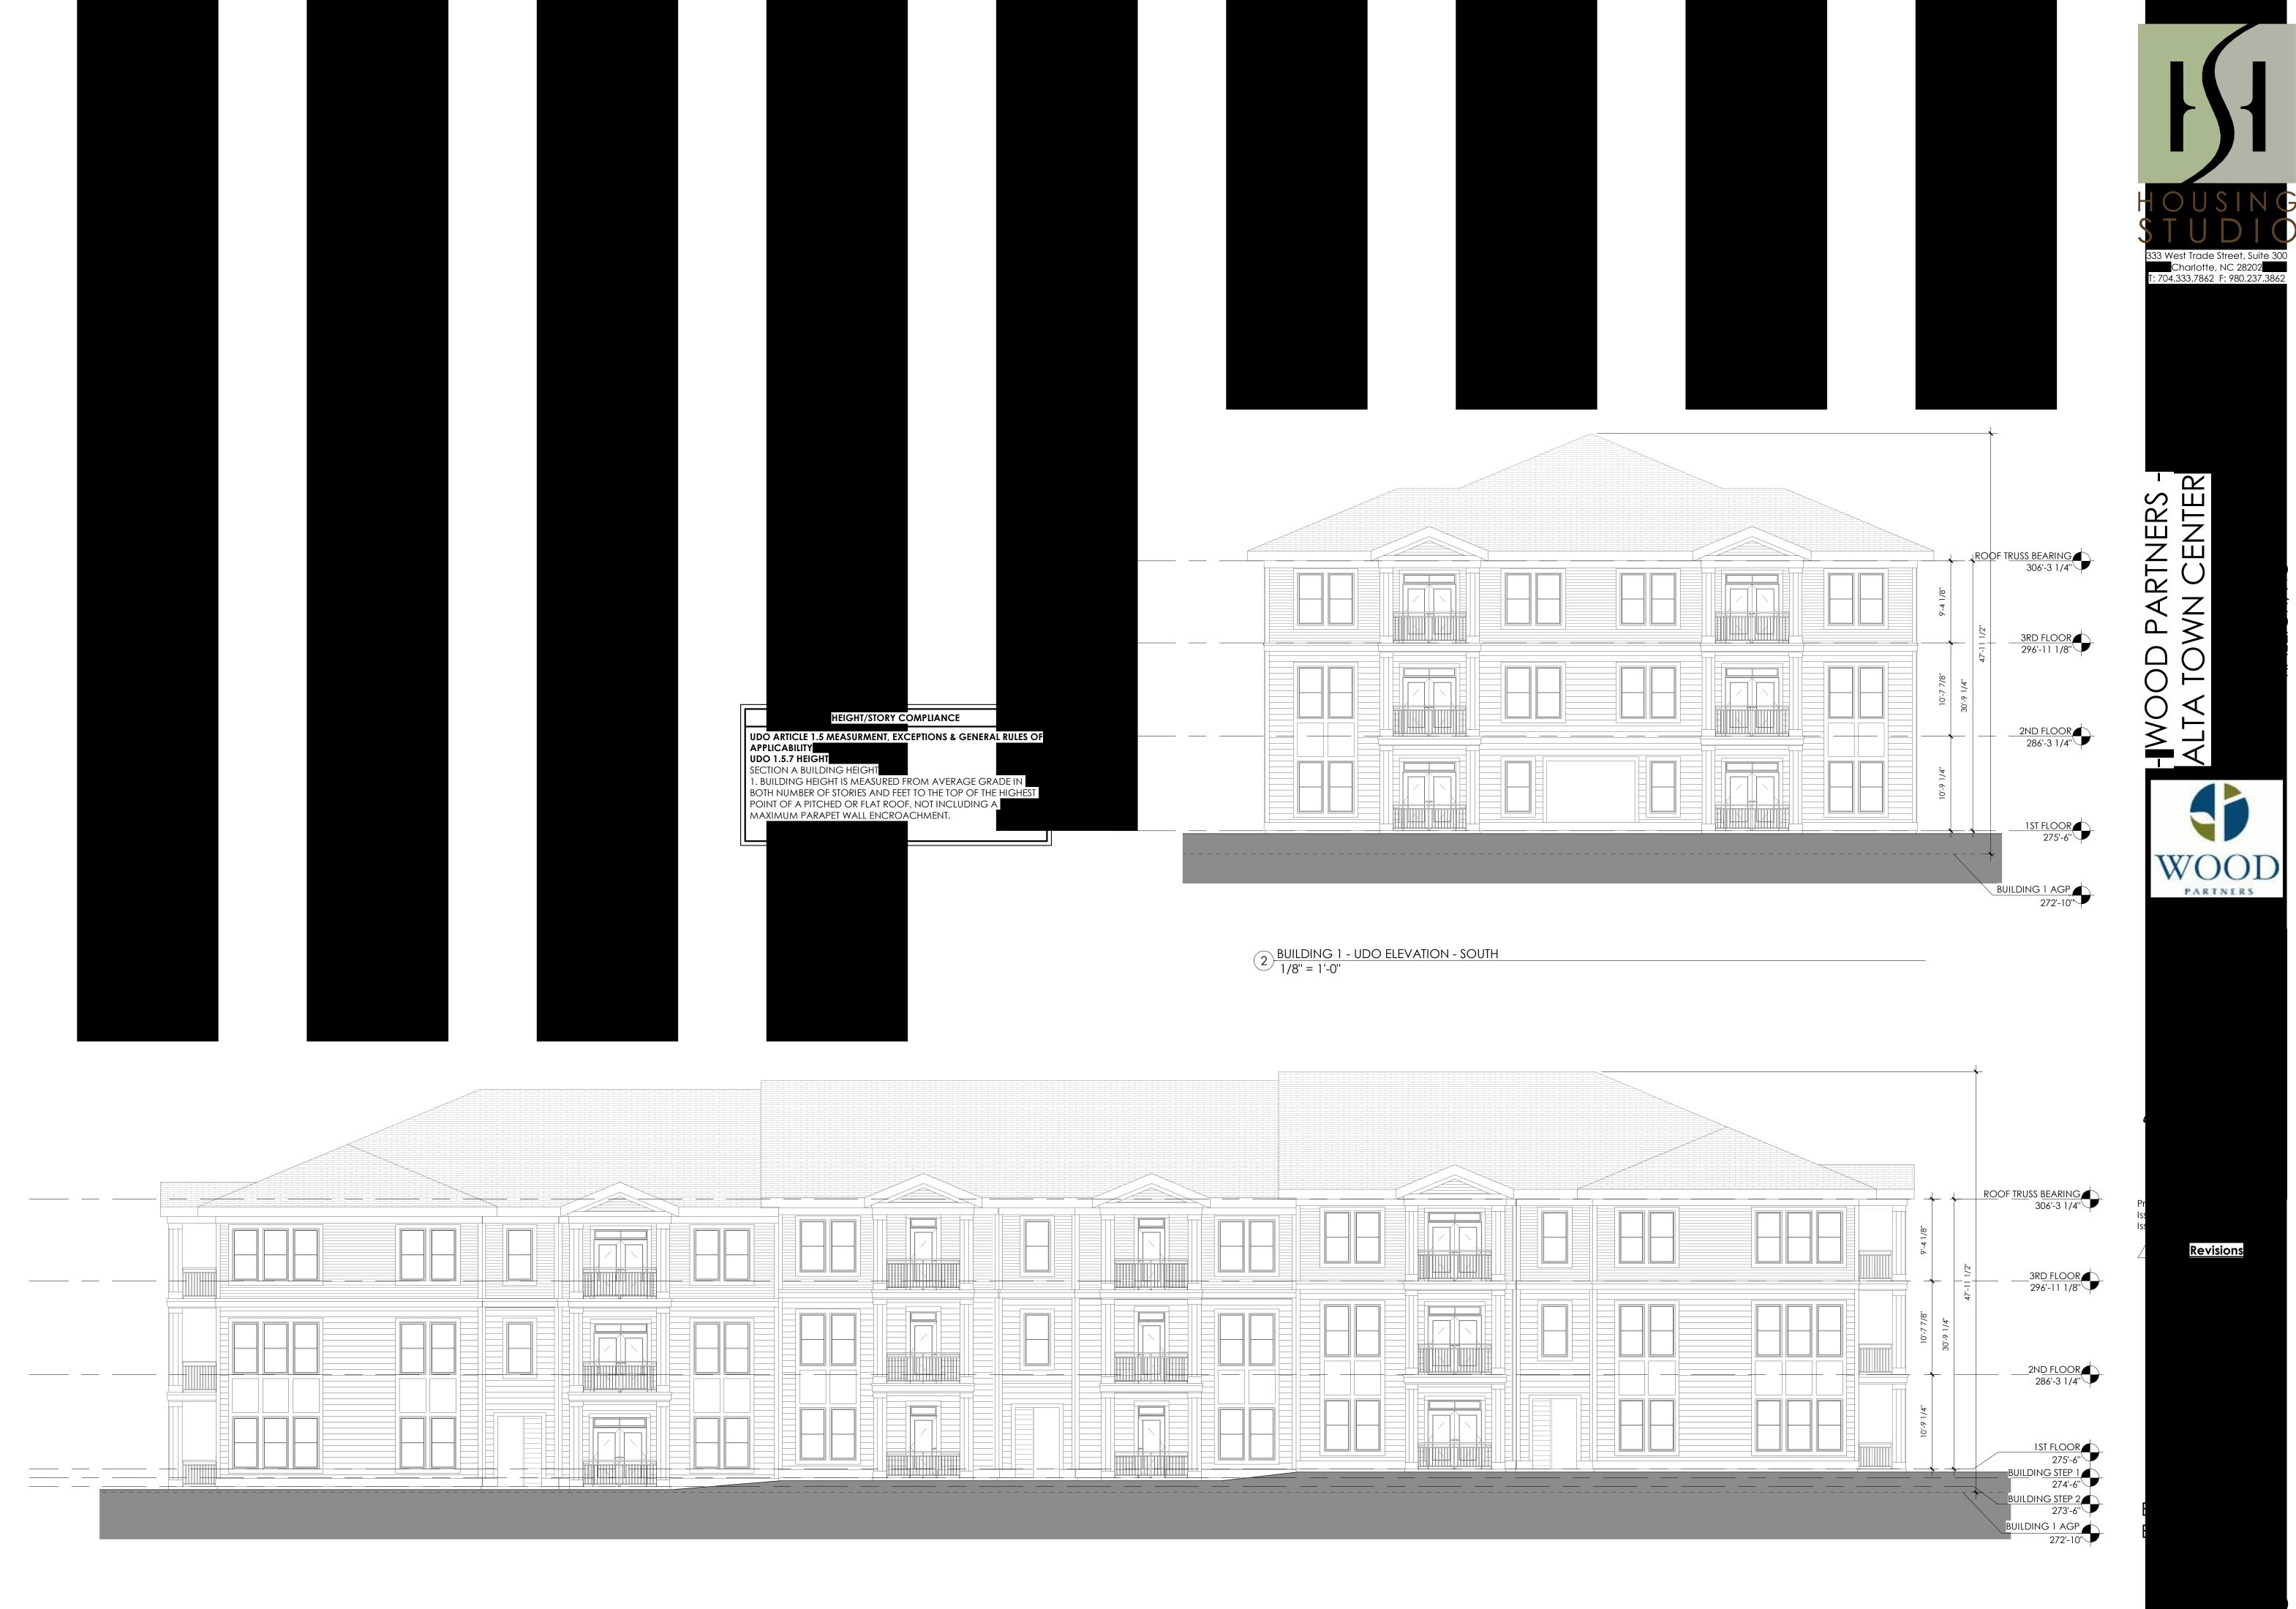

Page 1 of 2 REVISION 02.19.21

| DEVELOPMENT TYPE + SITE DATE TABLE                                                                                                                                                                                                                                                                                                                               |                                                               |  |  |  |
|------------------------------------------------------------------------------------------------------------------------------------------------------------------------------------------------------------------------------------------------------------------------------------------------------------------------------------------------------------------|---------------------------------------------------------------|--|--|--|
| (Applicable to all developments)                                                                                                                                                                                                                                                                                                                                 |                                                               |  |  |  |
| SITE DATA                                                                                                                                                                                                                                                                                                                                                        | BUILDING DATA                                                 |  |  |  |
| Zoning district (if more than one, please provide the acreage of each):                                                                                                                                                                                                                                                                                          | Existing gross floor area (not to be demolished):             |  |  |  |
| CX-5-PK                                                                                                                                                                                                                                                                                                                                                          | Existing gross floor area to be demolished:                   |  |  |  |
| Gross site acreage: 16.00                                                                                                                                                                                                                                                                                                                                        | New gross floor area:364200                                   |  |  |  |
| # of parking spaces required:452                                                                                                                                                                                                                                                                                                                                 | Total sf gross (to remain and new):364200                     |  |  |  |
| # of parking spaces proposed:480                                                                                                                                                                                                                                                                                                                                 | Proposed # of buildings:16                                    |  |  |  |
| Overlay District (if applicable): SHOD-2                                                                                                                                                                                                                                                                                                                         | Proposed # of stories for each: 3/4 split or 3 stories        |  |  |  |
| Existing use (UDO 6.1.4):Vacant                                                                                                                                                                                                                                                                                                                                  |                                                               |  |  |  |
| Proposed use (UDO 6.1.4): Multi-unit living                                                                                                                                                                                                                                                                                                                      |                                                               |  |  |  |
| STORMWATER                                                                                                                                                                                                                                                                                                                                                       | INFORMATION                                                   |  |  |  |
| Existing Impervious Surface:  Acres: 0 Square Feet: 0                                                                                                                                                                                                                                                                                                            | Proposed Impervious Surface:  Acres: 8.76 Square Feet: 381617 |  |  |  |
| Is this a flood hazard area? Yes No  If yes, please provide:  Alluvial soils:  Flood study:  FEMA Map Panel #:                                                                                                                                                                                                                                                   |                                                               |  |  |  |
| Neuse River Buffer Yes 🗸 No                                                                                                                                                                                                                                                                                                                                      | Wetlands Yes No                                               |  |  |  |
| DEGIDENTIAL D                                                                                                                                                                                                                                                                                                                                                    | EVEL ORMENTO                                                  |  |  |  |
| RESIDENTIAL D                                                                                                                                                                                                                                                                                                                                                    |                                                               |  |  |  |
| Total # of dwelling units: 336  # of bedroom units: 1br 144                                                                                                                                                                                                                                                                                                      | Total # of hotel units:0  4br or more 0                       |  |  |  |
| # of lots:1                                                                                                                                                                                                                                                                                                                                                      | Is your project a cottage court? Yes No                       |  |  |  |
| <i>II</i> 01100.1                                                                                                                                                                                                                                                                                                                                                | 13 your project a contage court.                              |  |  |  |
| SIGNATUR                                                                                                                                                                                                                                                                                                                                                         | RE BLOCK                                                      |  |  |  |
| The undersigned indicates that the property owner(s) is aware of this application and that the proposed project described in this application will be maintained in all respects in accordance with the plans and specifications submitted herewith, and in accordance with the provisions and regulations of the City of Raleigh Unified Development Ordinance. |                                                               |  |  |  |
| I, Adam Pike, McAdams Company will serve as the agent regarding this application, and will receive and respond to administrative comments, resubmit plans and applicable documentation, and will represent the property owner(s) in any public meeting regarding this application.                                                                               |                                                               |  |  |  |
| I/we have read, acknowledge, and affirm that this project is conforming to all application requirements applicable with the proposed development use. I acknowledge that this application is subject to the filing calendar and submittal policy, which states applications will expire after 180 days of inactivity.                                            |                                                               |  |  |  |
| Signature: Jann Polo                                                                                                                                                                                                                                                                                                                                             | Date:4/23/21                                                  |  |  |  |