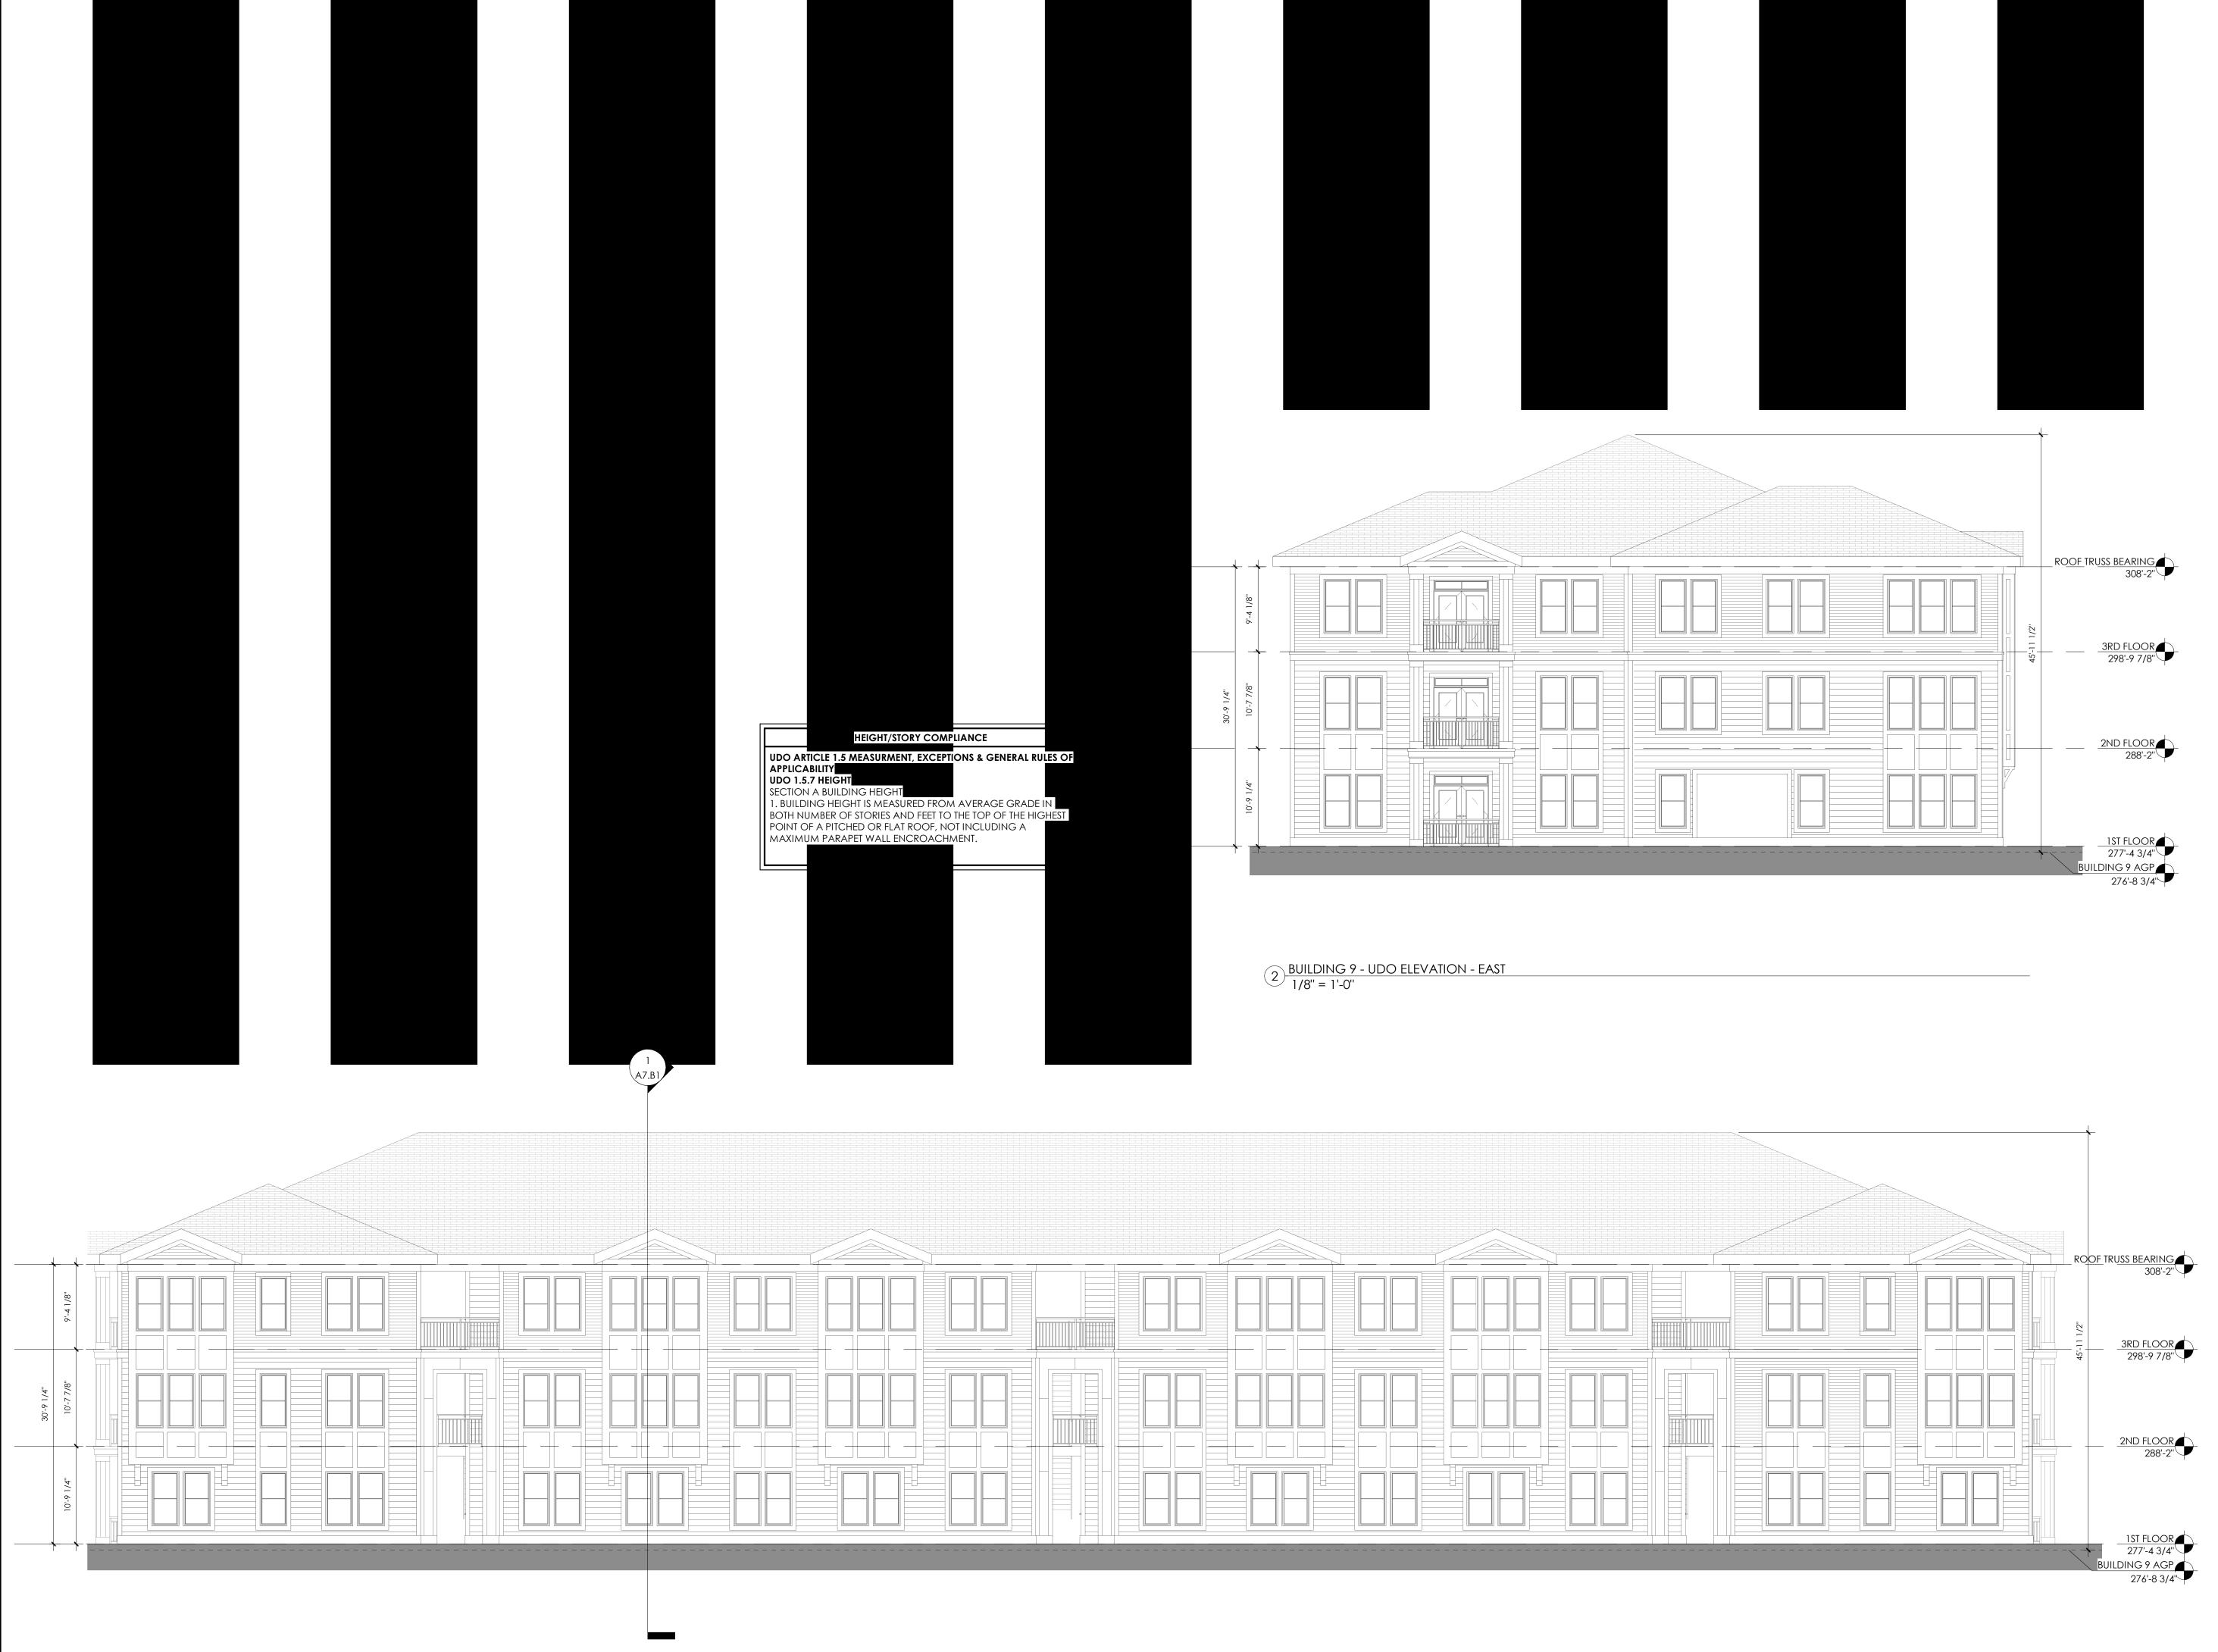

Page 1 of 2 REVISION 02.19.21

| DEVELOPMENT TYPE + SITE DATE TABLE                                                                                                                                                                                                                                                                                                                               |                                                               |  |  |  |
|------------------------------------------------------------------------------------------------------------------------------------------------------------------------------------------------------------------------------------------------------------------------------------------------------------------------------------------------------------------|---------------------------------------------------------------|--|--|--|
| (Applicable to all developments)                                                                                                                                                                                                                                                                                                                                 |                                                               |  |  |  |
| SITE DATA                                                                                                                                                                                                                                                                                                                                                        | BUILDING DATA                                                 |  |  |  |
| Zoning district (if more than one, please provide the acreage of each):                                                                                                                                                                                                                                                                                          | Existing gross floor area (not to be demolished):             |  |  |  |
| CX-5-PK                                                                                                                                                                                                                                                                                                                                                          | Existing gross floor area to be demolished:                   |  |  |  |
| Gross site acreage: 16.00                                                                                                                                                                                                                                                                                                                                        | New gross floor area:364200                                   |  |  |  |
| # of parking spaces required:452                                                                                                                                                                                                                                                                                                                                 | Total sf gross (to remain and new):364200                     |  |  |  |
| # of parking spaces proposed:480                                                                                                                                                                                                                                                                                                                                 | Proposed # of buildings:16                                    |  |  |  |
| Overlay District (if applicable): SHOD-2                                                                                                                                                                                                                                                                                                                         | Proposed # of stories for each: 3/4 split or 3 stories        |  |  |  |
| Existing use (UDO 6.1.4):Vacant                                                                                                                                                                                                                                                                                                                                  |                                                               |  |  |  |
| Proposed use (UDO 6.1.4): Multi-unit living                                                                                                                                                                                                                                                                                                                      |                                                               |  |  |  |
| STORMWATER                                                                                                                                                                                                                                                                                                                                                       | INFORMATION                                                   |  |  |  |
| Existing Impervious Surface:  Acres: 0 Square Feet: 0                                                                                                                                                                                                                                                                                                            | Proposed Impervious Surface:  Acres: 8.76 Square Feet: 381617 |  |  |  |
| Is this a flood hazard area? Yes No  If yes, please provide:  Alluvial soils:  Flood study:  FEMA Map Panel #:                                                                                                                                                                                                                                                   |                                                               |  |  |  |
| Neuse River Buffer Yes 🗸 No                                                                                                                                                                                                                                                                                                                                      | Wetlands Yes No                                               |  |  |  |
| DEGIDENTIAL D                                                                                                                                                                                                                                                                                                                                                    | EVEL ORMENTO                                                  |  |  |  |
| RESIDENTIAL D                                                                                                                                                                                                                                                                                                                                                    |                                                               |  |  |  |
| Total # of dwelling units: 336  # of bedroom units: 1br 144                                                                                                                                                                                                                                                                                                      | Total # of hotel units:0  4br or more 0                       |  |  |  |
| # of lots:1                                                                                                                                                                                                                                                                                                                                                      | Is your project a cottage court? Yes No                       |  |  |  |
| <i>II</i> 01100.1                                                                                                                                                                                                                                                                                                                                                | 13 your project a contage court.                              |  |  |  |
| SIGNATUR                                                                                                                                                                                                                                                                                                                                                         | RE BLOCK                                                      |  |  |  |
| The undersigned indicates that the property owner(s) is aware of this application and that the proposed project described in this application will be maintained in all respects in accordance with the plans and specifications submitted herewith, and in accordance with the provisions and regulations of the City of Raleigh Unified Development Ordinance. |                                                               |  |  |  |
| I, Adam Pike, McAdams Company will serve as the agent regarding this application, and will receive and respond to administrative comments, resubmit plans and applicable documentation, and will represent the property owner(s) in any public meeting regarding this application.                                                                               |                                                               |  |  |  |
| I/we have read, acknowledge, and affirm that this project is conforming to all application requirements applicable with the proposed development use. I acknowledge that this application is subject to the filing calendar and submittal policy, which states applications will expire after 180 days of inactivity.                                            |                                                               |  |  |  |
| Signature: Jann Polo                                                                                                                                                                                                                                                                                                                                             | Date:4/23/21                                                  |  |  |  |