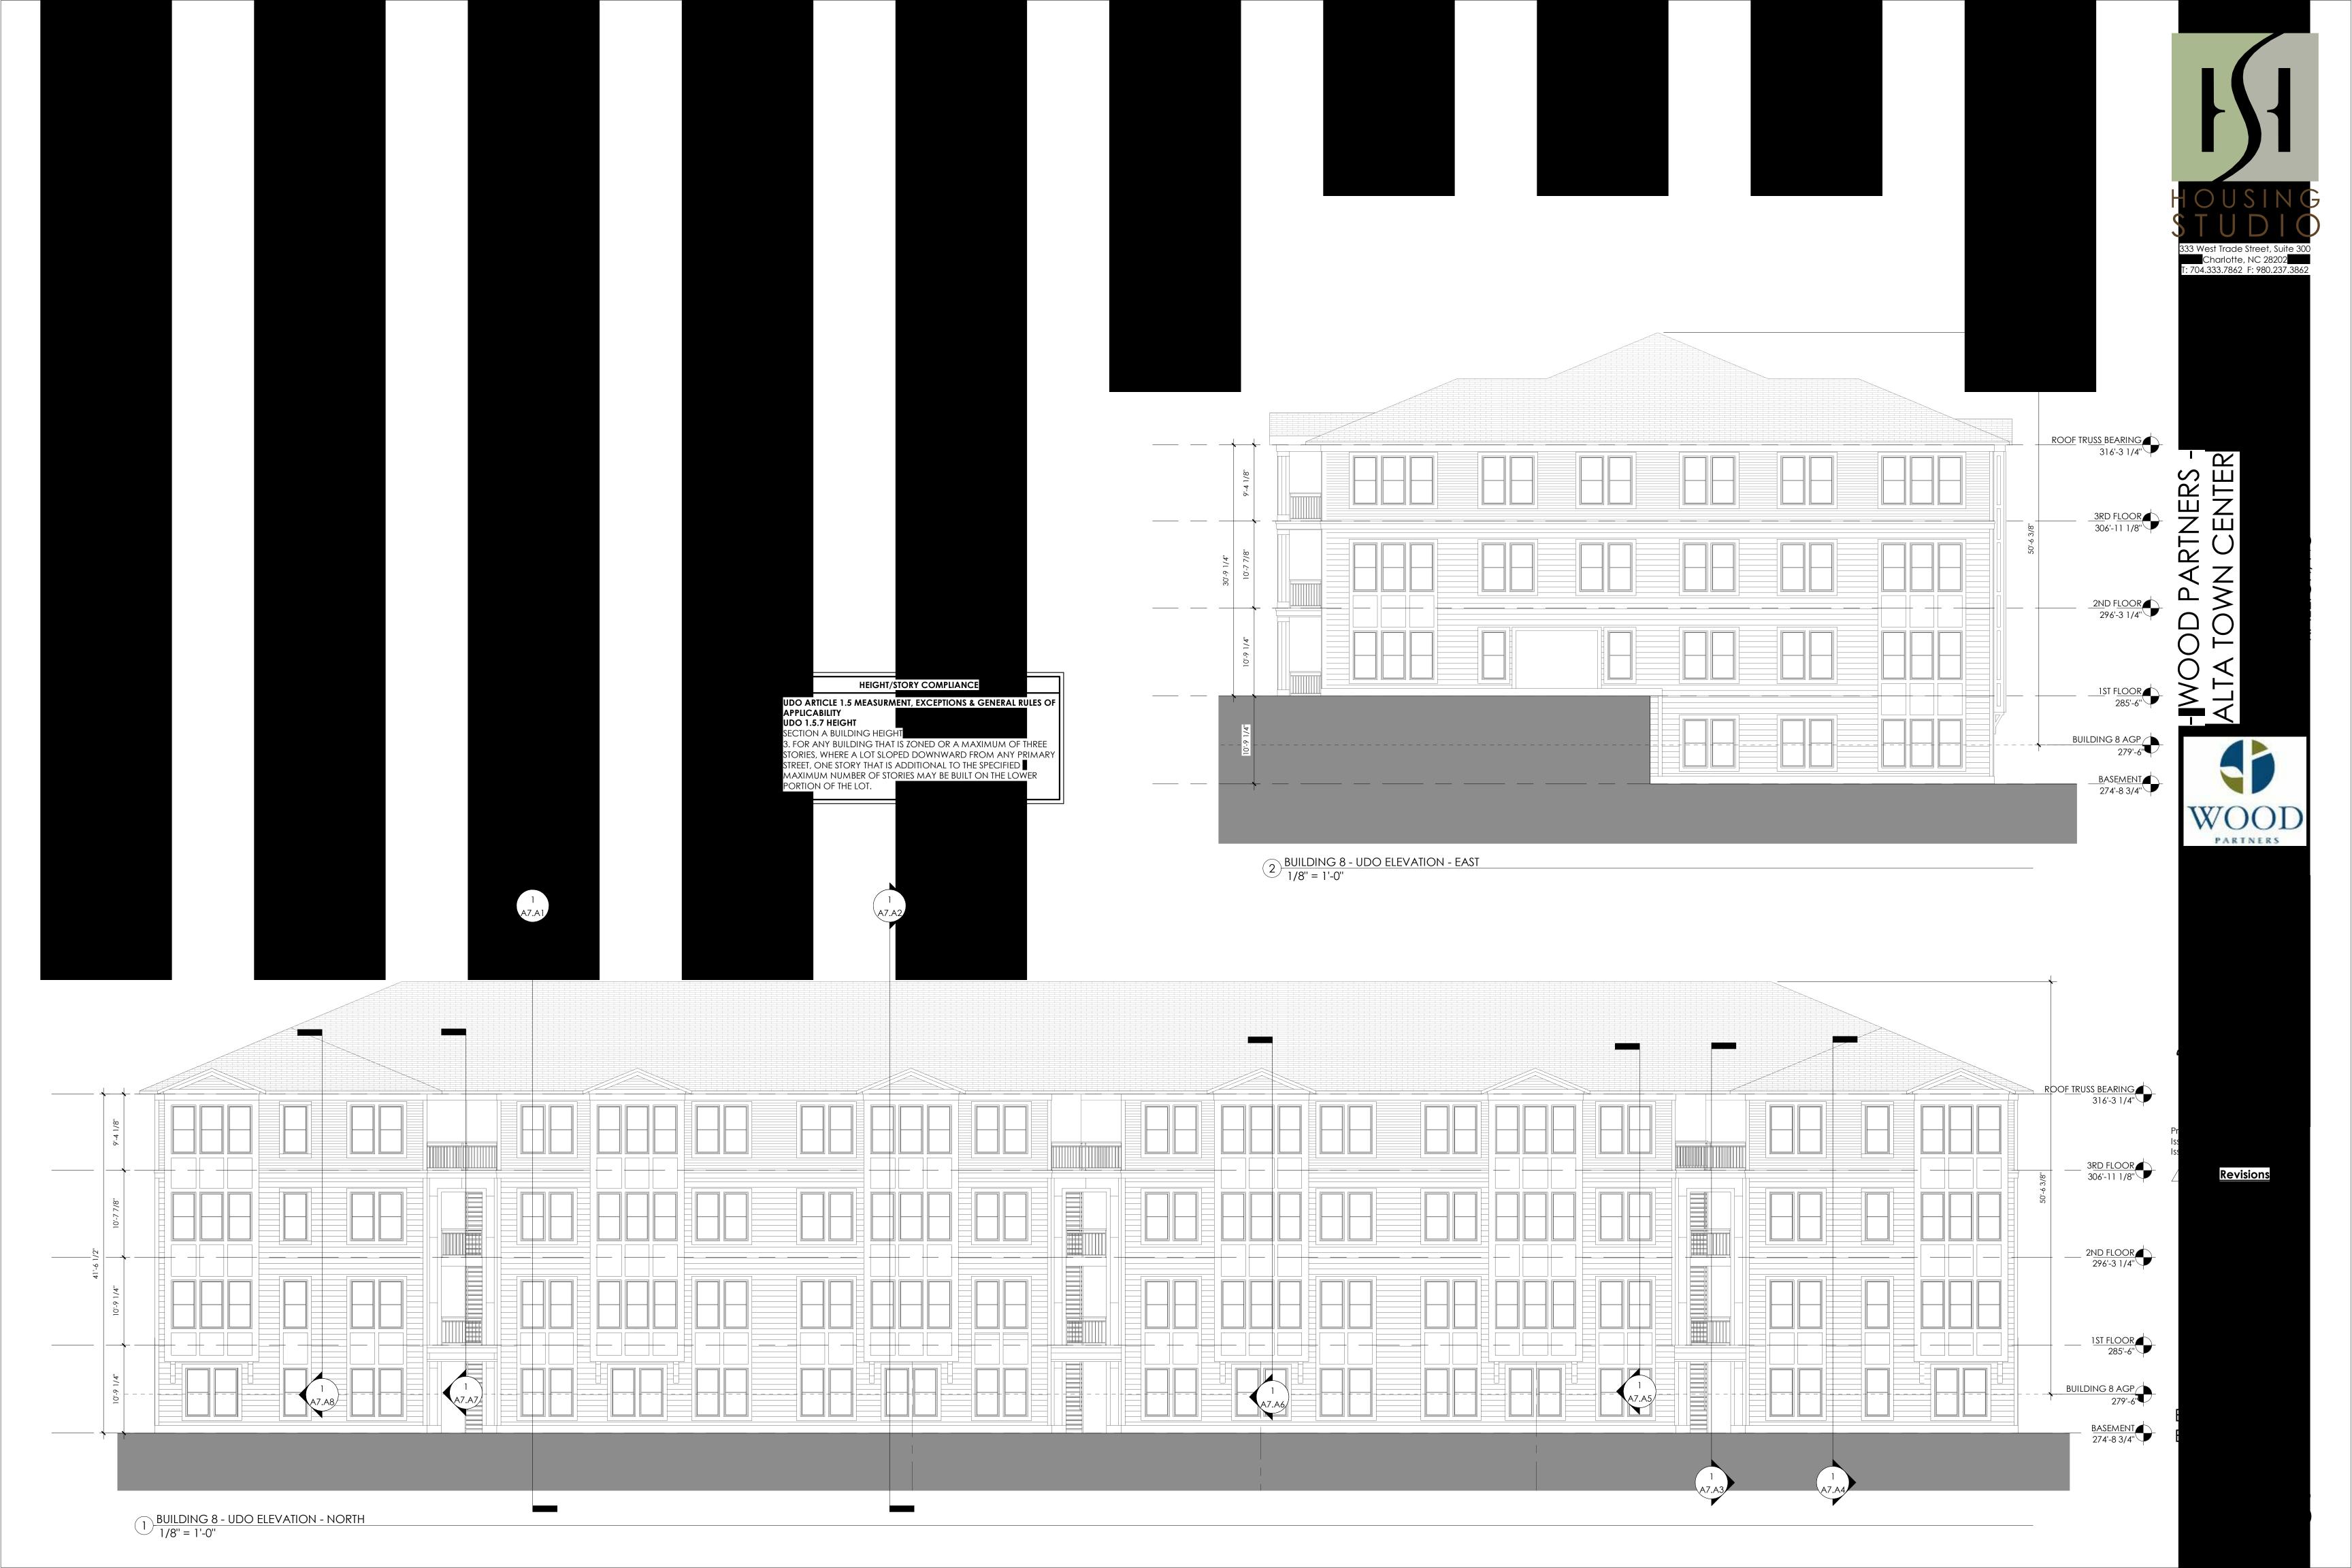

Page 1 of 2 REVISION 02.19.21

| DEVELOPMENT TYPE + SITE DATE TABLE                                                                                                                                                                                                                                                                                                                               |                                                               |  |  |  |
|------------------------------------------------------------------------------------------------------------------------------------------------------------------------------------------------------------------------------------------------------------------------------------------------------------------------------------------------------------------|---------------------------------------------------------------|--|--|--|
| (Applicable to all developments)                                                                                                                                                                                                                                                                                                                                 |                                                               |  |  |  |
| SITE DATA                                                                                                                                                                                                                                                                                                                                                        | BUILDING DATA                                                 |  |  |  |
| Zoning district (if more than one, please provide the acreage of each):                                                                                                                                                                                                                                                                                          | Existing gross floor area (not to be demolished):             |  |  |  |
| CX-5-PK                                                                                                                                                                                                                                                                                                                                                          | Existing gross floor area to be demolished:                   |  |  |  |
| Gross site acreage: 16.00                                                                                                                                                                                                                                                                                                                                        | New gross floor area:364200                                   |  |  |  |
| # of parking spaces required:452                                                                                                                                                                                                                                                                                                                                 | Total sf gross (to remain and new):364200                     |  |  |  |
| # of parking spaces proposed:480                                                                                                                                                                                                                                                                                                                                 | Proposed # of buildings:16                                    |  |  |  |
| Overlay District (if applicable): SHOD-2                                                                                                                                                                                                                                                                                                                         | Proposed # of stories for each: 3/4 split or 3 stories        |  |  |  |
| Existing use (UDO 6.1.4):Vacant                                                                                                                                                                                                                                                                                                                                  |                                                               |  |  |  |
| Proposed use (UDO 6.1.4): Multi-unit living                                                                                                                                                                                                                                                                                                                      |                                                               |  |  |  |
| STORMWATER                                                                                                                                                                                                                                                                                                                                                       | INFORMATION                                                   |  |  |  |
| Existing Impervious Surface:  Acres: 0 Square Feet: 0                                                                                                                                                                                                                                                                                                            | Proposed Impervious Surface:  Acres: 8.76 Square Feet: 381617 |  |  |  |
| Is this a flood hazard area? Yes No  If yes, please provide:  Alluvial soils:  Flood study:  FEMA Map Panel #:                                                                                                                                                                                                                                                   |                                                               |  |  |  |
| Neuse River Buffer Yes 🗸 No                                                                                                                                                                                                                                                                                                                                      | Wetlands Yes No                                               |  |  |  |
| DEGIDENTIAL D                                                                                                                                                                                                                                                                                                                                                    | EVEL ORMENTO                                                  |  |  |  |
| RESIDENTIAL D                                                                                                                                                                                                                                                                                                                                                    |                                                               |  |  |  |
| Total # of dwelling units: 336  # of bedroom units: 1br 144                                                                                                                                                                                                                                                                                                      | Total # of hotel units:0  4br or more 0                       |  |  |  |
| # of lots:1                                                                                                                                                                                                                                                                                                                                                      | Is your project a cottage court? Yes No                       |  |  |  |
| <i>II</i> 01100.1                                                                                                                                                                                                                                                                                                                                                | 13 your project a contage court.                              |  |  |  |
| SIGNATUR                                                                                                                                                                                                                                                                                                                                                         | RE BLOCK                                                      |  |  |  |
| The undersigned indicates that the property owner(s) is aware of this application and that the proposed project described in this application will be maintained in all respects in accordance with the plans and specifications submitted herewith, and in accordance with the provisions and regulations of the City of Raleigh Unified Development Ordinance. |                                                               |  |  |  |
| I, Adam Pike, McAdams Company will serve as the agent regarding this application, and will receive and respond to administrative comments, resubmit plans and applicable documentation, and will represent the property owner(s) in any public meeting regarding this application.                                                                               |                                                               |  |  |  |
| I/we have read, acknowledge, and affirm that this project is conforming to all application requirements applicable with the proposed development use. I acknowledge that this application is subject to the filing calendar and submittal policy, which states applications will expire after 180 days of inactivity.                                            |                                                               |  |  |  |
| Signature: Jann Polo                                                                                                                                                                                                                                                                                                                                             | Date:4/23/21                                                  |  |  |  |