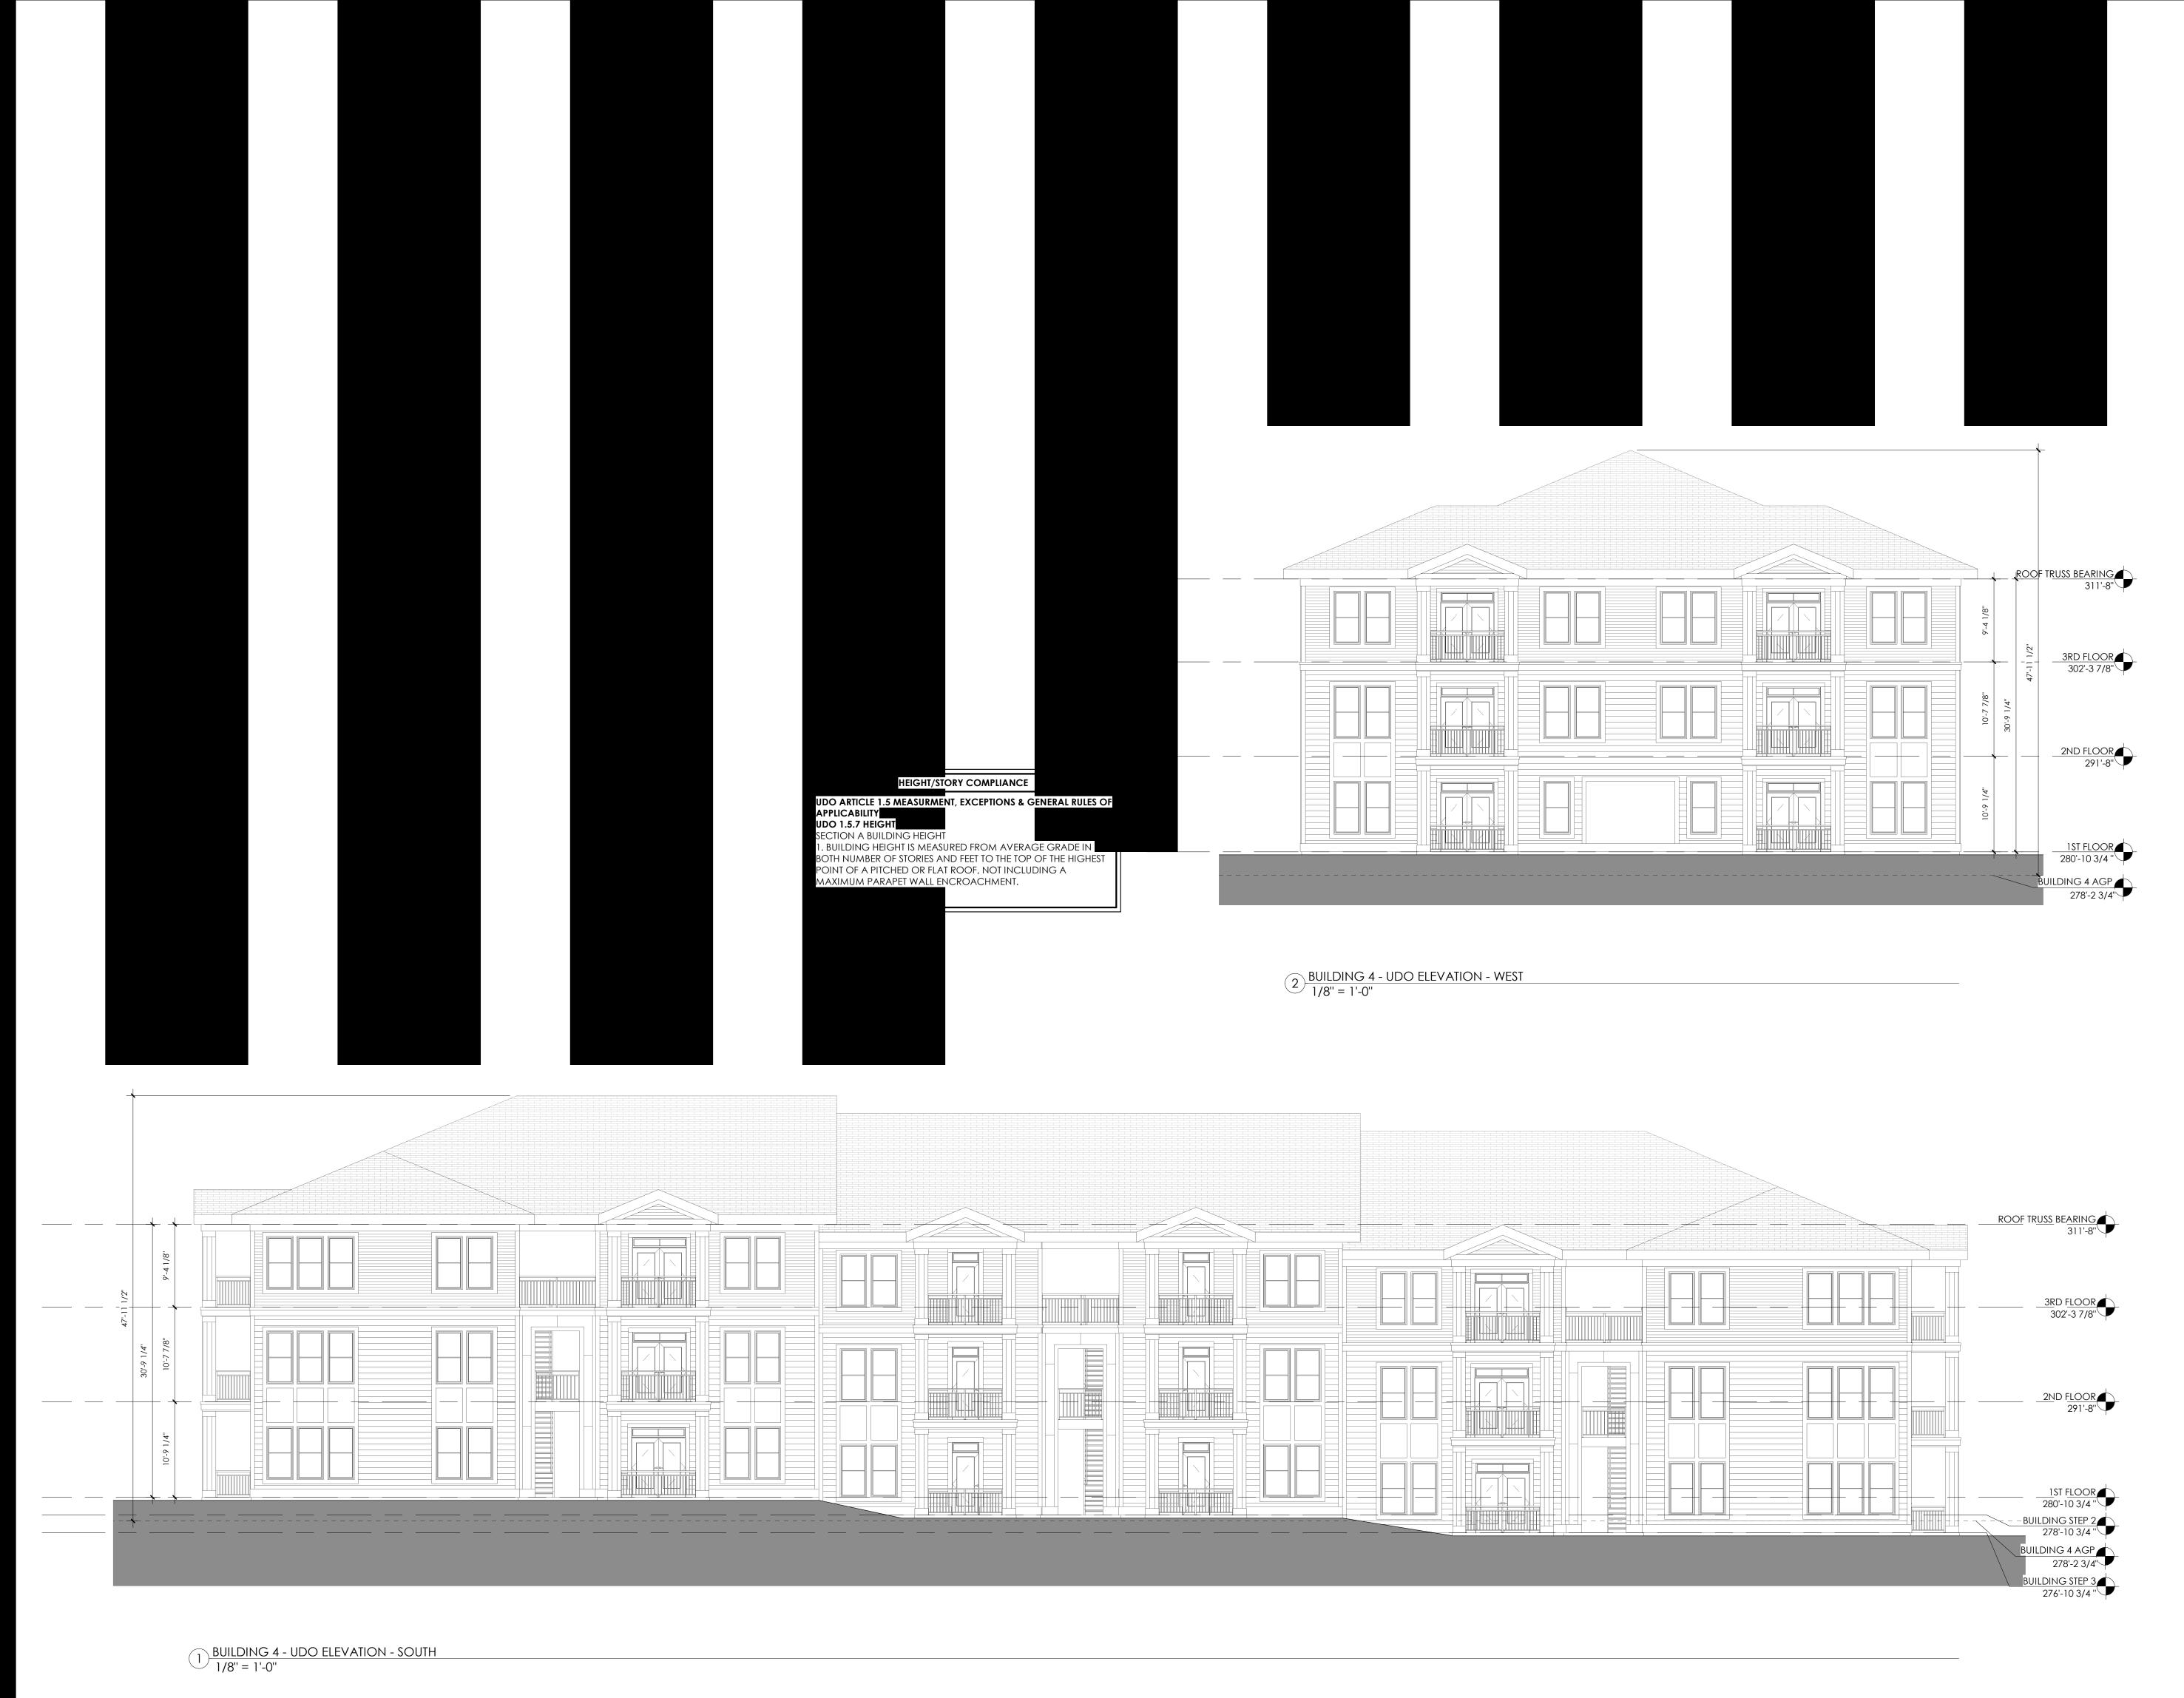

SITE PLAN - WEST** 

10. 18. 2021





The John R. McAdams Company, Inc One Glenwood Avenue

Suite 201 Raleigh, NC 27603 phone 919. 823. 4300 fax 919. 361. 2269

license number: C-0293, C-187 www.mcadamsco.com

### **CLIENT**

WOOD PARTNERS

521 EAST MOREHEAD STREET, SUITE 350 CHARLOTTE, NC 28202 PHONE: 704. 688. 6558



# PARTNERS



## **REVISIONS**

1 06. 16. 2021 PER CITY OF RALEIGH 1ST ASR REVIEW 2 08. 13. 2021 PER CITY OF RALEIGH 2ND ASR REVIEW 10. 18. 2021 PER CITY OF RALEIGH 3RD ASR REVIEW

## PLAN INFORMATION

PROJECT NO. WDP-19000 WDP19000-ASR-S1 FILENAME CHECKED BY DRAWN BY

SCALE 1" = 30' DATE 10. 18. 2021

SHEET

SITE PLAN - EAST



333 West Trade Street, Suite 300 Charlotte, NC 28202 T: 704.333.7862 F: 980.237.3862

- WOOD PARTNERS - ALTA TOWN CENTER

WOOD













WOOD





-WOOD PARTNERS -ALTA TOWN CENTER

WOOD











1ST FLOOR 285'-0" BUILDING 7 AGP 284'-6"













PARTNERS -WN CENTER WOOD













333 West Trade Street, Suite 300 Charlotte, NC 28202 T: 704.333.7862 F: 980.237.3862

- WOOD PARTNERS -ALTA TOWN CENTER

WOOD