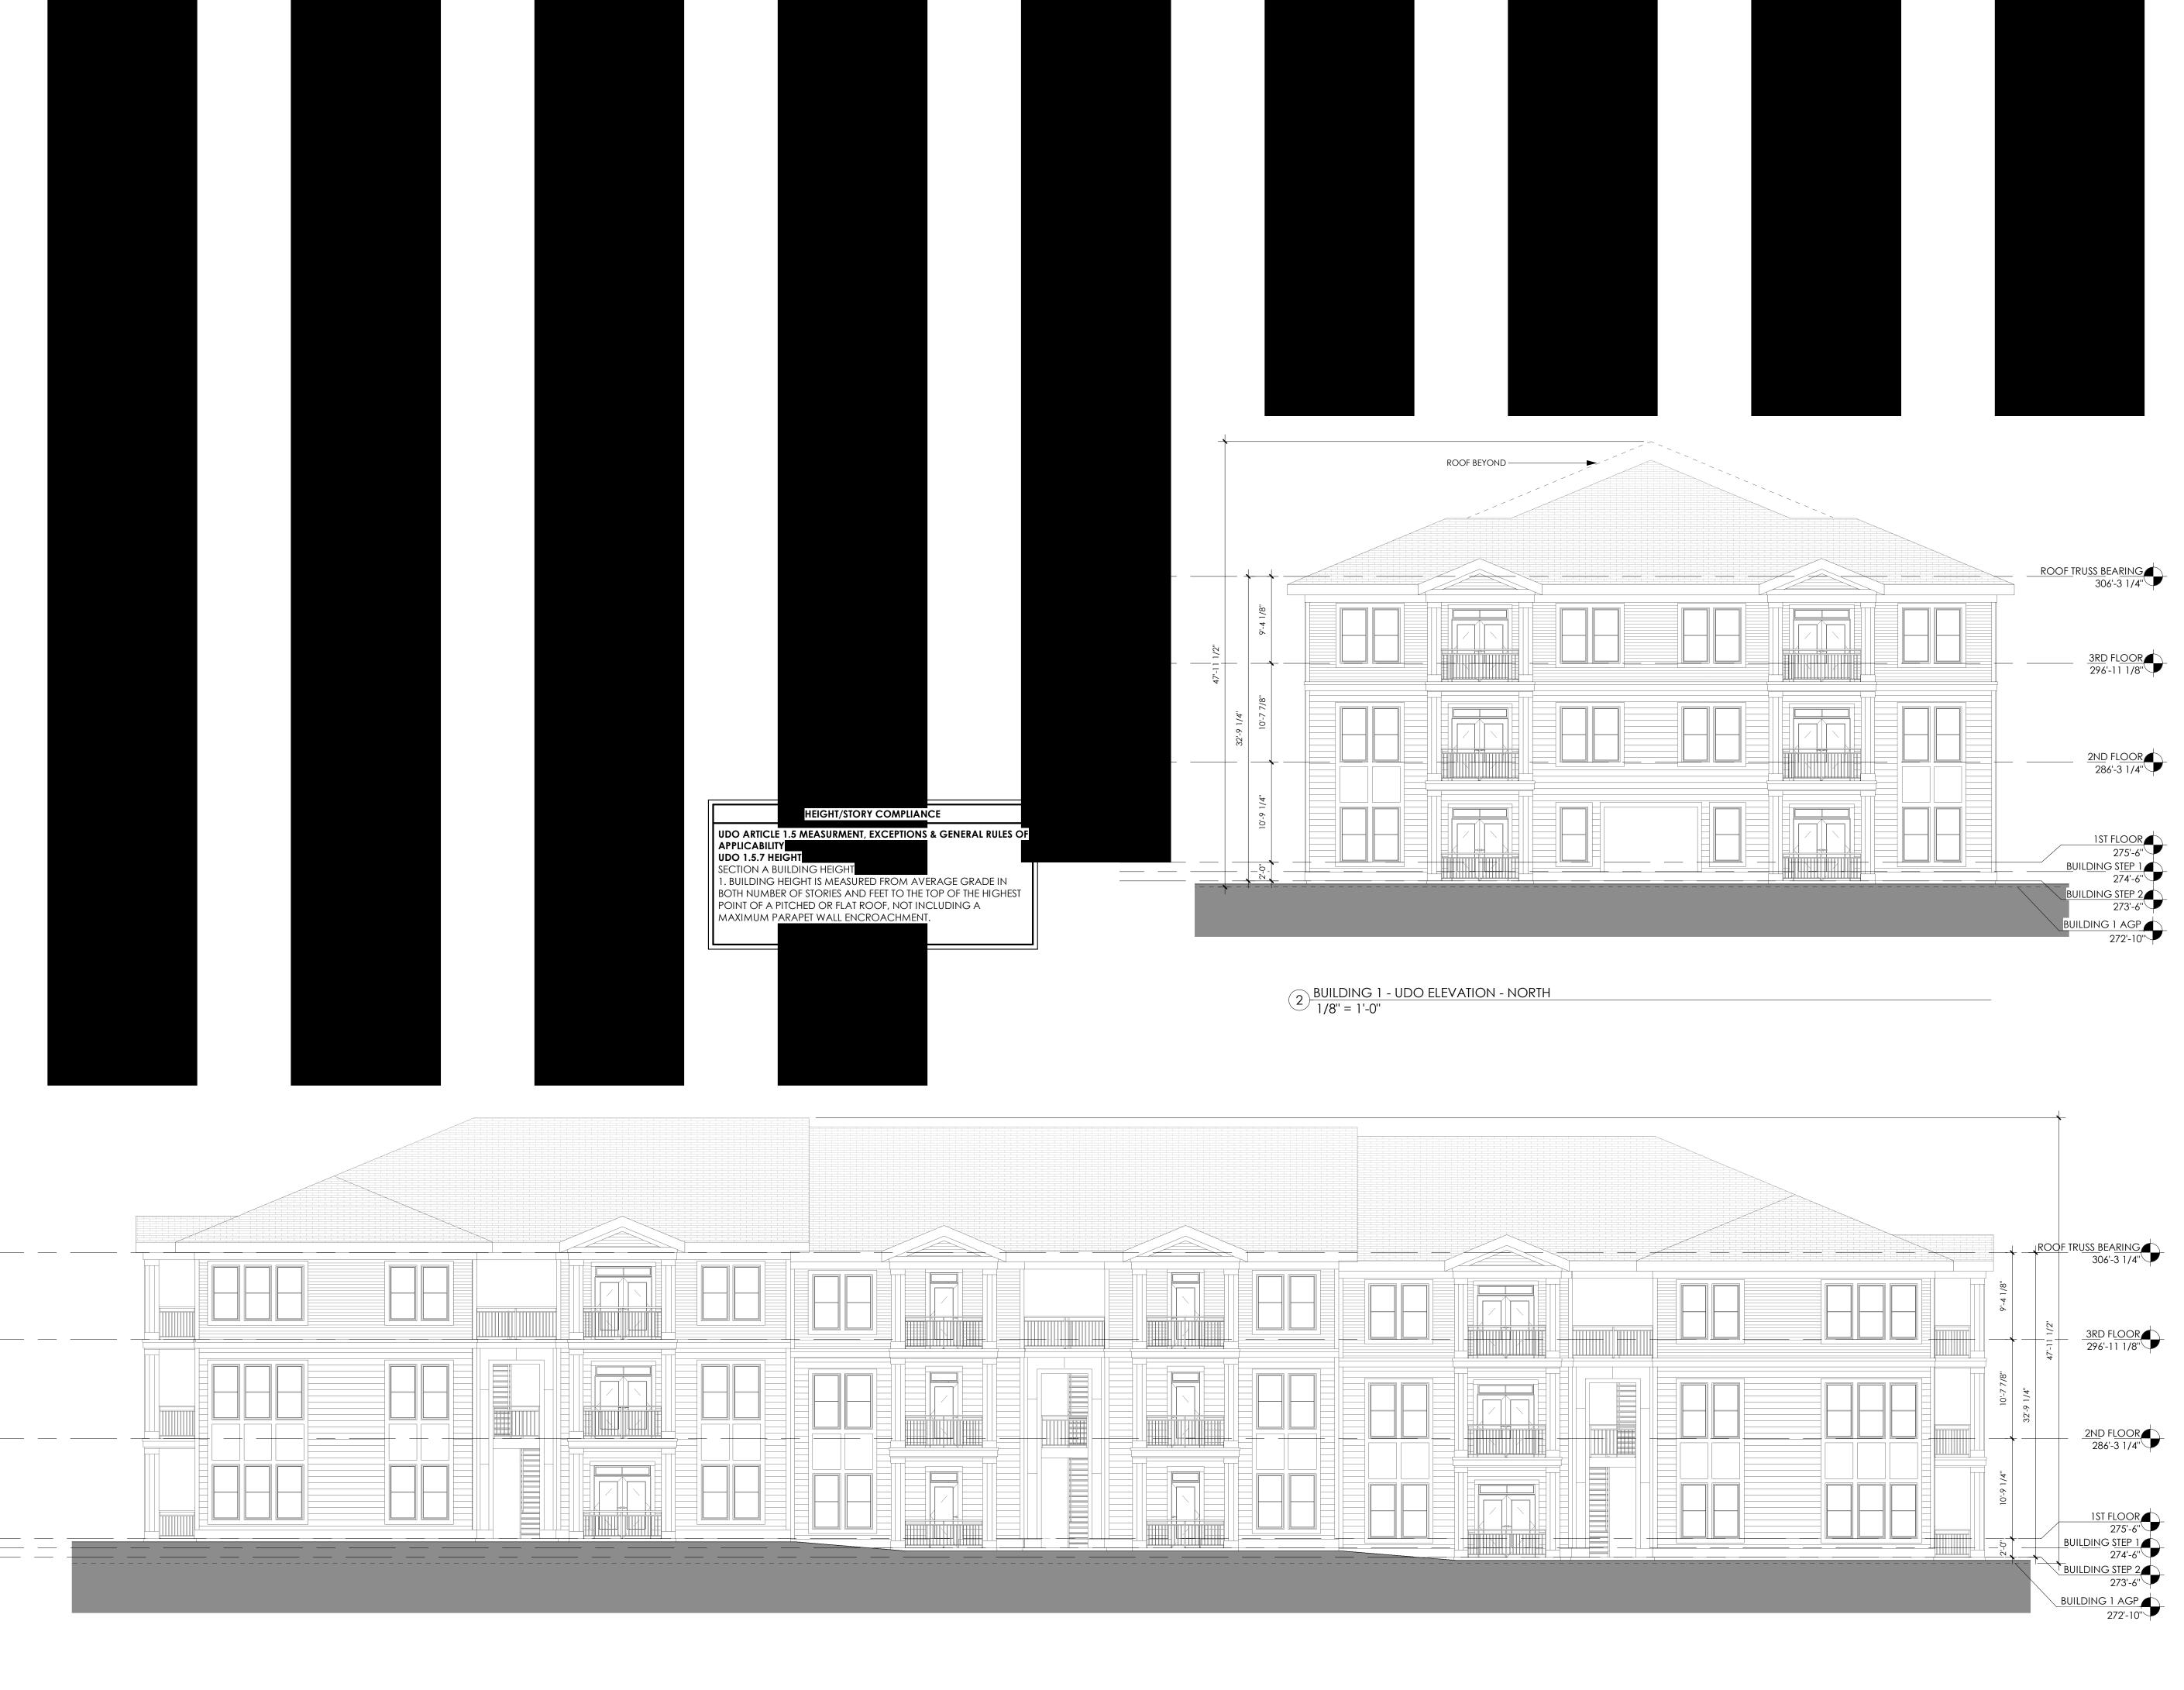

Page 1 of 2 REVISION 02.19.21

| DEVELOPMENT TYPE + SITE DATE TABLE                                                                                                                                                                                                                                                                                                                               |                                                               |  |  |  |
|------------------------------------------------------------------------------------------------------------------------------------------------------------------------------------------------------------------------------------------------------------------------------------------------------------------------------------------------------------------|---------------------------------------------------------------|--|--|--|
| (Applicable to all developments)                                                                                                                                                                                                                                                                                                                                 |                                                               |  |  |  |
| SITE DATA                                                                                                                                                                                                                                                                                                                                                        | BUILDING DATA                                                 |  |  |  |
| Zoning district (if more than one, please provide the acreage of each):                                                                                                                                                                                                                                                                                          | Existing gross floor area (not to be demolished):             |  |  |  |
| CX-5-PK                                                                                                                                                                                                                                                                                                                                                          | Existing gross floor area to be demolished:                   |  |  |  |
| Gross site acreage: 16.00                                                                                                                                                                                                                                                                                                                                        | New gross floor area:364200                                   |  |  |  |
| # of parking spaces required:452                                                                                                                                                                                                                                                                                                                                 | Total sf gross (to remain and new):364200                     |  |  |  |
| # of parking spaces proposed:480                                                                                                                                                                                                                                                                                                                                 | Proposed # of buildings:16                                    |  |  |  |
| Overlay District (if applicable): SHOD-2                                                                                                                                                                                                                                                                                                                         | Proposed # of stories for each: 3/4 split or 3 stories        |  |  |  |
| Existing use (UDO 6.1.4):Vacant                                                                                                                                                                                                                                                                                                                                  |                                                               |  |  |  |
| Proposed use (UDO 6.1.4): Multi-unit living                                                                                                                                                                                                                                                                                                                      |                                                               |  |  |  |
| STORMWATER                                                                                                                                                                                                                                                                                                                                                       | INFORMATION                                                   |  |  |  |
| Existing Impervious Surface:  Acres: 0 Square Feet: 0                                                                                                                                                                                                                                                                                                            | Proposed Impervious Surface:  Acres: 8.76 Square Feet: 381617 |  |  |  |
| Is this a flood hazard area? Yes No  If yes, please provide:  Alluvial soils:  Flood study:  FEMA Map Panel #:                                                                                                                                                                                                                                                   |                                                               |  |  |  |
| Neuse River Buffer Yes 🗸 No                                                                                                                                                                                                                                                                                                                                      | Wetlands Yes No                                               |  |  |  |
| DEGIDENTIAL D                                                                                                                                                                                                                                                                                                                                                    | EVEL ORMENTO                                                  |  |  |  |
| RESIDENTIAL D                                                                                                                                                                                                                                                                                                                                                    |                                                               |  |  |  |
| Total # of dwelling units: 336  # of bedroom units: 1br 144                                                                                                                                                                                                                                                                                                      | Total # of hotel units:0  4br or more 0                       |  |  |  |
| # of lots:1                                                                                                                                                                                                                                                                                                                                                      | Is your project a cottage court? Yes No                       |  |  |  |
| <i>II</i> 01100.1                                                                                                                                                                                                                                                                                                                                                | 13 your project a contage court.                              |  |  |  |
| SIGNATUR                                                                                                                                                                                                                                                                                                                                                         | RE BLOCK                                                      |  |  |  |
| The undersigned indicates that the property owner(s) is aware of this application and that the proposed project described in this application will be maintained in all respects in accordance with the plans and specifications submitted herewith, and in accordance with the provisions and regulations of the City of Raleigh Unified Development Ordinance. |                                                               |  |  |  |
| I, Adam Pike, McAdams Company will serve as the agent regarding this application, and will receive and respond to administrative comments, resubmit plans and applicable documentation, and will represent the property owner(s) in any public meeting regarding this application.                                                                               |                                                               |  |  |  |
| I/we have read, acknowledge, and affirm that this project is conforming to all application requirements applicable with the proposed development use. I acknowledge that this application is subject to the filing calendar and submittal policy, which states applications will expire after 180 days of inactivity.                                            |                                                               |  |  |  |
| Signature: Jann Polo                                                                                                                                                                                                                                                                                                                                             | Date:4/23/21                                                  |  |  |  |