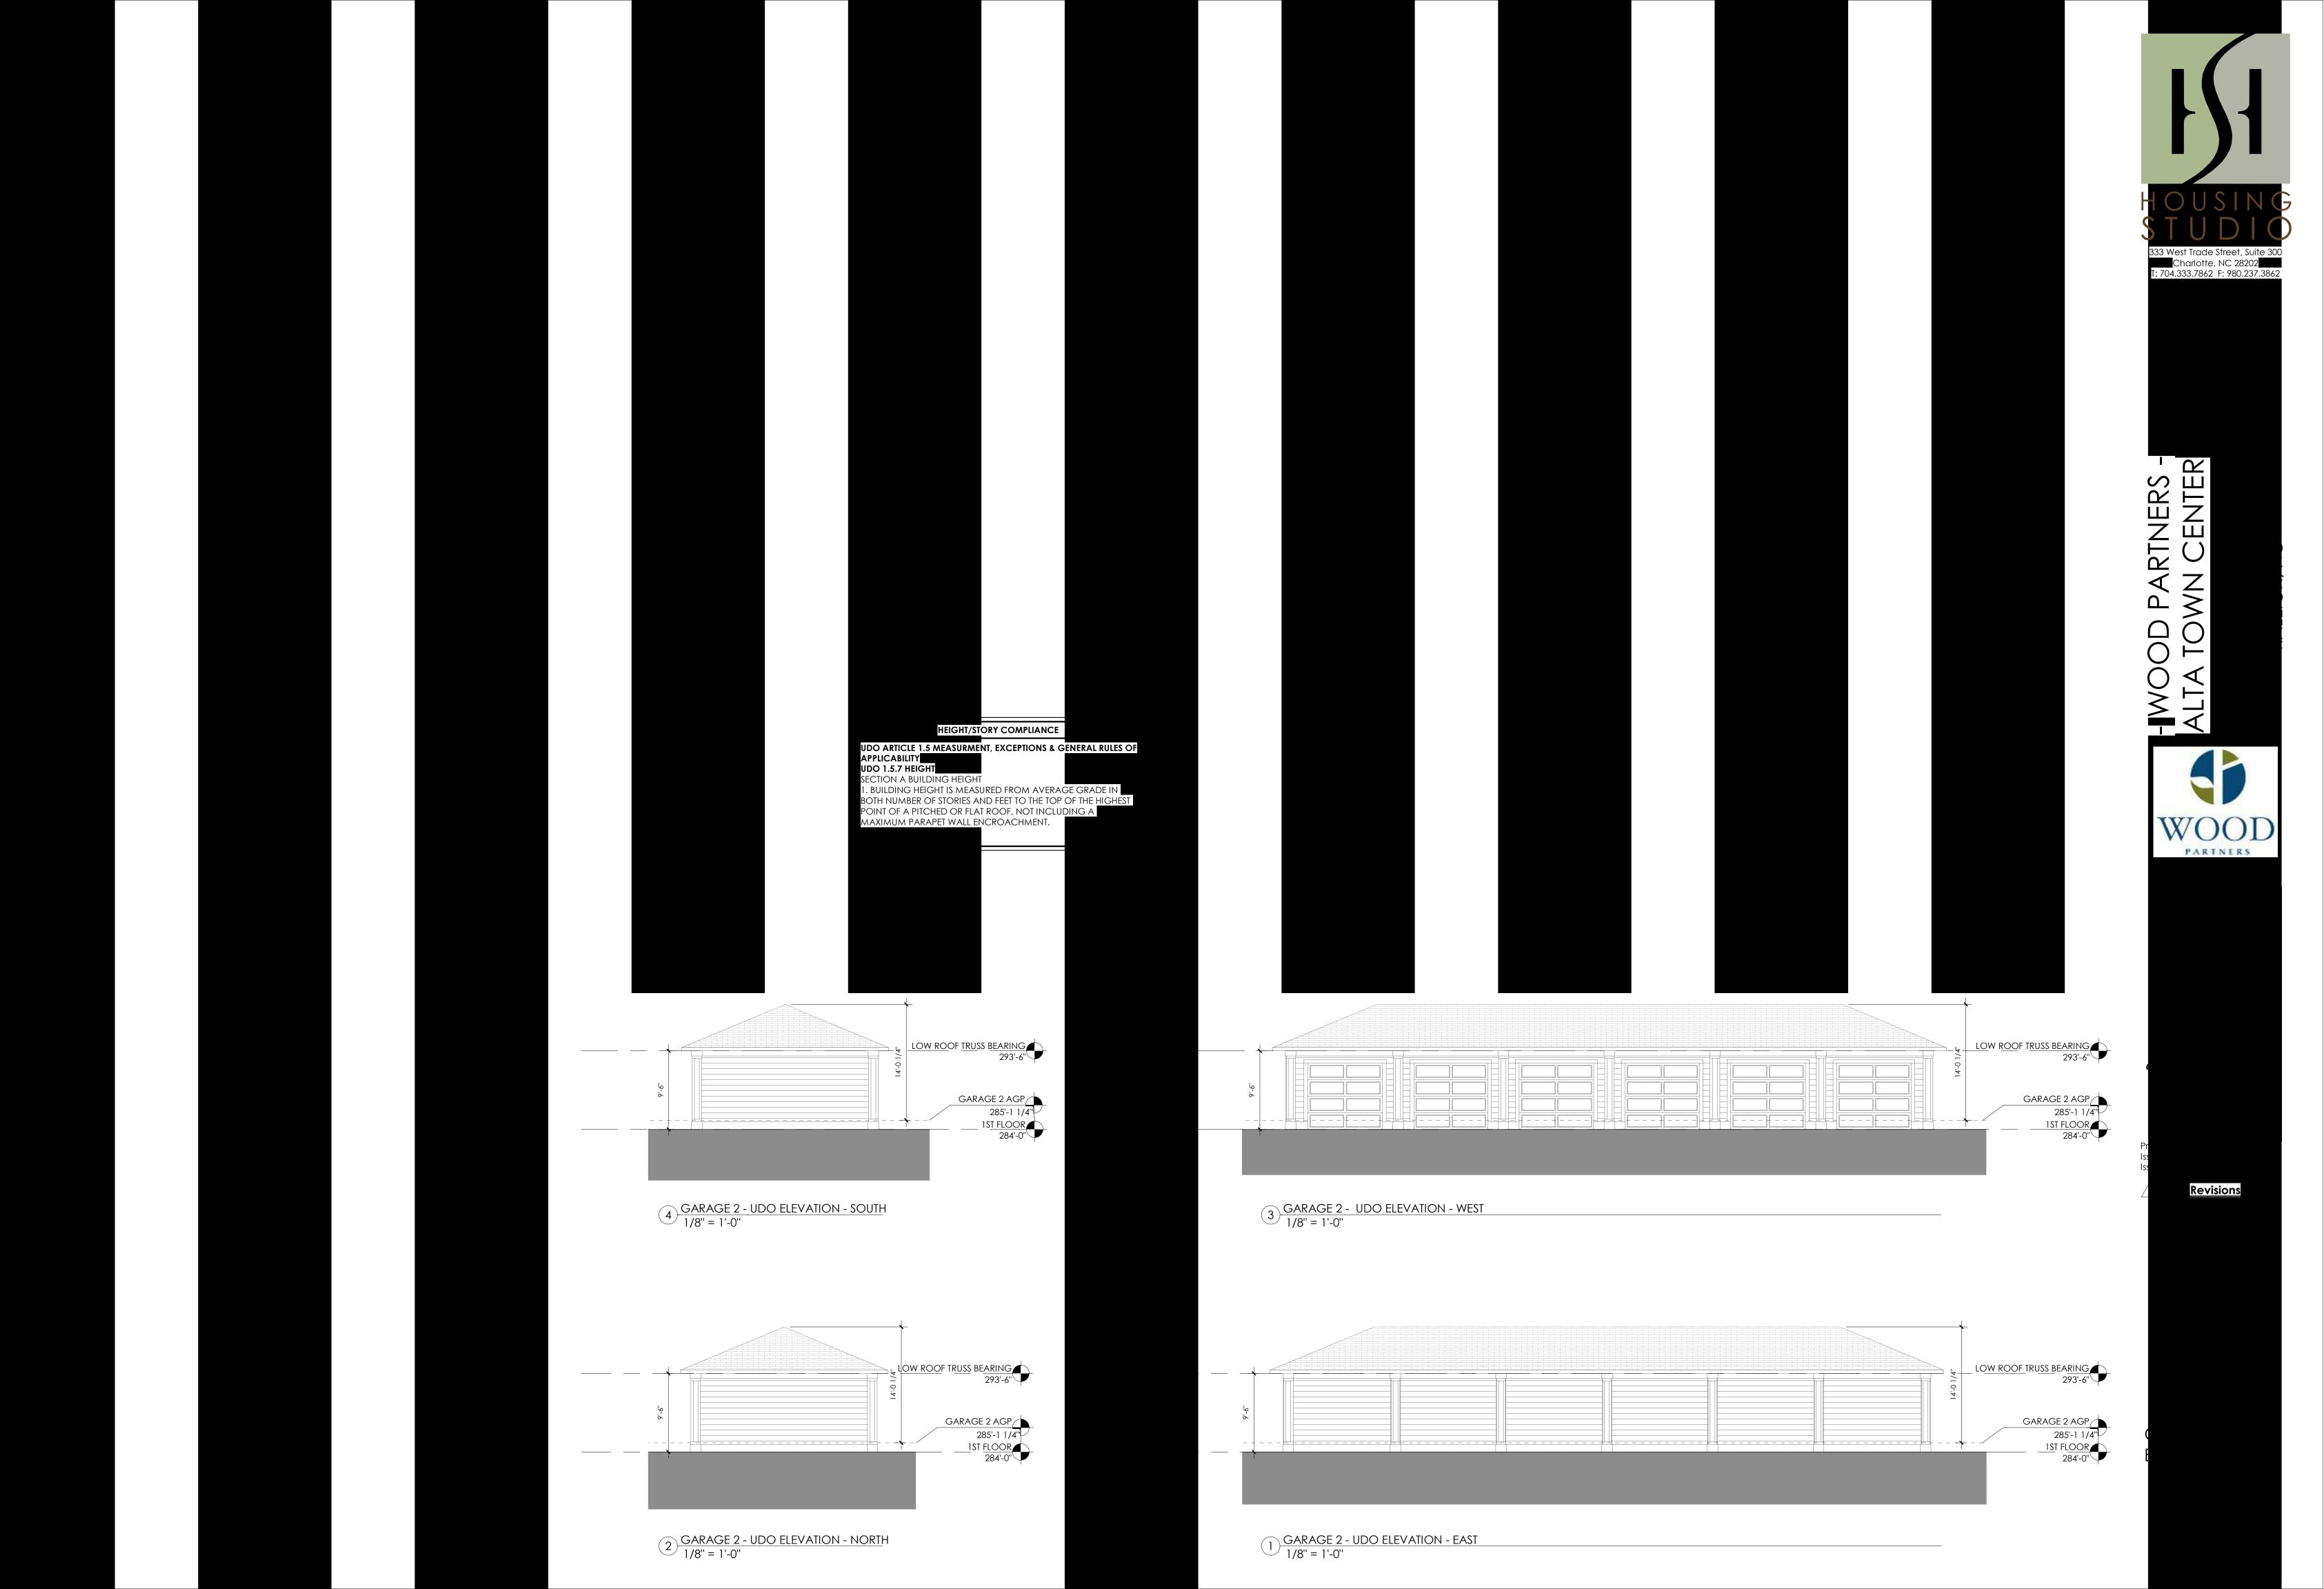

Page 1 of 2 REVISION 02.19.21

| DEVELOPMENT TYPE + SITE DATE TABLE                                                                                                                                                                                                                                                                                                                               |                                                               |  |  |  |
|------------------------------------------------------------------------------------------------------------------------------------------------------------------------------------------------------------------------------------------------------------------------------------------------------------------------------------------------------------------|---------------------------------------------------------------|--|--|--|
| (Applicable to all developments)                                                                                                                                                                                                                                                                                                                                 |                                                               |  |  |  |
| SITE DATA                                                                                                                                                                                                                                                                                                                                                        | BUILDING DATA                                                 |  |  |  |
| Zoning district (if more than one, please provide the acreage of each):                                                                                                                                                                                                                                                                                          | Existing gross floor area (not to be demolished):             |  |  |  |
| CX-5-PK                                                                                                                                                                                                                                                                                                                                                          | Existing gross floor area to be demolished:                   |  |  |  |
| Gross site acreage: 16.00                                                                                                                                                                                                                                                                                                                                        | New gross floor area:364200                                   |  |  |  |
| # of parking spaces required:452                                                                                                                                                                                                                                                                                                                                 | Total sf gross (to remain and new):364200                     |  |  |  |
| # of parking spaces proposed:480                                                                                                                                                                                                                                                                                                                                 | Proposed # of buildings:16                                    |  |  |  |
| Overlay District (if applicable): SHOD-2                                                                                                                                                                                                                                                                                                                         | Proposed # of stories for each: 3/4 split or 3 stories        |  |  |  |
| Existing use (UDO 6.1.4):Vacant                                                                                                                                                                                                                                                                                                                                  |                                                               |  |  |  |
| Proposed use (UDO 6.1.4): Multi-unit living                                                                                                                                                                                                                                                                                                                      |                                                               |  |  |  |
| STORMWATER                                                                                                                                                                                                                                                                                                                                                       | INFORMATION                                                   |  |  |  |
| Existing Impervious Surface:  Acres: 0 Square Feet: 0                                                                                                                                                                                                                                                                                                            | Proposed Impervious Surface:  Acres: 8.76 Square Feet: 381617 |  |  |  |
| Is this a flood hazard area? Yes No  If yes, please provide:  Alluvial soils:  Flood study:  FEMA Map Panel #:                                                                                                                                                                                                                                                   |                                                               |  |  |  |
| Neuse River Buffer Yes 🗸 No                                                                                                                                                                                                                                                                                                                                      | Wetlands Yes No                                               |  |  |  |
| DEGIDENTIAL D                                                                                                                                                                                                                                                                                                                                                    | EVEL ORMENTO                                                  |  |  |  |
| RESIDENTIAL D                                                                                                                                                                                                                                                                                                                                                    |                                                               |  |  |  |
| Total # of dwelling units: 336  # of bedroom units: 1br 144                                                                                                                                                                                                                                                                                                      | Total # of hotel units:0  4br or more 0                       |  |  |  |
| # of lots:1                                                                                                                                                                                                                                                                                                                                                      | Is your project a cottage court? Yes No                       |  |  |  |
| <i>II</i> 01100.1                                                                                                                                                                                                                                                                                                                                                | 13 your project a contage court.                              |  |  |  |
| SIGNATUR                                                                                                                                                                                                                                                                                                                                                         | RE BLOCK                                                      |  |  |  |
| The undersigned indicates that the property owner(s) is aware of this application and that the proposed project described in this application will be maintained in all respects in accordance with the plans and specifications submitted herewith, and in accordance with the provisions and regulations of the City of Raleigh Unified Development Ordinance. |                                                               |  |  |  |
| I, Adam Pike, McAdams Company will serve as the agent regarding this application, and will receive and respond to administrative comments, resubmit plans and applicable documentation, and will represent the property owner(s) in any public meeting regarding this application.                                                                               |                                                               |  |  |  |
| I/we have read, acknowledge, and affirm that this project is conforming to all application requirements applicable with the proposed development use. I acknowledge that this application is subject to the filing calendar and submittal policy, which states applications will expire after 180 days of inactivity.                                            |                                                               |  |  |  |
| Signature: Jann Polo                                                                                                                                                                                                                                                                                                                                             | Date:4/23/21                                                  |  |  |  |