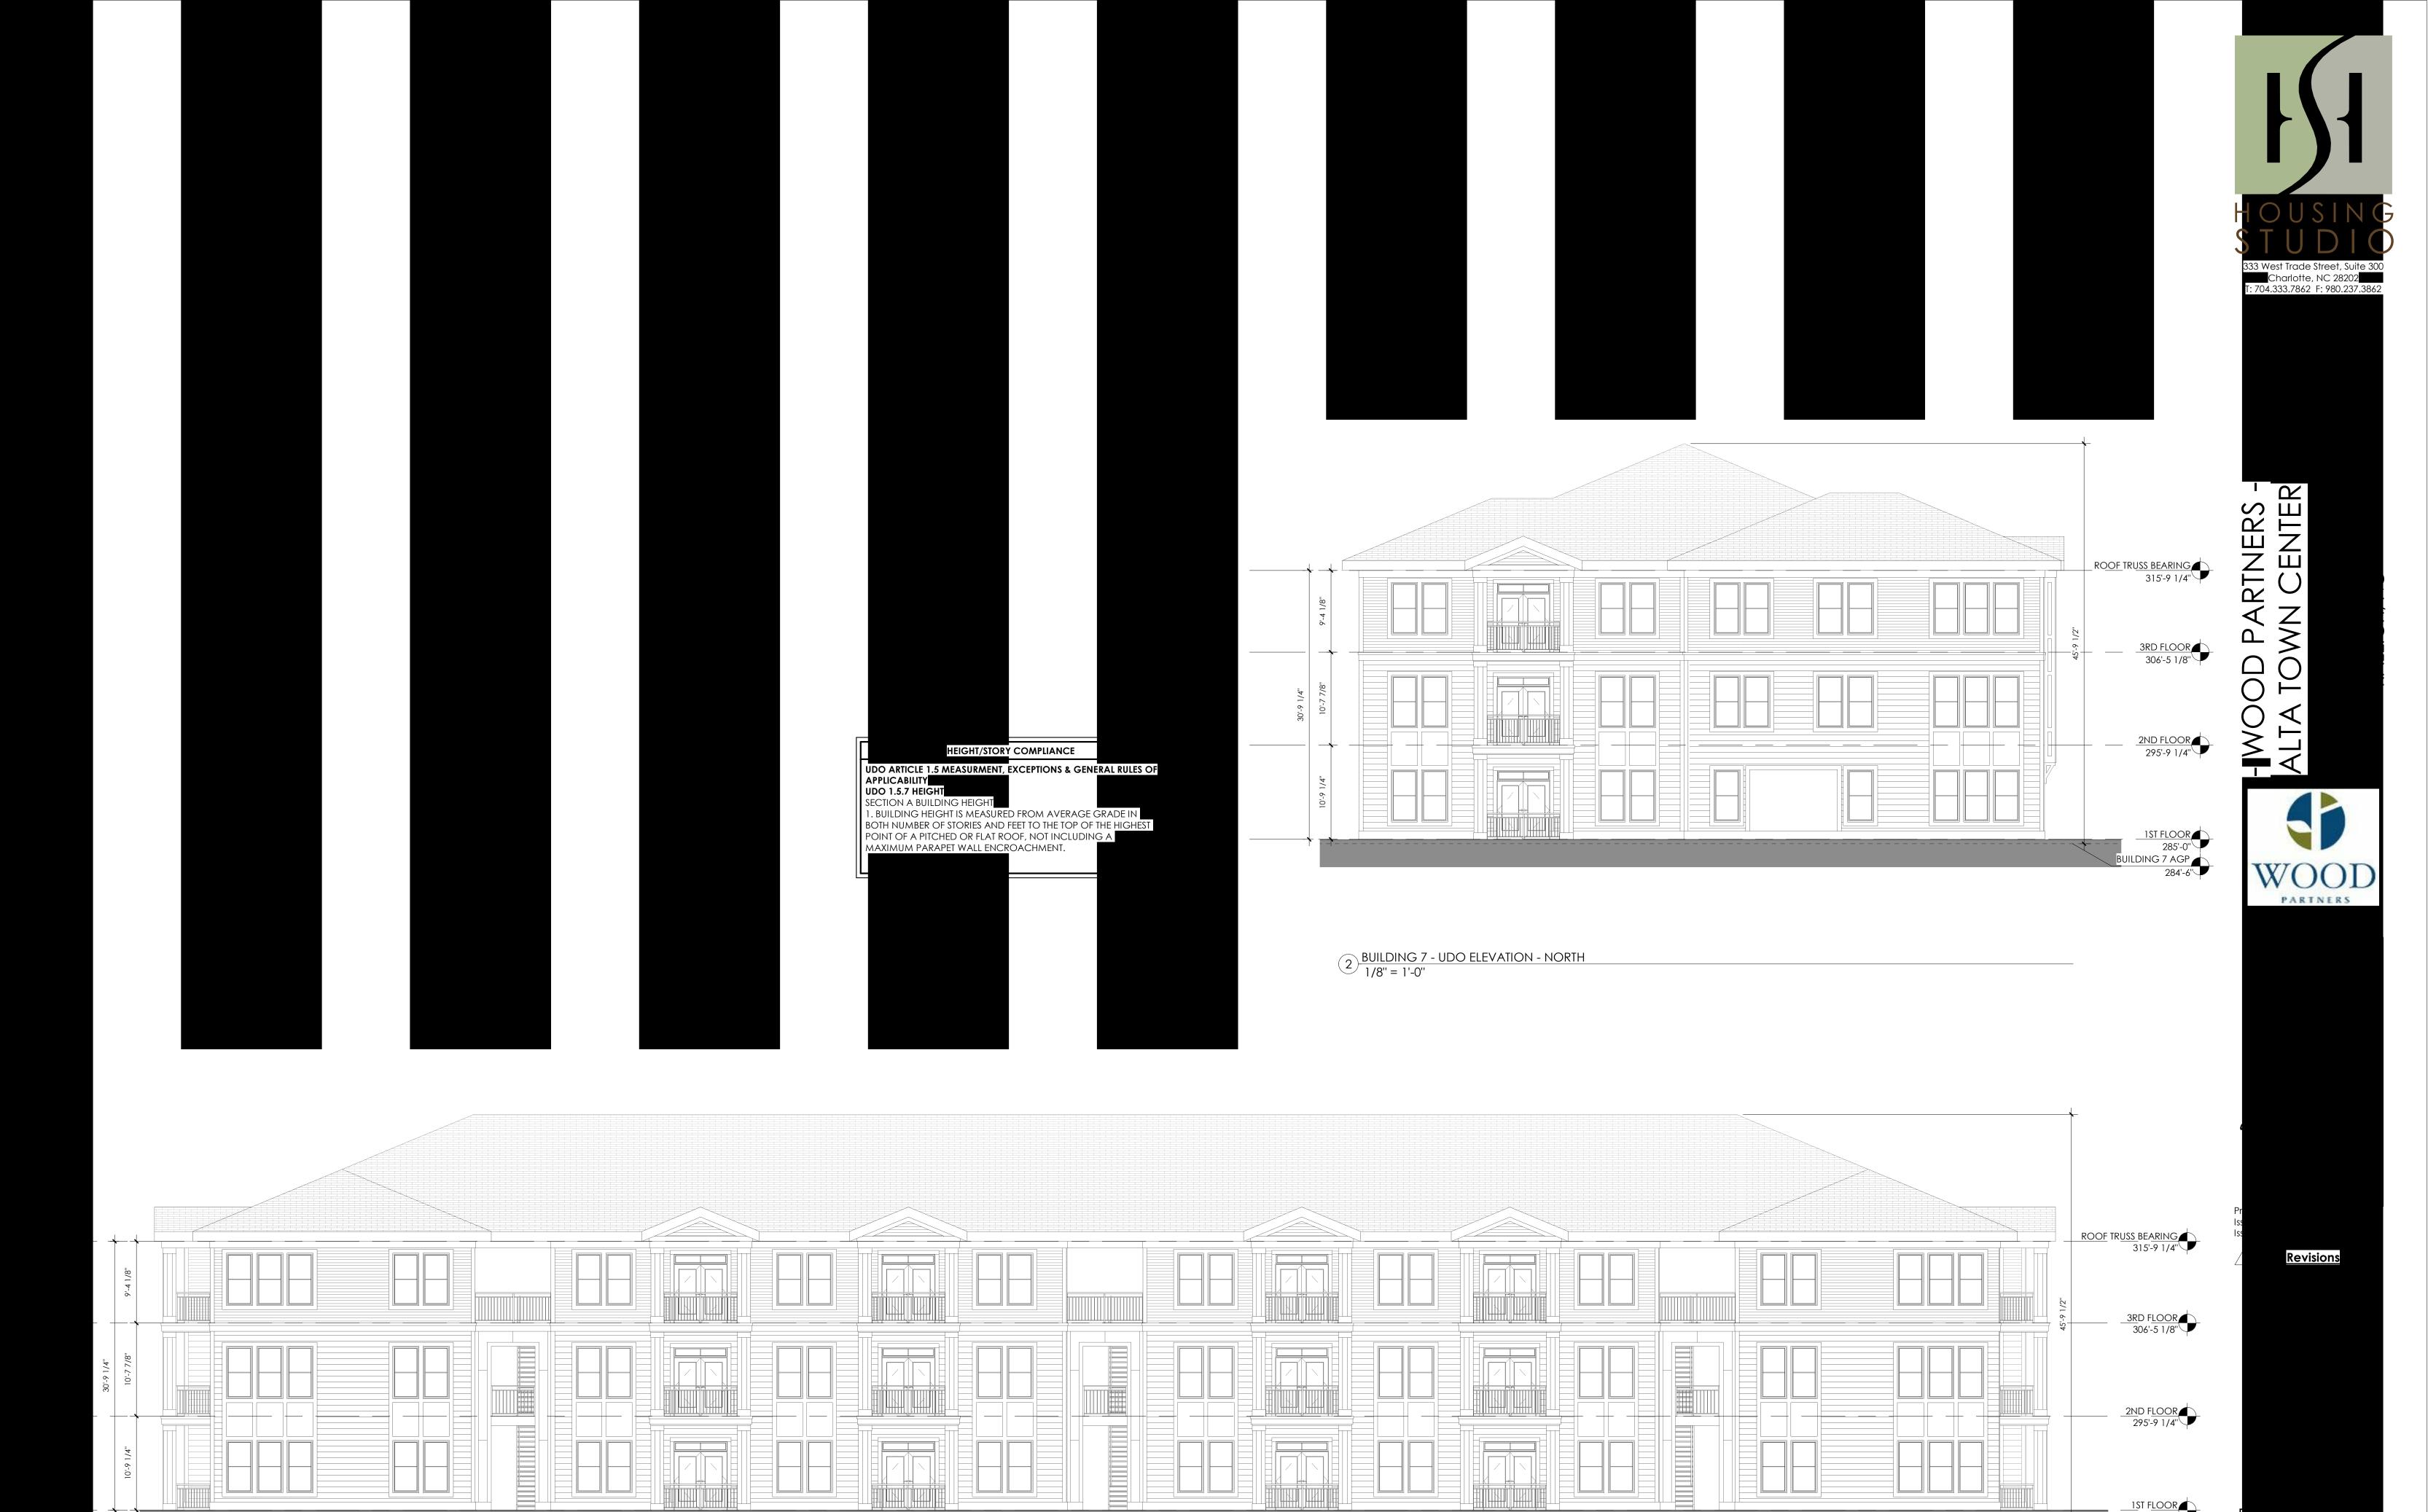

Page 1 of 2 REVISION 02.19.21

| DEVELOPMENT TYPE + SITE DATE TABLE                                                                                                                                                                                                                                                                                                                               |                                                               |  |  |  |
|------------------------------------------------------------------------------------------------------------------------------------------------------------------------------------------------------------------------------------------------------------------------------------------------------------------------------------------------------------------|---------------------------------------------------------------|--|--|--|
| (Applicable to all developments)                                                                                                                                                                                                                                                                                                                                 |                                                               |  |  |  |
| SITE DATA                                                                                                                                                                                                                                                                                                                                                        | BUILDING DATA                                                 |  |  |  |
| Zoning district (if more than one, please provide the acreage of each):                                                                                                                                                                                                                                                                                          | Existing gross floor area (not to be demolished):             |  |  |  |
| CX-5-PK                                                                                                                                                                                                                                                                                                                                                          | Existing gross floor area to be demolished:                   |  |  |  |
| Gross site acreage: 16.00                                                                                                                                                                                                                                                                                                                                        | New gross floor area:364200                                   |  |  |  |
| # of parking spaces required:452                                                                                                                                                                                                                                                                                                                                 | Total sf gross (to remain and new):364200                     |  |  |  |
| # of parking spaces proposed:480                                                                                                                                                                                                                                                                                                                                 | Proposed # of buildings:16                                    |  |  |  |
| Overlay District (if applicable): SHOD-2                                                                                                                                                                                                                                                                                                                         | Proposed # of stories for each: 3/4 split or 3 stories        |  |  |  |
| Existing use (UDO 6.1.4):Vacant                                                                                                                                                                                                                                                                                                                                  |                                                               |  |  |  |
| Proposed use (UDO 6.1.4): Multi-unit living                                                                                                                                                                                                                                                                                                                      |                                                               |  |  |  |
| STORMWATER                                                                                                                                                                                                                                                                                                                                                       | INFORMATION                                                   |  |  |  |
| Existing Impervious Surface:  Acres: 0 Square Feet: 0                                                                                                                                                                                                                                                                                                            | Proposed Impervious Surface:  Acres: 8.76 Square Feet: 381617 |  |  |  |
| Is this a flood hazard area? Yes No  If yes, please provide:  Alluvial soils:  Flood study:  FEMA Map Panel #:                                                                                                                                                                                                                                                   |                                                               |  |  |  |
| Neuse River Buffer Yes 🗸 No                                                                                                                                                                                                                                                                                                                                      | Wetlands Yes No                                               |  |  |  |
| DEGIDENTIAL D                                                                                                                                                                                                                                                                                                                                                    | EVEL ORMENTO                                                  |  |  |  |
| RESIDENTIAL D                                                                                                                                                                                                                                                                                                                                                    |                                                               |  |  |  |
| Total # of dwelling units: 336  # of bedroom units: 1br 144                                                                                                                                                                                                                                                                                                      | Total # of hotel units:0  4br or more 0                       |  |  |  |
| # of lots:1                                                                                                                                                                                                                                                                                                                                                      | Is your project a cottage court? Yes No                       |  |  |  |
| <i>II</i> 01100.1                                                                                                                                                                                                                                                                                                                                                | 13 your project a contage court.                              |  |  |  |
| SIGNATUR                                                                                                                                                                                                                                                                                                                                                         | RE BLOCK                                                      |  |  |  |
| The undersigned indicates that the property owner(s) is aware of this application and that the proposed project described in this application will be maintained in all respects in accordance with the plans and specifications submitted herewith, and in accordance with the provisions and regulations of the City of Raleigh Unified Development Ordinance. |                                                               |  |  |  |
| I, Adam Pike, McAdams Company will serve as the agent regarding this application, and will receive and respond to administrative comments, resubmit plans and applicable documentation, and will represent the property owner(s) in any public meeting regarding this application.                                                                               |                                                               |  |  |  |
| I/we have read, acknowledge, and affirm that this project is conforming to all application requirements applicable with the proposed development use. I acknowledge that this application is subject to the filing calendar and submittal policy, which states applications will expire after 180 days of inactivity.                                            |                                                               |  |  |  |
| Signature: Jann Polo                                                                                                                                                                                                                                                                                                                                             | Date:4/23/21                                                  |  |  |  |