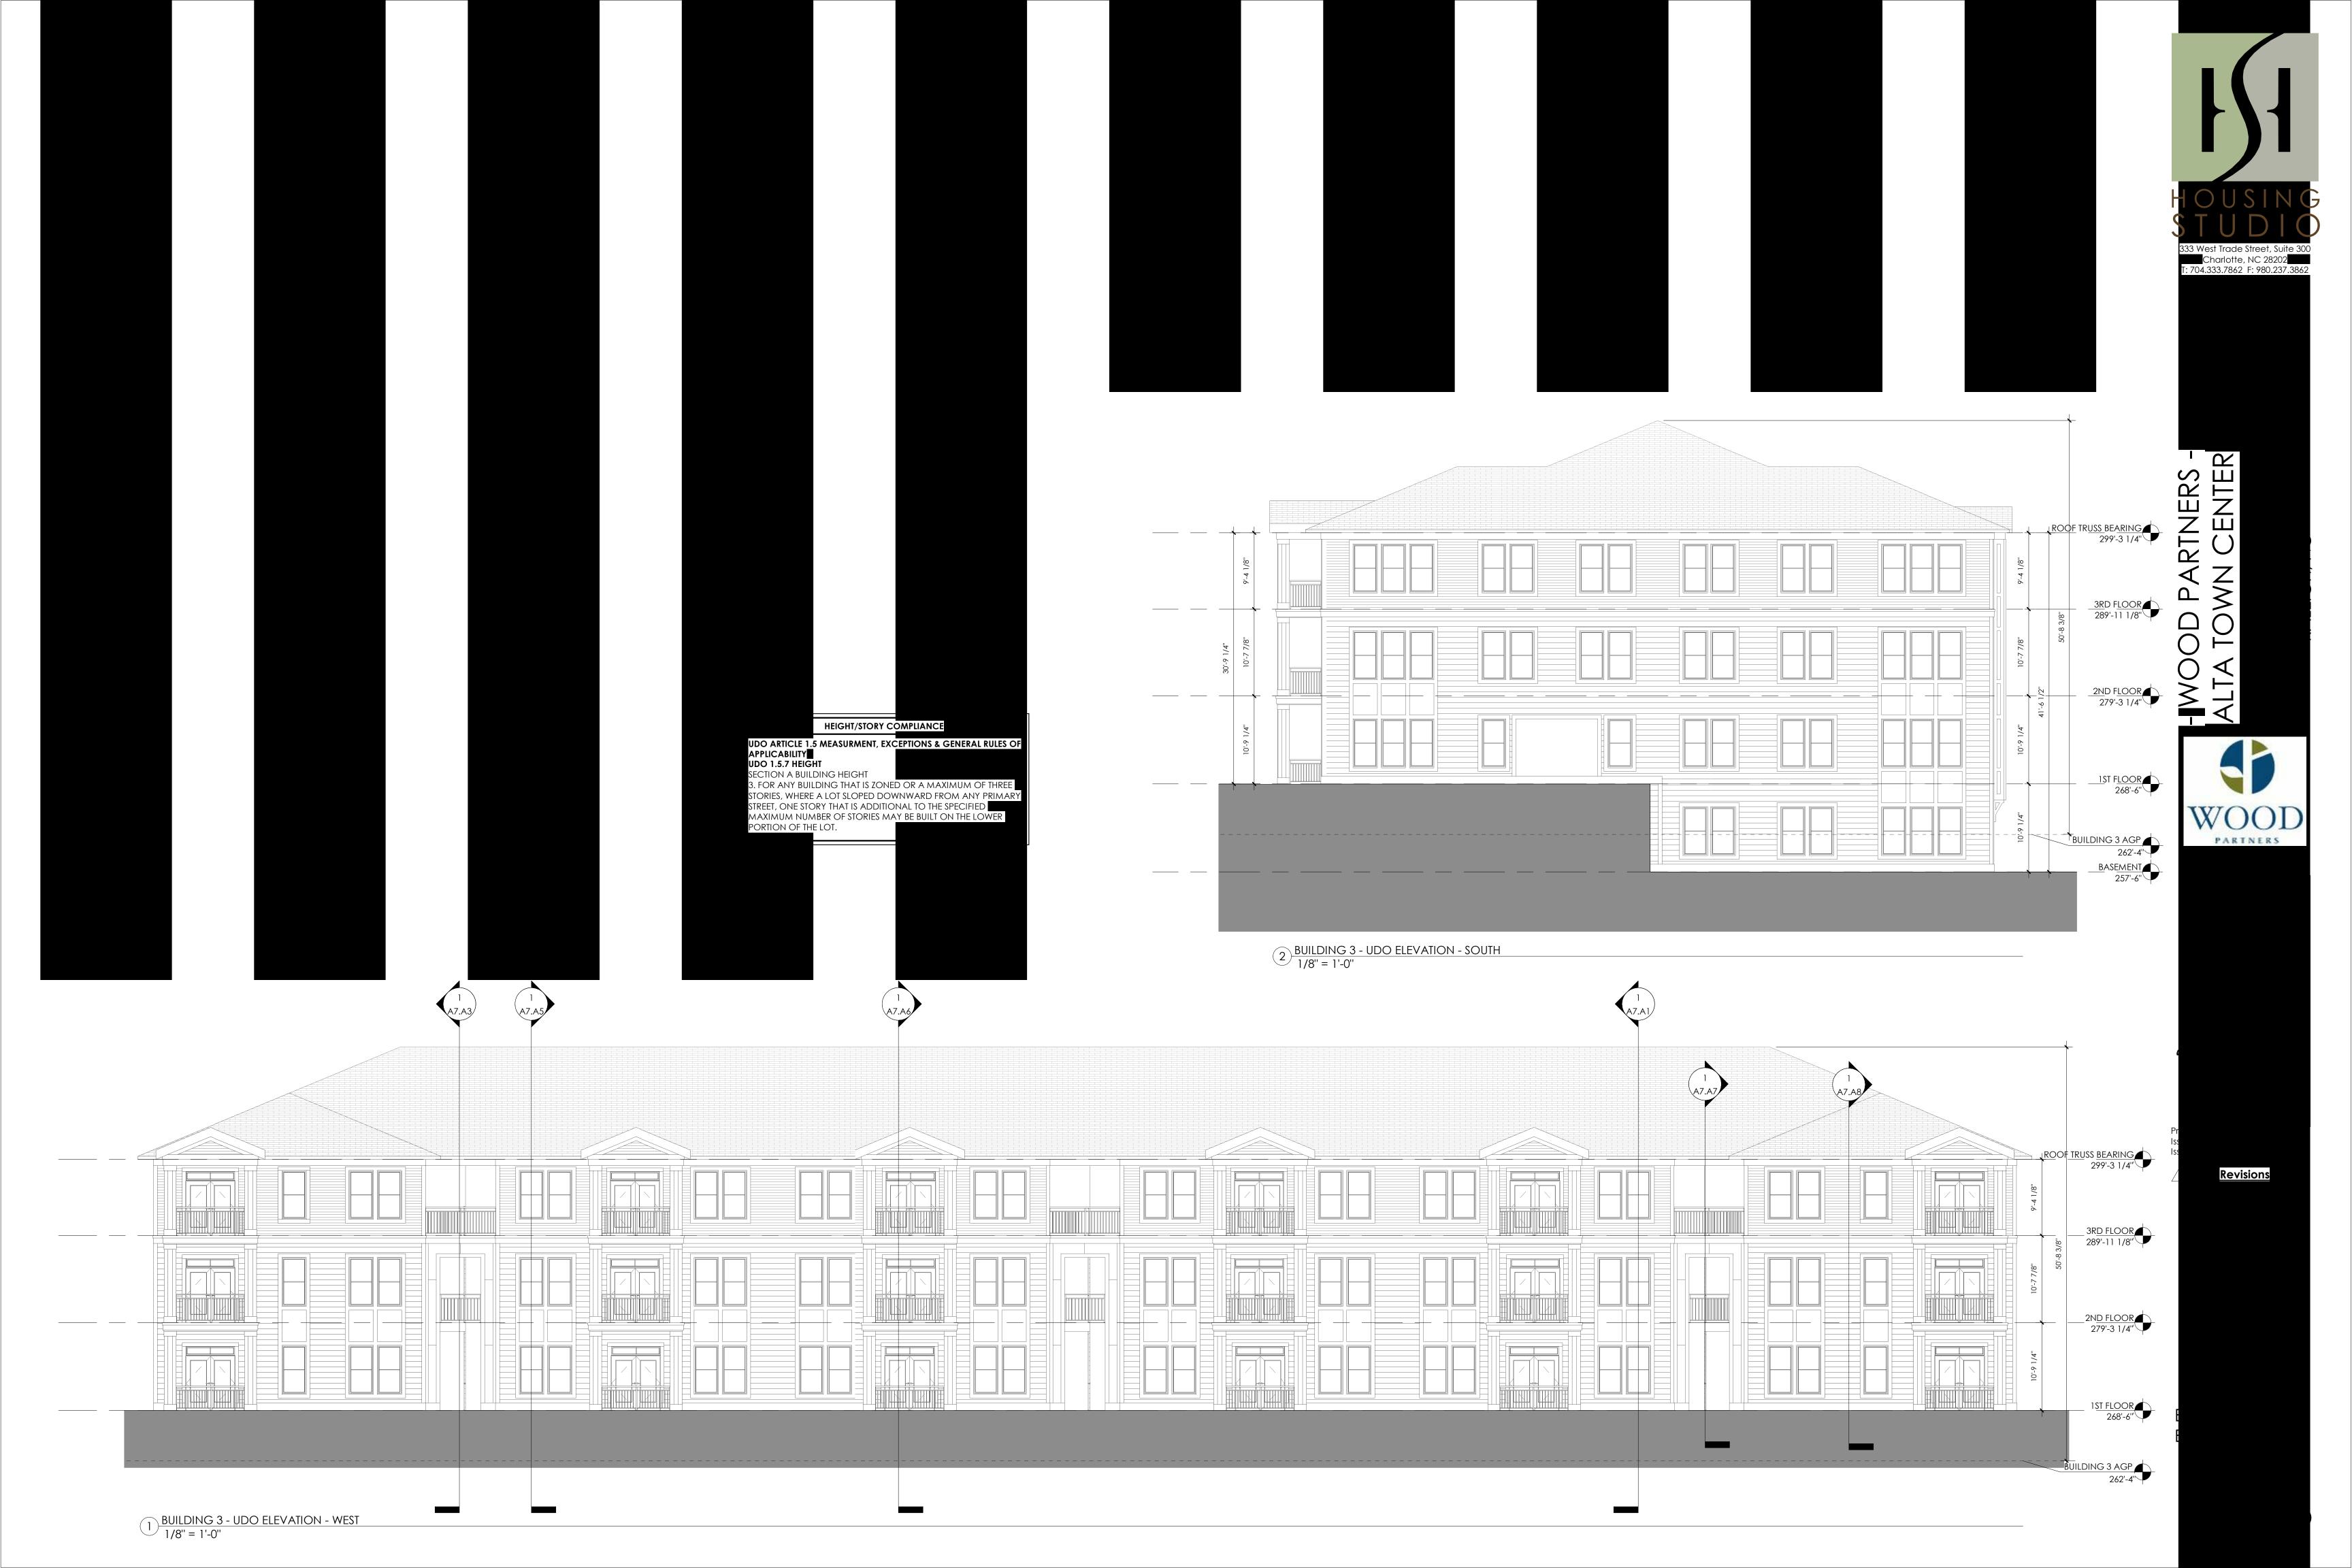

SHEET

**SITE PLAN - WEST** 

10. 18. 2021





The John R. McAdams Company, Inc One Glenwood Avenue

Suite 201 Raleigh, NC 27603 phone 919. 823. 4300 fax 919. 361. 2269

license number: C-0293, C-187 www.mcadamsco.com

### **CLIENT**

WOOD PARTNERS

521 EAST MOREHEAD STREET, SUITE 350 CHARLOTTE, NC 28202 PHONE: 704. 688. 6558



# PARTNERS



## **REVISIONS**

1 06. 16. 2021 PER CITY OF RALEIGH 1ST ASR REVIEW 2 08. 13. 2021 PER CITY OF RALEIGH 2ND ASR REVIEW 10. 18. 2021 PER CITY OF RALEIGH 3RD ASR REVIEW

## PLAN INFORMATION

PROJECT NO. WDP-19000 WDP19000-ASR-S1 FILENAME CHECKED BY DRAWN BY

SCALE 1" = 30' DATE 10. 18. 2021

SHEET

SITE PLAN - EAST



333 West Trade Street, Suite 300 Charlotte, NC 28202 T: 704.333.7862 F: 980.237.3862

- WOOD PARTNERS - ALTA TOWN CENTER

WOOD













WOOD





-WOOD PARTNERS -ALTA TOWN CENTER

WOOD











1ST FLOOR 285'-0" BUILDING 7 AGP 284'-6"













PARTNERS -WN CENTER WOOD













333 West Trade Street, Suite 300 Charlotte, NC 28202 T: 704.333.7862 F: 980.237.3862

- WOOD PARTNERS -ALTA TOWN CENTER

WOOD