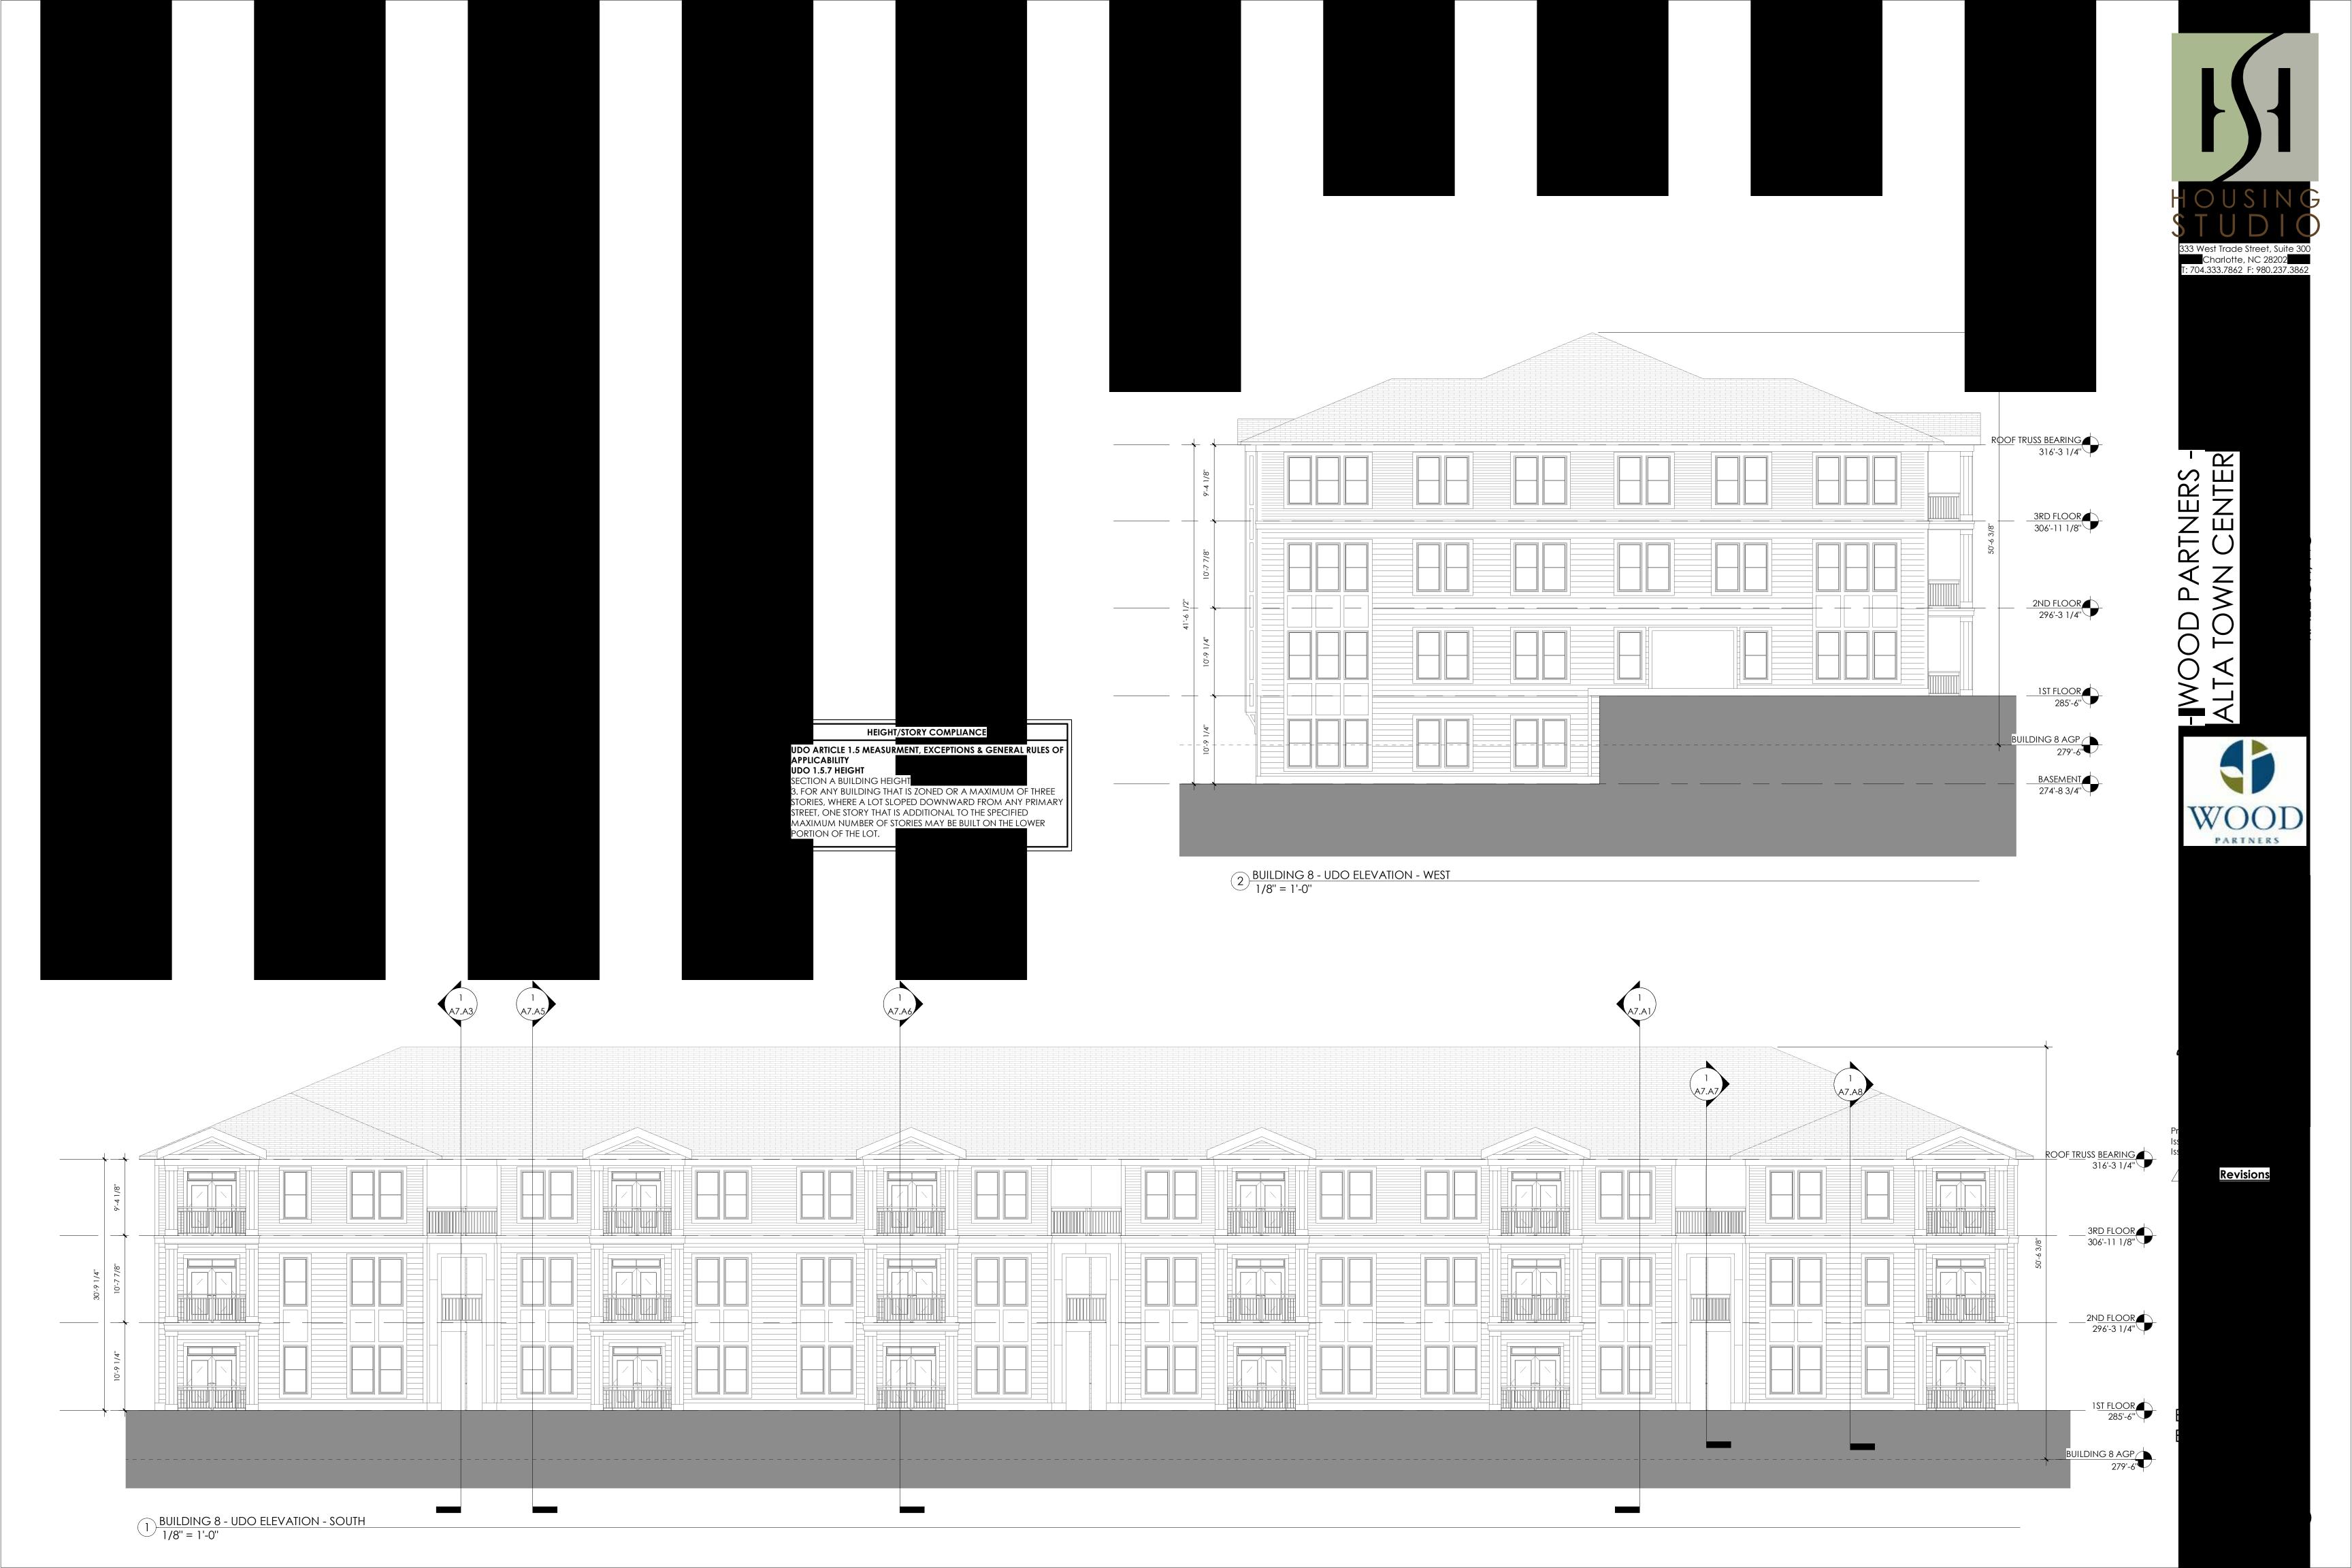

Page 1 of 2 REVISION 02.19.21

| DEVELOPMENT TYPE + SITE DATE TABLE                                                                                                                                                                                                                                                                                                                               |                                                               |  |  |  |
|------------------------------------------------------------------------------------------------------------------------------------------------------------------------------------------------------------------------------------------------------------------------------------------------------------------------------------------------------------------|---------------------------------------------------------------|--|--|--|
| (Applicable to all developments)                                                                                                                                                                                                                                                                                                                                 |                                                               |  |  |  |
| SITE DATA                                                                                                                                                                                                                                                                                                                                                        | BUILDING DATA                                                 |  |  |  |
| Zoning district (if more than one, please provide the acreage of each):                                                                                                                                                                                                                                                                                          | Existing gross floor area (not to be demolished):             |  |  |  |
| CX-5-PK                                                                                                                                                                                                                                                                                                                                                          | Existing gross floor area to be demolished:                   |  |  |  |
| Gross site acreage: 16.00                                                                                                                                                                                                                                                                                                                                        | New gross floor area:364200                                   |  |  |  |
| # of parking spaces required:452                                                                                                                                                                                                                                                                                                                                 | Total sf gross (to remain and new):364200                     |  |  |  |
| # of parking spaces proposed:480                                                                                                                                                                                                                                                                                                                                 | Proposed # of buildings:16                                    |  |  |  |
| Overlay District (if applicable): SHOD-2                                                                                                                                                                                                                                                                                                                         | Proposed # of stories for each: 3/4 split or 3 stories        |  |  |  |
| Existing use (UDO 6.1.4):Vacant                                                                                                                                                                                                                                                                                                                                  |                                                               |  |  |  |
| Proposed use (UDO 6.1.4): Multi-unit living                                                                                                                                                                                                                                                                                                                      |                                                               |  |  |  |
| STORMWATER                                                                                                                                                                                                                                                                                                                                                       | INFORMATION                                                   |  |  |  |
| Existing Impervious Surface:  Acres: 0 Square Feet: 0                                                                                                                                                                                                                                                                                                            | Proposed Impervious Surface:  Acres: 8.76 Square Feet: 381617 |  |  |  |
| Is this a flood hazard area? Yes No  If yes, please provide:  Alluvial soils:  Flood study:  FEMA Map Panel #:                                                                                                                                                                                                                                                   |                                                               |  |  |  |
| Neuse River Buffer Yes 🗸 No                                                                                                                                                                                                                                                                                                                                      | Wetlands Yes No                                               |  |  |  |
| DEGIDENTIAL D                                                                                                                                                                                                                                                                                                                                                    | EVEL ORMENTO                                                  |  |  |  |
| RESIDENTIAL D                                                                                                                                                                                                                                                                                                                                                    |                                                               |  |  |  |
| Total # of dwelling units: 336  # of bedroom units: 1br 144                                                                                                                                                                                                                                                                                                      | Total # of hotel units:0  4br or more 0                       |  |  |  |
| # of lots:1                                                                                                                                                                                                                                                                                                                                                      | Is your project a cottage court? Yes No                       |  |  |  |
| <i>II</i> 01100.1                                                                                                                                                                                                                                                                                                                                                | 13 your project a contage court.                              |  |  |  |
| SIGNATUR                                                                                                                                                                                                                                                                                                                                                         | RE BLOCK                                                      |  |  |  |
| The undersigned indicates that the property owner(s) is aware of this application and that the proposed project described in this application will be maintained in all respects in accordance with the plans and specifications submitted herewith, and in accordance with the provisions and regulations of the City of Raleigh Unified Development Ordinance. |                                                               |  |  |  |
| I, Adam Pike, McAdams Company will serve as the agent regarding this application, and will receive and respond to administrative comments, resubmit plans and applicable documentation, and will represent the property owner(s) in any public meeting regarding this application.                                                                               |                                                               |  |  |  |
| I/we have read, acknowledge, and affirm that this project is conforming to all application requirements applicable with the proposed development use. I acknowledge that this application is subject to the filing calendar and submittal policy, which states applications will expire after 180 days of inactivity.                                            |                                                               |  |  |  |
| Signature: Jann Polo                                                                                                                                                                                                                                                                                                                                             | Date:4/23/21                                                  |  |  |  |