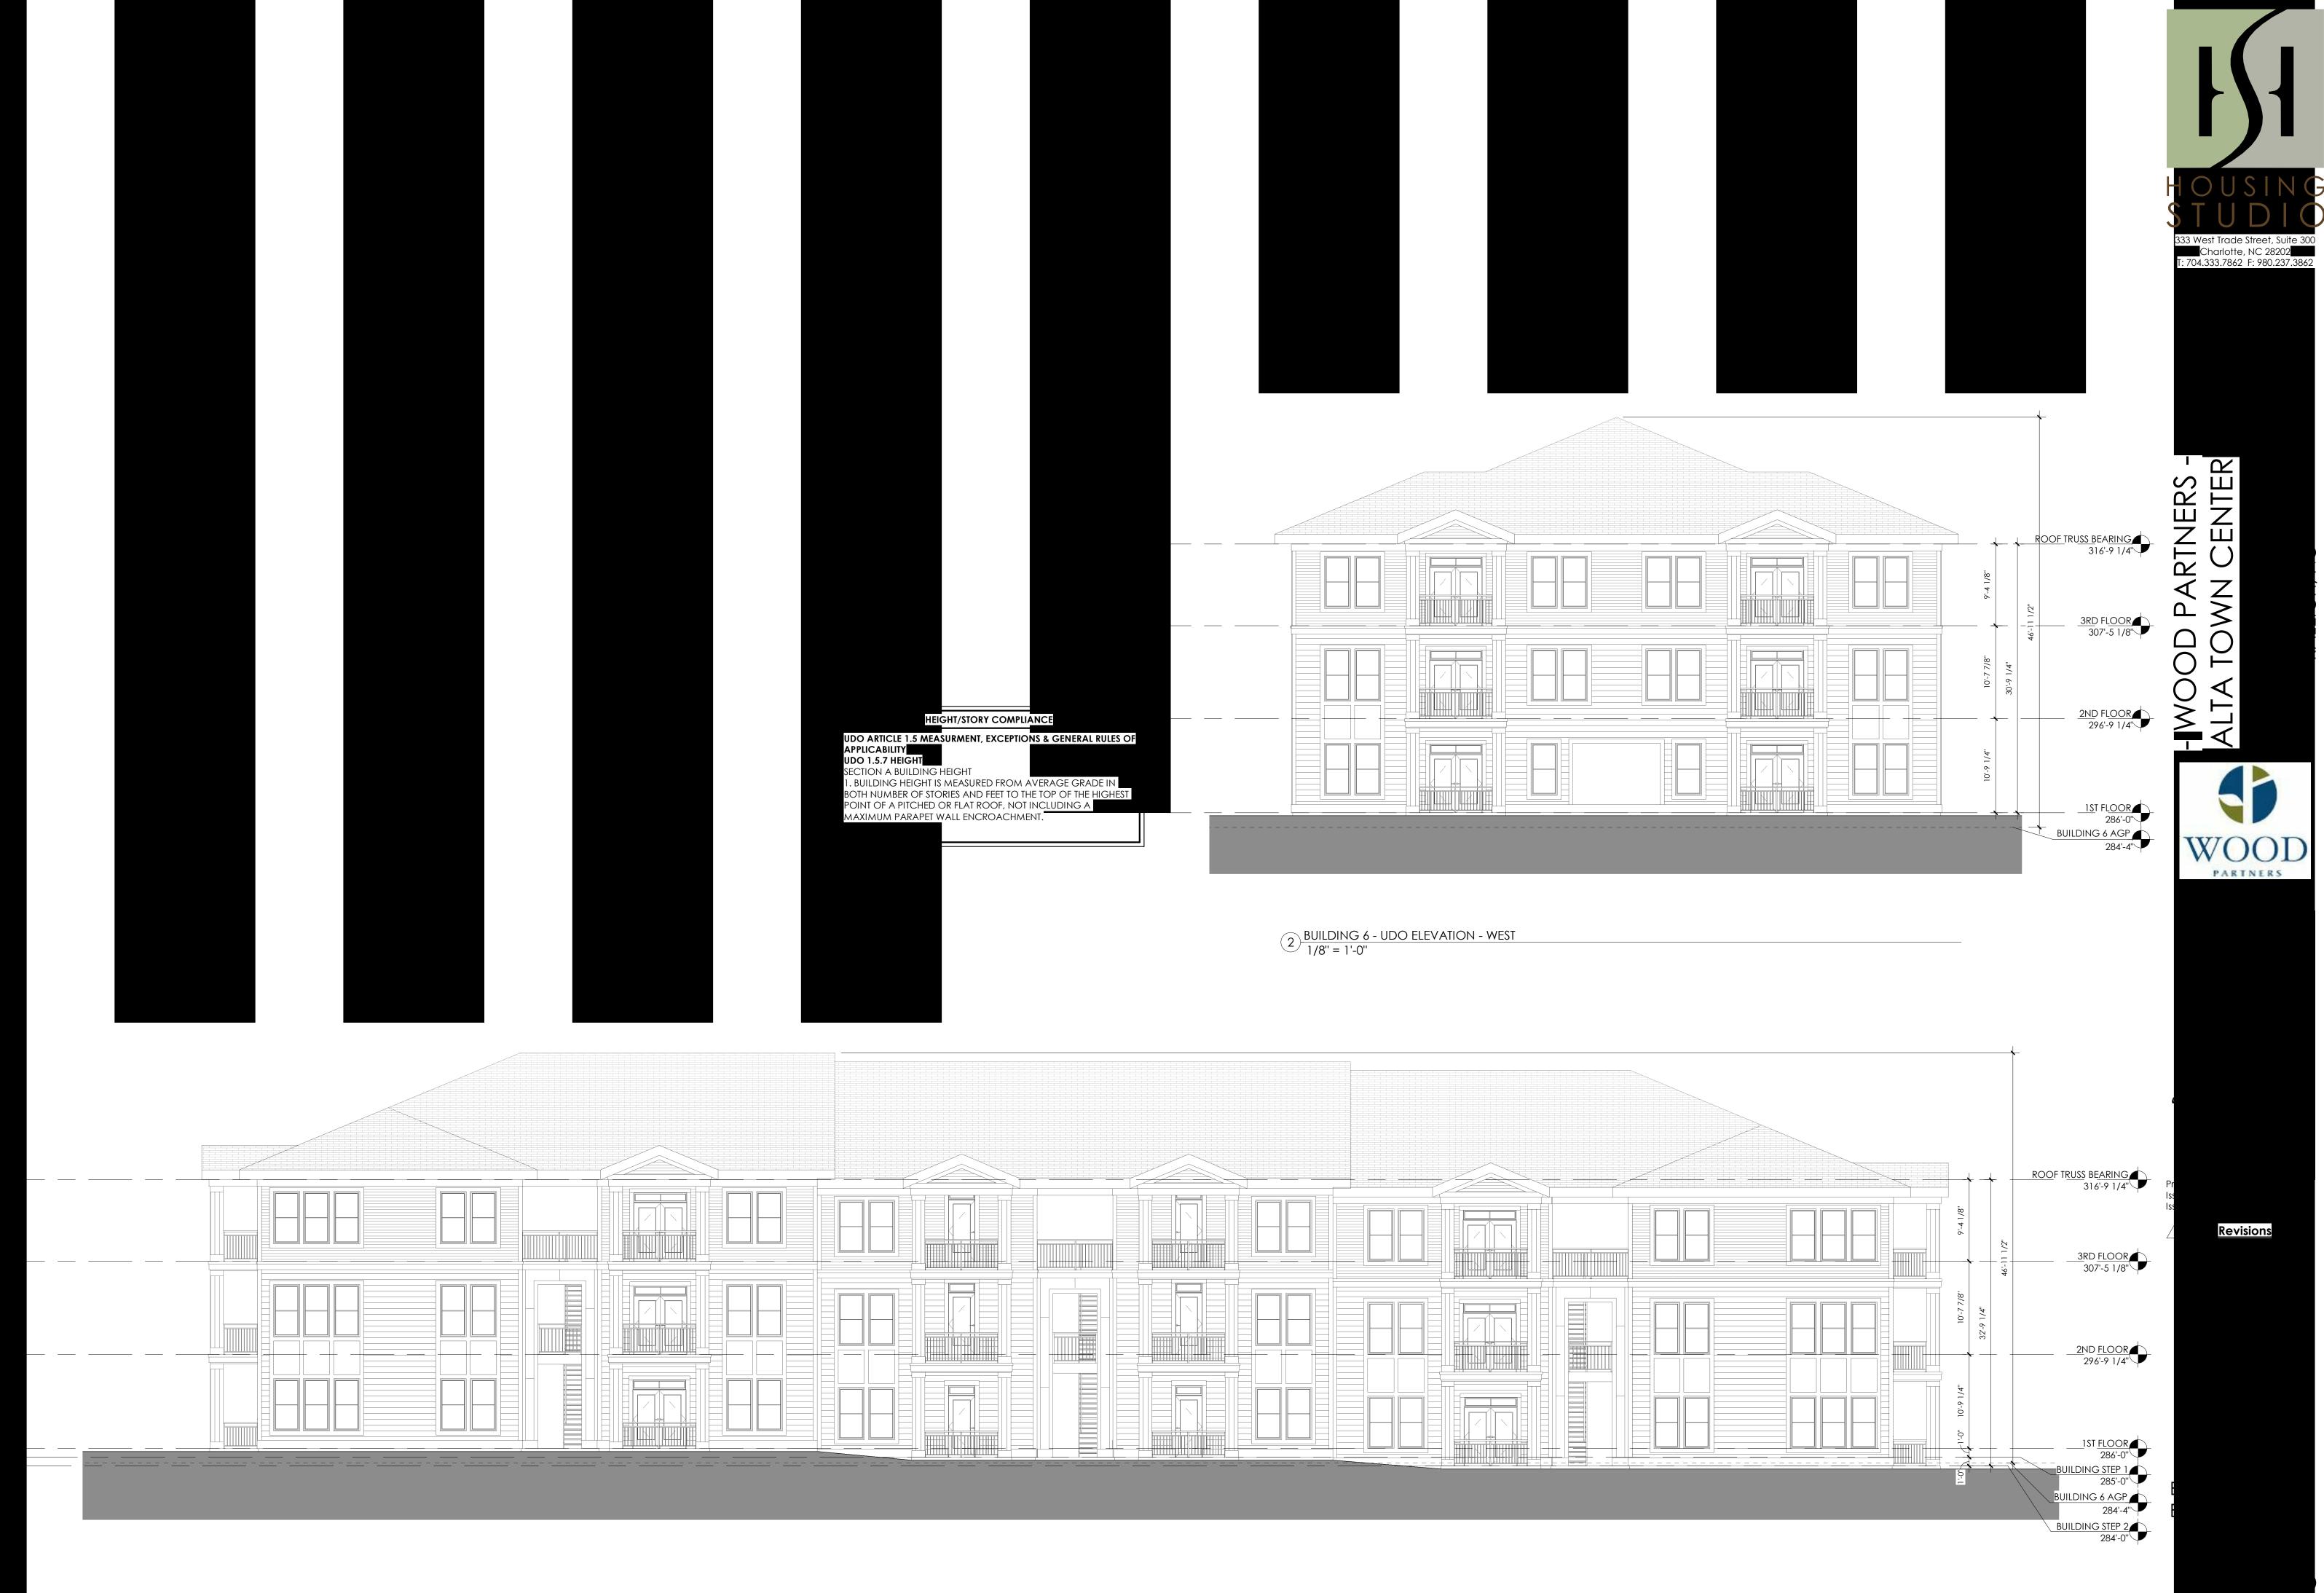

Page 1 of 2 REVISION 02.19.21

| DEVELOPMENT TYPE + SITE DATE TABLE                                                                                                                                                                                                                                                                                                                               |                                                               |  |  |  |
|------------------------------------------------------------------------------------------------------------------------------------------------------------------------------------------------------------------------------------------------------------------------------------------------------------------------------------------------------------------|---------------------------------------------------------------|--|--|--|
| (Applicable to all developments)                                                                                                                                                                                                                                                                                                                                 |                                                               |  |  |  |
| SITE DATA                                                                                                                                                                                                                                                                                                                                                        | BUILDING DATA                                                 |  |  |  |
| Zoning district (if more than one, please provide the acreage of each):                                                                                                                                                                                                                                                                                          | Existing gross floor area (not to be demolished):             |  |  |  |
| CX-5-PK                                                                                                                                                                                                                                                                                                                                                          | Existing gross floor area to be demolished:                   |  |  |  |
| Gross site acreage: 16.00                                                                                                                                                                                                                                                                                                                                        | New gross floor area:364200                                   |  |  |  |
| # of parking spaces required:452                                                                                                                                                                                                                                                                                                                                 | Total sf gross (to remain and new):364200                     |  |  |  |
| # of parking spaces proposed:480                                                                                                                                                                                                                                                                                                                                 | Proposed # of buildings:16                                    |  |  |  |
| Overlay District (if applicable): SHOD-2                                                                                                                                                                                                                                                                                                                         | Proposed # of stories for each: 3/4 split or 3 stories        |  |  |  |
| Existing use (UDO 6.1.4):Vacant                                                                                                                                                                                                                                                                                                                                  |                                                               |  |  |  |
| Proposed use (UDO 6.1.4): Multi-unit living                                                                                                                                                                                                                                                                                                                      |                                                               |  |  |  |
| STORMWATER                                                                                                                                                                                                                                                                                                                                                       | INFORMATION                                                   |  |  |  |
| Existing Impervious Surface:  Acres: 0 Square Feet: 0                                                                                                                                                                                                                                                                                                            | Proposed Impervious Surface:  Acres: 8.76 Square Feet: 381617 |  |  |  |
| Is this a flood hazard area? Yes No  If yes, please provide:  Alluvial soils:  Flood study:  FEMA Map Panel #:                                                                                                                                                                                                                                                   |                                                               |  |  |  |
| Neuse River Buffer Yes 🗸 No                                                                                                                                                                                                                                                                                                                                      | Wetlands Yes No                                               |  |  |  |
| DEGIDENTIAL D                                                                                                                                                                                                                                                                                                                                                    | EVEL ORMENTO                                                  |  |  |  |
| RESIDENTIAL D                                                                                                                                                                                                                                                                                                                                                    |                                                               |  |  |  |
| Total # of dwelling units: 336  # of bedroom units: 1br 144                                                                                                                                                                                                                                                                                                      | Total # of hotel units:0  4br or more 0                       |  |  |  |
| # of lots:1                                                                                                                                                                                                                                                                                                                                                      | Is your project a cottage court? Yes No                       |  |  |  |
| <i>II</i> 01100.1                                                                                                                                                                                                                                                                                                                                                | 13 your project a contage court.                              |  |  |  |
| SIGNATUR                                                                                                                                                                                                                                                                                                                                                         | RE BLOCK                                                      |  |  |  |
| The undersigned indicates that the property owner(s) is aware of this application and that the proposed project described in this application will be maintained in all respects in accordance with the plans and specifications submitted herewith, and in accordance with the provisions and regulations of the City of Raleigh Unified Development Ordinance. |                                                               |  |  |  |
| I, Adam Pike, McAdams Company will serve as the agent regarding this application, and will receive and respond to administrative comments, resubmit plans and applicable documentation, and will represent the property owner(s) in any public meeting regarding this application.                                                                               |                                                               |  |  |  |
| I/we have read, acknowledge, and affirm that this project is conforming to all application requirements applicable with the proposed development use. I acknowledge that this application is subject to the filing calendar and submittal policy, which states applications will expire after 180 days of inactivity.                                            |                                                               |  |  |  |
| Signature: Jann Polo                                                                                                                                                                                                                                                                                                                                             | Date:4/23/21                                                  |  |  |  |