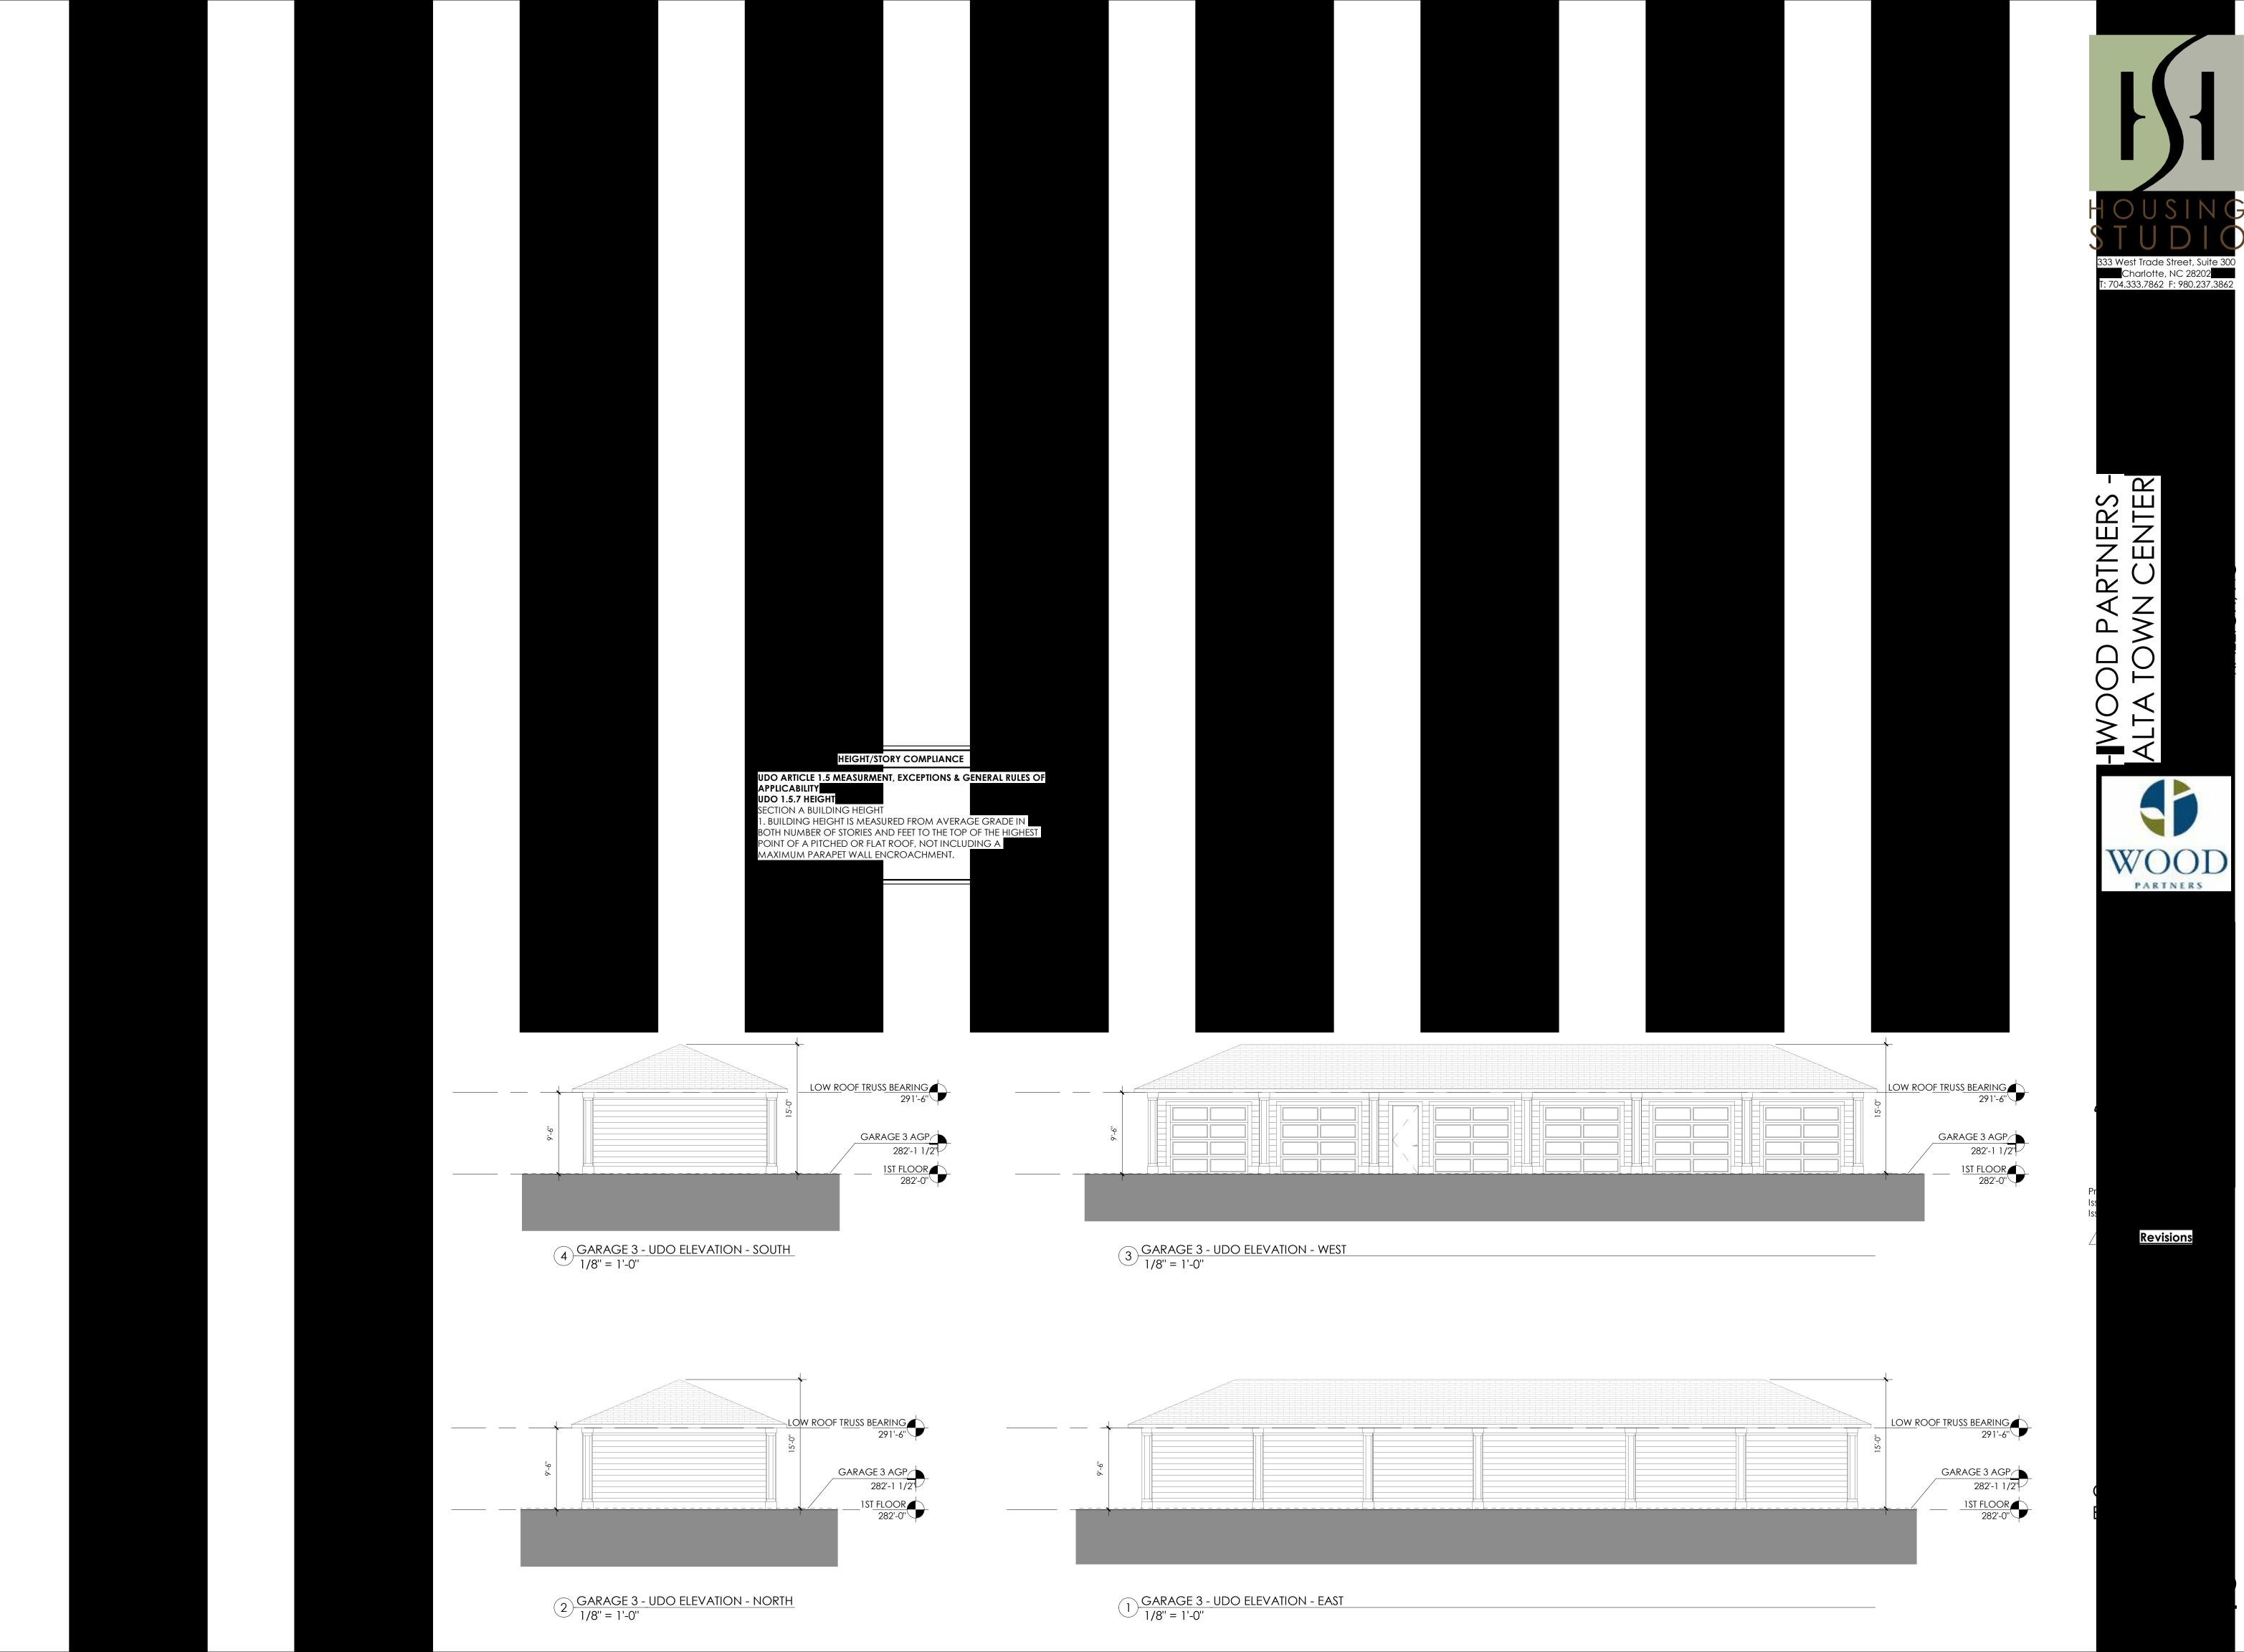

fax 919. 361. 2269

license number: C-0293, C-187 www.mcadamsco.com

### **CLIENT**

WOOD PARTNERS

521 EAST MOREHEAD STREET, SUITE 350 CHARLOTTE, NC 28202 PHONE: 704. 688. 6558



# PARTNERS



## **REVISIONS**

1 06. 16. 2021 PER CITY OF RALEIGH 1ST ASR REVIEW 2 08. 13. 2021 PER CITY OF RALEIGH 2ND ASR REVIEW 10. 18. 2021 PER CITY OF RALEIGH 3RD ASR REVIEW

## PLAN INFORMATION

PROJECT NO. WDP-19000 WDP19000-ASR-S1 FILENAME CHECKED BY DRAWN BY

SCALE 1" = 30' DATE 10. 18. 2021

SHEET

SITE PLAN - EAST



333 West Trade Street, Suite 300 Charlotte, NC 28202 T: 704.333.7862 F: 980.237.3862

- WOOD PARTNERS - ALTA TOWN CENTER

WOOD













WOOD





-WOOD PARTNERS -ALTA TOWN CENTER

WOOD











1ST FLOOR 285'-0" BUILDING 7 AGP 284'-6"













PARTNERS -WN CENTER WOOD













333 West Trade Street, Suite 300 Charlotte, NC 28202 T: 704.333.7862 F: 980.237.3862

- WOOD PARTNERS -ALTA TOWN CENTER

WOOD