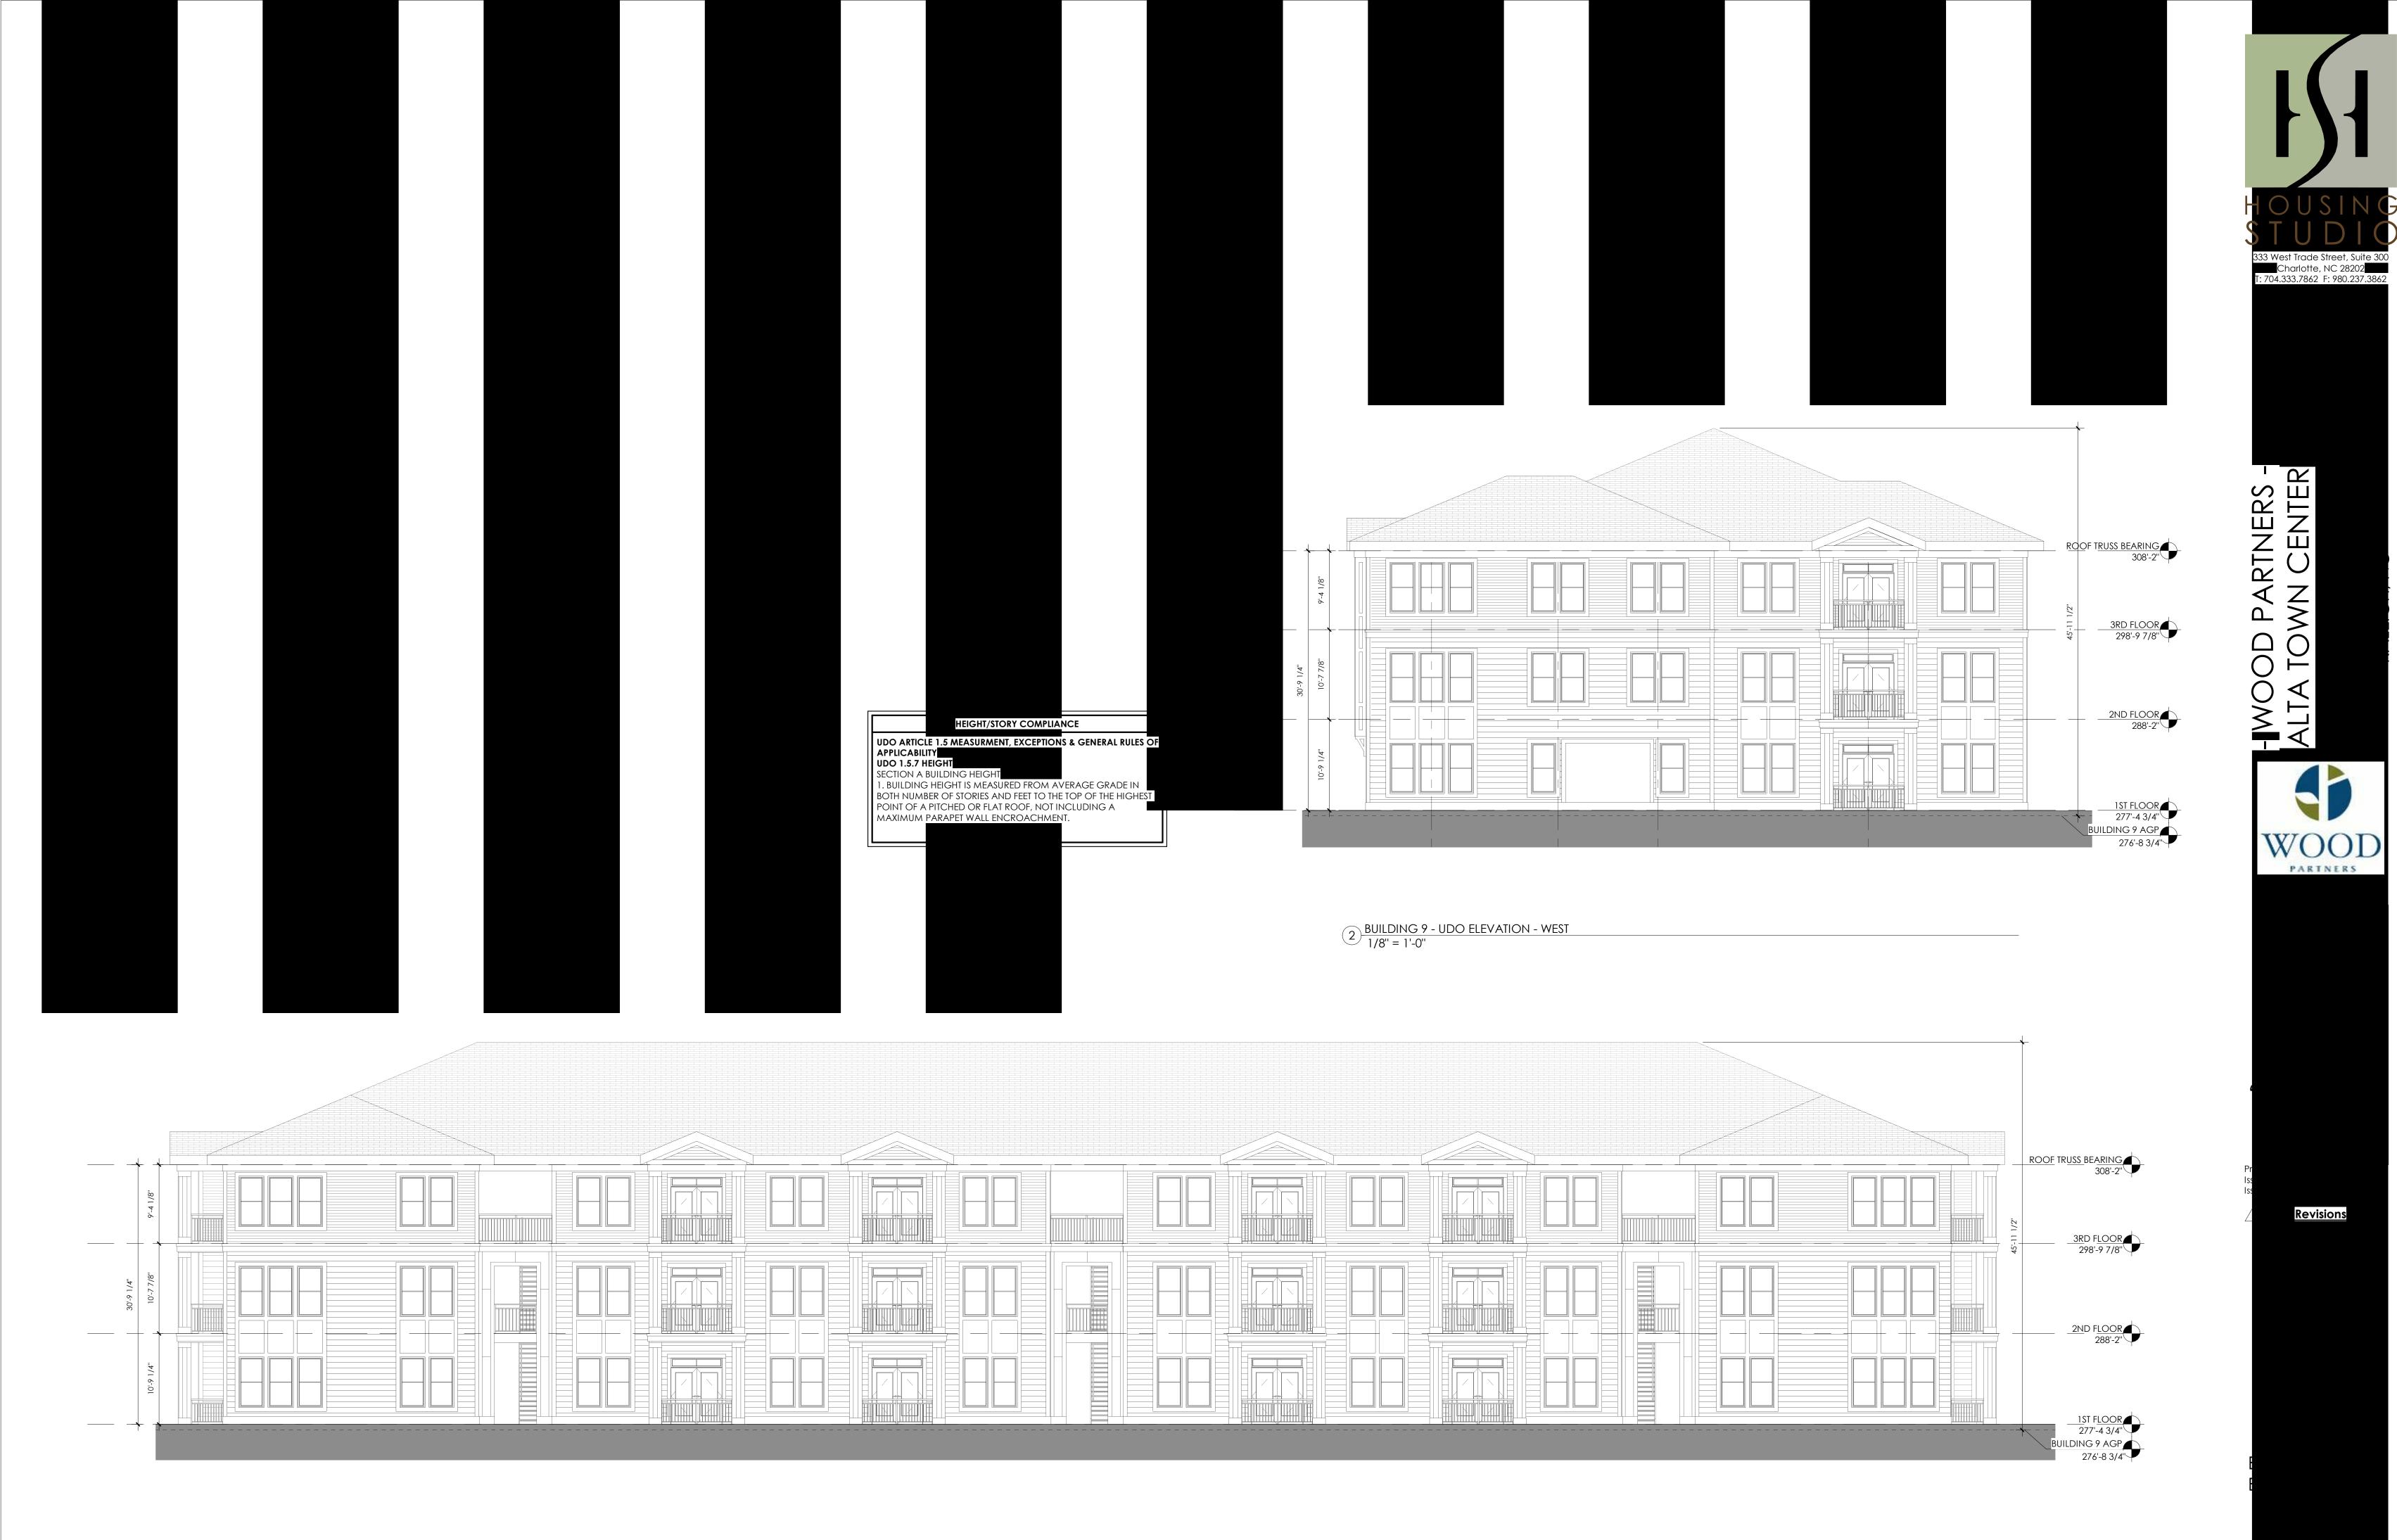

Page 1 of 2 REVISION 02.19.21

| DEVELOPMENT TYPE + SITE DATE TABLE                                                                                                                                                                                                                                                                                                                               |                                                               |  |  |  |
|------------------------------------------------------------------------------------------------------------------------------------------------------------------------------------------------------------------------------------------------------------------------------------------------------------------------------------------------------------------|---------------------------------------------------------------|--|--|--|
| (Applicable to all developments)                                                                                                                                                                                                                                                                                                                                 |                                                               |  |  |  |
| SITE DATA                                                                                                                                                                                                                                                                                                                                                        | BUILDING DATA                                                 |  |  |  |
| Zoning district (if more than one, please provide the acreage of each):                                                                                                                                                                                                                                                                                          | Existing gross floor area (not to be demolished):             |  |  |  |
| CX-5-PK                                                                                                                                                                                                                                                                                                                                                          | Existing gross floor area to be demolished:                   |  |  |  |
| Gross site acreage: 16.00                                                                                                                                                                                                                                                                                                                                        | New gross floor area:364200                                   |  |  |  |
| # of parking spaces required:452                                                                                                                                                                                                                                                                                                                                 | Total sf gross (to remain and new):364200                     |  |  |  |
| # of parking spaces proposed:480                                                                                                                                                                                                                                                                                                                                 | Proposed # of buildings:16                                    |  |  |  |
| Overlay District (if applicable): SHOD-2                                                                                                                                                                                                                                                                                                                         | Proposed # of stories for each: 3/4 split or 3 stories        |  |  |  |
| Existing use (UDO 6.1.4):Vacant                                                                                                                                                                                                                                                                                                                                  |                                                               |  |  |  |
| Proposed use (UDO 6.1.4): Multi-unit living                                                                                                                                                                                                                                                                                                                      |                                                               |  |  |  |
| STORMWATER                                                                                                                                                                                                                                                                                                                                                       | INFORMATION                                                   |  |  |  |
| Existing Impervious Surface:  Acres: 0 Square Feet: 0                                                                                                                                                                                                                                                                                                            | Proposed Impervious Surface:  Acres: 8.76 Square Feet: 381617 |  |  |  |
| Is this a flood hazard area? Yes No  If yes, please provide:  Alluvial soils:  Flood study:  FEMA Map Panel #:                                                                                                                                                                                                                                                   |                                                               |  |  |  |
| Neuse River Buffer Yes 🗸 No                                                                                                                                                                                                                                                                                                                                      | Wetlands Yes No                                               |  |  |  |
| DEGIDENTIAL D                                                                                                                                                                                                                                                                                                                                                    | EVEL ORMENTO                                                  |  |  |  |
| RESIDENTIAL D                                                                                                                                                                                                                                                                                                                                                    |                                                               |  |  |  |
| Total # of dwelling units: 336  # of bedroom units: 1br 144                                                                                                                                                                                                                                                                                                      | Total # of hotel units:0  4br or more 0                       |  |  |  |
| # of lots:1                                                                                                                                                                                                                                                                                                                                                      | Is your project a cottage court? Yes No                       |  |  |  |
| <i>II</i> 01100.1                                                                                                                                                                                                                                                                                                                                                | 13 your project a contage court.                              |  |  |  |
| SIGNATUR                                                                                                                                                                                                                                                                                                                                                         | RE BLOCK                                                      |  |  |  |
| The undersigned indicates that the property owner(s) is aware of this application and that the proposed project described in this application will be maintained in all respects in accordance with the plans and specifications submitted herewith, and in accordance with the provisions and regulations of the City of Raleigh Unified Development Ordinance. |                                                               |  |  |  |
| I, Adam Pike, McAdams Company will serve as the agent regarding this application, and will receive and respond to administrative comments, resubmit plans and applicable documentation, and will represent the property owner(s) in any public meeting regarding this application.                                                                               |                                                               |  |  |  |
| I/we have read, acknowledge, and affirm that this project is conforming to all application requirements applicable with the proposed development use. I acknowledge that this application is subject to the filing calendar and submittal policy, which states applications will expire after 180 days of inactivity.                                            |                                                               |  |  |  |
| Signature: Jann Polo                                                                                                                                                                                                                                                                                                                                             | Date:4/23/21                                                  |  |  |  |