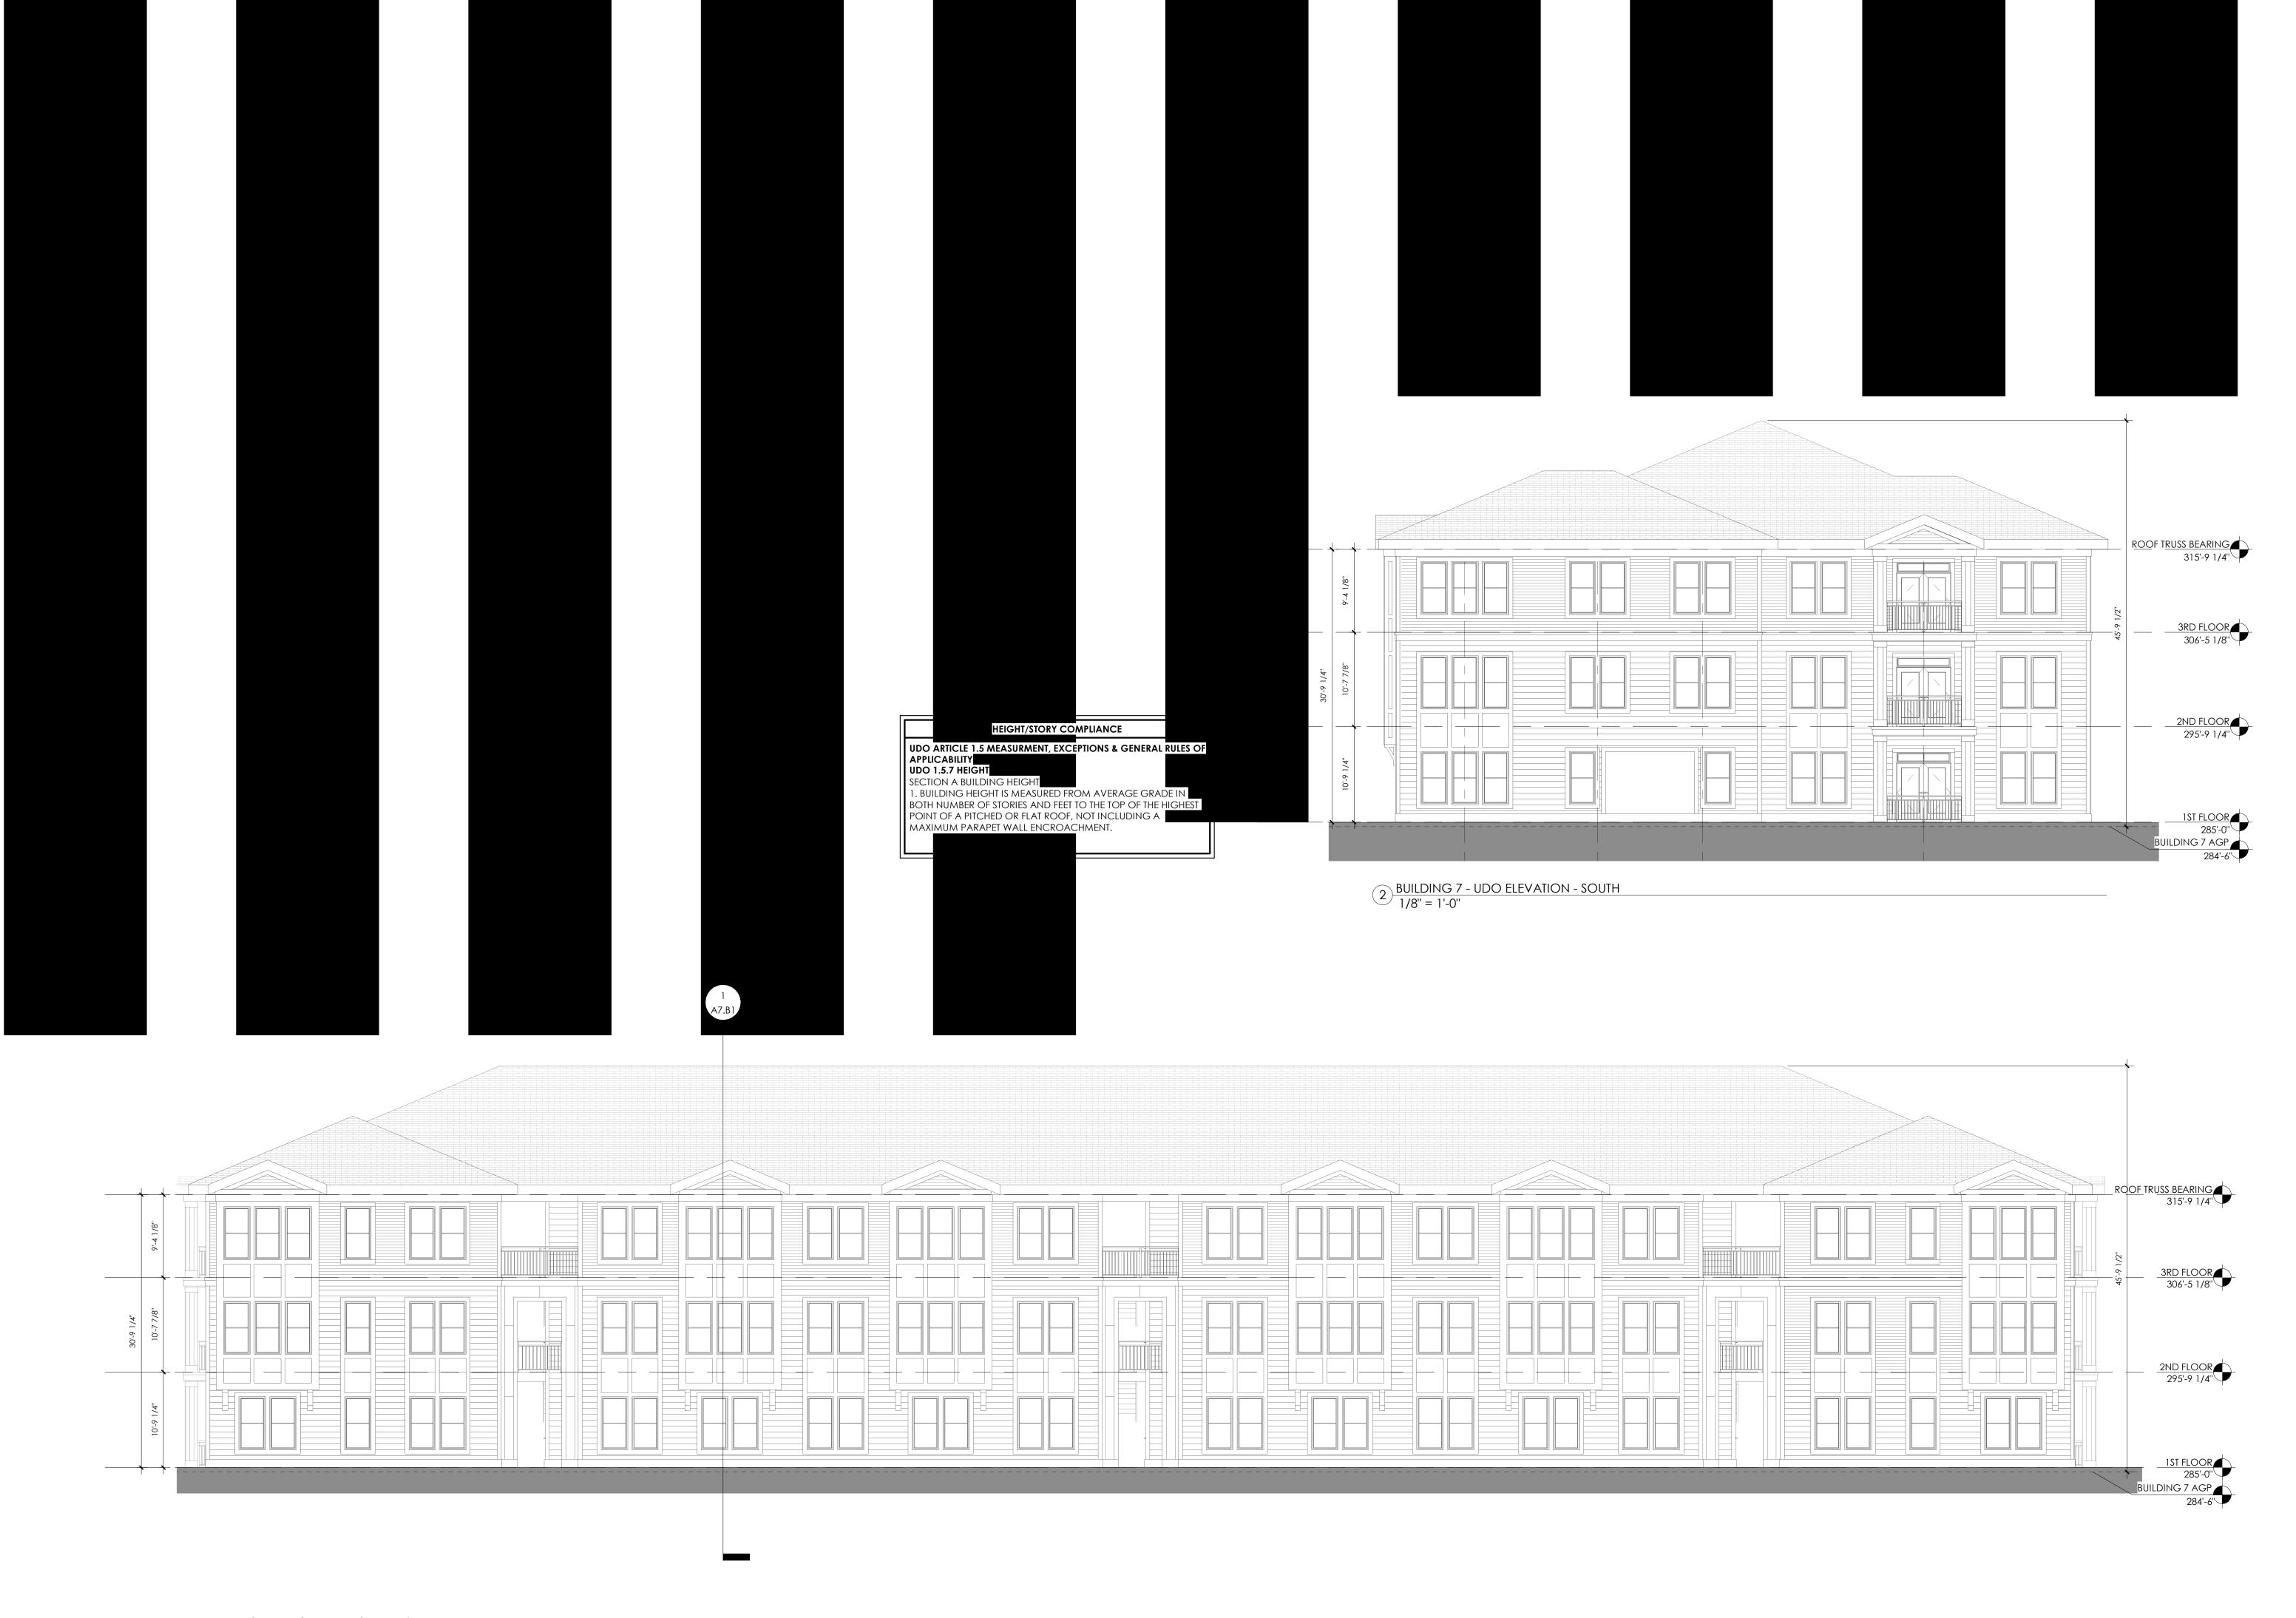

Page 1 of 2 REVISION 02.19.21

| DEVELOPMENT TYPE + SITE DATE TABLE                                                                                                                                                                                                                                                                                                                               |                                                               |  |  |  |
|------------------------------------------------------------------------------------------------------------------------------------------------------------------------------------------------------------------------------------------------------------------------------------------------------------------------------------------------------------------|---------------------------------------------------------------|--|--|--|
| (Applicable to all developments)                                                                                                                                                                                                                                                                                                                                 |                                                               |  |  |  |
| SITE DATA                                                                                                                                                                                                                                                                                                                                                        | BUILDING DATA                                                 |  |  |  |
| Zoning district (if more than one, please provide the acreage of each):                                                                                                                                                                                                                                                                                          | Existing gross floor area (not to be demolished):             |  |  |  |
| CX-5-PK                                                                                                                                                                                                                                                                                                                                                          | Existing gross floor area to be demolished:                   |  |  |  |
| Gross site acreage: 16.00                                                                                                                                                                                                                                                                                                                                        | New gross floor area:364200                                   |  |  |  |
| # of parking spaces required:452                                                                                                                                                                                                                                                                                                                                 | Total sf gross (to remain and new):364200                     |  |  |  |
| # of parking spaces proposed:480                                                                                                                                                                                                                                                                                                                                 | Proposed # of buildings:16                                    |  |  |  |
| Overlay District (if applicable): SHOD-2                                                                                                                                                                                                                                                                                                                         | Proposed # of stories for each: 3/4 split or 3 stories        |  |  |  |
| Existing use (UDO 6.1.4):Vacant                                                                                                                                                                                                                                                                                                                                  |                                                               |  |  |  |
| Proposed use (UDO 6.1.4): Multi-unit living                                                                                                                                                                                                                                                                                                                      |                                                               |  |  |  |
| STORMWATER                                                                                                                                                                                                                                                                                                                                                       | INFORMATION                                                   |  |  |  |
| Existing Impervious Surface:  Acres: 0 Square Feet: 0                                                                                                                                                                                                                                                                                                            | Proposed Impervious Surface:  Acres: 8.76 Square Feet: 381617 |  |  |  |
| Is this a flood hazard area? Yes No  If yes, please provide:  Alluvial soils:  Flood study:  FEMA Map Panel #:                                                                                                                                                                                                                                                   |                                                               |  |  |  |
| Neuse River Buffer Yes 🗸 No                                                                                                                                                                                                                                                                                                                                      | Wetlands Yes No                                               |  |  |  |
| DEGIDENTIAL D                                                                                                                                                                                                                                                                                                                                                    | EVEL ORMENTO                                                  |  |  |  |
| RESIDENTIAL D                                                                                                                                                                                                                                                                                                                                                    |                                                               |  |  |  |
| Total # of dwelling units: 336  # of bedroom units: 1br 144                                                                                                                                                                                                                                                                                                      | Total # of hotel units:0  4br or more 0                       |  |  |  |
| # of lots:1                                                                                                                                                                                                                                                                                                                                                      | Is your project a cottage court? Yes No                       |  |  |  |
| <i>II</i> 01100.1                                                                                                                                                                                                                                                                                                                                                | 13 your project a contage court.                              |  |  |  |
| SIGNATUR                                                                                                                                                                                                                                                                                                                                                         | RE BLOCK                                                      |  |  |  |
| The undersigned indicates that the property owner(s) is aware of this application and that the proposed project described in this application will be maintained in all respects in accordance with the plans and specifications submitted herewith, and in accordance with the provisions and regulations of the City of Raleigh Unified Development Ordinance. |                                                               |  |  |  |
| I, Adam Pike, McAdams Company will serve as the agent regarding this application, and will receive and respond to administrative comments, resubmit plans and applicable documentation, and will represent the property owner(s) in any public meeting regarding this application.                                                                               |                                                               |  |  |  |
| I/we have read, acknowledge, and affirm that this project is conforming to all application requirements applicable with the proposed development use. I acknowledge that this application is subject to the filing calendar and submittal policy, which states applications will expire after 180 days of inactivity.                                            |                                                               |  |  |  |
| Signature: Jann Polo                                                                                                                                                                                                                                                                                                                                             | Date:4/23/21                                                  |  |  |  |