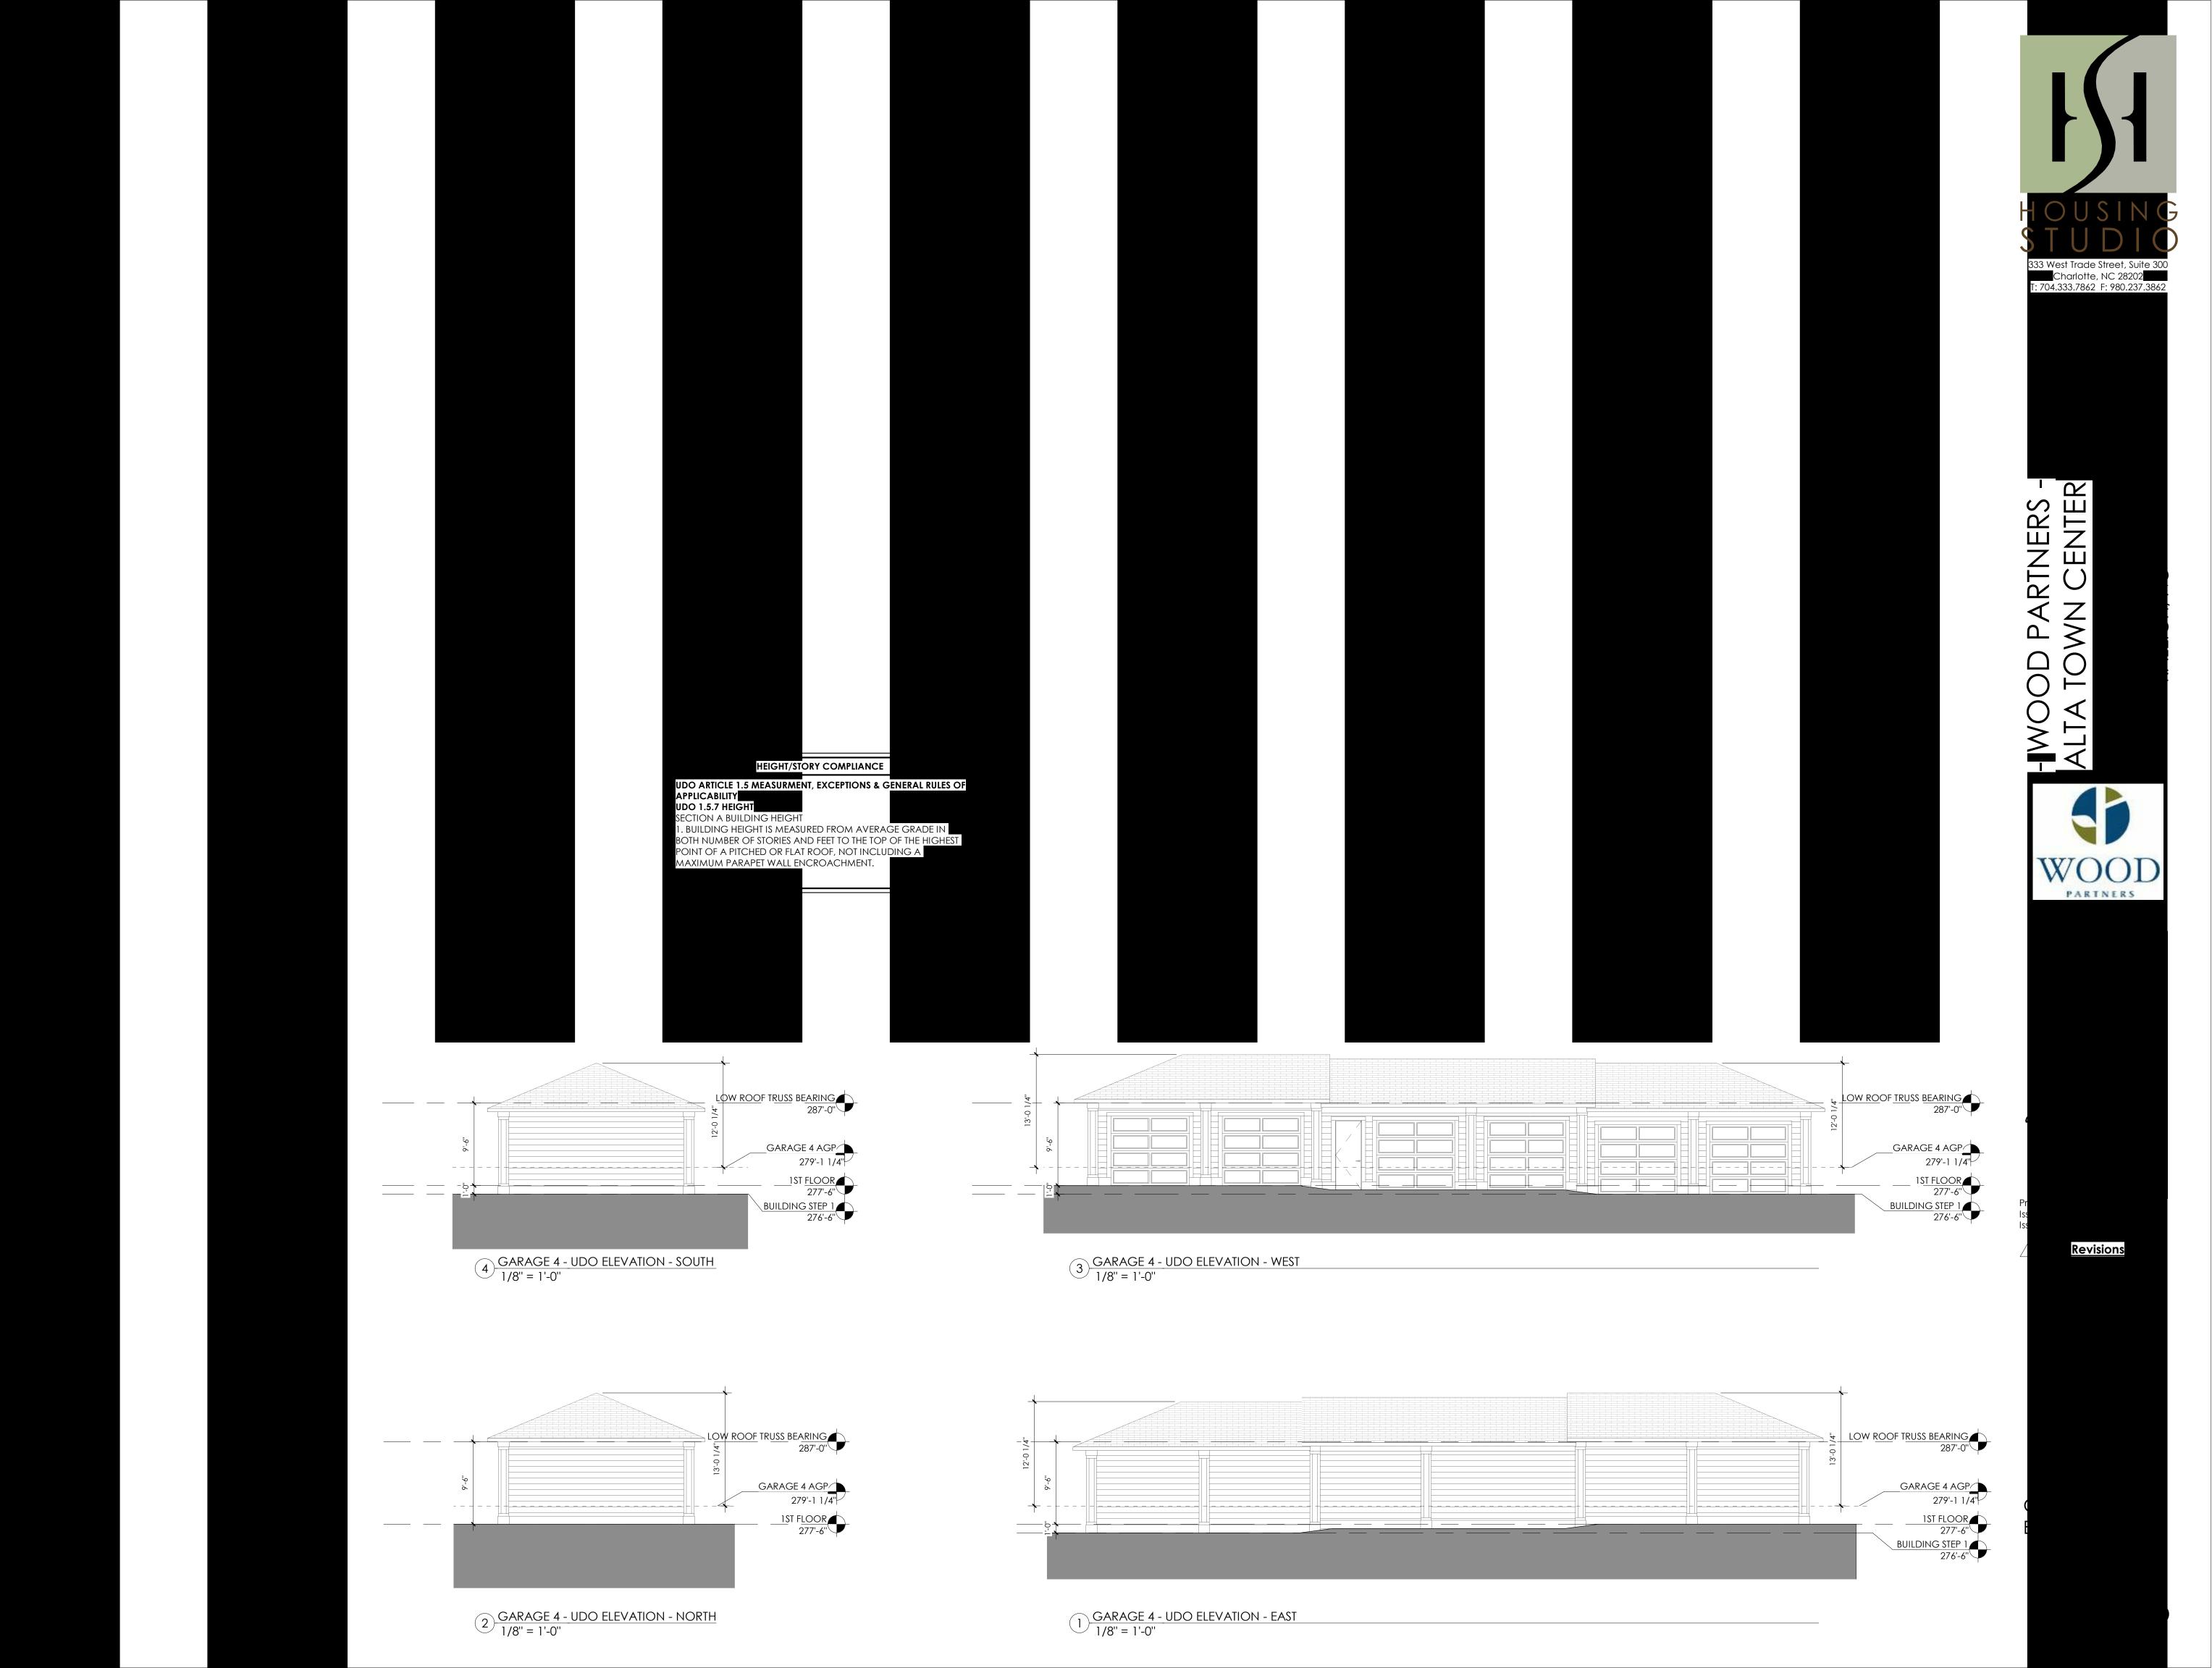

x 919. 361. 2269

license number: C-0293, C-187 www.mcadamsco.com

### **CLIENT**

WOOD PARTNERS

521 EAST MOREHEAD STREET, SUITE 350 CHARLOTTE, NC 28202 PHONE: 704. 688. 6558



# PARTNERS



## **REVISIONS**

1 06. 16. 2021 PER CITY OF RALEIGH 1ST ASR REVIEW 2 08. 13. 2021 PER CITY OF RALEIGH 2ND ASR REVIEW 10. 18. 2021 PER CITY OF RALEIGH 3RD ASR REVIEW

## PLAN INFORMATION

PROJECT NO. WDP-19000 WDP19000-ASR-S1 FILENAME CHECKED BY DRAWN BY

SCALE 1" = 30' DATE 10. 18. 2021

SHEET

SITE PLAN - EAST



333 West Trade Street, Suite 300 Charlotte, NC 28202 T: 704.333.7862 F: 980.237.3862

- WOOD PARTNERS - ALTA TOWN CENTER

WOOD













WOOD





-WOOD PARTNERS -ALTA TOWN CENTER

WOOD











1ST FLOOR 285'-0" BUILDING 7 AGP 284'-6"













PARTNERS -WN CENTER WOOD













333 West Trade Street, Suite 300 Charlotte, NC 28202 T: 704.333.7862 F: 980.237.3862

- WOOD PARTNERS -ALTA TOWN CENTER

WOOD