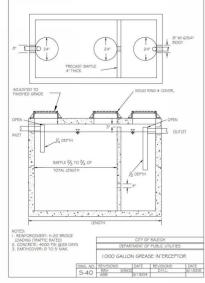

ETTS 02110

**320 W. CABARRUS**ADMINISTRATIVE SITE REVIEW
414 S WEST CABARRUS STREET
RALEIGH, NC

REVISIONS

NO. DATE

SHEET

PLAN INFORMATION

PROJECT NO. FILENAME RDG23002-ASR-D1 CHECKED BY JLB DRAWN BY SCALE N/A DATE 05.29.2024

SITE DETAILS



STORMWATER CLEANOUT, NTS















**MCADAMS** The John R. McAdams Company, Inc. 621 Hillsborough Street Suite 500 Raleigh, NC 27603

phone 919. 361. 5000 fax 919. 361. 2269 license number: C-0293, C-187

www.mcadamsco.com

CLIENT REDGATE ACQUISITIONS, LLC

265 FRANKLIN STREET ROSTON MASSACHUSETTS 02110

**320 W. CABARRUS**ADMINISTRATIVE SITE REVIEW
414 S WEST CABARRUS STREET
RALEIGH, NC



REVISIONS

NO. DATE

# PLAN INFORMATION

PROJECT NO. FILENAME RDG23002-ASR-D1 CHECKED BY JLB DRAWN BY SCALE N/A DATE 05.29.2024 SHEET

STORM DRAINAGE







# NOTES:

- I, INVITE WALL LOCATED AT A DISTANCE FROM WALE WALE  $\frac{1}{N}$  To  $\frac{1}{N}$  OF the TOTAL LEWSTING THE METRICATION ON SEPARATION AS THE MAIN ON THE TOTAL LEWSTING THE METRICAL WALE AND ADDITIONAL OF THE TOTAL LEWSTING THE METRICAL ADDITIONAL OF THE METRICAL WALE AND ADDITIONAL OF THE METRICAL WALE ADDITIONAL OF THE METRICAL OF THE METRICAL WALE ADDITIONAL WALE ADDI

- A. FULL SIZE DUAL SWEEP CLEANOUTS SHALL BE INSTALLED ON THE INLET AND OUTLET SIDES OF THE INTERCEPTOR OR SEPARATOR.

- OF THE RESIDENCE OF REPAIRABLE OF THE RESIDENCE OF THE RESIDENCE OF REPAIRABLE OF THE RESIDENCE OF REPAIRABLE OF THE RESIDENCE OF RESIDENCE OF THE RESIDENCE OF
- TEXTHAL MODULUS.

  O. ALL INTERCETTORS AND SEPARATORS SHALL BE INSTALLED IN ACCORDANCE WITH THE MANUFACTURES SPECIFICATIO