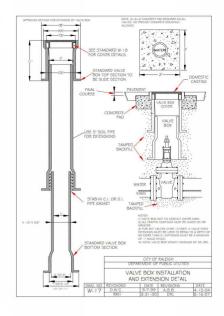

TTS 02110

**320 W. CABARRUS**ADMINISTRATIVE SITE REVIEW
414 S WEST CABARRUS STREET
RALEIGH, NC



# REVISIONS

NO. DATE

# PLAN INFORMATION

PROJECT NO. RDG23002 FILENAME RDG23002-ASR-D1 CHECKED BY JLB DRAWN BY SCALE N/A DATE 05.29.2024 SHEET

**SANITARY SEWER** DETAILS













MCADAMS
The John R. McAdams Company, Inc.
621 Hillsborough Street
Suite 500
Raleigh, NC 27603

phone 919. 361. 5000 fax 919. 361. 2269 license number: C-0293, C-187

# CLIENT

REDGATE ACQUISITIONS, LLC 265 FRANKLIN STREET BOSTON, MASSACHUSETTS, 02110

**320 W. CABARRUS**ADMINISTRATIVE SITE REVIEW
414 S WEST CABARRUS STREET
RALEIGH, NC



# REVISIONS

NO. DATE

# PLAN INFORMATION

 PROJECT NO.
 RDG23002

 FILENAME
 RDG23002-ASR-D1

 CHECKED BY
 JLB

 DRAWN BY
 LH

 SCALE
 N/A

 DATE
 05.29.2024

WATER DETAILS













**MCADAMS** 

The John R. McAdams Company, Inc. 621 Hillsborough Street Suite 500 Raleigh, NC 27603 phone 919. 361. 5000 fax 919. 361. 2269 license number: C-0293, C-187

www.mcadamsco.com

# CLIENT

REDGATE ACQUISITIONS, LLC 265 FRANKLIN STREET

ROSTON MASSACHUSETTS 02110

# **320 W. CABARRUS**ADMINISTRATIVE SITE REVIEW 414 S WEST CABARRUS STREET RALEIGH, NC



# REVISIONS

NO. DATE

# PLAN INFORMATION

PROJECT NO. FILENAME RDG23002-ASR-D1 CHECKED BY JLB DRAWN BY SCALE N/A DATE 05.29.2024 SHEET

WATER DETAILS







# STORMWATER MANAGEMENT FACILITY 'A' CONSTRUCTION SPECIFICATIONS

# GENERAL NOTES

- 1. PRIOR TO CONSTRUCTION, ANY DISCREPANCIES IN THE PLANS AND NOTES SHALL BE BROUGHT TO THE ENGINEER'S ATTENTION.
- PRIOR TO ANY CONTROLLON OR PRACTICATION OF MICEOTAL PIECE CONTROL