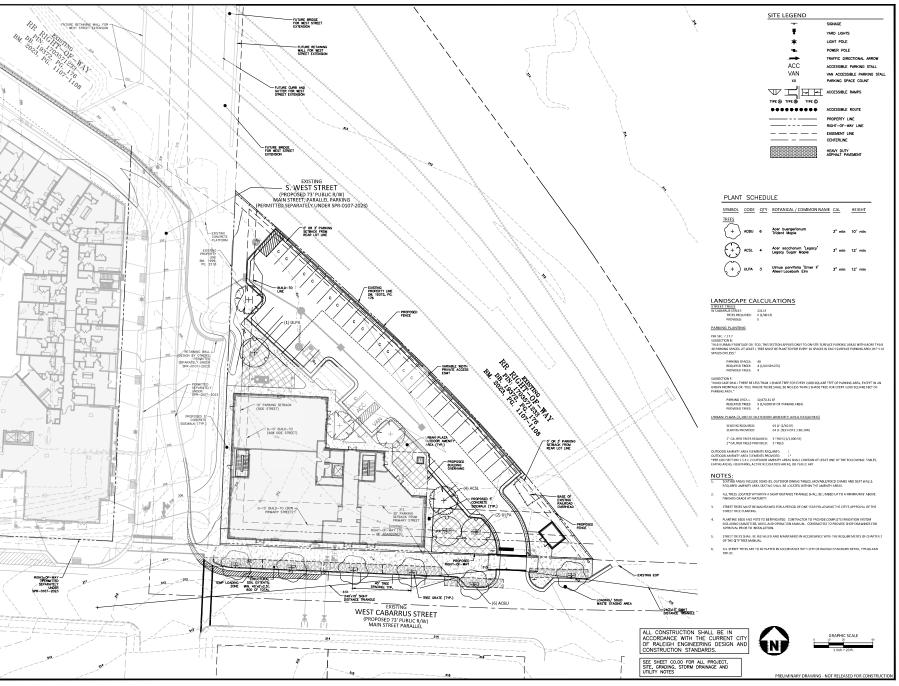

| Phone #: Email:  NOTE: please attach purchase agreement or contract, lease or easement when submitting this form. |                                                                                                  |  |  |  |  |  |
|-------------------------------------------------------------------------------------------------------------------|--------------------------------------------------------------------------------------------------|--|--|--|--|--|
| NOTE: please attach purchase agreement or contract, lease or easement when submitting this form.                  |                                                                                                  |  |  |  |  |  |
|                                                                                                                   | NOTE: please attach purchase agreement or contract, lease or easement when submitting this form. |  |  |  |  |  |
| Developer Contact:                                                                                                |                                                                                                  |  |  |  |  |  |
| Company: Title:                                                                                                   |                                                                                                  |  |  |  |  |  |
| Address:                                                                                                          |                                                                                                  |  |  |  |  |  |
| Phone #: Email:                                                                                                   |                                                                                                  |  |  |  |  |  |
| Applicant Name:                                                                                                   |                                                                                                  |  |  |  |  |  |
| Company: Address:                                                                                                 |                                                                                                  |  |  |  |  |  |
| Phone #: Email:                                                                                                   |                                                                                                  |  |  |  |  |  |
|                                                                                                                   |                                                                                                  |  |  |  |  |  |
|                                                                                                                   |                                                                                                  |  |  |  |  |  |
| DEVELOPMENT TYPE + SITE DATE TABLE (Applicable to all developments)                                               |                                                                                                  |  |  |  |  |  |
| SITE DATA BUILDING DATA                                                                                           |                                                                                                  |  |  |  |  |  |
| Zoning district(s) (please provide the acreage of each): Existing gross floor area (not to be demolished):        |                                                                                                  |  |  |  |  |  |
| Gross site acreage: Existing gross floor area to be demolished:                                                   | ixisting gross floor area to be demolished:                                                      |  |  |  |  |  |
| # of parking spaces proposed: New gross floor area:                                                               | lew gross floor area:                                                                            |  |  |  |  |  |
| Max # parking permitted (7.1.2.C): Total sf gross (to remain and new):                                            |                                                                                                  |  |  |  |  |  |
| Overlay District (if applicable): Proposed # of buildings:                                                        |                                                                                                  |  |  |  |  |  |
| Existing use (UDO 6.1.4): Proposed # of stories for each:                                                         |                                                                                                  |  |  |  |  |  |
| Proposed use (UDO 6.1.4): Proposed # of basement levels (UDO 1.5.7.A.6)                                           |                                                                                                  |  |  |  |  |  |
|                                                                                                                   |                                                                                                  |  |  |  |  |  |
| STORMWATER INFORMATION                                                                                            |                                                                                                  |  |  |  |  |  |
| Imperious Area on Parcel(s):  Existing (sf) Proposed total (sf)                                                   |                                                                                                  |  |  |  |  |  |
| Existing (sf) Proposed total (sf)                                                                                 |                                                                                                  |  |  |  |  |  |
| RESIDENTIAL & OVERNIGHT LODGING DEVELOPMENTS                                                                      |                                                                                                  |  |  |  |  |  |
| Total # of dwelling units:  Total # of hotel bedrooms:                                                            |                                                                                                  |  |  |  |  |  |
| # of bedroom units: 1br 2br 3br 4br or more                                                                       |                                                                                                  |  |  |  |  |  |
| # of lots:  Is your project a cottage court? Yes N                                                                |                                                                                                  |  |  |  |  |  |