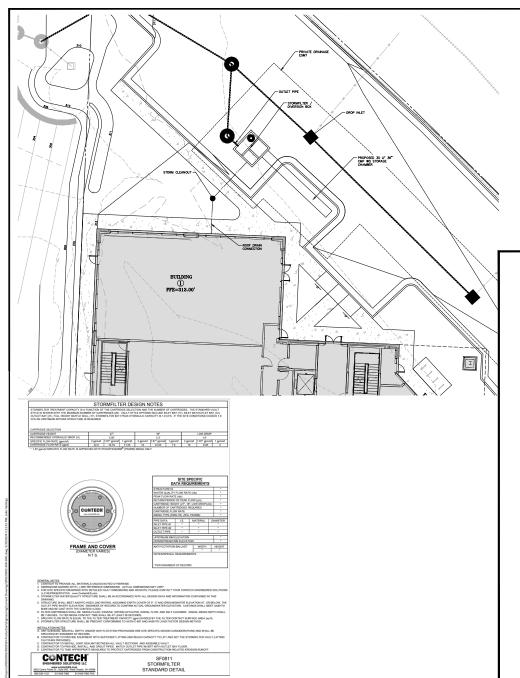

| Phone #: Email:  NOTE: please attach purchase agreement or contract, lease or easement when submitting this form. |                                                                                                  |  |  |  |  |  |
|-------------------------------------------------------------------------------------------------------------------|--------------------------------------------------------------------------------------------------|--|--|--|--|--|
| NOTE: please attach purchase agreement or contract, lease or easement when submitting this form.                  |                                                                                                  |  |  |  |  |  |
|                                                                                                                   | NOTE: please attach purchase agreement or contract, lease or easement when submitting this form. |  |  |  |  |  |
| Developer Contact:                                                                                                |                                                                                                  |  |  |  |  |  |
| Company: Title:                                                                                                   |                                                                                                  |  |  |  |  |  |
| Address:                                                                                                          |                                                                                                  |  |  |  |  |  |
| Phone #: Email:                                                                                                   |                                                                                                  |  |  |  |  |  |
| Applicant Name:                                                                                                   |                                                                                                  |  |  |  |  |  |
| Company: Address:                                                                                                 |                                                                                                  |  |  |  |  |  |
| Phone #: Email:                                                                                                   |                                                                                                  |  |  |  |  |  |
|                                                                                                                   |                                                                                                  |  |  |  |  |  |
|                                                                                                                   |                                                                                                  |  |  |  |  |  |
| DEVELOPMENT TYPE + SITE DATE TABLE (Applicable to all developments)                                               |                                                                                                  |  |  |  |  |  |
| SITE DATA BUILDING DATA                                                                                           |                                                                                                  |  |  |  |  |  |
| Zoning district(s) (please provide the acreage of each): Existing gross floor area (not to be demolished):        |                                                                                                  |  |  |  |  |  |
| Gross site acreage: Existing gross floor area to be demolished:                                                   | ixisting gross floor area to be demolished:                                                      |  |  |  |  |  |
| # of parking spaces proposed: New gross floor area:                                                               | lew gross floor area:                                                                            |  |  |  |  |  |
| Max # parking permitted (7.1.2.C): Total sf gross (to remain and new):                                            |                                                                                                  |  |  |  |  |  |
| Overlay District (if applicable): Proposed # of buildings:                                                        |                                                                                                  |  |  |  |  |  |
| Existing use (UDO 6.1.4): Proposed # of stories for each:                                                         |                                                                                                  |  |  |  |  |  |
| Proposed use (UDO 6.1.4): Proposed # of basement levels (UDO 1.5.7.A.6)                                           |                                                                                                  |  |  |  |  |  |
|                                                                                                                   |                                                                                                  |  |  |  |  |  |
| STORMWATER INFORMATION                                                                                            |                                                                                                  |  |  |  |  |  |
| Imperious Area on Parcel(s):  Existing (sf) Proposed total (sf)                                                   |                                                                                                  |  |  |  |  |  |
| Existing (sf) Proposed total (sf)                                                                                 |                                                                                                  |  |  |  |  |  |
| RESIDENTIAL & OVERNIGHT LODGING DEVELOPMENTS                                                                      |                                                                                                  |  |  |  |  |  |
| Total # of dwelling units:  Total # of hotel bedrooms:                                                            |                                                                                                  |  |  |  |  |  |
| # of bedroom units: 1br 2br 3br 4br or more                                                                       |                                                                                                  |  |  |  |  |  |
| # of lots:  Is your project a cottage court? Yes N                                                                |                                                                                                  |  |  |  |  |  |