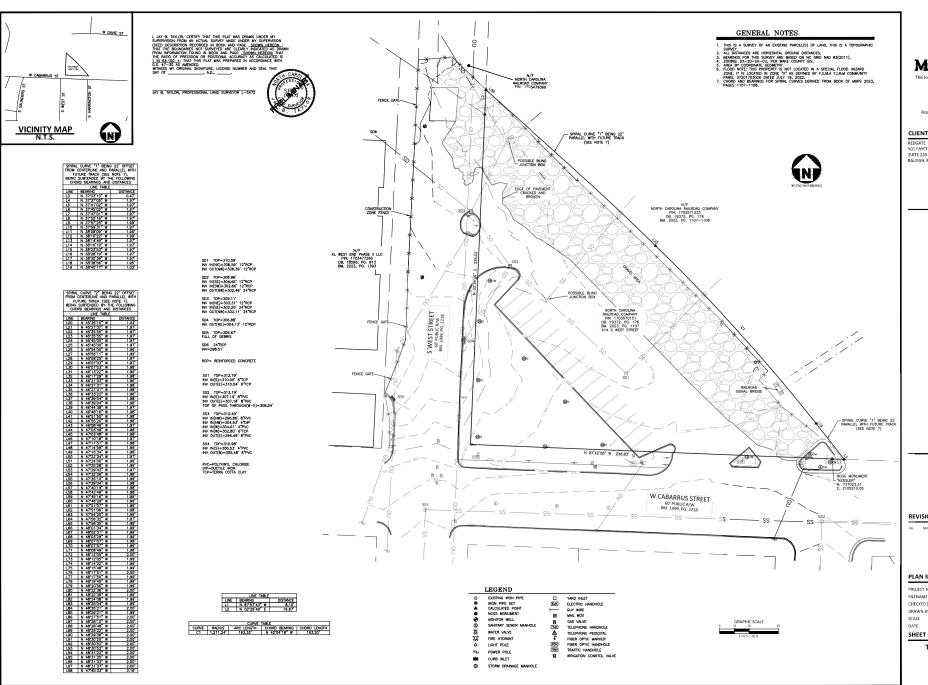

*MCADAMS** The John R. McAdams Company, Inc. 621 Hillsborough Street Suite 500 Raleigh, NC 27603

phone 919. 361. 5000 fax 919. 361. 2269

license number: C-0293, C-187

www meadamsen com

REDGATE ACQUISITIONS, LLC

ROSTON MASSACHUSETTS 02110

265 FRANKLIN STREET

CLIENT



# REVISIONS

# PLAN INFORMATION

PROJECT NO. FILENAME RDG23002-ASR-N1 CHECKED BY JLB DRAWN BY SCALE NI/A DATE 05.29.2024

SHEET

PROJECT NOTES

C0.00

Know what's below. Call before you dig.

CONTRACTOR SHALL NOTIFY "NC811" (811) OR (1-800-632-4949) AT LEAST 3 FULL BUSINESS DAYS PRIOR TO BEGINNING CONSTRUCTION OR EXCAVATION TO HAVE EXISTING UTILITIES LOCATED. CONTRACTOR SHALL CONTACT ANY LOCAL UTILITIES THAT PROVIDE THEIR OWN LOCATOR SERVICES INDEPENDENT OF "NC811" REPORT ANY DISCREPANCIES TO THE ENGINEER IMMEDIATELY.



# MCADAMS

The John R. McAdams Company, Inc. 621 Hillsborough Street Suite 500 Raleigh, NC 27603

phone 919, 361, 5000 fax 919. 361. 2269 license number: C-0293, C-187

# CLIENT REDGATE

501 FAYETTEVILLE STREET, SUITE 220

# RALEIGH, NORTH CAROLINA 27601

NCCR OFFICE
TOPOGRAPHIC SURVEY
414 S WEST STREET
RALEIGH TOWNSHIP, WAKE COUNTY, NORTH CAROLINA

# REVISIONS

# PLAN INFORMATION

PROJECT NO. RDG23002 CHECKED BY IRT DRAWN BY JSS SCALE DATE 02.07.2024

> TOPOGRAPHIC SURVEY





The John R. McAdams Company, Inc. 621 Hillsborough Street Suite 500 Raleigh, NC 27603

phone 919. 361. 5000 fax 919. 361. 2269 license number: C-0293, C-187

www.mcadamsco.com

CLIENT

REDGATE ACQUISITIONS, LLC

265 FRANKLIN STREET BOSTON, MASSACHUSETTS 02110

**320 W. CABARRUS**ADMINISTRATIVE SITE REVIEW
414 S WE