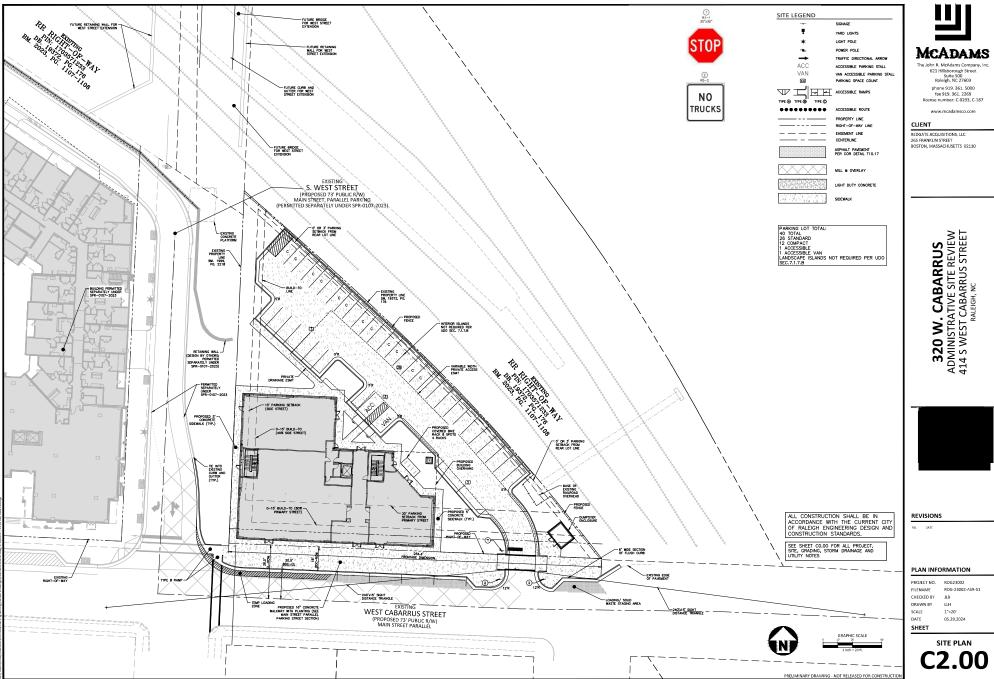

CLIENT REDGATE

501 FAYETTEVILLE STREET, SUITE 220

# RALEIGH, NORTH CAROLINA 27601

NCCR OFFICE
TOPOGRAPHIC SURVEY
414 S WEST STREET
RALEIGH TOWNSHIP, WAKE COUNTY, NORTH CAROLINA

# REVISIONS

# PLAN INFORMATION

PROJECT NO. RDG23002 CHECKED BY IRT DRAWN BY JSS SCALE DATE 02.07.2024

> TOPOGRAPHIC SURVEY





The John R. McAdams Company, Inc. 621 Hillsborough Street Suite 500 Raleigh, NC 27603

phone 919. 361. 5000 fax 919. 361. 2269 license number: C-0293, C-187

www.mcadamsco.com

CLIENT

REDGATE ACQUISITIONS, LLC

265 FRANKLIN STREET BOSTON, MASSACHUSETTS 02110

**320 W. CABARRUS**ADMINISTRATIVE SITE REVIEW
414 S WEST CABARRUS STREET
RALEIGH, NC



REVISIONS

PLAN INFORMATION

PROJECT NO. FILENAME RDG23002-DM1 CHECKED BY JLB DRAWN BY

1"=20" 0922902020

SHEET

DEMOLITION PLAN

C1.01









MCADAMS The John R. McAdams Company, Inc. 621 Hillsborough Street Suite 500 Raleigh, NC 27603

license number: C-0293, C-187

www.mcadamsco.com

**320 W. CABARRUS**ADMINISTRATIVE SITE REVIEW
414 S WEST CABARRUS STREET
RALEIGH, NC

phone 919. 361. 5000 fax 919. 361. 2269

CLIENT REDGATE ACQUISITIONS, LLC 265 FRANKLIN STREET BOSTON, MASSACHUSETTS 02110



PRELIMINARY DRAWING - NOT RELEASED FOR CONSTRUCTI

REVISIONS

SHEET

# PLAN INFORMATION

PROJECT NO. FILENAME RDG-23002-ASR-S1 CHECKED BY JLB DRAWN BY SCALE 1"=20" 05.29.2024 DATE

AMENITY PLAN



L \_\_\_\_\_\_\_\_



**MCADAMS** 

The John R. McAdams Company, Inc. 621 Hillsborough Street Suite 500 Raleigh, NC 27603 phone 919. 361. 5000 fax 919. 361. 2269

license number: C-0293, C-187 www.mcadamsco.com

CLIENT

REDGATE ACQUISITION