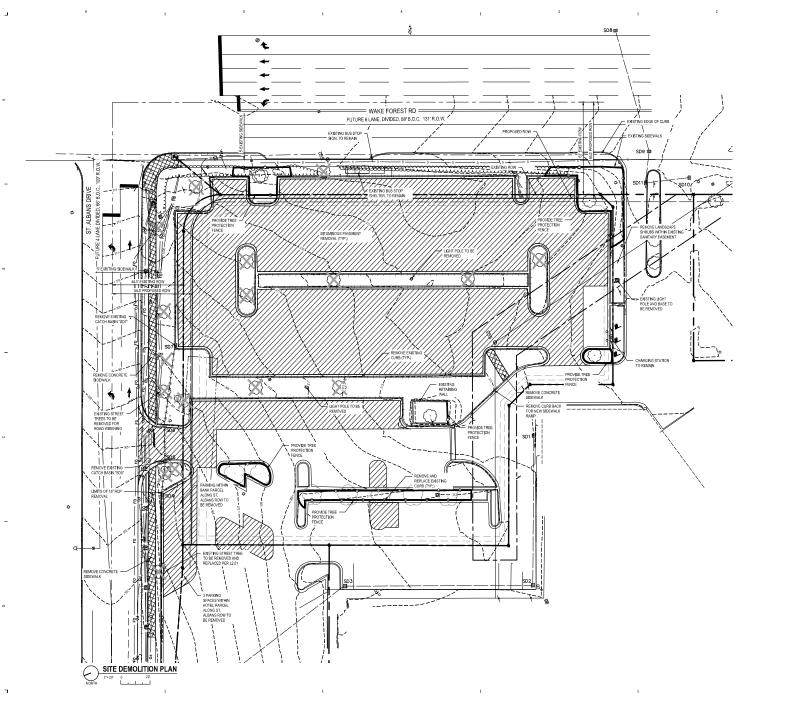

#### **Urban Forestry**

10. A tree impact permit must be obtained for the installation of tree protection fence to protect 2 existing street trees to remain in the existing right-of-way along Wake Forest Road, the removal of 2 existing street trees in the existing right-of-way along Wake Forest Road, and the removal of 7 existing street trees in the existing right of way along St. Albans Drive prior to a demolition or grading permit, whichever comes first.

#### **Urban Forestry**

4. A tree impact permit must be obtained for the approved streetscape tree installation in the right of way. This development proposes 5 street trees along St. Albans Drive.