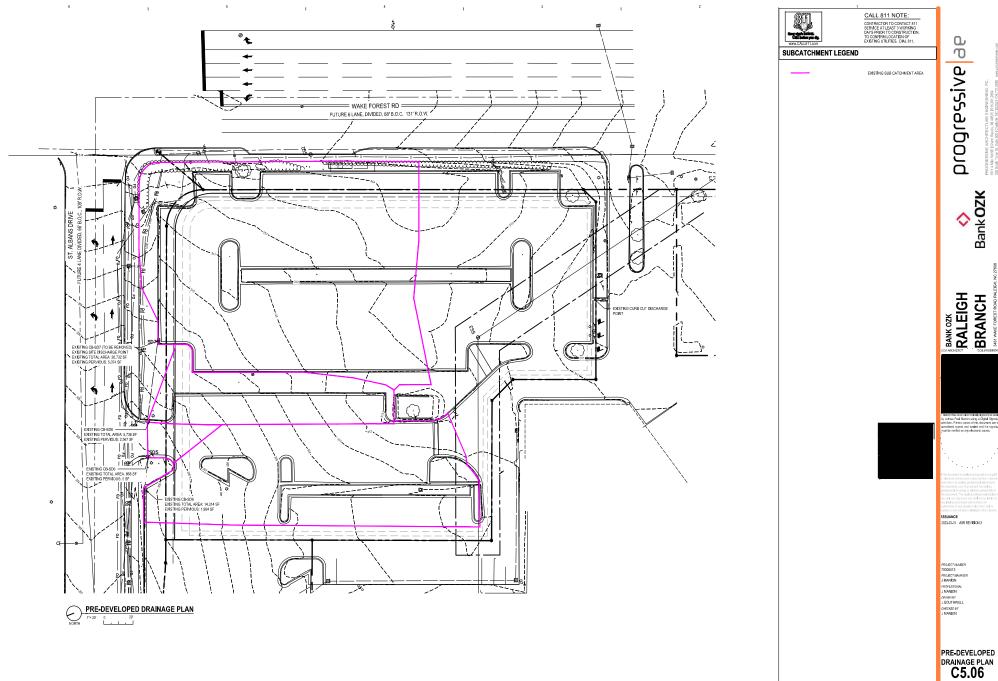

#### Stormwater

9. A surety equal to of the cost of clearing, grubbing and reseeding a site, shall be paid to the City (UDO 9.4.4).