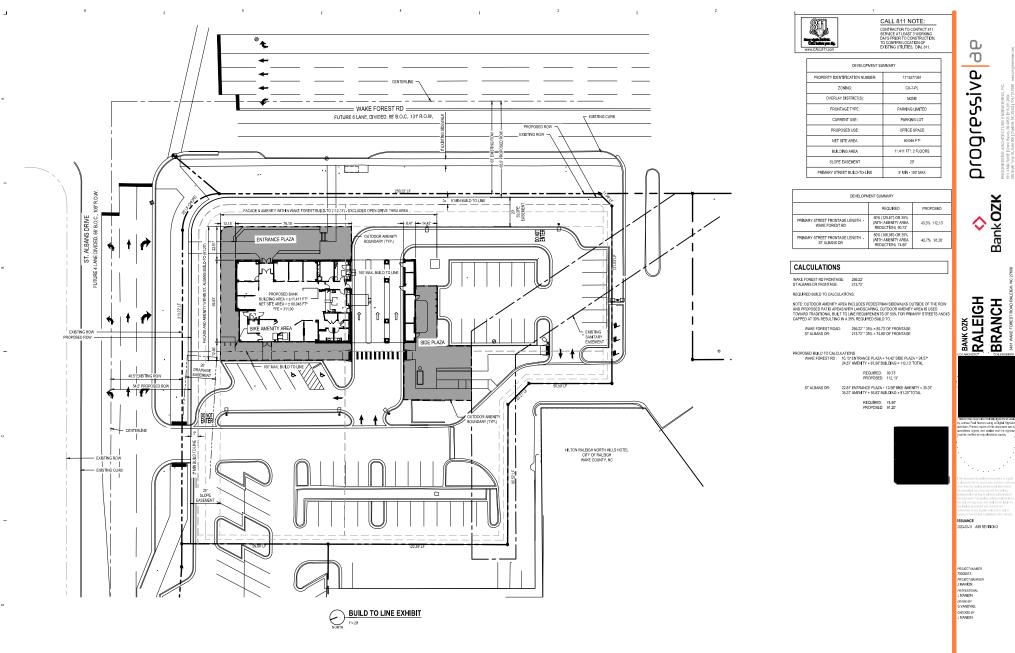

Case File / Name: ASR-0036-2022 DSLC - BANK OZK - RALEIGH BRANCH

LOCATION: This site is located on the north side of I-440, west of Wake Forest Road at 3481 Wake Forest Road. REQUEST: Development of an existing vacant (current use a parking lot) 1.43 acre parcel zoned CX-7-PL, with .05 acres/2,130 sf of right-of-way dedication, leaving a net site area of 1.38 acres/60,046 sf. The proposed development is adjacent to the Hilton Raleigh North Hills Hotel. A proposed new Office use for a new 2-story bank of 11,411 square feet size will be built on the parcel at the corner of St. Albans Drive and Six Forks Road. DESIGN ADJUSTMENT(S)/ ALTERNATES, ETC: N/A

## ADMINISTRATIVE SITE REVIEW **BANK OZK - RALEIGH** 3481 WAKE FOREST ROAD RALEIGH, NC 27609

BUILDING BUILD-TO-LINE SETBACK

5' MIN - 100' MAX

**ISSUED FOR: ASR REVISION 3** CASE PROJECT #: ASR-0036-2022 DATE: 03/15/2023