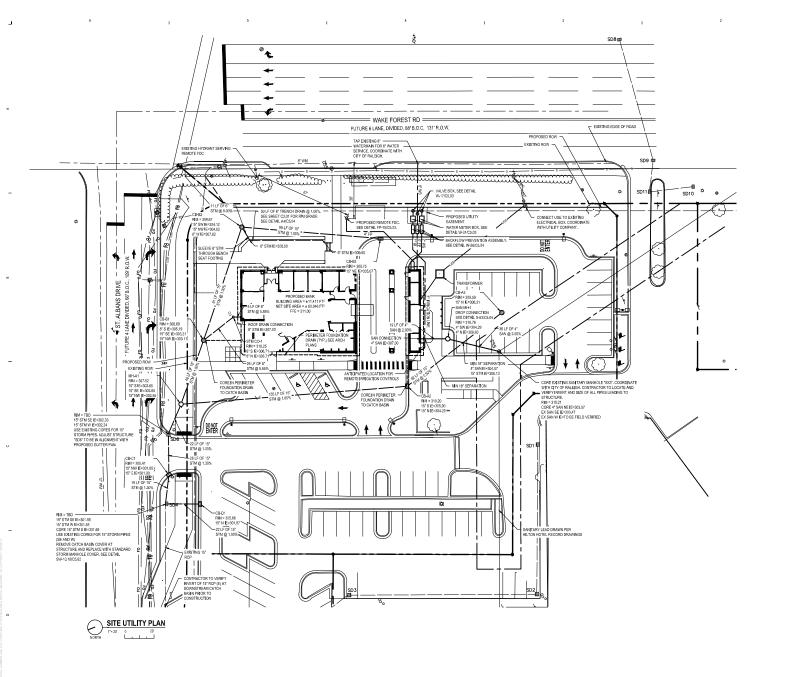

## ADMINISTRATIVE SITE REVIEW **BANK OZK - RALEIGH** 3481 WAKE FOREST ROAD RALEIGH, NC 27609

BUILDING BUILD-TO-LINE SETBACK

5' MIN - 100' MAX

**ISSUED FOR: ASR REVISION 3** CASE PROJECT #: ASR-0036-2022 DATE: 03/15/2023