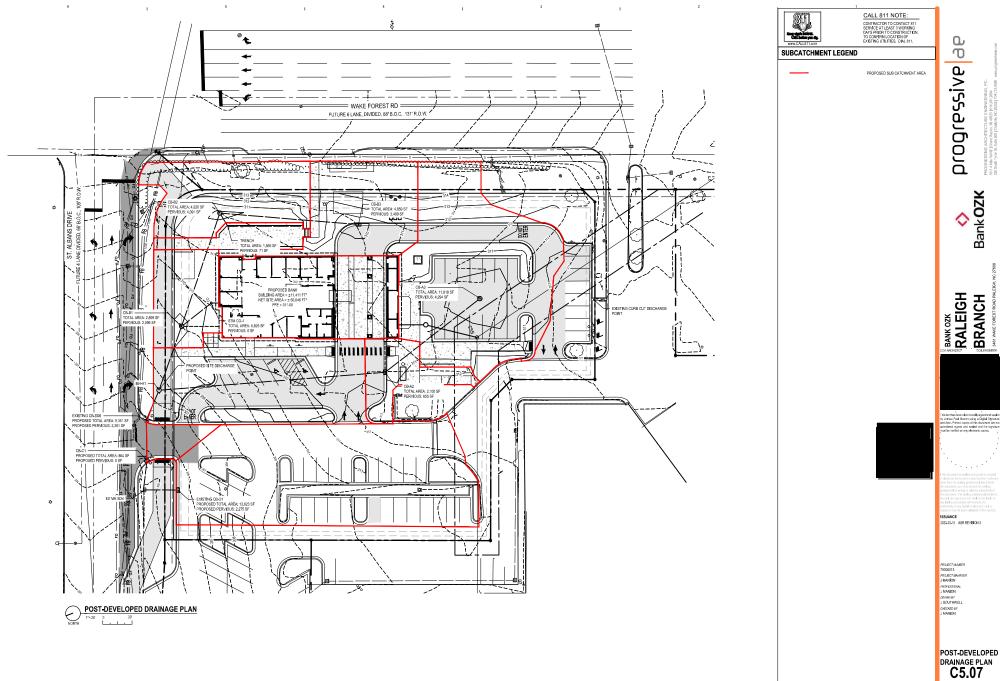

#### Stormwater

9. A surety equal to of the cost of clearing, grubbing and reseeding a site, shall be paid to the City (UDO 9.4.4).