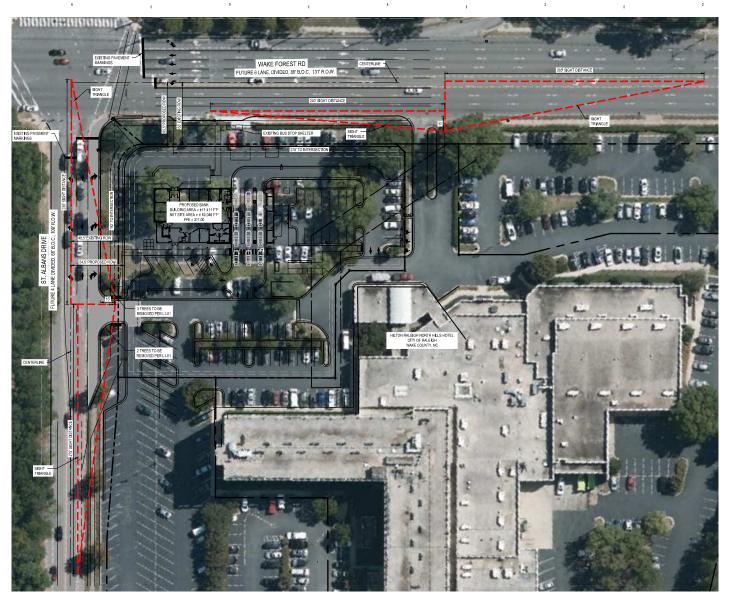

### Engineering

- Required NCDOT encroachment and/or driveway permits must be approved and copies provided to the City of Raleigh Transportation Department – Mobility Strategy and Infrastructure Division prior to Site Permit review approval.
- 7. A Traffic Control and Pedestrian (TCPED) Plan must be approved and a right-of-way occupancy permit must be obtained from Right-of-way Services for any construction activities within the right-of-way.
- 8. Required NCDOT encroachment and/or driveway permits must be approved and copies provided to the City of Raleigh Transportation Department Mobility Strategy and Infrastructure Division prior to Site Permit review approval.