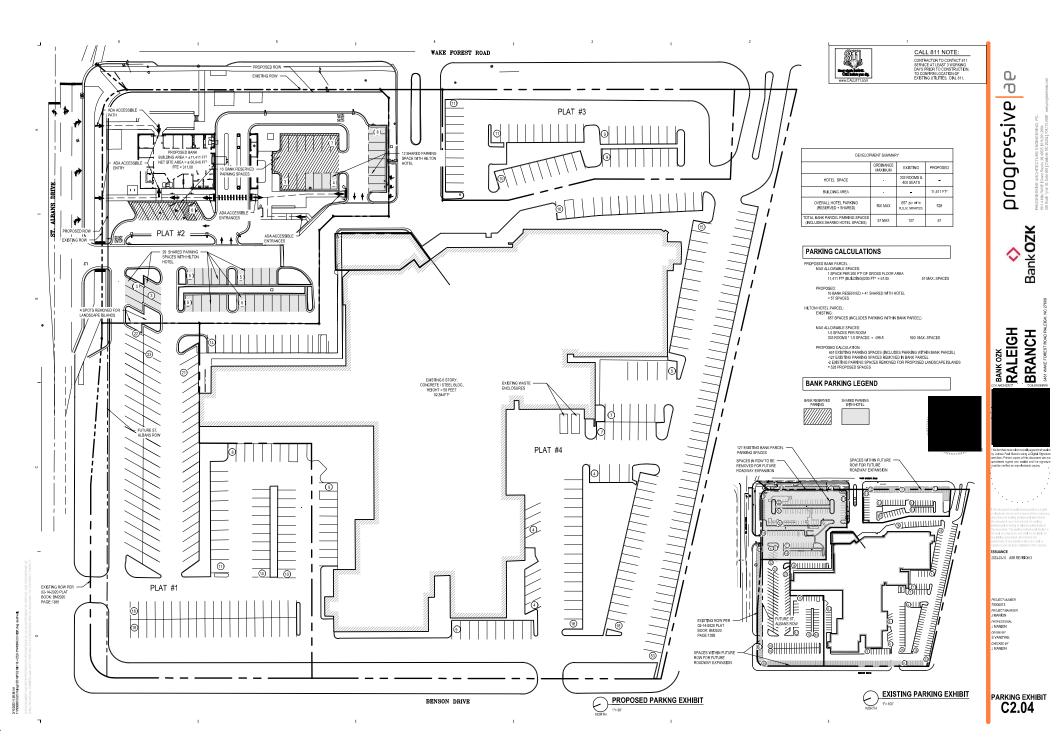

Case File / Name: ASR-0036-2022 DSLC - BANK OZK - RALEIGH BRANCH

LOCATION: This site is located on the north side of I-440, west of Wake Forest Road at 3481 Wake Forest Road. REQUEST: Development of an existing vacant (current use a parking lot) 1.43 acre parcel zoned CX-7-PL, with .05 acres/2,130 sf of right-of-way dedication, leaving a net site area of 1.38 acres/60,046 sf. The proposed development is adjacent to the Hilton Raleigh North Hills Hotel. A proposed new Office use for a new 2-story bank of 11,411 square feet size will be built on the parcel at the corner of St. Albans Drive and Six Forks Road. DESIGN ADJUSTMENT(S)/ ALTERNATES, ETC: N/A

## ADMINISTRATIVE SITE REVIEW **BANK OZK - RALEIGH** 3481 WAKE FOREST ROAD RALEIGH, NC 27609

BUILDING BUILD-TO-LINE SETBACK

5' MIN - 100' MAX

**ISSUED FOR: ASR REVISION 3** CASE PROJECT #: ASR-0036-2022 DATE: 03/15/2023