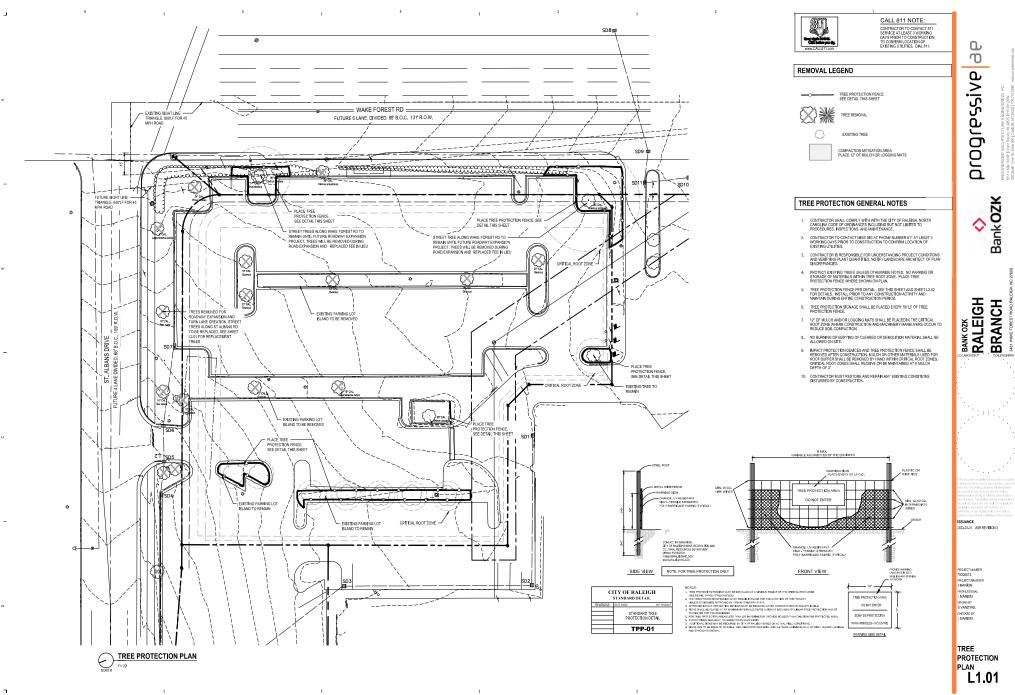

#### **Urban Forestry**

10. A tree impact permit must be obtained for the installation of tree protection fence to protect 2 existing street trees to remain in the existing right-of-way along Wake Forest Road, the removal of 2 existing street trees in the existing right-of-way along Wake Forest Road, and the removal of 7 existing street trees in the existing right of way along St. Albans Drive prior to a demolition or grading permit, whichever comes first.

#### **Urban Forestry**

4. A tree impact permit must be obtained for the approved streetscape tree installation in the right of way. This development proposes 5 street trees along St. Albans Drive.