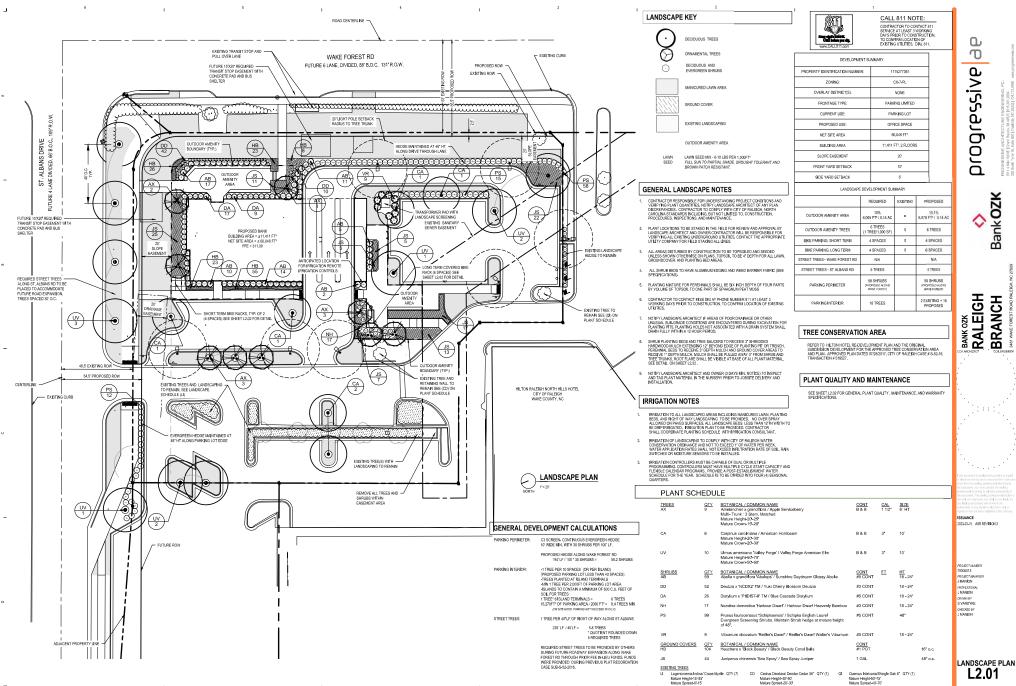

#### **Urban Forestry**

10. A tree impact permit must be obtained for the installation of tree protection fence to protect 2 existing street trees to remain in the existing right-of-way along Wake Forest Road, the removal of 2 existing street trees in the existing right-of-way along Wake Forest Road, and the removal of 7 existing street trees in the existing right of way along St. Albans Drive prior to a demolition or grading permit, whichever comes first.

#### **Urban Forestry**

4. A tree impact permit must be obtained for the approved streetscape tree installation in the right of way. This development proposes 5 street trees along St. Albans Drive.

#### General

1. Final inspection of all right-of-way street trees by Urban Forestry Staff.

Case File / Name: ASR-0036-2022 DSLC - BANK OZK - RALEIGH BRANCH

- 2. All street lights and street signs required as part of the development approval are installed.
- 3. Required public right-of-way infrastructure improvements shall be, at a minimum, sufficiently completed to provide the necessary, safe emergency and vehicular access.