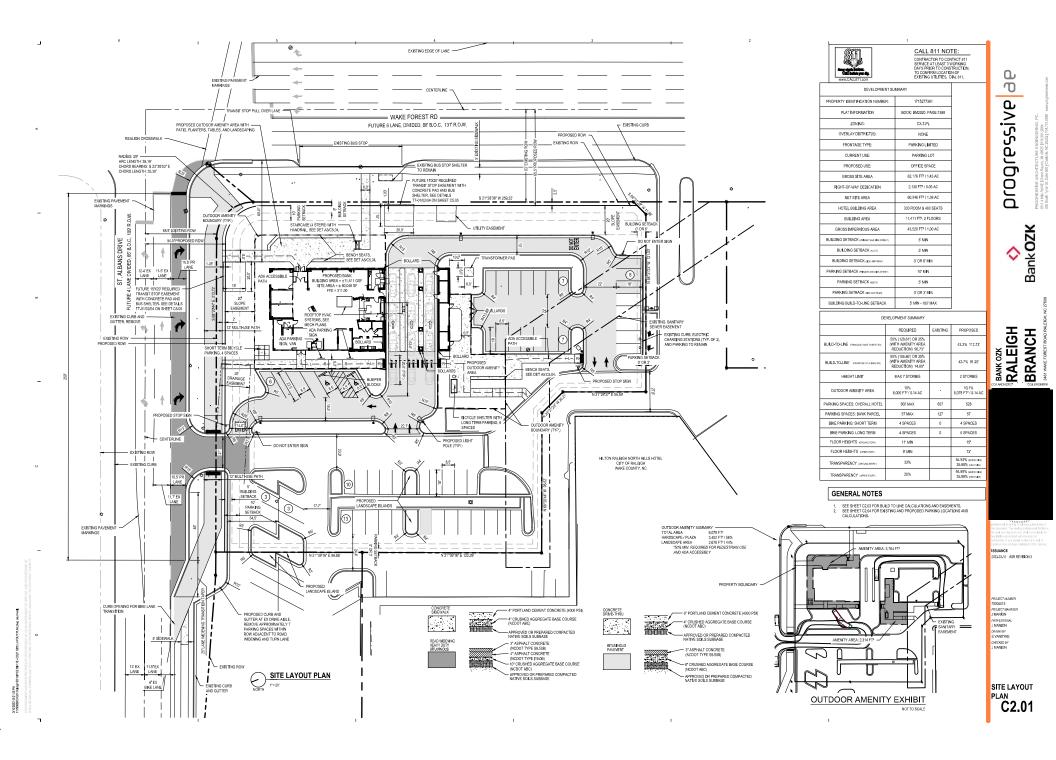

Case File / Name: ASR-0036-2022 DSLC - BANK OZK - RALEIGH BRANCH

LOCATION: This site is located on the north side of I-440, west of Wake Forest Road at 3481 Wake Forest Road. REQUEST: Development of an existing vacant (current use a parking lot) 1.43 acre parcel zoned CX-7-PL, with .05 acres/2,130 sf of right-of-way dedication, leaving a net site area of 1.38 acres/60,046 sf. The proposed development is adjacent to the Hilton Raleigh North Hills Hotel. A proposed new Office use for a new 2-story bank of 11,411 square feet size will be built on the parcel at the corner of St. Albans Drive and Six Forks Road. DESIGN ADJUSTMENT(S)/ ALTERNATES, ETC: N/A

## ADMINISTRATIVE SITE REVIEW **BANK OZK - RALEIGH** 3481 WAKE FOREST ROAD RALEIGH, NC 27609

BUILDING BUILD-TO-LINE SETBACK

5' MIN - 100' MAX

**ISSUED FOR: ASR REVISION 3** CASE PROJECT #: ASR-0036-2022 DATE: 03/15/2023