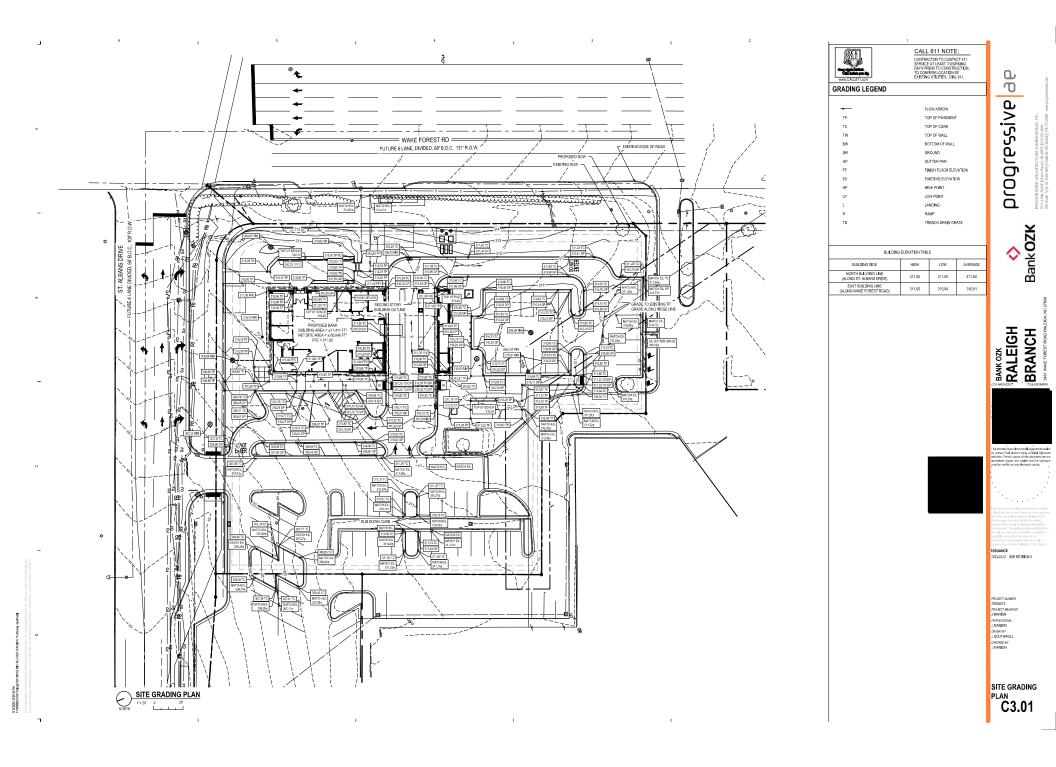

## ADMINISTRATIVE SITE REVIEW **BANK OZK - RALEIGH** 3481 WAKE FOREST ROAD RALEIGH, NC 27609

BUILDING BUILD-TO-LINE SETBACK

5' MIN - 100' MAX

**ISSUED FOR: ASR REVISION 3** CASE PROJECT #: ASR-0036-2022 DATE: 03/15/2023