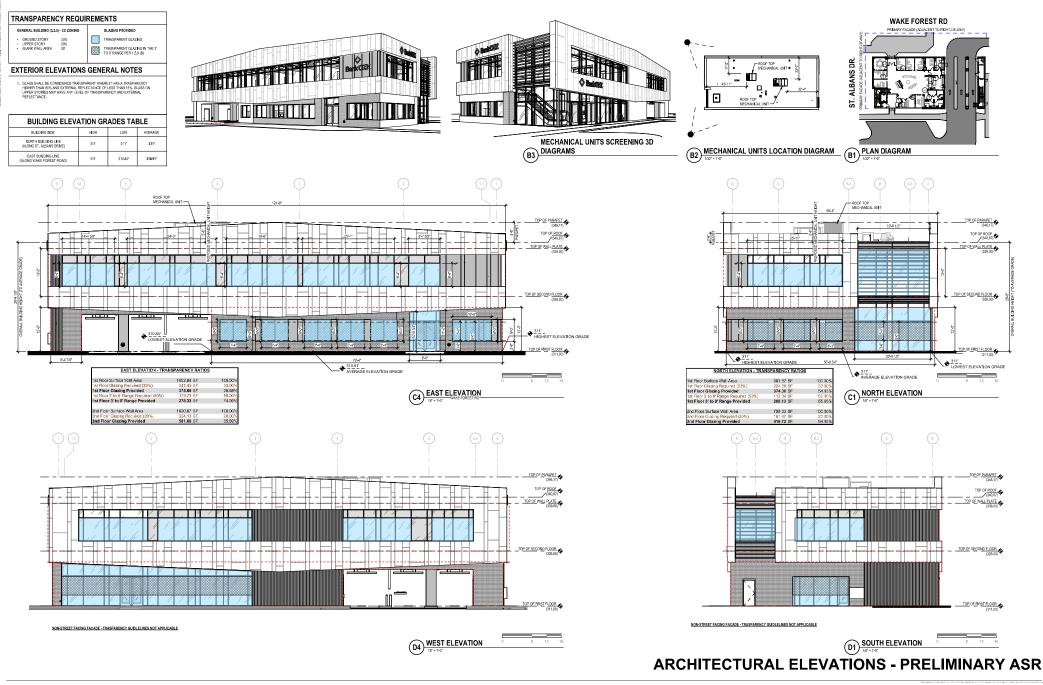

#### General

- 1. A copy of the shared refuse collection facility agreement, with the Hilton Raleigh North Hills Hotel site is provided for the SWS pickup prior to civil SPR approval, and complies with the SWS Manual design requirements.
- 2. A proposed lighting plan with exhibit detail design is provided with the civil SPR plans set, detailing the light levels, fixture design & footcandles. And demonstrate compliance with UDO Sec.7.4.
- 3. The 2nd floor, upper story wall area sf is revised for the North Elevation on sheet Q001.
- 4. Right of way frontage details like the turn lane and multiuse path need additional updates to be worked through prior to SPR approval. Among these the ramp connection at St Albans, MUP alignment with the turn lane and turn lane taper.
- 5. Applicant revises the checked box building type information per the application form, for the civil SPR application, to a 'general building' and removes 'mixed-use' as shown on the preliminary ASF