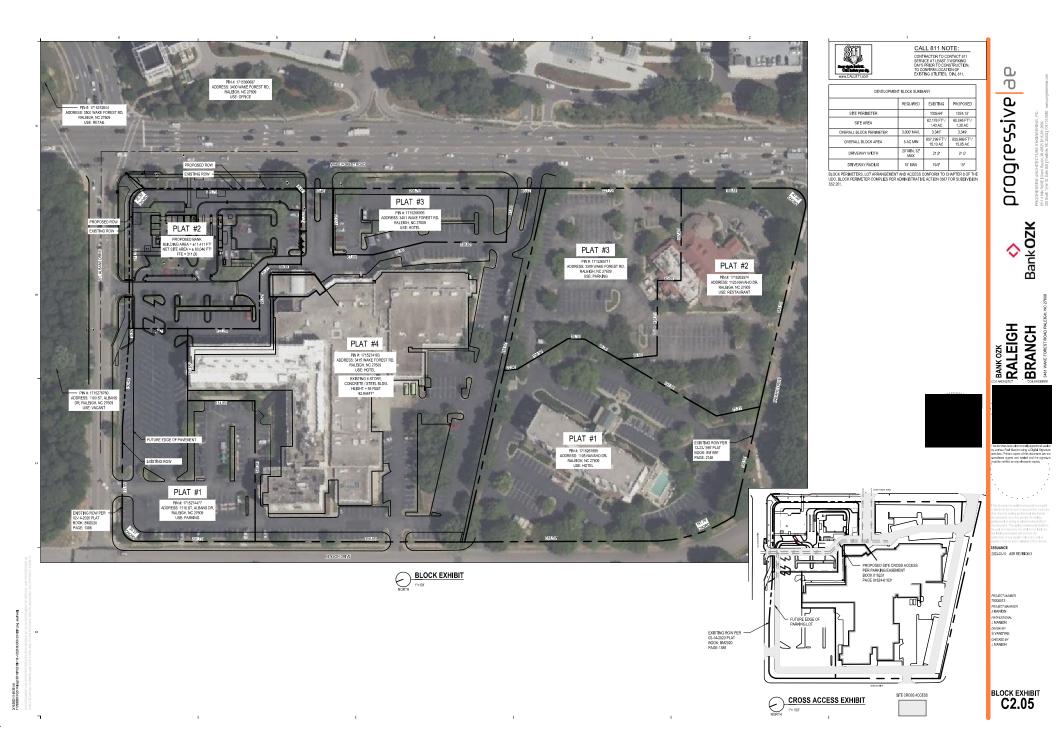

Case File / Name: ASR-0036-2022 DSLC - BANK OZK - RALEIGH BRANCH

LOCATION: This site is located on the north side of I-440, west of Wake Forest Road at 3481 Wake Forest Road. REQUEST: Development of an existing vacant (current use a parking lot) 1.43 acre parcel zoned CX-7-PL, with .05 acres/2,130 sf of right-of-way dedication, leaving a net site area of 1.38 acres/60,046 sf. The proposed development is adjacent to the Hilton Raleigh North Hills Hotel. A proposed new Office use for a new 2-story bank of 11,411 square feet size will be built on the parcel at the corner of St. Albans Drive and Six Forks Road. DESIGN ADJUSTMENT(S)/ ALTERNATES, ETC: N/A

## ADMINISTRATIVE SITE REVIEW **BANK OZK - RALEIGH** 3481 WAKE FOREST ROAD RALEIGH, NC 27609

BUILDING BUILD-TO-LINE SETBACK

5' MIN - 100' MAX

**ISSUED FOR: ASR REVISION 3** CASE PROJECT #: ASR-0036-2022 DATE: 03/15/2023