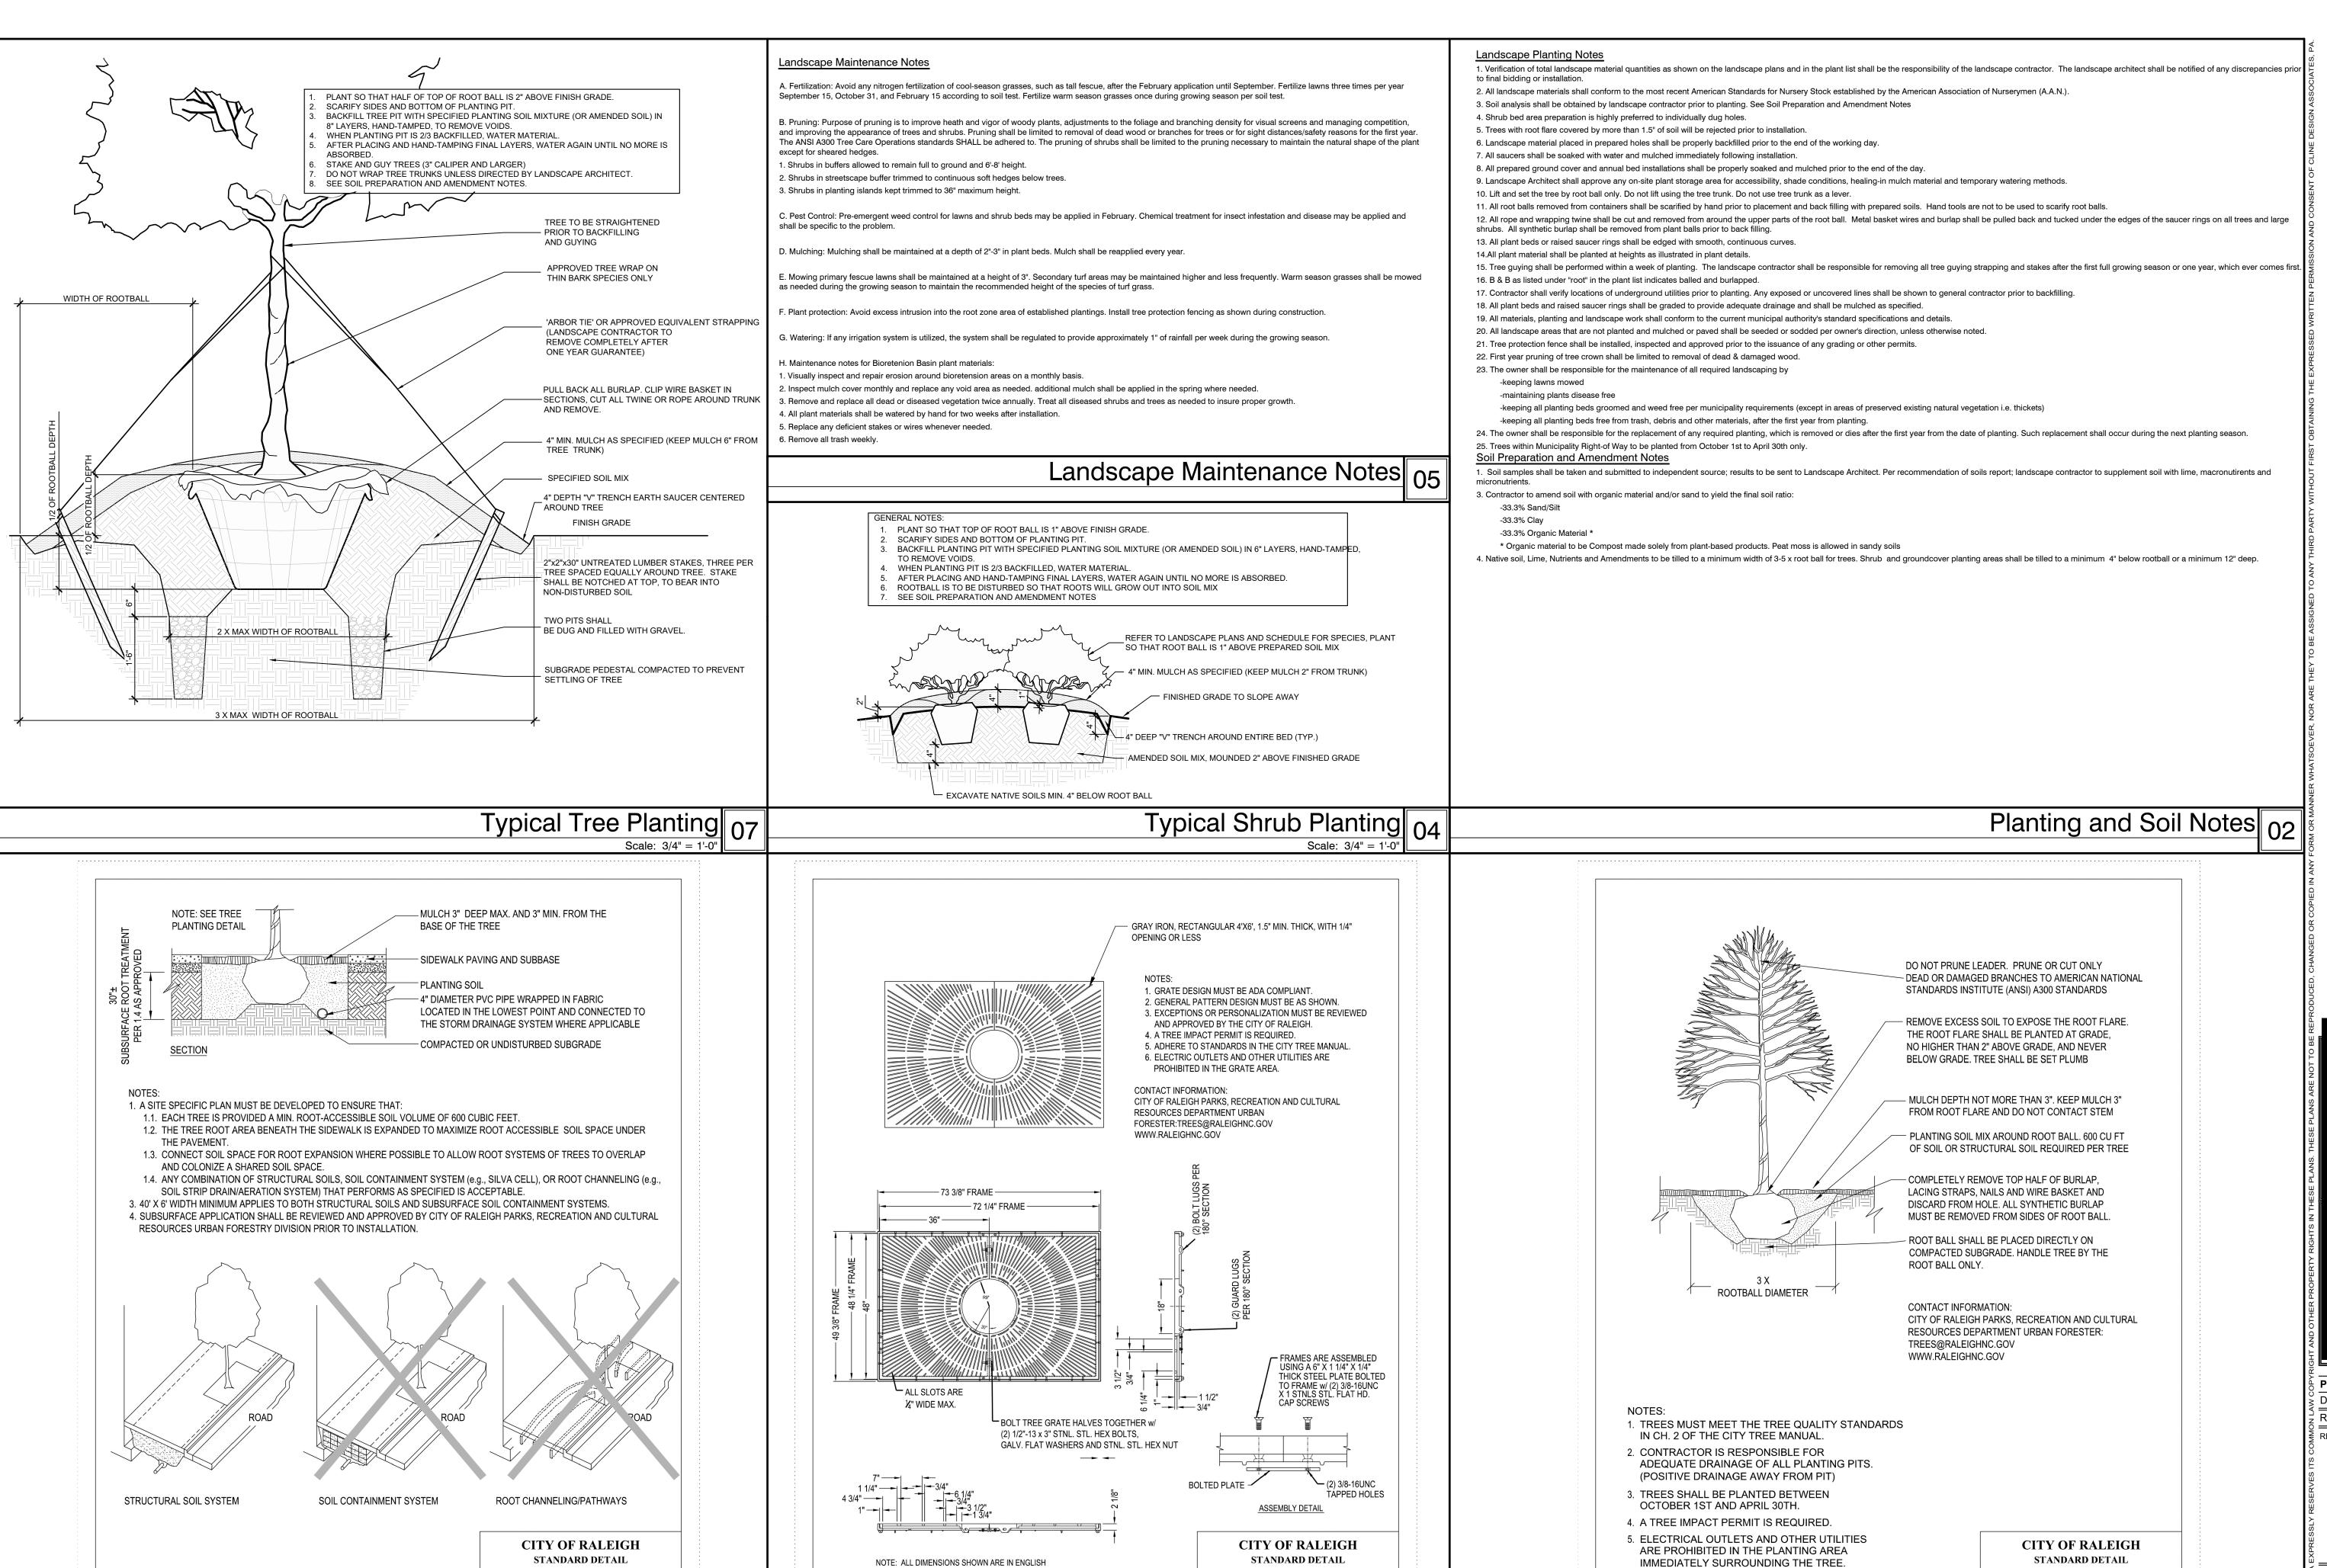

N



INITIAL PLAN DATE: 06/13/2024 REVISIONS:

WR JOB NUMBER DRN: WR DGN: WR CKD: WR

SCM 2 PLAN & DETAILS

C8.01

(3) QUE PHE

(2) QUE SHU

6.5FT HIGH OPAQUE MASONRY SCREEN WALL

ZONING:

NX/3/UL

2) CER FOR

ZONING:

R-10

PROPERTIES HAVE TRANSIT OVERLAY DISTRICT; NEIGHBORHOOD

NOTE: THESE SEVEN PARCELS ARE ZONED R-10; SUBJECT

TRANSITION ZONE A IS APPLICABLE

125 N. Harrington St. Raleigh, NC 27603 919 / 833-6413

919 / 833-6413 ClineDesignAssoc.com

VEST SOUTH STREET



| ROJECT:   | 023020   |
|-----------|----------|
| ATE:      | 06.13.24 |
| EVISIONS: | DATE     |
|           |          |

DRAWN BY: ST

**REQUIRED TREES:** 

LF X [1 TREE40 LF]

PROPOSED TREES:

Scale: 1" = 20'

TRASH

6 TREES REQUIRED

6 TREES PROPOSED

CODE CALCULATIONS 01

CODE LANDSCAPE AND AMENITY PLAN

LP100



TREE GRATE IN

SIDEWALK WITHIN ROW

TPP-06

Raleigh Tree Grate Standard Detail 03

MATERIAL: CAST GRAY IRON ASTM A-48, CLASS 35B

WEIGHT: 608#/SET

TREE PLANTING IN

SIDEWALK WITHIN ROW

**TPP-07** 

Raleigh Tree Planting in Sidewalk Standard Detail 06

CONTACT INFORMATION:

WWW.RALEIGHNC.GOV

URBAN FORESTER: TREES@RALEIGHNC.GOV

CITY OF RALEIGH PARKS, RECREATION AND CULTURAL RESOURCES DEPARTMENT

125 N. Harrington St. Raleigh, NC 27603 919 / 833-6413 ClineDesignAssoc.com

EST SOUTH STREE

YRIGHT AND OTHER PROPERTY RIGHTS IN THESE PLANS. THESE PLANS ARE NOT TO BE REPRO

| PROJECT:   | 023020   |
|------------|----------|
| DATE:      | 06.13.24 |
| REVISIONS: | DATE     |
| REVISIONS: | DATE     |

DRAWN BY: ST

6. IF STAKING IN ACCORDANCE WITH THE CITY

WITHIN ONE YEAR.

TREE MANUAL, TH