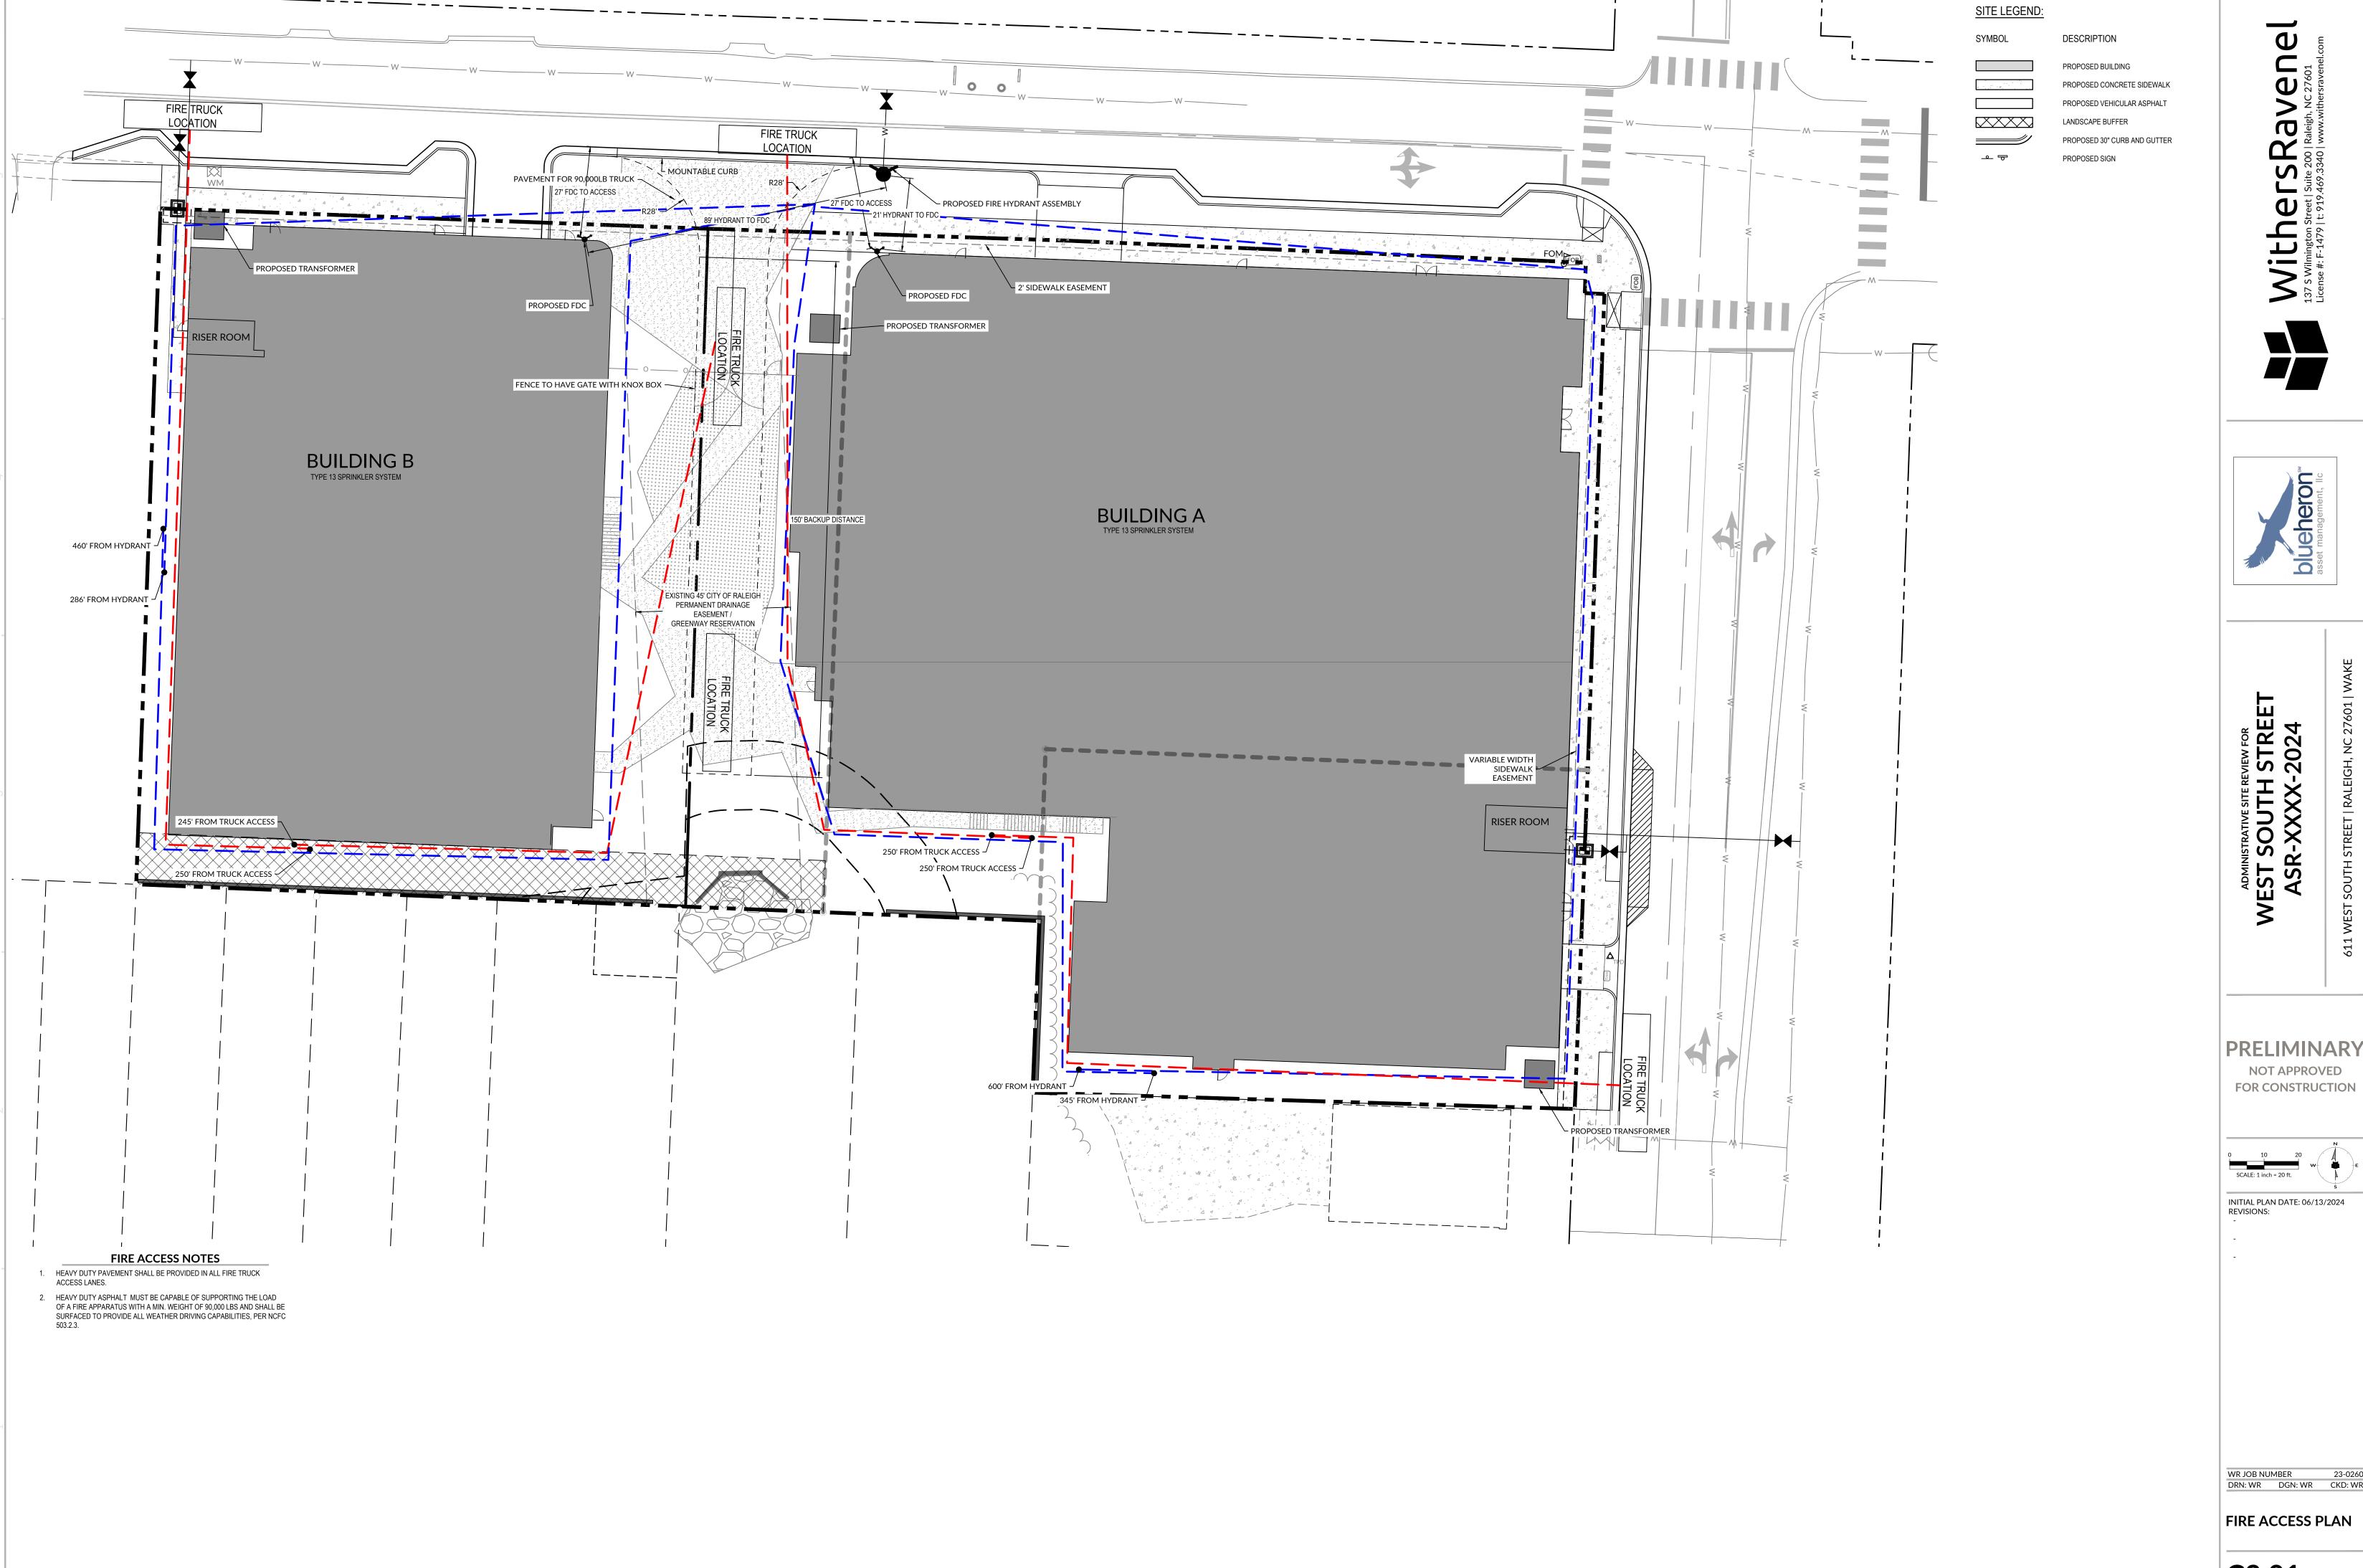

# FIRE DEPARTMENT NOTES

1. THE APPARATUS ROAD SURFACE IS REQUIRED TO BE WITHIN 250 FEET (NFPA 13 SPRINKLER PROPOSED).

Email: patrick.wade@blueheronfund.com

Email: amason@withersravenel.com

**DEVELOPMENT TYPE + SITE DATE TABLE** 

Impervious Area for Compliance

Total # of hotel bedrooms

Is your project a cottage court?

(includes ROW):

Continue to Applicant Signature Block on Page 4

- 2. FIRE HYDRANT SHALL BE LOCATED WITHIN 600' AS MEASURED ALONG THE PATH OF APPARATUS ACCESS ROAD (NCFC 507.5.1). 3. ALL NEW HYDRANTS SHALL BE EQUIPPED WITH NST THREADS AND
- WITH A 5 INCH STORZ CONNECTION. 4. FIRE FLOW ANALYSIS MUST BE PROVIDED AT TIME OF BUILDING PERMITS BASED ON 2018 NCFC, 507.3.