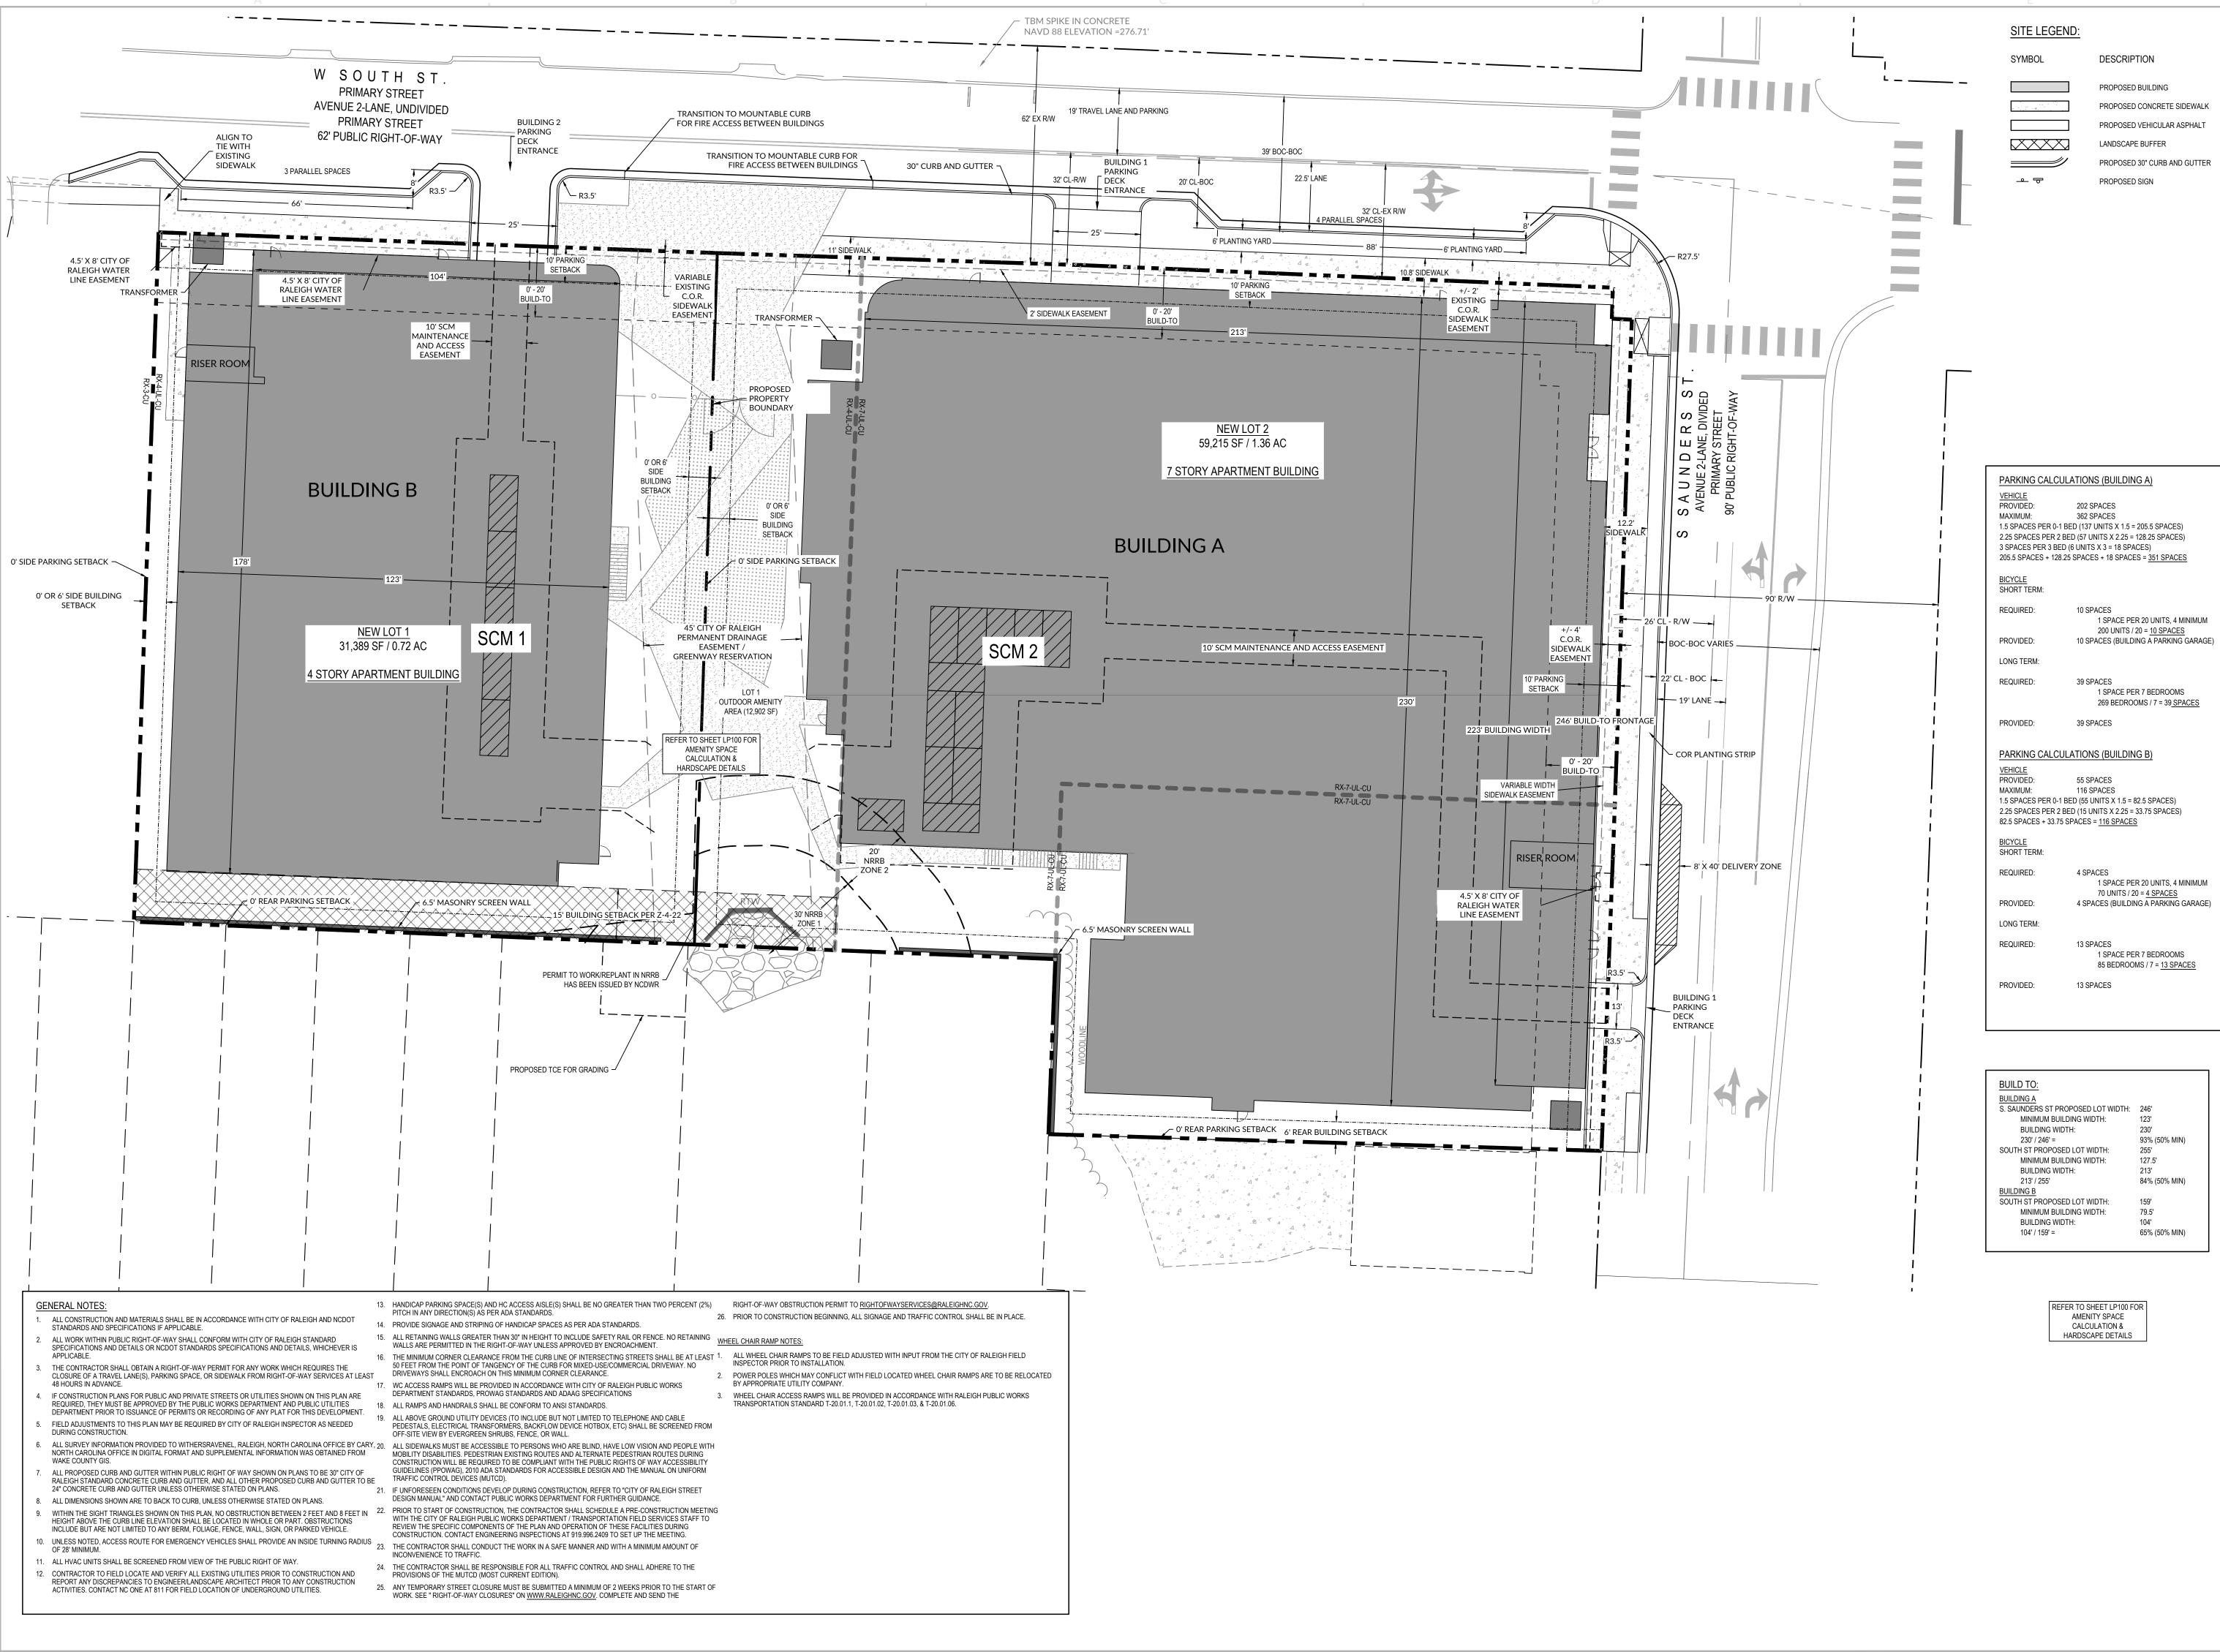

## SITE DATA TABLE

RALEIGH PROJECT NUMBER

ASR-XXXX-2024

SITE AREA 90,604 SF / 2.08 AC WATERSHED **ROCKY BRANCH** EXISTING ZONING RX-4-UL-CU (0.91 AC); RX-7-UL-CU (0.82 AC); RX-7-UL-CU (0.36 AC) **EXISTING USE** VACANT PROPOSED USE MULTI-UNIT LIVING PROPOSED BUILDINGS PROPOSED DENSITY (UNITS/ACRE) 130/AC PROPOSED NUMBER OF UNITS 270 UNITS 402,552 SF PROPOSED SQUARE FOOTAGE PRIMARY STREET(S) **BUILDING SETBACKS:** 0'/20' (BUILD - TO, -UL FRONTAGE) **FRONT** SIDE 0' OR 6' REAR PARKING SETBACKS:

> MAXIMUM PARKING PROPOSED PARKING

**FRONT** 

SIDE

REAR

AMENITY AREA REQUIRED

**AMENITY AREA PROVIDED** 

PROPOSED BUA

S. SAUNDERS ST & W. SOUTH ST

6' (ZONING CONDITION HAS 15' PORTION)

10'

467 SPACES 257 SPACES

90,604 SF X 10% = 9,061 SF / 0.21 AC 20,100 SF / 0.47 AC REFER TO SHEET LP100

**EXISTING BUA** 62,840 SF / 1.48 AC 85,351 SF / 1.96 AC