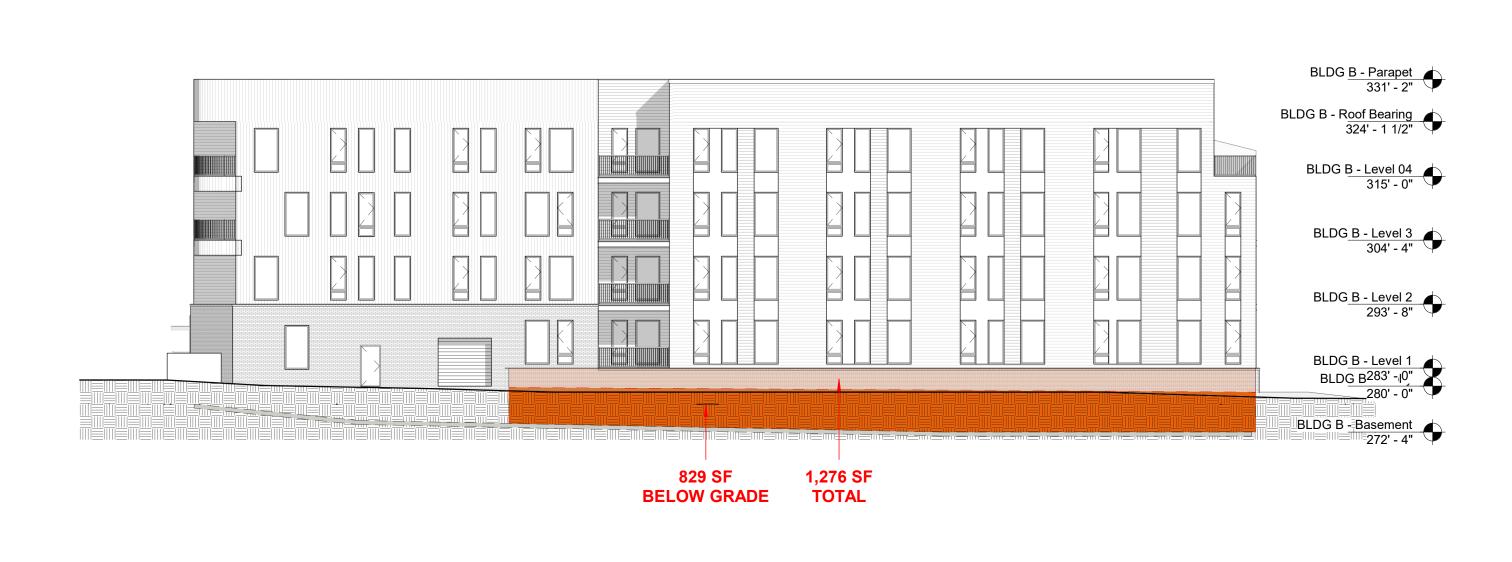

Address: 137 S. Wilmington St, Suite 200, Raleigh, NC

**BUILDING DATA** 

Proposed # of basement levels (UDO 1.5.7.A.6) 2

Existing (sf) 62.840 SF Proposed total (sf) 85.351 SF

Revision 03.01.24

raleighnc.gov