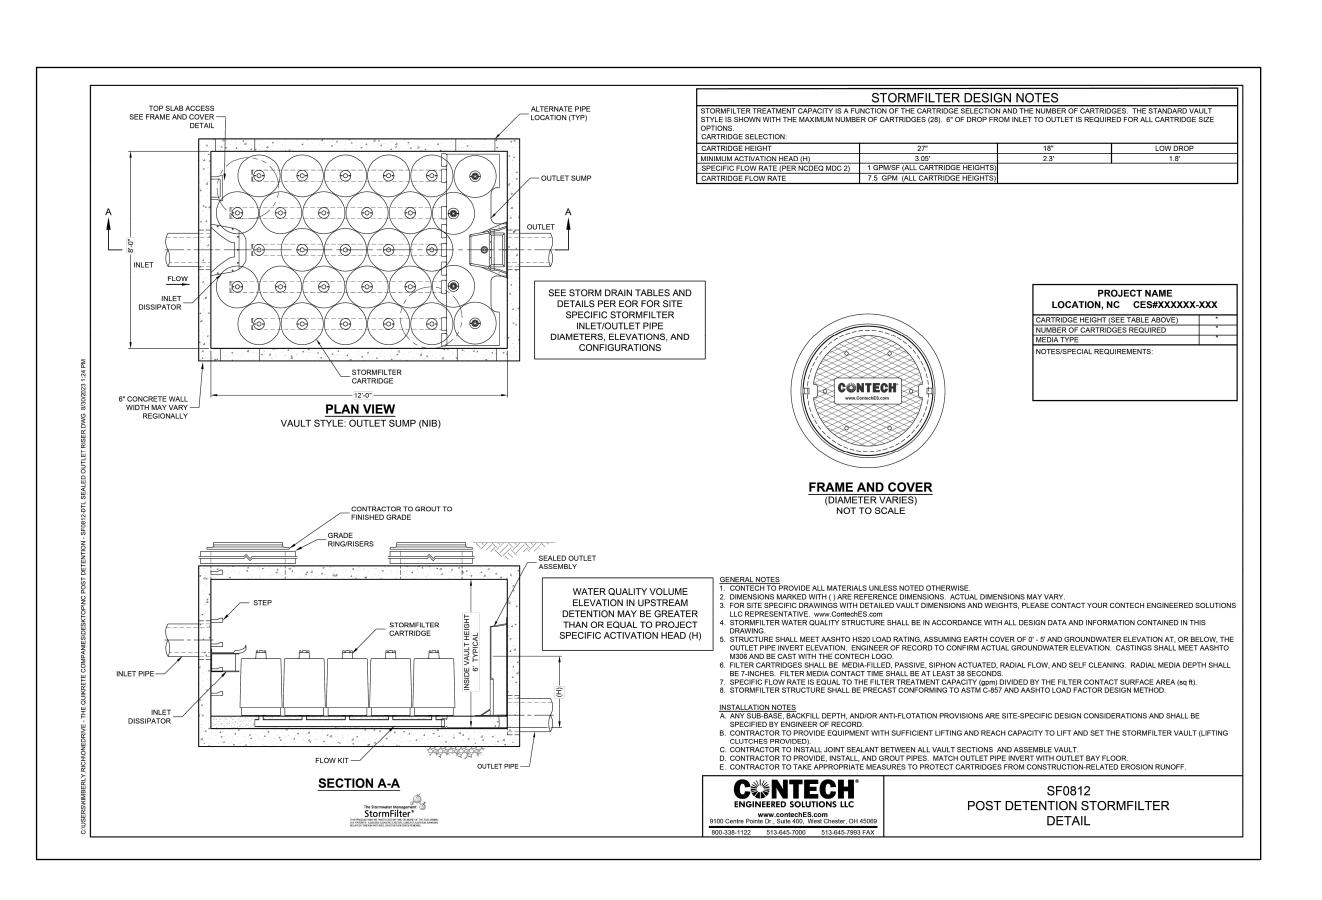

T PROFILE VIEW

**GRAPHIC SCALE** 

1" = 20' HORZ. 1" = 4' VERT.

SCM 1 - PROFILE VIEW
OVERFLOW BYPASS TO OUTLET



### DRAINAGE & GRADING LEGEND:

SYMBOL

DESCRIPTION

EXISTING CONTOUR MINOR

EXISTING CONTOUR MAJOR

PROPOSED CONTOUR MINOR

PROPOSED CONTOUR MAJOR

PROPOSED CURB INLET

PROPOSED CATCH BASIN

PROPOSED STORM PIPE

PROPOSED FLARED END SECTION

PROPOSED RETAINING WALL

PROPOSED SILT FENCE

\_\_\_\_\_TP \_\_\_\_\_ PROPOSED TREE PROTECTION FENCE

VitherSRaven67





r South Street R-XXXX-2024

PRELIMINARY

NOT APPROVED FOR CONSTRUCTION



WR JOB NUMBER 23-0260
DRN: WR DGN: WR CKD: WR

SCM 1 PLAN & DETAILS

C8.00

SCM 2 - PLAN VIEW



SCM 2 - PROFILE VIEW STORMFILTER



<sup>⁴</sup> T PROFILE VIEW

GRAPHIC SCALE

1" = 20' HORZ.

SCM 2 - PROFILE VIEW **OVERFLOW BYPASS TO OUTLET** 



### DRAINAGE & GRADING LEGEND:

SYMBOL DESCRIPTION EXISTING CONTOUR MINOR EXISTING CONTOUR MAJOR PROPOSED CONTOUR MINOR PROPOSED CONTOUR MAJOR PROPOSED CURB INLET PROPOSED CATCH BASIN PROPOSED STORM PIPE PROPOSED FLARED END SECTION PROPOSED RETAINING WALL PROPOSED SILT FENCE

\_\_\_\_\_TP \_\_\_\_\_ PROPOSED TREE PROTECTION FENCE





PRELIMINARY **NOT APPROVED** 

FOR CONSTRUCTION



INITIAL PLAN DATE: 06/13/2024 REVISIONS:

WR JOB NUMBER DRN: WR DGN: WR CKD: WR

SCM 2 PLAN & DETAILS

C8.01

(3) QUE PHE

(2) QUE SHU

6.5FT HIGH OPAQUE MASONRY SCREEN WALL

ZONING:

NX/3/UL

2) CER FOR

ZONING:

R-10

PROPERTIES HAVE TRANSIT OVERLAY DISTRICT; NEIGHBORHOOD

NOTE: THESE SEVEN PARCELS ARE ZONED R-10; SUBJECT

TRANSITION ZONE A IS APPLICABLE

125 N. Harrington St. Raleigh, NC 27603 919 / 833-