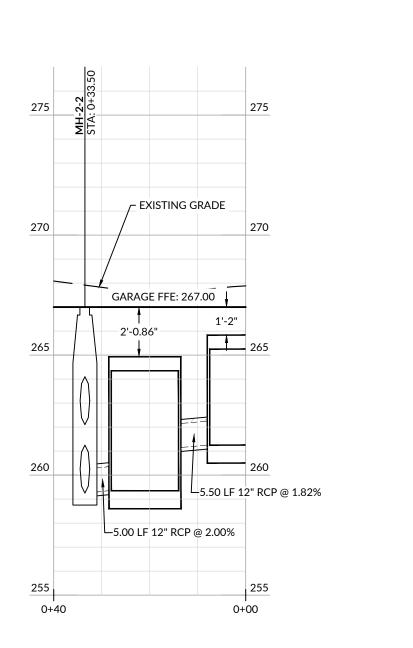

PLAN

C3.01



**PRELIMINARY NOT APPROVED** 



INITIAL PLAN DATE: 06/13/2024

DRN: WR DGN: WR CKD: WR

**GRADING &** DRAINAGE PLAN





<sup>⁴</sup> T PROFILE VIEW

**GRAPHIC SCALE** 

1" = 20' HORZ. 1" = 4' VERT.

SCM 1 - PROFILE VIEW
OVERFLOW BYPASS TO OUTLET



### DRAINAGE & GRADING LEGEND:

SYMBOL

DESCRIPTION

EXISTING CONTOUR MINOR

EXISTING CONTOUR MAJOR

PROPOSED CONTOUR MINOR

PROPOSED CONTOUR MAJOR

PROPOSED CURB INLET

PROPOSED CATCH BASIN

PROPOSED STORM PIPE

PROPOSED FLARED END SECTION

PROPOSED RETAINING WALL

PROPOSED SILT FENCE

\_\_\_\_\_TP \_\_\_\_\_ PROPOSED TREE PROTECTION FENCE

VitherSRaven67





r South Street R-XXXX-2024

PRELIMINARY

NOT APPROVED FOR CONSTRUCTION



WR JOB NUMBER 23-0260
DRN: WR DGN: WR CKD: WR

SCM 1 PLAN & DETAILS

C8.00

SCM 2 - PLAN VIEW



SCM 2 - PROFILE VIEW STORMFILTER



<sup>⁴</sup> T PROFILE VIEW

GRAPHIC SCALE

1" = 20' HORZ.

SCM 2 - PROFILE VIEW **OVERFLOW BYPASS TO OUTLET** 



### DRAINAGE & GRADING LEGEND:

SYMBOL DESCRIPTION EXISTING CONTOUR MINOR EXISTING CONTOUR MAJOR PROPOSED CONTOUR MINOR PROPOSED CONTOUR MAJOR PROPOSED CURB INLET PROPOSED CATCH BASIN PROPOSED STORM PIPE PROPOSED FLARED END SECTION PROPOSED RETAINING WALL PROPOSED SILT FENCE

\_\_\_\_\_TP \_\_\_\_\_ PROPOSED TREE PROTECTION FENCE





PRELIMINARY **NOT APPROVED** 

FOR CONSTRUCTION



INITIAL PLAN DATE: 06/13/2024 REVISIONS:

WR JOB NUMBER DRN: WR DGN: WR CKD: WR

SCM 2 PLAN & DETAILS

C8.01

(3) QUE PHE

(2) QUE SHU

6.5FT HIGH OPAQUE MASONRY SCREEN WALL

ZONING:

NX/3/UL

2) CER FOR

ZONING:

R-10

PROPERTIES HAVE TRANSIT OVERLAY DISTRIC