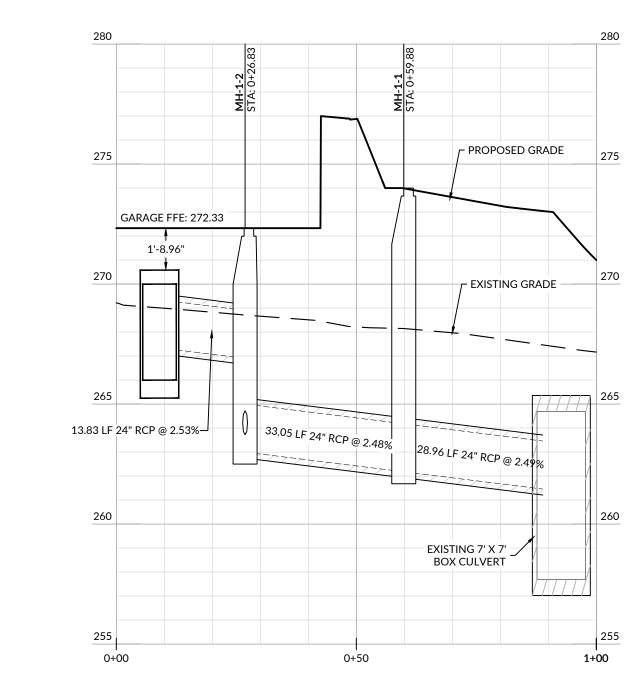

# **Sheet List Table**

| Sheet Number | Sheet Title                     |
|--------------|---------------------------------|
| C0.00        | COVER                           |
| C0.01        | GENERAL NOTES                   |
| C1.01        | EXISTING CONDITIONS             |
| C2.00        | SITE PLAN                       |
| C3.00        | UTILITY PLAN                    |
| C3.01        | FIRE ACCESS PLAN                |
| C4.00        | STORM DRAINAGE & GRADING PLAN   |
| C8.00        | SCM 1 PLAN & DETAILS            |
| C8.01        | SCM 2 PLAN & DETAILS            |
| LP100        | CODE LANDSCAPE AND AMENITY PLAN |
| LP200        | CODE LANDSCAPE DETAILS          |
| ASR111       | BUILDING A P1 PLAN              |
| ASR112       | BUILDING A P2 PLAN              |
| ASR113       | BUILDING B P1 PLAN              |
| ASR211       | BUILDING A ELEVATIONS           |
| ASR212       | BUILDING A ELEVATIONS           |
| ASR213       | BUILDING A ELEVATIONS           |
| ASR214       | BUILDING A ELEVATIONS           |
| ASR221       | BUILDING B ELEVATIONS           |
| ASR222       | BUILDING B ELEVATIONS           |
|              |                                 |