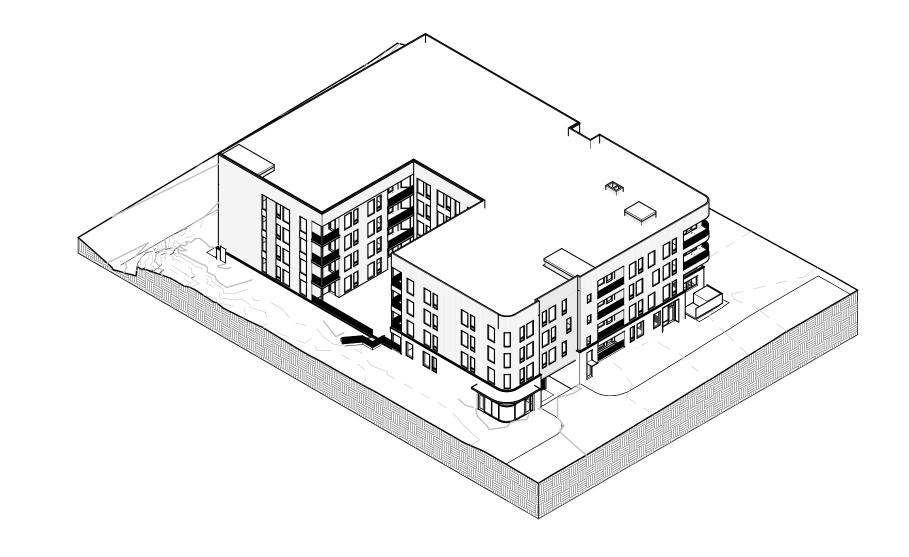

## SITE DATA TABLE

RALEIGH PROJECT NUMBER

ASR-XXXX-2024

SITE AREA 90,604 SF / 2.08 AC WATERSHED **ROCKY BRANCH** EXISTING ZONING RX-4-UL-CU (0.91 AC); RX-7-UL-CU (0.82 AC); RX-7-UL-CU (0.36 AC) **EXISTING USE** VACANT PROPOSED USE MULTI-UNIT LIVING PROPOSED BUILDINGS PROPOSED DENSITY (UNITS/ACRE) 130/AC PROPOSED NUMBER OF UNITS 270 UNITS 402,552 SF PROPOSED SQUARE FOOTAGE PRIMARY STREET(S) **BUILDING SETBACKS:** 0'/20' (BUILD - TO, -UL FRONTAGE) **FRONT** SIDE 0' OR 6' REAR PARKING SETBACKS:

# **Sheet List Table**

| Sheet Number | Sheet Title                     |
|--------------|---------------------------------|
| C0.00        | COVER                           |
| C0.01        | GENERAL NOTES                   |
| C1.01        | EXISTING CONDITIONS             |
| C2.00        | SITE PLAN                       |
| C3.00        | UTILITY PLAN                    |
| C3.01        | FIRE ACCESS PLAN                |
| C4.00        | STORM DRAINAGE & GRADING PLAN   |
| C8.00        | SCM 1 PLAN & DETAILS            |
| C8.01        | SCM 2 PLAN & DETAILS            |
| LP100        | CODE LANDSCAPE AND AMENITY PLAN |
| LP200        | CODE LANDSCAPE DETAILS          |
| ASR111       | BUILDING A P1 PLAN              |
| ASR112       | BUILDING A P2 PLAN              |
| ASR113       | BUILDING B P1 PLAN              |
| ASR211       | BUILDING A ELEVATIONS           |
| ASR212       | BUILDING A ELEVATIONS           |
| ASR213       | BUILDING A ELEVATIONS           |
| ASR214       | BUILDING A ELEVATIONS           |
| ASR221       | BUILDING B ELEVATIONS           |
| ASR222       | BUILDING B ELEVATIONS           |
|              |                                 |