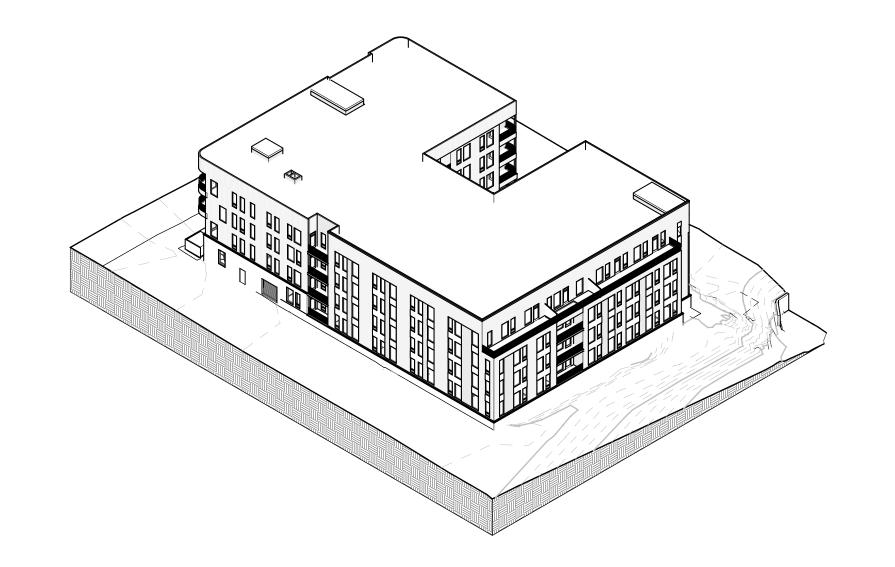

## SITE DATA TABLE

RALEIGH PROJECT NUMBER

ASR-XXXX-2024

SITE AREA 90,604 SF / 2.08 AC WATERSHED **ROCKY BRANCH** EXISTING ZONING RX-4-UL-CU (0.91 AC); RX-7-UL-CU (0.82 AC); RX-7-UL-CU (0.36 AC) **EXISTING USE** VACANT PROPOSED USE MULTI-UNIT LIVING PROPOSED BUILDINGS PROPOSED DENSITY (UNITS/ACRE) 130/AC PROPOSED NUMBER OF UNITS 270 UNITS 402,552 SF PROPOSED SQUARE FOOTAGE PRIMARY STREET(S) **BUILDING SETBACKS:** 0'/20' (BUILD - TO, -UL FRONTAGE) **FRONT** SIDE 0' OR 6' REAR PARKING SETBACKS:

# **Sheet List Table**

| Sheet Number | Sheet Title                     |
|--------------|---------------------------------|
| C0.00        | COVER                           |
| C0.01        | GENERAL NOTES                   |
| C1.01        | EXISTING CONDITIONS             |
| C2.00        | SITE PLAN                       |
| C3.00        | UTILITY PLAN                    |
| C3.01        | FIRE ACCESS PLAN                |
| C4.00        | STORM DRAINAGE & GRADING PLAN   |
| C8.00        | SCM 1 PLAN & DETAILS            |
| C8.01        | SCM 2 PLAN & DETAILS            |
| LP100        | CODE LANDSCAPE AND AMENITY PLAN |
| LP200        | CODE LANDSCAPE DETAILS          |
| ASR111       | BUILDING A P1 PLAN              |
| ASR112       | BUILDING A P2 PLAN              |
| ASR113       | BUILDING B P1 PLAN              |
| ASR211       | BUILDING A ELEVATIONS           |
| ASR212       | BUILDING A ELEVATIONS           |
| ASR213       | BUILDING A ELEVATIONS           |
| ASR214       | BUILDING A ELEVATIONS           |
| ASR221       | BUILDING B ELEVATIONS           |
| ASR222       | BUILDING B ELEVATIONS           |
|              |                                 |