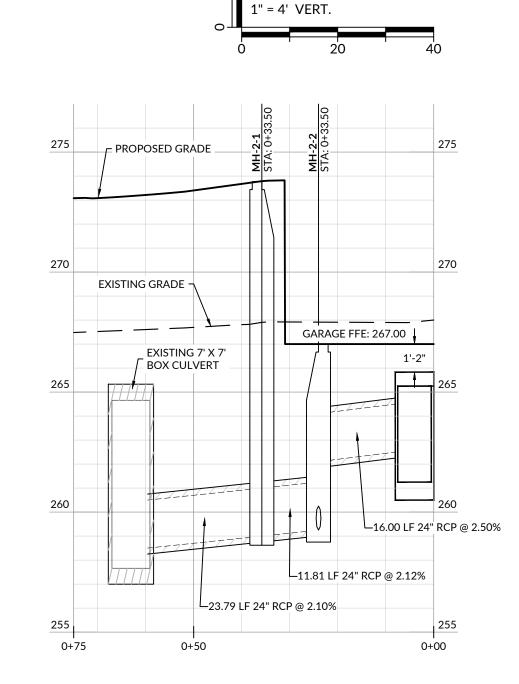

PROVED** 



INITIAL PLAN DATE: 06/13/2024

DRN: WR DGN: WR CKD: WR

**GRADING &** DRAINAGE PLAN





<sup>⁴</sup> T PROFILE VIEW

**GRAPHIC SCALE** 

1" = 20' HORZ. 1" = 4' VERT.

SCM 1 - PROFILE VIEW
OVERFLOW BYPASS TO OUTLET



### DRAINAGE & GRADING LEGEND:

SYMBOL

DESCRIPTION

EXISTING CONTOUR MINOR

EXISTING CONTOUR MAJOR

PROPOSED CONTOUR MINOR

PROPOSED CONTOUR MAJOR

PROPOSED CURB INLET

PROPOSED CATCH BASIN

PROPOSED STORM PIPE

PROPOSED FLARED END SECTION

PROPOSED RETAINING WALL

PROPOSED SILT FENCE

\_\_\_\_\_TP \_\_\_\_\_ PROPOSED TREE PROTECTION FENCE

VitherSRaven67





r South Street R-XXXX-2024

PRELIMINARY

NOT APPROVED FOR CONSTRUCTION



WR JOB NUMBER 23-0260
DRN: WR DGN: WR CKD: WR

SCM 1 PLAN & DETAILS

C8.00

SCM 2 - PLAN VIEW



SCM 2 - PROFILE VIEW STORMFILTER



<sup>⁴</sup> T PROFILE VIEW

GRAPHIC SCALE

1" = 20' HORZ.

SCM 2 - PROFILE VIEW **OVERFLOW BYPASS TO OUTLET** 



### DRAINAGE & GRADING LEGEND:

SYMBOL DESCRIPTION EXISTING CONTOUR MINOR EXISTING CONTOUR MAJOR PROPOSED CONTOUR MINOR PROPOSED CONTOUR MAJOR PROPOSED CURB INLET PROPOSED CATCH BASIN PROPOSED STORM PIPE PROPOSED FLARED END SECTION PROPOSED RETAINING WALL PROPOSED SILT FENCE

\_\_\_\_\_TP \_\_\_\_\_ PROPOSED TREE PROTECTION FENCE





PRELIMINARY **NOT APPROVED** 

FOR CONSTRUCTION



INITIAL PLAN DATE: 06/13/2024 REVISIONS:

WR JOB NUMBER DRN: WR DGN: WR CKD: WR

SCM 2 PLAN & DETAILS

C8.01

(3) QUE PHE

(2) QUE SHU

6.5FT HIGH OPAQUE MASONRY SCREEN WALL

ZONING:

NX/3/UL

2) CER FOR

ZONING:

R-10

PROPERTIES HAVE TRANSIT OVERLAY DISTRICT; NEIGHBORHOOD

NOTE: THESE SEVEN P