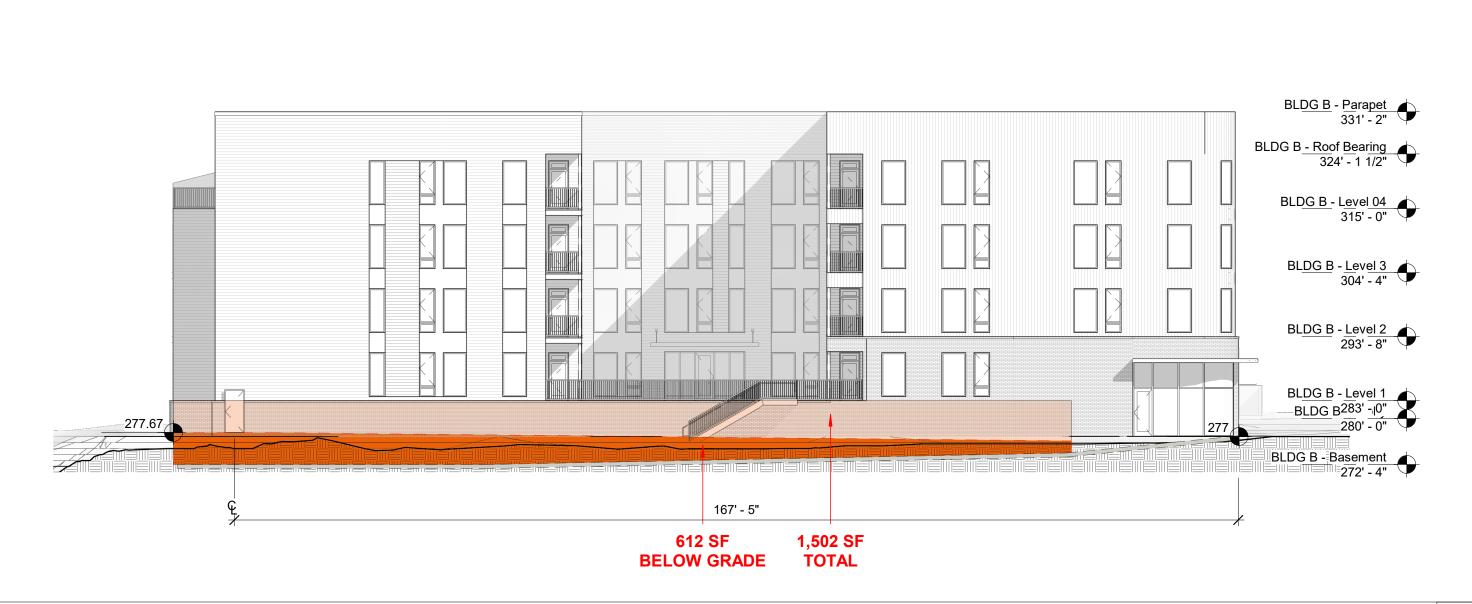

MENT UDO)
3/64" = 1'-0"



BLDG A - Parapet 358' - 10" BLDG A - Roof Bearing 352' - 9 1/2" Level 6 343' - 8" Level 5 333' - 0" Level 4 322' - 4" Level 3 311' - 8" Level 2 301' - 0" P2 Level 277' - 0" P1 P1 Level 267' - 0" 2,170 SF BELOW GRADE 2,170 SF TOTAL

BLDG A - EAST (BASEMENT UDO)
3/64" = 1'-0"
2

BLDG A - NORTH (BASEMENT UDO)
3/64" = 1'-0"

BLDG A - SOUTH (BASEMENT UDO)
3/64" = 1'-0"

2,210 SF TOTAL

**BELOW GRADE** 

# BASEMENT CALCULATIONS

TOTAL WALL 542 + 1,502 + 1,301 + 1,276 = 4,621 SF

TOTAL AREA BELOW GRADE 206 + 612 + 733 + 829 = 2,380 SF (52%)





279.00



NOT FOR CONSTRUCTION

PROJECT: 023020 6.13.24 DATE: **REVISIONS:** DATE

DRAWN BY: Author CHECKED BY: Checker

**BUILDING B -**BASEMENT CALCULATIONS RALEIGH UDO

ASR232



BLDG B - WEST (BASEMENT UDO)
1/16" = 1'-0"
4



BLDG B - Roof Bearing 324' - 1 1/2" BLDG B - Level 04 315' - 0" BLDG B - Level 3 304' - 4" BLDG B - Level 2 293' - 8" BLDG B - Level 1 BLDG B283' - |0" 280' - 0" BLDG B - Basement 272' - 4" 206 SF 542 SF BELOW GRADE TOTAL

733 SF BELOW GRADE

1,301 SF TOTAL

BLDG B - EAST (BASEMENT UDO)

1/16" = 1'-0"

2

BLDG B - NORTH (BASEMENT UDO)
1/16" = 1'-0"

BLDG B - Level 04 315' - 0"

BLDG B - Level 2 293' - 8"

BLDG B - Level 1 BLDG B<sup>283'</sup> ¬|0" 280' - 0"

BLDG B -Basement 272' - 4"

BLDG B - Parapet 331' - 2"

BLDG B - SOUTH (BASEMENT UDO)
1/16" = 1'-0"
3