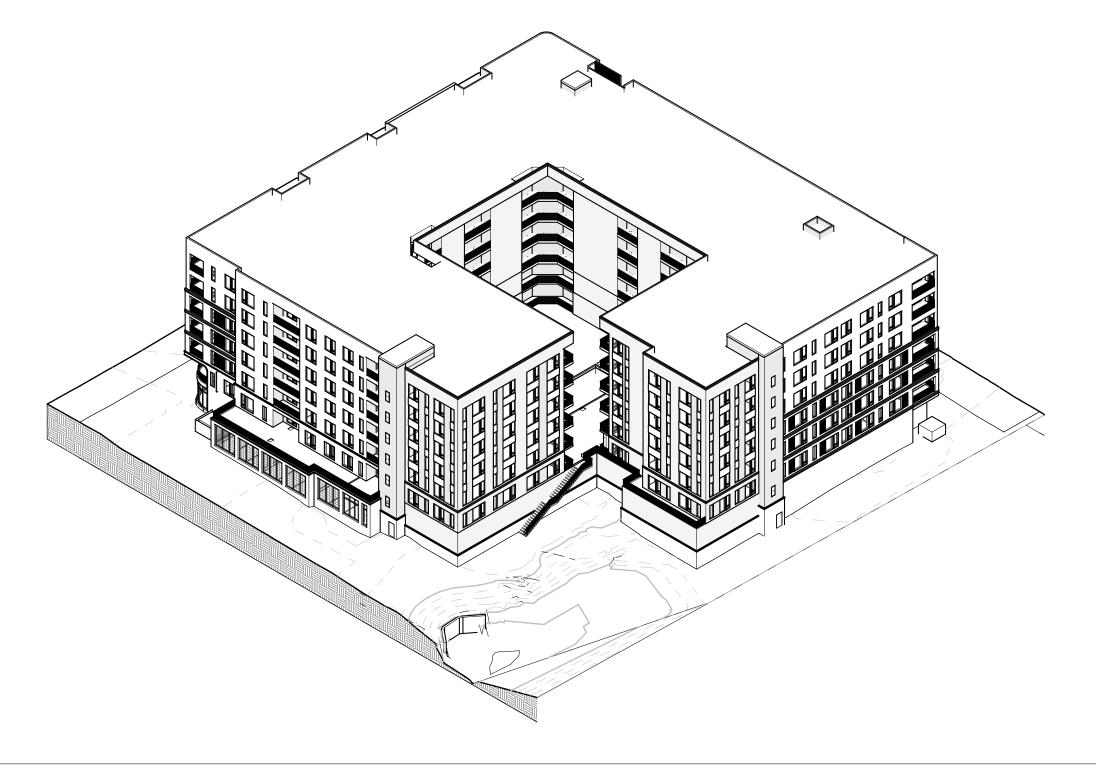

## SITE DATA TABLE

RALEIGH PROJECT NUMBER

ASR-XXXX-2024

SITE AREA 90,604 SF / 2.08 AC WATERSHED **ROCKY BRANCH** EXISTING ZONING RX-4-UL-CU (0.91 AC); RX-7-UL-CU (0.82 AC); RX-7-UL-CU (0.36 AC) **EXISTING USE** VACANT PROPOSED USE MULTI-UNIT LIVING PROPOSED BUILDINGS PROPOSED DENSITY (UNITS/ACRE) 130/AC PROPOSED NUMBER OF UNITS 270 UNITS 402,552 SF PROPOSED SQUARE FOOTAGE PRIMARY STREET(S) **BUILDING SETBACKS:** 0'/20' (BUILD - TO, -UL FRONTAGE) **FRONT** SIDE 0' OR 6' REAR PARKING SETBACKS:

# **Sheet List Table**

| Sheet Number | Sheet Title                     |
|--------------|---------------------------------|
| C0.00        | COVER                           |
| C0.01        | GENERAL NOTES                   |
| C1.01        | EXISTING CONDITIONS             |
| C2.00        | SITE PLAN                       |
| C3.00        | UTILITY PLAN                    |
| C3.01        | FIRE ACCESS PLAN                |
| C4.00        | STORM DRAINAGE & GRADING PLAN   |
| C8.00        | SCM 1 PLAN & DETAILS            |
| C8.01        | SCM 2 PLAN & DETAILS            |
| LP100        | CODE LANDSCAPE AND AMENITY PLAN |
| LP200        | CODE LANDSCAPE DETAILS          |
| ASR111       | BUILDING A P1 PLAN              |
| ASR112       | BUILDING A P2 PLAN              |
| ASR113       | BUILDING B P1 PLAN              |
| ASR211       | BUILDING A ELEVATIONS           |
| ASR212       | BUILDING A ELEVATIONS           |
| ASR213       | BUILDING A ELEVATIONS           |
| ASR214       | BUILDING A ELEVATIONS           |
| ASR221       | BUILDING B ELEVATIONS           |
| ASR222       | BUILDING B ELEVATIONS           |
|              |                                 |