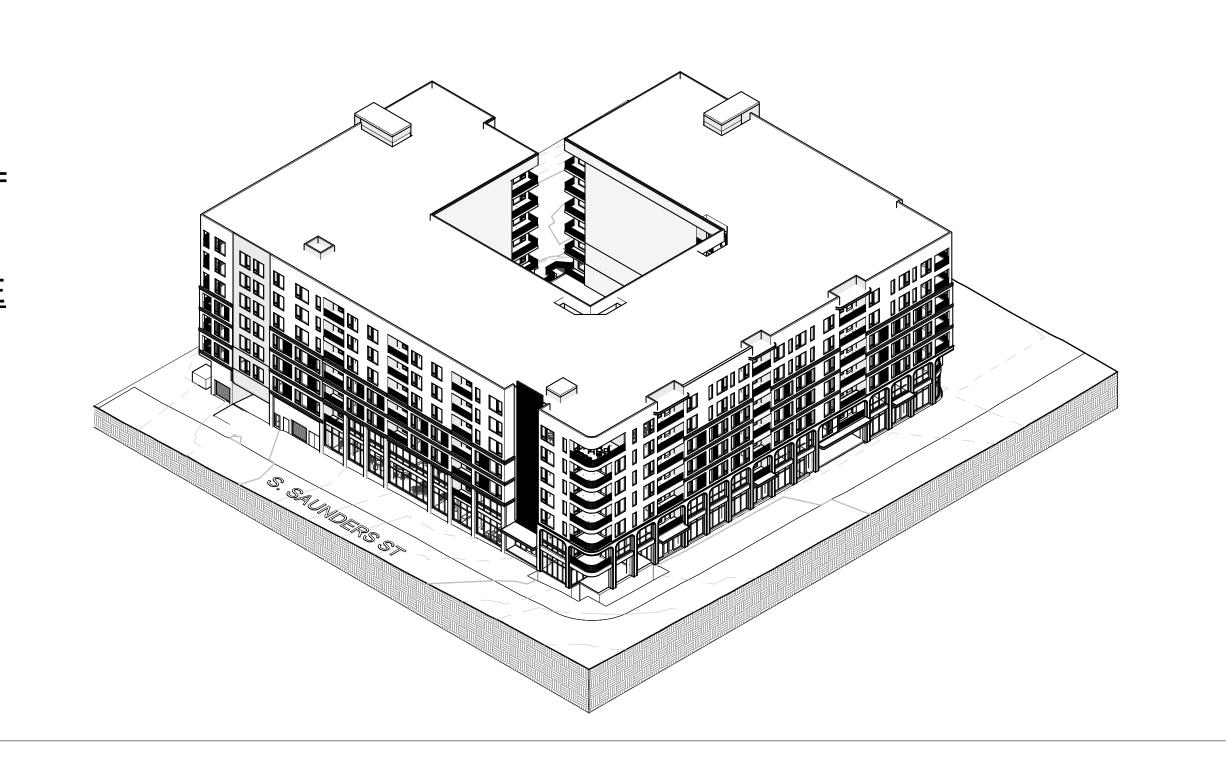

/ 833-6272 ClineDesignAssoc.com

NE DESIGN 1 W SOUTH ST

NOT FOR CONSTRUCTION



PROJECT: 023020

DATE: 6.13.24

REVISIONS: DATE

DRAWN BY: RS, LP
CHECKED BY: LK

BUILDING A -ELEVATIONS

BLDG A - WEST ELEVATION

3/32" = 1'-0"

1



226 Bastareitegsom Str. Bakeitght,eNDC228237 909 / 833-6272 ClineDesignAssoc.com

NOT FOR CONSTRUCTION



023020 6.13.24 DATE

DRAWN BY: RS, LP

BLDG B - NORTH ELEVATION



METAL RAILING -

BLDG B - SOUTH ELEVATION
3/32" = 1'-0"

BLDG B - Level 1 283' - 0"

BLDG B - Lobby 280' - 0"

BLDG B - Basement 272' - 4"

ASR222

DRAWN BY: RS, LP CHECKED BY: LK BUILDING B -ELEVATIONS

023020 6.13.24

DATE

PROJECT:

**REVISIONS**:

BASEMENT CALCULATIONS

TOTAL WALL 2,298 + 2,210 + 2,313 + 2,170= 8,991 SF

TOTAL AREA BELOW GRADE 1,574 + 847 + 1,497 + 2,170 =6,088 SF (67%)







Level 2 301' - 0"

Level 1 290' - 0" P2.5 Level 279' - 0" P2 Level 277' - 0"

P1.5 Level 269' - 0"

P1 Level 267' - 0"



PROJECT: 023020 6.13.24 REVISIONS:

DRAWN BY: Author CHECKED BY: Checker

**BUILDING A -**BASEMENT CALCS

**ASR231** 



BLDG A - WEST (BASEMENT UDO)
3/64" = 1'-0"



BLDG A - Parapet 358' - 10" BLDG A - Roof Bearing 352' - 9 1/2" Level 6 343' - 8" Level 5 333' - 0" Level 4 322' - 4" Level 3 311' - 8" Level 2 301' - 0" P2 Level 277' - 0" P1 P1 Level 267' - 0" 2,170 SF BELOW GRADE 2,170 SF TOTAL

BLDG A - EAST (BASEMENT UDO)
3/64" = 1'-0"
2

BLDG A - NORTH (BASEMENT UDO)
3/64" = 1'-0"

BLDG A - SOUTH (BASEMENT UDO)
3/64" = 1'-0"

2,210 SF TOTAL

**BELOW GRADE** 

# BASEMENT CALCULATIONS

TOTAL WALL 542 + 1,502 + 1,301 + 1,276 = 4,621 SF

TOTAL AREA BELOW GRADE 206