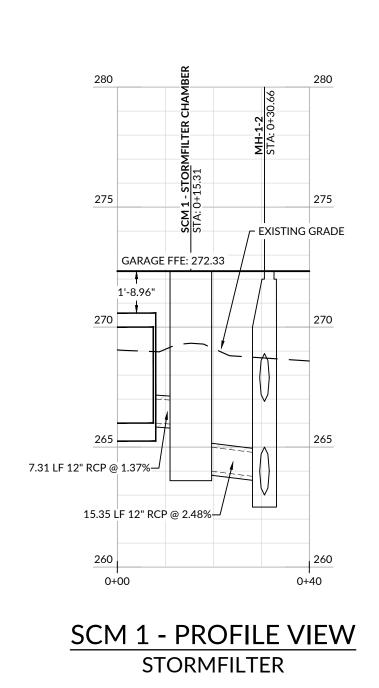

# **Sheet List Table**

| Sheet Number | Sheet Title                     |
|--------------|---------------------------------|
| C0.00        | COVER                           |
| C0.01        | GENERAL NOTES                   |
| C1.01        | EXISTING CONDITIONS             |
| C2.00        | SITE PLAN                       |
| C3.00        | UTILITY PLAN                    |
| C3.01        | FIRE ACCESS PLAN                |
| C4.00        | STORM DRAINAGE & GRADING PLAN   |
| C8.00        | SCM 1 PLAN & DETAILS            |
| C8.01        | SCM 2 PLAN & DETAILS            |
| LP100        | CODE LANDSCAPE AND AMENITY PLAN |
| LP200        | CODE LANDSCAPE DETAILS          |
| ASR111       | BUILDING A P1 PLAN              |
| ASR112       | BUILDING A P2 PLAN              |
| ASR113       | BUILDING B P1 PLAN              |
| ASR211       | BUILDING A ELEVATIONS           |
| ASR212       | BUILDING A ELEVATIONS           |
| ASR213       | BUILDING A ELEVATIONS           |
| ASR214       | BUILDING A ELEVATIONS           |
| ASR221       | BUILDING B ELEVATIONS           |
| ASR222       | BUILDING B ELEVATIONS           |
|              |                                 |