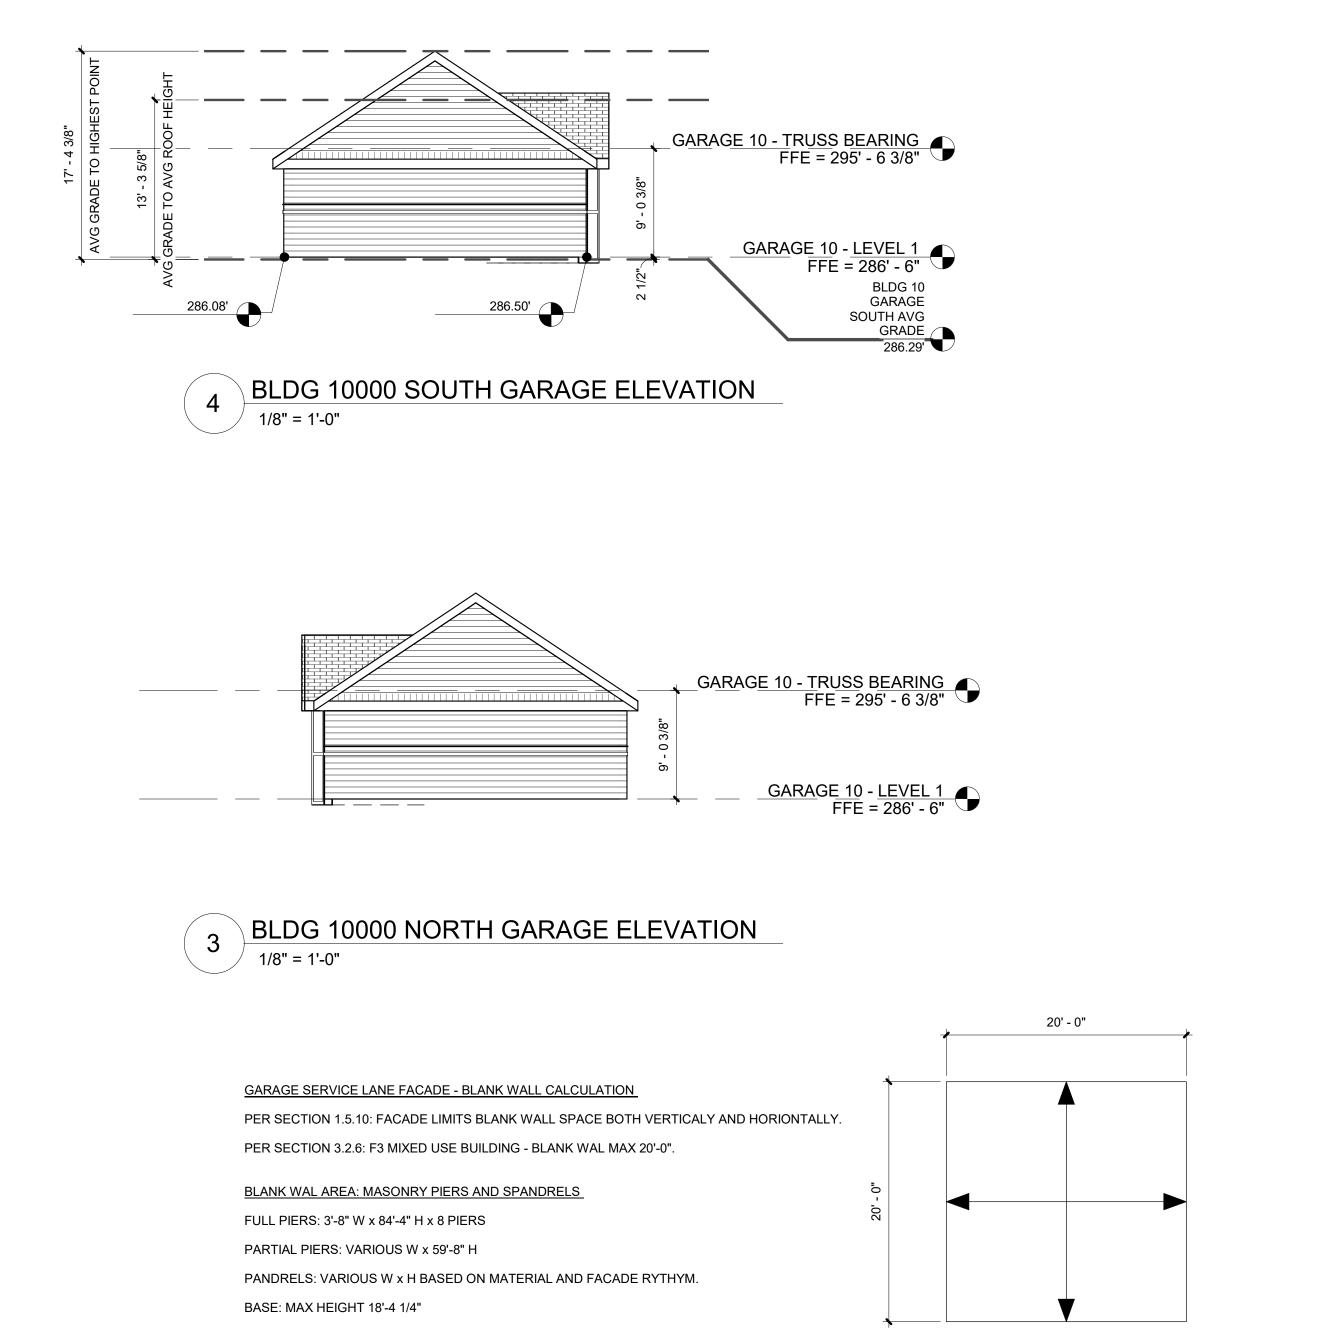

TION INCLUDED

06/02/2021 ASR PACKAGE

07/30/2021 SCHEMATIC DESIGN PACKAGE

09/10/2021 3RD ASR SUBMITTAL PACKAGE X

10/21/2021 REVISED PER 3rd ASR CITY COMMENTS X

11/05/2021 PERMIT/GMP SET

REVISION
DATE DESCRIPTION REV

SEAL:

DISCLAIMER:
THIS DRAWING AND ASSOCIATED DOCUMENTS ARE THE EXCLUSIVE PROPERTY OF DWELL DESIGN STUDIO, AND ARE NOT TO BE REPRODUCED OR COPIED IN WHOLE OR IN PART, EXCEPT AS REQUIRED FOR THE STATED PROJECT. THEY ARE ONLY TO BE USED FOR THIS PROJECT AND SITE SPECIFICALLY IDENTIFIED HEREIN AND ARE NOT TO BE USED ON ANY OTHER PROJECT WITHOUT WRITTEN CONSENT OF DWELL DESIGN STUDIO.

SCALES AS NOTED ON THIS DRAWING ARE VALID ON THE ORIGINAL DRAWING ONLY, THE DIMENSIONS OF WHICH ARE 30 x 42 INCHES.

BLDG 9
GARAGE
ELEVATIONS

JOB NUMBER: 2128901

DRAWN BY CHECKED BY
HIL SL





GARAGE 10 PRIMARY STREET AVERAGE GRADE

TRIANGLE TOWN BLVD (WEST)

TOWN DRIVE (SOUTH)

GARAGE SERVICE LANE FACADE

BLANK WALL CALCULATION

PROPOSED

286.08 286.08 286.08

286.50 286.08 286.29

LOW AVERAGE



1280 HIGHTOWER TRAIL
ATLANTA, GA 30350
PHONE: 770.864.1035
dwelldesignstudio.com

TOWN BOULEVARD
APARTMENTS

ADEVELOPMENT FOR:

ISSUE

DATE DESCRIPTION INCLUDED

06/02/2021 ASR PACKAGE

07/30/2021 SCHEMATIC DESIGN PACKAGE

09/10/2021 SCHEMATIC DESIGN PACKAGE

10/21/2021 REVISED PER 3rd ASR CITY COMMENTS X

11/05/2021 PERMIT/GMP SET

DISCLAIMER:
THIS DRAWING AND ASSOCIATED DOCUMENTS ARE THE EXCLUSIVE PROPERTY OF DWIELL DESIGN STUDIO, AND ARE NOT TO BE REPRODUCED OR COPIED IN WHOLE OR IN PART, EXCEPT AS REQUIRED FOR THE STATED PROJECT. THEY ARE ONLY TO BE USEF FOR THIS PROJECT WITHOU