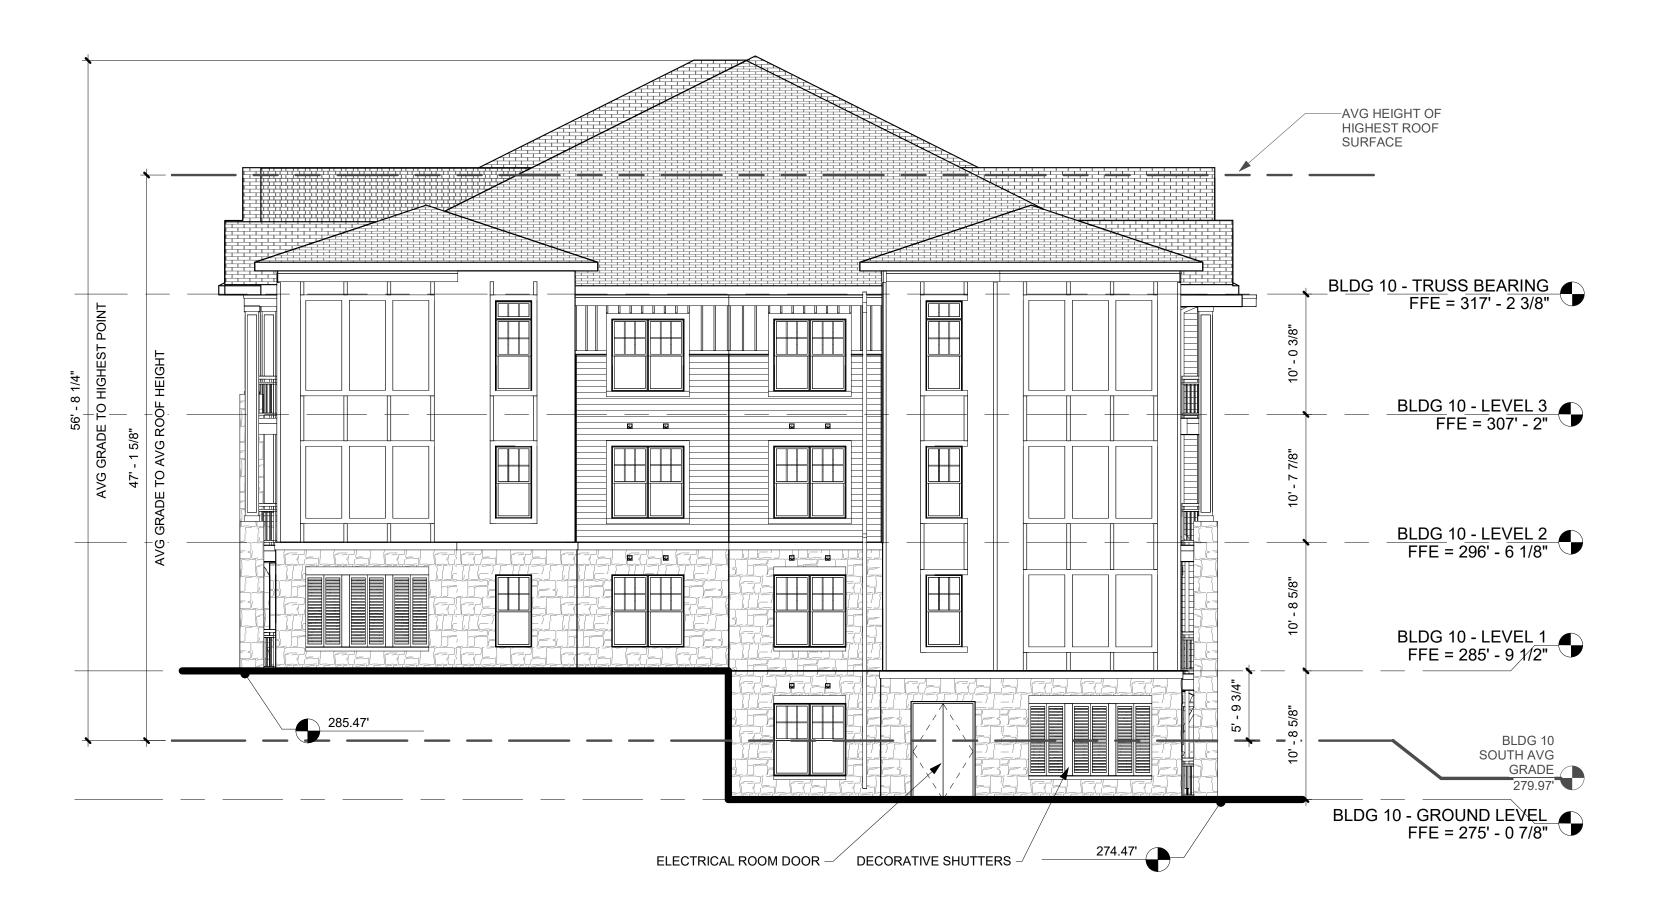

SCRIPTION INCLUDED

06/02/2021 ASR PACKAGE

07/30/2021 SCHEMATIC DESIGN PACKAGE

09/10/2021 3RD ASR SUBMITTAL PACKAGE X

10/21/2021 REVISED PER 3rd ASR CITY COMMENTS X

11/05/2021 PERMIT/GMP SET

REVISION
DATE DESCRIPTION RE

SEAL:

DISCLAIMER:

THIS DRAWING AND ASSOCIATED DOCUMENTS ARE THE EXCLUSI
PROPERTY OF DWELL DESIGN STUDIO, AND ARE NOT TO BE
REPRODUCED OR COPIED IN WHOLE OR IN PART, EXCEPT AS
REQUIRED FOR THE STATED PROJECT. THEY ARE ONLY TO BE US
FOR THIS PROJECT AND SITE SPECIFICALLY IDENTIFIED HEREIN AI
ARE NOT TO BE USED ON ANY OTHER PROJECT WITHOUT WRITTE
CONSENT OF DWELL DESIGN STUDIO.
SCALES AS NOTED ON THIS DRAWING ARE VALID ON THE ORIGINA
DRAWING ONLY, THE DIMENSIONS OF WHICH ARE 30 x 42 INCHES

BLDG 10 EXTERIOR ELEVATIONS

JOB NUMBER: 2128901

DRAWN BY CHECKED BY

A4-20A



BLDG 10 - TRUSS BEARING
FFE = 317 - 2 3/6

BLDG 10 - LEVEL 3
FFE = 307 - 2'

BLDG 10 - LEVEL 2
FFE = 206' - 6 1/6'

BLDG 10 - LEVEL 1
FFE = 208 - 9 1/2'

BLDG 10 - LEVEL 1
FFE = 208 - 9 1/2'

BLDG 10 - GROUND LEVEL
FFE = 273' - 0 7/6'
FFE = 273'

2 BLDG 10000 OVERALL SOUTH ELEVATION
1/8" = 1'-0"

PROPOSED AVERAGE GRADE PLANE NORTH ELEVATION - 279.97'

1 BLDG 10000 OVERALL NORTH ELEVATION
1/8" = 1'-0"

PROPOSED AVERAGE GRADE PLANE NORTH ELEVATION - 279.97'

# BUILDING 10 PRIMARY STREET AVERAGE GRADE

|                           | PROPOSED |        |         |
|---------------------------|----------|--------|---------|
|                           | HIGH     | LOW    | AVERAGE |
| TRIANGLE TOWN BLVD (WEST) | 285.80   | 285.47 | 285.64  |
| TOWN DRIVE (SOUTH)        | 285.47   | 274.47 | 279