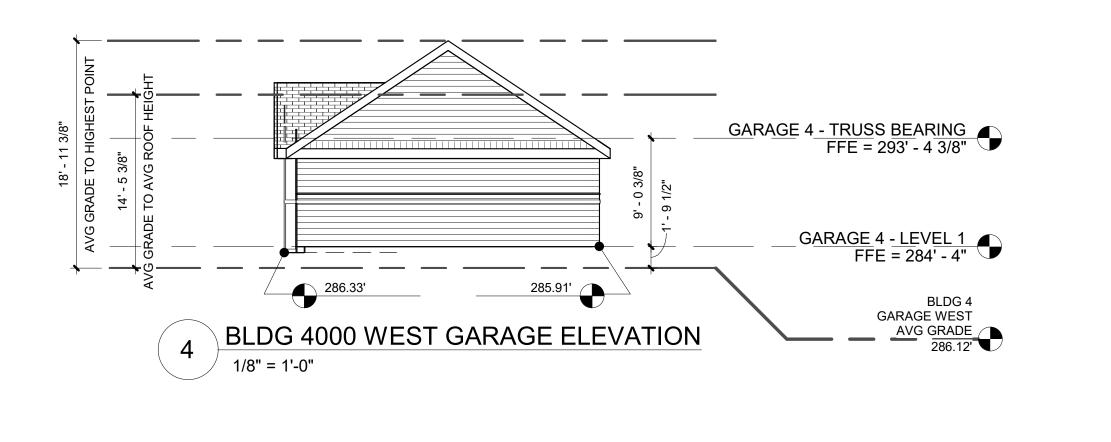

PERTY OF DWELL DESIGN STUDIO, AND ARE NOT TO BE REPRODUCED OR COPIED IN WHOLE OR IN PART, EXCEPT AS REQUIRED FOR THE STATED PROJECT. THEY ARE ONLY TO BE USED FOR THIS PROJECT AND SITE SPECIFICALLY IDENTIFIED HEREIN AND ARE NOT TO BE USED ON ANY OTHER PROJECT WITHOUT WRITTEN CONSENT OF DWELL DESIGN STUDIO.

SCALES AS NOTED ON THIS DRAWING ARE VALID ON THE ORIGINAL DRAWING ONLY, THE DIMENSIONS OF WHICH ARE 30 x 42 INCHES.

BLDG 2
GARAGE
ELEVATIONS

JOB NUMBER: 2128901

DRAWN BY CHECKED BY















GARAGE SERVICE LANE FACADE

BLANK WALL CALCULATION







BLDG 3 GARAGE **ELEVATIONS** JOB NUMBER: 2128901 DRAWN BY CHECKED BY

**1280 HIGHTOWER TRAIL ATLANTA, GA 30350** PHONE: 770.864.1035

dwelldesignstudio.com

**TOWN BOULEVARD** 

A DEVELOPMENT FOR:

RELATED

DESCRIPTION

REVISION DATE







20' - 0"

GARAGE SERVICE LANE FACADE

**BLANK WALL CALCULATION** 





# BLDG 4000 NORTH GARAGE ELEVATION 1/8" = 1'-0"

| GARAGE SERVICE LANE FACADE - BLANK WALL CALCULATION                                | <b>\</b> | - |              |  |
|------------------------------------------------------------------------------------|----------|---|--------------|--|
| PER SECTION 1.5.10: FACADE LIMITS BLANK WALL SPACE BOTH VERTICALY AND HORIONTALLY. |          |   | T            |  |
| PER SECTION 3.2.6: F3 MIXED USE BUILDING - BLANK WAL MAX 20'-0".                   |          |   |              |  |
| BLANK WAL AREA: MASONRY PIERS AND SPANDRELS                                        | 20' - 0" | • |              |  |
| FULL PIERS: 3'-8" W x 84'-4" H x 8 PIERS