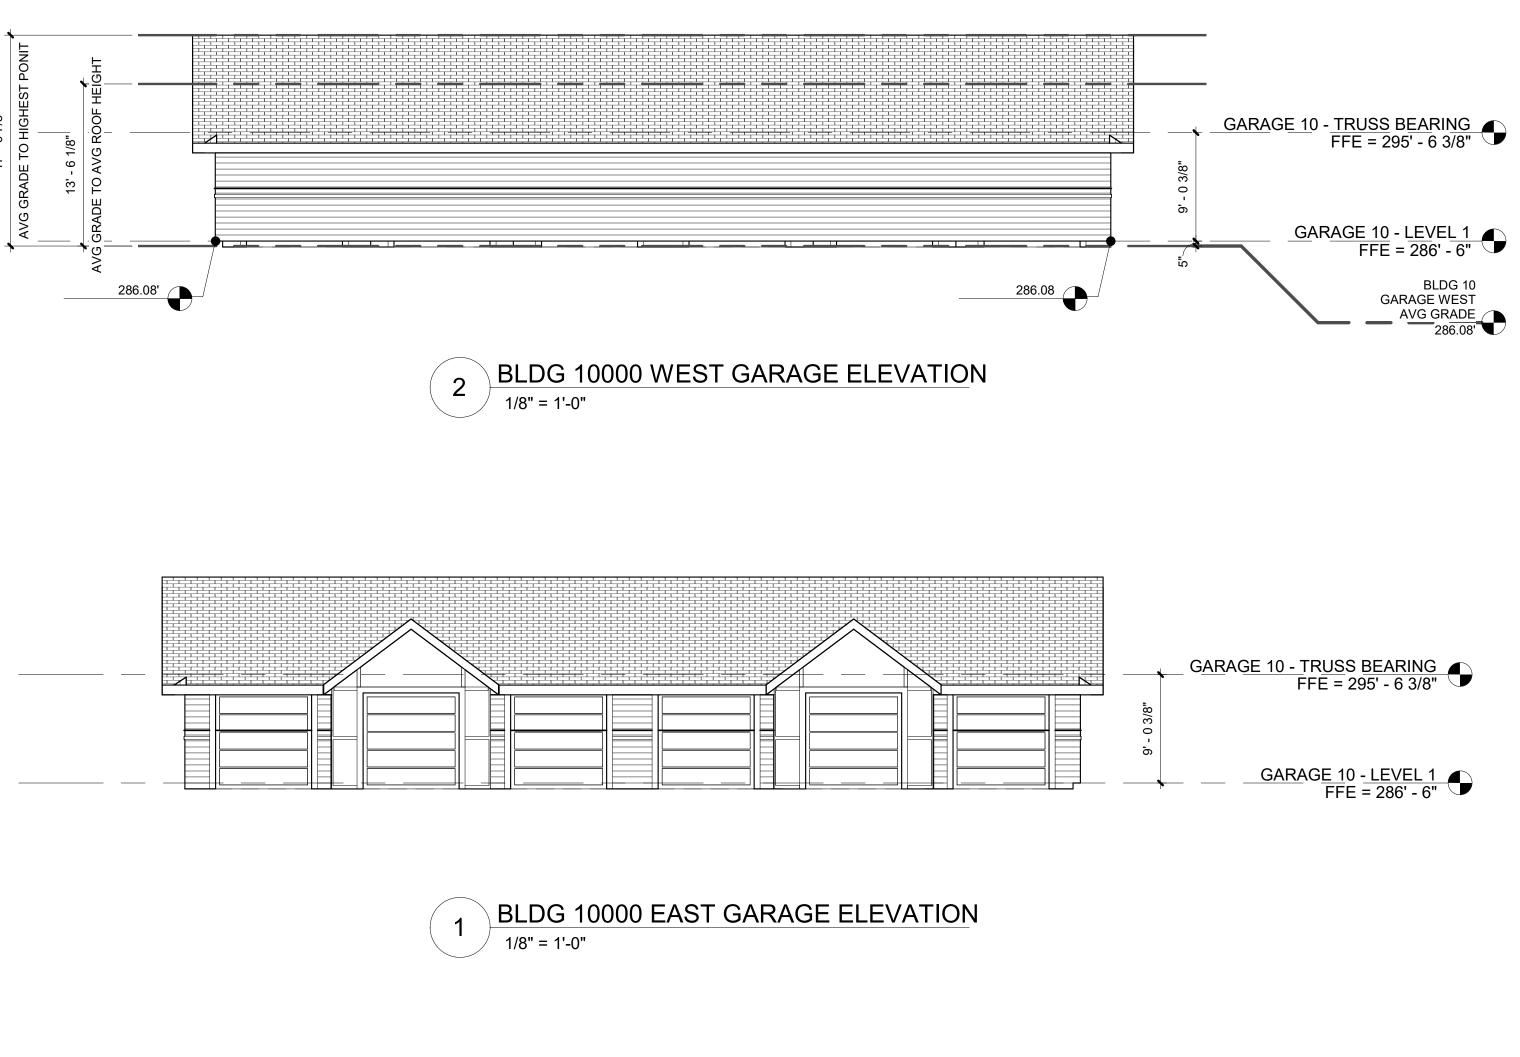

ON INCLUDED

06/02/2021 ASR PACKAGE

07/30/2021 SCHEMATIC DESIGN PACKAGE

09/10/2021 3RD ASR SUBMITTAL PACKAGE X

10/21/2021 REVISED PER 3rd ASR CITY COMMENTS X

11/05/2021 PERMIT/GMP SET

REVISION
DATE DESCRIPTION REV

SEAL:

DISCLAIMER:
THIS DRAWING AND ASSOCIATED DOCUMENTS ARE THE EXCLUSIVE PROPERTY OF DWELL DESIGN STUDIO, AND ARE NOT TO BE REPRODUCED OR COPIED IN WHOLE OR IN PART, EXCEPT AS REQUIRED FOR THE STATED PROJECT. THEY ARE ONLY TO BE USED FOR THIS PROJECT AND SITE SPECIFICALLY IDENTIFIED HEREIN AND ARE NOT TO BE USED ON ANY OTHER PROJECT WITHOUT WRITTEN CONSENT OF DWELL DESIGN STUDIO.

SCALES AS NOTED ON THIS DRAWING ARE VALID ON THE ORIGINAL DRAWING ONLY, THE DIMENSIONS OF WHICH ARE 30 x 42 INCHES.

BLDG 9
GARAGE
ELEVATIONS

JOB NUMBER: 2128901

DRAWN BY CHECKED BY
HIL SL





GARAGE 10 PRIMARY STREET AVERAGE GRADE

TRIANGLE TOWN BLVD (WEST)

TOWN DRIVE (SOUTH)

GARAGE SERVICE LANE FACADE

BLANK WALL CALCULATION

PROPOSED

286.08 286.08 286.08

286.50 286.08 286.29

LOW AVERAGE



1280 HIGHTOWER TRAIL
ATLANTA, GA 30350
PHONE: 770.864.1035
dwelldesignstudio.com

TOWN BOULEVARD
APARTMENTS

ADEVELOPMENT FOR:

ISSUE

DATE DESCRIPTION INCLUDED

06/02/2021 ASR PACKAGE

07/30/2021 SCHEMATIC DESIGN PACKAGE

09/10/2021 SCHEMATIC DESIGN PACKAGE

10/21/2021 REVISED PER 3rd ASR CITY COMMENTS X

11/05/2021 PERMIT/GMP SET

DISCLAIMER:
THIS DRAWING AND ASSOCIATED DOCUMENTS ARE THE EXCLUSIVE PROPERTY OF DWIELL DESIGN STUDIO, AND ARE NOT TO BE REPRODUCED OR COPIED IN WHOLE OR IN PART, EXCEPT AS REQUIRED FOR THE STATED PROJECT. THEY ARE ONLY TO BE USEF FOR THIS PROJECT WITHOUT