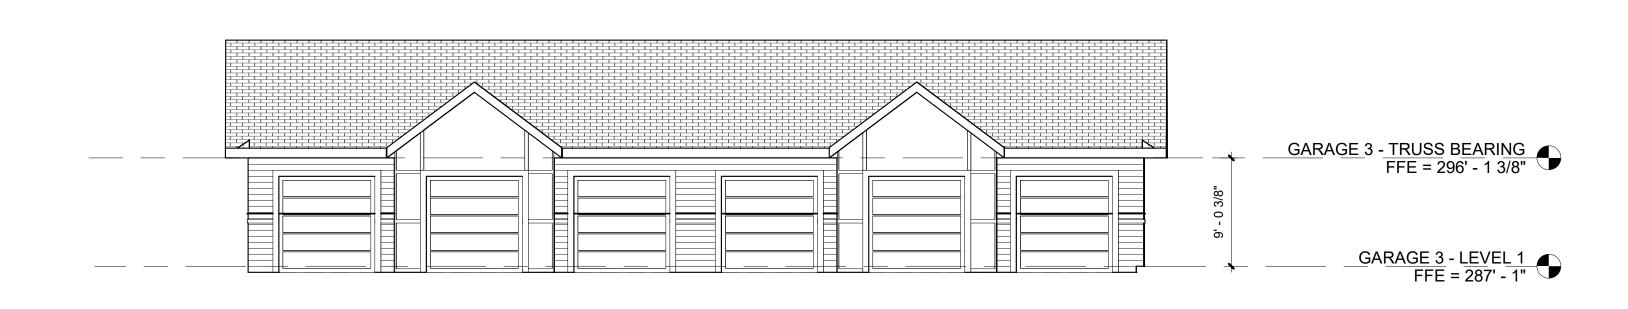

PTION INCLUDED

06/02/2021 ASR PACKAGE

07/30/2021 SCHEMATIC DESIGN PACKAGE

09/10/2021 3RD ASR SUBMITTAL PACKAGE X

10/21/2021 REVISED PER 3rd ASR CITY COMMENTS X

11/05/2021 PERMIT/GMP SET

REVISION
DATE DESCRIPTION REV

SEAL:

DISCLAIMER:
THIS DRAWING AND ASSOCIATED DOCUMENTS ARE THE EXCLUSIVE PROPERTY OF DWELL DESIGN STUDIO, AND ARE NOT TO BE REPRODUCED OR COPIED IN WHOLE OR IN PART, EXCEPT AS REQUIRED FOR THE STATED PROJECT. THEY ARE ONLY TO BE USED FOR THIS PROJECT AND SITE SPECIFICALLY IDENTIFIED HEREIN AND ARE NOT TO BE USED ON ANY OTHER PROJECT WITHOUT WRITTEN CONSENT OF DWELL DESIGN STUDIO.

SCALES AS NOTED ON THIS DRAWING ARE VALID ON THE ORIGINAL DRAWING ONLY, THE DIMENSIONS OF WHICH ARE 30 x 42 INCHES.

BLDG 2
GARAGE
ELEVATIONS

JOB NUMBER: 2128901

DRAWN BY CHECKED BY















GARAGE SERVICE LANE FACADE

BLANK WALL CALCULATION







BLDG 3 GARAGE **ELEVATIONS** JOB NUMBER: 2128901 DRAWN BY CHECKED BY

**1280 HIGHTOWER TRAIL ATLANTA, GA 30350** PHONE: 770.864.1035

dwelldesignstudio.com

**TOWN BOULEVARD** 

A DEVELOPMENT FOR:

RELATED

DESCRIPTION

REVISION DATE







20' - 0"

GARAGE SERVICE LANE FACADE

**BLANK WALL CALCULATION** 





# BLDG 4000 NORTH GARAGE ELEVATION 1/8" = 1'-0"

| GARAGE SERVICE LANE FACADE - BLANK WALL CALCULATION                                | <b>\</b> | - |              |  |
|------------------------------------------------------------------------------------|----------|---|--------------|--|
| PER SECTION 1.5.10: FACADE LIMITS BLANK WALL SPACE BOTH VERTICALY AND HORIONTALLY. |          |   | T            |  |
| PER SECTION