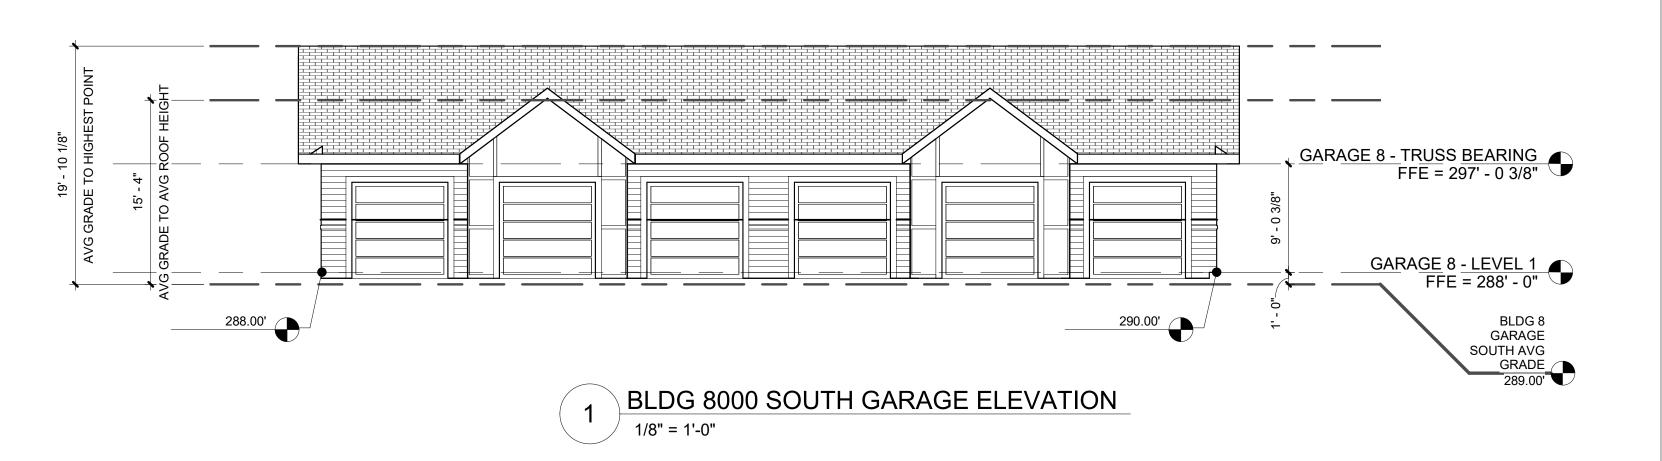

E

X 10/21/2021 REVISED PER 3rd ASR CITY COMMENTS X

11/05/2021 PERMIT/GMP SET

REVISION

DATE DESCRIPTION R

SEAL:

DISCLAIMER:
THIS DRAWING AND ASSOCIATED DOCUMENTS ARE THE EXCLUSIVE PROPERTY OF DWELL DESIGN STUDIO, AND ARE NOT TO BE REPRODUCED OR COPIED IN WHOLE OR IN PART, EXCEPT AS REQUIRED FOR THE STATED PROJECT. THEY ARE ONLY TO BE USED FOR THIS PROJECT AND SITE SPECIFICALLY IDENTIFIED HEREIN AND ARE NOT TO BE USED ON ANY OTHER PROJECT WITHOUT WRITTEN CONSENT OF DWELL DESIGN STUDIO.

SCALES AS NOTED ON THIS DRAWING ARE VALID ON THE ORIGINAL DRAWING ONLY, THE DIMENSIONS OF WHICH ARE 30 x 42 INCHES.

BLDG 7
GARAGE
ELEVATIONS

JOB NUMBER: 2128901

DRAWN BY CHECKED BY
HIL SL









GARAGE SERVICE LANE FACADE BLANK WALL CALCULATION



# 2 BLDG 8000 NORTH GARAGE ELEVATION 1/8" = 1'-0"







dwell design studio

1280 HIGHTOWER TRAIL ATLANTA, GA 30350 PHONE: 770.864.1035 dwelldesignstudio.com

TOWN BOULEVARD
APARTMENTS

ADEVELOPMENT FOR:

REVISION
DATE DESCRIPTION REV

DISCLAIMER:
THIS DRAWING AND ASSOCIATED DOCUMENTS ARE THE EXCLUSIVE PROPERTY OF DWELL DESIGN STUDIO, AND ARE NOT TO BE REPRODUCED OR COPIED IN WHOLE OR IN PART EXCEPT AS REQUIRED FOR THE STATED PROJECT. THEY ARE ONLY TO BE USED FOR THIS PROJECT AND SITE SPECIFICALLY IDENTIFIED HEREIN AND ARE NOT TO BE USED ON ANY OTHER PROJECT WITHOUT WRITTEN CONSENT OF DWELL DESIGN STUDIO.

SCALES AS NOTED ON THIS DRAWING ARE VALID ON THE ORIGINAL DRAWING ONLY, THE DIMENSIONS OF WHICH ARE 30 x 42 INCHES.

BLDG 8
GARAGE
ELEVATIONS

JOB NUMBER: 2128901

DRAWN BY CHECKED BY



TOWN DRIVE (SOUTH)

GARAGE SERVICE LANE FACADE

B