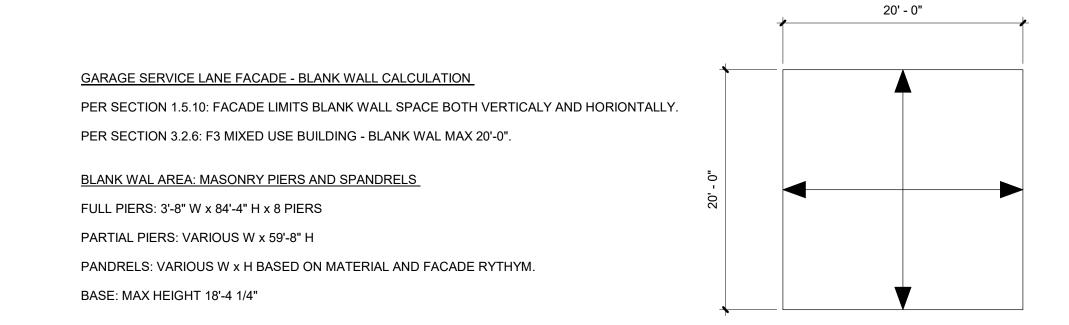

INCLUDED

06/02/2021 ASR PACKAGE

07/30/2021 SCHEMATIC DESIGN PACKAGE

09/10/2021 3RD ASR SUBMITTAL PACKAGE X

10/21/2021 REVISED PER 3rd ASR CITY COMMENTS X

11/05/2021 PERMIT/GMP SET

REVISION
DATE DESCRIPTION REV

SEAL:

DISCLAIMER:
THIS DRAWING AND ASSOCIATED DOCUMENTS ARE THE EXCLUSIVE PROPERTY OF DWELL DESIGN STUDIO, AND ARE NOT TO BE REPRODUCED OR COPIED IN WHOLE OR IN PART, EXCEPT AS REQUIRED FOR THE STATED PROJECT. THEY ARE ONLY TO BE USED FOR THIS PROJECT AND SITE SPECIFICALLY IDENTIFIED HEREIN AND ARE NOT TO BE USED ON ANY OTHER PROJECT WITHOUT WRITTEN CONSENT OF DWELL DESIGN STUDIO.

SCALES AS NOTED ON THIS DRAWING ARE VALID ON THE ORIGINAL DRAWING ONLY, THE DIMENSIONS OF WHICH ARE 30 x 42 INCHES.

BLDG 2
GARAGE
ELEVATIONS

JOB NUMBER: 2128901

DRAWN BY CHECKED BY















GARAGE SERVICE LANE FACADE

BLANK WALL CALCULATION







BLDG 3 GARAGE **ELEVATIONS** JOB NUMBER: 2128901 DRAWN BY CHECKED BY

**1280 HIGHTOWER TRAIL ATLANTA, GA 30350** PHONE: 770.864.1035

dwelldesignstudio.com

**TOWN BOULEVARD** 

A DEVELOPMENT FOR:

RELATED

DESCRIPTION

REVISION DATE







20' - 0"

GARAGE SERVICE LANE FACADE

**BLANK WALL CALCULATION** 





# BLDG 4000 NORTH GARAGE ELEVATION 1/8" = 1'-0"

| GARAGE SERVICE LANE FACADE - BLANK WALL CALCULATION                                | <b>\</b> | - |              |  |
|------------------------------------------------------------------------------------|----------|---|--------------|--|
| PER SECTION 1.5.10: FACADE LIMITS BLANK WALL SPACE BOTH VERTICALY AND HORIONTALLY. |          |   | T            |  |
| PER SECTION 3.2.6