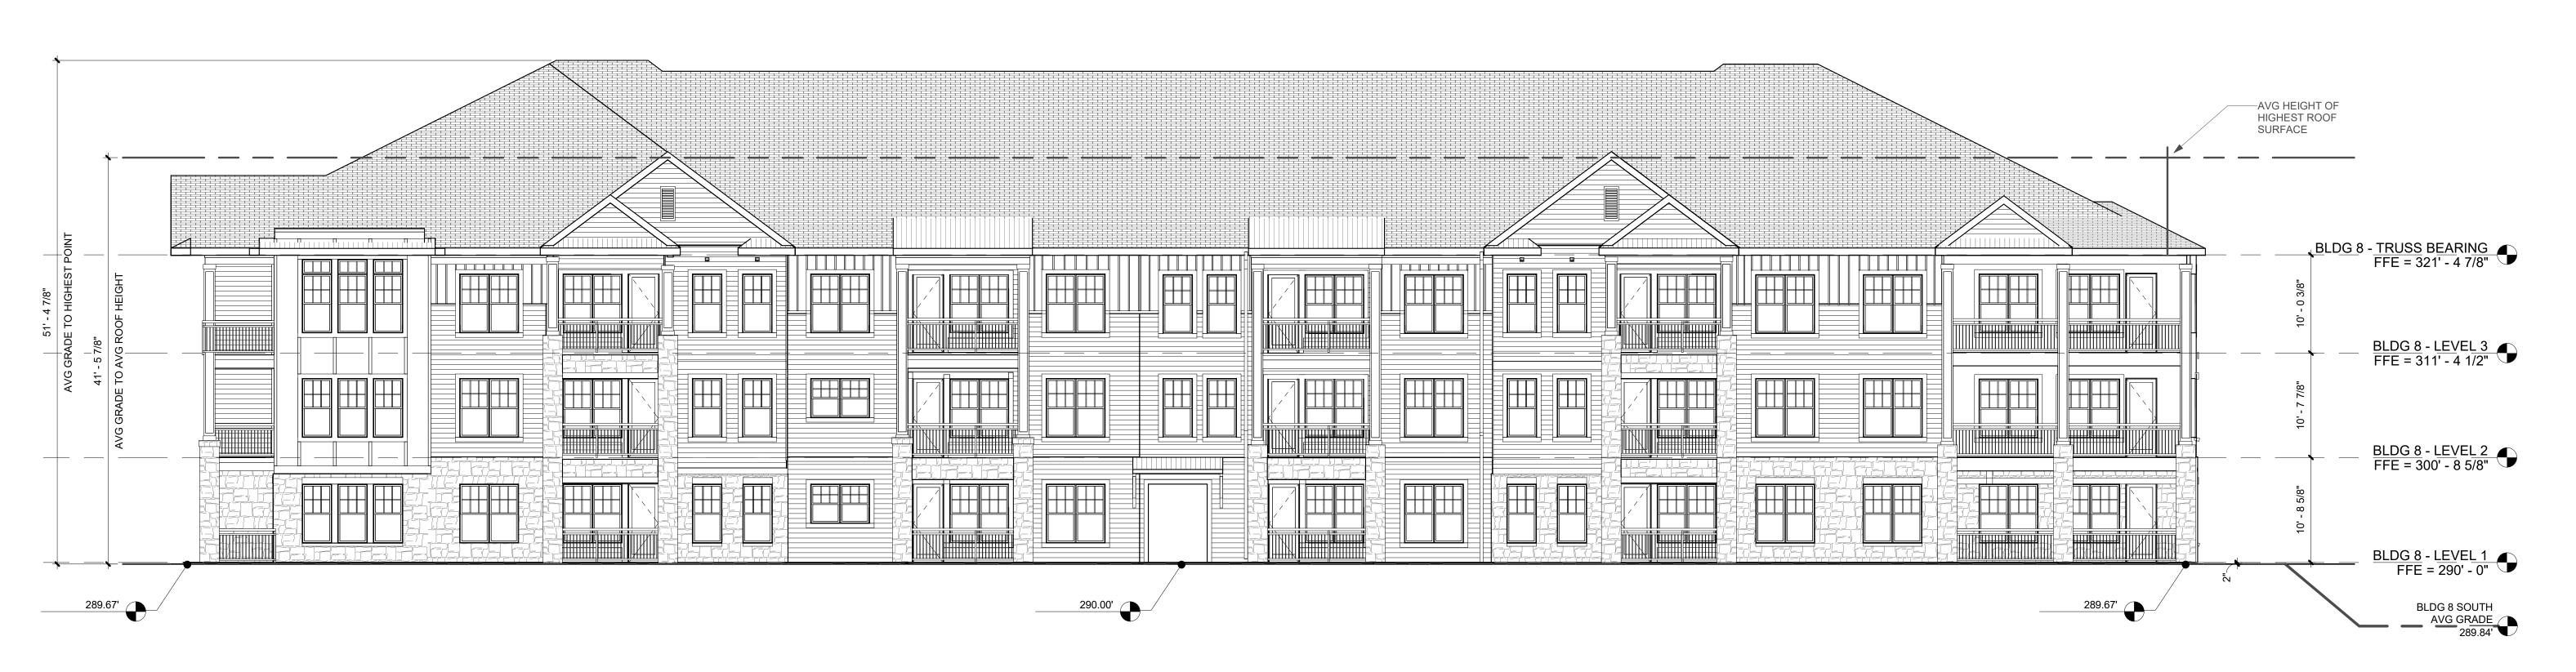

| DEVELOPMENT TYPE + SITE DATE TABLE                                                                                                                                                                                                                                                                                    |                                                                                                                                                                                 |  |  |  |  |
|-----------------------------------------------------------------------------------------------------------------------------------------------------------------------------------------------------------------------------------------------------------------------------------------------------------------------|---------------------------------------------------------------------------------------------------------------------------------------------------------------------------------|--|--|--|--|
| (Applicable to all developments)                                                                                                                                                                                                                                                                                      |                                                                                                                                                                                 |  |  |  |  |
| SITE DATA                                                                                                                                                                                                                                                                                                             | BUILDING DATA                                                                                                                                                                   |  |  |  |  |
| Zoning district (if more than one, please provide the acreage of each):                                                                                                                                                                                                                                               | Existing gross floor area (not to be demolished):                                                                                                                               |  |  |  |  |
| CX-5-PK-CU                                                                                                                                                                                                                                                                                                            | Existing gross floor area to be demolished:                                                                                                                                     |  |  |  |  |
| Gross site acreage: 23.98                                                                                                                                                                                                                                                                                             | New gross floor area: 470,123 sf                                                                                                                                                |  |  |  |  |
| # of parking spaces required: 507                                                                                                                                                                                                                                                                                     | Total sf gross (to remain and new): 470,125 sf                                                                                                                                  |  |  |  |  |
| # of parking spaces proposed: 585                                                                                                                                                                                                                                                                                     | Proposed # of buildings: 11                                                                                                                                                     |  |  |  |  |
| Overlay District (if applicable): N/A                                                                                                                                                                                                                                                                                 | Proposed # of stories for each: 2-4                                                                                                                                             |  |  |  |  |
| Existing use (UDO 6.1.4): Vacant                                                                                                                                                                                                                                                                                      |                                                                                                                                                                                 |  |  |  |  |
| Proposed use (UDO 6.1.4): Apartment                                                                                                                                                                                                                                                                                   | 1                                                                                                                                                                               |  |  |  |  |
|                                                                                                                                                                                                                                                                                                                       |                                                                                                                                                                                 |  |  |  |  |
|                                                                                                                                                                                                                                                                                                                       | RINFORMATION                                                                                                                                                                    |  |  |  |  |
| Existing Impervious Surface:  Acres: 0.00 Square Feet: 0.00                                                                                                                                                                                                                                                           | Proposed Impervious Surface:  Acres: See Site Data Table Square Feet: See Site Data Table                                                                                       |  |  |  |  |
| Is this a flood hazard area? Yes No                                                                                                                                                                                                                                                                                   |                                                                                                                                                                                 |  |  |  |  |
| If yes, please provide:                                                                                                                                                                                                                                                                                               | <u> </u>                                                                                                                                                                        |  |  |  |  |
| Alluvial soils:                                                                                                                                                                                                                                                                                                       |                                                                                                                                                                                 |  |  |  |  |
| Flood study:                                                                                                                                                                                                                                                                                                          |                                                                                                                                                                                 |  |  |  |  |
| FEMA Map Panel #:                                                                                                                                                                                                                                                                                                     |                                                                                                                                                                                 |  |  |  |  |
| Neuse River Buffer Yes No                                                                                                                                                                                                                                                                                             | Wetlands Yes  No ✓                                                                                                                                                              |  |  |  |  |
| RESIDENTIAL D                                                                                                                                                                                                                                                                                                         | DEVELOPMENTS                                                                                                                                                                    |  |  |  |  |
| Total # of dwelling units: 11                                                                                                                                                                                                                                                                                         | Total # of hotel units: N/A                                                                                                                                                     |  |  |  |  |
| # of bedroom units: 1br 187 2br 173 3br 2                                                                                                                                                                                                                                                                             | 24 4br or more 0                                                                                                                                                                |  |  |  |  |
| # of lots: 1                                                                                                                                                                                                                                                                                                          | Is your project a cottage court? Yes █ No ✔                                                                                                                                     |  |  |  |  |
|                                                                                                                                                                                                                                                                                                                       |                                                                                                                                                                                 |  |  |  |  |
| SIGNATU                                                                                                                                                                                                                                                                                                               | RE BLOCK                                                                                                                                                                        |  |  |  |  |
|                                                                                                                                                                                                                                                                                                                       | are of this application and that the proposed project ets in accordance with the plans and specifications submitted tions of the City of Raleigh Unified Development Ordinance. |  |  |  |  |
| I, Gray Harrell (McAdams) will serve as the agent regarding this application, and will receive                                                                                                                                                                                                                        |                                                                                                                                                                                 |  |  |  |  |
|                                                                                                                                                                                                                                                                                                                       | nd applicable documentation, and will represent the property                                                                                                                    |  |  |  |  |
| I/we have read, acknowledge, and affirm that this project is conforming to all application requirements applicable with the proposed development use. I acknowledge that this application is subject to the filing calendar and submittal policy, which states applications will expire after 180 days of inactivity. |                                                                                                                                                                                 |  |  |  |  |
| Signature: Left The                                                                                                                                                                                                                                                                                                   | Date: 6/3/2021                                                                                                                                                                  |  |  |  |  |
| Printed Name: 21401111 August 1977                                                                                                                                                                                                                                                                                    |                                                                                                                                                                                 |  |  |  |  |