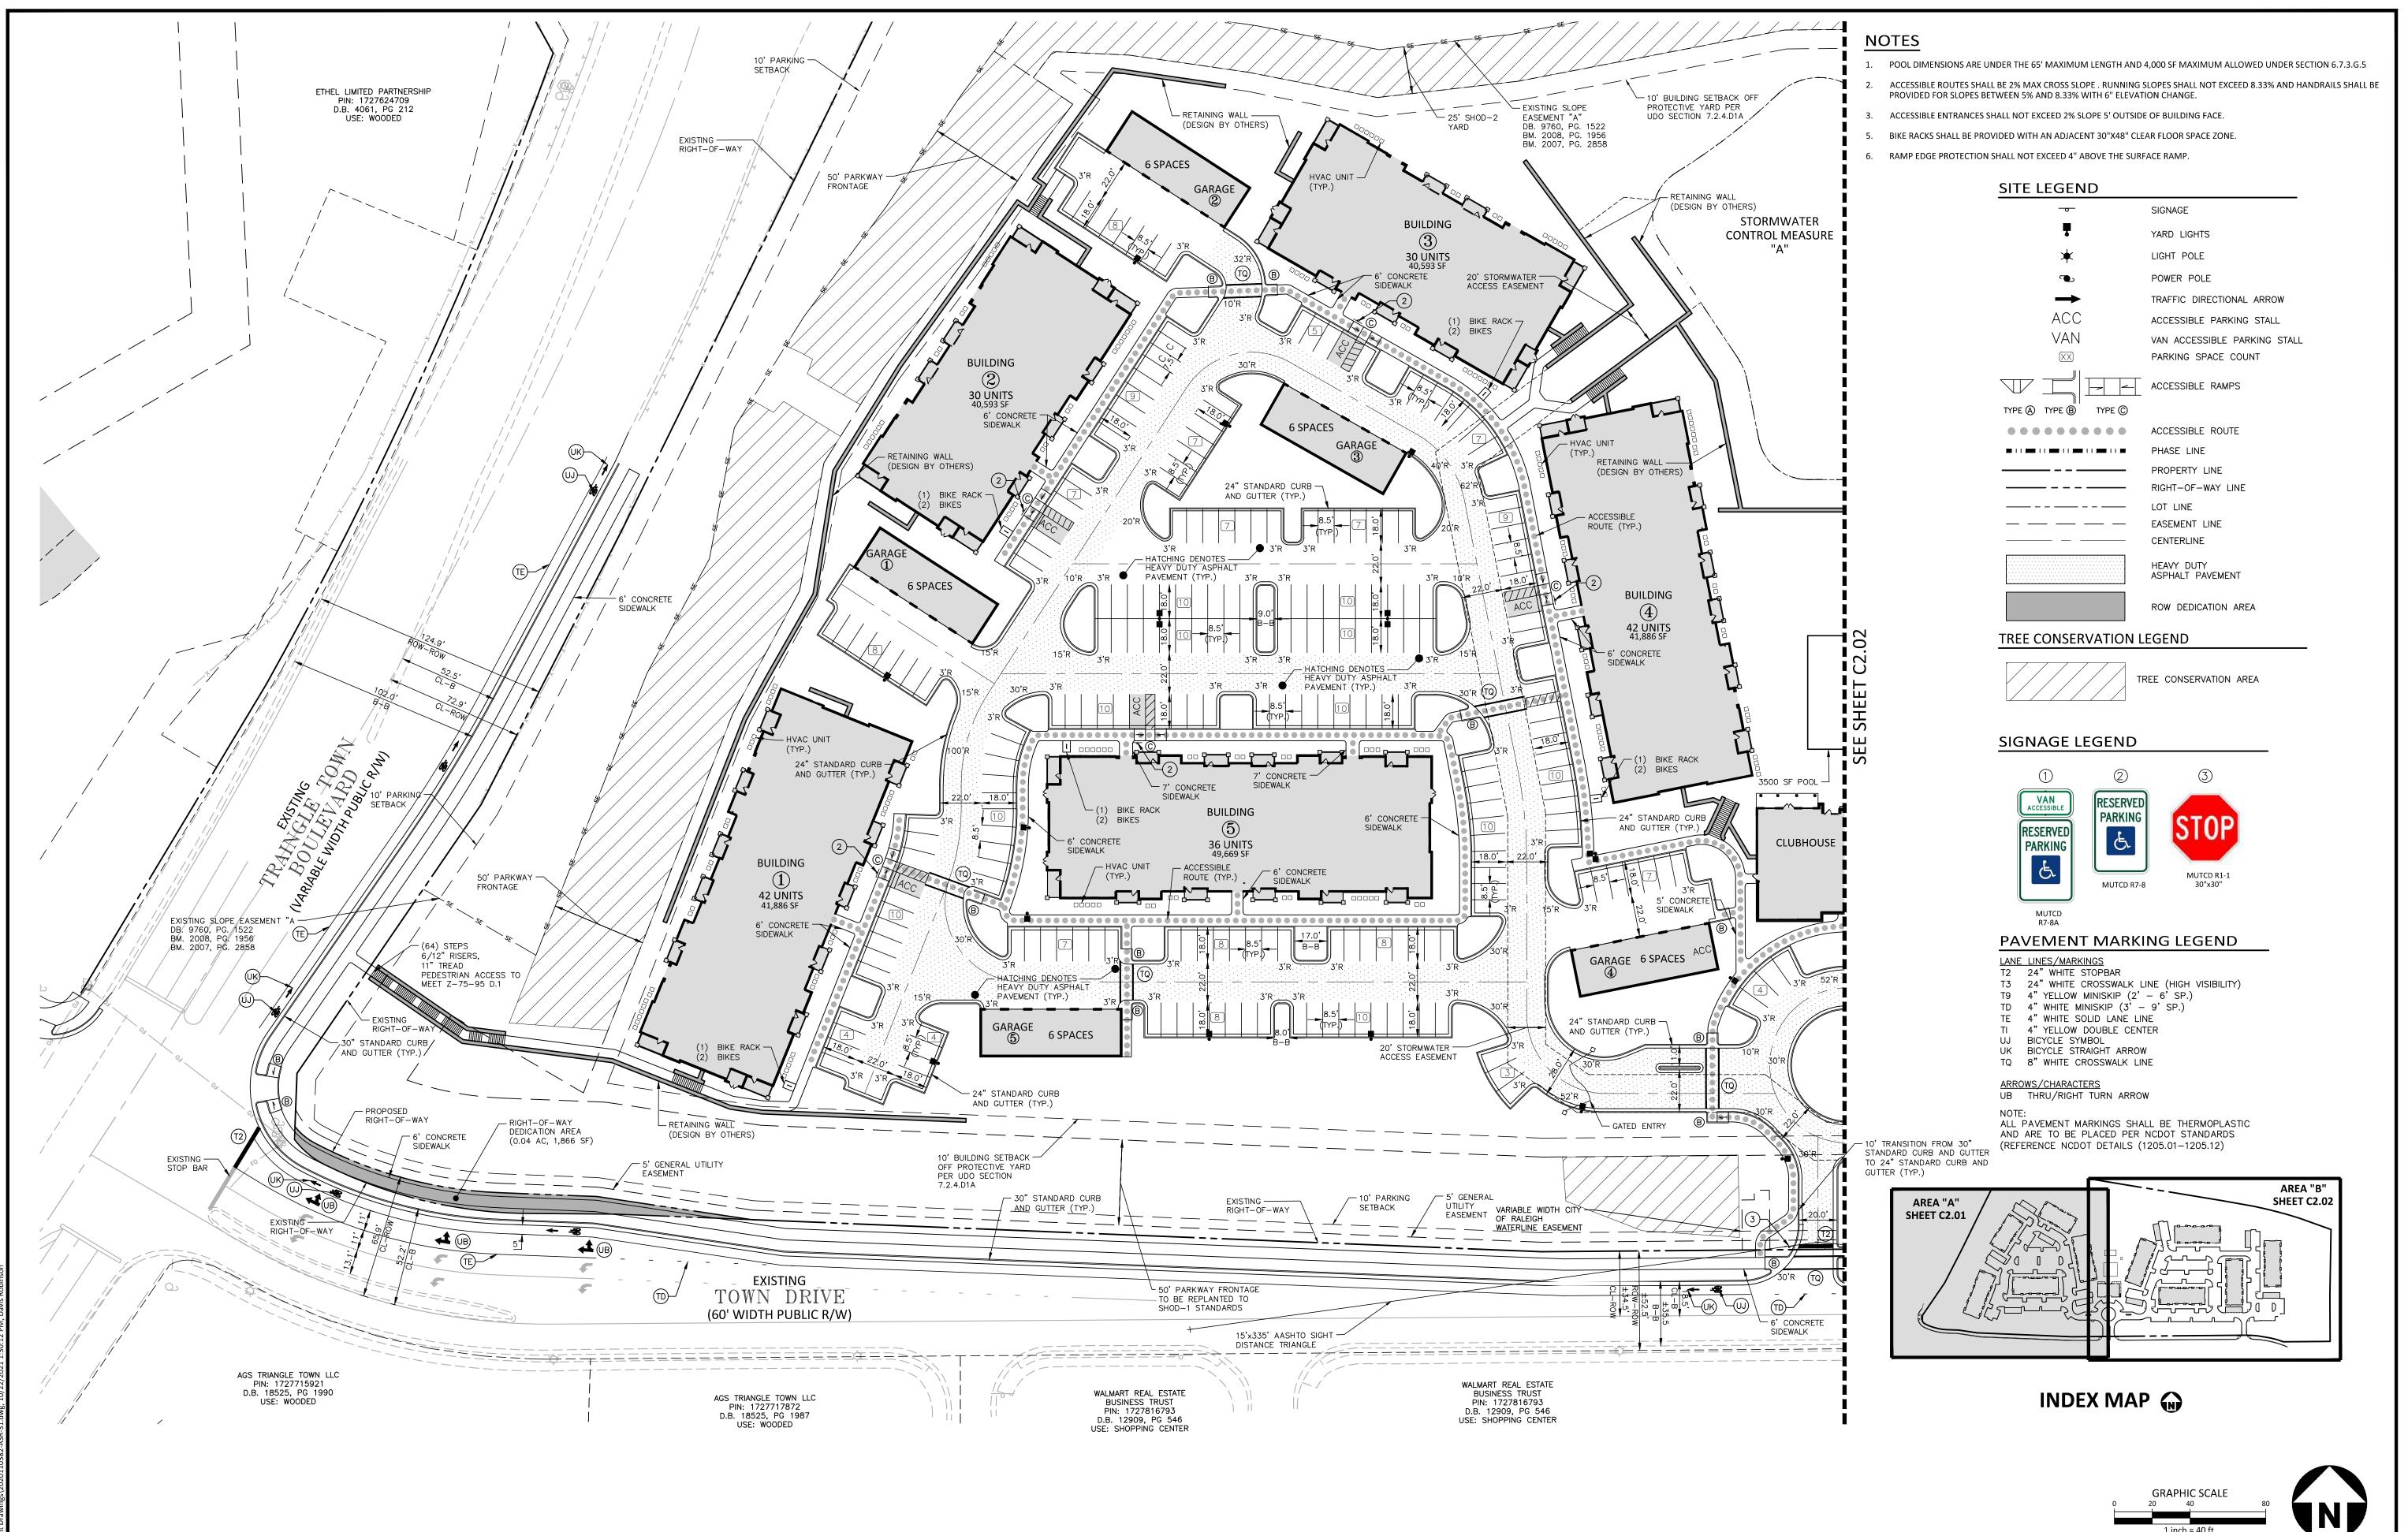

| DEVELOPMENT TYPE + SITE DATE TABLE                                                                                                                                                                                                                                                                                    |                                                                                                                                                                                 |  |  |  |  |
|-----------------------------------------------------------------------------------------------------------------------------------------------------------------------------------------------------------------------------------------------------------------------------------------------------------------------|---------------------------------------------------------------------------------------------------------------------------------------------------------------------------------|--|--|--|--|
| (Applicable to all developments)                                                                                                                                                                                                                                                                                      |                                                                                                                                                                                 |  |  |  |  |
| SITE DATA                                                                                                                                                                                                                                                                                                             | BUILDING DATA                                                                                                                                                                   |  |  |  |  |
| Zoning district (if more than one, please provide the acreage of each):                                                                                                                                                                                                                                               | Existing gross floor area (not to be demolished):                                                                                                                               |  |  |  |  |
| CX-5-PK-CU                                                                                                                                                                                                                                                                                                            | Existing gross floor area to be demolished:                                                                                                                                     |  |  |  |  |
| Gross site acreage: 23.98                                                                                                                                                                                                                                                                                             | New gross floor area: 470,123 sf                                                                                                                                                |  |  |  |  |
| # of parking spaces required: 507                                                                                                                                                                                                                                                                                     | Total sf gross (to remain and new): 470,125 sf                                                                                                                                  |  |  |  |  |
| # of parking spaces proposed: 585                                                                                                                                                                                                                                                                                     | Proposed # of buildings: 11                                                                                                                                                     |  |  |  |  |
| Overlay District (if applicable): N/A                                                                                                                                                                                                                                                                                 | Proposed # of stories for each: 2-4                                                                                                                                             |  |  |  |  |
| Existing use (UDO 6.1.4): Vacant                                                                                                                                                                                                                                                                                      |                                                                                                                                                                                 |  |  |  |  |
| Proposed use (UDO 6.1.4): Apartment                                                                                                                                                                                                                                                                                   | 1                                                                                                                                                                               |  |  |  |  |
|                                                                                                                                                                                                                                                                                                                       |                                                                                                                                                                                 |  |  |  |  |
|                                                                                                                                                                                                                                                                                                                       | RINFORMATION                                                                                                                                                                    |  |  |  |  |
| Existing Impervious Surface:  Acres: 0.00 Square Feet: 0.00                                                                                                                                                                                                                                                           | Proposed Impervious Surface:  Acres: See Site Data Table Square Feet: See Site Data Table                                                                                       |  |  |  |  |
| Is this a flood hazard area? Yes No                                                                                                                                                                                                                                                                                   |                                                                                                                                                                                 |  |  |  |  |
| If yes, please provide:                                                                                                                                                                                                                                                                                               | <u> </u>                                                                                                                                                                        |  |  |  |  |
| Alluvial soils:                                                                                                                                                                                                                                                                                                       |                                                                                                                                                                                 |  |  |  |  |
| Flood study:                                                                                                                                                                                                                                                                                                          |                                                                                                                                                                                 |  |  |  |  |
| FEMA Map Panel #:                                                                                                                                                                                                                                                                                                     |                                                                                                                                                                                 |  |  |  |  |
| Neuse River Buffer Yes No                                                                                                                                                                                                                                                                                             | Wetlands Yes  No ✓                                                                                                                                                              |  |  |  |  |
| RESIDENTIAL D                                                                                                                                                                                                                                                                                                         | DEVELOPMENTS                                                                                                                                                                    |  |  |  |  |
| Total # of dwelling units: 11                                                                                                                                                                                                                                                                                         | Total # of hotel units: N/A                                                                                                                                                     |  |  |  |  |
| # of bedroom units: 1br 187 2br 173 3br 2                                                                                                                                                                                                                                                                             | 24 4br or more 0                                                                                                                                                                |  |  |  |  |
| # of lots: 1                                                                                                                                                                                                                                                                                                          | Is your project a cottage court? Yes █ No ✔                                                                                                                                     |  |  |  |  |
|                                                                                                                                                                                                                                                                                                                       |                                                                                                                                                                                 |  |  |  |  |
| SIGNATU                                                                                                                                                                                                                                                                                                               | RE BLOCK                                                                                                                                                                        |  |  |  |  |
|                                                                                                                                                                                                                                                                                                                       | are of this application and that the proposed project ets in accordance with the plans and specifications submitted tions of the City of Raleigh Unified Development Ordinance. |  |  |  |  |
| I, Gray Harrell (McAdams) will serve as the agent regarding this application, and will receive                                                                                                                                                                                                                        |                                                                                                                                                                                 |  |  |  |  |
|                                                                                                                                                                                                                                                                                                                       | nd applicable documentation, and will represent the property                                                                                                                    |  |  |  |  |
| I/we have read, acknowledge, and affirm that this project is conforming to all application requirements applicable with the proposed development use. I acknowledge that this application is subject to the filing calendar and submittal policy, which states applications will expire after 180 days of inactivity. |                                                                                                                                                                                 |  |  |  |  |
| Signature: Left The                                                                                                                                                                                                                                                                                                   | Date: 6/3/2021                                                                                                                                                                  |  |  |  |  |
| Printed Name: 21401111 August 1977                                                                                                                                                                                                                                                                                    |                                                                                                                                                                                 |  |  |  |  |