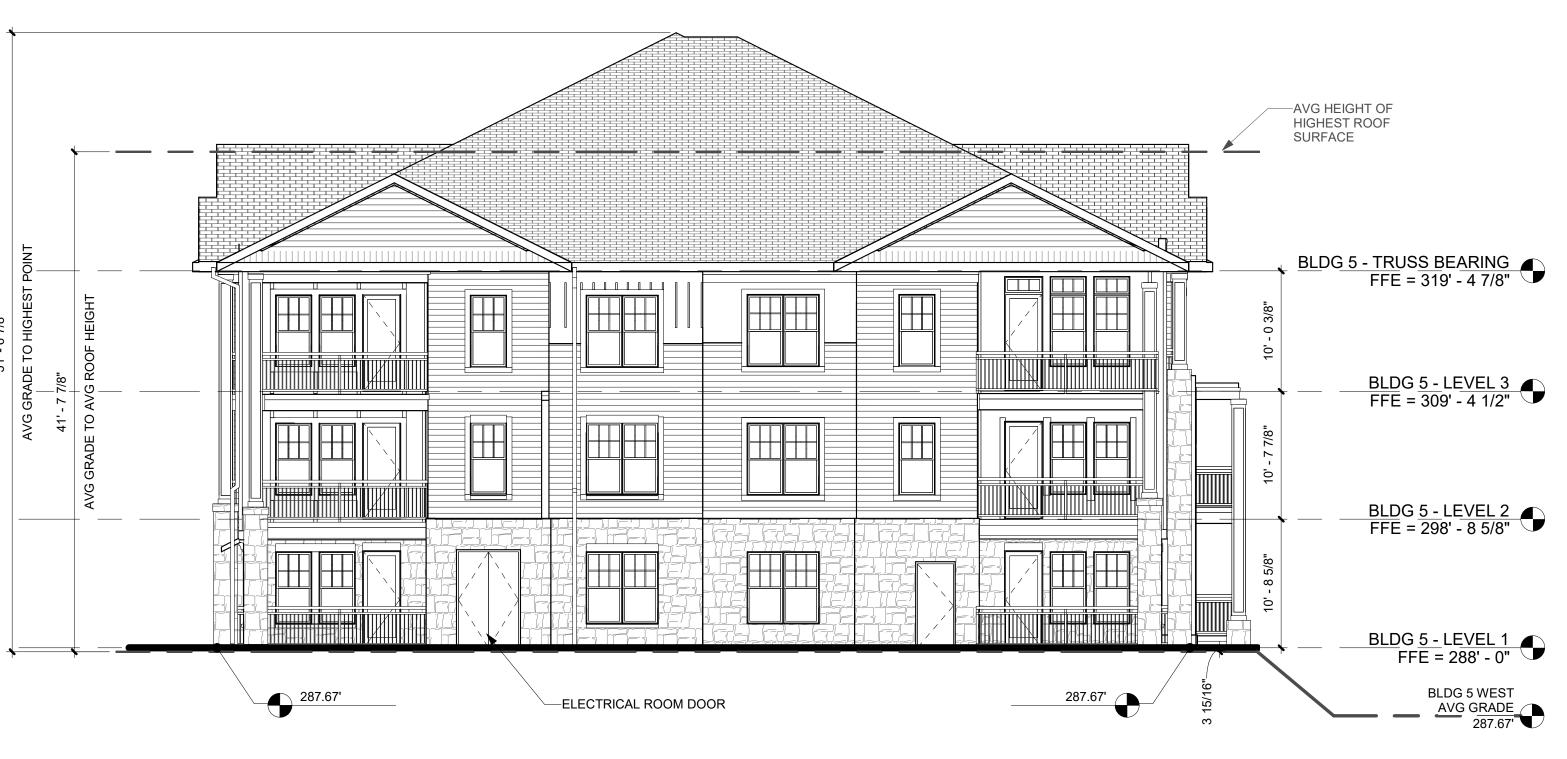

| DEVELOPMENT TYPE + SITE DATE TABLE                                                                                                                                                                                                                                                                                    |                                                                                                                                                                                 |  |  |  |  |
|-----------------------------------------------------------------------------------------------------------------------------------------------------------------------------------------------------------------------------------------------------------------------------------------------------------------------|---------------------------------------------------------------------------------------------------------------------------------------------------------------------------------|--|--|--|--|
| (Applicable to all developments)                                                                                                                                                                                                                                                                                      |                                                                                                                                                                                 |  |  |  |  |
| SITE DATA                                                                                                                                                                                                                                                                                                             | BUILDING DATA                                                                                                                                                                   |  |  |  |  |
| Zoning district (if more than one, please provide the acreage of each):                                                                                                                                                                                                                                               | Existing gross floor area (not to be demolished):                                                                                                                               |  |  |  |  |
| CX-5-PK-CU                                                                                                                                                                                                                                                                                                            | Existing gross floor area to be demolished:                                                                                                                                     |  |  |  |  |
| Gross site acreage: 23.98                                                                                                                                                                                                                                                                                             | New gross floor area: 470,123 sf                                                                                                                                                |  |  |  |  |
| # of parking spaces required: 507                                                                                                                                                                                                                                                                                     | Total sf gross (to remain and new): 470,125 sf                                                                                                                                  |  |  |  |  |
| # of parking spaces proposed: 585                                                                                                                                                                                                                                                                                     | Proposed # of buildings: 11                                                                                                                                                     |  |  |  |  |
| Overlay District (if applicable): N/A                                                                                                                                                                                                                                                                                 | Proposed # of stories for each: 2-4                                                                                                                                             |  |  |  |  |
| Existing use (UDO 6.1.4): Vacant                                                                                                                                                                                                                                                                                      |                                                                                                                                                                                 |  |  |  |  |
| Proposed use (UDO 6.1.4): Apartment                                                                                                                                                                                                                                                                                   | 1                                                                                                                                                                               |  |  |  |  |
|                                                                                                                                                                                                                                                                                                                       |                                                                                                                                                                                 |  |  |  |  |
|                                                                                                                                                                                                                                                                                                                       | RINFORMATION                                                                                                                                                                    |  |  |  |  |
| Existing Impervious Surface:  Acres: 0.00 Square Feet: 0.00                                                                                                                                                                                                                                                           | Proposed Impervious Surface:  Acres: See Site Data Table Square Feet: See Site Data Table                                                                                       |  |  |  |  |
| Is this a flood hazard area? Yes No                                                                                                                                                                                                                                                                                   |                                                                                                                                                                                 |  |  |  |  |
| If yes, please provide:                                                                                                                                                                                                                                                                                               | <u> </u>                                                                                                                                                                        |  |  |  |  |
| Alluvial soils:                                                                                                                                                                                                                                                                                                       |                                                                                                                                                                                 |  |  |  |  |
| Flood study:                                                                                                                                                                                                                                                                                                          |                                                                                                                                                                                 |  |  |  |  |
| FEMA Map Panel #:                                                                                                                                                                                                                                                                                                     |                                                                                                                                                                                 |  |  |  |  |
| Neuse River Buffer Yes No                                                                                                                                                                                                                                                                                             | Wetlands Yes  No ✓                                                                                                                                                              |  |  |  |  |
| RESIDENTIAL D                                                                                                                                                                                                                                                                                                         | DEVELOPMENTS                                                                                                                                                                    |  |  |  |  |
| Total # of dwelling units: 11                                                                                                                                                                                                                                                                                         | Total # of hotel units: N/A                                                                                                                                                     |  |  |  |  |
| # of bedroom units: 1br 187 2br 173 3br 2                                                                                                                                                                                                                                                                             | 24 4br or more 0                                                                                                                                                                |  |  |  |  |
| # of lots: 1                                                                                                                                                                                                                                                                                                          | Is your project a cottage court? Yes █ No ✔                                                                                                                                     |  |  |  |  |
|                                                                                                                                                                                                                                                                                                                       |                                                                                                                                                                                 |  |  |  |  |
| SIGNATU                                                                                                                                                                                                                                                                                                               | RE BLOCK                                                                                                                                                                        |  |  |  |  |
|                                                                                                                                                                                                                                                                                                                       | are of this application and that the proposed project ets in accordance with the plans and specifications submitted tions of the City of Raleigh Unified Development Ordinance. |  |  |  |  |
| I, Gray Harrell (McAdams) will serve as the agent regarding this application, and will receive                                                                                                                                                                                                                        |                                                                                                                                                                                 |  |  |  |  |
|                                                                                                                                                                                                                                                                                                                       | nd applicable documentation, and will represent the property                                                                                                                    |  |  |  |  |
| I/we have read, acknowledge, and affirm that this project is conforming to all application requirements applicable with the proposed development use. I acknowledge that this application is subject to the filing calendar and submittal policy, which states applications will expire after 180 days of inactivity. |                                                                                                                                                                                 |  |  |  |  |
| Signature: Left The                                                                                                                                                                                                                                                                                                   | Date: 6/3/2021                                                                                                                                                                  |  |  |  |  |
| Printed Name: 21401111 August 1977                                                                                                                                                                                                                                                                                    |                                                                                                                                                                                 |  |  |  |  |