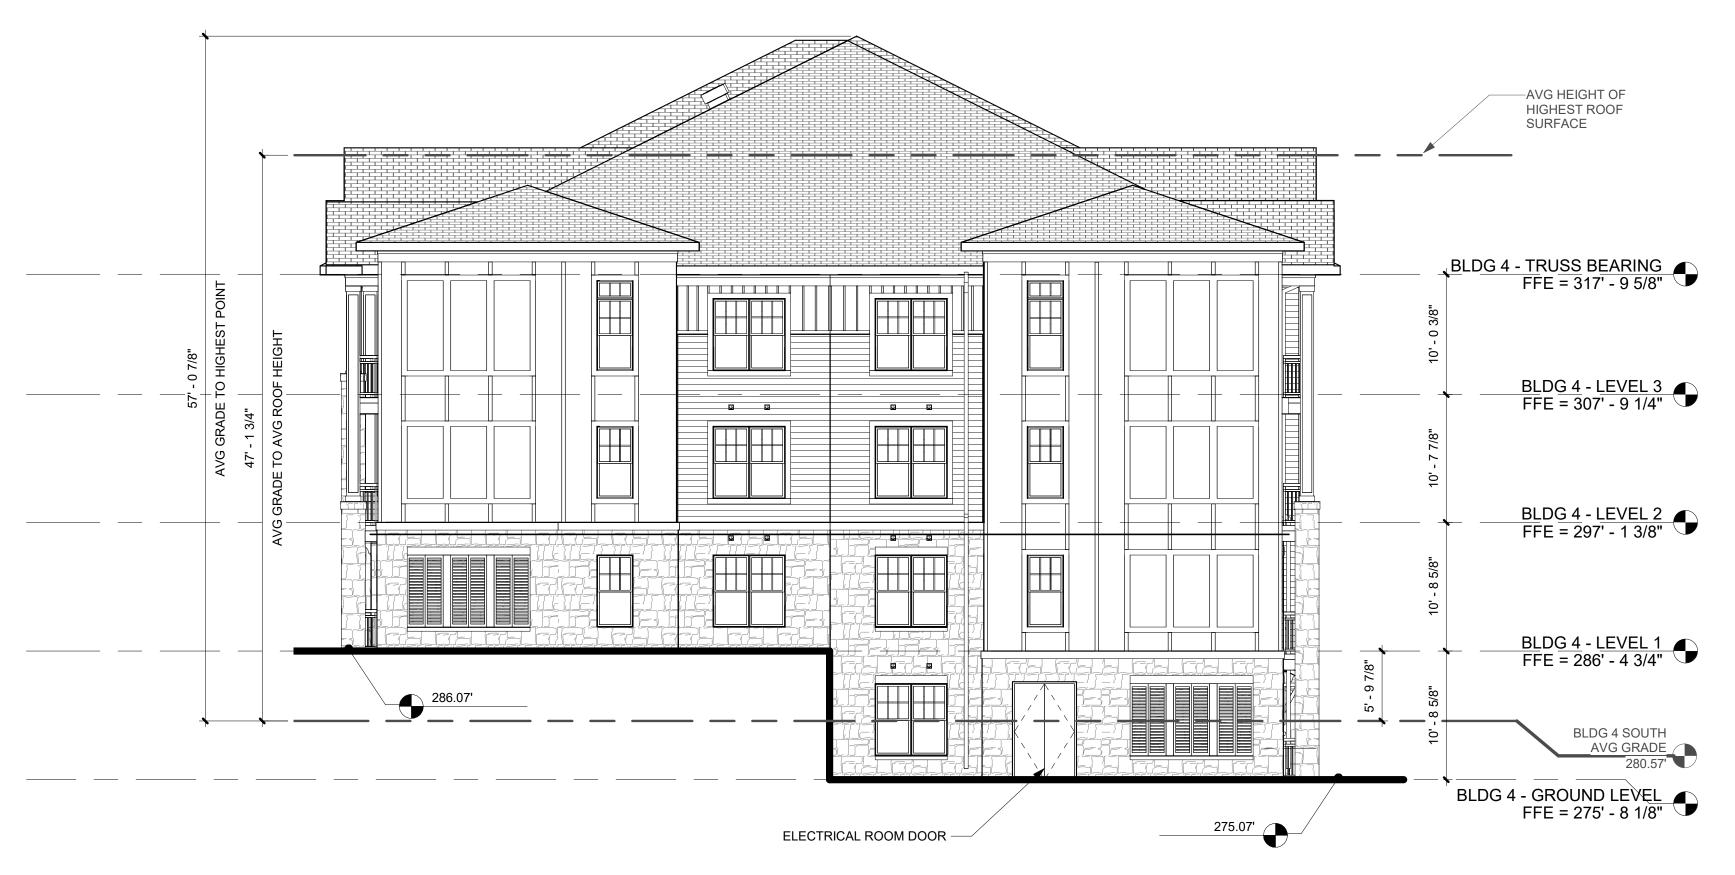

A DEVELOPMENT FOR:

RELATED

06/02/2021 ASR PACKAGE
07/30/2021 SCHEMATIC DESIGN PACKAGE
09/10/2021 3RD ASR SUBMITTAL PACKAGE X
10/21/2021 REVISED PER 3rd ASR CITY COMMENTS X
11/05/2021 PERMIT/GMP SET

REVISION

DATE DESCRIPTION REV

SEAL:

DISCLAIMER:
THIS DRAWING AND ASSOCIATED DOCUMENTS ARE THE EXCLUSI
PROPERTY OF DWELL DESIGN STUDIO, AND ARE NOT TO BE
REPRODUCED OR COPIED IN WHOLE OR IN PART, EXCEPT AS
REQUIRED FOR THE STATED PROJECT. THEY ARE ONLY TO BE US
FOR THIS PROJECT AND SITE SPECIFICALLY IDENTIFIED HEREIN
ARE NOT TO BE USED ON ANY OTHER PROJECT WITHOUT WITH
CONSENT OF DWELL DESIGN STUDIO.
SCALES AS NOTED ON THIS DRAWING ARE VALID ON THE ORIGIN
DRAWING ONLY, THE DIMENSIONS OF WHICH ARE 30 x 42 INCHE

BLDG 4
EXTERIOR
ELEVATIONS

JOB NUMBER: 2128901

DRAWN BY CHECKED BY

A4-14A



2 BLDG 4000 OVERALL SOUTH ELEVATION
1/8" = 1'-0"

PROPOSED AVERAGE GRADE PLANE SOUTH ELEVATION - 280.57'



1 BLDG 4000 OVERALL NORTH ELEVATION
1/8" = 1'-0"

# BUILDING 4 PRIMARY STREET AVERAGE GRADE PROPOSED

|                           | PROPOSED |        |         |
|---------------------------|----------|--------|---------|
|                           | HIGH     | LOW    | AVERAGE |
| TRIANGLE TOWN BLVD (WEST) | 286.40   | 286.07 | 286.24  |
| TOWN DRIVE (SOUTH)        | 286.07   | 275.07 | 280.57  |
|                           |          |        |         |

| FACADE AREAS |                |               |
|--------------|----------------|---------------|
| TOTAL (SF)   | SF BELOW GRADE | % BELOW GRADE |
| 438          | 0              | 0%            |
| 2193         | 2193