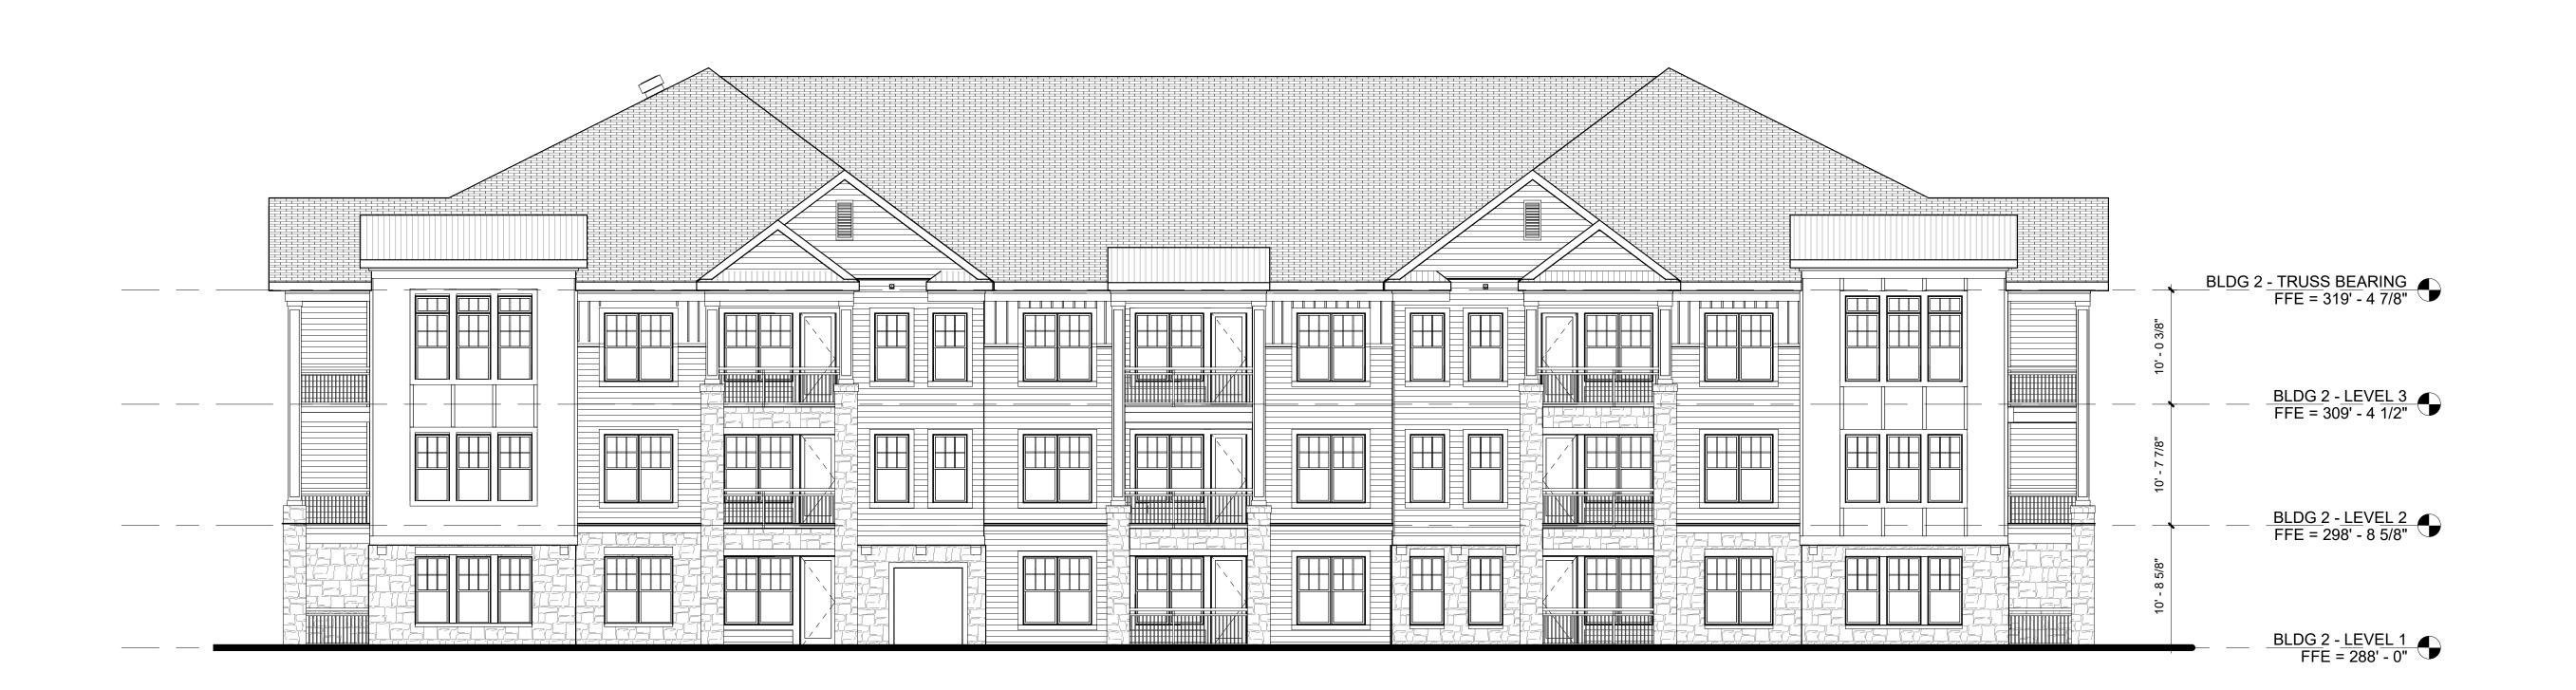

ASR SUBMITTAL PACKAGE X
10/21/2021 REVISED PER 3rd ASR CITY COMMENTS X
11/05/2021 PERMIT/GMP SET

REVISION
DATE DESCRIPTION REV

SEAL:

DISCLAIMER:
THIS DRAWING AND ASSOCIATED DOCUMENTS ARE THE EXCLUSI
PROPERTY OF DWELL DESIGN STUDIO, AND ARE NOT TO BE
REPRODUCED OR COPIED IN WHOLE OR IN PART, EXCEPT AS
REQUIRED FOR THE STATED PROJECT. THEY ARE ONLY TO BE US
FOR THIS PROJECT AND SITE SPECIFICALLY IDENTIFIED HEREIN
ARE NOT TO BE USED ON ANY OTHER PROJECT WITHOUT WITH
CONSENT OF DWELL DESIGN STUDIO.
SCALES AS NOTED ON THIS DRAWING ARE VALID ON THE ORIGIN
DRAWING ONLY, THE DIMENSIONS OF WHICH ARE 30 x 42 INCHE

BLDG 1
EXTERIOR
ELEVATIONS

JOB NUMBER: 2128901

DRAWN BY CHECKED BY

A4-11B



2 BLDG 2000 OVERALL WEST ELEVATION
1/8" = 1'-0"

PROPOSED AVERAGE GRADE PLANE WEST ELEVATION - 276.67'



# 1 BLDG 2000 OVERALL EAST ELEVATION 1/8" = 1'-0"

# BUILDING 2 PRIMARY STREET AVERAGE GRADE

|                           |        | PROPOSED |         |
|---------------------------|--------|----------|---------|
|                           | HIGH   | LOW      | AVERAGE |
| TRIANGLE TOWN BLVD (WEST) | 276.67 | 276.67   | 276.67  |
| TOWN DRIVE (SOUTH)        | 287.67 | 276.67   | 282.17  |
|                           |        |          | _       |

| TOTAL (SF) SF BELOW GRADE % BELOW | / GRADE |
|-----------------------------------|---------|
| 421 0                             |         |
| 421 0 09                          | 6       |
| 1704 0 09                         | 6       |
| 421 0 09                          | 6       |
| 1704 1704 100                     | )%      |