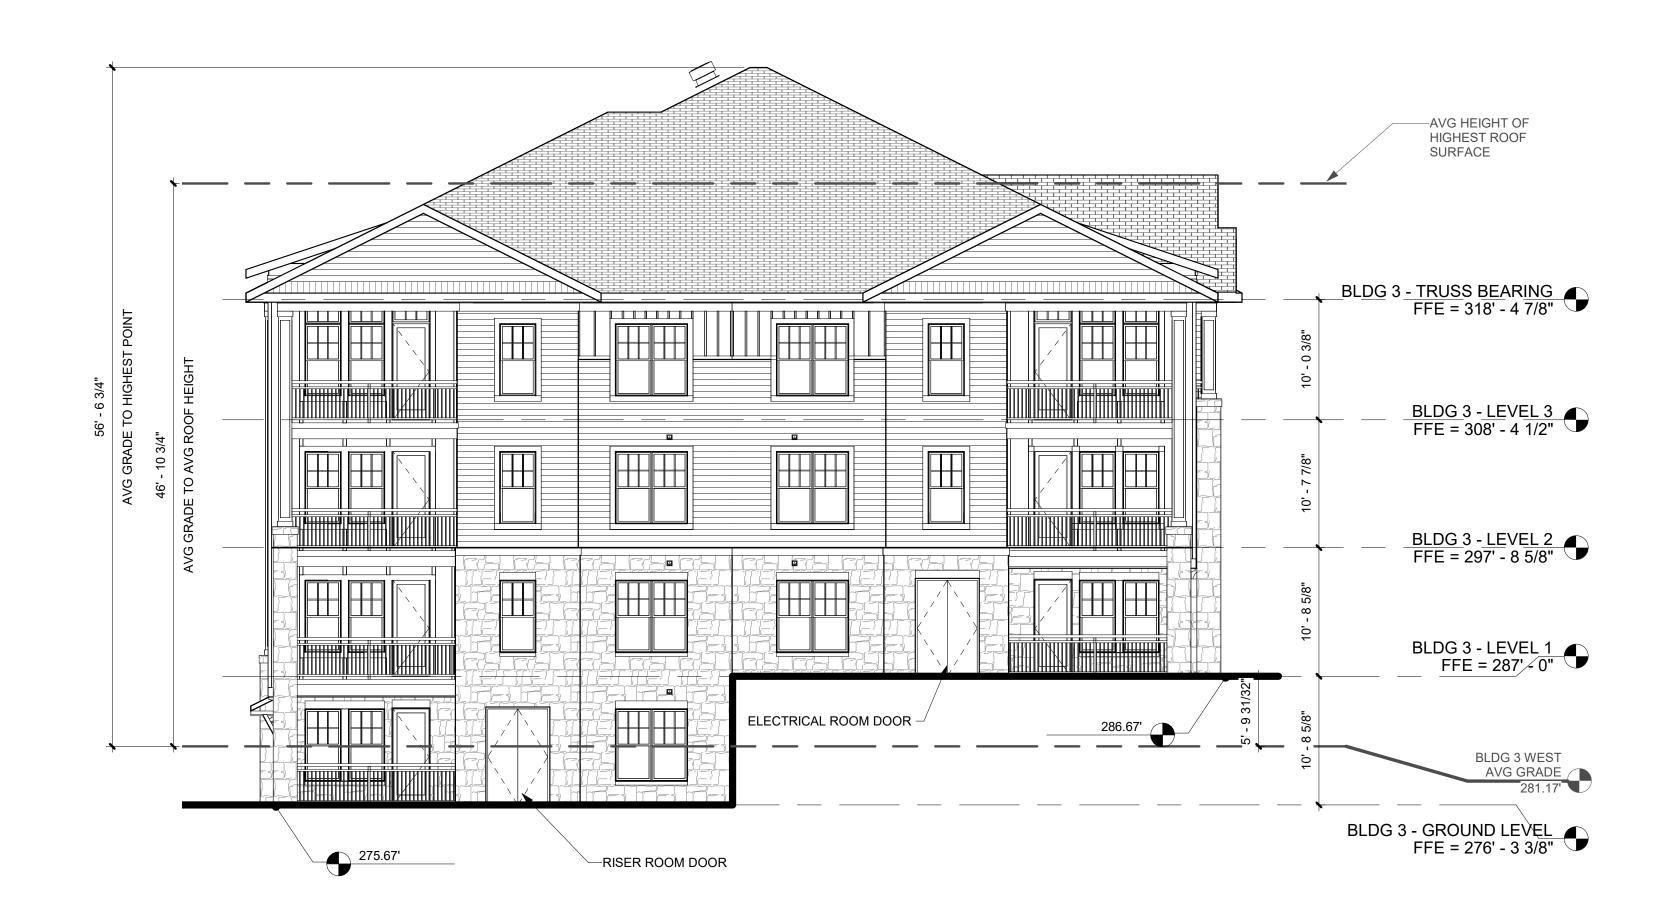

| DEVELOPMENT TYPE + SITE DATE TABLE                                                                                                                                                                                                                                                                                    |                                                                                                                                                                                 |  |  |  |  |
|-----------------------------------------------------------------------------------------------------------------------------------------------------------------------------------------------------------------------------------------------------------------------------------------------------------------------|---------------------------------------------------------------------------------------------------------------------------------------------------------------------------------|--|--|--|--|
| (Applicable to all developments)                                                                                                                                                                                                                                                                                      |                                                                                                                                                                                 |  |  |  |  |
| SITE DATA                                                                                                                                                                                                                                                                                                             | BUILDING DATA                                                                                                                                                                   |  |  |  |  |
| Zoning district (if more than one, please provide the acreage of each):                                                                                                                                                                                                                                               | Existing gross floor area (not to be demolished):                                                                                                                               |  |  |  |  |
| CX-5-PK-CU                                                                                                                                                                                                                                                                                                            | Existing gross floor area to be demolished:                                                                                                                                     |  |  |  |  |
| Gross site acreage: 23.98                                                                                                                                                                                                                                                                                             | New gross floor area: 470,123 sf                                                                                                                                                |  |  |  |  |
| # of parking spaces required: 507                                                                                                                                                                                                                                                                                     | Total sf gross (to remain and new): 470,125 sf                                                                                                                                  |  |  |  |  |
| # of parking spaces proposed: 585                                                                                                                                                                                                                                                                                     | Proposed # of buildings: 11                                                                                                                                                     |  |  |  |  |
| Overlay District (if applicable): N/A                                                                                                                                                                                                                                                                                 | Proposed # of stories for each: 2-4                                                                                                                                             |  |  |  |  |
| Existing use (UDO 6.1.4): Vacant                                                                                                                                                                                                                                                                                      |                                                                                                                                                                                 |  |  |  |  |
| Proposed use (UDO 6.1.4): Apartment                                                                                                                                                                                                                                                                                   | 1                                                                                                                                                                               |  |  |  |  |
|                                                                                                                                                                                                                                                                                                                       |                                                                                                                                                                                 |  |  |  |  |
|                                                                                                                                                                                                                                                                                                                       | RINFORMATION                                                                                                                                                                    |  |  |  |  |
| Existing Impervious Surface:  Acres: 0.00 Square Feet: 0.00                                                                                                                                                                                                                                                           | Proposed Impervious Surface:  Acres: See Site Data Table Square Feet: See Site Data Table                                                                                       |  |  |  |  |
| Is this a flood hazard area? Yes No                                                                                                                                                                                                                                                                                   |                                                                                                                                                                                 |  |  |  |  |
| If yes, please provide:                                                                                                                                                                                                                                                                                               | <u> </u>                                                                                                                                                                        |  |  |  |  |
| Alluvial soils:                                                                                                                                                                                                                                                                                                       |                                                                                                                                                                                 |  |  |  |  |
| Flood study:                                                                                                                                                                                                                                                                                                          |                                                                                                                                                                                 |  |  |  |  |
| FEMA Map Panel #:                                                                                                                                                                                                                                                                                                     |                                                                                                                                                                                 |  |  |  |  |
| Neuse River Buffer Yes No                                                                                                                                                                                                                                                                                             | Wetlands Yes  No ✓                                                                                                                                                              |  |  |  |  |
| RESIDENTIAL D                                                                                                                                                                                                                                                                                                         | DEVELOPMENTS                                                                                                                                                                    |  |  |  |  |
| Total # of dwelling units: 11                                                                                                                                                                                                                                                                                         | Total # of hotel units: N/A                                                                                                                                                     |  |  |  |  |
| # of bedroom units: 1br 187 2br 173 3br 2                                                                                                                                                                                                                                                                             | 24 4br or more 0                                                                                                                                                                |  |  |  |  |
| # of lots: 1                                                                                                                                                                                                                                                                                                          | Is your project a cottage court? Yes █ No ✔                                                                                                                                     |  |  |  |  |
|                                                                                                                                                                                                                                                                                                                       |                                                                                                                                                                                 |  |  |  |  |
| SIGNATU                                                                                                                                                                                                                                                                                                               | RE BLOCK                                                                                                                                                                        |  |  |  |  |
|                                                                                                                                                                                                                                                                                                                       | are of this application and that the proposed project ets in accordance with the plans and specifications submitted tions of the City of Raleigh Unified Development Ordinance. |  |  |  |  |
| I, Gray Harrell (McAdams) will serve as the agent regarding this application, and will receive                                                                                                                                                                                                                        |                                                                                                                                                                                 |  |  |  |  |
|                                                                                                                                                                                                                                                                                                                       | nd applicable documentation, and will represent the property                                                                                                                    |  |  |  |  |
| I/we have read, acknowledge, and affirm that this project is conforming to all application requirements applicable with the proposed development use. I acknowledge that this application is subject to the filing calendar and submittal policy, which states applications will expire after 180 days of inactivity. |                                                                                                                                                                                 |  |  |  |  |
| Signature: Left The                                                                                                                                                                                                                                                                                                   | Date: 6/3/2021                                                                                                                                                                  |  |  |  |  |
| Printed Name: 21401111 August 1977                                                                                                                                                                                                                                                                                    |                                                                                                                                                                                 |  |  |  |  |