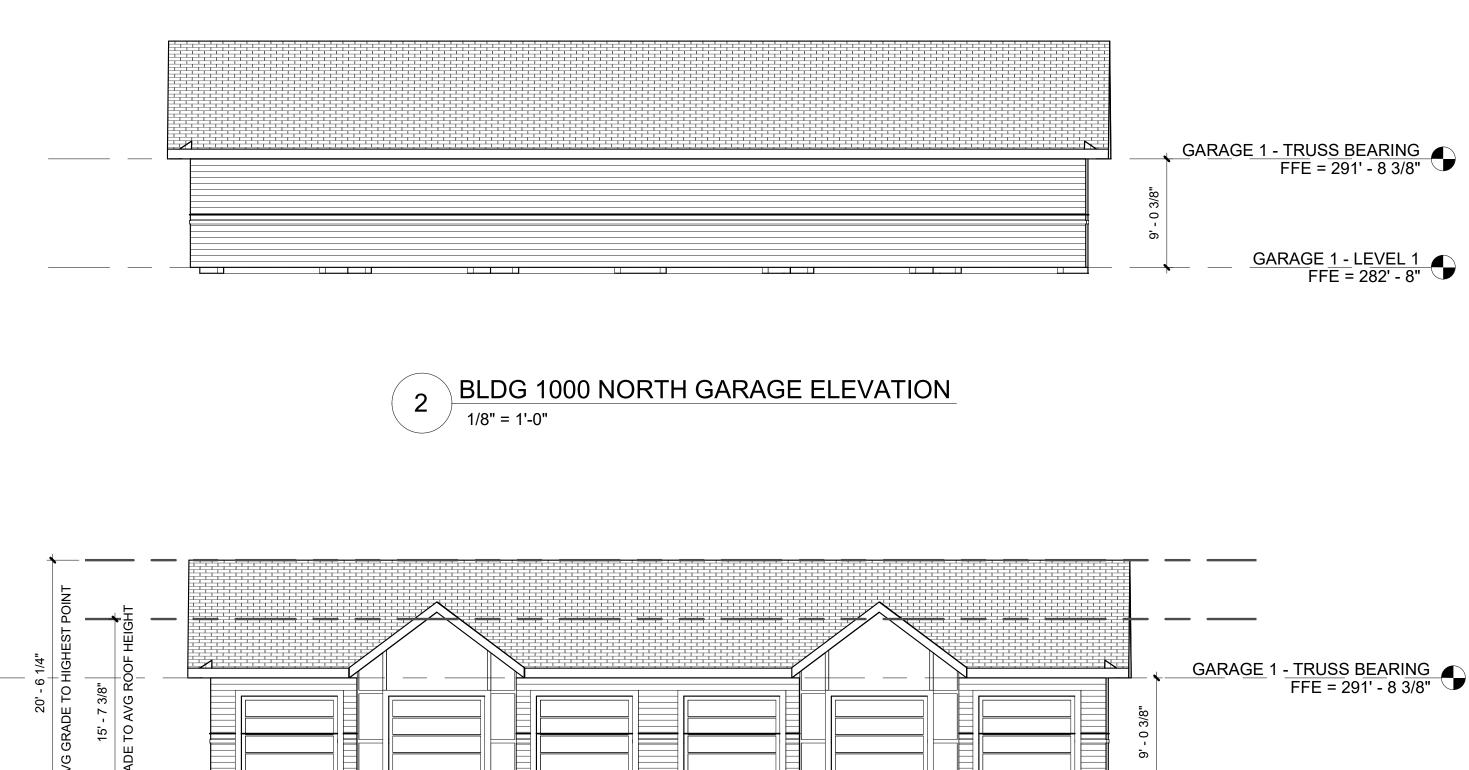

| DEVELOPMENT TYPE + SITE DATE TABLE                                                                                                                                                                                                                                                                                    |                                                                                                                                                                                 |  |  |  |  |
|-----------------------------------------------------------------------------------------------------------------------------------------------------------------------------------------------------------------------------------------------------------------------------------------------------------------------|---------------------------------------------------------------------------------------------------------------------------------------------------------------------------------|--|--|--|--|
| (Applicable to all developments)                                                                                                                                                                                                                                                                                      |                                                                                                                                                                                 |  |  |  |  |
| SITE DATA                                                                                                                                                                                                                                                                                                             | BUILDING DATA                                                                                                                                                                   |  |  |  |  |
| Zoning district (if more than one, please provide the acreage of each):                                                                                                                                                                                                                                               | Existing gross floor area (not to be demolished):                                                                                                                               |  |  |  |  |
| CX-5-PK-CU                                                                                                                                                                                                                                                                                                            | Existing gross floor area to be demolished:                                                                                                                                     |  |  |  |  |
| Gross site acreage: 23.98                                                                                                                                                                                                                                                                                             | New gross floor area: 470,123 sf                                                                                                                                                |  |  |  |  |
| # of parking spaces required: 507                                                                                                                                                                                                                                                                                     | Total sf gross (to remain and new): 470,125 sf                                                                                                                                  |  |  |  |  |
| # of parking spaces proposed: 585                                                                                                                                                                                                                                                                                     | Proposed # of buildings: 11                                                                                                                                                     |  |  |  |  |
| Overlay District (if applicable): N/A                                                                                                                                                                                                                                                                                 | Proposed # of stories for each: 2-4                                                                                                                                             |  |  |  |  |
| Existing use (UDO 6.1.4): Vacant                                                                                                                                                                                                                                                                                      |                                                                                                                                                                                 |  |  |  |  |
| Proposed use (UDO 6.1.4): Apartment                                                                                                                                                                                                                                                                                   | 1                                                                                                                                                                               |  |  |  |  |
|                                                                                                                                                                                                                                                                                                                       |                                                                                                                                                                                 |  |  |  |  |
|                                                                                                                                                                                                                                                                                                                       | RINFORMATION                                                                                                                                                                    |  |  |  |  |
| Existing Impervious Surface:  Acres: 0.00 Square Feet: 0.00                                                                                                                                                                                                                                                           | Proposed Impervious Surface:  Acres: See Site Data Table Square Feet: See Site Data Table                                                                                       |  |  |  |  |
| Is this a flood hazard area? Yes No                                                                                                                                                                                                                                                                                   |                                                                                                                                                                                 |  |  |  |  |
| If yes, please provide:                                                                                                                                                                                                                                                                                               | <u> </u>                                                                                                                                                                        |  |  |  |  |
| Alluvial soils:                                                                                                                                                                                                                                                                                                       |                                                                                                                                                                                 |  |  |  |  |
| Flood study:                                                                                                                                                                                                                                                                                                          |                                                                                                                                                                                 |  |  |  |  |
| FEMA Map Panel #:                                                                                                                                                                                                                                                                                                     |                                                                                                                                                                                 |  |  |  |  |
| Neuse River Buffer Yes No                                                                                                                                                                                                                                                                                             | Wetlands Yes  No ✓                                                                                                                                                              |  |  |  |  |
| RESIDENTIAL D                                                                                                                                                                                                                                                                                                         | DEVELOPMENTS                                                                                                                                                                    |  |  |  |  |
| Total # of dwelling units: 11                                                                                                                                                                                                                                                                                         | Total # of hotel units: N/A                                                                                                                                                     |  |  |  |  |
| # of bedroom units: 1br 187 2br 173 3br 2                                                                                                                                                                                                                                                                             | 24 4br or more 0                                                                                                                                                                |  |  |  |  |
| # of lots: 1                                                                                                                                                                                                                                                                                                          | Is your project a cottage court? Yes █ No ✔                                                                                                                                     |  |  |  |  |
|                                                                                                                                                                                                                                                                                                                       |                                                                                                                                                                                 |  |  |  |  |
| SIGNATU                                                                                                                                                                                                                                                                                                               | RE BLOCK                                                                                                                                                                        |  |  |  |  |
|                                                                                                                                                                                                                                                                                                                       | are of this application and that the proposed project ets in accordance with the plans and specifications submitted tions of the City of Raleigh Unified Development Ordinance. |  |  |  |  |
| I, Gray Harrell (McAdams) will serve as the agent regarding this application, and will receive                                                                                                                                                                                                                        |                                                                                                                                                                                 |  |  |  |  |
|                                                                                                                                                                                                                                                                                                                       | nd applicable documentation, and will represent the property                                                                                                                    |  |  |  |  |
| I/we have read, acknowledge, and affirm that this project is conforming to all application requirements applicable with the proposed development use. I acknowledge that this application is subject to the filing calendar and submittal policy, which states applications will expire after 180 days of inactivity. |                                                                                                                                                                                 |  |  |  |  |
| Signature: Left The                                                                                                                                                                                                                                                                                                   | Date: 6/3/2021                                                                                                                                                                  |  |  |  |  |
| Printed Name: 21401111 August 1977                                                                                                                                                                                                                                                                                    |                                                                                                                                                                                 |  |  |  |  |