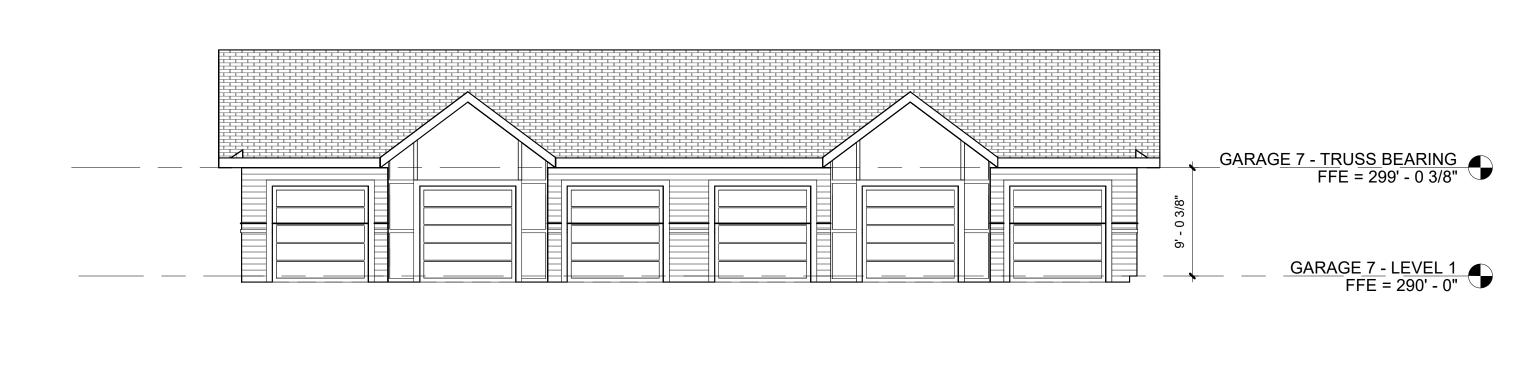

ARE NOT TO BE
REPRODUCED OR COPIED IN WHOLE OR IN PART, EXCEPT AS
REQUIRED FOR THE STATED PROJECT. THEY ARE ONLY TO BE US
FOR THIS PROJECT AND SITE SPECIFICALLY [DEN TIPIED HEREIN A
ARE NOT TO BE USED ON ANY OTHER PROJECT WITHOUT WRITT
CONSENT OF DWELL DESIGN STUDIO.
SCALES AS NOTED ON THIS DRAWING ARE VALID ON THE ORIGIN
DRAWING ONLY, THE DIMENSIONS OF WHICH ARE 30 x 42 INCHE

BLDG 5
GARAGE
ELEVATIONS

JOB NUMBER: 2128901

DRAWN BY CHECKED BY

Λ Λ Ω Γ















GARAGE SERVICE LANE FACADE

BLANK WALL CALCULATION



| **国政制**| **国政制**| Sign studio - ALL RIGHTS RESERVED

DRAWN BY CHECKED BY SL

JOB NUMBER: 2128901

BLDG 6

GARAGE

**ELEVATIONS** 

**1280 HIGHTOWER TRAIL ATLANTA, GA 30350** PHONE: 770.864.1035

dwelldesignstudio.com

**TOWN BOULEVARD** 

A DEVELOPMENT FOR:

RELATED











GARAGE SERVICE LANE FACADE BLANK WALL CALCULATION





dwell design studio

1280 HIGHTOWER TRAIL ATLANTA, GA 30350 PHONE: 770.864.1035

dwelldesignstudio.com

TOWN BOULEVARD
APARTMENTS

A DEVELOPMENT FOR:

ISSUE DATE DESCRIPTION INCLUDED

ISSUE

DATE DESCRIPTION INCLUDED

06/02/2021 ASR PACKAGE

07/30/2021 SCHEMATIC DESIGN PACKAGE

09/10/2021 3RD ASR SUBMITTAL PACKAGE

X 10/21/2021 REVISED PER 3rd ASR CITY COMMENTS X

11/05/2021 PERMIT/GMP SET

REVISION

DATE DESCRIPTION R

SEAL:

DISCLAIMER:
THIS DRAWING AND ASSOCIATED DOCUMENTS ARE THE EXCLUSIVE PROPERTY OF DWELL DESIGN STUDIO, AND ARE NOT TO BE REPRODUCED OR COPIED IN WHOLE OR IN PART, EXCEPT AS REQUIRED FOR THE STATED PROJECT. THEY ARE ONLY TO BE USED FOR THIS PROJECT AND SITE SPECIFICALLY IDENTIFIED HEREIN AND ARE NOT TO BE USED