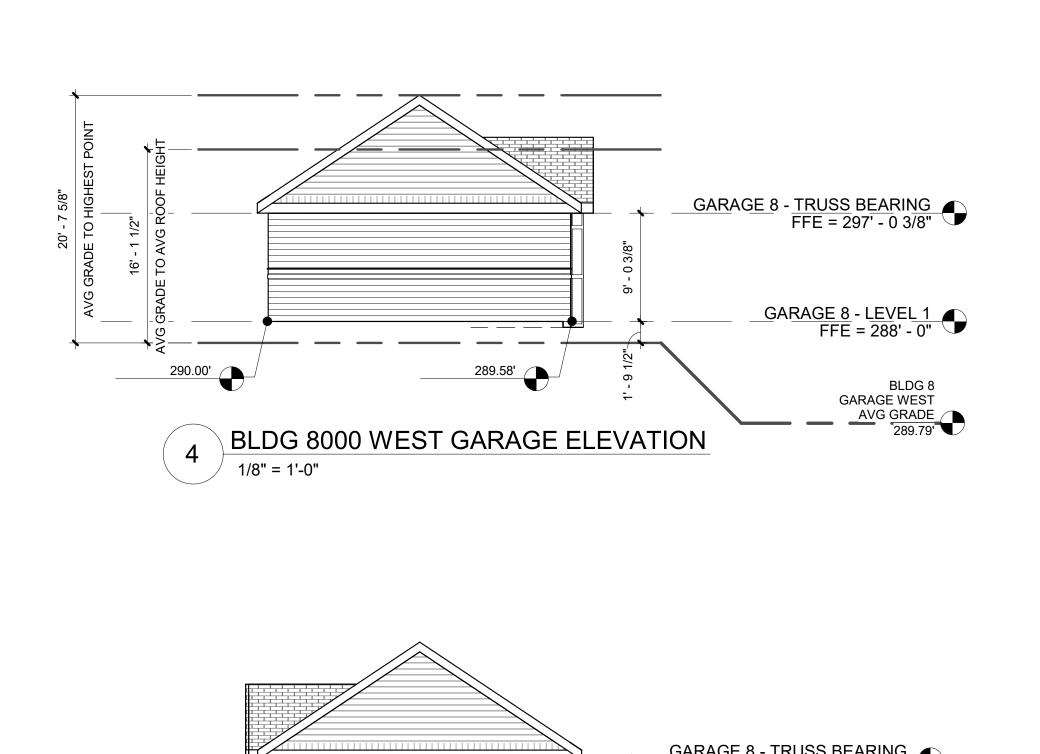

PTION INCLUDED

06/02/2021 ASR PACKAGE

07/30/2021 SCHEMATIC DESIGN PACKAGE

09/10/2021 3RD ASR SUBMITTAL PACKAGE

X 10/21/2021 REVISED PER 3rd ASR CITY COMMENTS X

11/05/2021 PERMIT/GMP SET

REVISION

DATE DESCRIPTION R

SEAL:

DISCLAIMER:
THIS DRAWING AND ASSOCIATED DOCUMENTS ARE THE EXCLUSIVE PROPERTY OF DWELL DESIGN STUDIO, AND ARE NOT TO BE REPRODUCED OR COPIED IN WHOLE OR IN PART, EXCEPT AS REQUIRED FOR THE STATED PROJECT. THEY ARE ONLY TO BE USED FOR THIS PROJECT AND SITE SPECIFICALLY IDENTIFIED HEREIN AND ARE NOT TO BE USED ON ANY OTHER PROJECT WITHOUT WRITTEN CONSENT OF DWELL DESIGN STUDIO.

SCALES AS NOTED ON THIS DRAWING ARE VALID ON THE ORIGINAL DRAWING ONLY, THE DIMENSIONS OF WHICH ARE 30 x 42 INCHES.

BLDG 7
GARAGE
ELEVATIONS

JOB NUMBER: 2128901

DRAWN BY CHECKED BY
HIL SL









GARAGE SERVICE LANE FACADE BLANK WALL CALCULATION



# 2 BLDG 8000 NORTH GARAGE ELEVATION 1/8" = 1'-0"







dwell design studio

1280 HIGHTOWER TRAIL ATLANTA, GA 30350 PHONE: 770.864.1035 dwelldesignstudio.com

TOWN BOULEVARD
APARTMENTS

ADEVELOPMENT FOR:

REVISION
DATE DESCRIPTION REV

DISCLAIMER:
THIS DRAWING AND ASSOCIATED DOCUMENTS ARE THE EXCLUSIVE PROPERTY OF DWELL DESIGN STUDIO, AND ARE NOT TO BE REPRODUCED OR COPIED IN WHOLE OR IN PART EXCEPT AS REQUIRED FOR THE STATED PROJECT. THEY ARE ONLY TO BE USED FOR THIS PROJECT AND SITE SPECIFICALLY IDENTIFIED HEREIN AND ARE NOT TO BE USED ON ANY OTHER PROJECT WITHOUT WRITTEN CONSENT OF DWELL DESIGN STUDIO.

SCALES AS NOTED ON THIS DRAWING ARE VALID ON THE ORIGINAL DRAWING ONLY, THE DIMENSIONS OF WHICH ARE 30 x 42 INCHES.

BLDG 8