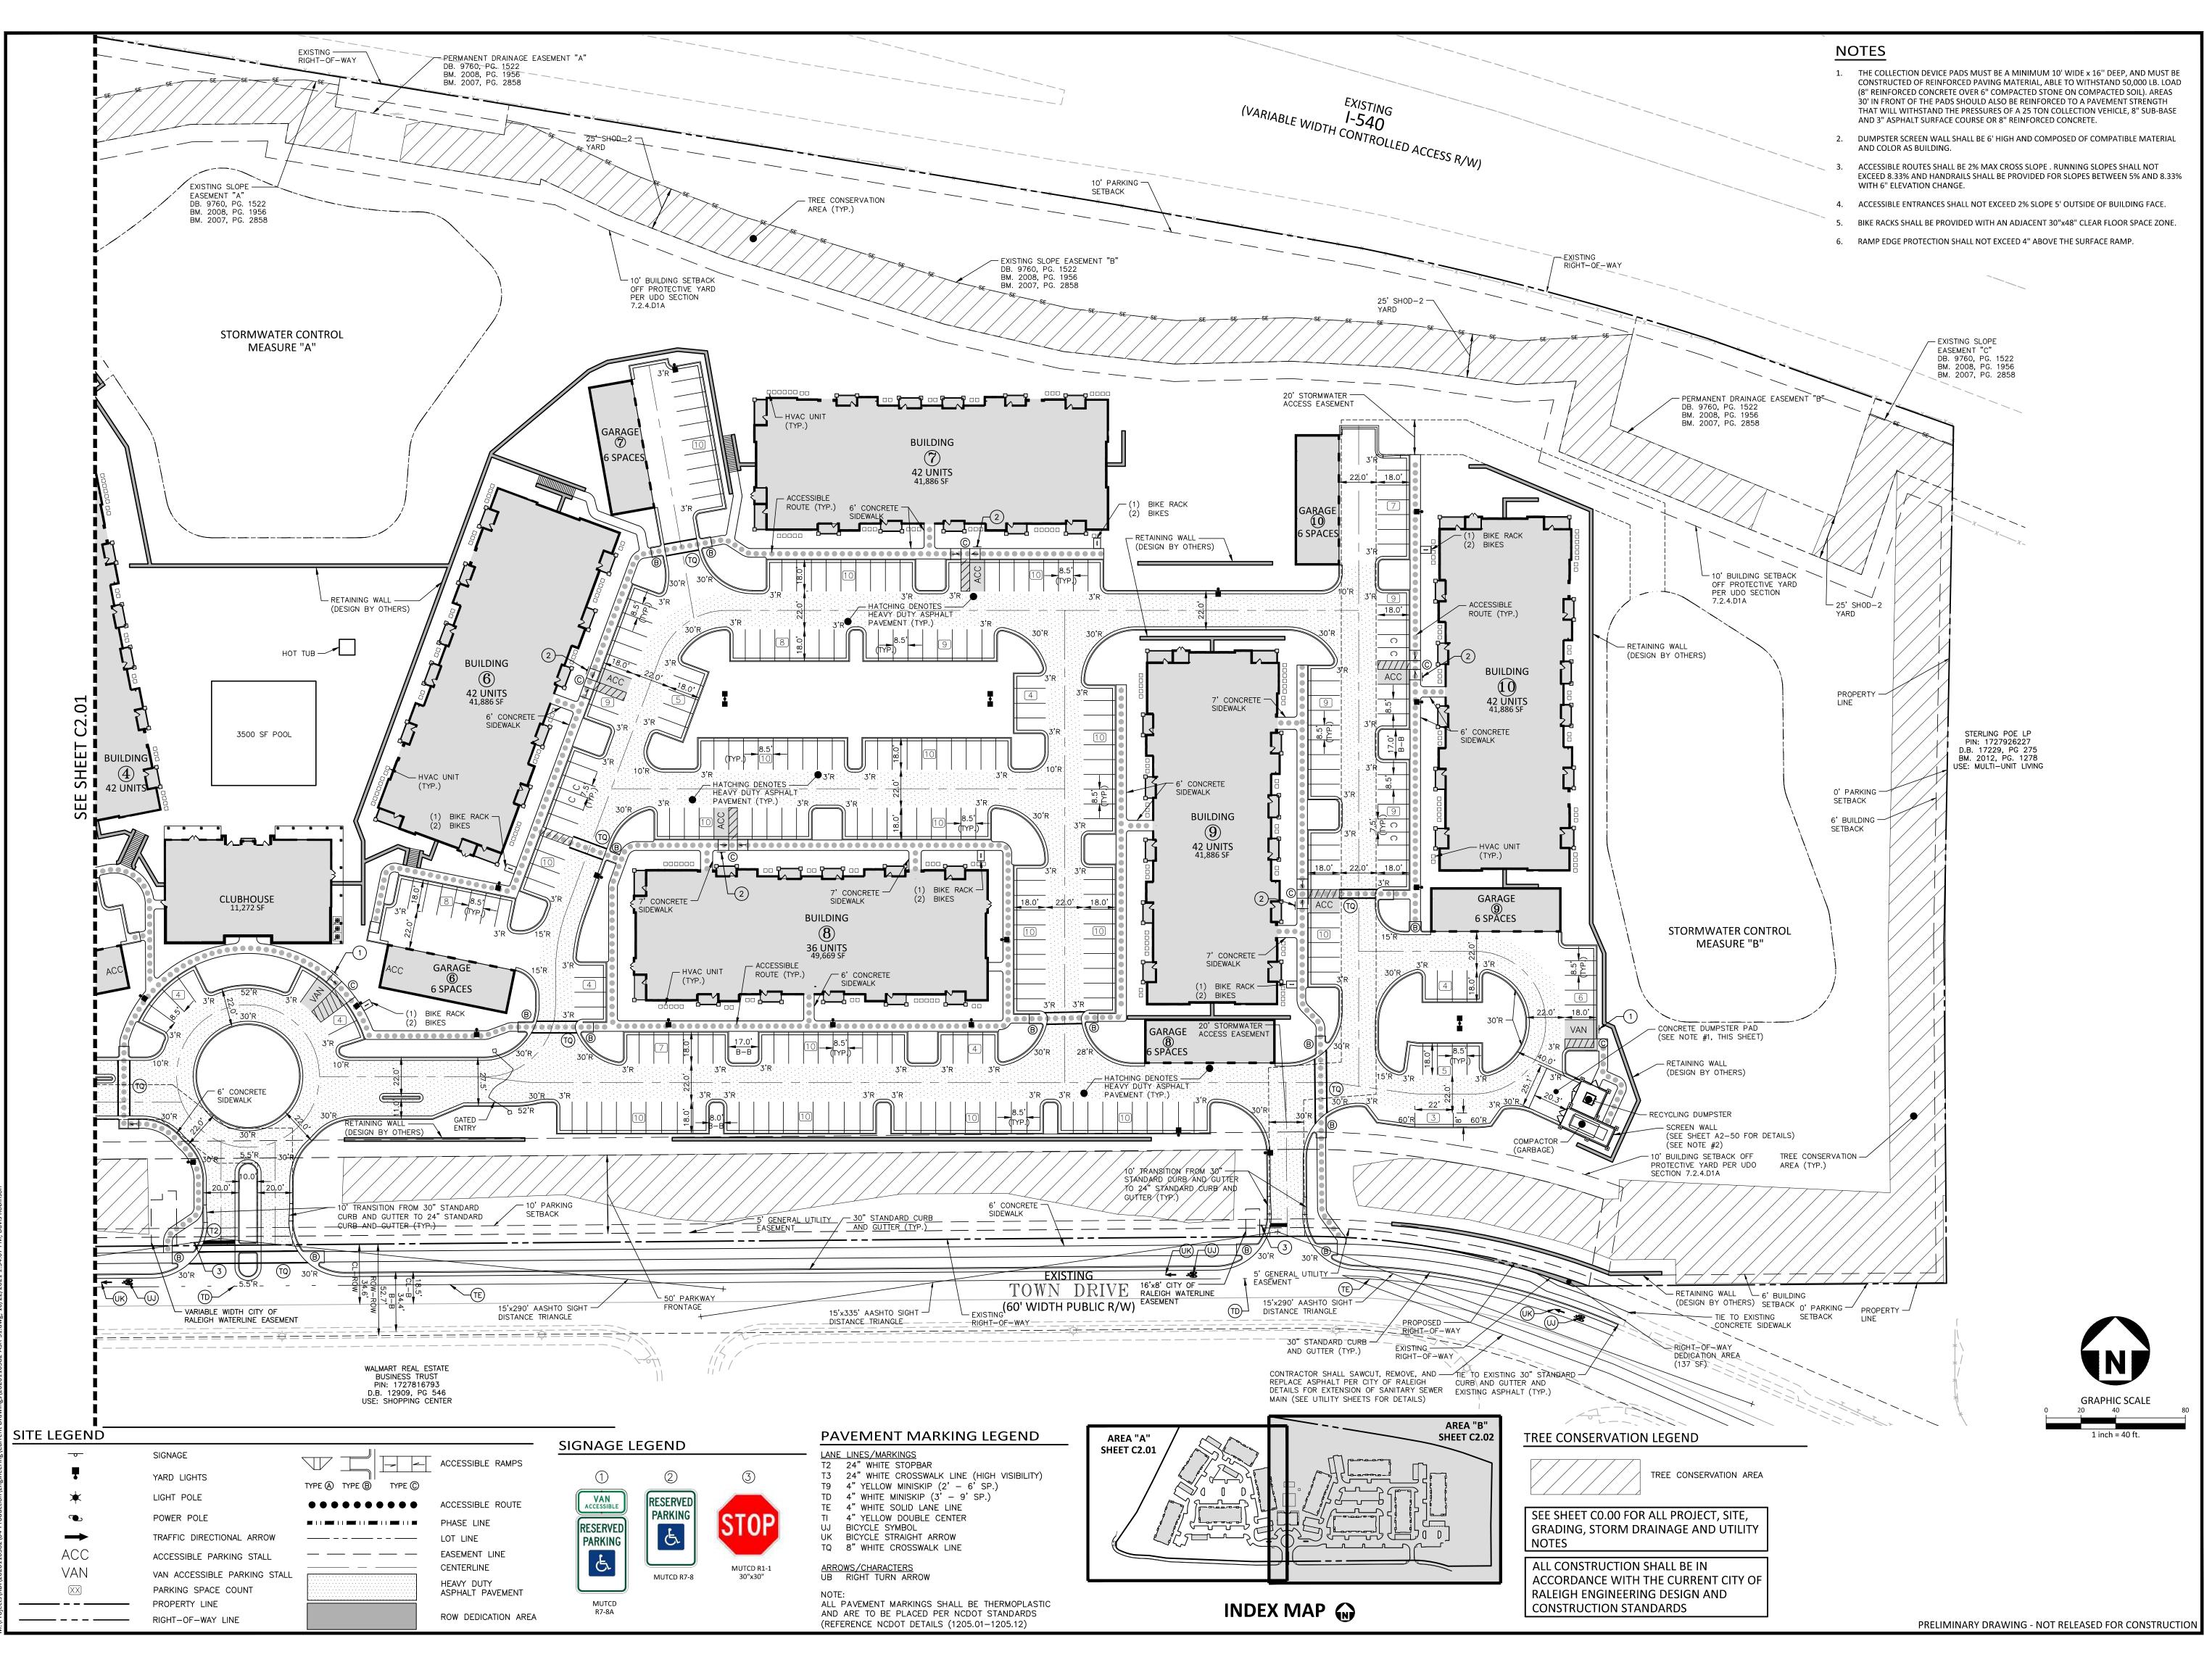

| DEVELOPMENT TYPE + SITE DATE TABLE                                                                                                                                                                                                                                                                                    |                                                                                                                                                                                 |  |  |  |  |
|-----------------------------------------------------------------------------------------------------------------------------------------------------------------------------------------------------------------------------------------------------------------------------------------------------------------------|---------------------------------------------------------------------------------------------------------------------------------------------------------------------------------|--|--|--|--|
| (Applicable to all developments)                                                                                                                                                                                                                                                                                      |                                                                                                                                                                                 |  |  |  |  |
| SITE DATA                                                                                                                                                                                                                                                                                                             | BUILDING DATA                                                                                                                                                                   |  |  |  |  |
| Zoning district (if more than one, please provide the acreage of each):                                                                                                                                                                                                                                               | Existing gross floor area (not to be demolished):                                                                                                                               |  |  |  |  |
| CX-5-PK-CU                                                                                                                                                                                                                                                                                                            | Existing gross floor area to be demolished:                                                                                                                                     |  |  |  |  |
| Gross site acreage: 23.98                                                                                                                                                                                                                                                                                             | New gross floor area: 470,123 sf                                                                                                                                                |  |  |  |  |
| # of parking spaces required: 507                                                                                                                                                                                                                                                                                     | Total sf gross (to remain and new): 470,125 sf                                                                                                                                  |  |  |  |  |
| # of parking spaces proposed: 585                                                                                                                                                                                                                                                                                     | Proposed # of buildings: 11                                                                                                                                                     |  |  |  |  |
| Overlay District (if applicable): N/A                                                                                                                                                                                                                                                                                 | Proposed # of stories for each: 2-4                                                                                                                                             |  |  |  |  |
| Existing use (UDO 6.1.4): Vacant                                                                                                                                                                                                                                                                                      |                                                                                                                                                                                 |  |  |  |  |
| Proposed use (UDO 6.1.4): Apartment                                                                                                                                                                                                                                                                                   | 1                                                                                                                                                                               |  |  |  |  |
|                                                                                                                                                                                                                                                                                                                       |                                                                                                                                                                                 |  |  |  |  |
|                                                                                                                                                                                                                                                                                                                       | RINFORMATION                                                                                                                                                                    |  |  |  |  |
| Existing Impervious Surface:  Acres: 0.00 Square Feet: 0.00                                                                                                                                                                                                                                                           | Proposed Impervious Surface:  Acres: See Site Data Table Square Feet: See Site Data Table                                                                                       |  |  |  |  |
| Is this a flood hazard area? Yes No                                                                                                                                                                                                                                                                                   |                                                                                                                                                                                 |  |  |  |  |
| If yes, please provide:                                                                                                                                                                                                                                                                                               | <u> </u>                                                                                                                                                                        |  |  |  |  |
| Alluvial soils:                                                                                                                                                                                                                                                                                                       |                                                                                                                                                                                 |  |  |  |  |
| Flood study:                                                                                                                                                                                                                                                                                                          |                                                                                                                                                                                 |  |  |  |  |
| FEMA Map Panel #:                                                                                                                                                                                                                                                                                                     |                                                                                                                                                                                 |  |  |  |  |
| Neuse River Buffer Yes No                                                                                                                                                                                                                                                                                             | Wetlands Yes  No ✓                                                                                                                                                              |  |  |  |  |
| RESIDENTIAL D                                                                                                                                                                                                                                                                                                         | DEVELOPMENTS                                                                                                                                                                    |  |  |  |  |
| Total # of dwelling units: 11                                                                                                                                                                                                                                                                                         | Total # of hotel units: N/A                                                                                                                                                     |  |  |  |  |
| # of bedroom units: 1br 187 2br 173 3br 2                                                                                                                                                                                                                                                                             | 24 4br or more 0                                                                                                                                                                |  |  |  |  |
| # of lots: 1                                                                                                                                                                                                                                                                                                          | Is your project a cottage court? Yes █ No ✔                                                                                                                                     |  |  |  |  |
|                                                                                                                                                                                                                                                                                                                       |                                                                                                                                                                                 |  |  |  |  |
| SIGNATU                                                                                                                                                                                                                                                                                                               | RE BLOCK                                                                                                                                                                        |  |  |  |  |
|                                                                                                                                                                                                                                                                                                                       | are of this application and that the proposed project ets in accordance with the plans and specifications submitted tions of the City of Raleigh Unified Development Ordinance. |  |  |  |  |
| I, Gray Harrell (McAdams) will serve as the agent regarding this application, and will receive                                                                                                                                                                                                                        |                                                                                                                                                                                 |  |  |  |  |
|                                                                                                                                                                                                                                                                                                                       | nd applicable documentation, and will represent the property                                                                                                                    |  |  |  |  |
| I/we have read, acknowledge, and affirm that this project is conforming to all application requirements applicable with the proposed development use. I acknowledge that this application is subject to the filing calendar and submittal policy, which states applications will expire after 180 days of inactivity. |                                                                                                                                                                                 |  |  |  |  |
| Signature: Left The                                                                                                                                                                                                                                                                                                   | Date: 6/3/2021                                                                                                                                                                  |  |  |  |  |
| Printed Name: 21401111 August 1977                                                                                                                                                                                                                                                                                    |                                                                                                                                                                                 |  |  |  |  |