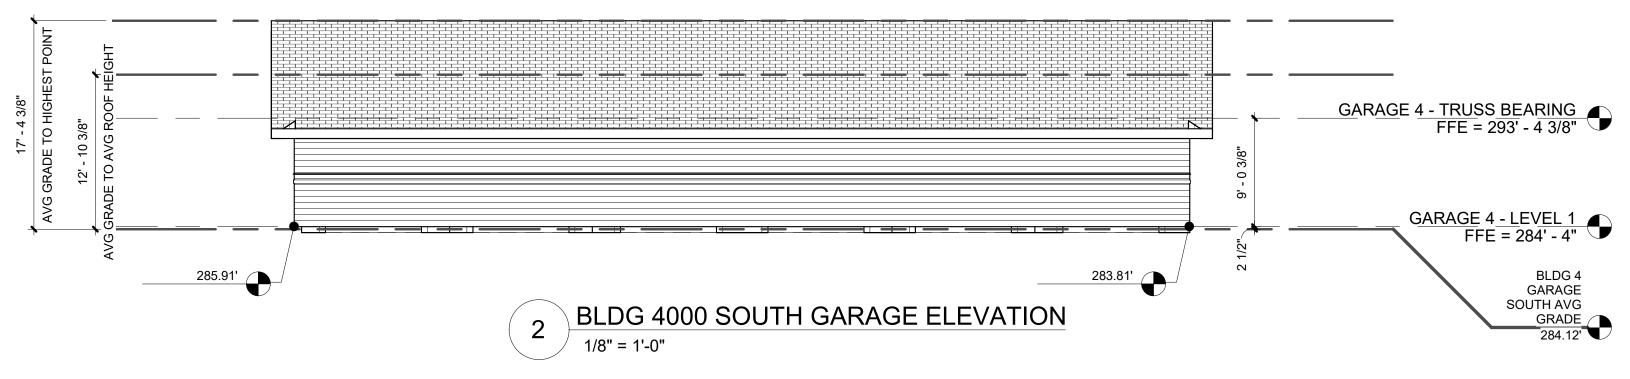

RTY OF DWELL DESIGN STUDIO, AND ARE NOT TO BE REPRODUCED OR COPIED IN WHOLE OR IN PART, EXCEPT AS REQUIRED FOR THE STATED PROJECT. THEY ARE ONLY TO BE USED FOR THIS PROJECT AND SITE SPECIFICALLY IDENTIFIED HEREIN AND ARE NOT TO BE USED ON ANY OTHER PROJECT WITHOUT WRITTEN CONSENT OF DWELL DESIGN STUDIO.

SCALES AS NOTED ON THIS DRAWING ARE VALID ON THE ORIGINAL DRAWING ONLY, THE DIMENSIONS OF WHICH ARE 30 x 42 INCHES.

BLDG 2
GARAGE
ELEVATIONS

JOB NUMBER: 2128901

DRAWN BY CHECKED BY















GARAGE SERVICE LANE FACADE

BLANK WALL CALCULATION







BLDG 3 GARAGE **ELEVATIONS** JOB NUMBER: 2128901 DRAWN BY CHECKED BY

**1280 HIGHTOWER TRAIL ATLANTA, GA 30350** PHONE: 770.864.1035

dwelldesignstudio.com

**TOWN BOULEVARD** 

A DEVELOPMENT FOR:

RELATED

DESCRIPTION

REVISION DATE







20' - 0"

GARAGE SERVICE LANE FACADE

**BLANK WALL CALCULATION** 





# BLDG 4000 NORTH GARAGE ELEVATION 1/8" = 1'-0"

| GARAGE SERVICE LANE FACADE - BLANK WALL CALCULATION                                | <b>\</b> | - |              |  |
|------------------------------------------------------------------------------------|----------|---|--------------|--|
| PER SECTION 1.5.10: FACADE LIMITS BLANK WALL SPACE BOTH VERTICALY AND HORIONTALLY. |          |   | T            |  |
| PER SECTION 3.2.6: F3 MIXED USE BUILDING - BLANK WAL MAX 20'-0".                   |          |   |              |  |
| BLANK WAL AREA: MASONRY PIERS AND SPANDRELS                                        | 20' - 0" | • |              |  |
| FULL PIERS: 3'-8" W x 84'-4" H x 8 PIERS