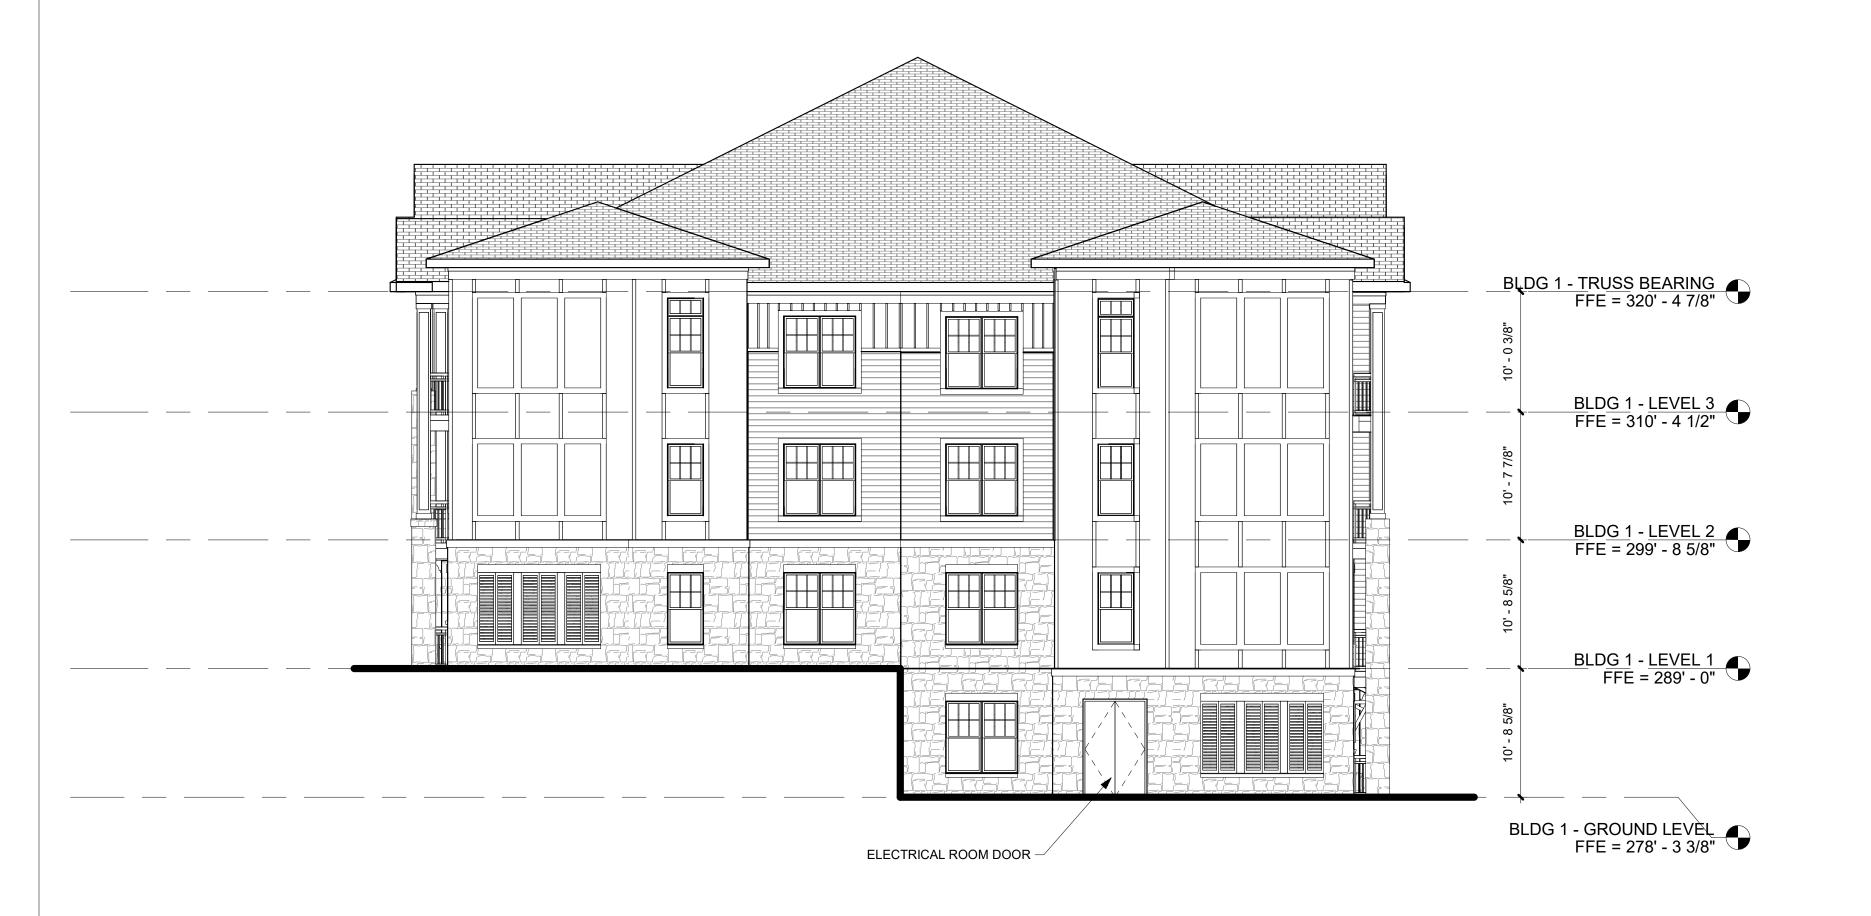

| 0%                                              |  |  |
| 2193         | 0                  | 0%                                              |  |  |
| 438          | 0                  | 0%                                              |  |  |
| 2193         | 2193               | 100%                                            |  |  |
|              | 438<br>2193<br>438 | TOTAL (SF) SF BELOW GRADE  438 0  2193 0  438 0 |  |  |



TOWN BOULEVARD
APARTMENTS

A DEVELOPMENT FOR: RELATED

06/02/2021 ASR PACKAGE
07/30/2021 SCHEMATIC DESIGN PACKAGE
09/10/2021 3RD ASR SUBMITTAL PACKAGE
10/21/2021 REVISED PER 3rd ASR CITY COMMENTS
11/05/2021 PERMIT/GMP SET

REVISION DATE

BLDG 1 **EXTERIOR ELEVATIONS** 

SITE KEY PLAN

BLDG KEY PLAN

JOB NUMBER: 2128901 DRAWN BY CHECKED BY

A4-11A





2 BLDG 1000 OVERALL NORTH ELEVATION
1/8" = 1'-0"

1 BLDG 1000 OVERALL SOUTH ELEVATION
1/8" = 1'-0"

PROPOSED AVERAGE GRADE PLANE SOUTH ELEVATION - 283.17'

# BUILDING 1 PRIMARY STREET AVERAGE GRADE

|                           |        | PROPOSED |         |
|---------------------------|--------|----------|---------|
|                           | HIGH   | LOW      | AVERAGE |
| TRIANGLE TOWN BLVD (WEST) | 277.67 | 277.67   | 277.67  |
| TOWN DRIVE (SOUTH)        | 288.67 | 277.67   | 283.17  |

| FACADE AREAS |                |               |  |  |
|--------------|----------------|---------------|--|--|
| TOTAL (SF)   | SF BELOW GRADE | % BELOW GRADE |  |  |
| 438          | 0              | 0%            |  |  |
| 2193         | 0              | 0%            |  |  |
| 438          |