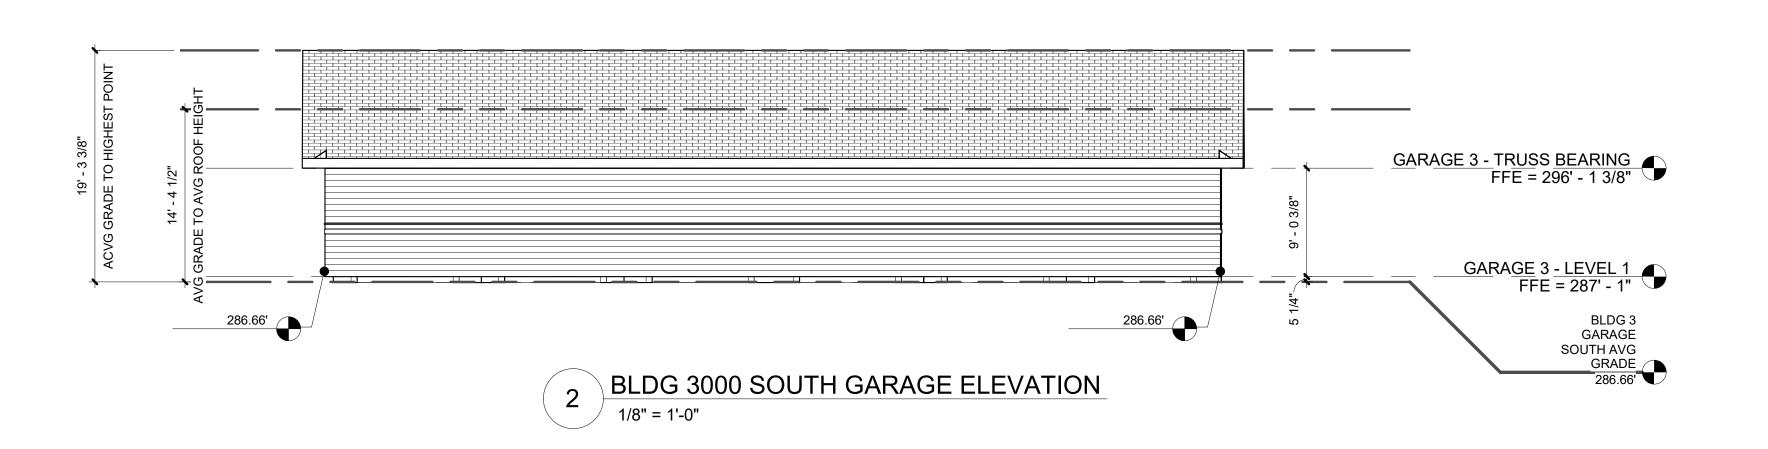

SCRIPTION INCLUDED

06/02/2021 ASR PACKAGE

07/30/2021 SCHEMATIC DESIGN PACKAGE

09/10/2021 3RD ASR SUBMITTAL PACKAGE X

10/21/2021 REVISED PER 3rd ASR CITY COMMENTS X

11/05/2021 PERMIT/GMP SET

REVISION
DATE DESCRIPTION REV

SEAL:

DISCLAIMER:
THIS DRAWING AND ASSOCIATED DOCUMENTS ARE THE EXCLUSIVE PROPERTY OF DWELL DESIGN STUDIO, AND ARE NOT TO BE REPRODUCED OR COPIED IN WHOLE OR IN PART, EXCEPT AS REQUIRED FOR THE STATED PROJECT. THEY ARE ONLY TO BE USED FOR THIS PROJECT AND SITE SPECIFICALLY IDENTIFIED HEREIN AND ARE NOT TO BE USED ON ANY OTHER PROJECT WITHOUT WRITTEN CONSENT OF DWELL DESIGN STUDIO.

SCALES AS NOTED ON THIS DRAWING ARE VALID ON THE ORIGINAL DRAWING ONLY, THE DIMENSIONS OF WHICH ARE 30 x 42 INCHES.

BLDG 2
GARAGE
ELEVATIONS

JOB NUMBER: 2128901

DRAWN BY CHECKED BY















GARAGE SERVICE LANE FACADE

BLANK WALL CALCULATION







BLDG 3 GARAGE **ELEVATIONS** JOB NUMBER: 2128901 DRAWN BY CHECKED BY

**1280 HIGHTOWER TRAIL ATLANTA, GA 30350** PHONE: 770.864.1035

dwelldesignstudio.com

**TOWN BOULEVARD** 

A DEVELOPMENT FOR:

RELATED

DESCRIPTION

REVISION DATE







20' - 0"

GARAGE SERVICE LANE FACADE

**BLANK WALL CALCULATION** 





# BLDG 4000 NORTH GARAGE ELEVATION 1/8" = 1'-0"

| GARAGE SERVICE LANE FACADE - BLANK WALL CALCULATION                                | <b>\</b> | - |              |  |
|------------------------------------------------------------------------------------|----------|---|--------------|--|
| PER SECTION 1.5.10: FACADE LIMITS BLANK WALL SPACE BOTH VERTICALY AND HORIONTALLY. |          |   | T            |  |
| PER SEC