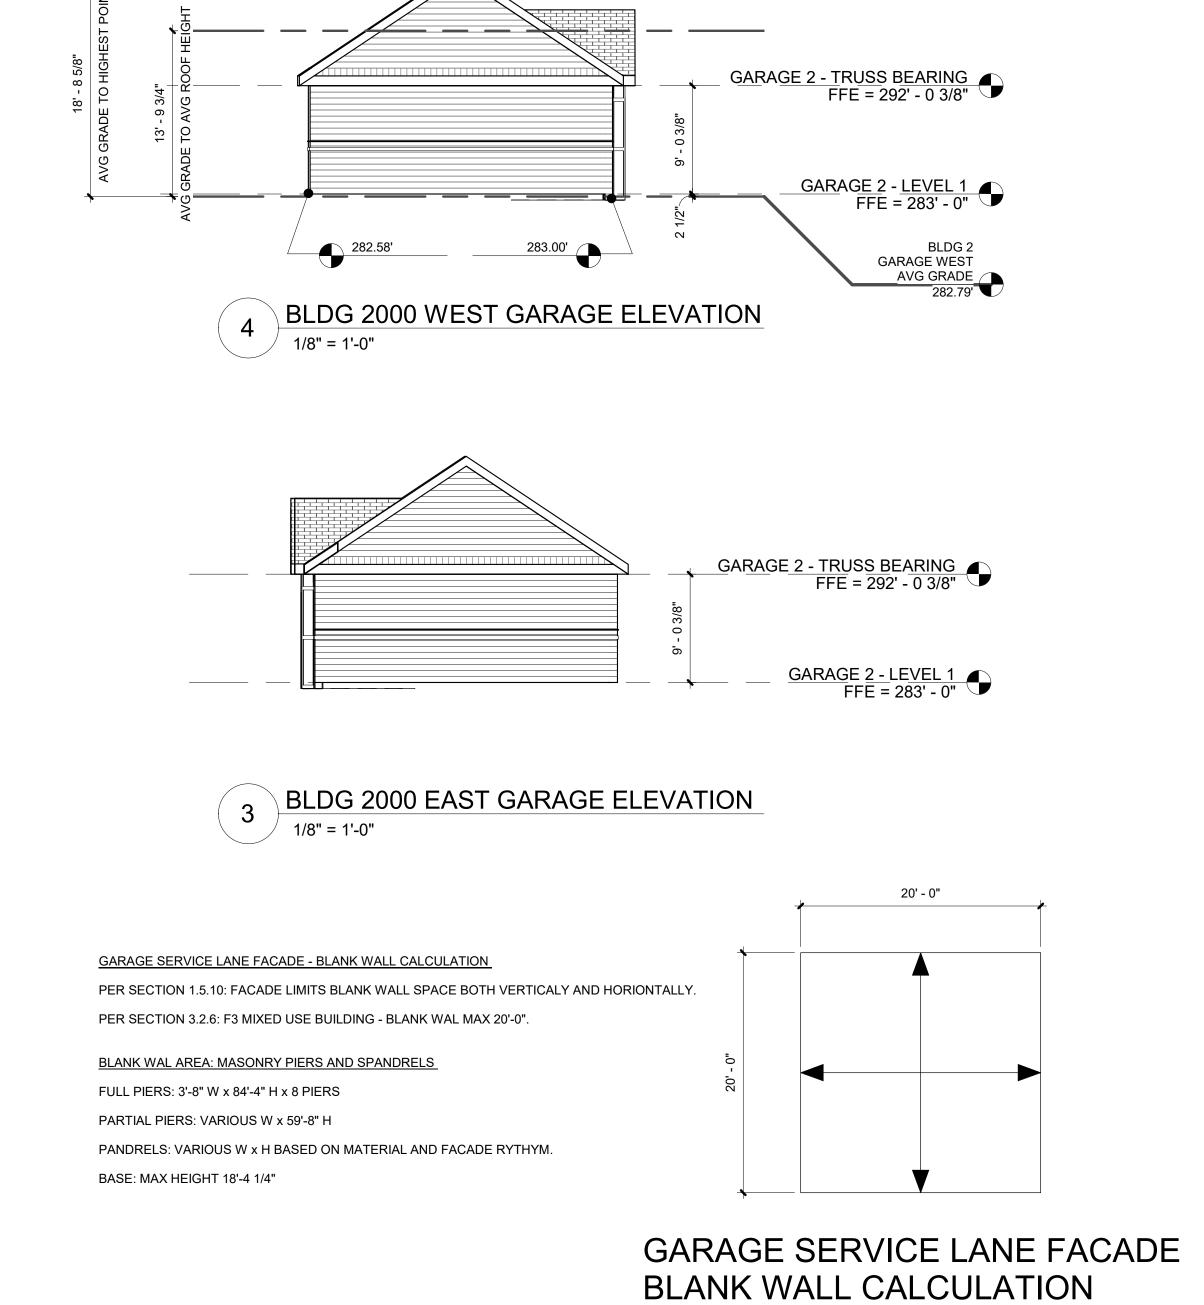

| DEVELOPMENT TYPE + SITE DATE TABLE                                                                                                                                                                                                                                                                                    |                                                                                                                                                                                 |  |  |  |  |
|-----------------------------------------------------------------------------------------------------------------------------------------------------------------------------------------------------------------------------------------------------------------------------------------------------------------------|---------------------------------------------------------------------------------------------------------------------------------------------------------------------------------|--|--|--|--|
| (Applicable to all developments)                                                                                                                                                                                                                                                                                      |                                                                                                                                                                                 |  |  |  |  |
| SITE DATA                                                                                                                                                                                                                                                                                                             | BUILDING DATA                                                                                                                                                                   |  |  |  |  |
| Zoning district (if more than one, please provide the acreage of each):                                                                                                                                                                                                                                               | Existing gross floor area (not to be demolished):                                                                                                                               |  |  |  |  |
| CX-5-PK-CU                                                                                                                                                                                                                                                                                                            | Existing gross floor area to be demolished:                                                                                                                                     |  |  |  |  |
| Gross site acreage: 23.98                                                                                                                                                                                                                                                                                             | New gross floor area: 470,123 sf                                                                                                                                                |  |  |  |  |
| # of parking spaces required: 507                                                                                                                                                                                                                                                                                     | Total sf gross (to remain and new): 470,125 sf                                                                                                                                  |  |  |  |  |
| # of parking spaces proposed: 585                                                                                                                                                                                                                                                                                     | Proposed # of buildings: 11                                                                                                                                                     |  |  |  |  |
| Overlay District (if applicable): N/A                                                                                                                                                                                                                                                                                 | Proposed # of stories for each: 2-4                                                                                                                                             |  |  |  |  |
| Existing use (UDO 6.1.4): Vacant                                                                                                                                                                                                                                                                                      |                                                                                                                                                                                 |  |  |  |  |
| Proposed use (UDO 6.1.4): Apartment                                                                                                                                                                                                                                                                                   | 1                                                                                                                                                                               |  |  |  |  |
|                                                                                                                                                                                                                                                                                                                       |                                                                                                                                                                                 |  |  |  |  |
|                                                                                                                                                                                                                                                                                                                       | RINFORMATION                                                                                                                                                                    |  |  |  |  |
| Existing Impervious Surface:  Acres: 0.00 Square Feet: 0.00                                                                                                                                                                                                                                                           | Proposed Impervious Surface:  Acres: See Site Data Table Square Feet: See Site Data Table                                                                                       |  |  |  |  |
| Is this a flood hazard area? Yes No                                                                                                                                                                                                                                                                                   |                                                                                                                                                                                 |  |  |  |  |
| If yes, please provide:                                                                                                                                                                                                                                                                                               | <u> </u>                                                                                                                                                                        |  |  |  |  |
| Alluvial soils:                                                                                                                                                                                                                                                                                                       |                                                                                                                                                                                 |  |  |  |  |
| Flood study:                                                                                                                                                                                                                                                                                                          |                                                                                                                                                                                 |  |  |  |  |
| FEMA Map Panel #:                                                                                                                                                                                                                                                                                                     |                                                                                                                                                                                 |  |  |  |  |
| Neuse River Buffer Yes No                                                                                                                                                                                                                                                                                             | Wetlands Yes  No ✓                                                                                                                                                              |  |  |  |  |
| RESIDENTIAL D                                                                                                                                                                                                                                                                                                         | DEVELOPMENTS                                                                                                                                                                    |  |  |  |  |
| Total # of dwelling units: 11                                                                                                                                                                                                                                                                                         | Total # of hotel units: N/A                                                                                                                                                     |  |  |  |  |
| # of bedroom units: 1br 187 2br 173 3br 2                                                                                                                                                                                                                                                                             | 24 4br or more 0                                                                                                                                                                |  |  |  |  |
| # of lots: 1                                                                                                                                                                                                                                                                                                          | Is your project a cottage court? Yes █ No ✔                                                                                                                                     |  |  |  |  |
|                                                                                                                                                                                                                                                                                                                       |                                                                                                                                                                                 |  |  |  |  |
| SIGNATU                                                                                                                                                                                                                                                                                                               | RE BLOCK                                                                                                                                                                        |  |  |  |  |
|                                                                                                                                                                                                                                                                                                                       | are of this application and that the proposed project ets in accordance with the plans and specifications submitted tions of the City of Raleigh Unified Development Ordinance. |  |  |  |  |
| I, Gray Harrell (McAdams) will serve as the agent regarding this application, and will receive                                                                                                                                                                                                                        |                                                                                                                                                                                 |  |  |  |  |
|                                                                                                                                                                                                                                                                                                                       | nd applicable documentation, and will represent the property                                                                                                                    |  |  |  |  |
| I/we have read, acknowledge, and affirm that this project is conforming to all application requirements applicable with the proposed development use. I acknowledge that this application is subject to the filing calendar and submittal policy, which states applications will expire after 180 days of inactivity. |                                                                                                                                                                                 |  |  |  |  |
| Signature: Left The                                                                                                                                                                                                                                                                                                   | Date: 6/3/2021                                                                                                                                                                  |  |  |  |  |
| Printed Name: 21401111 August 1977                                                                                                                                                                                                                                                                                    |                                                                                                                                                                                 |  |  |  |  |