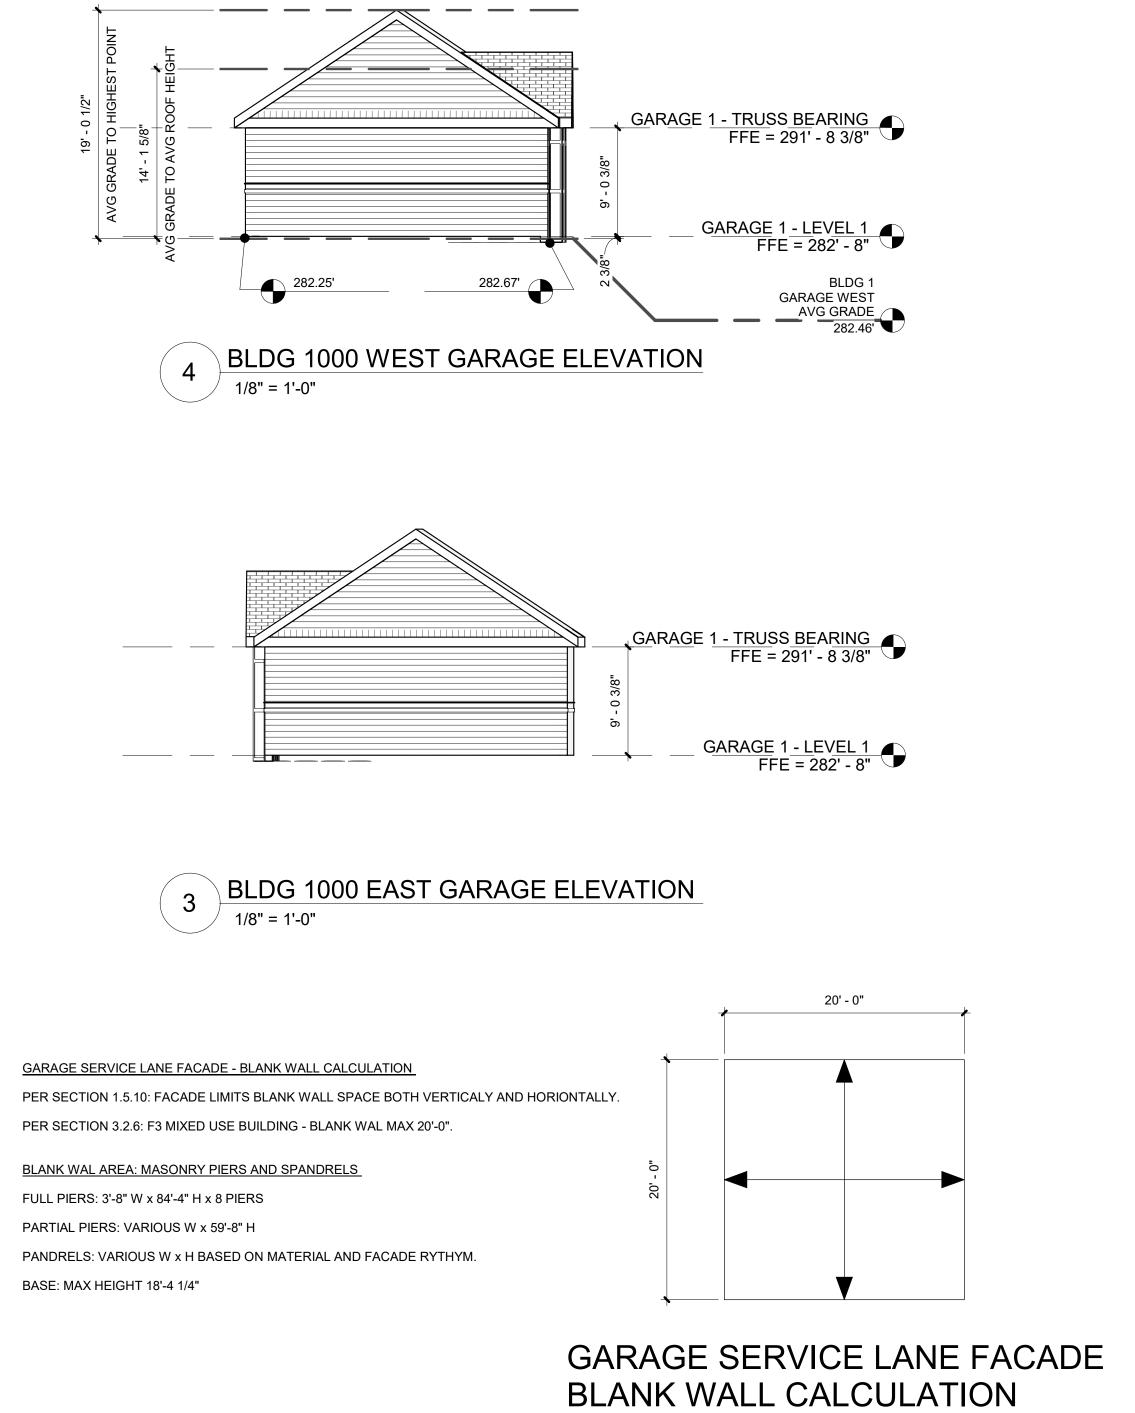

|          |        |         |



dwell design studio

1280 HIGHTOWER TRAIL ATLANTA, GA 30350 PHONE: 770.864.1035 dwelldesignstudio.com

TOWN BOULEVARD
APARTMENTS

A DEVELOPMENT FOR:

RELATED

REVISION

DATE DESCRIPTION F

SEAL:

DISCLAIMER:
THIS DRAWING AND ASSOCIATED DOCUMENTS ARE THE EXCLUS
PROPERTY OF DWELL DESIGN STUDIO, AND ARE NOT TO BE
REPRODUCED OR COPIED IN WHOLE OR IN PART, EXCEPT AS
REQUIRED FOR THE STATED PROJECT. THEY ARE ONLY TO BE U:
FOR THIS PROJECT AND SITE SPECIFICALLY IDENTIFIED HERRIN
ARE NOT TO BE USED ON ANY OTHER PROJECT WITHOUT WITH
CONSENT OF DWELL DESIGN STUDIO.
SCALES AS NOTED ON THIS DRAWING ARE VALID ON THE ORIGIN
DRAWING ONLY, THE DIMENSIONS OF WHICH ARE 30 x 42 INCHE

BLDG 10
EXTERIOR
ELEVATIONS

JOB NUMBER: 2128901

DRAWN BY CHECKED BY

A4-20B













**1280 HIGHTOWER TRAIL ATLANTA, GA 30350** PHONE: 770.864.1035

dwelldesignstudio.com

**TOWN BOULEVARD** 

A DEVELOPMENT FOR: **□** RELATED

ISSUE

DATE

DESCRIPTION

06/02/2021

ASR PACKAGE

07/30/2021

SCHEMATIC DESIGN PACKAGE

09/10/2021

3RD ASR SUBMITTAL PACKAGE

10/21/2021

REVISED PER 3rd ASR CITY COMMENTS

11/05/2021

PERMIT/GMP SET

REVISION DESCRIPTION

BLDG 1 GARAGE **ELEVATIONS** 

JOB NUMBER: 2128901 DRAWN BY CHECKED BY













dwell design studio

1280 HIGHTOWER TRAIL ATLANTA, GA 30350 PHONE: 770.864.1035

dwelldesignstudio.com

TOWN BOULEVARD
APARTMENTS

A DEVELOPMENT FOR:

RELATED

ISSUE

DATE DESCRIPTION INCLUDED

06/02/2021 ASR PACKAGE

07/30/2021 SCHEMATIC DESIGN PACKAGE

09/10/2021 3RD ASR SUBMITTAL PACKAGE X

10/21/2021 REVISED PER 3rd ASR CITY COMMEN