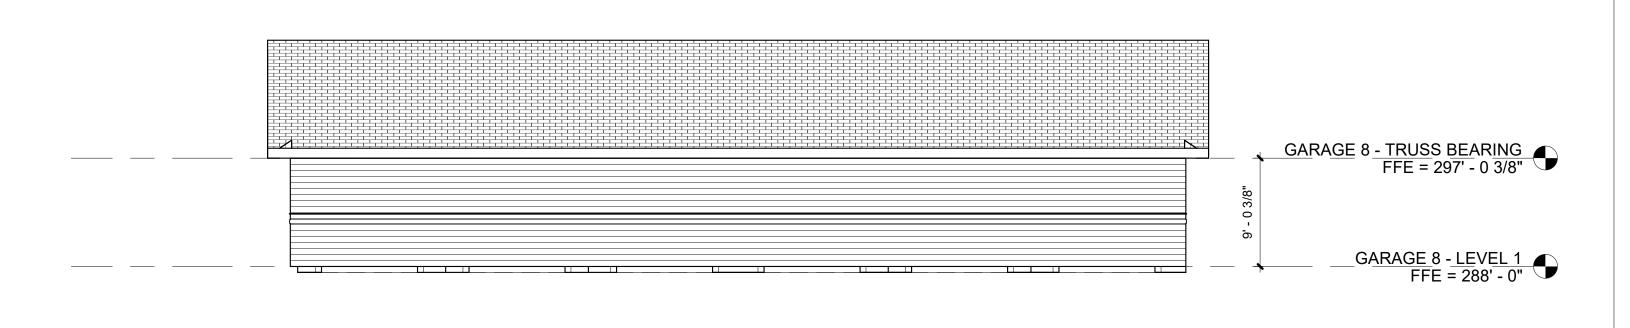

C DESIGN PACKAGE

09/10/2021 3RD ASR SUBMITTAL PACKAGE

X 10/21/2021 REVISED PER 3rd ASR CITY COMMENTS X

11/05/2021 PERMIT/GMP SET

REVISION

DATE DESCRIPTION R

SEAL:

DISCLAIMER:
THIS DRAWING AND ASSOCIATED DOCUMENTS ARE THE EXCLUSIVE PROPERTY OF DWELL DESIGN STUDIO, AND ARE NOT TO BE REPRODUCED OR COPIED IN WHOLE OR IN PART, EXCEPT AS REQUIRED FOR THE STATED PROJECT. THEY ARE ONLY TO BE USED FOR THIS PROJECT AND SITE SPECIFICALLY IDENTIFIED HEREIN AND ARE NOT TO BE USED ON ANY OTHER PROJECT WITHOUT WRITTEN CONSENT OF DWELL DESIGN STUDIO.

SCALES AS NOTED ON THIS DRAWING ARE VALID ON THE ORIGINAL DRAWING ONLY, THE DIMENSIONS OF WHICH ARE 30 x 42 INCHES.

BLDG 7
GARAGE
ELEVATIONS

JOB NUMBER: 2128901

DRAWN BY CHECKED BY
HIL SL









GARAGE SERVICE LANE FACADE BLANK WALL CALCULATION



# 2 BLDG 8000 NORTH GARAGE ELEVATION 1/8" = 1'-0"







dwell design studio

1280 HIGHTOWER TRAIL ATLANTA, GA 30350 PHONE: 770.864.1035 dwelldesignstudio.com

TOWN BOULEVARD
APARTMENTS

ADEVELOPMENT FOR:

REVISION
DATE DESCRIPTION REV

DISCLAIMER:
THIS DRAWING AND ASSOCIATED DOCUMENTS ARE THE EXCLUSIVE PROPERTY OF DWELL DESIGN STUDIO, AND ARE NOT TO BE REPRODUCED OR COPIED IN WHOLE OR IN PART EXCEPT AS REQUIRED FOR THE STATED PROJECT. THEY ARE ONLY TO BE USED FOR THIS PROJECT AND SITE SPECIFICALLY IDENTIFIED HEREIN AND ARE NOT TO BE USED ON ANY OTHER PROJECT WITHOUT WRITTEN CONSENT OF DWELL DESIGN STUDIO.

SCALES AS NOTED ON THIS DRAWING ARE VALID ON THE ORIGINAL DRAWING ONLY, THE DIMENSIONS OF WHICH ARE 30 x 42 INCHES.

BLDG 8
GARAGE
ELEVATIONS

JOB NUMBER: 2128901

DRAWN BY CHECKED BY