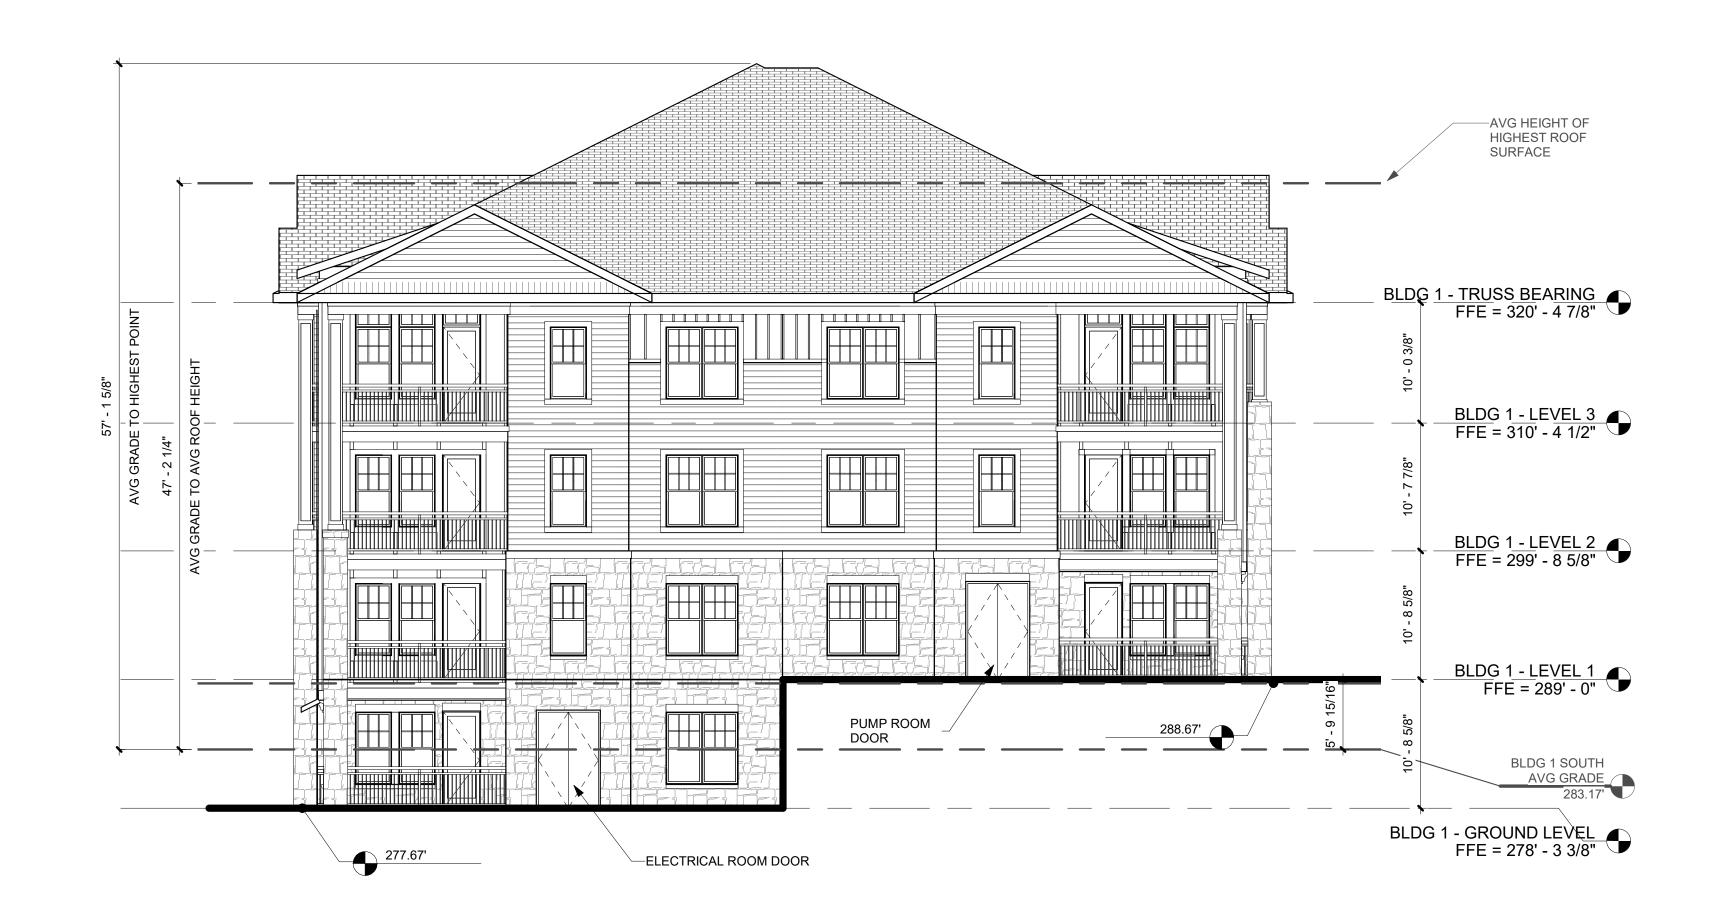

| DEVELOPMENT TYPE + SITE DATE TABLE                                                                                                                                                                                                                                                                                    |                                                                                                                                                                                 |  |  |  |  |
|-----------------------------------------------------------------------------------------------------------------------------------------------------------------------------------------------------------------------------------------------------------------------------------------------------------------------|---------------------------------------------------------------------------------------------------------------------------------------------------------------------------------|--|--|--|--|
| (Applicable to all developments)                                                                                                                                                                                                                                                                                      |                                                                                                                                                                                 |  |  |  |  |
| SITE DATA                                                                                                                                                                                                                                                                                                             | BUILDING DATA                                                                                                                                                                   |  |  |  |  |
| Zoning district (if more than one, please provide the acreage of each):                                                                                                                                                                                                                                               | Existing gross floor area (not to be demolished):                                                                                                                               |  |  |  |  |
| CX-5-PK-CU                                                                                                                                                                                                                                                                                                            | Existing gross floor area to be demolished:                                                                                                                                     |  |  |  |  |
| Gross site acreage: 23.98                                                                                                                                                                                                                                                                                             | New gross floor area: 470,123 sf                                                                                                                                                |  |  |  |  |
| # of parking spaces required: 507                                                                                                                                                                                                                                                                                     | Total sf gross (to remain and new): 470,125 sf                                                                                                                                  |  |  |  |  |
| # of parking spaces proposed: 585                                                                                                                                                                                                                                                                                     | Proposed # of buildings: 11                                                                                                                                                     |  |  |  |  |
| Overlay District (if applicable): N/A                                                                                                                                                                                                                                                                                 | Proposed # of stories for each: 2-4                                                                                                                                             |  |  |  |  |
| Existing use (UDO 6.1.4): Vacant                                                                                                                                                                                                                                                                                      |                                                                                                                                                                                 |  |  |  |  |
| Proposed use (UDO 6.1.4): Apartment                                                                                                                                                                                                                                                                                   | 1                                                                                                                                                                               |  |  |  |  |
|                                                                                                                                                                                                                                                                                                                       |                                                                                                                                                                                 |  |  |  |  |
|                                                                                                                                                                                                                                                                                                                       | RINFORMATION                                                                                                                                                                    |  |  |  |  |
| Existing Impervious Surface:  Acres: 0.00 Square Feet: 0.00                                                                                                                                                                                                                                                           | Proposed Impervious Surface:  Acres: See Site Data Table Square Feet: See Site Data Table                                                                                       |  |  |  |  |
| Is this a flood hazard area? Yes No                                                                                                                                                                                                                                                                                   |                                                                                                                                                                                 |  |  |  |  |
| If yes, please provide:                                                                                                                                                                                                                                                                                               | <u> </u>                                                                                                                                                                        |  |  |  |  |
| Alluvial soils:                                                                                                                                                                                                                                                                                                       |                                                                                                                                                                                 |  |  |  |  |
| Flood study:                                                                                                                                                                                                                                                                                                          |                                                                                                                                                                                 |  |  |  |  |
| FEMA Map Panel #:                                                                                                                                                                                                                                                                                                     |                                                                                                                                                                                 |  |  |  |  |
| Neuse River Buffer Yes No                                                                                                                                                                                                                                                                                             | Wetlands Yes  No ✓                                                                                                                                                              |  |  |  |  |
| RESIDENTIAL D                                                                                                                                                                                                                                                                                                         | DEVELOPMENTS                                                                                                                                                                    |  |  |  |  |
| Total # of dwelling units: 11                                                                                                                                                                                                                                                                                         | Total # of hotel units: N/A                                                                                                                                                     |  |  |  |  |
| # of bedroom units: 1br 187 2br 173 3br 2                                                                                                                                                                                                                                                                             | 24 4br or more 0                                                                                                                                                                |  |  |  |  |
| # of lots: 1                                                                                                                                                                                                                                                                                                          | Is your project a cottage court? Yes █ No ✔                                                                                                                                     |  |  |  |  |
|                                                                                                                                                                                                                                                                                                                       |                                                                                                                                                                                 |  |  |  |  |
| SIGNATU                                                                                                                                                                                                                                                                                                               | RE BLOCK                                                                                                                                                                        |  |  |  |  |
|                                                                                                                                                                                                                                                                                                                       | are of this application and that the proposed project ets in accordance with the plans and specifications submitted tions of the City of Raleigh Unified Development Ordinance. |  |  |  |  |
| I, Gray Harrell (McAdams) will serve as the agent regarding this application, and will receive                                                                                                                                                                                                                        |                                                                                                                                                                                 |  |  |  |  |
|                                                                                                                                                                                                                                                                                                                       | nd applicable documentation, and will represent the property                                                                                                                    |  |  |  |  |
| I/we have read, acknowledge, and affirm that this project is conforming to all application requirements applicable with the proposed development use. I acknowledge that this application is subject to the filing calendar and submittal policy, which states applications will expire after 180 days of inactivity. |                                                                                                                                                                                 |  |  |  |  |
| Signature: Left The                                                                                                                                                                                                                                                                                                   | Date: 6/3/2021                                                                                                                                                                  |  |  |  |  |
| Printed Name: 21401111 August 1977                                                                                                                                                                                                                                                                                    |                                                                                                                                                                                 |  |  |  |  |