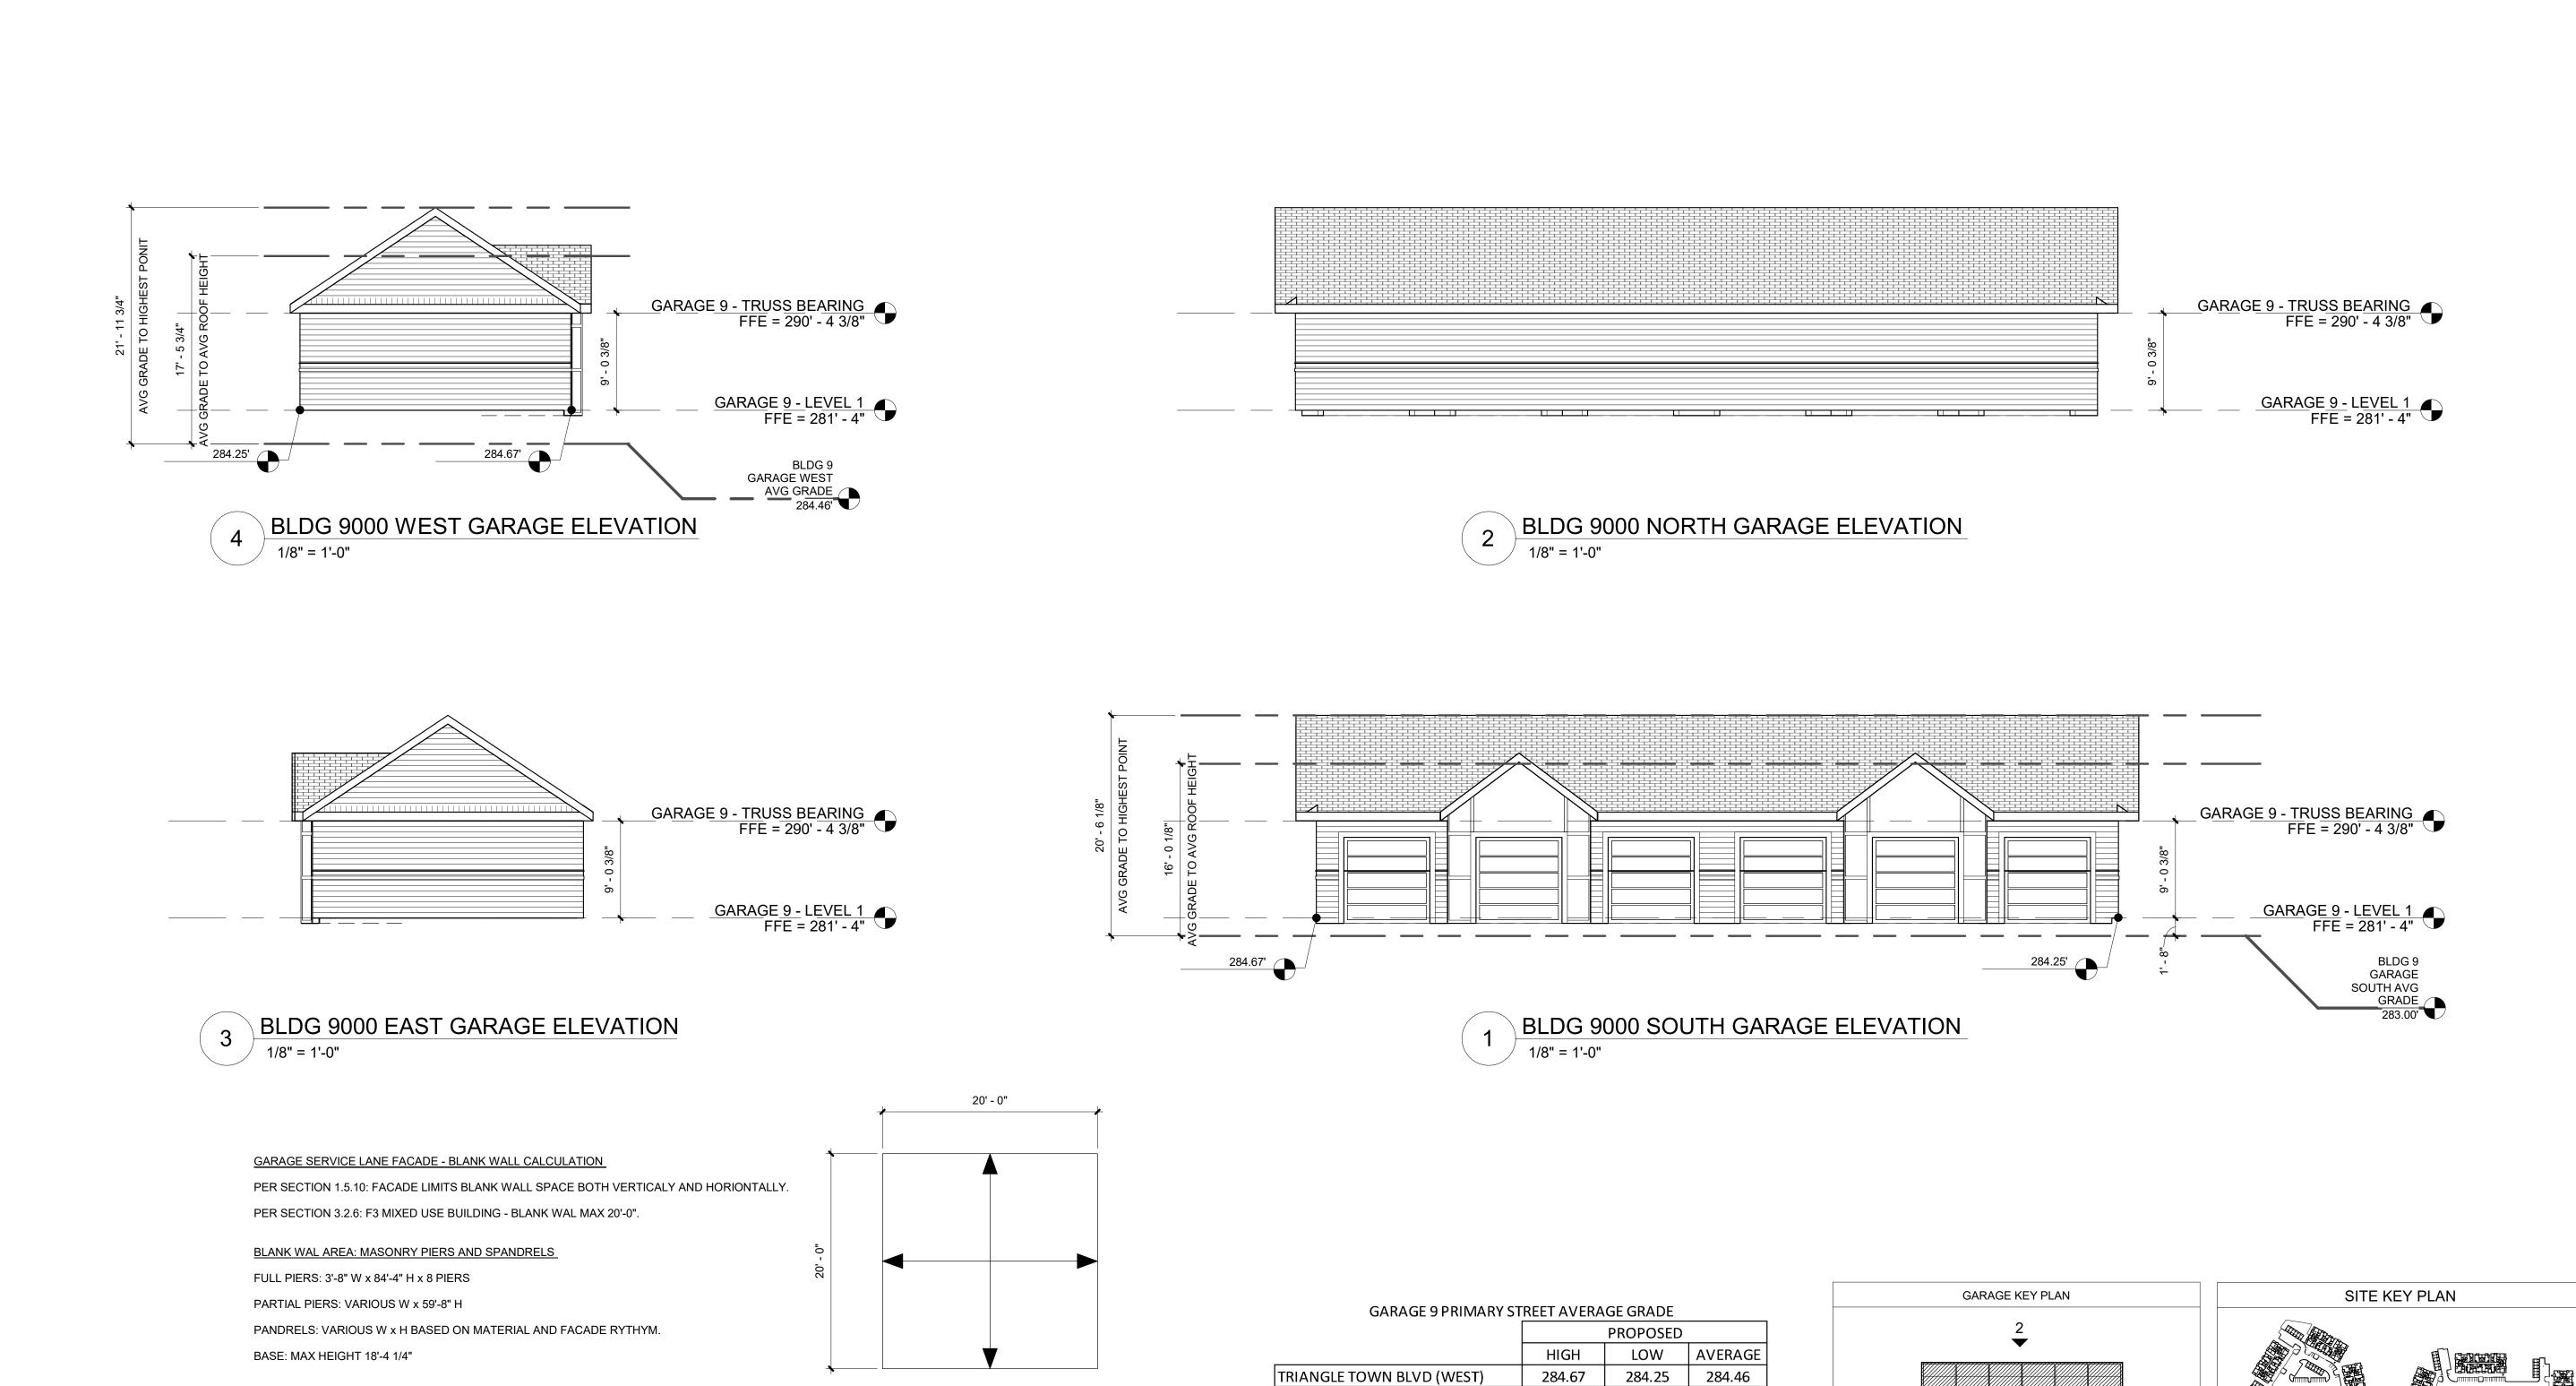

# 2 BLDG 8000 NORTH GARAGE ELEVATION 1/8" = 1'-0"







dwell design studio

1280 HIGHTOWER TRAIL ATLANTA, GA 30350 PHONE: 770.864.1035 dwelldesignstudio.com

TOWN BOULEVARD
APARTMENTS

ADEVELOPMENT FOR:

REVISION
DATE DESCRIPTION REV

DISCLAIMER:
THIS DRAWING AND ASSOCIATED DOCUMENTS ARE THE EXCLUSIVE PROPERTY OF DWELL DESIGN STUDIO, AND ARE NOT TO BE REPRODUCED OR COPIED IN WHOLE OR IN PART EXCEPT AS REQUIRED FOR THE STATED PROJECT. THEY ARE ONLY TO BE USED FOR THIS PROJECT AND SITE SPECIFICALLY IDENTIFIED HEREIN AND ARE NOT TO BE USED ON ANY OTHER PROJECT WITHOUT WRITTEN CONSENT OF DWELL DESIGN STUDIO.

SCALES AS NOTED ON THIS DRAWING ARE VALID ON THE ORIGINAL DRAWING ONLY, THE DIMENSIONS OF WHICH ARE 30 x 42 INCHES.

BLDG 8
GARAGE
ELEVATIONS

JOB NUMBER: 2128901

DRAWN BY CHECKED BY



TOWN DRIVE (SOUTH)

GARAGE SERVICE LANE FACADE

BLANK WALL CALCULATION

284.67 281.33 283.00

dwell design studio

1280 HIGHTOWER TRAIL ATLANTA, GA 30350 PHONE: 770.864.1035 dwelldesignstudio.com

TOWN BOULEVARD
APARTMENTS

A DEVELOPMENT FOR:

RELATED

ISSUE

DATE DESCRIPTION INCLUDED

06/02/2021 ASR PACKAGE

07/30/2021 SCHEMATIC DESIGN PACKAGE

09/10/2021 3RD ASR SUBMITTAL PACKAGE X

10/21/2021 REVISED PER 3rd ASR CITY COMMENTS X

11/05/2021 PERMIT/GMP SET

REVISION
DATE DESCRIPTION REV

SEAL:

DISCLAIMER:
THIS DRAWING AND ASSOCIATED DOCUMENTS ARE THE EXCLUSIVE PROPERTY OF DWELL DESIGN STUDIO, AND ARE NOT TO BE REPRODUCED OR COPIED IN WHOLE OR IN PART, EXCEPT AS REQUIRED FOR THE STATED PROJECT. THEY ARE ONLY TO BE USED FOR THIS PROJECT AND SITE SPECIFICALLY IDENTIFIED HEREIN AND ARE NOT