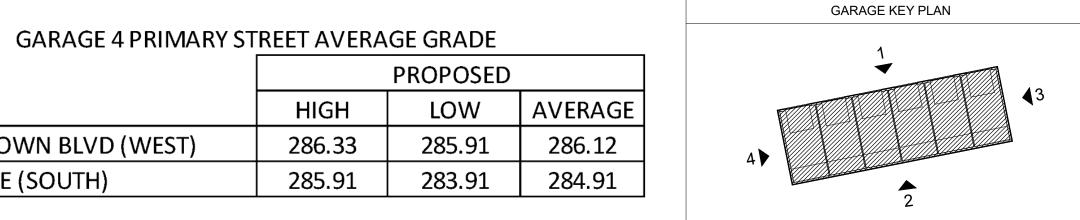

UILDING - BLANK WAL MAX 20'-0".                   |          |   |              |  |
| BLANK WAL AREA: MASONRY PIERS AND SPANDRELS                                        | 20' - 0" | • |              |  |
| FULL PIERS: 3'-8" W x 84'-4" H x 8 PIERS                                           | 7        |   |              |  |
| PARTIAL PIERS: VARIOUS W x 59'-8" H                                                |          |   |              |  |
| PANDRELS: VARIOUS W x H BASED ON MATERIAL AND FACADE RYTHYM.                       |          |   |              |  |
| BASE: MAX HEIGHT 18'-4 1/4"                                                        |          |   | lacktriangle |  |

PROPOSED HIGH LOW AVERAGE TRIANGLE TOWN BLVD (WEST) 285.91 286.12 286.33 TOWN DRIVE (SOUTH) 285.91 283.91 284.91





**1280 HIGHTOWER TRAIL ATLANTA, GA 30350** PHONE: 770.864.1035 dwelldesignstudio.com

**TOWN BOULEVARD** 

RELATED

A DEVELOPMENT FOR:

ISSUE

DATE

DESCRIPTION

06/02/2021

ASR PACKAGE

07/30/2021

SCHEMATIC DESIGN PACKAGE

09/10/2021

3RD ASR SUBMITTAL PACKAGE

10/21/2021

REVISED PER 3rd ASR CITY COMMENTS

11/05/2021

PERMIT/GMP SET

DESCRIPTION

BLDG 4 GARAGE ELEVATIONS

JOB NUMBER: 2128901 DRAWN BY CHECKED BY







1 BLDG 5000 NORTH GARAGE ELEVATION

1/8" = 1'-0"

# GARAGE 5 PRIMARY STREET AVERAGE GRADE

|                           | PROPOSED |        |         |
|---------------------------|----------|--------|---------|
|                           | HIGH     | LOW    | AVERAGE |
| TRIANGLE TOWN BLVD (WEST) | 287.00   | 286.58 | 286.79  |
| TOWN DRIVE (SOUTH)        | 287.91   |