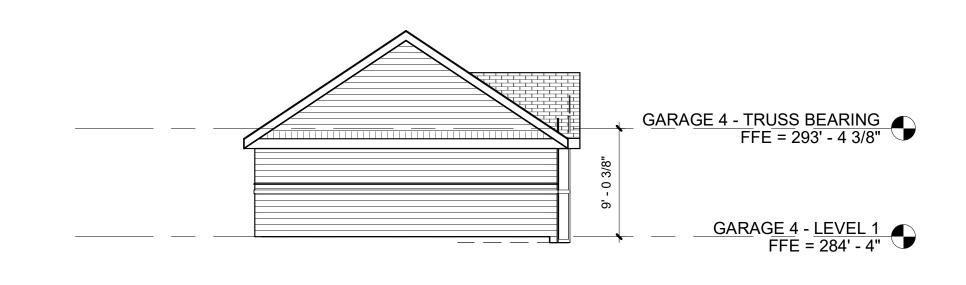

Y OF DWELL DESIGN STUDIO, AND ARE NOT TO BE REPRODUCED OR COPIED IN WHOLE OR IN PART, EXCEPT AS REQUIRED FOR THE STATED PROJECT. THEY ARE ONLY TO BE USED FOR THIS PROJECT AND SITE SPECIFICALLY IDENTIFIED HEREIN AND ARE NOT TO BE USED ON ANY OTHER PROJECT WITHOUT WRITTEN CONSENT OF DWELL DESIGN STUDIO.

SCALES AS NOTED ON THIS DRAWING ARE VALID ON THE ORIGINAL DRAWING ONLY, THE DIMENSIONS OF WHICH ARE 30 x 42 INCHES.

BLDG 2
GARAGE
ELEVATIONS

JOB NUMBER: 2128901

DRAWN BY CHECKED BY















GARAGE SERVICE LANE FACADE

BLANK WALL CALCULATION







BLDG 3 GARAGE **ELEVATIONS** JOB NUMBER: 2128901 DRAWN BY CHECKED BY

**1280 HIGHTOWER TRAIL ATLANTA, GA 30350** PHONE: 770.864.1035

dwelldesignstudio.com

**TOWN BOULEVARD** 

A DEVELOPMENT FOR:

RELATED

DESCRIPTION

REVISION DATE







20' - 0"

GARAGE SERVICE LANE FACADE

**BLANK WALL CALCULATION** 





# BLDG 4000 NORTH GARAGE ELEVATION 1/8" = 1'-0"

| GARAGE SERVICE LANE FACADE - BLANK WALL CALCULATION                                | <b>\</b> | - |              |  |
|------------------------------------------------------------------------------------|----------|---|--------------|--|
| PER SECTION 1.5.10: FACADE LIMITS BLANK WALL SPACE BOTH VERTICALY AND HORIONTALLY. |          |   | T            |  |
| PER SECTION 3.2.6: F3 MIXED USE BUILDING - BLANK WAL MAX 20'-0".                   |          |   |              |  |
| BLANK WAL AREA: MASONRY PIERS AND SPANDRELS                                        | 20' - 0" | • |              |  |
| FULL PIERS: 3'-8" W x 84'-4" H x 8 PIERS