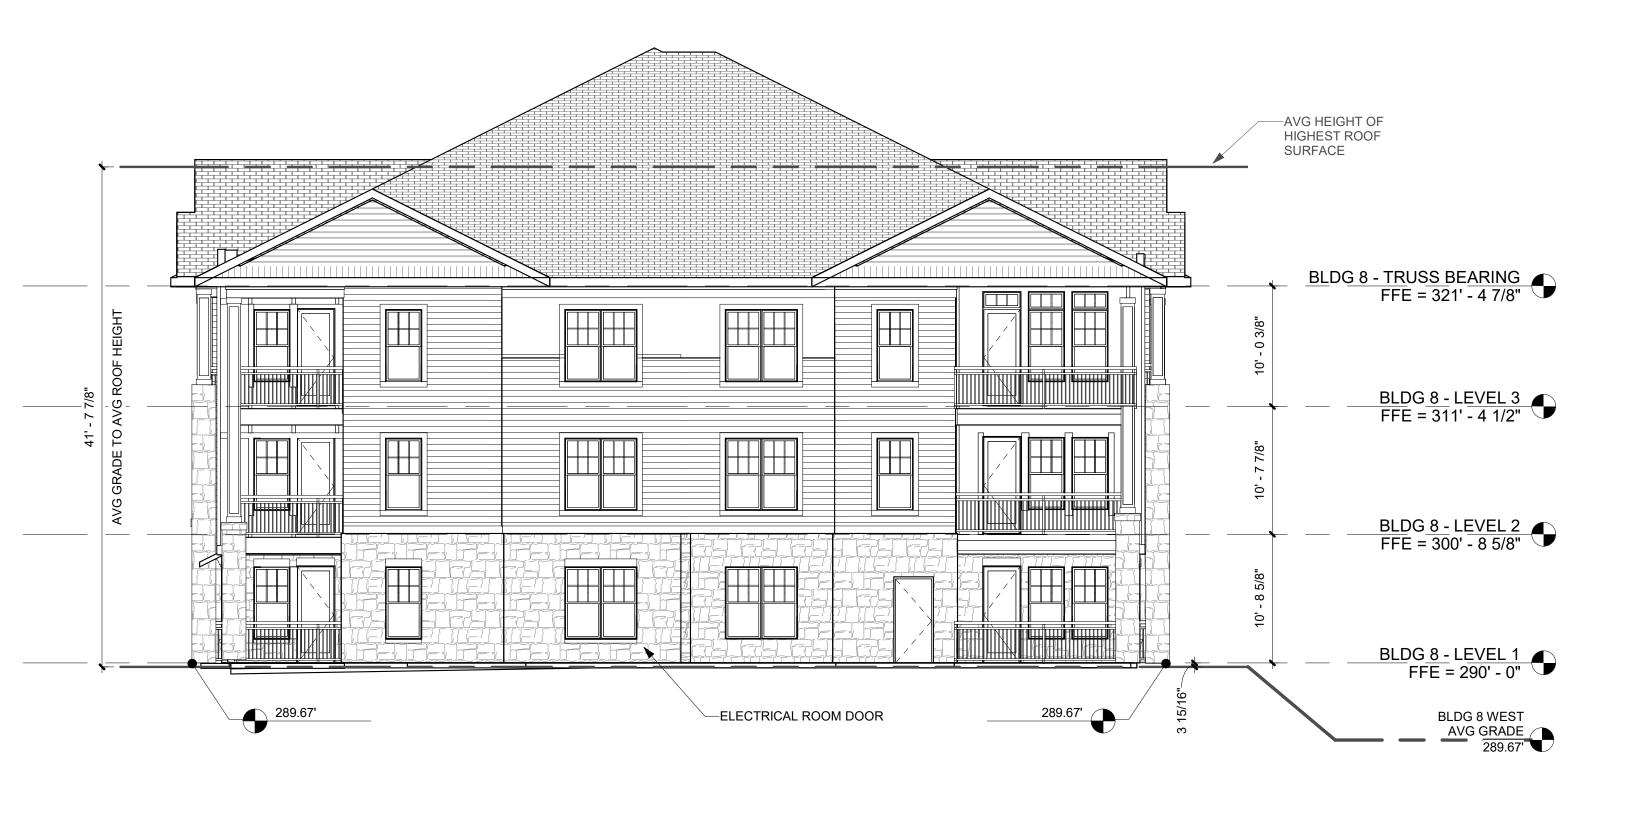

| DEVELOPMENT TYPE + SITE DATE TABLE                                                                                                                                                                                                                                                                                    |                                                                                                                                                                                 |  |  |  |  |
|-----------------------------------------------------------------------------------------------------------------------------------------------------------------------------------------------------------------------------------------------------------------------------------------------------------------------|---------------------------------------------------------------------------------------------------------------------------------------------------------------------------------|--|--|--|--|
| (Applicable to all developments)                                                                                                                                                                                                                                                                                      |                                                                                                                                                                                 |  |  |  |  |
| SITE DATA                                                                                                                                                                                                                                                                                                             | BUILDING DATA                                                                                                                                                                   |  |  |  |  |
| Zoning district (if more than one, please provide the acreage of each):                                                                                                                                                                                                                                               | Existing gross floor area (not to be demolished):                                                                                                                               |  |  |  |  |
| CX-5-PK-CU                                                                                                                                                                                                                                                                                                            | Existing gross floor area to be demolished:                                                                                                                                     |  |  |  |  |
| Gross site acreage: 23.98                                                                                                                                                                                                                                                                                             | New gross floor area: 470,123 sf                                                                                                                                                |  |  |  |  |
| # of parking spaces required: 507                                                                                                                                                                                                                                                                                     | Total sf gross (to remain and new): 470,125 sf                                                                                                                                  |  |  |  |  |
| # of parking spaces proposed: 585                                                                                                                                                                                                                                                                                     | Proposed # of buildings: 11                                                                                                                                                     |  |  |  |  |
| Overlay District (if applicable): N/A                                                                                                                                                                                                                                                                                 | Proposed # of stories for each: 2-4                                                                                                                                             |  |  |  |  |
| Existing use (UDO 6.1.4): Vacant                                                                                                                                                                                                                                                                                      |                                                                                                                                                                                 |  |  |  |  |
| Proposed use (UDO 6.1.4): Apartment                                                                                                                                                                                                                                                                                   | 1                                                                                                                                                                               |  |  |  |  |
|                                                                                                                                                                                                                                                                                                                       |                                                                                                                                                                                 |  |  |  |  |
|                                                                                                                                                                                                                                                                                                                       | RINFORMATION                                                                                                                                                                    |  |  |  |  |
| Existing Impervious Surface:  Acres: 0.00 Square Feet: 0.00                                                                                                                                                                                                                                                           | Proposed Impervious Surface:  Acres: See Site Data Table Square Feet: See Site Data Table                                                                                       |  |  |  |  |
| Is this a flood hazard area? Yes No                                                                                                                                                                                                                                                                                   |                                                                                                                                                                                 |  |  |  |  |
| If yes, please provide:                                                                                                                                                                                                                                                                                               | <u> </u>                                                                                                                                                                        |  |  |  |  |
| Alluvial soils:                                                                                                                                                                                                                                                                                                       |                                                                                                                                                                                 |  |  |  |  |
| Flood study:                                                                                                                                                                                                                                                                                                          |                                                                                                                                                                                 |  |  |  |  |
| FEMA Map Panel #:                                                                                                                                                                                                                                                                                                     |                                                                                                                                                                                 |  |  |  |  |
| Neuse River Buffer Yes No                                                                                                                                                                                                                                                                                             | Wetlands Yes  No ✓                                                                                                                                                              |  |  |  |  |
| RESIDENTIAL D                                                                                                                                                                                                                                                                                                         | DEVELOPMENTS                                                                                                                                                                    |  |  |  |  |
| Total # of dwelling units: 11                                                                                                                                                                                                                                                                                         | Total # of hotel units: N/A                                                                                                                                                     |  |  |  |  |
| # of bedroom units: 1br 187 2br 173 3br 2                                                                                                                                                                                                                                                                             | 24 4br or more 0                                                                                                                                                                |  |  |  |  |
| # of lots: 1                                                                                                                                                                                                                                                                                                          | Is your project a cottage court? Yes █ No ✔                                                                                                                                     |  |  |  |  |
|                                                                                                                                                                                                                                                                                                                       |                                                                                                                                                                                 |  |  |  |  |
| SIGNATU                                                                                                                                                                                                                                                                                                               | RE BLOCK                                                                                                                                                                        |  |  |  |  |
|                                                                                                                                                                                                                                                                                                                       | are of this application and that the proposed project ets in accordance with the plans and specifications submitted tions of the City of Raleigh Unified Development Ordinance. |  |  |  |  |
| I, Gray Harrell (McAdams) will serve as the agent regarding this application, and will receive                                                                                                                                                                                                                        |                                                                                                                                                                                 |  |  |  |  |
|                                                                                                                                                                                                                                                                                                                       | nd applicable documentation, and will represent the property                                                                                                                    |  |  |  |  |
| I/we have read, acknowledge, and affirm that this project is conforming to all application requirements applicable with the proposed development use. I acknowledge that this application is subject to the filing calendar and submittal policy, which states applications will expire after 180 days of inactivity. |                                                                                                                                                                                 |  |  |  |  |
| Signature: Left The                                                                                                                                                                                                                                                                                                   | Date: 6/3/2021                                                                                                                                                                  |  |  |  |  |
| Printed Name: 21401111 August 1977                                                                                                                                                                                                                                                                                    |                                                                                                                                                                                 |  |  |  |  |