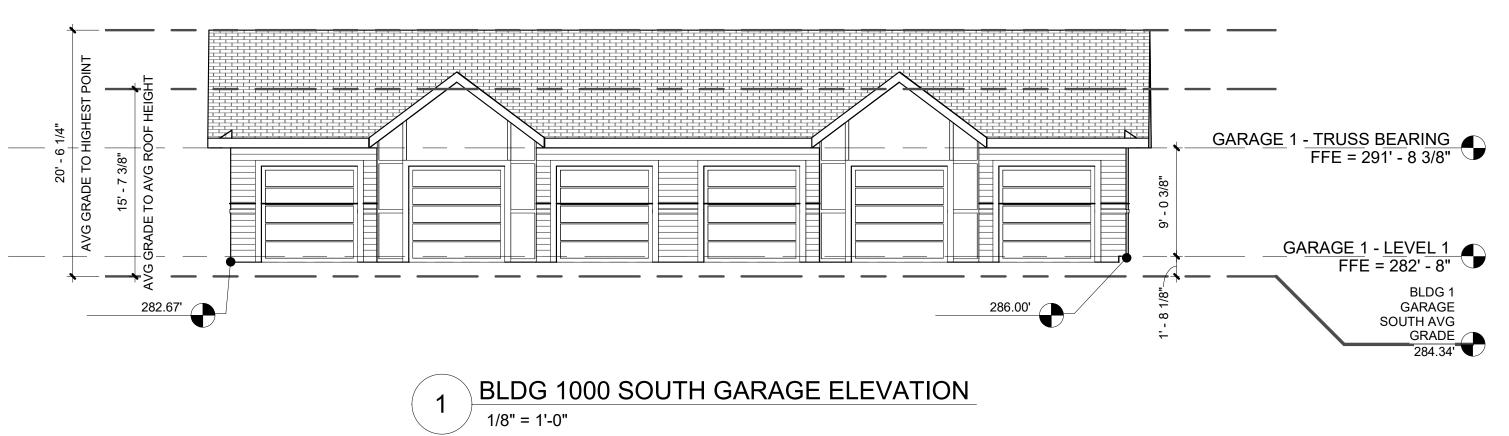

| DEVELOPMENT TYPE + SITE DATE TABLE                                                                                                                                                                                                                                                                                    |                                                                                                                                                                                 |  |  |  |  |
|-----------------------------------------------------------------------------------------------------------------------------------------------------------------------------------------------------------------------------------------------------------------------------------------------------------------------|---------------------------------------------------------------------------------------------------------------------------------------------------------------------------------|--|--|--|--|
| (Applicable to all developments)                                                                                                                                                                                                                                                                                      |                                                                                                                                                                                 |  |  |  |  |
| SITE DATA                                                                                                                                                                                                                                                                                                             | BUILDING DATA                                                                                                                                                                   |  |  |  |  |
| Zoning district (if more than one, please provide the acreage of each):                                                                                                                                                                                                                                               | Existing gross floor area (not to be demolished):                                                                                                                               |  |  |  |  |
| CX-5-PK-CU                                                                                                                                                                                                                                                                                                            | Existing gross floor area to be demolished:                                                                                                                                     |  |  |  |  |
| Gross site acreage: 23.98                                                                                                                                                                                                                                                                                             | New gross floor area: 470,123 sf                                                                                                                                                |  |  |  |  |
| # of parking spaces required: 507                                                                                                                                                                                                                                                                                     | Total sf gross (to remain and new): 470,125 sf                                                                                                                                  |  |  |  |  |
| # of parking spaces proposed: 585                                                                                                                                                                                                                                                                                     | Proposed # of buildings: 11                                                                                                                                                     |  |  |  |  |
| Overlay District (if applicable): N/A                                                                                                                                                                                                                                                                                 | Proposed # of stories for each: 2-4                                                                                                                                             |  |  |  |  |
| Existing use (UDO 6.1.4): Vacant                                                                                                                                                                                                                                                                                      |                                                                                                                                                                                 |  |  |  |  |
| Proposed use (UDO 6.1.4): Apartment                                                                                                                                                                                                                                                                                   | 1                                                                                                                                                                               |  |  |  |  |
|                                                                                                                                                                                                                                                                                                                       |                                                                                                                                                                                 |  |  |  |  |
|                                                                                                                                                                                                                                                                                                                       | RINFORMATION                                                                                                                                                                    |  |  |  |  |
| Existing Impervious Surface:  Acres: 0.00 Square Feet: 0.00                                                                                                                                                                                                                                                           | Proposed Impervious Surface:  Acres: See Site Data Table Square Feet: See Site Data Table                                                                                       |  |  |  |  |
| Is this a flood hazard area? Yes No                                                                                                                                                                                                                                                                                   |                                                                                                                                                                                 |  |  |  |  |
| If yes, please provide:                                                                                                                                                                                                                                                                                               | <u> </u>                                                                                                                                                                        |  |  |  |  |
| Alluvial soils:                                                                                                                                                                                                                                                                                                       |                                                                                                                                                                                 |  |  |  |  |
| Flood study:                                                                                                                                                                                                                                                                                                          |                                                                                                                                                                                 |  |  |  |  |
| FEMA Map Panel #:                                                                                                                                                                                                                                                                                                     |                                                                                                                                                                                 |  |  |  |  |
| Neuse River Buffer Yes No                                                                                                                                                                                                                                                                                             | Wetlands Yes  No ✓                                                                                                                                                              |  |  |  |  |
| RESIDENTIAL D                                                                                                                                                                                                                                                                                                         | DEVELOPMENTS                                                                                                                                                                    |  |  |  |  |
| Total # of dwelling units: 11                                                                                                                                                                                                                                                                                         | Total # of hotel units: N/A                                                                                                                                                     |  |  |  |  |
| # of bedroom units: 1br 187 2br 173 3br 2                                                                                                                                                                                                                                                                             | 24 4br or more 0                                                                                                                                                                |  |  |  |  |
| # of lots: 1                                                                                                                                                                                                                                                                                                          | Is your project a cottage court? Yes █ No ✔                                                                                                                                     |  |  |  |  |
|                                                                                                                                                                                                                                                                                                                       |                                                                                                                                                                                 |  |  |  |  |
| SIGNATU                                                                                                                                                                                                                                                                                                               | RE BLOCK                                                                                                                                                                        |  |  |  |  |
|                                                                                                                                                                                                                                                                                                                       | are of this application and that the proposed project ets in accordance with the plans and specifications submitted tions of the City of Raleigh Unified Development Ordinance. |  |  |  |  |
| I, Gray Harrell (McAdams) will serve as the agent regarding this application, and will receive                                                                                                                                                                                                                        |                                                                                                                                                                                 |  |  |  |  |
|                                                                                                                                                                                                                                                                                                                       | nd applicable documentation, and will represent the property                                                                                                                    |  |  |  |  |
| I/we have read, acknowledge, and affirm that this project is conforming to all application requirements applicable with the proposed development use. I acknowledge that this application is subject to the filing calendar and submittal policy, which states applications will expire after 180 days of inactivity. |                                                                                                                                                                                 |  |  |  |  |
| Signature: Left The                                                                                                                                                                                                                                                                                                   | Date: 6/3/2021                                                                                                                                                                  |  |  |  |  |
| Printed Name: 21401111 August 1977                                                                                                                                                                                                                                                                                    |                                                                                                                                                                                 |  |  |  |  |