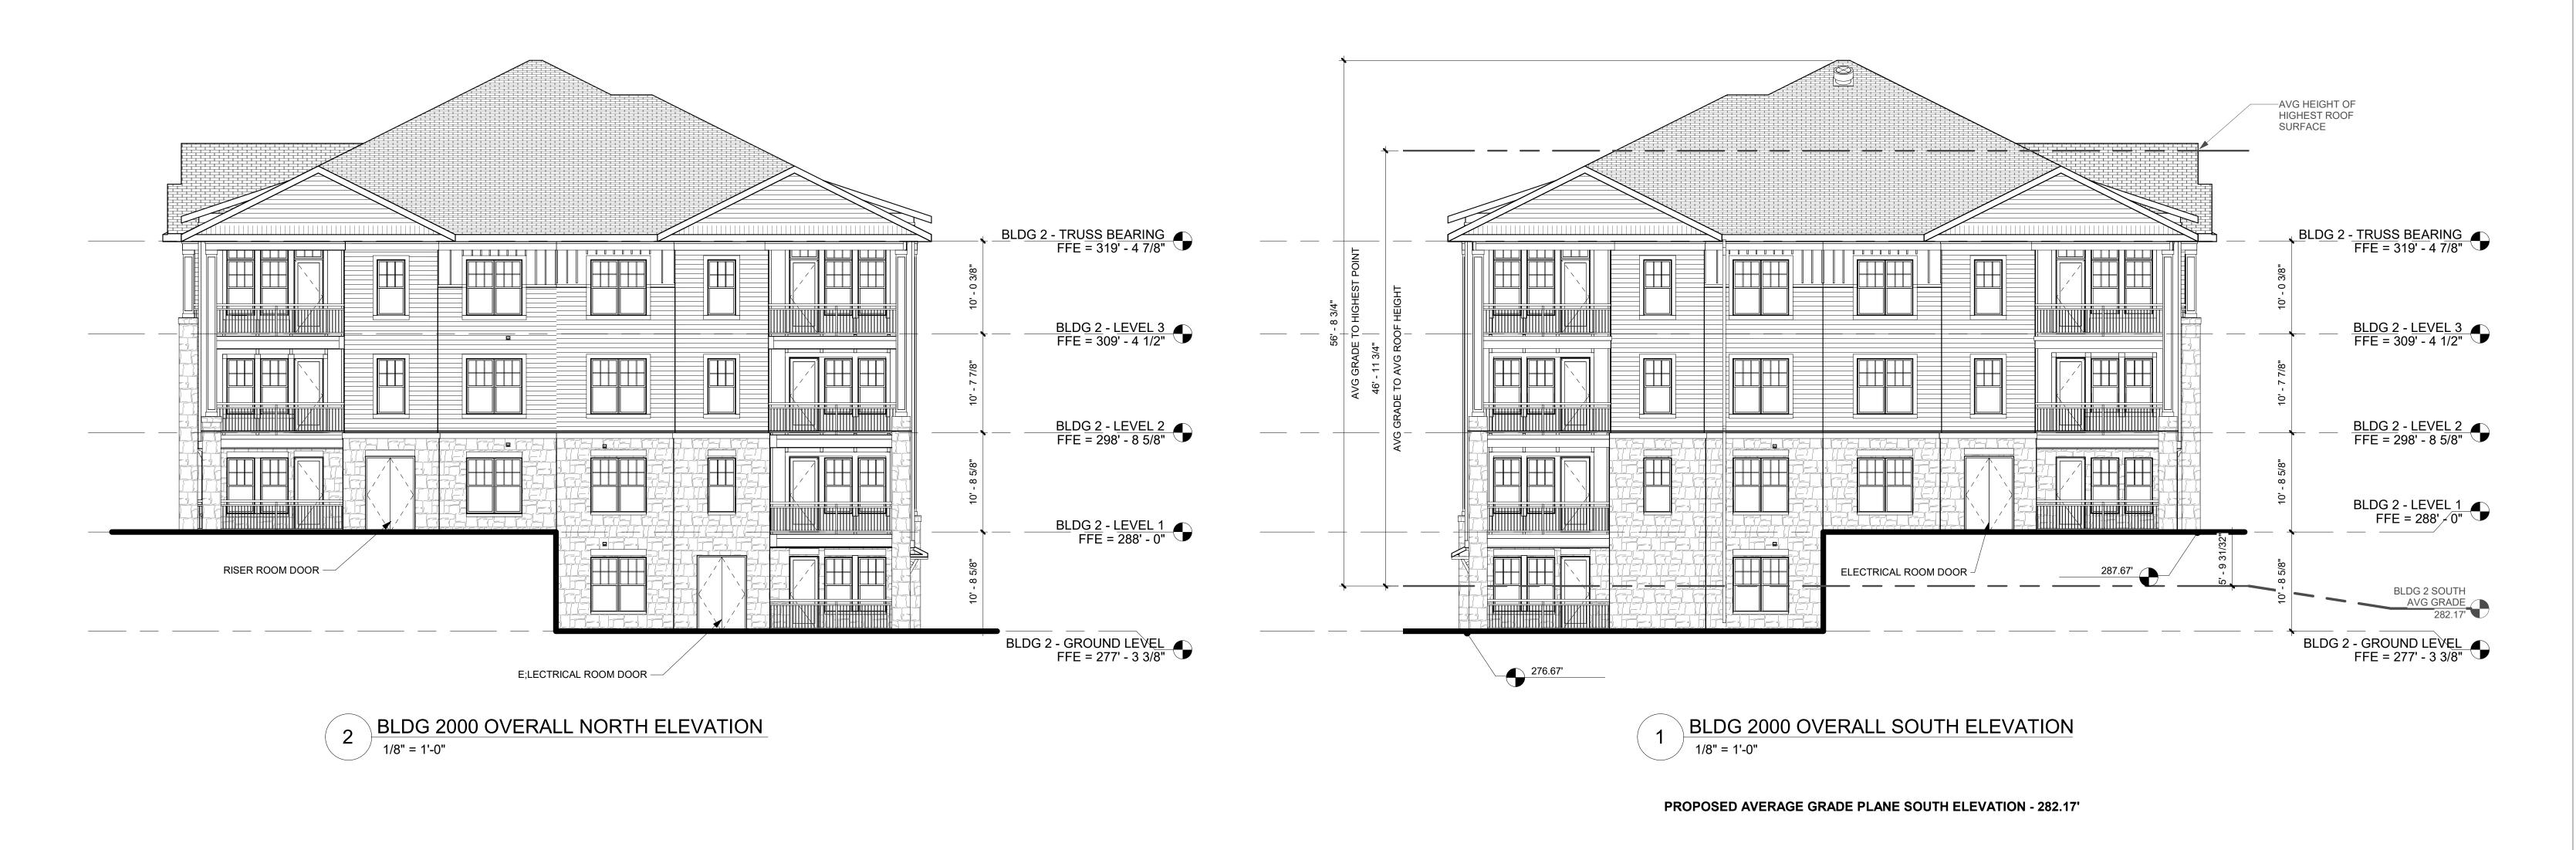

|        |          | _       |

| TOTAL (SF) SF BELOW GRADE % BELOW | / GRADE |
|-----------------------------------|---------|
| 421 0                             |         |
| 421 0 09                          | 6       |
| 1704 0 09                         | 6       |
| 421 0 09                          | 6       |
| 1704 1704 100                     | )%      |







1280 HIGHTOWER TRAIL ATLANTA, GA 30350 PHONE: 770.864.1035 dwelldesignstudio.com

TOWN BOULEVARD
APARTMENTS

A DEVELOPMENT FOR:

RELATED

ISSUE DESCRIPTION 06/02/2021 ASR PACKAGE 07/30/2021 SCHEMATIC DESIGN PACKAGE 09/10/2021 3RD ASR SUBMITTAL PACKAGE 10/21/2021 REVISED PER 3rd ASR CITY COMMENTS 11/05/2021 PERMIT/GMP SET

REVISION DATE

BLDG 2 **EXTERIOR ELEVATIONS** 

JOB NUMBER: 2128901

DRAWN BY CHECKED BY

A4-12A



BUILDING 2 PRIMARY STREET AVERAGE GRADE

|                           |        | PROPOSED |         |
|---------------------------|--------|----------|---------|
|                           | HIGH   | LOW      | AVERAGE |
| TRIANGLE TOWN BLVD (WEST) | 276.67 | 276.67   | 276.67  |
| TOWN DRIVE (SOUTH)        | 287.67 | 276.67   | 282.17  |
|                           | •      |          |         |

| FACADE AREAS |                |               |  |  |
|--------------|----------------|---------------|--|--|
| TOTAL (SF)   | SF BELOW GRADE | % BELOW GRADE |  |  |
| 421          | 0              | 0%            |  |  |
| 1704         | 0              | 0%            |  |  |
| 421          | 0              | 0%            |  |  |
| 1704         | 1704           | 100%          |  |  |
|