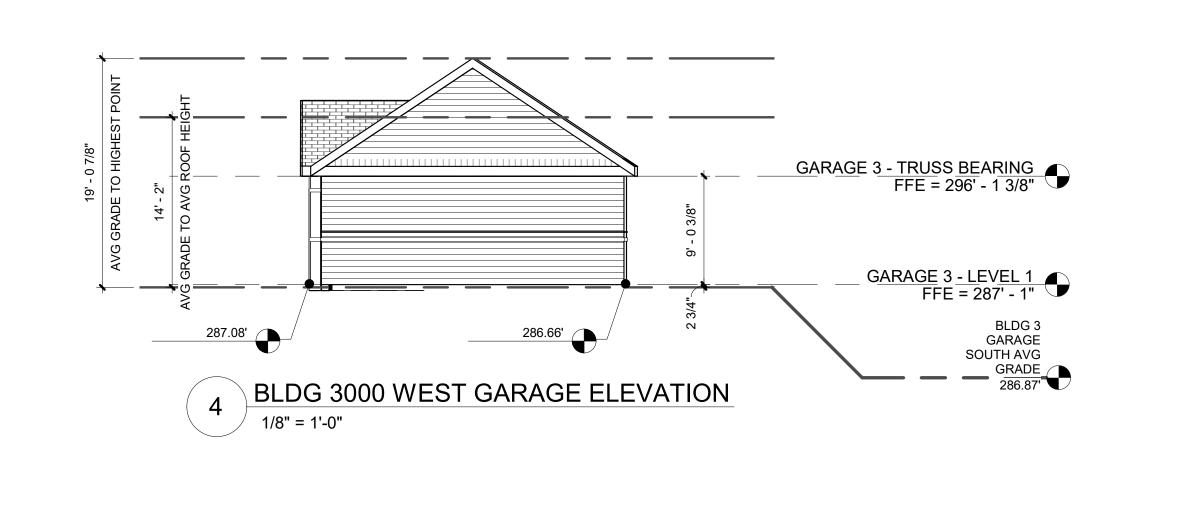

DESCRIPTION INCLUDED

06/02/2021 ASR PACKAGE

07/30/2021 SCHEMATIC DESIGN PACKAGE

09/10/2021 3RD ASR SUBMITTAL PACKAGE X

10/21/2021 REVISED PER 3rd ASR CITY COMMENTS X

11/05/2021 PERMIT/GMP SET

REVISION
DATE DESCRIPTION REV

SEAL:

DISCLAIMER:
THIS DRAWING AND ASSOCIATED DOCUMENTS ARE THE EXCLUSIVE PROPERTY OF DWELL DESIGN STUDIO, AND ARE NOT TO BE REPRODUCED OR COPIED IN WHOLE OR IN PART, EXCEPT AS REQUIRED FOR THE STATED PROJECT. THEY ARE ONLY TO BE USED FOR THIS PROJECT AND SITE SPECIFICALLY IDENTIFIED HEREIN AND ARE NOT TO BE USED ON ANY OTHER PROJECT WITHOUT WRITTEN CONSENT OF DWELL DESIGN STUDIO.

SCALES AS NOTED ON THIS DRAWING ARE VALID ON THE ORIGINAL DRAWING ONLY, THE DIMENSIONS OF WHICH ARE 30 x 42 INCHES.

BLDG 2
GARAGE
ELEVATIONS

JOB NUMBER: 2128901

DRAWN BY CHECKED BY















GARAGE SERVICE LANE FACADE

BLANK WALL CALCULATION







BLDG 3 GARAGE **ELEVATIONS** JOB NUMBER: 2128901 DRAWN BY CHECKED BY

**1280 HIGHTOWER TRAIL ATLANTA, GA 30350** PHONE: 770.864.1035

dwelldesignstudio.com

**TOWN BOULEVARD** 

A DEVELOPMENT FOR:

RELATED

DESCRIPTION

REVISION DATE







20' - 0"

GARAGE SERVICE LANE FACADE

**BLANK WALL CALCULATION** 





# BLDG 4000 NORTH GARAGE ELEVATION 1/8" = 1'-0"

| GARAGE SERVICE LANE FACADE - BLANK WALL CALCULATION                                | <b>\</b> | - |              |  |
|------------------------------------------------------------------------------------|----------|---|--------------|--|
| PER SECTION 1.5.10: FACADE LIMITS BLANK WALL SPACE BOTH VERTICALY AND HORIONTALLY. |          |   | T            |  |
| PER S