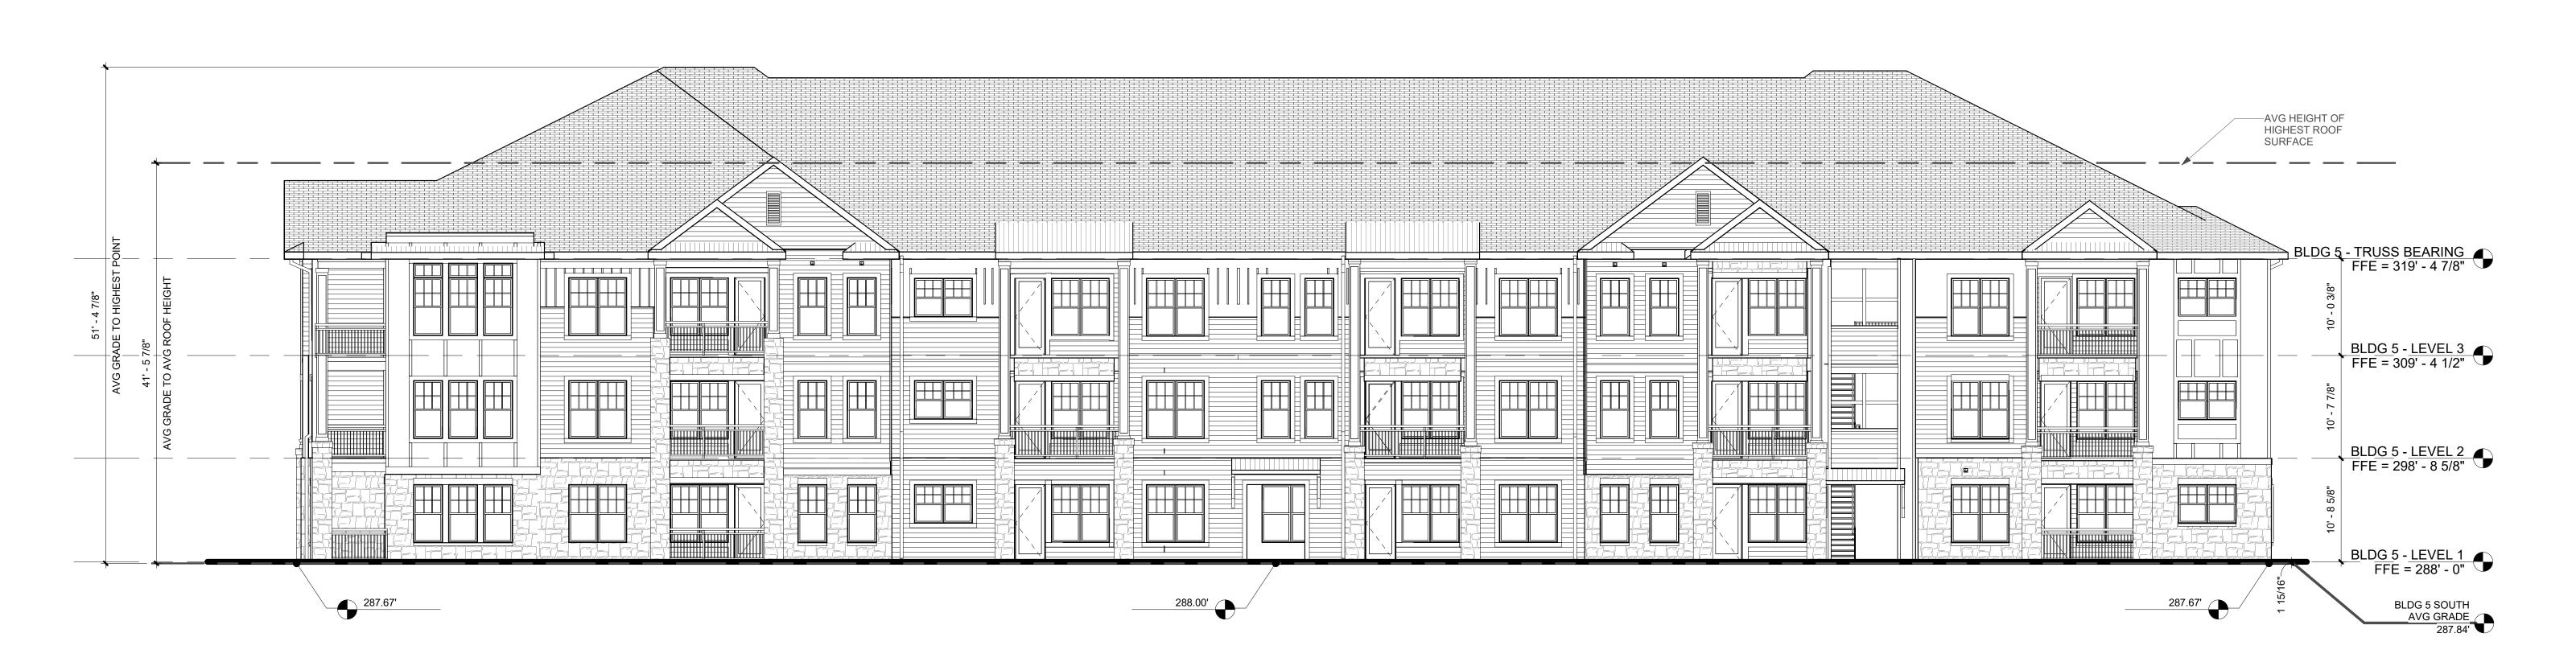

| DEVELOPMENT TYPE + SITE DATE TABLE                                                                                                                                                                                                                                                                                    |                                                                                                                                                                                 |  |  |  |  |
|-----------------------------------------------------------------------------------------------------------------------------------------------------------------------------------------------------------------------------------------------------------------------------------------------------------------------|---------------------------------------------------------------------------------------------------------------------------------------------------------------------------------|--|--|--|--|
| (Applicable to all developments)                                                                                                                                                                                                                                                                                      |                                                                                                                                                                                 |  |  |  |  |
| SITE DATA                                                                                                                                                                                                                                                                                                             | BUILDING DATA                                                                                                                                                                   |  |  |  |  |
| Zoning district (if more than one, please provide the acreage of each):                                                                                                                                                                                                                                               | Existing gross floor area (not to be demolished):                                                                                                                               |  |  |  |  |
| CX-5-PK-CU                                                                                                                                                                                                                                                                                                            | Existing gross floor area to be demolished:                                                                                                                                     |  |  |  |  |
| Gross site acreage: 23.98                                                                                                                                                                                                                                                                                             | New gross floor area: 470,123 sf                                                                                                                                                |  |  |  |  |
| # of parking spaces required: 507                                                                                                                                                                                                                                                                                     | Total sf gross (to remain and new): 470,125 sf                                                                                                                                  |  |  |  |  |
| # of parking spaces proposed: 585                                                                                                                                                                                                                                                                                     | Proposed # of buildings: 11                                                                                                                                                     |  |  |  |  |
| Overlay District (if applicable): N/A                                                                                                                                                                                                                                                                                 | Proposed # of stories for each: 2-4                                                                                                                                             |  |  |  |  |
| Existing use (UDO 6.1.4): Vacant                                                                                                                                                                                                                                                                                      |                                                                                                                                                                                 |  |  |  |  |
| Proposed use (UDO 6.1.4): Apartment                                                                                                                                                                                                                                                                                   | 1                                                                                                                                                                               |  |  |  |  |
|                                                                                                                                                                                                                                                                                                                       |                                                                                                                                                                                 |  |  |  |  |
|                                                                                                                                                                                                                                                                                                                       | RINFORMATION                                                                                                                                                                    |  |  |  |  |
| Existing Impervious Surface:  Acres: 0.00 Square Feet: 0.00                                                                                                                                                                                                                                                           | Proposed Impervious Surface:  Acres: See Site Data Table Square Feet: See Site Data Table                                                                                       |  |  |  |  |
| Is this a flood hazard area? Yes No                                                                                                                                                                                                                                                                                   |                                                                                                                                                                                 |  |  |  |  |
| If yes, please provide:                                                                                                                                                                                                                                                                                               | <u> </u>                                                                                                                                                                        |  |  |  |  |
| Alluvial soils:                                                                                                                                                                                                                                                                                                       |                                                                                                                                                                                 |  |  |  |  |
| Flood study:                                                                                                                                                                                                                                                                                                          |                                                                                                                                                                                 |  |  |  |  |
| FEMA Map Panel #:                                                                                                                                                                                                                                                                                                     |                                                                                                                                                                                 |  |  |  |  |
| Neuse River Buffer Yes No                                                                                                                                                                                                                                                                                             | Wetlands Yes  No ✓                                                                                                                                                              |  |  |  |  |
| RESIDENTIAL D                                                                                                                                                                                                                                                                                                         | DEVELOPMENTS                                                                                                                                                                    |  |  |  |  |
| Total # of dwelling units: 11                                                                                                                                                                                                                                                                                         | Total # of hotel units: N/A                                                                                                                                                     |  |  |  |  |
| # of bedroom units: 1br 187 2br 173 3br 2                                                                                                                                                                                                                                                                             | 24 4br or more 0                                                                                                                                                                |  |  |  |  |
| # of lots: 1                                                                                                                                                                                                                                                                                                          | Is your project a cottage court? Yes █ No ✔                                                                                                                                     |  |  |  |  |
|                                                                                                                                                                                                                                                                                                                       |                                                                                                                                                                                 |  |  |  |  |
| SIGNATU                                                                                                                                                                                                                                                                                                               | RE BLOCK                                                                                                                                                                        |  |  |  |  |
|                                                                                                                                                                                                                                                                                                                       | are of this application and that the proposed project ets in accordance with the plans and specifications submitted tions of the City of Raleigh Unified Development Ordinance. |  |  |  |  |
| I, Gray Harrell (McAdams) will serve as the agent regarding this application, and will receive                                                                                                                                                                                                                        |                                                                                                                                                                                 |  |  |  |  |
|                                                                                                                                                                                                                                                                                                                       | nd applicable documentation, and will represent the property                                                                                                                    |  |  |  |  |
| I/we have read, acknowledge, and affirm that this project is conforming to all application requirements applicable with the proposed development use. I acknowledge that this application is subject to the filing calendar and submittal policy, which states applications will expire after 180 days of inactivity. |                                                                                                                                                                                 |  |  |  |  |
| Signature: Left The                                                                                                                                                                                                                                                                                                   | Date: 6/3/2021                                                                                                                                                                  |  |  |  |  |
| Printed Name: 21401111 August 1977                                                                                                                                                                                                                                                                                    |                                                                                                                                                                                 |  |  |  |  |