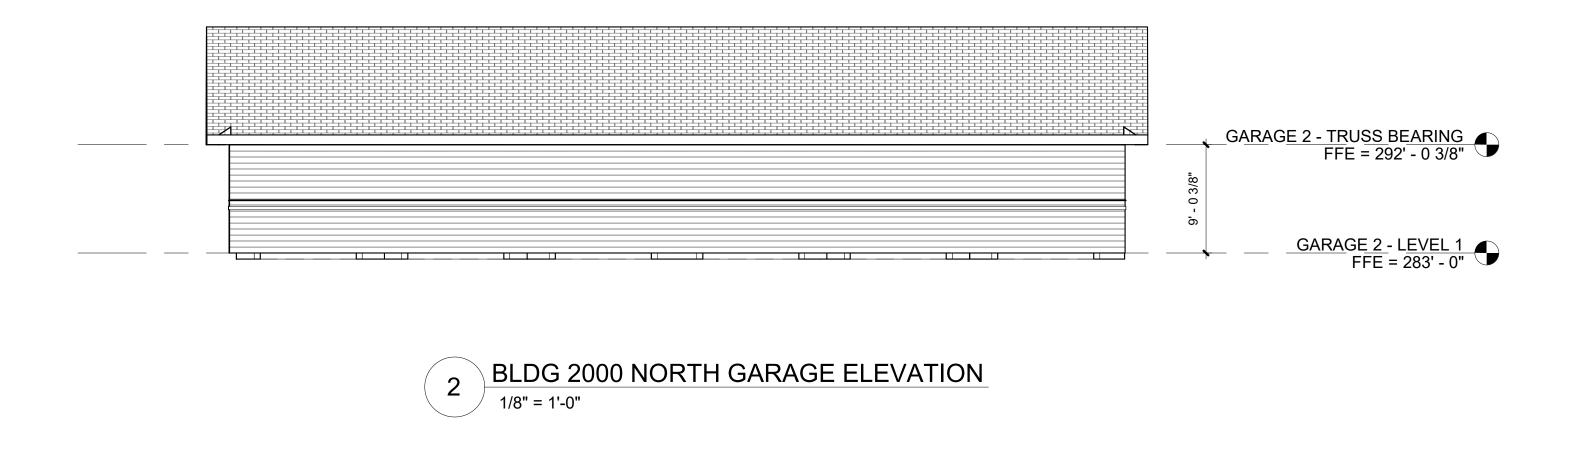

| DEVELOPMENT TYPE + SITE DATE TABLE                                                                                                                                                                                                                                                                                    |                                                                                                                                                                                 |  |  |  |  |
|-----------------------------------------------------------------------------------------------------------------------------------------------------------------------------------------------------------------------------------------------------------------------------------------------------------------------|---------------------------------------------------------------------------------------------------------------------------------------------------------------------------------|--|--|--|--|
| (Applicable to all developments)                                                                                                                                                                                                                                                                                      |                                                                                                                                                                                 |  |  |  |  |
| SITE DATA                                                                                                                                                                                                                                                                                                             | BUILDING DATA                                                                                                                                                                   |  |  |  |  |
| Zoning district (if more than one, please provide the acreage of each):                                                                                                                                                                                                                                               | Existing gross floor area (not to be demolished):                                                                                                                               |  |  |  |  |
| CX-5-PK-CU                                                                                                                                                                                                                                                                                                            | Existing gross floor area to be demolished:                                                                                                                                     |  |  |  |  |
| Gross site acreage: 23.98                                                                                                                                                                                                                                                                                             | New gross floor area: 470,123 sf                                                                                                                                                |  |  |  |  |
| # of parking spaces required: 507                                                                                                                                                                                                                                                                                     | Total sf gross (to remain and new): 470,125 sf                                                                                                                                  |  |  |  |  |
| # of parking spaces proposed: 585                                                                                                                                                                                                                                                                                     | Proposed # of buildings: 11                                                                                                                                                     |  |  |  |  |
| Overlay District (if applicable): N/A                                                                                                                                                                                                                                                                                 | Proposed # of stories for each: 2-4                                                                                                                                             |  |  |  |  |
| Existing use (UDO 6.1.4): Vacant                                                                                                                                                                                                                                                                                      |                                                                                                                                                                                 |  |  |  |  |
| Proposed use (UDO 6.1.4): Apartment                                                                                                                                                                                                                                                                                   | 1                                                                                                                                                                               |  |  |  |  |
|                                                                                                                                                                                                                                                                                                                       |                                                                                                                                                                                 |  |  |  |  |
|                                                                                                                                                                                                                                                                                                                       | RINFORMATION                                                                                                                                                                    |  |  |  |  |
| Existing Impervious Surface:  Acres: 0.00 Square Feet: 0.00                                                                                                                                                                                                                                                           | Proposed Impervious Surface:  Acres: See Site Data Table Square Feet: See Site Data Table                                                                                       |  |  |  |  |
| Is this a flood hazard area? Yes No                                                                                                                                                                                                                                                                                   |                                                                                                                                                                                 |  |  |  |  |
| If yes, please provide:                                                                                                                                                                                                                                                                                               | <u> </u>                                                                                                                                                                        |  |  |  |  |
| Alluvial soils:                                                                                                                                                                                                                                                                                                       |                                                                                                                                                                                 |  |  |  |  |
| Flood study:                                                                                                                                                                                                                                                                                                          |                                                                                                                                                                                 |  |  |  |  |
| FEMA Map Panel #:                                                                                                                                                                                                                                                                                                     |                                                                                                                                                                                 |  |  |  |  |
| Neuse River Buffer Yes No                                                                                                                                                                                                                                                                                             | Wetlands Yes  No ✓                                                                                                                                                              |  |  |  |  |
| RESIDENTIAL D                                                                                                                                                                                                                                                                                                         | DEVELOPMENTS                                                                                                                                                                    |  |  |  |  |
| Total # of dwelling units: 11                                                                                                                                                                                                                                                                                         | Total # of hotel units: N/A                                                                                                                                                     |  |  |  |  |
| # of bedroom units: 1br 187 2br 173 3br 2                                                                                                                                                                                                                                                                             | 24 4br or more 0                                                                                                                                                                |  |  |  |  |
| # of lots: 1                                                                                                                                                                                                                                                                                                          | Is your project a cottage court? Yes █ No ✔                                                                                                                                     |  |  |  |  |
|                                                                                                                                                                                                                                                                                                                       |                                                                                                                                                                                 |  |  |  |  |
| SIGNATU                                                                                                                                                                                                                                                                                                               | RE BLOCK                                                                                                                                                                        |  |  |  |  |
|                                                                                                                                                                                                                                                                                                                       | are of this application and that the proposed project ets in accordance with the plans and specifications submitted tions of the City of Raleigh Unified Development Ordinance. |  |  |  |  |
| I, Gray Harrell (McAdams) will serve as the agent regarding this application, and will receive                                                                                                                                                                                                                        |                                                                                                                                                                                 |  |  |  |  |
|                                                                                                                                                                                                                                                                                                                       | nd applicable documentation, and will represent the property                                                                                                                    |  |  |  |  |
| I/we have read, acknowledge, and affirm that this project is conforming to all application requirements applicable with the proposed development use. I acknowledge that this application is subject to the filing calendar and submittal policy, which states applications will expire after 180 days of inactivity. |                                                                                                                                                                                 |  |  |  |  |
| Signature: Left The                                                                                                                                                                                                                                                                                                   | Date: 6/3/2021                                                                                                                                                                  |  |  |  |  |
| Printed Name: 21401111 August 1977                                                                                                                                                                                                                                                                                    |                                                                                                                                                                                 |  |  |  |  |