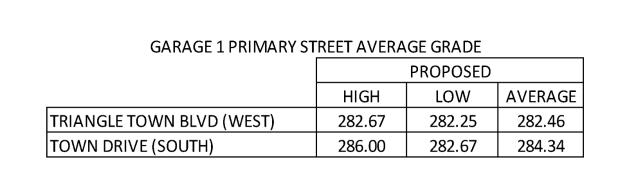

| DEVELOPMENT TYPE + SITE DATE TABLE                                                                                                                                                                                                                                                                                    |                                                                                                                                                                                 |  |  |  |  |
|-----------------------------------------------------------------------------------------------------------------------------------------------------------------------------------------------------------------------------------------------------------------------------------------------------------------------|---------------------------------------------------------------------------------------------------------------------------------------------------------------------------------|--|--|--|--|
| (Applicable to all developments)                                                                                                                                                                                                                                                                                      |                                                                                                                                                                                 |  |  |  |  |
| SITE DATA                                                                                                                                                                                                                                                                                                             | BUILDING DATA                                                                                                                                                                   |  |  |  |  |
| Zoning district (if more than one, please provide the acreage of each):                                                                                                                                                                                                                                               | Existing gross floor area (not to be demolished):                                                                                                                               |  |  |  |  |
| CX-5-PK-CU                                                                                                                                                                                                                                                                                                            | Existing gross floor area to be demolished:                                                                                                                                     |  |  |  |  |
| Gross site acreage: 23.98                                                                                                                                                                                                                                                                                             | New gross floor area: 470,123 sf                                                                                                                                                |  |  |  |  |
| # of parking spaces required: 507                                                                                                                                                                                                                                                                                     | Total sf gross (to remain and new): 470,125 sf                                                                                                                                  |  |  |  |  |
| # of parking spaces proposed: 585                                                                                                                                                                                                                                                                                     | Proposed # of buildings: 11                                                                                                                                                     |  |  |  |  |
| Overlay District (if applicable): N/A                                                                                                                                                                                                                                                                                 | Proposed # of stories for each: 2-4                                                                                                                                             |  |  |  |  |
| Existing use (UDO 6.1.4): Vacant                                                                                                                                                                                                                                                                                      |                                                                                                                                                                                 |  |  |  |  |
| Proposed use (UDO 6.1.4): Apartment                                                                                                                                                                                                                                                                                   | 1                                                                                                                                                                               |  |  |  |  |
|                                                                                                                                                                                                                                                                                                                       |                                                                                                                                                                                 |  |  |  |  |
|                                                                                                                                                                                                                                                                                                                       | RINFORMATION                                                                                                                                                                    |  |  |  |  |
| Existing Impervious Surface:  Acres: 0.00 Square Feet: 0.00                                                                                                                                                                                                                                                           | Proposed Impervious Surface:  Acres: See Site Data Table Square Feet: See Site Data Table                                                                                       |  |  |  |  |
| Is this a flood hazard area? Yes No                                                                                                                                                                                                                                                                                   |                                                                                                                                                                                 |  |  |  |  |
| If yes, please provide:                                                                                                                                                                                                                                                                                               | <u> </u>                                                                                                                                                                        |  |  |  |  |
| Alluvial soils:                                                                                                                                                                                                                                                                                                       |                                                                                                                                                                                 |  |  |  |  |
| Flood study:                                                                                                                                                                                                                                                                                                          |                                                                                                                                                                                 |  |  |  |  |
| FEMA Map Panel #:                                                                                                                                                                                                                                                                                                     |                                                                                                                                                                                 |  |  |  |  |
| Neuse River Buffer Yes No                                                                                                                                                                                                                                                                                             | Wetlands Yes  No ✓                                                                                                                                                              |  |  |  |  |
| RESIDENTIAL D                                                                                                                                                                                                                                                                                                         | DEVELOPMENTS                                                                                                                                                                    |  |  |  |  |
| Total # of dwelling units: 11                                                                                                                                                                                                                                                                                         | Total # of hotel units: N/A                                                                                                                                                     |  |  |  |  |
| # of bedroom units: 1br 187 2br 173 3br 2                                                                                                                                                                                                                                                                             | 24 4br or more 0                                                                                                                                                                |  |  |  |  |
| # of lots: 1                                                                                                                                                                                                                                                                                                          | Is your project a cottage court? Yes █ No ✔                                                                                                                                     |  |  |  |  |
|                                                                                                                                                                                                                                                                                                                       |                                                                                                                                                                                 |  |  |  |  |
| SIGNATU                                                                                                                                                                                                                                                                                                               | RE BLOCK                                                                                                                                                                        |  |  |  |  |
|                                                                                                                                                                                                                                                                                                                       | are of this application and that the proposed project ets in accordance with the plans and specifications submitted tions of the City of Raleigh Unified Development Ordinance. |  |  |  |  |
| I, Gray Harrell (McAdams) will serve as the agent regarding this application, and will receive                                                                                                                                                                                                                        |                                                                                                                                                                                 |  |  |  |  |
|                                                                                                                                                                                                                                                                                                                       | nd applicable documentation, and will represent the property                                                                                                                    |  |  |  |  |
| I/we have read, acknowledge, and affirm that this project is conforming to all application requirements applicable with the proposed development use. I acknowledge that this application is subject to the filing calendar and submittal policy, which states applications will expire after 180 days of inactivity. |                                                                                                                                                                                 |  |  |  |  |
| Signature: Left The                                                                                                                                                                                                                                                                                                   | Date: 6/3/2021                                                                                                                                                                  |  |  |  |  |
| Printed Name: 21401111 August 1977                                                                                                                                                                                                                                                                                    |                                                                                                                                                                                 |  |  |  |  |