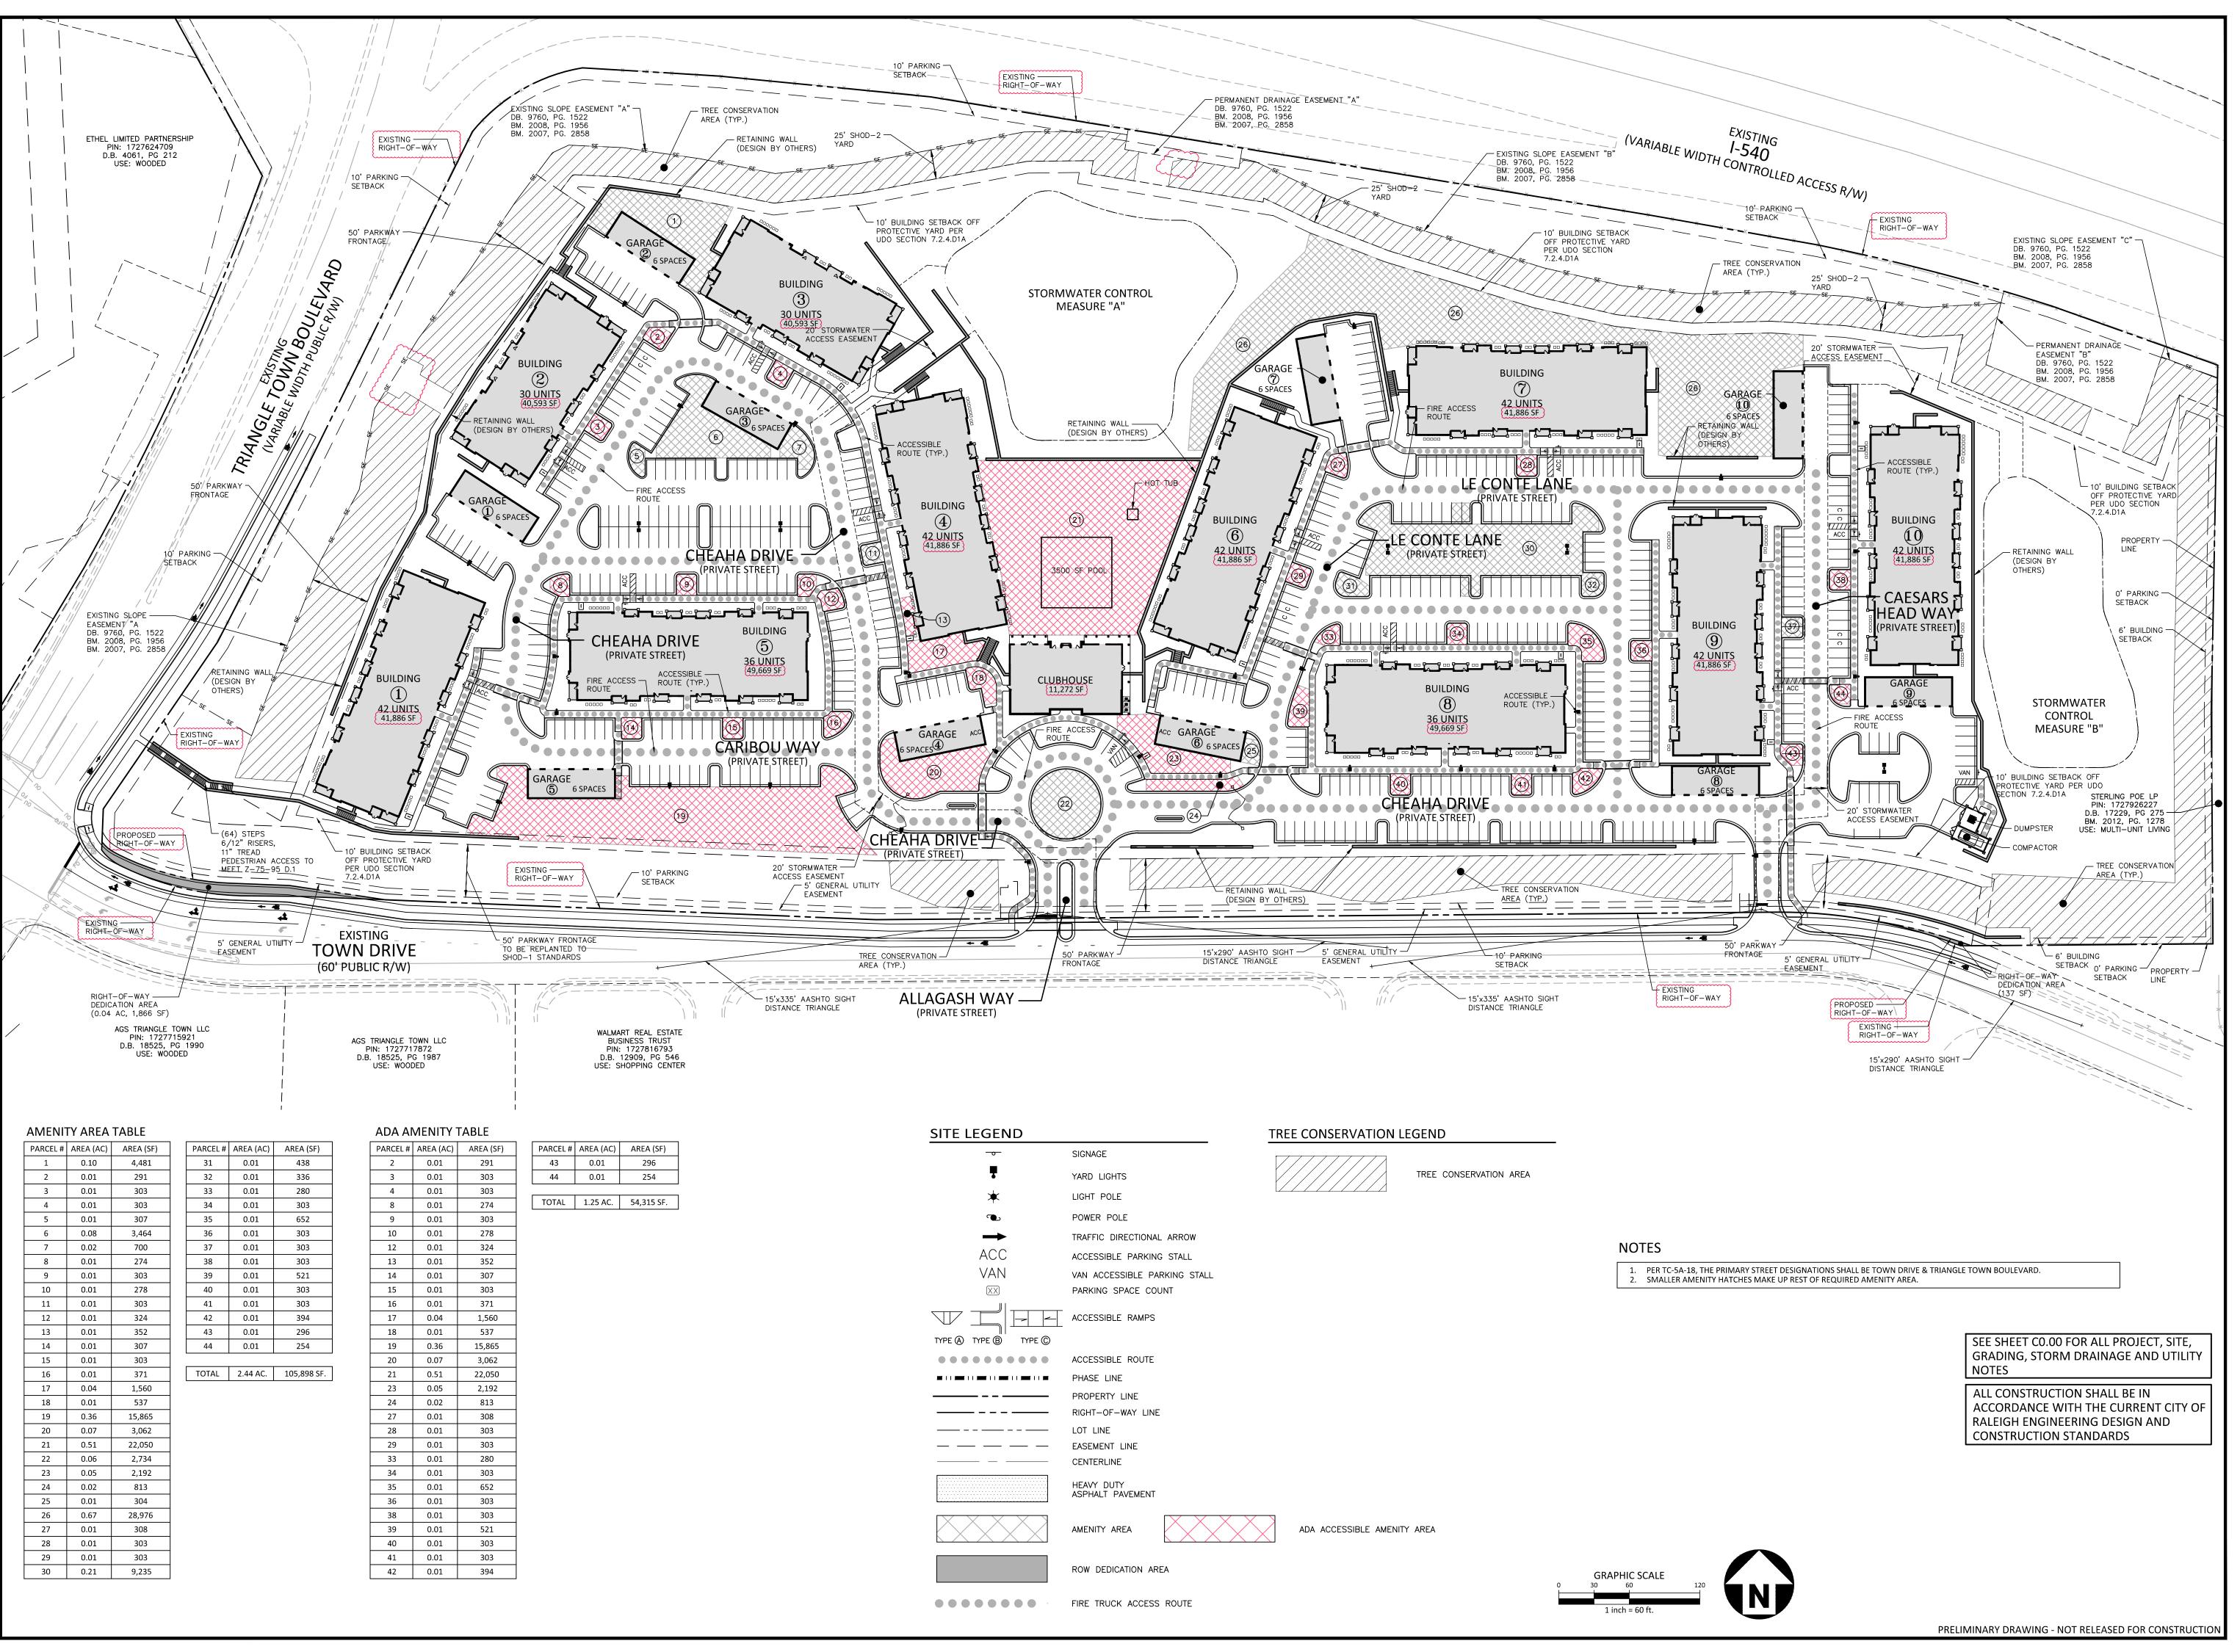

| Office Use Only: Case #: Planner (print):               |                |                   |                |                                                                                                                                              |
|---------------------------------------------------------|----------------|-------------------|----------------|----------------------------------------------------------------------------------------------------------------------------------------------|
| assistance dete                                         | rmining a Site | Plan Tier is nee  | ded a Site Pla | ange case TC-14-19 to determine the site plan tier. If an Tier Verification request can be submitted online via the s verification service.) |
| Site Plan Tier:                                         | : Tier Two S   | ite Plan 🔲        | Tier Three S   | ite Plan 🗸                                                                                                                                   |
|                                                         | Buildin        | д Туре            |                | Site Transaction History                                                                                                                     |
|                                                         | Detached       |                   | General        | Subdivision case #: N/A                                                                                                                      |
|                                                         | Attached       |                   | Mixed use      | Scoping/sketch plan case #: N/A                                                                                                              |
|                                                         | Apartment      | <u></u>           | Open lot       | Certificate of Appropriateness #: N/A  Board of Adjustment #: N/A                                                                            |
|                                                         | Townhouse      |                   | Civic          | Zoning Case #: Z-75-1995                                                                                                                     |
|                                                         | Townhouse      | _                 | _ Civic        | Administrative Alternate #: N/A                                                                                                              |
|                                                         |                |                   | GENERAL IN     | IFORMATION                                                                                                                                   |
| Development r                                           | name: Town [   | Drive Apartme     | nts            |                                                                                                                                              |
| Inside City limi                                        |                |                   |                |                                                                                                                                              |
| Property addre                                          | ess(es): 63    | 50 Tria           | ngle T         | own Boulevard                                                                                                                                |
| Site P.I.N.(s): 1                                       |                |                   |                | ۹,                                                                                                                                           |
| Please describ                                          | e the scope o  | f work. Include a | ny additions,  | expansions, and change of use.                                                                                                               |
| Construction parking.                                   | of 10 reside   | ntial apartmen    | t buildings a  | nd clubhouse with associated infrastructure and                                                                                              |
|                                                         |                |                   |                | es Humphreys<br>tting this form.                                                                                                             |
| Company: RD TTC Raleigh, LLC Title: Development Manager |                |                   |                |                                                                                                                                              |
| Address: 285                                            | 0 Tigertail    | Ave Miami, F      | FL 33133       |                                                                                                                                              |
| Phone #: 305                                            | -533-0019      |                   | Email: chun    | nphreys@relatedgroup.com                                                                                                                     |
| Applicant Nam                                           | e:Gray Har     | rell              |                | · · · · · · · · · · · · · · · · · · ·                                                                                                        |
| Company: Mc                                             | Adams          |                   | Address: On    | e Glenwood Ave, Suite 201, Raleigh, NC 27603                                                                                                 |
| Phone #: 919-823-4300 Email: harrell@mcadamsco.com      |                |                   |                |                                                                                                                                              |

| DEVELOPMENT TYPE + SITE DATE TABLE                                                                                                                                                                                                                                                                                    |                                                                                                                                                                                 |  |  |  |  |
|-----------------------------------------------------------------------------------------------------------------------------------------------------------------------------------------------------------------------------------------------------------------------------------------------------------------------|---------------------------------------------------------------------------------------------------------------------------------------------------------------------------------|--|--|--|--|
| (Applicable to all developments)                                                                                                                                                                                                                                                                                      |                                                                                                                                                                                 |  |  |  |  |
| SITE DATA                                                                                                                                                                                                                                                                                                             | BUILDING DATA                                                                                                                                                                   |  |  |  |  |
| Zoning district (if more than one, please provide the acreage of each):                                                                                                                                                                                                                                               | Existing gross floor area (not to be demolished):                                                                                                                               |  |  |  |  |
| CX-5-PK-CU                                                                                                                                                                                                                                                                                                            | Existing gross floor area to be demolished:                                                                                                                                     |  |  |  |  |
| Gross site acreage: 23.98                                                                                                                                                                                                                                                                                             | New gross floor area: 470,123 sf                                                                                                                                                |  |  |  |  |
| # of parking spaces required: 507                                                                                                                                                                                                                                                                                     | Total sf gross (to remain and new): 470,125 sf                                                                                                                                  |  |  |  |  |
| # of parking spaces proposed: 585                                                                                                                                                                                                                                                                                     | Proposed # of buildings: 11                                                                                                                                                     |  |  |  |  |
| Overlay District (if applicable): N/A                                                                                                                                                                                                                                                                                 | Proposed # of stories for each: 2-4                                                                                                                                             |  |  |  |  |
| Existing use (UDO 6.1.4): Vacant                                                                                                                                                                                                                                                                                      |                                                                                                                                                                                 |  |  |  |  |
| Proposed use (UDO 6.1.4): Apartment                                                                                                                                                                                                                                                                                   | 1                                                                                                                                                                               |  |  |  |  |
|                                                                                                                                                                                                                                                                                                                       |                                                                                                                                                                                 |  |  |  |  |
|                                                                                                                                                                                                                                                                                                                       | RINFORMATION                                                                                                                                                                    |  |  |  |  |
| Existing Impervious Surface:  Acres: 0.00 Square Feet: 0.00                                                                                                                                                                                                                                                           | Proposed Impervious Surface:  Acres: See Site Data Table Square Feet: See Site Data Table                                                                                       |  |  |  |  |
| Is this a flood hazard area? Yes No                                                                                                                                                                                                                                                                                   |                                                                                                                                                                                 |  |  |  |  |
| If yes, please provide:                                                                                                                                                                                                                                                                                               | <u> </u>                                                                                                                                                                        |  |  |  |  |
| Alluvial soils:                                                                                                                                                                                                                                                                                                       |                                                                                                                                                                                 |  |  |  |  |
| Flood study:                                                                                                                                                                                                                                                                                                          |                                                                                                                                                                                 |  |  |  |  |
| FEMA Map Panel #:                                                                                                                                                                                                                                                                                                     |                                                                                                                                                                                 |  |  |  |  |
| Neuse River Buffer Yes No                                                                                                                                                                                                                                                                                             | Wetlands Yes  No ✓                                                                                                                                                              |  |  |  |  |
| RESIDENTIAL D                                                                                                                                                                                                                                                                                                         | DEVELOPMENTS                                                                                                                                                                    |  |  |  |  |
| Total # of dwelling units: 11                                                                                                                                                                                                                                                                                         | Total # of hotel units: N/A                                                                                                                                                     |  |  |  |  |
| # of bedroom units: 1br 187 2br 173 3br 2                                                                                                                                                                                                                                                                             | 24 4br or more 0                                                                                                                                                                |  |  |  |  |
| # of lots: 1                                                                                                                                                                                                                                                                                                          | Is your project a cottage court? Yes █ No ✔                                                                                                                                     |  |  |  |  |
|                                                                                                                                                                                                                                                                                                                       |                                                                                                                                                                                 |  |  |  |  |
| SIGNATU                                                                                                                                                                                                                                                                                                               | RE BLOCK                                                                                                                                                                        |  |  |  |  |
|                                                                                                                                                                                                                                                                                                                       | are of this application and that the proposed project ets in accordance with the plans and specifications submitted tions of the City of Raleigh Unified Development Ordinance. |  |  |  |  |
| I, Gray Harrell (McAdams) will serve as the agent regarding this application, and will receive                                                                                                                                                                                                                        |                                                                                                                                                                                 |  |  |  |  |
|                                                                                                                                                                                                                                                                                                                       | nd applicable documentation, and will represent the property                                                                                                                    |  |  |  |  |
| I/we have read, acknowledge, and affirm that this project is conforming to all application requirements applicable with the proposed development use. I acknowledge that this application is subject to the filing calendar and submittal policy, which states applications will expire after 180 days of inactivity. |                                                                                                                                                                                 |  |  |  |  |
| Signature: Left The                                                                                                                                                                                                                                                                                                   | Date: 6/3/2021                                                                                                                                                                  |  |  |  |  |
| Printed Name: 21401111 August 1977                                                                                                                                                                                                                                                                                    |                                                                                                                                                                                 |  |  |  |  |