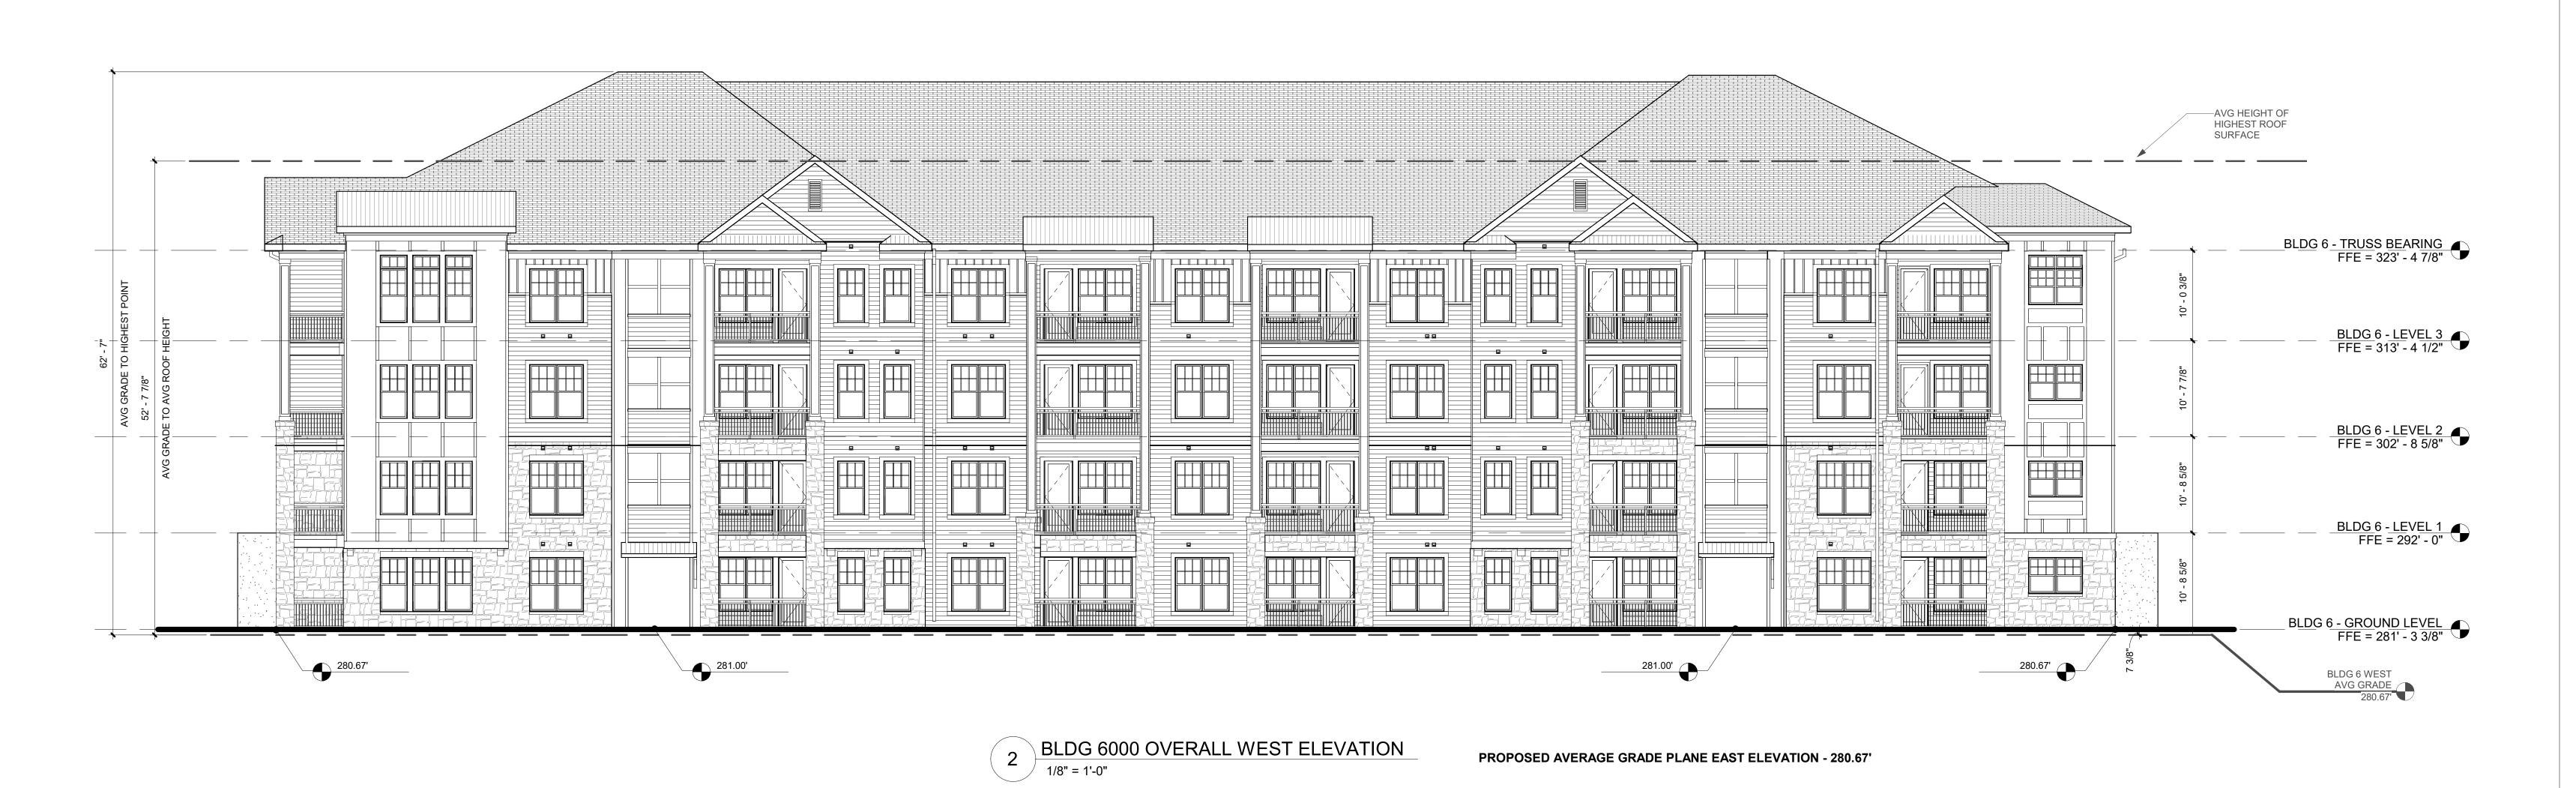

| DEVELOPMENT TYPE + SITE DATE TABLE                                                                                                                                                                                                                                                                                    |                                                                                                                                                                                 |  |  |  |  |
|-----------------------------------------------------------------------------------------------------------------------------------------------------------------------------------------------------------------------------------------------------------------------------------------------------------------------|---------------------------------------------------------------------------------------------------------------------------------------------------------------------------------|--|--|--|--|
| (Applicable to all developments)                                                                                                                                                                                                                                                                                      |                                                                                                                                                                                 |  |  |  |  |
| SITE DATA                                                                                                                                                                                                                                                                                                             | BUILDING DATA                                                                                                                                                                   |  |  |  |  |
| Zoning district (if more than one, please provide the acreage of each):                                                                                                                                                                                                                                               | Existing gross floor area (not to be demolished):                                                                                                                               |  |  |  |  |
| CX-5-PK-CU                                                                                                                                                                                                                                                                                                            | Existing gross floor area to be demolished:                                                                                                                                     |  |  |  |  |
| Gross site acreage: 23.98                                                                                                                                                                                                                                                                                             | New gross floor area: 470,123 sf                                                                                                                                                |  |  |  |  |
| # of parking spaces required: 507                                                                                                                                                                                                                                                                                     | Total sf gross (to remain and new): 470,125 sf                                                                                                                                  |  |  |  |  |
| # of parking spaces proposed: 585                                                                                                                                                                                                                                                                                     | Proposed # of buildings: 11                                                                                                                                                     |  |  |  |  |
| Overlay District (if applicable): N/A                                                                                                                                                                                                                                                                                 | Proposed # of stories for each: 2-4                                                                                                                                             |  |  |  |  |
| Existing use (UDO 6.1.4): Vacant                                                                                                                                                                                                                                                                                      |                                                                                                                                                                                 |  |  |  |  |
| Proposed use (UDO 6.1.4): Apartment                                                                                                                                                                                                                                                                                   | 1                                                                                                                                                                               |  |  |  |  |
|                                                                                                                                                                                                                                                                                                                       |                                                                                                                                                                                 |  |  |  |  |
|                                                                                                                                                                                                                                                                                                                       | RINFORMATION                                                                                                                                                                    |  |  |  |  |
| Existing Impervious Surface:  Acres: 0.00 Square Feet: 0.00                                                                                                                                                                                                                                                           | Proposed Impervious Surface:  Acres: See Site Data Table Square Feet: See Site Data Table                                                                                       |  |  |  |  |
| Is this a flood hazard area? Yes No                                                                                                                                                                                                                                                                                   |                                                                                                                                                                                 |  |  |  |  |
| If yes, please provide:                                                                                                                                                                                                                                                                                               | <u> </u>                                                                                                                                                                        |  |  |  |  |
| Alluvial soils:                                                                                                                                                                                                                                                                                                       |                                                                                                                                                                                 |  |  |  |  |
| Flood study:                                                                                                                                                                                                                                                                                                          |                                                                                                                                                                                 |  |  |  |  |
| FEMA Map Panel #:                                                                                                                                                                                                                                                                                                     |                                                                                                                                                                                 |  |  |  |  |
| Neuse River Buffer Yes No                                                                                                                                                                                                                                                                                             | Wetlands Yes  No ✓                                                                                                                                                              |  |  |  |  |
| RESIDENTIAL D                                                                                                                                                                                                                                                                                                         | DEVELOPMENTS                                                                                                                                                                    |  |  |  |  |
| Total # of dwelling units: 11                                                                                                                                                                                                                                                                                         | Total # of hotel units: N/A                                                                                                                                                     |  |  |  |  |
| # of bedroom units: 1br 187 2br 173 3br 2                                                                                                                                                                                                                                                                             | 24 4br or more 0                                                                                                                                                                |  |  |  |  |
| # of lots: 1                                                                                                                                                                                                                                                                                                          | Is your project a cottage court? Yes █ No ✔                                                                                                                                     |  |  |  |  |
|                                                                                                                                                                                                                                                                                                                       |                                                                                                                                                                                 |  |  |  |  |
| SIGNATU                                                                                                                                                                                                                                                                                                               | RE BLOCK                                                                                                                                                                        |  |  |  |  |
|                                                                                                                                                                                                                                                                                                                       | are of this application and that the proposed project ets in accordance with the plans and specifications submitted tions of the City of Raleigh Unified Development Ordinance. |  |  |  |  |
| I, Gray Harrell (McAdams) will serve as the agent regarding this application, and will receive                                                                                                                                                                                                                        |                                                                                                                                                                                 |  |  |  |  |
|                                                                                                                                                                                                                                                                                                                       | nd applicable documentation, and will represent the property                                                                                                                    |  |  |  |  |
| I/we have read, acknowledge, and affirm that this project is conforming to all application requirements applicable with the proposed development use. I acknowledge that this application is subject to the filing calendar and submittal policy, which states applications will expire after 180 days of inactivity. |                                                                                                                                                                                 |  |  |  |  |
| Signature: Left The                                                                                                                                                                                                                                                                                                   | Date: 6/3/2021                                                                                                                                                                  |  |  |  |  |
| Printed Name: 21401111 August 1977                                                                                                                                                                                                                                                                                    |                                                                                                                                                                                 |  |  |  |  |