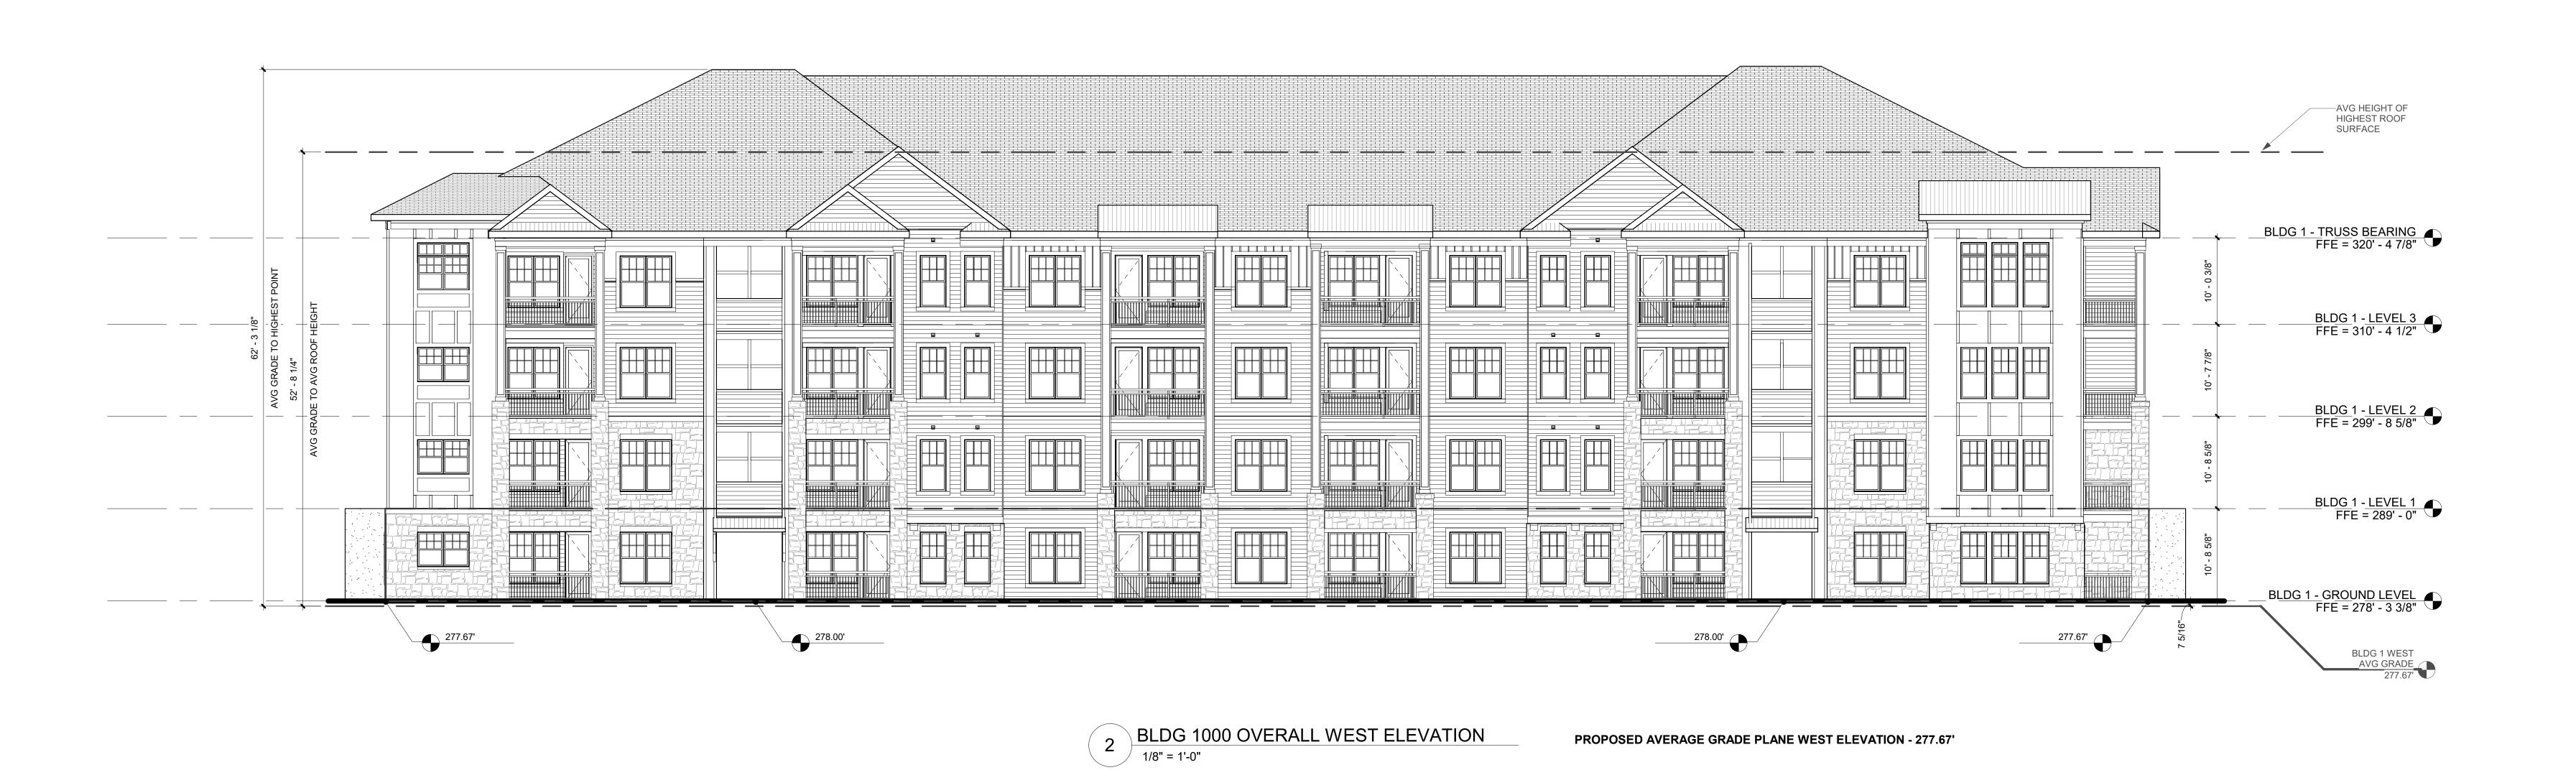

INFORMATION

PROJECT NO. 2020110382

FILENAME 2020110382-ASR-S1

CHECKED BY CGH

CHECKED BY CGH

DRAWN BY CDR

SCALE 1"=40'

DATE 10. 22. 2021

SHEET

DETAILED SITE PLAN AREA "A"

C2.01





The John R. McAdams Company, Inc One Glenwood Avenue Suite 201

Raleigh, NC 27603 phone 919. 823. 4300 fax 919. 361. 2269

license number: C-0293, C-187

www.mcadamsco.com

## **CLIENT**

THE RELATED GROUP 2850 TIGERTAIL AVENUE MIAMI, FLORIDA 33133 PHONE: 864. 354. 9491



# **REVISIONS**

1 07. 30. 2021 REVISED PER 1st ASR CITY COMMENTS 2 09. 13. 2021 REVISED PER 2nd ASR CITY COMMENTS

3 10. 22. 2021 REVISED PER 3rd ASR CITY COMMENTS

**PLAN INFORMATION** 

PROJECT NO. 2020110382 FILENAME 2020110382-ASR-S1

CHECKED BY DRAWN BY SCALE 1"=40'

DATE 10. 22. 2021

# SHEET

**DETAILED SITE PLAN** AREA "B"



BLDG 1 - TRUSS BEARING FFE = 320' - 4 7/8" BLDG 1 - LEVEL 3 FFE = 310' - 4 1/2" BLDG 1 - LEVEL 2 FFE = 299' - 8 5/8" BLDG 1 - LEVEL 1 FFE = 289' - 0"

PROPOSED AVERAGE GRADE PLANE WEST ELEVATION - 277.67'

# BLDG 1000 OVERALL EAST ELEVATION

# **BUILDING 1 PRIMARY STREET AVERAGE GRADE**

|        | PROPOSED       |               |
|--------|----------------|---------------|
| HIGH   | LOW            | AVERAGE       |
| 277.67 | 277.67         | 277.67        |
| 288.67 | 277.67         | 283.17        |
|        | HIGH<br>277.67 | 277.67 277.67 |

| FACADE AREAS |                    |                                                 |  |  |
|--------------|--------------------|-------------------------------------------------|--|--|
| TOTAL (SF)   | SF BELOW GRADE     | % BELOW GRADE