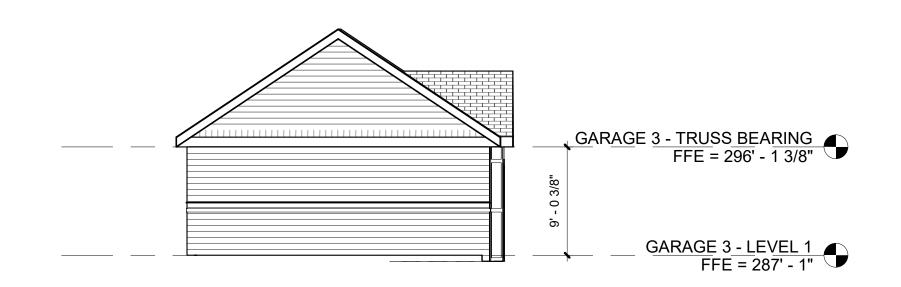

RIPTION INCLUDED

06/02/2021 ASR PACKAGE

07/30/2021 SCHEMATIC DESIGN PACKAGE

09/10/2021 3RD ASR SUBMITTAL PACKAGE X

10/21/2021 REVISED PER 3rd ASR CITY COMMENTS X

11/05/2021 PERMIT/GMP SET

REVISION
DATE DESCRIPTION REV

SEAL:

DISCLAIMER:
THIS DRAWING AND ASSOCIATED DOCUMENTS ARE THE EXCLUSIVE PROPERTY OF DWELL DESIGN STUDIO, AND ARE NOT TO BE REPRODUCED OR COPIED IN WHOLE OR IN PART, EXCEPT AS REQUIRED FOR THE STATED PROJECT. THEY ARE ONLY TO BE USED FOR THIS PROJECT AND SITE SPECIFICALLY IDENTIFIED HEREIN AND ARE NOT TO BE USED ON ANY OTHER PROJECT WITHOUT WRITTEN CONSENT OF DWELL DESIGN STUDIO.

SCALES AS NOTED ON THIS DRAWING ARE VALID ON THE ORIGINAL DRAWING ONLY, THE DIMENSIONS OF WHICH ARE 30 x 42 INCHES.

BLDG 2
GARAGE
ELEVATIONS

JOB NUMBER: 2128901

DRAWN BY CHECKED BY















GARAGE SERVICE LANE FACADE

BLANK WALL CALCULATION







BLDG 3 GARAGE **ELEVATIONS** JOB NUMBER: 2128901 DRAWN BY CHECKED BY

**1280 HIGHTOWER TRAIL ATLANTA, GA 30350** PHONE: 770.864.1035

dwelldesignstudio.com

**TOWN BOULEVARD** 

A DEVELOPMENT FOR:

RELATED

DESCRIPTION

REVISION DATE







20' - 0"

GARAGE SERVICE LANE FACADE

**BLANK WALL CALCULATION** 





# BLDG 4000 NORTH GARAGE ELEVATION 1/8" = 1'-0"

| GARAGE SERVICE LANE FACADE - BLANK WALL CALCULATION                                | <b>\</b> | - |              |  |
|------------------------------------------------------------------------------------|----------|---|--------------|--|
| PER SECTION 1.5.10: FACADE LIMITS BLANK WALL SPACE BOTH VERTICALY AND HORIONTALLY. |          |   | T            |  |
| PER SECTI