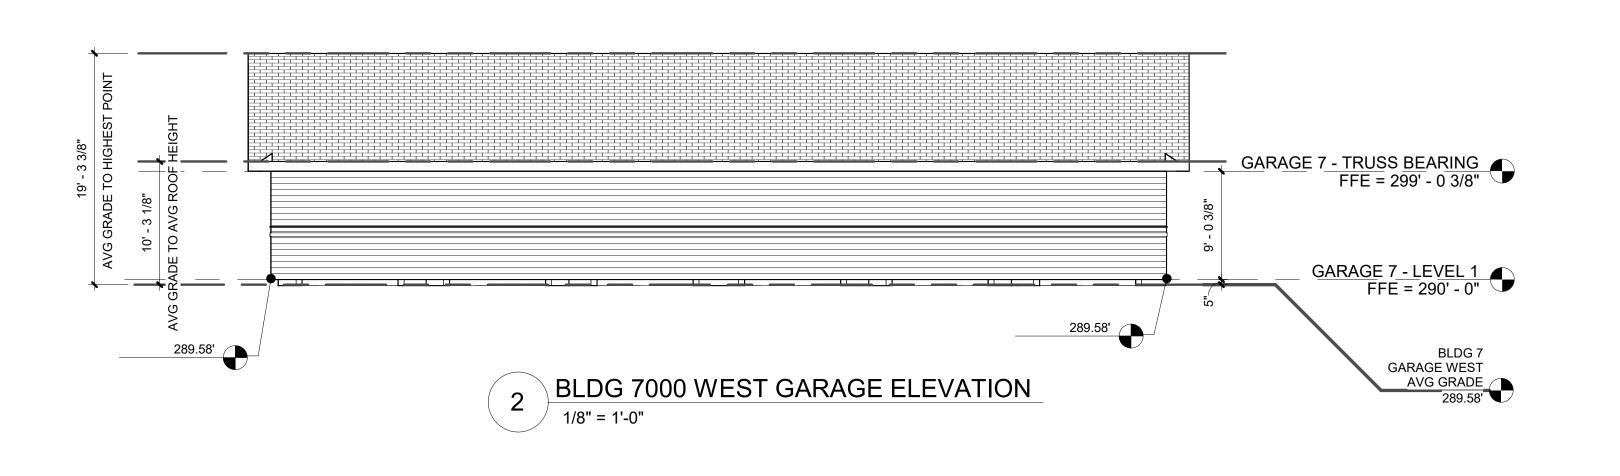

D ARE NOT TO BE
REPRODUCED OR COPIED IN WHOLE OR IN PART, EXCEPT AS
REQUIRED FOR THE STATED PROJECT. THEY ARE ONLY TO BE US
FOR THIS PROJECT AND SITE SPECIFICALLY [DEN TIPIED HEREIN A
ARE NOT TO BE USED ON ANY OTHER PROJECT WITHOUT WRITT
CONSENT OF DWELL DESIGN STUDIO.
SCALES AS NOTED ON THIS DRAWING ARE VALID ON THE ORIGIN
DRAWING ONLY, THE DIMENSIONS OF WHICH ARE 30 x 42 INCHE

BLDG 5
GARAGE
ELEVATIONS

JOB NUMBER: 2128901

DRAWN BY CHECKED BY

Λ Λ Ω Γ















GARAGE SERVICE LANE FACADE

BLANK WALL CALCULATION



| **国政制**| **国政制**| Sign studio - ALL RIGHTS RESERVED

DRAWN BY CHECKED BY SL

JOB NUMBER: 2128901

BLDG 6

GARAGE

**ELEVATIONS** 

**1280 HIGHTOWER TRAIL ATLANTA, GA 30350** PHONE: 770.864.1035

dwelldesignstudio.com

**TOWN BOULEVARD** 

A DEVELOPMENT FOR:

RELATED











GARAGE SERVICE LANE FACADE BLANK WALL CALCULATION





dwell design studio

1280 HIGHTOWER TRAIL ATLANTA, GA 30350 PHONE: 770.864.1035

dwelldesignstudio.com

TOWN BOULEVARD
APARTMENTS

A DEVELOPMENT FOR:

ISSUE DATE DESCRIPTION INCLUDED

ISSUE

DATE DESCRIPTION INCLUDED

06/02/2021 ASR PACKAGE

07/30/2021 SCHEMATIC DESIGN PACKAGE

09/10/2021 3RD ASR SUBMITTAL PACKAGE

X 10/21/2021 REVISED PER 3rd ASR CITY COMMENTS X

11/05/2021 PERMIT/GMP SET

REVISION

DATE DESCRIPTION R

SEAL:

DISCLAIMER:
THIS DRAWING AND ASSOCIATED DOCUMENTS ARE THE EXCLUSIVE PROPERTY OF DWELL DESIGN STUDIO, AND ARE NOT TO BE REPRODUCED OR COPIED IN WHOLE OR IN PART, EXCEPT AS REQUIRED FOR THE STATED PROJECT. THEY ARE ONLY TO BE USED FOR THIS PROJECT AND SITE SPECIFICALLY IDENTIFIED HEREIN AND ARE NOT TO BE US