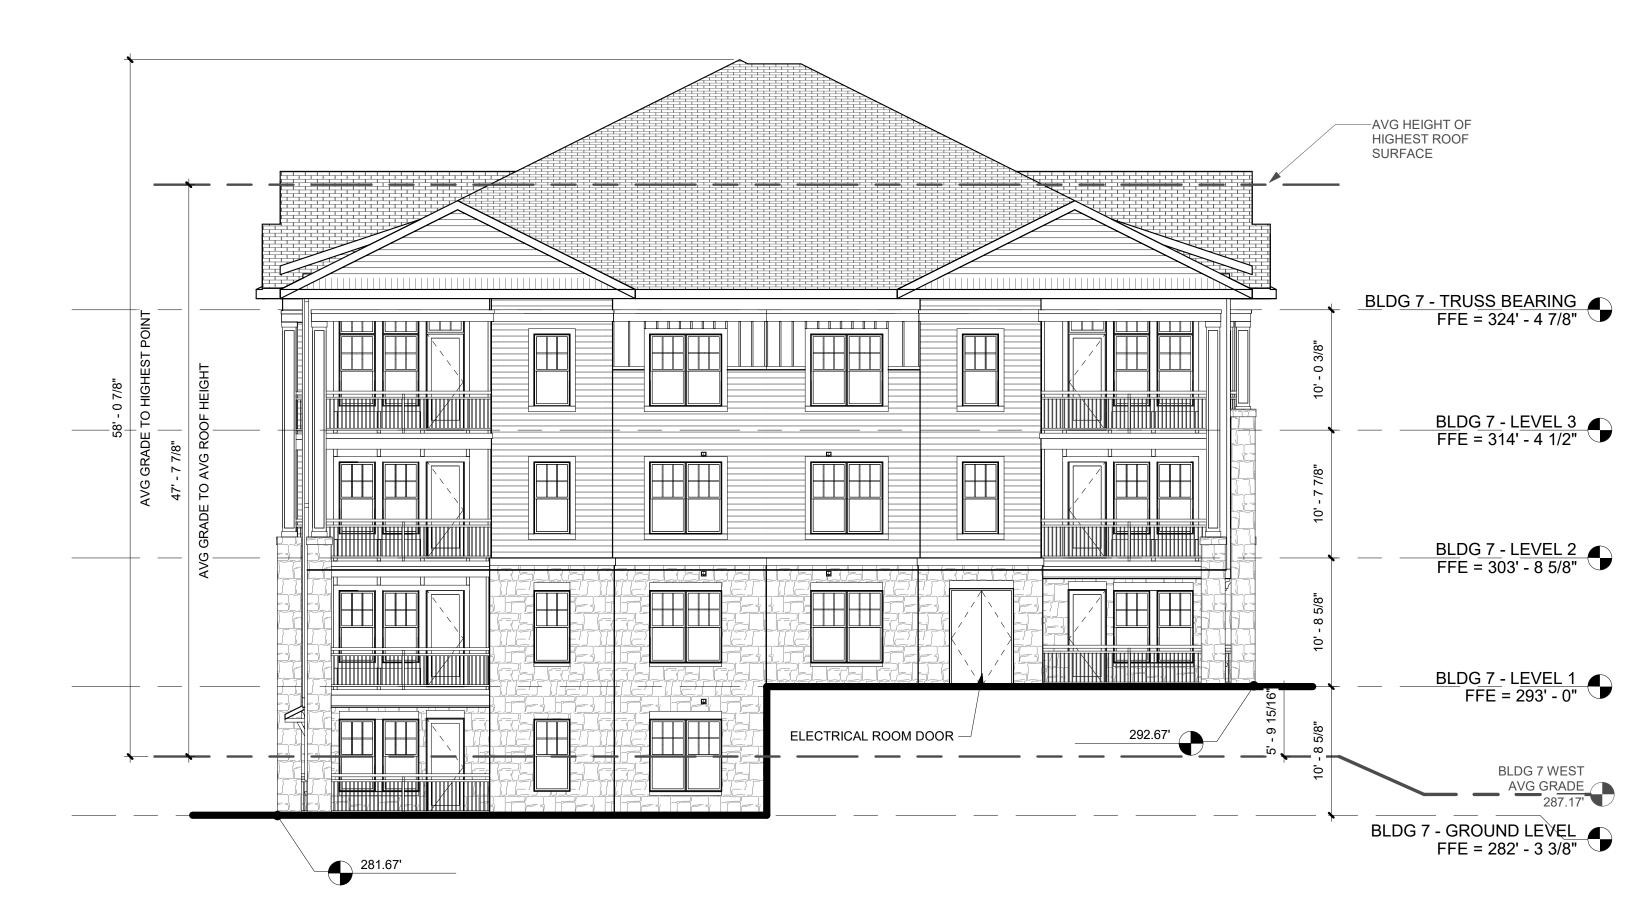

| DEVELOPMENT TYPE + SITE DATE TABLE                                                                                                                                                                                                                                                                                    |                                                                                                                                                                                 |  |  |  |  |
|-----------------------------------------------------------------------------------------------------------------------------------------------------------------------------------------------------------------------------------------------------------------------------------------------------------------------|---------------------------------------------------------------------------------------------------------------------------------------------------------------------------------|--|--|--|--|
| (Applicable to all developments)                                                                                                                                                                                                                                                                                      |                                                                                                                                                                                 |  |  |  |  |
| SITE DATA                                                                                                                                                                                                                                                                                                             | BUILDING DATA                                                                                                                                                                   |  |  |  |  |
| Zoning district (if more than one, please provide the acreage of each):                                                                                                                                                                                                                                               | Existing gross floor area (not to be demolished):                                                                                                                               |  |  |  |  |
| CX-5-PK-CU                                                                                                                                                                                                                                                                                                            | Existing gross floor area to be demolished:                                                                                                                                     |  |  |  |  |
| Gross site acreage: 23.98                                                                                                                                                                                                                                                                                             | New gross floor area: 470,123 sf                                                                                                                                                |  |  |  |  |
| # of parking spaces required: 507                                                                                                                                                                                                                                                                                     | Total sf gross (to remain and new): 470,125 sf                                                                                                                                  |  |  |  |  |
| # of parking spaces proposed: 585                                                                                                                                                                                                                                                                                     | Proposed # of buildings: 11                                                                                                                                                     |  |  |  |  |
| Overlay District (if applicable): N/A                                                                                                                                                                                                                                                                                 | Proposed # of stories for each: 2-4                                                                                                                                             |  |  |  |  |
| Existing use (UDO 6.1.4): Vacant                                                                                                                                                                                                                                                                                      |                                                                                                                                                                                 |  |  |  |  |
| Proposed use (UDO 6.1.4): Apartment                                                                                                                                                                                                                                                                                   | 1                                                                                                                                                                               |  |  |  |  |
|                                                                                                                                                                                                                                                                                                                       |                                                                                                                                                                                 |  |  |  |  |
|                                                                                                                                                                                                                                                                                                                       | RINFORMATION                                                                                                                                                                    |  |  |  |  |
| Existing Impervious Surface:  Acres: 0.00 Square Feet: 0.00                                                                                                                                                                                                                                                           | Proposed Impervious Surface:  Acres: See Site Data Table Square Feet: See Site Data Table                                                                                       |  |  |  |  |
| Is this a flood hazard area? Yes No                                                                                                                                                                                                                                                                                   |                                                                                                                                                                                 |  |  |  |  |
| If yes, please provide:                                                                                                                                                                                                                                                                                               | <u> </u>                                                                                                                                                                        |  |  |  |  |
| Alluvial soils:                                                                                                                                                                                                                                                                                                       |                                                                                                                                                                                 |  |  |  |  |
| Flood study:                                                                                                                                                                                                                                                                                                          |                                                                                                                                                                                 |  |  |  |  |
| FEMA Map Panel #:                                                                                                                                                                                                                                                                                                     |                                                                                                                                                                                 |  |  |  |  |
| Neuse River Buffer Yes No                                                                                                                                                                                                                                                                                             | Wetlands Yes  No ✓                                                                                                                                                              |  |  |  |  |
| RESIDENTIAL D                                                                                                                                                                                                                                                                                                         | DEVELOPMENTS                                                                                                                                                                    |  |  |  |  |
| Total # of dwelling units: 11                                                                                                                                                                                                                                                                                         | Total # of hotel units: N/A                                                                                                                                                     |  |  |  |  |
| # of bedroom units: 1br 187 2br 173 3br 2                                                                                                                                                                                                                                                                             | 24 4br or more 0                                                                                                                                                                |  |  |  |  |
| # of lots: 1                                                                                                                                                                                                                                                                                                          | Is your project a cottage court? Yes █ No ✔                                                                                                                                     |  |  |  |  |
|                                                                                                                                                                                                                                                                                                                       |                                                                                                                                                                                 |  |  |  |  |
| SIGNATU                                                                                                                                                                                                                                                                                                               | RE BLOCK                                                                                                                                                                        |  |  |  |  |
|                                                                                                                                                                                                                                                                                                                       | are of this application and that the proposed project ets in accordance with the plans and specifications submitted tions of the City of Raleigh Unified Development Ordinance. |  |  |  |  |
| I, Gray Harrell (McAdams) will serve as the agent regarding this application, and will receive                                                                                                                                                                                                                        |                                                                                                                                                                                 |  |  |  |  |
|                                                                                                                                                                                                                                                                                                                       | nd applicable documentation, and will represent the property                                                                                                                    |  |  |  |  |
| I/we have read, acknowledge, and affirm that this project is conforming to all application requirements applicable with the proposed development use. I acknowledge that this application is subject to the filing calendar and submittal policy, which states applications will expire after 180 days of inactivity. |                                                                                                                                                                                 |  |  |  |  |
| Signature: Left The                                                                                                                                                                                                                                                                                                   | Date: 6/3/2021                                                                                                                                                                  |  |  |  |  |
| Printed Name: 21401111 August 1977                                                                                                                                                                                                                                                                                    |                                                                                                                                                                                 |  |  |  |  |