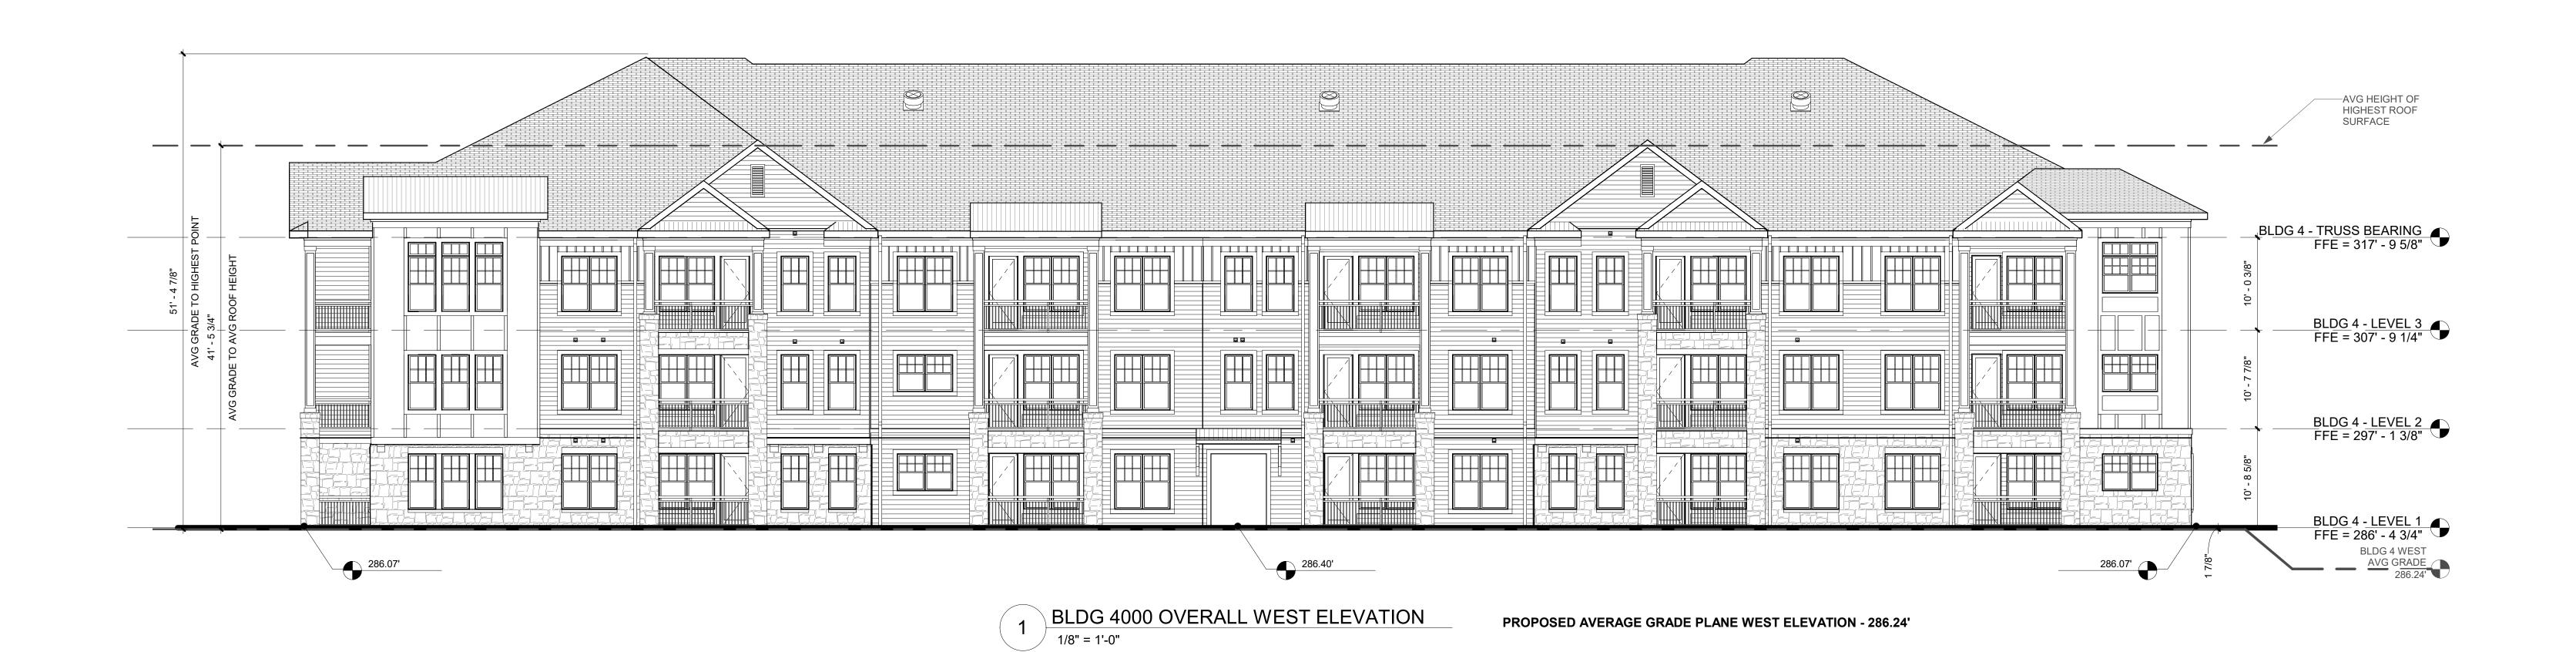

1280 HIGHTOWER TRAIL ATLANTA, GA 30350 PHONE: 770.864.1035

dwelldesignstudio.com

TOWN BOULEVARD
APARTMENTS

A DEVELOPMENT FOR:

RELATED

REVISION
DATE DESCRIPTION REV

SEAL:

DISCLAIMER:
THIS DRAWING AND ASSOCIATED DOCUMENTS ARE THE EXCLUSIVE PROPERTY OF DWELL DESIGN STUDIO, AND ARE NOT TO BE REPRODUCED OR COPIED IN WHOLE OR IN PART, EXCEPT AS REQUIRED FOR THE STATED PROJECT. THEY ARE ONLY TO BE USE FOR THIS PROJECT AND SITE SPECIFICALLY IDENTIFIED HEREIN AN ARE NOT TO BE USED ON ANY OTHER PROJECT WITHOUT WRITTEN CONSENT OF DWELL DESIGN STUDIO.

SCALES AS NOTED ON THIS DRAWING ARE VALID ON THE ORIGINAL DRAWING ONLY, THE DIMENSIONS OF WHICH ARE 30 x 42 INCHES.

BLDG 3
EXTERIOR
ELEVATIONS

JOB NUMBER: 2128901

DRAWN BY CHECKED BY

A4-13B

2 BLDG 4000 OVERALL EAST ELEVATION

1/8" = 1'-0"



# BUILDING 4 PRIMARY STREET AVERAGE GRADE

|                           | PROPOSED |         |        |
|---------------------------|----------|---------|--------|
| HIGH LOW AV               |          | AVERAGE |        |
| TRIANGLE TOWN BLVD (WEST) | 286.40   | 286.07  | 286.24 |
| TOWN DRIVE (SOUTH)        | 286.07   | 275.07  | 280.57 |

| FACADE AREAS   |                             |  |
|----------------|-----------------------------|--|
| SF BELOW GRADE | % BELOW GRADE               |  |
| 0              | 0%                          |  |
| 2193           | 100%                        |  |
| 0              | 0%                          |  |
| 0              | 0%                          |  |
|                | SF BELOW GRADE<br>0<br>2193 |  |

TOTAL 42%



dwell design studio

128