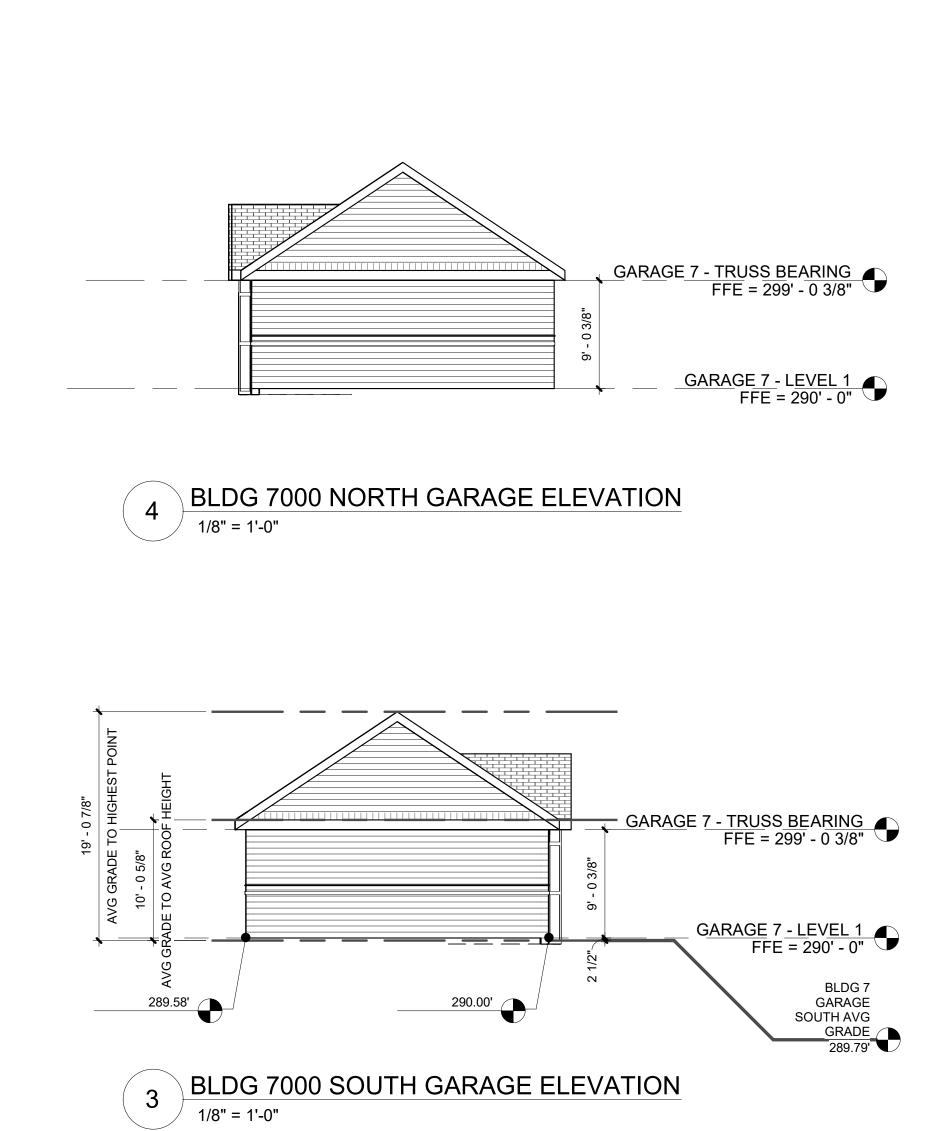

AND ARE NOT TO BE
REPRODUCED OR COPIED IN WHOLE OR IN PART, EXCEPT AS
REQUIRED FOR THE STATED PROJECT. THEY ARE ONLY TO BE US
FOR THIS PROJECT AND SITE SPECIFICALLY [DEN TIPIED HEREIN A
ARE NOT TO BE USED ON ANY OTHER PROJECT WITHOUT WRITT
CONSENT OF DWELL DESIGN STUDIO.
SCALES AS NOTED ON THIS DRAWING ARE VALID ON THE ORIGIN
DRAWING ONLY, THE DIMENSIONS OF WHICH ARE 30 x 42 INCHE

BLDG 5
GARAGE
ELEVATIONS

JOB NUMBER: 2128901

DRAWN BY CHECKED BY

Λ Λ Ω Γ















GARAGE SERVICE LANE FACADE

BLANK WALL CALCULATION



| **国政制**| **国政制**| Sign studio - ALL RIGHTS RESERVED

DRAWN BY CHECKED BY SL

JOB NUMBER: 2128901

BLDG 6

GARAGE

**ELEVATIONS** 

**1280 HIGHTOWER TRAIL ATLANTA, GA 30350** PHONE: 770.864.1035

dwelldesignstudio.com

**TOWN BOULEVARD** 

A DEVELOPMENT FOR:

RELATED











GARAGE SERVICE LANE FACADE BLANK WALL CALCULATION





dwell design studio

1280 HIGHTOWER TRAIL ATLANTA, GA 30350 PHONE: 770.864.1035

dwelldesignstudio.com

TOWN BOULEVARD
APARTMENTS

A DEVELOPMENT FOR:

ISSUE DATE DESCRIPTION INCLUDED

ISSUE

DATE DESCRIPTION INCLUDED

06/02/2021 ASR PACKAGE

07/30/2021 SCHEMATIC DESIGN PACKAGE

09/10/2021 3RD ASR SUBMITTAL PACKAGE

X 10/21/2021 REVISED PER 3rd ASR CITY COMMENTS X

11/05/2021 PERMIT/GMP SET

REVISION

DATE DESCRIPTION R

SEAL:

DISCLAIMER:
THIS DRAWING AND ASSOCIATED DOCUMENTS ARE THE EXCLUSIVE PROPERTY OF DWELL DESIGN STUDIO, AND ARE NOT TO BE REPRODUCED OR COPIED IN WHOLE OR IN PART, EXCEPT AS REQUIRED FOR THE STATED PROJECT. THEY ARE ONLY TO BE USED FOR THIS PROJECT AND SITE SPECIFICALLY IDENTIFIED HEREIN AND ARE NOT TO BE