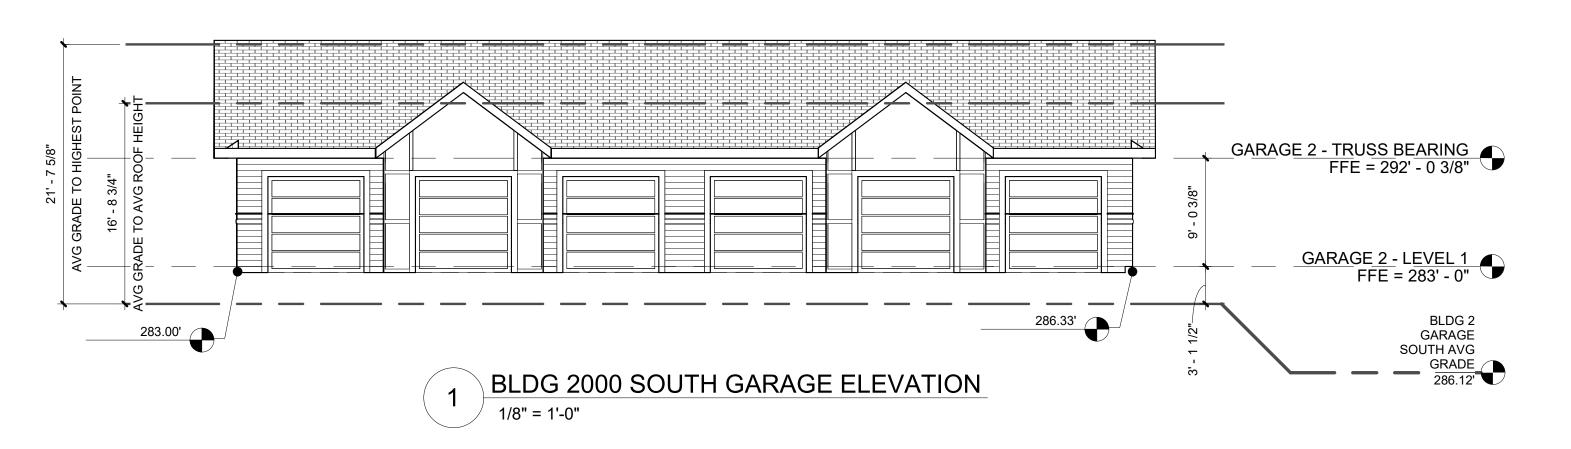

| DEVELOPMENT TYPE + SITE DATE TABLE                                                                                                                                                                                                                                                                                    |                                                                                                                                                                                 |  |  |  |  |
|-----------------------------------------------------------------------------------------------------------------------------------------------------------------------------------------------------------------------------------------------------------------------------------------------------------------------|---------------------------------------------------------------------------------------------------------------------------------------------------------------------------------|--|--|--|--|
| (Applicable to all developments)                                                                                                                                                                                                                                                                                      |                                                                                                                                                                                 |  |  |  |  |
| SITE DATA                                                                                                                                                                                                                                                                                                             | BUILDING DATA                                                                                                                                                                   |  |  |  |  |
| Zoning district (if more than one, please provide the acreage of each):                                                                                                                                                                                                                                               | Existing gross floor area (not to be demolished):                                                                                                                               |  |  |  |  |
| CX-5-PK-CU                                                                                                                                                                                                                                                                                                            | Existing gross floor area to be demolished:                                                                                                                                     |  |  |  |  |
| Gross site acreage: 23.98                                                                                                                                                                                                                                                                                             | New gross floor area: 470,123 sf                                                                                                                                                |  |  |  |  |
| # of parking spaces required: 507                                                                                                                                                                                                                                                                                     | Total sf gross (to remain and new): 470,125 sf                                                                                                                                  |  |  |  |  |
| # of parking spaces proposed: 585                                                                                                                                                                                                                                                                                     | Proposed # of buildings: 11                                                                                                                                                     |  |  |  |  |
| Overlay District (if applicable): N/A                                                                                                                                                                                                                                                                                 | Proposed # of stories for each: 2-4                                                                                                                                             |  |  |  |  |
| Existing use (UDO 6.1.4): Vacant                                                                                                                                                                                                                                                                                      |                                                                                                                                                                                 |  |  |  |  |
| Proposed use (UDO 6.1.4): Apartment                                                                                                                                                                                                                                                                                   | 1                                                                                                                                                                               |  |  |  |  |
|                                                                                                                                                                                                                                                                                                                       |                                                                                                                                                                                 |  |  |  |  |
|                                                                                                                                                                                                                                                                                                                       | RINFORMATION                                                                                                                                                                    |  |  |  |  |
| Existing Impervious Surface:  Acres: 0.00 Square Feet: 0.00                                                                                                                                                                                                                                                           | Proposed Impervious Surface:  Acres: See Site Data Table Square Feet: See Site Data Table                                                                                       |  |  |  |  |
| Is this a flood hazard area? Yes No                                                                                                                                                                                                                                                                                   |                                                                                                                                                                                 |  |  |  |  |
| If yes, please provide:                                                                                                                                                                                                                                                                                               | <u> </u>                                                                                                                                                                        |  |  |  |  |
| Alluvial soils:                                                                                                                                                                                                                                                                                                       |                                                                                                                                                                                 |  |  |  |  |
| Flood study:                                                                                                                                                                                                                                                                                                          |                                                                                                                                                                                 |  |  |  |  |
| FEMA Map Panel #:                                                                                                                                                                                                                                                                                                     |                                                                                                                                                                                 |  |  |  |  |
| Neuse River Buffer Yes No                                                                                                                                                                                                                                                                                             | Wetlands Yes  No ✓                                                                                                                                                              |  |  |  |  |
| RESIDENTIAL D                                                                                                                                                                                                                                                                                                         | DEVELOPMENTS                                                                                                                                                                    |  |  |  |  |
| Total # of dwelling units: 11                                                                                                                                                                                                                                                                                         | Total # of hotel units: N/A                                                                                                                                                     |  |  |  |  |
| # of bedroom units: 1br 187 2br 173 3br 2                                                                                                                                                                                                                                                                             | 24 4br or more 0                                                                                                                                                                |  |  |  |  |
| # of lots: 1                                                                                                                                                                                                                                                                                                          | Is your project a cottage court? Yes █ No ✔                                                                                                                                     |  |  |  |  |
|                                                                                                                                                                                                                                                                                                                       |                                                                                                                                                                                 |  |  |  |  |
| SIGNATU                                                                                                                                                                                                                                                                                                               | RE BLOCK                                                                                                                                                                        |  |  |  |  |
|                                                                                                                                                                                                                                                                                                                       | are of this application and that the proposed project ets in accordance with the plans and specifications submitted tions of the City of Raleigh Unified Development Ordinance. |  |  |  |  |
| I, Gray Harrell (McAdams) will serve as the agent regarding this application, and will receive                                                                                                                                                                                                                        |                                                                                                                                                                                 |  |  |  |  |
|                                                                                                                                                                                                                                                                                                                       | nd applicable documentation, and will represent the property                                                                                                                    |  |  |  |  |
| I/we have read, acknowledge, and affirm that this project is conforming to all application requirements applicable with the proposed development use. I acknowledge that this application is subject to the filing calendar and submittal policy, which states applications will expire after 180 days of inactivity. |                                                                                                                                                                                 |  |  |  |  |
| Signature: Left The                                                                                                                                                                                                                                                                                                   | Date: 6/3/2021                                                                                                                                                                  |  |  |  |  |
| Printed Name: 21401111 August 1977                                                                                                                                                                                                                                                                                    |                                                                                                                                                                                 |  |  |  |  |