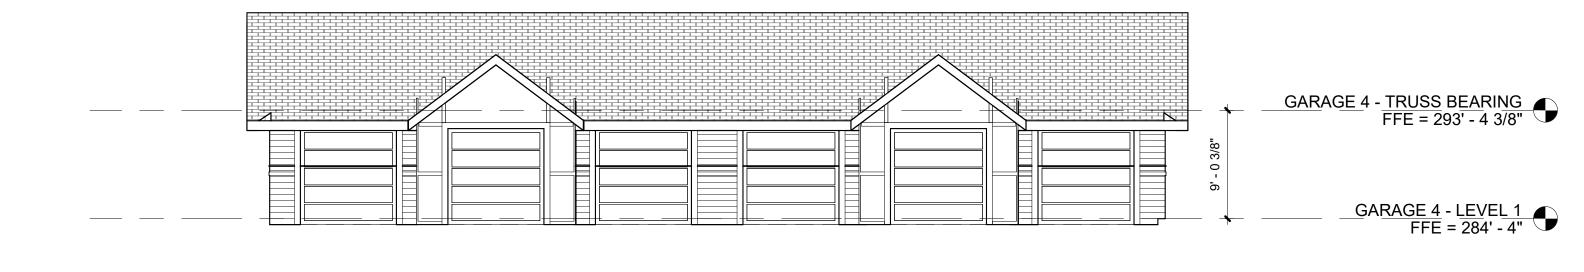

HOLE OR IN PART, EXCEPT AS REQUIRED FOR THE STATED PROJECT. THEY ARE ONLY TO BE USED FOR THIS PROJECT AND SITE SPECIFICALLY IDENTIFIED HEREIN AND ARE NOT TO BE USED ON ANY OTHER PROJECT WITHOUT WRITTEN CONSENT OF DWELL DESIGN STUDIO.

SCALES AS NOTED ON THIS DRAWING ARE VALID ON THE ORIGINAL DRAWING ONLY, THE DIMENSIONS OF WHICH ARE 30 x 42 INCHES.

BLDG 2
GARAGE
ELEVATIONS

JOB NUMBER: 2128901

DRAWN BY CHECKED BY















GARAGE SERVICE LANE FACADE

BLANK WALL CALCULATION







BLDG 3 GARAGE **ELEVATIONS** JOB NUMBER: 2128901 DRAWN BY CHECKED BY

**1280 HIGHTOWER TRAIL ATLANTA, GA 30350** PHONE: 770.864.1035

dwelldesignstudio.com

**TOWN BOULEVARD** 

A DEVELOPMENT FOR:

RELATED

DESCRIPTION

REVISION DATE







20' - 0"

GARAGE SERVICE LANE FACADE

**BLANK WALL CALCULATION** 





# BLDG 4000 NORTH GARAGE ELEVATION 1/8" = 1'-0"

| GARAGE SERVICE LANE FACADE - BLANK WALL CALCULATION                                | <b>\</b> | - |              |  |
|------------------------------------------------------------------------------------|----------|---|--------------|--|
| PER SECTION 1.5.10: FACADE LIMITS BLANK WALL SPACE BOTH VERTICALY AND HORIONTALLY. |          |   | T            |  |
| PER SECTION 3.2.6: F3 MIXED USE BUILDING - BLANK WAL MAX 20'-0".                   |          |   |              |  |
| BLANK WAL AREA: MASONRY PIERS AND SPANDRELS                                        | 20' - 0" | • |              |  |
| FULL PIERS: 3'-8" W x 84'-4" H x 8 PIERS                                           | 7        |   |              |  |
| PARTIAL PIERS: VARIOUS W