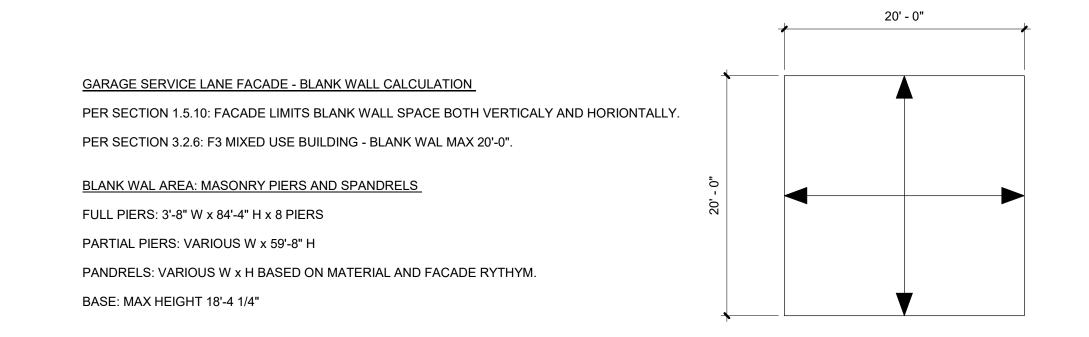

INCLUDED

06/02/2021 ASR PACKAGE

07/30/2021 SCHEMATIC DESIGN PACKAGE

09/10/2021 3RD ASR SUBMITTAL PACKAGE

X 10/21/2021 REVISED PER 3rd ASR CITY COMMENTS X

11/05/2021 PERMIT/GMP SET

REVISION

DATE DESCRIPTION R

SEAL:

DISCLAIMER:
THIS DRAWING AND ASSOCIATED DOCUMENTS ARE THE EXCLUSIVE PROPERTY OF DWELL DESIGN STUDIO, AND ARE NOT TO BE REPRODUCED OR COPIED IN WHOLE OR IN PART, EXCEPT AS REQUIRED FOR THE STATED PROJECT. THEY ARE ONLY TO BE USED FOR THIS PROJECT AND SITE SPECIFICALLY IDENTIFIED HEREIN AND ARE NOT TO BE USED ON ANY OTHER PROJECT WITHOUT WRITTEN CONSENT OF DWELL DESIGN STUDIO.

SCALES AS NOTED ON THIS DRAWING ARE VALID ON THE ORIGINAL DRAWING ONLY, THE DIMENSIONS OF WHICH ARE 30 x 42 INCHES.

BLDG 7
GARAGE
ELEVATIONS

JOB NUMBER: 2128901

DRAWN BY CHECKED BY
HIL SL









GARAGE SERVICE LANE FACADE BLANK WALL CALCULATION



# 2 BLDG 8000 NORTH GARAGE ELEVATION 1/8" = 1'-0"







dwell design studio

1280 HIGHTOWER TRAIL ATLANTA, GA 30350 PHONE: 770.864.1035 dwelldesignstudio.com

TOWN BOULEVARD
APARTMENTS

ADEVELOPMENT FOR:

REVISION
DATE DESCRIPTION REV

DISCLAIMER:
THIS DRAWING AND ASSOCIATED DOCUMENTS ARE THE EXCLUSIVE PROPERTY OF DWELL DESIGN STUDIO, AND ARE NOT TO BE REPRODUCED OR COPIED IN WHOLE OR IN PART EXCEPT AS REQUIRED FOR THE STATED PROJECT. THEY ARE ONLY TO BE USED FOR THIS PROJECT AND SITE SPECIFICALLY IDENTIFIED HEREIN AND ARE NOT TO BE USED ON ANY OTHER PROJECT WITHOUT WRITTEN CONSENT OF DWELL DESIGN STUDIO.

SCALES AS NOTED ON THIS DRAWING ARE VALID ON THE ORIGINAL DRAWING ONLY, THE DIMENSIONS OF WHICH ARE 30 x 42 INCHES.

BLDG 8
GARAGE