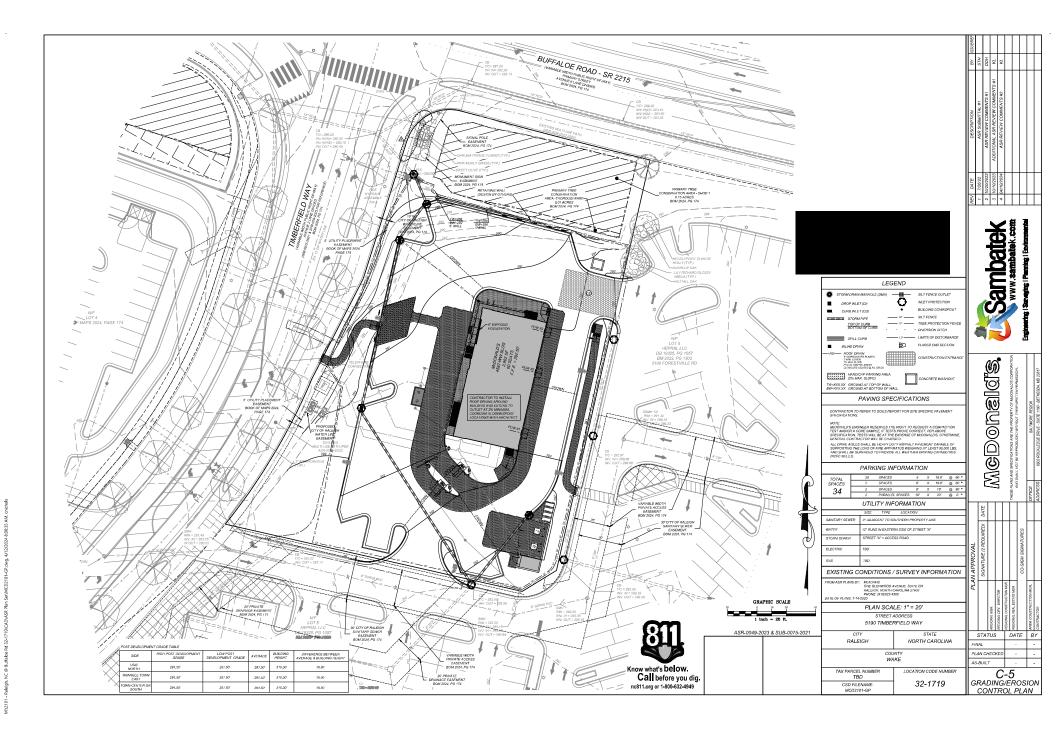

# Administrative Approval Action

Case File / Name: ASR-0049-2023 DSLC - BUFFALOE BEND

| LOCATION:                                    | This 1.30 acre site zoned CX-3 CU and within a SHOD-1 overlay is located on the southeast corner of the intersection of Buffaloe Road and Timberfield Way at 5190 Timberfield Way. The site is outside the city limits. |
|----------------------------------------------|-------------------------------------------------------------------------------------------------------------------------------------------------------------------------------------------------------------------------|
| REQUEST:                                     | Construction of a new restaurant with a drive thru facility along with parking and associated infrastructure.                                                                                                           |
| DESIGN<br>ADJUSTMENT(S)/<br>ALTERNATES, ETC: | SUB-0075-2021: DSLC - Preliminary Subdivision/Preliminary Subdivision                                                                                                                                                   |
| FINDINGS:                                    | City Administration finds that this request, with the below conditions of                                                                                                                                               |

NGS: City Administration finds that this request, with the below conditions of approval being met, conforms to the Unified Development Ordinance. This approval is based on a preliminary plan dated April 10, 2024 by SAMBATEK.

# General

1. Clarify location of the proposed/required long term bike parking on sheet C-3 (site plan). Must be out of the weather (7.1.7 K 3)

# Stormwater

2. A surety equal to of the cost of clearing, grubbing and reseeding a site, shall be paid to the City (UDO 9.4.4).

# **Urban Forestry**

3. Tree protection fence must be inspected by Urban Forestry staff prior to the issuance of a grading permit.

☑ <u>BUILDING PERMITS</u> - For buildings and structures shown on the approved plans. Commercial building permit plans must include the signed, approved Site Permitting Review plans attached, if applicable. Permit sets may be reviewed prior to the recordation of required plats, but cannot be approved.