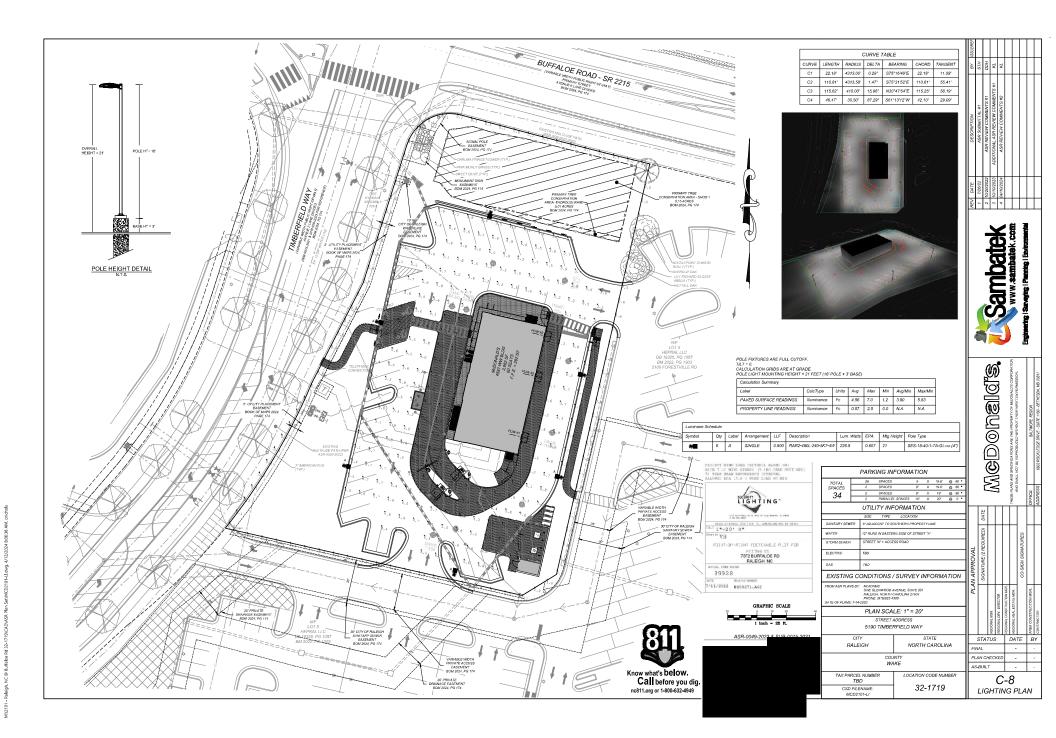

# Administrative Approval Action

Case File / Name: ASR-0049-2023 DSLC - BUFFALOE BEND

| LOCATION:                                    | This 1.30 acre site zoned CX-3 CU and within a SHOD-1 overlay is located on the southeast corner of the intersection of Buffaloe Road and Timberfield Way at 5190 Timberfield Way. The site is outside the city limits. |
|----------------------------------------------|-------------------------------------------------------------------------------------------------------------------------------------------------------------------------------------------------------------------------|
| REQUEST:                                     | Construction of a new restaurant with a drive thru facility along with parking and associated infrastructure.                                                                                                           |
| DESIGN<br>ADJUSTMENT(S)/<br>ALTERNATES, ETC: | SUB-0075-2021: DSLC - Preliminary Subdivision/Preliminary Subdivision                                                                                                                                                   |
| FINDINGS:                                    | City Administration finds that this request, with the below conditions of                                                                                                                                               |

NGS: City Administration finds that this request, with the below conditions of approval being met, conforms to the Unified Development Ordinance. This approval is based on a preliminary plan dated April 10, 2024 by SAMBATEK.