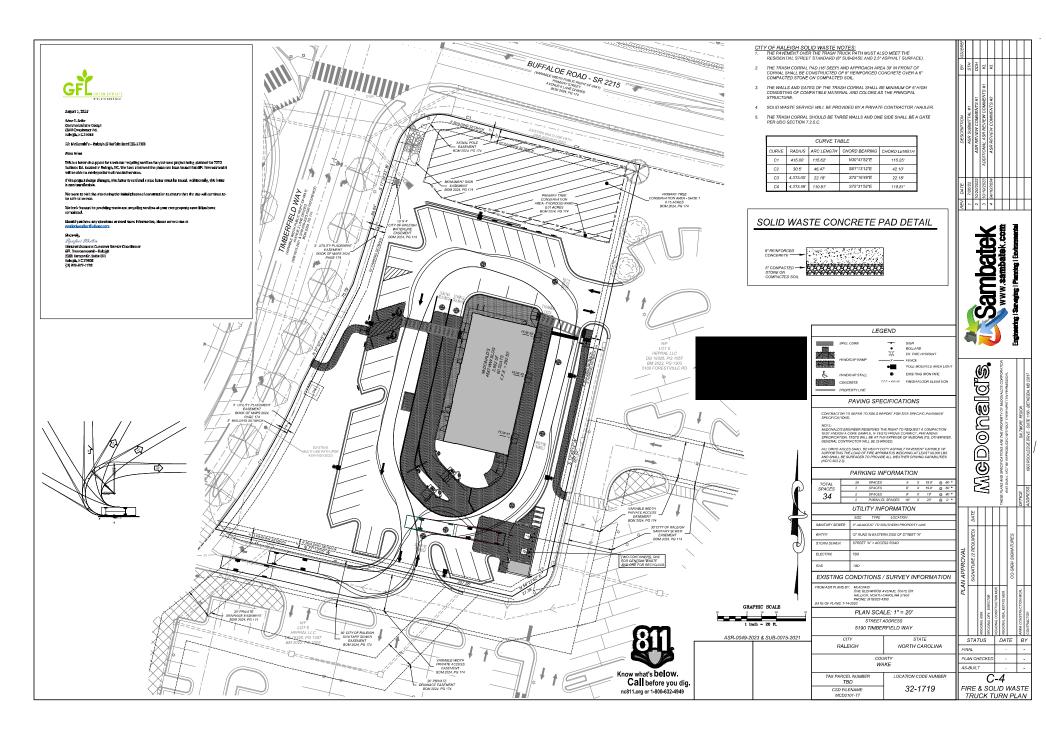

|  |

M:\2101 -











# NOTE TO CONTRACTOR: GENERAL CONTRACTOR SHALL FIELD VERIFY ALL UTILITIES FOR VERIFICATION OF EXACT LOCATION AND DEPTH PRIOR TO <u>ANY</u> CONSTRUCTION.

#### UTILITY INFORMATION SHOWN IS A COMBINATION OF SURVEY AND COUNTY AS-BUILTS.

CITY OF RALEIGH STANDARD UTILITY NOTES:

ALL MATERIALS & CONSTRUCTION METHODS SHALL BE IN ACCORDANCE WITH CITY OF

ALL MITERIALS & CONSTRUCTION METHODS SHULL BE IN ACCORDANCE WITH CITY OF BALEGIN DESIX STAMANDS, DETAILS & SPECIFICATIONS (BREFERENCE, COORDID UTILITY SEMMATION RECURRENTIS. A. DISTANCE OF TOO SMILL BE MINITAINED BETWEEN SANTARY SEWER & ANY PHIVITE OR FUBLIC WATER SUPEY SOUNCE SILON AS AN APPOINTED RESERVOY OF AN ADDITION RECORDERATION OF A DISTANCE OF SPECIFIC AND PHIVITE OR FUBLIC WATER SUPEY SOUNCE SILON AS AN APPOINTED RESERVOY OF AN ADDI