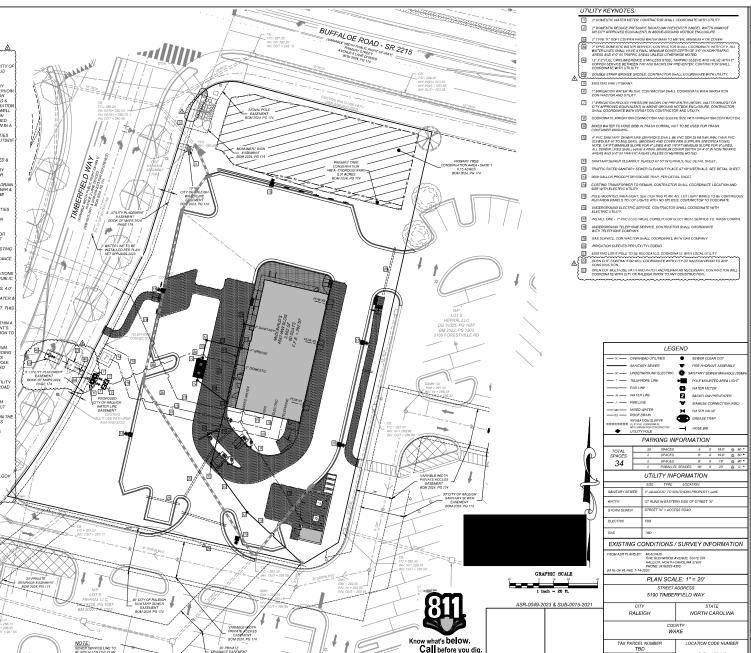

# General

1. Clarify location of the proposed/required long term bike parking on sheet C-3 (site plan). Must be out of the weather (7.1.7 K 3)

# Stormwater

2. A surety equal to of the cost of clearing, grubbing and reseeding a site, shall be paid to the City (UDO 9.4.4).

# **Urban Forestry**

3. Tree protection fence must be inspected by Urban Forestry staff prior to the issuance of a grading permit.

☑ <u>BUILDING PERMITS</u> - For buildings and structures shown on the approved plans. Commercial building permit plans must include the signed, approved Site Permitting Review plans attached, if applicable. Permit sets may be reviewed prior to the recordation of required plats, but cannot be approved.

### **Urban Forestry**

5. A tree impact permit must be obtained for the approved streetscape tree installation in the right of way. This development proposes 7 street trees along Timberfield Way.