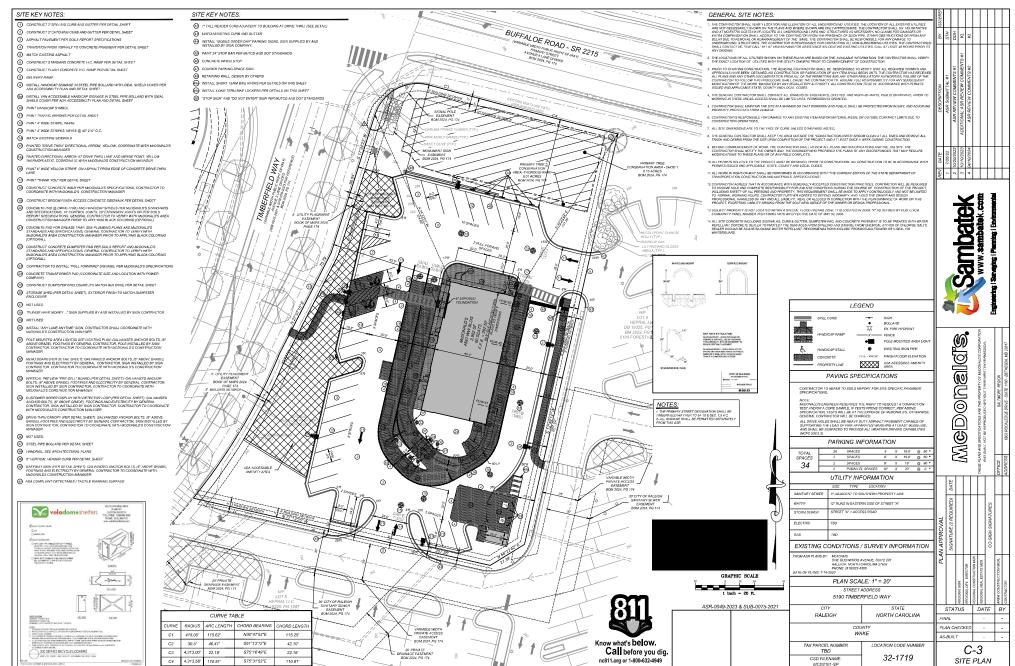

# Administrative Approval Action

Case File / Name: ASR-0049-2023 DSLC - BUFFALOE BEND

| LOCATION:                                    | This 1.30 acre site zoned CX-3 CU and within a SHOD-1 overlay is located on the southeast corner of the intersection of Buffaloe Road and Timberfield Way at 5190 Timberfield Way. The site is outside the city limits. |
|----------------------------------------------|-------------------------------------------------------------------------------------------------------------------------------------------------------------------------------------------------------------------------|
| REQUEST:                                     | Construction of a new restaurant with a drive thru facility along with parking and associated infrastructure.                                                                                                           |
| DESIGN<br>ADJUSTMENT(S)/<br>ALTERNATES, ETC: | SUB-0075-2021: DSLC - Preliminary Subdivision/Preliminary Subdivision                                                                                                                                                   |
| FINDINGS:                                    | City Administration finds that this request, with the below conditions of                                                                                                                                               |

# General

1. Clarify location of the proposed/required long term bike parking on sheet C-3 (site plan). Must be out of the weather (7.1.7 K 3)