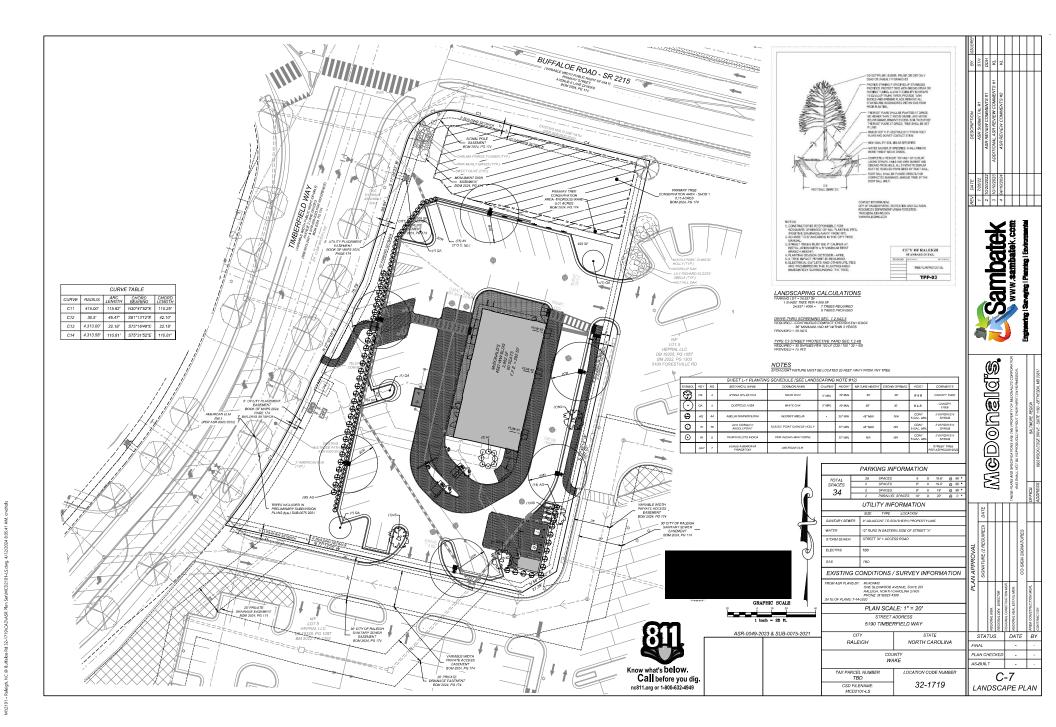

### **Urban Forestry**

5. A tree impact permit must be obtained for the approved streetscape tree installation in the right of way. This development proposes 7 street trees along Timberfield Way.

#### General

1. Final inspection of all tree conservation areas and right of way street trees by Urban Forestry Staff