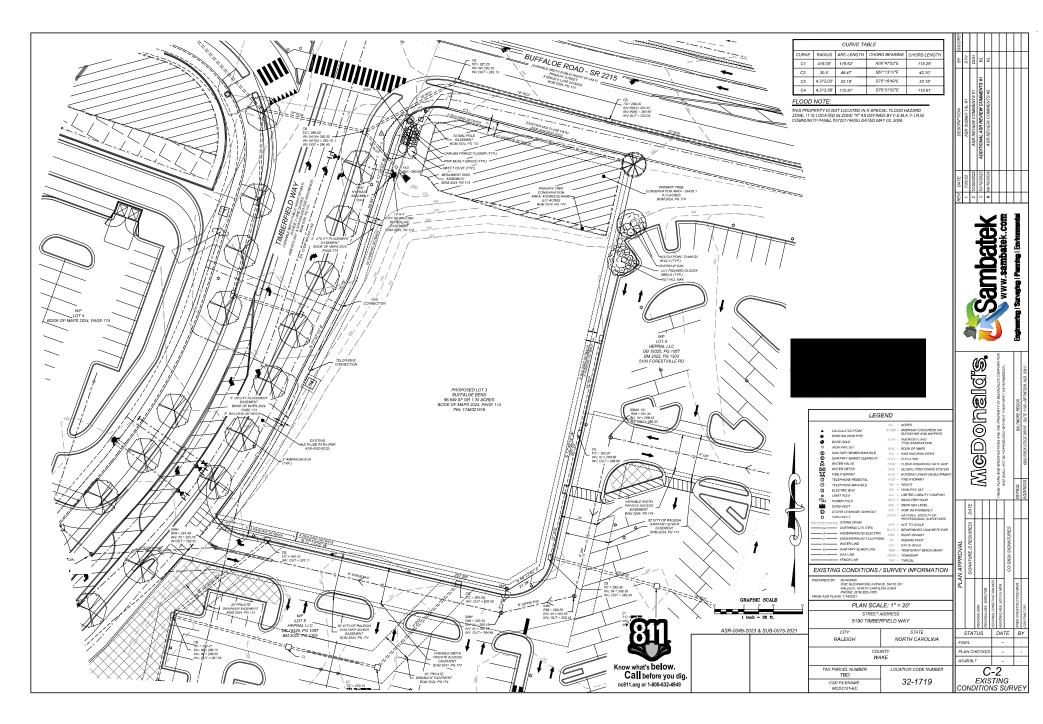

# Administrative Approval Action

Case File / Name: ASR-0049-2023 DSLC - BUFFALOE BEND

| LOCATION:                                    | This 1.30 acre site zoned CX-3 CU and within a SHOD-1 overlay is located on the southeast corner of the intersection of Buffaloe Road and Timberfield Way at 5190 Timberfield Way. The site is outside the city limits. |
|----------------------------------------------|-------------------------------------------------------------------------------------------------------------------------------------------------------------------------------------------------------------------------|
| REQUEST:                                     | Construction of a new restaurant with a drive thru facility along with parking and associated infrastructure.                                                                                                           |
| DESIGN<br>ADJUSTMENT(S)/<br>ALTERNATES, ETC: | SUB-0075-2021: DSLC - Preliminary Subdivision/Preliminary Subdivision                                                                                                                                                   |
| FINDINGS:                                    | City Administration finds that this request, with the below conditions of                                                                                                                                               |

# General

1. Clarify location of the proposed/required long term bike parking on sheet C-3 (site plan). Must be out of the weather (7.1.7 K 3)

### **Urban Forestry**

5. A tree impact permit must be obtained for the approved streetscape tree installation in the right of way. This development proposes 7 street trees along Timberfield Way.