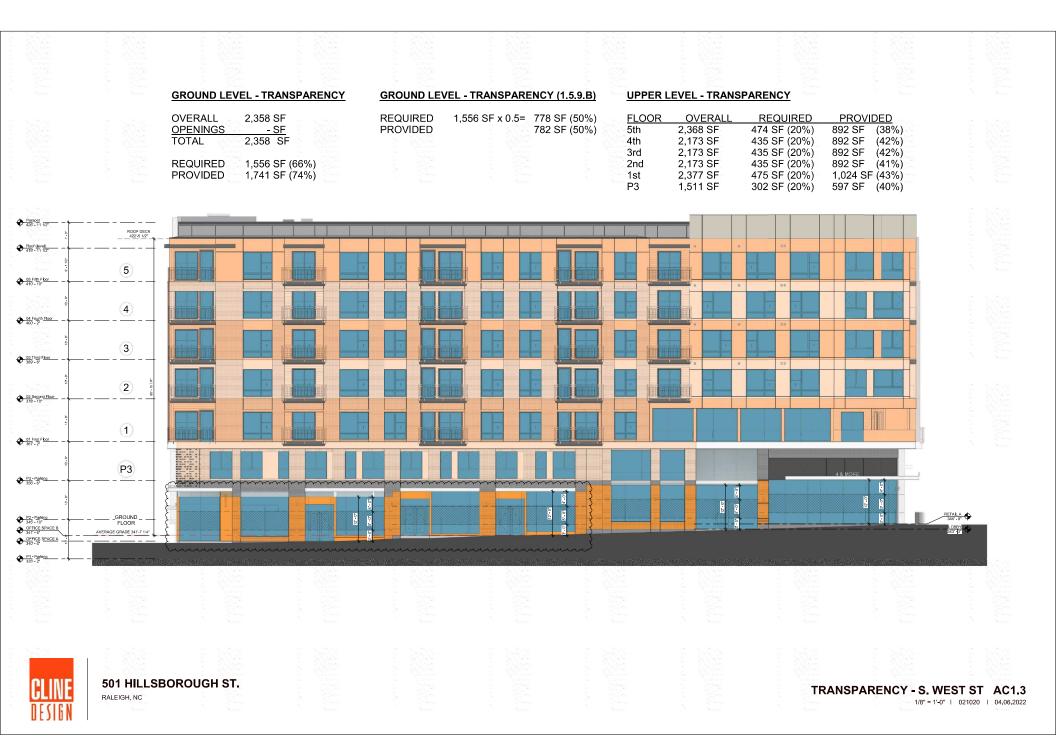

Case File / Name: ASR-0059-2021 DSLC - 501 Hillsborough

LOCATION:The site is generally located at the southwest corner of Hillsborough Street and S<br/>West Street, with common street addresses of 501, 509, 5013 and 515<br/>Hillsborough Street, 10 S West Street, and 502, 510, 512 and 514 W Morgan<br/>Street.REQUEST:Development of an approximately 303,195 square foot, 8 story mixed-use building<br/>containing approximately 221 dwelling units, 8,550 square feet of commercial<br/>space, and structured parking. The subject property is approximately 1.12 acres<br/>zoned DX-12-SH.DESIGN<br/>ADJUSTMENT(S)/<br/>ALTERNATES, ETC:N/A