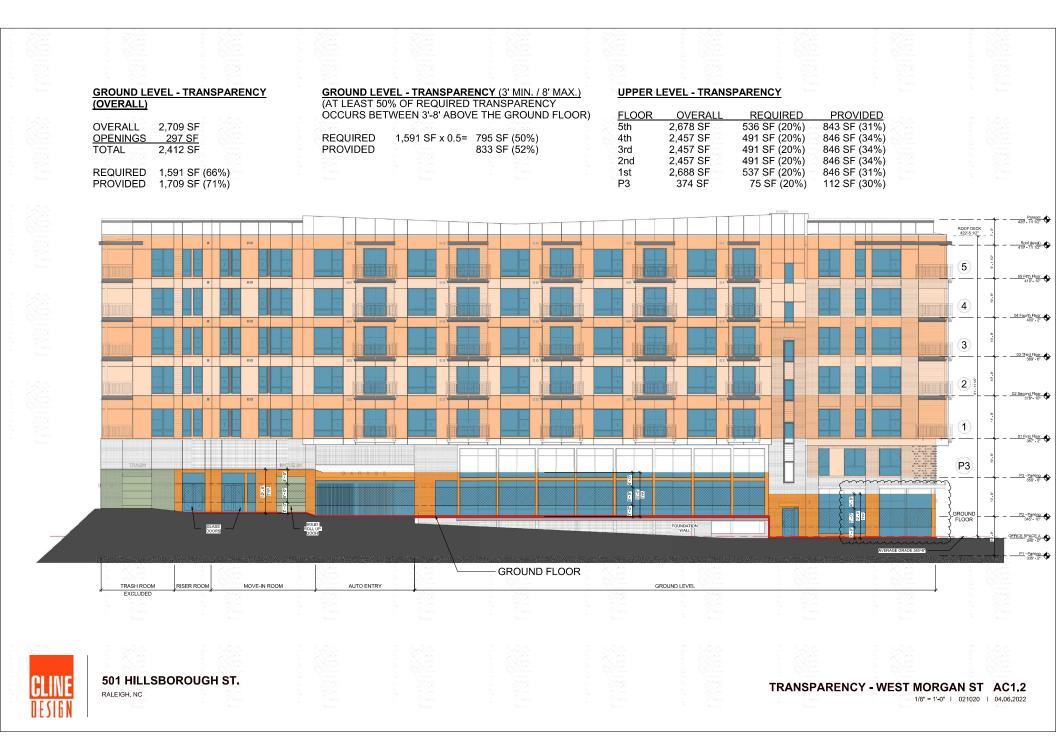

VE SITE REVIEW 501 HILLSBOROUGH STREET RALEIGH, NOTTH CAROLINA, 27603

CLIENT

SUITE 550 WASHINGTON DC. 20005

CALIAN DEVELOPMENT LLC.

1212 NEW YORK AVENUE NW

- 09.08.2022 REMSIONS PER 3rd REMEW COMMENT
- 4 04.05.2022 REVISIONS PEX 4th REVIEW CON MENTS

#### PLAN INFORMATION

FROJECT NO. DAL-19000 FILENAME DAL19000-ASR-N1 CHECKED BY CGH DRAWN BY CER SCALE N/A DATE 01. 28. 2022 SHEET **PROJECT NOTES** 



ONTRACTOR SHALL NOTIFY "NC811" (811) OR (1-800-632-4949) AT LEAST 3 FULL BUSINESS DAYS PRIOR TO BEGINNING CONSTRUCTION OR EXCAVATION TO HAVE EXISTING UTILITIES LOCATED. CONTRACTOR SHALL CONTACT ANY LOCAL UTILITIES THAT PROVIDE THEIR OWN LOCATOR SERVICES INDEPENDENT OF "NC811". REPORT ANY DISCREPANCIES TO THE ENGINEER IMMEDIATELY.

Know what's below. Call before you dig.























|                        |                                                              |                                                                                          |                             | <ul> <li>Second State</li> </ul> | <ul> <li>A. S. S.</li></ul> |          |                                                                                                                     | <ul> <li>Anno and Anno ann</li></ul> |                               |                                                                                     |
|------------------------|--------------------------------------------------------------|------------------------------------------------------------------------------------------|-----------------------------|----------------------