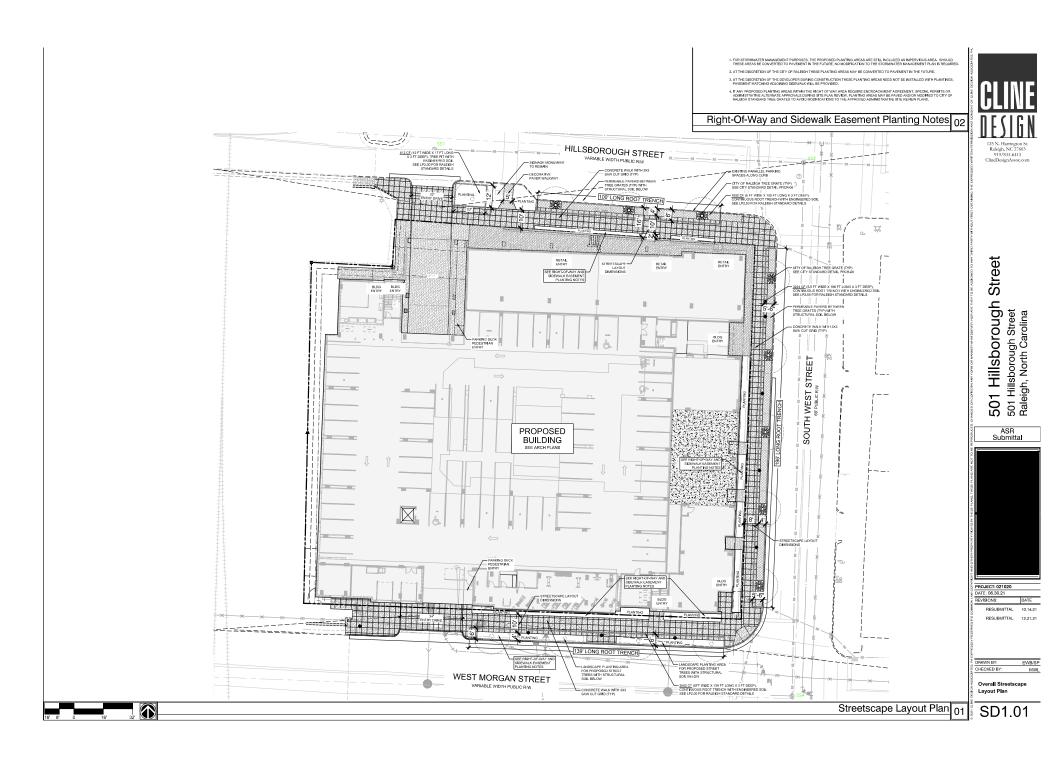

### **Urban Forestry**

- A public infrastructure surety for 13 street trees shall be provided to City of Raleigh Transportation Development Engineering Division (UDO 8.1.3) in the amount of 100% of the improvement cost for the NCDOT portion and 125% of the improvement cost for the City of Raleigh infrastructure.
- 10. A tree impact permit must be obtained for the approved streetscape tree installation in the right of way. This development proposes 4 street trees along West Morgan Street, 5 street trees along South West Street, 4 street trees along Hillsborough Street.