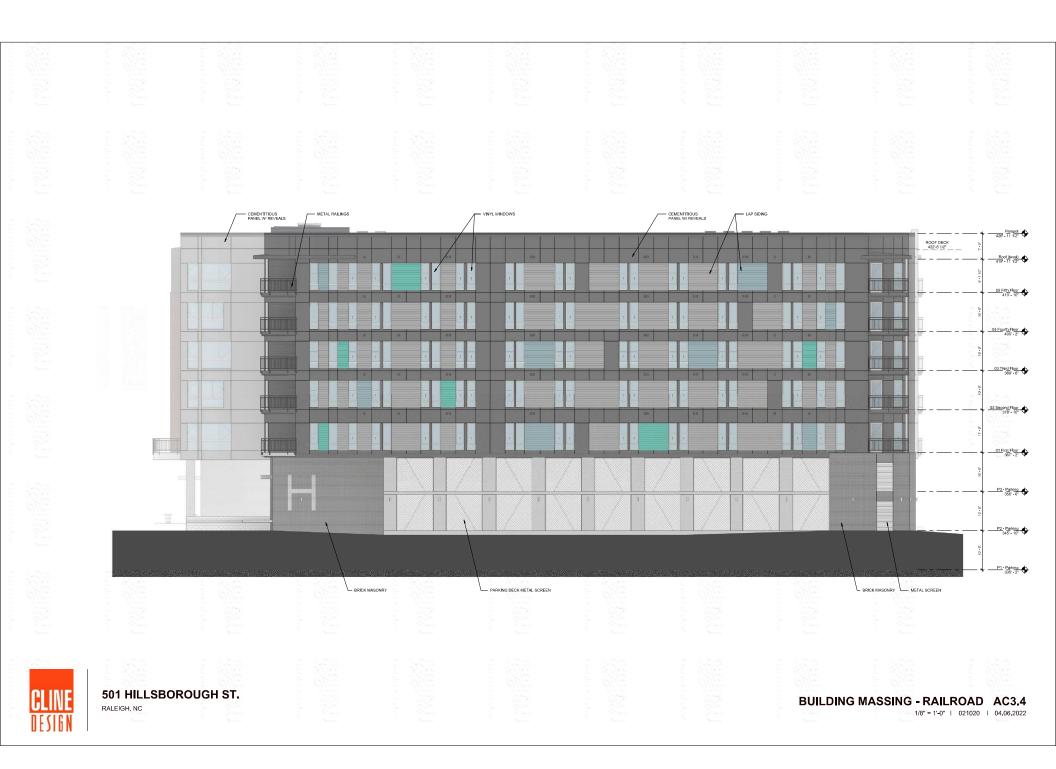

Case File / Name: ASR-0059-2021 DSLC - 501 Hillsborough

LOCATION:The site is generally located at the southwest corner of Hillsborough Street and S<br/>West Street, with common street addresses of 501, 509, 5013 and 515<br/>Hillsborough Street, 10 S West Street, and 502, 510, 512 and 514 W Morgan<br/>Street.REQUEST:Development of an approximately 303,195 square foot, 8 story mixed-use building<br/>containing approximately 221 dwelling units, 8,550 square feet of commercial<br/>space, and structured parking. The subject property is approximately 1.12 acres<br/>zoned DX-12-SH.DESIGN<br/>ADJUSTMENT(S)/<br/>ALTERNATES, ETC:N/A