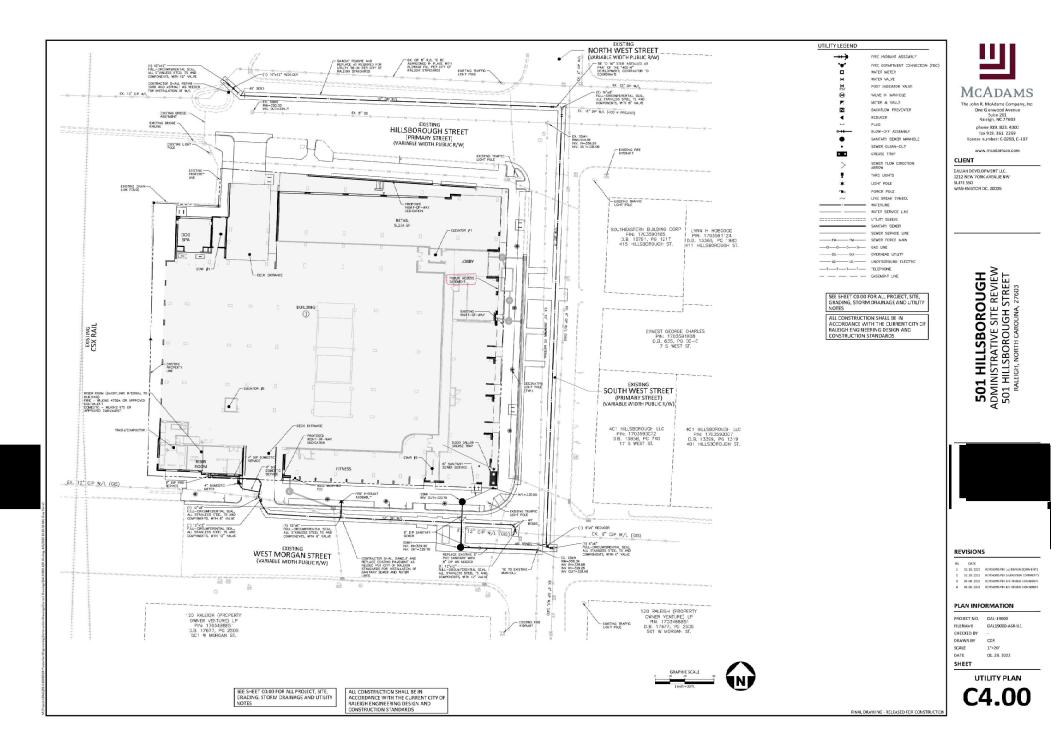

#### RALEIGH STANDARD UTILITY NOTES:

- ALL SEWER CONSTRUCTION SHALL BE IN ACCORDANCE WITH THE CITY OF FALSISH PUBLIC UTILITIES DEPARTMENT HANDBOOK, CURRENT EDITION (INCLUDING STANDARDS AND SPECIFICATIONS).
- NAMENDO, CANNET TETRO (PICL DBS TANANDS AND SPECIAL DBS)
  UTILT (TRANS, THE AND (PICL DBS TANANDS AND SPECIAL DBS)
  UTILT (TRANS, THE AND (PICL DBS)
  UTILT (TRANS, THE

- ANY NECESSARY FILLD REVSICING ARE SURJECT TO REVIEW AND APPROVAL OF AN AMENDED PLAN AND OR PROFILE BY THE CORPULT PRICE TO CONSTRUCTION.
- CONTRACTOR SHALL MAINTAIN CONTINUOUS WATER AND SEWER SERVICE TO EXISTING RESIDENCES AND BUSINESSES THROUGHOUT CONSTRUCTION OF PROJECT. ANY INFEGSIVEY SERVICE INTERRUPTIONS SHALL BE PRECEDED BY A 24 -FUJUR ADVANCE NOTE: TO THE COPPLO.
- 5. 3.0 MINIMUM COVER IS REQUIRED ON ALL WATER MAINS AND SEWER FORCEMAINS, 4.0° MIN MUM COVER S REQUIRED ON ALL RE-USE MAINS.
- IT IS THE DEVELOPER'S REFORMULTY TO ABANDON OR ROMOVE DISTING WATER AND SEVER SERVICES NOT BEING USED IN RED VELOPMENT OF A STE UNLESS OTHERWISE DERECTED BY THE CORPUS. THIS INCLUDES ABANDON ING TAP ATT MAIN AND REMOVAL FOR INC. W. OR EXEMPTIFIE? CORPUS INAMIDOLOGY REDCEDURE.
- INSTALL PROPERL/SIZED WATER SERVICES WITH METERS LOCATED AT FLOW. WITHIN A 2521 (DR APPROPRIATE SEED EASEMINI) IMMEDIATE: AD ACEUT. IT'S THE APPLICANT'S RESPONSIBILITY TO PROPERLY SIZE THE WATER SERVICE FOR EACH CONNECTION TO PROVIDE ADDULTE FLOW AND PRESSURE.
- INSTALL 4" PVC SEVER SERVICES AT 1.0% MINIMUM GRADE WITH CLEANDURS LOCATED AT R.O.W. OR EASEMENT LINE AND SPACED EVERY 1COLF MAX.
- PRESSURE REDUCING VALVES ARE REQUIRED ON ALL WATER SERVICES EXCEEDING B0 "51; BACKWATER VALVES ARE REQUIRED ON ALL SERVICES HAVING BUILDING DRAINS LOWER THAN 1.0" ABOVE THE NEXT UPSTREAM MANHOLS.
- 10. ALL ENVIRON MENTAL PERMITS APPLICABLE TO THE PROJECT MUST BE OBTAINED FROM NODWOL USACE AND/OR FRMA FOR ANY REPARIAN BU-FER, WETLAND AND/OR FLODDPLAN IMPACTS (RESPECTIVELY) PRIOR TO CONSTRUCTION.
- NCDOT ENCROACHMENT ASREEMENTS ARE REQUIRED FOR ANY UTILITY WORK (INCLUDING MAIN EXTENSIONS AND SERVICE TAPS) WITHIN STATE R.D.W. FRIOR TO CONSTRUCTION.
- GREASE INTERCEPTOR/OR, WATER SEPARATOR SIZING CALCULATIONS AND INSTALIATION SPECIFICATIONS-HALL BE APPROVED BY THE CORPUS FOO PROGRAM COORDINATION FROM TO ISSUANCE OF A BUILDING FERMIT, CONTACT TIM REASE IN 1999 REVISED AND ENCIFICATION FRANK INSTALLEMENTER CONTACT FROM INFORMATION.
- L. CIDIS SCANECTION CONTROL PROTECTIVE VEVICES AND INCLUDE THE OPEN PROFENSIONAL AND ADDRESS AND ADDRESS AND ADDRESS AND INCLUDE VARIANCE AND ADDRESS AND ADDRESS AND ADDRESS AND THE MANAGEMENTS AT THE VALIABLE VARIANCE AND ADDRESS AND ADDRESS AND ADDRESS AND THE MANAGEMENTS AND ADDRESS AND

#### SANITARY SEWER NOTES:

- 1. ALL SEWER SERVICES IN PUBLIC R.C.W. SHALL BE INSTALLED BY A LICENSED UTILITY CONTRACTOR
- BEFORE COMMENCING AN\* EXCAVATION IN ANY HIGHWAY, STREET, PUBLICSPACE, DRI N AN EASEMENT, THE NORTH CARCLA A UNDERGROUND DAMAGE PREVENTION ACT REQUESTION THEORY OF EACH UTURY CONFERNANCE OL. STITUES LOCATE ON THE REPORTSOLD AND THE REVOLVED ENTITIES AND OF IN WIRTING, NOT LESS THAN 2 DAYS INCE MORE THAN "LC WORKING DAYS PRIDE TO STRATTING OF THE BY STREET DECAVARE. 3. ANY EXISTING UTILITY APPURTENANCES SHALL NOT BE REUSED ON PROPOSED IMPROVEMENTS.
- 4. ALL PROPOSED SEWER ON THIS SITE IS TO BE FRIVATE.
- 5. ALL B\* SEWER SHALLBE PVC SDR-35 AND ALL 6\* SEWER SHALLBE PVC SCH.40 UNLESS DTHERWISE SPECIFIED ON THE PLAYS.
- 6. MINIMUM COVER TO FINISHED GRADE OF 3 FEET IN TRAFFIC AREAS TO BE PROVIDED FOR ALL COLLECTOR LINES 4 INCHES MAD LARCER IF LESS THAN S FEET OR DEEPER THAN 12°, DUCTILE IRON PIPE SHALL BE REQUIRED WITH TYPE 1 EDDINGST DA COVER TAT MIN OF 3 FEET.
- MINIMUM SICPE FOR THE SINCE SANTARY SEWER COLLECTION LINE IS 0.50% AND THE MINIMUM SICPE FOR THE 6INCH SANTARY SEWER SHALL BE NO LESS THAN 1.0% (W/TH CLEMOUTS EVERY 100 UNLAF FEIT)
- SEWER CLEANOUTS ARE NOT ALLOWED IN DRIVEWAYS, SIDEWALKS AND PARKING, OTS UNLESS SHOWN OTHERWISE CLEANOUTS WITHIN ASPHALT PAVED TRAFFIC AREAS SHALL BE INSTALLED IN "FAFFIC PARED MINLAVAMENTISE. TOMPTET CALL VICES.
- ALL EXISTING UTILITIES ARE SHOWN AT APPRCXIMATE LOCATIONS, CONTRACTOR SHALL VERIFY ACTUAL LOCATION AND DEPTHS IN TELL PRIOR TO BEGINNING CONSTRUCTION. 10. UTILITY SLEEVES SHALL BE PVC (SCH. 40). INSTALL WITH 2' MINIMUM COVER, CAP AND MARK BOT
- WATER NOTES:
- WATER TO JE USED DURING CONSTRUCTION SHALL EITHER HAVE A PERMANENT TAP INSTALLED THROUGH NEW SERVICE TAP FROMT, OR A REITAL CPA HYDRWAT NETER SHALL BE MCURED TEMPORARILY, THROUGH THE CITY OF ALL SOF PUBLIC LITTLE SE DEPARTMENT.
- AATER DESKIN
   AATER DESKIN
   AATER SYSTEMS SHALL CONFORM TO FUBLIC DISTR BUT CN SYSTEM STANDARDS.
   PRIVATE DISTRIBUTION SYSTEMS SHALL HAVE A MASTER METR AND MASTER BACK FLOW DEVICE.
- ALL 6" 8.8" WATERUNES. SHALL BE DUCTHE IRON PRESSURE CLASS 85C PERCITY OF BALEIGH STANDARDS ALL 2" WATERUNESHALL BE TYPE COOPPER.
- 4. ALL MAINS SHALL HAVE A MINIMUM 36" COVER.
- 5. ALL MAINS SHALL HAVE A TYPE 1 LAVING CONDITIONS IGEOFECHNICAL EVALUATION AND COMPACTION REPORTS SHALL BREPROVIDED TO ENGINEER WITH AS-BUILTSUBARITAL]
- 5. ALL MAINS SHALL HAVE A 'ACRONG PRESSURE OF 150 PSI AND A SURGE PRESSURE OF 300 PSI.
- 7. SERVICE CONNECTIONS CAN ONLY BE MADE TO A PRESSURIZED PIPE UP TO 12" FER CORPUD HANDBOOK. 3. REFER TO CORPUD HANDBOOK FOR TESTING AND APPROVAL PROCEDURE PRIOR TO ACCEPTANCE.
- 9. PRESSURE REDUCING VALVES ARE REQUIRED ON ALL WATER SERVICES EXCEEDING 80 PSI
- 10. ALL EXISTING UTILITIES ARE SHOWN AT APPROXIMATE LOCATIONS. CONTRACTOR SHALL VERIFY ACTUAL LOCATION AND DEPTHS IN RELD PRIOR TO BEGINNING CONSTRUCTION.