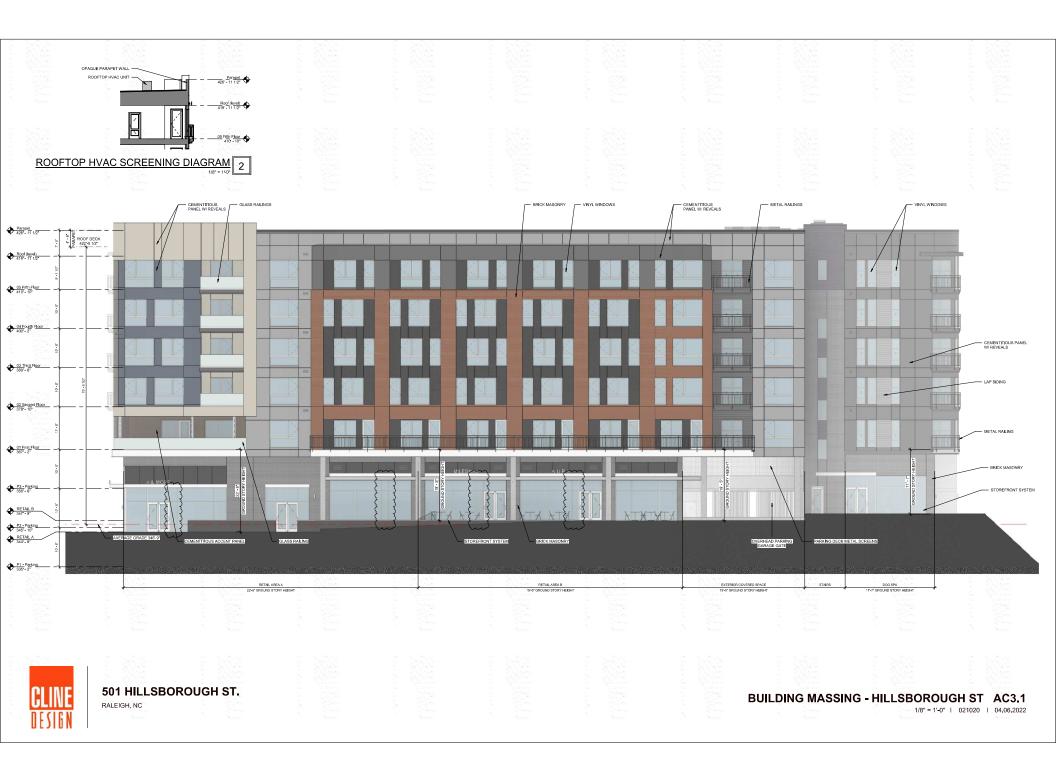

Case File / Name: ASR-0059-2021 DSLC - 501 Hillsborough

LOCATION:The site is generally located at the southwest corner of Hillsborough Street and S<br/>West Street, with common street addresses of 501, 509, 5013 and 515<br/>Hillsborough Street, 10 S West Street, and 502, 510, 512 and 514 W Morgan<br/>Street.REQUEST:Development of an approximately 303,195 square foot, 8 story mixed-use building<br/>containing approximately 221 dwelling units, 8,550 square feet of commercial<br/>space, and structured parking. The subject property is approximately 1.12 acres<br/>zoned DX-12-SH.DESIGN<br/>ADJUSTMENT(S)/<br/>ALTERNATES, ETC:N/A