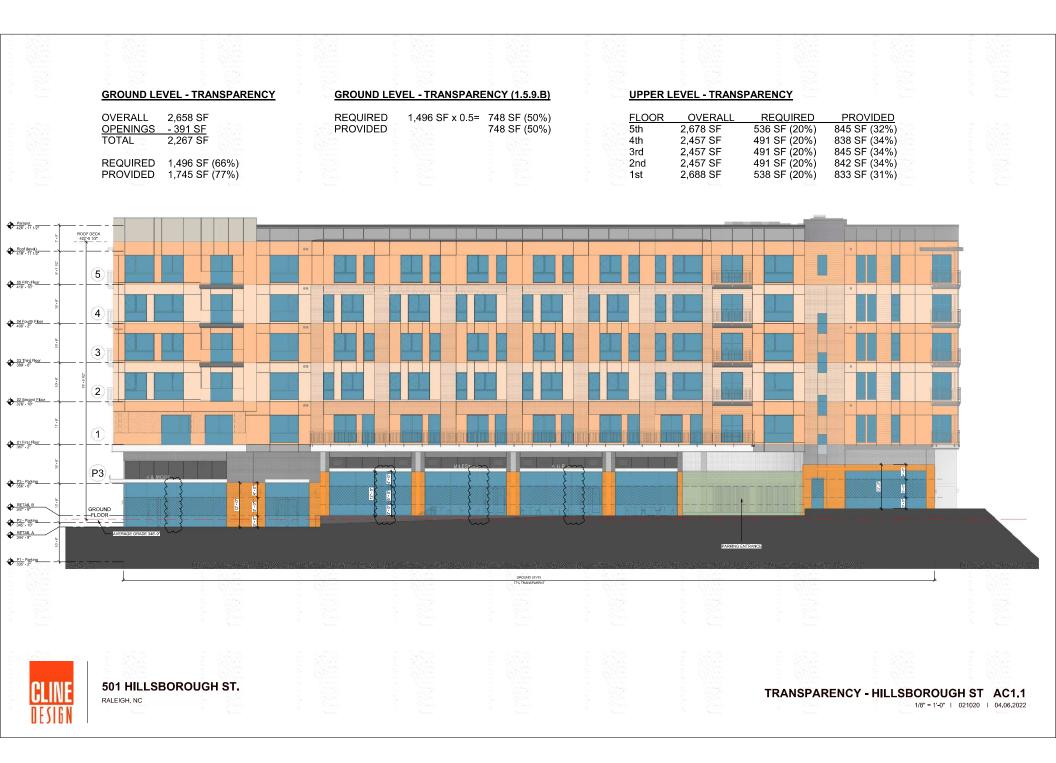

TIVE SITE REVIEW 501 HILLSBOROUGH STREET RALEIGH, NOTTH CAROLINA, 27603

CLIENT

SUITE 550 WASHINGTON DC. 20005

CALIAN DEVELOPMENT LLC.

1212 NEW YORK AVENUE NW

- 09.08.2022 REMSIONS PER 3rd REMEW COMMENT
- 4 04.05.2022 REVISIONS PEX 4th REVIEW CON MENTS

#### PLAN INFORMATION

FROJECT NO. DAL-19000 FILENAME DAL19000-ASR-N1 CHECKED BY CGH DRAWN BY CER SCALE N/A DATE 01. 28. 2022 SHEET **PROJECT NOTES** 



ONTRACTOR SHALL NOTIFY "NC811" (811) OR (1-800-632-4949) AT LEAST 3 FULL BUSINESS DAYS PRIOR TO BEGINNING CONSTRUCTION OR EXCAVATION TO HAVE EXISTING UTILITIES LOCATED. CONTRACTOR SHALL CONTACT ANY LOCAL UTILITIES THAT PROVIDE THEIR OWN LOCATOR SERVICES INDEPENDENT OF "NC811". REPORT ANY DISCREPANCIES TO THE ENGINEER IMMEDIATELY.

Know what's below. Call before you dig.























|                        |                                                              |                                                                                          |                             | <ul> <li>Second State</li> </ul> | <ul> <li>A. S. S.</li></ul> |          |                                                                                                                     | <ul> <li>Anno and Anno ann</li></ul> |                               |                                                                                     |
|------------------------|--------------------------------------------------------------|------------------------------------------------------------------------------------------|-----------------------------|--------------------