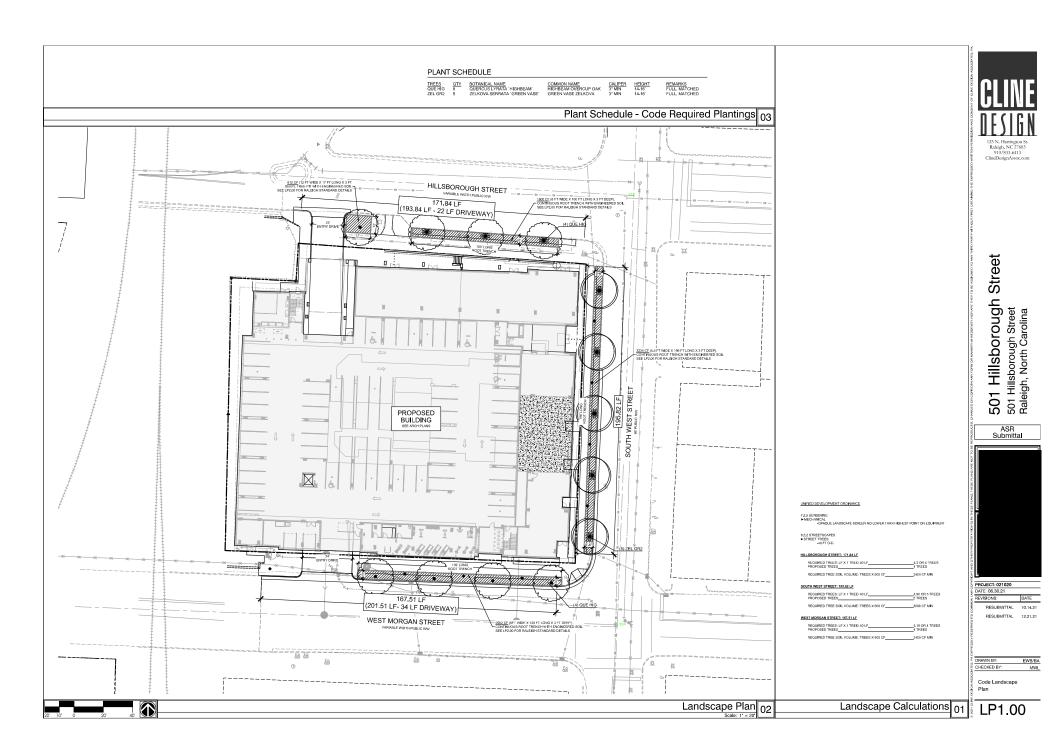

### **Urban Forestry**

- A public infrastructure surety for 13 street trees shall be provided to City of Raleigh Transportation Development Engineering Division (UDO 8.1.3) in the amount of 100% of the improvement cost for the NCDOT portion and 125% of the improvement cost for the City of Raleigh infrastructure.
- 10. A tree impact permit must be obtained for the approved streetscape tree installation in the right of way. This development proposes 4 street trees along West Morgan Street, 5 street trees along South West Street, 4 street trees along Hillsborough Street.