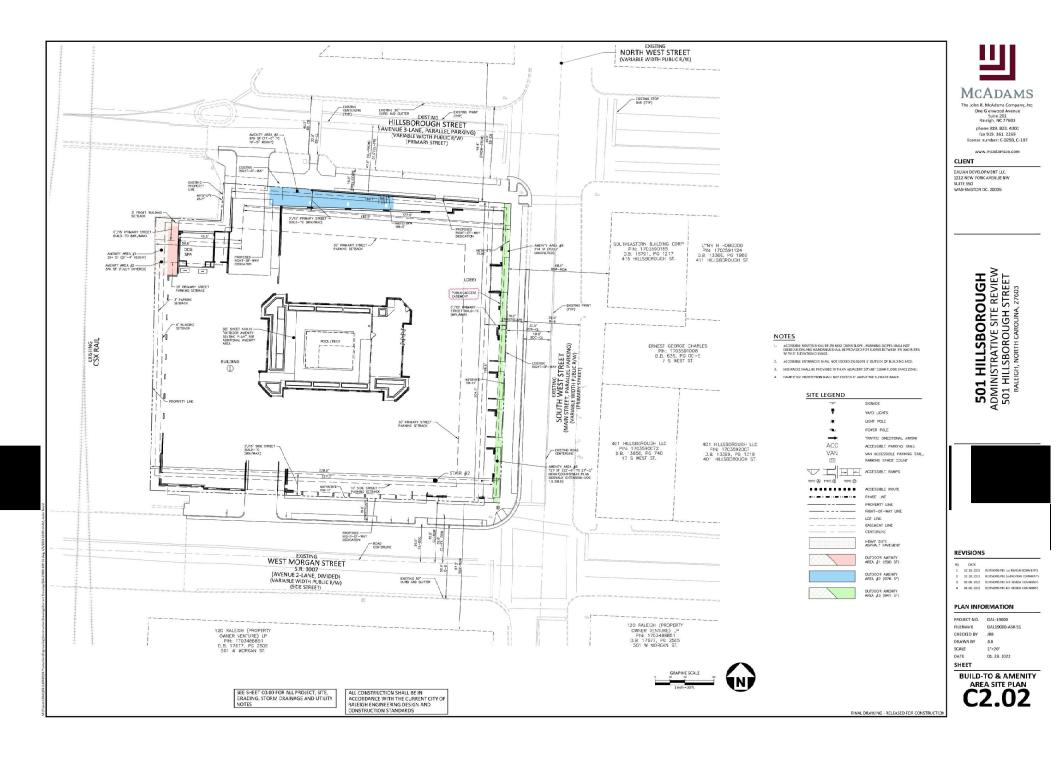

### General

- 1. Demonstrate compliance with UDO Section 3.2.6.A4 and UDO Section 1.5.3 (Outdoor Amenity Area).
- 2. Right-of-way closure, which is subject to City Council approval or denial, must occur prior to SPR approval.
- 3. Demonstrate compliance with UDO Section 7.2.8.D (Retaining Walls).