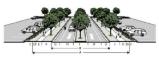

#### B. Areque 2-Lane, Divided WEST MORGAN STREET

| Width                                                                  |            |
|------------------------------------------------------------------------|------------|
| A Right of-way width<br>With center turn lane                          | 75'        |
| With median                                                            | 79*        |
| B Back of-curb to back of-curb<br>With center turn lane<br>With median | 48"<br>52" |
| Streetscape                                                            |            |
| C Utility placement, easement (min)                                    | 5°         |
| D Maintenance strip (min)                                              | 2*         |
| E Sidewalk (min)                                                       | 6'         |
| F Planting area (min)                                                  | 6'         |
| Travelway                                                              |            |
| G Bike lane                                                            | T          |
| H Trave lane                                                           | 11"        |
| I Center lane<br>Striped turn lane<br>Median                           | 11°<br>15° |
| General                                                                |            |
| Walloway type                                                          | Sidewalk   |
| Planting type                                                          | Tirpe lawn |
| Tree spacing                                                           | 40 o.c. av |