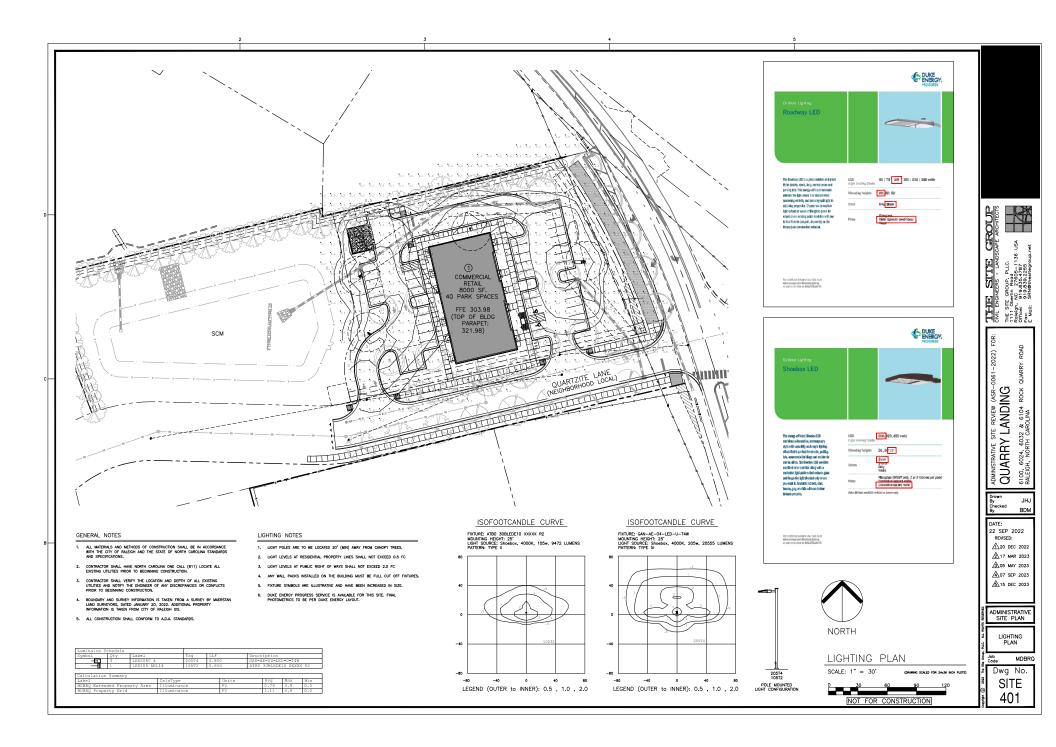

#### General

- 1. All street lights and street signs required as part of the development approval are installed.
- 2. All Water, Sanitary Sewer and Reuse facilities shall be installed, inspected, tested and accepted by the City of Raleigh Public Utilities Department for operations and maintenance.
- 3. All Water, Sanitary Sewer and Reuse facilities shall be installed, inspected, tested and accepted by the City of Raleigh Public Utilities Department for operations and maintenance.
- 4. Final inspection of tree conservation areas and right-of-way street trees by Urban Forestry Staff.
- 5. All street lights and street signs required as part of the development approval are installed.
- 6. Required public right-of-way infrastructure improvements shall be, at a minimum, sufficiently completed to provide the necessary, safe emergency and vehicular access.
- 7. Prior to issuance of any certificate of occupancy, the proposed traffic signal at Rock Quarry Road shall be in place and operational per NCDOT discussions.