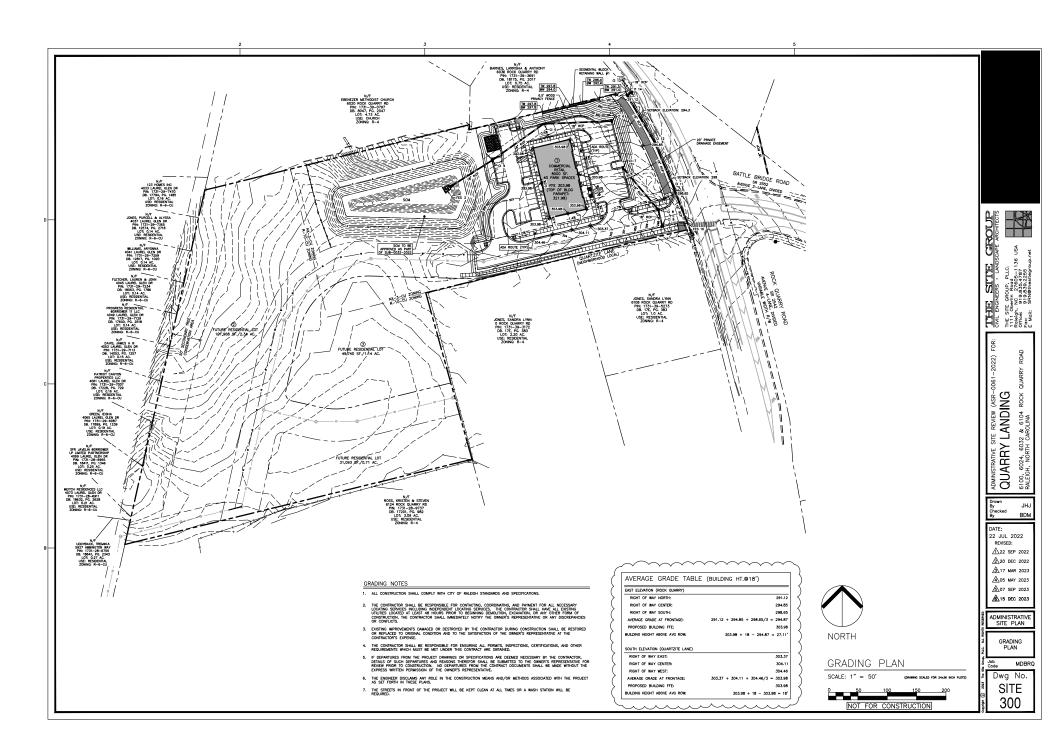

#### **Urban Forestry**

19. A tree conservation plat shall be recorded with metes and bounds showing the designated tree conservation areas (UDO 9.1). This development proposes 0.67 acres of tree conservation area.

#### **Urban Forestry**

- 8. A tree impact permit must be obtained for the approved streetscape tree installations in the rights-of-way. This development proposes 5 street trees along Rock Quarry Road and 14 street trees along Primary Street A.
- 9. A tree conservation plat shall be recorded with metes and bounds showing the designated tree conservation areas (UDO 9.1).
- 10. A public infrastructure surety for 19 street trees shall be provided to City of Raleigh Transportation Development Engineering Division (UDO 8.1.3) in the amount of 100% of the improvement cost for the NCDOT portion, 5 street trees, and 125% of the improvement cost for the City of Raleigh infrastructure, 14 street trees.