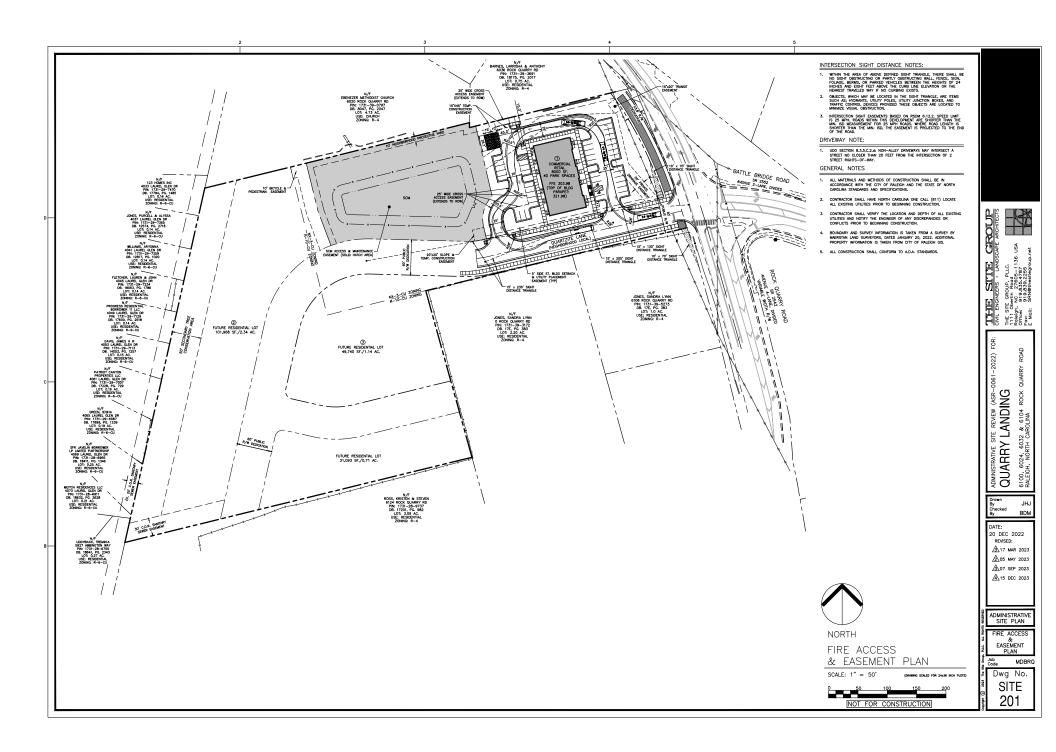

#### General

- 1. A recombination map shall be recorded prior to approval of the Site Permit Review plans, showing the current land area configuration.
- 2. The traffic signal at the Rock Quarry intersection with the proposed internal street. will need to be installed prior to CO as per NCDOT correspondence.
- 3. The labeling of slope easements need to be updated to the labeling of solely slope easements. TCE's are for connections on private property for connections not part of right of way. Cross Access being an example. Slope Easements are for areas to connect right of way improvements. Additionally, the plans show combined easements like the 5' UPE and a building setback. These are separate.
- 4. The pedestrian and vehicular connections to the northern property lines required by the rezoning shall be extended to the common property line.
- 5. A signal plan shall be approved for the proposed traffic signal at the intersection of proposed street and Rock Quarry Rd.

#### Engineering

- 6. A pedestrian and bicycle deed of easement, in addition to a plat showing the location of the easement, shall be submitted to the Planning and Development Services Department for review, and if acceptable, approved for recordation. Approved plats must be recorded at the Wake County Register of Deeds Office on or before the 14th day following approval by the City. The 14-day expiration date shall be clearly indicated on the plat. By the end of the next business day following recordation of the plat, all required legal instruments (including deeds of easement) shall be recorded, and recorded copies of the plat and all legal instruments required by the City in association with development approval shall be provided to the City. (Reference: UDO 8.1.7.A; 10.2.5.F.4.d)
- 7. A public street right-of-way deed of easement, in addition to a plat showing the location of the easement, shall be submitted to the Planning and Development Services Department for review, and if acceptable, approved for recordation. Approved plats must be recorded at the Wake County Register of Deeds Office on or before the 14th day following approval by the City. The 14-day expiration date shall be clearly indicated on the plat. By the end of the next business day following recordation of the plat, all required legal instruments (including deeds of easement) shall be recorded, and recorded copies of the plat and all legal instruments required by the City in association with development approval shall be provided to the City. (Reference: UDO 8.1.7.A; 10.2.5.F.4.d)
- 8. A fee-in-lieu for any portions of public improvements stopping just short of the property line is paid to the City of Raleigh (UDO 8.1.10).
- 9. A slope easement deed of easement, in addition to a plat showing the location of the easement, shall be submitted to the Planning and Development Services Department for review, and if acceptable, approved for recordation. Approved plats must be recorded at the Wake County Register of Deeds Office on or before the 14th day following approval by the City. The 14-day expiration date shall be clearly indicated on the plat. By the end of the next business day following recordation of the plat, all required legal instruments (including deeds of easement) shall be recorded, and recorded copies of the plat and all legal instruments required by the City in association with development approval shall be provided to the City. (Reference: UDO 8.1.7.A; 10.2.5.F.4.d)
- 10. A public infrastructure surety shall be provided to City of Raleigh Transportation Development Engineering Division (UDO 8.1.3) in the amount of 100% of the improvement cost for the NCDOT portion and 125% of the improvement cost for the City of Raleigh infrastructure.