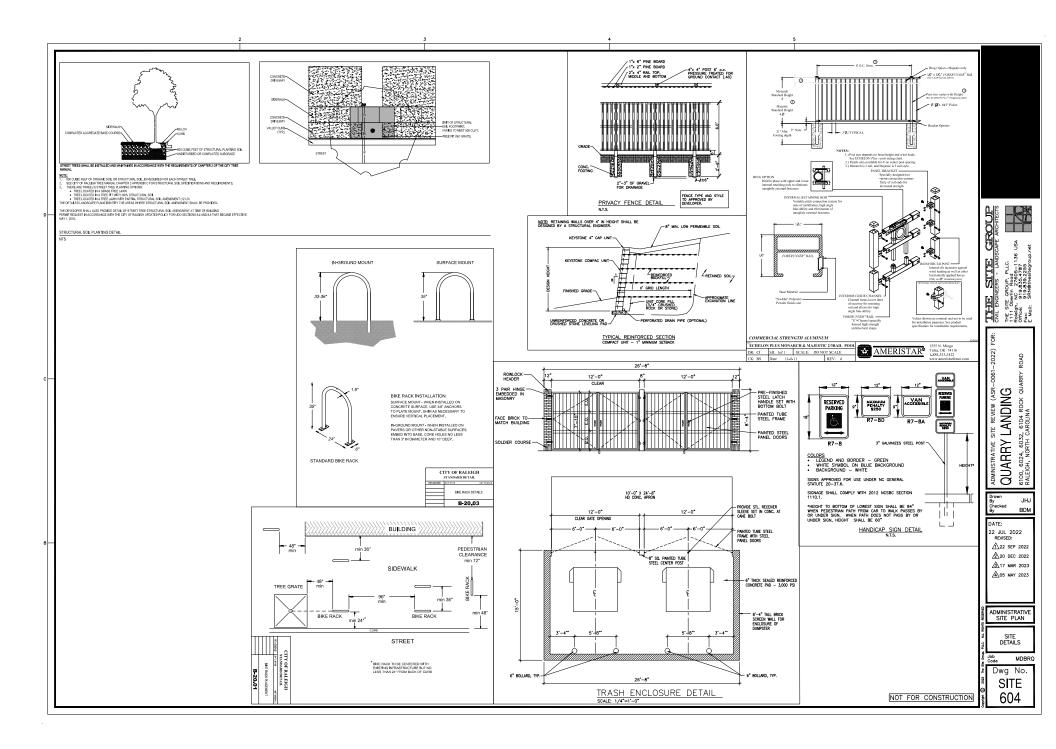

#### **Urban Forestry**

- 8. A tree impact permit must be obtained for the approved streetscape tree installations in the rights-of-way. This development proposes 5 street trees along Rock Quarry Road and 14 street trees along Primary Street A.
- 9. A tree conservation plat shall be recorded with metes and bounds showing the designated tree conservation areas (UDO 9.1).
- 10. A public infrastructure surety for 19 street trees shall be provided to City of Raleigh Transportation Development Engineering Division (UDO 8.1.3) in the amount of 100% of the improvement cost for the NCDOT portion, 5 street trees, and 125% of the improvement cost for the City of Raleigh infrastructure, 14 street trees.