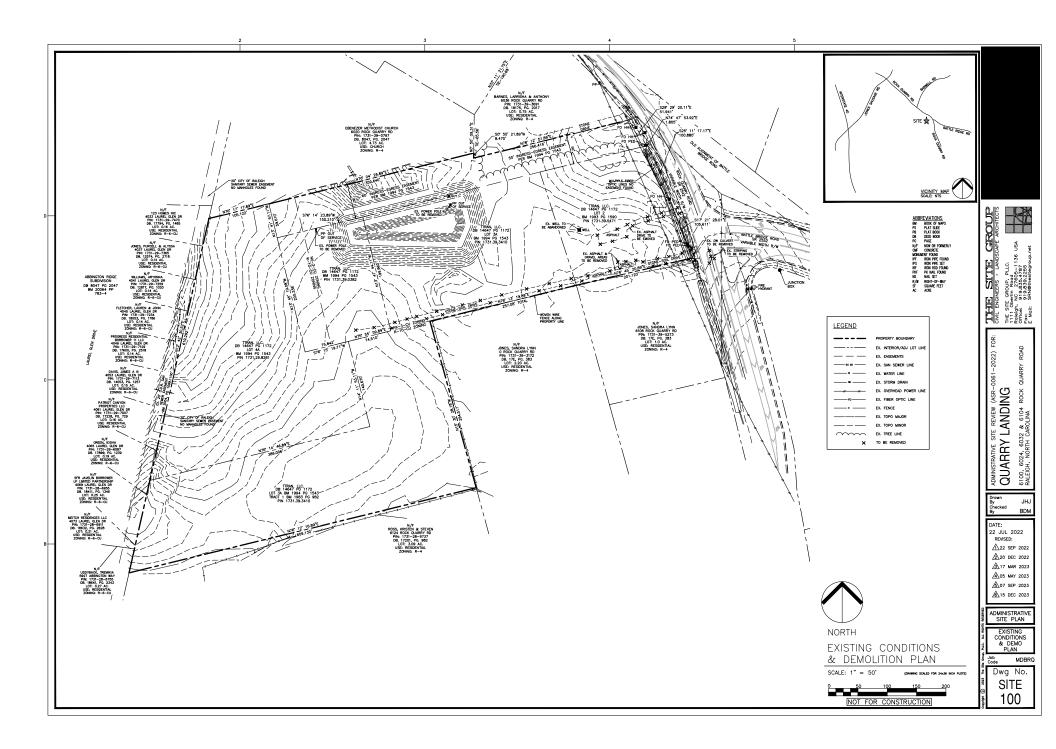

Case File / Name: ASR-0061-2022 DSLC - ROCK RIDGE COMMERCIAL

LOCATION:The site is located on the west side of Rock Quarry Rd at the intersection of Battle<br/>Bridge Rd., and zoned both R-10-CU and NX-3-CU.The site is addressed as 6100,<br/>6024, 6032, 6104 Rock Quarry Road.REQUEST:The project is proposing a 8,000 sf commercial building on the NX-3-CU portion of<br/>the site. A neighborhood local street extends into the site which will connect to the<br/>future residential development on the R-10-CU portion of the development. Zoning<br/>conditions can be viewed under case Z-17-11.DESIGN<br/>ADJUSTMENT(S)/<br/>ALTERNATES, ETC:N/A

#### General

- 1. A recombination map shall be recorded prior to approval of the Site Permit Review plans, showing the current land area configuration.
- 2. The traffic signal at the Rock Quarry intersection with the proposed internal street. will need to be installed prior to CO as per NCDOT correspondence.
- 3. The labeling of slope easements need to be updated to the labeling of solely slope easements. TCE's are for connections on private property for connections not part of right of way. Cross Access being an example. Slope Easements are for areas to connect right of way improvements. Additionally, the plans show combined easements like the 5' UPE and a building setback. These are separate.
- 4. The pedestrian and vehicular connections to the northern property lines required by the rezoning shall be extended to the common property line.
- 5. A signal plan shall be approved for the proposed traffic signal at the intersection of proposed street and Rock Quarry Rd.

#### **Urban Forestry**

11. Submit a final tree conservation plan that includes metes and bounds descriptions of all tree conservation areas (UDO 9.1.5).

☑ <u>LEGAL DOCUMENTS</u> - Email to legaldocumentreview@raleighnc.gov. Legal documents must be approved, executed, and recorded prior to or in conjunction with the recorded plat on which the associated easements are shown. Copies of recorded documents must be returned to the City within one business day of recording to avoid withholding of further permit issuance.

Case File / Name: ASR-0061-2022 DSLC - ROCK RIDGE COMMERCIAL

- An offer of pedestrian interconnectivity shall be made to Ebenezer United Methodist Church property, known by Wake County PIN 1731 39 0797, Deed Book 8057, Page 2047, per condition #4/Z-17-11. A copy of the pedestrian easement shall be recorded prior to or in conjunction with any plat recordings and prior to any permit approval.
- 4. Proposed temporary construction easements for the connection of cross access are to be shown and agreed upon by the property owners prior to recorded plat approval.
- 5. Demonstrate compliance with UDO Section 2.5.7 regarding required open space.

#### **Urban Forestry**

19. A tree conservation plat shall be recorded with metes and bounds showing the designated tree conservation areas (UDO 9.1). This development proposes 0.67 acres of tree conservation area.