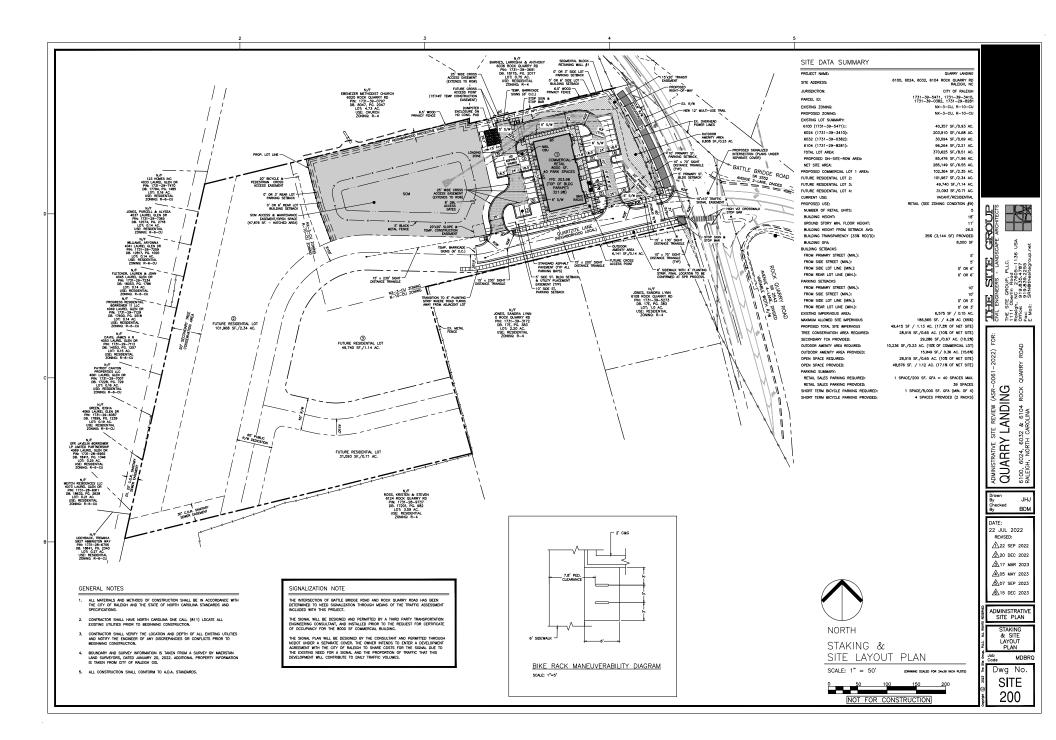

Case File / Name: ASR-0061-2022 DSLC - ROCK RIDGE COMMERCIAL

LOCATION:The site is located on the west side of Rock Quarry Rd at the intersection of Battle<br/>Bridge Rd., and zoned both R-10-CU and NX-3-CU.The site is addressed as 6100,<br/>6024, 6032, 6104 Rock Quarry Road.REQUEST:The project is proposing a 8,000 sf commercial building on the NX-3-CU portion of<br/>the site. A neighborhood local street extends into the site which will connect to the<br/>future residential development on the R-10-CU portion of the development. Zoning<br/>conditions can be viewed under case Z-17-11.DESIGN<br/>ADJUSTMENT(S)/<br/>ALTERNATES, ETC:N/A

#### General

- 1. A recombination map shall be recorded prior to approval of the Site Permit Review plans, showing the current land area configuration.
- 2. The traffic signal at the Rock Quarry intersection with the proposed internal street. will need to be installed prior to CO as per NCDOT correspondence.
- 3. The labeling of slope easements need to be updated to the labeling of solely slope easements. TCE's are for connections on private property for connections not part of right of way. Cross Access being an example. Slope Easements are for areas to connect right of way improvements. Additionally, the plans show combined easements like the 5' UPE and a building setback. These are separate.
- 4. The pedestrian and vehicular connections to the northern property lines required by the rezoning shall be extended to the common property line.
- 5. A signal plan shall be approved for the proposed traffic signal at the intersection of proposed street and Rock Quarry Rd.

#### **Urban Forestry**

- 8. A tree impact permit must be obtained for the approved streetscape tree installations in the rights-of-way. This development proposes 5 street trees along Rock Quarry Road and 14 street trees along Primary Street A.
- 9. A tree conservation plat shall be recorded with metes and bounds showing the designated tree conservation areas (UDO 9.1).
- 10. A public infrastructure surety for 19 street trees shall be provided to City of Raleigh Transportation Development Engineering Division (UDO 8.1.3) in the amount of 100% of the improvement cost for the NCDOT portion, 5 street trees, and 125% of the improvement cost for the City of Raleigh infrastructure, 14 street trees.