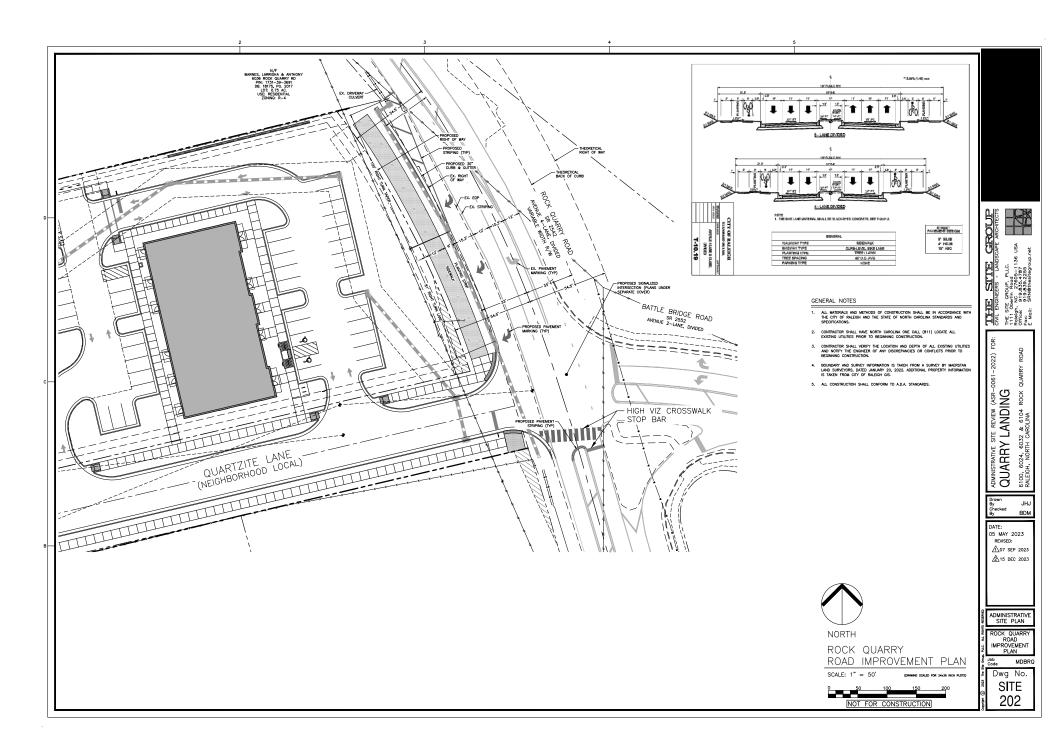

#### General

- 1. A recombination map shall be recorded prior to approval of the Site Permit Review plans, showing the current land area configuration.
- 2. The traffic signal at the Rock Quarry intersection with the proposed internal street. will need to be installed prior to CO as per NCDOT correspondence.
- 3. The labeling of slope easements need to be updated to the labeling of solely slope easements. TCE's are for connections on private property for connections not part of right of way. Cross Access being an example. Slope Easements are for areas to connect right of way improvements. Additionally, the plans show combined easements like the 5' UPE and a building setback. These are separate.
- 4. The pedestrian and vehicular connections to the northern property lines required by the rezoning shall be extended to the common property line.
- 5. A signal plan shall be approved for the proposed traffic signal at the intersection of proposed street and Rock Quarry Rd.

#### Case File / Name: ASR-0061-2022 DSLC - ROCK RIDGE COMMERCIAL

- Required NCDOT encroachment and/or driveway permits must be approved and copies provided to the City of Raleigh Transportation Department – Mobility Strategy and Infrastructure Division prior to Site Permit review approval.
- 7. A Traffic Control and Pedestrian (TCPED) Plan must be approved and a right-of-way occupancy permit must be obtained from Right-of-way Services for any construction activities within the right-of-way.

#### General

- 1. All street lights and street signs required as part of the development approval are installed.
- 2. All Water, Sanitary Sewer and Reuse facilities shall be installed, inspected, tested and accepted by the City of Raleigh Public Utilities Department for operations and maintenance.
- 3. All Water, Sanitary Sewer and Reuse facilities shall be installed, inspected, tested and accepted by the City of Raleigh Public Utilities Department for operations and maintenance.
- 4. Final inspection of tree conservation areas and right-of-way street trees by Urban Forestry Staff.
- 5. All street lights and street signs required as part of the development approval are installed.
- 6. Required public right-of-way infrastructure improvements shall be, at a minimum, sufficiently completed to provide the necessary, safe emergency and vehicular access.
- 7. Prior to issuance of any certificate of occupancy, the proposed traffic signal at Rock Quarry Road shall be in place and operational per NCDOT discussions.