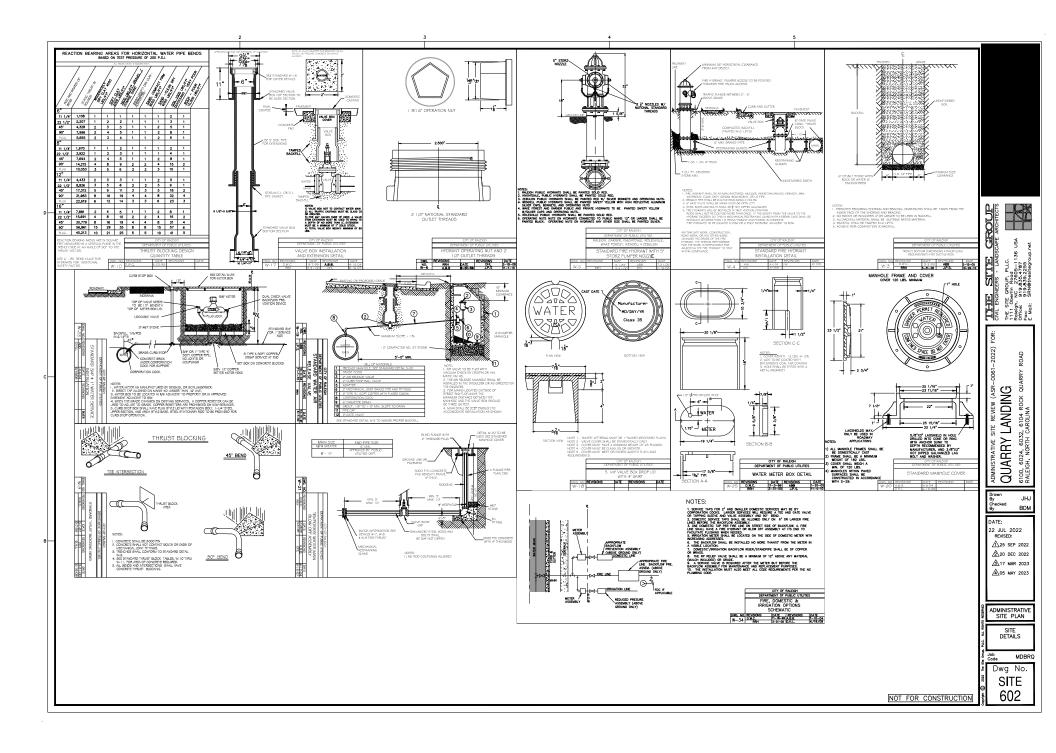

#### **Urban Forestry**

11. Submit a final tree conservation plan that includes metes and bounds descriptions of all tree conservation areas (UDO 9.1.5).

☑ <u>LEGAL DOCUMENTS</u> - Email to legaldocumentreview@raleighnc.gov. Legal documents must be approved, executed, and recorded prior to or in conjunction with the recorded plat on which the associated easements are shown. Copies of recorded documents must be returned to the City within one business day of recording to avoid withholding of further permit issuance.

#### Engineering

- 6. A pedestrian and bicycle deed of easement, in addition to a plat showing the location of the easement, shall be submitted to the Planning and Development Services Department for review, and if acceptable, approved for recordation. Approved plats must be recorded at the Wake County Register of Deeds Office on or before the 14th day following approval by the City. The 14-day expiration date shall be clearly indicated on the plat. By the end of the next business day following recordation of the plat, all required legal instruments (including deeds of easement) shall be recorded, and recorded copies of the plat and all legal instruments required by the City in association with development approval shall be provided to the City. (Reference: UDO 8.1.7.A; 10.2.5.F.4.d)
- 7. A public street right-of-way deed of easement, in addition to a plat showing the location of the easement, shall be submitted to the Planning and Development Services Department for review, and if acceptable, approved for recordation. Approved plats must be recorded at the Wake County Register of Deeds Office on or before the 14th day following approval by the City. The 14-day expiration date shall be clearly indicated on the plat. By the end of the next business day following recordation of the plat, all required legal instruments (including deeds of easement) shall be recorded, and recorded copies of the plat and all legal instruments required by the City in association with development approval shall be provided to the City. (Reference: UDO 8.1.7.A; 10.2.5.F.4.d)
- 8. A fee-in-lieu for any portions of public improvements stopping just short of the property line is paid to the City of Raleigh (UDO 8.1.10).
- 9. A slope easement deed of easement, in addition to a plat showing the location of the easement, shall be submitted to the Planning and Development Services Department for review, and if acceptable, approved for recordation. Approved plats must be recorded at the Wake County Register of Deeds Office on or before the 14th day following approval by the City. The 14-day expiration date shall be clearly indicated on the plat. By the end of the next business day following recordation of the plat, all required legal instruments (including deeds of easement) shall be recorded, and recorded copies of the plat and all legal instruments required by the City in association with development approval shall be provided to the City. (Reference: UDO 8.1.7.A; 10.2.5.F.4.d)
- 10. A public infrastructure surety shall be provided to City of Raleigh Transportation Development Engineering Division (UDO 8.1.3) in the amount of 100% of the improvement cost for the NCDOT portion and 125% of the improvement cost for the City of Raleigh infrastructure.

Case File / Name: ASR-0061-2022 DSLC - ROCK RIDGE COMMERCIAL

- 11. A 5' utility placement easement deed of easement, in addition to a plat showing the location of the easement, shall be submitted to the Planning and Development Services Department for review, and if acceptable, approved for recordation. Approved plats must be recorded at the Wake County Register of Deeds Office on or before the 14th day following approval by the City. The 14-day expiration date shall be clearly indicated on the plat. By the end of the next business day following recordation of the plat, all required legal instruments (including deeds of easement) shall be recorded, and recorded copies of the plat and all legal instruments required by the City in association with development approval shall be provided to the City. (Reference: UDO 8.1.7.A; 10.2.5.F.4.d)
- 12. A cross access agreement among the lots identified as PINs xxxxxxxxx and xxxxxxxx shall be approved by the Development Services Department for recording in the Wake County Registry, and a copy of the recorded offer of cross access easement shall be returned to the Development Services Department within one day of plat recordation. If a recorded copy of the document is not provided within this time, further recordings and building permit issuance will be withheld.

#### Transportation

18. A transit deed of easement, in addition to a plat showing the location of the easement, shall be submitted to the Planning and Development Services Department for review, and if acceptable, approved for recordation. Approved plats must be recorded at the Wake County Register of Deeds Office on or before the 14th day following approval by the City. The 14-day expiration date shall be clearly indicated on the plat. By the end of the next business day following recordation of the plat, all required legal instruments (including deeds of easement) shall be recorded, and recorded copies of the plat and all legal instruments required by the City in association with development approval shall be provided to the City. (Reference: UDO 8.1.7.A; 10.2.5.F.4.d)

#### **Urban Forestry**

19. A tree conservation plat shall be recorded with metes and bounds showing the designated tree conservation areas (UDO 9.1). This development proposes 0.67 acres of tree conservation area.