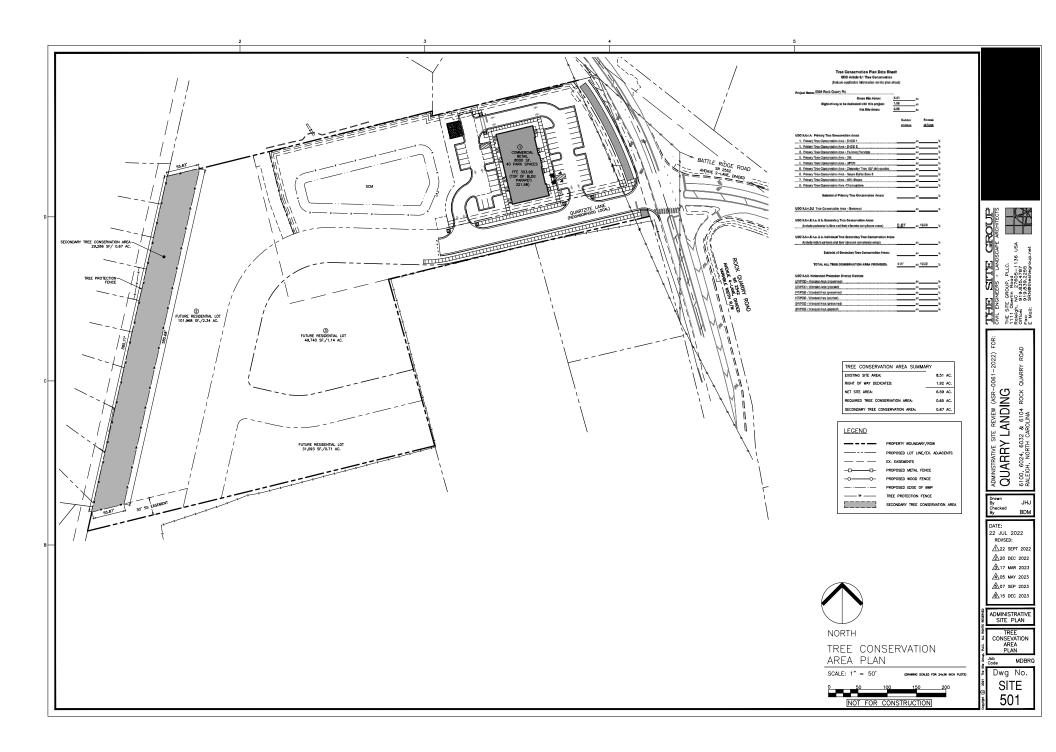

#### **Urban Forestry**

11. Submit a final tree conservation plan that includes metes and bounds descriptions of all tree conservation areas (UDO 9.1.5).

☑ <u>LEGAL DOCUMENTS</u> - Email to legaldocumentreview@raleighnc.gov. Legal documents must be approved, executed, and recorded prior to or in conjunction with the recorded plat on which the associated easements are shown. Copies of recorded documents must be returned to the City within one business day of recording to avoid withholding of further permit issuance.

#### **Urban Forestry**

19. A tree conservation plat shall be recorded with metes and bounds showing the designated tree conservation areas (UDO 9.1). This development proposes 0.67 acres of tree conservation area.

#### **Urban Forestry**

- 8. A tree impact permit must be obtained for the approved streetscape tree installations in the rights-of-way. This development proposes 5 street trees along Rock Quarry Road and 14 street trees along Primary Street A.
- 9. A tree conservation plat shall be recorded with metes and bounds showing the designated tree conservation areas (UDO 9.1).
- 10. A public infrastructure surety for 19 street trees shall be provided to City of Raleigh Transportation Development Engineering Division (UDO 8.1.3) in the amount of 100% of the improvement cost for the NCDOT portion, 5 street trees, and 125% of the improvement cost for the City of Raleigh infrastructure, 14 street trees.