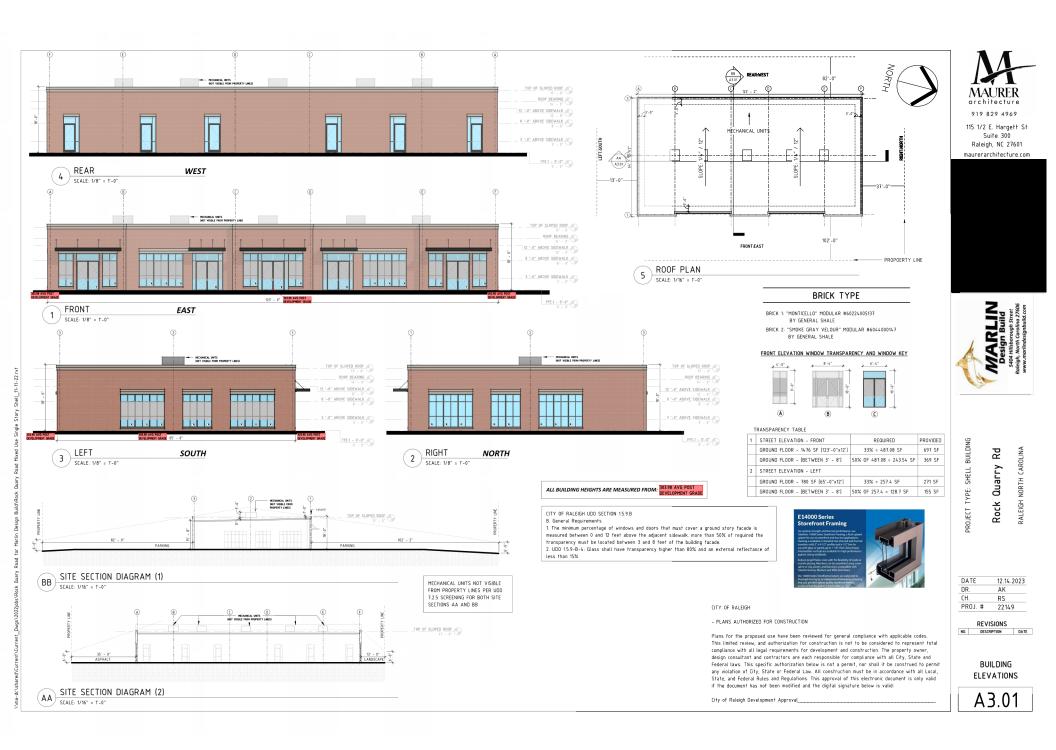

Case File / Name: ASR-0061-2022 DSLC - ROCK RIDGE COMMERCIAL

LOCATION:The site is located on the west side of Rock Quarry Rd at the intersection of Battle<br/>Bridge Rd., and zoned both R-10-CU and NX-3-CU.The site is addressed as 6100,<br/>6024, 6032, 6104 Rock Quarry Road.REQUEST:The project is proposing a 8,000 sf commercial building on the NX-3-CU portion of<br/>the site. A neighborhood local street extends into the site which will connect to the<br/>future residential development on the R-10-CU portion of the development. Zoning<br/>conditions can be viewed under case Z-17-11.DESIGN<br/>ADJUSTMENT(S)/<br/>ALTERNATES, ETC:N/A