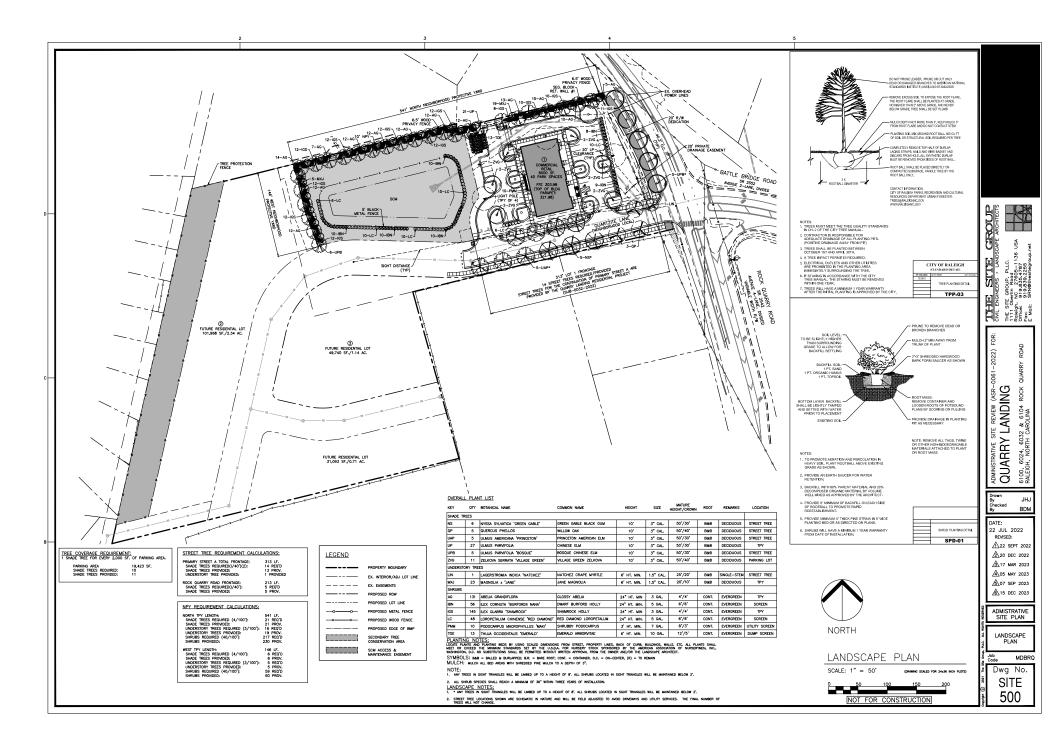

#### **Urban Forestry**

11. Submit a final tree conservation plan that includes metes and bounds descriptions of all tree conservation areas (UDO 9.1.5).

☑ <u>LEGAL DOCUMENTS</u> - Email to legaldocumentreview@raleighnc.gov. Legal documents must be approved, executed, and recorded prior to or in conjunction with the recorded plat on which the associated easements are shown. Copies of recorded documents must be returned to the City within one business day of recording to avoid withholding of further permit issuance.

#### **Urban Forestry**

19. A tree conservation plat shall be recorded with metes and bounds showing the designated tree conservation areas (UDO 9.1). This development proposes 0.67 acres of tree conservation area.

#### **Urban Forestry**

- 8. A tree impact permit must be obtained for the approved streetscape tree installations in the rights-of-way. This development proposes 5 street trees along Rock Quarry Road and 14 street trees along Primary Street A.
- 9. A tree conservation plat shall be recorded with metes and bounds showing the designated tree conservation areas (UDO 9.1).
- 10. A public infrastructure surety for 19 street trees shall be provided to City of Raleigh Transportation Development Engineering Division (UDO 8.1.3) in the amount of 100% of the improvement cost for the NCDOT portion, 5 street trees, and 125% of the improvement cost for the City of Raleigh infrastructure, 14 street trees.