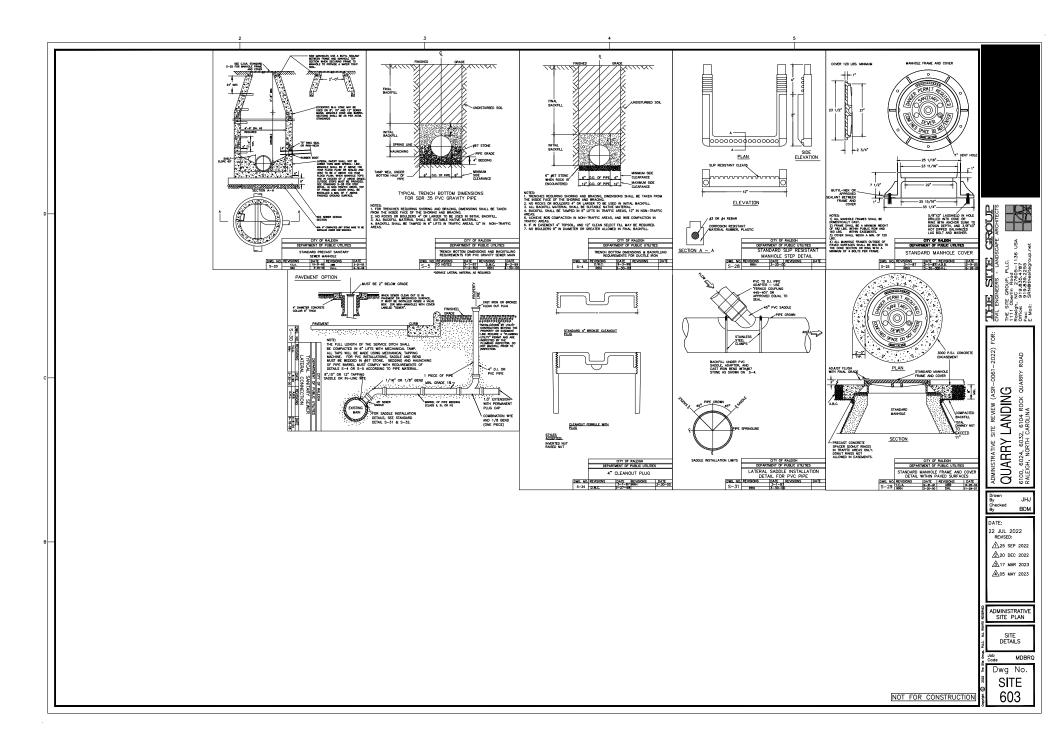

#### Stormwater

- 8. A surety equal to of the cost of clearing, grubbing and reseeding a site, shall be paid to the City (UDO 9.4.4).
- 9. A nitrogen offset payment must be made to a qualifying mitigation bank (UDO 9.2.2.B).
- 10. A stormwater control plan with a stormwater operations and maintenance manual and budget shall be approved (UDO 9.2).

#### Stormwater

- 15. The maximum allocated impervious area for all applicable lots in the subdivision should be identified on all maps for recording.
- 16. All stormwater control measures and means of transporting stormwater runoff to and from any nitrogen and stormwater runoff control measures shall be shown on all plats for recording as private drainage easements (UDO 9.2).
- 17. The City form document entitled Declaration of Maintenance Covenant and Grant of Protection Easement for Stormwater Control Facilities shall be approved by the City and recorded with the county register of deeds office (UDO 9.2.2.G).

#### Stormwater

- 6. All stormwater control measures and means of transporting stormwater runoff to and from any nitrogen and stormwater runoff control measures shall be shown on all plats for recording as private drainage easements (UDO 9.2).
- 7. Impervious restrictions for each lot must be recorded on a plat prior to building permit issuance.

#### Stormwater

- 8. As-built impervious survey is accepted by the Engineering Services Department (UDO 9.2).
- 9. As-built drawings and associated forms for all Stormwater devices are accepted by the Engineering Services Department (UDO 9.2.2.D.3).