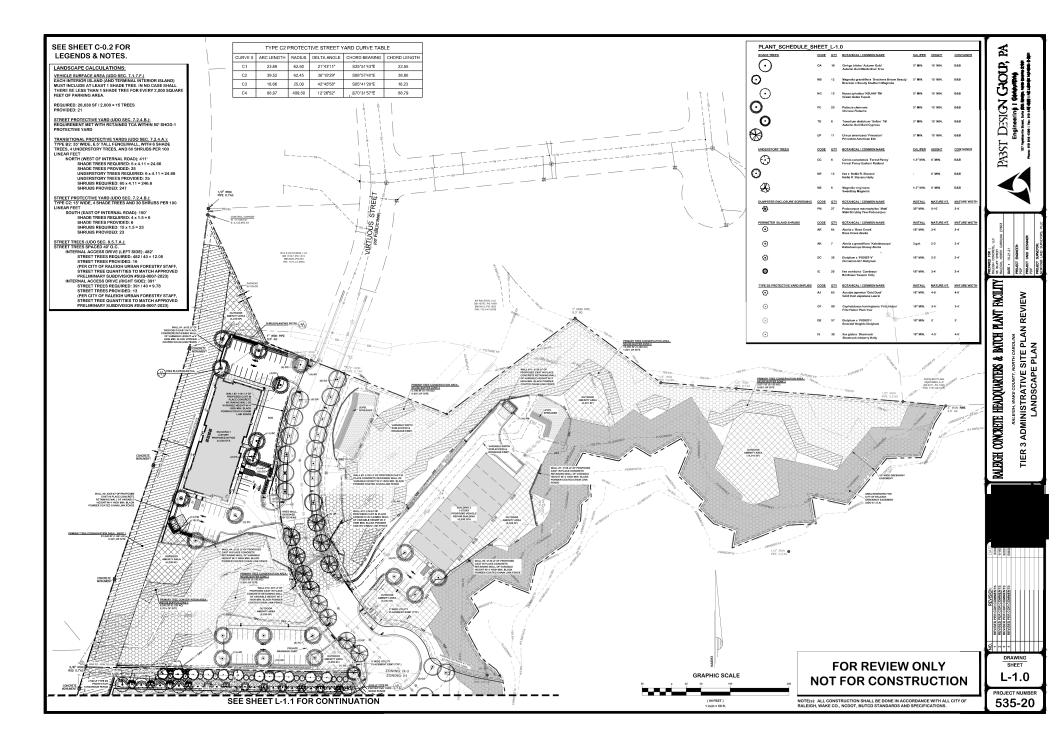

### **Urban Forestry**

- 6. Tree impact permits must be obtained for the approved streetscape tree installations in the right-of-way. This development proposes 29 street trees along Virtuous Street.
- 7. A tree conservation plat shall be recorded with metes and bounds showing the designated tree conservation areas (UDO 9.1).