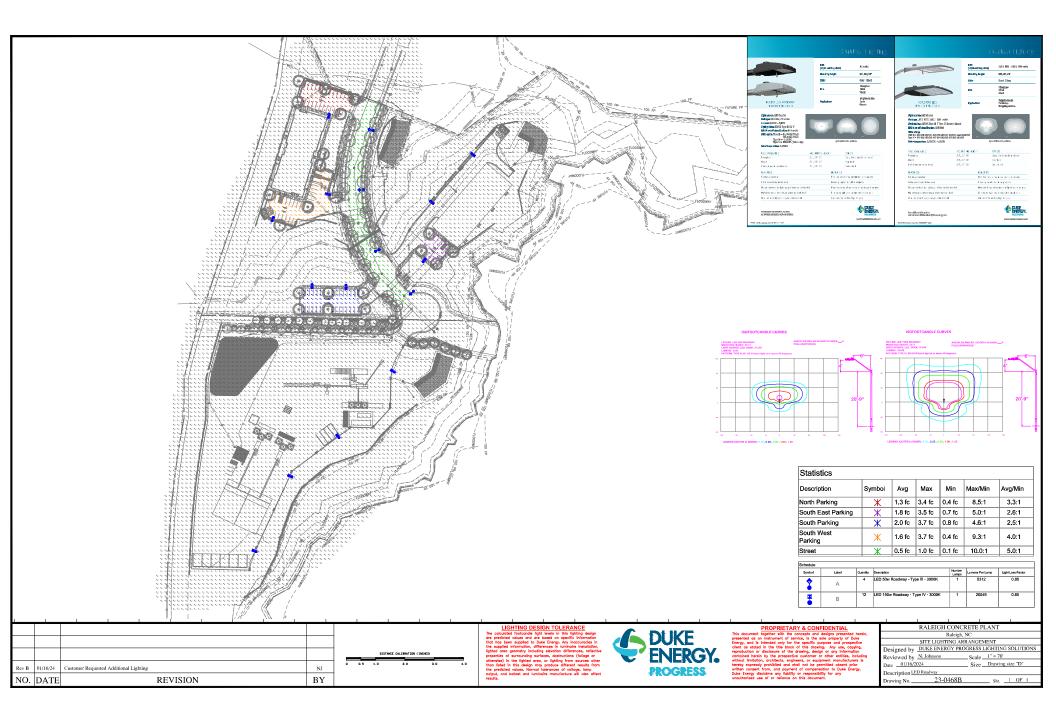

VIDED BY NEWCOMB LAND SURVEYORS, LLC, DATED 02/05/2021 10. CONTRACTOR SHALL REFER TO OTHER PLANS WITHIN THIS CONSTRUCTION SET FOR OTHER PERTINENT
- ONCE SILT FENCE IS INSTALLED, CALL CHRIS BRIDGERS, CITY OF RALEIGH EROSION CONTROL INSPECTOR AT 919-279-1308 TO INSPECT & APPROVE SILT FENCE AND SILT FENCE OUTLETS.
- 12. CONTRACTOR SHALL FIELD VERIFY EXISTING TOPOGRAPHY IN RELATION TO THE PROPOSED GRADES TO ENSURE DRAINAGE IN THE DIRECTION INDICATED ON PLANS.

13. INITIATE CONSTRUCTION SEQUENCE BEFORE BEGINNING CLEARING AND GRADING ON-SITE OPERATIONS

14. STRIP TOPSOIL TO FULL DEPTH IN AREAS TO BE GRADED.

















































NOTE(s): ALL CONSTRUCTION SHALL BE DONE IN ACCORDANCE WITH ALL CITY OF RALEIGH, WAKE CO., NCDOT, MUTCD STANDARDS AND SPECIFICATIONS.

535-20

















SHEET NO. A2.0