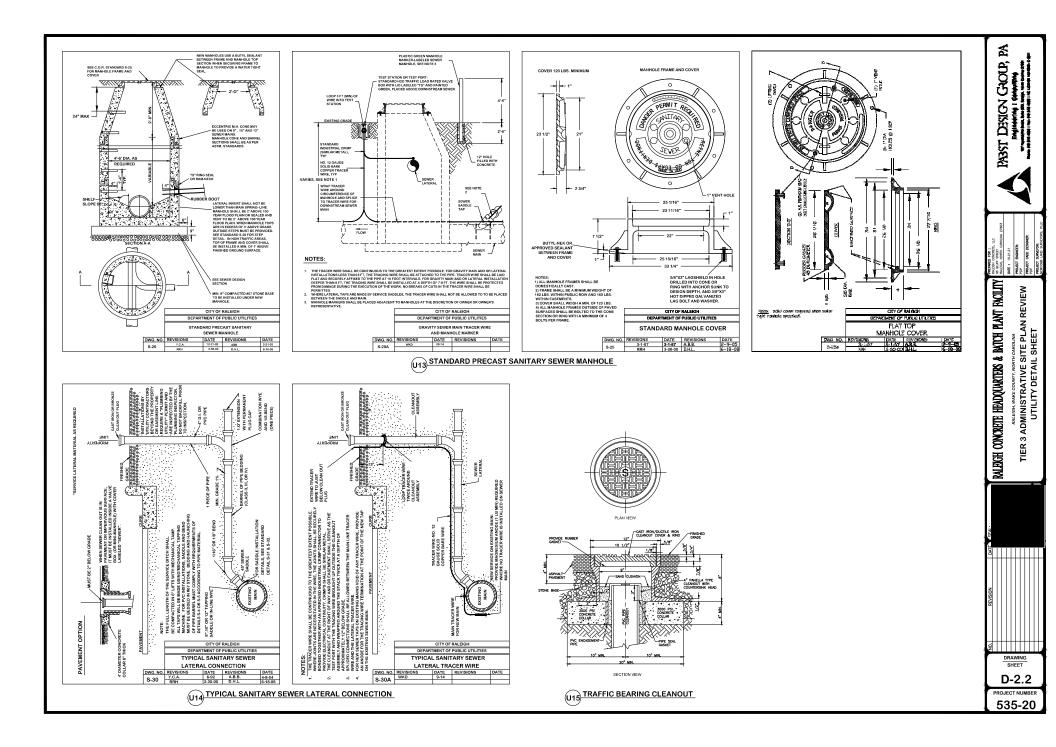

### **Urban Forestry**

- 6. Tree impact permits must be obtained for the approved streetscape tree installations in the right-of-way. This development proposes 29 street trees along Virtuous Street.
- 7. A tree conservation plat shall be recorded with metes and bounds showing the designated tree conservation areas (UDO 9.1).