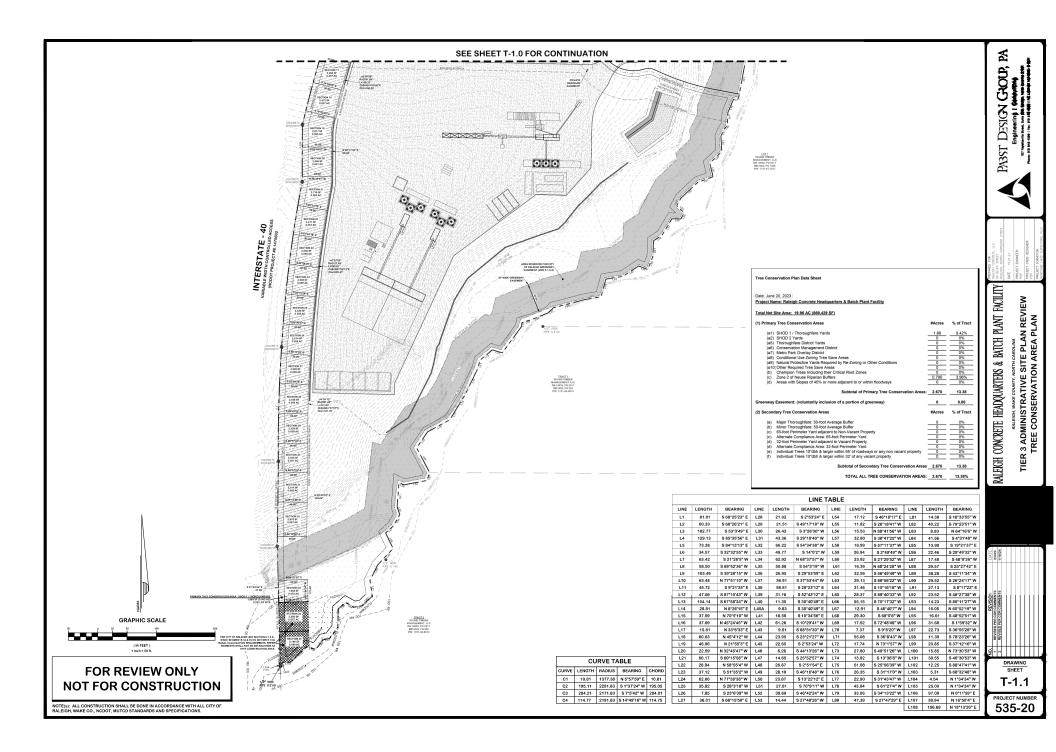

### **Urban Forestry**

- 6. Tree impact permits must be obtained for the approved streetscape tree installations in the right-of-way. This development proposes 29 street trees along Virtuous Street.
- 7. A tree conservation plat shall be recorded with metes and bounds showing the designated tree conservation areas (UDO 9.1).