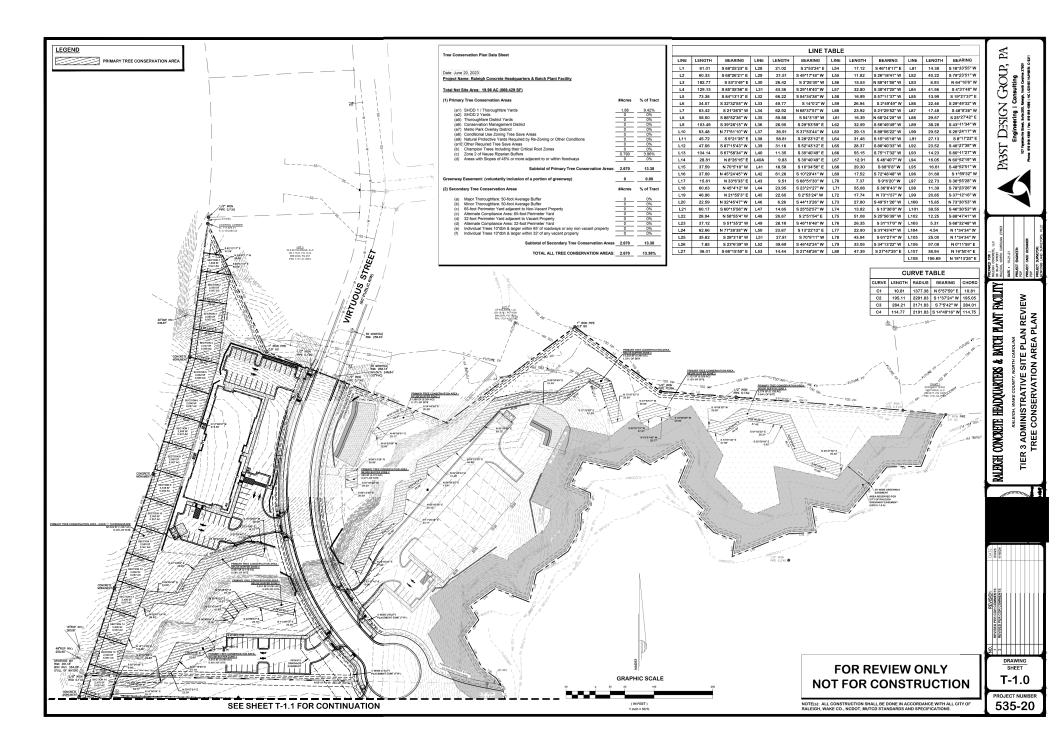

### **Urban Forestry**

- 6. Tree impact permits must be obtained for the approved streetscape tree installations in the right-of-way. This development proposes 29 street trees along Virtuous Street.
- 7. A tree conservation plat shall be recorded with metes and bounds showing the designated tree conservation areas (UDO 9.1).