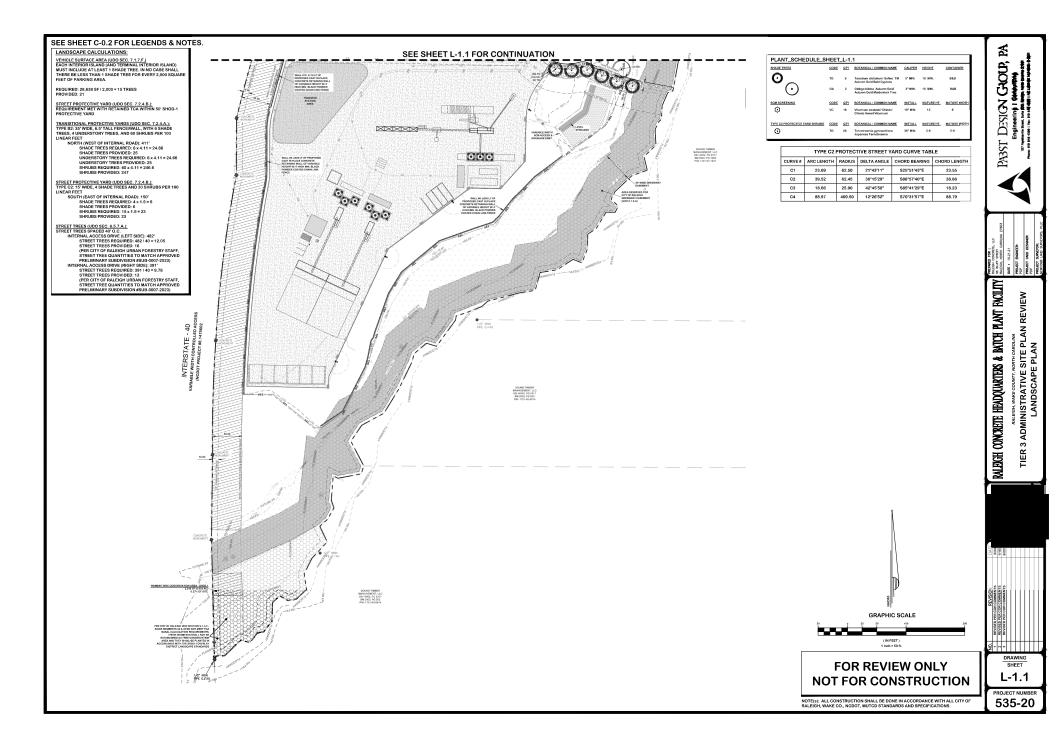

### **Urban Forestry**

- 6. Tree impact permits must be obtained for the approved streetscape tree installations in the right-of-way. This development proposes 29 street trees along Virtuous Street.
- 7. A tree conservation plat shall be recorded with metes and bounds showing the designated tree conservation areas (UDO 9.1).