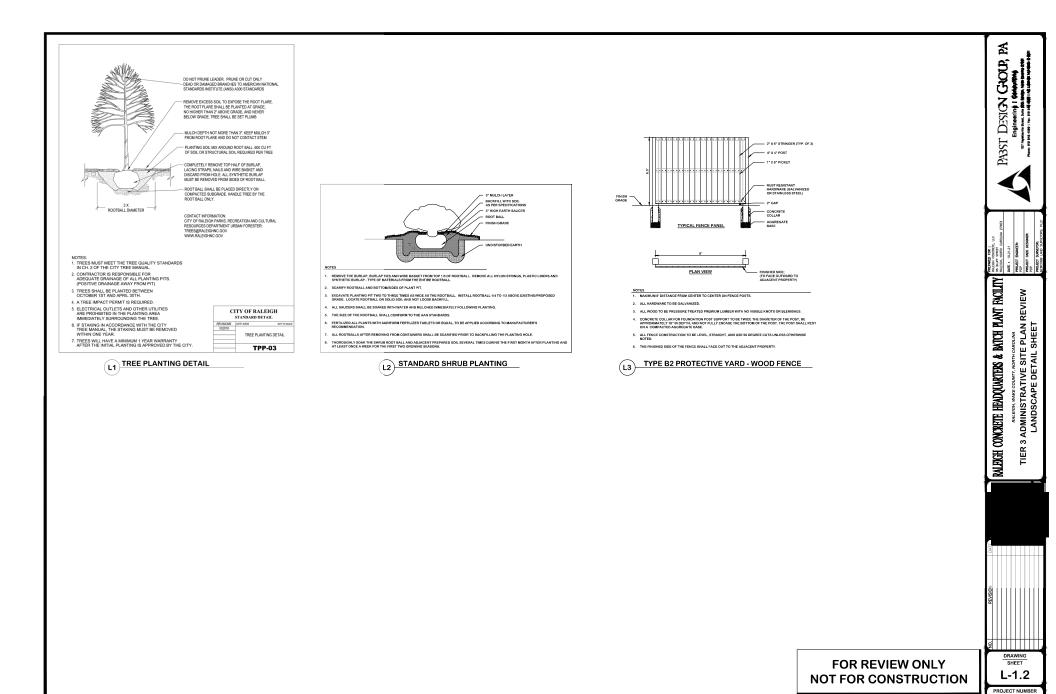

ND-DISTURBANCE PERMIT.
- 8. CONTRACTOR TO PROVIDE SHOP DRAWINGS ON ALL STORM SEWER MANHOLES AND INLETS.
- 9. BOUNDARY AND TOPOGRAPHIC SURVEY PROVIDED BY NEWCOMB LAND SURVEYORS, LLC, DATED 02/05/2021 10. CONTRACTOR SHALL REFER TO OTHER PLANS WITHIN THIS CONSTRUCTION SET FOR OTHER PERTINENT
- ONCE SILT FENCE IS INSTALLED, CALL CHRIS BRIDGERS, CITY OF RALEIGH EROSION CONTROL INSPECTOR AT 919-279-1308 TO INSPECT & APPROVE SILT FENCE AND SILT FENCE OUTLETS.
- 12. CONTRACTOR SHALL FIELD VERIFY EXISTING TOPOGRAPHY IN RELATION TO THE PROPOSED GRADES TO ENSURE DRAINAGE IN THE DIRECTION INDICATED ON PLANS.

13. INITIATE CONSTRUCTION SEQUENCE BEFORE BEGINNING CLEARING AND GRADING ON-SITE OPERATIONS

14. STRIP TOPSOIL TO FULL DEPTH IN AREAS TO BE GRADED.

















































NOTE(s): ALL CONSTRUCTION SHALL BE DONE IN ACCORDANCE WITH ALL CITY OF RALEIGH, WAKE CO., NCDOT, MUTCD STANDARDS AND SPECIFICATIONS.

535-20

















SHEET NO. A2.0