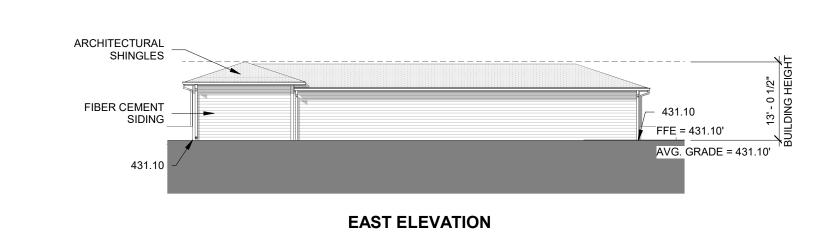

Page 1 of 2 REVISION 02.19.21

| DEVELOPMENT TYPE                                                                                                                                                                            |                                                                                                                           |  |  |
|---------------------------------------------------------------------------------------------------------------------------------------------------------------------------------------------|---------------------------------------------------------------------------------------------------------------------------|--|--|
| (Applicable to al SITE DATA                                                                                                                                                                 | BUILDING DATA                                                                                                             |  |  |
| Zoning district (if more than one, please provide the acreage of each):                                                                                                                     | Existing gross floor area (not to be demolished):                                                                         |  |  |
| PD Z-033-16-ORD                                                                                                                                                                             | Existing gross floor area to be demolished:                                                                               |  |  |
| Gross site acreage: 13.21                                                                                                                                                                   | New gross floor area: 422,182                                                                                             |  |  |
| # of parking spaces required: 384                                                                                                                                                           | Total sf gross (to remain and new): 439,745                                                                               |  |  |
| # of parking spaces proposed: 461                                                                                                                                                           | Proposed # of buildings: 3                                                                                                |  |  |
| Overlay District (if applicable):                                                                                                                                                           | Proposed # of stories for each: 4 + basement                                                                              |  |  |
| Existing use (UDO 6.1.4): Vacant                                                                                                                                                            |                                                                                                                           |  |  |
| Proposed use (UDO 6.1.4): Apartment                                                                                                                                                         |                                                                                                                           |  |  |
| ·                                                                                                                                                                                           |                                                                                                                           |  |  |
|                                                                                                                                                                                             | INFORMATION                                                                                                               |  |  |
| Existing Impervious Surface:                                                                                                                                                                | Proposed Impervious Surface:                                                                                              |  |  |
| Acres: 0 Square Feet: 0                                                                                                                                                                     | Acres: 7.45 Square Feet:                                                                                                  |  |  |
| Is this a flood hazard area? Yes No If yes, please provide:  Alluvial soils: Flood study: FEMA Map Panel #:                                                                                 |                                                                                                                           |  |  |
| Neuse River Buffer Yes No ✔                                                                                                                                                                 | Wetlands Yes No                                                                                                           |  |  |
| Tree Tree Tree Tree Tree Tree Tree Tree                                                                                                                                                     | 770.10.1.00                                                                                                               |  |  |
| RESIDENTIAL DI                                                                                                                                                                              | EVELOPMENTS                                                                                                               |  |  |
| Total # of dwelling units: 350                                                                                                                                                              | Total # of hotel units: n/a                                                                                               |  |  |
| # of bedroom units: 1br 242 2br 82 3br 22                                                                                                                                                   | 2 4br or more n/a                                                                                                         |  |  |
| # of lots: 2                                                                                                                                                                                | Is your project a cottage court? Yes No                                                                                   |  |  |
|                                                                                                                                                                                             |                                                                                                                           |  |  |
| SIGNATUR                                                                                                                                                                                    | E BLOCK                                                                                                                   |  |  |
| The undersigned indicates that the property owner(s) is awa described in this application will be maintained in all respects herewith, and in accordance with the provisions and regulation | s in accordance with the plans and specifications submitted                                                               |  |  |
| I, Andy Padiak will se and respond to administrative comments, resubmit plans and owner(s) in any public meeting regarding this application.                                                | rve as the agent regarding this application, and will receive d applicable documentation, and will represent the property |  |  |
| I/we have read, acknowledge, and affirm that this project is oproposed development use. I acknowledge that this applicate which states applications will expire after 180 days of inactive  |                                                                                                                           |  |  |
| Signature:                                                                                                                                                                                  | Date: 7/29/2021                                                                                                           |  |  |
| Printed Name: Thomas Keady, CEO                                                                                                                                                             | ,                                                                                                                         |  |  |
|                                                                                                                                                                                             |                                                                                                                           |  |  |