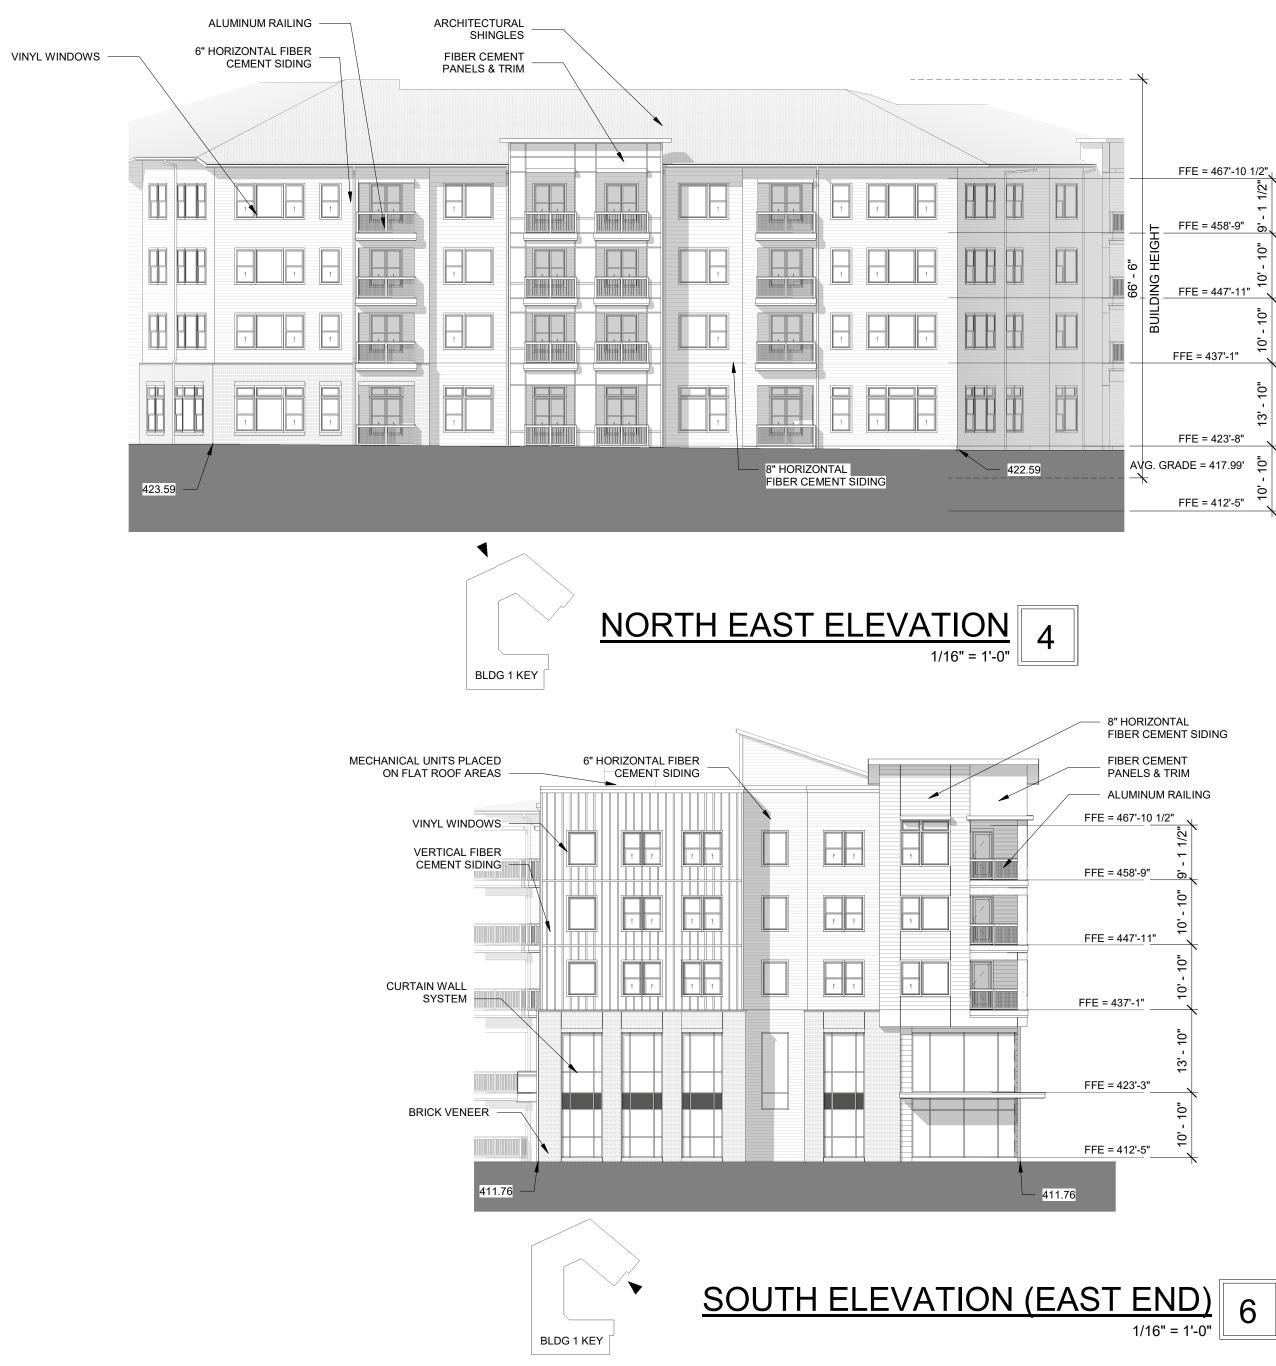

Page 1 of 2 REVISION 02.19.21

| DEVELOPMENT TYPE                                                                                                                                                                            |                                                                                                                           |  |  |
|---------------------------------------------------------------------------------------------------------------------------------------------------------------------------------------------|---------------------------------------------------------------------------------------------------------------------------|--|--|
| (Applicable to al SITE DATA                                                                                                                                                                 | BUILDING DATA                                                                                                             |  |  |
| Zoning district (if more than one, please provide the acreage of each):                                                                                                                     | Existing gross floor area (not to be demolished):                                                                         |  |  |
| PD Z-033-16-ORD                                                                                                                                                                             | Existing gross floor area to be demolished:                                                                               |  |  |
| Gross site acreage: 13.21                                                                                                                                                                   | New gross floor area: 422,182                                                                                             |  |  |
| # of parking spaces required: 384                                                                                                                                                           | Total sf gross (to remain and new): 439,745                                                                               |  |  |
| # of parking spaces proposed: 461                                                                                                                                                           | Proposed # of buildings: 3                                                                                                |  |  |
| Overlay District (if applicable):                                                                                                                                                           | Proposed # of stories for each: 4 + basement                                                                              |  |  |
| Existing use (UDO 6.1.4): Vacant                                                                                                                                                            |                                                                                                                           |  |  |
| Proposed use (UDO 6.1.4): Apartment                                                                                                                                                         |                                                                                                                           |  |  |
| ·                                                                                                                                                                                           |                                                                                                                           |  |  |
|                                                                                                                                                                                             | INFORMATION                                                                                                               |  |  |
| Existing Impervious Surface:                                                                                                                                                                | Proposed Impervious Surface:                                                                                              |  |  |
| Acres: 0 Square Feet: 0                                                                                                                                                                     | Acres: 7.45 Square Feet:                                                                                                  |  |  |
| Is this a flood hazard area? Yes No If yes, please provide:  Alluvial soils: Flood study: FEMA Map Panel #:                                                                                 |                                                                                                                           |  |  |
| Neuse River Buffer Yes No ✔                                                                                                                                                                 | Wetlands Yes No                                                                                                           |  |  |
| Tree Tree Tree Tree Tree Tree Tree Tree                                                                                                                                                     | 770.10.1.00                                                                                                               |  |  |
| RESIDENTIAL DI                                                                                                                                                                              | EVELOPMENTS                                                                                                               |  |  |
| Total # of dwelling units: 350                                                                                                                                                              | Total # of hotel units: n/a                                                                                               |  |  |
| # of bedroom units: 1br 242 2br 82 3br 22                                                                                                                                                   | 2 4br or more n/a                                                                                                         |  |  |
| # of lots: 2                                                                                                                                                                                | Is your project a cottage court? Yes No                                                                                   |  |  |
|                                                                                                                                                                                             |                                                                                                                           |  |  |
| SIGNATUR                                                                                                                                                                                    | E BLOCK                                                                                                                   |  |  |
| The undersigned indicates that the property owner(s) is awa described in this application will be maintained in all respects herewith, and in accordance with the provisions and regulation | s in accordance with the plans and specifications submitted                                                               |  |  |
| I, Andy Padiak will se and respond to administrative comments, resubmit plans and owner(s) in any public meeting regarding this application.                                                | rve as the agent regarding this application, and will receive d applicable documentation, and will represent the property |  |  |
| I/we have read, acknowledge, and affirm that this project is oproposed development use. I acknowledge that this applicate which states applications will expire after 180 days of inactive  |                                                                                                                           |  |  |
| Signature:                                                                                                                                                                                  | Date: 7/29/2021                                                                                                           |  |  |
| Printed Name: Thomas Keady, CEO                                                                                                                                                             | ,                                                                                                                         |  |  |
|                                                                                                                                                                                             |                                                                                                                           |  |  |