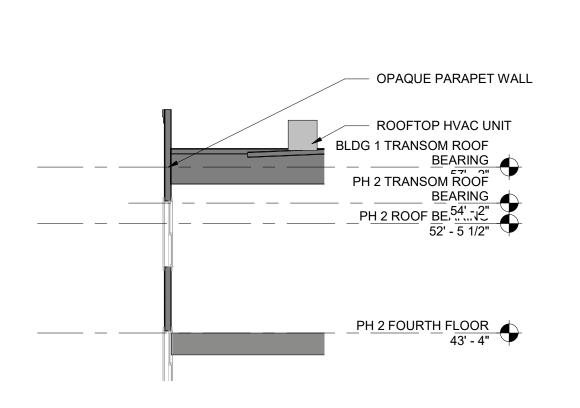

Page 1 of 2 REVISION 02.19.21

| DEVELOPMENT TYPE                                                                                                                                                                            |                                                                                                                           |  |  |
|---------------------------------------------------------------------------------------------------------------------------------------------------------------------------------------------|---------------------------------------------------------------------------------------------------------------------------|--|--|
| (Applicable to al SITE DATA                                                                                                                                                                 | BUILDING DATA                                                                                                             |  |  |
| Zoning district (if more than one, please provide the acreage of each):                                                                                                                     | Existing gross floor area (not to be demolished):                                                                         |  |  |
| PD Z-033-16-ORD                                                                                                                                                                             | Existing gross floor area to be demolished:                                                                               |  |  |
| Gross site acreage: 13.21                                                                                                                                                                   | New gross floor area: 422,182                                                                                             |  |  |
| # of parking spaces required: 384                                                                                                                                                           | Total sf gross (to remain and new): 439,745                                                                               |  |  |
| # of parking spaces proposed: 461                                                                                                                                                           | Proposed # of buildings: 3                                                                                                |  |  |
| Overlay District (if applicable):                                                                                                                                                           | Proposed # of stories for each: 4 + basement                                                                              |  |  |
| Existing use (UDO 6.1.4): Vacant                                                                                                                                                            |                                                                                                                           |  |  |
| Proposed use (UDO 6.1.4): Apartment                                                                                                                                                         |                                                                                                                           |  |  |
| ·                                                                                                                                                                                           |                                                                                                                           |  |  |
|                                                                                                                                                                                             | INFORMATION                                                                                                               |  |  |
| Existing Impervious Surface:                                                                                                                                                                | Proposed Impervious Surface:                                                                                              |  |  |
| Acres: 0 Square Feet: 0                                                                                                                                                                     | Acres: 7.45 Square Feet:                                                                                                  |  |  |
| Is this a flood hazard area? Yes No If yes, please provide:  Alluvial soils: Flood study: FEMA Map Panel #:                                                                                 |                                                                                                                           |  |  |
| Neuse River Buffer Yes No ✔                                                                                                                                                                 | Wetlands Yes No                                                                                                           |  |  |
| Tree Tree Tree Tree Tree Tree Tree Tree                                                                                                                                                     | 770.10.1.00                                                                                                               |  |  |
| RESIDENTIAL DI                                                                                                                                                                              | EVELOPMENTS                                                                                                               |  |  |
| Total # of dwelling units: 350                                                                                                                                                              | Total # of hotel units: n/a                                                                                               |  |  |
| # of bedroom units: 1br 242 2br 82 3br 22                                                                                                                                                   | 2 4br or more n/a                                                                                                         |  |  |
| # of lots: 2                                                                                                                                                                                | Is your project a cottage court? Yes No                                                                                   |  |  |
|                                                                                                                                                                                             |                                                                                                                           |  |  |
| SIGNATUR                                                                                                                                                                                    | E BLOCK                                                                                                                   |  |  |
| The undersigned indicates that the property owner(s) is awa described in this application will be maintained in all respects herewith, and in accordance with the provisions and regulation | s in accordance with the plans and specifications submitted                                                               |  |  |
| I, Andy Padiak will se and respond to administrative comments, resubmit plans and owner(s) in any public meeting regarding this application.                                                | rve as the agent regarding this application, and will receive d applicable documentation, and will represent the property |  |  |
| I/we have read, acknowledge, and affirm that this project is oproposed development use. I acknowledge that this applicate which states applications will expire after 180 days of inactive  |                                                                                                                           |  |  |
| Signature:                                                                                                                                                                                  | Date: 7/29/2021                                                                                                           |  |  |
| Printed Name: Thomas Keady, CEO                                                                                                                                                             | ,                                                                                                                         |  |  |
|                                                                                                                                                                                             |                                                                                                                           |  |  |