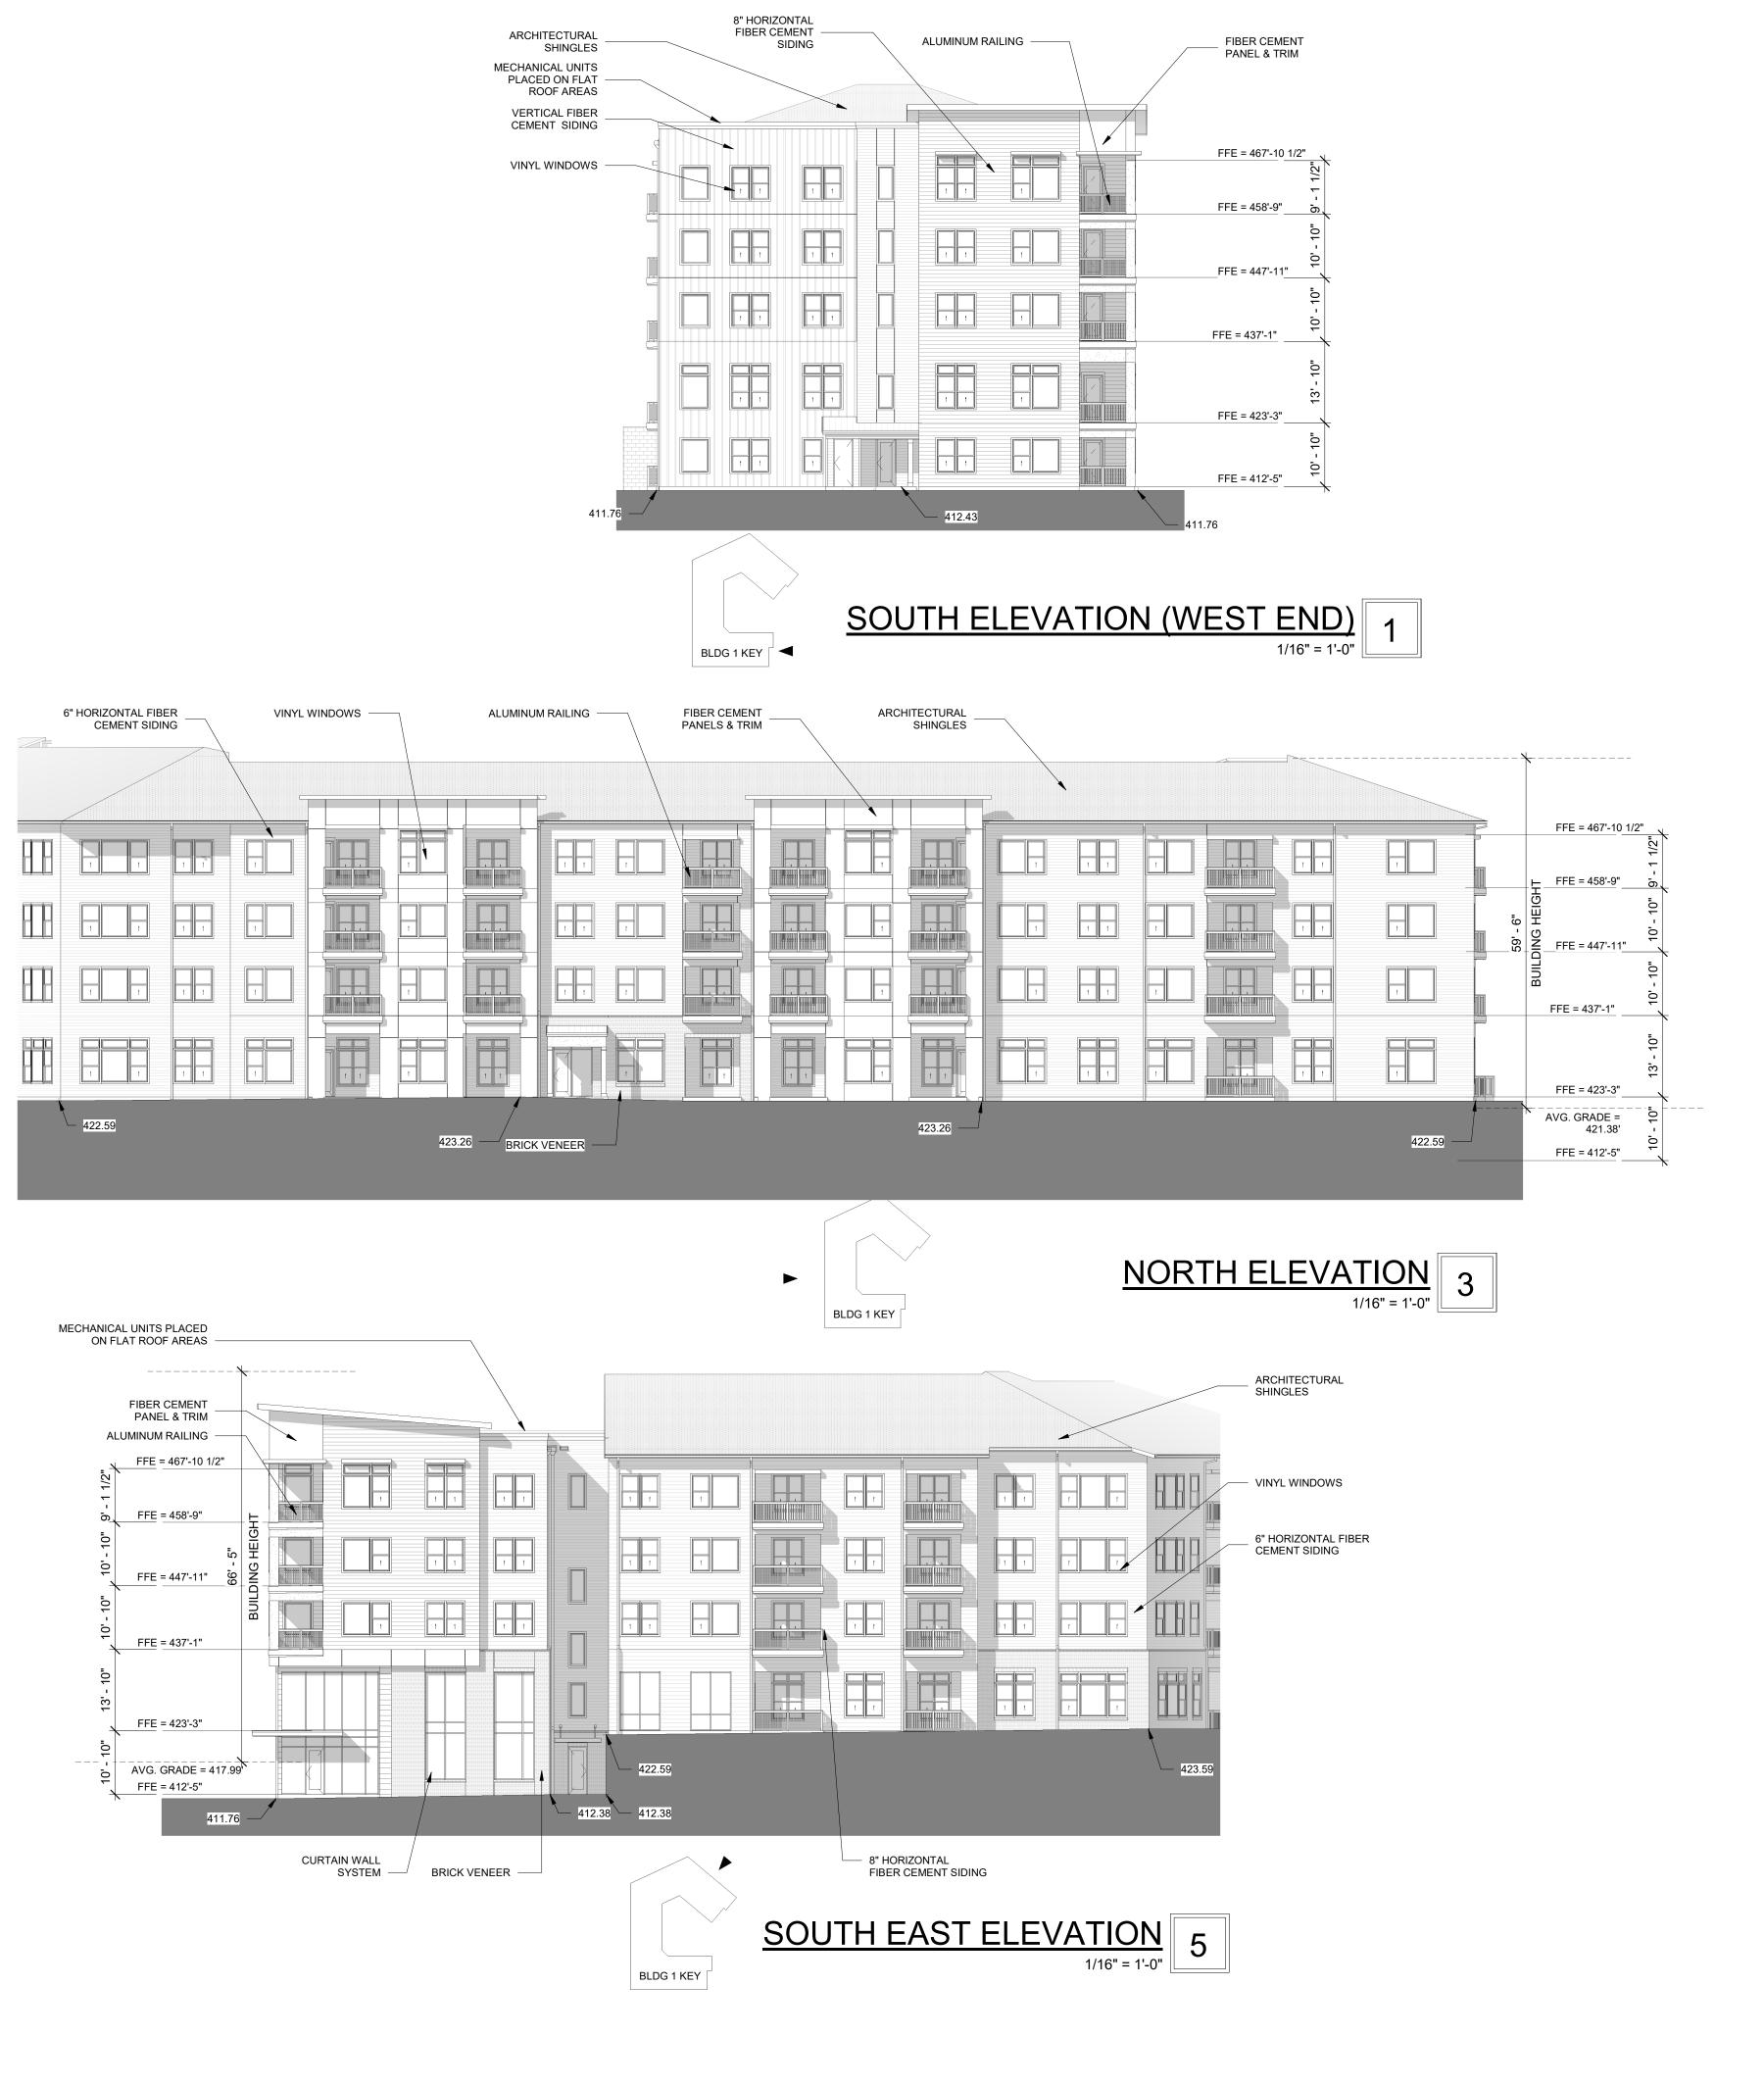

Page 1 of 2 REVISION 02.19.21

| DEVELOPMENT TYPE                                                                                                                                                                            |                                                                                                                           |  |  |
|---------------------------------------------------------------------------------------------------------------------------------------------------------------------------------------------|---------------------------------------------------------------------------------------------------------------------------|--|--|
| (Applicable to al SITE DATA                                                                                                                                                                 | BUILDING DATA                                                                                                             |  |  |
| Zoning district (if more than one, please provide the acreage of each):                                                                                                                     | Existing gross floor area (not to be demolished):                                                                         |  |  |
| PD Z-033-16-ORD                                                                                                                                                                             | Existing gross floor area to be demolished:                                                                               |  |  |
| Gross site acreage: 13.21                                                                                                                                                                   | New gross floor area: 422,182                                                                                             |  |  |
| # of parking spaces required: 384                                                                                                                                                           | Total sf gross (to remain and new): 439,745                                                                               |  |  |
| # of parking spaces proposed: 461                                                                                                                                                           | Proposed # of buildings: 3                                                                                                |  |  |
| Overlay District (if applicable):                                                                                                                                                           | Proposed # of stories for each: 4 + basement                                                                              |  |  |
| Existing use (UDO 6.1.4): Vacant                                                                                                                                                            |                                                                                                                           |  |  |
| Proposed use (UDO 6.1.4): Apartment                                                                                                                                                         |                                                                                                                           |  |  |
| ·                                                                                                                                                                                           |                                                                                                                           |  |  |
|                                                                                                                                                                                             | INFORMATION                                                                                                               |  |  |
| Existing Impervious Surface:                                                                                                                                                                | Proposed Impervious Surface:                                                                                              |  |  |
| Acres: 0 Square Feet: 0                                                                                                                                                                     | Acres: 7.45 Square Feet:                                                                                                  |  |  |
| Is this a flood hazard area? Yes No If yes, please provide:  Alluvial soils: Flood study: FEMA Map Panel #:                                                                                 |                                                                                                                           |  |  |
| Neuse River Buffer Yes No ✔                                                                                                                                                                 | Wetlands Yes No                                                                                                           |  |  |
| Tree Tree Tree Tree Tree Tree Tree Tree                                                                                                                                                     | 770.10.1.00                                                                                                               |  |  |
| RESIDENTIAL DI                                                                                                                                                                              | EVELOPMENTS                                                                                                               |  |  |
| Total # of dwelling units: 350                                                                                                                                                              | Total # of hotel units: n/a                                                                                               |  |  |
| # of bedroom units: 1br 242 2br 82 3br 22                                                                                                                                                   | 2 4br or more n/a                                                                                                         |  |  |
| # of lots: 2                                                                                                                                                                                | Is your project a cottage court? Yes No                                                                                   |  |  |
|                                                                                                                                                                                             |                                                                                                                           |  |  |
| SIGNATUR                                                                                                                                                                                    | E BLOCK                                                                                                                   |  |  |
| The undersigned indicates that the property owner(s) is awa described in this application will be maintained in all respects herewith, and in accordance with the provisions and regulation | s in accordance with the plans and specifications submitted                                                               |  |  |
| I, Andy Padiak will se and respond to administrative comments, resubmit plans and owner(s) in any public meeting regarding this application.                                                | rve as the agent regarding this application, and will receive d applicable documentation, and will represent the property |  |  |
| I/we have read, acknowledge, and affirm that this project is oproposed development use. I acknowledge that this applicate which states applications will expire after 180 days of inactive  |                                                                                                                           |  |  |
| Signature:                                                                                                                                                                                  | Date: 7/29/2021                                                                                                           |  |  |
| Printed Name: Thomas Keady, CEO                                                                                                                                                             | ,                                                                                                                         |  |  |
|                                                                                                                                                                                             |                                                                                                                           |  |  |