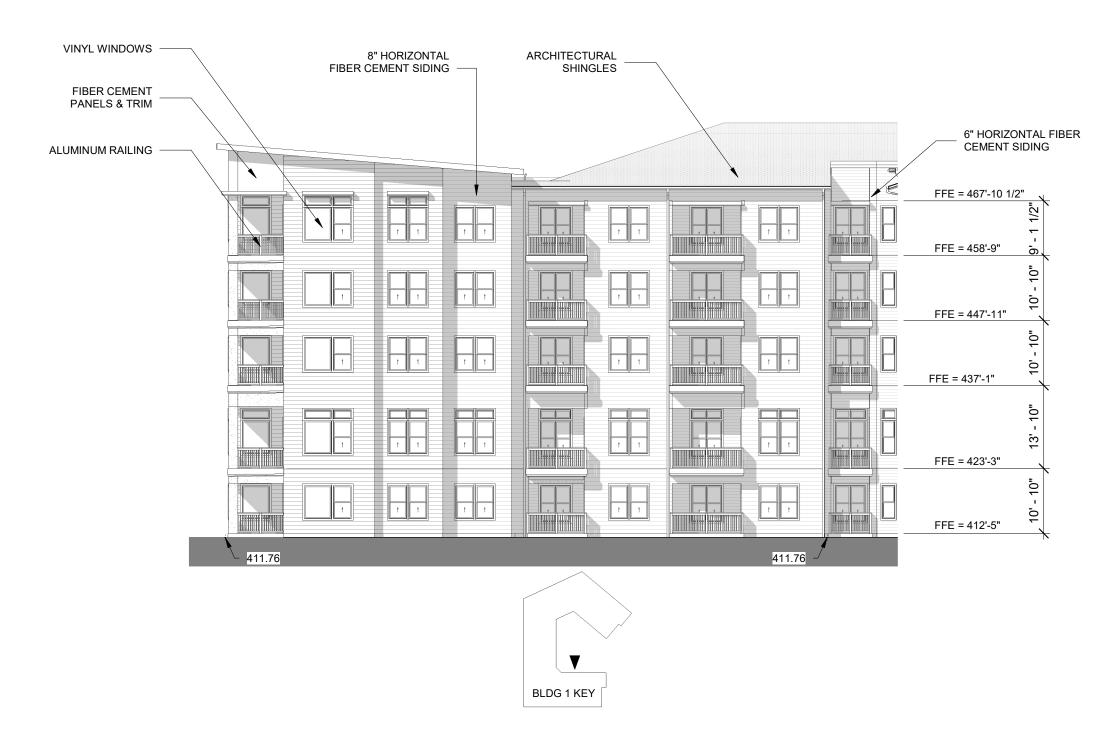

Page 1 of 2 REVISION 02.19.21

| DEVELOPMENT TYPE                                                                                                                                                                            |                                                                                                                           |  |  |
|---------------------------------------------------------------------------------------------------------------------------------------------------------------------------------------------|---------------------------------------------------------------------------------------------------------------------------|--|--|
| (Applicable to al SITE DATA                                                                                                                                                                 | BUILDING DATA                                                                                                             |  |  |
| Zoning district (if more than one, please provide the acreage of each):                                                                                                                     | Existing gross floor area (not to be demolished):                                                                         |  |  |
| PD Z-033-16-ORD                                                                                                                                                                             | Existing gross floor area to be demolished:                                                                               |  |  |
| Gross site acreage: 13.21                                                                                                                                                                   | New gross floor area: 422,182                                                                                             |  |  |
| # of parking spaces required: 384                                                                                                                                                           | Total sf gross (to remain and new): 439,745                                                                               |  |  |
| # of parking spaces proposed: 461                                                                                                                                                           | Proposed # of buildings: 3                                                                                                |  |  |
| Overlay District (if applicable):                                                                                                                                                           | Proposed # of stories for each: 4 + basement                                                                              |  |  |
| Existing use (UDO 6.1.4): Vacant                                                                                                                                                            |                                                                                                                           |  |  |
| Proposed use (UDO 6.1.4): Apartment                                                                                                                                                         |                                                                                                                           |  |  |
| ·                                                                                                                                                                                           |                                                                                                                           |  |  |
|                                                                                                                                                                                             | INFORMATION                                                                                                               |  |  |
| Existing Impervious Surface:                                                                                                                                                                | Proposed Impervious Surface:                                                                                              |  |  |
| Acres: 0 Square Feet: 0                                                                                                                                                                     | Acres: 7.45 Square Feet:                                                                                                  |  |  |
| Is this a flood hazard area? Yes No If yes, please provide:  Alluvial soils: Flood study: FEMA Map Panel #:                                                                                 |                                                                                                                           |  |  |
| Neuse River Buffer Yes No ✔                                                                                                                                                                 | Wetlands Yes No                                                                                                           |  |  |
| Tree Tree Tree Tree Tree Tree Tree Tree                                                                                                                                                     | 770.10.1.00                                                                                                               |  |  |
| RESIDENTIAL DI                                                                                                                                                                              | EVELOPMENTS                                                                                                               |  |  |
| Total # of dwelling units: 350                                                                                                                                                              | Total # of hotel units: n/a                                                                                               |  |  |
| # of bedroom units: 1br 242 2br 82 3br 22                                                                                                                                                   | 2 4br or more n/a                                                                                                         |  |  |
| # of lots: 2                                                                                                                                                                                | Is your project a cottage court? Yes No                                                                                   |  |  |
|                                                                                                                                                                                             |                                                                                                                           |  |  |
| SIGNATUR                                                                                                                                                                                    | E BLOCK                                                                                                                   |  |  |
| The undersigned indicates that the property owner(s) is awa described in this application will be maintained in all respects herewith, and in accordance with the provisions and regulation | s in accordance with the plans and specifications submitted                                                               |  |  |
| I, Andy Padiak will se and respond to administrative comments, resubmit plans and owner(s) in any public meeting regarding this application.                                                | rve as the agent regarding this application, and will receive d applicable documentation, and will represent the property |  |  |
| I/we have read, acknowledge, and affirm that this project is oproposed development use. I acknowledge that this applicate which states applications will expire after 180 days of inactive  |                                                                                                                           |  |  |
| Signature:                                                                                                                                                                                  | Date: 7/29/2021                                                                                                           |  |  |
| Printed Name: Thomas Keady, CEO                                                                                                                                                             | ,                                                                                                                         |  |  |
|                                                                                                                                                                                             |                                                                                                                           |  |  |