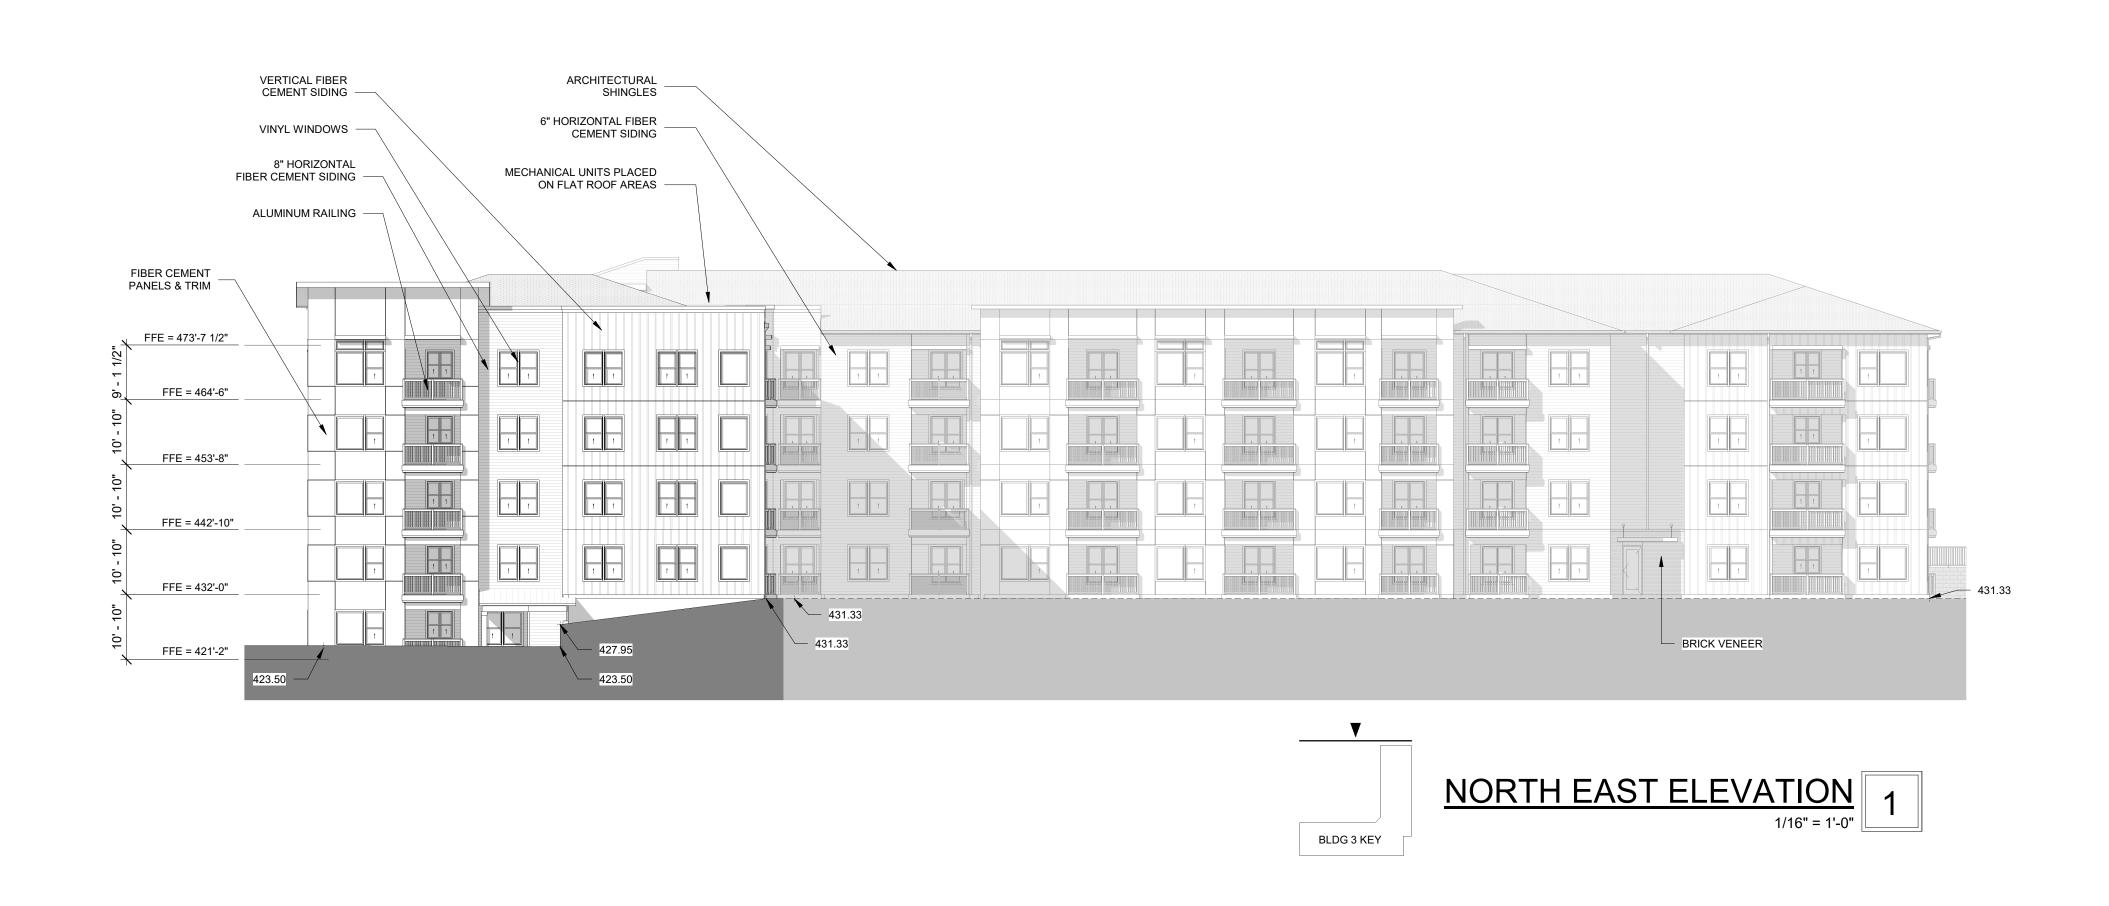

Page 1 of 2 REVISION 02.19.21

| DEVELOPMENT TYPE                                                                                                                                                                            |                                                                                                                           |  |  |
|---------------------------------------------------------------------------------------------------------------------------------------------------------------------------------------------|---------------------------------------------------------------------------------------------------------------------------|--|--|
| (Applicable to al SITE DATA                                                                                                                                                                 | BUILDING DATA                                                                                                             |  |  |
| Zoning district (if more than one, please provide the acreage of each):                                                                                                                     | Existing gross floor area (not to be demolished):                                                                         |  |  |
| PD Z-033-16-ORD                                                                                                                                                                             | Existing gross floor area to be demolished:                                                                               |  |  |
| Gross site acreage: 13.21                                                                                                                                                                   | New gross floor area: 422,182                                                                                             |  |  |
| # of parking spaces required: 384                                                                                                                                                           | Total sf gross (to remain and new): 439,745                                                                               |  |  |
| # of parking spaces proposed: 461                                                                                                                                                           | Proposed # of buildings: 3                                                                                                |  |  |
| Overlay District (if applicable):                                                                                                                                                           | Proposed # of stories for each: 4 + basement                                                                              |  |  |
| Existing use (UDO 6.1.4): Vacant                                                                                                                                                            |                                                                                                                           |  |  |
| Proposed use (UDO 6.1.4): Apartment                                                                                                                                                         |                                                                                                                           |  |  |
| ·                                                                                                                                                                                           |                                                                                                                           |  |  |
|                                                                                                                                                                                             | INFORMATION                                                                                                               |  |  |
| Existing Impervious Surface:                                                                                                                                                                | Proposed Impervious Surface:                                                                                              |  |  |
| Acres: 0 Square Feet: 0                                                                                                                                                                     | Acres: 7.45 Square Feet:                                                                                                  |  |  |
| Is this a flood hazard area? Yes No If yes, please provide:  Alluvial soils: Flood study: FEMA Map Panel #:                                                                                 |                                                                                                                           |  |  |
| Neuse River Buffer Yes No ✔                                                                                                                                                                 | Wetlands Yes No                                                                                                           |  |  |
| Tree Tree Tree Tree Tree Tree Tree Tree                                                                                                                                                     | 770.10.1.00                                                                                                               |  |  |
| RESIDENTIAL DI                                                                                                                                                                              | EVELOPMENTS                                                                                                               |  |  |
| Total # of dwelling units: 350                                                                                                                                                              | Total # of hotel units: n/a                                                                                               |  |  |
| # of bedroom units: 1br 242 2br 82 3br 22                                                                                                                                                   | 2 4br or more n/a                                                                                                         |  |  |
| # of lots: 2                                                                                                                                                                                | Is your project a cottage court? Yes No                                                                                   |  |  |
|                                                                                                                                                                                             |                                                                                                                           |  |  |
| SIGNATUR                                                                                                                                                                                    | E BLOCK                                                                                                                   |  |  |
| The undersigned indicates that the property owner(s) is awa described in this application will be maintained in all respects herewith, and in accordance with the provisions and regulation | s in accordance with the plans and specifications submitted                                                               |  |  |
| I, Andy Padiak will se and respond to administrative comments, resubmit plans and owner(s) in any public meeting regarding this application.                                                | rve as the agent regarding this application, and will receive d applicable documentation, and will represent the property |  |  |
| I/we have read, acknowledge, and affirm that this project is oproposed development use. I acknowledge that this applicate which states applications will expire after 180 days of inactive  |                                                                                                                           |  |  |
| Signature:                                                                                                                                                                                  | Date: 7/29/2021                                                                                                           |  |  |
| Printed Name: Thomas Keady, CEO                                                                                                                                                             | ,                                                                                                                         |  |  |
|                                                                                                                                                                                             |                                                                                                                           |  |  |