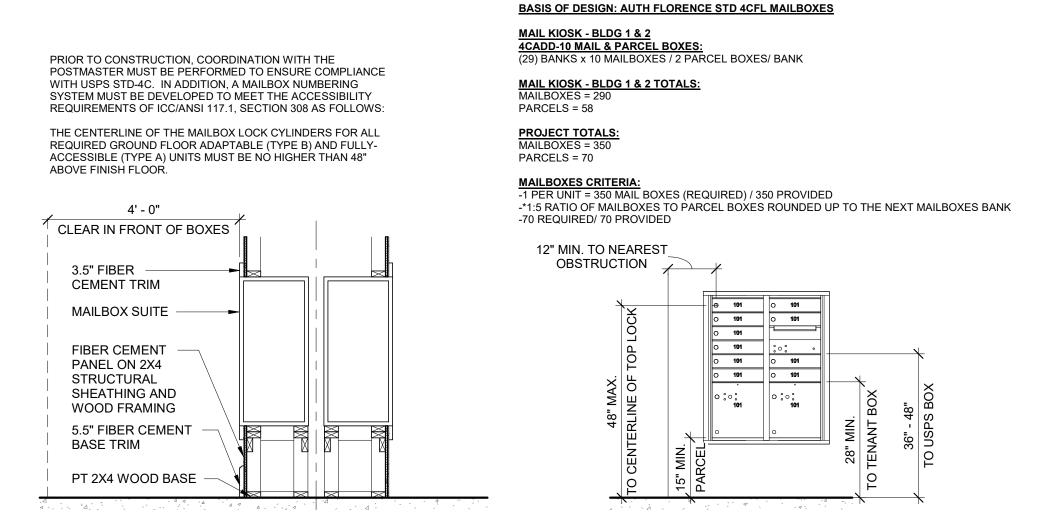

Page 1 of 2 REVISION 02.19.21

| DEVELOPMENT TYPE                                                                                                                                                                            |                                                                                                                           |  |  |
|---------------------------------------------------------------------------------------------------------------------------------------------------------------------------------------------|---------------------------------------------------------------------------------------------------------------------------|--|--|
| (Applicable to al SITE DATA                                                                                                                                                                 | BUILDING DATA                                                                                                             |  |  |
| Zoning district (if more than one, please provide the acreage of each):                                                                                                                     | Existing gross floor area (not to be demolished):                                                                         |  |  |
| PD Z-033-16-ORD                                                                                                                                                                             | Existing gross floor area to be demolished:                                                                               |  |  |
| Gross site acreage: 13.21                                                                                                                                                                   | New gross floor area: 422,182                                                                                             |  |  |
| # of parking spaces required: 384                                                                                                                                                           | Total sf gross (to remain and new): 439,745                                                                               |  |  |
| # of parking spaces proposed: 461                                                                                                                                                           | Proposed # of buildings: 3                                                                                                |  |  |
| Overlay District (if applicable):                                                                                                                                                           | Proposed # of stories for each: 4 + basement                                                                              |  |  |
| Existing use (UDO 6.1.4): Vacant                                                                                                                                                            |                                                                                                                           |  |  |
| Proposed use (UDO 6.1.4): Apartment                                                                                                                                                         |                                                                                                                           |  |  |
| ·                                                                                                                                                                                           |                                                                                                                           |  |  |
|                                                                                                                                                                                             | INFORMATION                                                                                                               |  |  |
| Existing Impervious Surface:                                                                                                                                                                | Proposed Impervious Surface:                                                                                              |  |  |
| Acres: 0 Square Feet: 0                                                                                                                                                                     | Acres: 7.45 Square Feet:                                                                                                  |  |  |
| Is this a flood hazard area? Yes No If yes, please provide:  Alluvial soils: Flood study: FEMA Map Panel #:                                                                                 |                                                                                                                           |  |  |
| Neuse River Buffer Yes No ✔                                                                                                                                                                 | Wetlands Yes No                                                                                                           |  |  |
| Tree Tree Tree Tree Tree Tree Tree Tree                                                                                                                                                     | 770.10.1.00                                                                                                               |  |  |
| RESIDENTIAL DI                                                                                                                                                                              | EVELOPMENTS                                                                                                               |  |  |
| Total # of dwelling units: 350                                                                                                                                                              | Total # of hotel units: n/a                                                                                               |  |  |
| # of bedroom units: 1br 242 2br 82 3br 22                                                                                                                                                   | 2 4br or more n/a                                                                                                         |  |  |
| # of lots: 2                                                                                                                                                                                | Is your project a cottage court? Yes No                                                                                   |  |  |
|                                                                                                                                                                                             |                                                                                                                           |  |  |
| SIGNATUR                                                                                                                                                                                    | E BLOCK                                                                                                                   |  |  |
| The undersigned indicates that the property owner(s) is awa described in this application will be maintained in all respects herewith, and in accordance with the provisions and regulation | s in accordance with the plans and specifications submitted                                                               |  |  |
| I, Andy Padiak will se and respond to administrative comments, resubmit plans and owner(s) in any public meeting regarding this application.                                                | rve as the agent regarding this application, and will receive d applicable documentation, and will represent the property |  |  |
| I/we have read, acknowledge, and affirm that this project is oproposed development use. I acknowledge that this applicate which states applications will expire after 180 days of inactive  |                                                                                                                           |  |  |
| Signature:                                                                                                                                                                                  | Date: 7/29/2021                                                                                                           |  |  |
| Printed Name: Thomas Keady, CEO                                                                                                                                                             | ,                                                                                                                         |  |  |
|                                                                                                                                                                                             |                                                                                                                           |  |  |