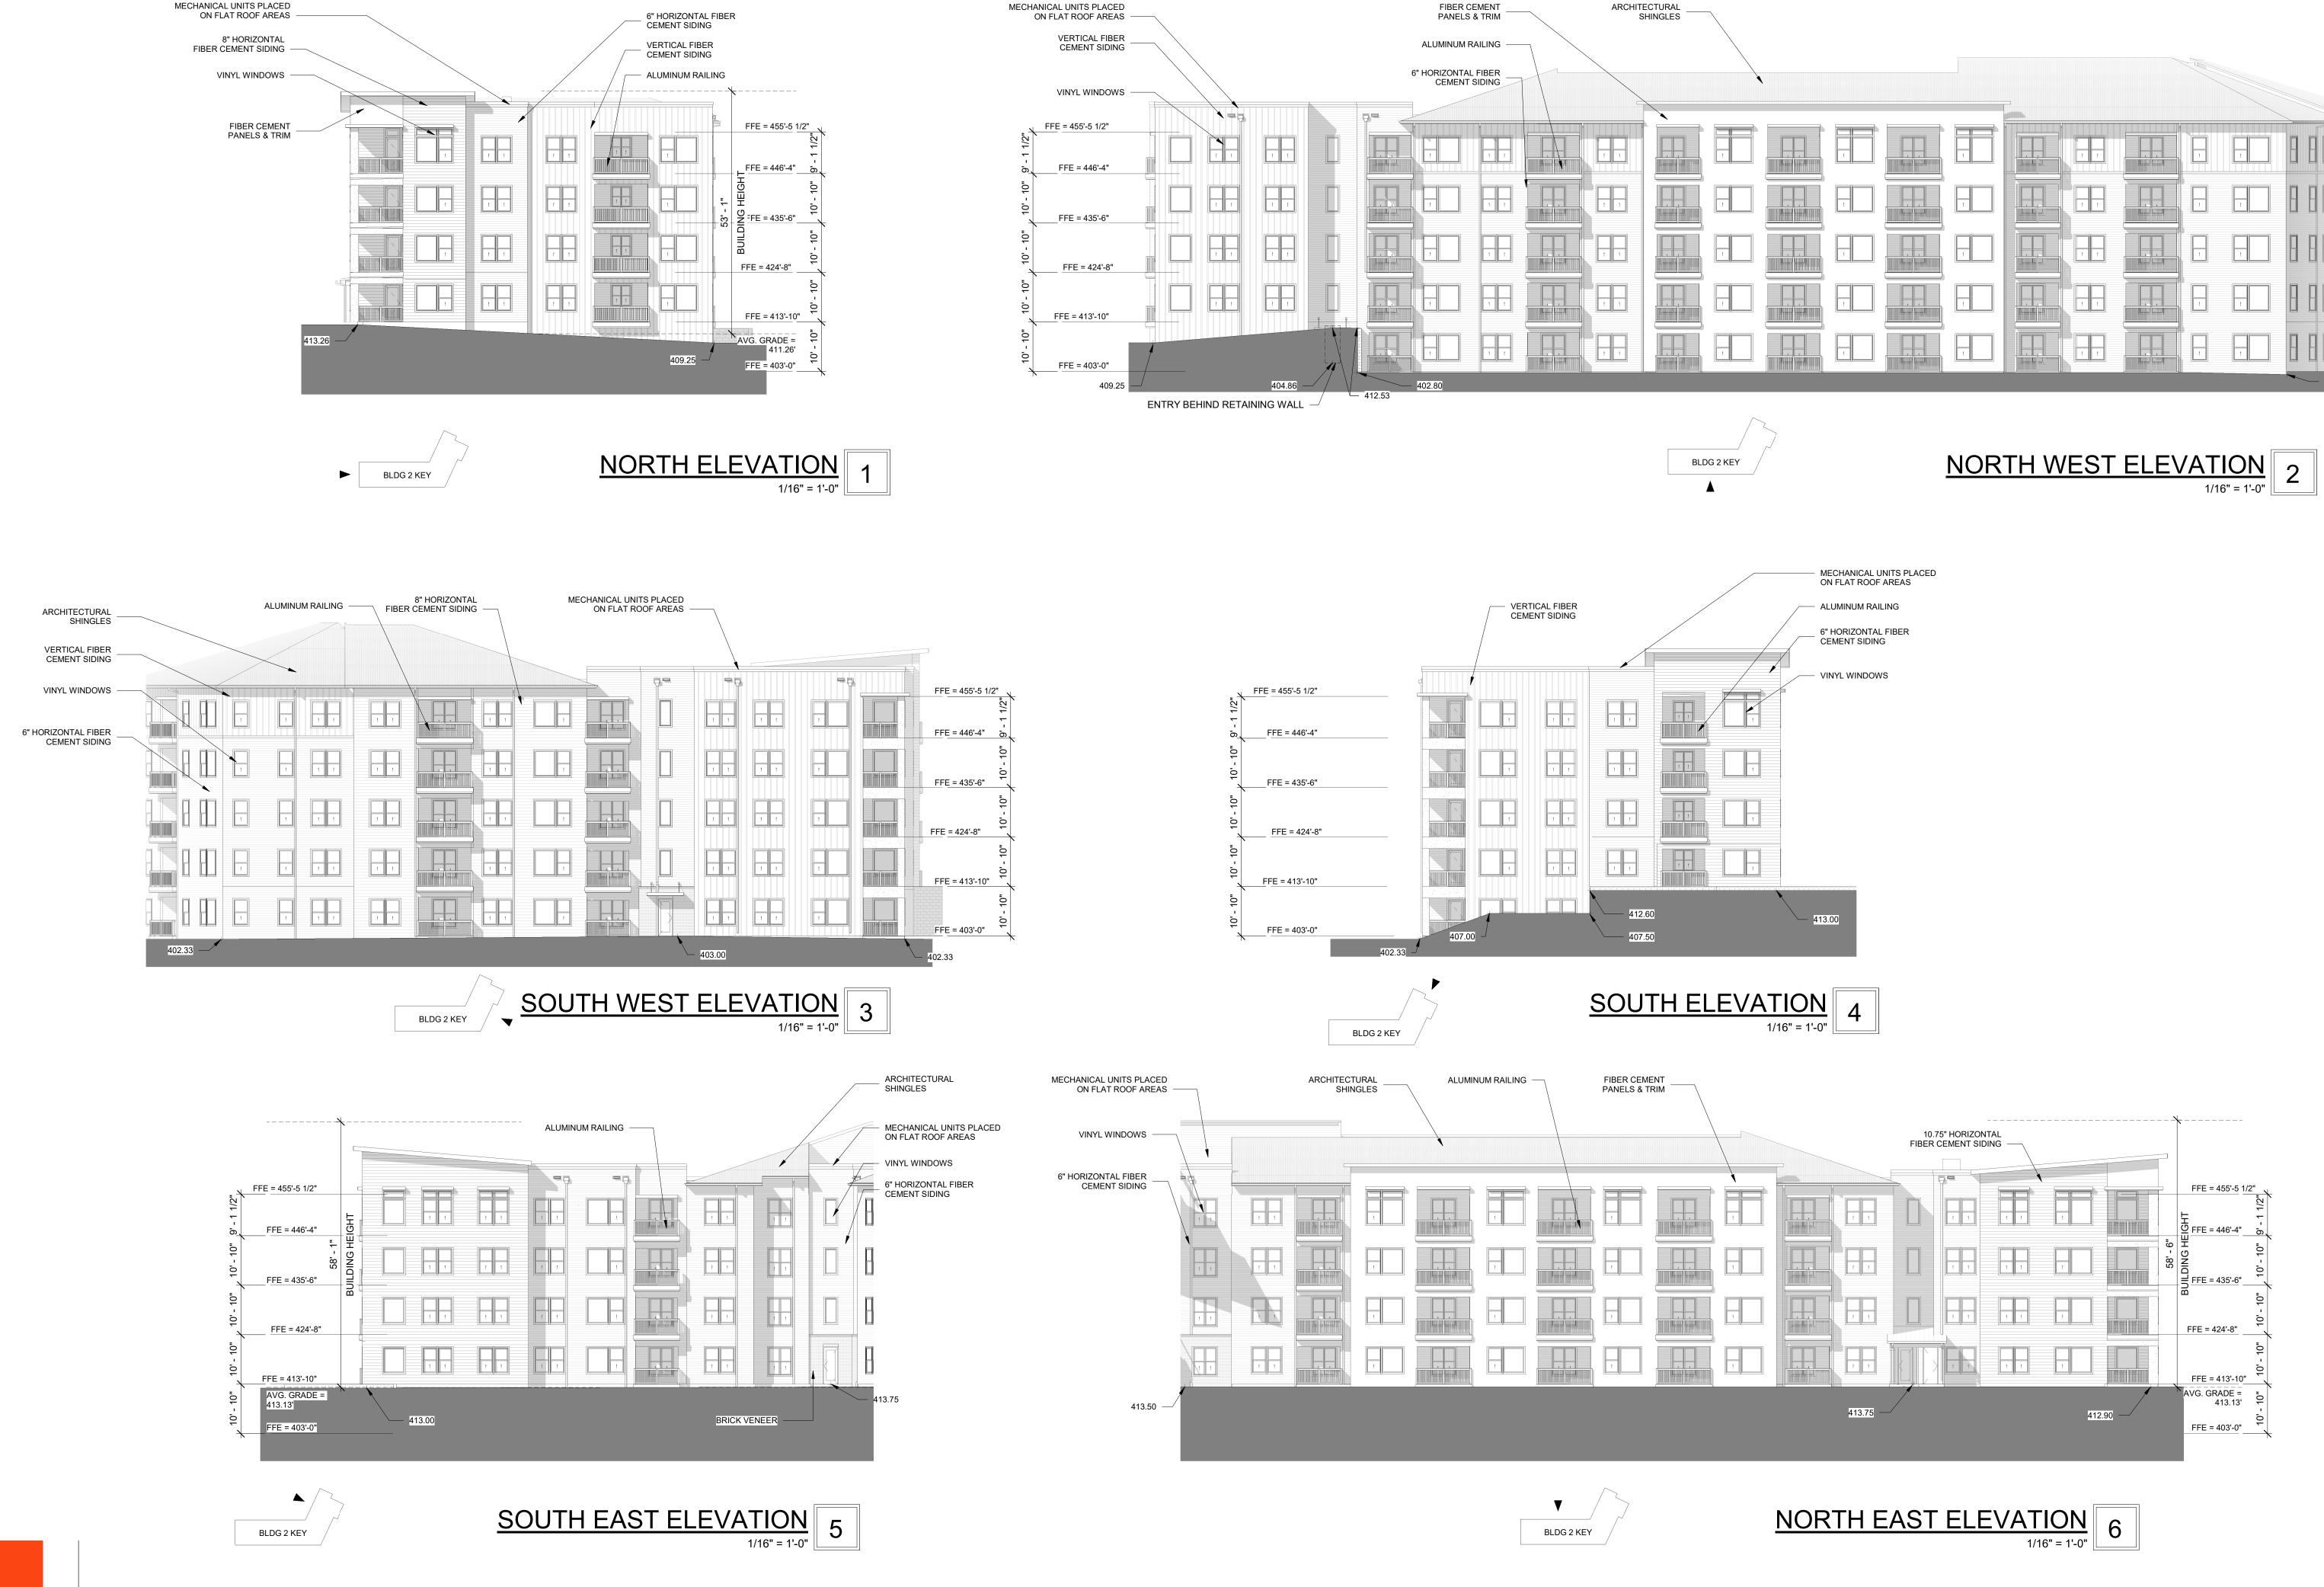

Page 1 of 2 REVISION 02.19.21

| DEVELOPMENT TYPE                                                                                                                                                                            |                                                                                                                           |  |  |
|---------------------------------------------------------------------------------------------------------------------------------------------------------------------------------------------|---------------------------------------------------------------------------------------------------------------------------|--|--|
| (Applicable to al SITE DATA                                                                                                                                                                 | BUILDING DATA                                                                                                             |  |  |
| Zoning district (if more than one, please provide the acreage of each):                                                                                                                     | Existing gross floor area (not to be demolished):                                                                         |  |  |
| PD Z-033-16-ORD                                                                                                                                                                             | Existing gross floor area to be demolished:                                                                               |  |  |
| Gross site acreage: 13.21                                                                                                                                                                   | New gross floor area: 422,182                                                                                             |  |  |
| # of parking spaces required: 384                                                                                                                                                           | Total sf gross (to remain and new): 439,745                                                                               |  |  |
| # of parking spaces proposed: 461                                                                                                                                                           | Proposed # of buildings: 3                                                                                                |  |  |
| Overlay District (if applicable):                                                                                                                                                           | Proposed # of stories for each: 4 + basement                                                                              |  |  |
| Existing use (UDO 6.1.4): Vacant                                                                                                                                                            |                                                                                                                           |  |  |
| Proposed use (UDO 6.1.4): Apartment                                                                                                                                                         |                                                                                                                           |  |  |
| ·                                                                                                                                                                                           |                                                                                                                           |  |  |
|                                                                                                                                                                                             | INFORMATION                                                                                                               |  |  |
| Existing Impervious Surface:                                                                                                                                                                | Proposed Impervious Surface:                                                                                              |  |  |
| Acres: 0 Square Feet: 0                                                                                                                                                                     | Acres: 7.45 Square Feet:                                                                                                  |  |  |
| Is this a flood hazard area? Yes No If yes, please provide:  Alluvial soils: Flood study: FEMA Map Panel #:                                                                                 |                                                                                                                           |  |  |
| Neuse River Buffer Yes No ✔                                                                                                                                                                 | Wetlands Yes No                                                                                                           |  |  |
| Tree Tree Tree Tree Tree Tree Tree Tree                                                                                                                                                     | 770.10.1.00                                                                                                               |  |  |
| RESIDENTIAL DI                                                                                                                                                                              | EVELOPMENTS                                                                                                               |  |  |
| Total # of dwelling units: 350                                                                                                                                                              | Total # of hotel units: n/a                                                                                               |  |  |
| # of bedroom units: 1br 242 2br 82 3br 22                                                                                                                                                   | 2 4br or more n/a                                                                                                         |  |  |
| # of lots: 2                                                                                                                                                                                | Is your project a cottage court? Yes No                                                                                   |  |  |
|                                                                                                                                                                                             |                                                                                                                           |  |  |
| SIGNATUR                                                                                                                                                                                    | E BLOCK                                                                                                                   |  |  |
| The undersigned indicates that the property owner(s) is awa described in this application will be maintained in all respects herewith, and in accordance with the provisions and regulation | s in accordance with the plans and specifications submitted                                                               |  |  |
| I, Andy Padiak will se and respond to administrative comments, resubmit plans and owner(s) in any public meeting regarding this application.                                                | rve as the agent regarding this application, and will receive d applicable documentation, and will represent the property |  |  |
| I/we have read, acknowledge, and affirm that this project is oproposed development use. I acknowledge that this applicate which states applications will expire after 180 days of inactive  |                                                                                                                           |  |  |
| Signature:                                                                                                                                                                                  | Date: 7/29/2021                                                                                                           |  |  |
| Printed Name: Thomas Keady, CEO                                                                                                                                                             | ,                                                                                                                         |  |  |
|                                                                                                                                                                                             |                                                                                                                           |  |  |