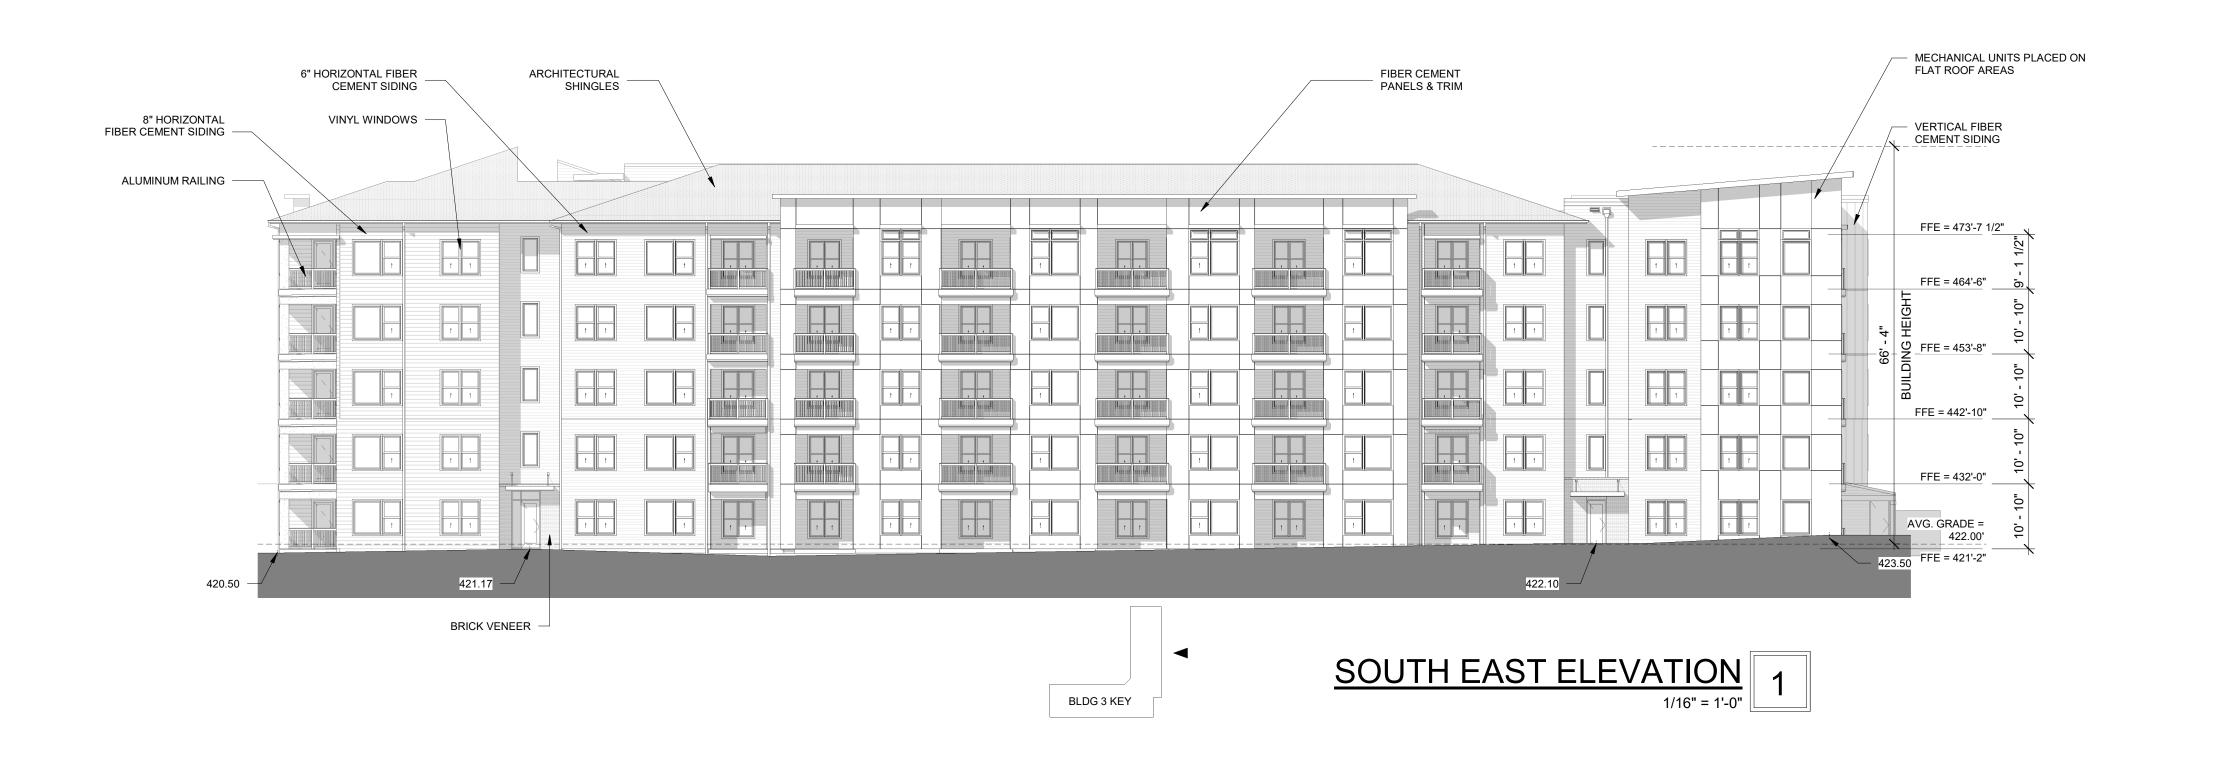

Page 1 of 2 REVISION 02.19.21

| DEVELOPMENT TYPE                                                                                                                                                                            |                                                                                                                           |  |  |
|---------------------------------------------------------------------------------------------------------------------------------------------------------------------------------------------|---------------------------------------------------------------------------------------------------------------------------|--|--|
| (Applicable to al SITE DATA                                                                                                                                                                 | BUILDING DATA                                                                                                             |  |  |
| Zoning district (if more than one, please provide the acreage of each):                                                                                                                     | Existing gross floor area (not to be demolished):                                                                         |  |  |
| PD Z-033-16-ORD                                                                                                                                                                             | Existing gross floor area to be demolished:                                                                               |  |  |
| Gross site acreage: 13.21                                                                                                                                                                   | New gross floor area: 422,182                                                                                             |  |  |
| # of parking spaces required: 384                                                                                                                                                           | Total sf gross (to remain and new): 439,745                                                                               |  |  |
| # of parking spaces proposed: 461                                                                                                                                                           | Proposed # of buildings: 3                                                                                                |  |  |
| Overlay District (if applicable):                                                                                                                                                           | Proposed # of stories for each: 4 + basement                                                                              |  |  |
| Existing use (UDO 6.1.4): Vacant                                                                                                                                                            |                                                                                                                           |  |  |
| Proposed use (UDO 6.1.4): Apartment                                                                                                                                                         |                                                                                                                           |  |  |
| ·                                                                                                                                                                                           |                                                                                                                           |  |  |
|                                                                                                                                                                                             | INFORMATION                                                                                                               |  |  |
| Existing Impervious Surface:                                                                                                                                                                | Proposed Impervious Surface:                                                                                              |  |  |
| Acres: 0 Square Feet: 0                                                                                                                                                                     | Acres: 7.45 Square Feet:                                                                                                  |  |  |
| Is this a flood hazard area? Yes No If yes, please provide:  Alluvial soils: Flood study: FEMA Map Panel #:                                                                                 |                                                                                                                           |  |  |
| Neuse River Buffer Yes No ✔                                                                                                                                                                 | Wetlands Yes No                                                                                                           |  |  |
| Tree Tree Tree Tree Tree Tree Tree Tree                                                                                                                                                     | 770.10.1.00                                                                                                               |  |  |
| RESIDENTIAL DI                                                                                                                                                                              | EVELOPMENTS                                                                                                               |  |  |
| Total # of dwelling units: 350                                                                                                                                                              | Total # of hotel units: n/a                                                                                               |  |  |
| # of bedroom units: 1br 242 2br 82 3br 22                                                                                                                                                   | 2 4br or more n/a                                                                                                         |  |  |
| # of lots: 2                                                                                                                                                                                | Is your project a cottage court? Yes No                                                                                   |  |  |
|                                                                                                                                                                                             |                                                                                                                           |  |  |
| SIGNATUR                                                                                                                                                                                    | E BLOCK                                                                                                                   |  |  |
| The undersigned indicates that the property owner(s) is awa described in this application will be maintained in all respects herewith, and in accordance with the provisions and regulation | s in accordance with the plans and specifications submitted                                                               |  |  |
| I, Andy Padiak will se and respond to administrative comments, resubmit plans and owner(s) in any public meeting regarding this application.                                                | rve as the agent regarding this application, and will receive d applicable documentation, and will represent the property |  |  |
| I/we have read, acknowledge, and affirm that this project is oproposed development use. I acknowledge that this applicate which states applications will expire after 180 days of inactive  |                                                                                                                           |  |  |
| Signature:                                                                                                                                                                                  | Date: 7/29/2021                                                                                                           |  |  |
| Printed Name: Thomas Keady, CEO                                                                                                                                                             | ,                                                                                                                         |  |  |
|                                                                                                                                                                                             |                                                                                                                           |  |  |