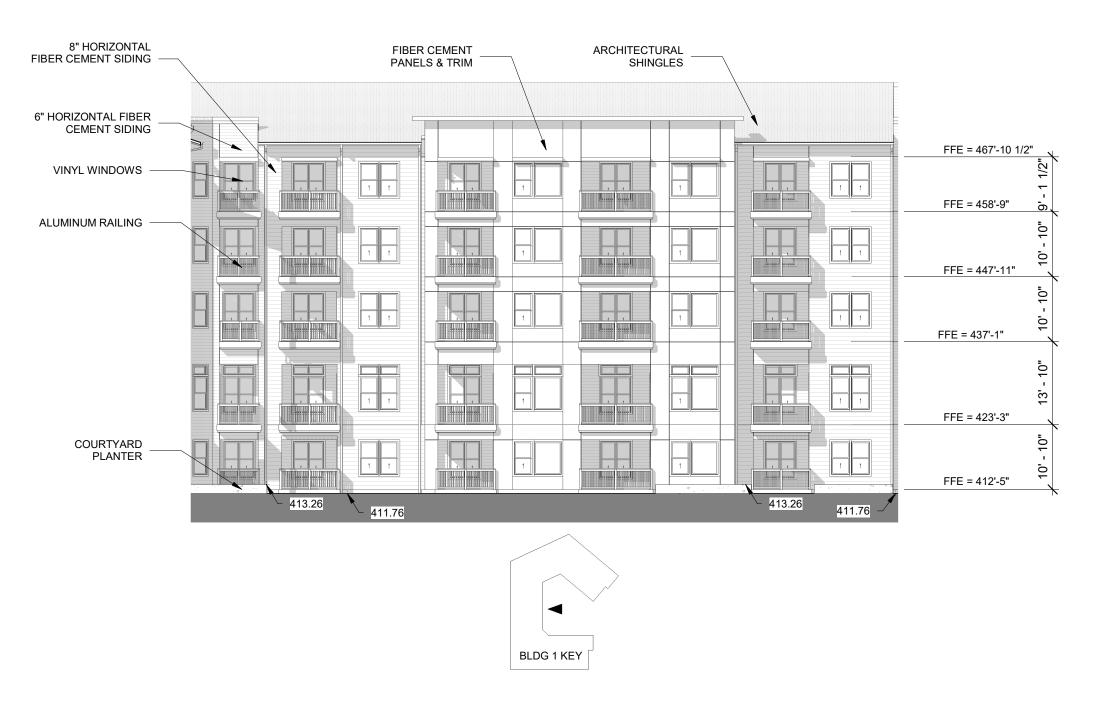

Page 1 of 2 REVISION 02.19.21

| DEVELOPMENT TYPE                                                                                                                                                                            |                                                                                                                           |  |  |
|---------------------------------------------------------------------------------------------------------------------------------------------------------------------------------------------|---------------------------------------------------------------------------------------------------------------------------|--|--|
| (Applicable to al SITE DATA                                                                                                                                                                 | BUILDING DATA                                                                                                             |  |  |
| Zoning district (if more than one, please provide the acreage of each):                                                                                                                     | Existing gross floor area (not to be demolished):                                                                         |  |  |
| PD Z-033-16-ORD                                                                                                                                                                             | Existing gross floor area to be demolished:                                                                               |  |  |
| Gross site acreage: 13.21                                                                                                                                                                   | New gross floor area: 422,182                                                                                             |  |  |
| # of parking spaces required: 384                                                                                                                                                           | Total sf gross (to remain and new): 439,745                                                                               |  |  |
| # of parking spaces proposed: 461                                                                                                                                                           | Proposed # of buildings: 3                                                                                                |  |  |
| Overlay District (if applicable):                                                                                                                                                           | Proposed # of stories for each: 4 + basement                                                                              |  |  |
| Existing use (UDO 6.1.4): Vacant                                                                                                                                                            |                                                                                                                           |  |  |
| Proposed use (UDO 6.1.4): Apartment                                                                                                                                                         |                                                                                                                           |  |  |
| ·                                                                                                                                                                                           |                                                                                                                           |  |  |
|                                                                                                                                                                                             | INFORMATION                                                                                                               |  |  |
| Existing Impervious Surface:                                                                                                                                                                | Proposed Impervious Surface:                                                                                              |  |  |
| Acres: 0 Square Feet: 0                                                                                                                                                                     | Acres: 7.45 Square Feet:                                                                                                  |  |  |
| Is this a flood hazard area? Yes No If yes, please provide:  Alluvial soils: Flood study: FEMA Map Panel #:                                                                                 |                                                                                                                           |  |  |
| Neuse River Buffer Yes No ✔                                                                                                                                                                 | Wetlands Yes No                                                                                                           |  |  |
| Tree Tree Tree Tree Tree Tree Tree Tree                                                                                                                                                     | 770.10.1.00                                                                                                               |  |  |
| RESIDENTIAL DI                                                                                                                                                                              | EVELOPMENTS                                                                                                               |  |  |
| Total # of dwelling units: 350                                                                                                                                                              | Total # of hotel units: n/a                                                                                               |  |  |
| # of bedroom units: 1br 242 2br 82 3br 22                                                                                                                                                   | 2 4br or more n/a                                                                                                         |  |  |
| # of lots: 2                                                                                                                                                                                | Is your project a cottage court? Yes No                                                                                   |  |  |
|                                                                                                                                                                                             |                                                                                                                           |  |  |
| SIGNATUR                                                                                                                                                                                    | E BLOCK                                                                                                                   |  |  |
| The undersigned indicates that the property owner(s) is awa described in this application will be maintained in all respects herewith, and in accordance with the provisions and regulation | s in accordance with the plans and specifications submitted                                                               |  |  |
| I, Andy Padiak will se and respond to administrative comments, resubmit plans and owner(s) in any public meeting regarding this application.                                                | rve as the agent regarding this application, and will receive d applicable documentation, and will represent the property |  |  |
| I/we have read, acknowledge, and affirm that this project is oproposed development use. I acknowledge that this applicate which states applications will expire after 180 days of inactive  |                                                                                                                           |  |  |
| Signature:                                                                                                                                                                                  | Date: 7/29/2021                                                                                                           |  |  |
| Printed Name: Thomas Keady, CEO                                                                                                                                                             | ,                                                                                                                         |  |  |
|                                                                                                                                                                                             |                                                                                                                           |  |  |