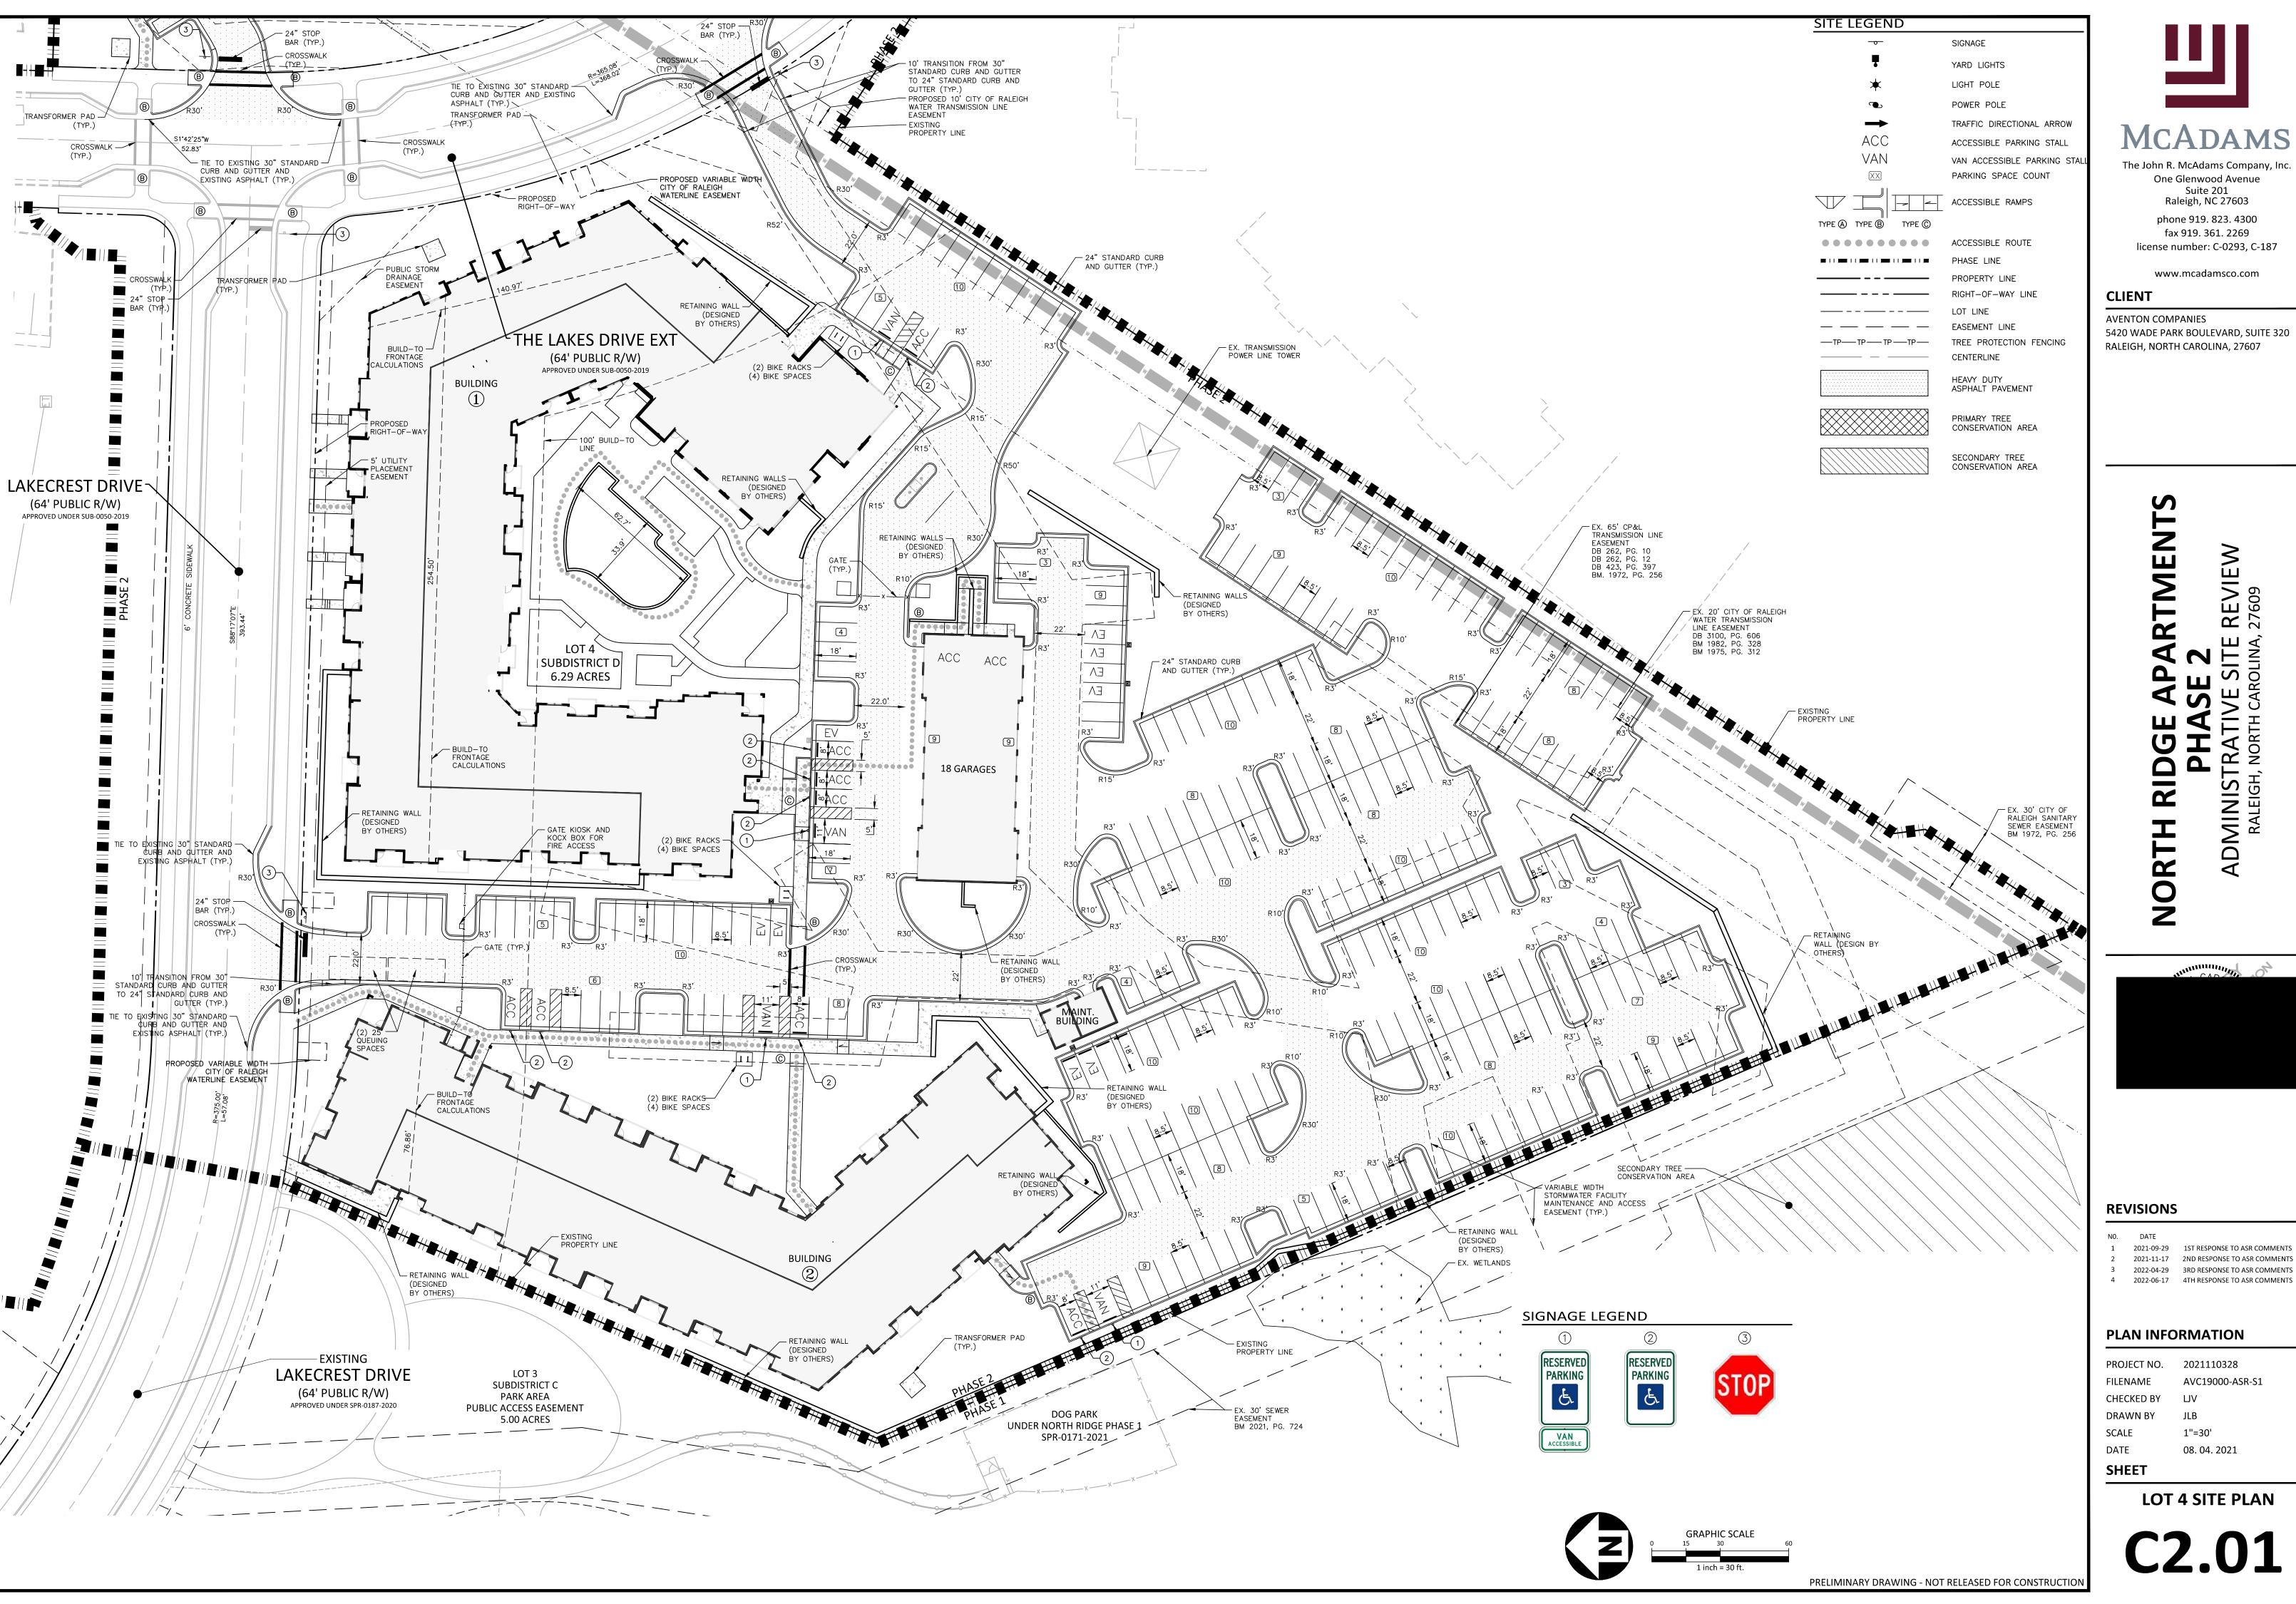

indicates that the property owner(s) is aware of this application and that the proposed project

**SCALE: 1" = 1000'** 

PRELIMINARY DRAWING - NOT RELEASED FOR CONSTRUCTION





The John R. McAdams Company, Inc One Glenwood Avenue Suite 201 Raleigh, NC 27603

phone 919. 823. 4300 fax 919. 361. 2269 license number: C-0293, C-187

www.mcadamsco.com

#### CLIENT

**AVENTON COMPANIES** 5420 WADE PARK BOULEVARD, SUITE 320 RALEIGH, NORTH CAROLINA, 27607





## **REVISIONS**

1 2021-09-29 1ST RESPONSE TO ASR COMMENTS 2 2021-11-17 2ND RESPONSE TO ASR COMMENTS 2022-04-29 3RD RESPONSE TO ASR COMMENTS

4 2022-06-17 4TH RESPONSE TO ASR COMMENTS

## PLAN INFORMATION

PROJECT NO. 2021110328 FILENAME 2021110328-ASR-OAS1 CHECKED BY

DRAWN BY SCALE 1"=60' DATE 08. 04. 2021

**OVERALL SITE** 

**PLAN** 





The John R. McAdams Company, Inc. One Glenwood Avenue Suite 201 Raleigh, NC 27603

phone 919. 823. 4300 fax 919. 361. 2269 license number: C-0293, C-187

www.mcadamsco.com

#### CLIENT

**AVENTON COMPANIES** 5420 WADE PARK BOULEVARD, SUITE 320 RALEIGH, NORTH CAROLINA, 27607

## **REVISIONS**

2021-09-29 1ST RESPONSE TO ASR COMMENTS 2022-04-29 3RD RESPONSE TO ASR COMMENTS

## PLAN INFORMATION

PROJECT NO. 2021110328 FILENAME AVC19000-ASR-S1 CHECKED BY DRAWN BY 1"=30'

08. 04. 2021 SHEET

**LOT 4 SITE PLAN** 





The John R. McAdams Company, Inc. One Glenwood Avenue Suite 201 Raleigh, NC 27603

phone 919. 823. 4300 fax 919. 361. 2269

license number: C-0293, C-187 www.mcadamsco.com

#### CLIENT

**AVENTON COMPANIES** 5420 WADE PARK BOULEVARD, SUITE 320 RALEIGH, NORTH CAROLINA, 27607