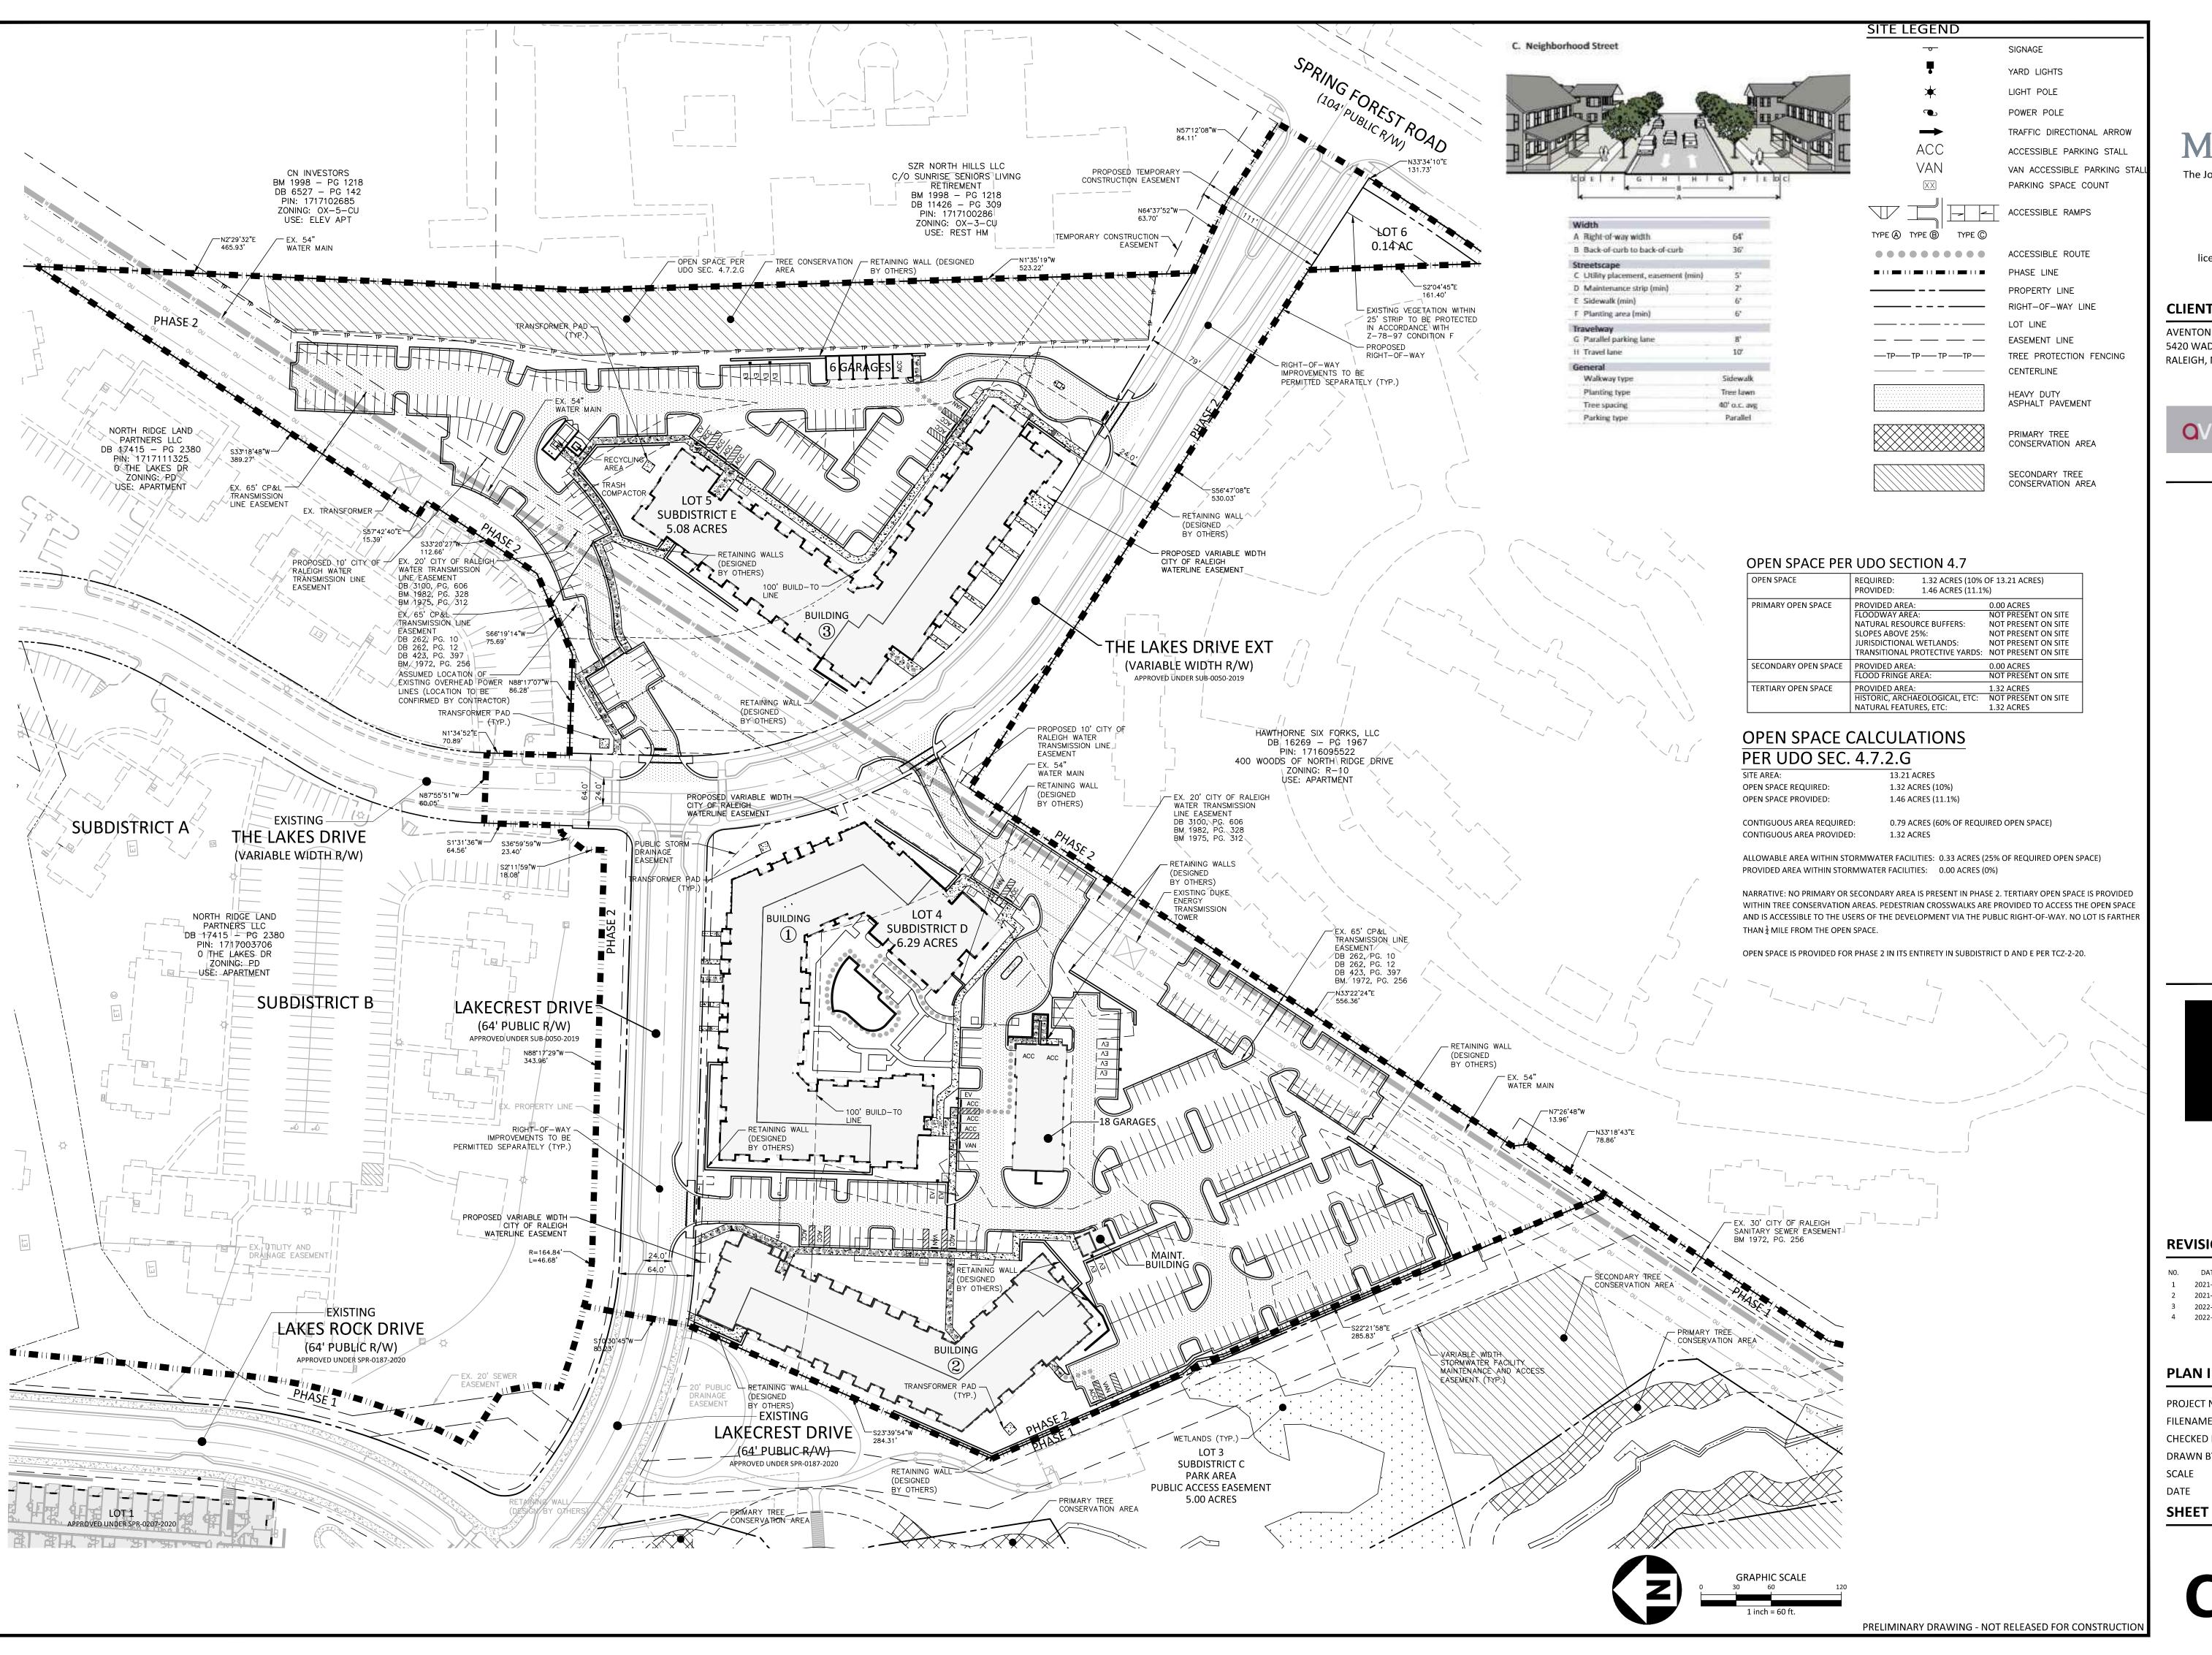

ecifications submitted

herewith, and in accordance with the provisions and regulations of the City of Raleigh Unified Development Ordinance.

and respond to administrative comments, resubmit plans and applicable documentation, and will represent the property

I/we have read, acknowledge, and affirm that this project is conforming to all application requirements applicable with the

1.32 ACRES (10% OF 13.21 ACRES)

1.46 ACRES (11.1%)

HISTORIC, ARCHAEOLOGICAL, ETC: NOT PRESENT ON SITE

proposed development use. I acknowledge that this application is subject to the filing calendar and submittal policy,

The undersigned indicates that the property owner(s) is aware of this application and that the proposed project

**SCALE: 1" = 1000'** 

PRELIMINARY DRAWING - NOT RELEASED FOR CONSTRUCTION





The John R. McAdams Company, Inc One Glenwood Avenue Suite 201 Raleigh, NC 27603

phone 919. 823. 4300 fax 919. 361. 2269 license number: C-0293, C-187

www.mcadamsco.com

#### CLIENT

**AVENTON COMPANIES** 5420 WADE PARK BOULEVARD, SUITE 320 RALEIGH, NORTH CAROLINA, 27607





## **REVISIONS**

1 2021-09-29 1ST RESPONSE TO ASR COMMENTS 2 2021-11-17 2ND RESPONSE TO ASR COMMENTS 2022-04-29 3RD RESPONSE TO ASR COMMENTS

4 2022-06-17 4TH RESPONSE TO ASR COMMENTS

## PLAN INFORMATION

PROJECT NO. 2021110328 FILENAME 2021110328-ASR-OAS1 CHECKED BY

DRAWN BY SCALE 1"=60' DATE 08. 04. 2021

**OVERALL SITE** 

**PLAN** 





The John R. McAdams Company, Inc. One Glenwood Avenue Suite 201 Raleigh, NC 27603

phone 919. 823. 4300 fax 919. 361. 2269 license number: C-0293, C-187

www.mcadamsco.com