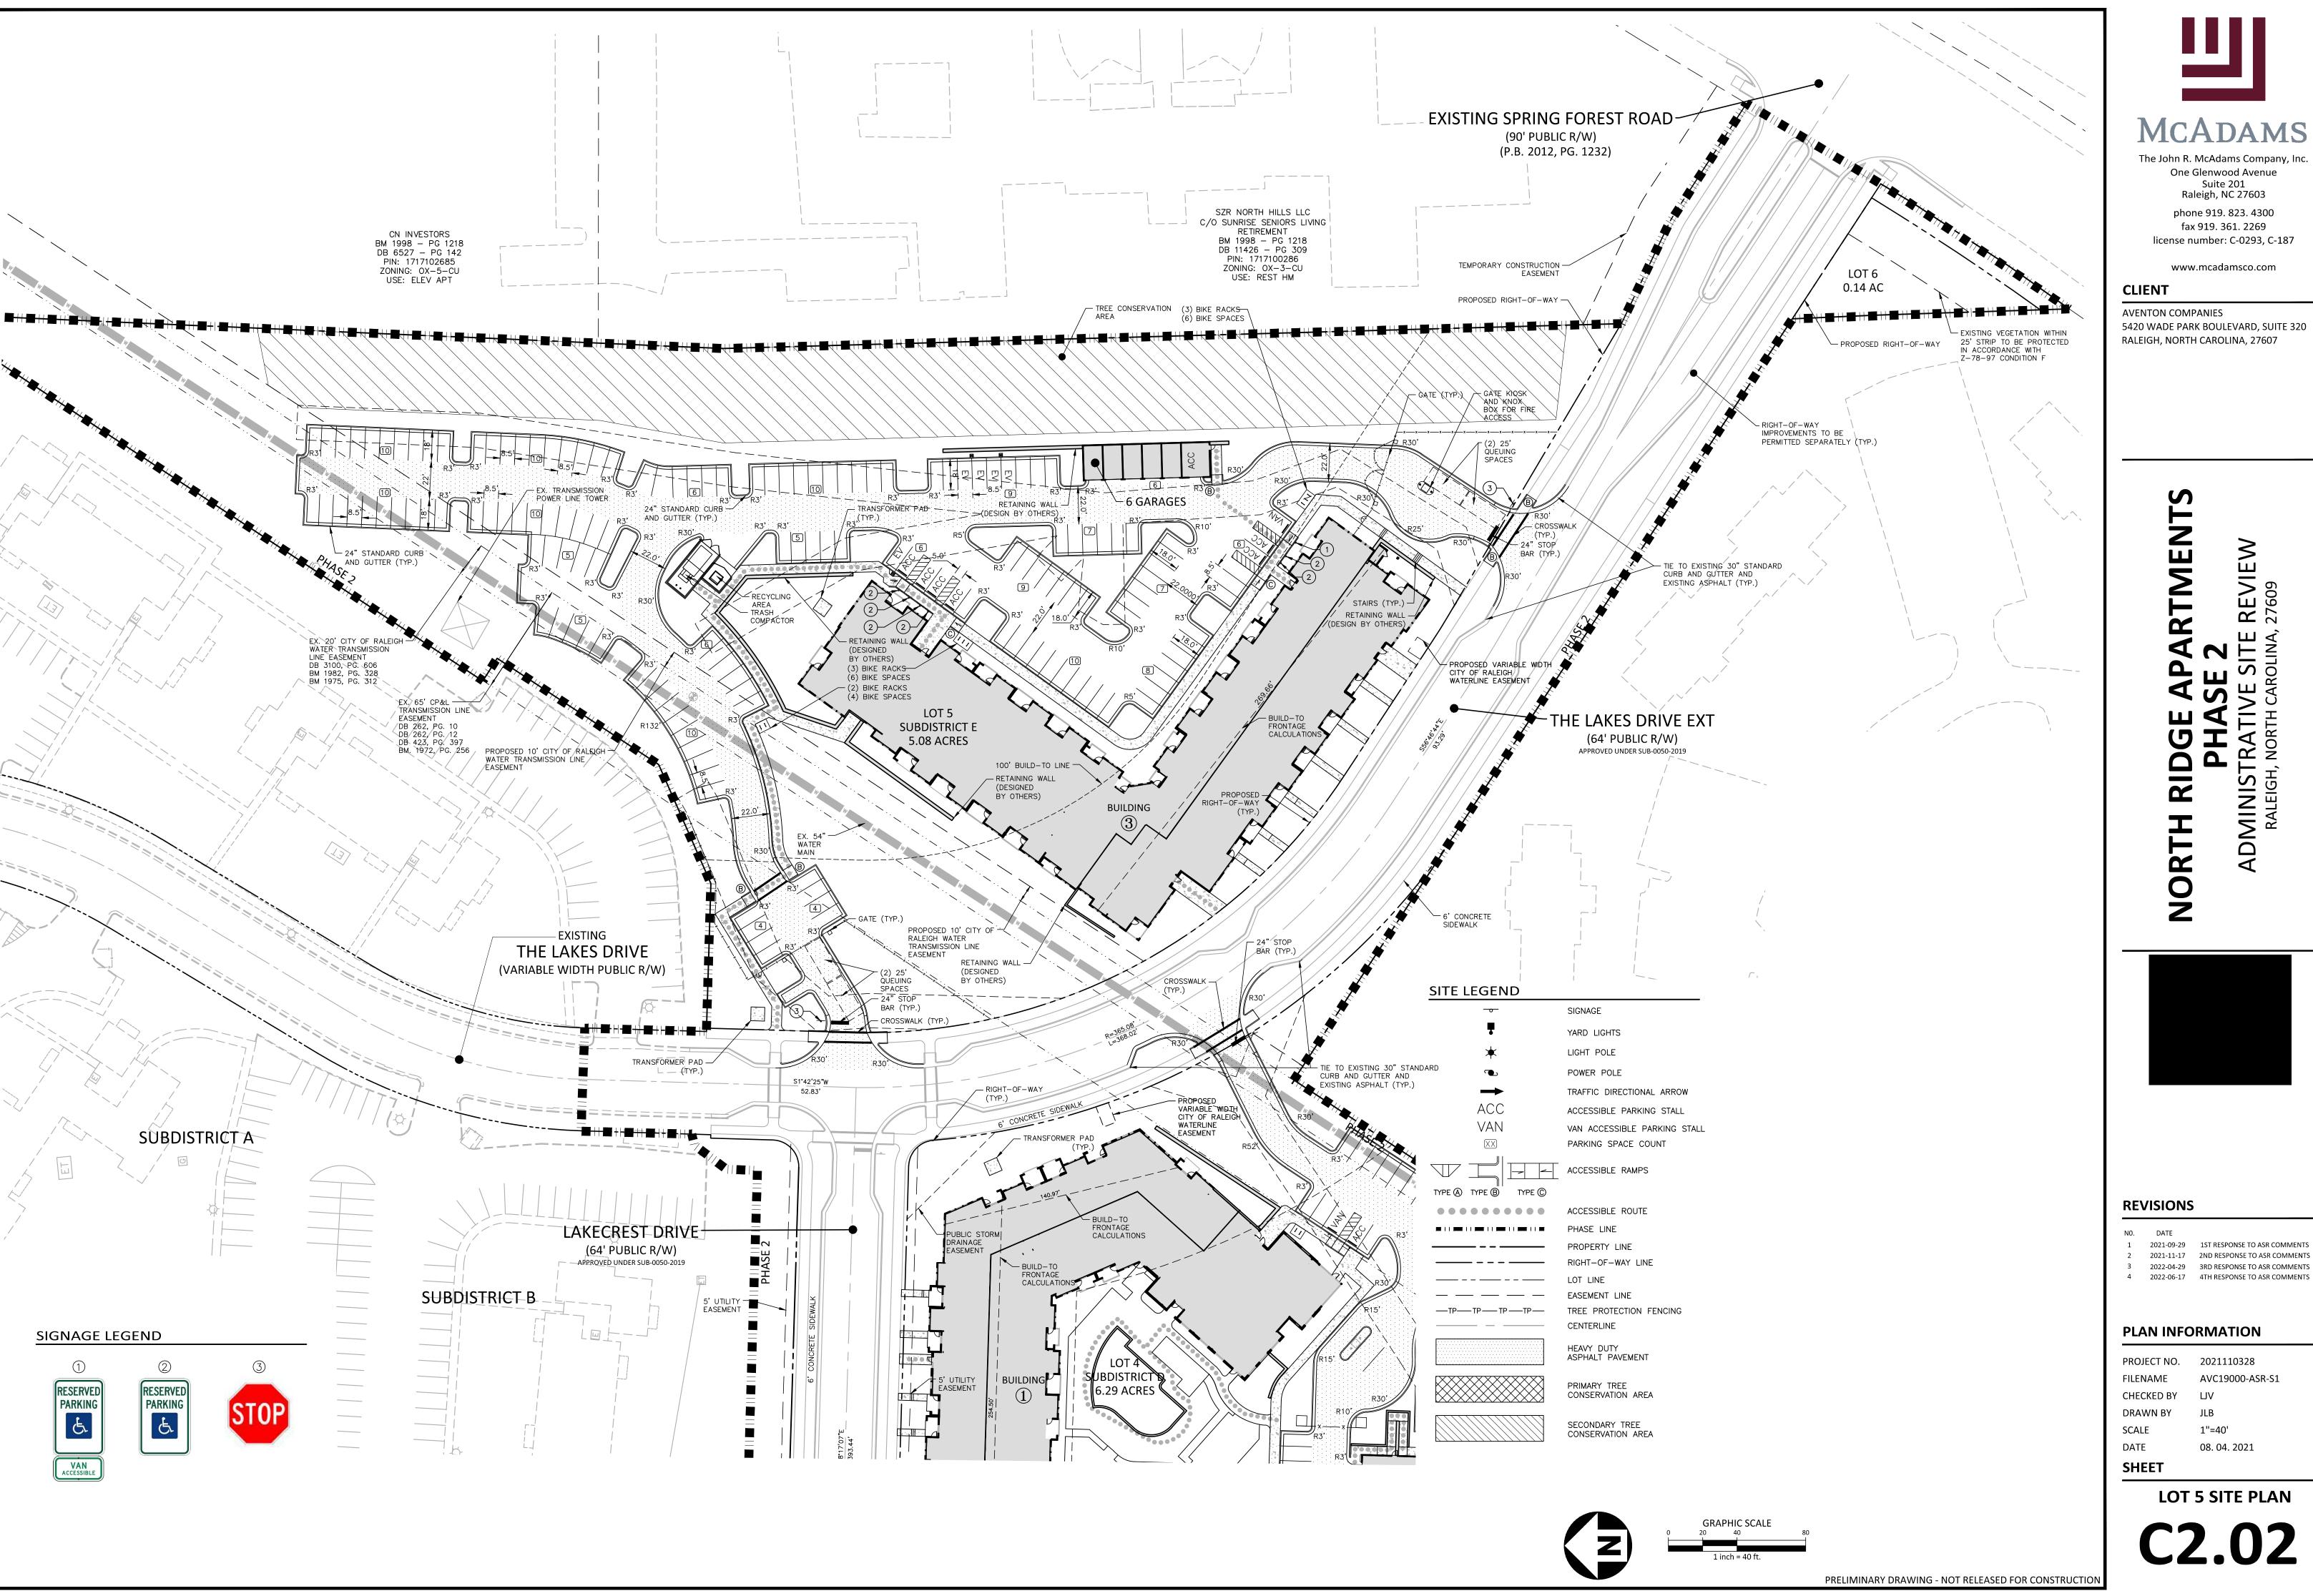

Page 1 of 2 REVISION 02.19.21

| DEVELOPMENT TYPE                                                                                                                                                                            |                                                                                                                           |  |  |
|---------------------------------------------------------------------------------------------------------------------------------------------------------------------------------------------|---------------------------------------------------------------------------------------------------------------------------|--|--|
| (Applicable to al SITE DATA                                                                                                                                                                 | BUILDING DATA                                                                                                             |  |  |
| Zoning district (if more than one, please provide the acreage of each):                                                                                                                     | Existing gross floor area (not to be demolished):                                                                         |  |  |
| PD Z-033-16-ORD                                                                                                                                                                             | Existing gross floor area to be demolished:                                                                               |  |  |
| Gross site acreage: 13.21                                                                                                                                                                   | New gross floor area: 422,182                                                                                             |  |  |
| # of parking spaces required: 384                                                                                                                                                           | Total sf gross (to remain and new): 439,745                                                                               |  |  |
| # of parking spaces proposed: 461                                                                                                                                                           | Proposed # of buildings: 3                                                                                                |  |  |
| Overlay District (if applicable):                                                                                                                                                           | Proposed # of stories for each: 4 + basement                                                                              |  |  |
| Existing use (UDO 6.1.4): Vacant                                                                                                                                                            |                                                                                                                           |  |  |
| Proposed use (UDO 6.1.4): Apartment                                                                                                                                                         |                                                                                                                           |  |  |
| ·                                                                                                                                                                                           |                                                                                                                           |  |  |
|                                                                                                                                                                                             | INFORMATION                                                                                                               |  |  |
| Existing Impervious Surface:                                                                                                                                                                | Proposed Impervious Surface:                                                                                              |  |  |
| Acres: 0 Square Feet: 0                                                                                                                                                                     | Acres: 7.45 Square Feet:                                                                                                  |  |  |
| Is this a flood hazard area? Yes No If yes, please provide:  Alluvial soils: Flood study: FEMA Map Panel #:                                                                                 |                                                                                                                           |  |  |
| Neuse River Buffer Yes No ✔                                                                                                                                                                 | Wetlands Yes No                                                                                                           |  |  |
| Tree Tree Tree Tree Tree Tree Tree Tree                                                                                                                                                     | 770.10.1.00                                                                                                               |  |  |
| RESIDENTIAL DI                                                                                                                                                                              | EVELOPMENTS                                                                                                               |  |  |
| Total # of dwelling units: 350                                                                                                                                                              | Total # of hotel units: n/a                                                                                               |  |  |
| # of bedroom units: 1br 242 2br 82 3br 22                                                                                                                                                   | 2 4br or more n/a                                                                                                         |  |  |
| # of lots: 2                                                                                                                                                                                | Is your project a cottage court? Yes No                                                                                   |  |  |
|                                                                                                                                                                                             |                                                                                                                           |  |  |
| SIGNATUR                                                                                                                                                                                    | E BLOCK                                                                                                                   |  |  |
| The undersigned indicates that the property owner(s) is awa described in this application will be maintained in all respects herewith, and in accordance with the provisions and regulation | s in accordance with the plans and specifications submitted                                                               |  |  |
| I, Andy Padiak will se and respond to administrative comments, resubmit plans and owner(s) in any public meeting regarding this application.                                                | rve as the agent regarding this application, and will receive d applicable documentation, and will represent the property |  |  |
| I/we have read, acknowledge, and affirm that this project is oproposed development use. I acknowledge that this applicate which states applications will expire after 180 days of inactive  |                                                                                                                           |  |  |
| Signature:                                                                                                                                                                                  | Date: 7/29/2021                                                                                                           |  |  |
| Printed Name: Thomas Keady, CEO                                                                                                                                                             | ,                                                                                                                         |  |  |
|                                                                                                                                                                                             |                                                                                                                           |  |  |