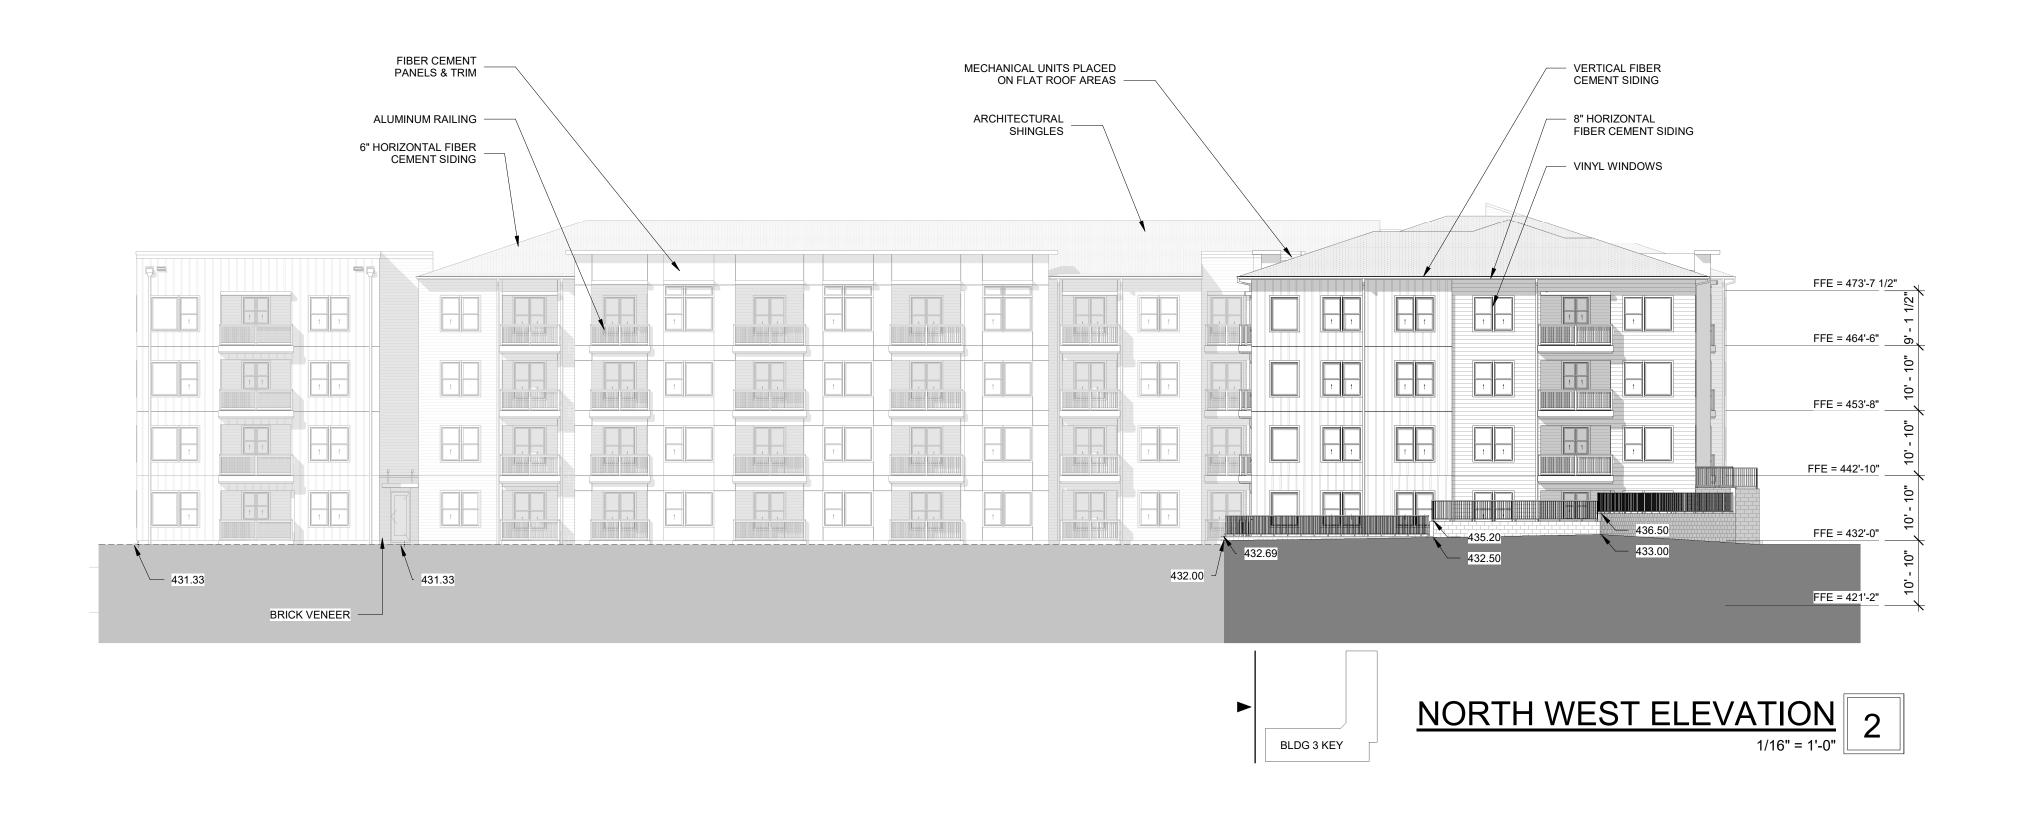

Page 1 of 2 REVISION 02.19.21

| DEVELOPMENT TYPE                                                                                                                                                                            |                                                                                                                           |  |  |
|---------------------------------------------------------------------------------------------------------------------------------------------------------------------------------------------|---------------------------------------------------------------------------------------------------------------------------|--|--|
| (Applicable to al SITE DATA                                                                                                                                                                 | BUILDING DATA                                                                                                             |  |  |
| Zoning district (if more than one, please provide the acreage of each):                                                                                                                     | Existing gross floor area (not to be demolished):                                                                         |  |  |
| PD Z-033-16-ORD                                                                                                                                                                             | Existing gross floor area to be demolished:                                                                               |  |  |
| Gross site acreage: 13.21                                                                                                                                                                   | New gross floor area: 422,182                                                                                             |  |  |
| # of parking spaces required: 384                                                                                                                                                           | Total sf gross (to remain and new): 439,745                                                                               |  |  |
| # of parking spaces proposed: 461                                                                                                                                                           | Proposed # of buildings: 3                                                                                                |  |  |
| Overlay District (if applicable):                                                                                                                                                           | Proposed # of stories for each: 4 + basement                                                                              |  |  |
| Existing use (UDO 6.1.4): Vacant                                                                                                                                                            |                                                                                                                           |  |  |
| Proposed use (UDO 6.1.4): Apartment                                                                                                                                                         |                                                                                                                           |  |  |
| ·                                                                                                                                                                                           |                                                                                                                           |  |  |
|                                                                                                                                                                                             | INFORMATION                                                                                                               |  |  |
| Existing Impervious Surface:                                                                                                                                                                | Proposed Impervious Surface:                                                                                              |  |  |
| Acres: 0 Square Feet: 0                                                                                                                                                                     | Acres: 7.45 Square Feet:                                                                                                  |  |  |
| Is this a flood hazard area? Yes No If yes, please provide:  Alluvial soils: Flood study: FEMA Map Panel #:                                                                                 |                                                                                                                           |  |  |
| Neuse River Buffer Yes No ✔                                                                                                                                                                 | Wetlands Yes No                                                                                                           |  |  |
| Tree Tree Tree Tree Tree Tree Tree Tree                                                                                                                                                     | 770.10.1.00                                                                                                               |  |  |
| RESIDENTIAL DI                                                                                                                                                                              | EVELOPMENTS                                                                                                               |  |  |
| Total # of dwelling units: 350                                                                                                                                                              | Total # of hotel units: n/a                                                                                               |  |  |
| # of bedroom units: 1br 242 2br 82 3br 22                                                                                                                                                   | 2 4br or more n/a                                                                                                         |  |  |
| # of lots: 2                                                                                                                                                                                | Is your project a cottage court? Yes No                                                                                   |  |  |
|                                                                                                                                                                                             |                                                                                                                           |  |  |
| SIGNATUR                                                                                                                                                                                    | E BLOCK                                                                                                                   |  |  |
| The undersigned indicates that the property owner(s) is awa described in this application will be maintained in all respects herewith, and in accordance with the provisions and regulation | s in accordance with the plans and specifications submitted                                                               |  |  |
| I, Andy Padiak will se and respond to administrative comments, resubmit plans and owner(s) in any public meeting regarding this application.                                                | rve as the agent regarding this application, and will receive d applicable documentation, and will represent the property |  |  |
| I/we have read, acknowledge, and affirm that this project is oproposed development use. I acknowledge that this applicate which states applications will expire after 180 days of inactive  |                                                                                                                           |  |  |
| Signature:                                                                                                                                                                                  | Date: 7/29/2021                                                                                                           |  |  |
| Printed Name: Thomas Keady, CEO                                                                                                                                                             | ,                                                                                                                         |  |  |
|                                                                                                                                                                                             |                                                                                                                           |  |  |