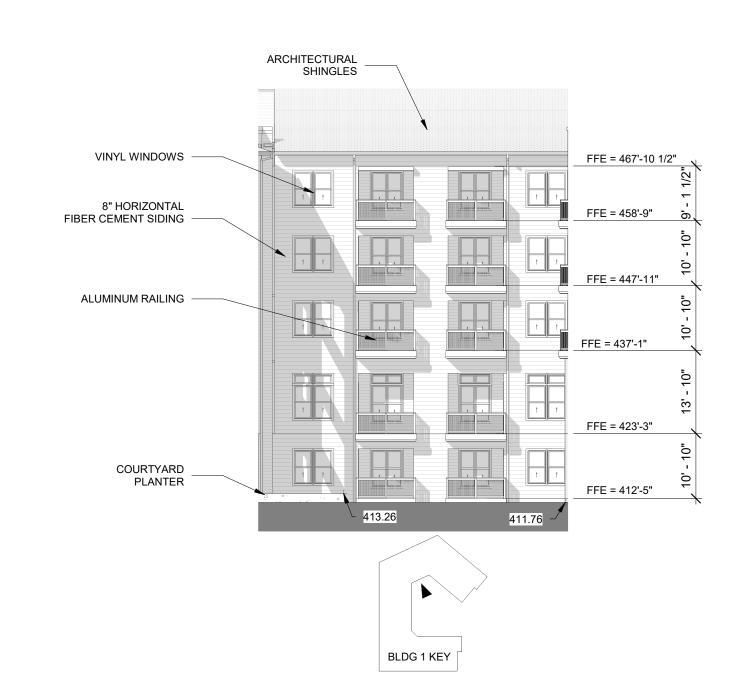

Page 1 of 2 REVISION 02.19.21

| DEVELOPMENT TYPE                                                                                                                                                                            |                                                                                                                           |  |  |
|---------------------------------------------------------------------------------------------------------------------------------------------------------------------------------------------|---------------------------------------------------------------------------------------------------------------------------|--|--|
| (Applicable to al SITE DATA                                                                                                                                                                 | BUILDING DATA                                                                                                             |  |  |
| Zoning district (if more than one, please provide the acreage of each):                                                                                                                     | Existing gross floor area (not to be demolished):                                                                         |  |  |
| PD Z-033-16-ORD                                                                                                                                                                             | Existing gross floor area to be demolished:                                                                               |  |  |
| Gross site acreage: 13.21                                                                                                                                                                   | New gross floor area: 422,182                                                                                             |  |  |
| # of parking spaces required: 384                                                                                                                                                           | Total sf gross (to remain and new): 439,745                                                                               |  |  |
| # of parking spaces proposed: 461                                                                                                                                                           | Proposed # of buildings: 3                                                                                                |  |  |
| Overlay District (if applicable):                                                                                                                                                           | Proposed # of stories for each: 4 + basement                                                                              |  |  |
| Existing use (UDO 6.1.4): Vacant                                                                                                                                                            |                                                                                                                           |  |  |
| Proposed use (UDO 6.1.4): Apartment                                                                                                                                                         |                                                                                                                           |  |  |
| ·                                                                                                                                                                                           |                                                                                                                           |  |  |
|                                                                                                                                                                                             | INFORMATION                                                                                                               |  |  |
| Existing Impervious Surface:                                                                                                                                                                | Proposed Impervious Surface:                                                                                              |  |  |
| Acres: 0 Square Feet: 0                                                                                                                                                                     | Acres: 7.45 Square Feet:                                                                                                  |  |  |
| Is this a flood hazard area? Yes No If yes, please provide:  Alluvial soils: Flood study: FEMA Map Panel #:                                                                                 |                                                                                                                           |  |  |
| Neuse River Buffer Yes No ✔                                                                                                                                                                 | Wetlands Yes No                                                                                                           |  |  |
| Tree Tree Tree Tree Tree Tree Tree Tree                                                                                                                                                     | 770.10.1.00                                                                                                               |  |  |
| RESIDENTIAL DI                                                                                                                                                                              | EVELOPMENTS                                                                                                               |  |  |
| Total # of dwelling units: 350                                                                                                                                                              | Total # of hotel units: n/a                                                                                               |  |  |
| # of bedroom units: 1br 242 2br 82 3br 22                                                                                                                                                   | 2 4br or more n/a                                                                                                         |  |  |
| # of lots: 2                                                                                                                                                                                | Is your project a cottage court? Yes No                                                                                   |  |  |
|                                                                                                                                                                                             |                                                                                                                           |  |  |
| SIGNATUR                                                                                                                                                                                    | E BLOCK                                                                                                                   |  |  |
| The undersigned indicates that the property owner(s) is awa described in this application will be maintained in all respects herewith, and in accordance with the provisions and regulation | s in accordance with the plans and specifications submitted                                                               |  |  |
| I, Andy Padiak will se and respond to administrative comments, resubmit plans and owner(s) in any public meeting regarding this application.                                                | rve as the agent regarding this application, and will receive d applicable documentation, and will represent the property |  |  |
| I/we have read, acknowledge, and affirm that this project is oproposed development use. I acknowledge that this applicate which states applications will expire after 180 days of inactive  |                                                                                                                           |  |  |
| Signature:                                                                                                                                                                                  | Date: 7/29/2021                                                                                                           |  |  |
| Printed Name: Thomas Keady, CEO                                                                                                                                                             | ,                                                                                                                         |  |  |
|                                                                                                                                                                                             |                                                                                                                           |  |  |