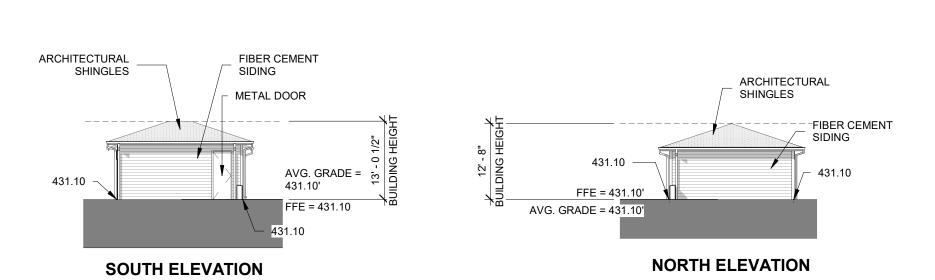

Page 1 of 2 REVISION 02.19.21

| DEVELOPMENT TYPE                                                                                                                                                                            |                                                                                                                           |  |  |
|---------------------------------------------------------------------------------------------------------------------------------------------------------------------------------------------|---------------------------------------------------------------------------------------------------------------------------|--|--|
| (Applicable to al SITE DATA                                                                                                                                                                 | BUILDING DATA                                                                                                             |  |  |
| Zoning district (if more than one, please provide the acreage of each):                                                                                                                     | Existing gross floor area (not to be demolished):                                                                         |  |  |
| PD Z-033-16-ORD                                                                                                                                                                             | Existing gross floor area to be demolished:                                                                               |  |  |
| Gross site acreage: 13.21                                                                                                                                                                   | New gross floor area: 422,182                                                                                             |  |  |
| # of parking spaces required: 384                                                                                                                                                           | Total sf gross (to remain and new): 439,745                                                                               |  |  |
| # of parking spaces proposed: 461                                                                                                                                                           | Proposed # of buildings: 3                                                                                                |  |  |
| Overlay District (if applicable):                                                                                                                                                           | Proposed # of stories for each: 4 + basement                                                                              |  |  |
| Existing use (UDO 6.1.4): Vacant                                                                                                                                                            |                                                                                                                           |  |  |
| Proposed use (UDO 6.1.4): Apartment                                                                                                                                                         |                                                                                                                           |  |  |
| ·                                                                                                                                                                                           |                                                                                                                           |  |  |
|                                                                                                                                                                                             | INFORMATION                                                                                                               |  |  |
| Existing Impervious Surface:                                                                                                                                                                | Proposed Impervious Surface:                                                                                              |  |  |
| Acres: 0 Square Feet: 0                                                                                                                                                                     | Acres: 7.45 Square Feet:                                                                                                  |  |  |
| Is this a flood hazard area? Yes No If yes, please provide:  Alluvial soils: Flood study: FEMA Map Panel #:                                                                                 |                                                                                                                           |  |  |
| Neuse River Buffer Yes No ✔                                                                                                                                                                 | Wetlands Yes No                                                                                                           |  |  |
| Tree Tree Tree Tree Tree Tree Tree Tree                                                                                                                                                     | 770.10.1.00                                                                                                               |  |  |
| RESIDENTIAL DI                                                                                                                                                                              | EVELOPMENTS                                                                                                               |  |  |
| Total # of dwelling units: 350                                                                                                                                                              | Total # of hotel units: n/a                                                                                               |  |  |
| # of bedroom units: 1br 242 2br 82 3br 22                                                                                                                                                   | 2 4br or more n/a                                                                                                         |  |  |
| # of lots: 2                                                                                                                                                                                | Is your project a cottage court? Yes No                                                                                   |  |  |
|                                                                                                                                                                                             |                                                                                                                           |  |  |
| SIGNATUR                                                                                                                                                                                    | E BLOCK                                                                                                                   |  |  |
| The undersigned indicates that the property owner(s) is awa described in this application will be maintained in all respects herewith, and in accordance with the provisions and regulation | s in accordance with the plans and specifications submitted                                                               |  |  |
| I, Andy Padiak will se and respond to administrative comments, resubmit plans and owner(s) in any public meeting regarding this application.                                                | rve as the agent regarding this application, and will receive d applicable documentation, and will represent the property |  |  |
| I/we have read, acknowledge, and affirm that this project is oproposed development use. I acknowledge that this applicate which states applications will expire after 180 days of inactive  |                                                                                                                           |  |  |
| Signature:                                                                                                                                                                                  | Date: 7/29/2021                                                                                                           |  |  |
| Printed Name: Thomas Keady, CEO                                                                                                                                                             | ,                                                                                                                         |  |  |
|                                                                                                                                                                                             |                                                                                                                           |  |  |