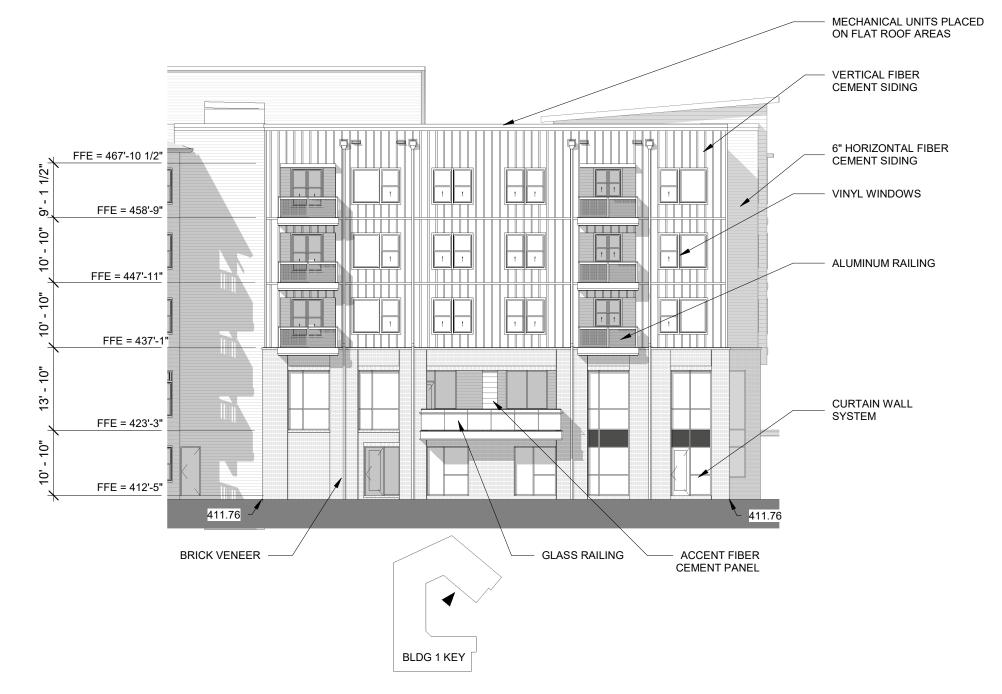

Page 1 of 2 REVISION 02.19.21

| DEVELOPMENT TYPE                                                                                                                                                                            |                                                                                                                           |  |  |
|---------------------------------------------------------------------------------------------------------------------------------------------------------------------------------------------|---------------------------------------------------------------------------------------------------------------------------|--|--|
| (Applicable to al SITE DATA                                                                                                                                                                 | BUILDING DATA                                                                                                             |  |  |
| Zoning district (if more than one, please provide the acreage of each):                                                                                                                     | Existing gross floor area (not to be demolished):                                                                         |  |  |
| PD Z-033-16-ORD                                                                                                                                                                             | Existing gross floor area to be demolished:                                                                               |  |  |
| Gross site acreage: 13.21                                                                                                                                                                   | New gross floor area: 422,182                                                                                             |  |  |
| # of parking spaces required: 384                                                                                                                                                           | Total sf gross (to remain and new): 439,745                                                                               |  |  |
| # of parking spaces proposed: 461                                                                                                                                                           | Proposed # of buildings: 3                                                                                                |  |  |
| Overlay District (if applicable):                                                                                                                                                           | Proposed # of stories for each: 4 + basement                                                                              |  |  |
| Existing use (UDO 6.1.4): Vacant                                                                                                                                                            |                                                                                                                           |  |  |
| Proposed use (UDO 6.1.4): Apartment                                                                                                                                                         |                                                                                                                           |  |  |
| ·                                                                                                                                                                                           |                                                                                                                           |  |  |
|                                                                                                                                                                                             | INFORMATION                                                                                                               |  |  |
| Existing Impervious Surface:                                                                                                                                                                | Proposed Impervious Surface:                                                                                              |  |  |
| Acres: 0 Square Feet: 0                                                                                                                                                                     | Acres: 7.45 Square Feet:                                                                                                  |  |  |
| Is this a flood hazard area? Yes No If yes, please provide:  Alluvial soils: Flood study: FEMA Map Panel #:                                                                                 |                                                                                                                           |  |  |
| Neuse River Buffer Yes No ✔                                                                                                                                                                 | Wetlands Yes No                                                                                                           |  |  |
| Tree Tree Tree Tree Tree Tree Tree Tree                                                                                                                                                     | 770.10.1.00                                                                                                               |  |  |
| RESIDENTIAL DI                                                                                                                                                                              | EVELOPMENTS                                                                                                               |  |  |
| Total # of dwelling units: 350                                                                                                                                                              | Total # of hotel units: n/a                                                                                               |  |  |
| # of bedroom units: 1br 242 2br 82 3br 22                                                                                                                                                   | 2 4br or more n/a                                                                                                         |  |  |
| # of lots: 2                                                                                                                                                                                | Is your project a cottage court? Yes No                                                                                   |  |  |
|                                                                                                                                                                                             |                                                                                                                           |  |  |
| SIGNATUR                                                                                                                                                                                    | E BLOCK                                                                                                                   |  |  |
| The undersigned indicates that the property owner(s) is awa described in this application will be maintained in all respects herewith, and in accordance with the provisions and regulation | s in accordance with the plans and specifications submitted                                                               |  |  |
| I, Andy Padiak will se and respond to administrative comments, resubmit plans and owner(s) in any public meeting regarding this application.                                                | rve as the agent regarding this application, and will receive d applicable documentation, and will represent the property |  |  |
| I/we have read, acknowledge, and affirm that this project is oproposed development use. I acknowledge that this applicate which states applications will expire after 180 days of inactive  |                                                                                                                           |  |  |
| Signature:                                                                                                                                                                                  | Date: 7/29/2021                                                                                                           |  |  |
| Printed Name: Thomas Keady, CEO                                                                                                                                                             | ,                                                                                                                         |  |  |
|                                                                                                                                                                                             |                                                                                                                           |  |  |