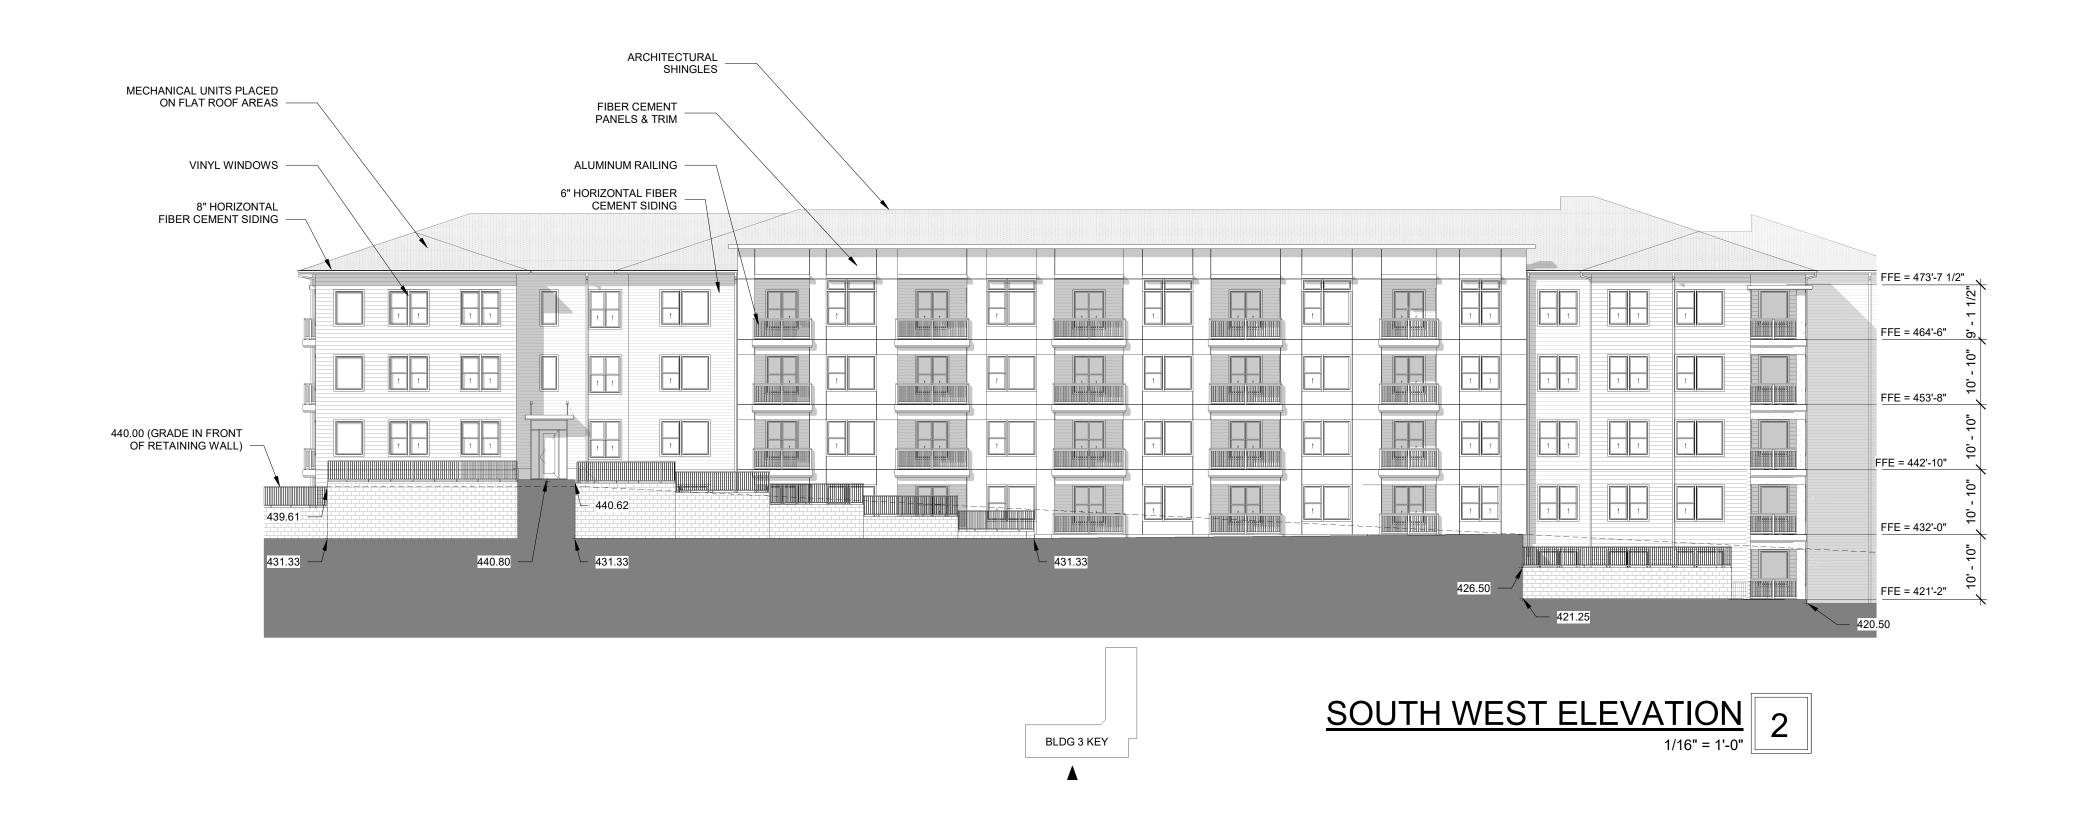

Page 1 of 2 REVISION 02.19.21

| DEVELOPMENT TYPE                                                                                                                                                                            |                                                                                                                           |  |  |
|---------------------------------------------------------------------------------------------------------------------------------------------------------------------------------------------|---------------------------------------------------------------------------------------------------------------------------|--|--|
| (Applicable to al SITE DATA                                                                                                                                                                 | BUILDING DATA                                                                                                             |  |  |
| Zoning district (if more than one, please provide the acreage of each):                                                                                                                     | Existing gross floor area (not to be demolished):                                                                         |  |  |
| PD Z-033-16-ORD                                                                                                                                                                             | Existing gross floor area to be demolished:                                                                               |  |  |
| Gross site acreage: 13.21                                                                                                                                                                   | New gross floor area: 422,182                                                                                             |  |  |
| # of parking spaces required: 384                                                                                                                                                           | Total sf gross (to remain and new): 439,745                                                                               |  |  |
| # of parking spaces proposed: 461                                                                                                                                                           | Proposed # of buildings: 3                                                                                                |  |  |
| Overlay District (if applicable):                                                                                                                                                           | Proposed # of stories for each: 4 + basement                                                                              |  |  |
| Existing use (UDO 6.1.4): Vacant                                                                                                                                                            |                                                                                                                           |  |  |
| Proposed use (UDO 6.1.4): Apartment                                                                                                                                                         |                                                                                                                           |  |  |
| ·                                                                                                                                                                                           |                                                                                                                           |  |  |
|                                                                                                                                                                                             | INFORMATION                                                                                                               |  |  |
| Existing Impervious Surface:                                                                                                                                                                | Proposed Impervious Surface:                                                                                              |  |  |
| Acres: 0 Square Feet: 0                                                                                                                                                                     | Acres: 7.45 Square Feet:                                                                                                  |  |  |
| Is this a flood hazard area? Yes No If yes, please provide:  Alluvial soils: Flood study: FEMA Map Panel #:                                                                                 |                                                                                                                           |  |  |
| Neuse River Buffer Yes No ✔                                                                                                                                                                 | Wetlands Yes No                                                                                                           |  |  |
| Tree Tree Tree Tree Tree Tree Tree Tree                                                                                                                                                     | 770.10.1.00                                                                                                               |  |  |
| RESIDENTIAL DI                                                                                                                                                                              | EVELOPMENTS                                                                                                               |  |  |
| Total # of dwelling units: 350                                                                                                                                                              | Total # of hotel units: n/a                                                                                               |  |  |
| # of bedroom units: 1br 242 2br 82 3br 22                                                                                                                                                   | 2 4br or more n/a                                                                                                         |  |  |
| # of lots: 2                                                                                                                                                                                | Is your project a cottage court? Yes No                                                                                   |  |  |
|                                                                                                                                                                                             |                                                                                                                           |  |  |
| SIGNATUR                                                                                                                                                                                    | E BLOCK                                                                                                                   |  |  |
| The undersigned indicates that the property owner(s) is awa described in this application will be maintained in all respects herewith, and in accordance with the provisions and regulation | s in accordance with the plans and specifications submitted                                                               |  |  |
| I, Andy Padiak will se and respond to administrative comments, resubmit plans and owner(s) in any public meeting regarding this application.                                                | rve as the agent regarding this application, and will receive d applicable documentation, and will represent the property |  |  |
| I/we have read, acknowledge, and affirm that this project is oproposed development use. I acknowledge that this applicate which states applications will expire after 180 days of inactive  |                                                                                                                           |  |  |
| Signature:                                                                                                                                                                                  | Date: 7/29/2021                                                                                                           |  |  |
| Printed Name: Thomas Keady, CEO                                                                                                                                                             | ,                                                                                                                         |  |  |
|                                                                                                                                                                                             |                                                                                                                           |  |  |