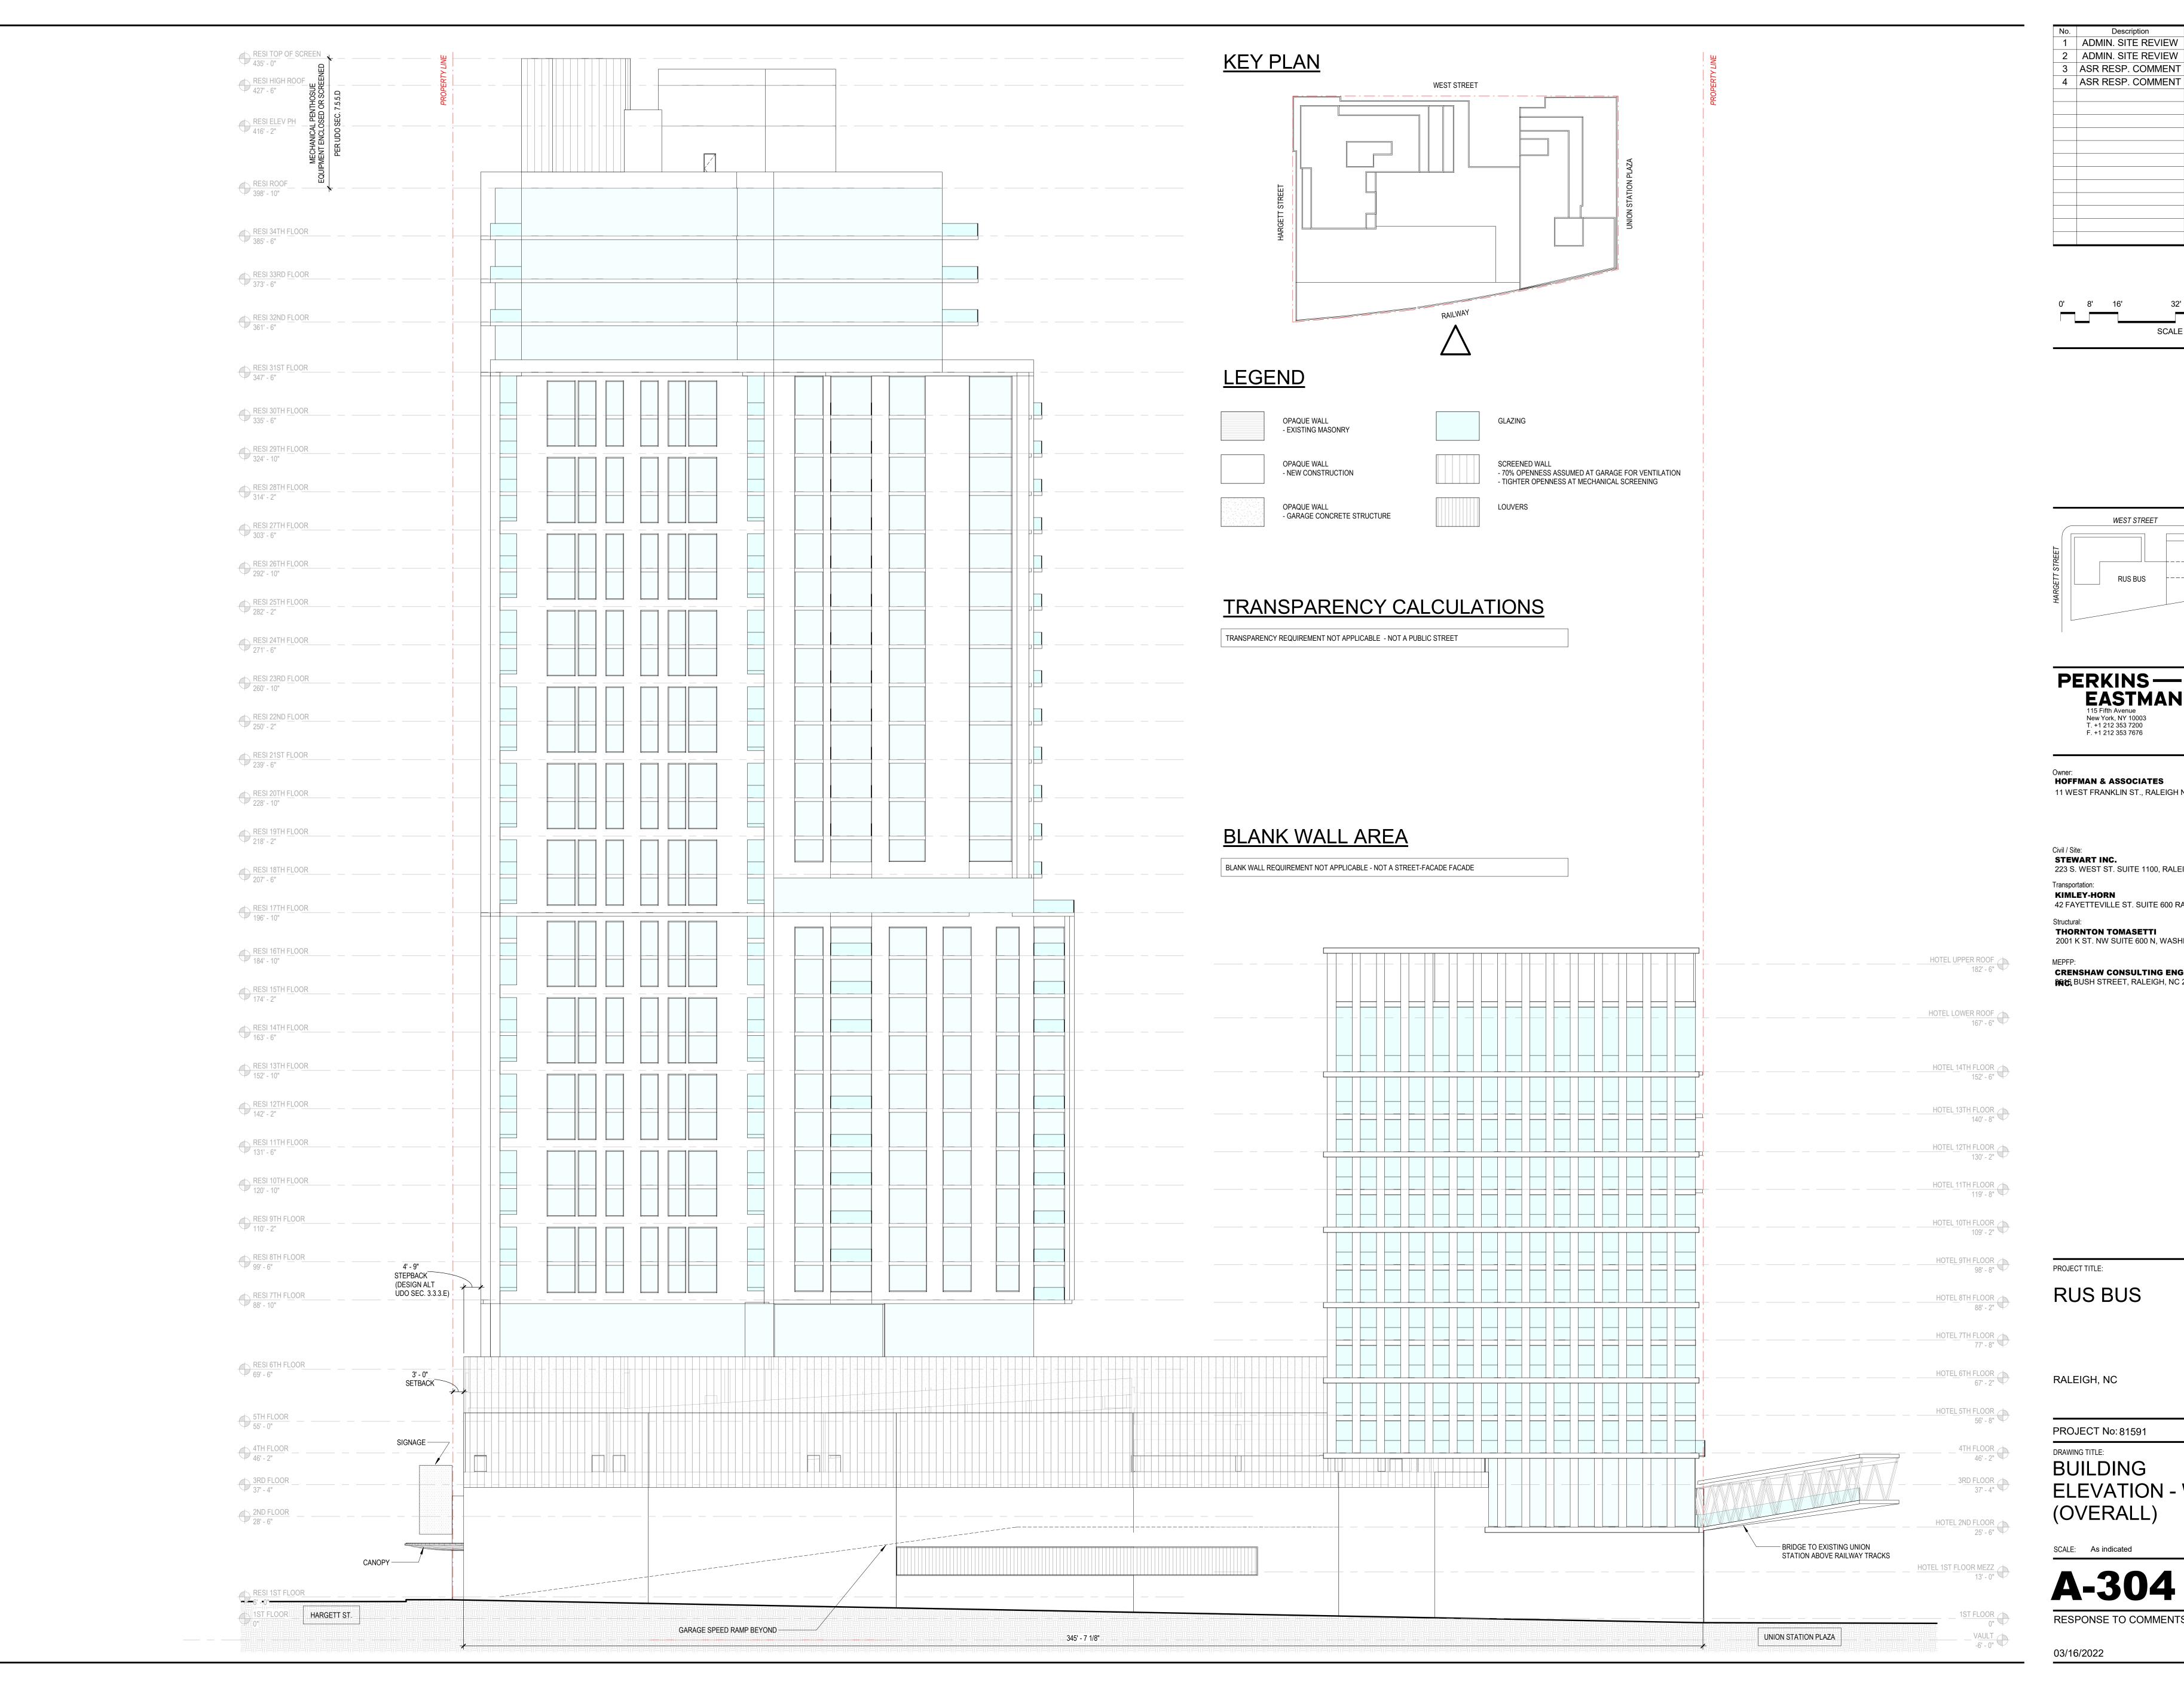

Page 2 of 2 REVISION 02.19.21

200, 206, & 210 S. WEST ST., RALEIGH, NC 27601 1703488450, 1703488314, 1703488250 RESEARCH TRIANGLE REGIONAL PUBLIC TRANSIT AUTHORITY 1.74 AC 75,768 SF (0 AC RIGHT OF WAY DEDICATION) DX-40-CU DX-40-CU WAREHOUSE RETAIL, RESIDENTIAL, RESTAURANT, HOTEL, TRANSIT ZONE X **NEUSE RIVER** NEW CONSTRUCTION 40 STORIES 34 STORIES 0 SF (0% OF DISTURBED AREA) 2.64 AC/ 115,144 SF

2.71 AC/ 118,235 SF

2.70 AC/ 117,460 SF

# 200, 206, & 210 S. WEST ST. RALEIGH, NC 27601

## CITY OF RALEIGH ADMINISTRATIVE SITE REVIEW ASR-0072-2021

SUBMITTED ON SEPTEMBER 10, 2021 RE-SUBMITTED ON OCTOBER 19, 2021 RE-SUBMITTED ON FEBRUARY 15, 2022 RE-SUBMITTED ON MARCH 16, 2022

1ST 2ND

3RD 4TH