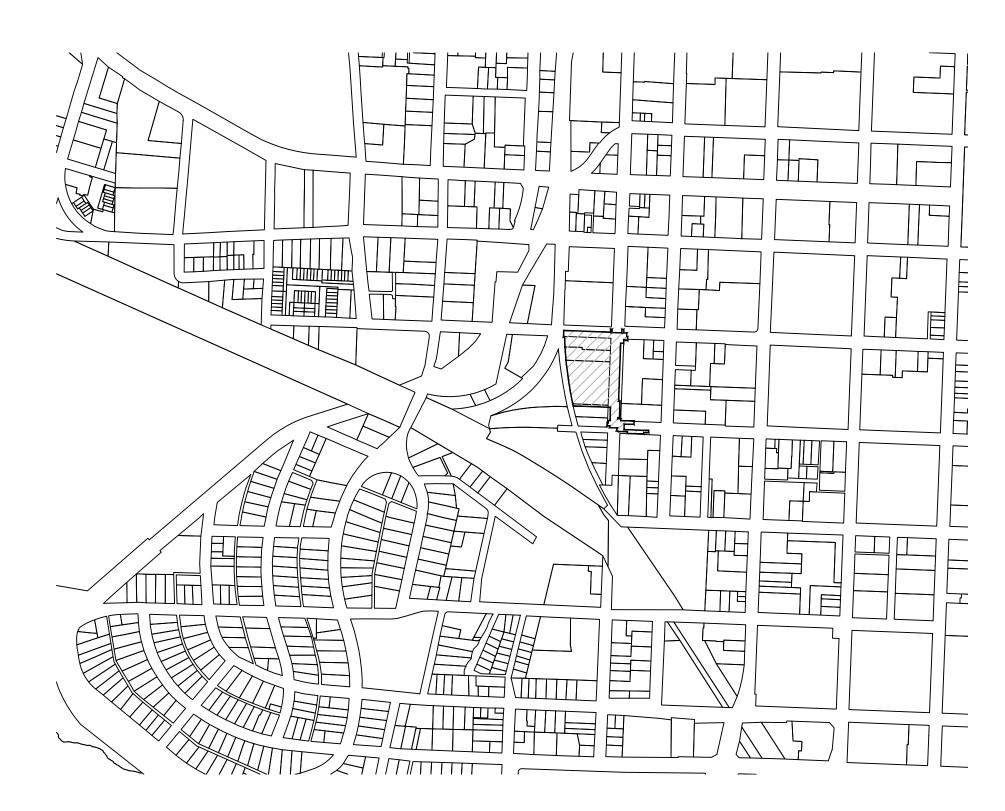

Page 2 of 2 REVISION 02.19.21

200, 206, & 210 S. WEST ST., RALEIGH, NC 27601 1703488450, 1703488314, 1703488250 RESEARCH TRIANGLE REGIONAL PUBLIC TRANSIT AUTHORITY 1.74 AC 75,768 SF (0 AC RIGHT OF WAY DEDICATION) DX-40-CU DX-40-CU WAREHOUSE RETAIL, RESIDENTIAL, RESTAURANT, HOTEL, TRANSIT ZONE X **NEUSE RIVER** NEW CONSTRUCTION 40 STORIES 34 STORIES 0 SF (0% OF DISTURBED AREA) 2.64 AC/ 115,144 SF

2.71 AC/ 118,235 SF

2.70 AC/ 117,460 SF

# 200, 206, & 210 S. WEST ST. RALEIGH, NC 27601