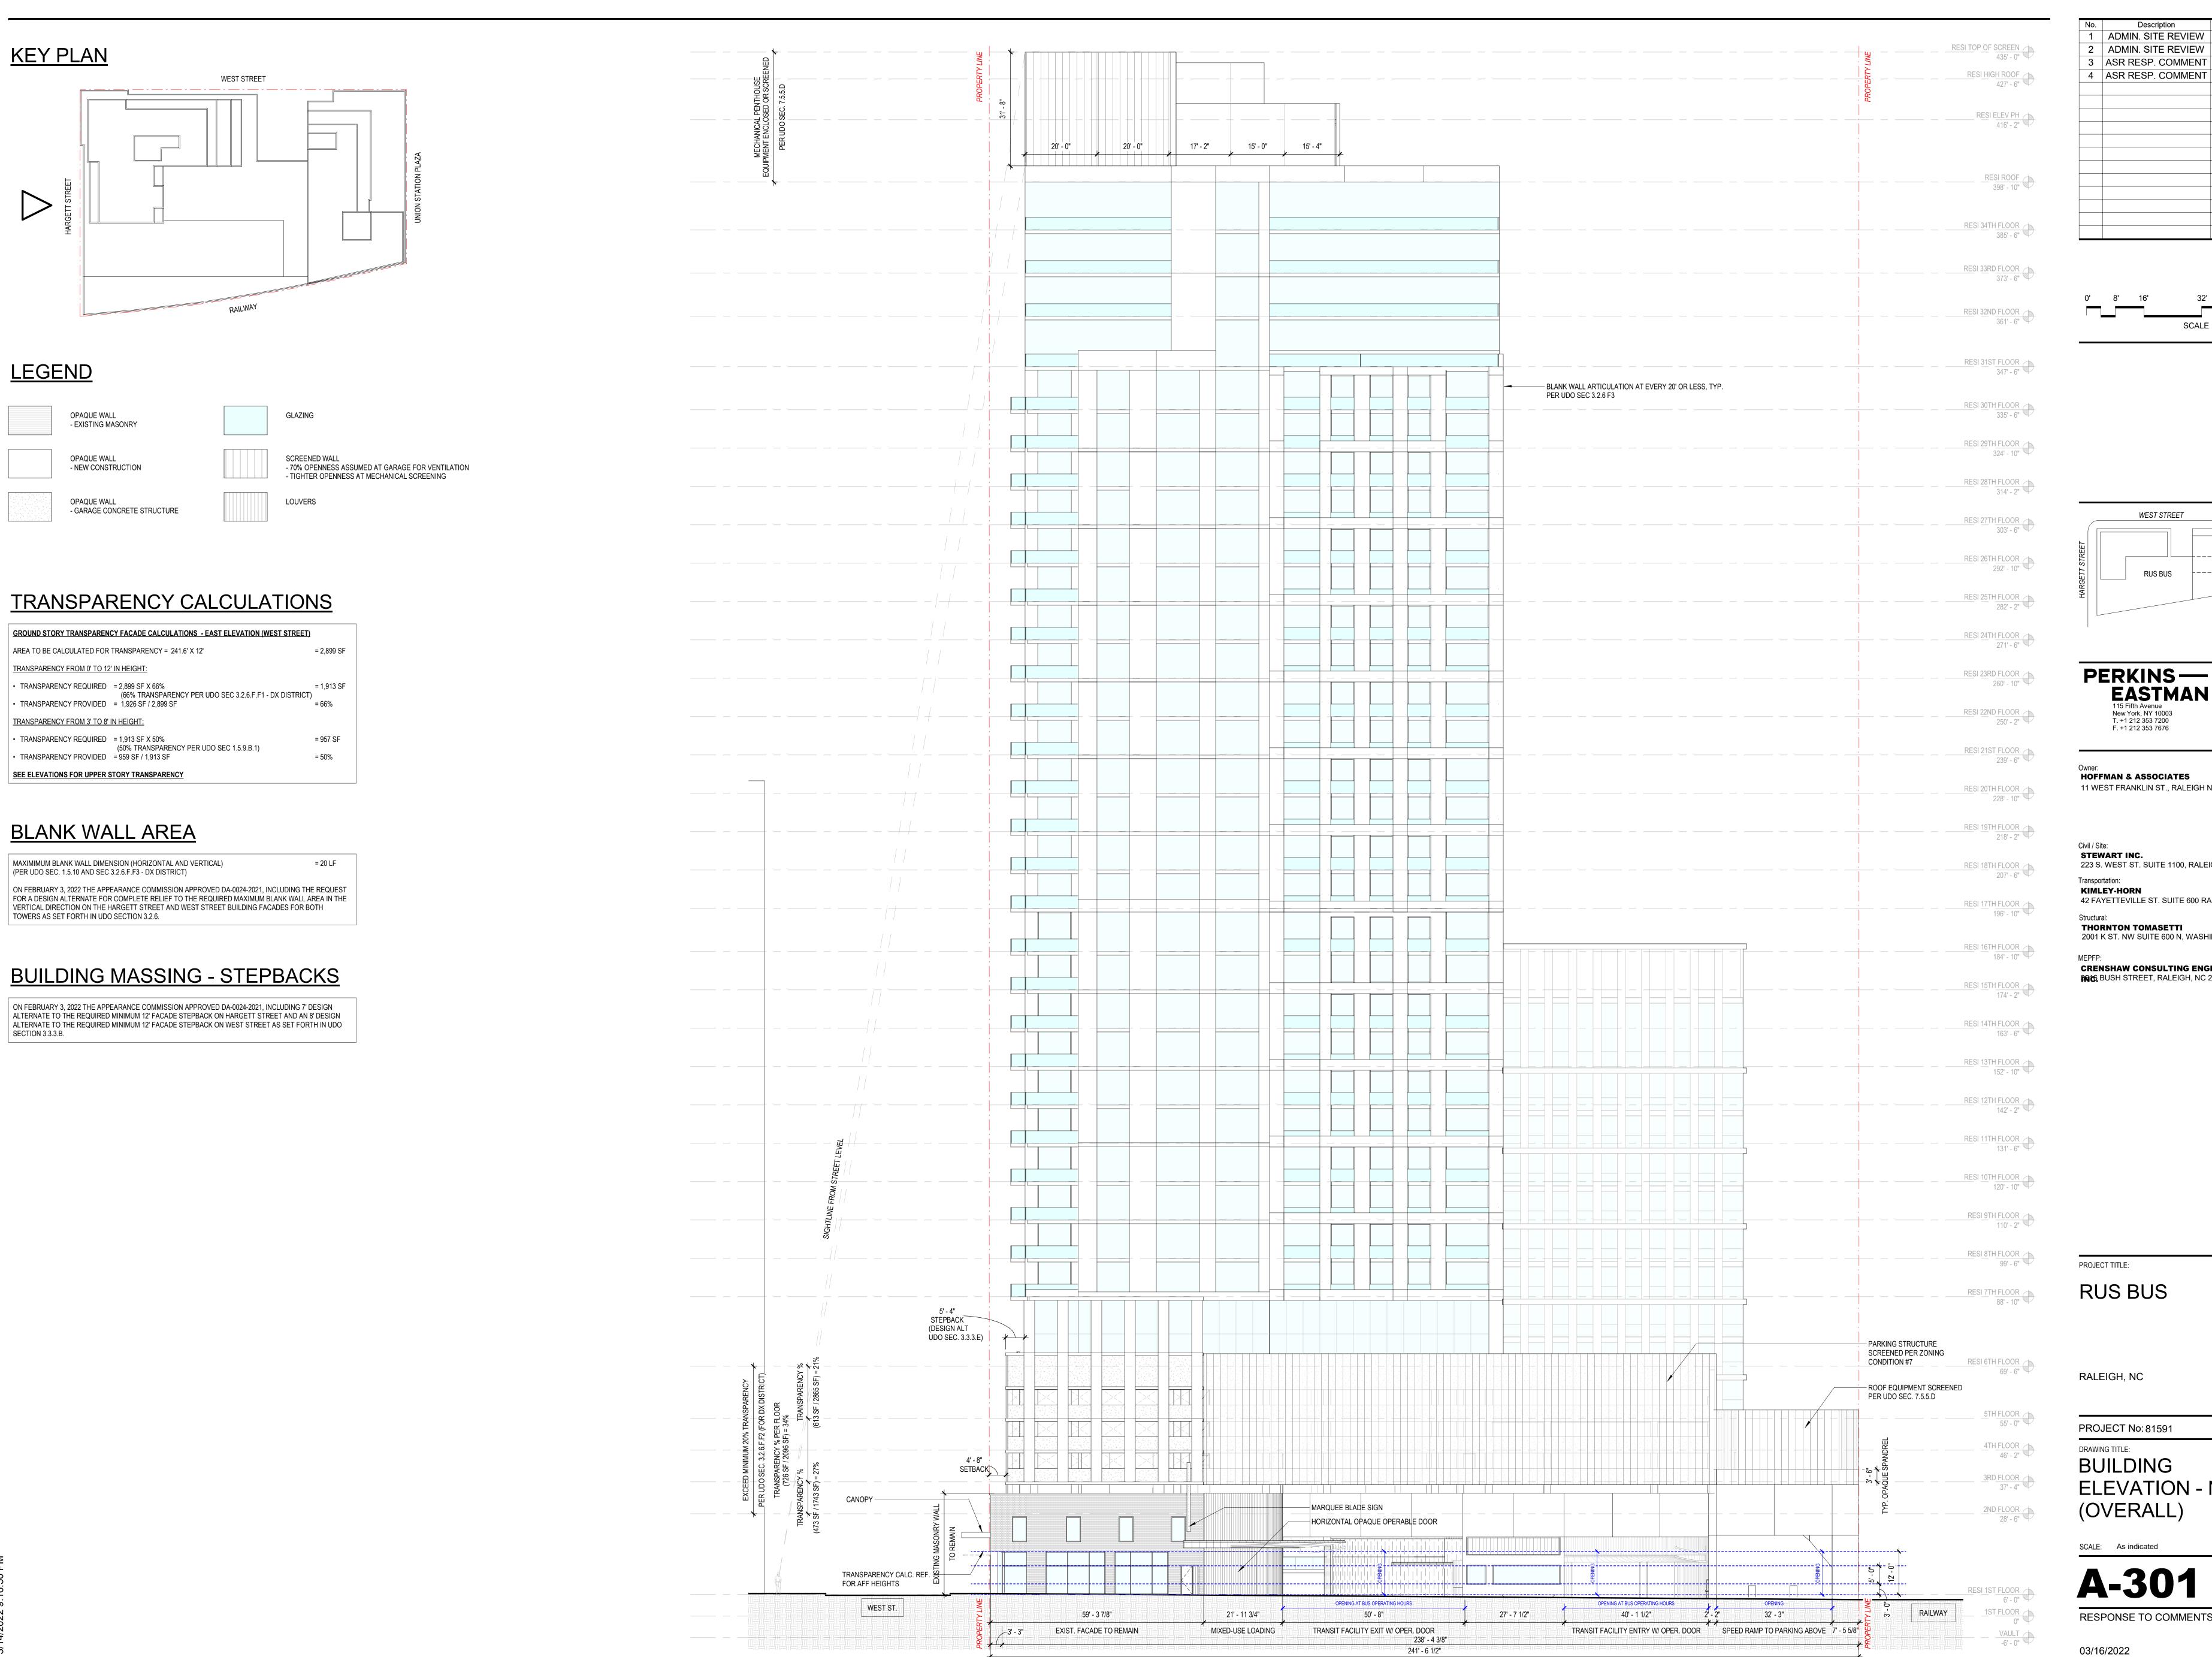

Page 2 of 2 REVISION 02.19.21

200, 206, & 210 S. WEST ST., RALEIGH, NC 27601 1703488450, 1703488314, 1703488250 RESEARCH TRIANGLE REGIONAL PUBLIC TRANSIT AUTHORITY 1.74 AC 75,768 SF (0 AC RIGHT OF WAY DEDICATION) DX-40-CU DX-40-CU WAREHOUSE RETAIL, RESIDENTIAL, RESTAURANT, HOTEL, TRANSIT ZONE X **NEUSE RIVER** NEW CONSTRUCTION 40 STORIES 34 STORIES 0 SF (0% OF DISTURBED AREA) 2.64 AC/ 115,144 SF

2.71 AC/ 118,235 SF

2.70 AC/ 117,460 SF

# 200, 206, & 210 S. WEST ST. RALEIGH, NC 27601