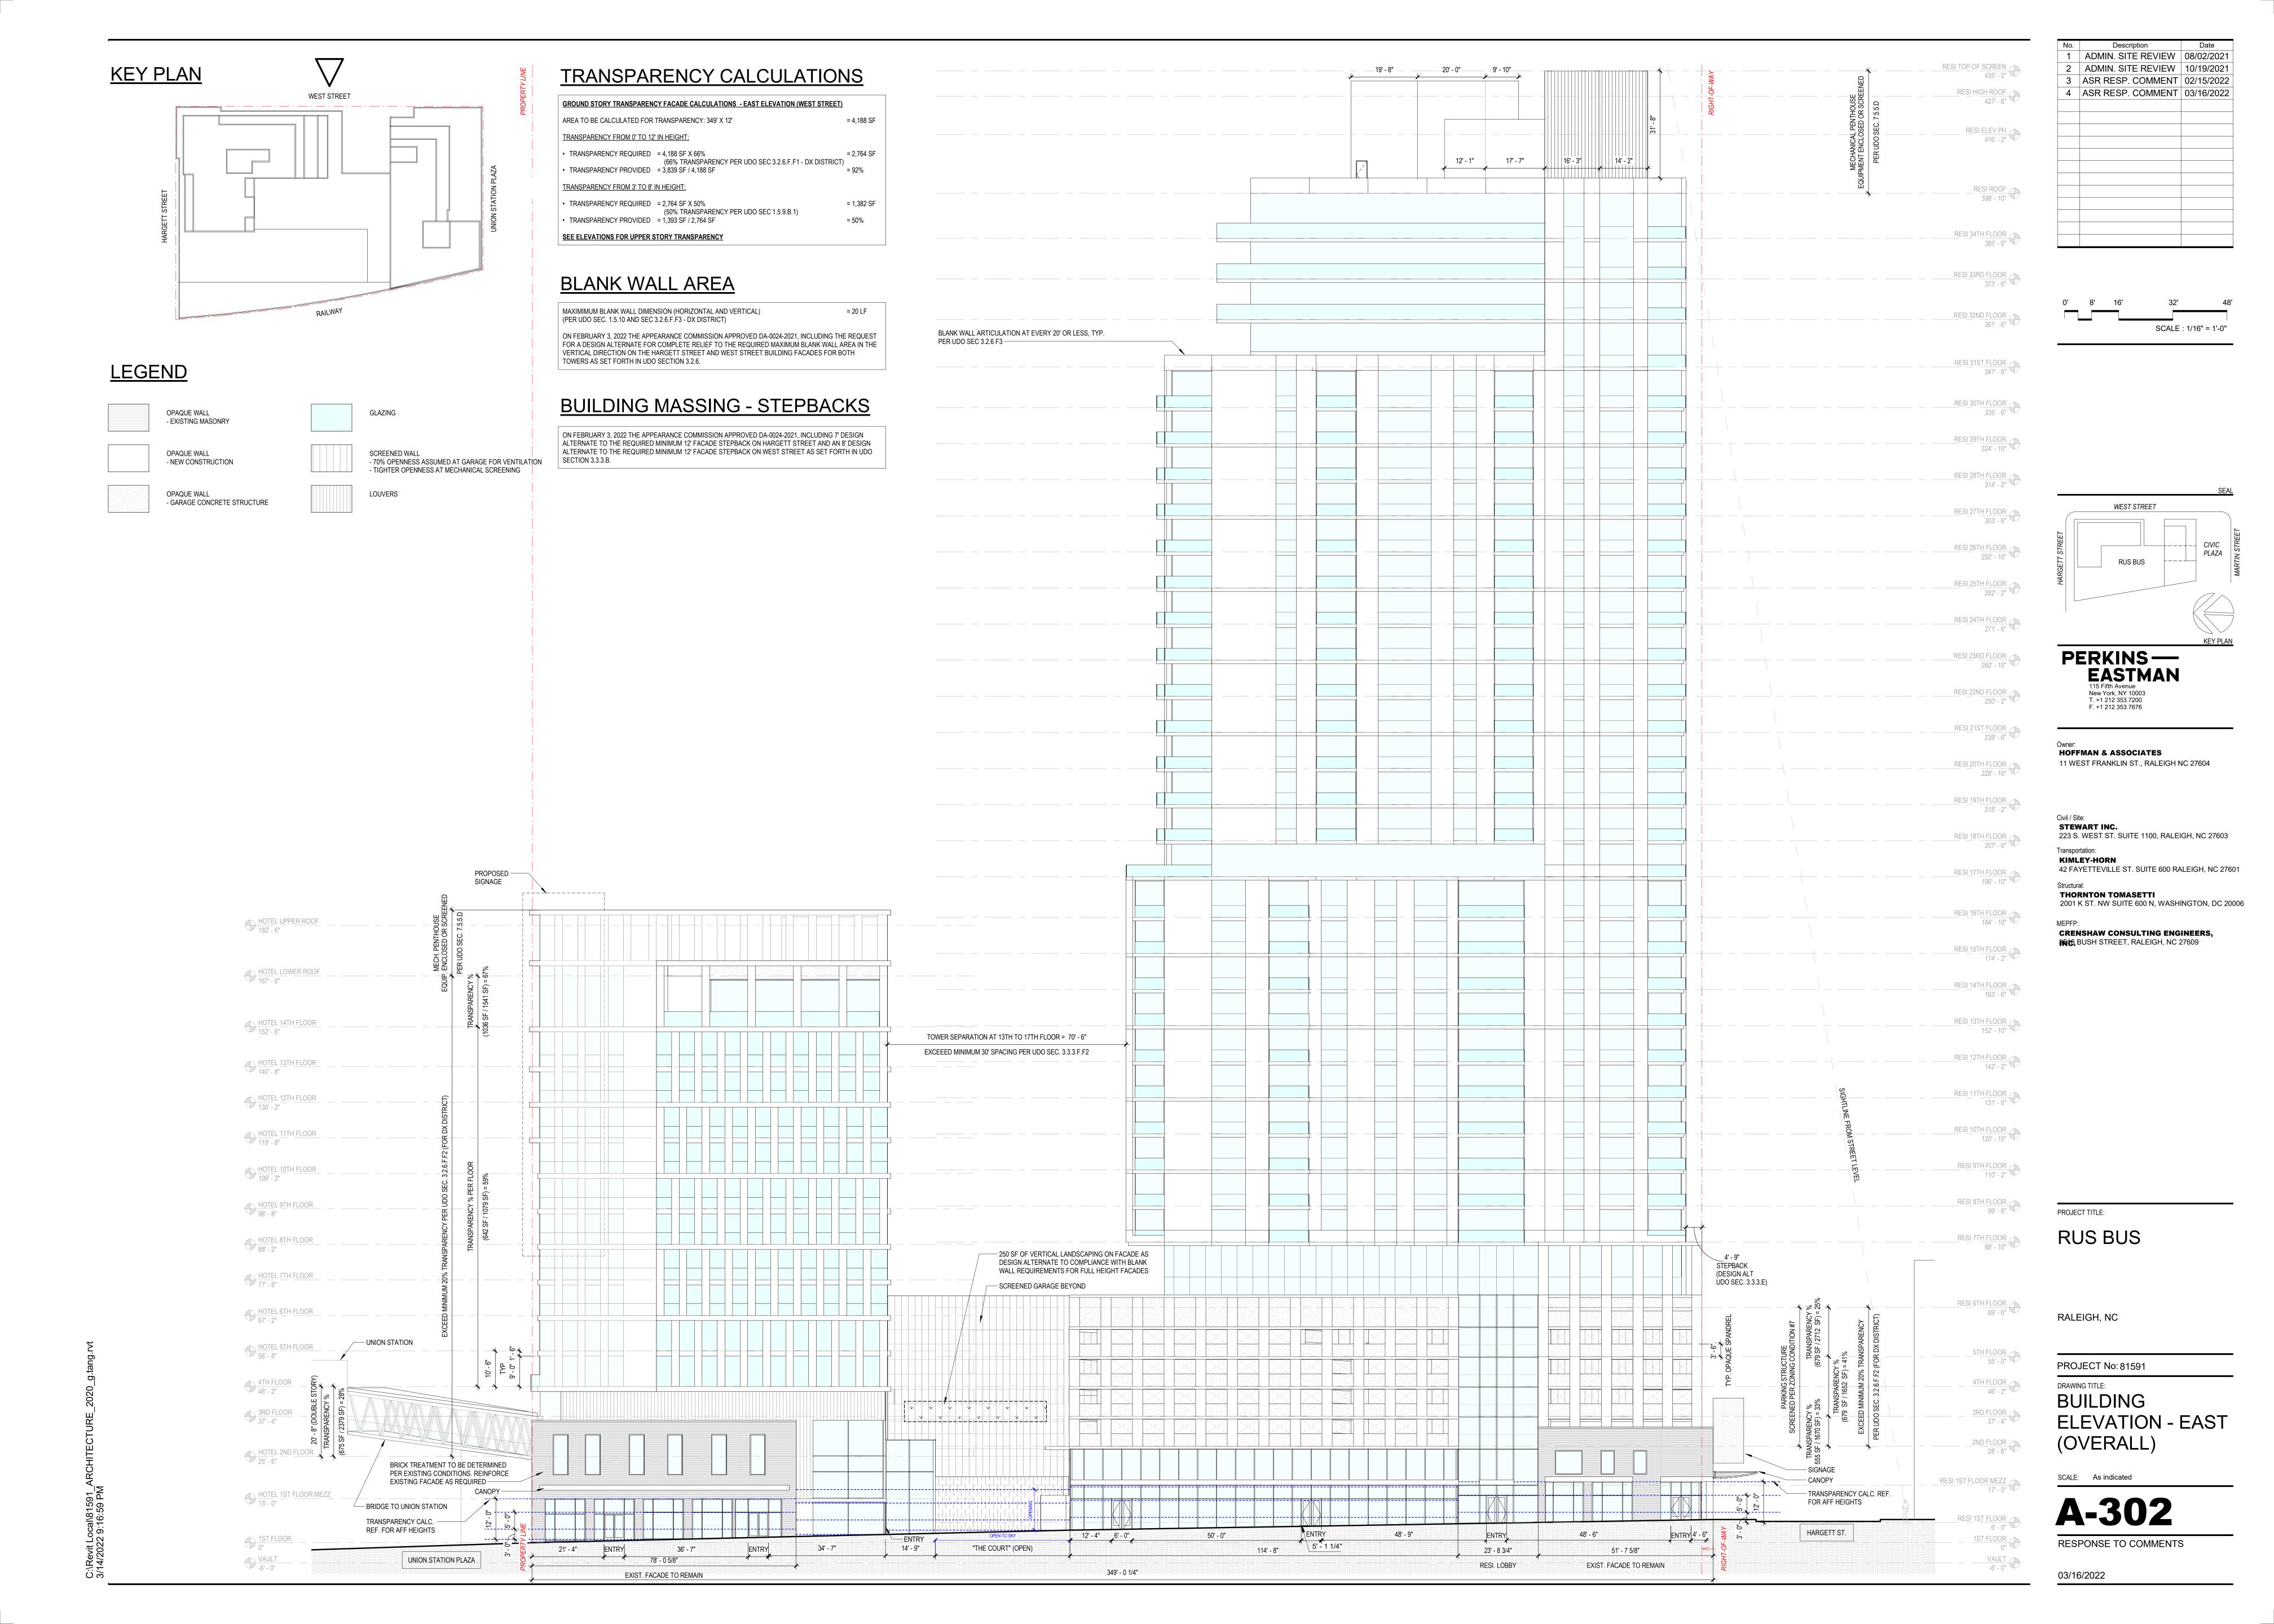

Page 2 of 2 REVISION 02.19.21

200, 206, & 210 S. WEST ST., RALEIGH, NC 27601 1703488450, 1703488314, 1703488250 RESEARCH TRIANGLE REGIONAL PUBLIC TRANSIT AUTHORITY 1.74 AC 75,768 SF (0 AC RIGHT OF WAY DEDICATION) DX-40-CU DX-40-CU WAREHOUSE RETAIL, RESIDENTIAL, RESTAURANT, HOTEL, TRANSIT ZONE X **NEUSE RIVER** NEW CONSTRUCTION 40 STORIES 34 STORIES 0 SF (0% OF DISTURBED AREA) 2.64 AC/ 115,144 SF

2.71 AC/ 118,235 SF

2.70 AC/ 117,460 SF

# 200, 206, & 210 S. WEST ST. RALEIGH, NC 27601

## CITY OF RALEIGH ADMINISTRATIVE SITE REVIEW ASR-0072-2021

SUBMITTED ON SEPTEMBER 10, 2021 RE-SUBMITTED ON OCTOBER 19, 2021 RE-SUBMITTED ON FEBRUARY 15, 2022 RE-SUBMITTED ON MARCH 16, 2022

1ST 2ND

3RD 4TH