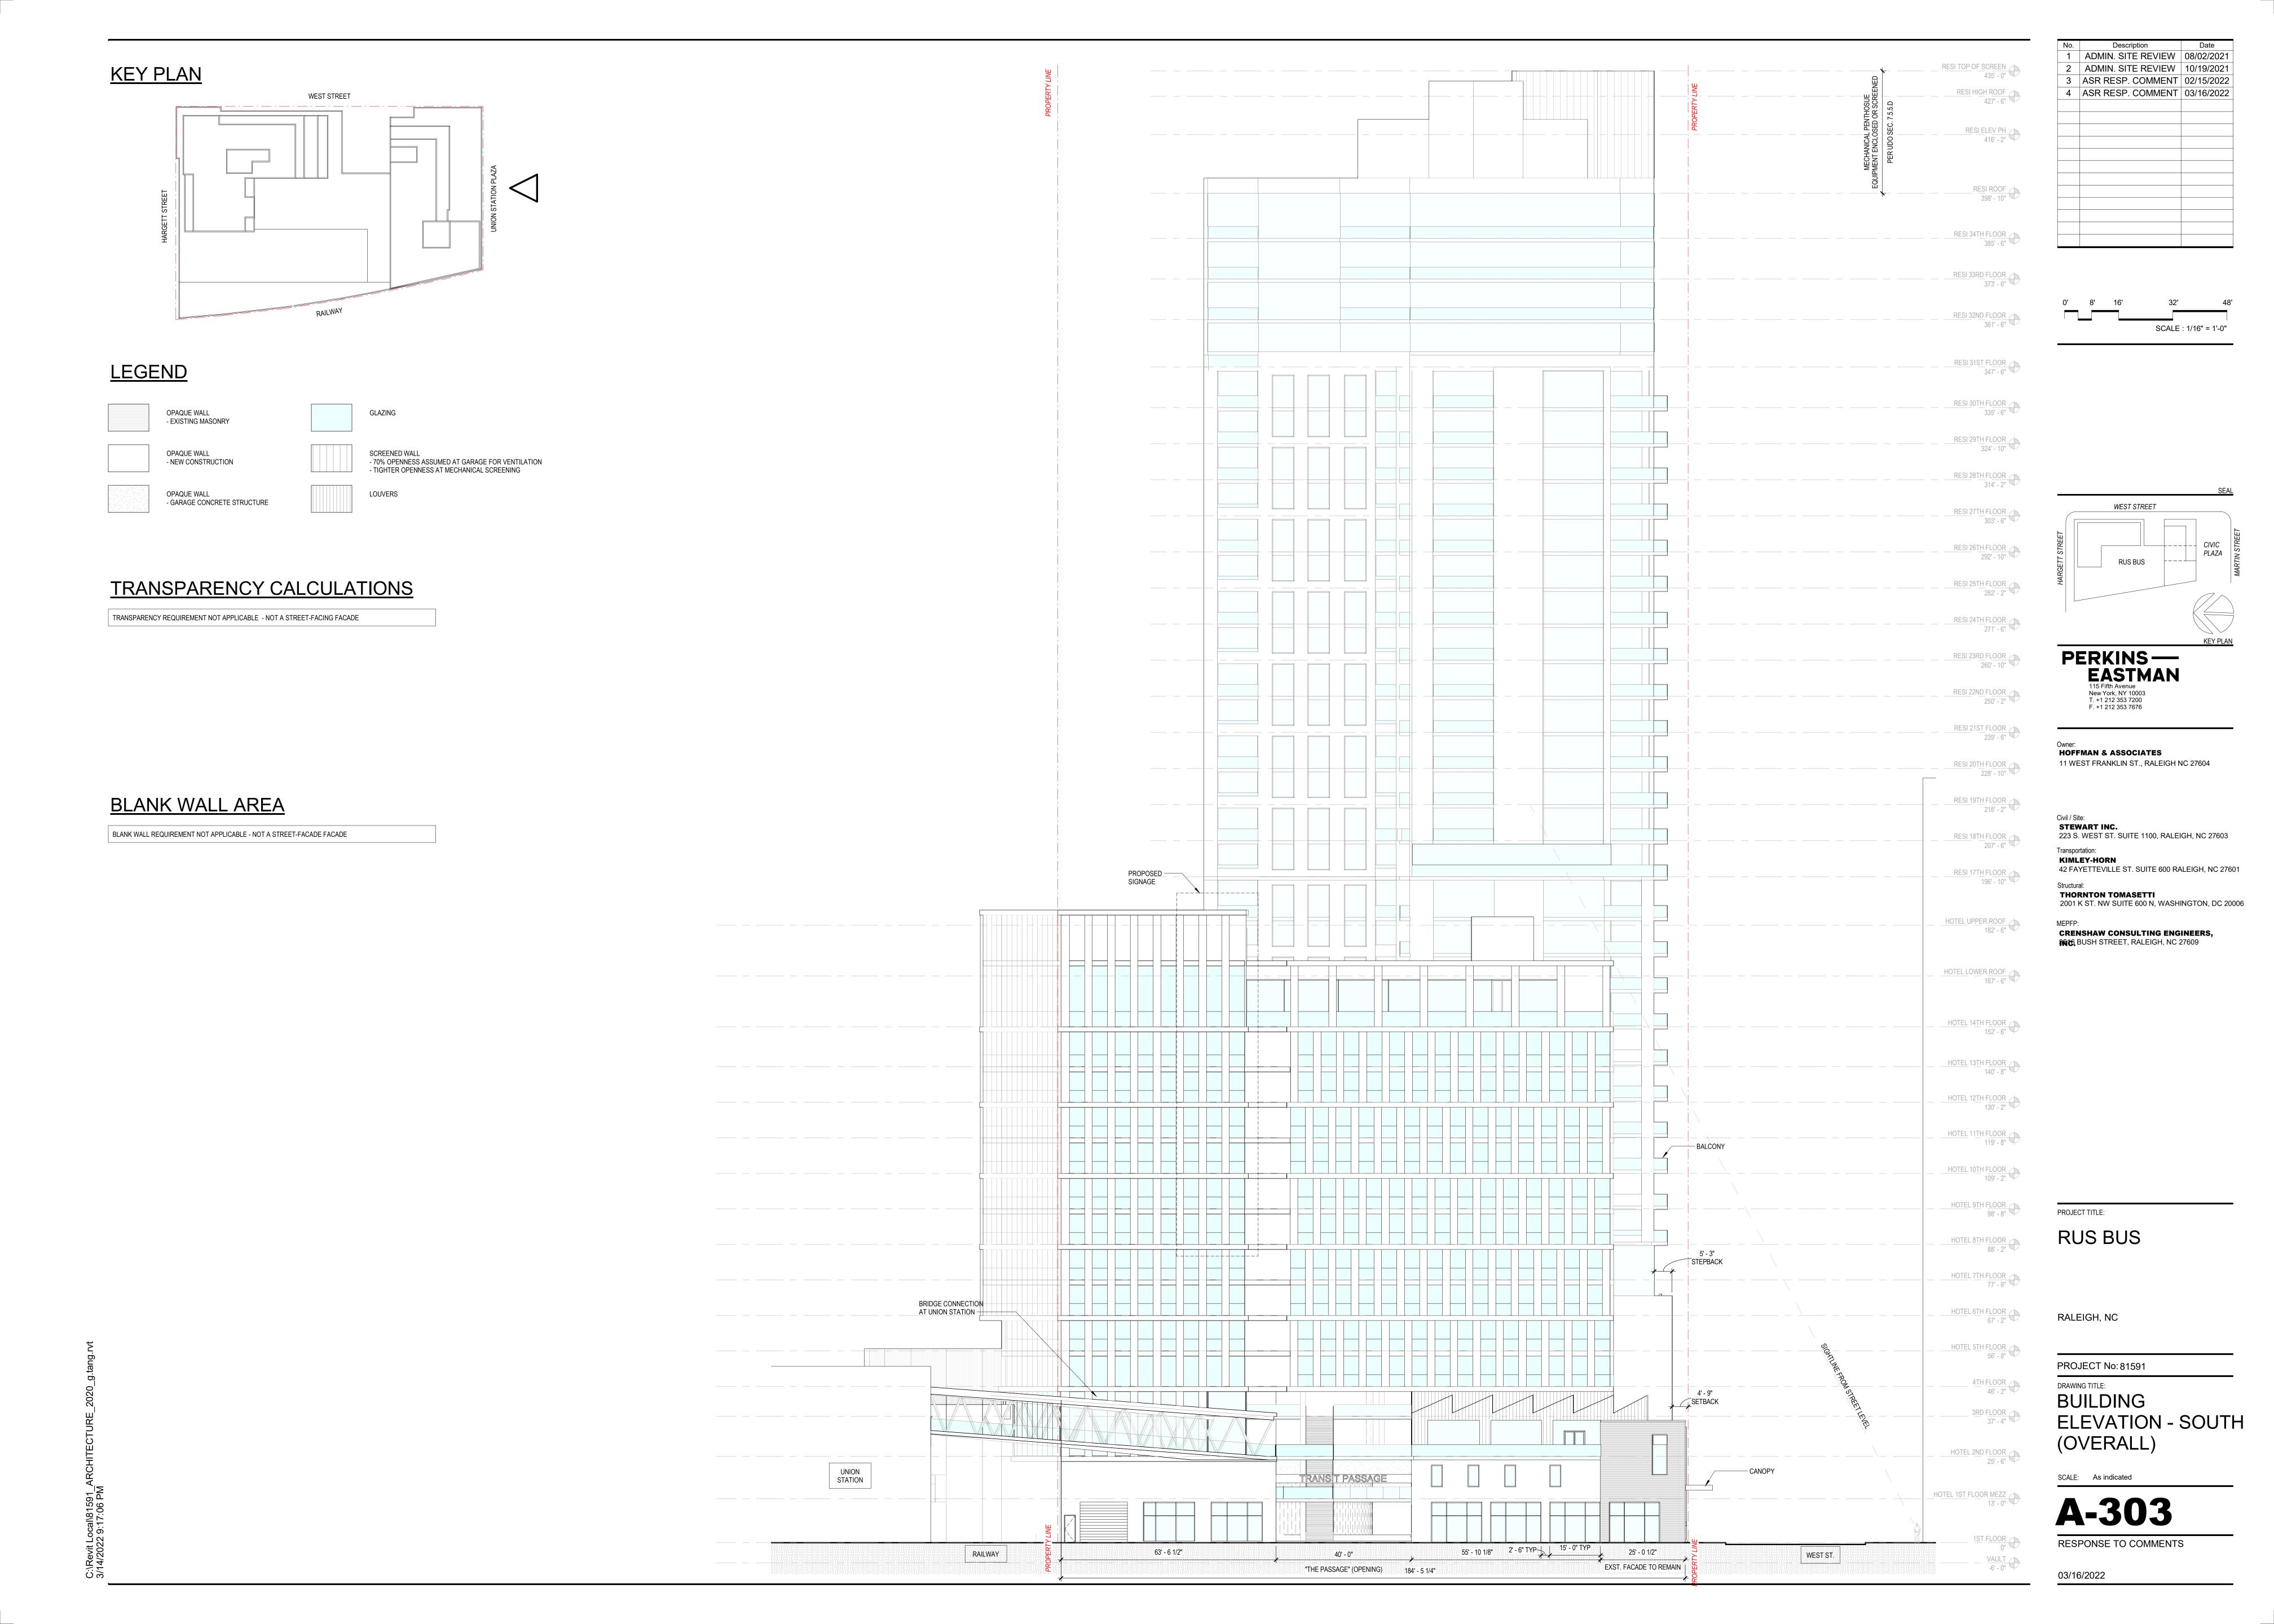

Page 2 of 2 REVISION 02.19.21

200, 206, & 210 S. WEST ST., RALEIGH, NC 27601 1703488450, 1703488314, 1703488250 RESEARCH TRIANGLE REGIONAL PUBLIC TRANSIT AUTHORITY 1.74 AC 75,768 SF (0 AC RIGHT OF WAY DEDICATION) DX-40-CU DX-40-CU WAREHOUSE RETAIL, RESIDENTIAL, RESTAURANT, HOTEL, TRANSIT ZONE X **NEUSE RIVER** NEW CONSTRUCTION 40 STORIES 34 STORIES 0 SF (0% OF DISTURBED AREA) 2.64 AC/ 115,144 SF

2.71 AC/ 118,235 SF

2.70 AC/ 117,460 SF

# 200, 206, & 210 S. WEST ST. RALEIGH, NC 27601

## CITY OF RALEIGH ADMINISTRATIVE SITE REVIEW ASR-0072-2021

SUBMITTED ON SEPTEMBER 10, 2021 RE-SUBMITTED ON OCTOBER 19, 2021 RE-SUBMITTED ON FEBRUARY 15, 2022 RE-SUBMITTED ON MARCH 16, 2022

1ST 2ND

3RD 4TH