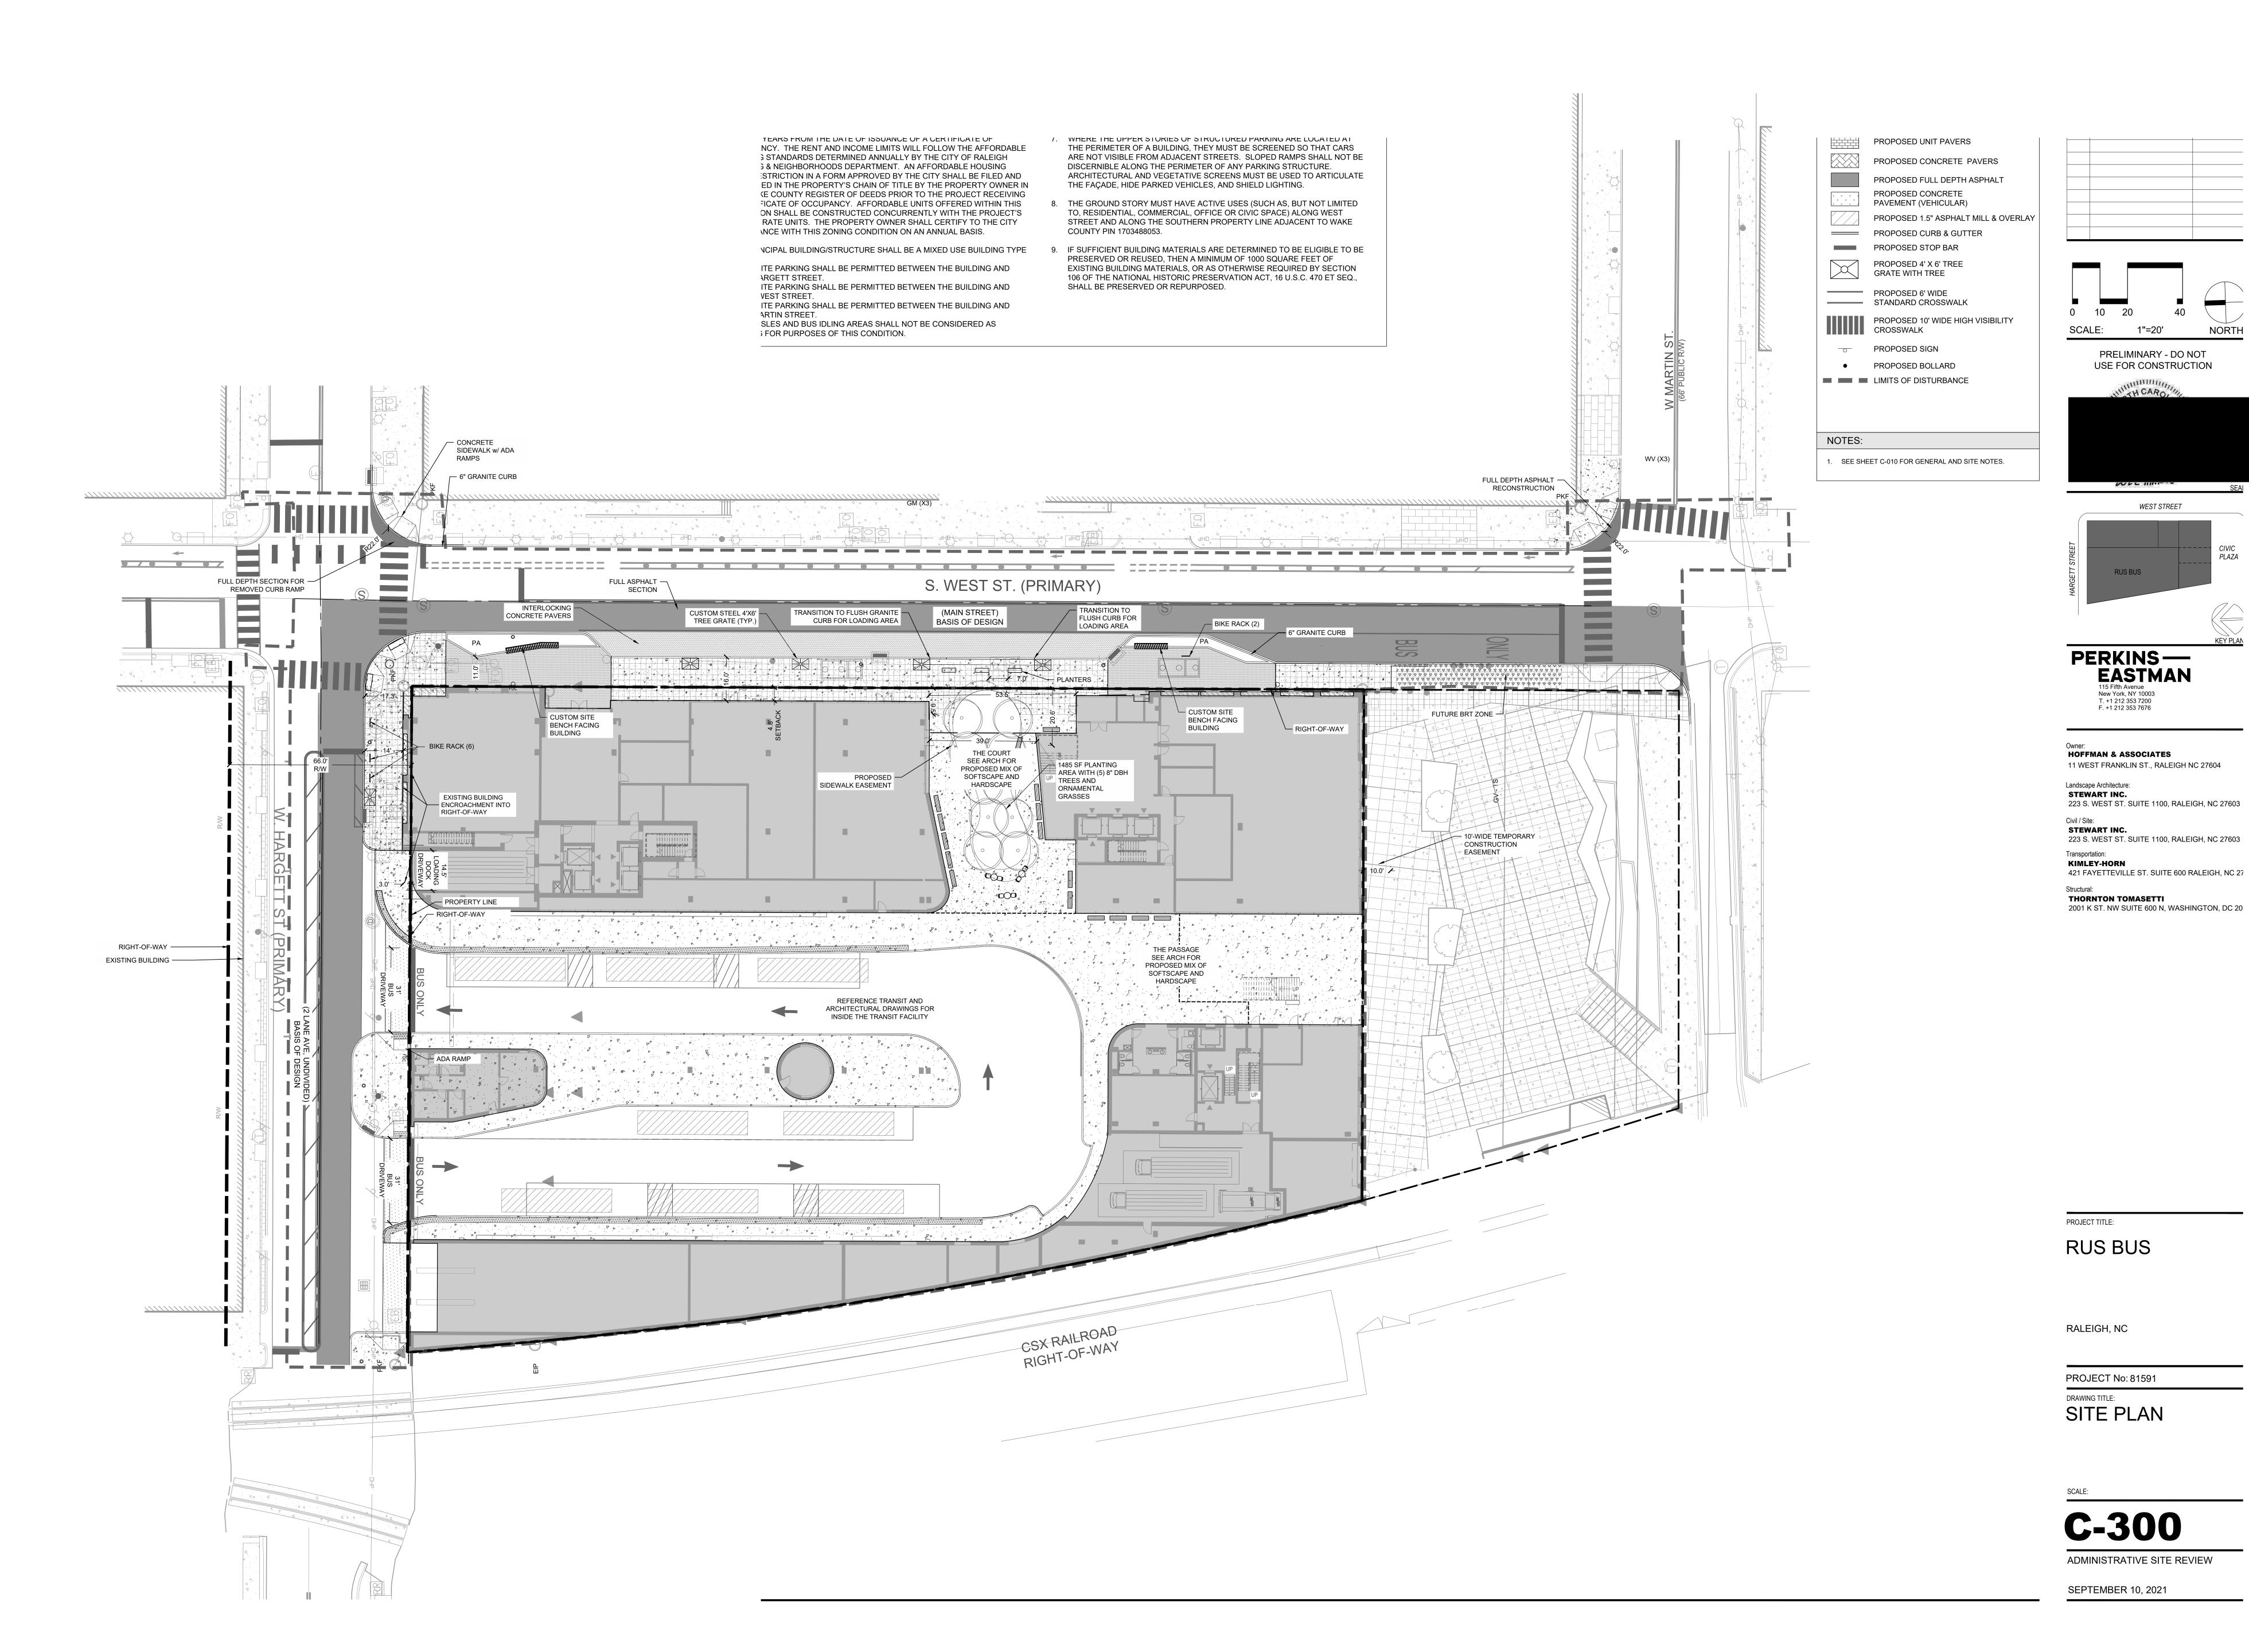

Page 2 of 2 REVISION 02.19.21

200, 206, & 210 S. WEST ST., RALEIGH, NC 27601 1703488450, 1703488314, 1703488250 RESEARCH TRIANGLE REGIONAL PUBLIC TRANSIT AUTHORITY 1.74 AC 75,768 SF (0 AC RIGHT OF WAY DEDICATION) DX-40-CU DX-40-CU WAREHOUSE RETAIL, RESIDENTIAL, RESTAURANT, HOTEL, TRANSIT ZONE X **NEUSE RIVER** NEW CONSTRUCTION 40 STORIES 34 STORIES 0 SF (0% OF DISTURBED AREA) 2.64 AC/ 115,144 SF

2.71 AC/ 118,235 SF

2.70 AC/ 117,460 SF

# 200, 206, & 210 S. WEST ST. RALEIGH, NC 27601