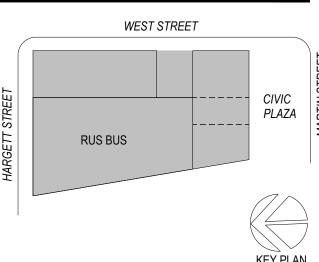

Page 2 of 2 REVISION 02.19.21

200, 206, & 210 S. WEST ST., RALEIGH, NC 27601 1703488450, 1703488314, 1703488250 RESEARCH TRIANGLE REGIONAL PUBLIC TRANSIT AUTHORITY 1.74 AC 75,768 SF (0 AC RIGHT OF WAY DEDICATION) DX-40-CU DX-40-CU WAREHOUSE RETAIL, RESIDENTIAL, RESTAURANT, HOTEL, TRANSIT ZONE X **NEUSE RIVER** NEW CONSTRUCTION 40 STORIES 34 STORIES 0 SF (0% OF DISTURBED AREA) 2.64 AC/ 115,144 SF

# 200, 206, & 210 S. WEST ST. RALEIGH, NC 27601