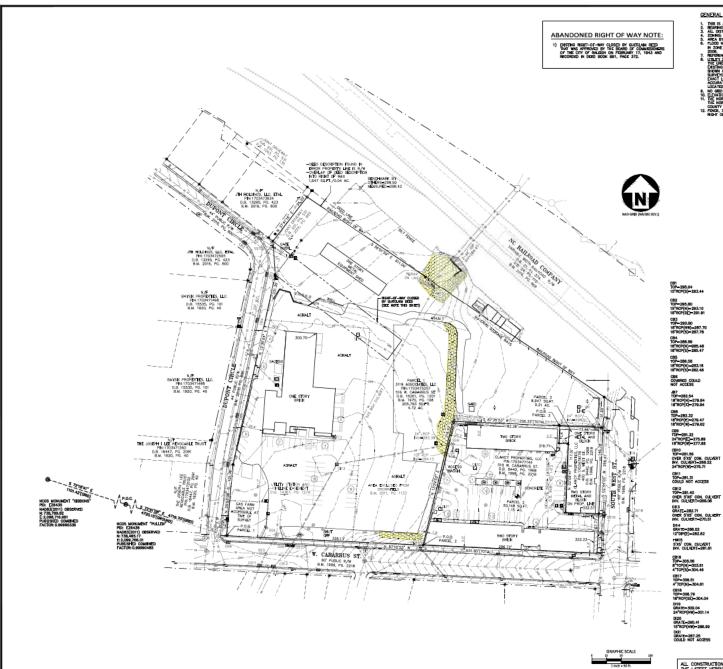

LOCATION:

The site is generally bound by W Cabarrus Street on the south, S West Street on the east, the railway on the north and Dupont Circle on the west, with common street addresses of 518 and 600 W Cabarrus Street, and 400 S West Street. Development of 3 mixed use buildings including a 1,075 space parking structure. Building 1 contains approximately 4,058 square feet of retail and approximately 191,882 square feet of office; Building 2 contains approximately 3,473 square feet

**REQUEST:** 

of retail and approximately 126,851 square feet of office; and Building 3 contains approximately 26,806 square feet of retail space, 329 apartment style dwelling units in 710,129 square feet and approximately 10,220 square feet of lobby/leasing space. The property is approximately 5.82 acres zoned IX-7-UL.

# **WEST CABARRUS STREET**

518 WEST CABARRUS STREET RALEIGH, NORTH CAROLINA, 27603