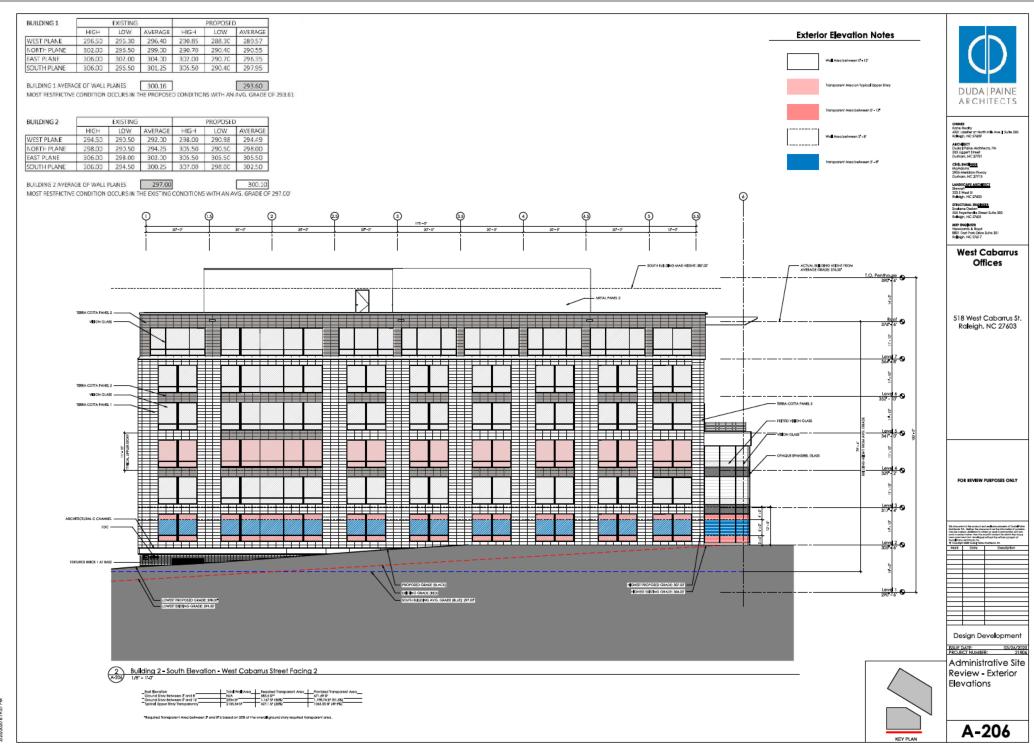

|        | PROPOSED | )      |
|-------------|--------|----------|---------|--------|----------|--------|
|             | HIGH   | LOW      | AVERAGE | HIGH   | LOW      | AVERAG |
| WEST PLANE  | 294.50 | 290.50   | 292.00  | 298.00 | 290.98   | 294.49 |
| NORTH PLANE | 298.00 | 290.50   | 294.25  | 305.50 | 290.50   | 298.00 |
| EAST PLANE  | 306.00 | 298.00   | 302.00  | 305.50 | 305.50   | 305.50 |
| SOUTH PLANE | 306.00 | 294,50   | 300.25  | 307.00 | 298.00   | 302.50 |

BUILDING 2 AVERAGE OF WALL PLANES 297.00

MOST RESTRICTIVE CONDITION OCCURS IN THE EXISTING CONDITIONS WITH AN AVG. GRADE OF 297.00'



ARCHITECTS

West Cabarrus Offices

518 West Cabarrus St. Raleigh, NC 27603

FOR REVIEW PURPOSES ONLY

Design Development

Administrative Site Review - Exterior **Elevations** 



| BUILDING 1  | EXISTING |        |         | PROPOSED |        |         |
|-------------|----------|--------|---------|----------|--------|---------|
|             | HIGH     | LOW    | AVERAGE | HIGH     | LOW    | AVERAGE |
| WEST PLANE  | 296.50   | 295.30 | 296.40  | 290.85   | 288.30 | 289.57  |
| NORTH PLANE | 302.00   | 295.50 | 299.00  | 290.70   | 290.40 | 290.55  |
| EAST PLANE  | 306.00   | 302.00 | 304.00  | 3D2.00   | 290.70 | 296.35  |
| SOUTH PLANE | 306.00   | 295.50 | 301.25  | 305.50   | 290.40 | 297.95  |

293.60

MOST RESTRICTIVE CONDITION OCCURS IN THE PROPOSED CONDITIONS WITH AN AVG. GRADE OF 293.61

| BUILDING 2  |        | EXISTING |         |        | PROPOSED | )       |
|-------------|--------|----------|---------|--------|----------|---------|
|