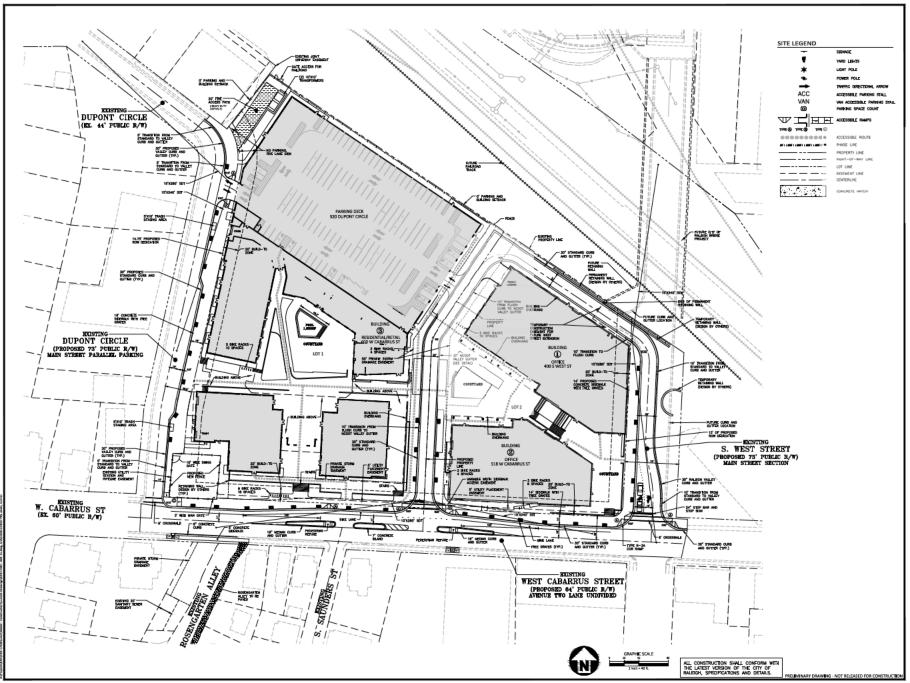

LOCATION:

The site is generally bound by W Cabarrus Street on the south, S West Street on the east, the railway on the north and Dupont Circle on the west, with common street addresses of 518 and 600 W Cabarrus Street, and 400 S West Street. Development of 3 mixed use buildings including a 1,075 space parking structure. Building 1 contains approximately 4,058 square feet of retail and approximately 191,882 square feet of office; Building 2 contains approximately 3,473 square feet

**REQUEST:** 

of retail and approximately 126,851 square feet of office; and Building 3 contains approximately 26,806 square feet of retail space, 329 apartment style dwelling units in 710,129 square feet and approximately 10,220 square feet of lobby/leasing space. The property is approximately 5.82 acres zoned IX-7-UL.

# **Urban Forestry**

11. A tree impact permit must be obtained for the approved streetscape tree installation in the right of way. This development proposes shade trees on all streets: (14) street trees in tree grates along W. Cabarrus St.; (9) street trees in tree grates and (1) tree in tree lawn along Dupont Circle; (6) street trees in tree grates along S. West St.