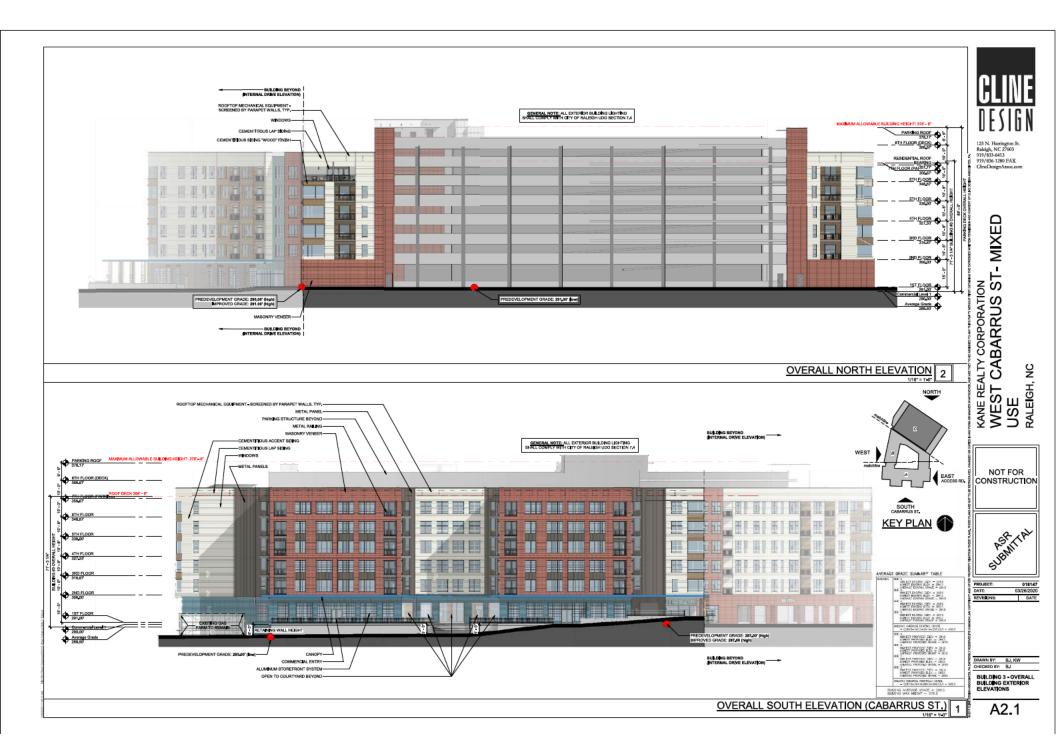

**REQUEST:** 

of retail and approximately 126,851 square feet of office; and Building 3 contains approximately 26,806 square feet of retail space, 329 apartment style dwelling units in 710,129 square feet and approximately 10,220 square feet of lobby/leasing space. The property is approximately 5.82 acres zoned IX-7-UL.