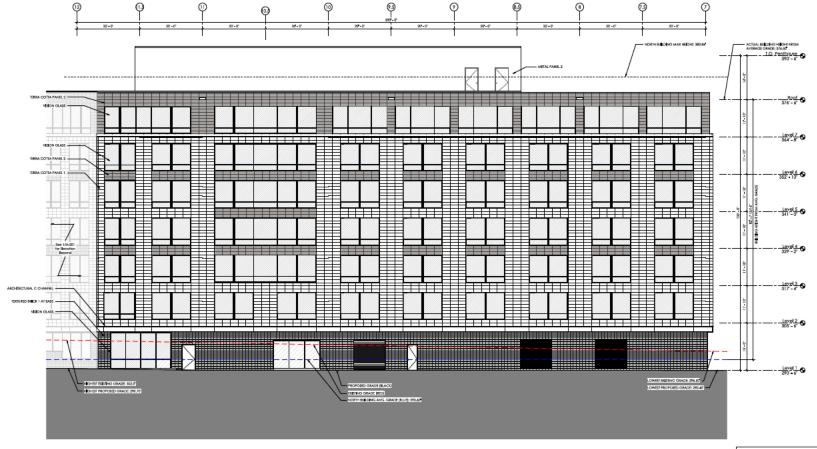

STRICTIVE CONDITION OCCURS IN THE PROPOSED CONDITIONS WITH AN AVG. GRADE OF 293.61

| BUILDING 2  |        | <b>EXISTING</b> |         |        | PROPOSED | )       |
|-------------|--------|-----------------|---------|--------|----------|---------|
|             | HIGH   | LOW             | AVERAGE | HIGH   | LOW      | AVERAGE |
| WEST PLANE  | 294.50 | 290.50          | 292.00  | 298.00 | 290.98   | 294.49  |
| NORTH PLANE | 298.00 | 290.50          | 294.25  | 305.50 | 290.50   | 298.00  |
| EAST PLANE  | 306.00 | 298.00          | 302.00  | 305.50 | 305.50   | 305.50  |
| SOUTH PLANE | 306.00 | 294.50          | 300.25  | 307.00 | 298.00   | 302.50  |

BUILDING 2 AVERAGE OF WALL PLANES 297.00

MOST RESTRICTIVE CONDITION OCCURS IN THE EXISTING CONDITIONS WITH AN AVG. GRADE OF 297.00'



Building 1 - North Elevation - Private Drive Facing



ARCHITECTS

West Cabarrus Offices

518 West Cabarrus St. Raleigh, NC 27603

FOR REVIEW PURPOSES ONLY

Design Development

Administrative Site Review - Exterior **Elevations** 

| BUILDING 1  | EXISTING |        |         | PROPOSED |        |         |
|-------------|----------|--------|---------|----------|--------|---------|
|             | HIGH     | LOW    | AVERAGE | HIGH     | LOW    | AVERAGE |
| WEST PLANE  | 296.50   | 295.30 | 296.40  | 290.85   | 288.30 | 289.57  |
| NORTH PLANE | 302.00   | 295.50 | 299.00  | 290.70   | 290.40 | 290,55  |
| EAST PLANE  | 306.00   | 302.00 | 304.00  | 3D2.00   | 290.70 | 296.35  |
| SOUTH PLANE | 306.00   | 295.50 | 301.25  | 305.50   | 290.40 | 297.95  |

293.60

MOST RESTRICTIVE CONDITIO