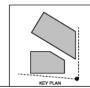

**REQUEST:** 

of retail and approximately 126,851 square feet of office; and Building 3 contains approximately 26,806 square feet of retail space, 329 apartment style dwelling units in 710,129 square feet and approximately 10,220 square feet of lobby/leasing space. The property is approximately 5.82 acres zoned IX-7-UL.

# **Urban Forestry**

11. A tree impact permit must be obtained for the approved streetscape tree installation in the right of way. This development proposes shade trees on all streets: (14) street trees in tree grates along W. Cabarrus St.; (9) street trees in tree grates and (1) tree in tree lawn along Dupont Circle; (6) street trees in tree grates along S. West St.