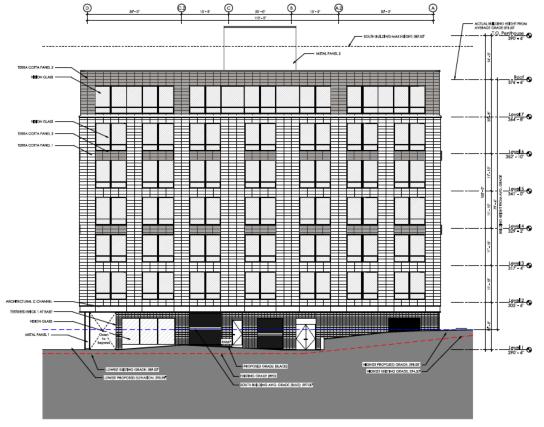

| 305.50   | 290.40 | 297.95  |

293.60

MOST RESTRICTIVE CONDITION OCCURS IN THE PROPOSED CONDITIONS WITH AN AVG. GRADE OF 293.61

| BUILDING 2  |        | EXISTING |         |        | PROPOSED | )       |
|-------------|--------|----------|---------|--------|----------|---------|
|             | HIGH   | LOW      | AVERAGE | HIGH   | LOW      | AVERAGE |
| WEST PLANE  | 294.50 | 290.50   | 292.00  | 298.00 | 290.98   | 294.49  |
| NORTH PLANE | 298.00 | 290.50   | 294.25  | 305.50 | 290.50   | 298.00  |
| EAST PLANE  | 306.00 | 298.00   | 302.00  | 305.50 | 305.50   | 305.50  |
| SOUTH PLANE | 306.00 | 294,50   | 300.25  | 307.00 | 298.00   | 302.50  |

BUILDING 2 AVERAGE OF WALL PLANES 297.00

MOST RESTRICTIVE CONDITION OCCURS IN THE EXISTING CONDITIONS WITH AN AVG. GRADE OF 297.00'



Building 2 - West Elevation - Private Drive Facing

ARCHITECTS

West Cabarrus Offices

518 West Cabarrus St. Raleigh, NC 27603

FOR REVIEW PURPOSES ONLY

Design Development

Administrative Site Review - Exterior **Elevations** 

| BUILDING 1         EXISTING         PROPOSED           WEST PLANE         296.50         295.30         296.40         290.85         288.30         289.57           NORTH PLANE         302.00         295.50         299.00         299.00         299.00         299.05           EAST PLANE         306.00         302.00         304.00         302.00         290.70         290.00         296.55           SOUTH PLANE         306.00         295.50         301.25         305.50         290.40         297.95           BUILDING 1.AYERAGE OF WALL PLANES         300.16