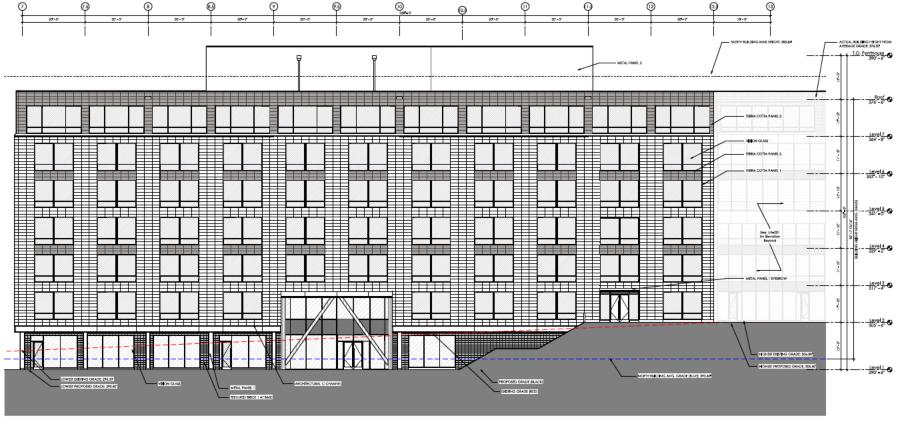

| 305.50   | 290.40 | 297.95  |

293.60

MOST RESTRICTIVE CONDITION OCCURS IN THE PROPOSED CONDITIONS WITH AN AVG. GRADE OF 293.61

| BUILDING 2  | EXISTING |        |         | PROPOSED |        |         |
|-------------|----------|--------|---------|----------|--------|---------|
|             | HIGH     | LOW    | AVERAGE | HIGH     | LOW    | AVERAGE |
| WEST PLANE  | 294.50   | 290.50 | 292.00  | 298.00   | 290.98 | 294.49  |
| NORTH PLANE | 298.00   | 290.50 | 294.25  | 305.50   | 290.50 | 298.00  |
| EAST PLANE  | 306.00   | 298.00 | 302.00  | 305.50   | 305.50 | 305.50  |
| SOUTH PLANE | CO.30E   | 294.50 | 300.25  | 307.00   | 298.0C | 302.50  |

BUILDING 2 AVERAGE OF WALL PLANES 297.00

MOST RESTRICTIVE CONDITION OCCURS IN THE EXISTING CONDITIONS WITH AN AVG. GRADE OF 297.00'



Building 1 - South Elevation 1 - Interior Courtyard Facing



ARCHITECTS

#### West Cabarrus Offices

518 West Cabarrus St. Raleigh, NC 27603

FOR REVIEW PURPOSES ONLY

Design Development

Administrative Site Review - Exterior **Elevations** 

| BUILDING 1  | EXISTING |        |         | PROPOSED |        |         |
|-------------|----------|--------|---------|----------|--------|---------|
|             | HIGH     | LOW    | AVERAGE | HIGH     | LOW    | AVERAGE |
| WEST PLANE  | 296.50   | 295.30 | 296.40  | 290.85   | 288.30 | 289.57  |
| NORTH PLANE | 302.00   | 295.50 | 299.00  | 290.70   | 290.40 | 290.55  |
| EAST PLANE  | 306.00   | 302.00 | 304.00  | 3D2.00   | 290.70 | 296.35  |
| SOUTH PLANE | 306.00   | 295.50 | 301.25  | 305.50   | 290.40 | 297.95  |

293.60

MOST RESTRICT