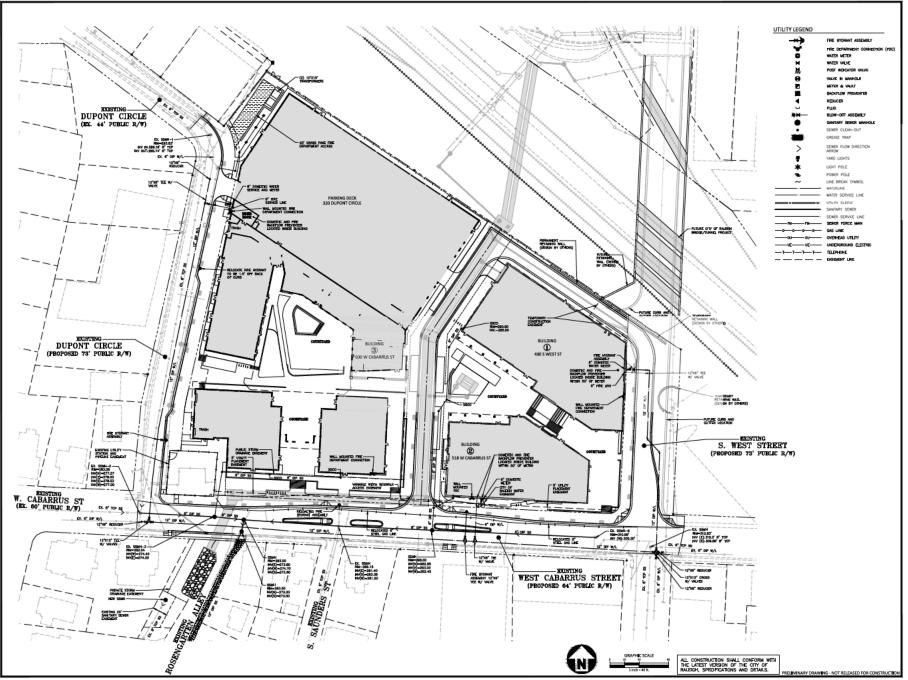

LOCATION:

The site is generally bound by W Cabarrus Street on the south, S West Street on the east, the railway on the north and Dupont Circle on the west, with common street addresses of 518 and 600 W Cabarrus Street, and 400 S West Street. Development of 3 mixed use buildings including a 1,075 space parking structure. Building 1 contains approximately 4,058 square feet of retail and approximately 191,882 square feet of office; Building 2 contains approximately 3,473 square feet

**REQUEST:** 

of retail and approximately 126,851 square feet of office; and Building 3 contains approximately 26,806 square feet of retail space, 329 apartment style dwelling units in 710,129 square feet and approximately 10,220 square feet of lobby/leasing space. The property is approximately 5.82 acres zoned IX-7-UL.

# **Urban Forestry**

11. A tree impact permit must be obtained for the approved streetscape tree installation in the right of way. This development proposes shade trees on all streets: (14) street trees in tree grates along W. Cabarrus St.; (9) street trees in tree grates and (1) tree in tree lawn along Dupont Circle; (6) street trees in tree grates along S. West St.