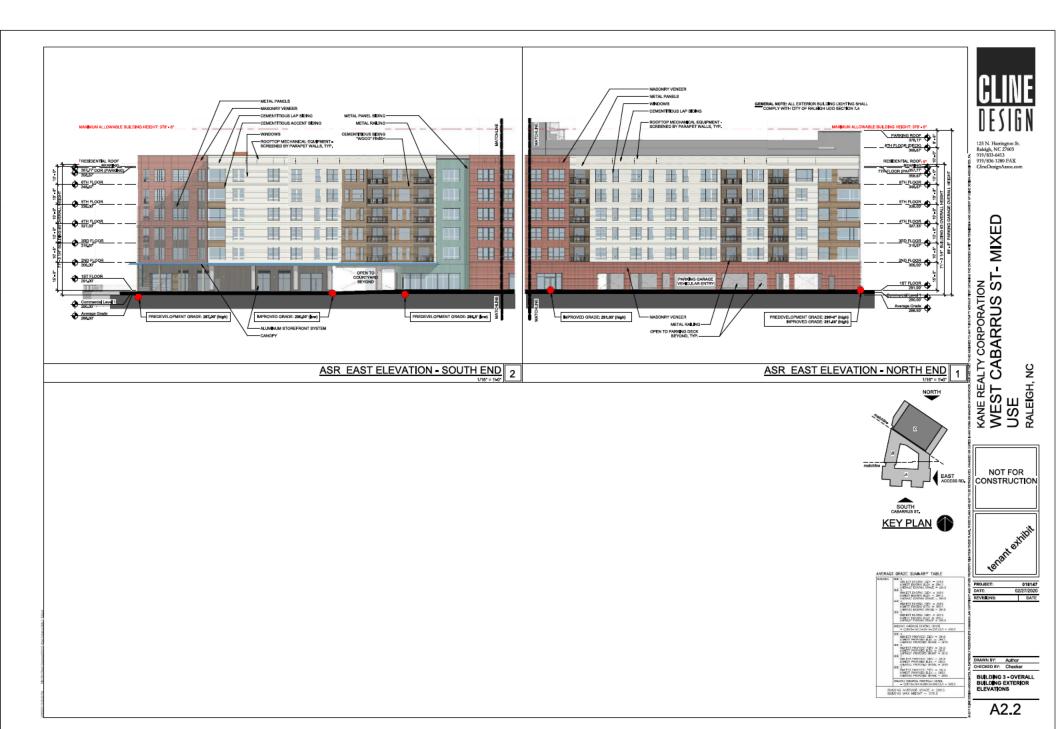

**REQUEST:** 

of retail and approximately 126,851 square feet of office; and Building 3 contains approximately 26,806 square feet of retail space, 329 apartment style dwelling units in 710,129 square feet and approximately 10,220 square feet of lobby/leasing space. The property is approximately 5.82 acres zoned IX-7-UL.