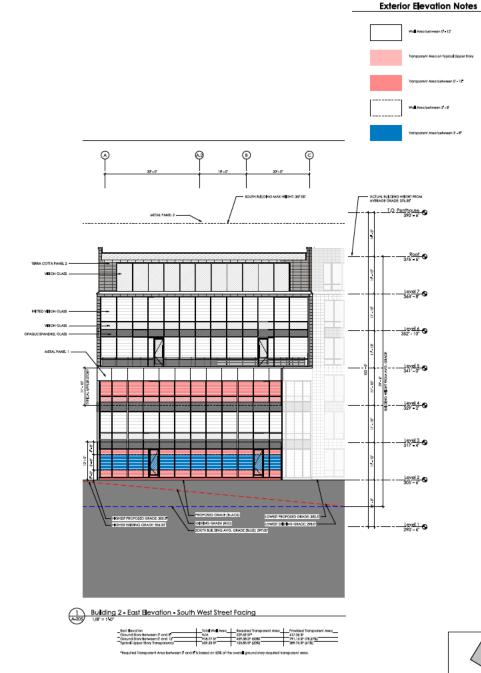

301.25  | 305.50   | 290.40 | 297.95  |

293.60

MOST RESTRICTIVE CONDITION OCCURS IN THE PROPOSED CONDITIONS WITH AN AVG. GRADE OF 293.61

| BUILDING 2  |        | EXISTING |         |        | PROPOSED | )      |
|-------------|--------|----------|---------|--------|----------|--------|
|             | HIGH   | LOW      | AVERAGE | HIGH   | LOW      | AVERAG |
| WEST PLANE  | 294.50 | 290.50   | 292.00  | 298.00 | 290.98   | 294.49 |
| NORTH PLANE | 298.00 | 290.50   | 294.25  | 305.50 | 290.50   | 298.00 |
| EAST PLANE  | 306.00 | 298.00   | 302.00  | 305.50 | 305.50   | 305.50 |
| SOUTH PLANE | 306.00 | 294,50   | 300.25  | 307.00 | 298.00   | 302.50 |

BUILDING 2 AVERAGE OF WALL PLANES 297.00

MOST RESTRICTIVE CONDITION OCCURS IN THE EXISTING CONDITIONS WITH AN AVG. GRADE OF 297.00'



ARCHITECTS

West Cabarrus Offices

518 West Cabarrus St. Raleigh, NC 27603

FOR REVIEW PURPOSES ONLY

Design Development

Administrative Site Review - Exterior **Elevations** 



| BUILDING 1  | EXISTING |        |         | PROPOSED |        |         |
|-------------|----------|--------|---------|----------|--------|---------|
|             | HIGH     | LOW    | AVERAGE | HIGH     | LOW    | AVERAGE |
| WEST PLANE  | 296.50   | 295.30 | 296.40  | 290.85   | 288.30 | 289.57  |
| NORTH PLANE | 302.00   | 295.50 | 299.00  | 290.70   | 290.40 | 290.55  |
| EAST PLANE  | 306.00   | 302.00 | 304.00  | 3D2.00   | 290.70 | 296.35  |
| SOUTH PLANE | 306.00   | 295.50 | 301.25  | 305.50   | 290.40 | 297.95  |

293.60

MOST RESTRICTIVE CONDITION OCCURS IN THE PROPOSED CONDITIONS WITH AN AVG. GRAD