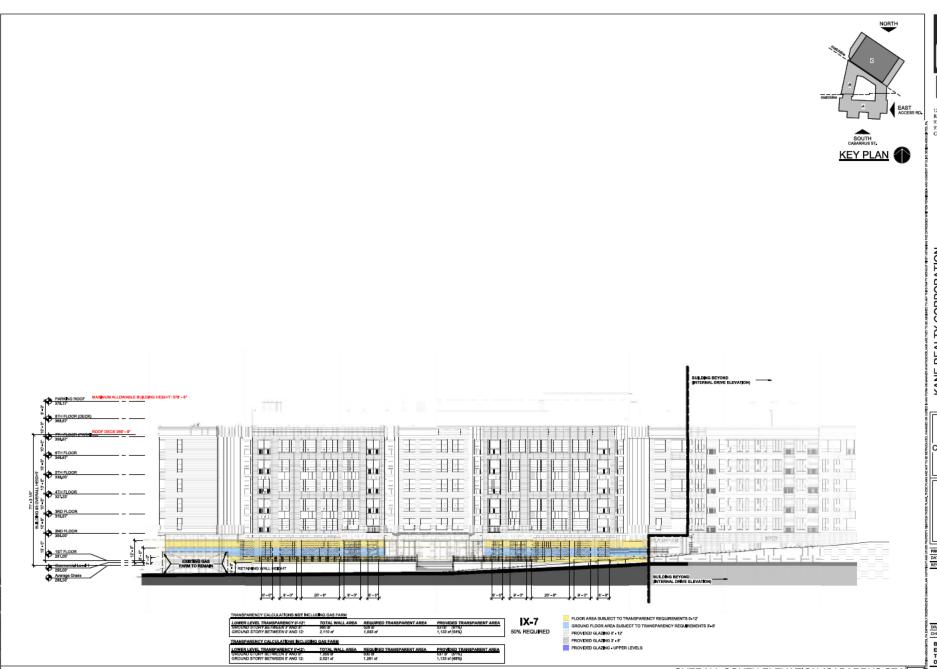

Administrative Alternate (AAD-6-2020) allowing outdoor amenity area to be counted towards the corner build-to requirement set forth in UDO Section 1.5.6.C.1 for the mixed-use building at W Cabarrus Street and S West Street, and towards the build-to requirement set forth in UDO Section 3.4.7.C for the mixed-use building along W Cabarrus Street; granting relief from the primary street-facing pedestrian entrance requirement set forth in UDO Section 3.4.7.E for the mixed-use building at the corner of W Cabarrus Street and S West Street; and granting relief from the transparency requirements set forth in UDO Section 3.2.6.F for the mixed-use building in the northeast corner of the site fronting S West Street.

# **Urban Forestry**

11. A tree impact permit must be obtained for the approved streetscape tree installation in the right of way. This development proposes shade trees on all streets: (14) street trees in tree grates along W. Cabarrus St.; (9) street trees in tree grates and (1) tree in tree lawn along Dupont Circle; (6) street trees in tree grates along S. West St.