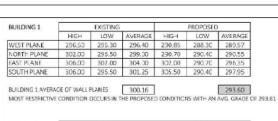

HECKED BY LIV
DRAWN BY CJJ
SCALE 1\*-60'
DATE 09. 30. 2019
SHEET

SITE PLAN

C2.00





The John R. McAdams Company, Inc. 2903 Meridian Parkway Durham, NC 27713

phone 919, 361, 5000 fax 919, 361, 2269 Scense number: C-0293 contact: Brian Purdy, RLA Purdy@mcadamsco.com

#### CUENT

KAVE REALTY CORPORATION 43:3 LASSITER AT NORTH HILLS AVE SUITE 250 RAIEIGH, NC 27609



WEST CABARRUS STREET
ADMINISTRATIVE SITE PLAN
RALEIGH, NORTH CAROLINA



#### REVISIONS

NO. DATE REVISION DESCRIPTION

1 01.02.000 MEVBED PIR 15T CITY OF ANABOH COMMISTS

2 03.27.2000 MEVBED PIR 16T CITY OF ANABOH COMMISTS

3 03.43.2000 MEVBED PIR 16T CITY OF ANABOH COMMISTS

#### PLAN INFORMATION

PROJECT NO. KAN-17090
FILENAME KAN17090-U1
CHECKED BY LY
DRAWN BY CJJ
SCALE 1\*-60'
DATE 09.30.2019
SHEET

UTILITY PLAN

C4.00



| BUILDING 2  | EXISTING |        |         | PROPOSED |        |         |
|-------------|----------|--------|---------|----------|--------|---------|
|             | HIGH     | LOW    | AVERAGE | HIGH     | LOW    | AVERAGE |
| WEST PLANE  | 294.50   | 290.50 | 292.00  | 298.00   | 290.98 | 294.49  |
| NORTH PLANE | 298.00   | 290.50 | 294.25  | 305.50   | 290.50 | 298.00  |
| EAST PLANE  | 306.00   | 298.00 | 302.00  | 305.50   | 305.50 | 305.50  |
| SOUTH PLANE | 306.00   | 294.50 | 300.25  | 307.00   | 298.00 | 302.50  |

BUILDING 2 AVERAGE OF WALL PLANES 297.00 300.10

MOST RESTRICTIVE CONDITION OCCURS IN THE EXISTING CONDITIONS WITH AN AVG. GRADE OF 297.00

Transporter And between 5'-15'

Will And between 5'-15'

Value of the service of



COWNER
Kone Realty
4321 Lassier at North