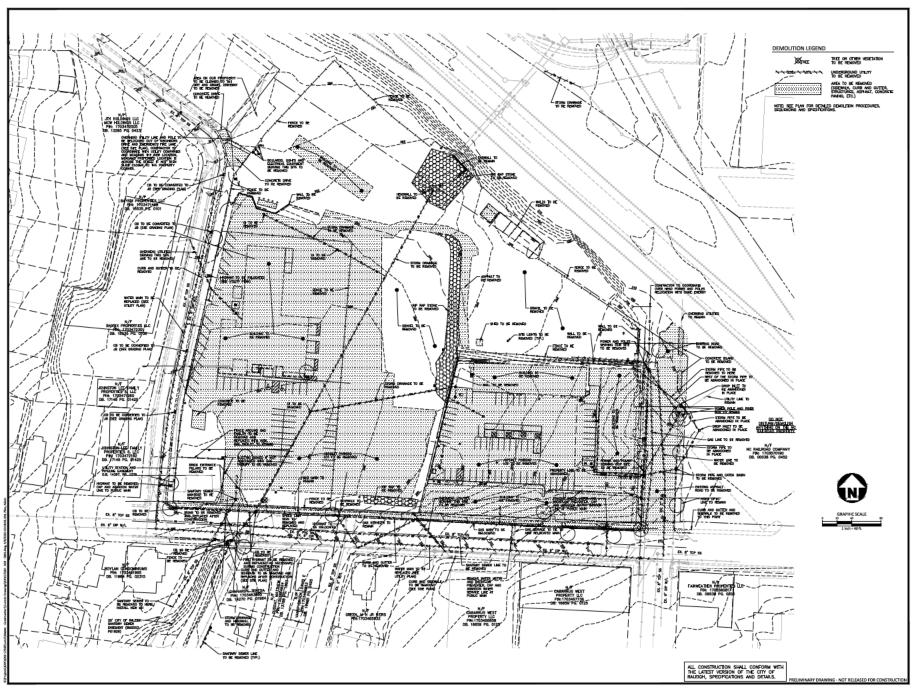

LOCATION:

The site is generally bound by W Cabarrus Street on the south, S West Street on the east, the railway on the north and Dupont Circle on the west, with common street addresses of 518 and 600 W Cabarrus Street, and 400 S West Street. Development of 3 mixed use buildings including a 1,075 space parking structure. Building 1 contains approximately 4,058 square feet of retail and approximately 191,882 square feet of office; Building 2 contains approximately 3,473 square feet

**REQUEST:** 

of retail and approximately 126,851 square feet of office; and Building 3 contains approximately 26,806 square feet of retail space, 329 apartment style dwelling units in 710,129 square feet and approximately 10,220 square feet of lobby/leasing space. The property is approximately 5.82 acres zoned IX-7-UL.