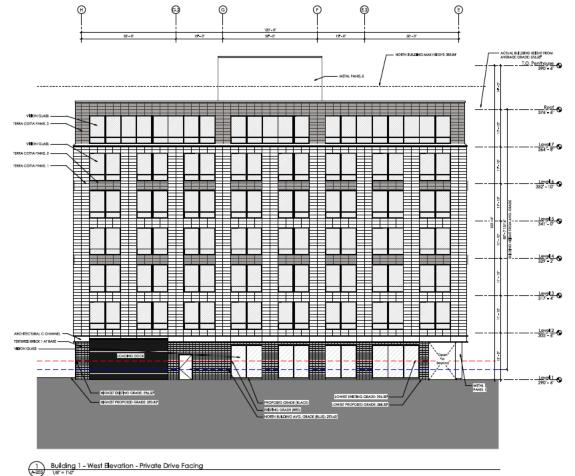

| 305.50   | 290.40 | 297.95  |

293.60

MOST RESTRICTIVE CONDITION OCCURS IN THE PROPOSED CONDITIONS WITH AN AVG. GRADE OF 293.61

| BUILDING 2  | EXISTING |        |         | PROPOSED |        |         |
|-------------|----------|--------|---------|----------|--------|---------|
|             | HIGH     | LOW    | AVERAGE | HIGH     | LOW    | AVERAGE |
| WEST PLANE  | 294.50   | 290.50 | 292.00  | 298.00   | 290.98 | 294.49  |
| NORTH PLANE | 298.00   | 290.50 | 294.25  | 305.50   | 290.50 | 298.00  |
| EAST PLANE  | 306.00   | 298.00 | 302.00  | 305.50   | 305.50 | 305.50  |
| SOUTH PLANE | 306.00   | 294,50 | 300.25  | 307.00   | 298.00 | 302.50  |

BUILDING 2 AVERAGE OF WALL PLANES 297.00

MOST RESTRICTIVE CONDITION OCCURS IN THE EXISTING CONDITIONS WITH AN AVG. GRADE OF 297.00'





ARCHITECTS

West Cabarrus Offices

518 West Cabarrus St. Raleigh, NC 27603

FOR REVIEW PURPOSES ONLY

Design Development

Administrative Site Review - Exterior

**Elevations** 

| BUILDING 1  | EXISTING |        |         | PROPOSED |        |         |
|-------------|----------|--------|---------|----------|--------|---------|
|             | HIGH     | LOW    | AVERAGE | HIGH     | LOW    | AVERAGE |
| WEST PLANE  | 296.50   | 295.30 | 296.40  | 230.85   | 288.30 | 289.57  |
| NORTH PLANE | 302.00   | 295.50 | 299.00  | 290.70   | 290.40 | 290.55  |
| EAST PLANE  | 306.00   | 302.00 | 304.00  | 302.00   | 290.70 | 296.35  |
| SOUTH PLANE | 306.00   | 295.50 | 301.25  | 305.50   | 290.40 | 297.95  |

293.60

MOST RESTRICTIVE CONDITION OCCURS IN THE PROPOSED CONDITIONS WITH AN AVG. GRA