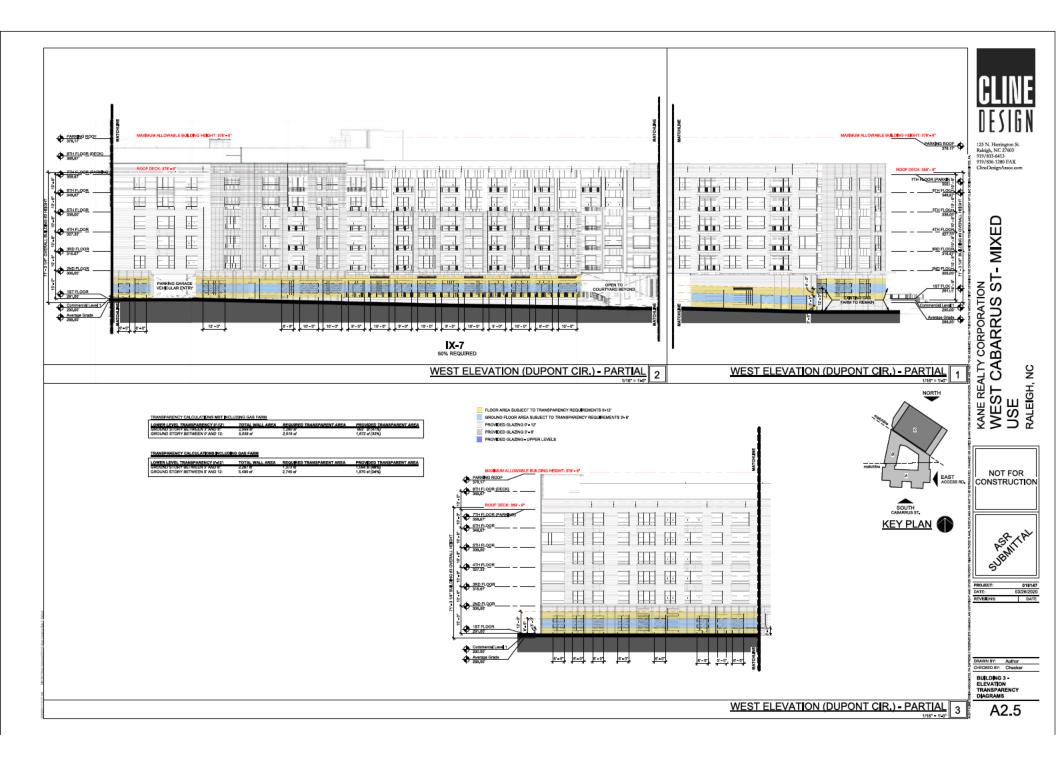

Administrative Alternate (AAD-6-2020) allowing outdoor amenity area to be counted towards the corner build-to requirement set forth in UDO Section 1.5.6.C.1 for the mixed-use building at W Cabarrus Street and S West Street, and towards the build-to requirement set forth in UDO Section 3.4.7.C for the mixed-use building along W Cabarrus Street; granting relief from the primary street-facing pedestrian entrance requirement set forth in UDO Section 3.4.7.E for the mixed-use building at the corner of W Cabarrus Street and S West Street; and granting relief from the transparency requirements set forth in UDO Section 3.2.6.F for the mixed-use building in the northeast corner of the site fronting S West Street.

# **Urban Forestry**

11. A tree impact permit must be obtained for the approved streetscape tree installation in the right of way. This development proposes shade trees on all streets: (14) street trees in tree grates along W. Cabarrus St.; (9) street trees in tree grates and (1) tree in tree lawn along Dupont Circle; (6) street trees in tree grates along S. West St.