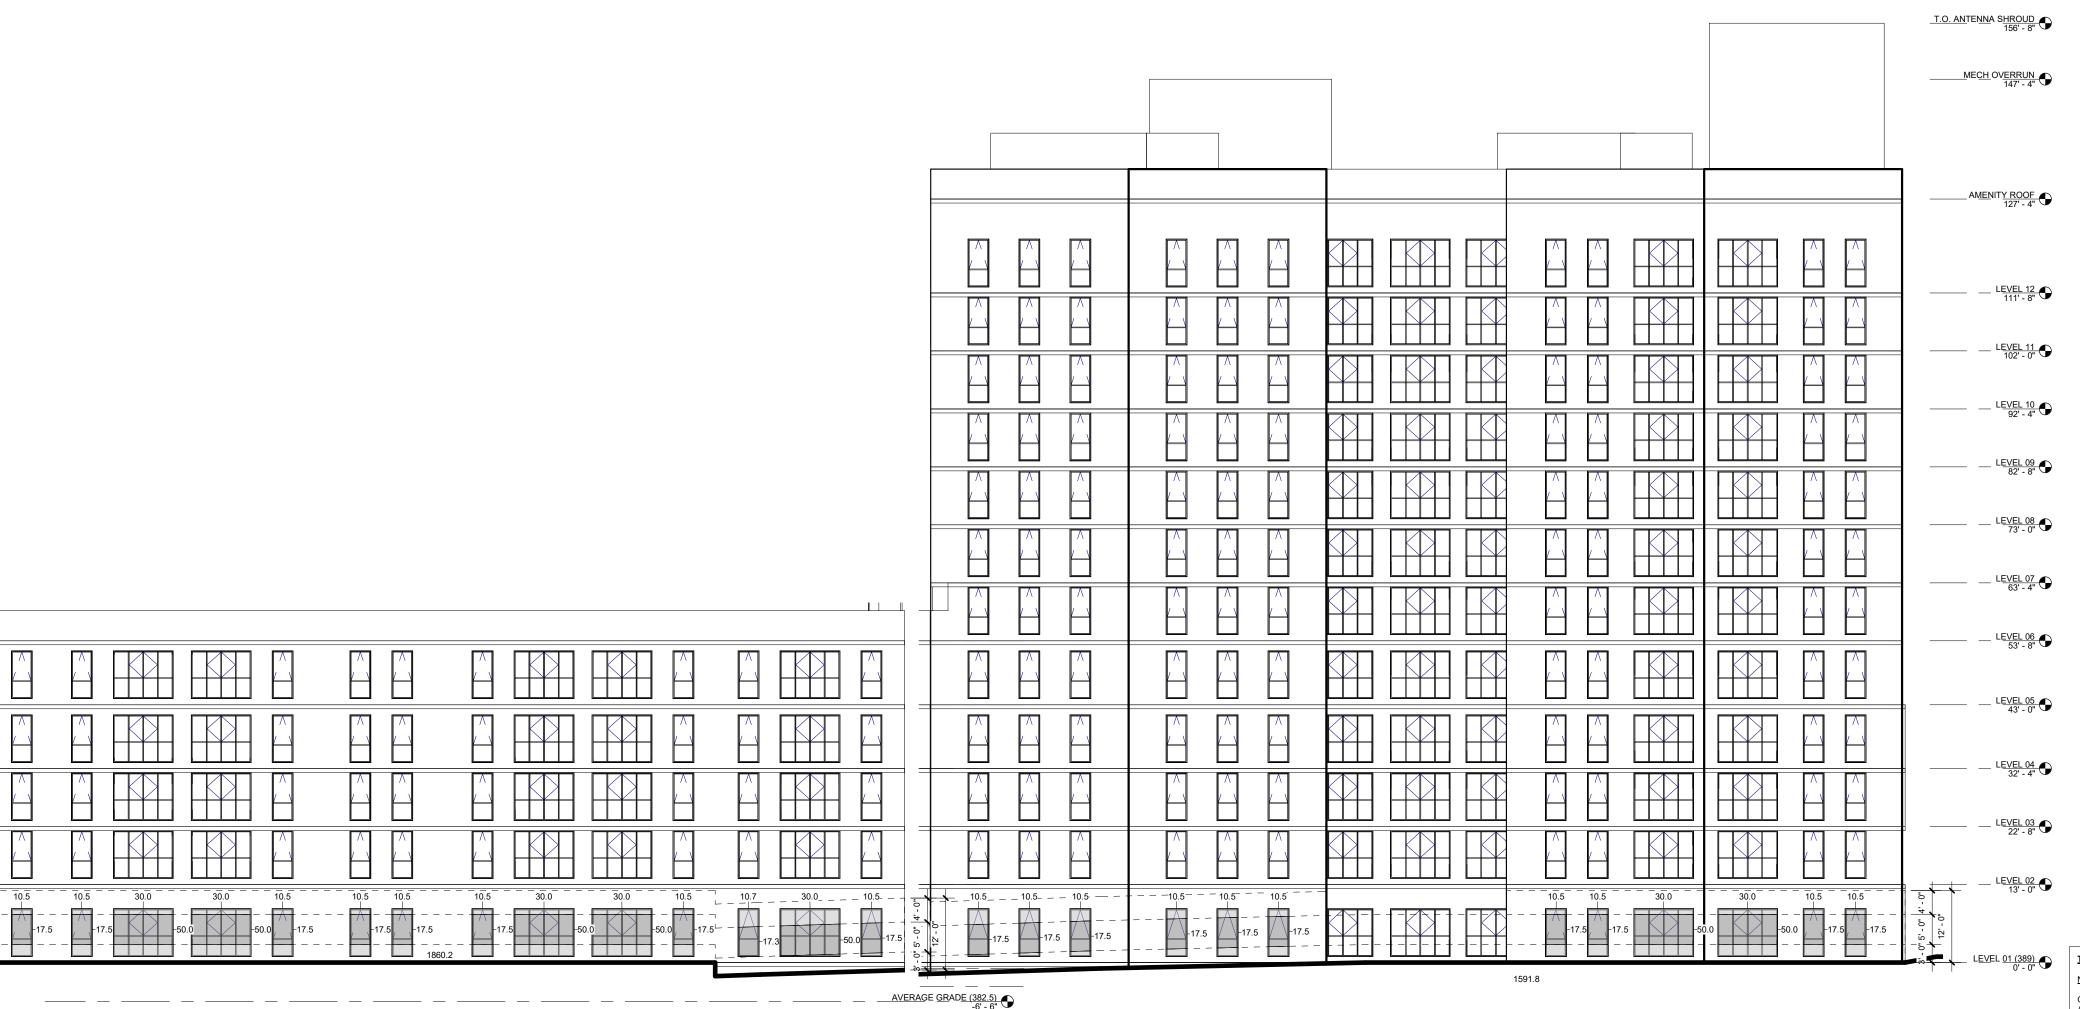

00 HOUSTON, TEXAS 77042 JORDANSKALA.COM

DESIGN TEAM & CONSULTANTS

HARTRANFT LIGHTING DESIGN AQUA DESIGN WALKER CONSULTANTS AMERICAN TRASH MANAGEMENT

PROJECT LOCATION

**GENERAL NOTES** 

1. BUILDING HEIGHT PER UDO SECTION 1.5.7, 2.3, 3.2 AND 3.3

2. SEE CIVIL DRAWINGS FOR RELATIVE GRADE ELEVATION INFORMATION

3. AVG GRADE, 378.5 = ARCH ELEV -11' - 2" LEVEL 01, 389 = ARCH ELEV 0' - 0"

AVERAGE GRADE CALCS

NORTH ELEVATION (HILLSBOROUGH ST) NW 389 + 387 / 2: 388 NE 383 + 387 / 2: 385

WEST ELEVATION (COX AVE) NW 389 + 376 / 2: 382.5 SW 367 + 376 / 2: 371.5

### HUB ON CAMPUS RALEIGH

1707 HILLSBOROUGH ST RALEIGH, NC 27605 DRAWING TITLE

DRAWING NO:

**ELEVATIONS** 

DATE:
2022

DRAWN BY:
AA

PRELIMINARY

NOT FOR CONSTRUCTION

CHECKED BY:

AA

PROJECT NO: 2022-23.00

A302

COPYRIGHT 2022



TRANSPARENCY CALCULATIONS:

NORTH ELEVATION - HILLSBOROUGH STREET

GROUND LEVEL SURFACE AREA: (WITHIN 0'-0" - 12'-0") 3,452 SF
AREA OF REQ'D TRANSPARENCY FOR RESIDENTIAL
(NONE REQ'D PER UDO SECTION 1.59): NR

ACTUAL AREA OF TRANSPARENCY
WITHIN 0'-0" - 12'-0" PROVIDED: 1,092 SF (32%)

ACTUAL AREA OF TRANSPARENCY
WITHIN 3'-0" - 8'-0" PROVIDED: 683 SF



APPROVAL STAMPS:

09/16/22 Administrative Site Review 1
No. Date Description

SUBMISSIONS & REVISIONS

OWNER

CORE

1643 N MILWAUKEE AVE, 5TH FLOOR CHICAGO, ILLINOIS 60647 CORESPACES.COM

ARCHITEC<sup>\*</sup>

ANTUNOVICH ASSOCIATES ARCHITECTURE · PLANNING · INTERIOR DESIGN 224 WEST HURON STREET, SUITE 7E

224 WEST HURON STREET, SUITE 7E CHICAGO, ILLINOIS 60654 ANTUNOVICH.COM

ARCHITECT



1304 HILLSBOROUGH ST RALEIGH, NORTH CAROLINA 27605