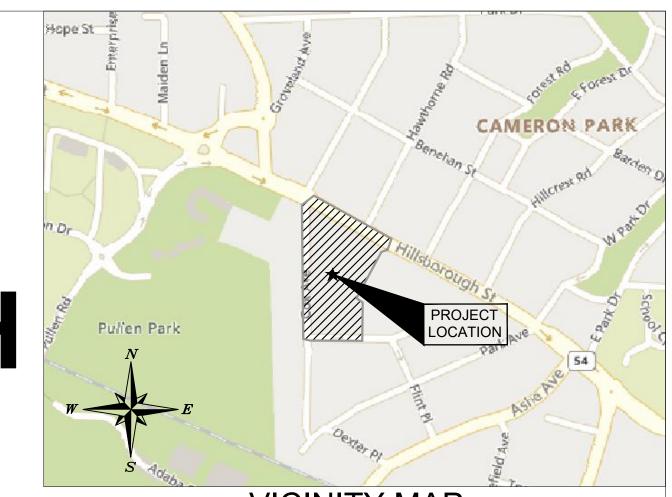

# HUB ON CAMPUS RALEIGH

1707 HILLSBOROUGH STREET RALEIGH, NORTH CAROLINA 27605

**VICINITY MAP** 

### PROJECT LOCATION

- GENERAL NOTES:

  1. ALL CONSTRUCTION SHALL BE IN ACCORDANCE WITH CITY OF RALEIGH AND/OR NCDOT STANDARDS.

  1. ALL CONSTRUCTION SHALL BE IN ACCORDANCE WITH CITY OF RALEIGH AND/OR NCDOT STANDARDS.
- PRIOR TO CONSTRUCTION BEGINNING, ALL SIGNAGE AND TRAFFIC CONTROL SHALL BE IN PLACE. . THE CONTRACTOR SHALL REPAIR ALL DAMAGED INFRASTRUCTURE IN THE RIGHT-OF-WAY AND RESTORE
- MANUAL" AND CONTACT THE DEVELOPMENT SERVICES ENGINEERING INSPECTORS AT (919) 996-2409.
- THEY MUST BE APPROVED BY THE PUBLIC WORKS DEPARTMENT AND PUBLIC UTILITIES DEPARTMENT PRIOR TO ISSUANCE OF PERMITS OR RECORDING OF ANY PLAT FOR THIS DEVELOPMENT.
- 9. EXISTING INFORMATION TAKEN FROM AN ALTA/NSPS LAND SURVEY PROVIDED BY JOHN A. EDWARDS & COMPANY
- 333 WADE AVE., RALEIGH, NC 27605. PHONE: (919) 828-4428 AND DATED JANUARY 14, 2022. WITHIN THE SIGHT TRIANGLES SHOWN ON THIS PLAN, NO OBSTRUCTION BETWEEN 2 FEET AND 8 FEET IN HEIGHT ABOVE THE CURB LINE ELEVATION SHALL BE LOCATED IN WHOLE OR PART. OBSTRUCTIONS INCLUDE BUT ARE NOT
- LIMITED TO ANY BERM, FOLIAGE, FENCE, WALL, SIGN, OR PARKED VEHICLE. UNLESS NOTED. ACCESS ROUTE FOR EMERGENCY VEHICLES SHALL PROVIDE AN INSIDE TURNING RADIUS OF 28
- 13. TRASH AND CARDBOARD DUMPSTER(S) ENCLOSURE SHALL BE COMPATIBLE WITH MATERIAL AND/OR COLOR OF THI 14. CONTRACTOR TO FIELD LOCATE AND VERIFY ALL EXISTING UTILITIES PRIOR TO CONSTRUCTION AND REPORT ANY
- DISCREPANCIES TO ENGINEER PRIOR TO ANY CONSTRUCTION ACTIVITIES. CONTACT NC ONE AT 811 FOR FIELD HANDICAP PARKING SPACE(S) AND HANDICAP ACCESS AISLE(S) SHALL BE NO GREATER THAN TWO PERCENT (2%)
- PITCH IN ANY DIRECTION(S) AS PER ADA STANDARDS PROVIDE SIGNAGE AND STRIPING OF HANDICAP SPACES AS PER ADA STANDARDS
- 17. ALL RETAINING WALLS GREATER THAN 30" IN HEIGHT TO INCLUDE SAFETY RAIL OR FENCE. 18. THE MINIMUM CORNER CLEARANCE FROM THE CURB LINE OF INTERSECTING STREETS SHALL BE AT LEAST 20 FEET
- FROM THE POINT OF TANGENCY OF THE CURB. NO DRIVEWAYS SHALL ENCROACH ON THIS MINIMUM CORNER 19. WC ACCESS RAMPS WILL BE PROVIDED IN ACCORDANCE WITH CITY OF RALEIGH PUBLIC WORKS DEPARTMENT STANDARDS, PROWAG STANDARDS, AND ADAAG SPECIFICATIONS.
- 20. ALL RAMPS AND HANDRAILS SHALL CONFORM TO ANSI, NCSBC, AND ICC STANDARDS AND SPECIFICATIONS. 21. ALL ABOVE GROUND UTILITY DEVICES (TO INCLUDE BUT NOT LIMITED TO TELEPHONE AND CABLE PEDESTALS, ELECTRICAL TRANSFORMERS, BACKFLOW DEVICE HOTBOX, ETC.) SHALL BE SCREENED FROM OFF-SITE VIEW BY EVERGREEN SHRUBS, FENCE, OR WALL. 22. SEE SHEET C3.0 FOR FULL SITE DATA TABLE.
- RIGHT-OF-WAY OBSTRUCTION NOTES: