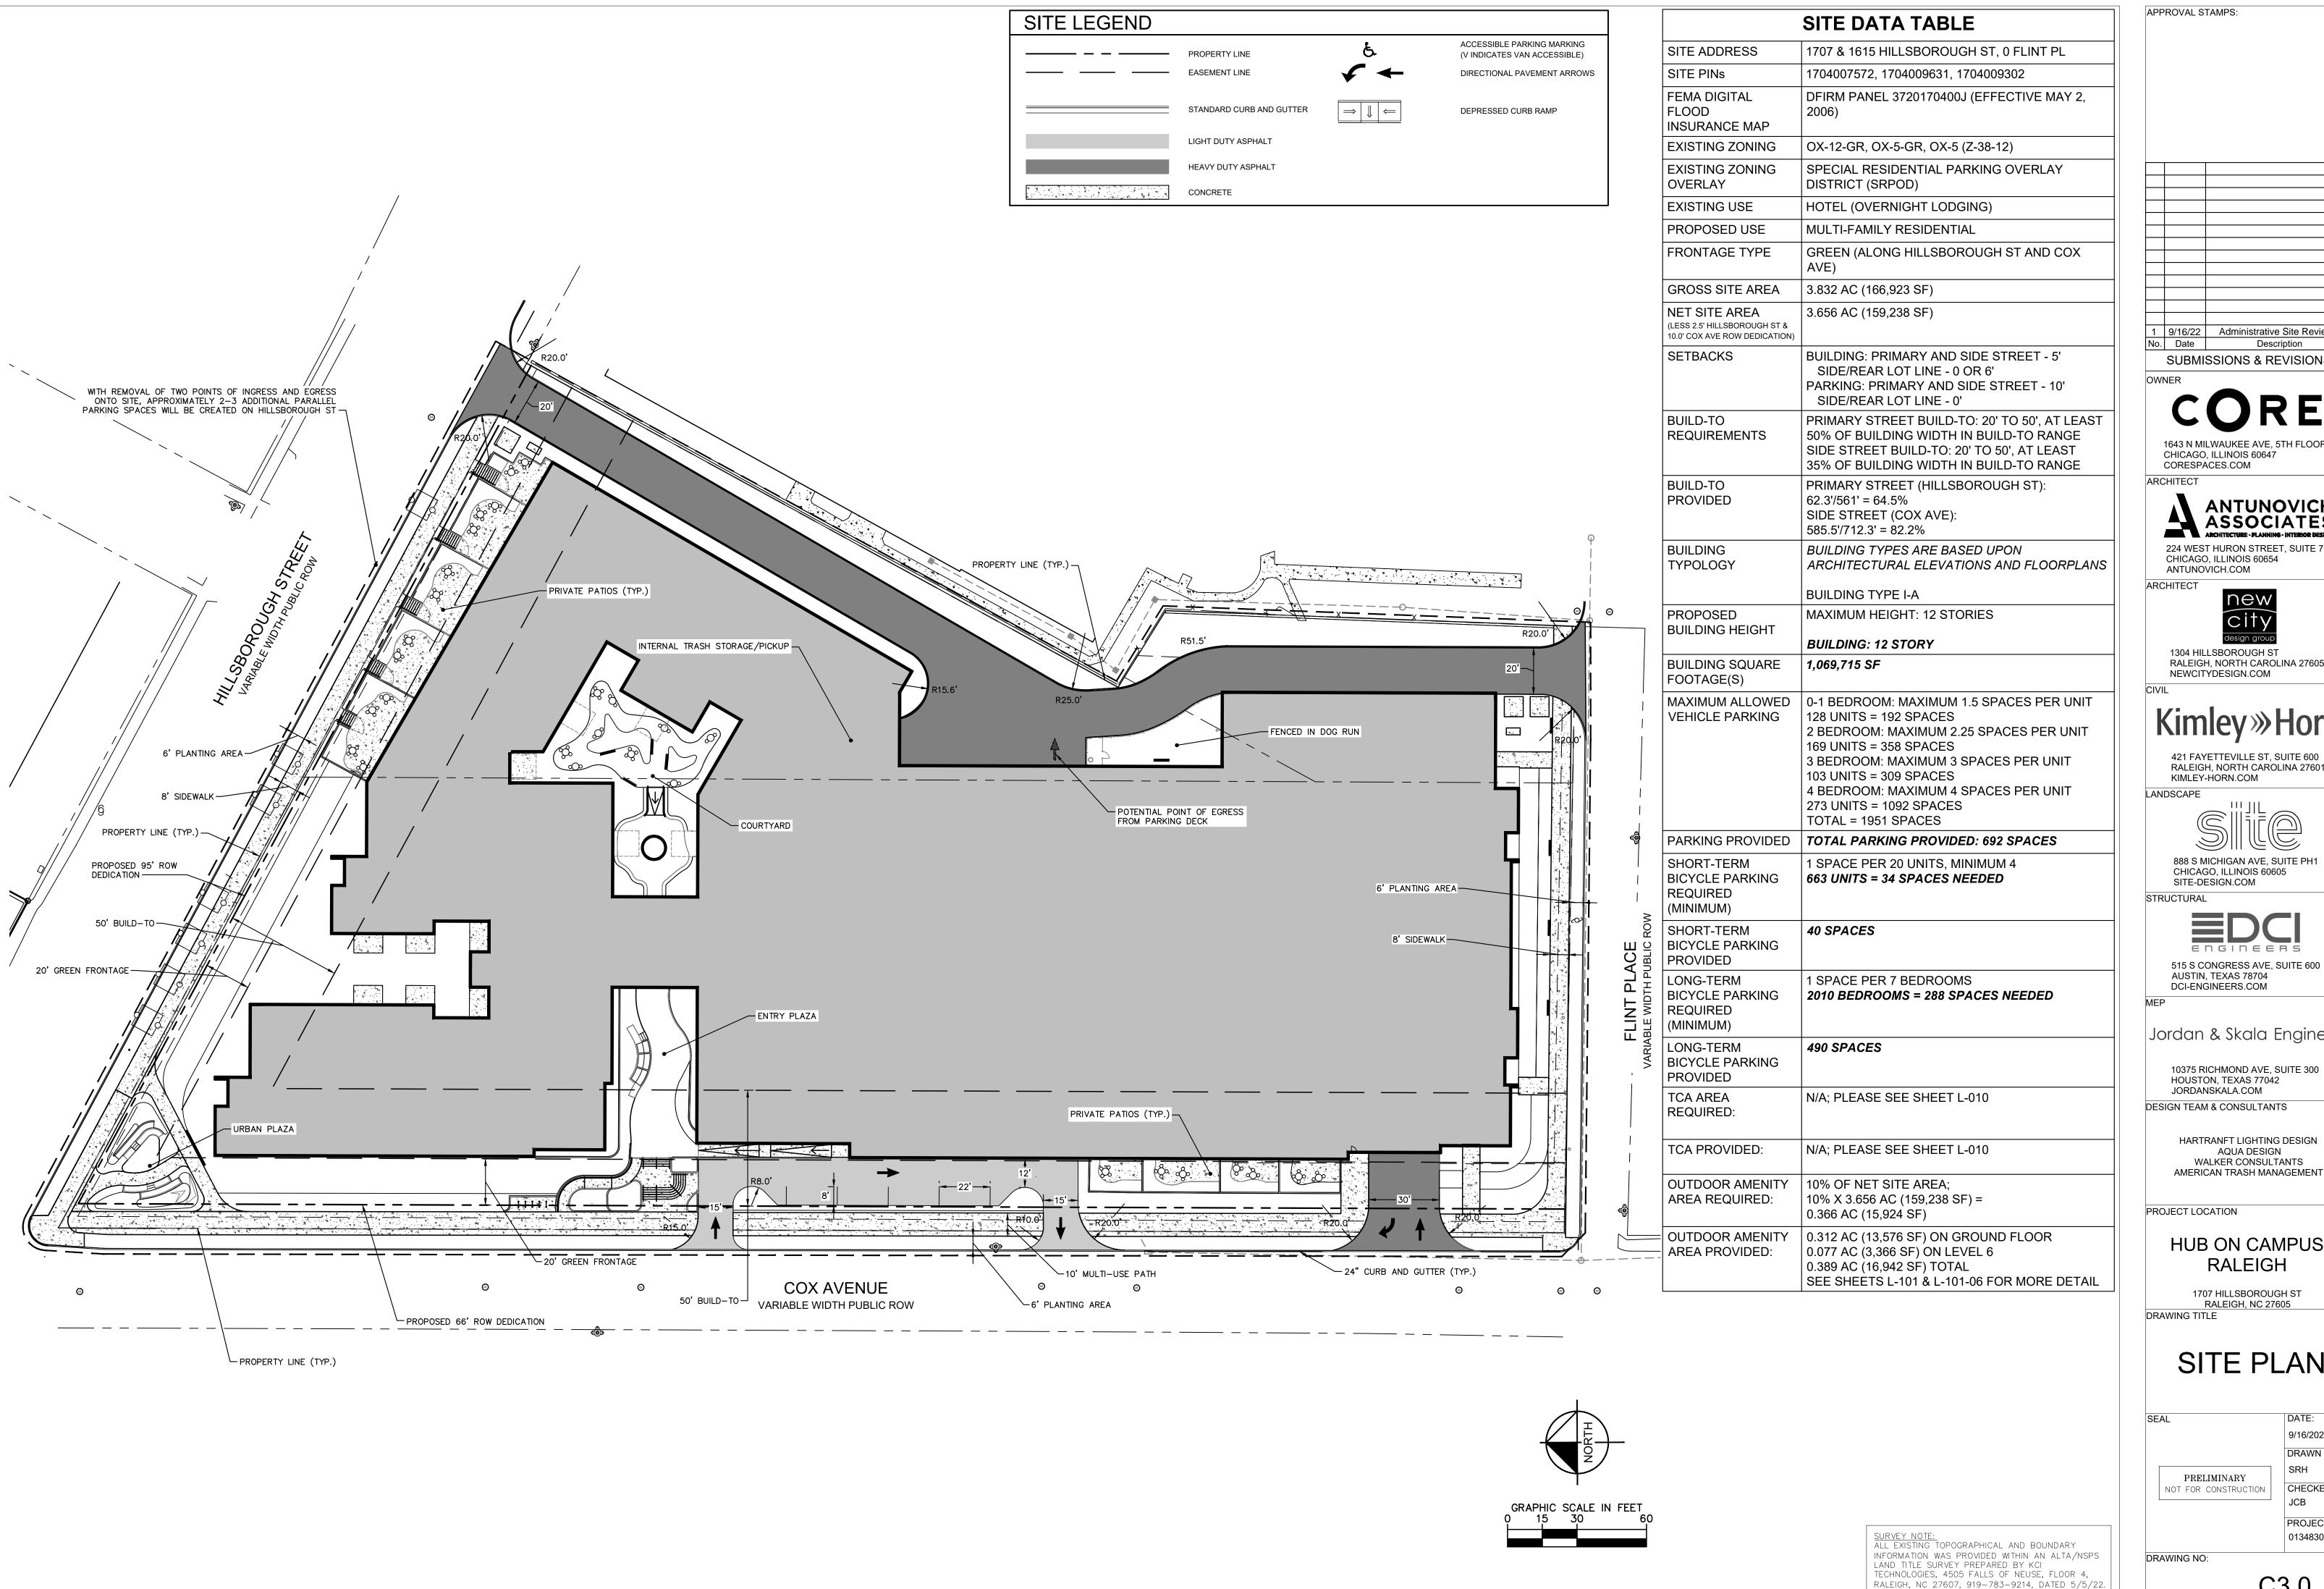

**DEVELOPMENT TYPE + SITE DATE TABLE** 

Page 2 of 2 REVISION 06.02.22

### PROJECT LOCATION

- GENERAL NOTES:

  1. ALL CONSTRUCTION SHALL BE IN ACCORDANCE WITH CITY OF RALEIGH AND/OR NCDOT STANDARDS.

  1. ALL CONSTRUCTION SHALL BE IN ACCORDANCE WITH CITY OF RALEIGH AND/OR NCDOT STANDARDS.
- PRIOR TO CONSTRUCTION BEGINNING, ALL SIGNAGE AND TRAFFIC CONTROL SHALL BE IN PLACE. . THE CONTRACTOR SHALL REPAIR ALL DAMAGED INFRASTRUCTURE IN THE RIGHT-OF-WAY AND RESTORE
- MANUAL" AND CONTACT THE DEVELOPMENT SERVICES ENGINEERING INSPECTORS AT (919) 996-2409.
- THEY MUST BE APPROVED BY THE PUBLIC WORKS DEPARTMENT AND PUBLIC UTILITIES DEPARTMENT PRIOR TO ISSUANCE OF PERMITS OR RECORDING OF ANY PLAT FOR THIS DEVELOPMENT.
- 9. EXISTING INFORMATION TAKEN FROM AN ALTA/NSPS LAND SURVEY PROVIDED BY JOHN A. EDWARDS & COMPANY
- 333 WADE AVE., RALEIGH, NC 27605. PHONE: (919) 828-4428 AND DATED JANUARY 14, 2022. WITHIN THE SIGHT TRIANGLES SHOWN ON THIS PLAN, NO OBSTRUCTION BETWEEN 2 FEET AND 8 FEET IN HEIGHT ABOVE THE CURB LINE ELEVATION SHALL BE LOCATED IN WHOLE OR PART. OBSTRUCTIONS INCLUDE BUT ARE NOT
- LIMITED TO ANY BERM, FOLIAGE, FENCE, WALL, SIGN, OR PARKED VEHICLE. UNLESS NOTED. ACCESS ROUTE FOR EMERGENCY VEHICLES SHALL PROVIDE AN INSIDE TURNING RADIUS OF 28
- 13. TRASH AND CARDBOARD DUMPSTER(S) ENCLOSURE SHALL BE COMPATIBLE WITH MATERIAL AND/OR COLOR OF THI 14. CONTRACTOR TO FIELD LOCATE AND VERIFY ALL EXISTING UTILITIES PRIOR TO CONSTRUCTION AND REPORT ANY
- DISCREPANCIES TO ENGINEER PRIOR TO ANY CONSTRUCTION ACTIVITIES. CONTACT NC ONE AT 811 FOR FIELD HANDICAP PARKING SPACE(S) AND HANDICAP ACCESS AISLE(S) SHALL BE NO GREATER THAN TWO PERCENT (2%)
- PITCH IN ANY DIRECTION(S) AS PER ADA STANDARDS PROVIDE SIGNAGE AND STRIPING OF HANDICAP SPACES AS PER ADA STANDARDS
- 17. ALL RETAINING WALLS GREATER THAN 30" IN HEIGHT TO INCLUDE SAFETY RAIL OR FENCE. 18. THE MINIMUM CORNER CLEARANCE FROM THE CURB LINE OF INTERSECTING STREETS SHALL BE AT LEAST 20 FEET
- FROM THE POINT OF TANGENCY OF THE CURB. NO DRIVEWAYS SHALL ENCROACH ON THIS MINIMUM CORNER 19. WC ACCESS RAMPS WILL BE PROVIDED IN ACCORDANCE WITH CITY OF RALEIGH PUBLIC WORKS DEPARTMENT STANDARDS, PROWAG STANDARDS, AND ADAAG SPECIFICATIONS.
- 20. ALL RAMPS AND HANDRAILS SHALL CONFORM TO ANSI, NCSBC, AND ICC STANDARDS AND SPECIFICATIONS. 21. ALL ABOVE GROUND UTILITY DEVICES (TO INCLUDE BUT NOT LIMITED TO TELEPHONE AND CABLE PEDESTALS, ELECTRICAL TRANSFORMERS, BACKFLOW DEVICE HOTBOX, ETC.) SHALL BE SCREENED FROM OFF-SITE VIEW BY EVERGREEN SHRUBS, FENCE, OR WALL. 22. SEE SHEET C3.0 FOR FULL SITE DATA TABLE.
- RIGHT-OF-WAY OBSTRUCTION NOTES: