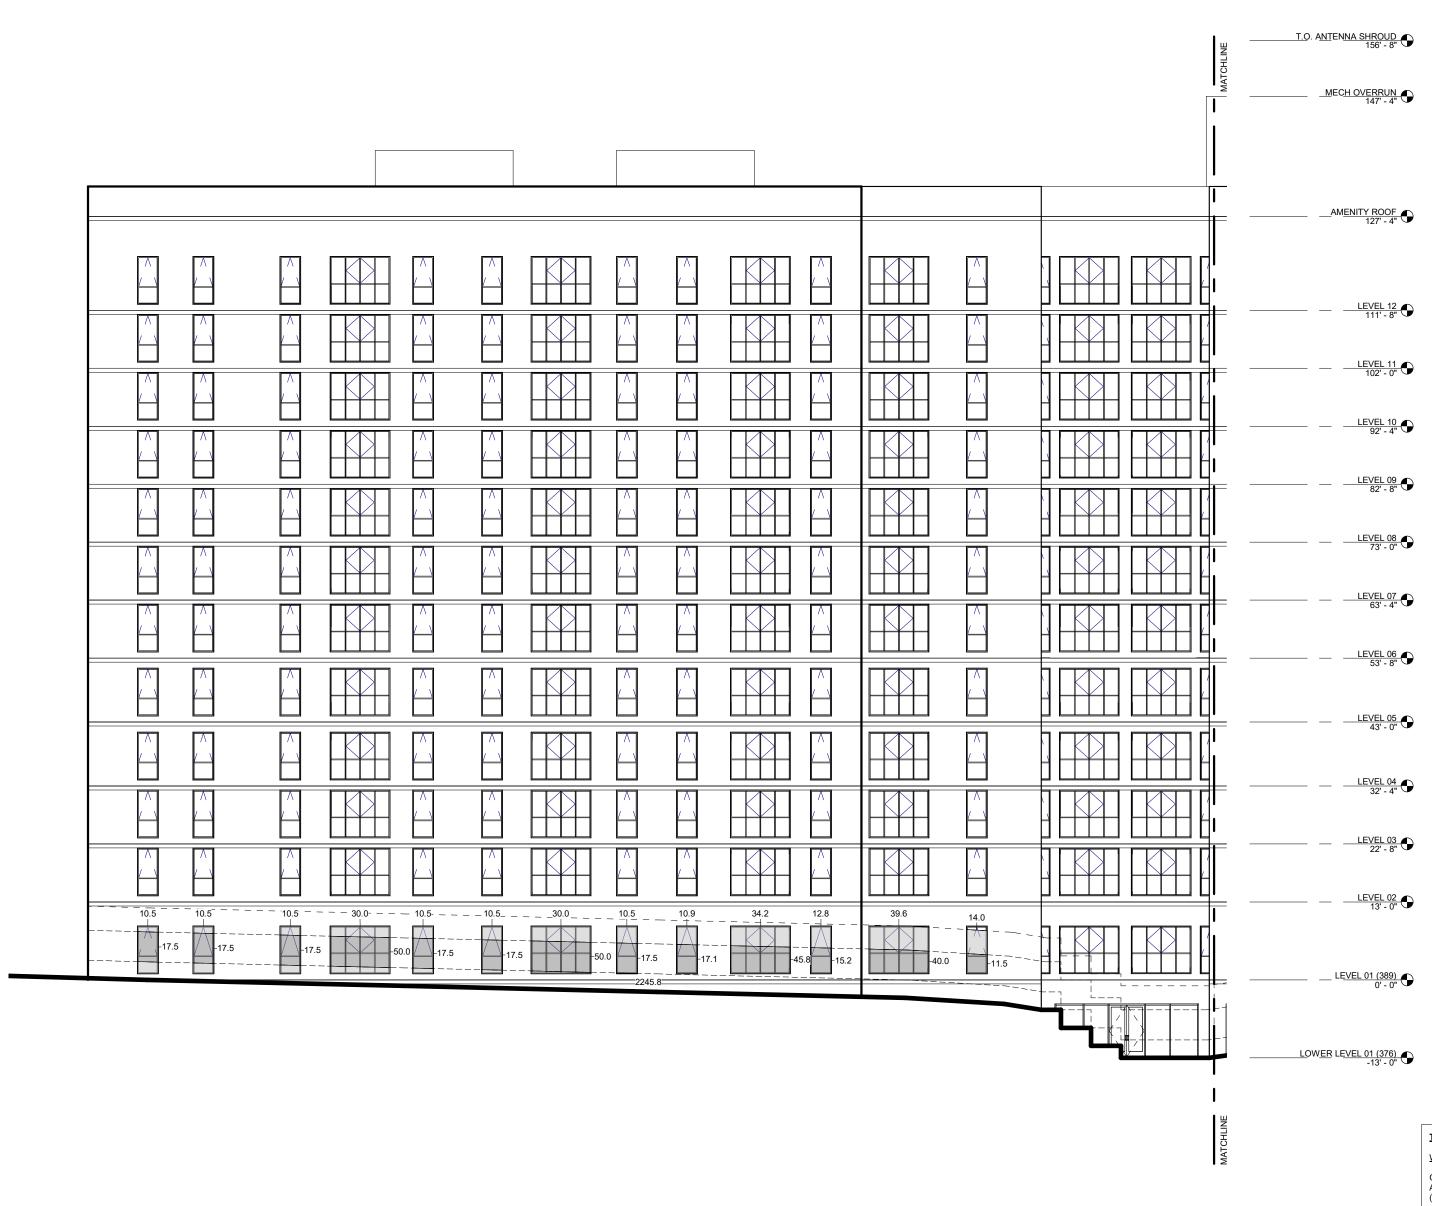

ROUGH ST RALEIGH, NORTH CAROLINA 27605 NEWCITYDESIGN.COM

CIVIL

## Kimley»Horr

421 FAYETTEVILLE ST, SUITE 600 RALEIGH, NORTH CAROLINA 27601 KIMLEY-HORN.COM

LANDSCAPE



888 S MICHIGAN AVE, SUITE PH1 CHICAGO, ILLINOIS 60605 SITE-DESIGN.COM

STRUCTURAL



515 S CONGRESS AVE, SUITE 600 AUSTIN, TEXAS 78704 DCI-ENGINEERS.COM

**D** 

Jordan & Skala Engineers

10375 RICHMOND AVE, SUITE 300 HOUSTON, TEXAS 77042 JORDANSKALA.COM DESIGN TEAM & CONSULTANTS

HARTRANFT LIGHTING DESIGN AQUA DESIGN WALKER CONSULTANTS AMERICAN TRASH MANAGEMENT

PROJECT LOCATION

### HUB ON CAMPUS RALEIGH

1707 HILLSBOROUGH ST RALEIGH, NC 27605 DRAWING TITLE

## TRANSPARENCY DIAGRAMS

SEAL

DATE:
2022
DRAWN BY:
AA

PRELIMINARY

NOT FOR CONSTRUCTION

PROJECT NO: 2022-23.00

DRAWING NO:
A304

COPYRIGHT 2022

CHECKED BY:



TRANSPARENCY CALCULATIONS: WEST ELEVATION (PARTIAL) - COX AVENUE GROUND LEVEL SURFACE AREA: (WITHIN 0'-0" - 12'-0") 2,246 SF AREA OF REQ'D TRANSPARENCY FOR RESIDENTIAL (NONE REQ'D PER UDO SECTION 1.59): NR ACTUAL AREA OF TRANSPARENCY WITHIN 0'-0" - 12'-0" PROVIDED: 569 SF (25%) ACTUAL AREA OF TRANSPARENCY WITHIN 3'-0" - 8'-0" PROVIDED: 317 SF



1 PARTIAL WEST ELEVATION - COX AVENUE A305 1/16" = 1'-0"

APPROVAL STAMPS:

|    | 09/16/22 | Administrative Site Review 1 |
|----|----------|------------------------------|
| Nο | Date     | Description                  |

SUBMISSIONS & REVISIONS



1643 N MILWAUKEE AVE, 5TH FLOOR CHICAGO, ILLINOIS 60647 CORESPACES.COM

ANTUNOVICH ANTUNOVICE ASSOCIATES

ARCHITECTURE · PLANNING · INTERIOR DESIGN

224 WEST HURON STREET, SUITE 7E CHICAGO, ILLINOIS