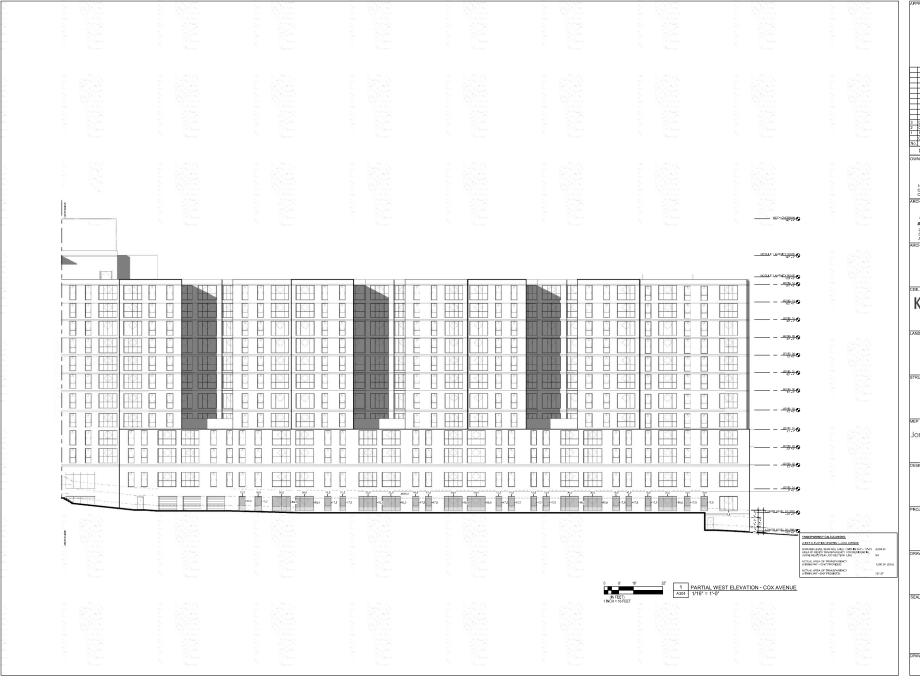

**REQUEST:** A twelve story apartment building housing 661 units with a parking deck,

associated amenities and required infrastructure.

Note - This project is not utilizing the Frequent Transit Development Option

# **HUB ON CAMPUS RALEIGH**

ASR-0087-2022

1707 HILLSBOROUGH STREET RALEIGH, NORTH CAROLINA 27605