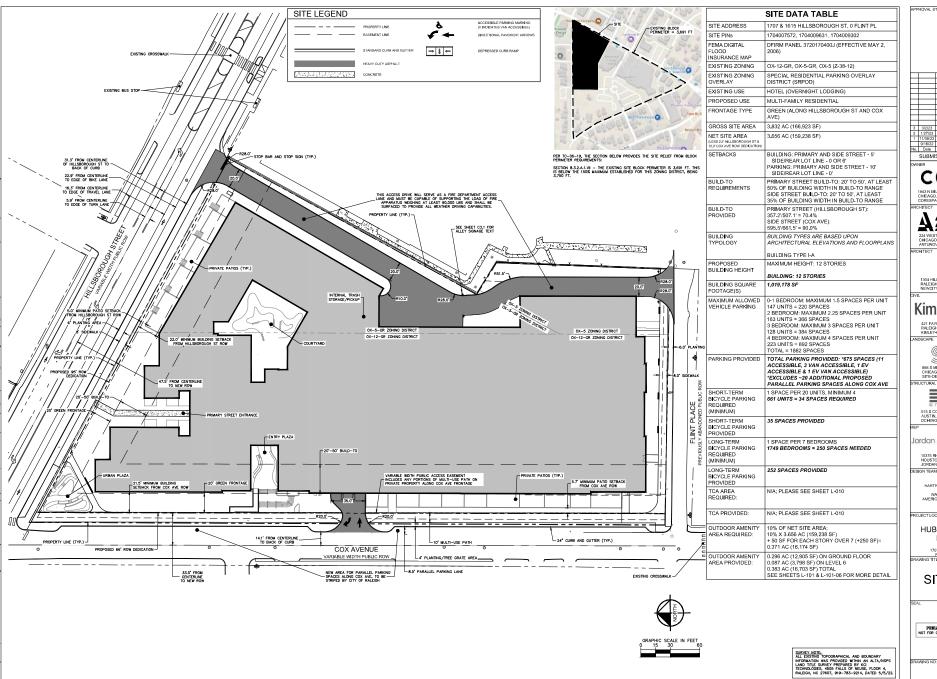

**LOCATION:** These three parcels to be recombined totaling 3.85 acres zoned OX-12 GR,

OX-5-GR and OX-5 and within an SRPOD overlay district are located on the

southeast corner of the intersection of Hillsborough Street and Cox Avenue.

**REQUEST:** A twelve story apartment building housing 661 units with a parking deck,

associated amenities and required infrastructure.

Note - This project is not utilizing the Frequent Transit Development Option

| (Applicable to                                                                                             | all developments)                                                                                                                                                                                |  |  |  |
|------------------------------------------------------------------------------------------------------------|--------------------------------------------------------------------------------------------------------------------------------------------------------------------------------------------------|--|--|--|
| SITE DATA                                                                                                  | BUILDING DATA                                                                                                                                                                                    |  |  |  |
| Zoning district (if more than one, please provide the acreage of each):                                    | Existing gross floor area (not to be demolished):<br>0 SF                                                                                                                                        |  |  |  |
| OX-12-GR (2.68 AC)<br>OX-5-GR (0.90 AC)<br>OX-5 (0.27 AC)                                                  | Existing gross floor area to be demolished: 136,088 SF                                                                                                                                           |  |  |  |
| Gross site acreage: 3.85 AC                                                                                | New gross floor area: 1,019,178 SF                                                                                                                                                               |  |  |  |
| Maximum # of parking spaces: 1862                                                                          | Total sf gross (to remain and new): 1,019,178 SF                                                                                                                                                 |  |  |  |
| # of parking spaces proposed: 675                                                                          | Proposed # of buildings: 1                                                                                                                                                                       |  |  |  |
| Overlay District (if applicable): SRPOD                                                                    | Proposed # of stories for each: 12                                                                                                                                                               |  |  |  |
| Existing use (UDO 6.1.4): Hotel (Overnight lodging)                                                        |                                                                                                                                                                                                  |  |  |  |
| Proposed use (UDO 6.1.4): Multi-unit living                                                                |                                                                                                                                                                                                  |  |  |  |
|                                                                                                            | ER INFORMATION                                                                                                                                                                                   |  |  |  |
| Existing Impervious Surface:                                                                               | Proposed Impervious Surface:                                                                                                                                                                     |  |  |  |
| Acres: 3.52 Square Feet: 153,335                                                                           | Acres: 3.29 Square Feet: 143,158                                                                                                                                                                 |  |  |  |
| Is this a flood hazard area? Yes No If yes, please provide: Alluvial solis: Flood study: FEMA Map Panel #: |                                                                                                                                                                                                  |  |  |  |
| Neuse River Buffer Yes No                                                                                  | Wetlands Yes No ✔                                                                                                                                                                                |  |  |  |
| Neuse River Buller   Tes   No                                                                              | vvetands res No 🗹                                                                                                                                                                                |  |  |  |
| RESIDENTIAL                                                                                                | DEVELOPMENTS                                                                                                                                                                                     |  |  |  |
| Total # of dwelling units; 661                                                                             | Total # of hotel units: 0                                                                                                                                                                        |  |  |  |
| # of bedroom units: 1br 147 2br 163 3br                                                                    | 128 4br or more 223                                                                                                                                                                              |  |  |  |
| # of lots: 1                                                                                               | Is your project a cottage court? Yes No ✔                                                                                                                                                        |  |  |  |
| SIGNATU                                                                                                    | JRE BLOCK                                                                                                                                                                                        |  |  |  |
| herewith, and in accordance with the provisions and regul<br>I, Kimley-Horn and Associates, Inc. will      | cts in accordance with the plans and specifications submitted<br>ations of the City of Raleigh Unified Development Ordinance.<br>serve as the agent regarding this application, and will receive |  |  |  |
| owner(s) in any public meeting regarding this application.                                                 |                                                                                                                                                                                                  |  |  |  |
| Signature: Shane Herman                                                                                    | Date: 03.02.2023                                                                                                                                                                                 |  |  |  |
| Printed Name: Shane Herman                                                                                 |                                                                                                                                                                                                  |  |  |  |
|                                                                                                            |                                                                                                                                                                                                  |  |  |  |