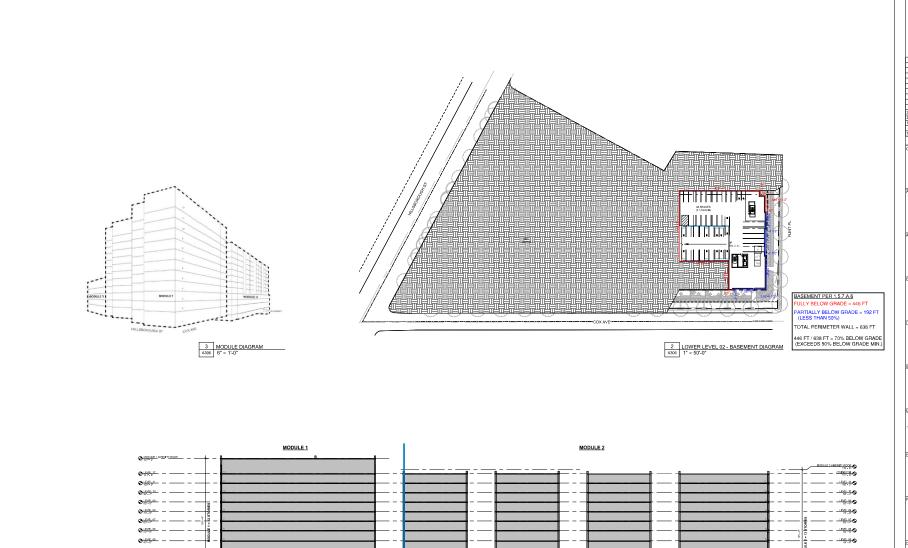

**LOCATION:** These three parcels to be recombined totaling 3.85 acres zoned OX-12 GR,

OX-5-GR and OX-5 and within an SRPOD overlay district are located on the

southeast corner of the intersection of Hillsborough Street and Cox Avenue.

| (Applicable to                                                                                             | all developments)                                                                                                                                                                                |  |  |  |
|------------------------------------------------------------------------------------------------------------|--------------------------------------------------------------------------------------------------------------------------------------------------------------------------------------------------|--|--|--|
| SITE DATA                                                                                                  | BUILDING DATA                                                                                                                                                                                    |  |  |  |
| Zoning district (if more than one, please provide the acreage of each):                                    | Existing gross floor area (not to be demolished):<br>0 SF                                                                                                                                        |  |  |  |
| OX-12-GR (2.68 AC)<br>OX-5-GR (0.90 AC)<br>OX-5 (0.27 AC)                                                  | Existing gross floor area to be demolished: 136,088 SF                                                                                                                                           |  |  |  |
| Gross site acreage: 3.85 AC                                                                                | New gross floor area: 1,019,178 SF                                                                                                                                                               |  |  |  |
| Maximum # of parking spaces: 1862                                                                          | Total sf gross (to remain and new): 1,019,178 SF                                                                                                                                                 |  |  |  |
| # of parking spaces proposed: 675                                                                          | Proposed # of buildings: 1                                                                                                                                                                       |  |  |  |
| Overlay District (if applicable): SRPOD                                                                    | Proposed # of stories for each: 12                                                                                                                                                               |  |  |  |
| Existing use (UDO 6.1.4): Hotel (Overnight lodging)                                                        |                                                                                                                                                                                                  |  |  |  |
| Proposed use (UDO 6.1.4): Multi-unit living                                                                |                                                                                                                                                                                                  |  |  |  |
|                                                                                                            | ER INFORMATION                                                                                                                                                                                   |  |  |  |
| Existing Impervious Surface:                                                                               | Proposed Impervious Surface:                                                                                                                                                                     |  |  |  |
| Acres: 3.52 Square Feet: 153,335                                                                           | Acres: 3.29 Square Feet: 143,158                                                                                                                                                                 |  |  |  |
| Is this a flood hazard area? Yes No If yes, please provide: Alluvial solis: Flood study: FEMA Map Panel #: |                                                                                                                                                                                                  |  |  |  |
| Neuse River Buffer Yes No                                                                                  | Wetlands Yes No ✔                                                                                                                                                                                |  |  |  |
| Neuse River Buller   Tes   No                                                                              | vvetands res No 🗹                                                                                                                                                                                |  |  |  |
| RESIDENTIAL                                                                                                | DEVELOPMENTS                                                                                                                                                                                     |  |  |  |
| Total # of dwelling units; 661                                                                             | Total # of hotel units: 0                                                                                                                                                                        |  |  |  |
| # of bedroom units: 1br 147 2br 163 3br                                                                    | 128 4br or more 223                                                                                                                                                                              |  |  |  |
| # of lots: 1                                                                                               | Is your project a cottage court? Yes No ✔                                                                                                                                                        |  |  |  |
| SIGNATU                                                                                                    | JRE BLOCK                                                                                                                                                                                        |  |  |  |
| herewith, and in accordance with the provisions and regul<br>I, Kimley-Horn and Associates, Inc. will      | cts in accordance with the plans and specifications submitted<br>ations of the City of Raleigh Unified Development Ordinance.<br>serve as the agent regarding this application, and will receive |  |  |  |
| owner(s) in any public meeting regarding this application.                                                 |                                                                                                                                                                                                  |  |  |  |
| Signature: Shane Herman                                                                                    | Date: 03.02.2023                                                                                                                                                                                 |  |  |  |
| Printed Name: Shane Herman                                                                                 |                                                                                                                                                                                                  |  |  |  |
|                                                                                                            |                                                                                                                                                                                                  |  |  |  |