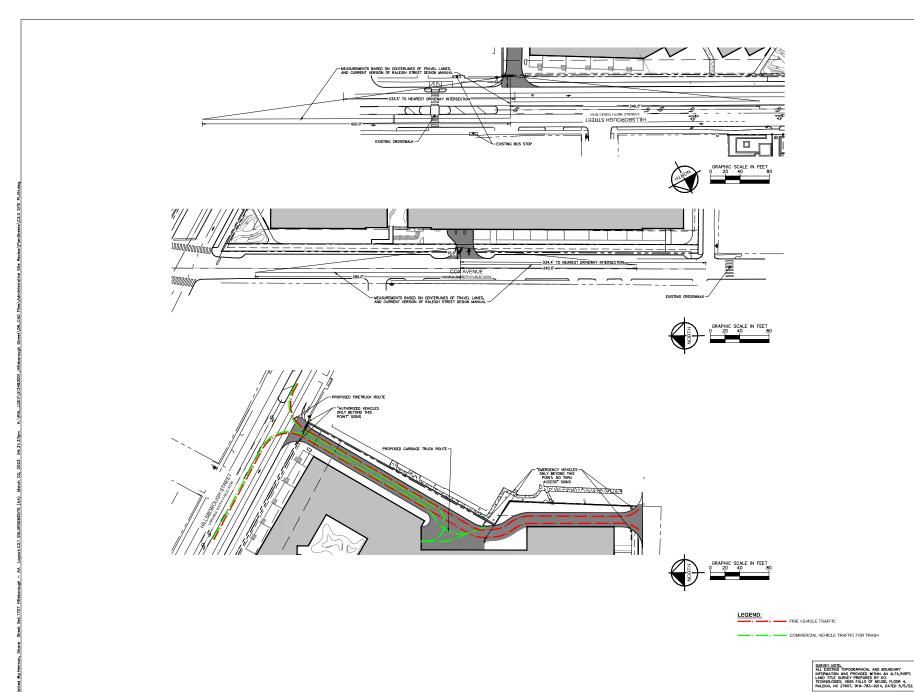

### General

- 1. The access driveway to the rear of the site that connects to Flint Avenue shall be designed such that solid waste and delivery vehicles cannot make a left turn onto Flint Avenue.
- 2. The Development Name of record and on the signed application is "Corespaces-1707 Hillsborough" whereas the cover sheet name and title block plan name shown is "Hub on Campus Raleigh". Are you proposing a name change? If not, please correct or clarify on the cover sheet. If proposing a name change, an application request submitted, and reviewed for approval by the city is required. Coordinate with the Planner ands Development Services.
- 3. See sheet A201 This floor is proposed as a basement level 9 (thus not a story). Uses allowable in basement (non story) levels are parking, storage, mechanical, laundry or waste collection. Plan shows a use labeled "fitness". Please revise and correct and relabel use. (1.5.7 A 6)