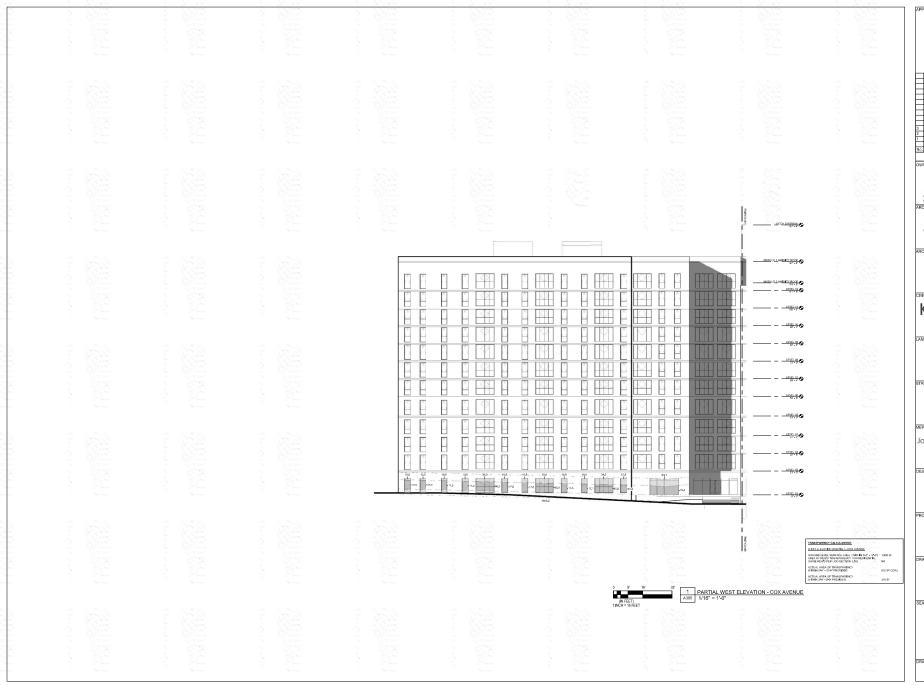

**REQUEST:** A twelve story apartment building housing 661 units with a parking deck,

associated amenities and required infrastructure.

Note - This project is not utilizing the Frequent Transit Development Option

# **HUB ON CAMPUS RALEIGH**

ASR-0087-2022

1707 HILLSBOROUGH STREET RALEIGH, NORTH CAROLINA 27605