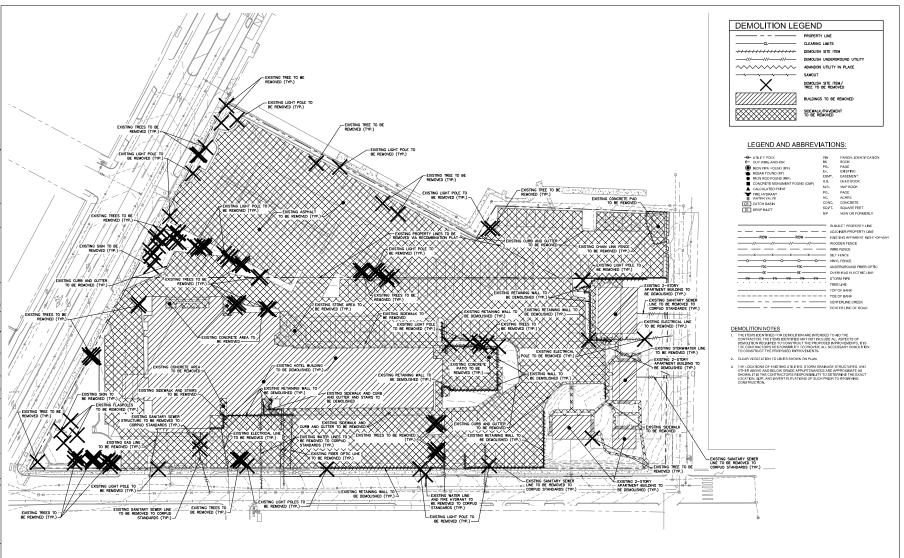

### General

- 1. A recombination map shall be recorded prior to or in conjunction with the recording of lots, recombining the existing lot into a single tract.
- A demolition permit shall be obtained.

### **Urban Forestry**

- 5. A tree impact permit must be obtained for the approved streetscape tree installation in the right of way. This development proposes 9 street trees along Hillsborough Street, 12 street trees (tree grates) along Cox Ave, 6 street trees along Flint Place.
- A public infrastructure surety for 9 street trees along Hillsborough Street, 12 street trees (tree grate) along Cox Ave, 6 street trees along Flint Place. shall be provided to City of Raleigh Transportation – Development Engineering Division (UDO 8.1.3) in the amount of 100% of the improvement cost for the NCDOT portion and 125% of the improvement cost for the City of Raleigh infrastructure.