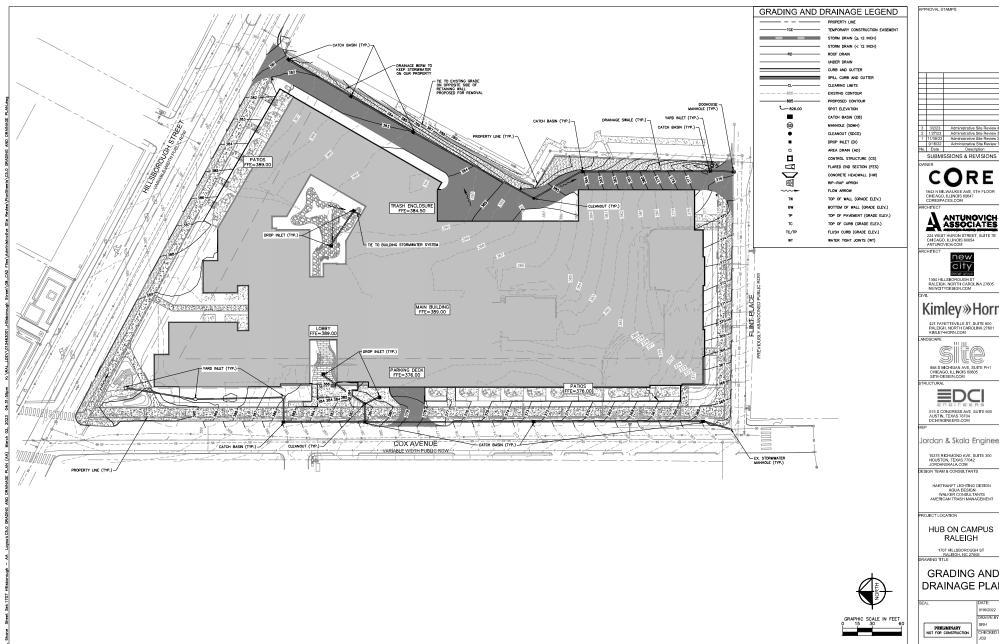

### **Stormwater**

- 7. A surety equal to of the cost of clearing, grubbing and reseeding a site, shall be paid to the City (UDO 9.4.4).
- 8. These lots are to be recombined into a single parcel. Net reduction of impervious area proposed. This project is exempt per UDO Section 9.2.2.A.3.c Substitution of impervious surfaces with approved pervious surfaces.

### **Stormwater**

As-built impervious survey is accepted by the Engineering Services Department (UDO 9.2).

EXPIRATION DATES: The expiration provisions of UDO Section 10.2.8 E, including the ability to request extensions in the expiration date, apply to this site plan. If significant construction has not taken place on a project after administrative site review approval, that approval may expire and be declared void, requiring re-approval before permits may be issued. To avoid allowing this plan approval to expire the following must take place by the following dates: