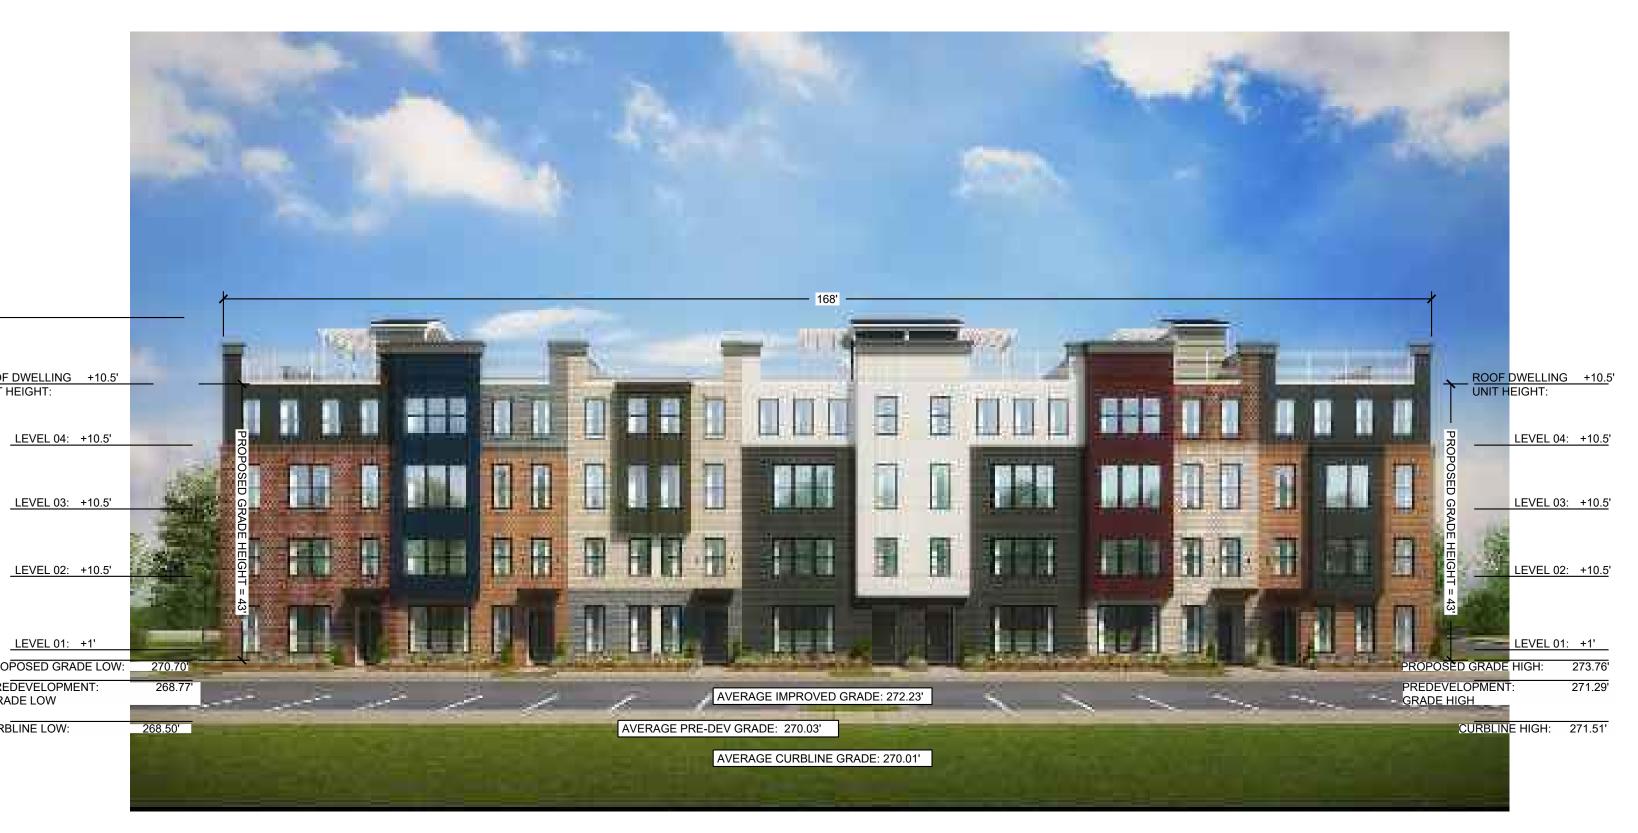

### 1st SUBMITTAL: 18 NOVEMBER 2020

t (DX-) vehicle parking standards in UDO Section 7.1.3. It is 3.A.1.a. shall not apply. All parking to be accessed by private alley. on 7.1.7 shall not apply to parking spaces located within a building's rson Street and Blount Street.

apply for any Apartment building type:

ch Street. apply for any General building type:

apply for any Mixed Use building type:

eet (55'). The maximum building height for any building on Tract B following uses: conditioned space will be limited to vertical circulation, f Master Plan sheet C3.00.

on the public streets. The remaining units will have primary rials: glass, concrete, clay or brick masonry, stone masonry, stucco, ver, vinyl windows, decorative elements and trim are permitted. d significance of the South Park neighborhood.