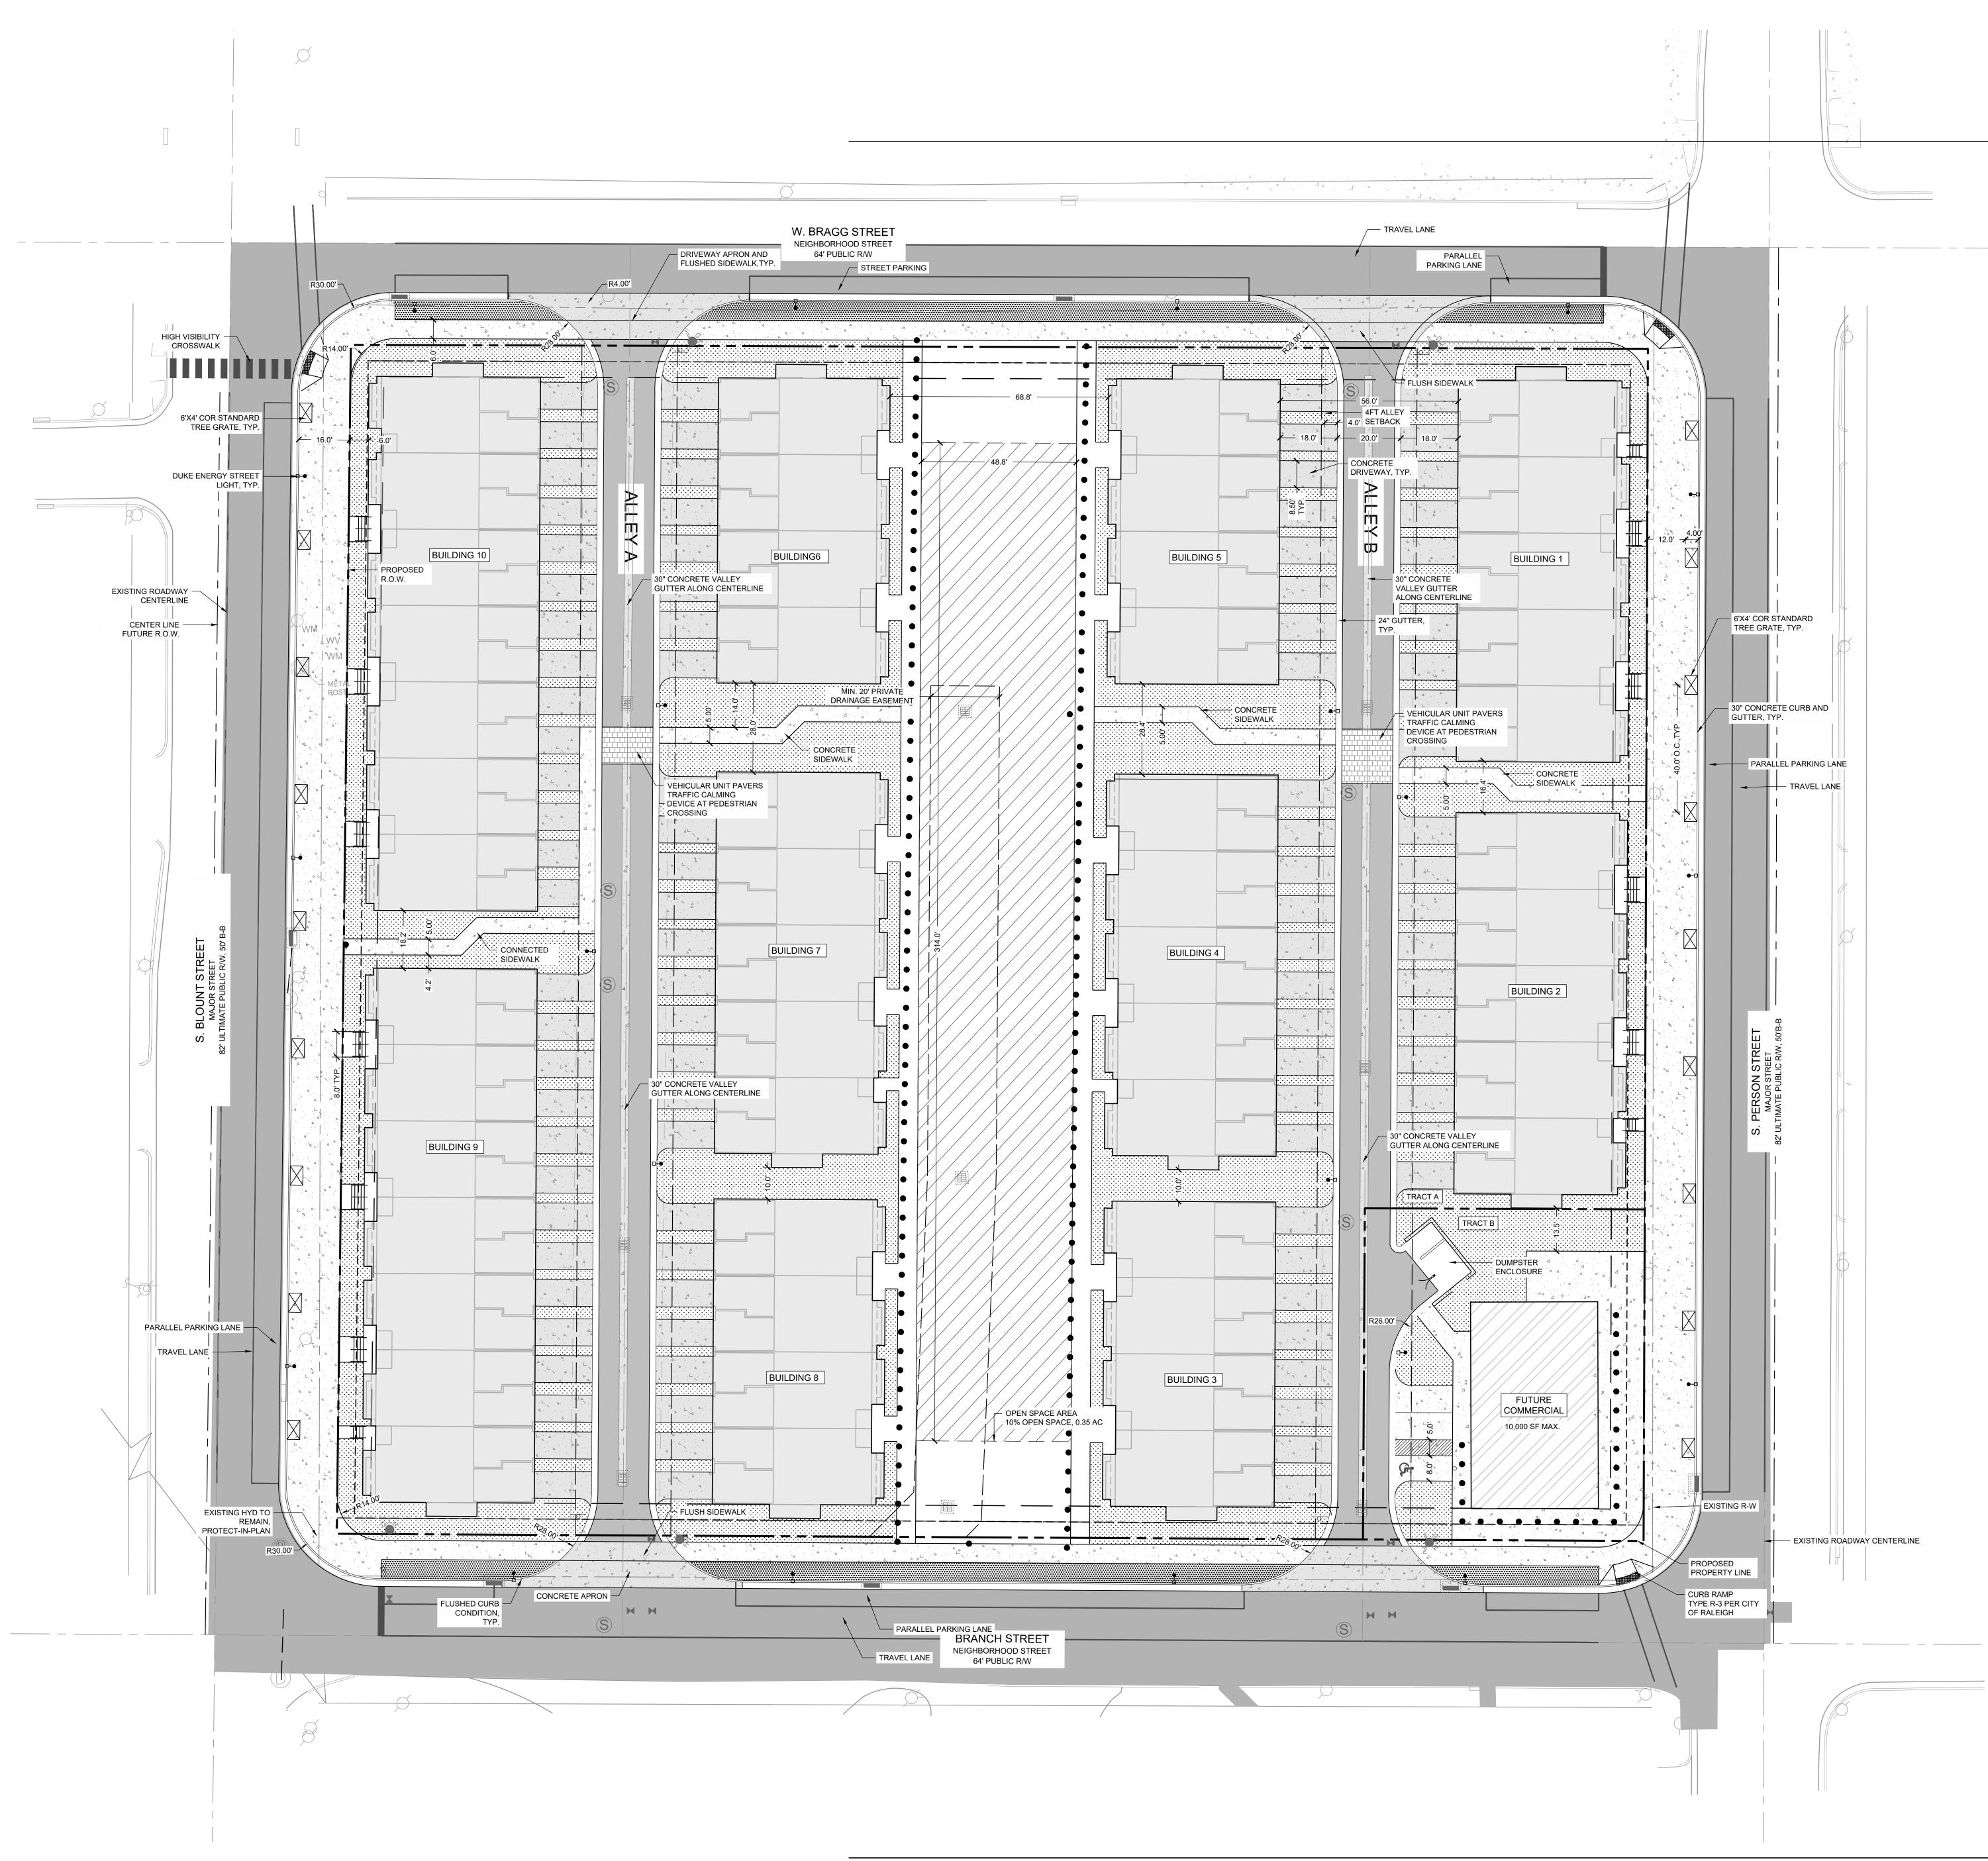

| DEVELOPMENT TYPE + SITE DATE TABLE<br>(Applicable to all developments)  |                                                        |  |
|-------------------------------------------------------------------------|--------------------------------------------------------|--|
| SITE DATA                                                               | BUILDING DATA                                          |  |
| Zoning district (if more than one, please provide the acreage of each): | Existing gross floor area (not to be demolished):<br>0 |  |
| PD                                                                      | Existing gross floor area to be demolished:<br>0       |  |
| Gross site acreage: 3.23 Ac Tract A and 0.21 Ac Tract B                 | New gross floor area: 199,000                          |  |
| # of parking spaces required: N/A                                       | Total sf gross (to remain and new): 199.000            |  |
| # of parking spaces proposed:                                           | Proposed # of buildings: 10                            |  |
| Overlay District (if applicable): Downtown District                     | Proposed # of stories for each: 4                      |  |
| Existing use (UDO 6.1.4): Vacant                                        |                                                        |  |
| Proposed use (UDO 6.1.4): Residential                                   |                                                        |  |
|                                                                         |                                                        |  |

apply for any Apartment building type:

ch Street. apply for any General building type:

apply for any Mixed Use building type:

eet (55'). The maximum building height for any building on Tract B following uses: conditioned space will be limited to vertical circulation, f Master Plan sheet C3.00.

on the public streets. The remaining units will have primary rials: glass, concrete, clay or brick masonry, stone masonry, stucco, ver, vinyl windows, decorative elements and trim are permitted. d significance of the South Park neighborhood.