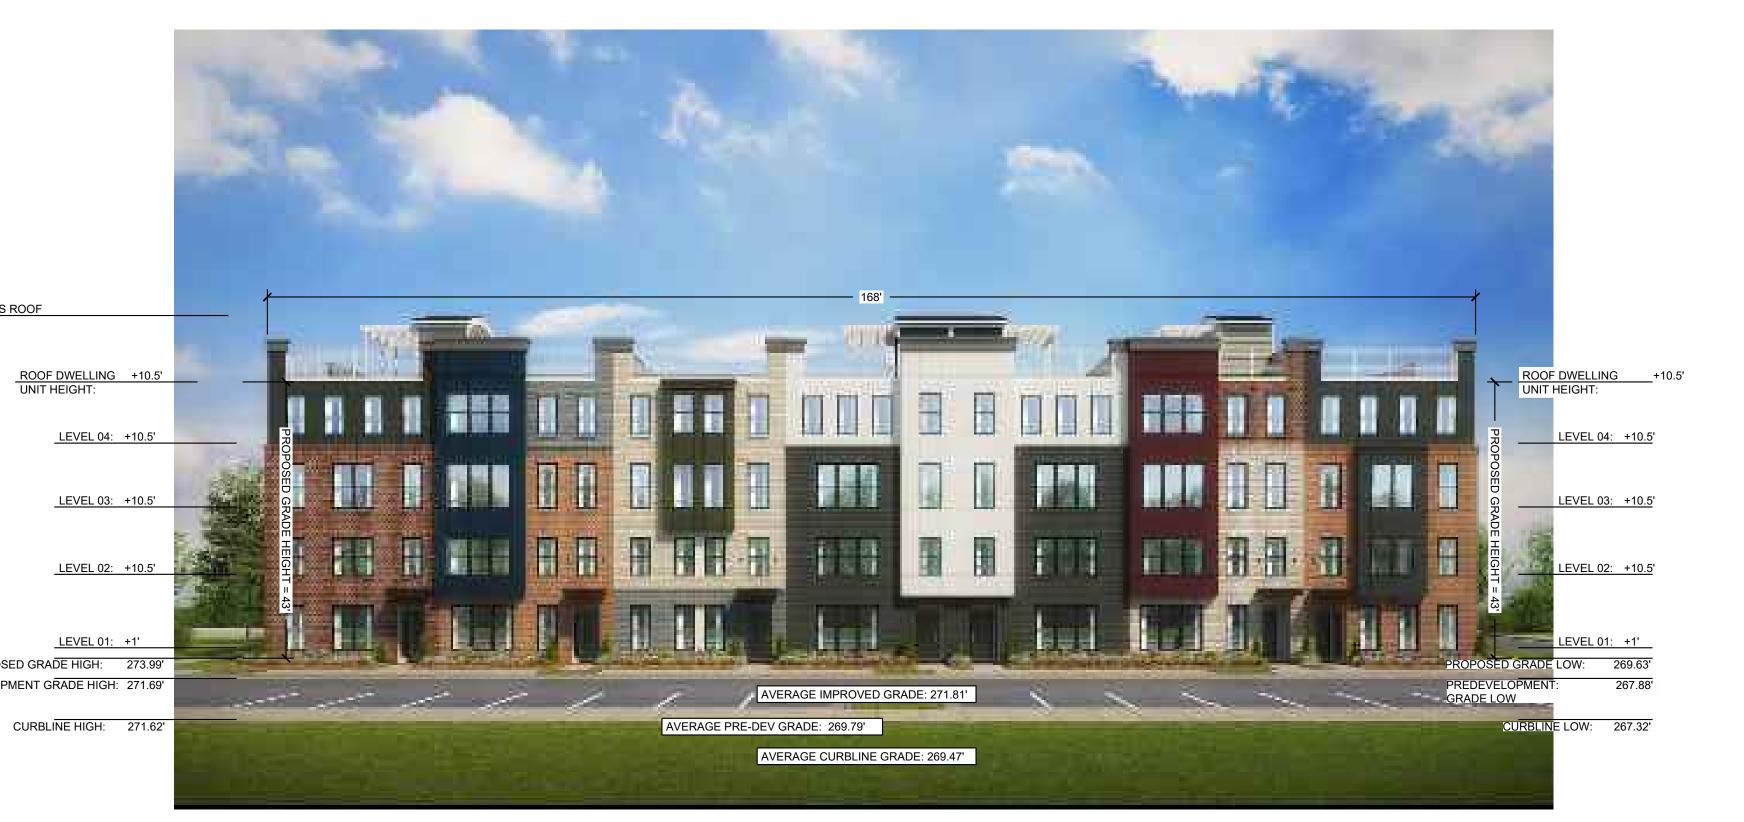

### 1st SUBMITTAL: 18 NOVEMBER 2020

t (DX-) vehicle parking standards in UDO Section 7.1.3. It is 3.A.1.a. shall not apply. All parking to be accessed by private alley. on 7.1.7 shall not apply to parking spaces located within a building's rson Street and Blount Street.

apply for any Apartment building type:

ch Street. apply for any General building type:

apply for any Mixed Use building type:

eet (55'). The maximum building height for any building on Tract B following uses: conditioned space will be limited to vertical circulation, f Master Plan sheet C3.00.

on the public streets. The remaining units will have primary rials: glass, concrete, clay or brick masonry, stone masonry, stucco, ver, vinyl windows, decorative elements and trim are permitted. d significance of the South Park neighborhood.