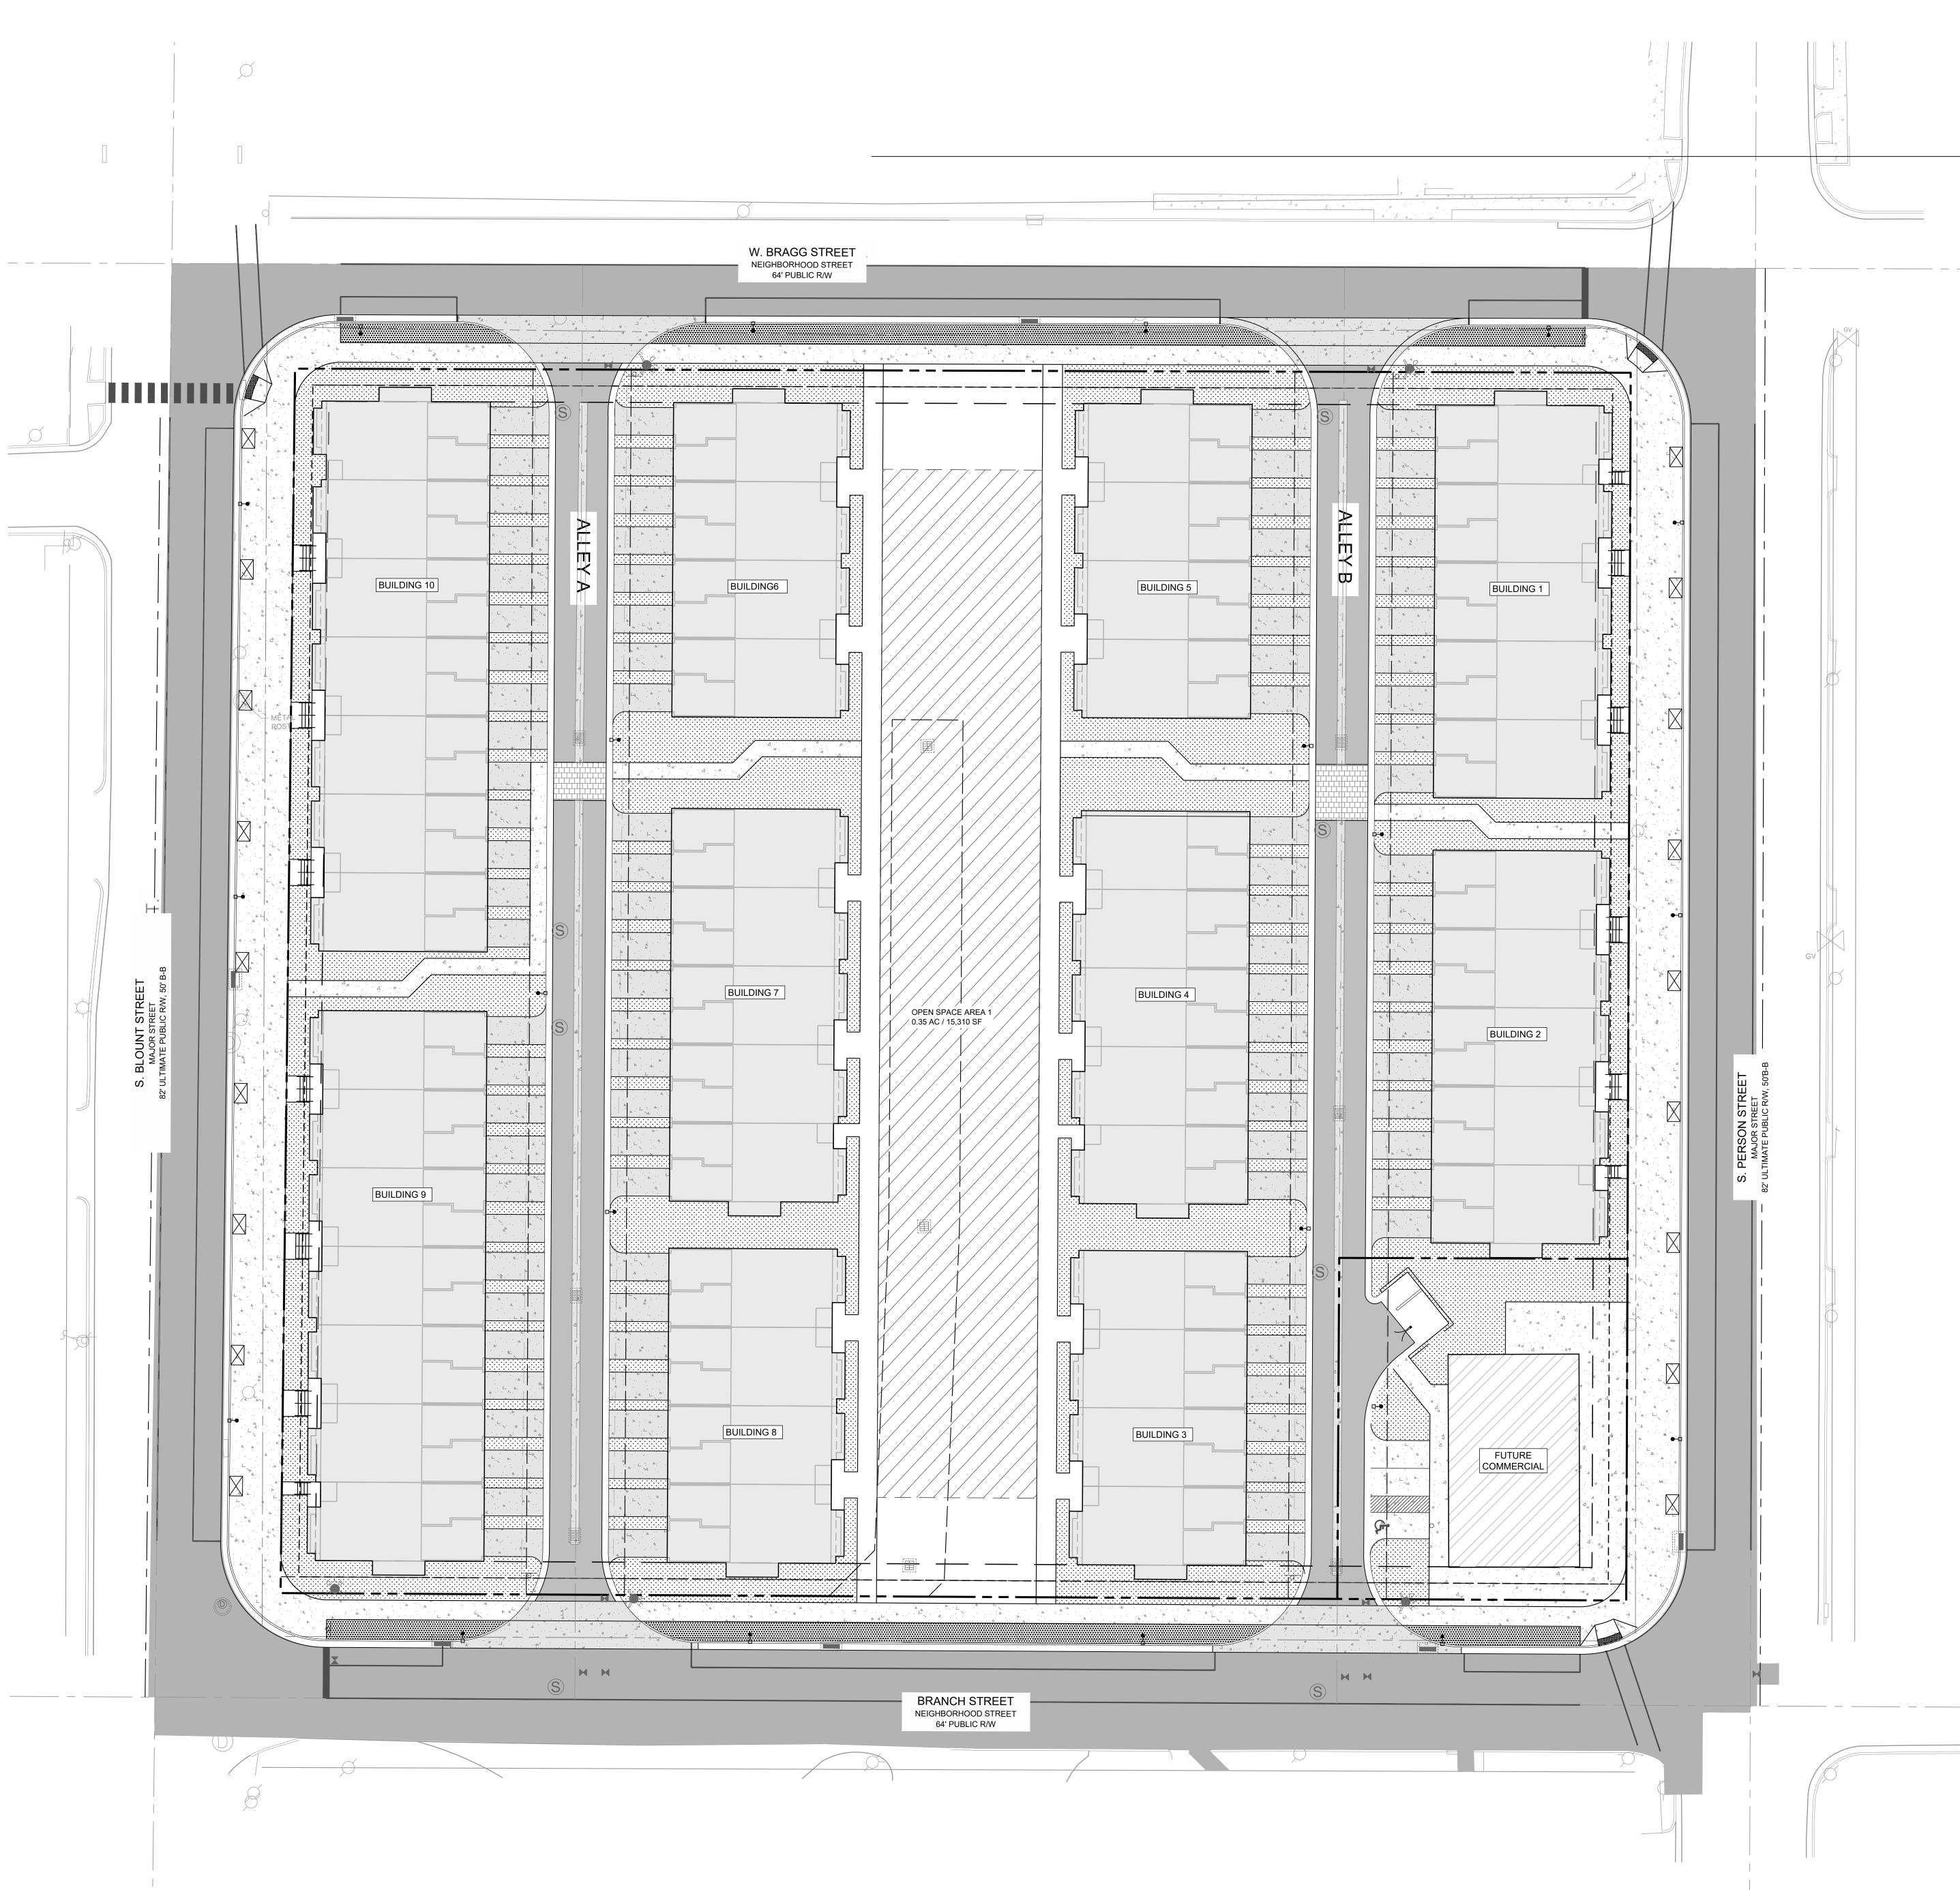

| DEVELOPMENT TYPE + SITE DATE TABLE<br>(Applicable to all developments)  |                                                        |  |
|-------------------------------------------------------------------------|--------------------------------------------------------|--|
| SITE DATA                                                               | BUILDING DATA                                          |  |
| Zoning district (if more than one, please provide the acreage of each): | Existing gross floor area (not to be demolished):<br>0 |  |
| PD                                                                      | Existing gross floor area to be demolished:<br>0       |  |
| Gross site acreage: 3.23 Ac Tract A and 0.21 Ac Tract B                 | New gross floor area: 199,000                          |  |
| # of parking spaces required: N/A                                       | Total sf gross (to remain and new): 199.000            |  |
| # of parking spaces proposed:                                           | Proposed # of buildings: 10                            |  |
| Overlay District (if applicable): Downtown District                     | Proposed # of stories for each: 4                      |  |
| Existing use (UDO 6.1.4): Vacant                                        |                                                        |  |
| Proposed use (UDO 6.1.4): Residential                                   |                                                        |  |
|                                                                         |                                                        |  |

| and the second | RESID | ENTIAL DE | VELOPMENTS                       |          |
|------------------------------------------------------------------------------------------------------------------|-------|-----------|----------------------------------|----------|
| Total # of dwelling units: 100                                                                                   |       |           | Total # of hotel units: 0        |          |
| # of bedroom units: 1br                                                                                          | 2br 🖌 | 3br 🖌     | 4br or more                      |          |
| # of lots: 1                                                                                                     |       |           | Is your project a cottage court? | res 🖌 No |

| Sheet Number | Sheet Title                      |
|--------------|----------------------------------|
| C0.00        | COVER SHEET                      |
| C0.10        | GENERAL NOTES                    |
| C1.00        | EXISTING CONDITIONS SURVEY       |
| C2.00        | DEMOLITION PLAN                  |
| C3.00        | SITE PLAN                        |
| C3.01        | OPEN SPACE PLAN                  |
| C3.10        | R.O.W. AND EASEMENT PLAN         |
| C3.20        | WASTE MANAGEMENT PLAN            |
| C3.30        | FIRE ACCESS PLAN                 |
| C3.40        | SIGNAGE & PAVEMENT MARKING PLAN  |
| C5.00        | GRADING & STORM DRAINAGE PLAN    |
| C6.00        | UTILITIES PLAN                   |
| C6.10        | FIRE ACCESS HOSE PULL            |
| C6.40        | SEWER BYPASS PHASING PLAN        |
| C7.10        | ROADWAY PLAN & PROFILE - ALLEY A |
| C7.11        | ROADWAY PLAN & PROFILE - ALLEY B |
| C9.00        | SITE DETAILS                     |
| C9.01        | SITE DETAILS - STREET SECTIONS   |
| L1.00        | TREE CONSERVATION PLAN           |
| L5.00        | PLANTING PLAN                    |
| L6.00        | PLANTING & SOILS DETAILS         |
| L7.00        | SITE LIGHTING PLAN               |
| A1.00        | BUILDING ELEVATIONS              |
| A1.01        | BUILDING PROFILES                |
| A1.02        | BUILDING PROFILES                |
| C9.10        | EROSION CONTROL DETAILS          |
| C9.20        | STORM DRAINAGE DETAILS           |
| C9.30        | UTILITY DETAILS                  |