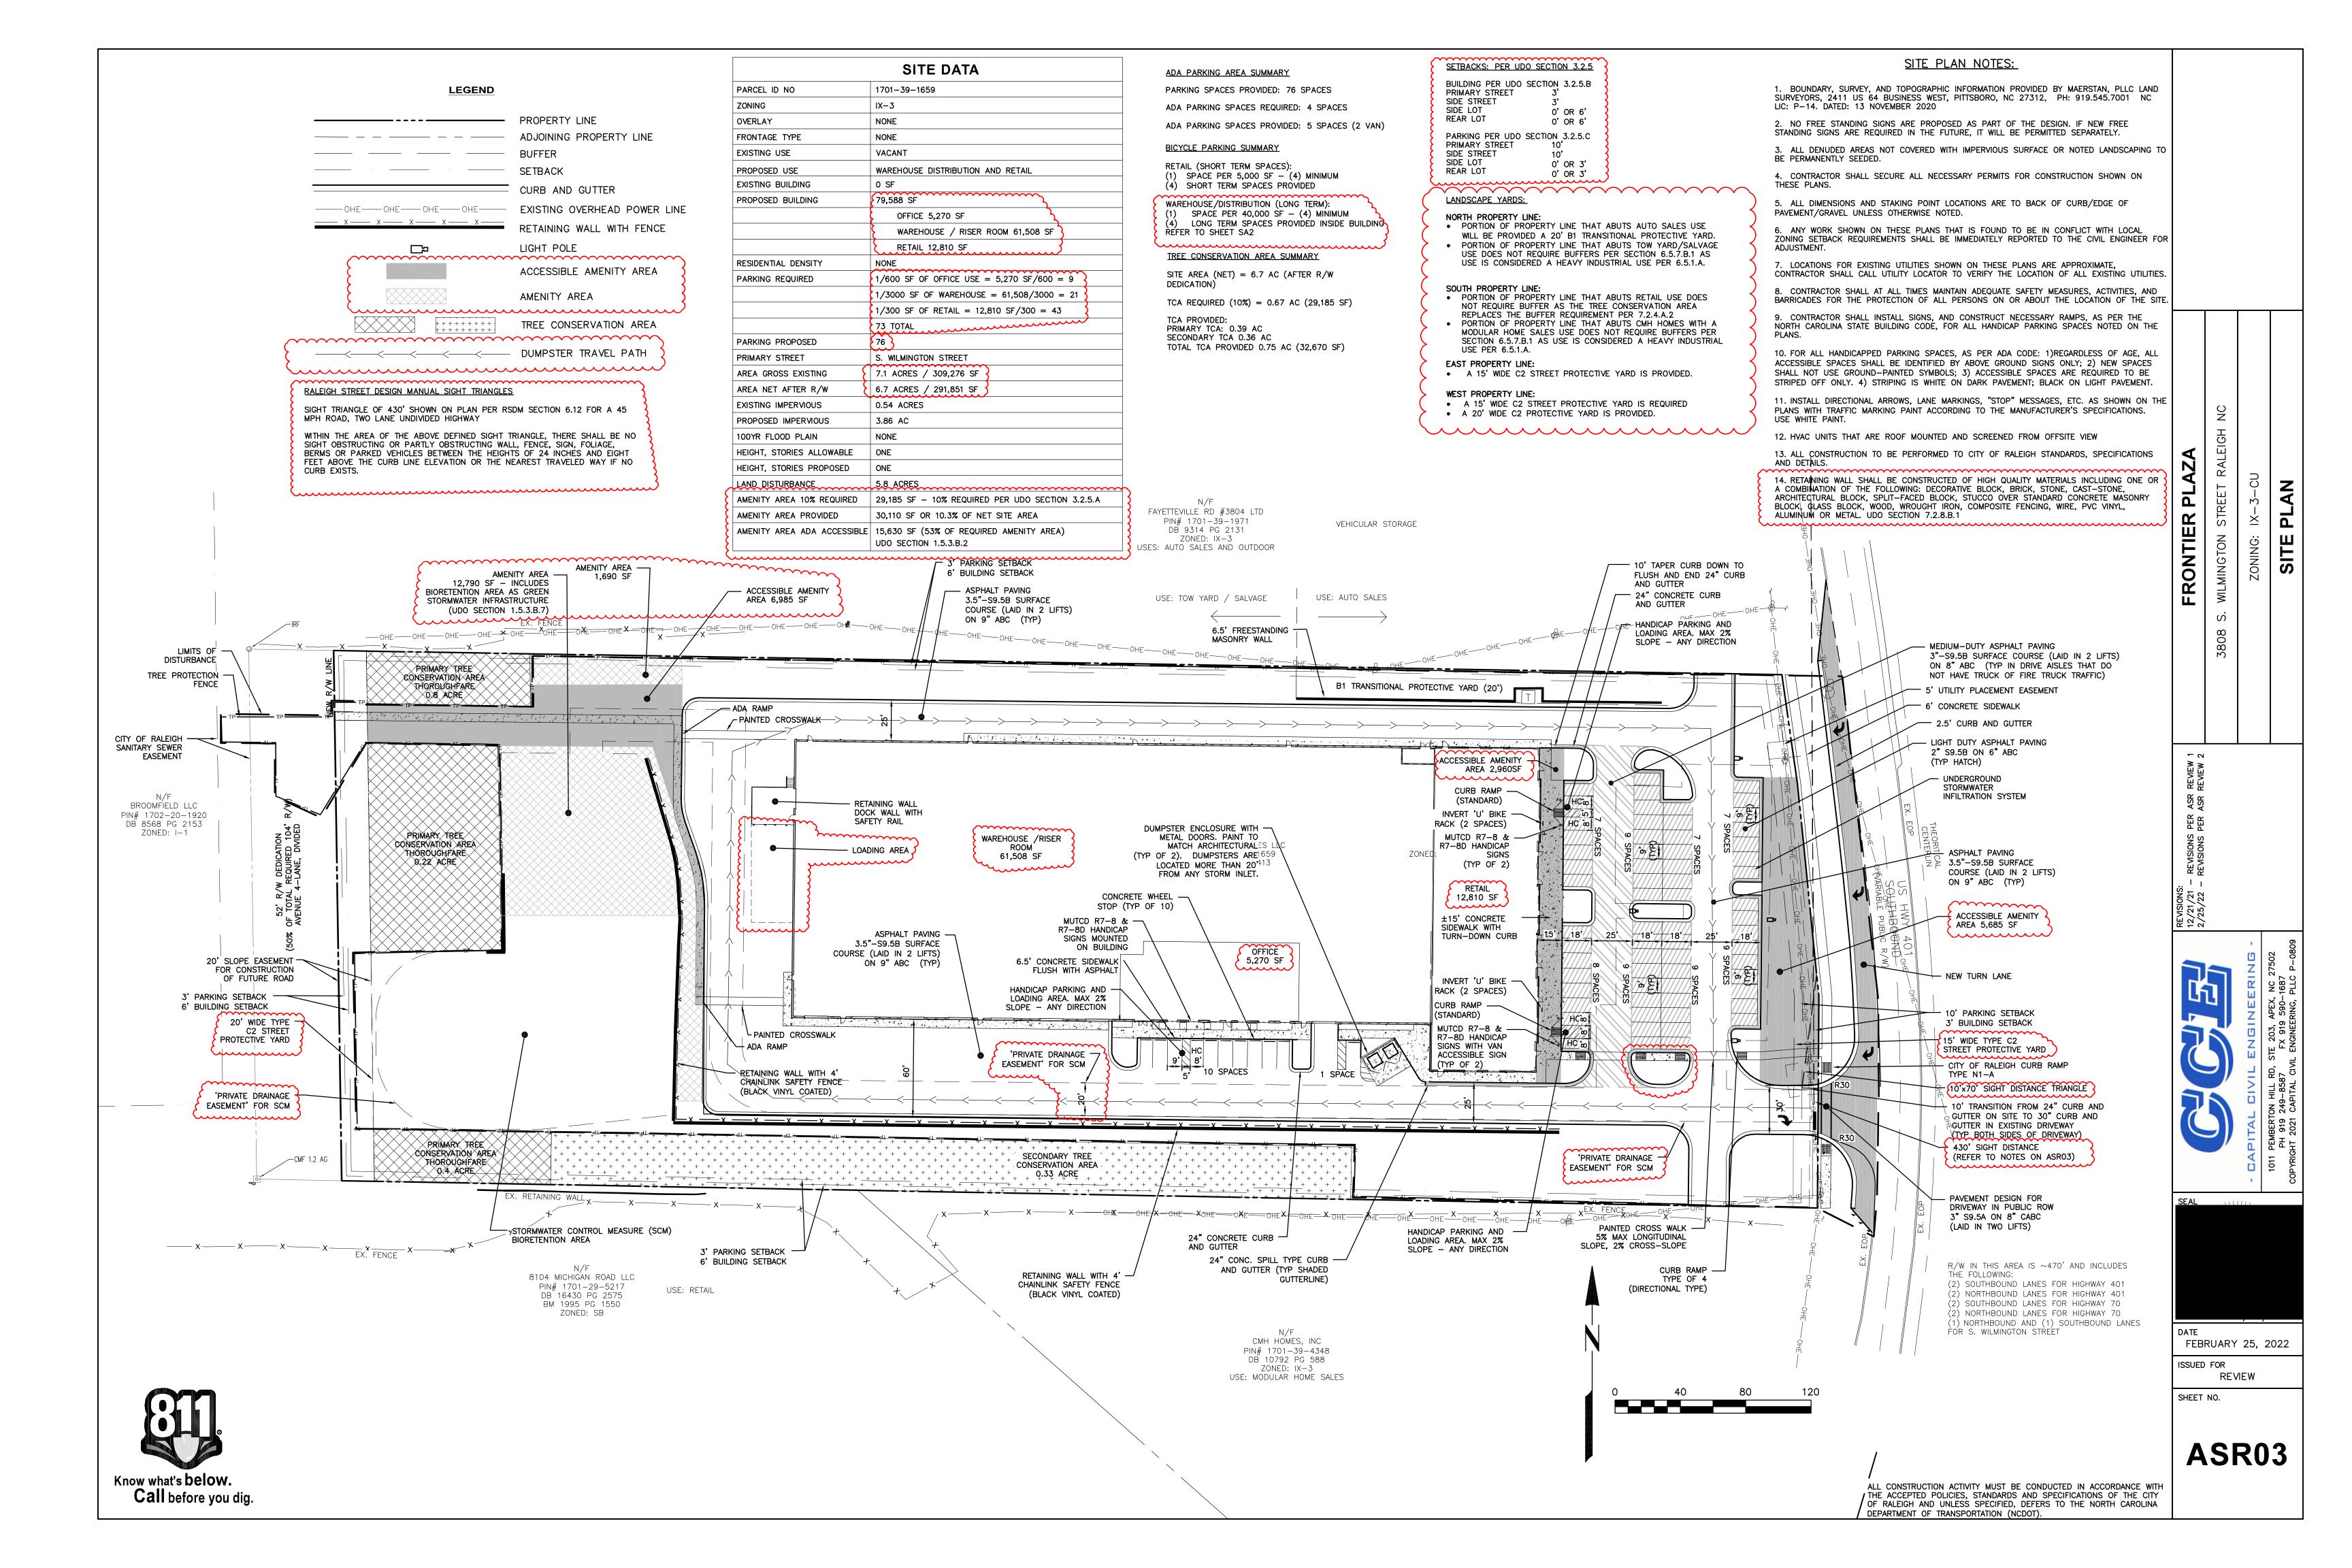

## SITE COMPLIANCE NOTES

- THIS SITE IS EXEMPT FROM BLOCK PERIMETER REQUIREMENTS PER UDO -THIS SITE SHALL BE FULLY COMPLIANT WITH SWIFT CREEK PROTECTION OVERLAY DISTRICT (SWPOD) PER UDO SECTIONS 5.2.5 AND 9.5.3

### CONDITIONS OF APPROVAL

-RECORDED PLAT WITH RIGHT OF WAY DEDICATION -RECORDED PLAT WITH EASEMENTS FOR SCM PRIVATE DRAINAGE EASEMENT, SLOPE EASEMENT, CITY OF RALEIGH PUBLIC WATERLINE EASEMENT AND UTILITY PLACEMENT EASEMENT. -FEE IN-LIEU SHALL BE PAID FOR EIGHT (8) STREET TREES ALONG THE CITY OF RALEIGH THOROUGHFARE AT THE REAR OF THE PROPERTY

-FEE IN-LIEU SHALL BE PAID FOR ONE HALF OF AVENUE 4 LANE DIVIDED

SECTION AT THE REAR OF THE PROPERTY, INCLUDING WATERLINE. -DEMOLITION PERMIT SHALL BE REQUIRED FOR THE SHED ON THE PROPERTY.

#### SOLID WASTE SERVICES STATEMENT

- DEVELOPER/OWNER HAS REVIEWED THE CITY OF RALEIGH SOLID WASTE DESIGN MANUAL AND SHALL COMPLY WITH IT'S REQUIREMENTS. - ONSITE SCREENED DUMPSTER AREA TO BE PROVIDED FOR PRIVATE SOLID WASTER SERVICES PICK UP.