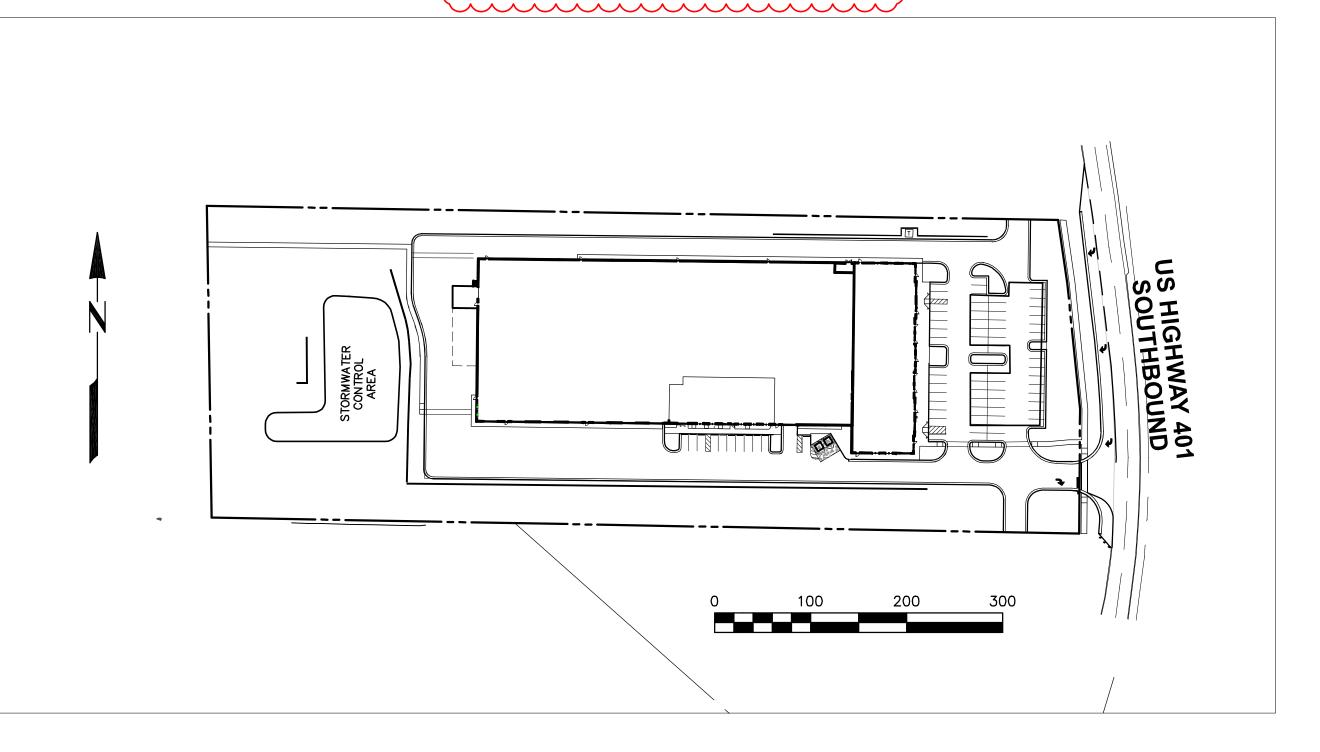

D PLAT WITH RIGHT OF WAY DEDICATION -RECORDED PLAT WITH EASEMENTS FOR SCM PRIVATE DRAINAGE EASEMENT, SLOPE EASEMENT, CITY OF RALEIGH PUBLIC WATERLINE EASEMENT AND UTILITY PLACEMENT EASEMENT. -FEE IN-LIEU SHALL BE PAID FOR EIGHT (8) STREET TREES ALONG THE CITY OF RALEIGH THOROUGHFARE AT THE REAR OF THE PROPERTY

-FEE IN-LIEU SHALL BE PAID FOR ONE HALF OF AVENUE 4 LANE DIVIDED

SECTION AT THE REAR OF THE PROPERTY, INCLUDING WATERLINE. -DEMOLITION PERMIT SHALL BE REQUIRED FOR THE SHED ON THE PROPERTY.

#### SOLID WASTE SERVICES STATEMENT

- DEVELOPER/OWNER HAS REVIEWED THE CITY OF RALEIGH SOLID WASTE DESIGN MANUAL AND SHALL COMPLY WITH IT'S REQUIREMENTS. - ONSITE SCREENED DUMPSTER AREA TO BE PROVIDED FOR PRIVATE SOLID WASTER SERVICES PICK UP.

# FRONTIER PLAZA

**IX-3 ZONING** ASR-0093-2021



**OVERVIEW** SCALE: 1" = 100'

## **Administrative Site Review Application** Planning and Development Customer Service Center • One Exchange Plaza, Suite 400 | Raleigh, NC 27601 | 919-996-2500

This form is required when submitting site plans as referenced in Unified Development Ordinance (UDO) Section 10.2.8. Please check the appropriate building types and include the plan checklist document when submitting.

Office Use Only: Case #: \_ Planner (print): Please review UDO Section 10.2.8. as amended by text change case TC-14-19 to determine the site plan tier. If assistance determining a Site Plan Tier is needed a Site Plan Tier Verification request can be submitted online via the

| Building Type