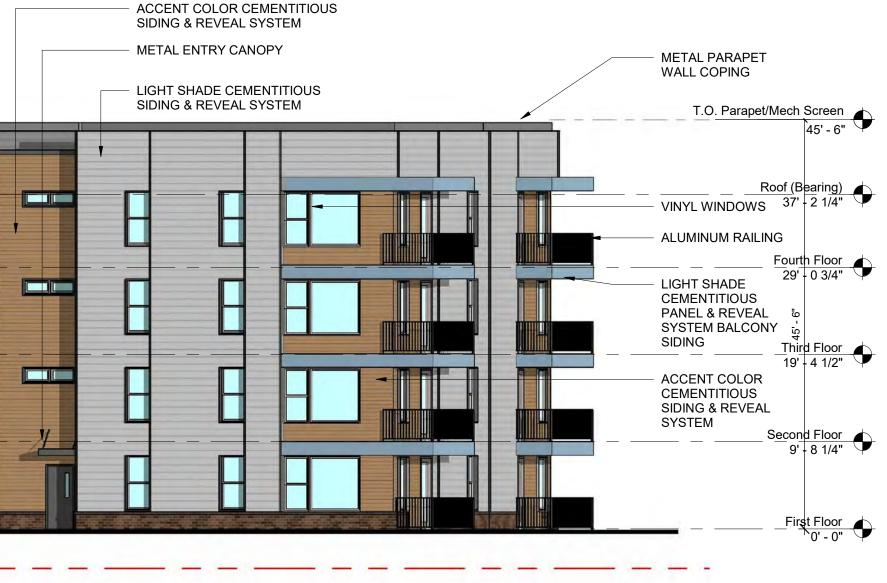

| DEVELOPMENT TYPE + SITE DATE TABLE<br>(Applicable to all developments)  |                                                          |  |  |  |
|-------------------------------------------------------------------------|----------------------------------------------------------|--|--|--|
| SITE DATA                                                               | BUILDING DATA                                            |  |  |  |
| Zoning district (if more than one, please provide the acreage of each): | Existing gross floor area (not to be demolished):<br>N/A |  |  |  |
| RX-4-GR-CU                                                              | Existing gross floor area to be demolished: 23,263 sq ft |  |  |  |
| Gross site acreage: 4.6 AC                                              | New gross floor area: 172,482 sq ft                      |  |  |  |
| # of parking spaces required: 140                                       | Total sf gross (to remain and new): 172,482 sq ft        |  |  |  |
| # of parking spaces proposed: 145                                       | Proposed # of buildings: 2                               |  |  |  |
| Overlay District (if applicable): N/A                                   | Proposed # of stories for each: 4                        |  |  |  |
| Existing use (UDO 6.1.4): Civic (Church)                                |                                                          |  |  |  |
| Proposed use (UDO 6.1.4): Multi-unit Living                             |                                                          |  |  |  |

| RESIDENTIAL DEVELOPMENTS                   |                                           |  |  |  |
|--------------------------------------------|-------------------------------------------|--|--|--|
| Total # of dwelling units: 156             | Total # of hotel units: N/A               |  |  |  |
| # of bedroom units: 1br 🖌 122 2br 🖌 24 3br | 4br or more 10 Studios                    |  |  |  |
| # of lots: 1                               | Is your project a cottage court? Yes V No |  |  |  |