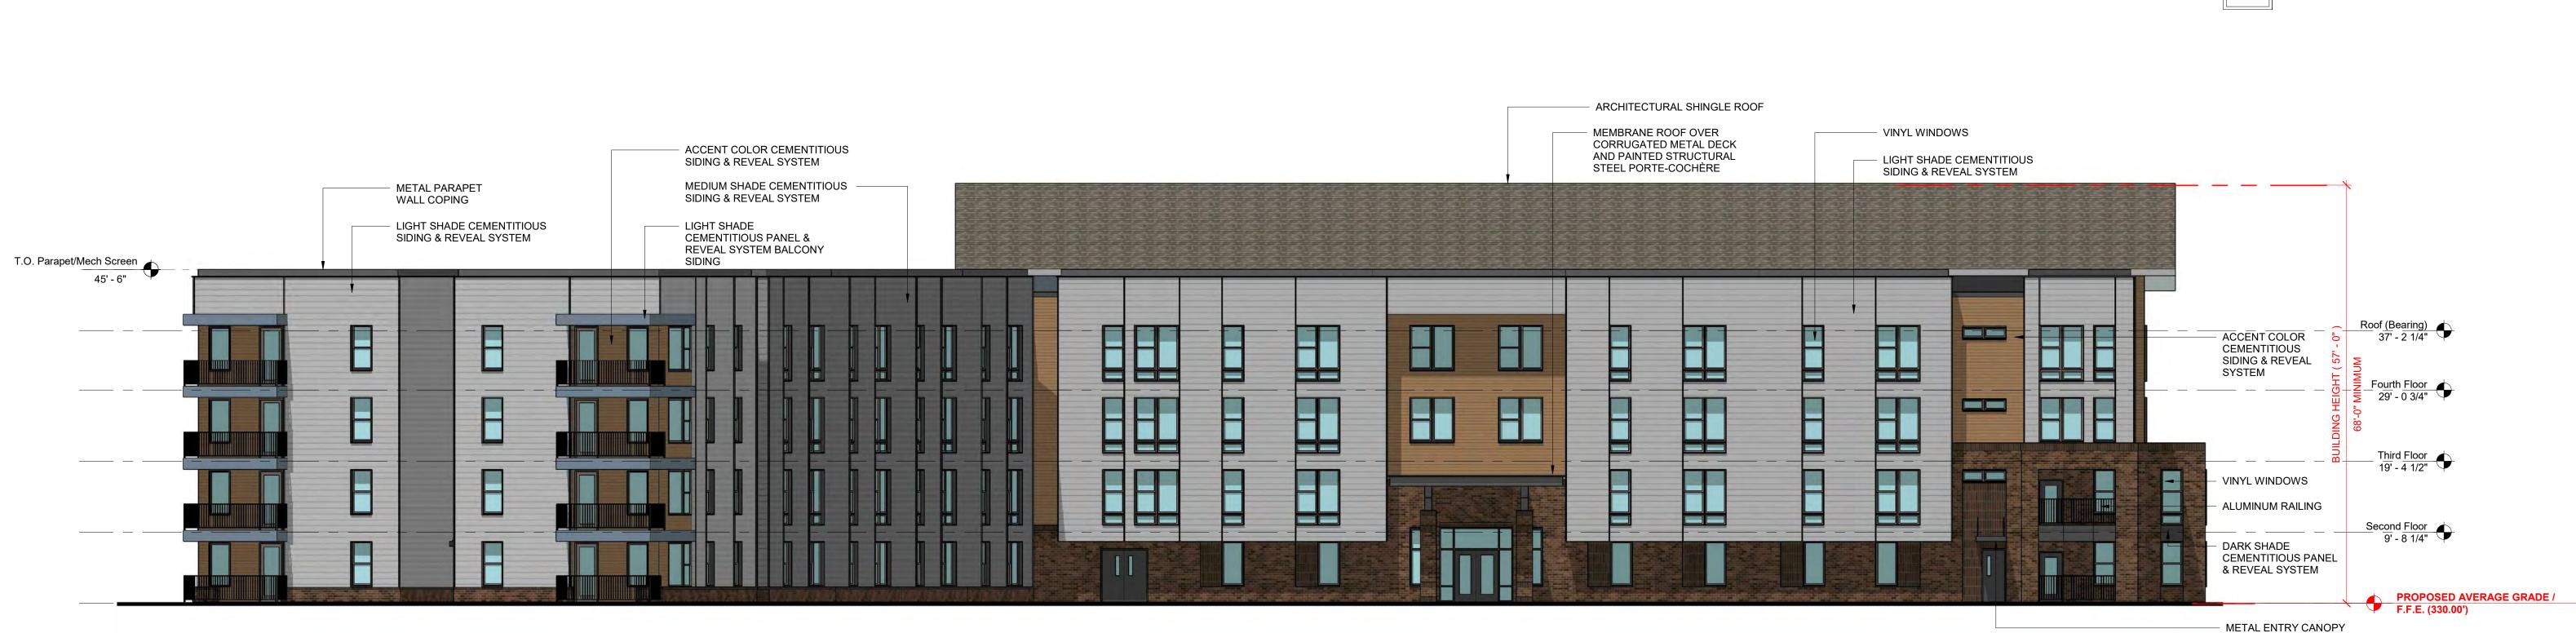

| DEVELOPMENT TYPE + SITE DATE TABLE<br>(Applicable to all developments)  |                                                          |  |  |  |
|-------------------------------------------------------------------------|----------------------------------------------------------|--|--|--|
| SITE DATA                                                               | BUILDING DATA                                            |  |  |  |
| Zoning district (if more than one, please provide the acreage of each): | Existing gross floor area (not to be demolished):<br>N/A |  |  |  |
| RX-4-GR-CU                                                              | Existing gross floor area to be demolished: 23,263 sq ft |  |  |  |
| Gross site acreage: 4.6 AC                                              | New gross floor area: 172,482 sq ft                      |  |  |  |
| # of parking spaces required: 140                                       | Total sf gross (to remain and new): 172,482 sq ft        |  |  |  |
| # of parking spaces proposed: 145                                       | Proposed # of buildings: 2                               |  |  |  |
| Overlay District (if applicable): N/A                                   | Proposed # of stories for each: 4                        |  |  |  |
| Existing use (UDO 6.1.4): Civic (Church)                                |                                                          |  |  |  |
| Proposed use (UDO 6.1.4): Multi-unit Living                             |                                                          |  |  |  |

| RESIDENTIAL DEVELOPMENTS                   |                                           |  |  |  |
|--------------------------------------------|-------------------------------------------|--|--|--|
| Total # of dwelling units: 156             | Total # of hotel units: N/A               |  |  |  |
| # of bedroom units: 1br 🖌 122 2br 🖌 24 3br | 4br or more 10 Studios                    |  |  |  |
| # of lots: 1                               | Is your project a cottage court? Yes V No |  |  |  |