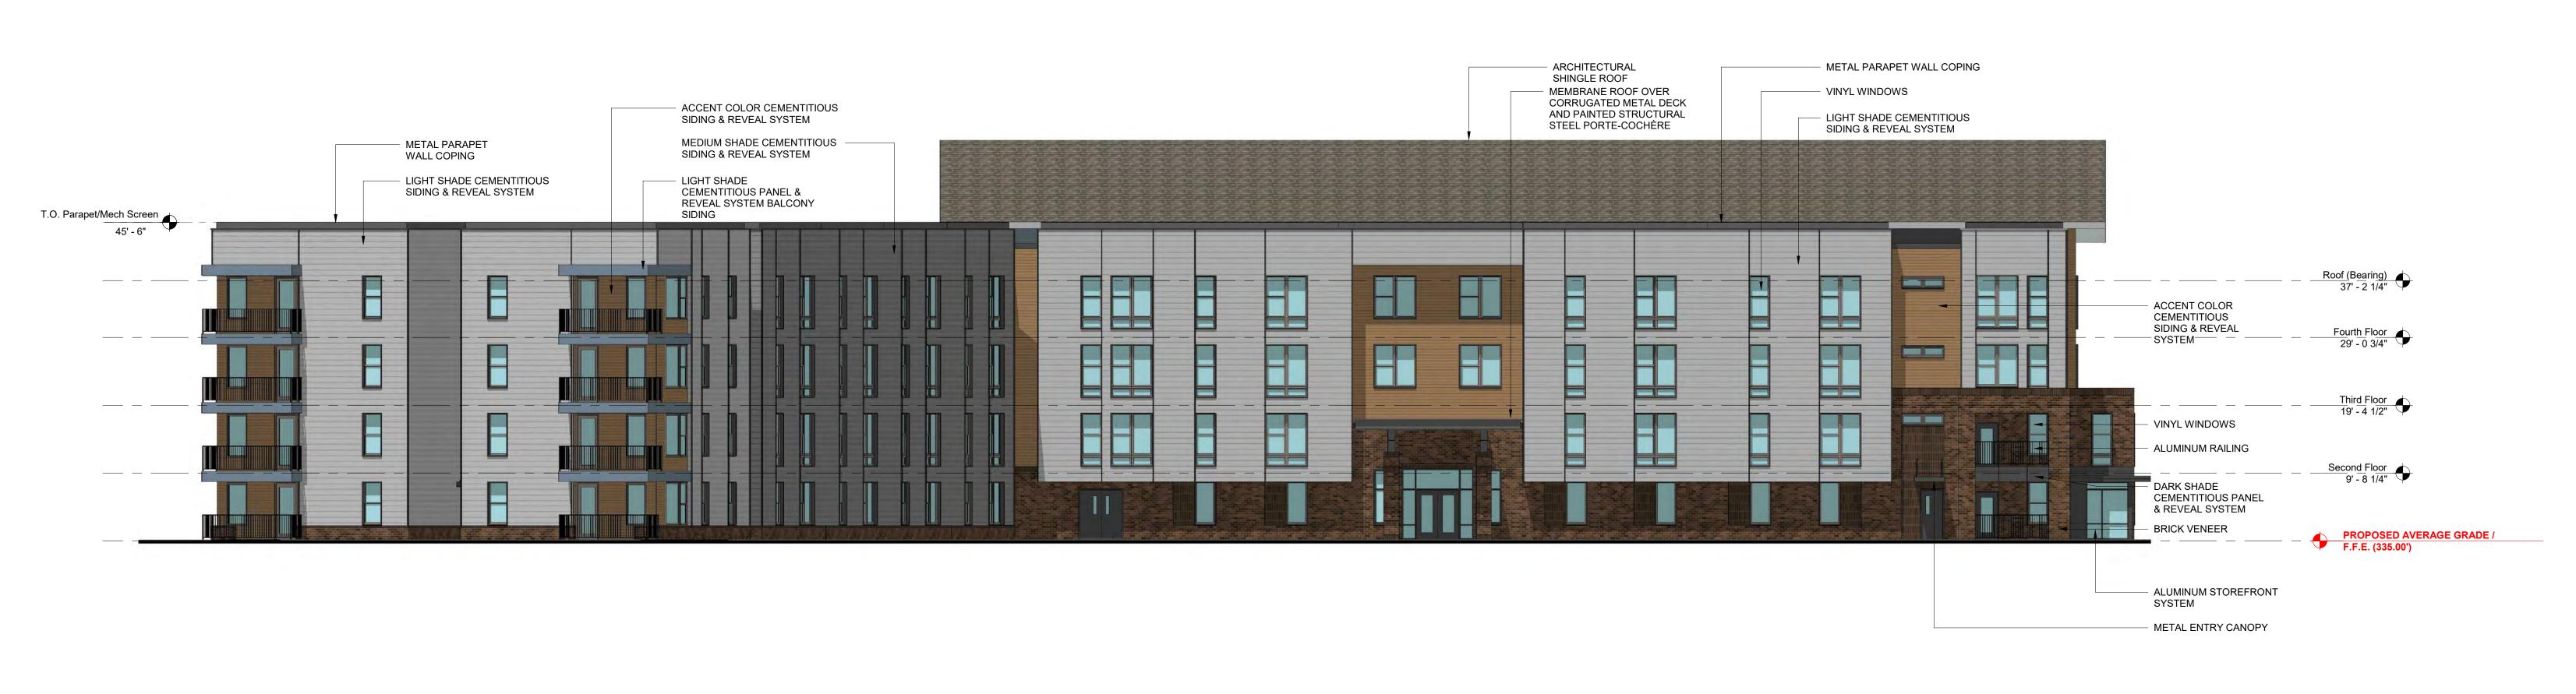

| DEVELOPMENT TYPE + SITE DATE TABLE<br>(Applicable to all developments)  |                                                          |  |  |  |
|-------------------------------------------------------------------------|----------------------------------------------------------|--|--|--|
| SITE DATA                                                               | BUILDING DATA                                            |  |  |  |
| Zoning district (if more than one, please provide the acreage of each): | Existing gross floor area (not to be demolished):<br>N/A |  |  |  |
| RX-4-GR-CU                                                              | Existing gross floor area to be demolished: 23,263 sq ft |  |  |  |
| Gross site acreage: 4.6 AC                                              | New gross floor area: 172,482 sq ft                      |  |  |  |
| # of parking spaces required: 140                                       | Total sf gross (to remain and new): 172,482 sq ft        |  |  |  |
| # of parking spaces proposed: 145                                       | Proposed # of buildings: 2                               |  |  |  |
| Overlay District (if applicable): N/A                                   | Proposed # of stories for each: 4                        |  |  |  |
| Existing use (UDO 6.1.4): Civic (Church)                                |                                                          |  |  |  |
| Proposed use (UDO 6.1.4): Multi-unit Living                             |                                                          |  |  |  |