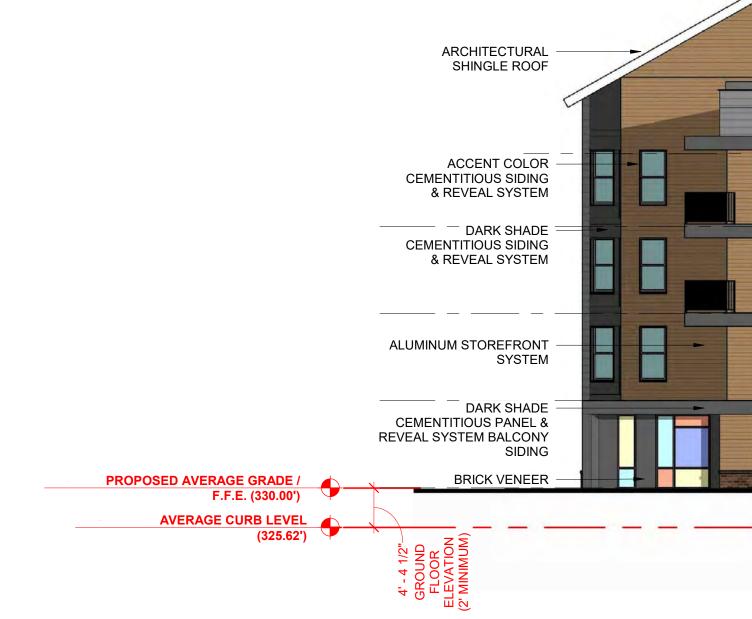

| DEVELOPMENT TYPE + SITE DATE TABLE<br>(Applicable to all developments)  |                                                          |  |  |  |
|-------------------------------------------------------------------------|----------------------------------------------------------|--|--|--|
| SITE DATA                                                               | BUILDING DATA                                            |  |  |  |
| Zoning district (if more than one, please provide the acreage of each): | Existing gross floor area (not to be demolished):<br>N/A |  |  |  |
| RX-4-GR-CU                                                              | Existing gross floor area to be demolished: 23,263 sq ft |  |  |  |
| Gross site acreage: 4.6 AC                                              | New gross floor area: 172,482 sq ft                      |  |  |  |
| # of parking spaces required: 140                                       | Total sf gross (to remain and new): 172,482 sq ft        |  |  |  |
| # of parking spaces proposed: 145                                       | Proposed # of buildings: 2                               |  |  |  |
| Overlay District (if applicable): N/A                                   | Proposed # of stories for each: 4                        |  |  |  |
| Existing use (UDO 6.1.4): Civic (Church)                                |                                                          |  |  |  |
| Proposed use (UDO 6.1.4): Multi-unit Living                             |                                                          |  |  |  |

| RESIDENTIAL DEVELOPMENTS                   |                                           |  |  |  |
|--------------------------------------------|-------------------------------------------|--|--|--|
| Total # of dwelling units: 156             | Total # of hotel units: N/A               |  |  |  |
| # of bedroom units: 1br 🖌 122 2br 🖌 24 3br | 4br or more 10 Studios                    |  |  |  |
| # of lots: 1                               | Is your project a cottage court? Yes V No |  |  |  |