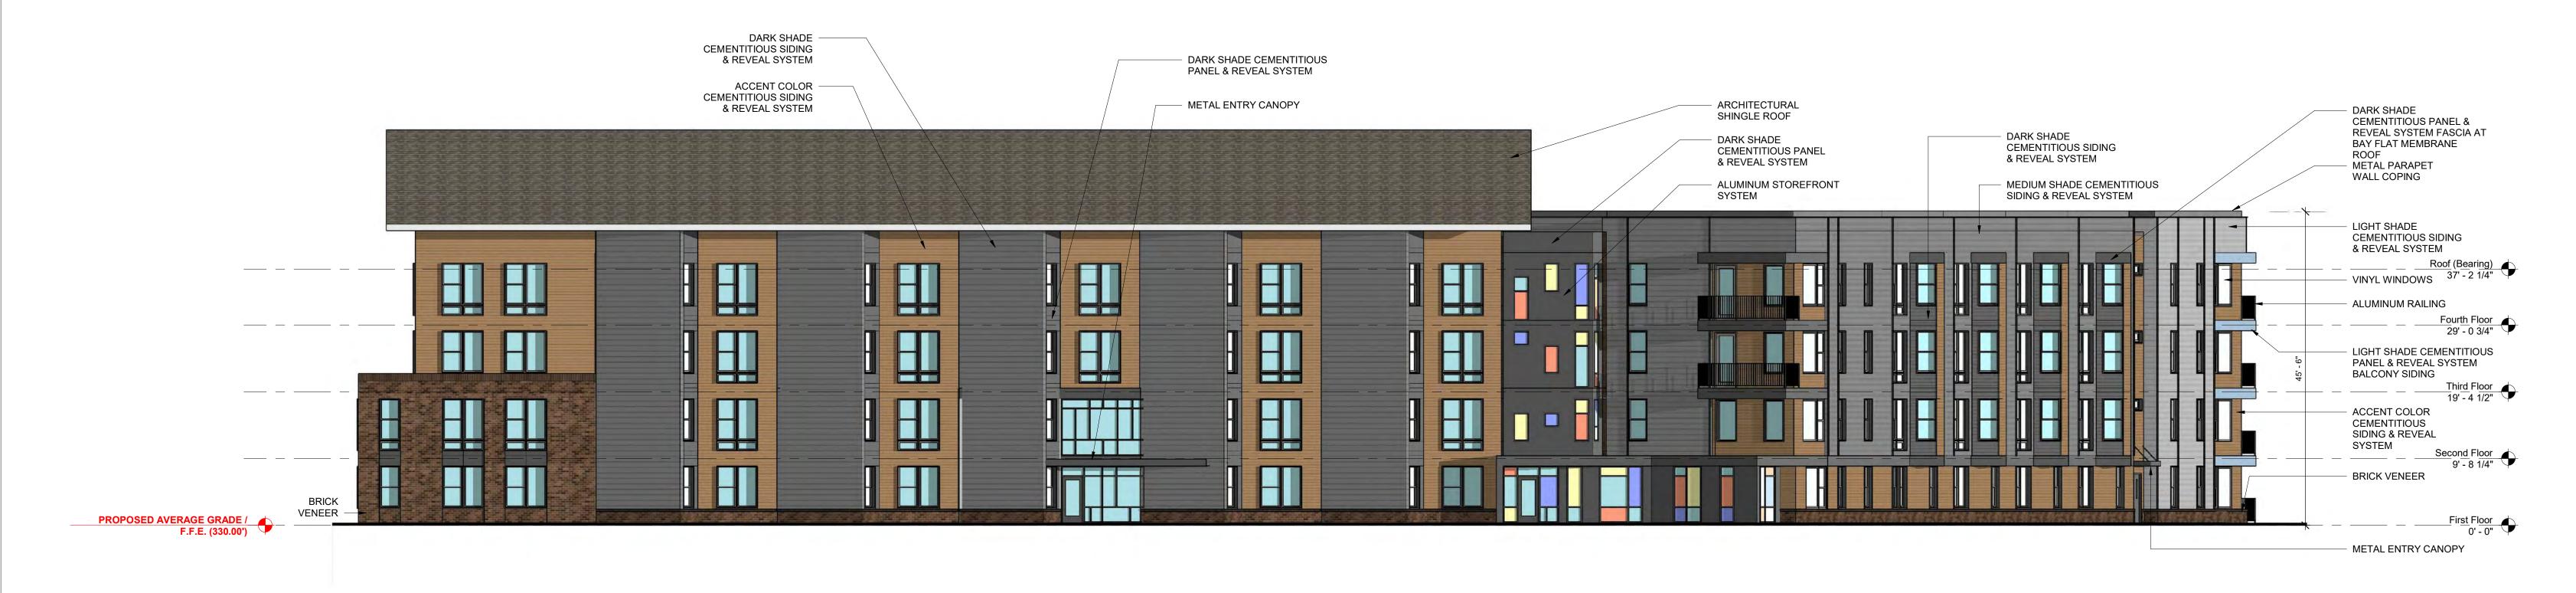

| DEVELOPMENT TYPE + SITE DATE TABLE<br>(Applicable to all developments)  |                                                          |  |  |  |
|-------------------------------------------------------------------------|----------------------------------------------------------|--|--|--|
| SITE DATA                                                               | BUILDING DATA                                            |  |  |  |
| Zoning district (if more than one, please provide the acreage of each): | Existing gross floor area (not to be demolished):<br>N/A |  |  |  |
| RX-4-GR-CU                                                              | Existing gross floor area to be demolished: 23,263 sq ft |  |  |  |
| Gross site acreage: 4.6 AC                                              | New gross floor area: 172,482 sq ft                      |  |  |  |
| # of parking spaces required: 140                                       | Total sf gross (to remain and new): 172,482 sq ft        |  |  |  |
| # of parking spaces proposed: 145                                       | Proposed # of buildings: 2                               |  |  |  |
| Overlay District (if applicable): N/A                                   | Proposed # of stories for each: 4                        |  |  |  |
| Existing use (UDO 6.1.4): Civic (Church)                                |                                                          |  |  |  |
| Proposed use (UDO 6.1.4): Multi-unit Living                             |                                                          |  |  |  |

| RESIDENTIAL DEVELOPMENTS                   |                                           |  |  |  |
|--------------------------------------------|-------------------------------------------|--|--|--|
| Total # of dwelling units: 156             | Total # of hotel units: N/A               |  |  |  |
| # of bedroom units: 1br 🖌 122 2br 🖌 24 3br | 4br or more 10 Studios                    |  |  |  |
| # of lots: 1                               | Is your project a cottage court? Yes V No |  |  |  |