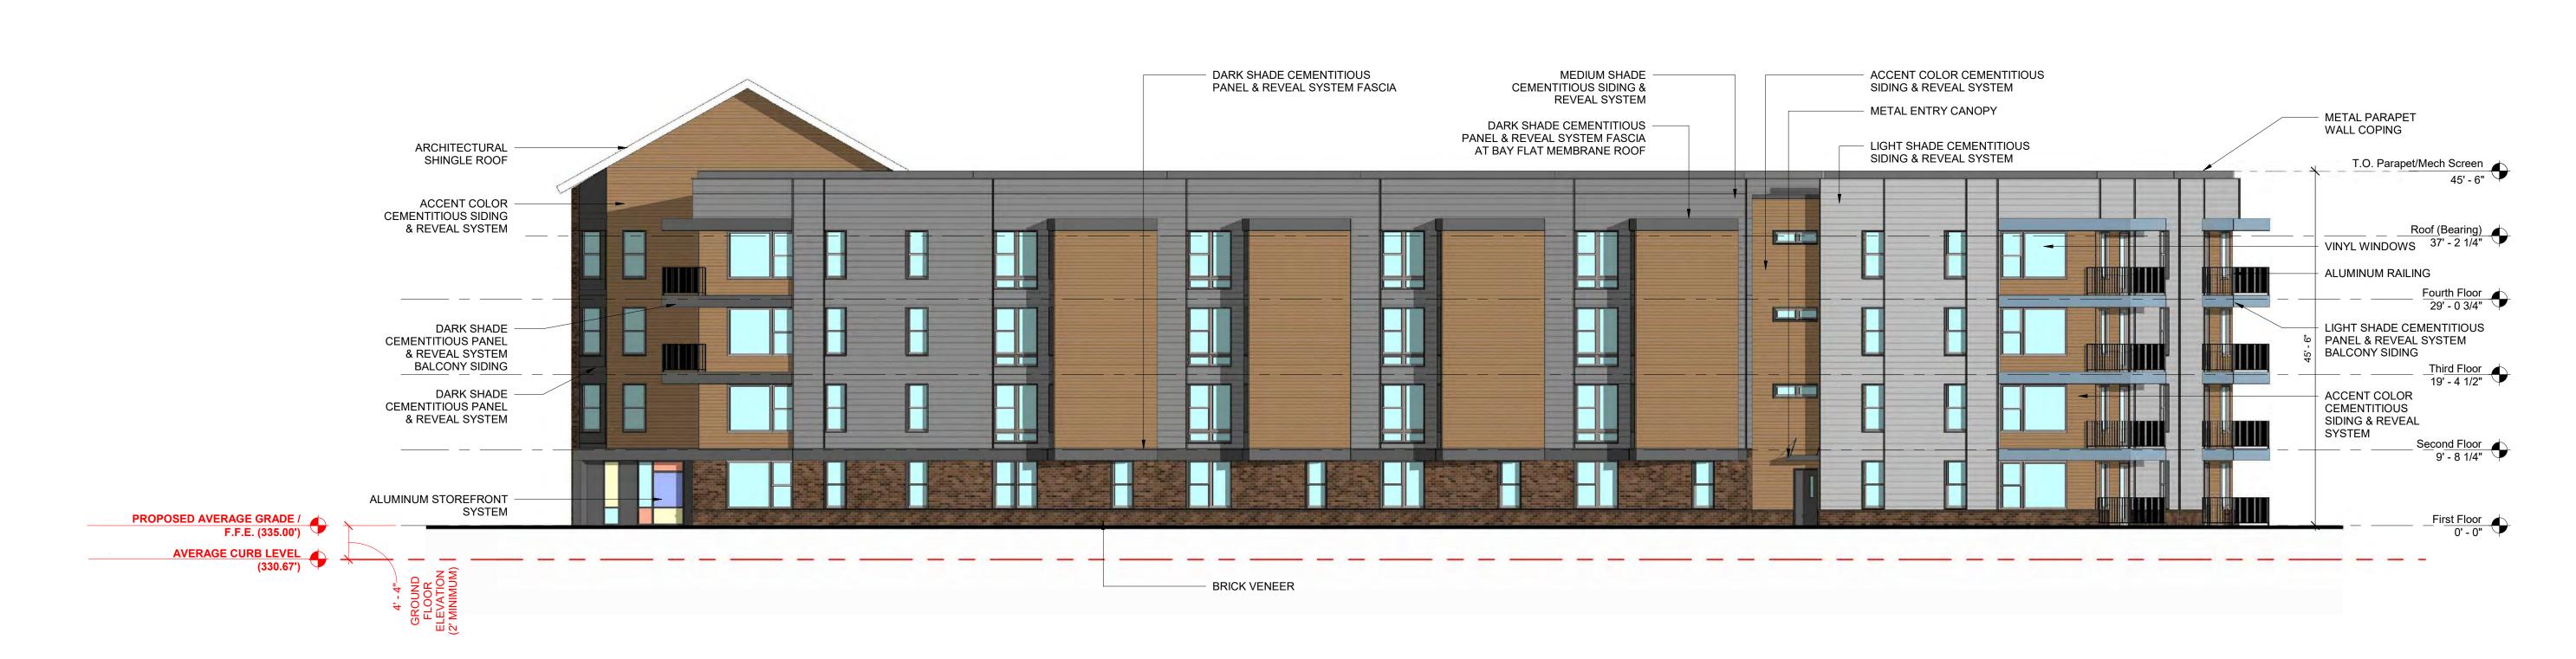

| DEVELOPMENT TYPE + SITE DATE TABLE<br>(Applicable to all developments)  |                                                          |  |  |  |
|-------------------------------------------------------------------------|----------------------------------------------------------|--|--|--|
| SITE DATA                                                               | BUILDING DATA                                            |  |  |  |
| Zoning district (if more than one, please provide the acreage of each): | Existing gross floor area (not to be demolished):<br>N/A |  |  |  |
| RX-4-GR-CU                                                              | Existing gross floor area to be demolished: 23,263 sq ft |  |  |  |
| Gross site acreage: 4.6 AC                                              | New gross floor area: 172,482 sq ft                      |  |  |  |
| # of parking spaces required: 140                                       | Total sf gross (to remain and new): 172,482 sq ft        |  |  |  |
| # of parking spaces proposed: 145                                       | Proposed # of buildings: 2                               |  |  |  |
| Overlay District (if applicable): N/A                                   | Proposed # of stories for each: 4                        |  |  |  |
| Existing use (UDO 6.1.4): Civic (Church)                                |                                                          |  |  |  |
| Proposed use (UDO 6.1.4): Multi-unit Living                             |                                                          |  |  |  |