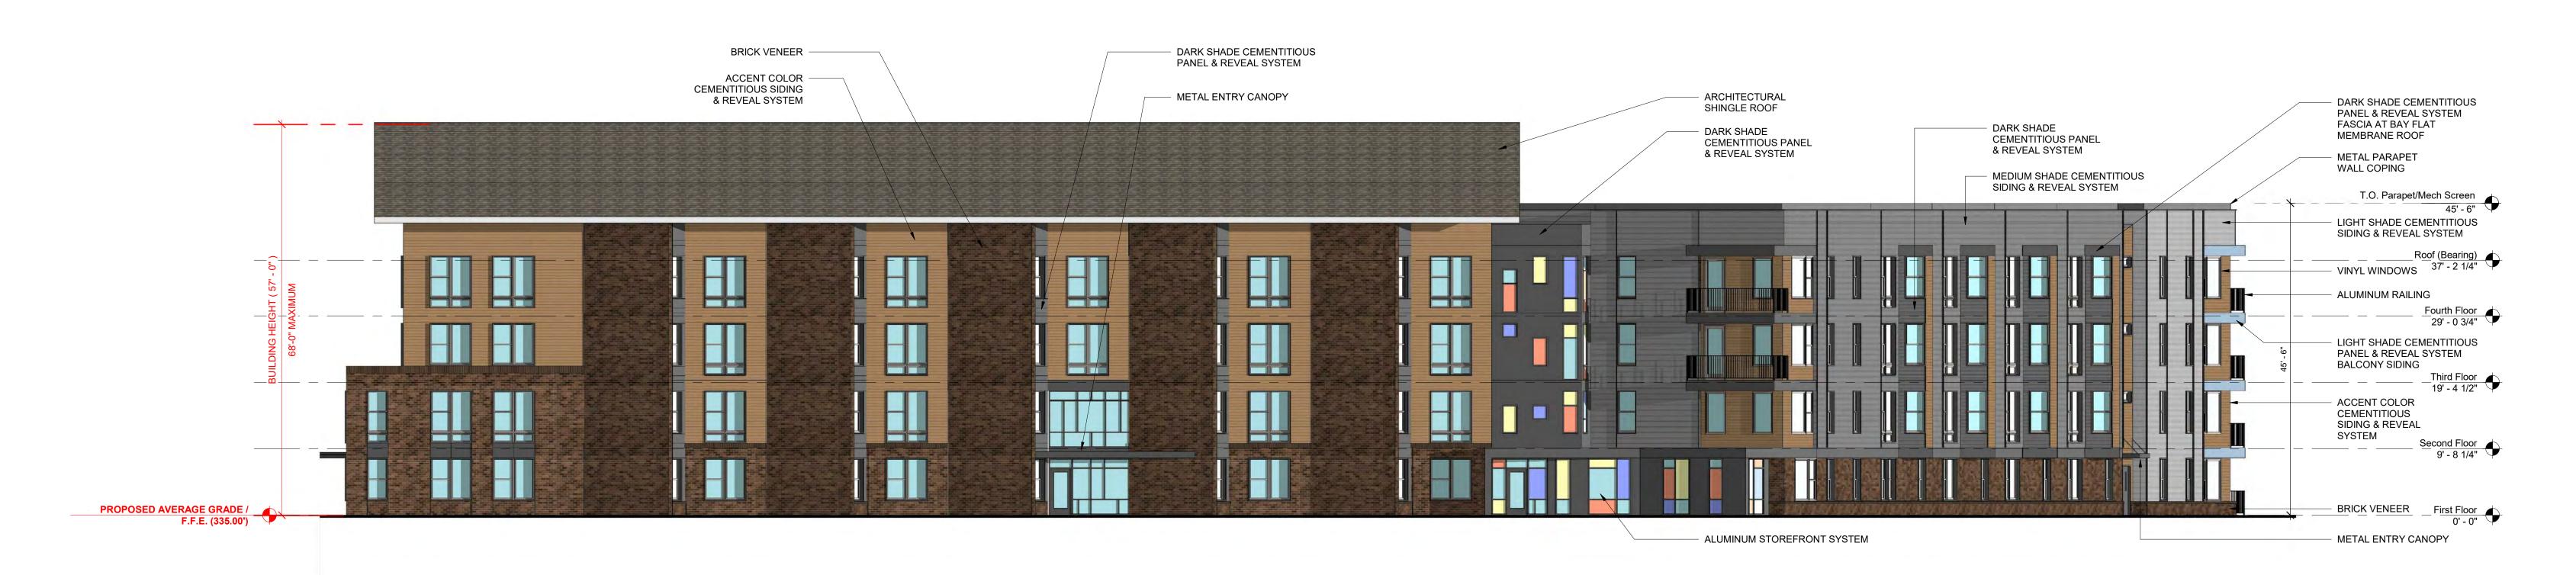

| DEVELOPMENT TYPE + SITE DATE TABLE<br>(Applicable to all developments)  |                                                          |  |  |  |
|-------------------------------------------------------------------------|----------------------------------------------------------|--|--|--|
| SITE DATA                                                               | BUILDING DATA                                            |  |  |  |
| Zoning district (if more than one, please provide the acreage of each): | Existing gross floor area (not to be demolished):<br>N/A |  |  |  |
| RX-4-GR-CU                                                              | Existing gross floor area to be demolished: 23,263 sq ft |  |  |  |
| Gross site acreage: 4.6 AC                                              | New gross floor area: 172,482 sq ft                      |  |  |  |
| # of parking spaces required: 140                                       | Total sf gross (to remain and new): 172,482 sq ft        |  |  |  |
| # of parking spaces proposed: 145                                       | Proposed # of buildings: 2                               |  |  |  |
| Overlay District (if applicable): N/A                                   | Proposed # of stories for each: 4                        |  |  |  |
| Existing use (UDO 6.1.4): Civic (Church)                                |                                                          |  |  |  |
| Proposed use (UDO 6.1.4): Multi-unit Living                             |                                                          |  |  |  |