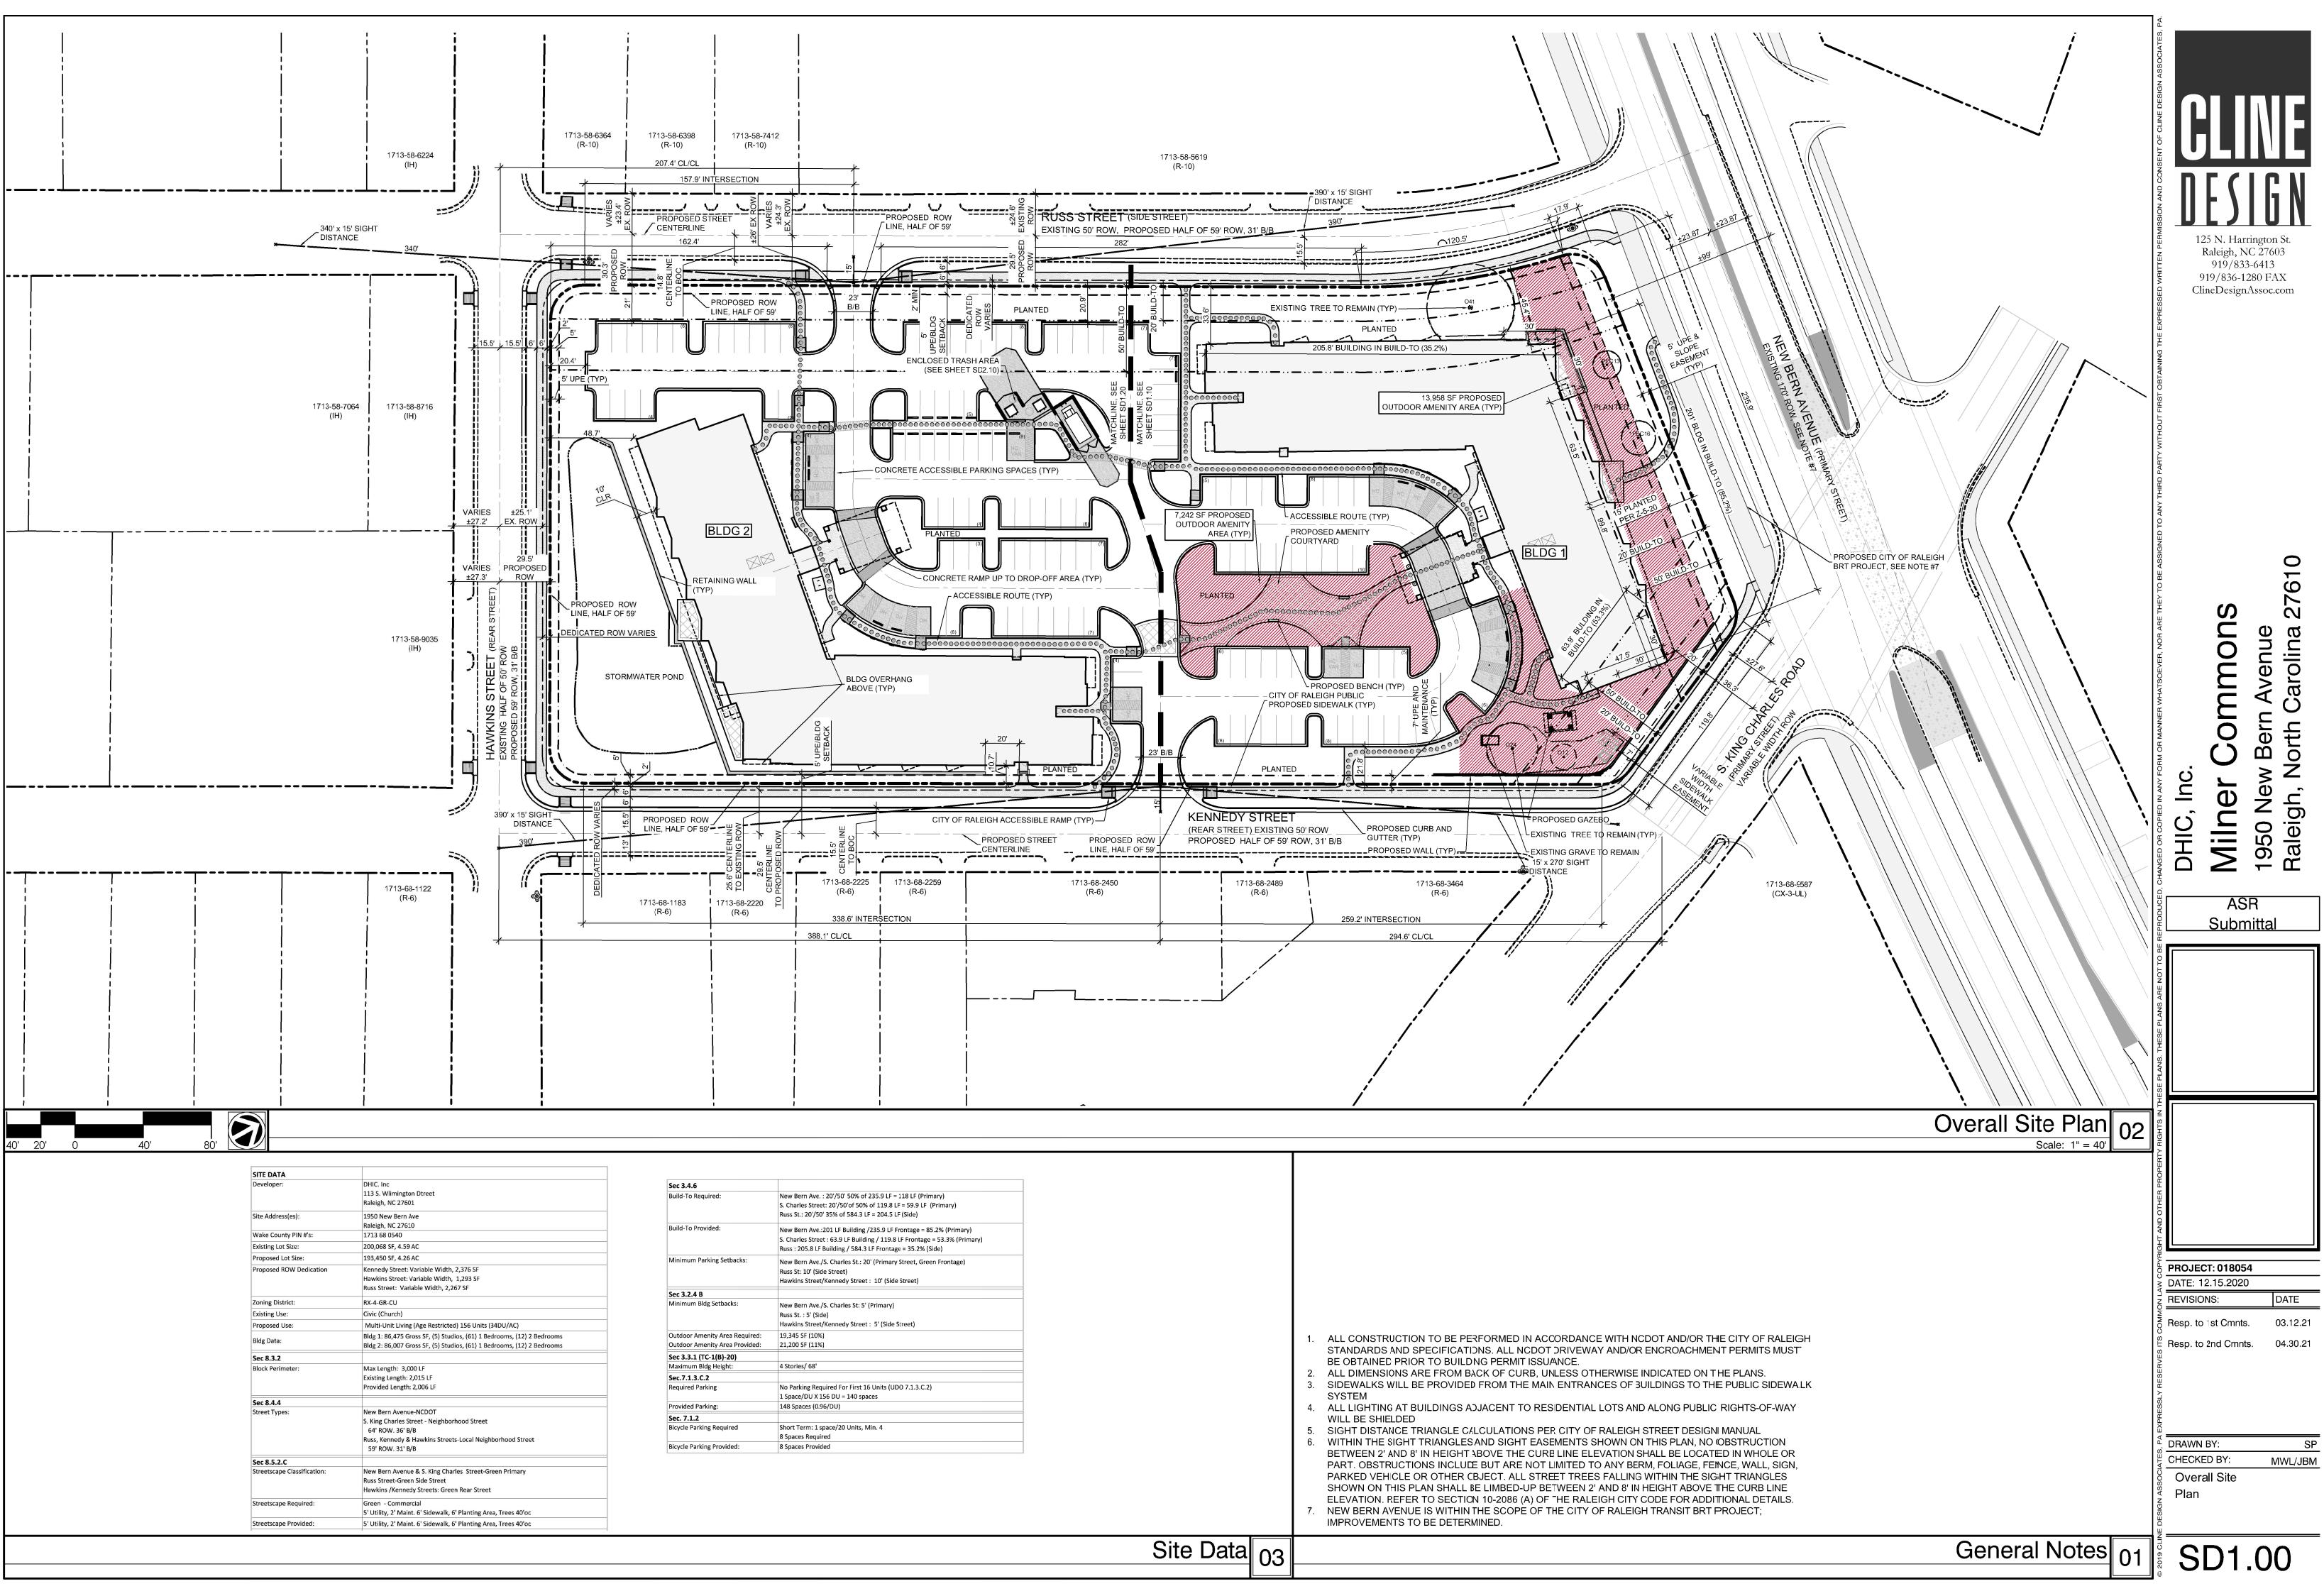

| DEVELOPMENT TYPE + SITE DATE TABLE<br>(Applicable to all developments)  |                                                          |  |  |  |
|-------------------------------------------------------------------------|----------------------------------------------------------|--|--|--|
| SITE DATA                                                               | BUILDING DATA                                            |  |  |  |
| Zoning district (if more than one, please provide the acreage of each): | Existing gross floor area (not to be demolished):<br>N/A |  |  |  |
| RX-4-GR-CU                                                              | Existing gross floor area to be demolished: 23,263 sq ft |  |  |  |
| Gross site acreage: 4.6 AC                                              | New gross floor area: 172,482 sq ft                      |  |  |  |
| # of parking spaces required: 140                                       | Total sf gross (to remain and new): 172,482 sq ft        |  |  |  |
| # of parking spaces proposed: 145                                       | Proposed # of buildings: 2                               |  |  |  |
| Overlay District (if applicable): N/A                                   | Proposed # of stories for each: 4                        |  |  |  |
| Existing use (UDO 6.1.4): Civic (Church)                                |                                                          |  |  |  |
| Proposed use (UDO 6.1.4): Multi-unit Living                             |                                                          |  |  |  |

| STORMWATER INFORMATION                                      |                                                               |  |  |  |  |
|-------------------------------------------------------------|---------------------------------------------------------------|--|--|--|--|
| Existing Impervious Surface:                                | Proposed Impervious Surface:                                  |  |  |  |  |
| Acres: <u>0.91 acres</u> Square Feet: <u>39,639.6 sq st</u> | Acres: <u>2.81 acres.</u> Square Feet: <u>122,403.6 sq ft</u> |  |  |  |  |
| Is this a flood hazard area? Yes V No                       |                                                               |  |  |  |  |
| If yes, please provide:                                     |                                                               |  |  |  |  |
| Alluvial soils:                                             |                                                               |  |  |  |  |
| Flood study:                                                |                                                               |  |  |  |  |
| FEMA Map Panel #:                                           |                                                               |  |  |  |  |
| Neuse River Buffer Yes Vo                                   | Wetlands Yes V No                                             |  |  |  |  |
|                                                             |                                                               |  |  |  |  |

| RESIDENTIAL DEVELOPMENTS                   |                                           |  |  |  |
|--------------------------------------------|-------------------------------------------|--|--|--|
| Total # of dwelling units: 156             | Total # of hotel units: N/A               |  |  |  |
| # of bedroom units: 1br 🖌 122 2br 🖌 24 3br | 4br or more 10 Studios                    |  |  |  |
| # of lots: 1                               | Is your project a cottage court? Yes V No |  |  |  |