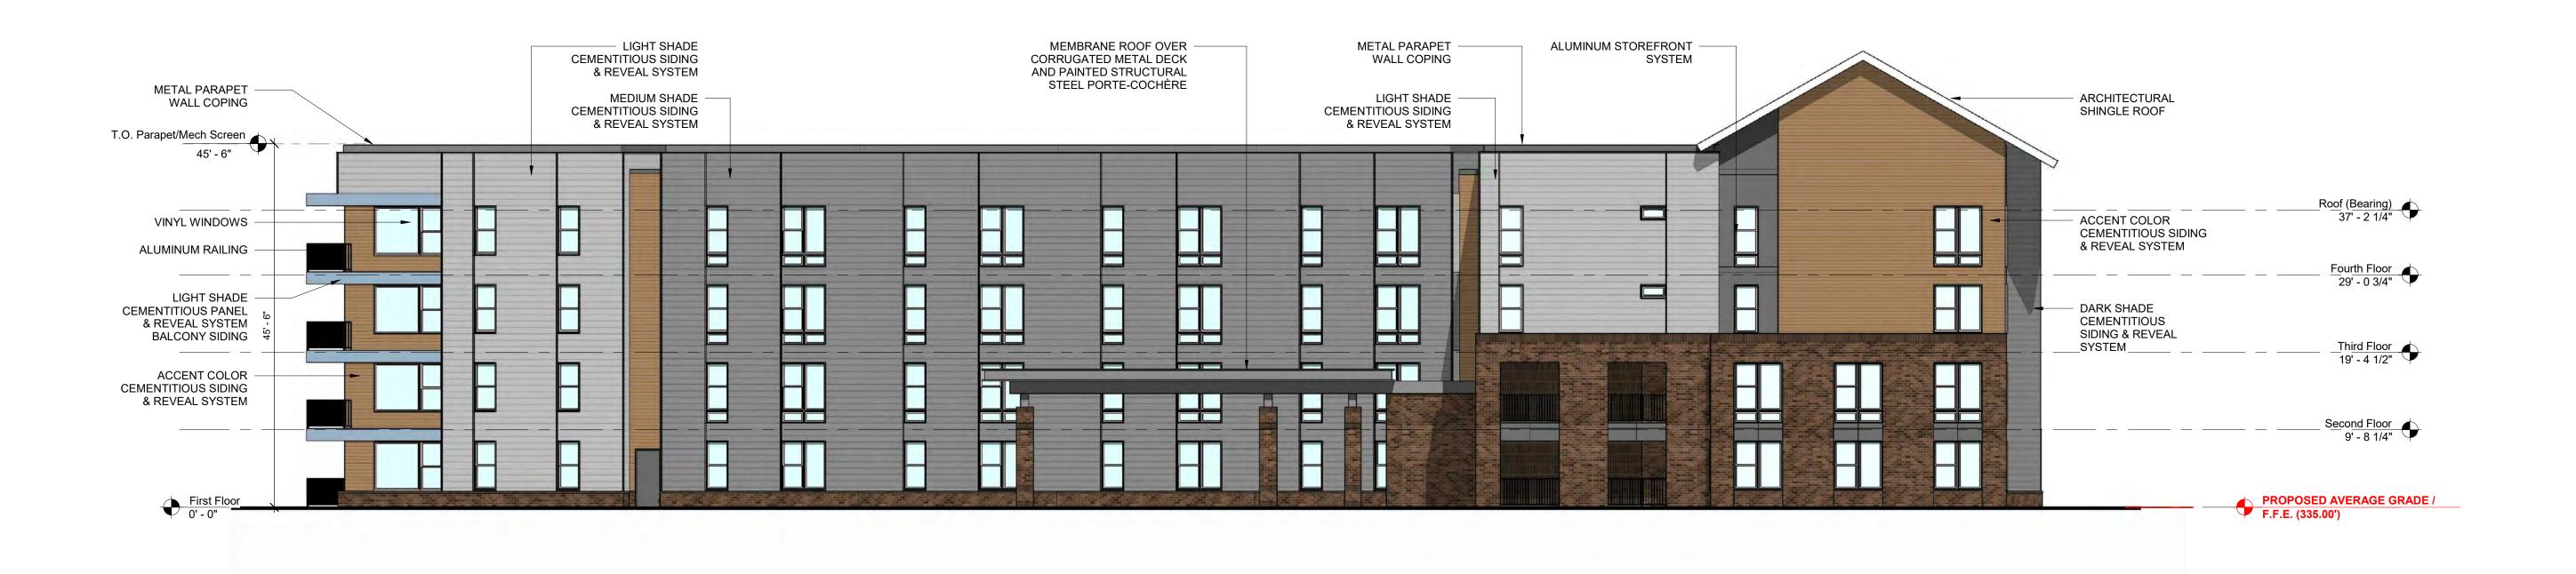

| DEVELOPMENT TYPE + SITE DATE TABLE<br>(Applicable to all developments)  |                                                          |  |  |  |
|-------------------------------------------------------------------------|----------------------------------------------------------|--|--|--|
| SITE DATA                                                               | BUILDING DATA                                            |  |  |  |
| Zoning district (if more than one, please provide the acreage of each): | Existing gross floor area (not to be demolished):<br>N/A |  |  |  |
| RX-4-GR-CU                                                              | Existing gross floor area to be demolished: 23,263 sq ft |  |  |  |
| Gross site acreage: 4.6 AC                                              | New gross floor area: 172,482 sq ft                      |  |  |  |
| # of parking spaces required: 140                                       | Total sf gross (to remain and new): 172,482 sq ft        |  |  |  |
| # of parking spaces proposed: 145                                       | Proposed # of buildings: 2                               |  |  |  |
| Overlay District (if applicable): N/A                                   | Proposed # of stories for each: 4                        |  |  |  |
| Existing use (UDO 6.1.4): Civic (Church)                                |                                                          |  |  |  |
| Proposed use (UDO 6.1.4): Multi-unit Living                             |                                                          |  |  |  |

| RESIDENTIAL DEVELOPMENTS                   |                                           |  |  |  |
|--------------------------------------------|-------------------------------------------|--|--|--|
| Total # of dwelling units: 156             | Total # of hotel units: N/A               |  |  |  |
| # of bedroom units: 1br 🖌 122 2br 🖌 24 3br | 4br or more 10 Studios                    |  |  |  |
| # of lots: 1                               | Is your project a cottage court? Yes V No |  |  |  |