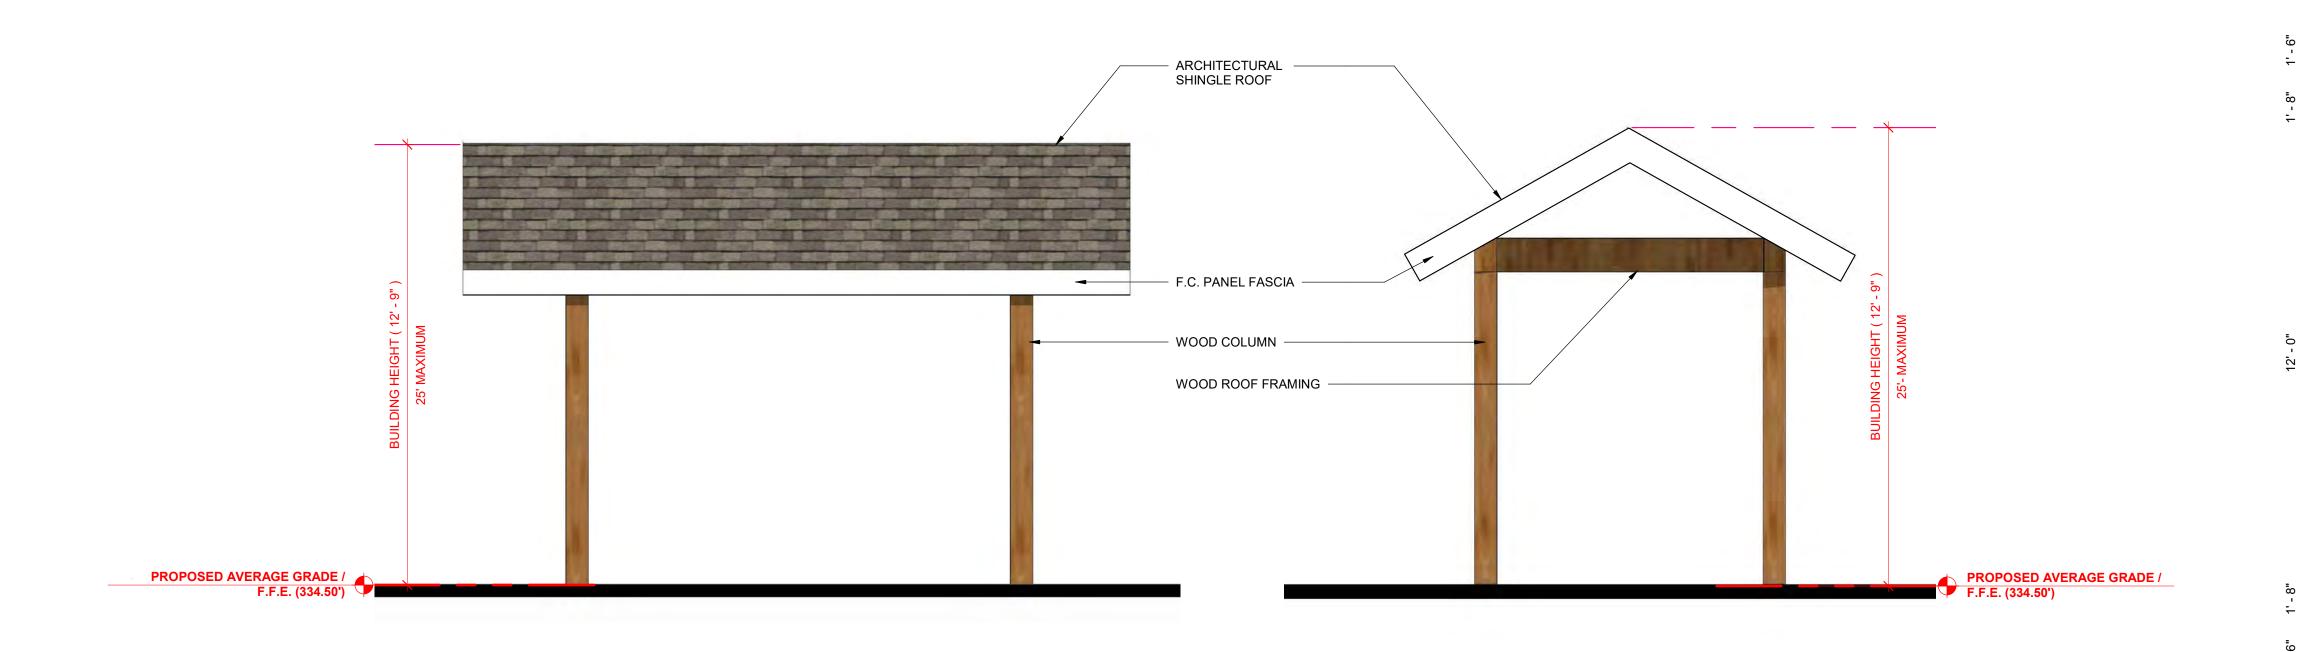

| DEVELOPMENT TYPE + SITE DATE TABLE<br>(Applicable to all developments)  |                                                          |  |  |  |
|-------------------------------------------------------------------------|----------------------------------------------------------|--|--|--|
| SITE DATA                                                               | BUILDING DATA                                            |  |  |  |
| Zoning district (if more than one, please provide the acreage of each): | Existing gross floor area (not to be demolished):<br>N/A |  |  |  |
| RX-4-GR-CU                                                              | Existing gross floor area to be demolished: 23,263 sq ft |  |  |  |
| Gross site acreage: 4.6 AC                                              | New gross floor area: 172,482 sq ft                      |  |  |  |
| # of parking spaces required: 140                                       | Total sf gross (to remain and new): 172,482 sq ft        |  |  |  |
| # of parking spaces proposed: 145                                       | Proposed # of buildings: 2                               |  |  |  |
| Overlay District (if applicable): N/A                                   | Proposed # of stories for each: 4                        |  |  |  |
| Existing use (UDO 6.1.4): Civic (Church)                                |                                                          |  |  |  |
| Proposed use (UDO 6.1.4): Multi-unit Living                             |                                                          |  |  |  |