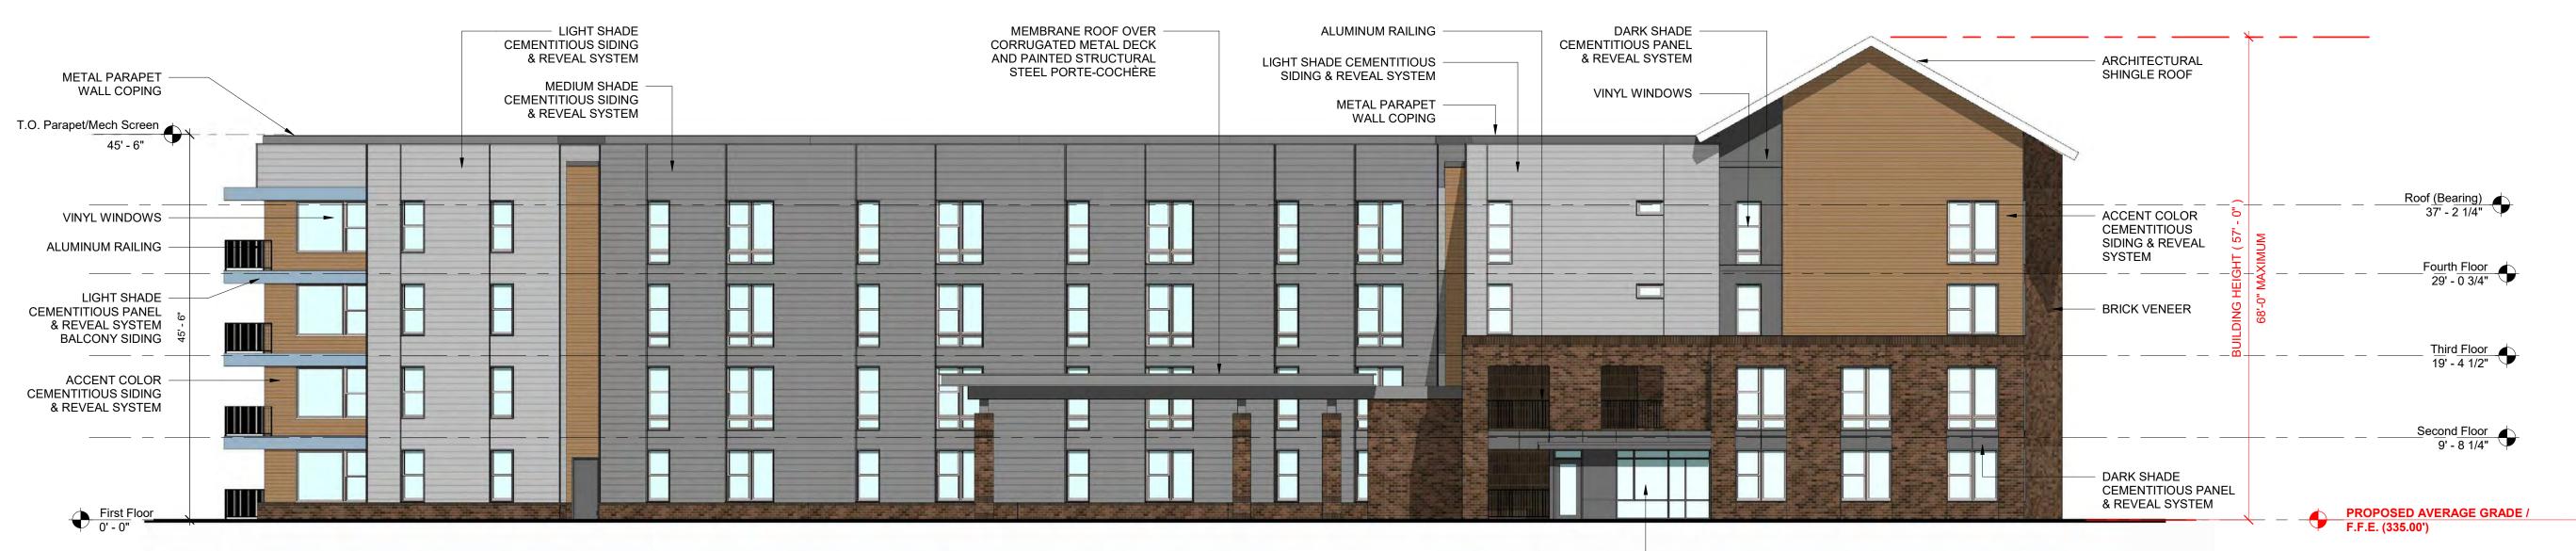

| DEVELOPMENT TYPE + SITE DATE TABLE<br>(Applicable to all developments)  |                                                          |  |  |  |
|-------------------------------------------------------------------------|----------------------------------------------------------|--|--|--|
| SITE DATA                                                               | BUILDING DATA                                            |  |  |  |
| Zoning district (if more than one, please provide the acreage of each): | Existing gross floor area (not to be demolished):<br>N/A |  |  |  |
| RX-4-GR-CU                                                              | Existing gross floor area to be demolished: 23,263 sq ft |  |  |  |
| Gross site acreage: 4.6 AC                                              | New gross floor area: 172,482 sq ft                      |  |  |  |
| # of parking spaces required: 140                                       | Total sf gross (to remain and new): 172,482 sq ft        |  |  |  |
| # of parking spaces proposed: 145                                       | Proposed # of buildings: 2                               |  |  |  |
| Overlay District (if applicable): N/A                                   | Proposed # of stories for each: 4                        |  |  |  |
| Existing use (UDO 6.1.4): Civic (Church)                                |                                                          |  |  |  |
| Proposed use (UDO 6.1.4): Multi-unit Living                             |                                                          |  |  |  |