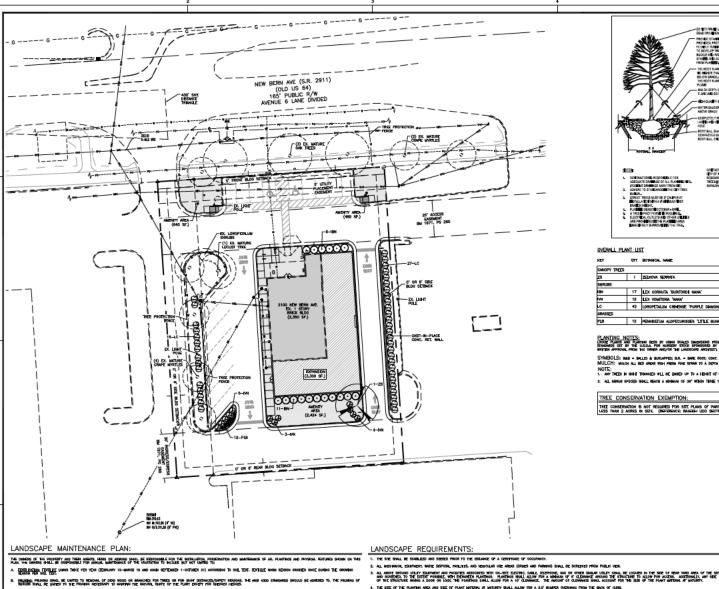

ADMINISTRATIVE SITE PLANS

Dwg No.

**∆**09 JUN 2020 A29 JUL 2020

Dwg No.

5.0

To promote ceration and percolation in heavy soil, plant rootball above existing grade on shows. OVER STANKE SPECIFELY STANCE Bookfil with 80% parent meterial and 20% decomposed organic meterial by volume well mised as approved by the architect. Provide 6° minimum of backfill on each aids of rootball to promote rapid resetablishment. Provide minimum 4" thick pine strew in 5" wide planting bed or as directed on plans. - HER GUARTY SOL WK AS SPECIFED ROOT BALL SHALL BE PLACED SPECIFY OF COMPACTED SUSGRADE, HARRIES TREE BY THE ROOT BALL CREX. CONTACT PROMANICON CITY OF MARINE MAND, RECHEMINAND CULTURA REQUIRCES DEFINITION OF TRANSFORESTERN TREES GRALINGADOV SHRUB PLANTNG DETAIL N.T.S. CITY OF RIALBON

### CONTRACT DESCRIPTION

| WENT FOR US |         |                                       |                            |             |                             |               |       |          |  |
|-------------|---------|---------------------------------------|----------------------------|-------------|-----------------------------|---------------|-------|----------|--|
| KEY         | QTY     | BOTHNICAL NAME                        | COMMON NAME                | USE         | CAUPER/HEXHT<br>AT PLANTING | /CROWN SPREAD | ROOT  | REMARKS  |  |
| OMOPY TREES |         |                                       |                            |             |                             |               |       |          |  |
| 25          | - 1     | ZELHOVA SERRATA                       | JAPANESE ZELKOVA           | PARKING LOT | 3" CAL/10" HT.              | 50'/40'       | BAB   | MALCHING |  |
| SHRUBS      | SHRUBS  |                                       |                            |             |                             |               |       |          |  |
| IBN         | 17      | LEX CORNUTA "BURFORD! NAMA"           | DWARF BURFORD HOLLY        | FOUNDATION  | 5 GAL/24" HT.               | 5/4           | COMT. | MATCHING |  |
| TVH         | 12      | LEX VONITORIA 'MANA'                  | DWARF YAUPON HOLLY         | PARKING LOT | 3 GAL/24" HT.               | 3/3           | CONT, | MATCHING |  |
| LC          | 42      | LOROPETALUM CHINENSE 'PURPLE DIAMOND' | PURPLE DIAMOND LOROPETALUM | PARKING LOT | 5 GAL/24" HT.               | 5'/4"         | CONT. | MATCHING |  |
| GRASSES     | GRASGES |                                       |                            |             |                             |               |       |          |  |
| PIB         | 12      | PENNSTUM ALOPECHROIDES TITLE RUNNY    | ITTLE BUNNY FOUNTAIN GRASS | PARKING LOT | 1 GAL/12" HT.               | 2'/2'         | CONT. | MATCHING |  |

TREE PLANTING SETAL

2. ALL SHRUB SPECIES SHALL REACH A MINIMUM OF 30" WITHIN TIRRE YEARS OF INSTALLATION.

TREE CONSERVATION EXEMPTION:

- S. MULTIPRO: MULTIPRO SHALL RE MANDRINGS AT A DOTTH OF 2-3" M SHAUB REDG. MALCH SHALL RE REMPTLED EVENT TWO YEARS, AS RECESSARY TO MANDRIN THE AREMAGE DETTH OF THE PLANT BES
- EXEMBLE PROMOTE PRICE LANGE SHALL BE WARTANED AT A HEART OF 3" AND SHALL BE WARED APPROXIMENTED 30 THEIR PER YEAR SECONDARY THAT AREAS HAVE FEW WARTENED APPROXIMENT WHITE RECOMMENDED HEART OF THE SPECIES OF THAT GROUP.

- I. PLANT REPLACEMENT, ANY REGISTED PLANTING, WHICH IS REMOVED ON DIES AFTER DATE OF PLANTING SHALL BE REPLACE. WHICH IS REMOVED ON DIES SHALL BY REPLACES DURING THE MEXT PLANTING SEGON.

DIGE INFESTED WATERAL SHALL BE ALLOWED SO LOWN AS REQUIRED SHRUBS ARE REPLACED AT THE REQUIRED INSTES AND SEES FALLINE TO MAINTAIN REQUIRED LANGUAGE AREAS SHALL CONSTITUTE A VIOLATION OF THIS UDD ENFORCEMELE UNDER THE PROVISIONS OF SECTION 10—ENFORCEMENT

- AL MICHARIOL EXAMPLET, WASTE DISPOSAL PAGLICS, AND VEHICULAR USE AREAS (DRIES AND PARQUED) SHALL BE SCREEKED FROM PAGENT VEH
- 4. THE SIZE OF THE PLANTING AREA AND SIZE OF PLANT MATERIAL AT MATERITY SHALL ALLOW FIR A 2.5' BURFER OVERHAMS FROM THE BACK OF CURB
- 6. ALL SHRUBS INSTALLED AS VEHICULAR USE SCREENING WILL BE WINITARED AS A CONTINUOUS HEBSE AT A MINIMA HEBSET OF 38 INCHES
- N. WHERE DIRTING OR PROPOSED REJECTION RALE TO FUNCTION AREQUATELY AN RECURREN. THE CITY OF MALENH RITE MAYECTOR RESERVES THE WHIT TO REMAKE NAMEDIDATES, MADE THOSE STATES THOSE THE WASTERN ON THE LIMITAGE THOSE OF ACTUAL PELLS CONSTITUTED.
- S. LIPON ESTABLISHMENT OF PRODED GRAZES AND PRIOR TO RESIMENCE MEDILLATION OF ANY TREES, A SOL ARCHDRENT SCHEDULE FOR ALL THEE PLANTINGS SHALL BE ARCHTECT AND BE PROVIDED TO THE TORN OF MALLY SPRINGS PLANNING DEPARTMENT.

- 11. ALL PRIMITATION PLANTINGS SHALL BE DEBINED TO CITY OF MALBON USO SECTION REGISPENENTS.
  THE CITY OF MALDON SIZE PROPERTIES HE WEST TO REGISTER, AUGITIMAL FLANTINGS BASED ON ACTUAL RELD CONDE

NORTH

LANDSCAPE PLAN

CROUP CAPE ARCHITECTS THE SITE ONL ENGINEERS - LAND THE STE 1111 Ob Raleigh, Office: Fax: E Moll:

ADMINISTRATIVE SITE PLAN (ASR-0104-2019) FG
JOSEF'S PHARMACY
2100 NEW BERN ANENIE
RALFIGH, NORTH CARQUINA

DATE:

05 DEC 2019 REMSED: **16 WAR 2020 A**09 JUN 2020 **№**29 JUL 2020

ADMINISTRATIVE SITE PLANS

LANDSCAPE PLAN

Dwg No. PA 6.0