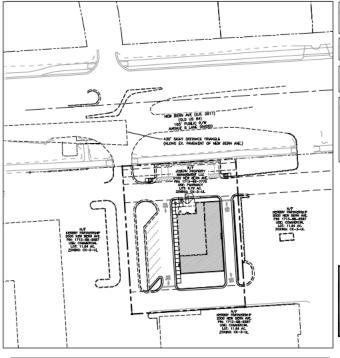

**LOCATION:** The site is located on the south side of New Bern Avenue east of the intersection of

New Bern Avenue and S King Charles Road, with a street address of 2100 New

Bern Avenue.

**REQUEST:** Approximately 3,015 square foot addition to an existing 2,350 square foot building

to expand the existing use as a pharmacy. The total building size will be 5,365

square feet. The existing lot is approximately 0.72 acres, zoned CX-3-UL.

**DESIGN** 

ADJUSTMENT(S)/

ALTERNATES, ETC: N/A

FINDINGS: City Administration finds that this request, with the below conditions of

| SITE | DATA | SUMMARY |
|------|------|---------|
|      |      |         |

N AVE RALDSH, NO CX-3-UL ERLAY DISTRICT: TERSHED: CRABTREE CREEK NEUSE VER BASIN IRRENT USE: IOPOSED USE: ISTING BUILDING AREA W BUILDING AREA 5,365 SF. OTAL BUILDING AREA: QUIRED AMENITY AREA 3,136 SF. (10% OF SITE) 3,549 SF. (11.3% OF SITE) ISTING MPERMOUS AREA 27,395 SF./ 0.628 AC. 28,443 SE,/ 0.807 AC. IOPOSED IMPERVIOUS AREA DANG DEGLIDENESTS ALIDDAN COM 1 SPACE/ 500 SF. BUILDING AREA EXISTING PARKING SPACES: