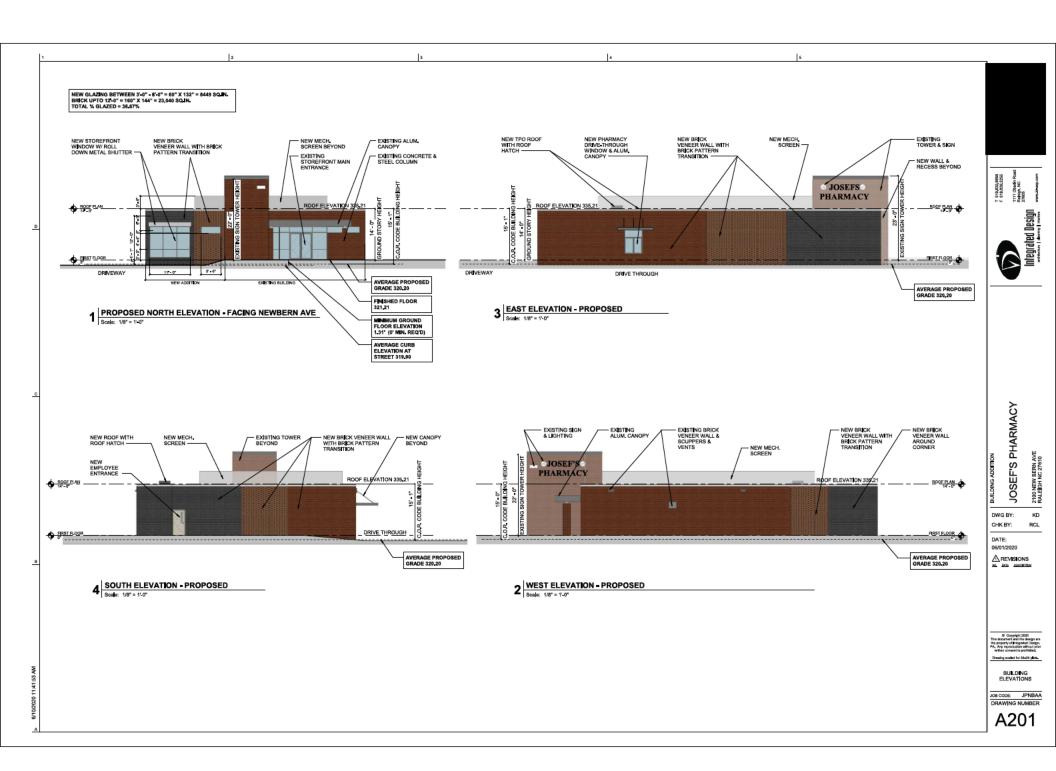

### **ADMINISTRATIVE SITE REVIEW** ASR-0104-2019

| BUILDING HEIGHT CALCULATIONS: |                                                             |                                                            |                                                     |                                                             |                                                             |                                                             |                                                           |                                                                  |
|-------------------------------|-------------------------------------------------------------|------------------------------------------------------------|-----------------------------------------------------|-------------------------------------------------------------|-------------------------------------------------------------|-------------------------------------------------------------|-----------------------------------------------------------|------------------------------------------------------------------|
| NORTH<br>EAST<br>SOUTH        | EXISTING MAX.<br>GRACE ELEV.(FT)<br>321.2<br>321.0<br>320.5 | EXISTING MN.<br>GRADE ELEV.(FT)<br>320.0<br>318.8<br>318.8 | EXITING AVG.<br>GRADE ELEV.(FT)<br>320.60<br>319.65 | PROPOSED MAX.<br>GRADE ELEV.(FT)<br>321.2<br>319.8<br>321.2 | PROPOSED MIN.<br>GRADE ELEV.(FT)<br>319.0<br>319.0<br>319.0 | PROPOSED AVG.<br>GRADE ELEV.(FT)<br>320.1<br>319.4<br>320.1 | TOP OF ROOF<br>(FE±14')(FT)<br>335.21<br>335.21<br>335.21 | HDGHT/WA<br>HDGHT (FT)<br>15.11 / 56<br>15.81 / 56<br>15.36 / 56 |
| WEST<br>TOTAL ANG.            | 321.2<br>320.98                                             | 320.5<br>319.53                                            | 320.85<br>320.25                                    | 321.2<br>320.85                                             | 321.2<br>319.58                                             | 321.2<br>320.20                                             | 335.21<br>335.21                                          | 14.36 / 5                                                        |