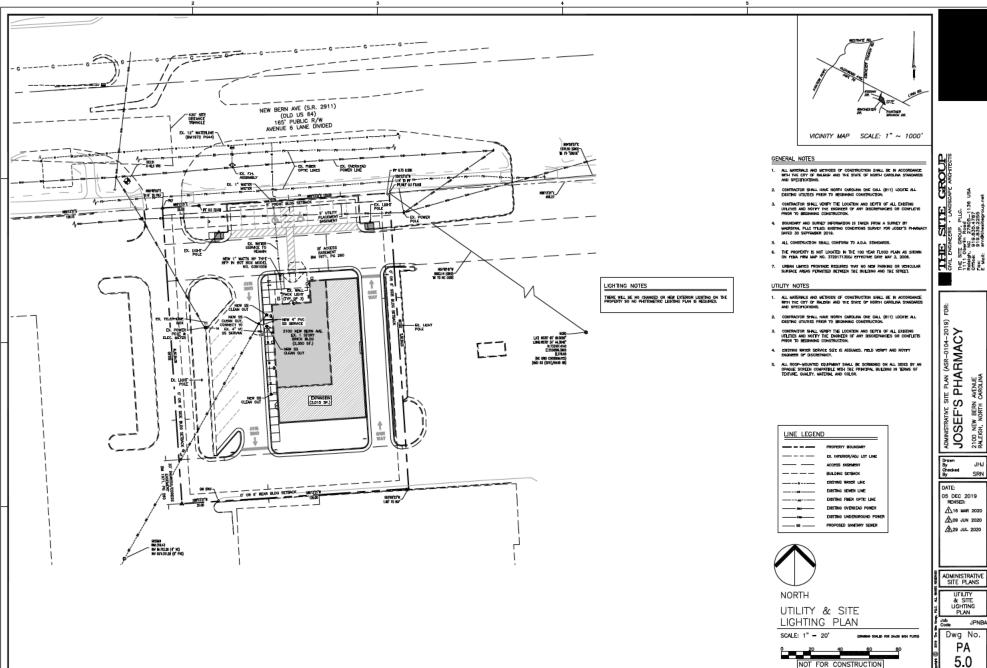

# JOSEF'S PHARMACY 2100 NEW BERN AVE. Raleigh, North Carolina

| DRAW   | NGS INDEX;                            |   |
|--------|---------------------------------------|---|
| PA 1.0 | COVER SHEET                           | - |
| PA 2.0 | EXISTING CONDITIONS & DEMOLITION PLAN |   |
| PA 3.0 | SITE LAYOUT PLAN                      |   |
| PA 3.1 | OUTDOOR AMENITY AREA PLAN             |   |
| PA 4.0 | GRADING PLAN                          |   |
| PA 5.0 | UTILITY & SITE LIGHTING PLAN          |   |
| PA 8.0 | LANDSCAPE PLAN                        |   |
| PA 7.0 | CETALS                                |   |
| PA 8.0 | CETALS                                |   |
| 9 201  | BUILDING ELEVATION (BY OTHERS)        |   |