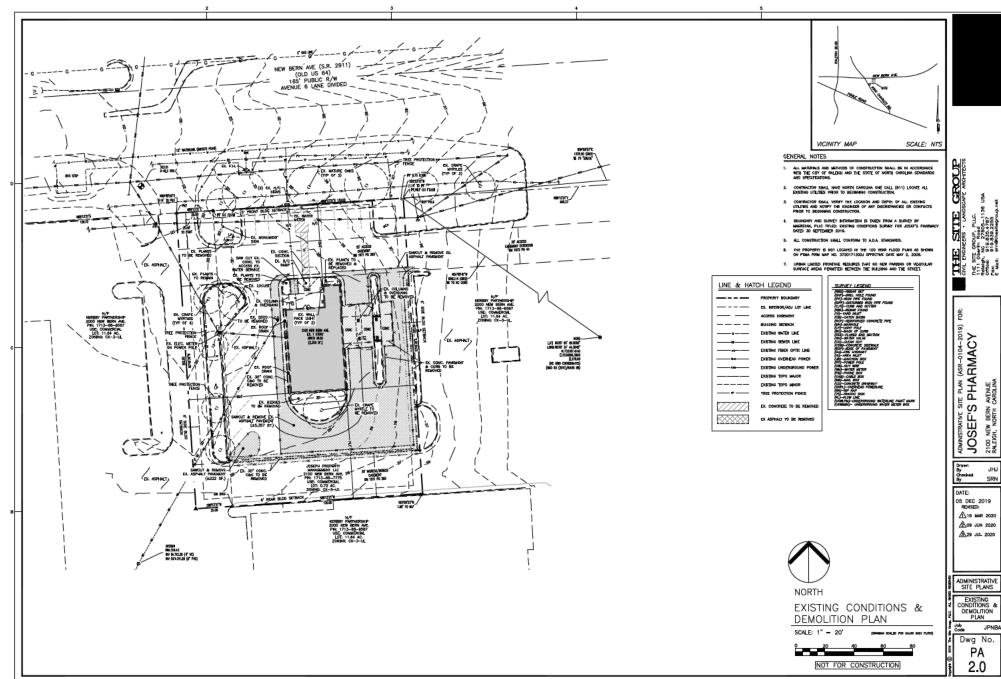

**LOCATION:** The site is located on the south side of New Bern Avenue east of the intersection of

New Bern Avenue and S King Charles Road, with a street address of 2100 New

Bern Avenue.

**REQUEST:** Approximately 3,015 square foot addition to an existing 2,350 square foot building

to expand the existing use as a pharmacy. The total building size will be 5,365

square feet. The existing lot is approximately 0.72 acres, zoned CX-3-UL.

**DESIGN** 

ADJUSTMENT(S)/

ALTERNATES, ETC: N/A

FINDINGS: City Administration finds that this request, with the below conditions of

| DRAW   | NGS INDEX;                            |   |
|--------|---------------------------------------|---|
| PA 1.0 | COVER SHEET                           | - |
| PA 2.0 | EXISTING CONDITIONS & DEMOLITION PLAN |   |
| PA 3.0 | SITE LAYOUT PLAN                      |   |
| PA 3.1 | OUTDOOR AMENITY AREA PLAN             |   |
| PA 4.0 | GRADING PLAN                          |   |
| PA 5.0 | UTILITY & SITE LIGHTING PLAN          |   |
| PA 8.0 | LANDSCAPE PLAN                        |   |
| PA 7.0 | CETALS                                |   |
| PA 8.0 | CETALS                                |   |
| 9 201  | BUILDING ELEVATION (BY OTHERS)        |   |