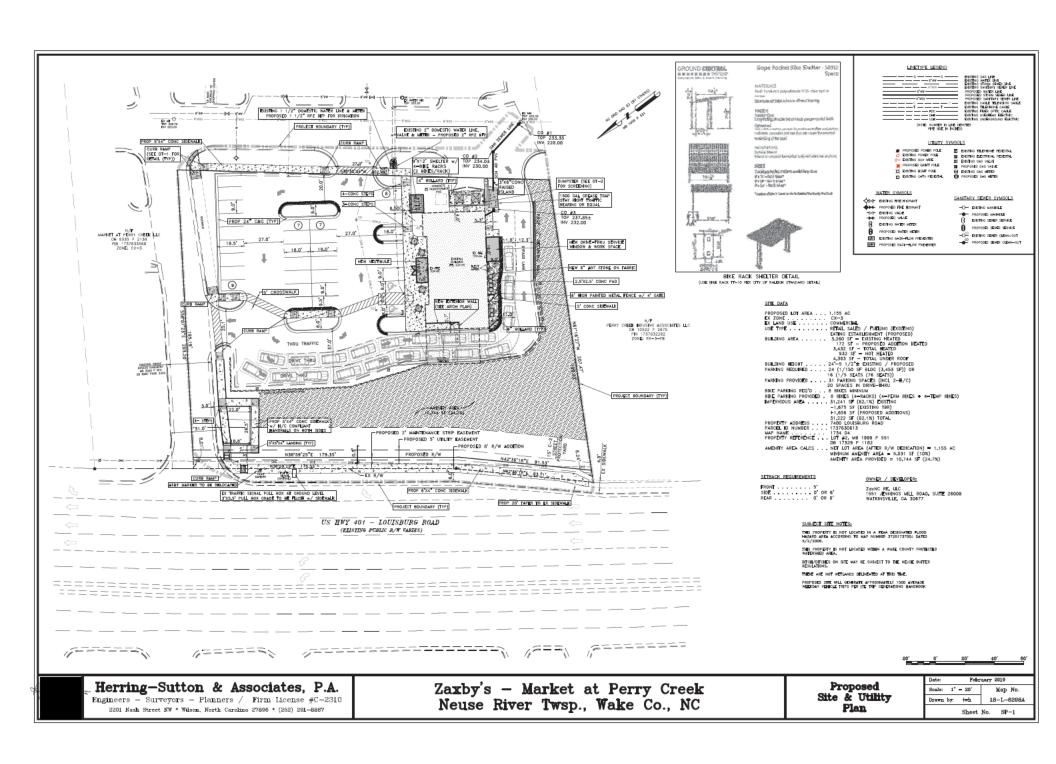

**LOCATION:** The site is generally located on the east of Louisburg Road, south of the

intersection of Louisburg Road and Perry Creek Road, with a common street

address of 7400 Louisburg Road.

**REQUEST:** Development of an eating establishment on the former site of a vehicle fuel station.

The existing gas canopy and pumps to be demolished and the existing building to be remodeled and re-purposed for the proposed eating establishment with a total building size of 4,363 square feet. The property is approximately 1.15 acres zoned

CX-3.

**DESIGN** 

ADJUSTMENT(S)/

ALTERNATES, ETC: N/A

FINDINGS: City Administration finds that this request, with the below conditions of

approval being met, conforms to the Unified Development Ordinance. This approval is based on a preliminary plan dated March 10, 2020 by