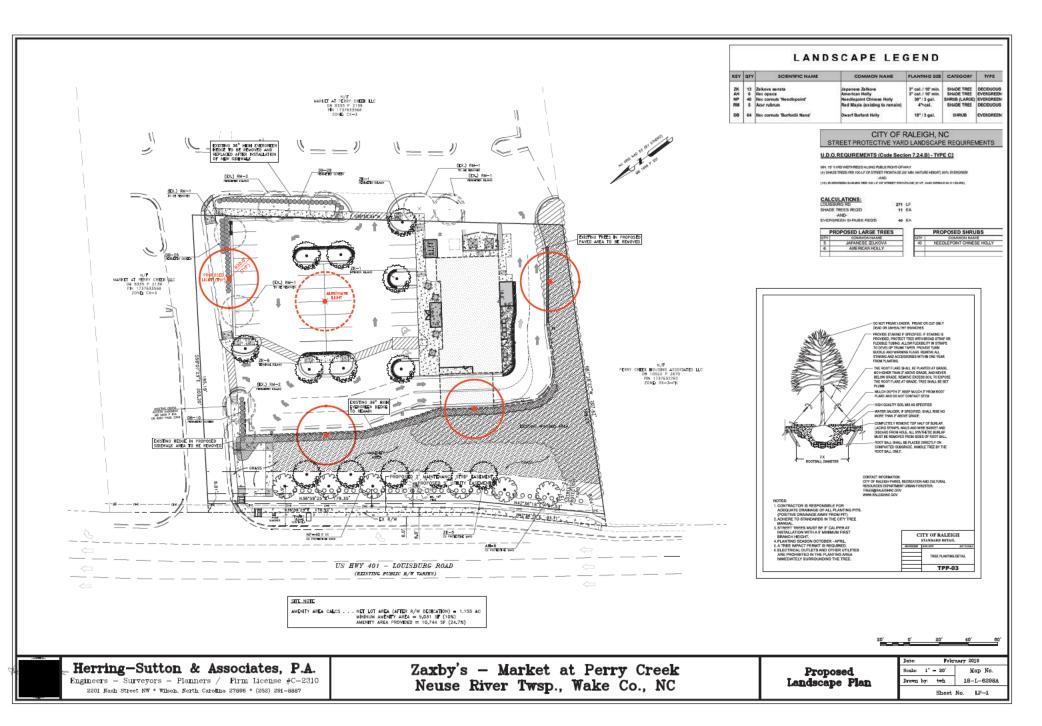

RE, LLC 1551 JENNINGS MEL ROAD, SUITE 26008 WATKINSVELE, GA 30677

SUBJECT SITE NOTES:

DITCH/DITCHES ON SITE MAY BE SUBJECT TO THE NEUSE BUFFER REGULATIONS. THERE ARE NOT WESTLANDS DELINEATED AT THIS TIME.

FEATURES LEGEND DETING THE HORSEST

- tot- correct water

-

Herring-Sutton & Associates, P.A. Engineers - Surveyors - Planners / Firm License #C-2310 2201 Nash Street NW \* Wilson, North Carolina 27896 \* (252) 291-8887

APPROX EX R/W

US HWY 401 - LOUISBURG ROAD

Zaxby's - Market at Perry Creek Neuse River Twsp., Wake Co., NC

Existing Conditions Survey

| Date:  | February 2019 |            |  |  |
|--------|---------------|------------|--|--|
| Scale: | 1" - 30"      | Мар No.    |  |  |
| Drawn  | by: twh       | 18-L-6298A |  |  |
|        | Sheet         | No. TP-2   |  |  |







ARCHITECT OF RECORD

THOMAS E. MORGAN, JR ARCHITECT

23 FISCHER TRAIL ELLUAY OHORGIA 305 0



Building 100, Suite 120 Kennesser, Georg a 301 P. 770-917-9172 F. 770-917-9 70

ISSUES REVISIONS

SHEET TITLE

EXTERIOR ELEVATIONS

PROJECT NO: 18039

A301



ARCHITECT OF RECORD THOMAS E. MORGAN, JR ARCHITECT

23 FISCHER TRAIL ELLUAY OHORGIA 305 0

Building 100, Suite 120 Kennesser, Georg a 301 P. 770-917-9172 F. 770-917-9 70

ISSUES REVISIONS

Ó

SHEET TITLE

EXTERIOR ELEVATIONS

PROJECT NO:

18039

A302