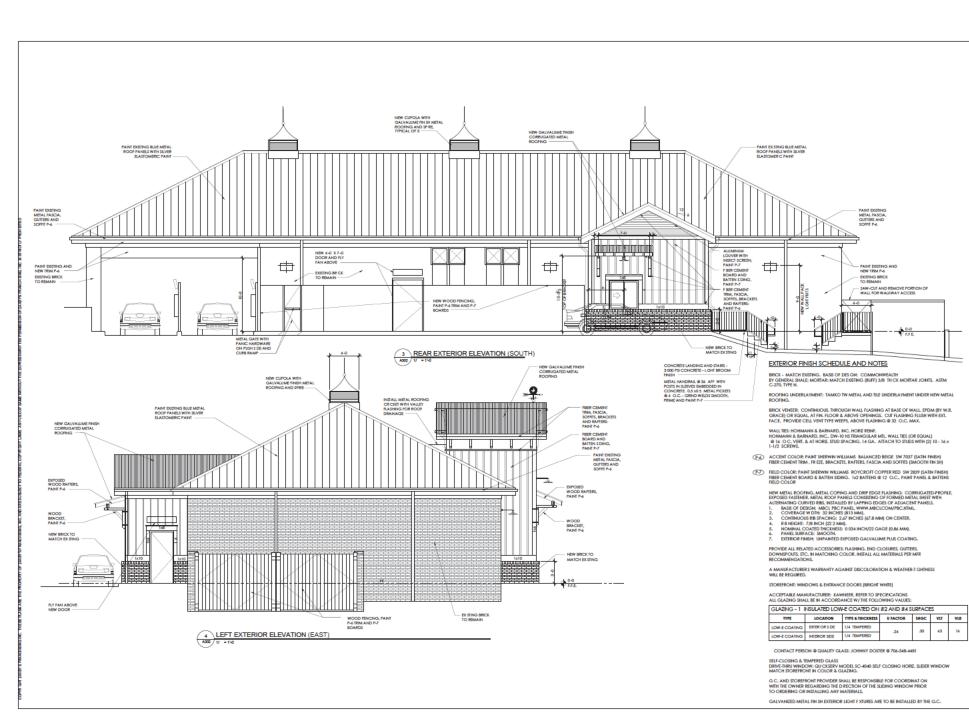

The existing gas canopy and pumps to be demolished and the existing building to be remodeled and re-purposed for the proposed eating establishment with a total building size of 4,363 square feet. The property is approximately 1.15 acres zoned

Herring-Sutton.