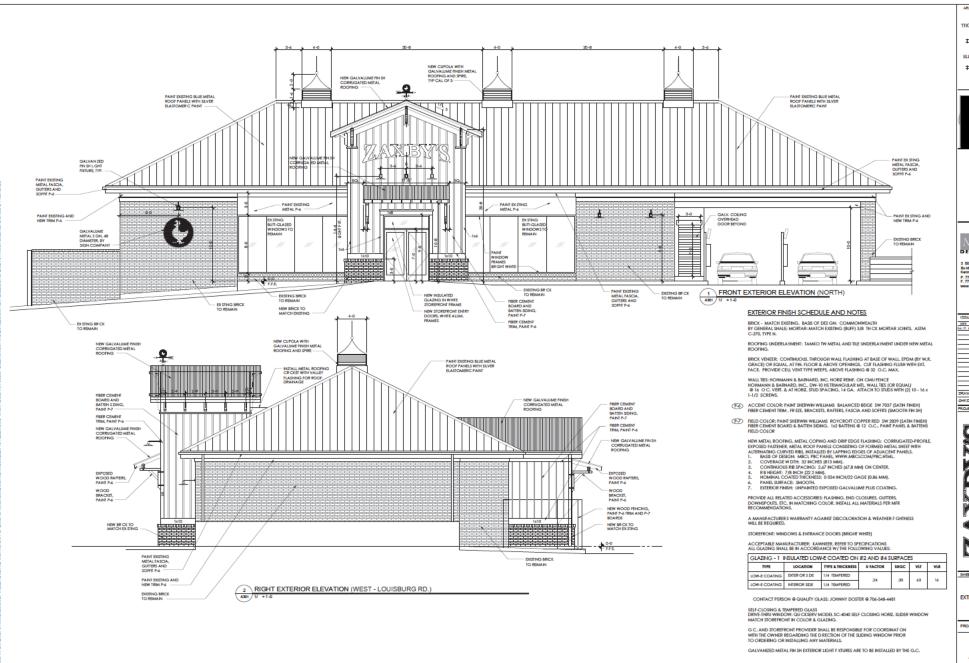

, LLC 1551 JENNINGS MEL ROAD, SUITE 26008 WATKINSVELE, GA 30677

SUBJECT SITE NOTES:

DITCH/DITCHES ON SITE MAY BE SUBJECT TO THE NEUSE BUFFER REGULATIONS. THERE ARE NOT WESTLANDS DELINEATED AT THIS TIME.

FEATURES LEGEND DETING THE HORSEST

- tot- correct water

-

Herring-Sutton & Associates, P.A. Engineers - Surveyors - Planners / Firm License #C-2310 2201 Nash Street NW \* Wilson, North Carolina 27896 \* (252) 291-8887

APPROX EX R/W

US HWY 401 - LOUISBURG ROAD

Zaxby's - Market at Perry Creek Neuse River Twsp., Wake Co., NC

Existing Conditions Survey

| Date:  | February 2019 |            |  |  |
|--------|---------------|------------|--|--|
| Scale: | 1" - 30"      | Мар No.    |  |  |
| Drawn  | by: twh       | 18-L-6298A |  |  |
|        | Sheet         | No. TP-2   |  |  |







ARCHITECT OF RECORD

THOMAS E. MORGAN, JR ARCHITECT

23 FISCHER TRAIL ELLUAY OHORGIA 305 0



Building 100, Suite 120 Kennesser, Georg a 301 P. 770-917-9172 F. 770-917-9 70

ISSUES REVISIONS

SHEET TITLE

EXTERIOR ELEVATIONS

PROJECT NO: 18039

A301



ARCHITECT OF RECORD THOMAS E. MORGAN, JR ARCHITECT

23 FISCHER TRAIL ELLUAY OHORGIA 305 0

Building 100, Suite 120 Kennesser, Georg a 301 P. 770-917-9172 F. 770-917-9 70

ISSUES REVISIONS

Ó

SHEET TITLE

EXTERIOR ELEVATIONS

PROJECT NO:

18039

A302