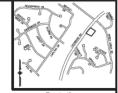

**LOCATION:** The site is generally located on the east of Louisburg Road, south of the

intersection of Louisburg Road and Perry Creek Road, with a common street

address of 7400 Louisburg Road.

**REQUEST:** Development of an eating establishment on the former site of a vehicle fuel station.

The existing gas canopy and pumps to be demolished and the existing building to be remodeled and re-purposed for the proposed eating establishment with a total building size of 4,363 square feet. The property is approximately 1.15 acres zoned