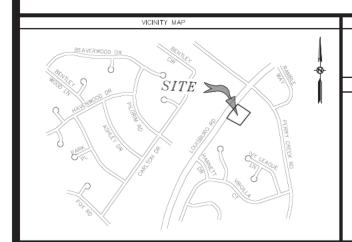

**LOCATION:** The site is generally located on the east of Louisburg Road, south of the

intersection of Louisburg Road and Perry Creek Road, with a common street

address of 7400 Louisburg Road.

**REQUEST:** Development of an eating establishment on the former site of a vehicle fuel station.

The existing gas canopy and pumps to be demolished and the existing building to be remodeled and re-purposed for the proposed eating establishment with a total building size of 4,363 square feet. The property is approximately 1.15 acres zoned