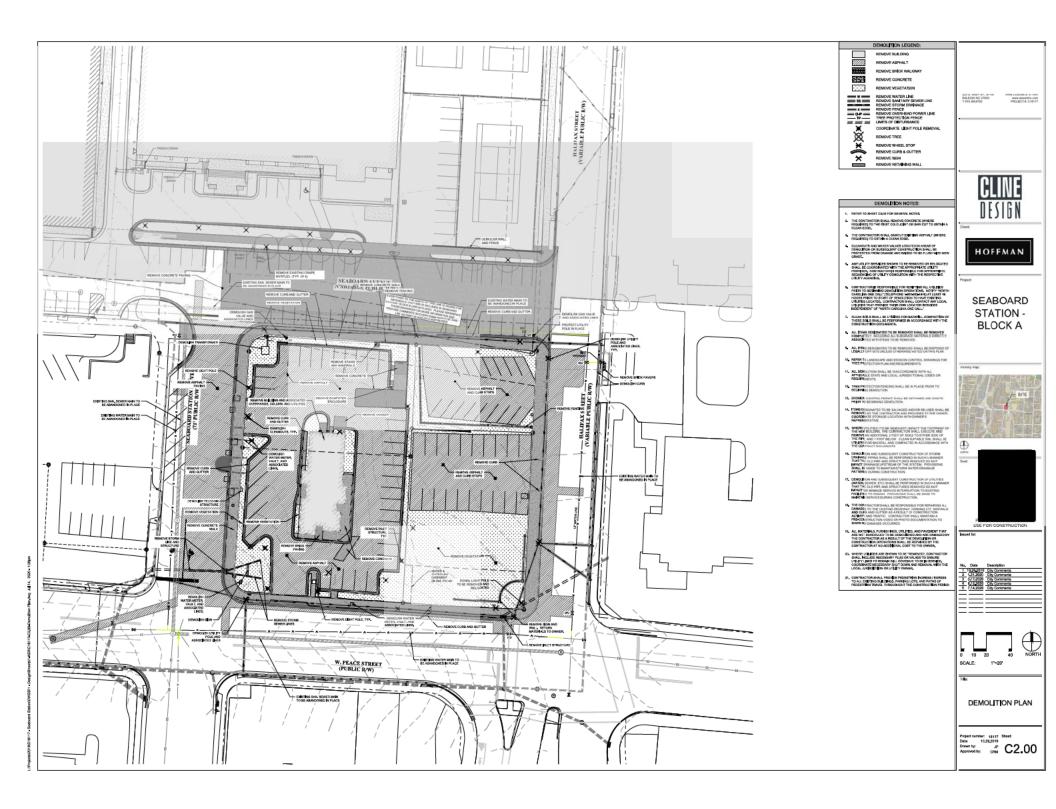

## Case File / Name: ASR-SR-34-2019 SEABOARD STATION BLOCK A

- 1. A demolition permit shall be obtained.
- 2. Comply with all conditions of A-96-19; A-140-19; AAD-24-19; BOA-0007-20; A-7-20 and A-13-20
- 3. The development shall comply with UDO Section 7.1.5.B by providing Staff a remote parking agreement.