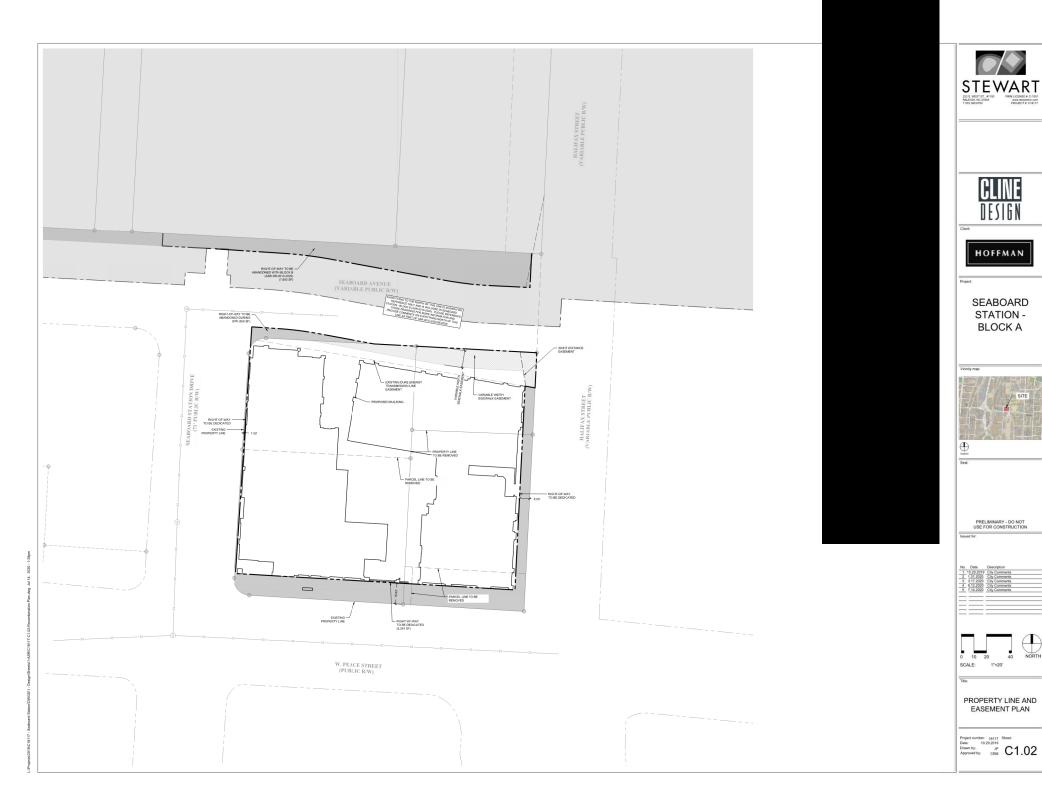

Case File / Name: ASR-SR-34-2019 SEABOARD STATION BLOCK A

| LOCATION:                                    | This site is located on the north side of Peace Street and west of Halifax Street.<br>The site addresses are 8 West Peace Street, 605 Halifax Street and 5 Seaboard<br>Avenue. The corresponding PIN numbers are 1704-62-2079, 1704-72-0096 and<br>1704-72-0186.                                                                                                                                                                                                                                                                                                                                                                              |
|----------------------------------------------|-----------------------------------------------------------------------------------------------------------------------------------------------------------------------------------------------------------------------------------------------------------------------------------------------------------------------------------------------------------------------------------------------------------------------------------------------------------------------------------------------------------------------------------------------------------------------------------------------------------------------------------------------|
| REQUEST:                                     | The applicant is requesting to develop 0.96 acres of a tract zoned Downtown Mixed<br>Use- 7 stories with an Urban General Frontage (DX-7-UG). The development<br>encompasses a 6 story building, a 7 story building and structured parking. The<br>total gross floor area for the development is 194,240 sf, this excludes structured<br>parking. Below is the allocation of square footage in the development:<br>•Hotel (77,000 square feet)<br>•Retail (2,822 square feet)<br>•Multi-unit living (76,035 square feet)<br>•Eating Establishment (11,240 square feet) & Lobby/Courtyard (27.143 sf)<br>•Vehicle Parking (59,804 square feet) |
| DESIGN<br>ADJUSTMENT(S)/<br>ALTERNATES, ETC: | There have been 2 Variances and 2 Design Adjustments approved by the Board of<br>Adjustment. One Administrative Alternate was reviewed by the Appearance<br>Commission and approved by the Planning Director Designee. These items are<br>listed below:<br>•Board of Adjustment Variance, A-96-19 - Block Perimeter Design Adjustment<br>•Design Adjustment, A-140-19 - Driveway Adjustment/Ingress-Egress<br>•Design Adjustment, A-7-20 - Variable Width Right of Way<br>•Board of Adjustment Variance, BOA-0007-20 - Driveway Width<br>•Administrative Alternate, AAD-24-19 - Transparency & Pedestrian Access<br>Easement                  |
| FINDINGS:                                    | City Administration finds that this request, with the below conditions of                                                                                                                                                                                                                                                                                                                                                                                                                                                                                                                                                                     |

## Engineering

- 4. For the building foundations proposed within the public right-of-way, an easement and/or agreement, as deemed appropriate and sufficient by City Staff, that permits portions of the building to encroach within the Seaboard Station Drive, Peace Street, Seaboard Avenue, and Halifax Street right-of-way must be approved by City Council. Any applicable easement must be conveyed to the City of Raleigh and the location as identified on the plans shall be shown on the map approved for recordation. The deed of easement shall be recorded at Wake County Register of Deeds within one day of recordation of the plat. A recorded copy of this document shall be provided to the Development Services Department within one day from authorization of lot recordation. If the recorded copy of the document is not provided as indicated herein, further recordings and building permit issuance will be withheld.
- 5. An encroachment submittal for all non-typical structures and materials proposed within the public right-of-way shall be approved by City Council. The executed encroachment agreement shall be filed with the Development Services Department for the approval by the City and returned to the Owner. The Owner is responsible to record the executed encroachment agreement with the Wake County Register of Deeds. A recorded copy of these documents must be provided to the Development Services Department.
- A Traffic Control and Pedestrian (TCPED) Plan must be approved and a right-of-way occupancy permit must be obtained from Right-of-way Services for any construction activities within the right-of-way.
- 7. That the existing right-of-way along Seaboard Ave as shown on the plans is abandoned and a resolution number shown on all plats.
- 8. Verify / correct the Gross and Net Site area given the amount of ROW dedication.

## Engineering

- 1. A sidewalk deed of easement conveyed to the City of Raleigh for the public sidewalk located on private property within the Duke Energy easement as identified on the preliminary plans, shall be approved by City Staff and Duke Energy, and the location of the easement shall be shown on the map approved for recordation. The deed of easement shall be recorded at Wake County Register of Deeds within one day of recordation of the plat. A recorded copy of this document shall be provided to the Development Services Department within one day from authorization of lot recordation. If the recorded copy of the document is not provided as indicated herein, further recordings and building permit issuance will be withheld.
- 2. The required right of way for proposed and/or existing streets shall be dedicated to the City of Raleigh and shown on the map approved for recordation.
- 3. A sight distance easement shall be approved by the Transportation Department for recording in the Wake County Registry, and a copy of the recorded easement shall be returned to the Development Services Department within one day of plat recordation. If a recorded copy of the document is not provided within this time, further recordings and building permit issuance will be withheld.
- 4. A sidewalk deed of easement for any public sidewalk on private property shall be approved by City staff, and the location of the easement shall be shown on the map approved for recordation. The deed of easement shall be recorded at Wake County Register of Deeds within one day of recordation of the plat. A recorded copy of this document shall be provided to the Development Services Department within one day from authorization of lot recordation. If a recorded copy of this document is not provided, further recordings and building permit issuance will be withheld.