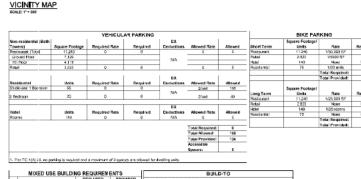

## **SEABOARD STATION - BLOCK A**

|       |                                | REQUIRED        | PROVIDED       | FRONTAGE: URBAN GENERAL (UG)                 |               |                |  |
|-------|--------------------------------|-----------------|----------------|----------------------------------------------|---------------|----------------|--|
| A3    | AMENITY AREA                   | 10% - 4.199SF   | 13% - 7/920 SF |                                              | REQUIRED      | PROPOSED       |  |
| 8     | BUILDING SITTIACKS             |                 |                | PEACE STREET (PRIMARY) (222,41)              |               |                |  |
| 51    | From Primary Street (Mr.)      | 3               | U.             | RULDTO                                       | 1:27          | r              |  |
| 62    | From Bide Elrect (Min.)        | 5               | U              | BUILDING WIDTH                               | 2015 (158.7)  | 81% (180.83)   |  |
| 63    | From Side Lot Line (Min.)      | 0'or6'          | 0              |                                              | Care Lange L  | PT/P   MOMO    |  |
| 84    | From Rear Lot Line (min.)      | 0'01 8'         | 0              | SEABOARD STATION ORIVE (SIDE STREET) (RK.12) |               |                |  |
| С     | PARKING SETBACKS               | កង              | nia            | BULD TO                                      | 1/201         | 0.1.2          |  |
| Ē     | FLOOR HEIGHTS                  |                 |                | BULDITS IN A DATA                            | \$5% IG0.571  | 56% (184.67    |  |
|       | Ground Story Height            | 15              | 12-5           | and a second second second                   | non (mone)    | Bene ( Be Law) |  |
| E2    | Floor to Floor (Min.)          | 15              | 15-4           | SCAROARD AVENUE IS DE STREETI (220.941)      |               |                |  |
|       | Upper Story Neight             | 52              | 11.47          | BULD 77                                      | 1/2/          | 7.74-27        |  |
| EЗ    | Floor to Floor (Mit.)          | 8               | 11:47          |                                              | 3596 (71.117) |                |  |
| ٣     | TRANSPARENCY                   |                 |                | BULDING WIDTH                                | 895 (71.17)   | 495 (100.74)   |  |
| F1    | Ground Story (Min.)            | 96%             | 62%            | HALIFAX STREET (PRIMARY) (74.33)             |               |                |  |
| F2    | Upper Story (Min.)             | 20%             | 48%            |                                              |               |                |  |
| F2    | Blank Wall Amer (Max.)         | 20/             | 27             | RULD TO                                      | 1:27          | 04.6           |  |
| " Dom | UDO Sec. 32.6 - Morel Use Bulk | Sun - DX Zanien |                | BUILDING WIDTH                               | 70% (122.05)  | 93% (182:13)   |  |