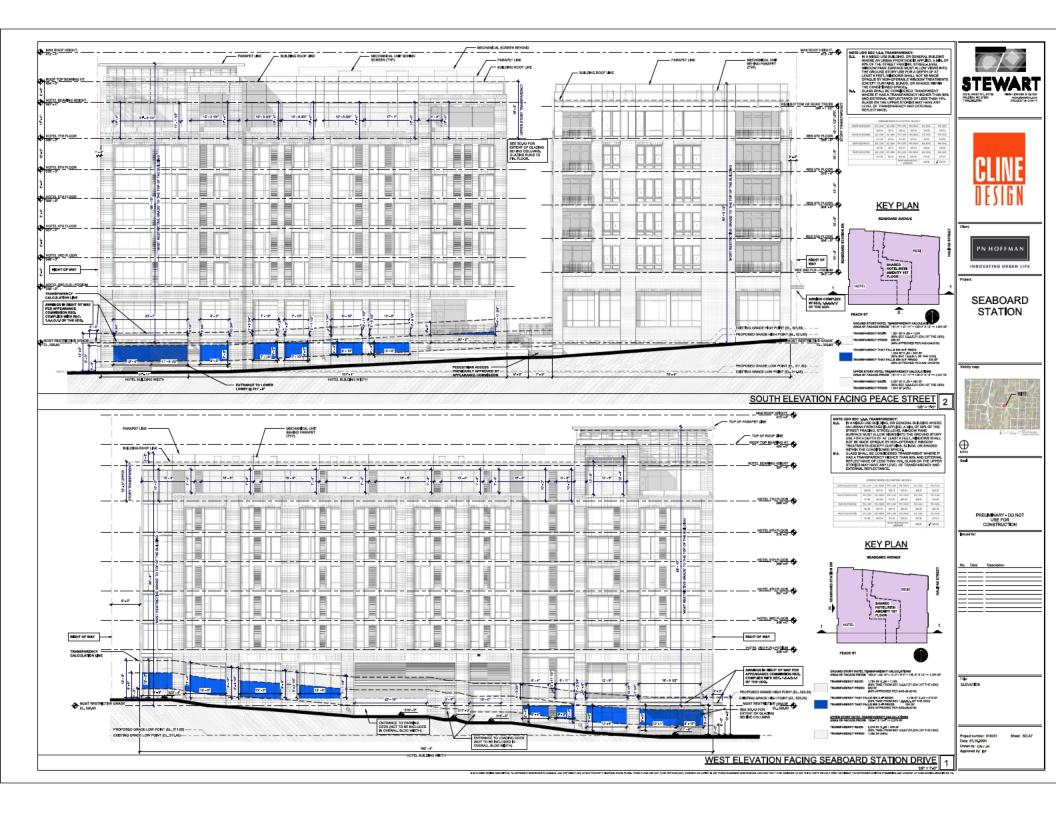

## **SEABOARD STATION - BLOCK A**

|       |                                | REQUIRED        | PROVIDED       | FRONTAGE: URBAN GENERAL (UG)                 |               |                |  |
|-------|--------------------------------|-----------------|----------------|----------------------------------------------|---------------|----------------|--|
| A3    | AMENITY AREA                   | 10% - 4.199SF   | 13% - 7/920 SF |                                              | REQUIRED      | PROPOSED       |  |
| 8     | BUILDING SITTIACKS             |                 |                | PEACE STREET (PRIMARY) (222,41)              |               |                |  |
| 51    | From Primary Street (Mr.)      | 3               | U.             | RULDTO                                       | 1:27          | r              |  |
| 62    | From Bide Elrect (Min.)        | 5               | U              | BUILDING WIDTH                               | 2015 (158.7)  | 81% (180.83)   |  |
| 63    | From Side Lot Line (Min.)      | 0'or6'          | 0              |                                              | Care Lange L  | PT/P   MOMO    |  |
| 84    | From Rear Lot Line (min.)      | 0'01 8'         | 0              | SEABOARD STATION ORIVE (SIDE STREET) (RK.12) |               |                |  |
| С     | PARKING SETBACKS               | កង              | nia            | BULD TO                                      | 1/201         | 0.1.2          |  |
| Ē     | FLOOR HEIGHTS                  |                 |                | BULDITS IN A DATA                            | \$5% IG0.571  | 56% (184.67    |  |
|       | Ground Story Height            | 15              | 12-5           | and a second second second                   | non (mone)    | Bene ( Be Law) |  |
| E2    | Floor to Floor (Min.)          | 15              | 15-4           | SCAROARD AVENUE IS DE STREETI (220.941)      |               |                |  |
|       | Upper Story Neight             | 52              | 11.47          | BULD 77                                      | 1/2/          | 7.74-27        |  |
| EЗ    | Floor to Floor (Mit.)          | 8               | 11:47          |                                              | 3596 (71.117) |                |  |
| ٣     | TRANSPARENCY                   |                 |                | BULDING WIDTH                                | 895 (71.17)   | 495 (100.74)   |  |
| F1    | Ground Story (Min.)            | 96%             | 62%            | HALIFAX STREET (PRIMARY) (74.33)             |               |                |  |
| F2    | Upper Story (Min.)             | 20%             | 48%            |                                              |               |                |  |
| F2    | Blank Wall Amer (Max.)         | 20/             | 27             | RULD TO                                      | 1:27          | 04.6           |  |
| " Dom | UDO Sec. 32.6 - Morel Use Bulk | Sun - DX Zanien |                | BUILDING WIDTH                               | 70% (122.05)  | 93% (182:13)   |  |