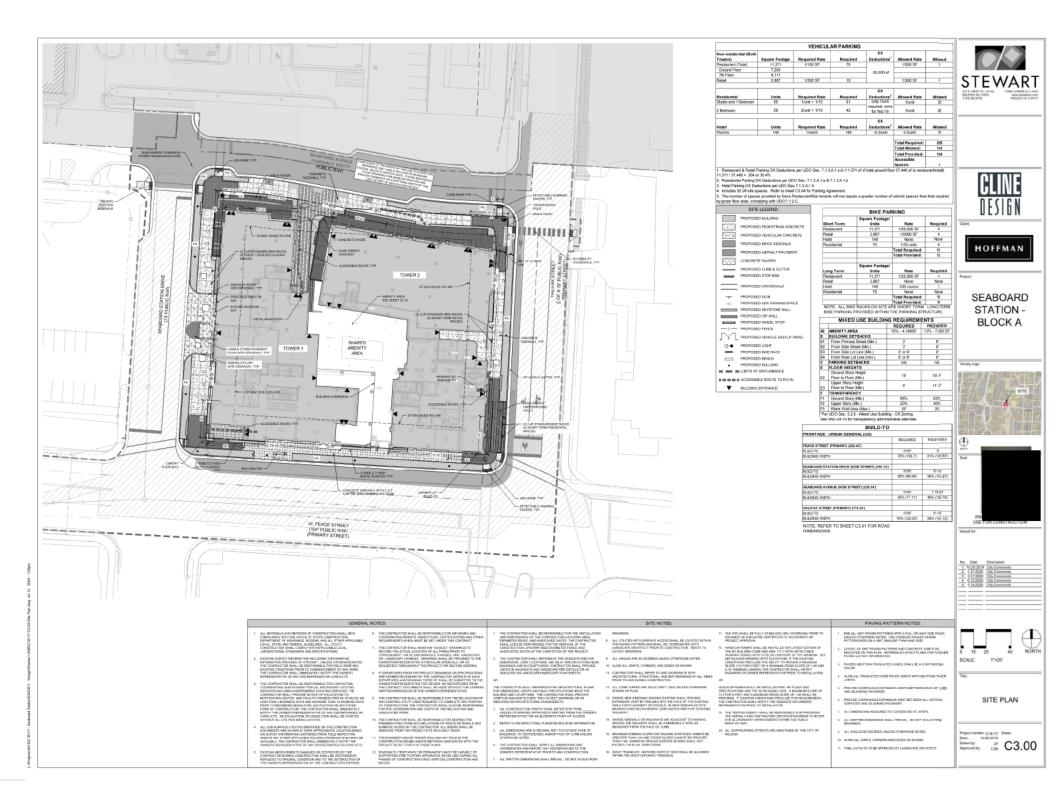

## **SEABOARD STATION - BLOCK A**

|       |                                | REQUIRED        | PROVIDED       | FRONTAGE: URBAN GENERAL (UG)                 |               |                |  |
|-------|--------------------------------|-----------------|----------------|----------------------------------------------|---------------|----------------|--|
| A3    | AMENITY AREA                   | 10% - 4.199SF   | 13% - 7/920 SF |                                              | REQUIRED      | PROPOSED       |  |
| 8     | BUILDING SITTIACKS             |                 |                | PEACE STREET (PRIMARY) (222,41)              |               |                |  |
| 51    | From Primary Street (Mr.)      | 3               | U.             | RULDTO                                       | 1:27          | r              |  |
| 62    | From Bide Elrect (Min.)        | 5               | U              | BUILDING WIDTH                               | 2015 (158.7)  | 81% (180.83)   |  |
| 63    | From Side Lot Line (Min.)      | 0'or6'          | 0              |                                              | Care Lange L  | PT/P   MOMO    |  |
| 84    | From Rear Lot Line (min.)      | 0'01 8'         | 0              | SEABOARD STATION ORIVE (SIDE STREET) (RK.12) |               |                |  |
| С     | PARKING SETBACKS               | កង              | nia            | BULD TO                                      | 1/201         | 0.1.2          |  |
| Ē     | FLOOR HEIGHTS                  |                 |                | BULDITS IN A DATA                            | \$5% IG0.571  | 56% (184.67    |  |
|       | Ground Story Height            | 15              | 12-5           | and a second second second                   | non (mone)    | Bene ( Be Law) |  |
| E2    | Floor to Floor (Min.)          | 15              | 15-4           | SCAROARD AVENUE IS DE STREETI (220.941)      |               |                |  |
|       | Upper Story Neight             | 52              | 11.47          | BULD 77                                      | 1/2/          | 7.74-27        |  |
| EЗ    | Floor to Floor (Mit.)          | 8               | 11:47          |                                              | 3596 (71.117) |                |  |
| ٣     | TRANSPARENCY                   |                 |                | BULDING WIDTH                                | 895 (71.17)   | 495 (100.74)   |  |
| F1    | Ground Story (Min.)            | 96%             | 62%            | HALIFAX STREET (PRIMARY) (74.33)             |               |                |  |
| F2    | Upper Story (Min.)             | 20%             | 48%            |                                              |               |                |  |
| F2    | Blank Wall Amer (Max.)         | 20/             | 27             | RULD TO                                      | 1:27          | 04.6           |  |
| " Dom | UDO Sec. 32.6 - Morel Use Bulk | Sun - DX Zanien |                | BUILDING WIDTH                               | 70% (122.05)  | 93% (182:13)   |  |