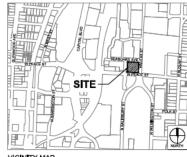

Case File / Name: ASR-SR-34-2019 SEABOARD STATION BLOCK A

| LOCATION:                                    | This site is located on the north side of Peace Street and west of Halifax Street.<br>The site addresses are 8 West Peace Street, 605 Halifax Street and 5 Seaboard<br>Avenue. The corresponding PIN numbers are 1704-62-2079, 1704-72-0096 and<br>1704-72-0186.                                                                                                                                                                                                                                                                                                                                                                              |
|----------------------------------------------|-----------------------------------------------------------------------------------------------------------------------------------------------------------------------------------------------------------------------------------------------------------------------------------------------------------------------------------------------------------------------------------------------------------------------------------------------------------------------------------------------------------------------------------------------------------------------------------------------------------------------------------------------|
| REQUEST:                                     | The applicant is requesting to develop 0.96 acres of a tract zoned Downtown Mixed<br>Use- 7 stories with an Urban General Frontage (DX-7-UG). The development<br>encompasses a 6 story building, a 7 story building and structured parking. The<br>total gross floor area for the development is 194,240 sf, this excludes structured<br>parking. Below is the allocation of square footage in the development:<br>•Hotel (77,000 square feet)<br>•Retail (2,822 square feet)<br>•Multi-unit living (76,035 square feet)<br>•Eating Establishment (11,240 square feet) & Lobby/Courtyard (27.143 sf)<br>•Vehicle Parking (59,804 square feet) |
| DESIGN<br>ADJUSTMENT(S)/<br>ALTERNATES, ETC: | There have been 2 Variances and 2 Design Adjustments approved by the Board of<br>Adjustment. One Administrative Alternate was reviewed by the Appearance<br>Commission and approved by the Planning Director Designee. These items are<br>listed below:<br>•Board of Adjustment Variance, A-96-19 - Block Perimeter Design Adjustment<br>•Design Adjustment, A-140-19 - Driveway Adjustment/Ingress-Egress<br>•Design Adjustment, A-7-20 - Variable Width Right of Way<br>•Board of Adjustment Variance, BOA-0007-20 - Driveway Width<br>•Administrative Alternate, AAD-24-19 - Transparency & Pedestrian Access<br>Easement                  |
| FINDINGS:                                    | City Administration finds that this request, with the below conditions of                                                                                                                                                                                                                                                                                                                                                                                                                                                                                                                                                                     |