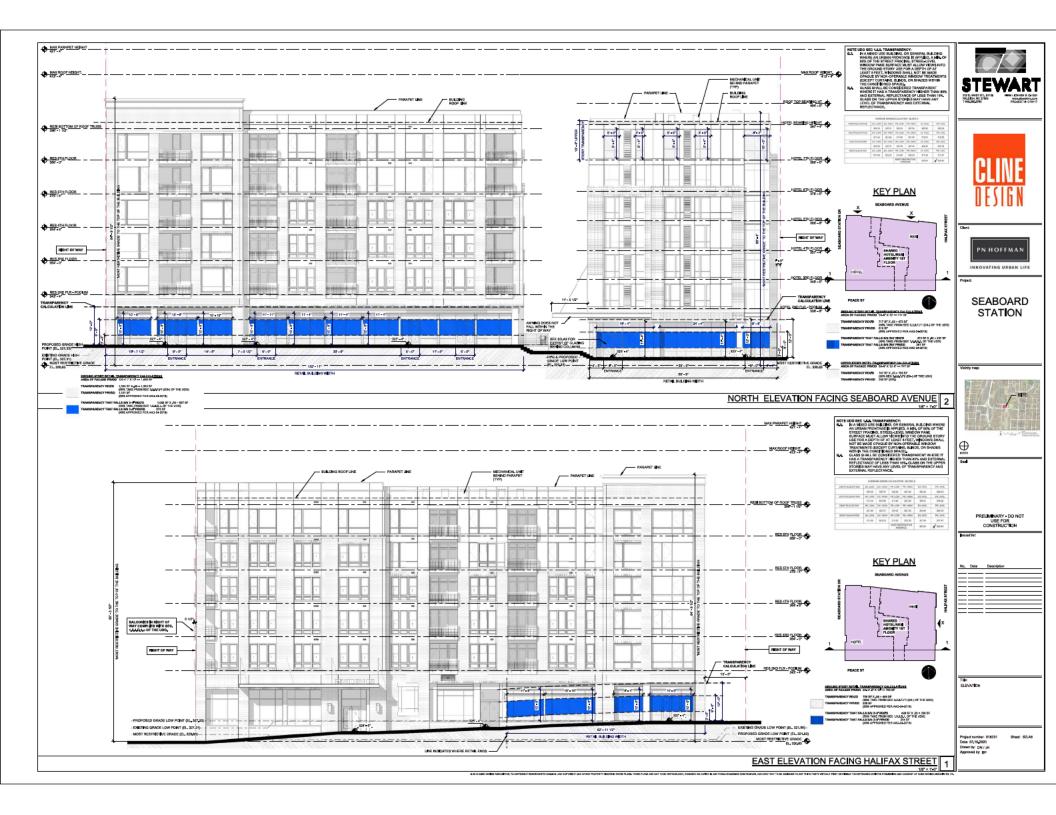

## **SEABOARD STATION - BLOCK A**

|       |                                | REQUIRED        | PROVIDED       | FRONTAGE: URBAN GENERAL (UG)                 |               |                |  |
|-------|--------------------------------|-----------------|----------------|----------------------------------------------|---------------|----------------|--|
| A3    | AMENITY AREA                   | 10% - 4.199SF   | 13% - 7/920 SF |                                              | REQUIRED      | PROPOSED       |  |
| 8     | BUILDING SITTIACKS             |                 |                | PEACE STREET (PRIMARY) (222,41)              |               |                |  |
| 51    | From Primary Street (Mr.)      | 3               | U.             | RULDTO                                       | 1:27          | r              |  |
| 62    | From Bide Elrect (Min.)        | 5               | U              | BUILDING WIDTH                               | 2015 (158.7)  | 81% (180.83)   |  |
| 63    | From Side Lot Line (Min.)      | 0'or6'          | 0              |                                              | Care Lange L  | PT/P   MOMO    |  |
| 84    | From Rear Lot Line (min.)      | 0'01 8'         | 0              | SEABOARD STATION ORIVE (SIDE STREET) (RK.12) |               |                |  |
| С     | PARKING SETBACKS               | កង              | nia            | BULD TO                                      | 1/201         | 0.1.2          |  |
| Ē     | FLOOR HEIGHTS                  |                 |                | BULDITS IN A DATA                            | \$5% IG0.571  | 56% (184.67    |  |
|       | Ground Story Height            | 15              | 12-5           | and a second second second                   | non (mone)    | Bene ( Be Law) |  |
| E2    | Floor to Floor (Min.)          | 15              | 15-4           | SCAROARD AVENUE IS DE STREETI (220.941)      |               |                |  |
|       | Upper Story Neight             | 52              | 11.47          | BULD 77                                      | 1/2/          | 7.74-27        |  |
| EЗ    | Floor to Floor (Mit.)          | 8               | 11:47          |                                              | 3596 (71.117) |                |  |
| ٣     | TRANSPARENCY                   |                 |                | BULDING WIDTH                                | 895 (71.17)   | 495 (100.74)   |  |
| F1    | Ground Story (Min.)            | 96%             | 62%            | HALIFAX STREET (PRIMARY) (74.33)             |               |                |  |
| F2    | Upper Story (Min.)             | 20%             | 48%            |                                              |               |                |  |
| F2    | Blank Wall Amer (Max.)         | 20/             | 27             | RULD TO                                      | 1:27          | 04.6           |  |
| " Dom | UDO Sec. 32.6 - Morel Use Bulk | Sun - DX Zanien |                | BUILDING WIDTH                               | 70% (122.05)  | 93% (182:13)   |  |