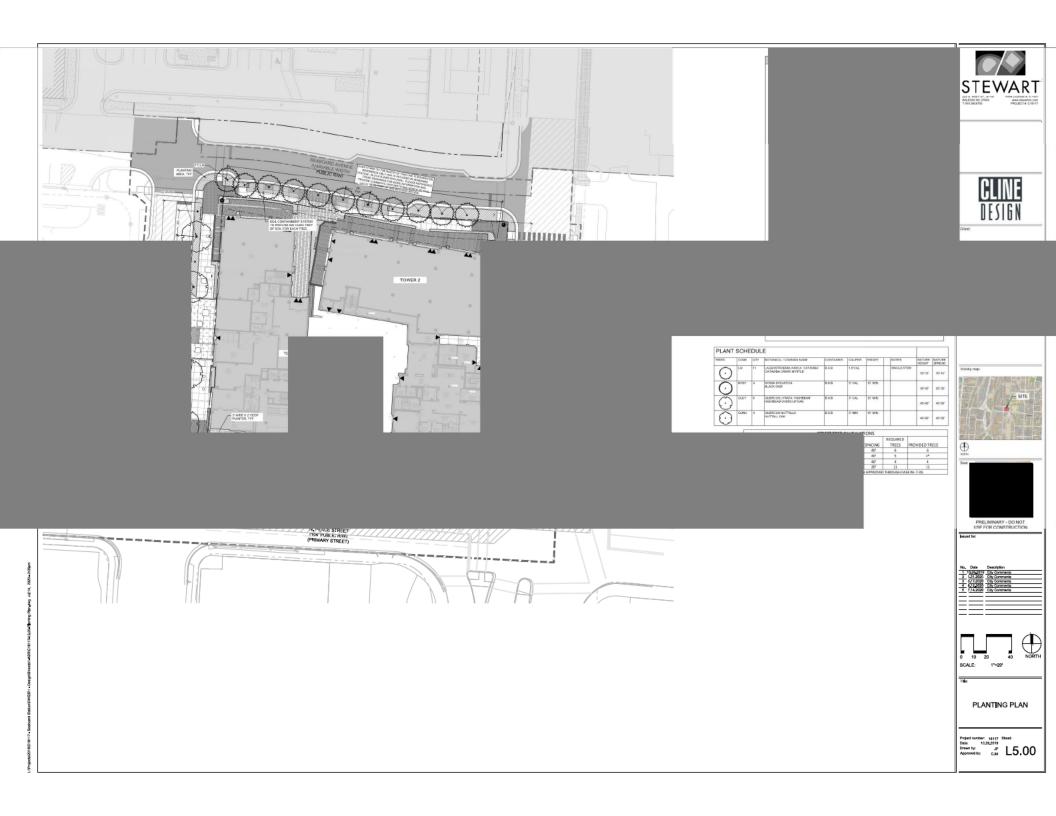

## **Urban Forestry**

- 10. A tree impact permit must be obtained for the approved streetscape tree installation in the right of way. This development proposes 11 street trees (2 of which are in tree grates) along Seaboard Avenue, 4 street trees along Halifax Street, 6 street trees along Peace Street, and 4 street trees along Seaboard Station Drive.
- 11. A public infrastructure surety for 23 street trees and 2 street trees in tree grates shall be provided to the City of Raleigh Development Services Development Engineering (UDO 8.1.3).