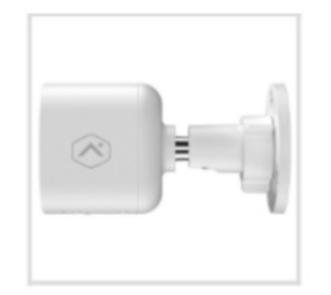

The system includes four small 2.5"x2.5"x4.5" cameras to be mounted underneath the eaves of our roofline, a front doorbell camera, and a smart lock on the backside door. The cameras have night vision and do not include lights.