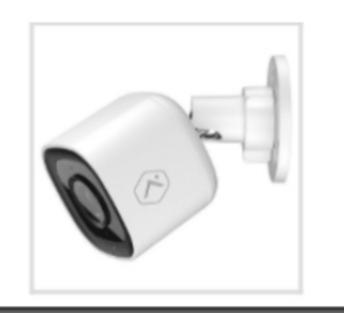

The system includes four small 2.5"x2.5"x4.5" cameras to be mounted underneath the eaves of our roofline, a front doorbell camera, and a smart lock on the backside door. The cameras have night vision and do not include lights.