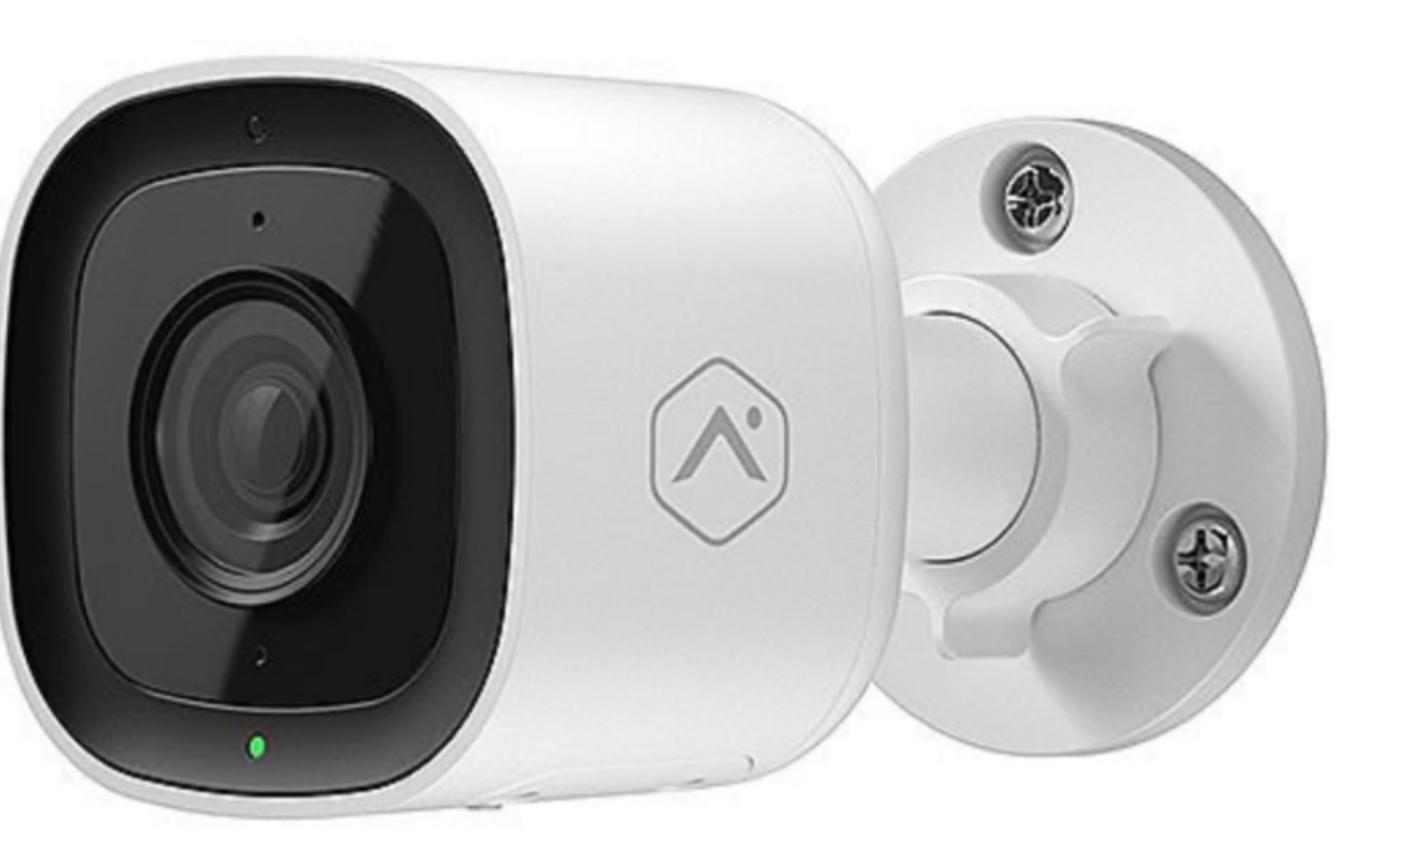

### Alarm.com ADC-V724X 2MP 1080p Outdoor Wi-Fi Camera with HDR and Two-Way Audio

ADC-V724X | LA-V724X

#### **Key Features**

- Two-Way Audio to hear and speak with visitors
- 1080p HD video
- 117 degrees field of view