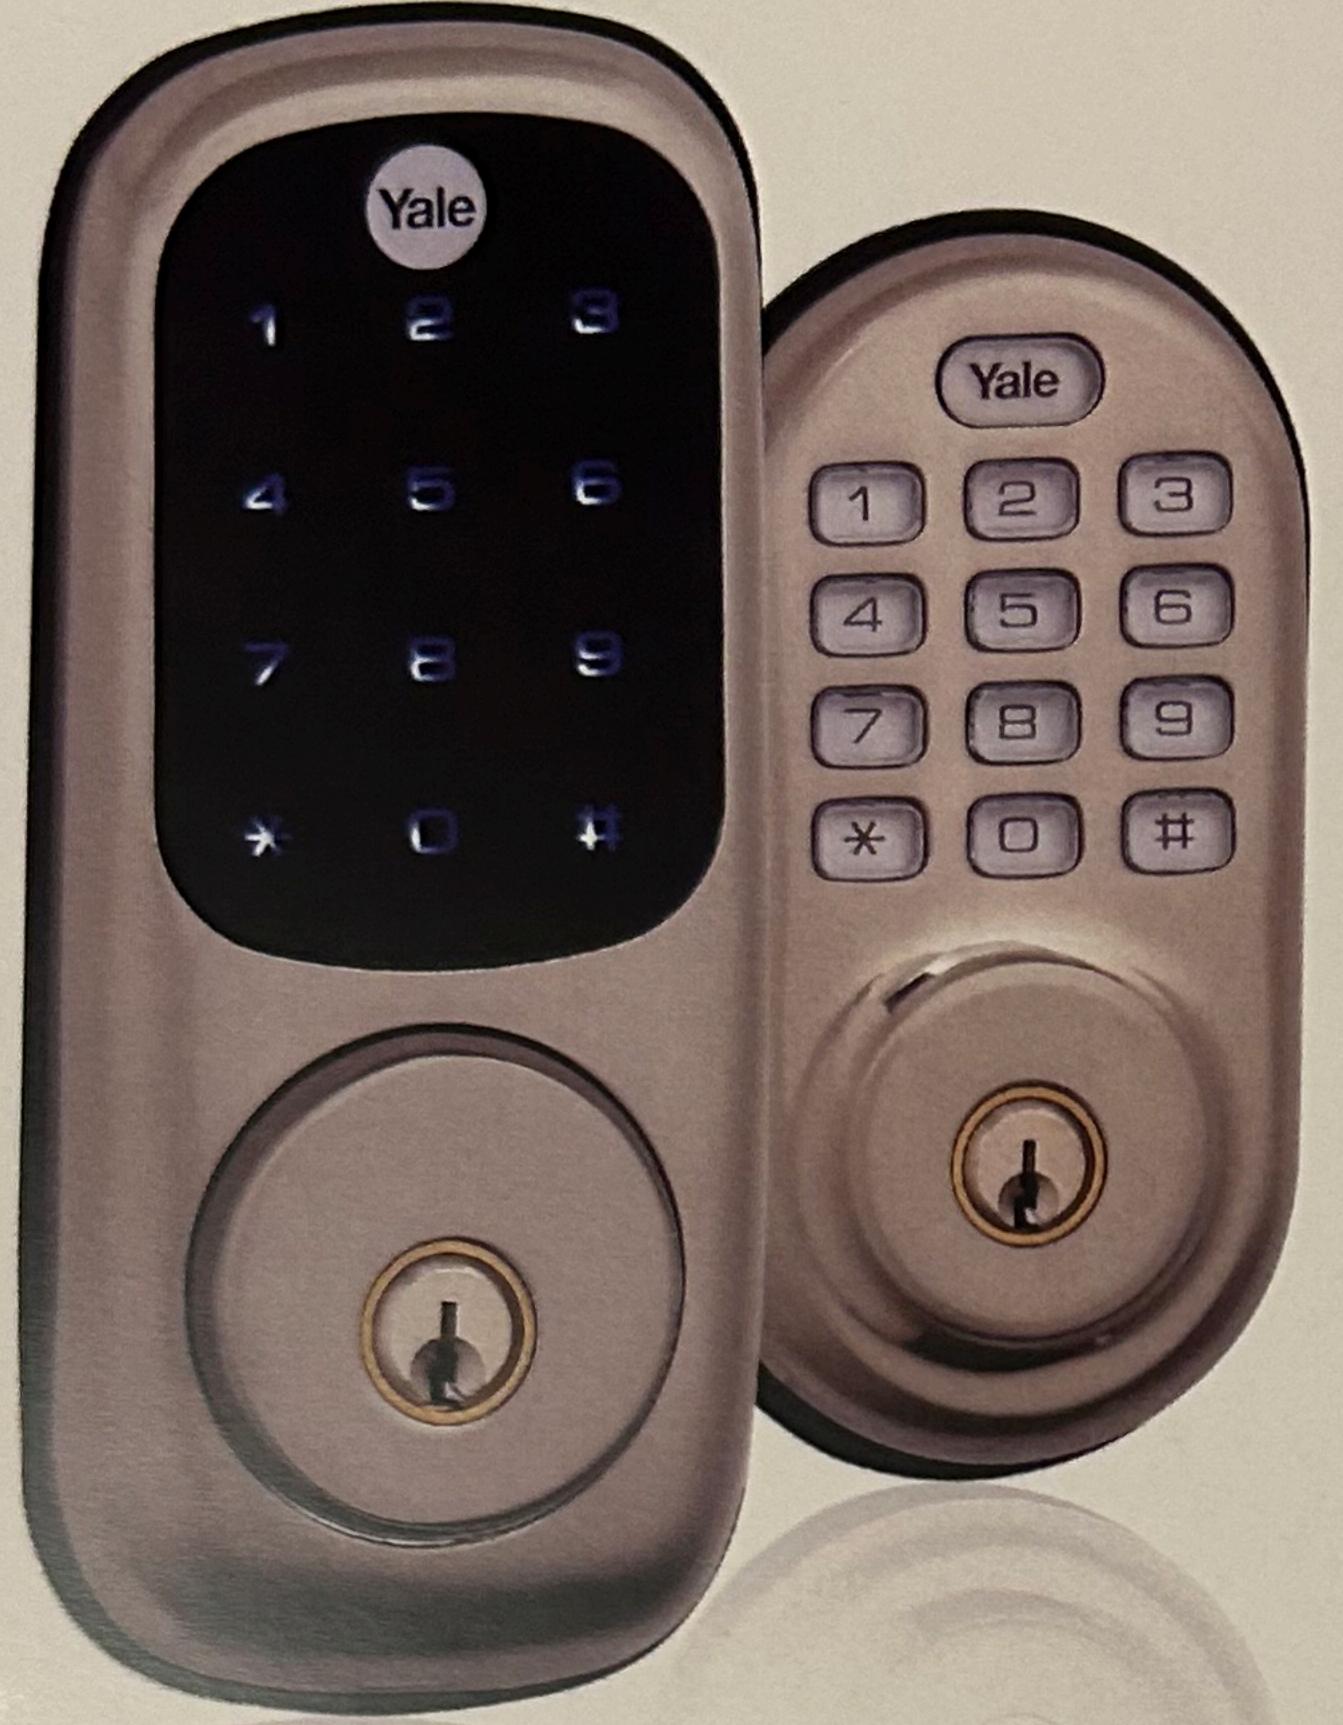

# Yale Real Living

Acrylic touchscreen or durable push button

# The digital home locking solution for Z-Wave® home control systems.

#### Z-Wave® WIRELESS

Yale Real Living™ is interoperable with other Z-Wave certified products as part of a home control system like Tuxedo Touch™ from Honeywell