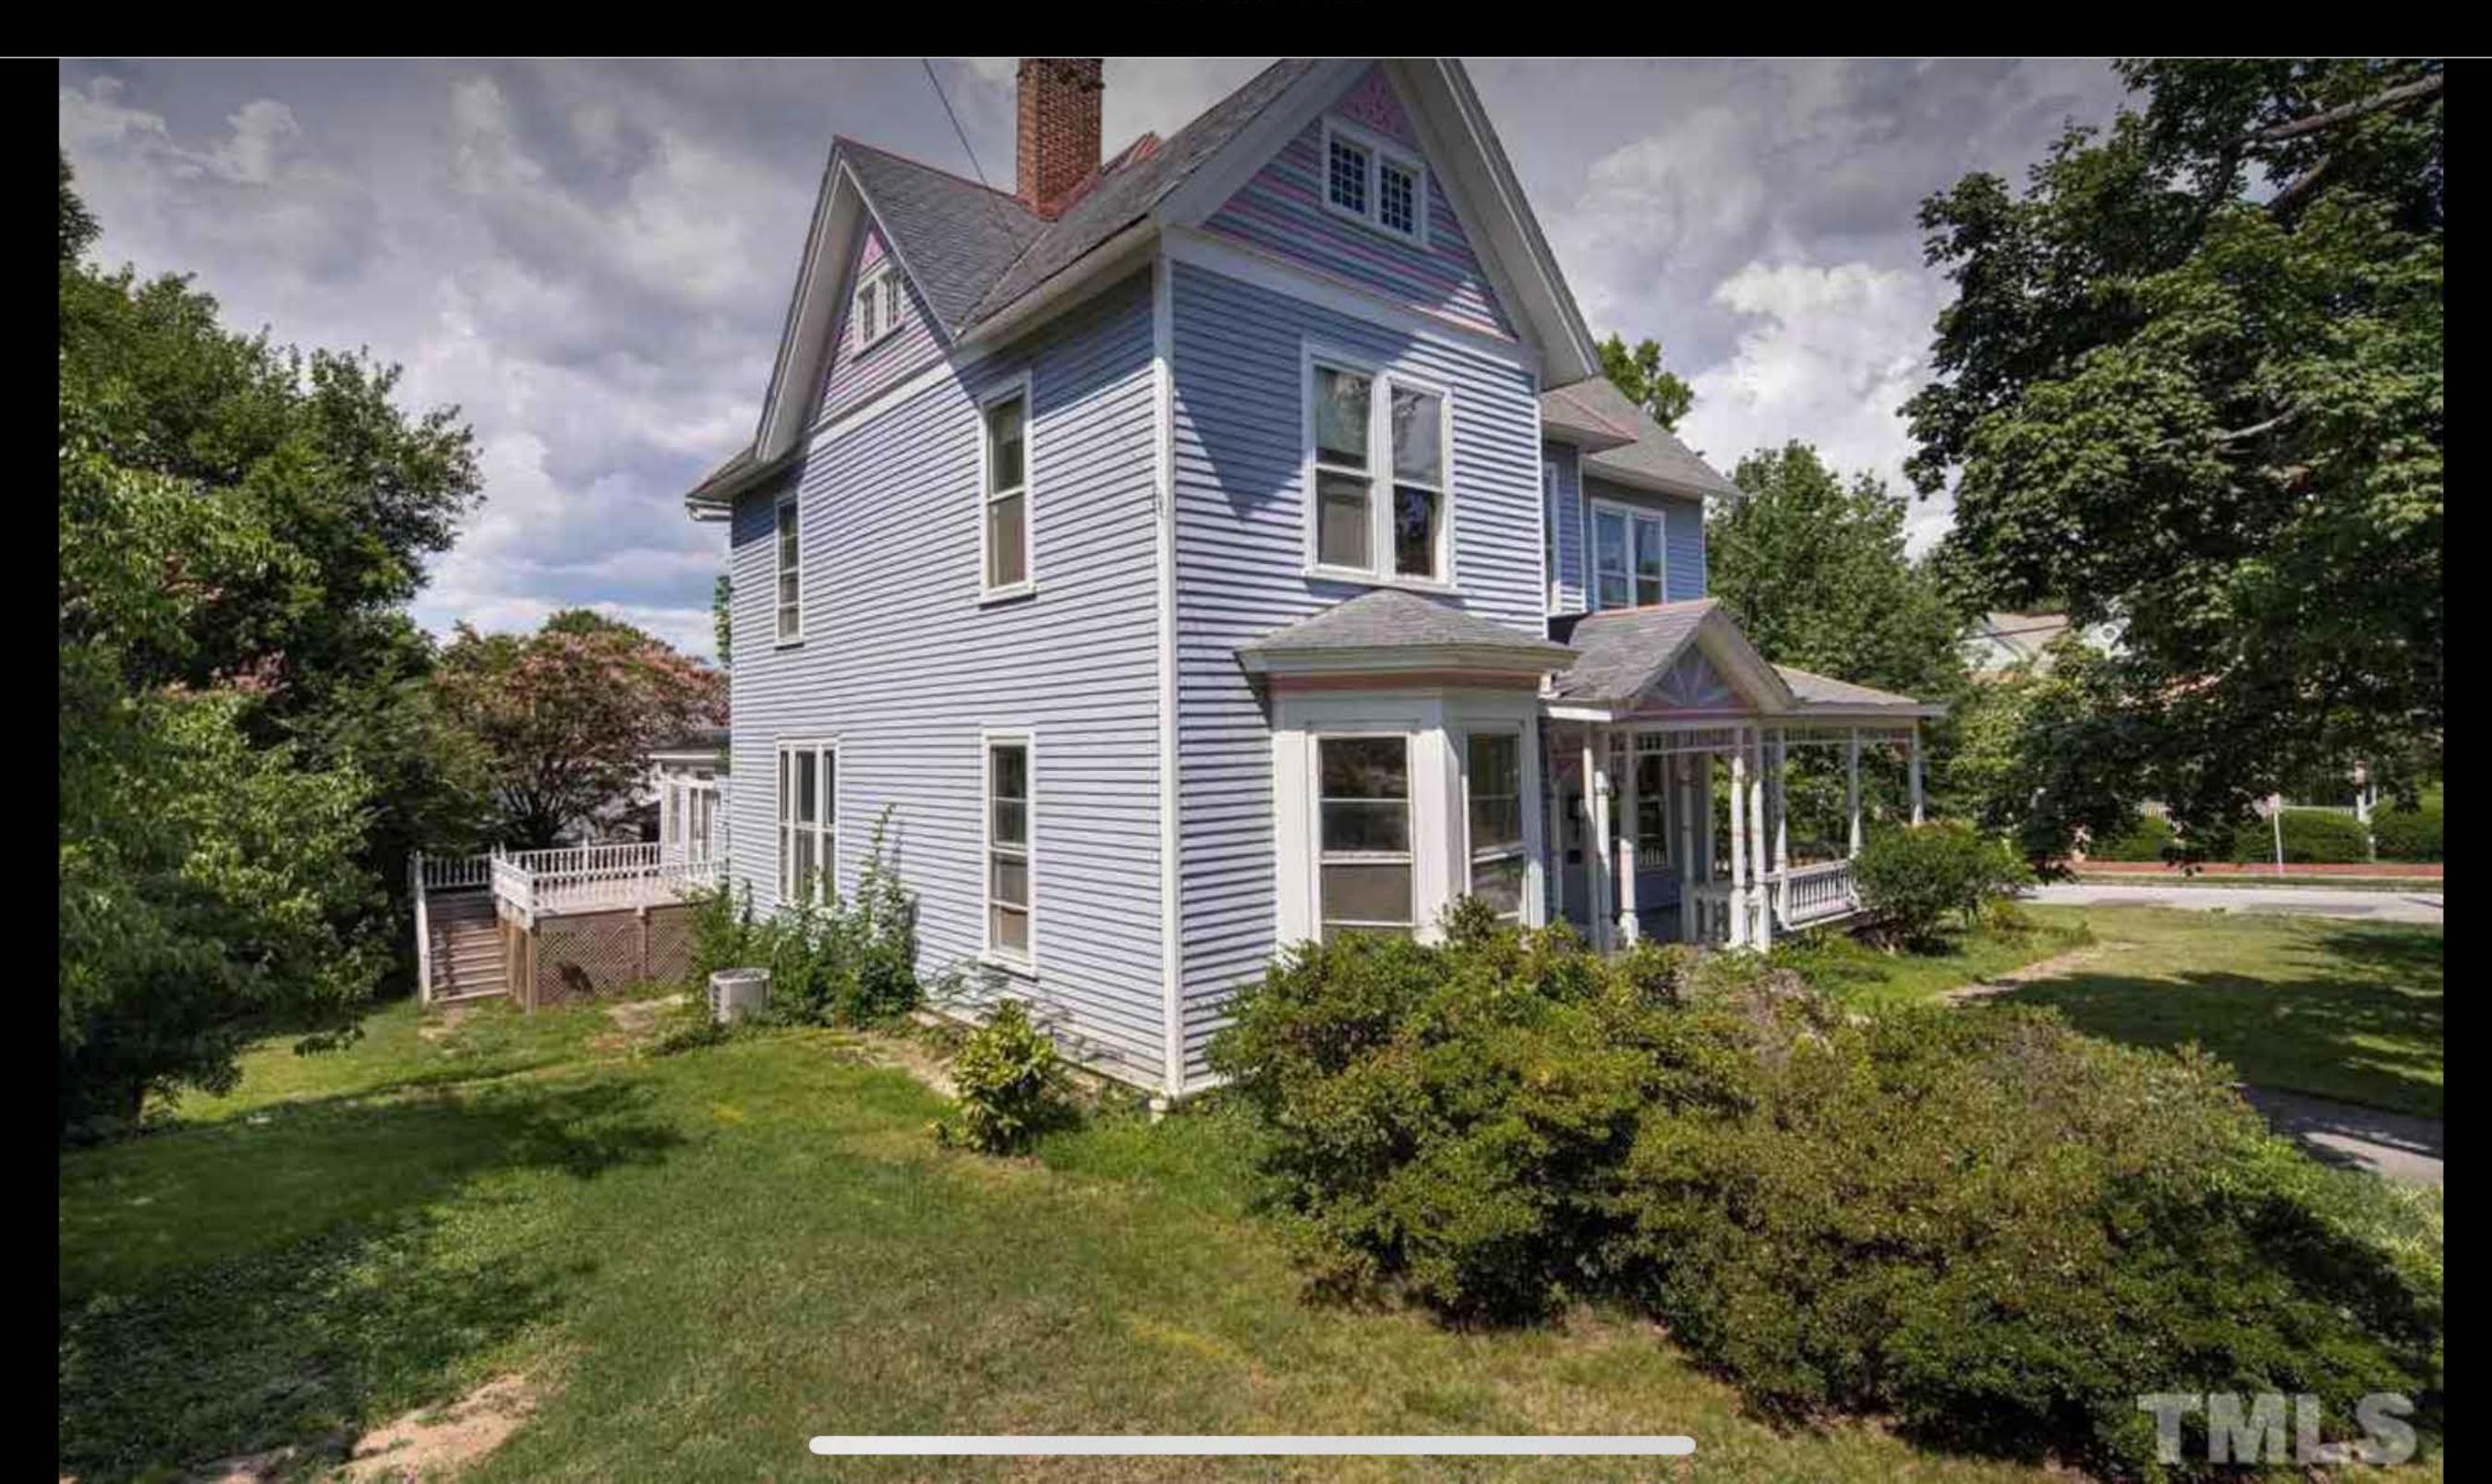

#### 325 Polk Security System Description

We are hoping to purchase a security system, to be installed by Vector Security, which our contractor has recommended as the most effective and least intrusive system available.

The system includes four small 2.5"x2.5"x4.5" cameras to be mounted underneath the eaves of our roofline, a front doorbell camera, and a smart lock on the backside door. The cameras have night vision and do not include lights.