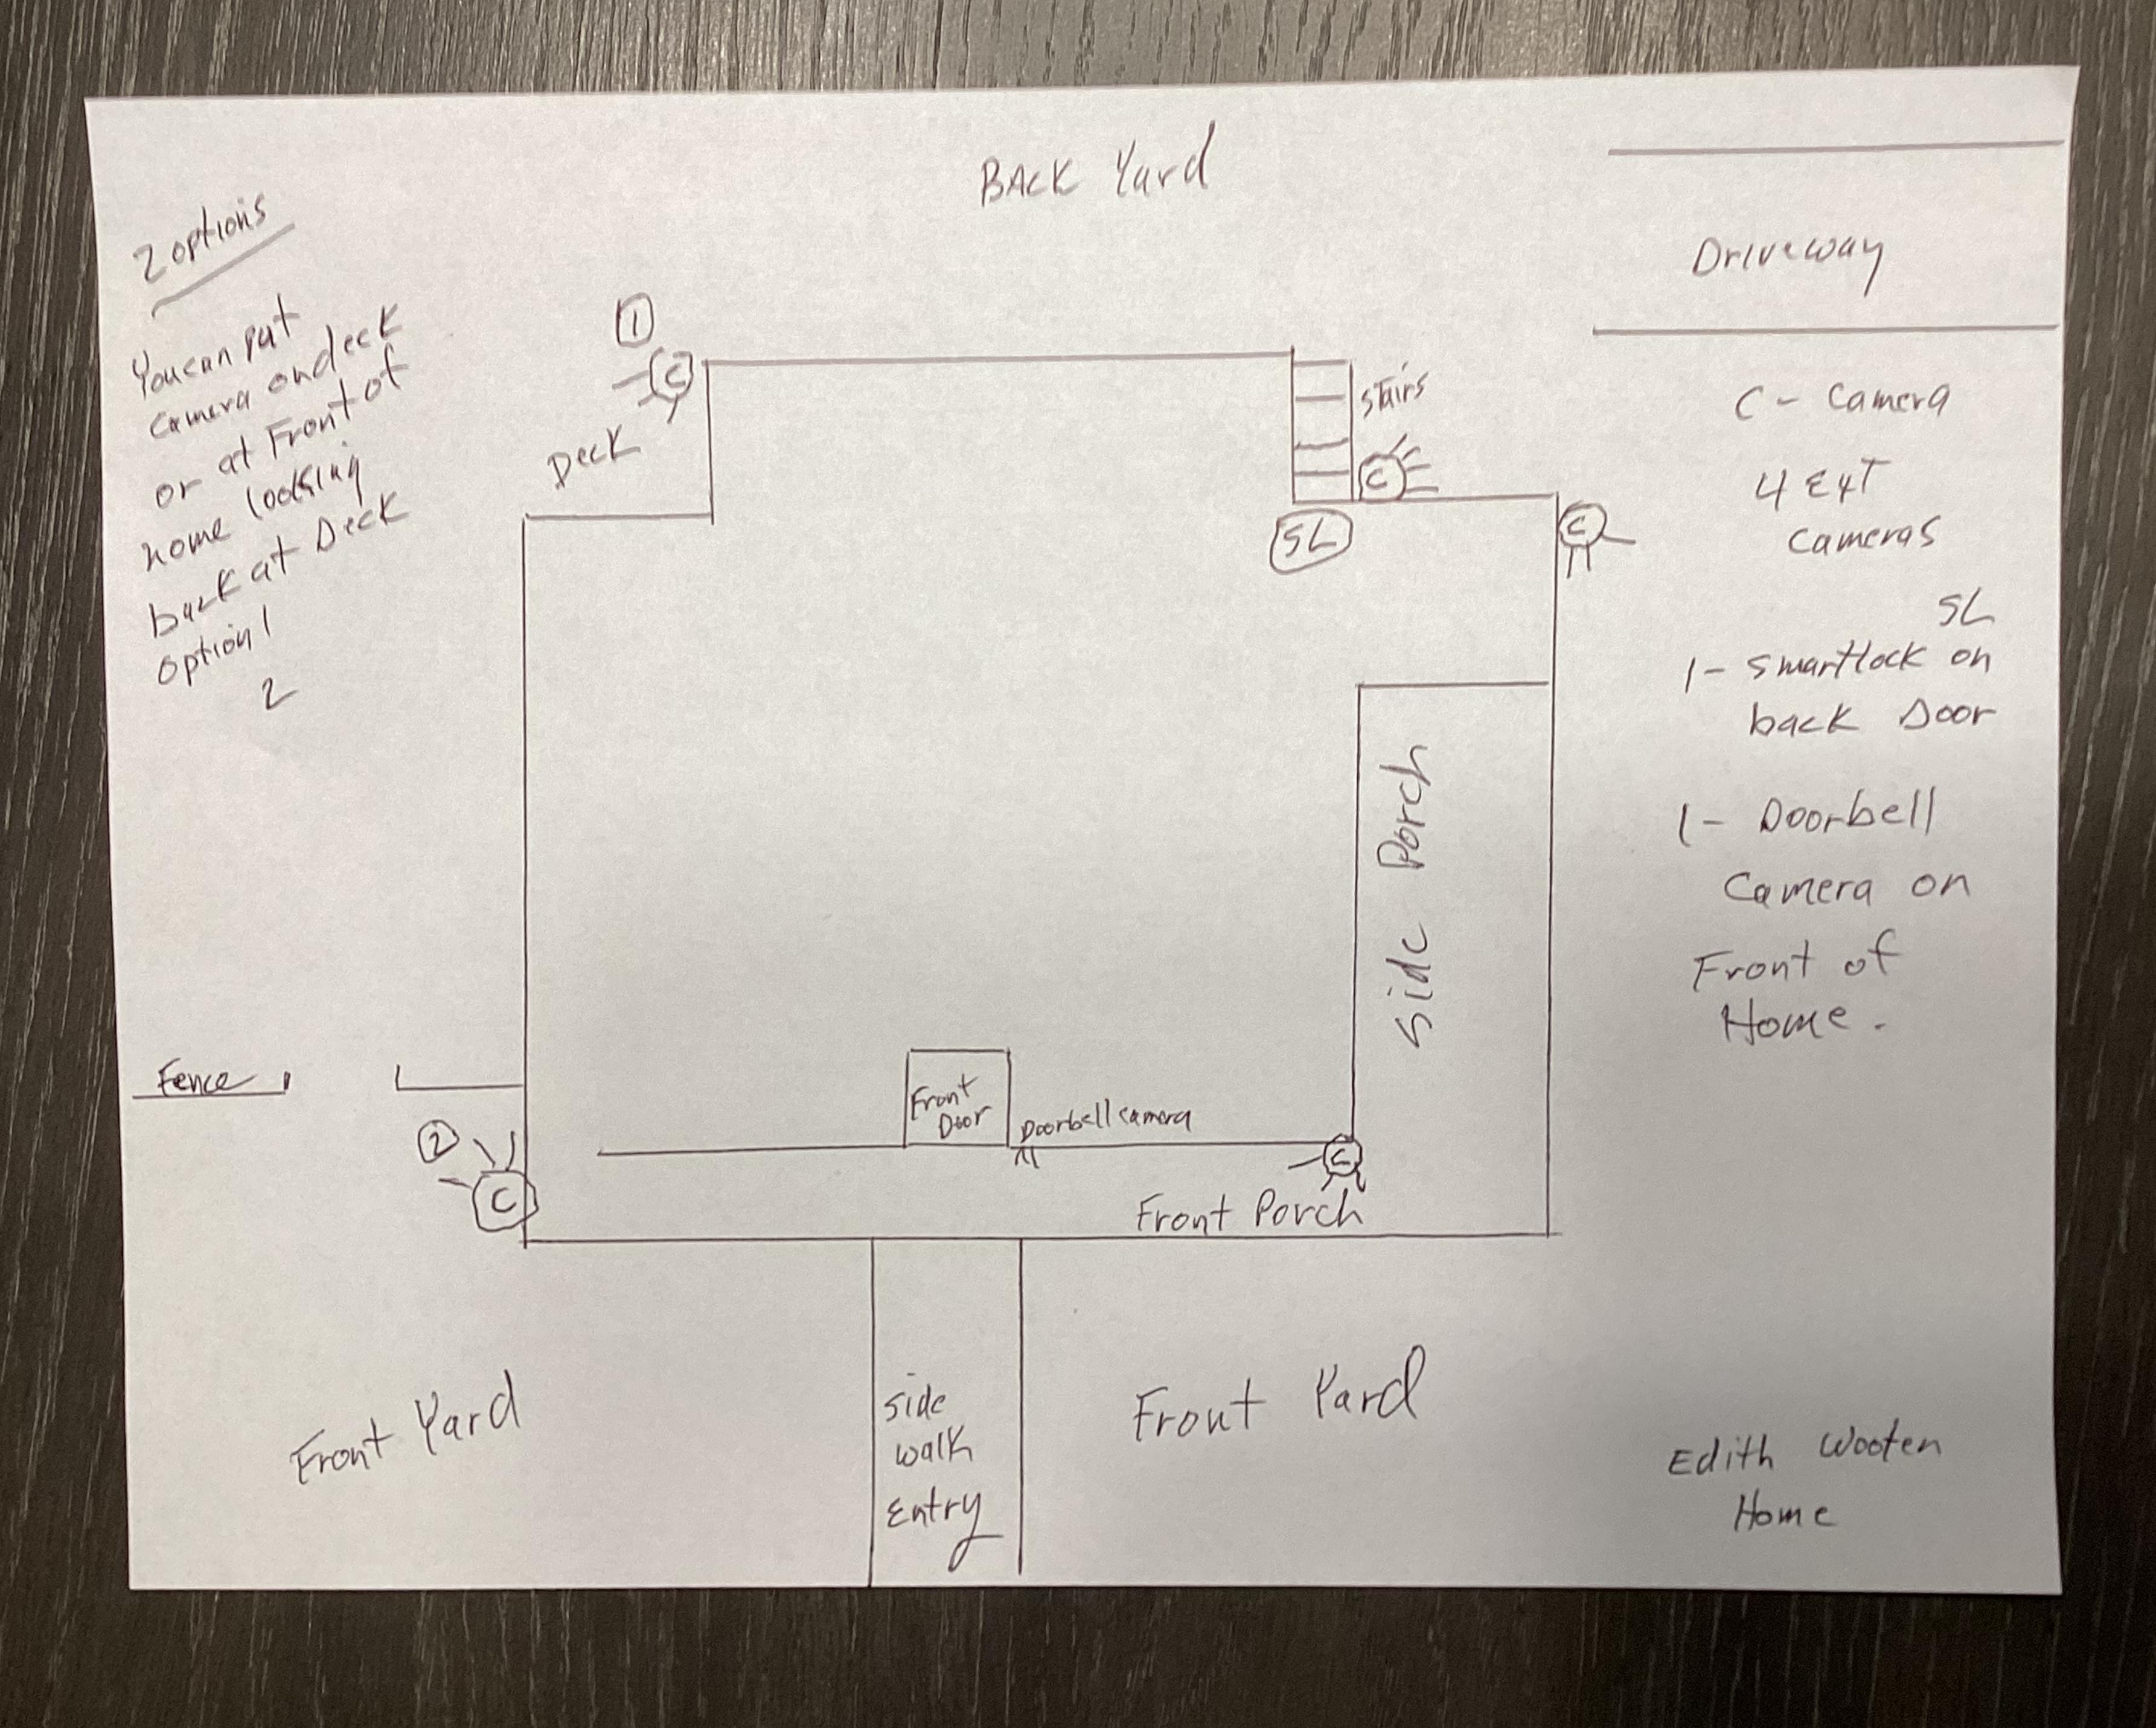

#### 325 Polk Security System Description

We are hoping to purchase a security system, to be installed by Vector Security, which our contractor has recommended as the most effective and least intrusive system available.

The system includes four small 2.5"x2.5"x4.5" cameras to be mounted underneath the eaves of our roofline, a front doorbell camera, and a smart lock on the backside door. The cameras have night vision and do not include lights.