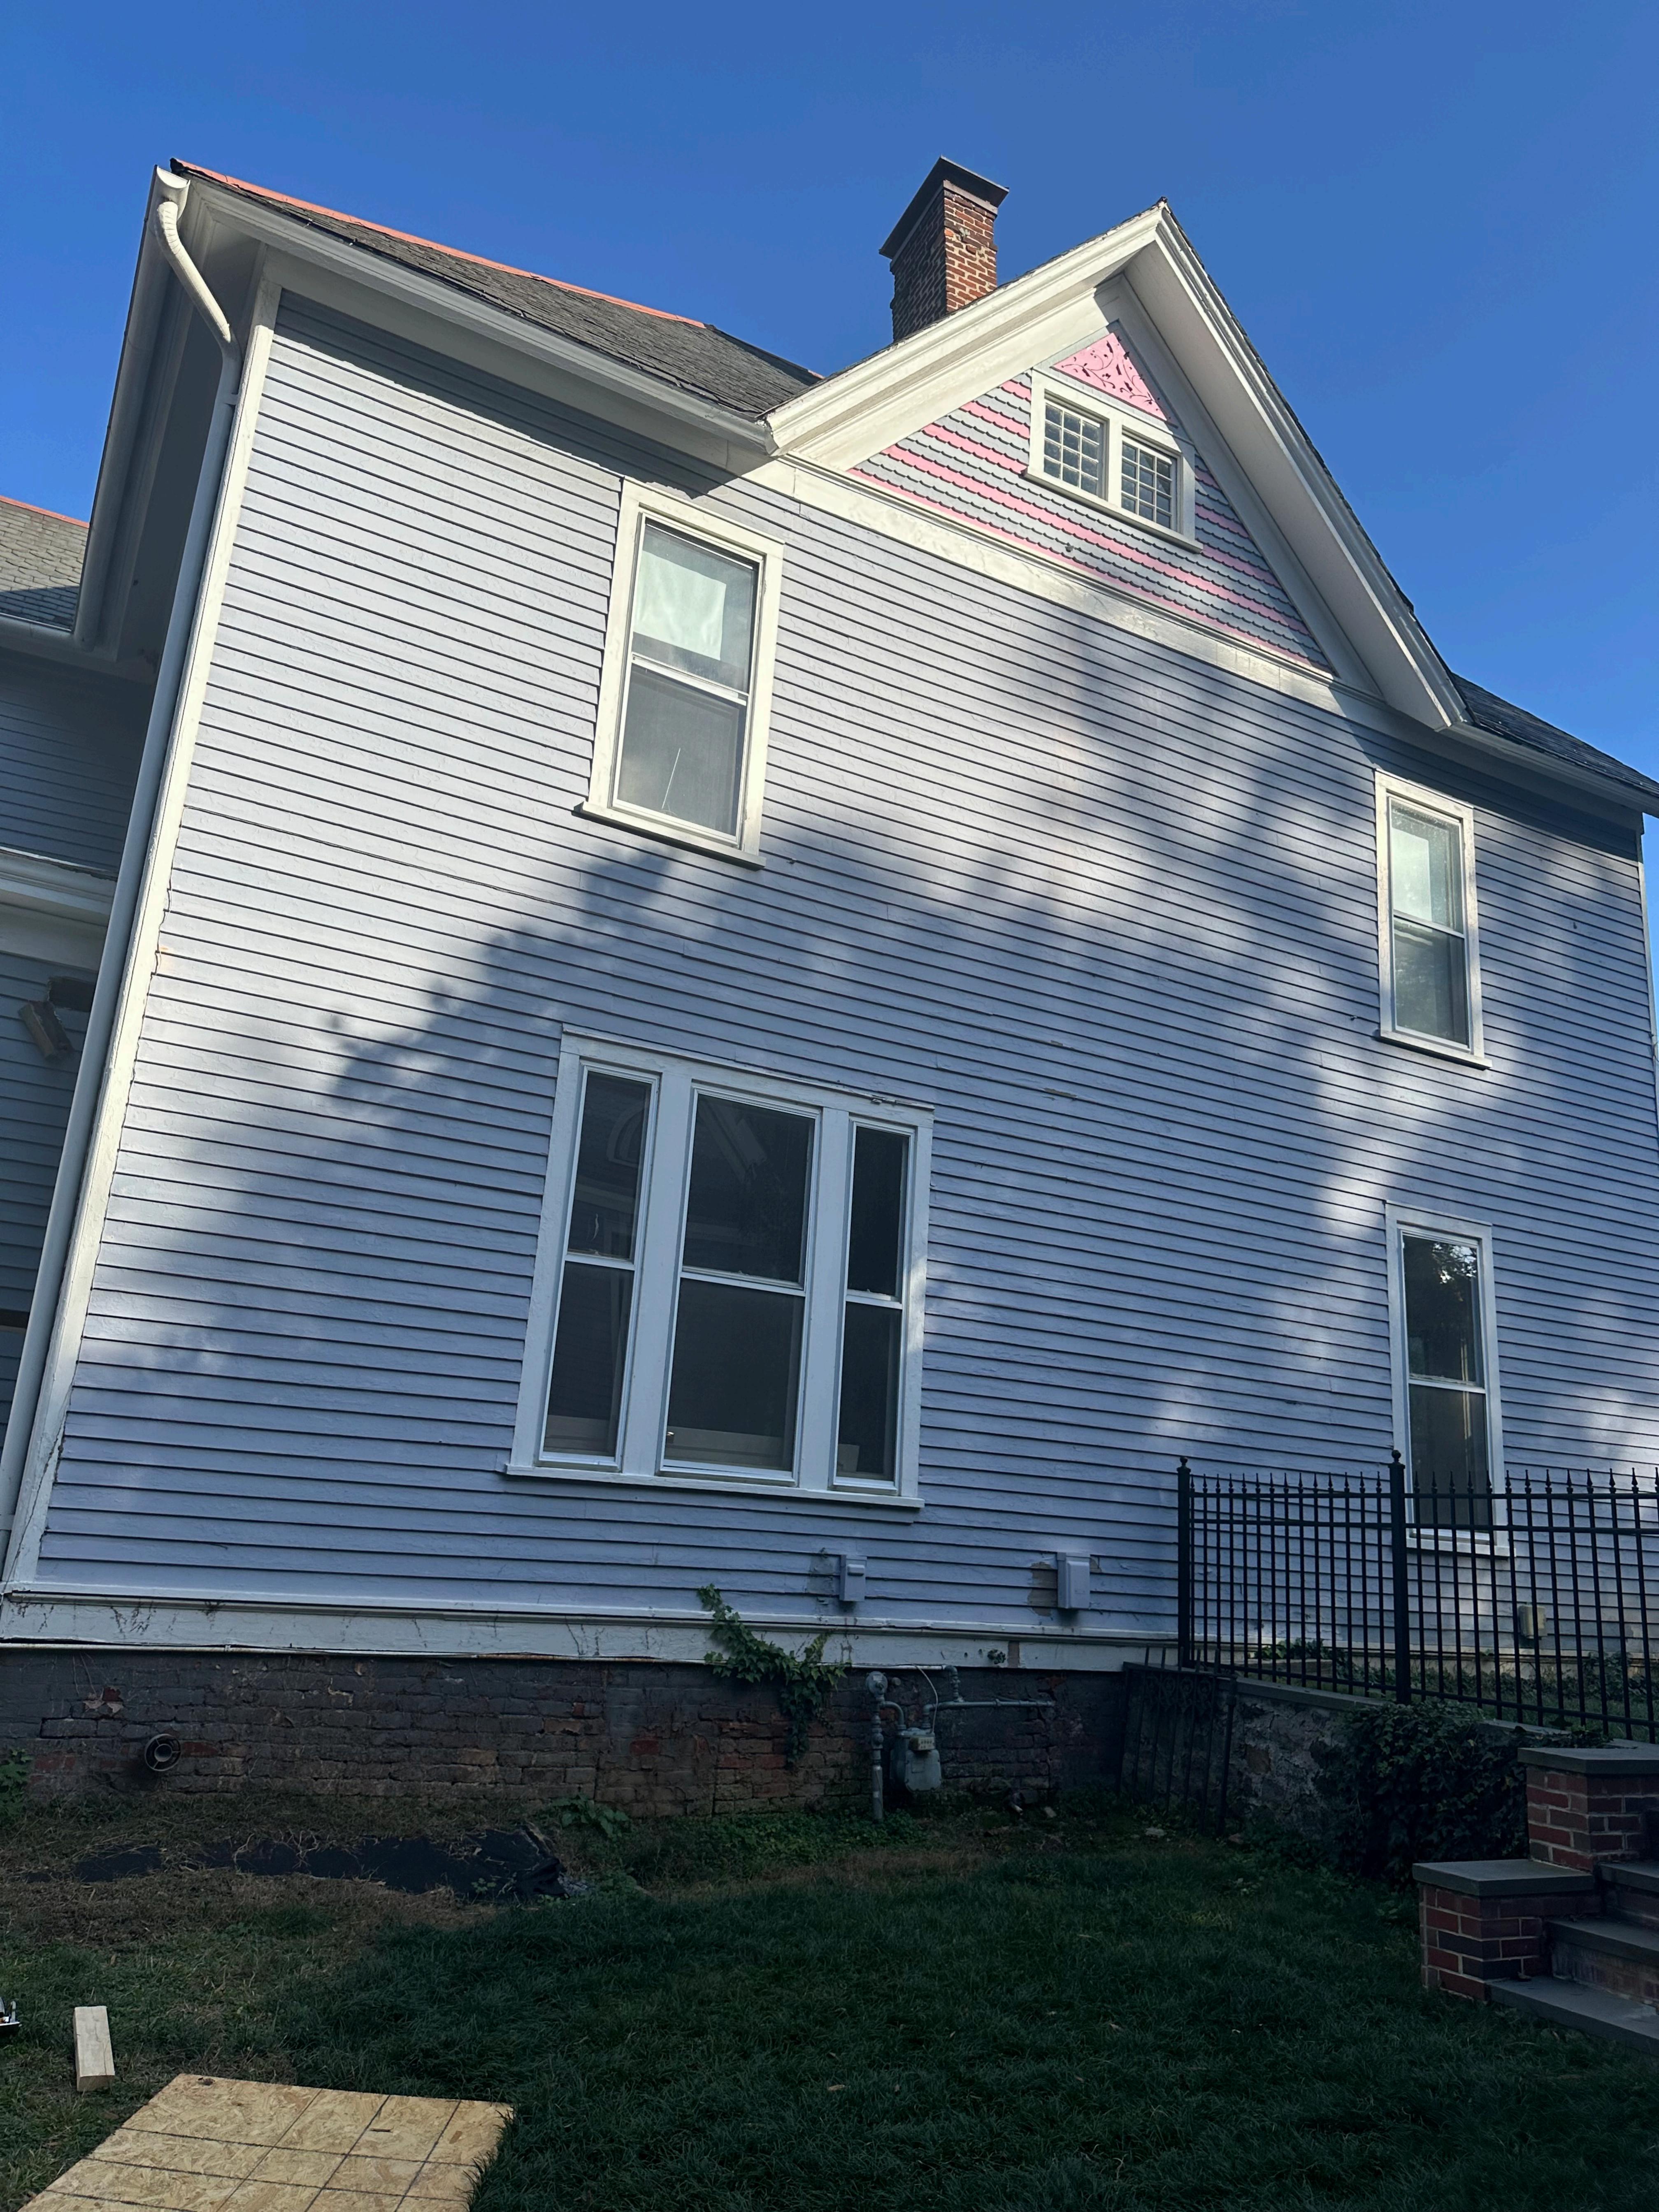

#### 325 Polk Security System Description

We are hoping to purchase a security system, to be installed by Vector Security, which our contractor has recommended as the most effective and least intrusive system available.

The system includes four small 2.5"x2.5"x4.5" cameras to be mounted underneath the eaves of our roofline, a front doorbell camera, and a smart lock on the backside door. The cameras have night vision and do not include lights.