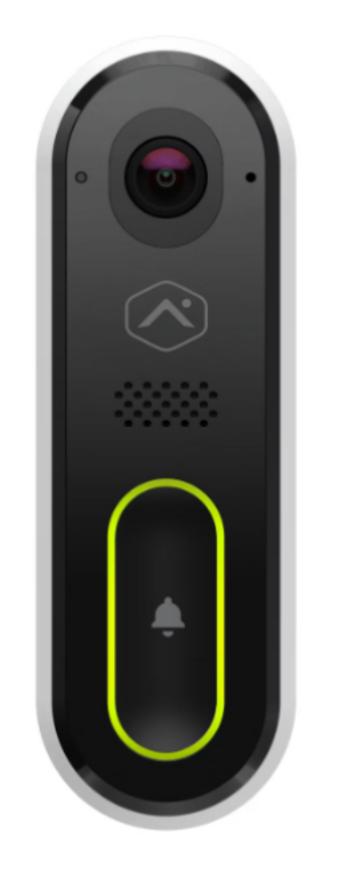

## Video Analytics Doorbell

White, Bronze, or Silver

ADC-VDB770, ADC-VDB770-BZ, or ADC-VDB770-S

)((

lver

)-BZ, or

Slin

ADC