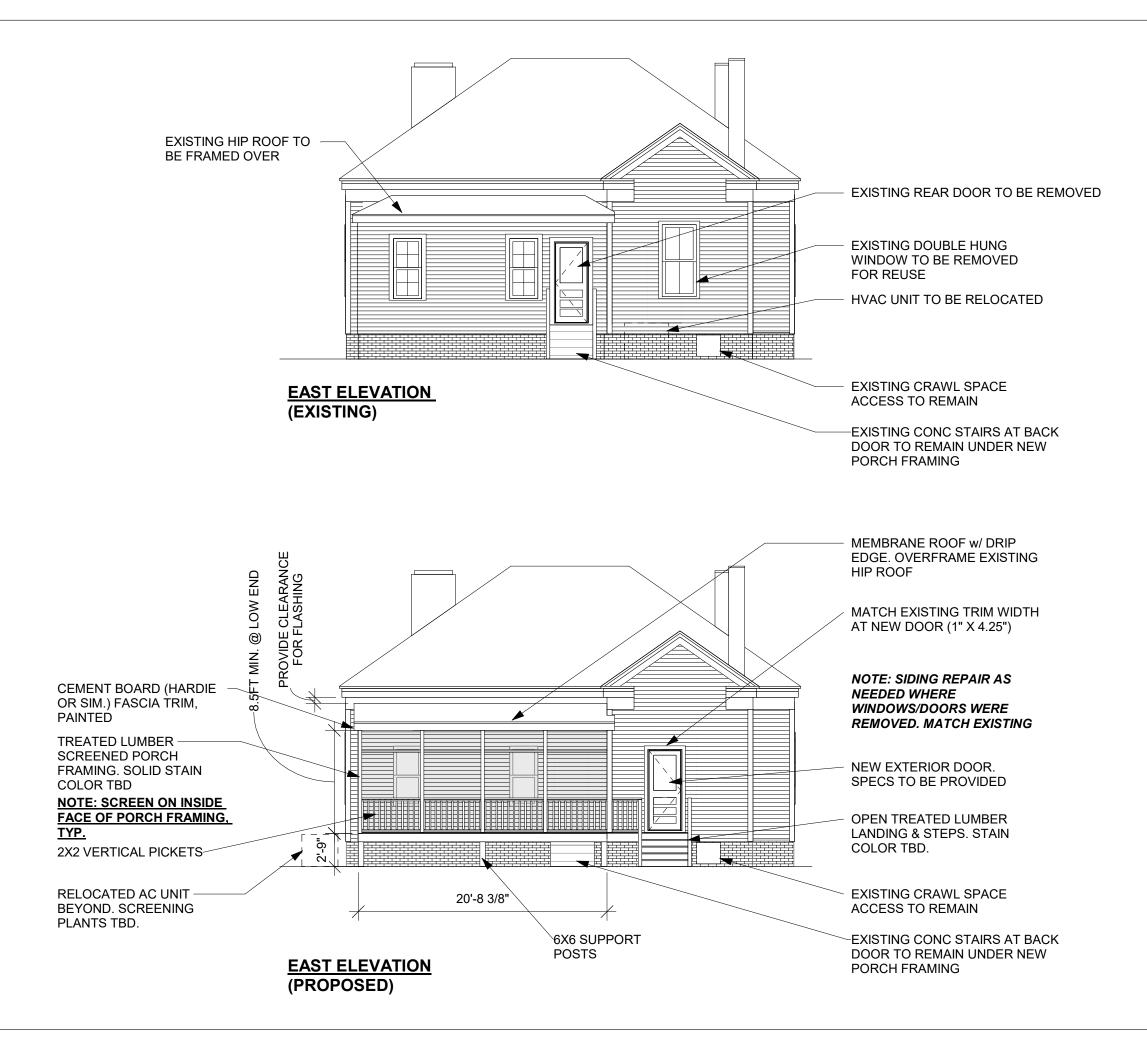

#### STAFF REPORT

Based on the information contained in the application and staff's evaluation:

- A. Constructing a screened porch, painting a house new colors and changes to doors and windows are not incongruous in concept according to *Guidelines* 1.3.1, 1.3.2, 1.3.6, 1.3.7, 1.3.8, 2.4.2, 2.7.1, 2.7.9, 2.7.11, 2.8.6; however, the relocation of windows to the north elevation may be incongruous according the *Guidelines* 2.7.9, and the following suggested facts:
- 1\* From the "Inventory of Structures in The Oakwood National Register Historic Districts" Raleigh, North Carolina by Matthew Brown, Historian, Society for the Preservation of Historic Oakwood Researched and written from 2004 to 2015, the house is a Neoclassical Revival frame cottage, ca. 1909: "There is an original gabled ell on the northern part of the rear. The porch beside it was partly enclosed after 1950."
- 2\* The application proposes construction of a screened porch at the rear of the existing house.A small portion of pavers is proposed to be removed.

- 3\* From the Things to Consider as You Plan section of the *Design Guidelines* 2.8 Entrances, Porches and Balconies: "The introduction of a new entrance, porch or balcony on a secondary façade may be appropriate if it does not diminish the building's architectural character and the design is compatible with the building and site."
- 4\* Built mass to open space analysis: According to iMaps, the lot totals 4,792 SF (0.11 acres) with a heated area of 1,348 SF. The applicant provided a diagram showing the "site coverage" of the applicants' property as 39.9% currently and 48% proposed. Neighboring properties' site coverage ranges from 38% to 73%.
- 5\* The proposed porch roof is designed to be constructed over the existing hipped roof of a rear addition. It has a modest slope and is proposed to have a membrane roof material.
- 6\* The proposed porch is to be framed with treated lumber and stained. No stain color samples were provided.
- 7\* According to the application text, the screening for the porch is to be on the inside of the porch framing. A section drawing of the screened porch was provided; however, a detailed drawing of the railing was not.
- 8\* The applicant proposes removing the back door from its current location on the existing rear/east side addition. A new rear door is proposed on the original gable end extension leading to a small landing and stair. Specifications were not provided for the door.
- 9\* Proposed window changes include:
  - Removing the double-hung window on the rear/east side gable end extension which will be replaced by the door described above;
  - Removing the double-hung window on the north façade toward the rear of the house and replacing it with a smaller double-hung window that is moved slightly forward on that side;
  - c. Removing the double-hung window on the north façade in the center of the wall and installing all three windows proposed for removal in an enlarged opening on that same wall.
- 10\* Removing an existing window and replacing it with a smaller unit as described above has rarely been approved for a side façade in the historic district. However, the removal of the

lower sash of windows similarly located (side façade at the rear) has been approved and is routinely approved as a Minor Work by staff.

- 11\* A determination of whether the north façade is character-defining has not been made.
- 12\* A note indicates the trim on the new door and windows will match the width and profile of the existing; however, the material was not specified. On historic houses, wood is the only trim material found to meet the *Design Guidelines*.
- 13\* The application notes that siding will be repaired as needed for the changes in doors and windows with the siding matching the existing. It is not indicated how new siding will be incorporated with the existing.
- 14\* A tree protection plan was provided which was prepared by an ISA-certified arborist. However, no tree protection fencing was shown nor was any protective laydown material provided along the side property lines where the trees and tree roots are found. The tree protection plan specified that footings are to be hand dug.
- 15\* The drawings show the existing HVAC equipment will be relocated from the east side of the house to the south side. Screening plantings are shown, but no species information was provided.
- 16\* Paint colors were provided with the application for changes to the paint on the house and trim.
- 17\* Neither gutters nor downspouts were shown, nor were specifications provided.
- 18\* Exterior lighting was not shown, nor were specifications provided.

**Pending the committee's determination of the character of the north facade**, staff suggests that the committee approve the application with the following conditions:

- 1. That tree protection plans be implemented and remain in place for the duration of construction.
- 2. That only the lower sash of the rearmost window on the north façade be removed.
- 3. That trim on the historic house be wood.

- 4. That new siding be woven in to the existing siding where door and window openings are altered.
- 5. That details and specifications for the following be provided to and approved by staff prior to issuance of the blue placard:
  - a. An updated tree protection plan showing tree protection fencing or appropriate alternatives to protect trees and tree roots during construction;
  - b. Manufacturer's specifications for windows, showing both section and elevation views, muntin profiles and material descriptions.
- 6. That details and specifications for the following be provided to and approved by staff prior to installation or construction:
  - a. Manufacturer's specifications for doors, showing both section and elevation views, and material descriptions;
  - b. Stain color swatches from the paint/stain manufacturer for the porch structure;
  - c. Deck railing, both elevation and section details;
  - d. HVAC screening plant species;
  - e. Gutters and downspouts, and location on building;
  - f. Exterior lighting including location on the building.

<u>Staff Contact</u>: Melissa Robb, melissa.robb@raleighnc.gov

|                                                                                                                                                                                                                                                                                                                                |                                                                   | The second s                   | ent Commission –<br>s (COA) Application                                                                                                                        |  |  |  |  |
|--------------------------------------------------------------------------------------------------------------------------------------------------------------------------------------------------------------------------------------------------------------------------------------------------------------------------------|-------------------------------------------------------------------|----------------------------------------------------------------------------------------------------------------------------------|----------------------------------------------------------------------------------------------------------------------------------------------------------------|--|--|--|--|
| SERV                                                                                                                                                                                                                                                                                                                           | VICES Custom<br>VICES One<br>TMENT 1 Exchar<br>Raleigh, N<br>Phon | opment Service<br>ter Service Cer<br>Exchange Plaza<br>nge Plaza, Suite<br>North Carolina 2<br>te 919-996-2495<br>x 919-996-1831 | 400<br>7601                                                                                                                                                    |  |  |  |  |
| <ul> <li>Minor Work (staff review) – 1 copy</li> <li>Major Work (COA Committee review) – 10 copies</li> <li>Additions Greater than 25% of Building Square Fill</li> <li>New Buildings</li> <li>Demo of Contributing Historic Resource</li> <li>All Other</li> <li>Post Approval Re-review of Conditions of Approval</li> </ul> |                                                                   |                                                                                                                                  | For Office Use Only<br>Transaction # $589099$<br>File # $COA - 0029 - 7619$<br>Fee<br>Amount Paid $152.00$<br>Received Date $3 - 12 - 19$<br>Received By $164$ |  |  |  |  |
| Property Street Address 308                                                                                                                                                                                                                                                                                                    | Linden Ave                                                        |                                                                                                                                  |                                                                                                                                                                |  |  |  |  |
| Historic District Oakwood                                                                                                                                                                                                                                                                                                      |                                                                   |                                                                                                                                  |                                                                                                                                                                |  |  |  |  |
| Historic Property/Landmark na                                                                                                                                                                                                                                                                                                  | me (if applicable)                                                |                                                                                                                                  |                                                                                                                                                                |  |  |  |  |
| Owner's Name Lisa Tenor                                                                                                                                                                                                                                                                                                        | o & Damian O'Farri                                                | II                                                                                                                               | 2<br>2                                                                                                                                                         |  |  |  |  |
| Lot size .11 acre                                                                                                                                                                                                                                                                                                              | (width in feet)48                                                 |                                                                                                                                  | (depth in feet) 100                                                                                                                                            |  |  |  |  |
| For applications that require review by the COA Committee (Major Work), provide addressed, stamped envelopes to owners of all properties within 100 feet (i.e. both sides, in front (across the street), and behind the property) not including the width of public streets or alleys (Label Creator).                         |                                                                   |                                                                                                                                  |                                                                                                                                                                |  |  |  |  |
| Property Address                                                                                                                                                                                                                                                                                                               |                                                                   |                                                                                                                                  | Property Address                                                                                                                                               |  |  |  |  |
|                                                                                                                                                                                                                                                                                                                                |                                                                   |                                                                                                                                  |                                                                                                                                                                |  |  |  |  |
|                                                                                                                                                                                                                                                                                                                                |                                                                   |                                                                                                                                  |                                                                                                                                                                |  |  |  |  |
|                                                                                                                                                                                                                                                                                                                                |                                                                   |                                                                                                                                  |                                                                                                                                                                |  |  |  |  |
|                                                                                                                                                                                                                                                                                                                                |                                                                   |                                                                                                                                  |                                                                                                                                                                |  |  |  |  |
|                                                                                                                                                                                                                                                                                                                                |                                                                   |                                                                                                                                  | ,                                                                                                                                                              |  |  |  |  |
|                                                                                                                                                                                                                                                                                                                                |                                                                   |                                                                                                                                  |                                                                                                                                                                |  |  |  |  |
|                                                                                                                                                                                                                                                                                                                                |                                                                   |                                                                                                                                  |                                                                                                                                                                |  |  |  |  |
|                                                                                                                                                                                                                                                                                                                                |                                                                   |                                                                                                                                  | (                                                                                                                                                              |  |  |  |  |

### WWW.RALEIGHNC.GOV

I understand that all applications that require review by the commission's Certificate of Appropriateness Committee must be submitted by 4:00 p.m. on the application deadline; otherwise, consideration will be delayed until the following committee meeting. An incomplete application will not be accepted.

| Type or print the following:                        |           |                                  |  |  |  |
|-----------------------------------------------------|-----------|----------------------------------|--|--|--|
| Applicant LISA TENORIO & DAMIAN (                   | )'FARRILL |                                  |  |  |  |
| Mailing Address 308 LINDEN AVE.                     |           |                                  |  |  |  |
| City RALEIGH                                        | State NC  | Zip Code 27601                   |  |  |  |
| Date 3/13/2019 Daytime Phone 4/5 724 7493           |           | 493                              |  |  |  |
| Email Address d'Amian stop gmail.con                |           |                                  |  |  |  |
| Applicant Signature                                 |           |                                  |  |  |  |
|                                                     |           | Office Use Only                  |  |  |  |
| Will you be applying for rehabilitation tax credits |           | pe of Work<br>58, 29, 30, 84, 85 |  |  |  |

#### Minor Work Approval (office use only)

Upon being signed and dated below by the Planning Director or designee, this application becomes the Minor Work Certificate of Appropriateness. It is valid until \_\_\_\_\_\_\_. Please post the enclosed placard form of the certificate as indicated at the bottom of the card. Issuance of a Minor Work Certificate shall not relieve the applicant, contractor, tenant, or property owner from obtaining any other permit required by City Code or any law. Minor Works are subject to an appeals period of 30 days from the date of approval.

Date

Signature (City of Raleigh) \_

TO BE COMPLETED TO BE COMPLETED BY APPLICANT **BY CITY STAFF** YES N/A YES NO N/A Attach 8-1/2" x 11" or 11" x 17" sheets with written descriptions and drawings, photographs, and other graphic information necessary to completely describe the project. Use the checklist below to be sure your application is complete. Minor Work (staff review) - 1 copy Major Work (COA Committee review) - 10 copies Written description. Describe clearly and in detail the nature of your project. 1. Include exact dimensions for materials to be used (e.g. width of siding, window trim, × etc.) Description of materials (Provide samples, if appropriate) 2. x Photographs of existing conditions are required. Minimum image size 4" x 6" as printed. 3. Maximum 2 images per page. x Paint Schedule (if applicable) 4. x Plot plan (if applicable). A plot plan showing relationship of buildings, additions, 5. sidewalks, drives, trees, property lines, etc., must be provided if your project includes any addition, demolition, fences/walls, or other landscape work. Show accurate measurements. You may also use a copy of the survey you received when you x bought your property. Revise the copy as needed to show existing conditions and your proposed work. Drawings showing existing and proposed work 6. Plan drawings Elevation drawings showing the facade(s) V x  $\square$ Dimensions shown on drawings and/or graphic scale (required)  $\checkmark$ 11" x 17" or 8-1/2" x 11" reductions of full-size drawings. If reduced size is V so small as to be illegible, make 11" x 17" or 8-1/2" x 11" snap shots of individual drawings from the big sheet. Stamped envelopes addressed to all property owners within 100 feet of property not 7. counting the width of public streets and alleys (required for Major Work). Use x the Label Creator to determine the addresses. x 8. Fee (See Development Fee Schedule)