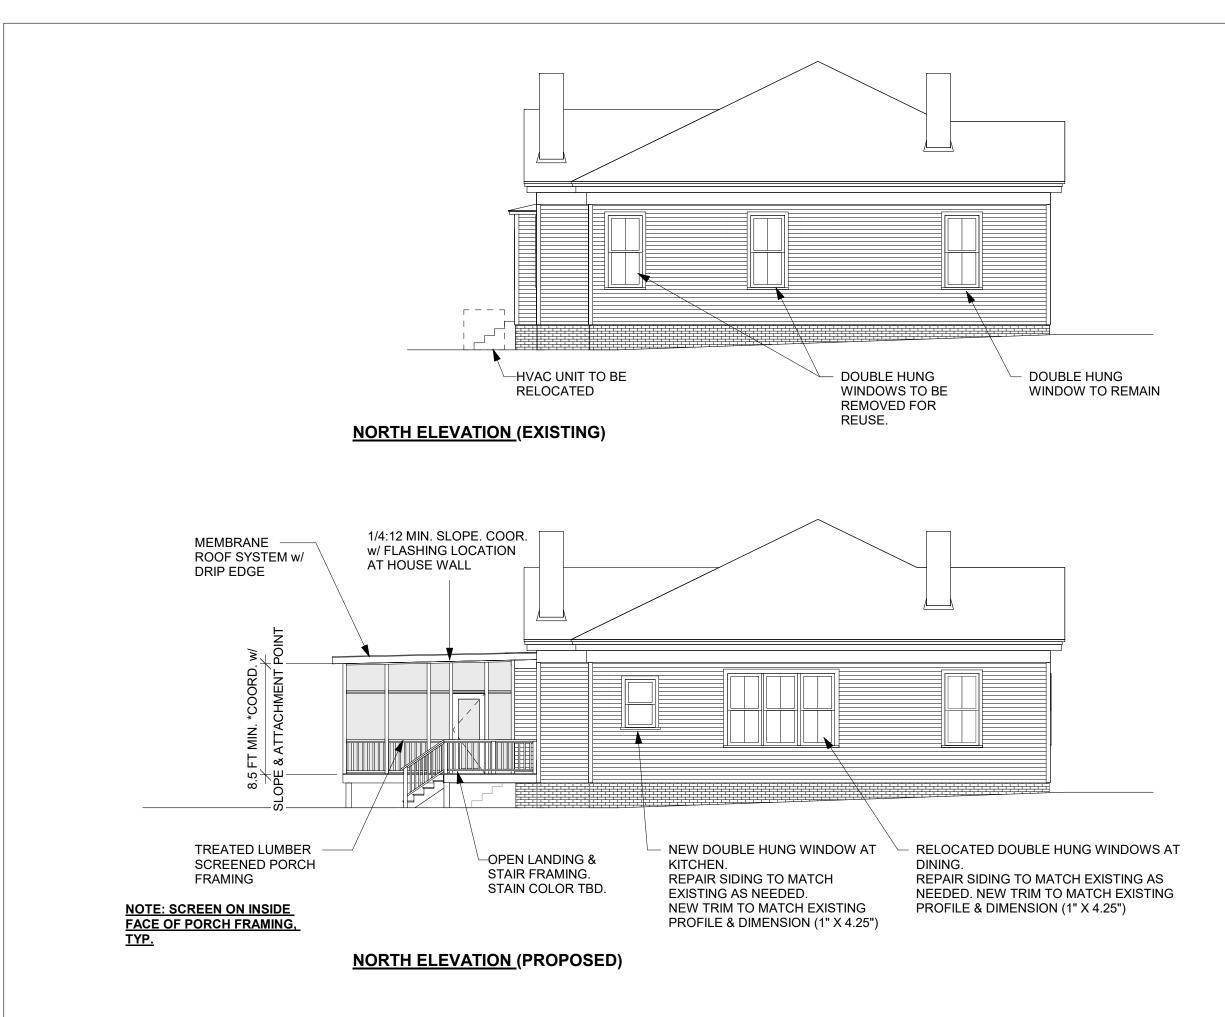

lower sash of windows similarly located (side façade at the rear) has been approved and is routinely approved as a Minor Work by staff.

- 11\* A determination of whether the north façade is character-defining has not been made.
- 12\* A note indicates the trim on the new door and windows will match the width and profile of the existing; however, the material was not specified. On historic houses, wood is the only trim material found to meet the *Design Guidelines*.
- 13\* The application notes that siding will be repaired as needed for the changes in doors and windows with the siding matching the existing. It is not indicated how new siding will be incorporated with the existing.
- 14\* A tree protection plan was provided which was prepared by an ISA-certified arborist. However, no tree protection fencing was shown nor was any protective laydown material provided along the side property lines where the trees and tree roots are found. The tree protection plan specified that footings are to be hand dug.
- 15\* The drawings show the existing HVAC equipment will be relocated from the east side of the house to the south side. Screening plantings are shown, but no species information was provided.
- 16\* Paint colors were provided with the application for changes to the paint on the house and trim.
- 17\* Neither gutters nor downspouts were shown, nor were specifications provided.
- 18\* Exterior lighting was not shown, nor were specifications provided.

### WWW.RALEIGHNC.GOV

I understand that all applications that require review by the commission's Certificate of Appropriateness Committee must be submitted by 4:00 p.m. on the application deadline; otherwise, consideration will be delayed until the following committee meeting. An incomplete application will not be accepted.

| Type or print the following:                        |           |                                  |  |  |  |
|-----------------------------------------------------|-----------|----------------------------------|--|--|--|
| Applicant LISA TENORIO & DAMIAN (                   | )'FARRILL |                                  |  |  |  |
| Mailing Address 308 LINDEN AVE.                     |           |                                  |  |  |  |
| City RALEIGH                                        | State NC  | Zip Code 27601                   |  |  |  |
| Date 3/13/2019 Daytime Phone 4/5 724 7493           |           | 493                              |  |  |  |
| Email Address d'Amian stop gmail.con                |           |                                  |  |  |  |
| Applicant Signature                                 |           |                                  |  |  |  |
|                                                     |           | Office Use Only                  |  |  |  |
| Will you be applying for rehabilitation tax credits |           | pe of Work<br>58, 29, 30, 84, 85 |  |  |  |

| Design Guidelines - Please cite the applicable sections of the design guidelines (www.rhdc.org). |       |                                                                                                                                                                                                                                                                                              |  |  |  |
|--------------------------------------------------------------------------------------------------|-------|----------------------------------------------------------------------------------------------------------------------------------------------------------------------------------------------------------------------------------------------------------------------------------------------|--|--|--|
| Section/Page                                                                                     | Торіс | Brief Description of Work (attach additional sheets as needed)                                                                                                                                                                                                                               |  |  |  |
|                                                                                                  |       | Screened porch addition in backyard.<br>Remove exterior back door & add new door<br>Remove two existing double-hung windows, and reuse<br>along north side elevation.<br>Replace one window with a smaller double-hung<br>window in same location to accommodate cabinets<br>below the sill. |  |  |  |
|                                                                                                  |       |                                                                                                                                                                                                                                                                                              |  |  |  |
|                                                                                                  |       |                                                                                                                                                                                                                                                                                              |  |  |  |
|                                                                                                  |       |                                                                                                                                                                                                                                                                                              |  |  |  |
|                                                                                                  |       |                                                                                                                                                                                                                                                                                              |  |  |  |

#### Minor Work Approval (office use only)

Upon being signed and dated below by the Planning Director or designee, this application becomes the Minor Work Certificate of Appropriateness. It is valid until \_\_\_\_\_\_\_. Please post the enclosed placard form of the certificate as indicated at the bottom of the card. Issuance of a Minor Work Certificate shall not relieve the applicant, contractor, tenant, or property owner from obtaining any other permit required by City Code or any law. Minor Works are subject to an appeals period of 30 days from the date of approval.

Date

Signature (City of Raleigh) \_

TO BE COMPLETED TO BE COMPLETED BY APPLICANT **BY CITY STAFF** YES N/A YES NO N/A Attach 8-1/2" x 11" or 11" x 17" sheets with written descriptions and drawings, photographs, and other graphic information necessary to completely describe the project. Use the checklist below to be sure your application is complete. Minor Work (staff review) - 1 copy Major Work (COA Committee review) - 10 copies Written description. Describe clearly and in detail the nature of your project. 1. Include exact dimensions for materials to be used (e.g. width of siding, window trim, × etc.) Description of materials (Provide samples, if appropriate) 2. x Photographs of existing conditions are required. Minimum image size 4" x 6" as printed. 3. Maximum 2 images per page. x Paint Schedule (if applicable) 4. x Plot plan (if applicable). A plot plan showing relationship of buildings, additions, 5. sidewalks, drives, trees, property lines, etc., must be provided if your project includes any addition, demolition, fences/walls, or other landscape work. Show accurate measurements. You may also use a copy of the survey you received when you x bought your property. Revise the copy as needed to show existing conditions and your proposed work. Drawings showing existing and proposed work 6. Plan drawings Elevation drawings showing the facade(s) V x  $\square$ Dimensions shown on drawings and/or graphic scale (required)  $\checkmark$ 11" x 17" or 8-1/2" x 11" reductions of full-size drawings. If reduced size is V so small as to be illegible, make 11" x 17" or 8-1/2" x 11" snap shots of individual drawings from the big sheet. Stamped envelopes addressed to all property owners within 100 feet of property not 7. counting the width of public streets and alleys (required for Major Work). Use x the Label Creator to determine the addresses. x 8. Fee (See Development Fee Schedule)

# A3 NORTH ELEVATION

EAST ELEVATION

**SOUTH ELEVATION** (EXISTING)

2019 Nick Hammer Architecture LINDEN 308 Copyright:

415 N. BOUNDARY ST | RALEIGH, NC 27604
P 919.900.7010 | nick@nickhammer.com
Nick Hammer, North Carolina, License No.11216 **NICK HAMMER ARCHITECTURE** 