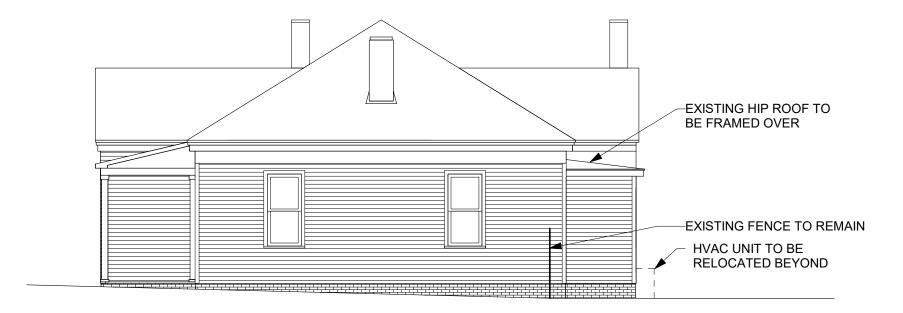

#### STAFF REPORT

Based on the information contained in the application and staff's evaluation:

- A. Constructing a screened porch, painting a house new colors and changes to doors and windows are not incongruous in concept according to *Guidelines* 1.3.1, 1.3.2, 1.3.6, 1.3.7, 1.3.8, 2.4.2, 2.7.1, 2.7.9, 2.7.11, 2.8.6; however, the relocation of windows to the north elevation may be incongruous according the *Guidelines* 2.7.9, and the following suggested facts:
- 1\* From the "Inventory of Structures in The Oakwood National Register Historic Districts" Raleigh, North Carolina by Matthew Brown, Historian, Society for the Preservation of Historic Oakwood Researched and written from 2004 to 2015, the house is a Neoclassical Revival frame cottage, ca. 1909: "There is an original gabled ell on the northern part of the rear. The porch beside it was partly enclosed after 1950."
- 2\* The application proposes construction of a screened porch at the rear of the existing house.A small portion of pavers is proposed to be removed.

- 3\* From the Things to Consider as You Plan section of the *Design Guidelines* 2.8 Entrances, Porches and Balconies: "The introduction of a new entrance, porch or balcony on a secondary façade may be appropriate if it does not diminish the building's architectural character and the design is compatible with the building and site."
- 4\* Built mass to open space analysis: According to iMaps, the lot totals 4,792 SF (0.11 acres) with a heated area of 1,348 SF. The applicant provided a diagram showing the "site coverage" of the applicants' property as 39.9% currently and 48% proposed. Neighboring properties' site coverage ranges from 38% to 73%.
- 5\* The proposed porch roof is designed to be constructed over the existing hipped roof of a rear addition. It has a modest slope and is proposed to have a membrane roof material.
- 6\* The proposed porch is to be framed with treated lumber and stained. No stain color samples were provided.
- 7\* According to the application text, the screening for the porch is to be on the inside of the porch framing. A section drawing of the screened porch was provided; however, a detailed drawing of the railing was not.
- 8\* The applicant proposes removing the back door from its current location on the existing rear/east side addition. A new rear door is proposed on the original gable end extension leading to a small landing and stair. Specifications were not provided for the door.
- 9\* Proposed window changes include:
  - Removing the double-hung window on the rear/east side gable end extension which will be replaced by the door described above;
  - Removing the double-hung window on the north façade toward the rear of the house and replacing it with a smaller double-hung window that is moved slightly forward on that side;
  - c. Removing the double-hung window on the north façade in the center of the wall and installing all three windows proposed for removal in an enlarged opening on that same wall.
- 10\* Removing an existing window and replacing it with a smaller unit as described above has rarely been approved for a side façade in the historic district. However, the removal of the

lower sash of windows similarly located (side façade at the rear) has been approved and is routinely approved as a Minor Work by staff.

- 11\* A determination of whether the north façade is character-defining has not been made.
- 12\* A note indicates the trim on the new door and windows will match the width and profile of the existing; however, the material was not specified. On historic houses, wood is the only trim material found to meet the *Design Guidelines*.
- 13\* The application notes that siding will be repaired as needed for the changes in doors and windows with the siding matching the existing. It is not indicated how new siding will be incorporated with the existing.
- 14\* A tree protection plan was provided which was prepared by an ISA-certified arborist. However, no tree protection fencing was shown nor was any protective laydown material provided along the side property lines where the trees and tree roots are found. The tree protection plan specified that footings are to be hand dug.
- 15\* The drawings show the existing HVAC equipment will be relocated from the east side of the house to the south side. Screening plantings are shown, but no species information was provided.
- 16\* Paint colors were provided with the application for changes to the paint on the house and trim.
- 17\* Neither gutters nor downspouts were shown, nor were specifications provided.
- 18\* Exterior lighting was not shown, nor were specifications provided.