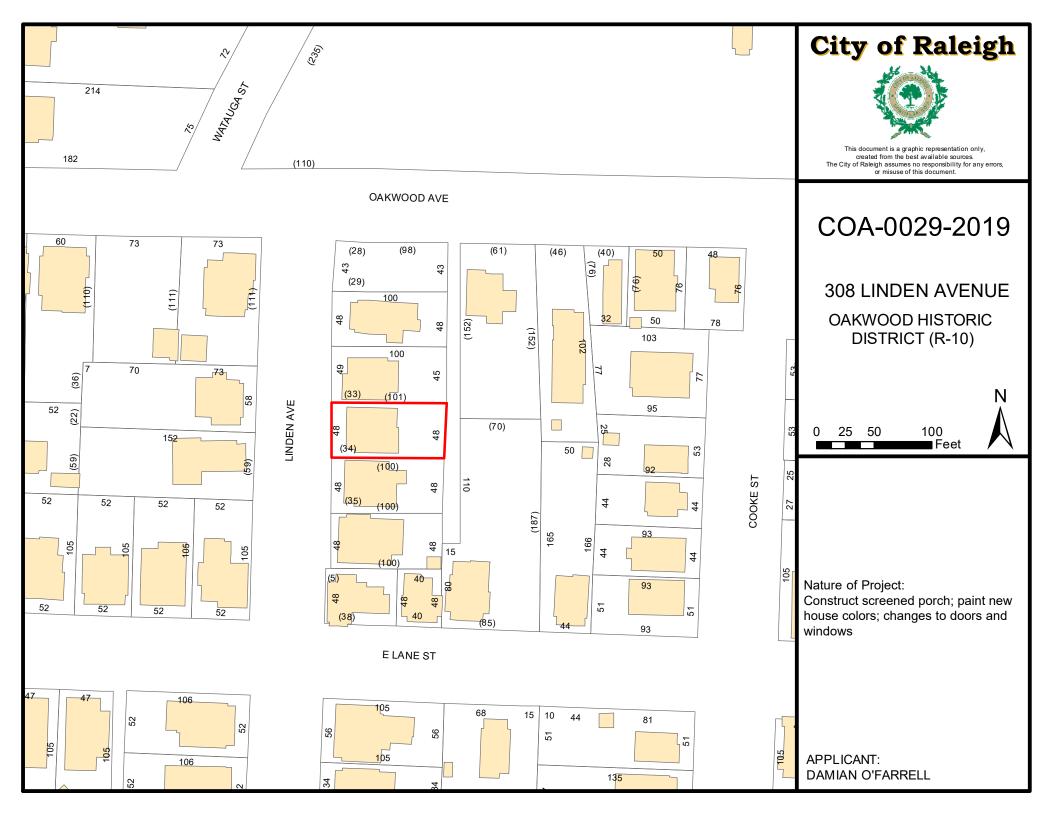

#### STAFF REPORT

Based on the information contained in the application and staff's evaluation:

- A. Constructing a screened porch, painting a house new colors and changes to doors and windows are not incongruous in concept according to *Guidelines* 1.3.1, 1.3.2, 1.3.6, 1.3.7, 1.3.8, 2.4.2, 2.7.1, 2.7.9, 2.7.11, 2.8.6; however, the relocation of windows to the north elevation may be incongruous according the *Guidelines* 2.7.9, and the following suggested facts:
- 1\* From the "Inventory of Structures in The Oakwood National Register Historic Districts" Raleigh, North Carolina by Matthew Brown, Historian, Society for the Preservation of Historic Oakwood Researched and written from 2004 to 2015, the house is a Neoclassical Revival frame cottage, ca. 1909: "There is an original gabled ell on the northern part of the rear. The porch beside it was partly enclosed after 1950."
- 2\* The application proposes construction of a screened porch at the rear of the existing house.A small portion of pavers is proposed to be removed.

- 3\* From the Things to Consider as You Plan section of the *Design Guidelines* 2.8 Entrances, Porches and Balconies: "The introduction of a new entrance, porch or balcony on a secondary façade may be appropriate if it does not diminish the building's architectural character and the design is compatible with the building and site."
- 4\* Built mass to open space analysis: According to iMaps, the lot totals 4,792 SF (0.11 acres) with a heated area of 1,348 SF. The applicant provided a diagram showing the "site coverage" of the applicants' property as 39.9% currently and 48% proposed. Neighboring properties' site coverage ranges from 38% to 73%.
- 5\* The proposed porch roof is designed to be constructed over the existing hipped roof of a rear addition. It has a modest slope and is proposed to have a membrane roof material.
- 6\* The proposed porch is to be framed with treated lumber and stained. No stain color samples were provided.
- 7\* According to the application text, the screening for the porch is to be on the inside of the porch framing. A section drawing of the screened porch was provided; however, a detailed drawing of the railing was not.
- 8\* The applicant proposes removing the back door from its current location on the existing rear/east side addition. A new rear door is proposed on the original gable end extension leading to a small landing and stair. Specifications were not provided for the door.
- 9\* Proposed window changes include:
  - Removing the double-hung window on the rear/east side gable end extension which will be replaced by the door described above;
  - Removing the double-hung window on the north façade toward the rear of the house and replacing it with a smaller double-hung window that is moved slightly forward on that side;
  - c. Removing the double-hung window on the north façade in the center of the wall and installing all three windows proposed for removal in an enlarged opening on that same wall.
- 10\* Removing an existing window and replacing it with a smaller unit as described above has rarely been approved for a side façade in the historic district. However, the removal of the

lower sash of windows similarly located (side façade at the rear) has been approved and is routinely approved as a Minor Work by staff.

- 11\* A determination of whether the north façade is character-defining has not been made.
- 12\* A note indicates the trim on the new door and windows will match the width and profile of the existing; however, the material was not specified. On historic houses, wood is the only trim material found to meet the *Design Guidelines*.
- 13\* The application notes that siding will be repaired as needed for the changes in doors and windows with the siding matching the existing. It is not indicated how new siding will be incorporated with the existing.
- 14\* A tree protection plan was provided which was prepared by an ISA-certified arborist. However, no tree protection fencing was shown nor was any protective laydown material provided along the side property lines where the trees and tree roots are found. The tree protection plan specified that footings are to be hand dug.
- 15\* The drawings show the existing HVAC equipment will be relocated from the east side of the house to the south side. Screening plantings are shown, but no species information was provided.
- 16\* Paint colors were provided with the application for changes to the paint on the house and trim.
- 17\* Neither gutters nor downspouts were shown, nor were specifications provided.
- 18\* Exterior lighting was not shown, nor were specifications provided.

# A2 SITE PLAN