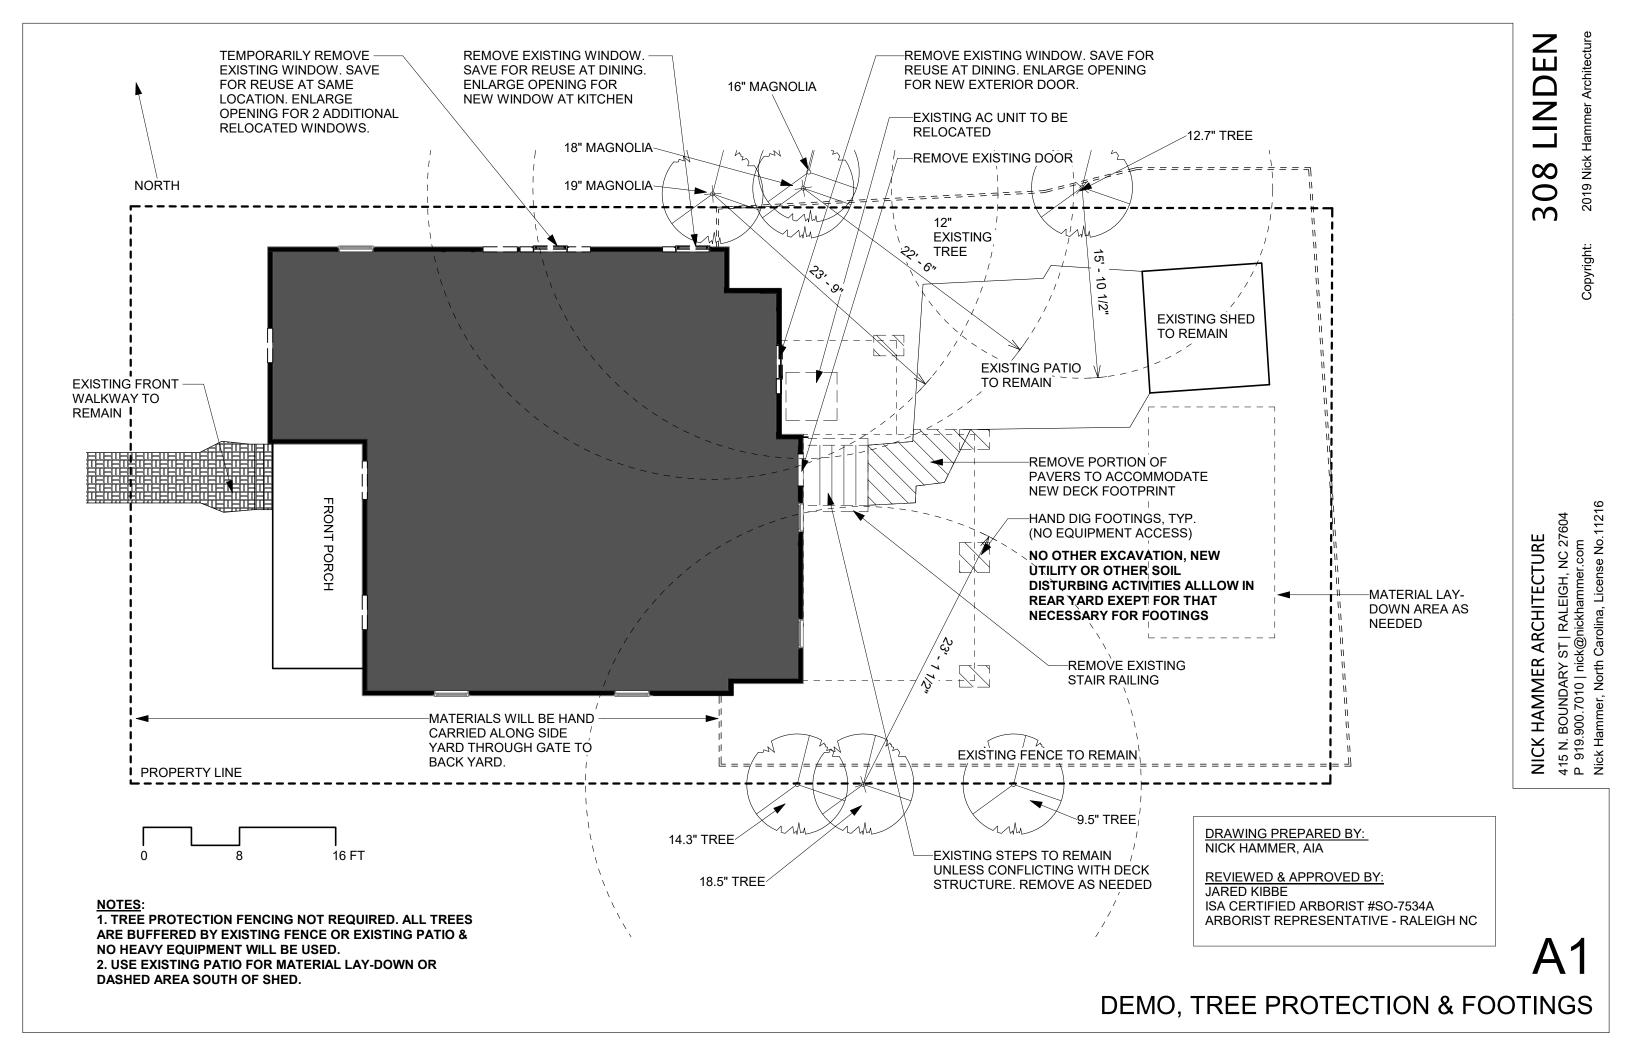

#### STAFF REPORT

Based on the information contained in the application and staff's evaluation:

- A. Constructing a screened porch, painting a house new colors and changes to doors and windows are not incongruous in concept according to *Guidelines* 1.3.1, 1.3.2, 1.3.6, 1.3.7, 1.3.8, 2.4.2, 2.7.1, 2.7.9, 2.7.11, 2.8.6; however, the relocation of windows to the north elevation may be incongruous according the *Guidelines* 2.7.9, and the following suggested facts:
- 1\* From the "Inventory of Structures in The Oakwood National Register Historic Districts" Raleigh, North Carolina by Matthew Brown, Historian, Society for the Preservation of Historic Oakwood Researched and written from 2004 to 2015, the house is a Neoclassical Revival frame cottage, ca. 1909: "There is an original gabled ell on the northern part of the rear. The porch beside it was partly enclosed after 1950."
- 2\* The application proposes construction of a screened porch at the rear of the existing house.A small portion of pavers is proposed to be removed.

- 3\* From the Things to Consider as You Plan section of the *Design Guidelines* 2.8 Entrances, Porches and Balconies: "The introduction of a new entrance, porch or balcony on a secondary façade may be appropriate if it does not diminish the building's architectural character and the design is compatible with the building and site."
- 4\* Built mass to open space analysis: According to iMaps, the lot totals 4,792 SF (0.11 acres) with a heated area of 1,348 SF. The applicant provided a diagram showing the "site coverage" of the applicants' property as 39.9% currently and 48% proposed. Neighboring properties' site coverage ranges from 38% to 73%.
- 5\* The proposed porch roof is designed to be constructed over the existing hipped roof of a rear addition. It has a modest slope and is proposed to have a membrane roof material.
- 6\* The proposed porch is to be framed with treated lumber and stained. No stain color samples were provided.
- 7\* According to the application text, the screening for the porch is to be on the inside of the porch framing. A section drawing of the screened porch was provided; however, a detailed drawing of the railing was not.
- 8\* The applicant proposes removing the back door from its current location on the existing rear/east side addition. A new rear door is proposed on the original gable end extension leading to a small landing and stair. Specifications were not provided for the door.
- 9\* Proposed window changes include:
  - Removing the double-hung window on the rear/east side gable end extension which will be replaced by the door described above;
  - Removing the double-hung window on the north façade toward the rear of the house and replacing it with a smaller double-hung window that is moved slightly forward on that side;
  - c. Removing the double-hung window on the north façade in the center of the wall and installing all three windows proposed for removal in an enlarged opening on that same wall.
- 10\* Removing an existing window and replacing it with a smaller unit as described above has rarely been approved for a side façade in the historic district. However, the removal of the

# A2 SITE PLAN

# 0 8 16 FT