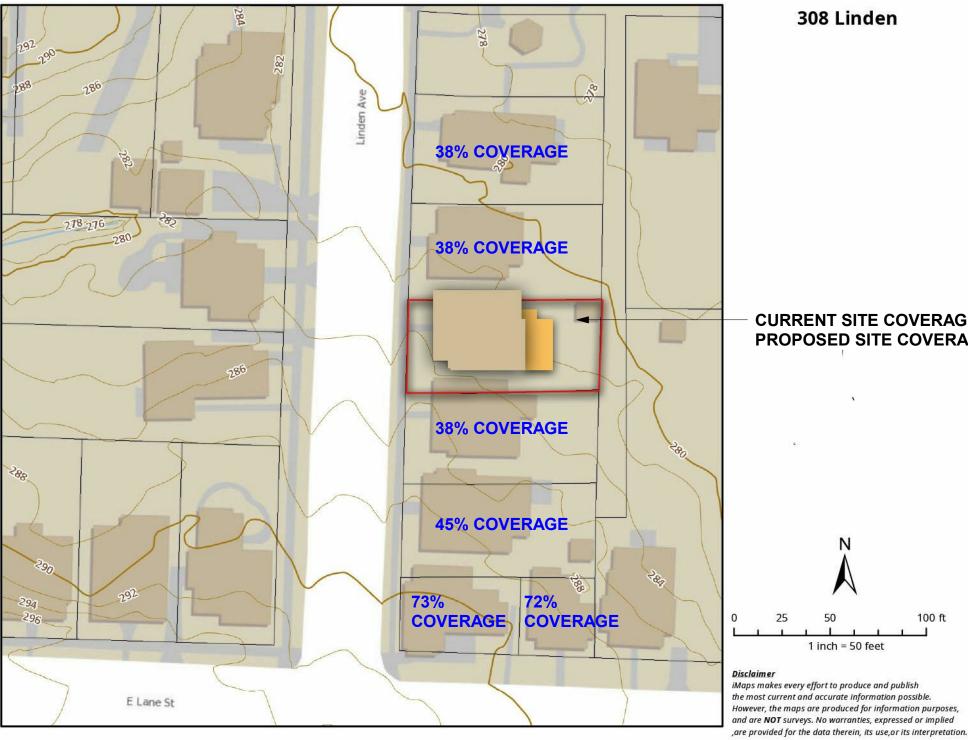

- 3\* From the Things to Consider as You Plan section of the *Design Guidelines* 2.8 Entrances, Porches and Balconies: "The introduction of a new entrance, porch or balcony on a secondary façade may be appropriate if it does not diminish the building's architectural character and the design is compatible with the building and site."
- 4\* Built mass to open space analysis: According to iMaps, the lot totals 4,792 SF (0.11 acres) with a heated area of 1,348 SF. The applicant provided a diagram showing the "site coverage" of the applicants' property as 39.9% currently and 48% proposed. Neighboring properties' site coverage ranges from 38% to 73%.
- 5\* The proposed porch roof is designed to be constructed over the existing hipped roof of a rear addition. It has a modest slope and is proposed to have a membrane roof material.
- 6\* The proposed porch is to be framed with treated lumber and stained. No stain color samples were provided.
- 7\* According to the application text, the screening for the porch is to be on the inside of the porch framing. A section drawing of the screened porch was provided; however, a detailed drawing of the railing was not.
- 8\* The applicant proposes removing the back door from its current location on the existing rear/east side addition. A new rear door is proposed on the original gable end extension leading to a small landing and stair. Specifications were not provided for the door.
- 9\* Proposed window changes include:
  - Removing the double-hung window on the rear/east side gable end extension which will be replaced by the door described above;
  - Removing the double-hung window on the north façade toward the rear of the house and replacing it with a smaller double-hung window that is moved slightly forward on that side;
  - c. Removing the double-hung window on the north façade in the center of the wall and installing all three windows proposed for removal in an enlarged opening on that same wall.
- 10\* Removing an existing window and replacing it with a smaller unit as described above has rarely been approved for a side façade in the historic district. However, the removal of the

# **CURRENT SITE COVERAGE: 39.9% PROPOSED SITE COVERAGE: 48%**

# A9 **NEIGHBORHOOD MASSING DIAGRAM**

Copyright: 415 N. BOUNDARY ST | RALEIGH, NC 27604
P 919.900.7010 | nick@nickhammer.com
Nick Hammer, North Carolina, License No.11216 NICK HAMMER ARCHITECTURE

2019 Nick Hammer Architecture