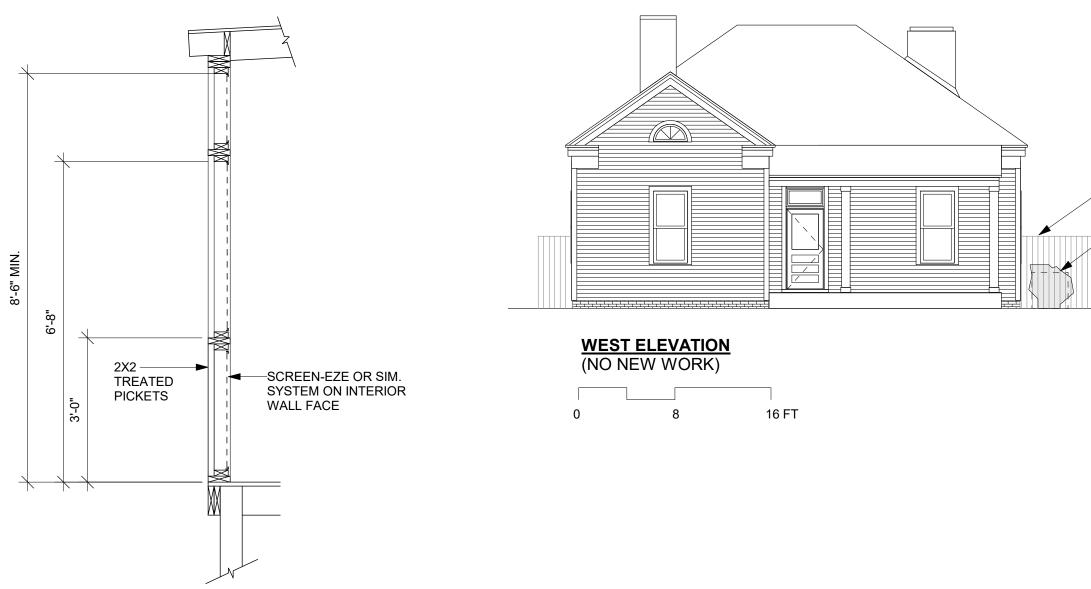

- 4. That new siding be woven in to the existing siding where door and window openings are altered.
- 5. That details and specifications for the following be provided to and approved by staff prior to issuance of the blue placard:
  - a. An updated tree protection plan showing tree protection fencing or appropriate alternatives to protect trees and tree roots during construction;
  - b. Manufacturer's specifications for windows, showing both section and elevation views, muntin profiles and material descriptions.
- 6. That details and specifications for the following be provided to and approved by staff prior to installation or construction:
  - a. Manufacturer's specifications for doors, showing both section and elevation views, and material descriptions;
  - b. Stain color swatches from the paint/stain manufacturer for the porch structure;
  - c. Deck railing, both elevation and section details;
  - d. HVAC screening plant species;
  - e. Gutters and downspouts, and location on building;
  - f. Exterior lighting including location on the building.

# TYP. SECTION AT SCREEN WALL

# A6 WEST ELEVATION & SCREEN DTL

-EXTERIOR DOOR TO BE REMOVED. NEW SIDING TO MATCH EXISTING

-LOCATION OF NEW EXTERIOR DOOR

-WINDOW TO BE REMOVED AND REUSED ON SIDE OF HOUSE AT DINING ROOM