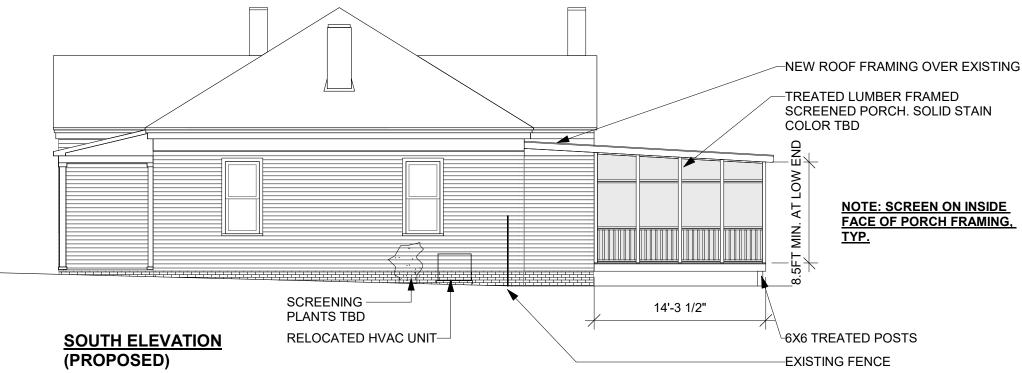

- 3\* From the Things to Consider as You Plan section of the *Design Guidelines* 2.8 Entrances, Porches and Balconies: "The introduction of a new entrance, porch or balcony on a secondary façade may be appropriate if it does not diminish the building's architectural character and the design is compatible with the building and site."
- 4\* Built mass to open space analysis: According to iMaps, the lot totals 4,792 SF (0.11 acres) with a heated area of 1,348 SF. The applicant provided a diagram showing the "site coverage" of the applicants' property as 39.9% currently and 48% proposed. Neighboring properties' site coverage ranges from 38% to 73%.
- 5\* The proposed porch roof is designed to be constructed over the existing hipped roof of a rear addition. It has a modest slope and is proposed to have a membrane roof material.
- 6\* The proposed porch is to be framed with treated lumber and stained. No stain color samples were provided.
- 7\* According to the application text, the screening for the porch is to be on the inside of the porch framing. A section drawing of the screened porch was provided; however, a detailed drawing of the railing was not.
- 8\* The applicant proposes removing the back door from its current location on the existing rear/east side addition. A new rear door is proposed on the original gable end extension leading to a small landing and stair. Specifications were not provided for the door.
- 9\* Proposed window changes include:
  - Removing the double-hung window on the rear/east side gable end extension which will be replaced by the door described above;
  - Removing the double-hung window on the north façade toward the rear of the house and replacing it with a smaller double-hung window that is moved slightly forward on that side;
  - c. Removing the double-hung window on the north façade in the center of the wall and installing all three windows proposed for removal in an enlarged opening on that same wall.
- 10\* Removing an existing window and replacing it with a smaller unit as described above has rarely been approved for a side façade in the historic district. However, the removal of the

lower sash of windows similarly located (side façade at the rear) has been approved and is routinely approved as a Minor Work by staff.

- 11\* A determination of whether the north façade is character-defining has not been made.
- 12\* A note indicates the trim on the new door and windows will match the width and profile of the existing; however, the material was not specified. On historic houses, wood is the only trim material found to meet the *Design Guidelines*.
- 13\* The application notes that siding will be repaired as needed for the changes in doors and windows with the siding matching the existing. It is not indicated how new siding will be incorporated with the existing.
- 14\* A tree protection plan was provided which was prepared by an ISA-certified arborist. However, no tree protection fencing was shown nor was any protective laydown material provided along the side property lines where the trees and tree roots are found. The tree protection plan specified that footings are to be hand dug.
- 15\* The drawings show the existing HVAC equipment will be relocated from the east side of the house to the south side. Screening plantings are shown, but no species information was provided.
- 16\* Paint colors were provided with the application for changes to the paint on the house and trim.
- 17\* Neither gutters nor downspouts were shown, nor were specifications provided.
- 18\* Exterior lighting was not shown, nor were specifications provided.

**Pending the committee's determination of the character of the north facade**, staff suggests that the committee approve the application with the following conditions:

- 1. That tree protection plans be implemented and remain in place for the duration of construction.
- 2. That only the lower sash of the rearmost window on the north façade be removed.
- 3. That trim on the historic house be wood.

- 4. That new siding be woven in to the existing siding where door and window openings are altered.
- 5. That details and specifications for the following be provided to and approved by staff prior to issuance of the blue placard:
  - a. An updated tree protection plan showing tree protection fencing or appropriate alternatives to protect trees and tree roots during construction;
  - b. Manufacturer's specifications for windows, showing both section and elevation views, muntin profiles and material descriptions.
- 6. That details and specifications for the following be provided to and approved by staff prior to installation or construction:
  - a. Manufacturer's specifications for doors, showing both section and elevation views, and material descriptions;
  - b. Stain color swatches from the paint/stain manufacturer for the porch structure;
  - c. Deck railing, both elevation and section details;
  - d. HVAC screening plant species;
  - e. Gutters and downspouts, and location on building;
  - f. Exterior lighting including location on the building.

# 0 8 16 FT

# EXISTING FENCE BEYOND -RELOCATED HVAC TOWARD REAR YARD BEYOND w/ SCREENING PLANTS (SPECIES TBD)