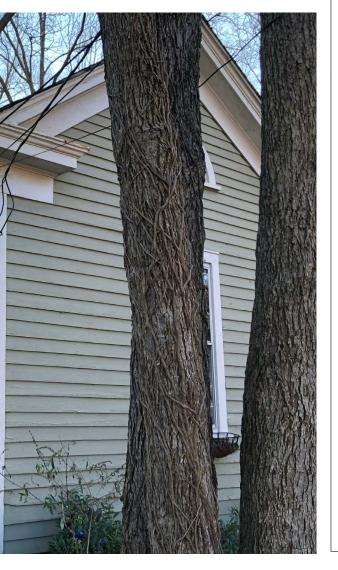

# VIEW OF FRONT ELEVATION (NO WORK)

VIEW OF SOUTH SIDEYARD

# **A7 EXISTING PHOTOS**