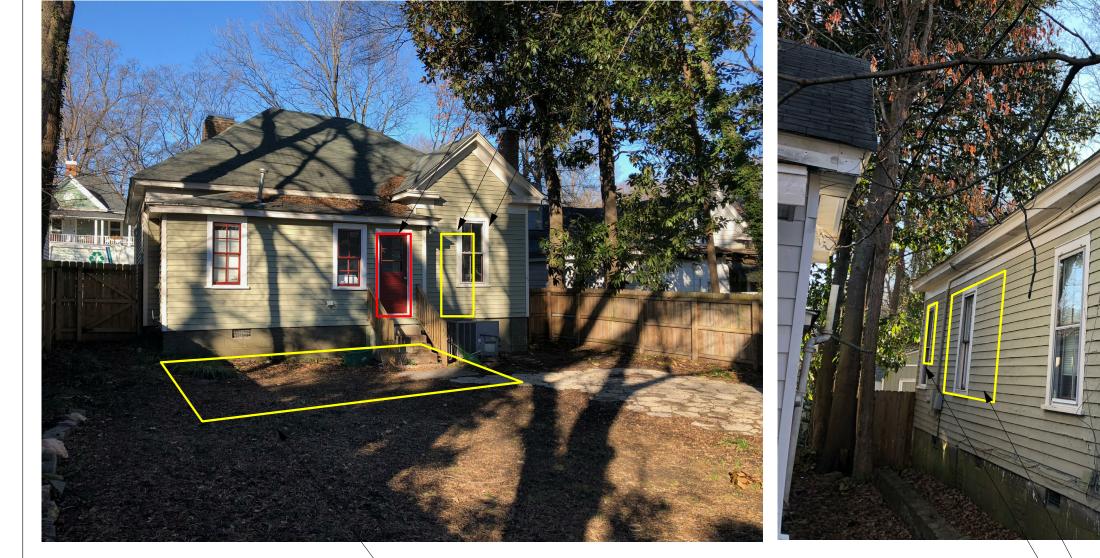

# VIEW OF BACKYARD

-NEW SCREENED PORCH LOCATION. SEE SITE PLAN.

VIEW OF NORTH SIDEYARD

-LOCATION OF 3 EXISTING WINDOWS TO BE REUSED

# **A7 EXISTING PHOTOS**