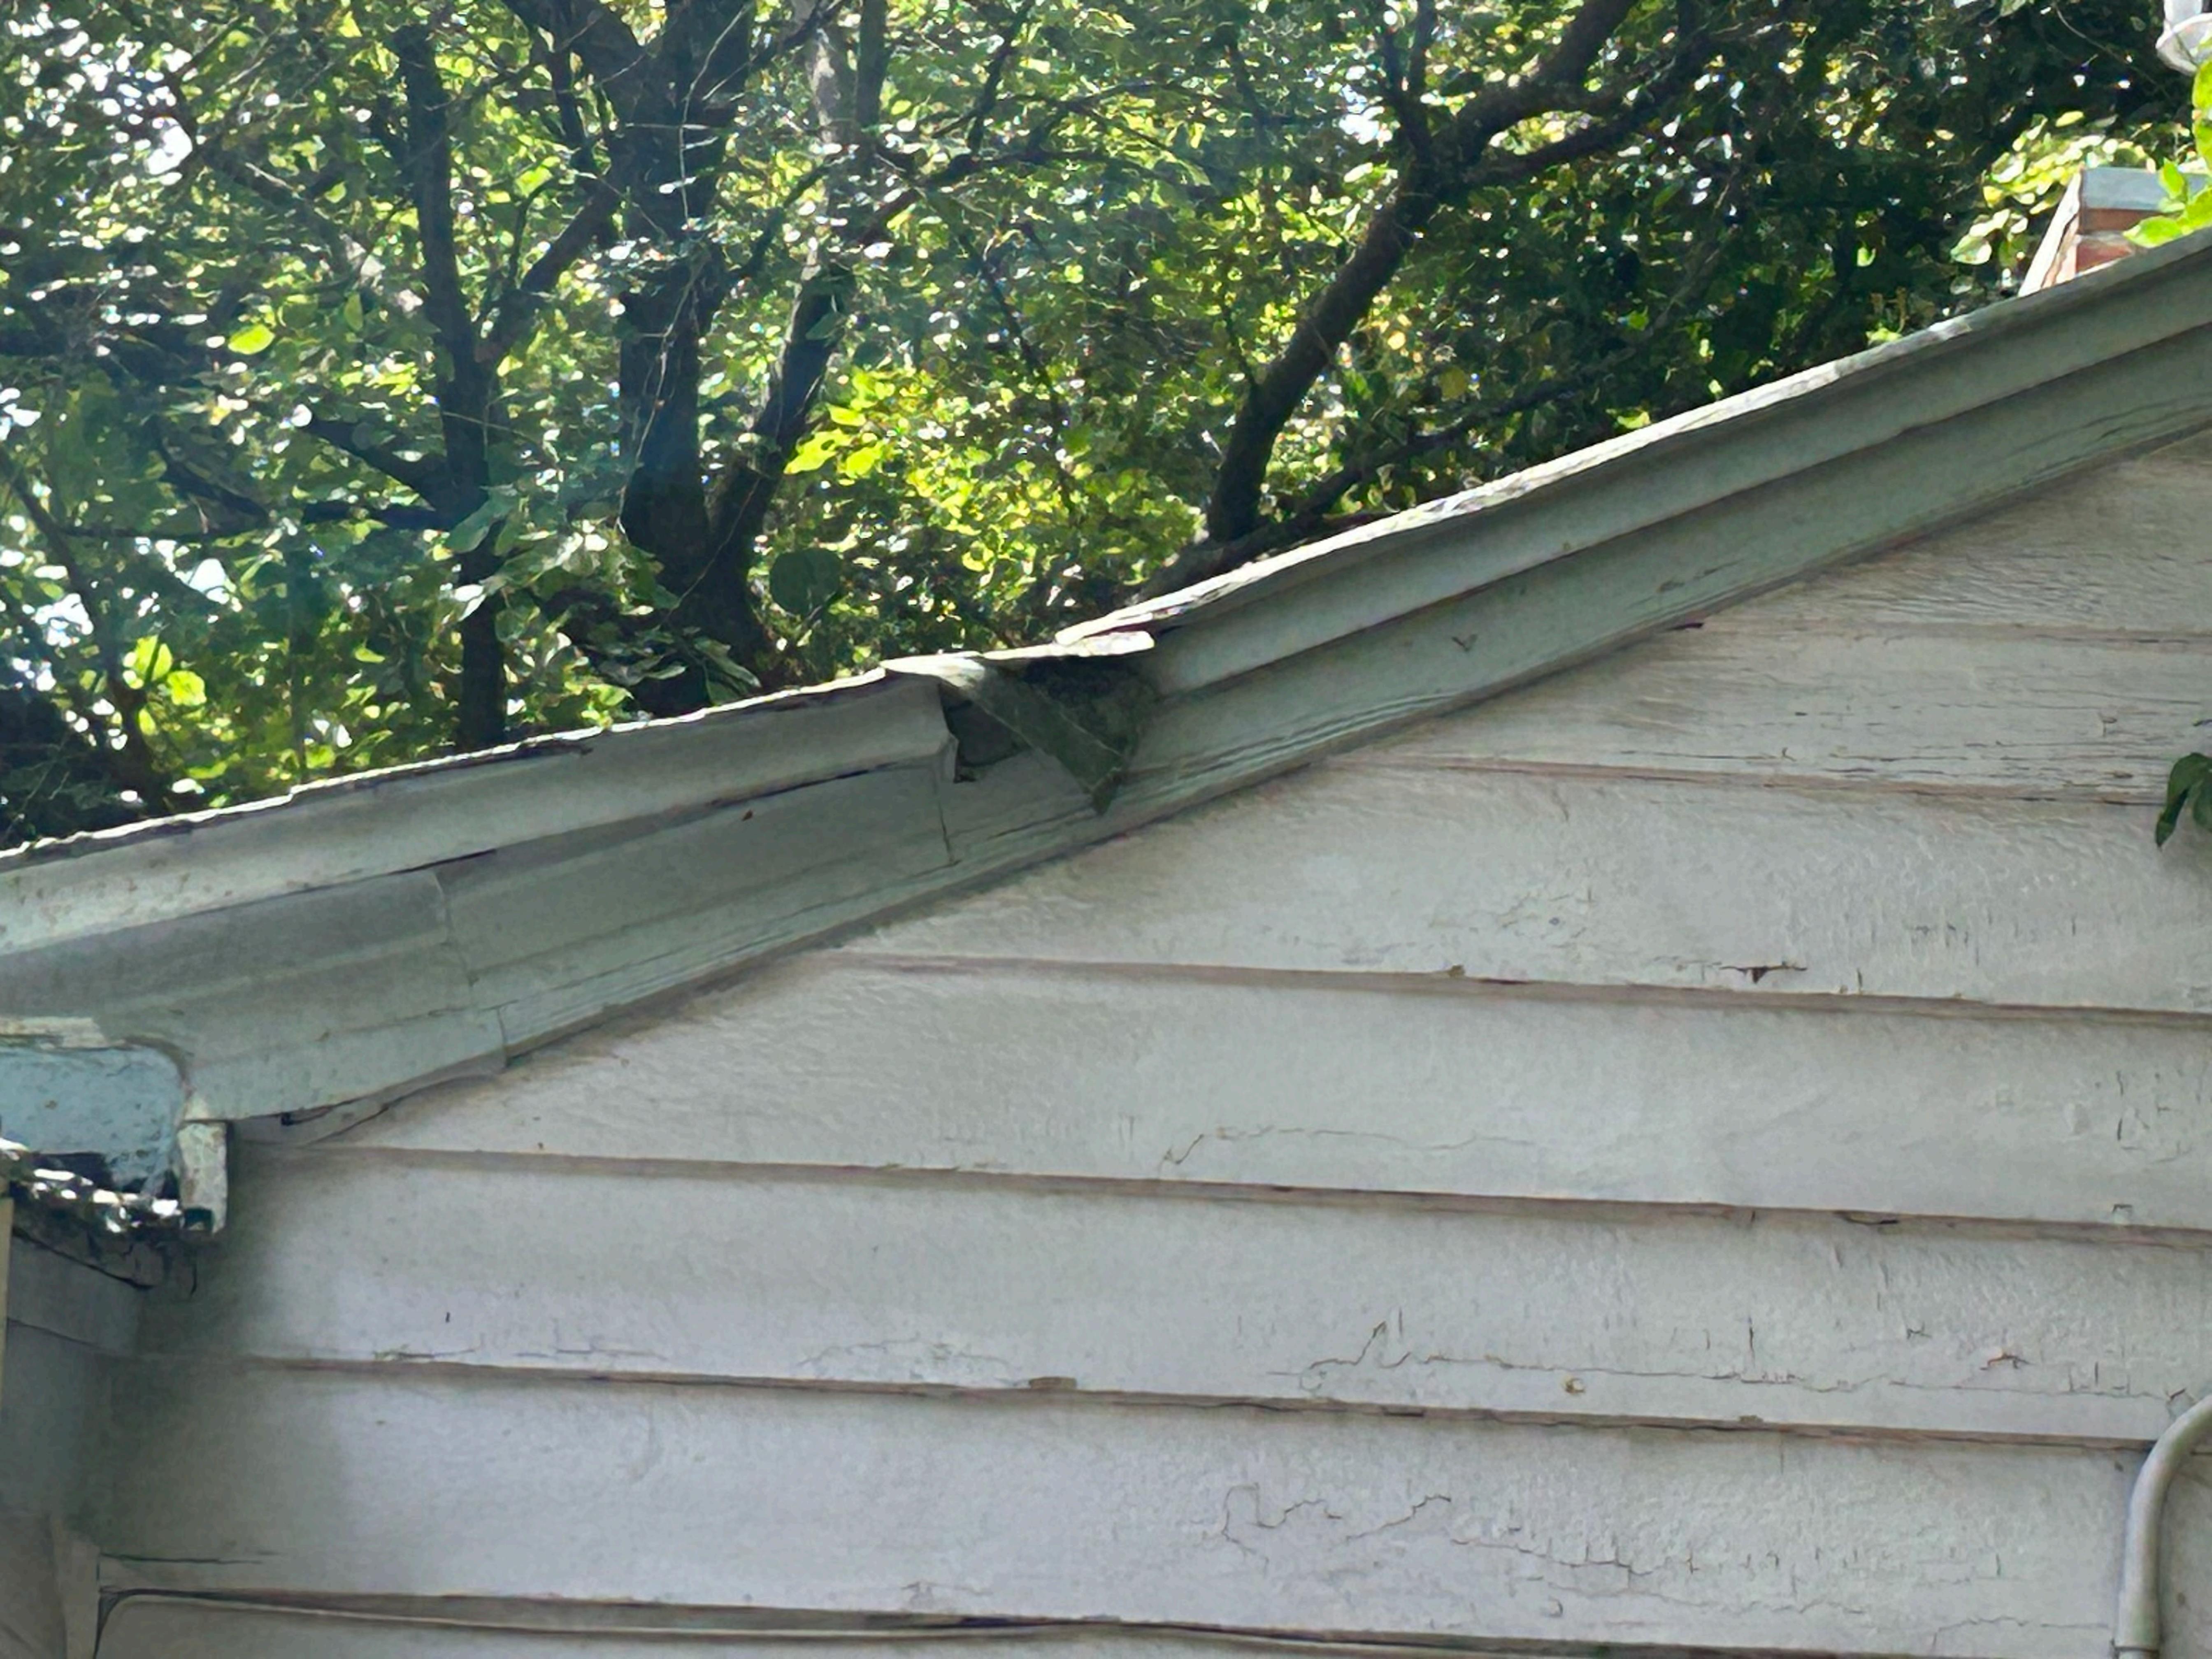

#### Subject: Application for Minor Certificate of Appropriateness - Roof Replacement

Dear Members of the Raleigh Historic Preservation Society,

I am writing to formally request a Minor Certificate of Appropriateness for the replacement of the existing roof on my property located at 411 N Bloodworth St. The current roof, which is a combination of metal and shingles, has been in place for approximately 45 years. Unfortunately, it has started to fail, resulting in multiple leaks and areas of rot that require immediate attention.

Given the age and deteriorated condition of the roof, including ongoing leaks and water damage to the underlying structure, it is necessary to replace it to prevent further damage. The proposed replacement is an all-metal roof, which will be installed by Gator Roofing, a reputable company with experience in preserving the historical integrity of structures in Raleigh.

I have included all necessary documentation and photographs of the existing roof and the areas of concern, as well as detailed specifications of the proposed new roof. We appreciate your consideration of this request and hope for a prompt response so that we can proceed with the repairs and replacement as soon as possible.