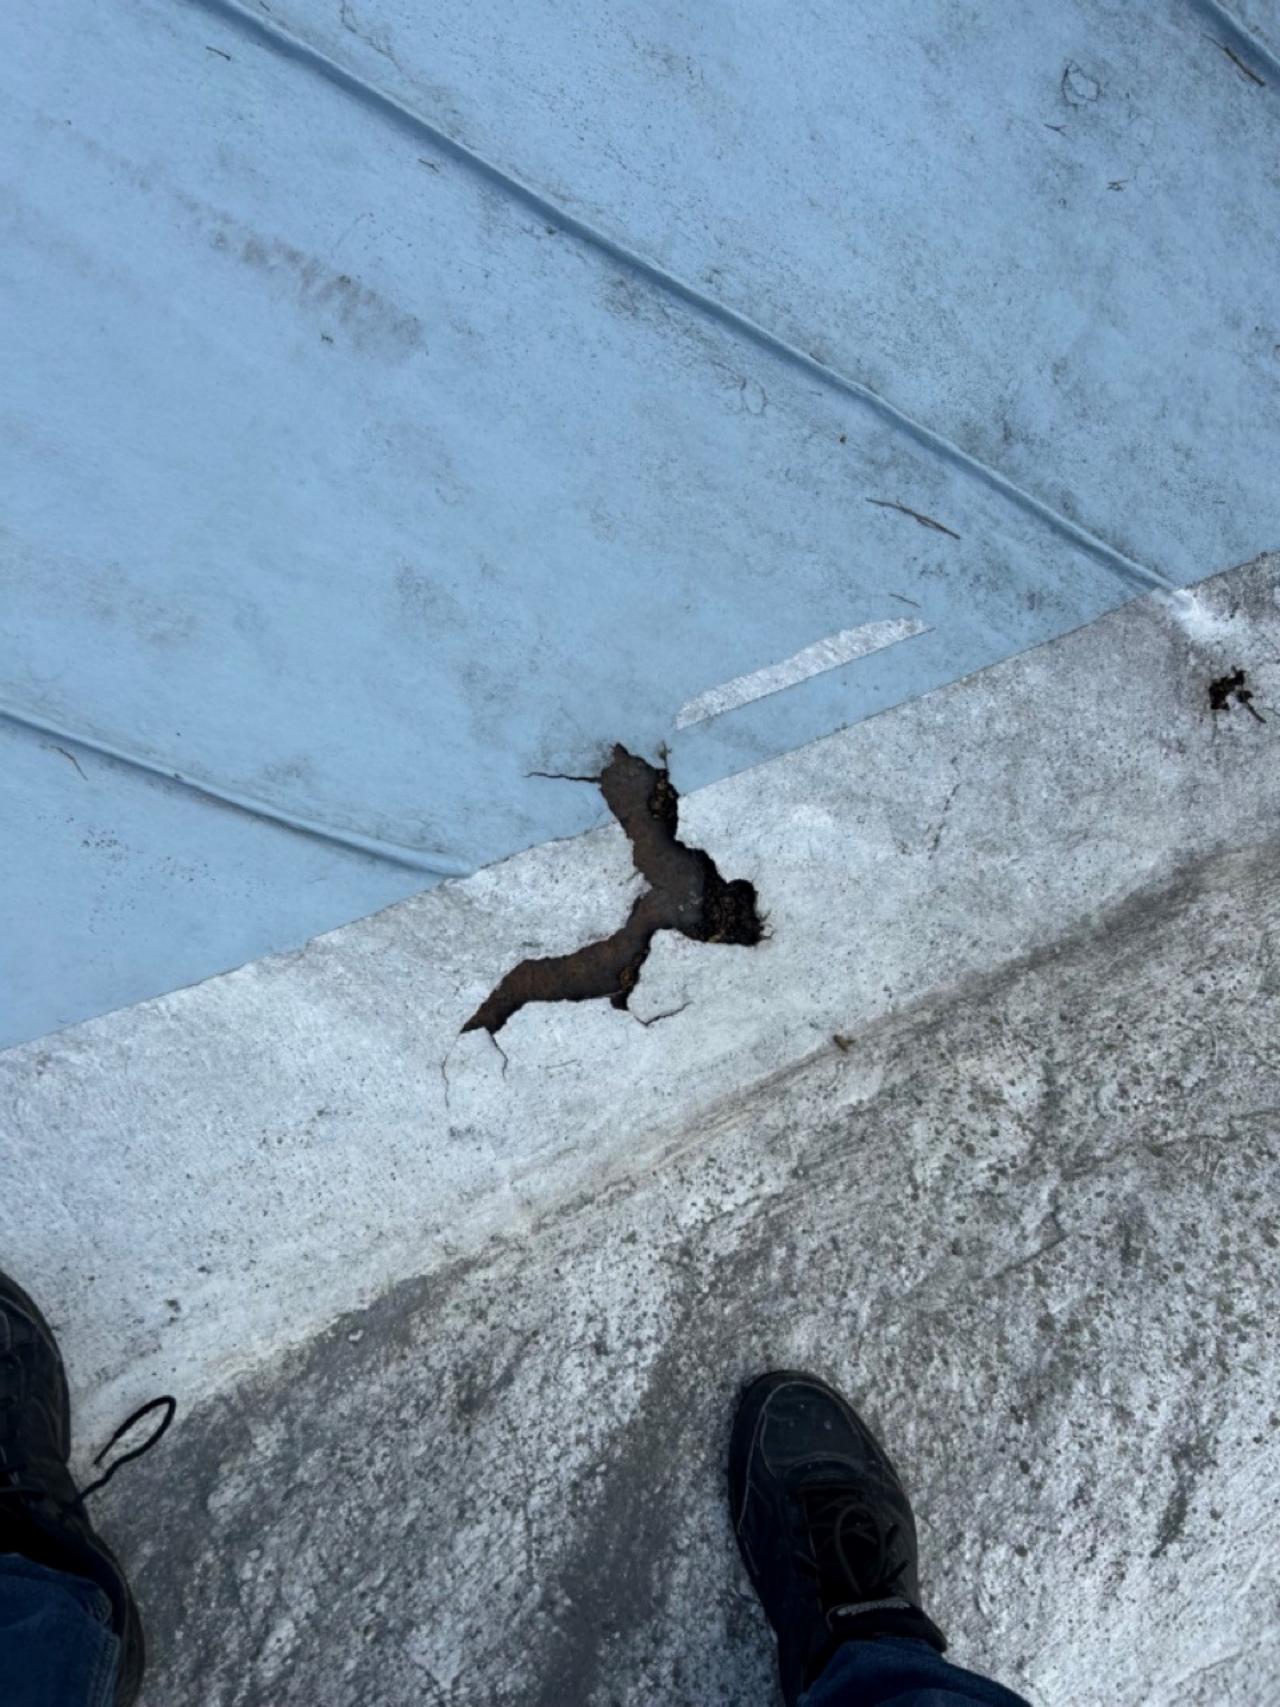

#### Subject: Application for Minor Certificate of Appropriateness - Roof Replacement

Dear Members of the Raleigh Historic Preservation Society,

I am writing to formally request a Minor Certificate of Appropriateness for the replacement of the existing roof on my property located at 411 N Bloodworth St. The current roof, which is a combination of metal and shingles, has been in place for approximately 45 years. Unfortunately, it has started to fail, resulting in multiple leaks and areas of rot that require immediate attention.

Given the age and deteriorated condition of the roof, including ongoing leaks and water damage to the underlying structure, it is necessary to replace it to prevent further damage. The proposed replacement is an all-metal roof, which will be installed by Gator Roofing, a reputable company with experience in preserving the historical integrity of structures in Raleigh.