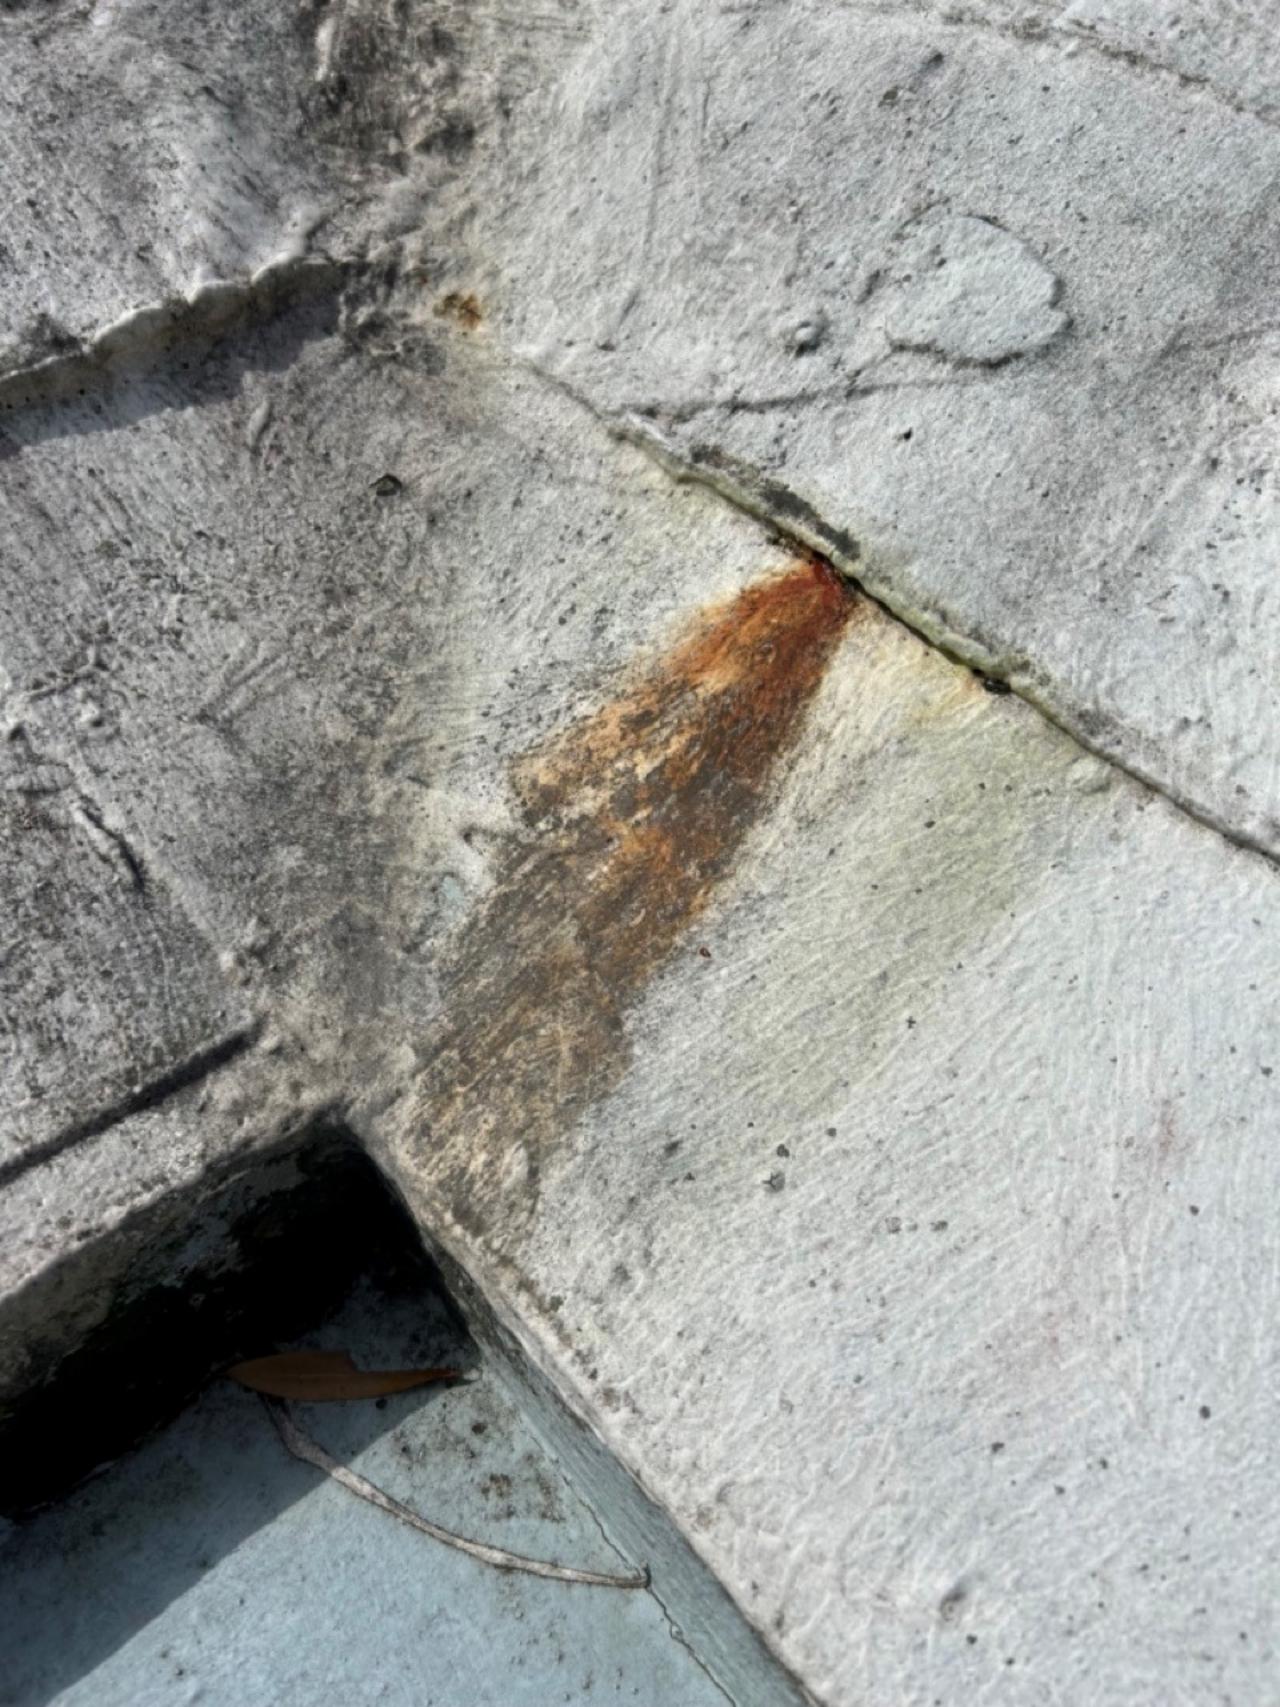

#### Subject: Application for Minor Certificate of Appropriateness - Roof Replacement

Dear Members of the Raleigh Historic Preservation Society,

I am writing to formally request a Minor Certificate of Appropriateness for the replacement of the existing roof on my property located at 411 N Bloodworth St. The current roof, which is a combination of metal and shingles, has been in place for approximately 45 years. Unfortunately, it has started to fail, resulting in multiple leaks and areas of rot that require immediate attention.

Given the age and deteriorated condition of the roof, including ongoing leaks and water damage to the underlying structure, it is necessary to replace it to prevent further damage. The proposed replacement is an all-metal roof, which will be installed by Gator Roofing, a reputable company with experience in preserving the historical integrity of structures in Raleigh.