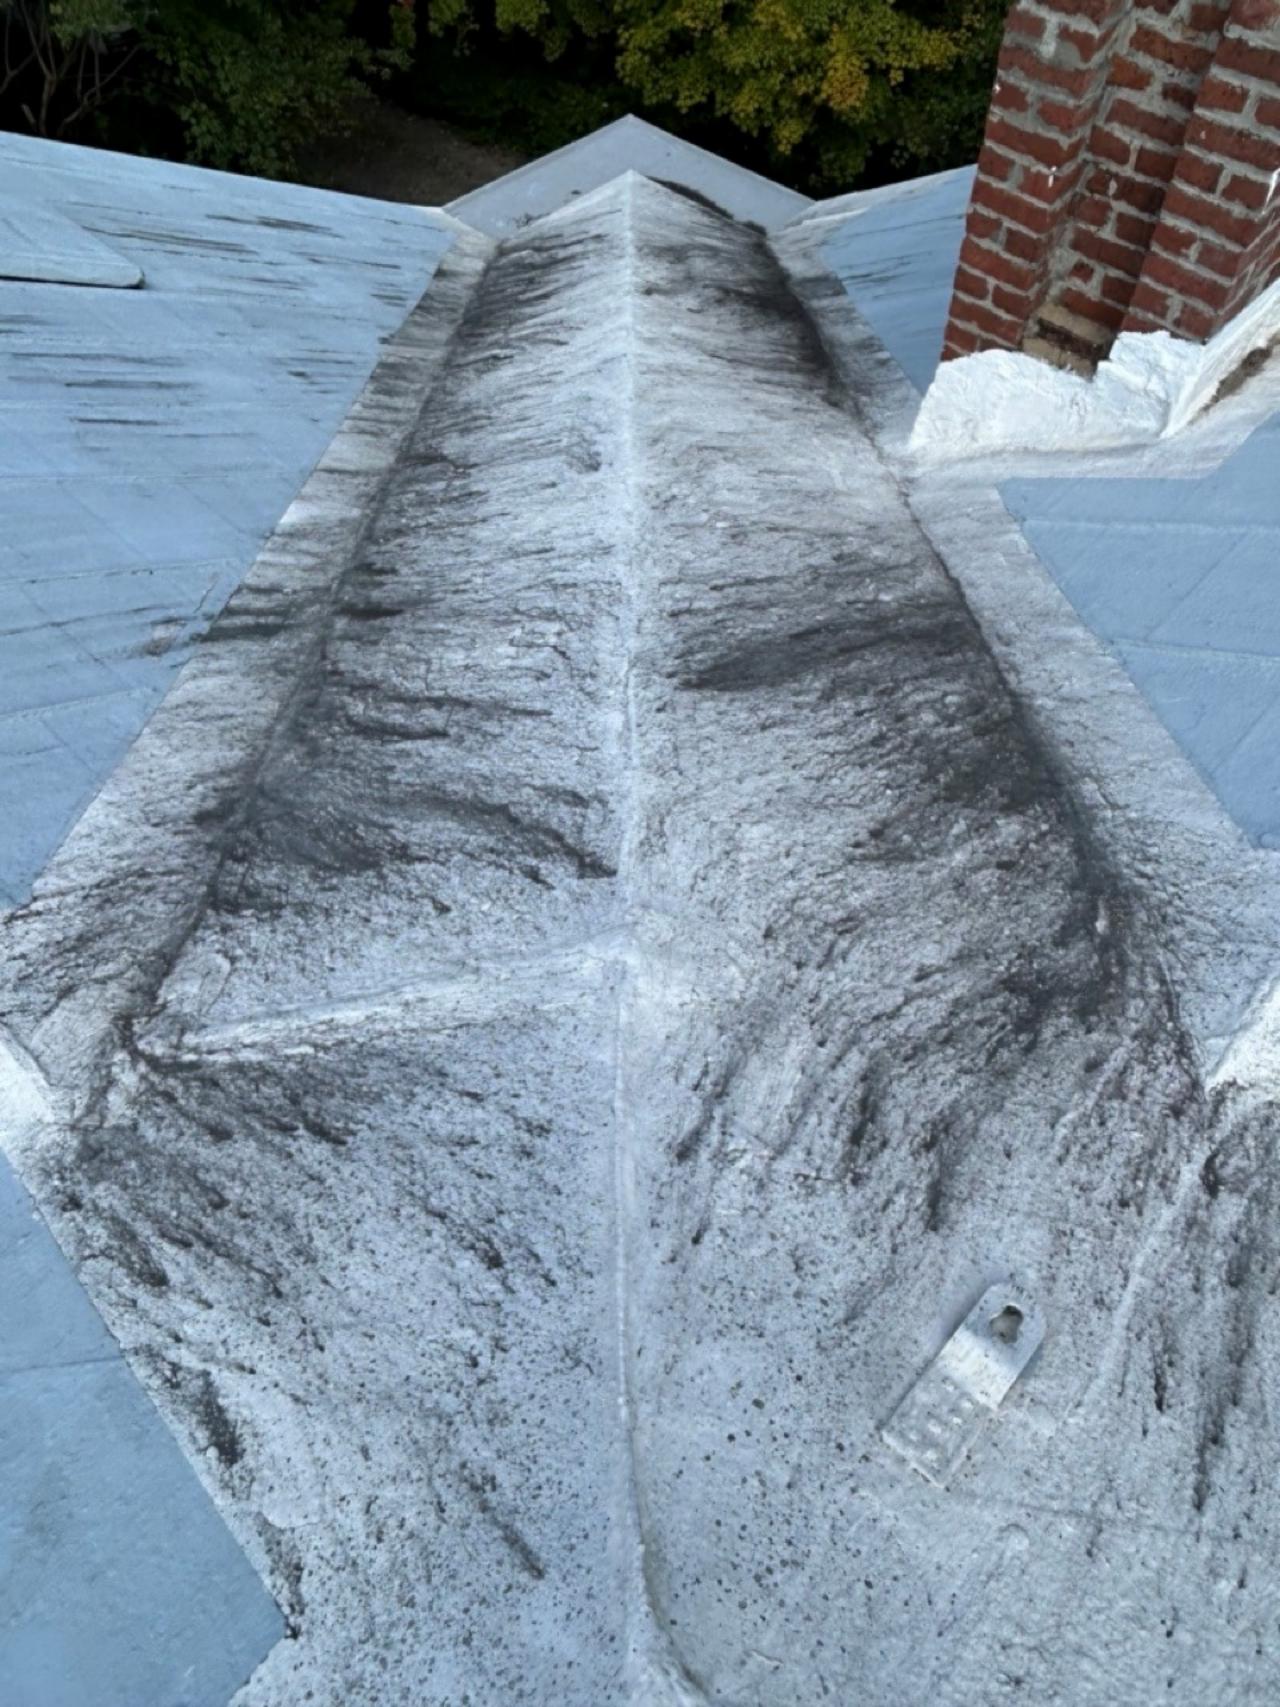

#### Subject: Application for Minor Certificate of Appropriateness - Roof Replacement

Dear Members of the Raleigh Historic Preservation Society,

I am writing to formally request a Minor Certificate of Appropriateness for the replacement of the existing roof on my property located at 411 N Bloodworth St. The current roof, which is a combination of metal and shingles, has been in place for approximately 45 years. Unfortunately, it has started to fail, resulting in multiple leaks and areas of rot that require immediate attention.

Given the age and deteriorated condition of the roof, including ongoing leaks and water damage to the underlying structure, it is necessary to replace it to prevent further damage. The proposed replacement is an all-metal roof, which will be installed by Gator Roofing, a reputable company with experience in preserving the historical integrity of structures in Raleigh.