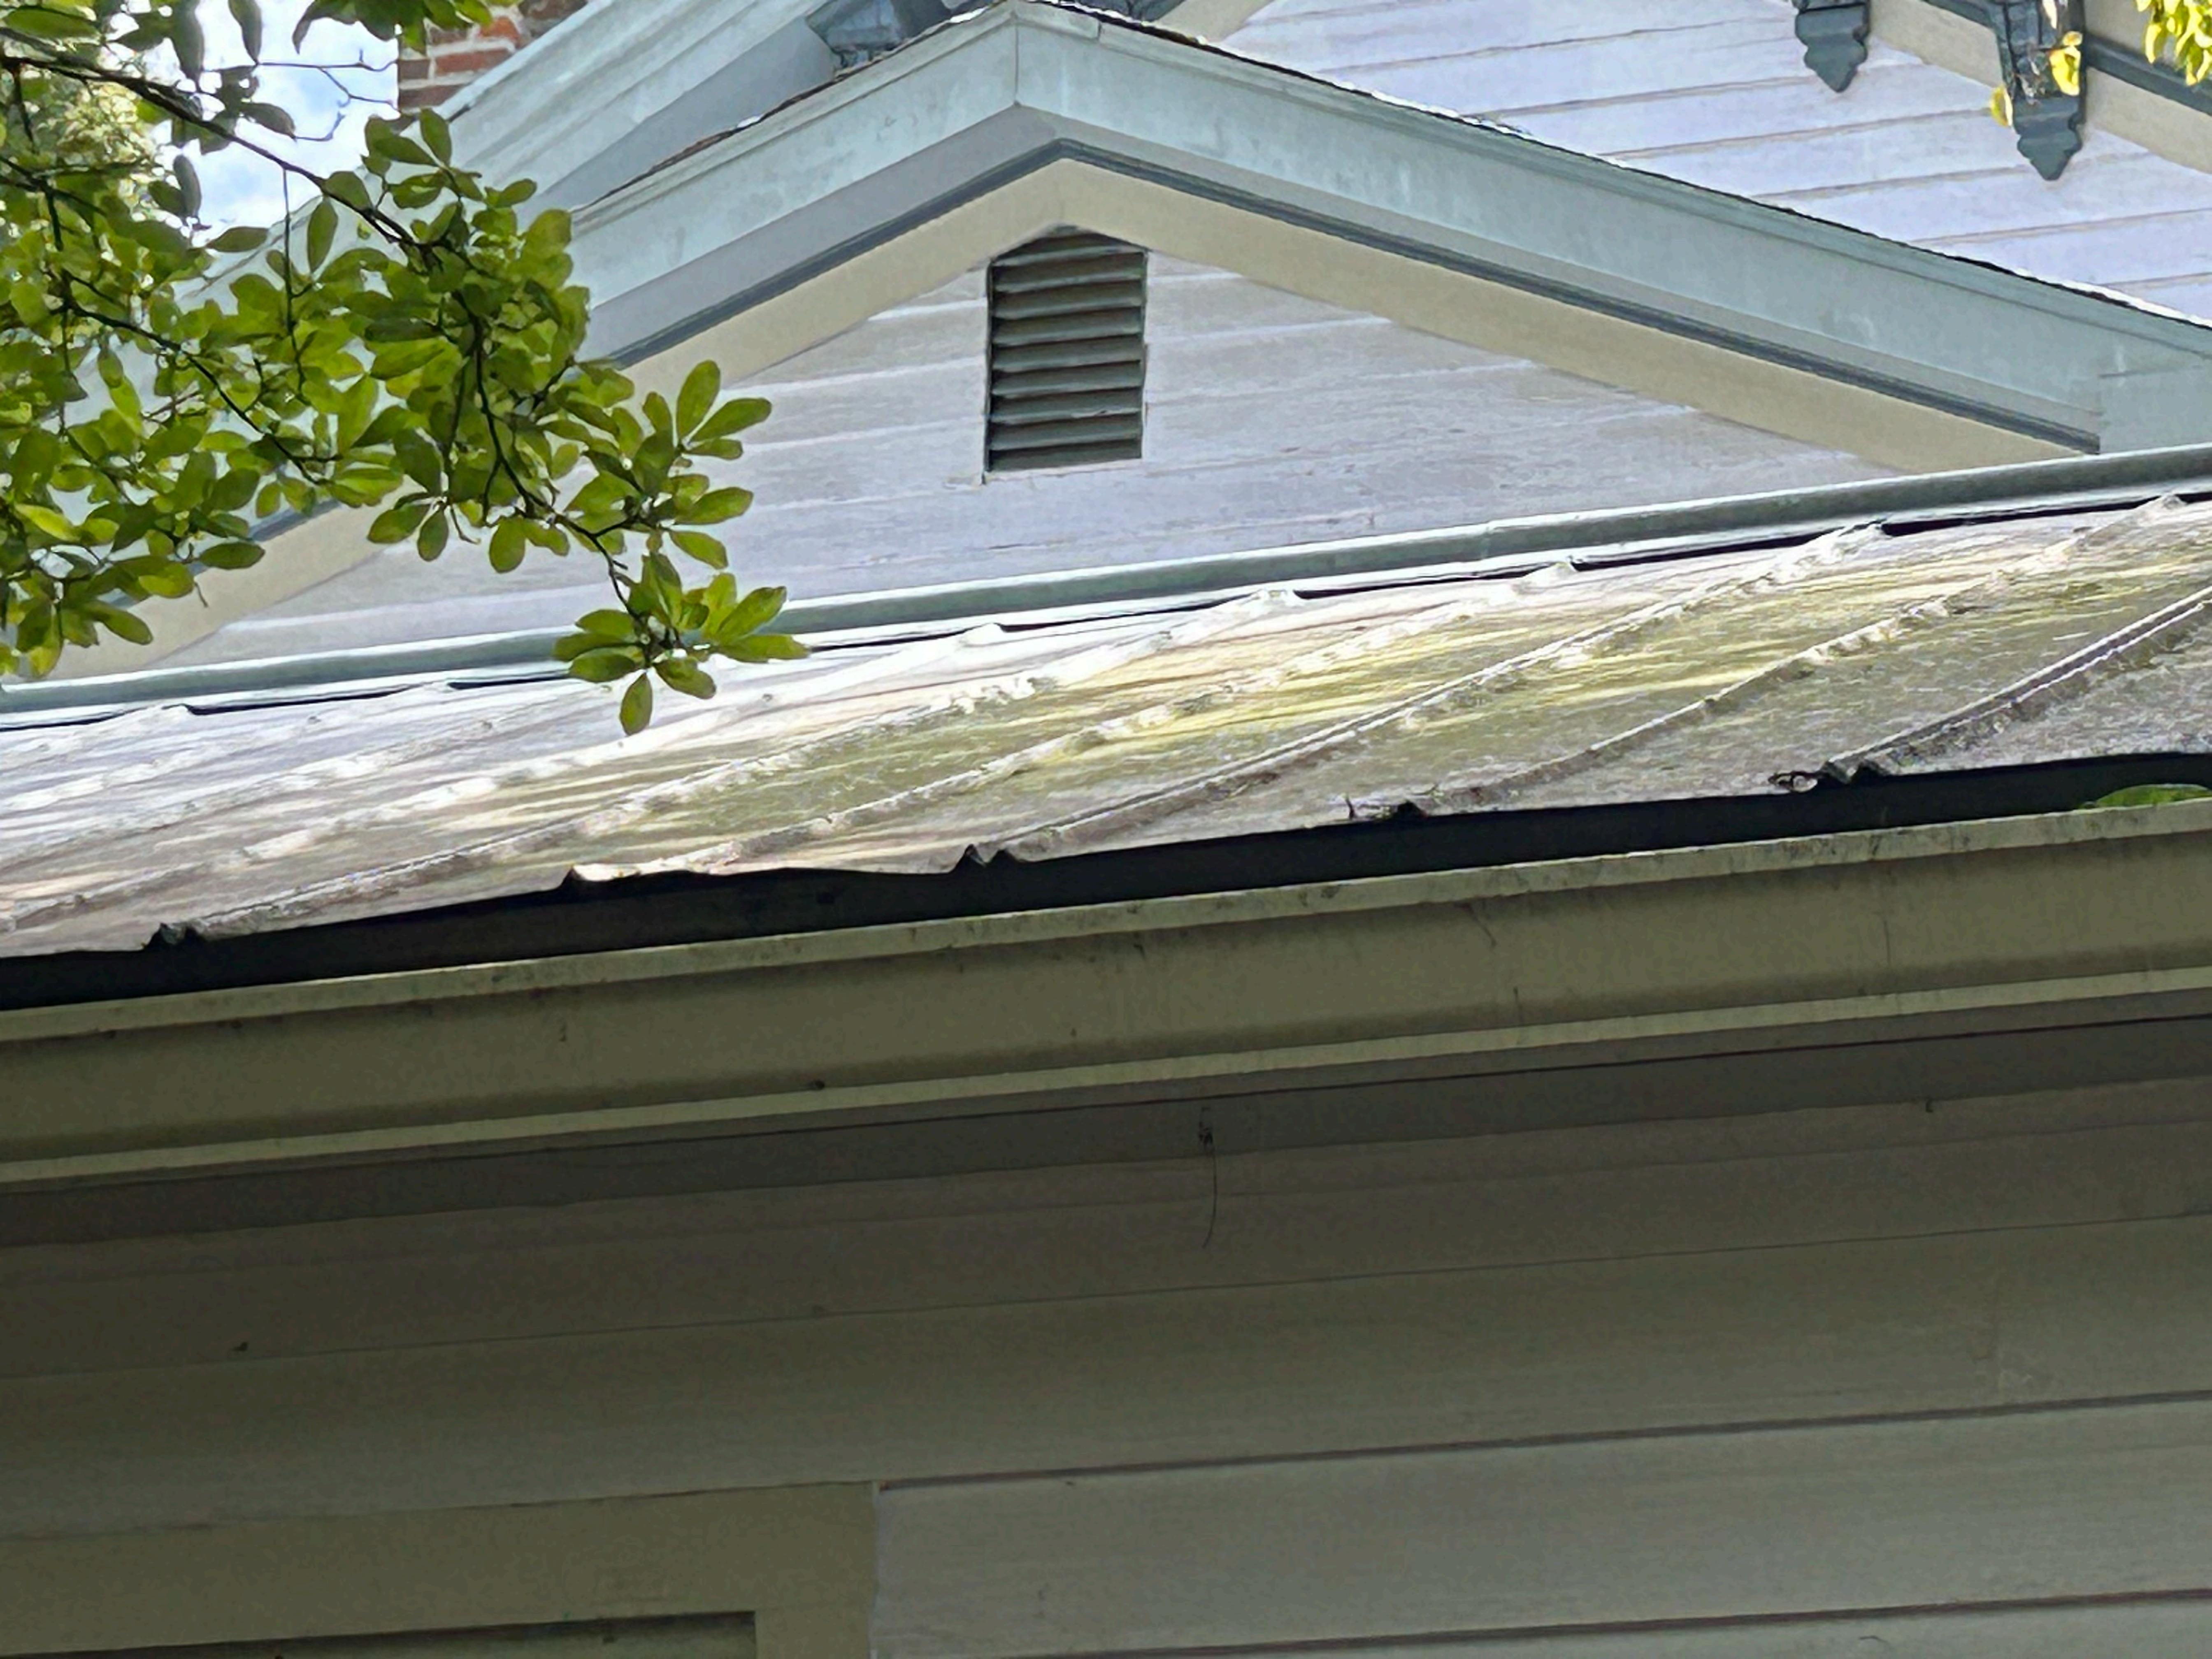

#### Subject: Application for Minor Certificate of Appropriateness - Roof Replacement

Dear Members of the Raleigh Historic Preservation Society,

I am writing to formally request a Minor Certificate of Appropriateness for the replacement of the existing roof on my property located at 411 N Bloodworth St. The current roof, which is a combination of metal and shingles, has been in place for approximately 45 years. Unfortunately, it has started to fail, resulting in multiple leaks and areas of rot that require immediate attention.

Given the age and deteriorated condition of the roof, including ongoing leaks and water damage to the underlying structure, it is necessary to replace it to prevent further damage. The proposed replacement is an all-metal roof, which will be installed by Gator Roofing, a reputable company with experience in preserving the historical integrity of structures in Raleigh.