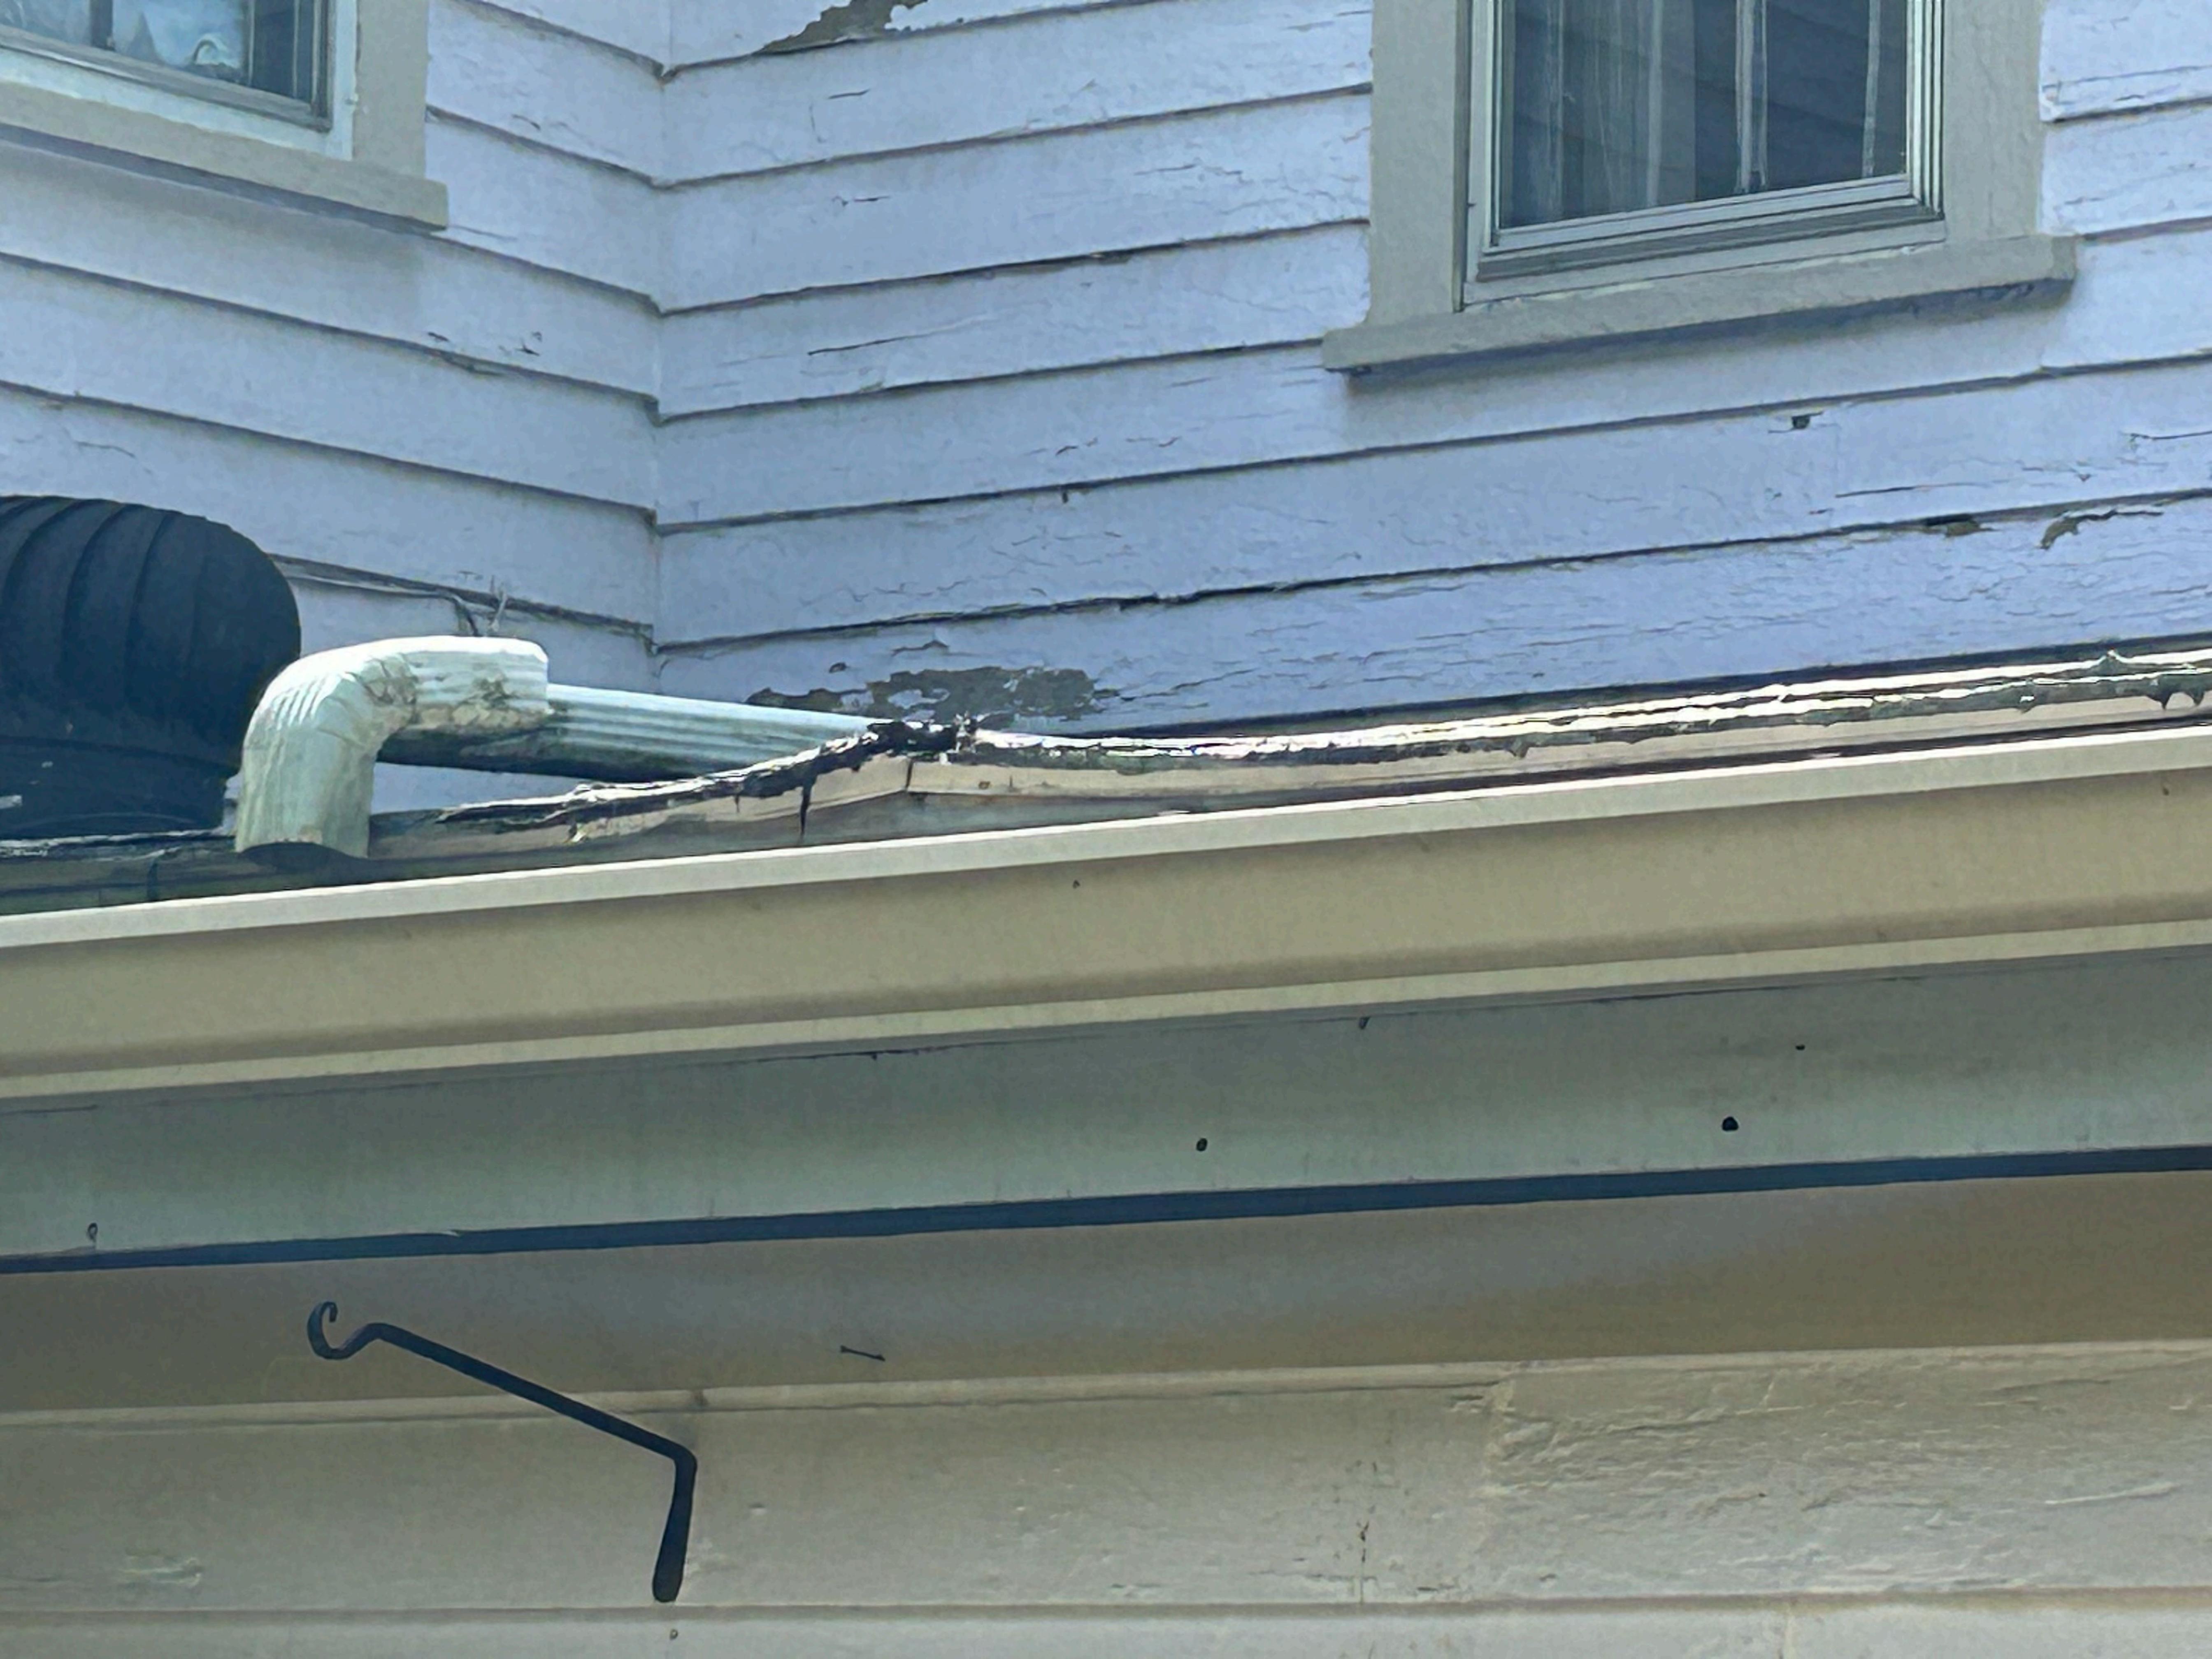

#### Subject: Application for Minor Certificate of Appropriateness - Roof Replacement

Dear Members of the Raleigh Historic Preservation Society,

I am writing to formally request a Minor Certificate of Appropriateness for the replacement of the existing roof on my property located at 411 N Bloodworth St. The current roof, which is a combination of metal and shingles, has been in place for approximately 45 years. Unfortunately, it has started to fail, resulting in multiple leaks and areas of rot that require immediate attention.

Given the age and deteriorated condition of the roof, including ongoing leaks and water damage to the underlying structure, it is necessary to replace it to prevent further damage. The proposed replacement is an all-metal roof, which will be installed by Gator Roofing, a reputable company with experience in preserving the historical integrity of structures in Raleigh.

I have included all necessary documentation and photographs of the existing roof and the areas of concern, as well as detailed specifications of the proposed new roof. We appreciate your consideration of this request and hope for a prompt response so that we can proceed with the repairs and replacement as soon as possible.