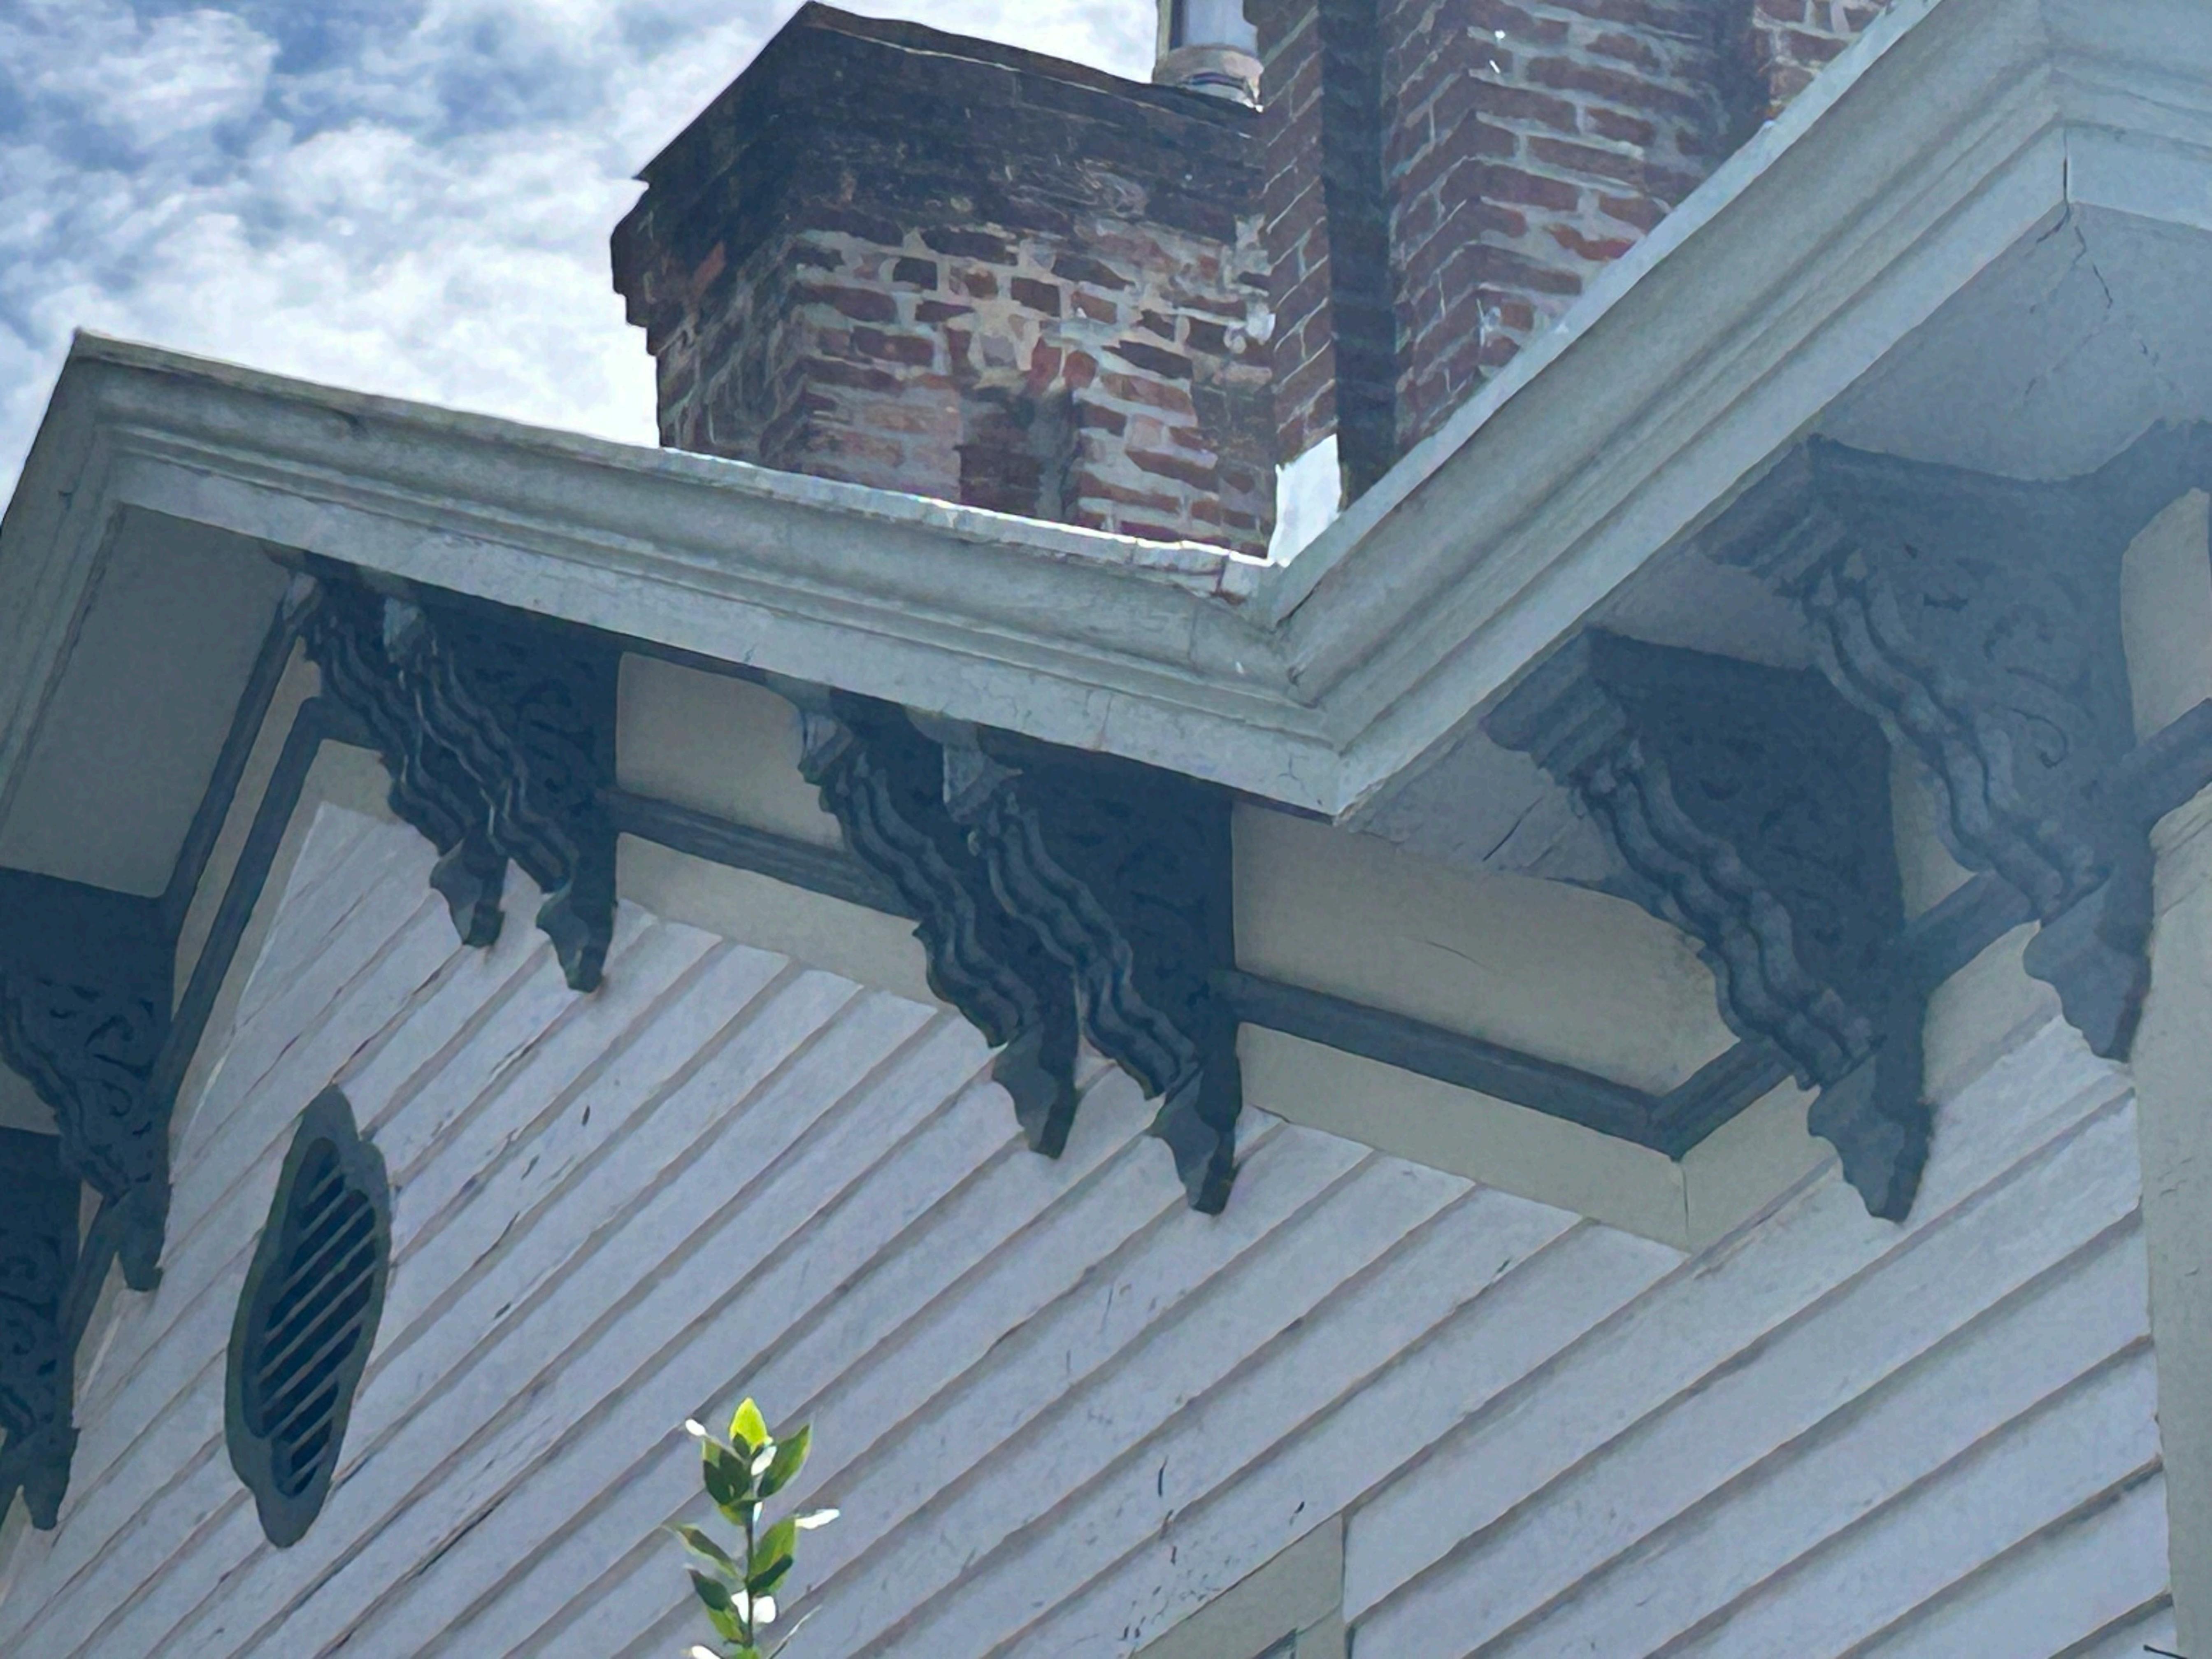

#### Subject: Application for Minor Certificate of Appropriateness - Roof Replacement

Dear Members of the Raleigh Historic Preservation Society,

I am writing to formally request a Minor Certificate of Appropriateness for the replacement of the existing roof on my property located at 411 N Bloodworth St. The current roof, which is a combination of metal and shingles, has been in place for approximately 45 years. Unfortunately, it has started to fail, resulting in multiple leaks and areas of rot that require immediate attention.

Given the age and deteriorated condition of the roof, including ongoing leaks and water damage to the underlying structure, it is necessary to replace it to prevent further damage. The proposed replacement is an all-metal roof, which will be installed by Gator Roofing, a reputable company with experience in preserving the historical integrity of structures in Raleigh.

The new metal roof will be designed to complement the historical character of the property while providing enhanced durability and protection against future weatherrelated issues. We believe that this change will not only address the current problems but also contribute to the long-term preservation of the property.