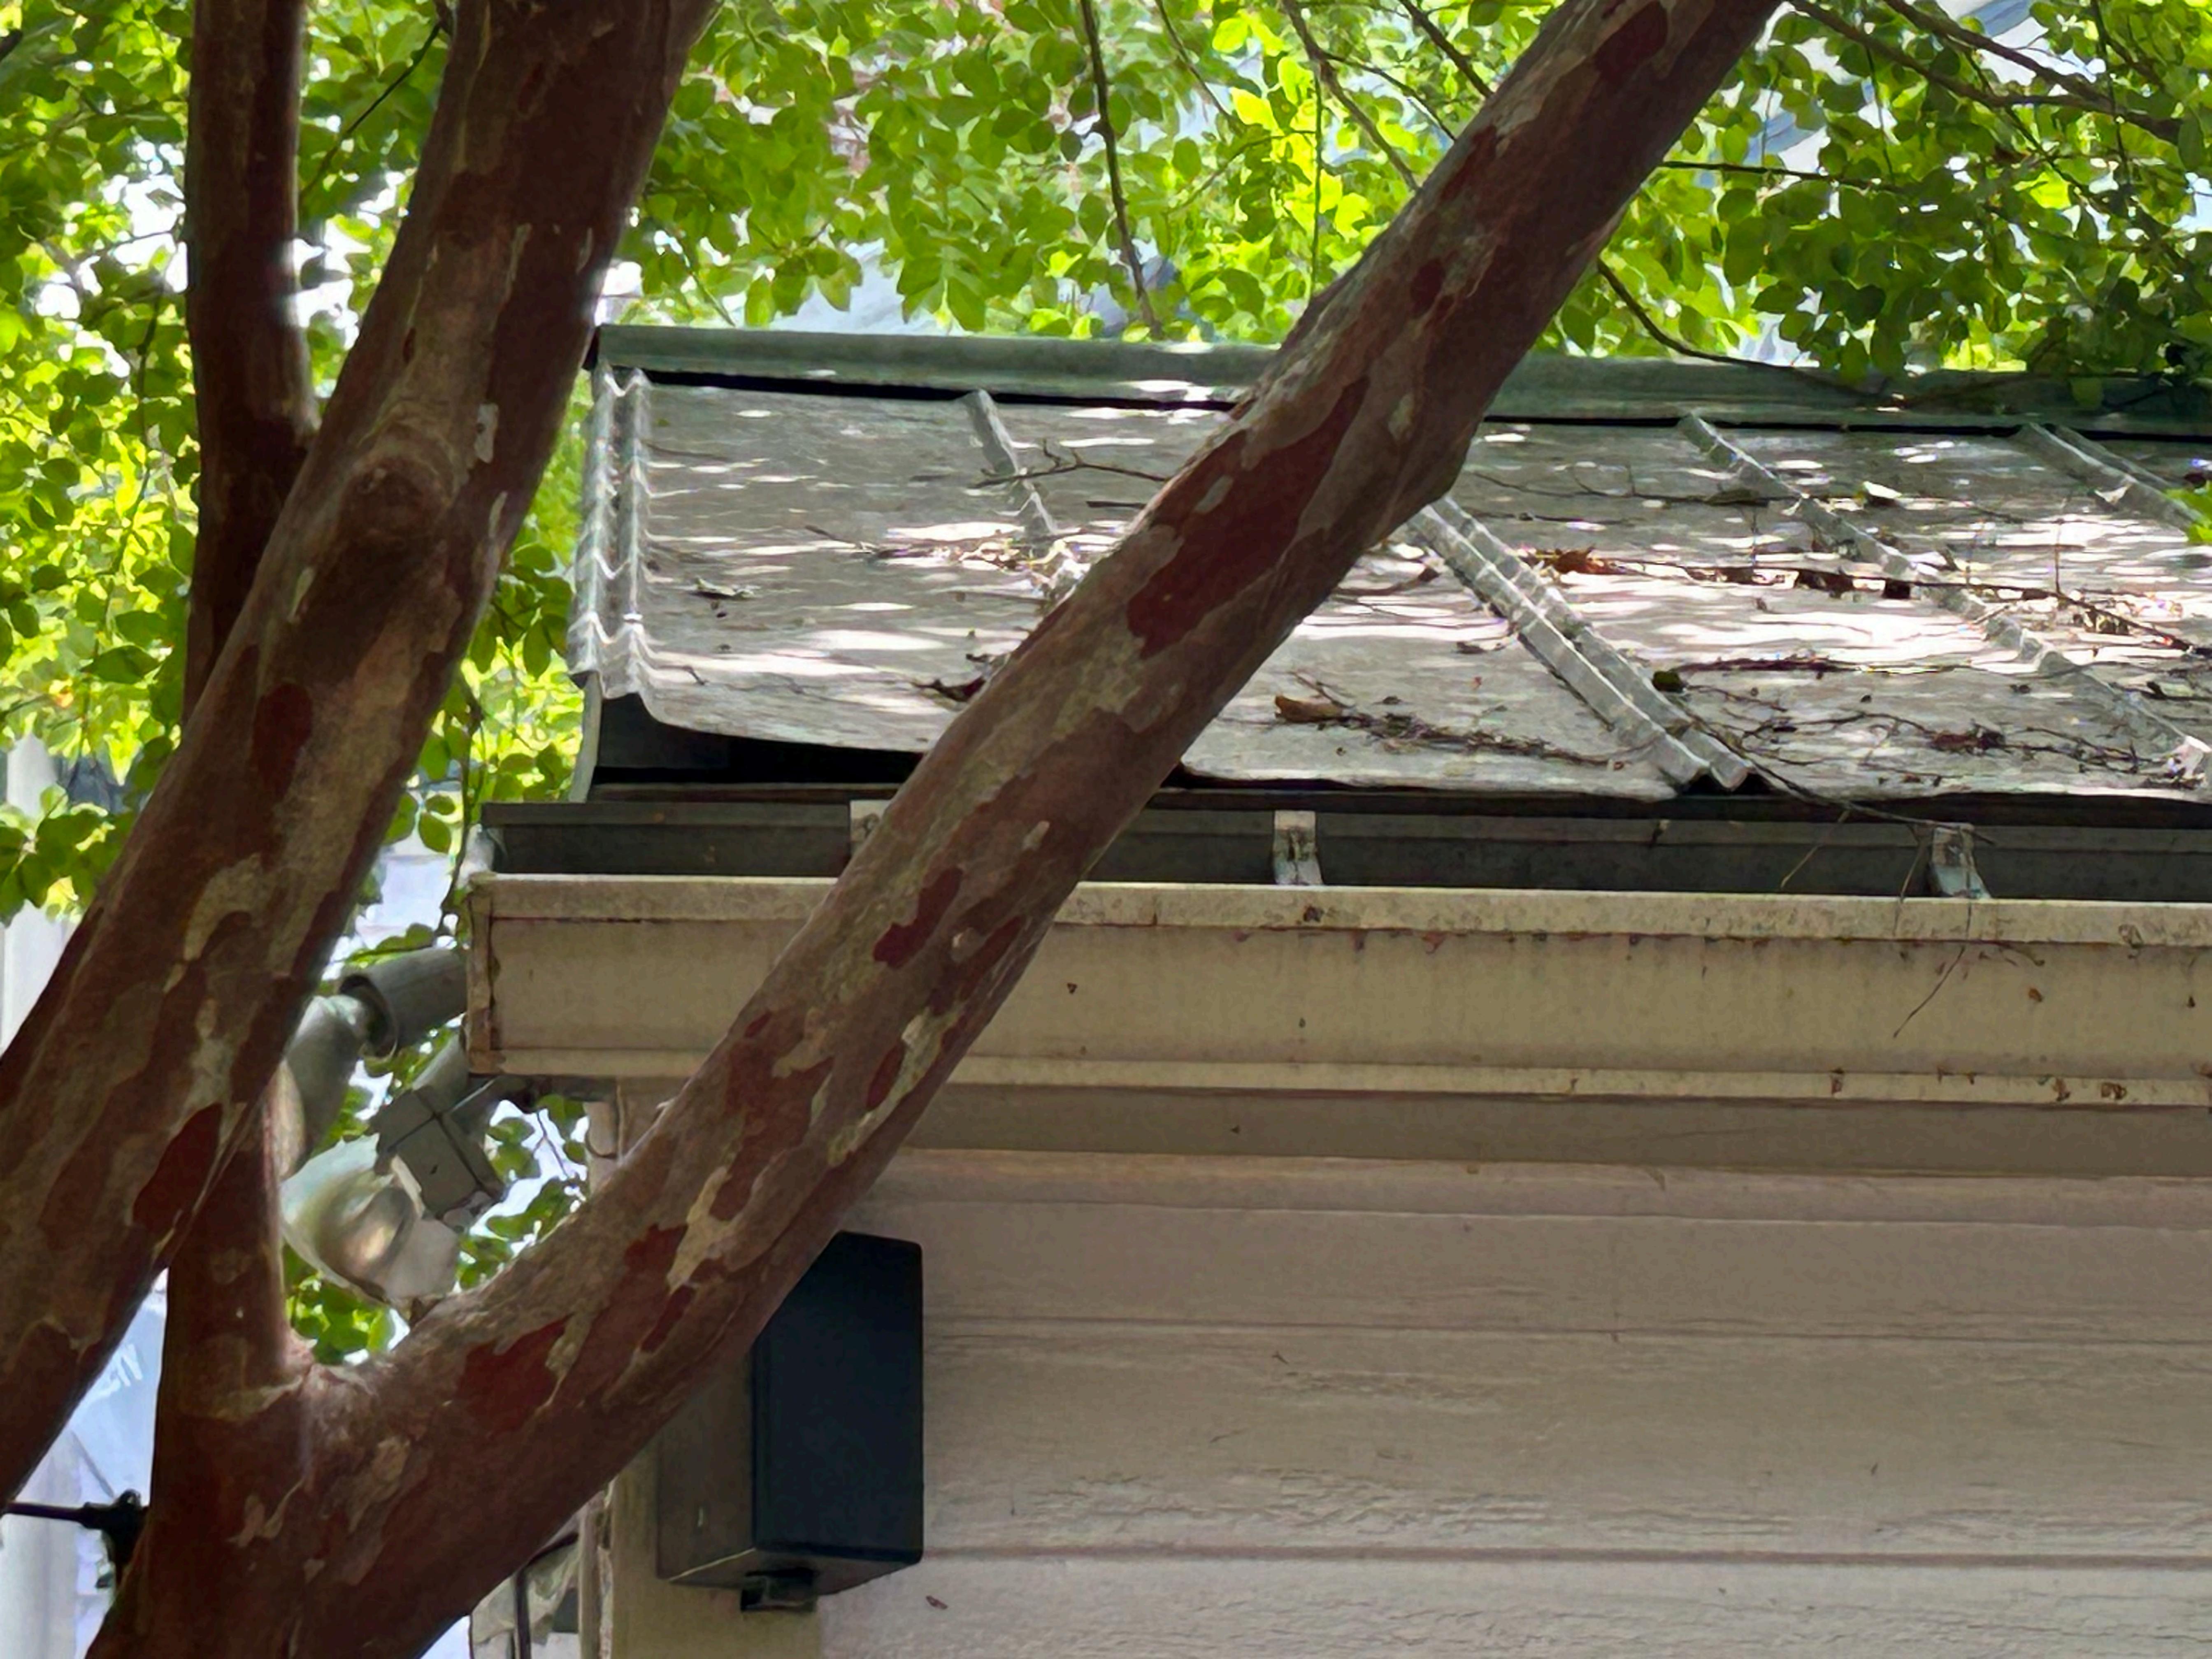

#### Subject: Application for Minor Certificate of Appropriateness - Roof Replacement

Dear Members of the Raleigh Historic Preservation Society,

I am writing to formally request a Minor Certificate of Appropriateness for the replacement of the existing roof on my property located at 411 N Bloodworth St. The current roof, which is a combination of metal and shingles, has been in place for approximately 45 years. Unfortunately, it has started to fail, resulting in multiple leaks and areas of rot that require immediate attention.

Given the age and deteriorated condition of the roof, including ongoing leaks and water damage to the underlying structure, it is necessary to replace it to prevent further damage. The proposed replacement is an all-metal roof, which will be installed by Gator Roofing, a reputable company with experience in preserving the historical integrity of structures in Raleigh.