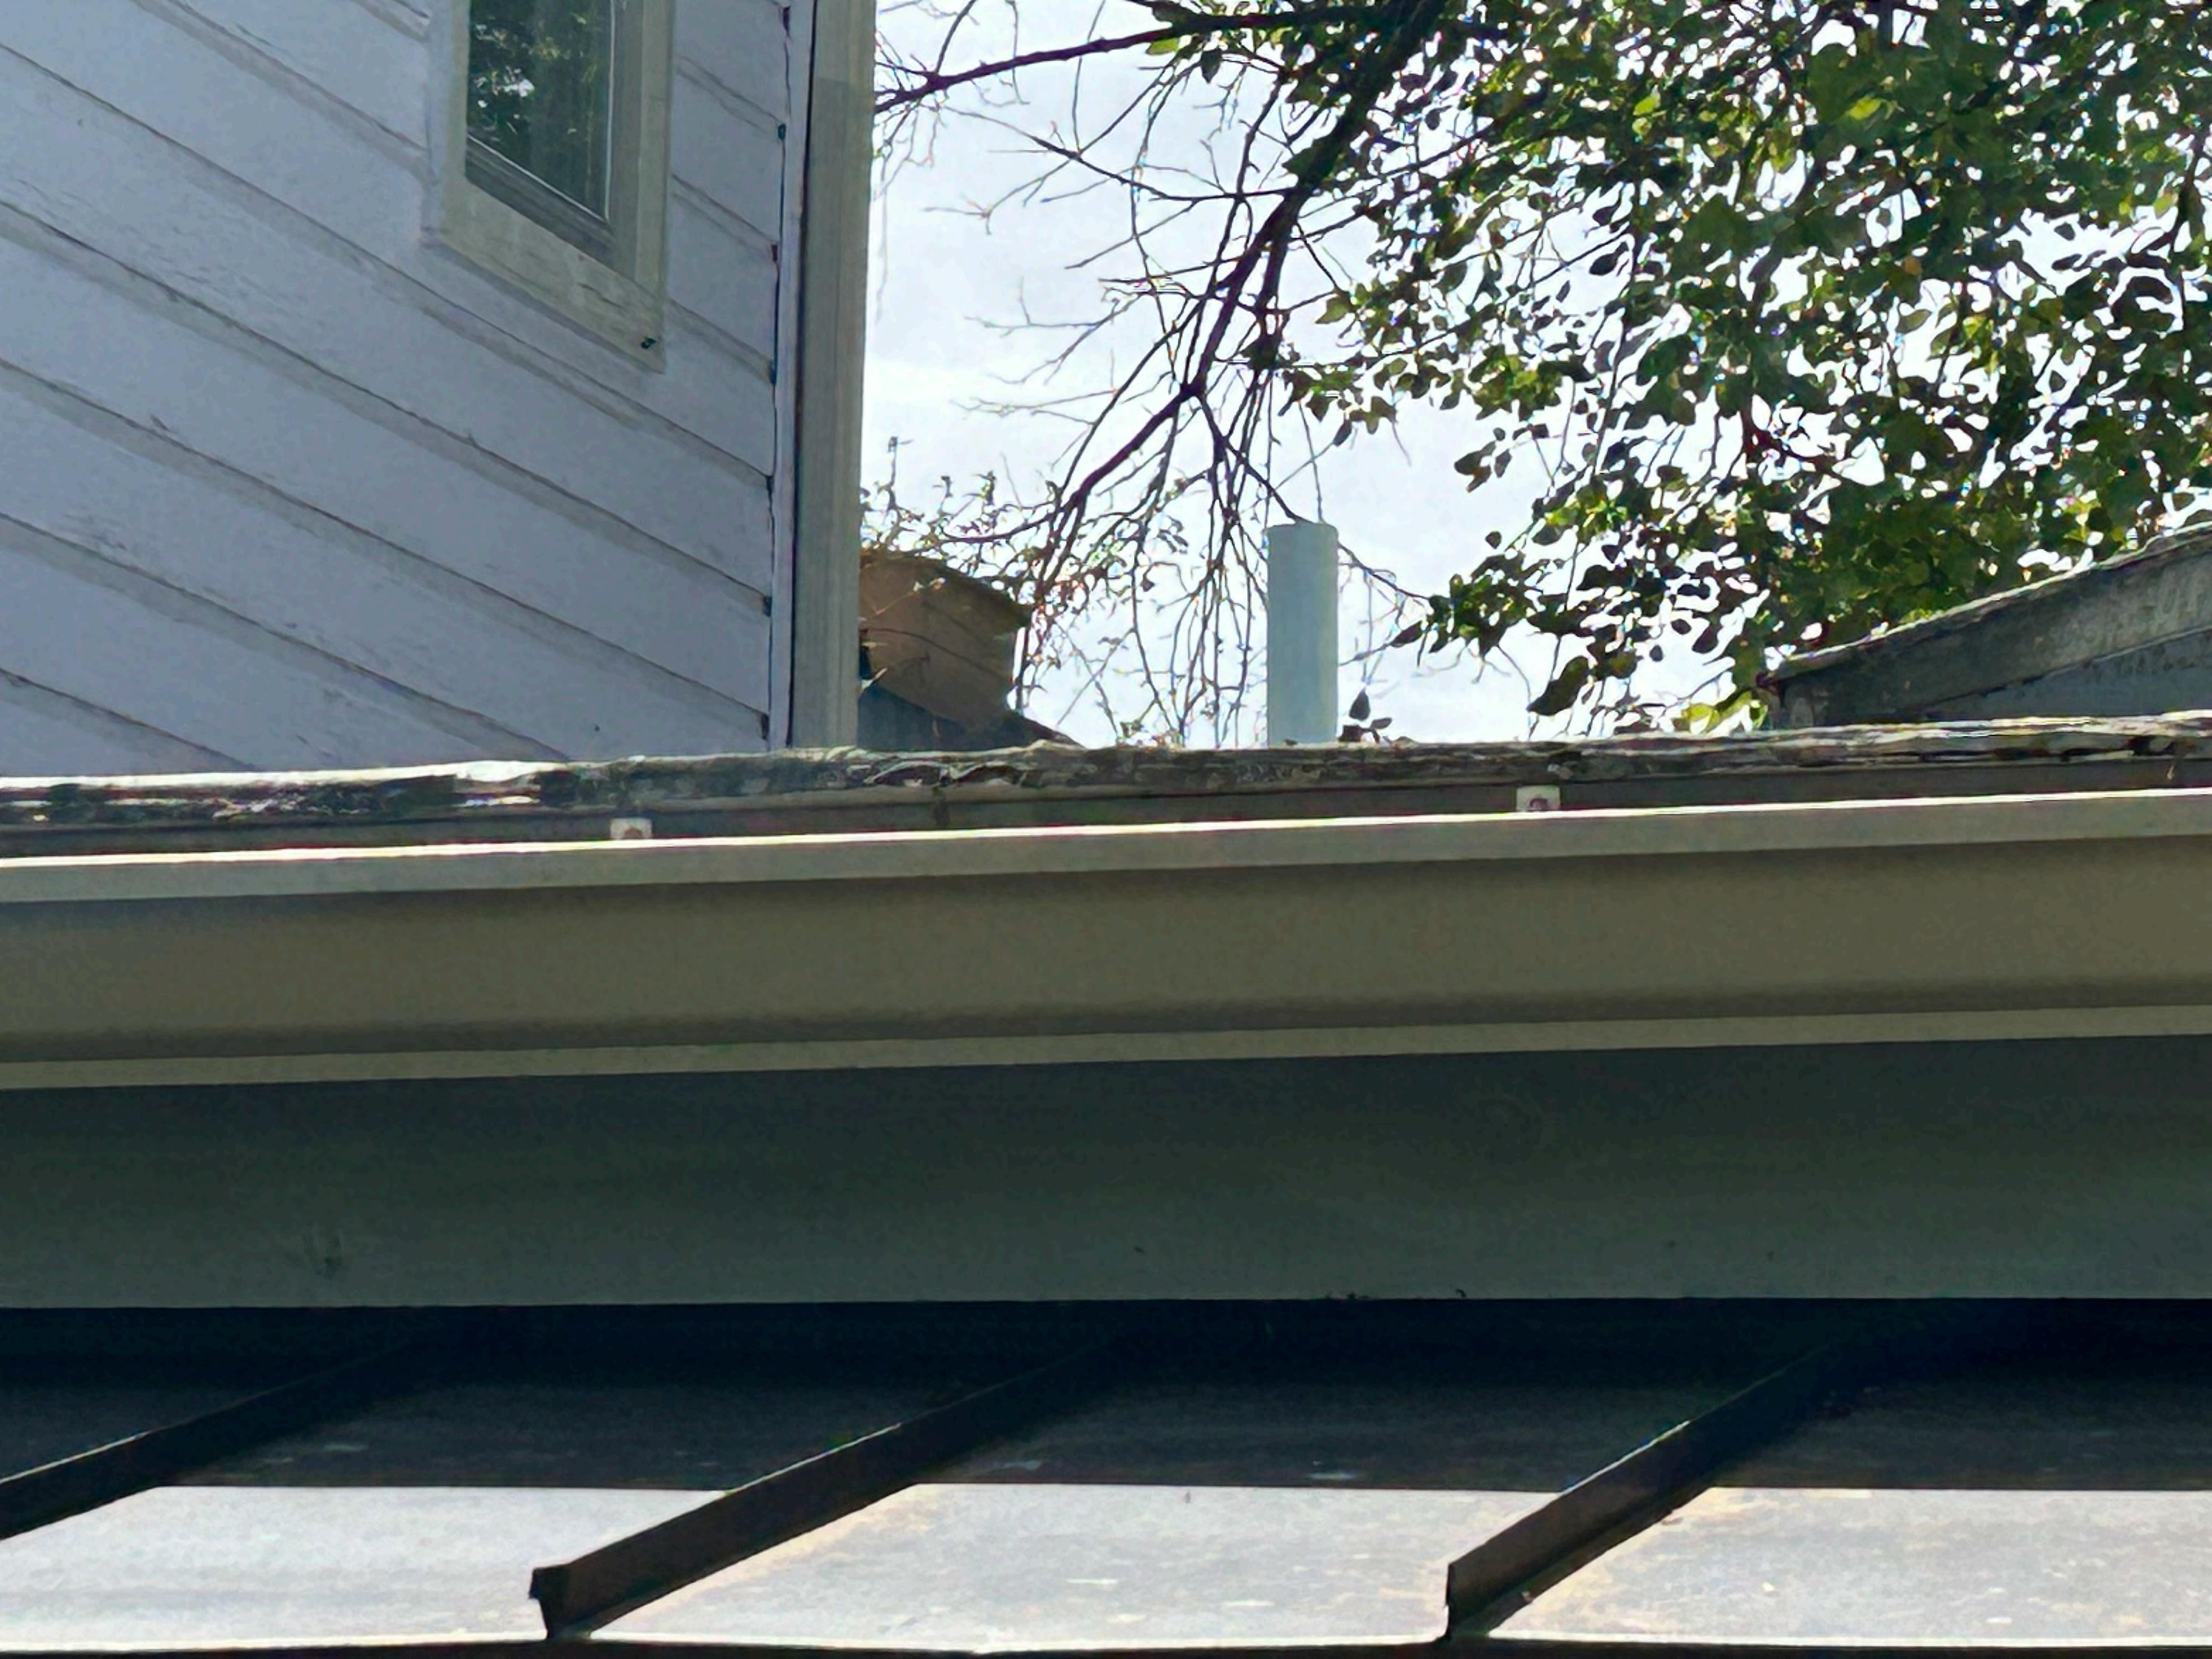

#### Subject: Application for Minor Certificate of Appropriateness - Roof Replacement

Dear Members of the Raleigh Historic Preservation Society,

I am writing to formally request a Minor Certificate of Appropriateness for the replacement of the existing roof on my property located at 411 N Bloodworth St. The current roof, which is a combination of metal and shingles, has been in place for approximately 45 years. Unfortunately, it has started to fail, resulting in multiple leaks and areas of rot that require immediate attention.

Given the age and deteriorated condition of the roof, including ongoing leaks and water damage to the underlying structure, it is necessary to replace it to prevent further damage. The proposed replacement is an all-metal roof, which will be installed by Gator Roofing, a reputable company with experience in preserving the historical integrity of structures in Raleigh.

I have included all necessary documentation and photographs of the existing roof and the areas of concern, as well as detailed specifications of the proposed new roof. We appreciate your consideration of this request and hope for a prompt response so that we can proceed with the repairs and replacement as soon as possible.