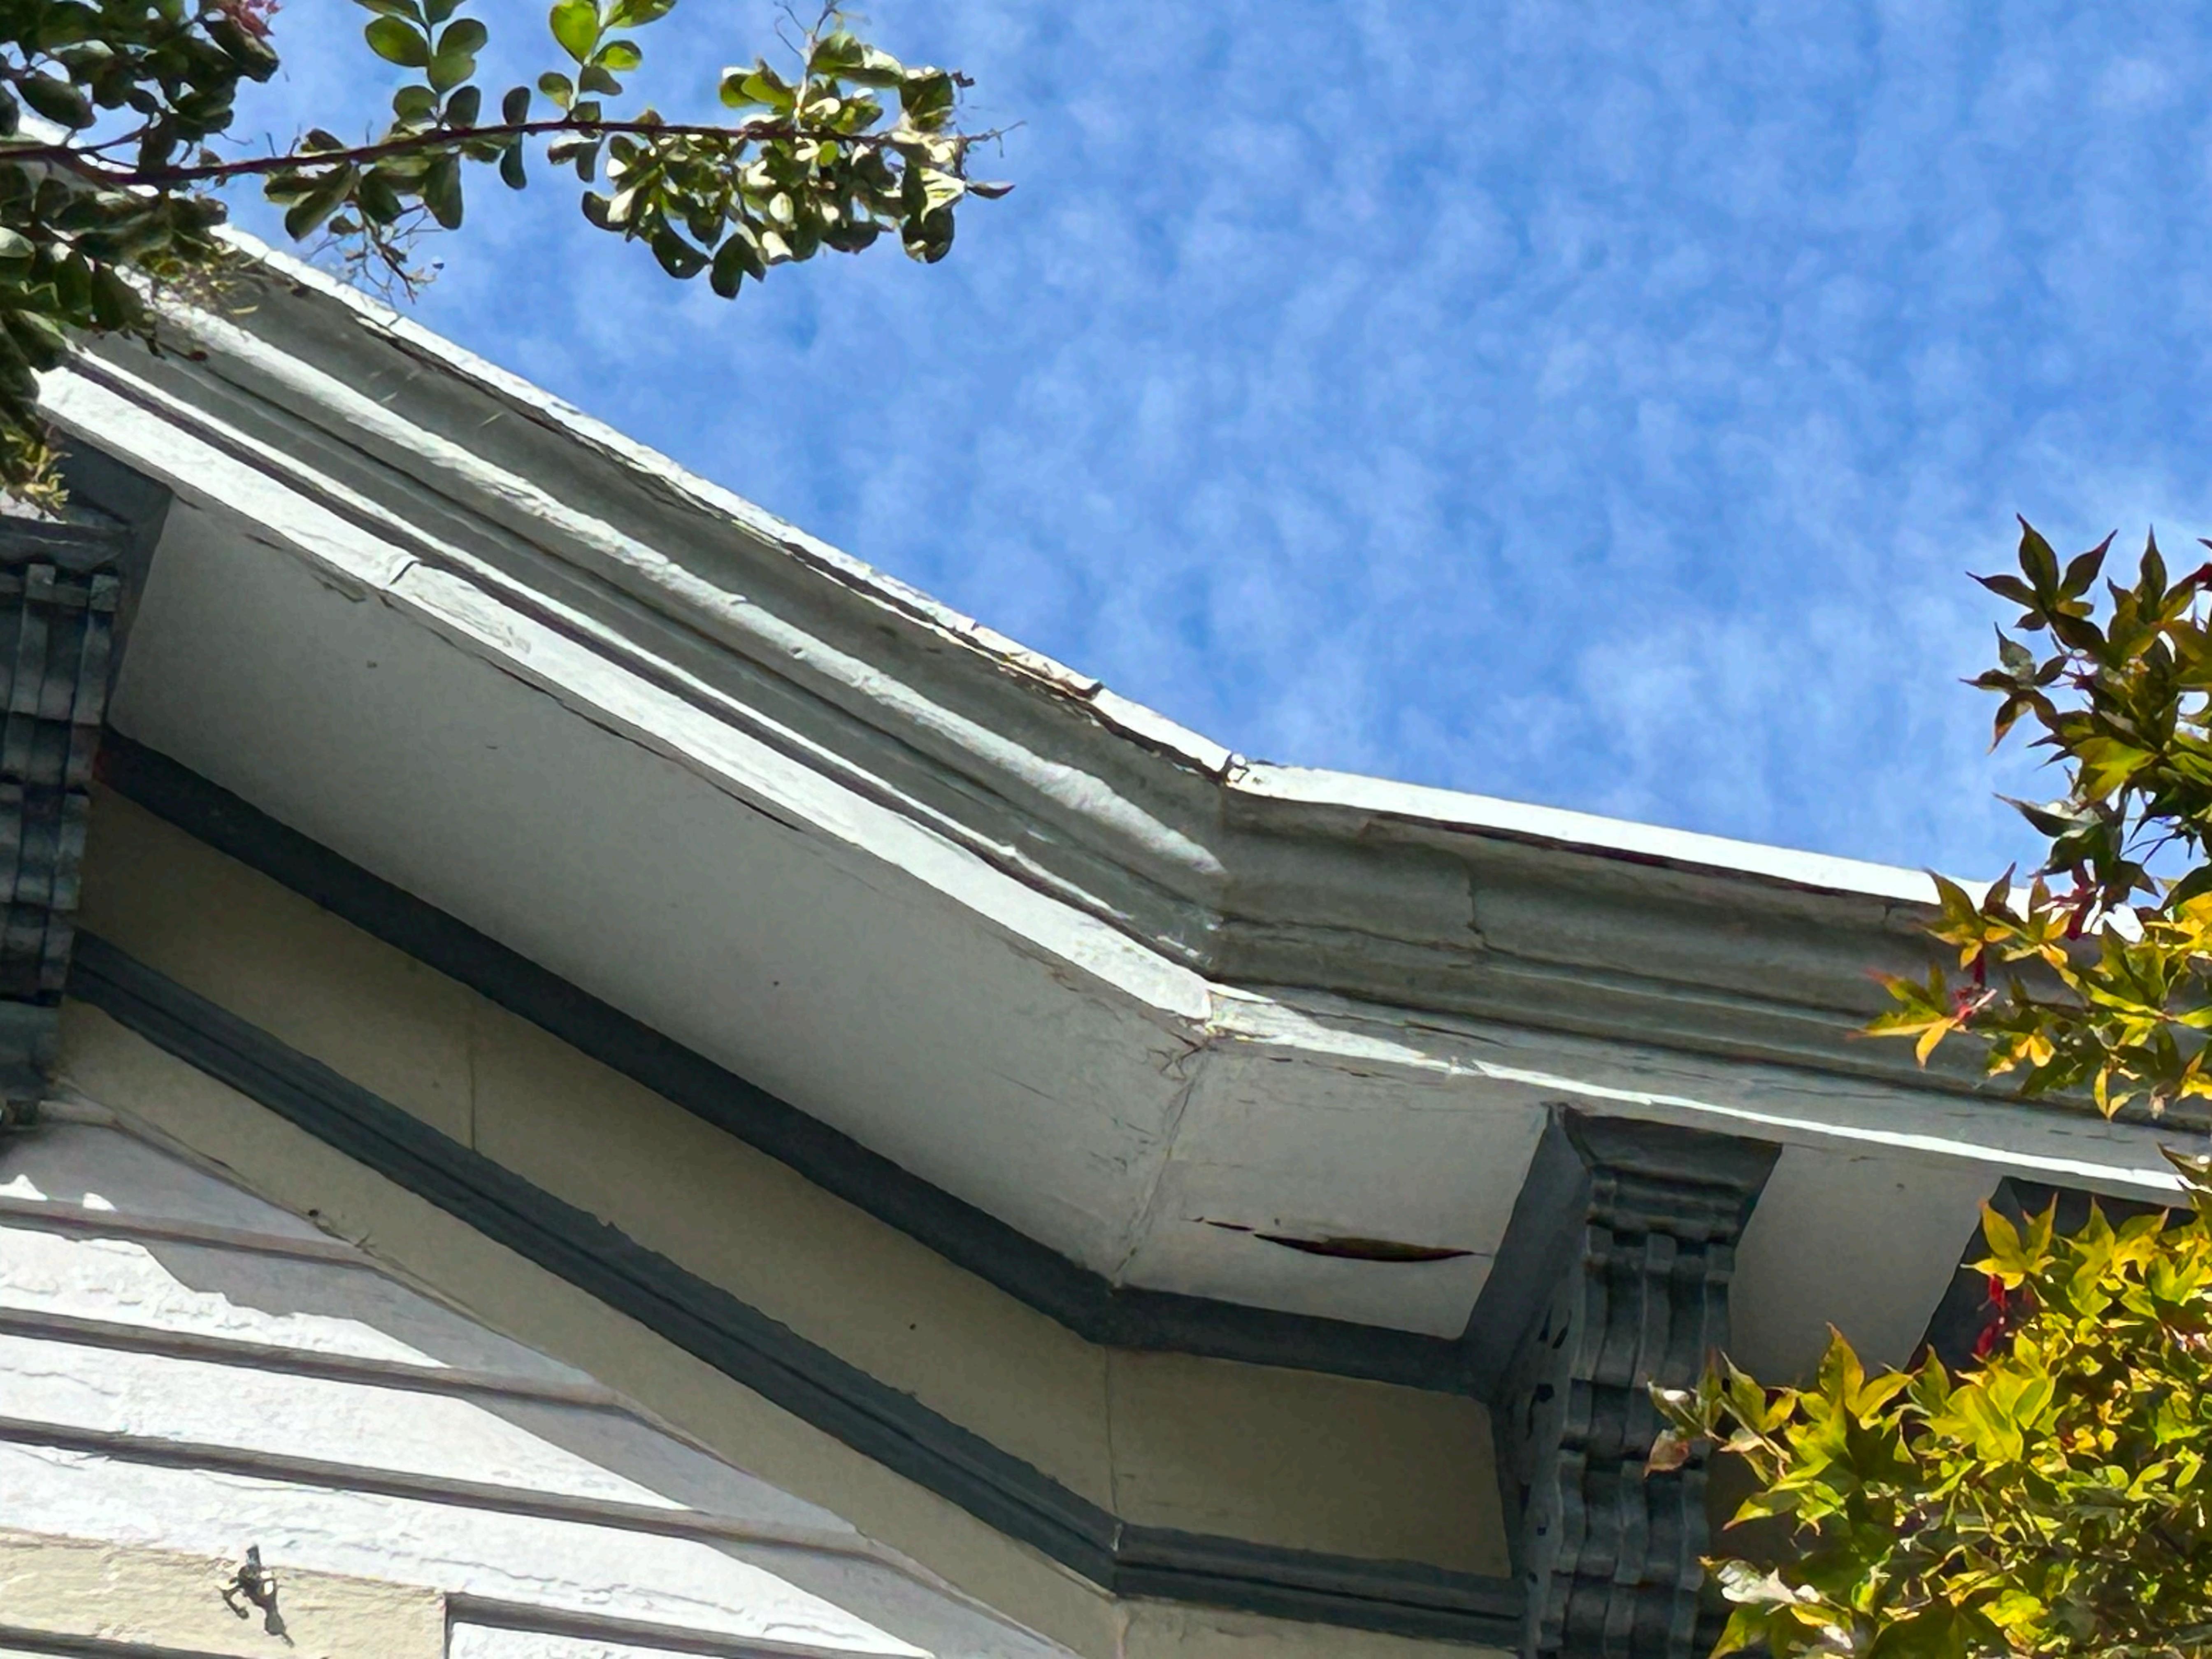

#### Subject: Application for Minor Certificate of Appropriateness - Roof Replacement

Dear Members of the Raleigh Historic Preservation Society,

I am writing to formally request a Minor Certificate of Appropriateness for the replacement of the existing roof on my property located at 411 N Bloodworth St. The current roof, which is a combination of metal and shingles, has been in place for approximately 45 years. Unfortunately, it has started to fail, resulting in multiple leaks and areas of rot that require immediate attention.

Given the age and deteriorated condition of the roof, including ongoing leaks and water damage to the underlying structure, it is necessary to replace it to prevent further damage. The proposed replacement is an all-metal roof, which will be installed by Gator Roofing, a reputable company with experience in preserving the historical integrity of structures in Raleigh.

I have included all necessary documentation and photographs of the existing roof and the areas of concern, as well as detailed specifications of the proposed new roof. We appreciate your consideration of this request and hope for a prompt response so that we can proceed with the repairs and replacement as soon as possible.