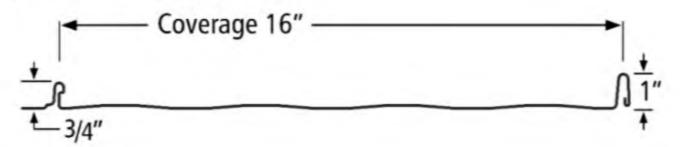

Install synthetic underlayment with stainless steel nails.

Install 16" wide 1" height standing seam metal roof without striations.

Install flashing on chimneys.

Install ridge cap.

SINCERLEY,

SCOTT HARRINGTON

# Specifications

- Application: Roofing Panel
- Fastener: Concealed Fastener
- Coverages: 12" Coverage, 16" Coverage
- Rib Height: 1"
- Minimum Recommended Slope: 3:12
- Standing seam concealed fastener panel for roof applications.
- Snap locking ribs.
- Screw flange installation.
- 3:12 minimum recommended roof pitch.
- Suitable for solid decking.