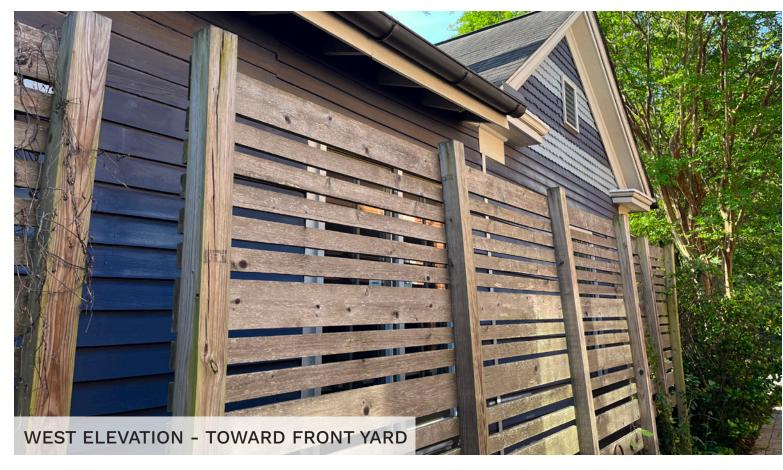

-2 double-hung to match the existing house, with the exception of a small casement window at the master toilet and casements at the corner window unit in the master bath. All new railings to be custom steel picket railings, painted black. The new chimney for the gas fireplace is to have housing with lap siding painted to match the existing house. The wood decking and steps will be either ipe or cumaru, with horizontal wood plank skirting to match.

## MINOR WORK DESCRIPTION

The major work design approved per COA-0062-2023 included a wood stair behind the new screened porch. We request to rotate this stair 90 degrees so that it no longer encroaches on the existing garden area.

# 609 POLK ST

EXISTING PHOTOS -ELEVATIONS









# 609 POLK ST

EXISTING PHOTOS -WEST ELEVATION & BACKYARD









# 609 POLK ST

EXISTING PHOTOS -STRUCTURES IN BACKYARD

















PROPOSED