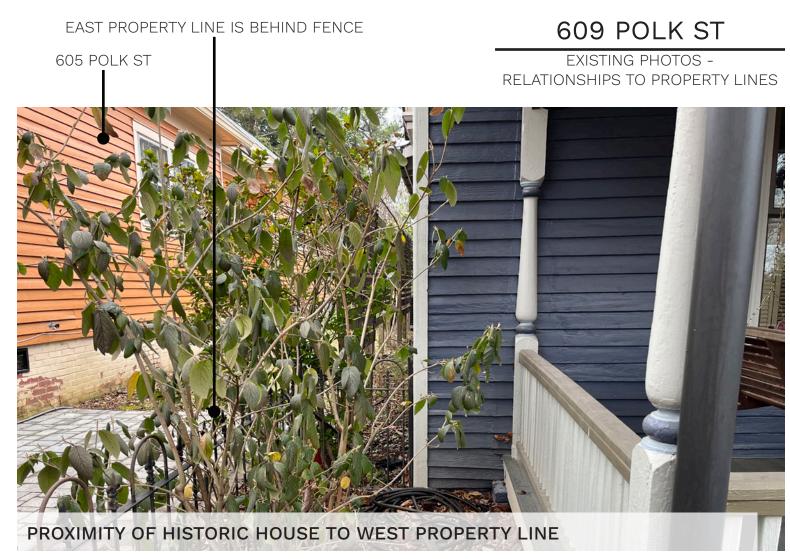

The overall appearance of the addition will match the existing house. Due to the narrow lot, and to the proximity of the neighboring houses on either side, the addition will be only slightly visible from the street. The addition increases the built mass to open area ratio from 21.1% to 30.6%; the houses on this block range from 18.2% to 40.1%, with an average of 28.8%, so the proposed ratio is typical for the block. 609 Polk Street has already had several additions to the rear, as have all 5 of the identical houses on this block. 613 Polk Street in particular has a similarly sized footprint to what is proposed for 609 Polk Street.