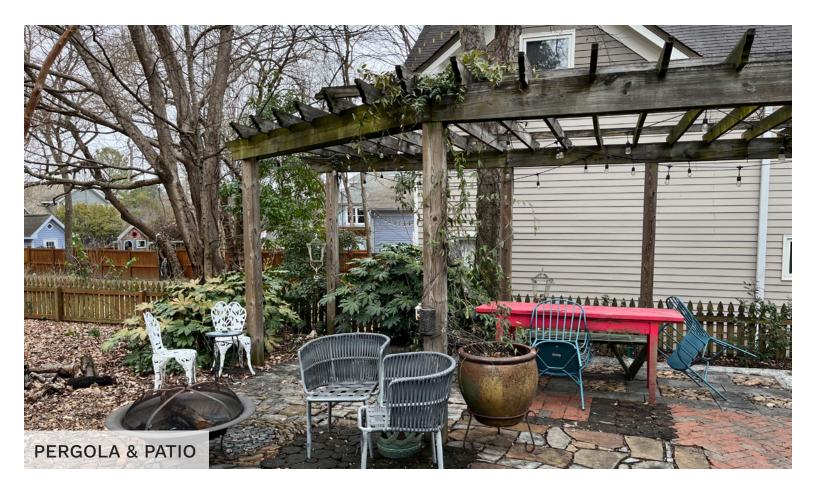

There currently exists a small chicken coop in the backyard with a run that extends toward the house. Given the location of the addition, the fencing around the coop would need to be relocated to the opposite side of the coop. The backyard also contains a fenced in garden area that is currently right in front of the proposed screened porch steps; the owners will either slightly reduce the size of the garden or shift the garden to resolve this conflict. The small shed in the far northeast corner of the lot will remain as-is. There is an existing patio space in the backyard that is a patchwork of various types brick and stone pavers. A small portion of this patio will be demolished; however, the rest of the patio will remain, as will the wood pergola above the patio.

# 609 POLK ST

EXISTING PHOTOS -STRUCTURES IN BACKYARD

PROPOSED