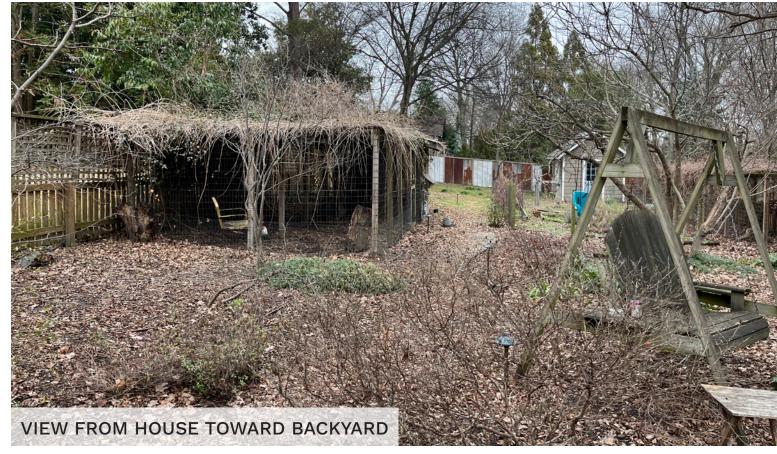

There currently exists a small chicken coop in the backyard with a run that extends toward the house. Given the location of the addition, the fencing around the coop would need to be relocated to the opposite side of the coop. The backyard also contains a fenced in garden area that is currently right in front of the proposed screened porch steps; the owners will either slightly reduce the size of the garden or shift the garden to resolve this conflict. The small shed in the far northeast corner of the lot will remain as-is. There is an existing patio space in the backyard that is a patchwork of various types brick and stone pavers. A small portion of this patio will be demolished; however, the rest of the patio will remain, as will the wood pergola above the patio.

# 609 POLK ST

EXISTING PHOTOS -STRUCTURES IN BACKYARD

PROPOSED