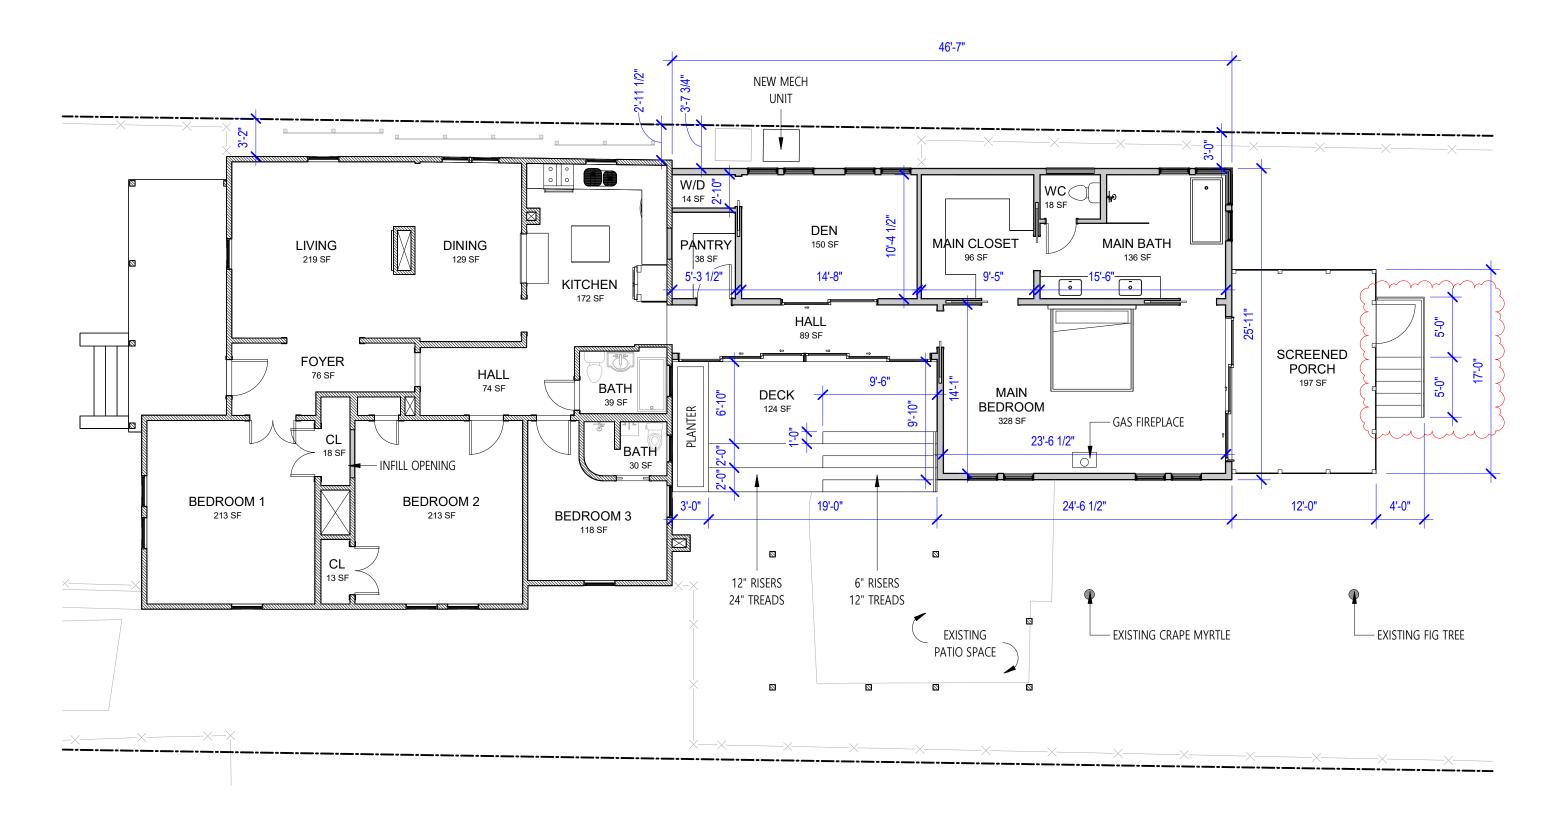

#### **DESCRIPTION OF WORK**

609 Polk Street is a 1-story house that was built in 1897, along with 5 other identical houses on this block. The house was originally very small (approximately 1,038 SF), and has since had several small additions added to the rear, increasing the heated footprint to 1,485 SF. The owners would like to increase their square footage further in order to support their growing family, and to utilize more of their very long and skinny lot.

The proposed design is to add an addition to the rear of the house that would be attached behind the existing kitchen, where currently there is a door to a small non-historic screened porch that is proposed to be demolished. The addition is proposed to be 987 SF of conditioned space, comprised of a master suite, den, pantry, and washer/dryer closet. The addition is fairly narrow where it meets the existing house, as the owners would like to preserve as much of the existing rear facade as possible, and then it widens slightly at a distance of 22' from the existing house. In the small exterior courtyard formed between the existing house and the addition, there is proposed to be a small wood deck, with steps down into the yard as well as some stepped seating and a wood planter. On the rear of the addition would be a new screened porch with a small stair down into the yard. There are proposed to be multi-slide glass patio doors onto the wood deck and onto the screened porch; neither of these will be visible from the street.

There currently exists a small chicken coop in the backyard with a run that extends toward the house. Given the location of the addition, the fencing around the coop would need to be relocated to the opposite side of the coop. The backyard also contains a fenced in garden area that is currently right in front of the proposed screened porch steps; the owners will either slightly reduce the size of the garden or shift the garden to resolve this conflict. The small shed in the far northeast corner of the lot will remain as-is. There is an existing patio space in the backyard that is a patchwork of various types brick and stone pavers. A small portion of this patio will be demolished; however, the rest of the patio will remain, as will the wood pergola above the patio.

Several small non-native trees near the existing screened porch will be removed. The crape myrtle and fig tree, both adjacent to the proposed addition, will remain and will be appropriately protected during construction.

The overall appearance of the addition will match the existing house. Due to the narrow lot, and to the proximity of the neighboring houses on either side, the addition will be only slightly visible from the street. The addition increases the built mass to open area ratio from 21.1% to 30.6%; the houses on this block range from 18.2% to 40.1%, with an average of 28.8%, so the proposed ratio is typical for the block. 609 Polk Street has already had several additions to the rear, as have all 5 of the identical houses on this block. 613 Polk Street in particular has a similarly sized footprint to what is proposed for 609 Polk Street.

### DESCRIPTION OF MATERIALS

The primary exterior material of the addition will be Hardie Artisan lap siding, painted blue to match the existing house. The addition's brick foundation will be painted blue to match the foundation of the existing house. All new roofs over conditioned space to have medium gray asphalt shingles to match the existing roof. The screened porch is proposed to have a gray TPO roof. Gutters to be half-round, painted black, with round downspouts, painted black, to match those on the existing house. All trim, fascia boards, and soffits to be painted off-white to match the trim on the existing house. All new windows and sliding patio doors to be aluminum-clad wood with a dark bronze finish. Windows to be 2-over-2 double-hung to match the existing house, with the exception of a small casement window at the master toilet and casements at the corner window unit in the master bath. All new railings to be custom steel picket railings, painted black. The new chimney for the gas fireplace is to have housing with lap siding painted to match the existing house. The wood decking and steps will be either ipe or cumaru, with horizontal wood plank skirting to match.

## MINOR WORK DESCRIPTION

The major work design approved per COA-0062-2023 included a wood stair behind the new screened porch. We request to rotate this stair 90 degrees so that it no longer encroaches on the existing garden area.