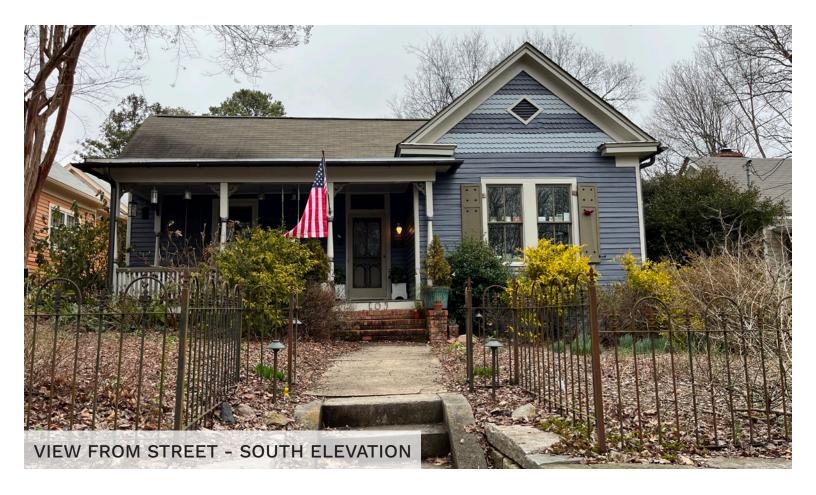

# 609 POLK ST

EXISTING PHOTOS -ELEVATIONS

#### **DESCRIPTION OF WORK**

609 Polk Street is a 1-story house that was built in 1897, along with 5 other identical houses on this block. The house was originally very small (approximately 1,038 SF), and has since had several small additions added to the rear, increasing the heated footprint to 1,485 SF. The owners would like to increase their square footage further in order to support their growing family, and to utilize more of their very long and skinny lot.