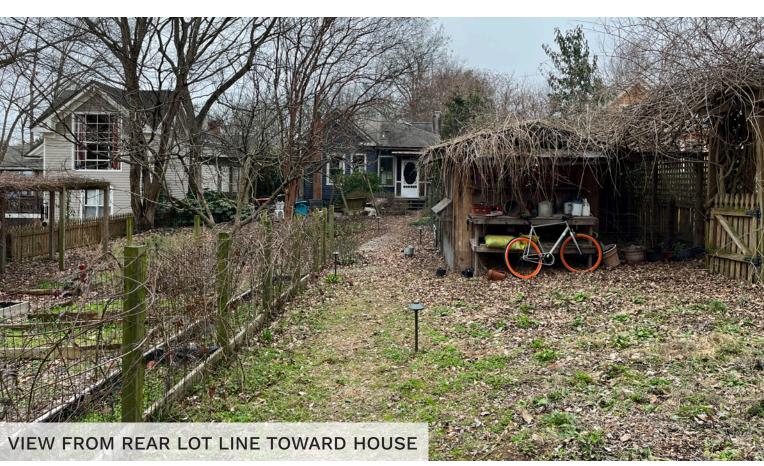

There currently exists a small chicken coop in the backyard with a run that extends toward the house. Given the location of the addition, the fencing around the coop would need to be relocated to the opposite side of the coop. The backyard also contains a fenced in garden area that is currently right in front of the proposed screened porch steps; the owners will either slightly reduce the size of the garden or shift the garden to resolve this conflict. The small shed in the far northeast corner of the lot will remain as-is. There is an existing patio space in the backyard that is a patchwork of various types brick and stone pavers. A small portion of this patio will be demolished; however, the rest of the patio will remain, as will the wood pergola above the patio.

# 609 POLK ST

EXISTING PHOTOS -STRUCTURES IN BACKYARD

PROPOSED