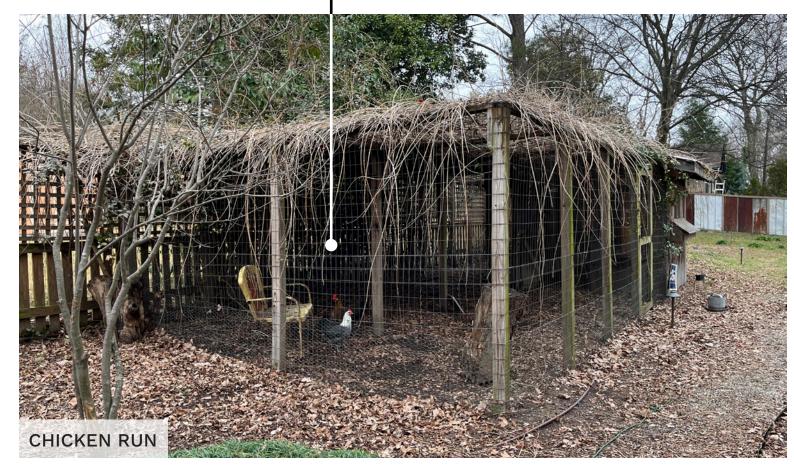

There currently exists a small chicken coop in the backyard with a run that extends toward the house. Given the location of the addition, the fencing around the coop would need to be relocated to the opposite side of the coop. The backyard also contains a fenced in garden area that is currently right in front of the proposed screened porch steps; the owners will either slightly reduce the size of the garden or shift the garden to resolve this conflict. The small shed in the far northeast corner of the lot will remain as-is. There is an existing patio space in the backyard that is a patchwork of various types brick and stone pavers. A small portion of this patio will be demolished; however, the rest of the patio will remain, as will the wood pergola above the patio.

# 609 POLK ST

EXISTING PHOTOS -STRUCTURES IN BACKYARD

PROPOSED