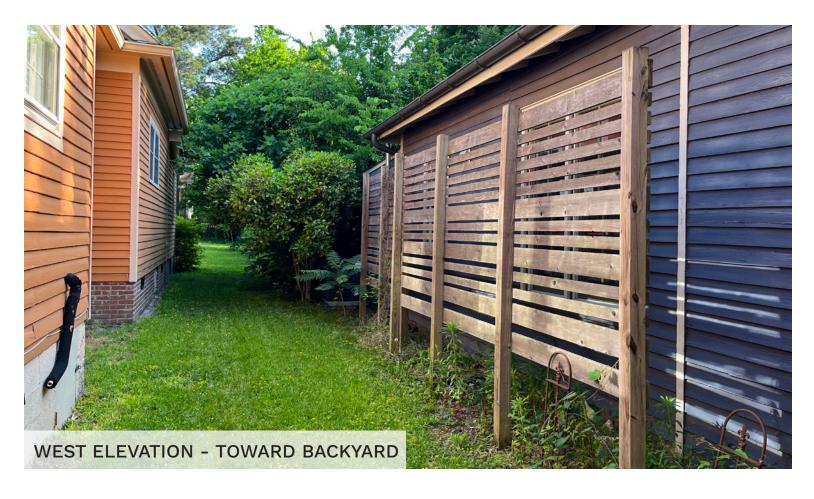

er-2 double-hung to match the existing house, with the exception of a small casement window at the master toilet and casements at the corner window unit in the master bath. All new railings to be custom steel picket railings, painted black. The new chimney for the gas fireplace is to have housing with lap siding painted to match the existing house. The wood decking and steps will be either ipe or cumaru, with horizontal wood plank skirting to match.

## MINOR WORK DESCRIPTION

The major work design approved per COA-0062-2023 included a wood stair behind the new screened porch. We request to rotate this stair 90 degrees so that it no longer encroaches on the existing garden area.

# 609 POLK ST

EXISTING PHOTOS -ELEVATIONS









# 609 POLK ST

EXISTING PHOTOS -WEST ELEVATION & BACKYARD









# 609 POLK ST

EXISTING PHOTOS -STRUCTURES IN BACKYARD

















PROPOSED