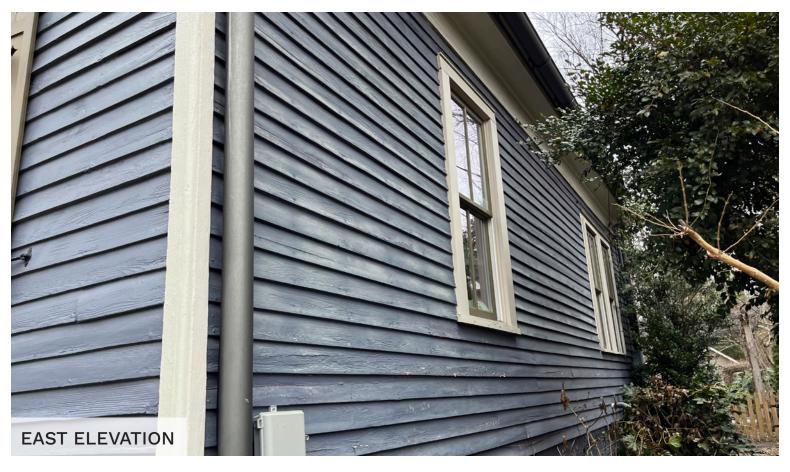

aluminum-clad wood with a dark bronze finish. Windows to be 2-over-2 double-hung to match the existing house, with the exception of a small casement window at the master toilet and casements at the corner window unit in the master bath. All new railings to be custom steel picket railings, painted black. The new chimney for the gas fireplace is to have housing with lap siding painted to match the existing house. The wood decking and steps will be either ipe or cumaru, with horizontal wood plank skirting to match.

## MINOR WORK DESCRIPTION

The major work design approved per COA-0062-2023 included a wood stair behind the new screened porch. We request to rotate this stair 90 degrees so that it no longer encroaches on the existing garden area.

# 609 POLK ST

EXISTING PHOTOS -ELEVATIONS









# 609 POLK ST

EXISTING PHOTOS -WEST ELEVATION & BACKYARD









# 609 POLK ST

EXISTING PHOTOS -STRUCTURES IN BACKYARD

















PROPOSED