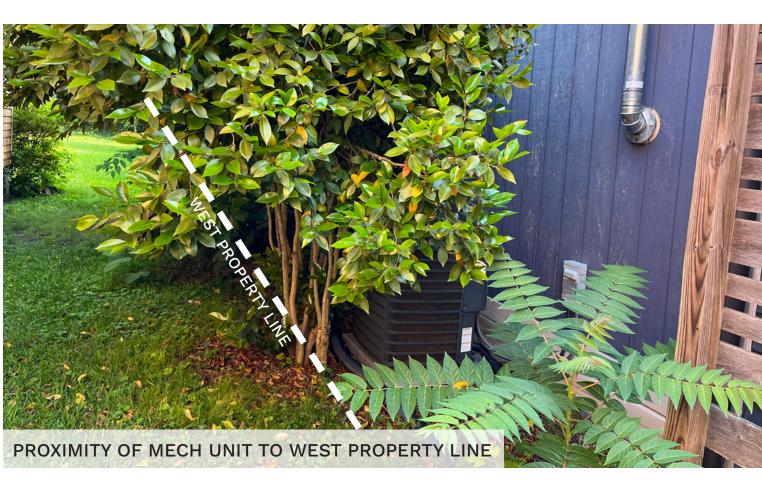

The overall appearance of the addition will match the existing house. Due to the narrow lot, and to the proximity of the neighboring houses on either side, the addition will be only slightly visible from the street. The addition increases the built mass to open area ratio from 21.1% to 30.6%; the houses on this block range from 18.2% to 40.1%, with an average of 28.8%, so the proposed ratio is typical for the block. 609 Polk Street has already had several additions to the rear, as have all 5 of the identical houses on this block. 613 Polk Street in particular has a similarly sized footprint to what is proposed for 609 Polk Street.