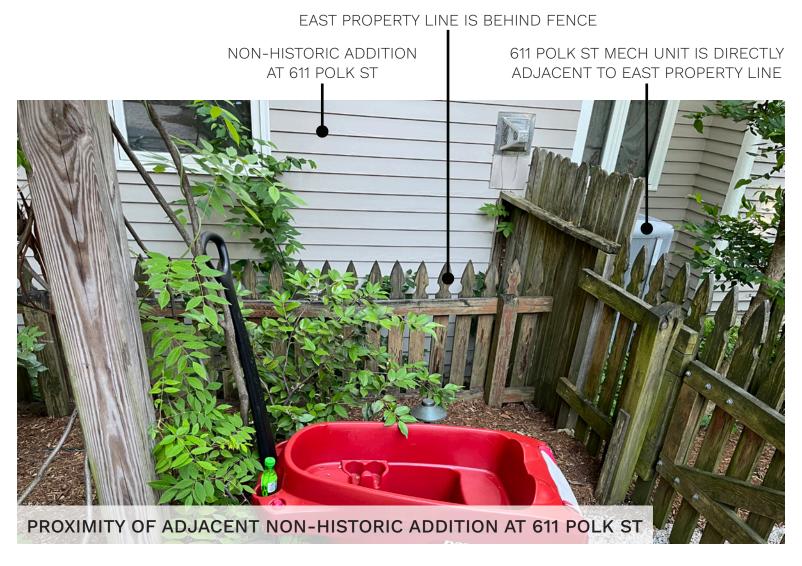

The overall appearance of the addition will match the existing house. Due to the narrow lot, and to the proximity of the neighboring houses on either side, the addition will be only slightly visible from the street. The addition increases the built mass to open area ratio from 21.1% to 30.6%; the houses on this block range from 18.2% to 40.1%, with an average of 28.8%, so the proposed ratio is typical for the block. 609 Polk Street has already had several additions to the rear, as have all 5 of the identical houses on this block. 613 Polk Street in particular has a similarly sized footprint to what is proposed for 609 Polk Street.