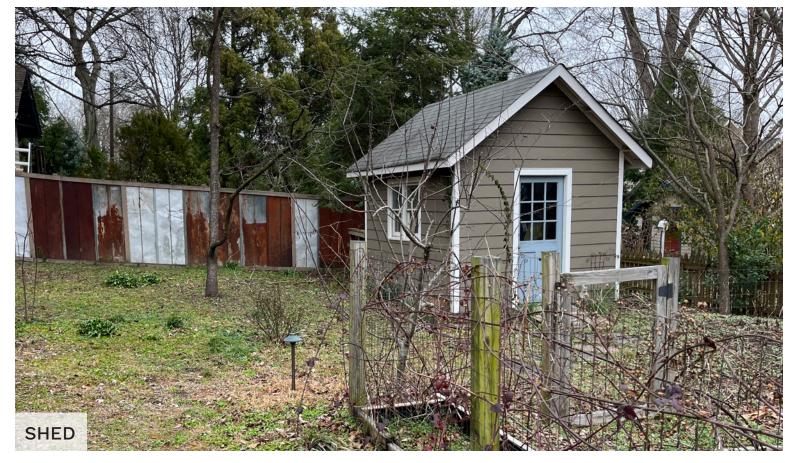

There currently exists a small chicken coop in the backyard with a run that extends toward the house. Given the location of the addition, the fencing around the coop would need to be relocated to the opposite side of the coop. The backyard also contains a fenced in garden area that is currently right in front of the proposed screened porch steps; the owners will either slightly reduce the size of the garden or shift the garden to resolve this conflict. The small shed in the far northeast corner of the lot will remain as-is. There is an existing patio space in the backyard that is a patchwork of various types brick and stone pavers. A small portion of this patio will be demolished; however, the rest of the patio will remain, as will the wood pergola above the patio.

# 609 POLK ST

EXISTING PHOTOS -STRUCTURES IN BACKYARD

PROPOSED