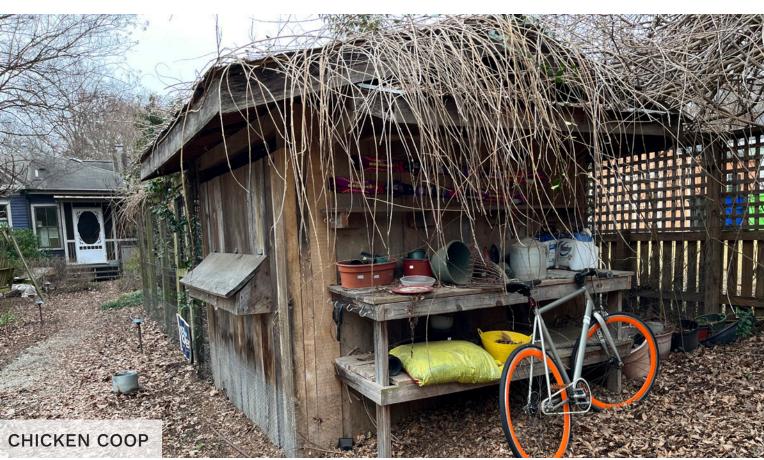

There currently exists a small chicken coop in the backyard with a run that extends toward the house. Given the location of the addition, the fencing around the coop would need to be relocated to the opposite side of the coop. The backyard also contains a fenced in garden area that is currently right in front of the proposed screened porch steps; the owners will either slightly reduce the size of the garden or shift the garden to resolve this conflict. The small shed in the far northeast corner of the lot will remain as-is. There is an existing patio space in the backyard that is a patchwork of various types brick and stone pavers. A small portion of this patio will be demolished; however, the rest of the patio will remain, as will the wood pergola above the patio.

# 609 POLK ST

EXISTING PHOTOS -STRUCTURES IN BACKYARD

PROPOSED