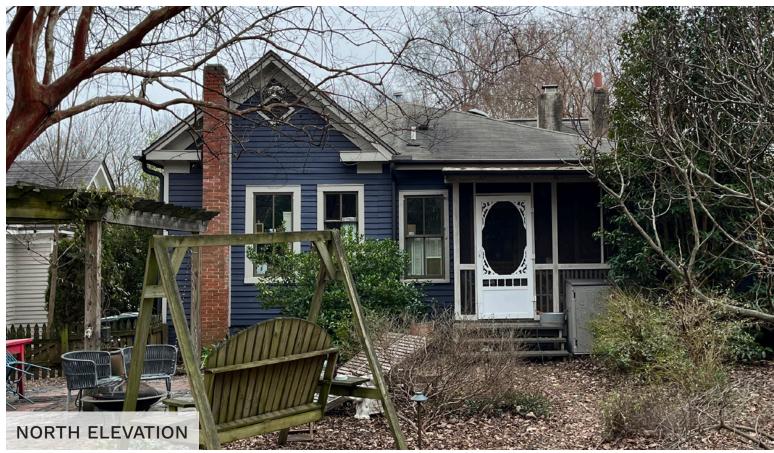

luminum-clad wood with a dark bronze finish. Windows to be 2-over-2 double-hung to match the existing house, with the exception of a small casement window at the master toilet and casements at the corner window unit in the master bath. All new railings to be custom steel picket railings, painted black. The new chimney for the gas fireplace is to have housing with lap siding painted to match the existing house. The wood decking and steps will be either ipe or cumaru, with horizontal wood plank skirting to match.

## MINOR WORK DESCRIPTION

The major work design approved per COA-0062-2023 included a wood stair behind the new screened porch. We request to rotate this stair 90 degrees so that it no longer encroaches on the existing garden area.

# 609 POLK ST

EXISTING PHOTOS -ELEVATIONS









# 609 POLK ST

EXISTING PHOTOS -WEST ELEVATION & BACKYARD









# 609 POLK ST

EXISTING PHOTOS -STRUCTURES IN BACKYARD

















PROPOSED