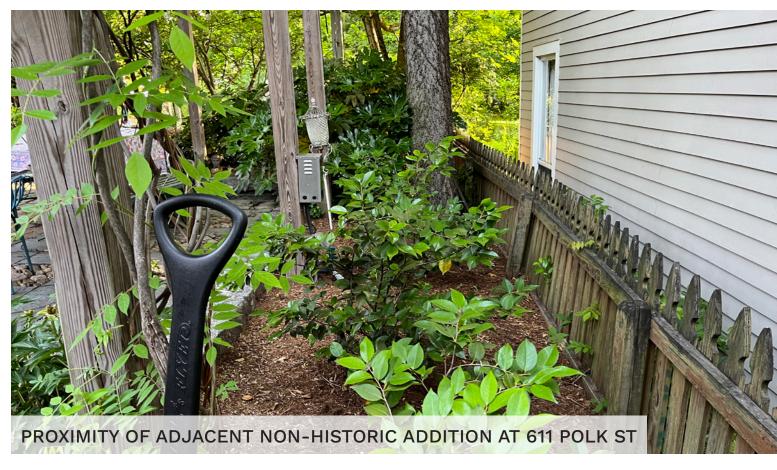

The overall appearance of the addition will match the existing house. Due to the narrow lot, and to the proximity of the neighboring houses on either side, the addition will be only slightly visible from the street. The addition increases the built mass to open area ratio from 21.1% to 30.6%; the houses on this block range from 18.2% to 40.1%, with an average of 28.8%, so the proposed ratio is typical for the block. 609 Polk Street has already had several additions to the rear, as have all 5 of the identical houses on this block. 613 Polk Street in particular has a similarly sized footprint to what is proposed for 609 Polk Street.