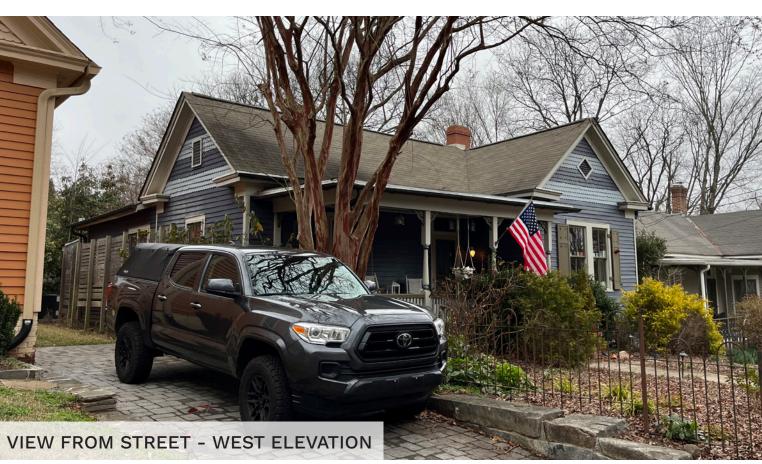

minum-clad wood with a dark bronze finish. Windows to be 2-over-2 double-hung to match the existing house, with the exception of a small casement window at the master toilet and casements at the corner window unit in the master bath. All new railings to be custom steel picket railings, painted black. The new chimney for the gas fireplace is to have housing with lap siding painted to match the existing house. The wood decking and steps will be either ipe or cumaru, with horizontal wood plank skirting to match.

## MINOR WORK DESCRIPTION

The major work design approved per COA-0062-2023 included a wood stair behind the new screened porch. We request to rotate this stair 90 degrees so that it no longer encroaches on the existing garden area.

# 609 POLK ST

EXISTING PHOTOS -ELEVATIONS









# 609 POLK ST

EXISTING PHOTOS -WEST ELEVATION & BACKYARD









# 609 POLK ST

EXISTING PHOTOS -STRUCTURES IN BACKYARD

















PROPOSED