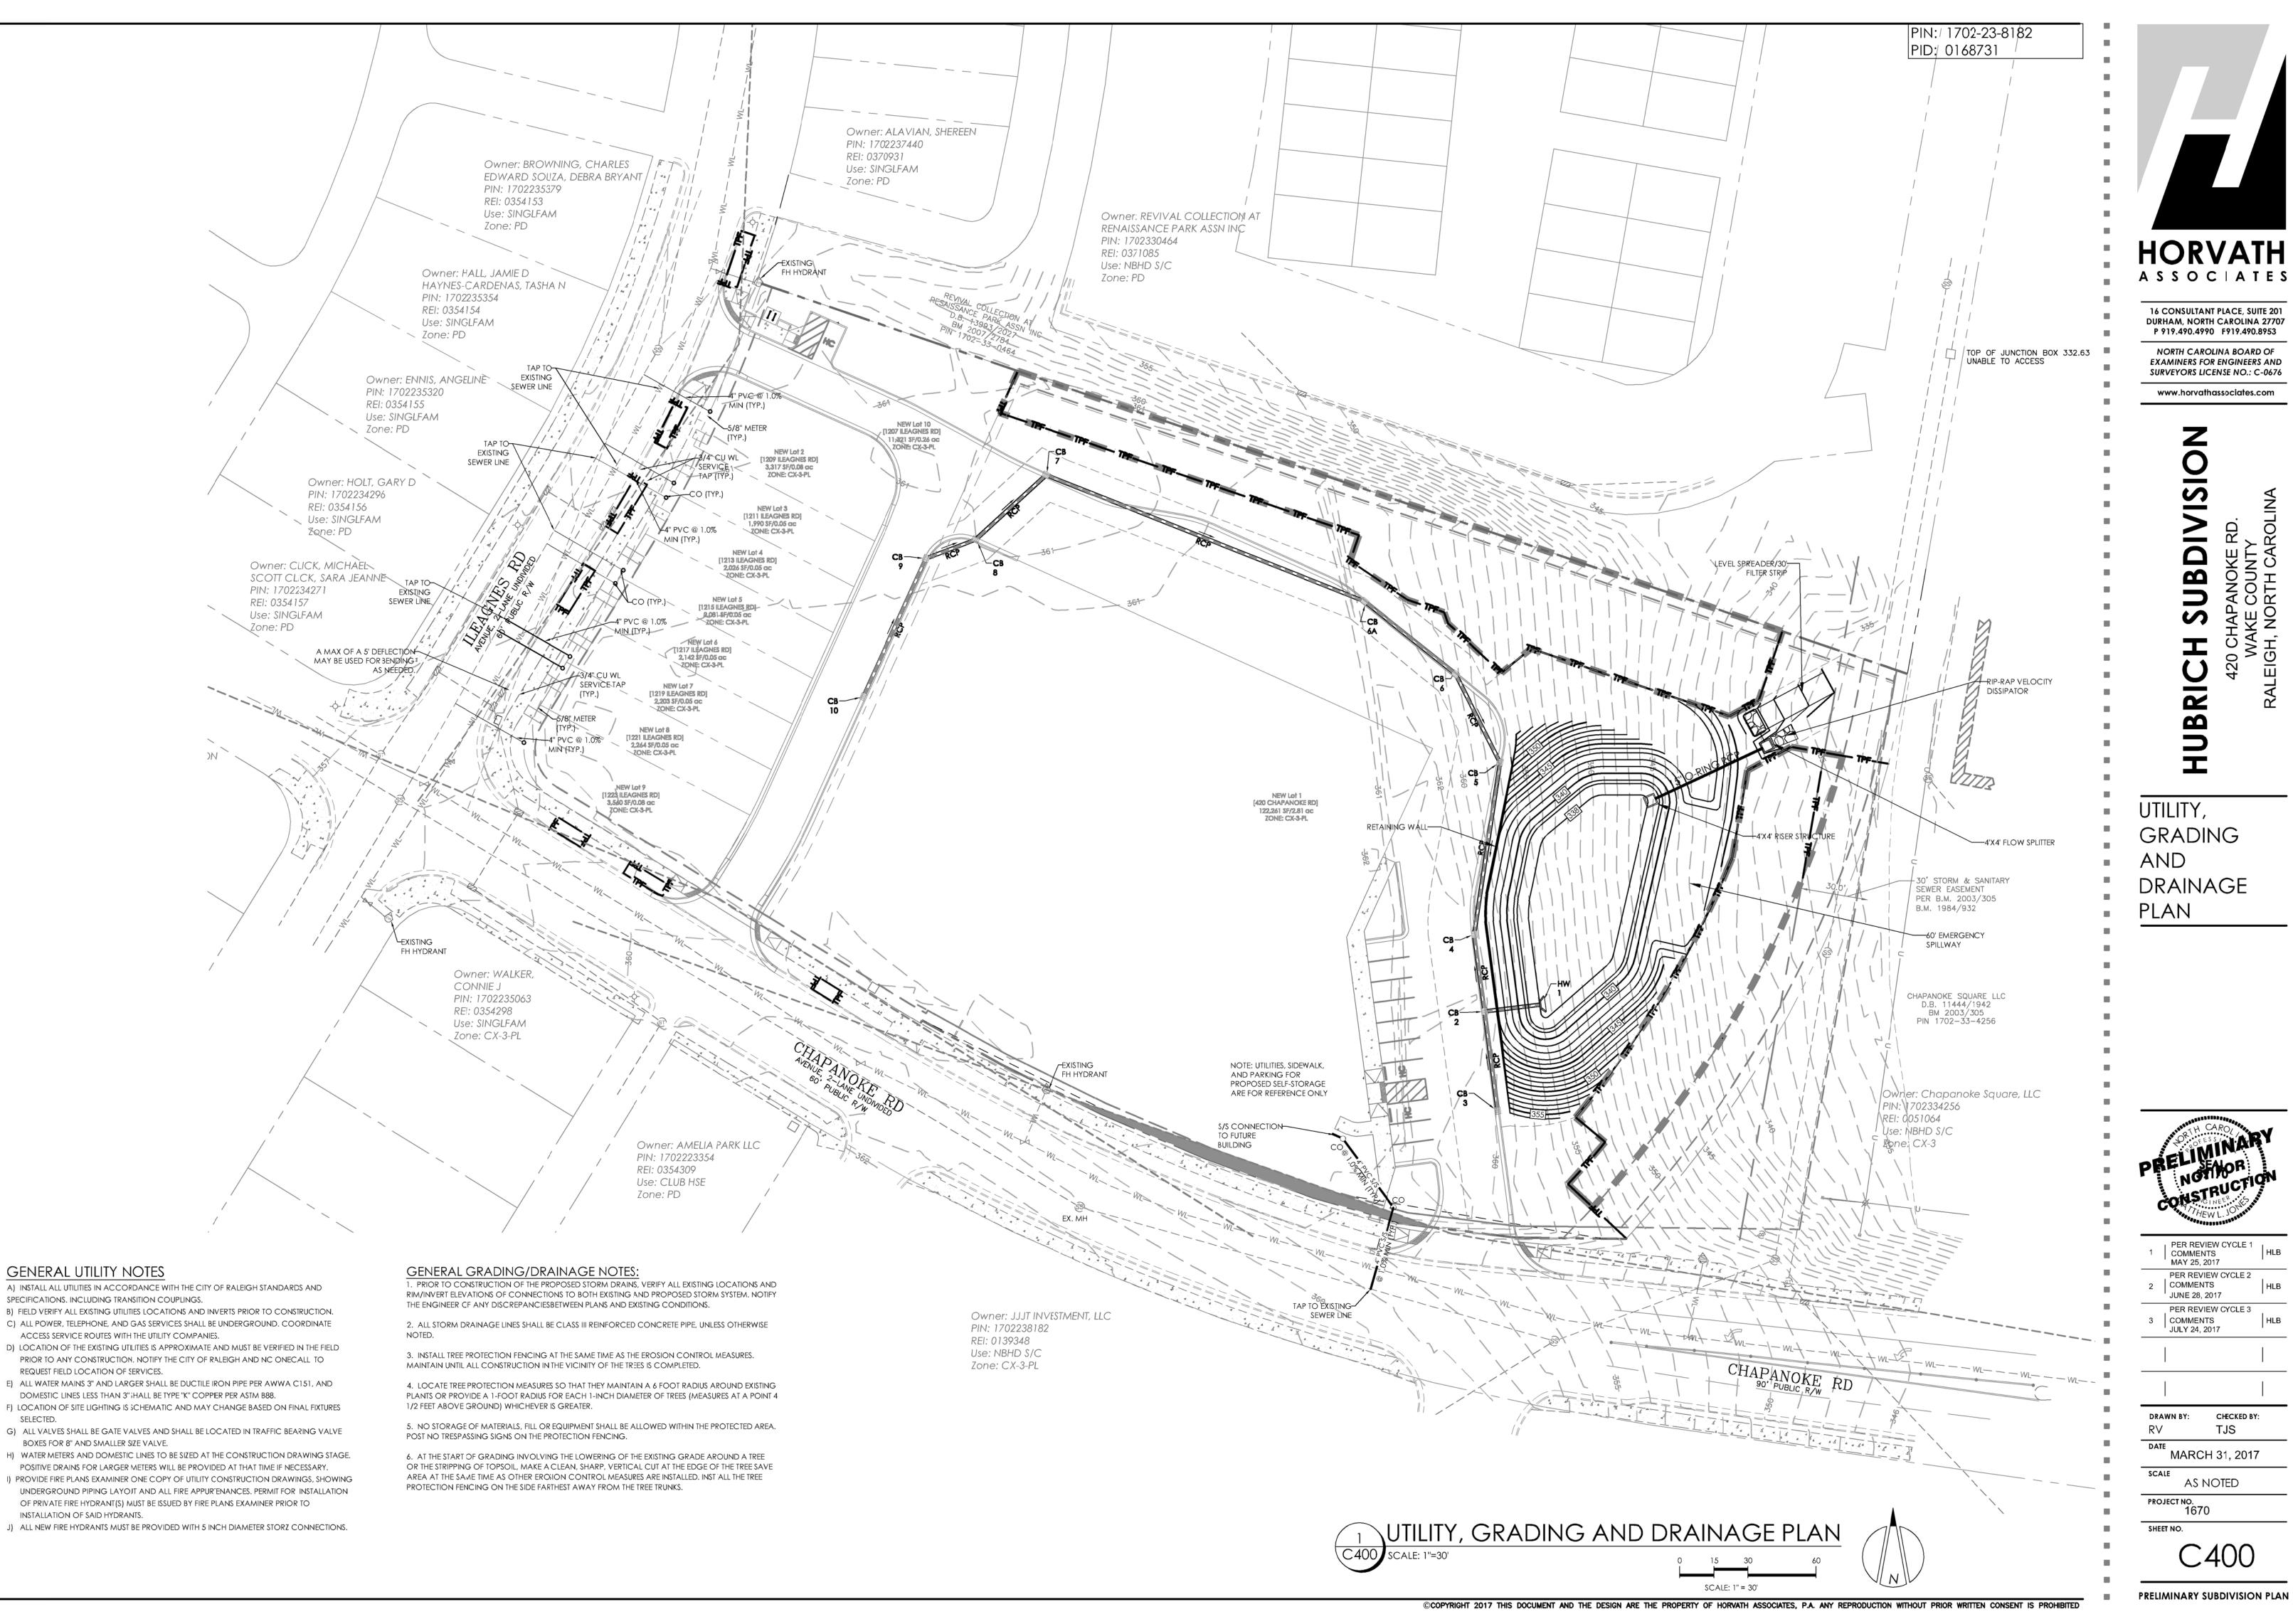

#### <u>Prior to the issuance of any site permits or approval of concurrent review process, whichever is</u> <u>applicable;</u>

- That a stormwater control plan with a stormwater operations and maintenance manual and budget shall be approved by the Stormwater Engineer in compliance with Part 10A Chapter 9 of the Unified Development Ordinance, including the designation of buffer areas and open space areas for stormwater purposes prior to grading or the approval of construction drawings whichever event comes first;
- 4. A nitrogen offset payment must be made to a qualifying mitigation bank;
- 5. That a final tree conservation plan with permit be approved by the Forestry Specialist. The plan must show metes and bounds descriptions of all tree conservation areas, and tree protection fence around all tree conservation areas;

#### Prior to Planning Department authorization to record lots:

- That the developer shall pay to the City a stormwater facility replacement fund payment equal to twenty-four percent (24%) of the estimated cost of constructing all stormwater control facilities shown on the development plans;
- 7. That the City form document entitled Declaration of Maintenance Covenant and Grant of Protection Easement for Stormwater Control Facilities shall be approved by the City and recorded with the county register of deeds office where the property is located and a copy of the recorded document be provided to the City by the end of the next business day following the recordation of the final plat; further recordings and building permit authorization will be withheld if the recorded document is not provided to the City;
- 8. That the City form document entitled Declaration of City of Raleigh Required City Code Provisions for Developments with Common Elements and Common Expenses shall be approved by the City and recorded with the county register of deeds office where the property is located and a copy of the recorded document be provided to the City by the end of the next business day following the recordation of the final plat; further recordings and building permit authorization will be withheld if the recorded document is not provided to the City;
- 9. That all stormwater control measures and means of transporting stormwater runoff to and from any nitrogen and stormwater runoff control measures shall be shown on all plats for recording as private drainage easements and the plats shall contain the following note: "All private storm drainage easements & stormwater measures will be maintained by the property owners association.";
- 10. That the final subdivision map for recording include the following statement for all Permanently Preserved Undisturbed Open Space: "Areas identified as Permanently Preserved Undisturbed Open Space shall be maintained in perpetuity in their natural condition. No person or entity shall fill, grade, excavate, or perform any other land-disturbing activities; nor cut, remove, or harm any vegetation; nor construct any structures nor add any additional impervious surface, nor allow animal grazing or watering or any other agricultural use on such protected areas. This covenant is to run with the land, and shall be binding on the Owner, and all parties claiming under it.";
- 11. That in accordance with Part 10A Section 9.2.2, a surety equal to 125% of the cost of the construction of a stormwater device is paid to the City;
- 12. That as shown on the preliminary plan a cross access and shared driveway easement among the proposed lots be approved by the Development Services Department for recording in the Wake County Registry, that the cross access easement be shown on the final subdivision map for recording, and that a copy of the recorded easement deed be returned to the City within 1 day of lot recording;
- 13. That infrastructure construction plans for public improvements must be approved through the concurrent review process. This includes obtaining stub permits, a tree impact permit and a street lighting plan, if applicable;

# **DEVELOPMENT SUMMARY**

| SITE SUMMARY                             | ACRES                          | SQUARE FEET       |  |
|------------------------------------------|--------------------------------|-------------------|--|
| GROSS AREA:                              | 3.352                          | 145,994.00        |  |
| CHAPANOKE/ILLEAGNUS R/W DEDICATION:      | 0.026 1,1                      |                   |  |
| PROPOSED AVENUE R/W DEDICATION:          | 0.143                          | 6,245.75          |  |
| PROPOSED SLOPE EASEMENT:                 | 0.131                          | 5,722.19          |  |
| NET AREA (GROSS AREA - R/W DEDICATIONS): | 3.182                          | 138,614.25        |  |
| EXISTING ZONING:                         | CX-3-PL                        |                   |  |
| EXISTING USE:                            | VACANT                         | / FOREST          |  |
| PROPOSED USE:                            | TOW NHOME / SELF-STORAGE       |                   |  |
| WATERSHED:                               | OUTSIDE SWIFT CREEK PROTECTION |                   |  |
| W ETLANDS:                               | NONE                           |                   |  |
| FLOODPLAIN:                              | NONE                           |                   |  |
| JURISDICTION:                            | CITY                           |                   |  |
| TREE CONSERVATION SUMMARY                | SQUARE FEET PERCENTA           |                   |  |
| secondary tree conservation:             | 13,876.96                      | 10.00%            |  |
| TOTAL SECONDARY TREE CONSERVATION:       | 13,880.00                      | 10.00%            |  |
| OUTDOOR AMENITY AREA SUMMARY:            | <u>SQUARE FEET</u>             | PERCENTAGE        |  |
| REQUIRED OUTDOOR AMENITY AREA:           | 13,876.96                      | 10.00%            |  |
| PROPOSED OUTDOOR AMENITY AREA:           | 13,880.00                      | 10.00%            |  |
| IMPERVIOUS SUMMARY                       | <u>ACRES</u>                   | <u>PERCENTAGE</u> |  |
| TOTAL AREA:                              | 3.186                          |                   |  |
| EXISTING IMPERVIOUS AREA:                |                                | 0%                |  |
| TOTAL PROPOSED IMPERVIOUS AREA:          |                                | 0%                |  |
| streets / parking lots:                  |                                | 0%                |  |
|                                          |                                |                   |  |