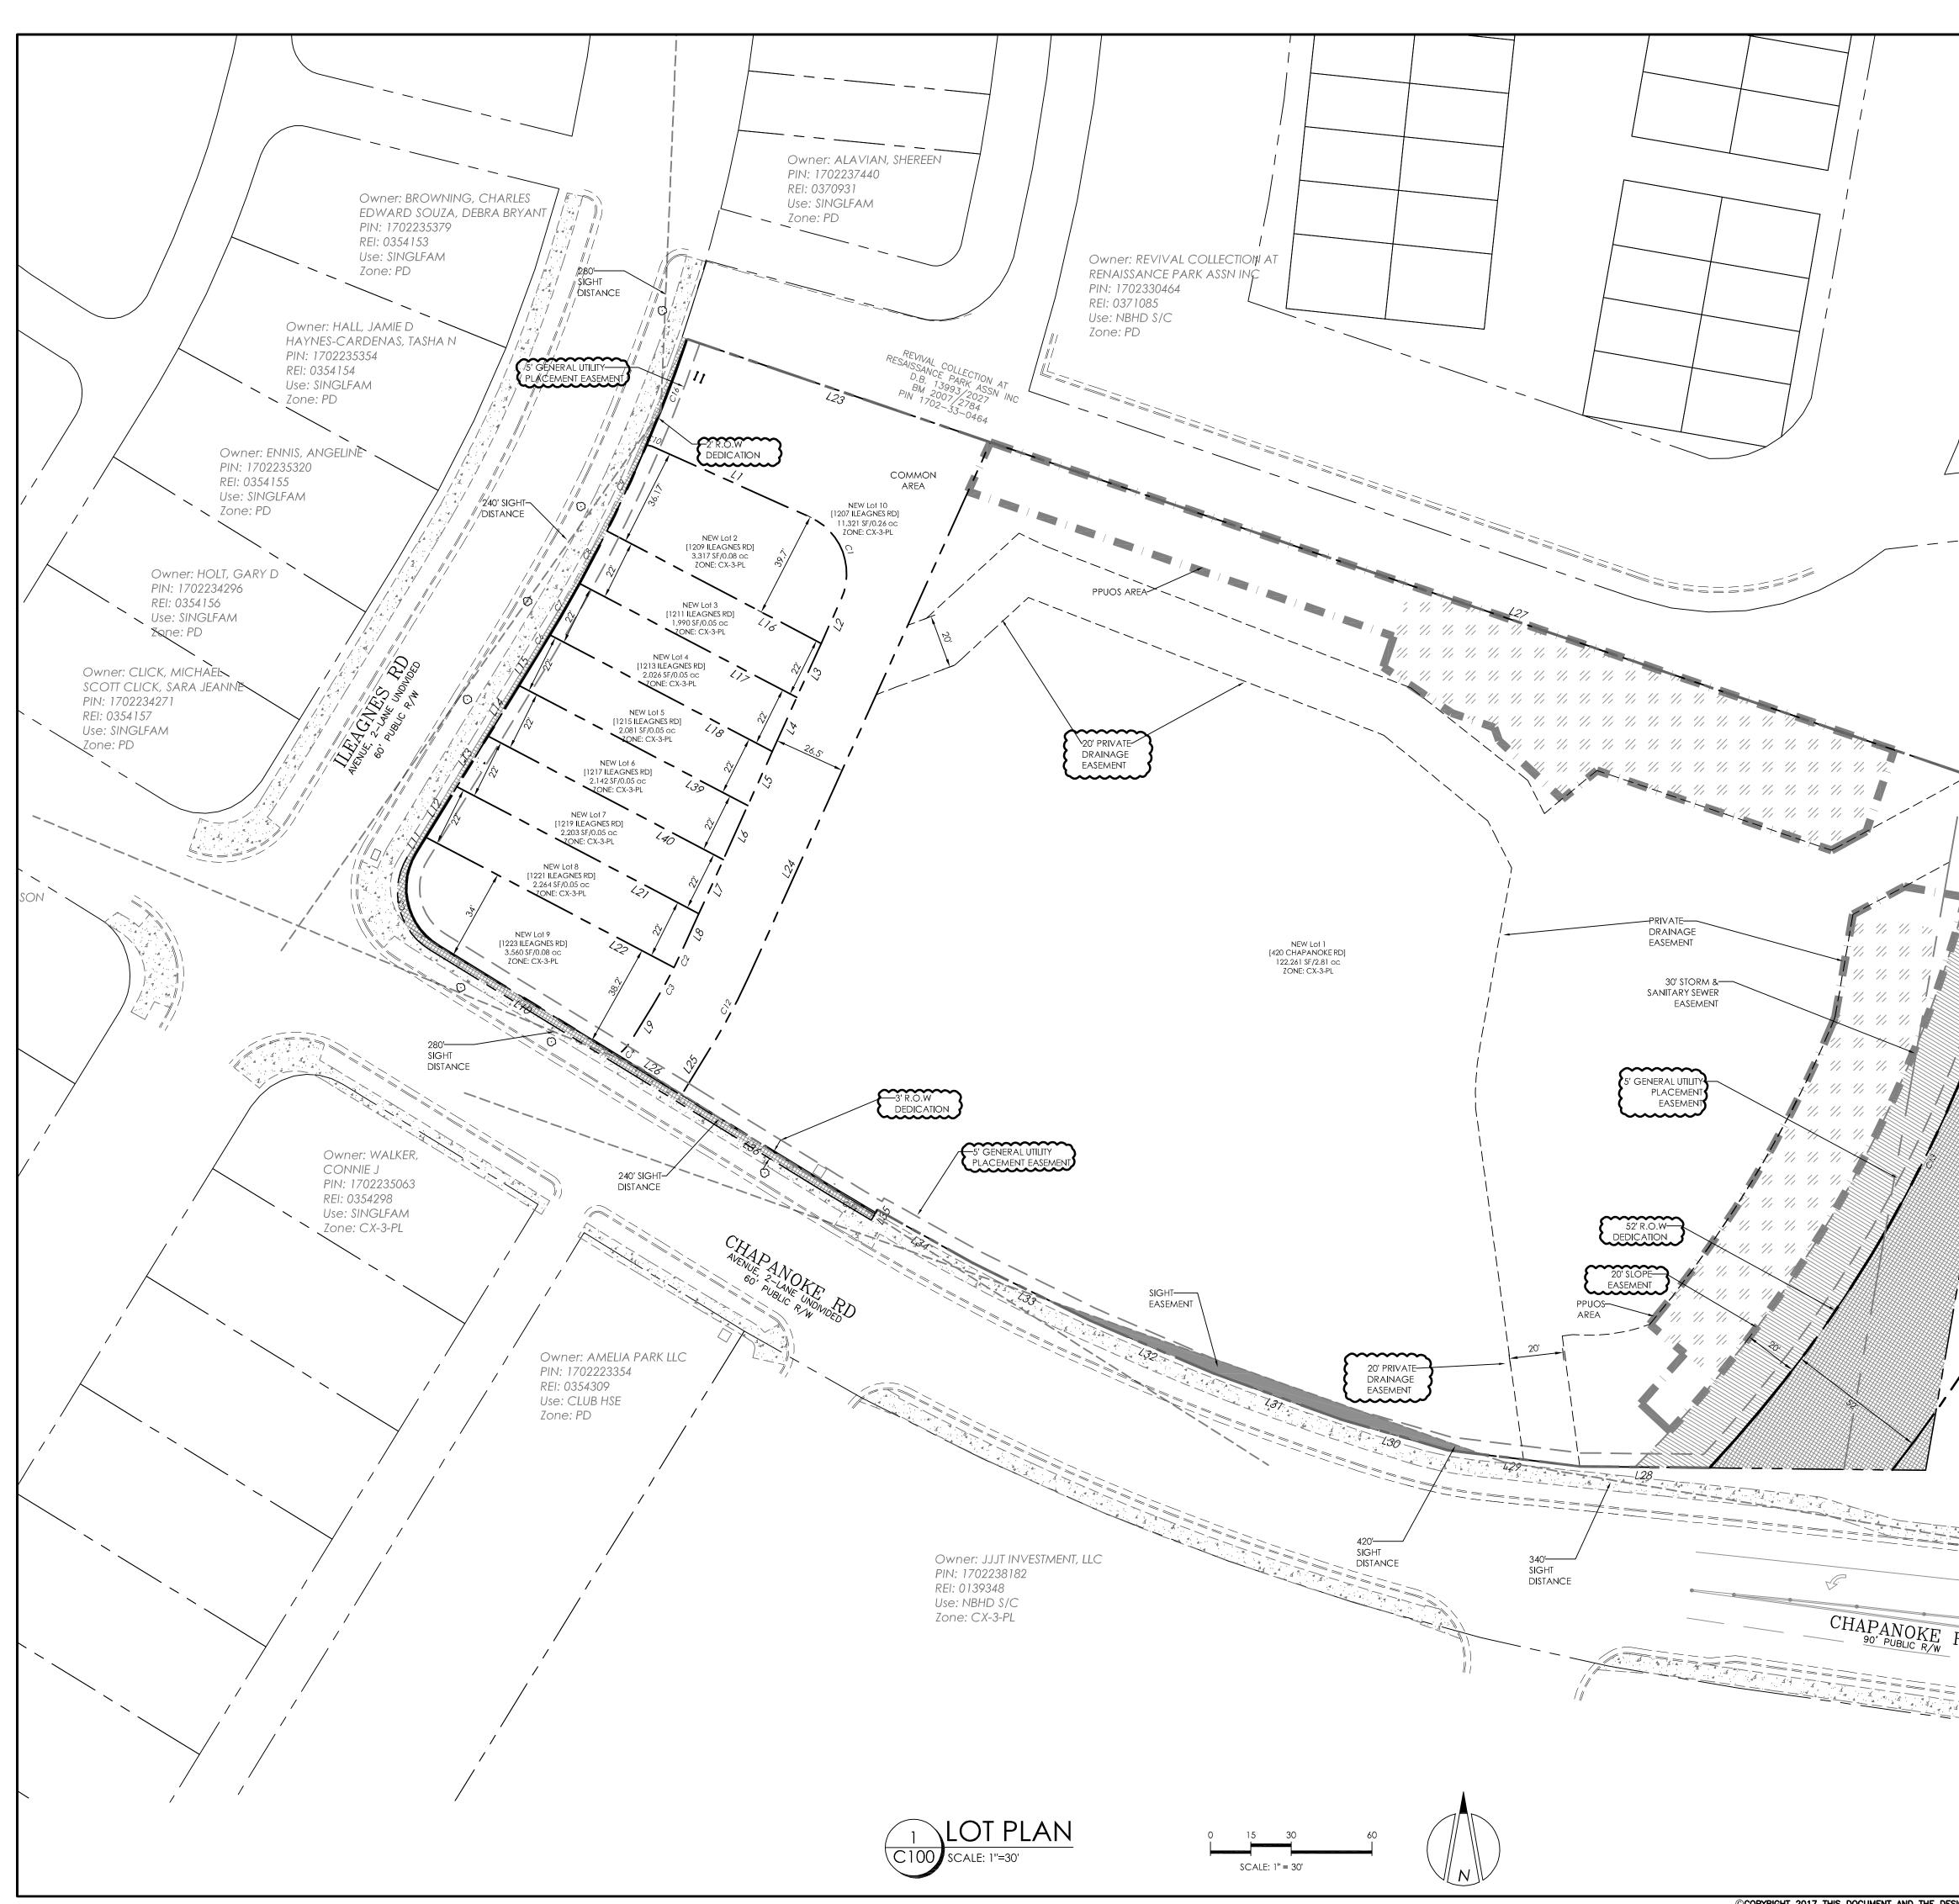

- **REQUEST:** Subdivision of a 3.352 acre site zoned CX-3-PL into a total of ten (10) lots. Of the ten (10) lots, eight (8) lots are for Townhomes, one (1) lot is to be Open Space/Common Area associated with the townhomes, and one (1) lot is for General Building Use.
- **LOCATION:** This site is located on the north side of Chapanoke Road between S Wilmington Street and Ileagnes Road. Per Ordinance No. (2017) 712/Resolution (2017) 474, this property, effective June 6, 2017, has been annexed, and is now located inside the City limits.

#### Prior to Planning Department authorization to record lots:

- That the developer shall pay to the City a stormwater facility replacement fund payment equal to twenty-four percent (24%) of the estimated cost of constructing all stormwater control facilities shown on the development plans;
- 7. That the City form document entitled Declaration of Maintenance Covenant and Grant of Protection Easement for Stormwater Control Facilities shall be approved by the City and recorded with the county register of deeds office where the property is located and a copy of the recorded document be provided to the City by the end of the next business day following the recordation of the final plat; further recordings and building permit authorization will be withheld if the recorded document is not provided to the City;
- 8. That the City form document entitled Declaration of City of Raleigh Required City Code Provisions for Developments with Common Elements and Common Expenses shall be approved by the City and recorded with the county register of deeds office where the property is located and a copy of the recorded document be provided to the City by the end of the next business day following the recordation of the final plat; further recordings and building permit authorization will be withheld if the recorded document is not provided to the City;
- 9. That all stormwater control measures and means of transporting stormwater runoff to and from any nitrogen and stormwater runoff control measures shall be shown on all plats for recording as private drainage easements and the plats shall contain the following note: "All private storm drainage easements & stormwater measures will be maintained by the property owners association.";
- 10. That the final subdivision map for recording include the following statement for all Permanently Preserved Undisturbed Open Space: "Areas identified as Permanently Preserved Undisturbed Open Space shall be maintained in perpetuity in their natural condition. No person or entity shall fill, grade, excavate, or perform any other land-disturbing activities; nor cut, remove, or harm any vegetation; nor construct any structures nor add any additional impervious surface, nor allow animal grazing or watering or any other agricultural use on such protected areas. This covenant is to run with the land, and shall be binding on the Owner, and all parties claiming under it.";
- 11. That in accordance with Part 10A Section 9.2.2, a surety equal to 125% of the cost of the construction of a stormwater device is paid to the City;
- 12. That as shown on the preliminary plan a cross access and shared driveway easement among the proposed lots be approved by the Development Services Department for recording in the Wake County Registry, that the cross access easement be shown on the final subdivision map for recording, and that a copy of the recorded easement deed be returned to the City within 1 day of lot recording;
- 13. That infrastructure construction plans for public improvements must be approved through the concurrent review process. This includes obtaining stub permits, a tree impact permit and a street lighting plan, if applicable;

#### Administrative Approval Action S-17-17 / Hubrich Subdivision Transaction# 508988, AA# 3659

- 14. That a tree conservation map be recorded with metes and bound showing the designated Tree Conservation Areas in compliance with Chapter 9 of the Unified Development Ordinance;
- 15. That a fee-in-lieu for the street trees along the new right-of-way (on the east side of the property) be paid;
- 16. That a fee-in-lieu for the required pavement, sidewalk, curb and gutter for the proposed 4-lane divided avenue, along the east side of the property be paid;
- 17. That in accordance with Section 8.1.3, a surety equal to 125% of the cost of development related improvements, including streetscape trees on Ileagnes Road and Chapanoke Road, must be paid to the Development Services Department;
- 18. That a fee-in-lieu of construction for a 12" DIP waterline for the new dedicated right-of-way will be required;
- 19. That all proposed street right-of-way and general utility easements as shown on the preliminary plan be shown on the final subdivision map as dedications to the City of Raleigh;