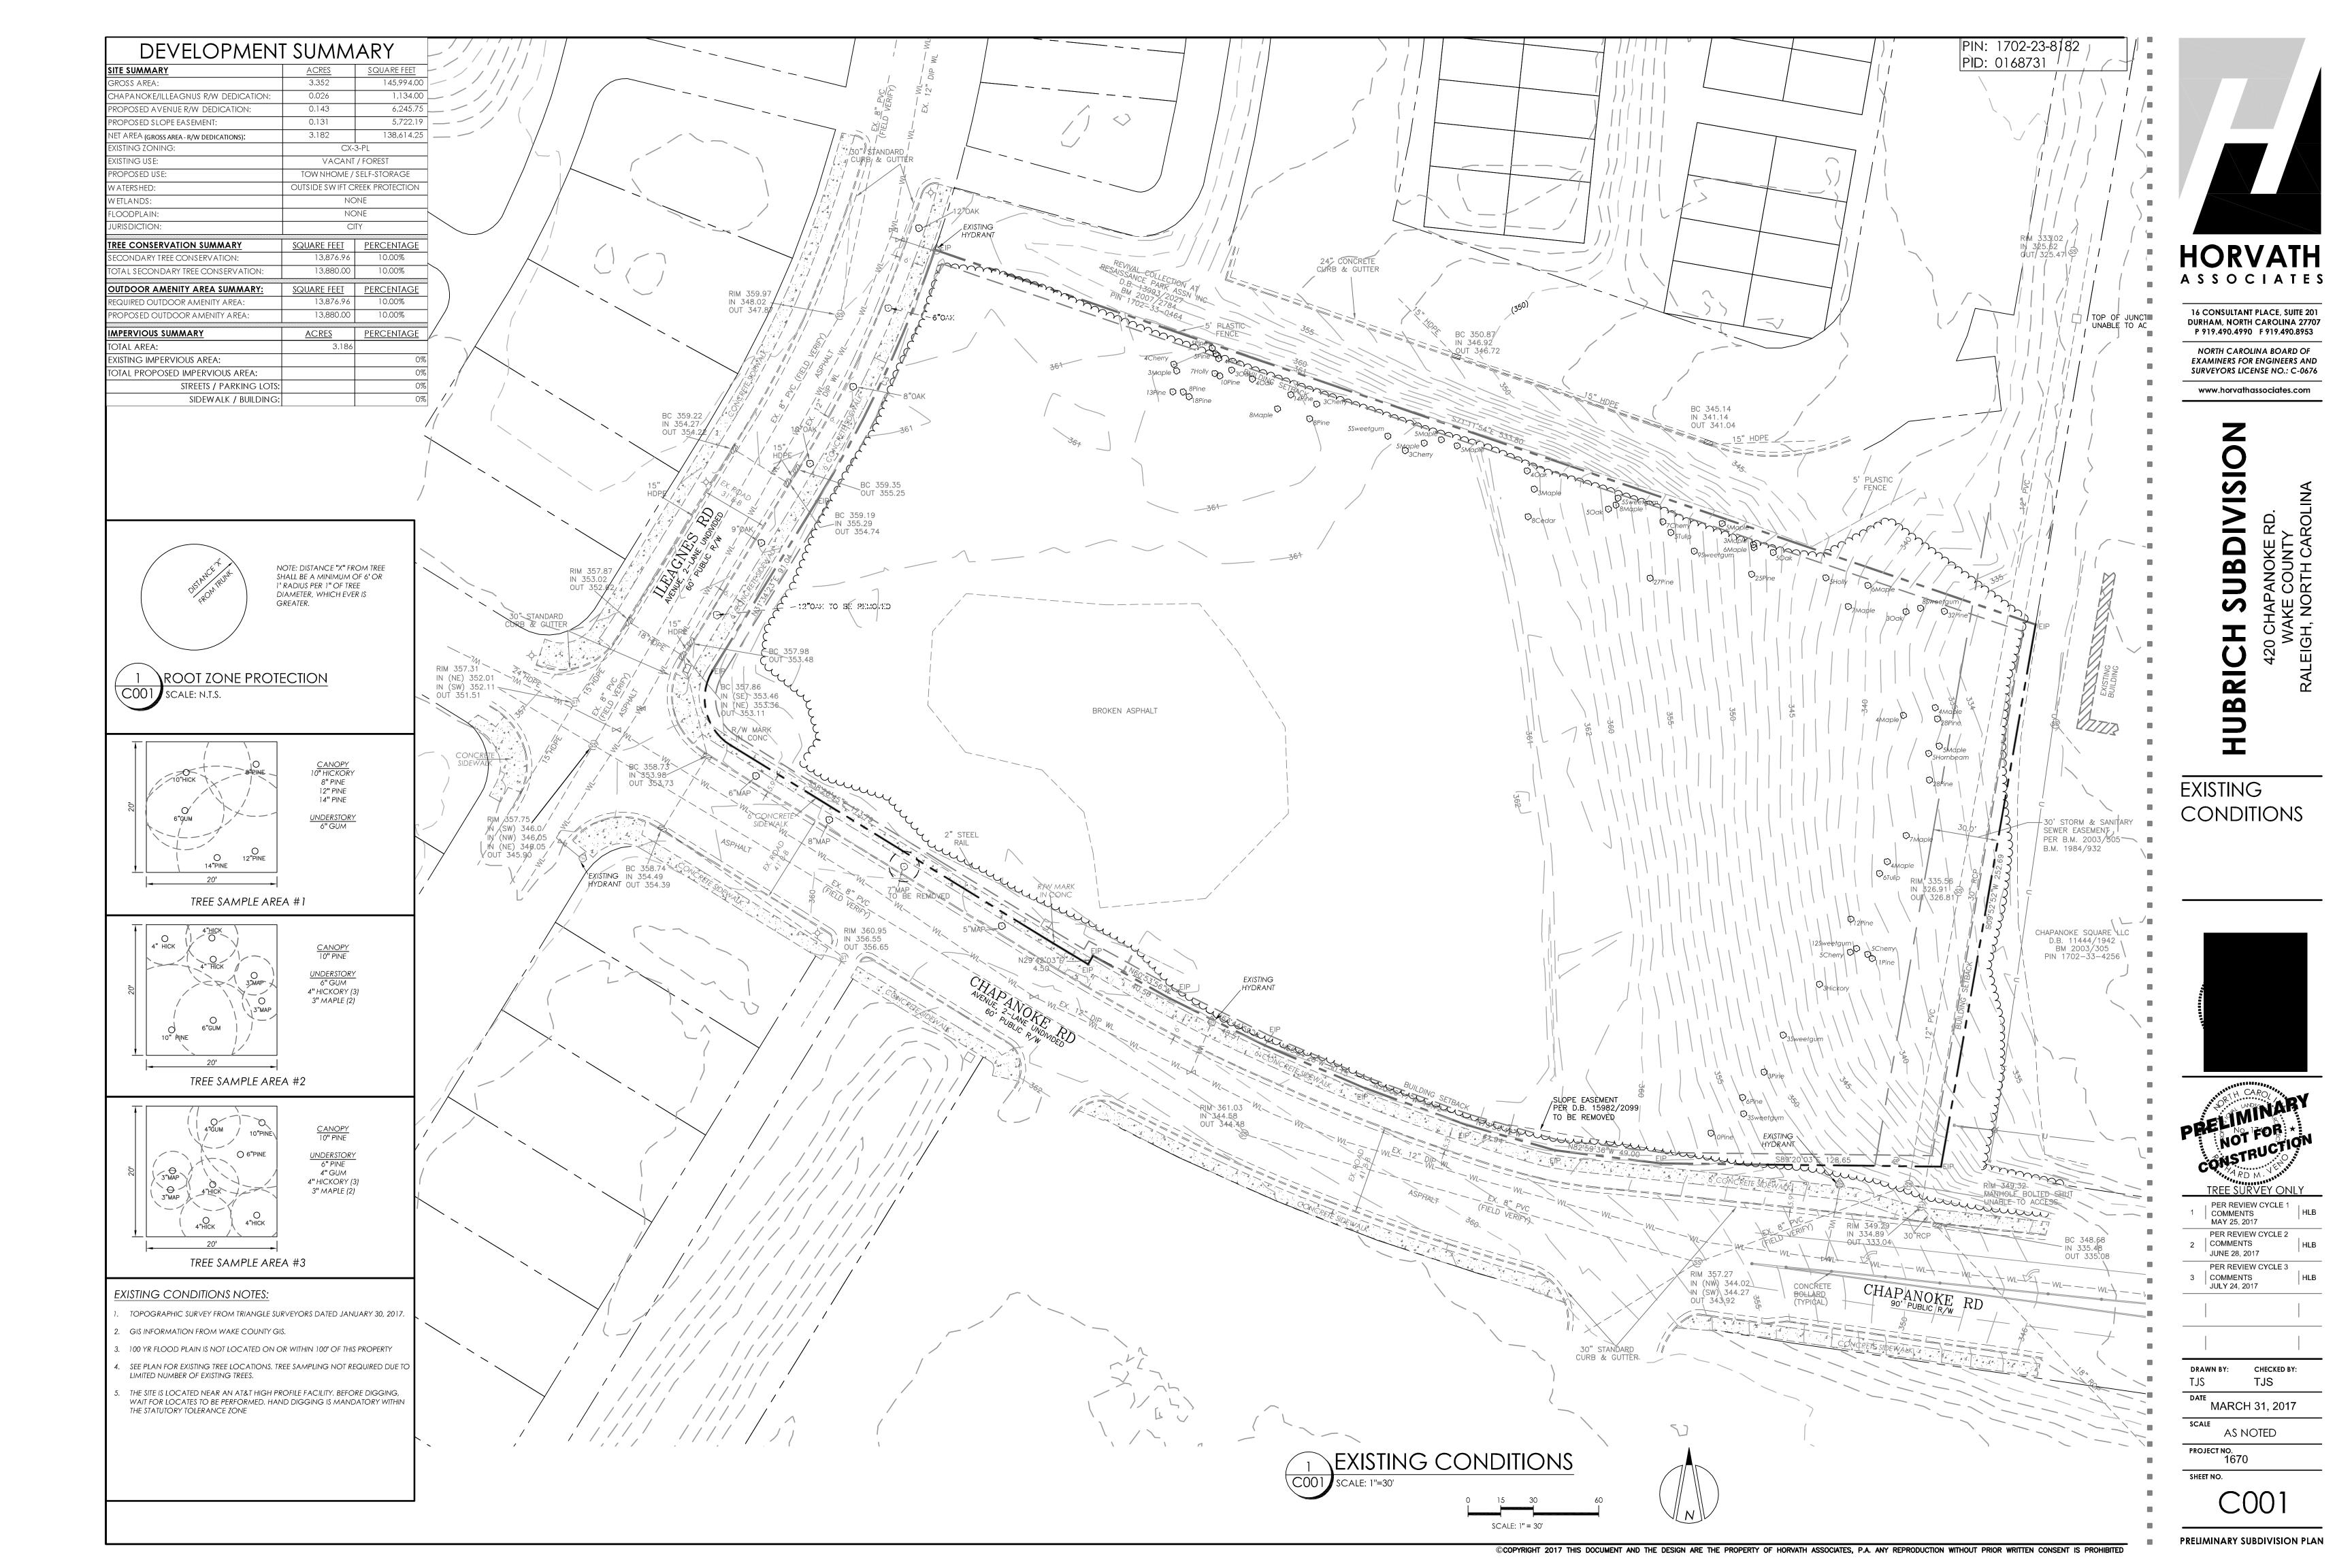

# **DEVELOPMENT SUMMARY**

| SITE SUMMARY                             | ACRES                          | SQUARE FEET       |  |
|------------------------------------------|--------------------------------|-------------------|--|
| GROSS AREA:                              | 3.352                          | 145,994.00        |  |
| CHAPANOKE/ILLEAGNUS R/W DEDICATION:      | 0.026 1,1                      |                   |  |
| PROPOSED AVENUE R/W DEDICATION:          | 0.143                          | 6,245.75          |  |
| PROPOSED SLOPE EASEMENT:                 | 0.131                          | 5,722.19          |  |
| NET AREA (GROSS AREA - R/W DEDICATIONS): | 3.182                          | 138,614.25        |  |
| EXISTING ZONING:                         | CX-3-PL                        |                   |  |
| EXISTING USE:                            | VACANT                         | / FOREST          |  |
| PROPOSED USE:                            | TOW NHOME / SELF-STORAGE       |                   |  |
| WATERSHED:                               | OUTSIDE SWIFT CREEK PROTECTION |                   |  |
| W ETLANDS:                               | NONE                           |                   |  |
| FLOODPLAIN:                              | NONE                           |                   |  |
| JURISDICTION:                            | CITY                           |                   |  |
| TREE CONSERVATION SUMMARY                | SQUARE FEET PERCENTA           |                   |  |
| secondary tree conservation:             | 13,876.96                      | 10.00%            |  |
| TOTAL SECONDARY TREE CONSERVATION:       | 13,880.00                      | 10.00%            |  |
| OUTDOOR AMENITY AREA SUMMARY:            | <u>SQUARE FEET</u>             | PERCENTAGE        |  |
| REQUIRED OUTDOOR AMENITY AREA:           | 13,876.96                      | 10.00%            |  |
| PROPOSED OUTDOOR AMENITY AREA:           | 13,880.00                      | 10.00%            |  |
| IMPERVIOUS SUMMARY                       | <u>ACRES</u>                   | <u>PERCENTAGE</u> |  |
| TOTAL AREA:                              | 3.186                          |                   |  |
| EXISTING IMPERVIOUS AREA:                |                                | 0%                |  |
| TOTAL PROPOSED IMPERVIOUS AREA:          |                                | 0%                |  |
| streets / parking lots:                  |                                | 0%                |  |
|                                          |                                |                   |  |

## NOTE:

THE SITE IS LOCATED NEAR AN AT&T HIGH PROFILE FACILITY. BEFORE DIGGING, WAIT FOR LOCATES TO BE PERFORMED. HAND DIGGING IS MANDATORY WITHIN THE STATUTORY TOLERANCE ZONE.