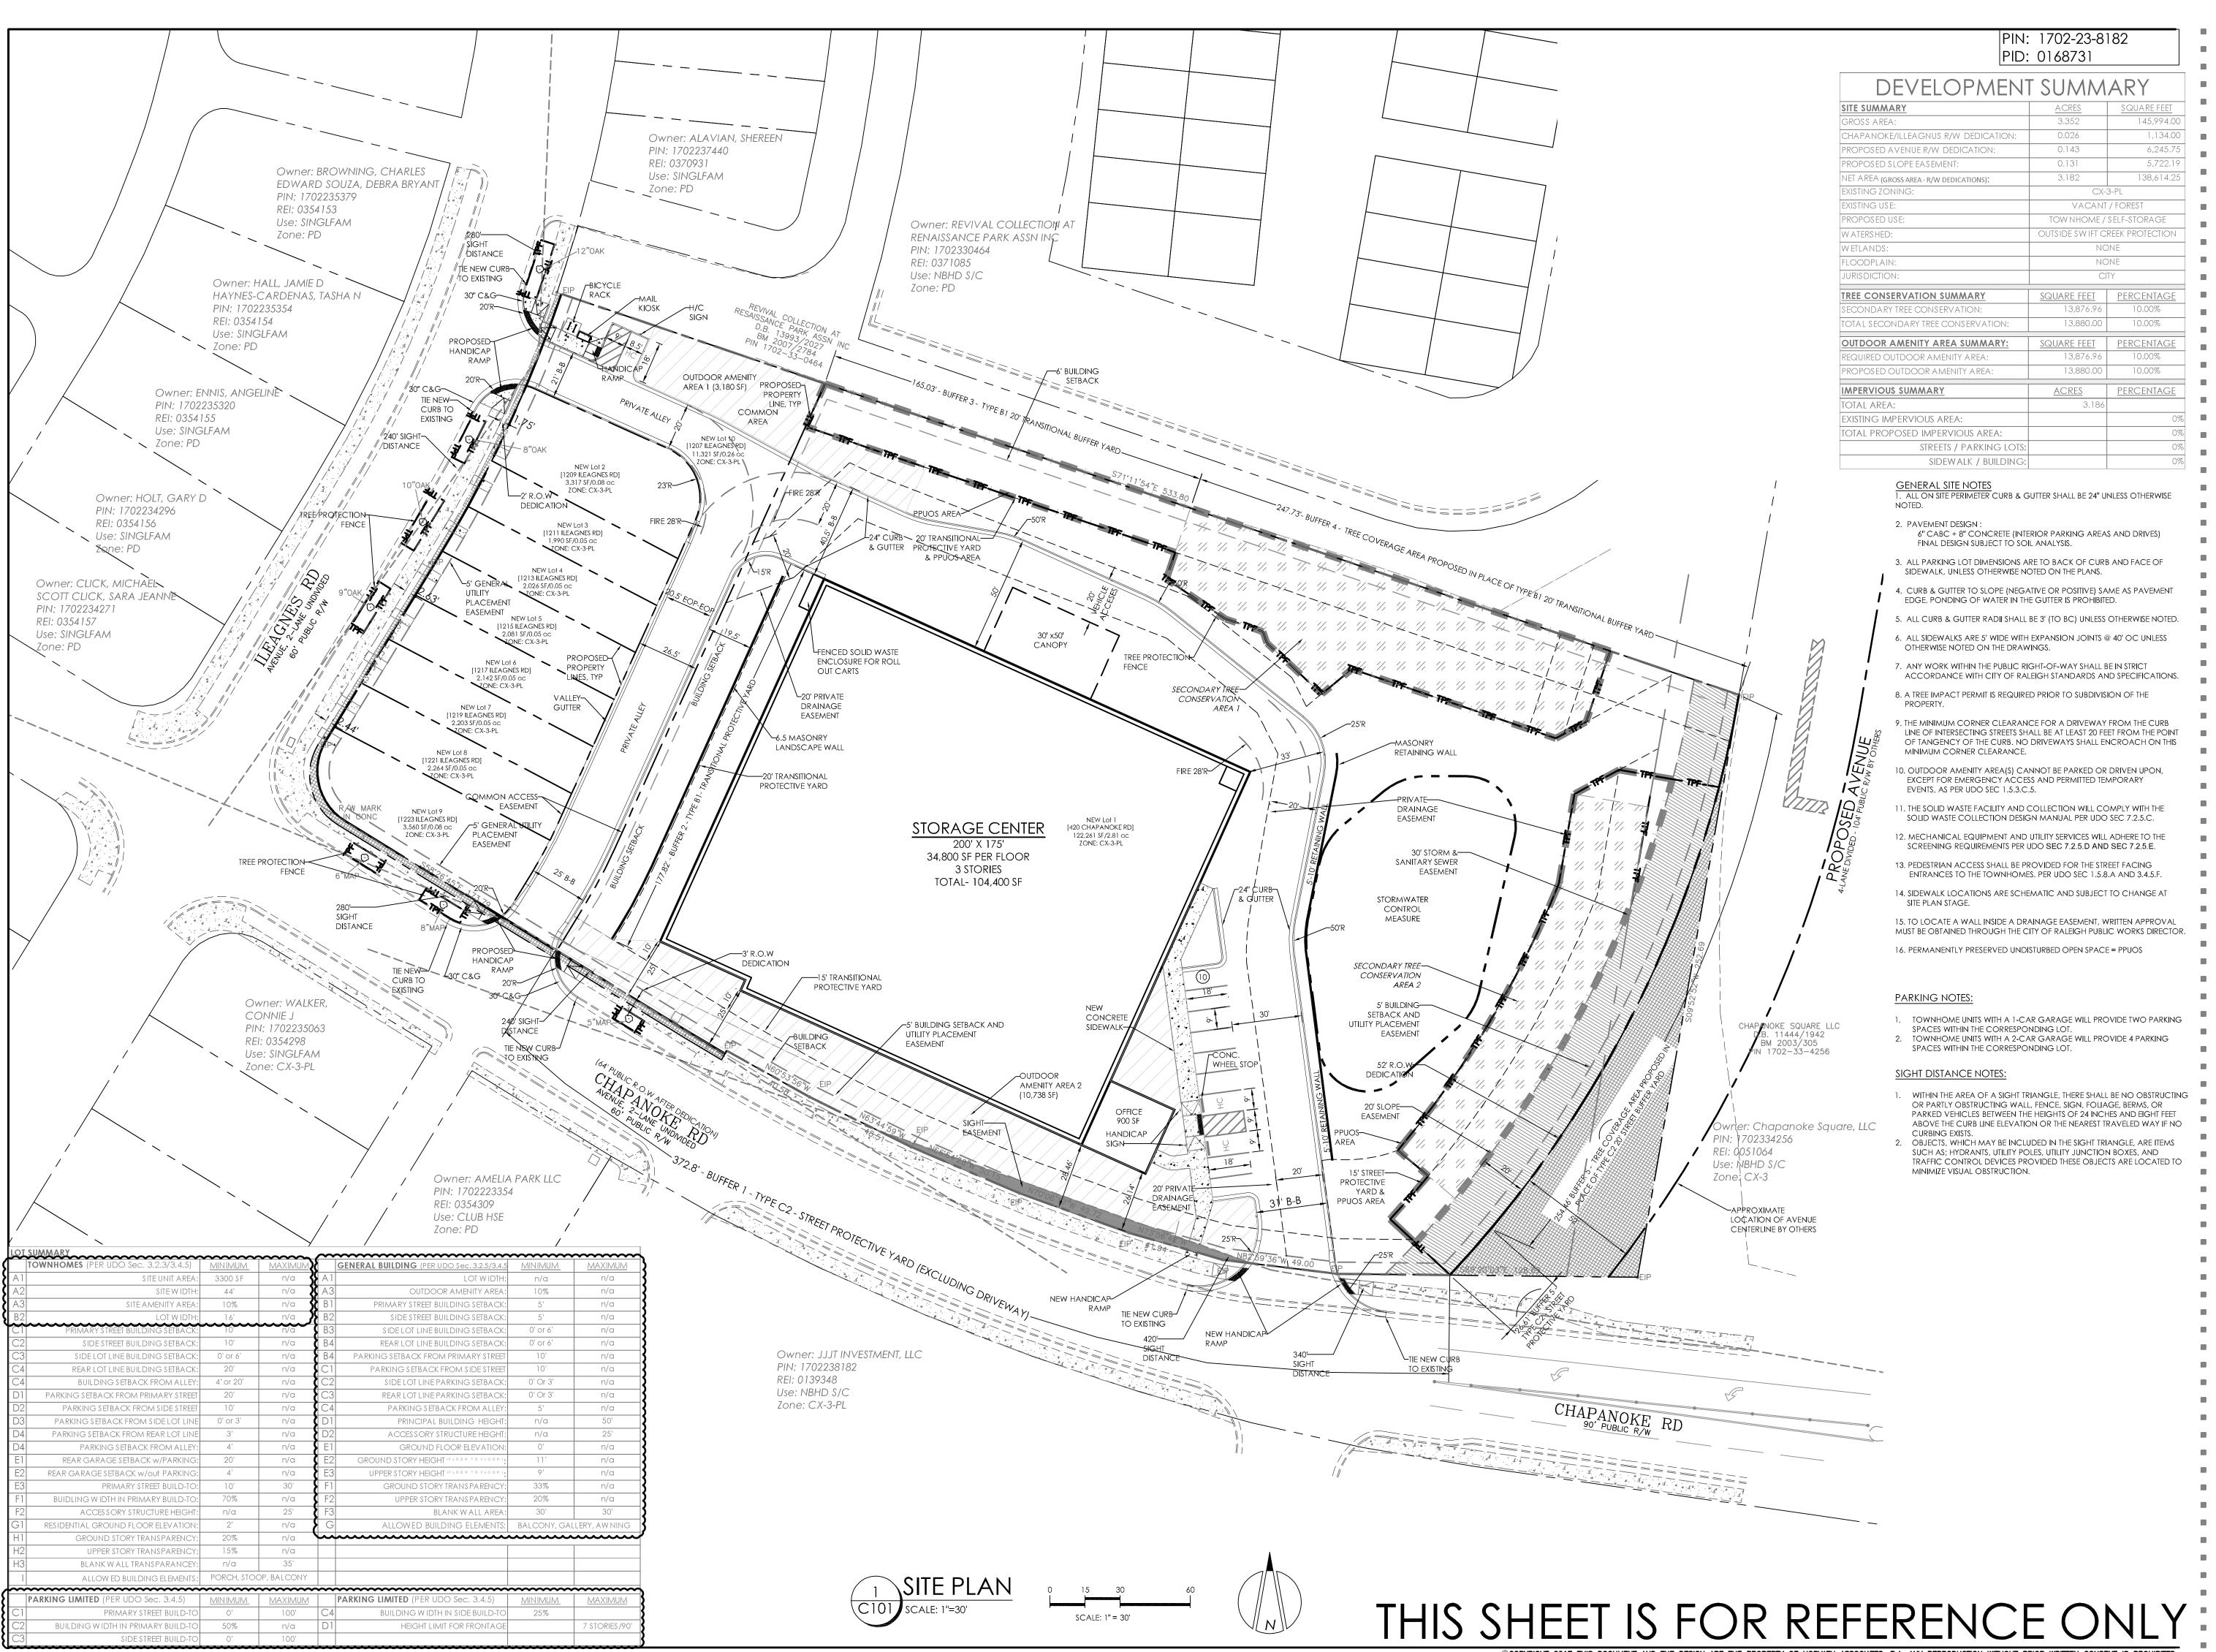

- **REQUEST:** Subdivision of a 3.352 acre site zoned CX-3-PL into a total of ten (10) lots. Of the ten (10) lots, eight (8) lots are for Townhomes, one (1) lot is to be Open Space/Common Area associated with the townhomes, and one (1) lot is for General Building Use.
- **LOCATION:** This site is located on the north side of Chapanoke Road between S Wilmington Street and Ileagnes Road. Per Ordinance No. (2017) 712/Resolution (2017) 474, this property, effective June 6, 2017, has been annexed, and is now located inside the City limits.

ADJUSTMENTS/ ALTERNATES, ETC: Design adjustment for block perimeter has been approved by staff providing relief from additional improvements being constructed for this subdivision.

**FINDINGS:** City Administration finds that this request, with the below conditions of approval being met, conforms to the Unified Development Ordinance. This approval is based on a preliminary plan dated July 24, 2017 /submitted by Horvath Associates.

# **DEVELOPMENT SUMMARY**

| SITE SUMMARY                             | ACRES                          | SQUARE FEET       |  |
|------------------------------------------|--------------------------------|-------------------|--|
| GROSS AREA:                              | 3.352                          | 145,994.00        |  |
| CHAPANOKE/ILLEAGNUS R/W DEDICATION:      | 0.026 1,1                      |                   |  |
| PROPOSED AVENUE R/W DEDICATION:          | 0.143                          | 6,245.75          |  |
| PROPOSED SLOPE EASEMENT:                 | 0.131                          | 5,722.19          |  |
| NET AREA (GROSS AREA - R/W DEDICATIONS): | 3.182                          | 138,614.25        |  |
| EXISTING ZONING:                         | CX-3-PL                        |                   |  |
| EXISTING USE:                            | VACANT                         | / FOREST          |  |
| PROPOSED USE:                            | TOW NHOME / SELF-STORAGE       |                   |  |
| WATERSHED:                               | OUTSIDE SWIFT CREEK PROTECTION |                   |  |
| W ETLANDS:                               | NONE                           |                   |  |
| FLOODPLAIN:                              | NONE                           |                   |  |
| JURISDICTION:                            | CITY                           |                   |  |
| TREE CONSERVATION SUMMARY                | SQUARE FEET PERCENTA           |                   |  |
| secondary tree conservation:             | 13,876.96                      | 10.00%            |  |
| TOTAL SECONDARY TREE CONSERVATION:       | 13,880.00                      | 10.00%            |  |
| OUTDOOR AMENITY AREA SUMMARY:            | <u>SQUARE FEET</u>             | PERCENTAGE        |  |
| REQUIRED OUTDOOR AMENITY AREA:           | 13,876.96                      | 10.00%            |  |
| PROPOSED OUTDOOR AMENITY AREA:           | 13,880.00                      | 10.00%            |  |
| IMPERVIOUS SUMMARY                       | <u>ACRES</u>                   | <u>PERCENTAGE</u> |  |
| TOTAL AREA:                              | 3.186                          |                   |  |
| EXISTING IMPERVIOUS AREA:                |                                | 0%                |  |
| TOTAL PROPOSED IMPERVIOUS AREA:          |                                | 0%                |  |
| streets / parking lots:                  |                                | 0%                |  |
|                                          |                                |                   |  |

| DEVELOPMENI                               | r summ                         | ARY         |  |  |  |
|-------------------------------------------|--------------------------------|-------------|--|--|--|
| SITE SUMMARY                              | ACRES                          | SQUARE FEET |  |  |  |
| GROSS AREA:                               | 3.352                          | 145,994.00  |  |  |  |
| CHAPANOKE/ILLEAGNUS R/W DEDICATION:       | 0.026                          | 1,134.00    |  |  |  |
| PROPOSED AVENUE R/W DEDICATION:           | 0.143                          | 6,245.75    |  |  |  |
| PROPOSED SLOPE EASEMENT:                  | 0.131                          | 5,722.19    |  |  |  |
| NET A REA (GROSS AREA - R/W DEDICATIONS): | 3.182                          | 138,614.25  |  |  |  |
| EXISTING ZONING:                          | CX-3-PL                        |             |  |  |  |
| EXISTING USE:                             | VACANT / FOREST                |             |  |  |  |
| PROPOSED USE:                             | TOW NHOME / SELF-STORAGE       |             |  |  |  |
| WATERSHED:                                | OUTSIDE SWIFT CREEK PROTECTION |             |  |  |  |
| W ETLANDS:                                | NONE                           |             |  |  |  |
| FLOODPLAIN:                               | NONE                           |             |  |  |  |
| JURIS DICTION:                            | CITY                           |             |  |  |  |
| TREE CONSERVATION SUMMARY                 | <u>SQUARE FEET</u>             | PERCENTAGE  |  |  |  |
| SECONDARY TREE CONSERVATION:              | 13,876.96                      | 10.00%      |  |  |  |
| TOTAL SECONDARY TREE CONSERVATION:        | 13,880.00                      | 10.00%      |  |  |  |
| OUTDOOR AMENITY AREA SUMMARY:             | <u>SQUARE FEET</u>             | PERCENTAGE  |  |  |  |
| REQUIRED OUTDOOR AMENITY AREA:            | 13,876.96                      | 10.00%      |  |  |  |
| PROPOSED OUTDOOR AMENITY AREA:            | 13,880.00                      | 10.00%      |  |  |  |
| IMPERVIOUS SUMMARY                        | <u>ACRES</u>                   | PERCENTAGE  |  |  |  |
| TOTAL AREA:                               | 3.186                          |             |  |  |  |
| EXISTING IMPERVIOUS AREA:                 |                                | 0%          |  |  |  |
| TOTAL PROPOSED IMPERVIOUS AREA:           |                                | 0%          |  |  |  |
| streets / parking lots:                   |                                | 0%          |  |  |  |
| sidewalk / building:                      |                                | 0%          |  |  |  |