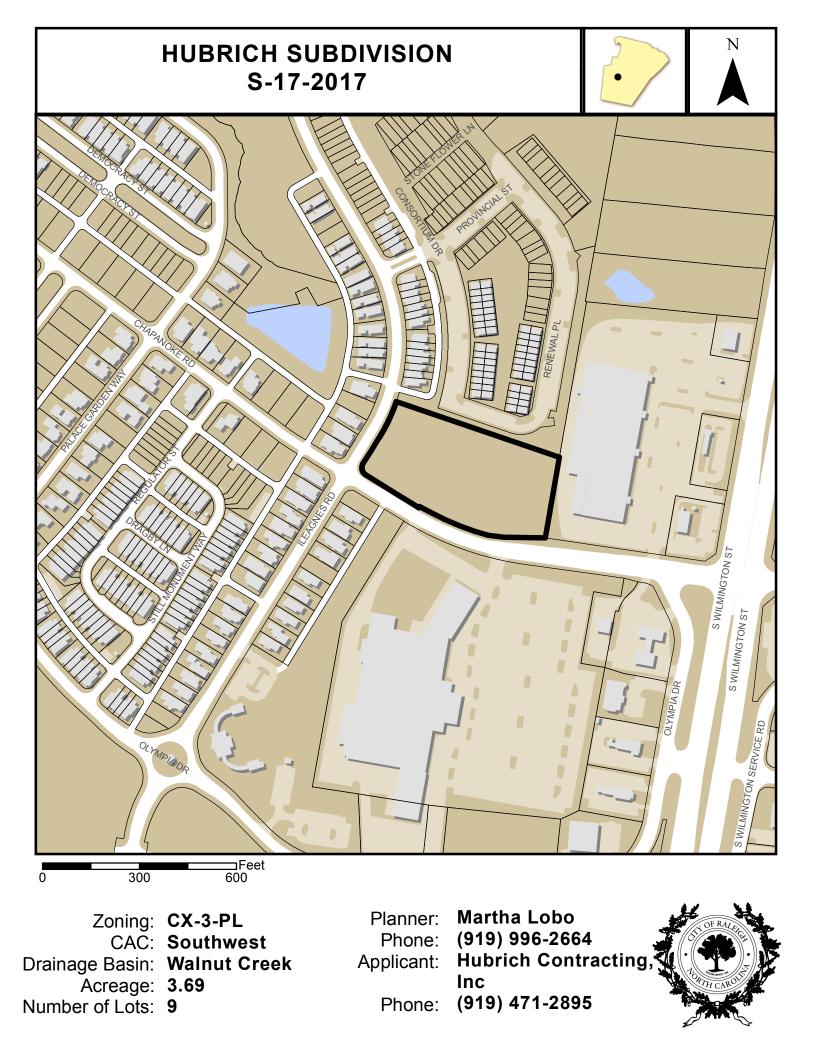

- **REQUEST:** Subdivision of a 3.352 acre site zoned CX-3-PL into a total of ten (10) lots. Of the ten (10) lots, eight (8) lots are for Townhomes, one (1) lot is to be Open Space/Common Area associated with the townhomes, and one (1) lot is for General Building Use.
- **LOCATION:** This site is located on the north side of Chapanoke Road between S Wilmington Street and Ileagnes Road. Per Ordinance No. (2017) 712/Resolution (2017) 474, this property, effective June 6, 2017, has been annexed, and is now located inside the City limits.

ADJUSTMENTS/ ALTERNATES, ETC: Design adjustment for block perimeter has been approved by staff providing relief from additional improvements being constructed for this subdivision.

**FINDINGS:** City Administration finds that this request, with the below conditions of approval being met, conforms to the Unified Development Ordinance. This approval is based on a preliminary plan dated July 24, 2017 /submitted by Horvath Associates.