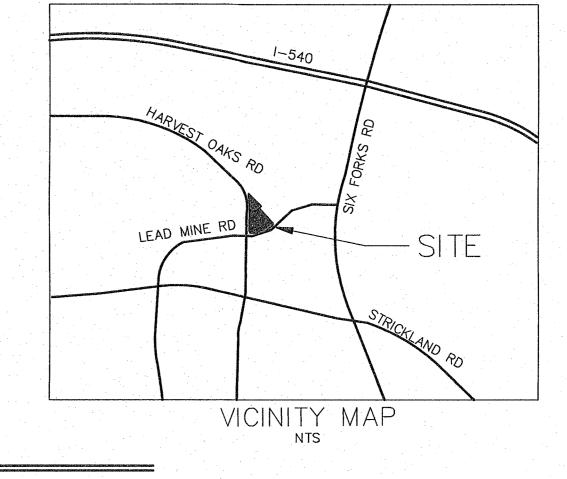

improvements will be in the CX-3-PL portion of the site.

**LOCATION:** 8904 Harvest Oaks Drive. This site is located on the west side of Harvest Oaks Drive

and the south side of Baileywick Road.

DESIGN ADJUSTMENTS/ ALTERNATES,