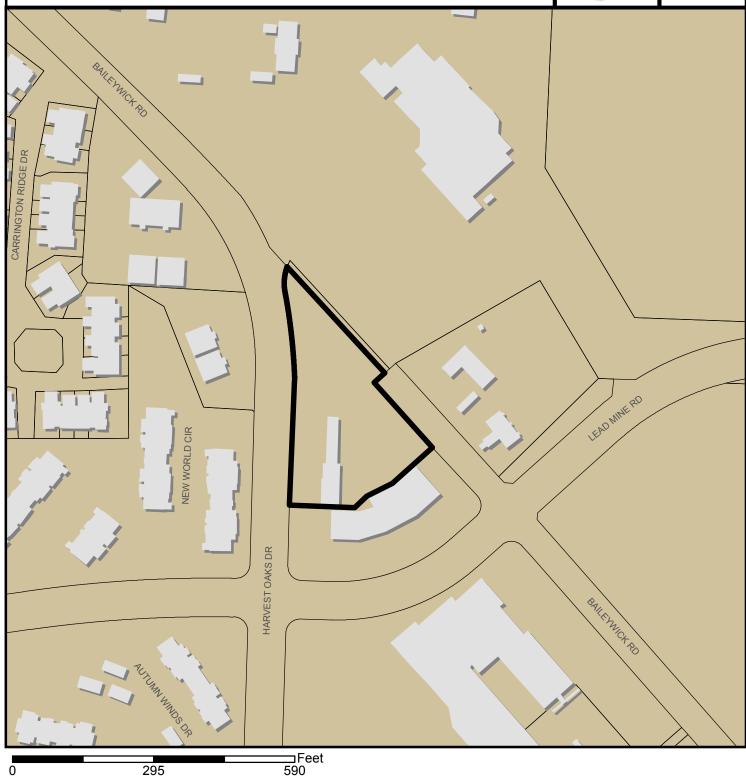

**REQUEST:** Development of a two-acre tract zoned CX-3-PL and R-1 with a portion of the property

in the Falls Watershed Protection Overlay district into a 120,276 square foot, 49' tall self-service storage building (General Building Type), containing 956 storage units. All

improvements will be in the CX-3-PL portion of the site.

**LOCATION:** 8904 Harvest Oaks Drive. This site is located on the west side of Harvest Oaks Drive

and the south side of Baileywick Road.

DESIGN ADJUSTMENTS/ ALTERNATES,

**ETC:** Two Design Adjustments approved to allow street trees in the existing 3.5' planting

area along Harvest Oaks Drive, and to not require additional right-of-way dedication

along Baileywick Road.

**FINDINGS:** City Administration finds that this request, with the below conditions of approval being