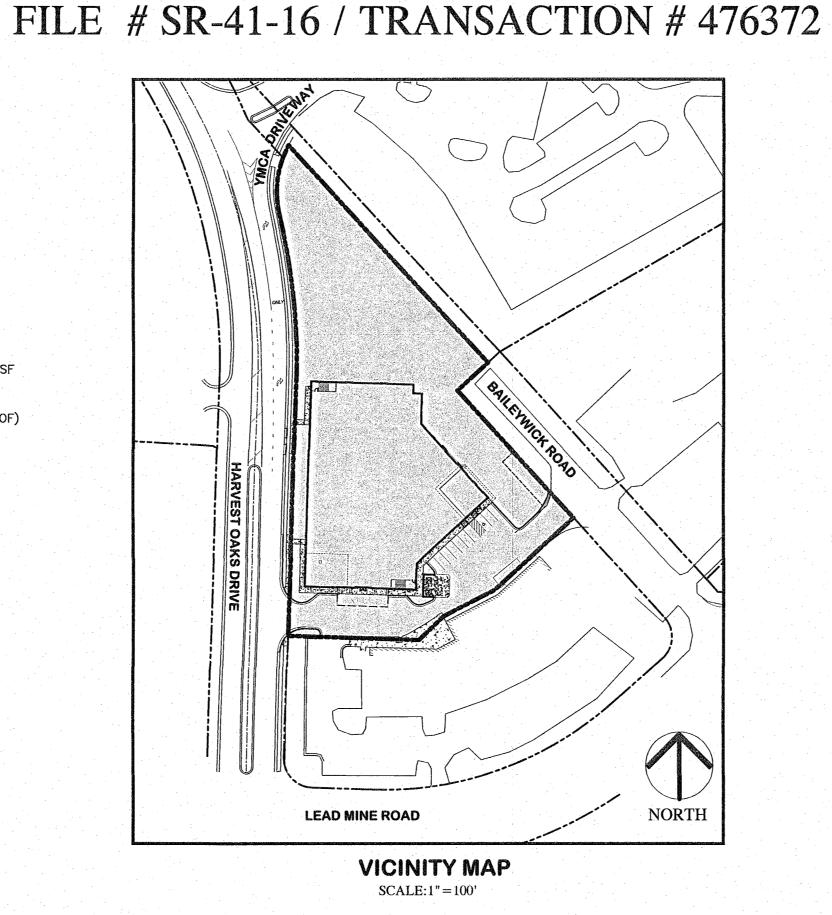

### Administrative Approval Action

SR-41-16 / Harvest Plaza Storage Transaction# 476372, AA#3655 City of Raleigh Development Services One Exchange Plaza Raleigh, NC 27601 (919) 996-2626 DS.help@raleighnc.gov www.raleighnc.gov

improvements will be in the CX-3-PL portion of the site.

**LOCATION:** 8904 Harvest Oaks Drive. This site is located on the west side of Harvest Oaks Drive

and the south side of Baileywick Road.

DESIGN ADJUSTMENTS/ ALTERNATES,