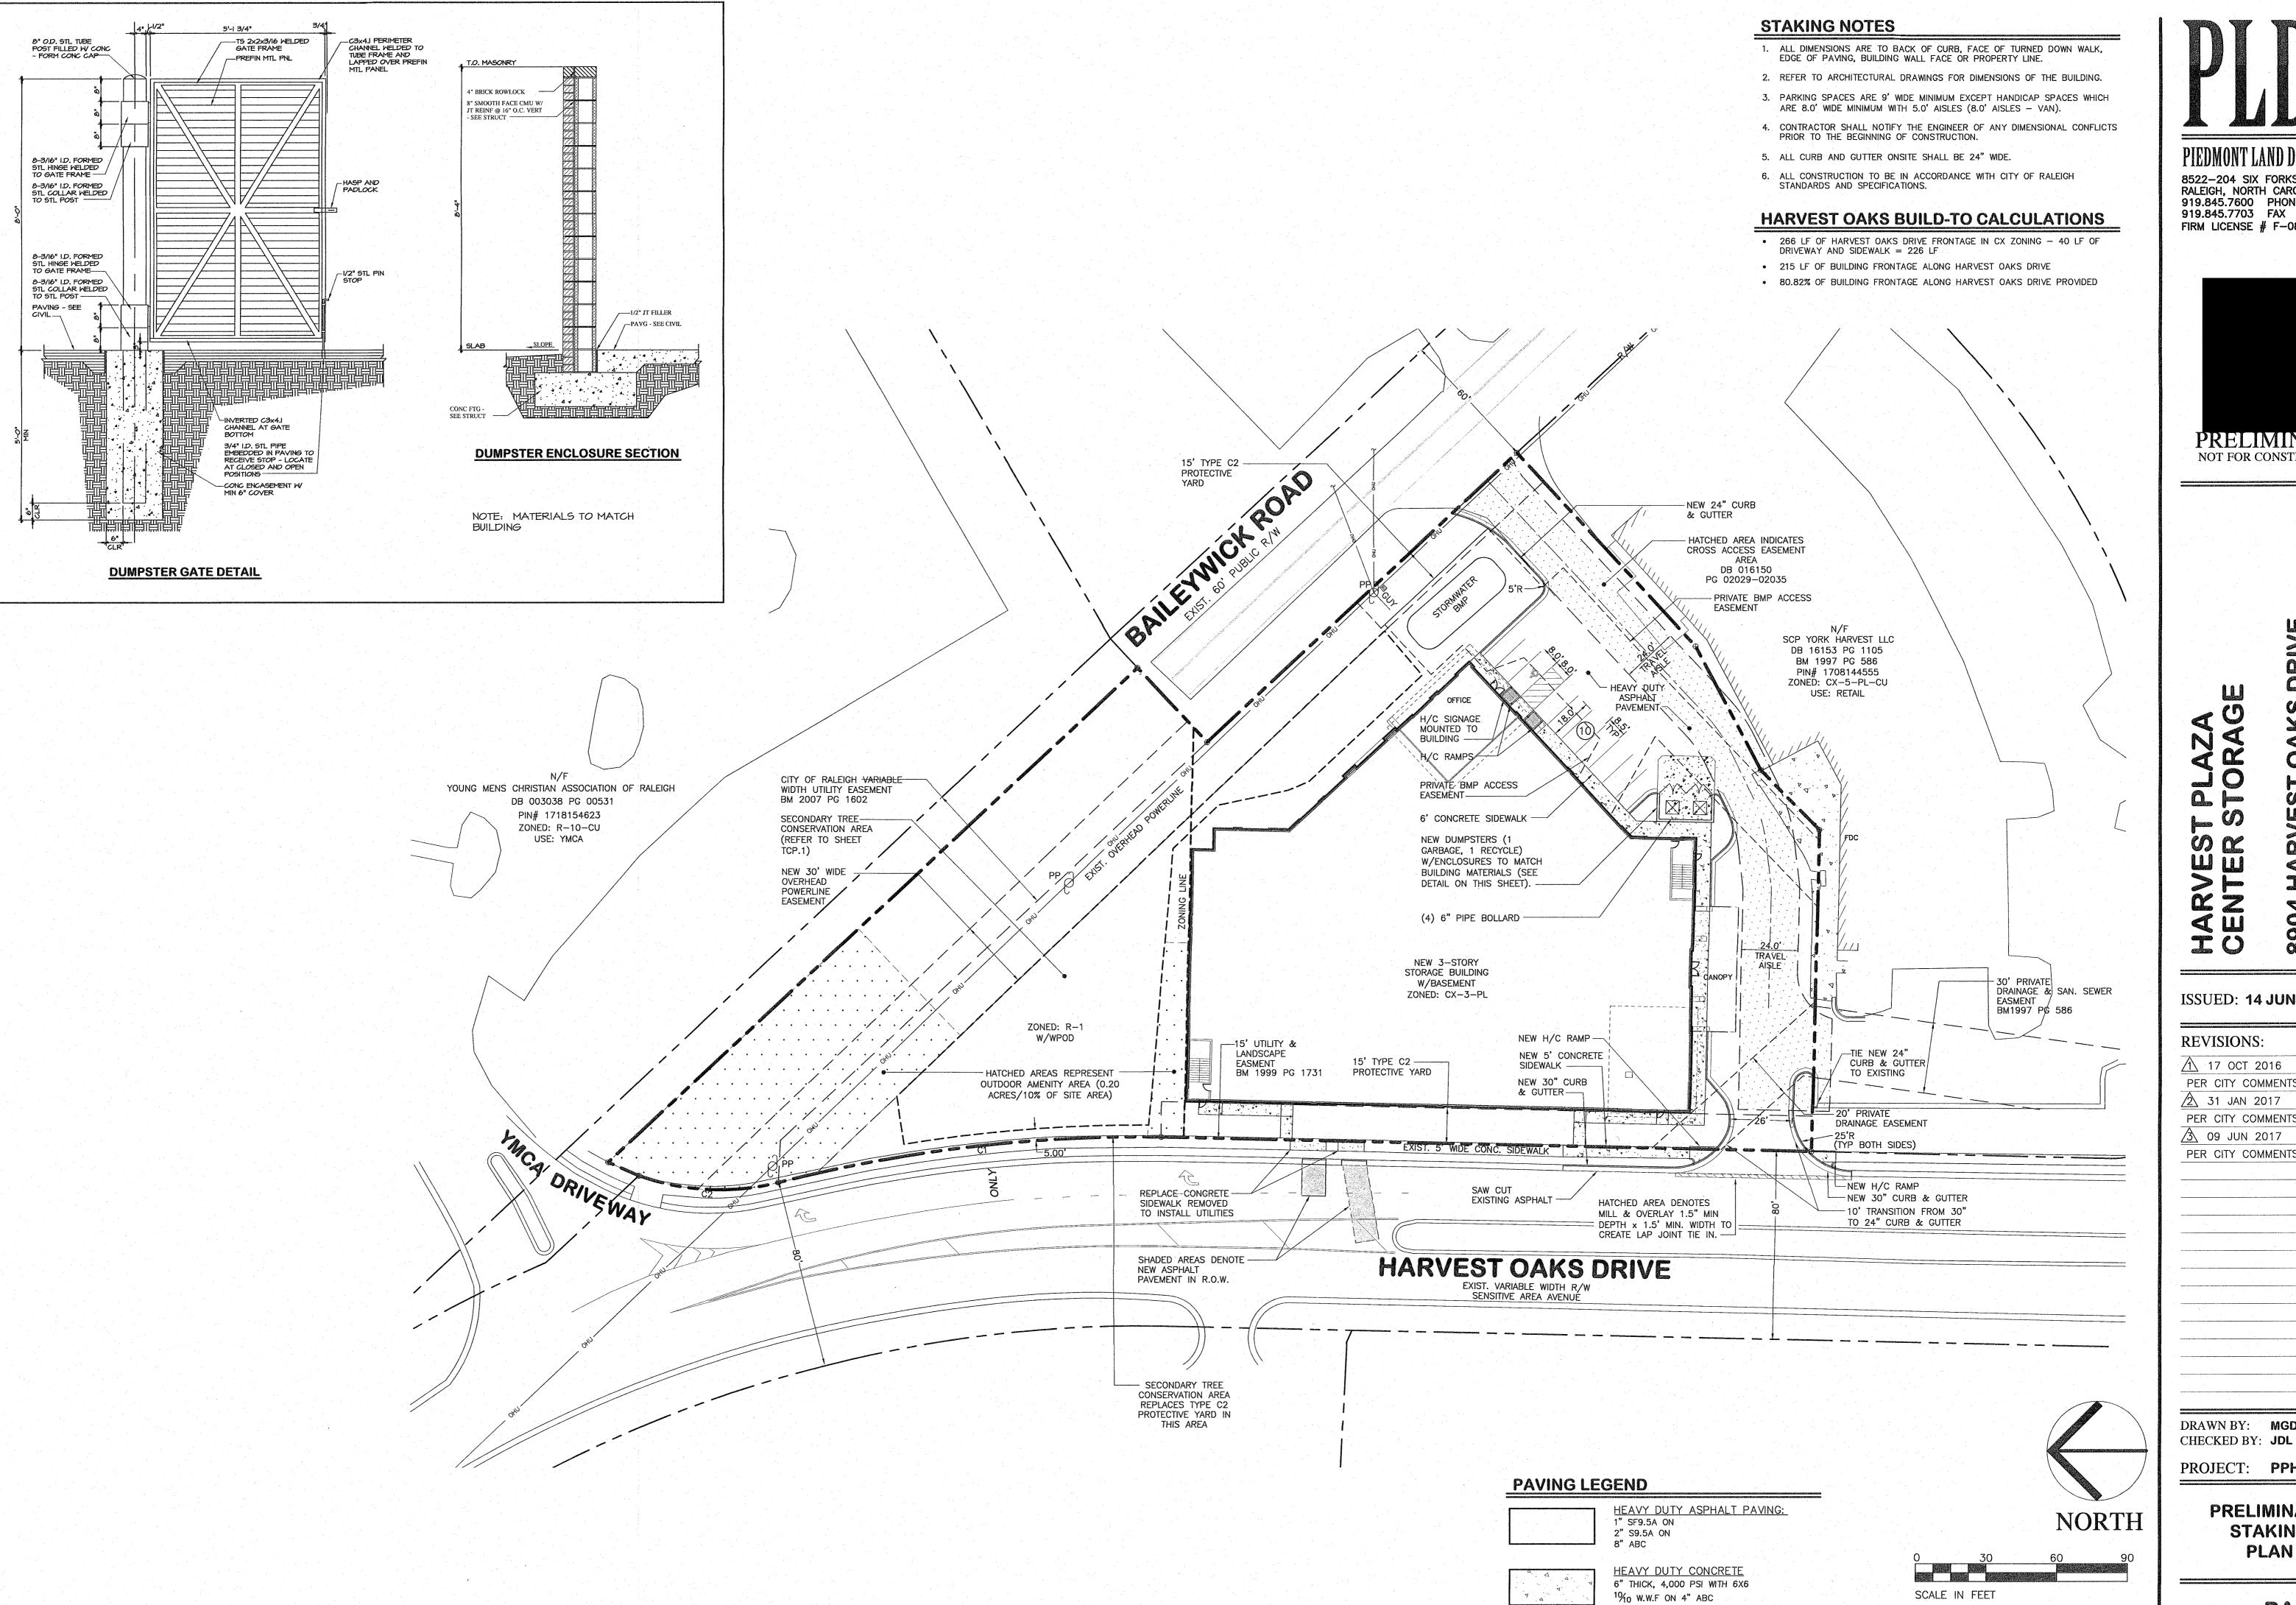

### **GENERAL NOTES:**

- ALL MATERIALS AND METHODS OF CONSTRUCTION SHALL BE IN ACCORDANCE WITH THE CITY OF RALEIGH AND THE STATE OF NORTH CAROLINA STANDARDS AND
- CONTRACTOR SHALL HAVE NORTH CAROLINA ONE CALL (1-800-632-4949) LOCATE ALL EXISTING UTILITIES PRIOR TO BEGINNING CONSTRUCTION.
- 3. CONTRACTOR SHALL VERIFY THE LOCATION AND DEPTH OF ALL EXISTING UTILITIES AND NOTIFY THE ENGINEER OF ANY DISCREPANCIES OR CONFLICTS PRIOR TO
- 4. BOUNDARY, SURVEY, AND HORIZONTAL/VERTICAL DATUM INFORMATION IS TAKEN FROM SURVEY BY CHANDLER LAND SURVEYING.
- 5. ALL CONSTRUCTION SHALL CONFORM TO A.D.A. STANDARDS
- 6. THIS PROPERTY IS NOT LOCATED IN THE 100 YEAR FLOOD PLAIN AS SHOWN ON THE FEDERAL EMERGENCY MANAGEMENT AGENCY FLOOD INSURANCE RATE MAP NO. 3720170800J, EFFECTIVE DATE MAY 2, 2006.
- 7. ALL SITE LIGHTING SHALL BE IN ACCORDANCE WITH THE CITY OF RALEIGH ZONING ORDINANCE.

### SHEET INDEX:

- COVER SHEET EXISTING CONDITIONS PLAN
- STAKING PLAN
- GRADING AND STORM DRAINAGE PLAN UTILITY PLAN
- LANDSCAPE PLAN
- TREE CONSERVATION PLAN
- BUILDING ELEVATIONS SHEET 1 OF 2 BUILDING ELEVATIONS SHEET 2 OF 2

### SOLID WASTE COMPLIANCE STATEMENT

TWO NEW DUMPSTERS WITH HEAVY DUTY CONCRETE PAD AND A 8' HIGH ENCLOSURE WITH LOCKABLE GATES WILL BE PROVIDED BEHIND THE BUILDING AS SHOWN ON THE SITE PLAN. THE OWNER WILL USE A PRIVATE HAULER.