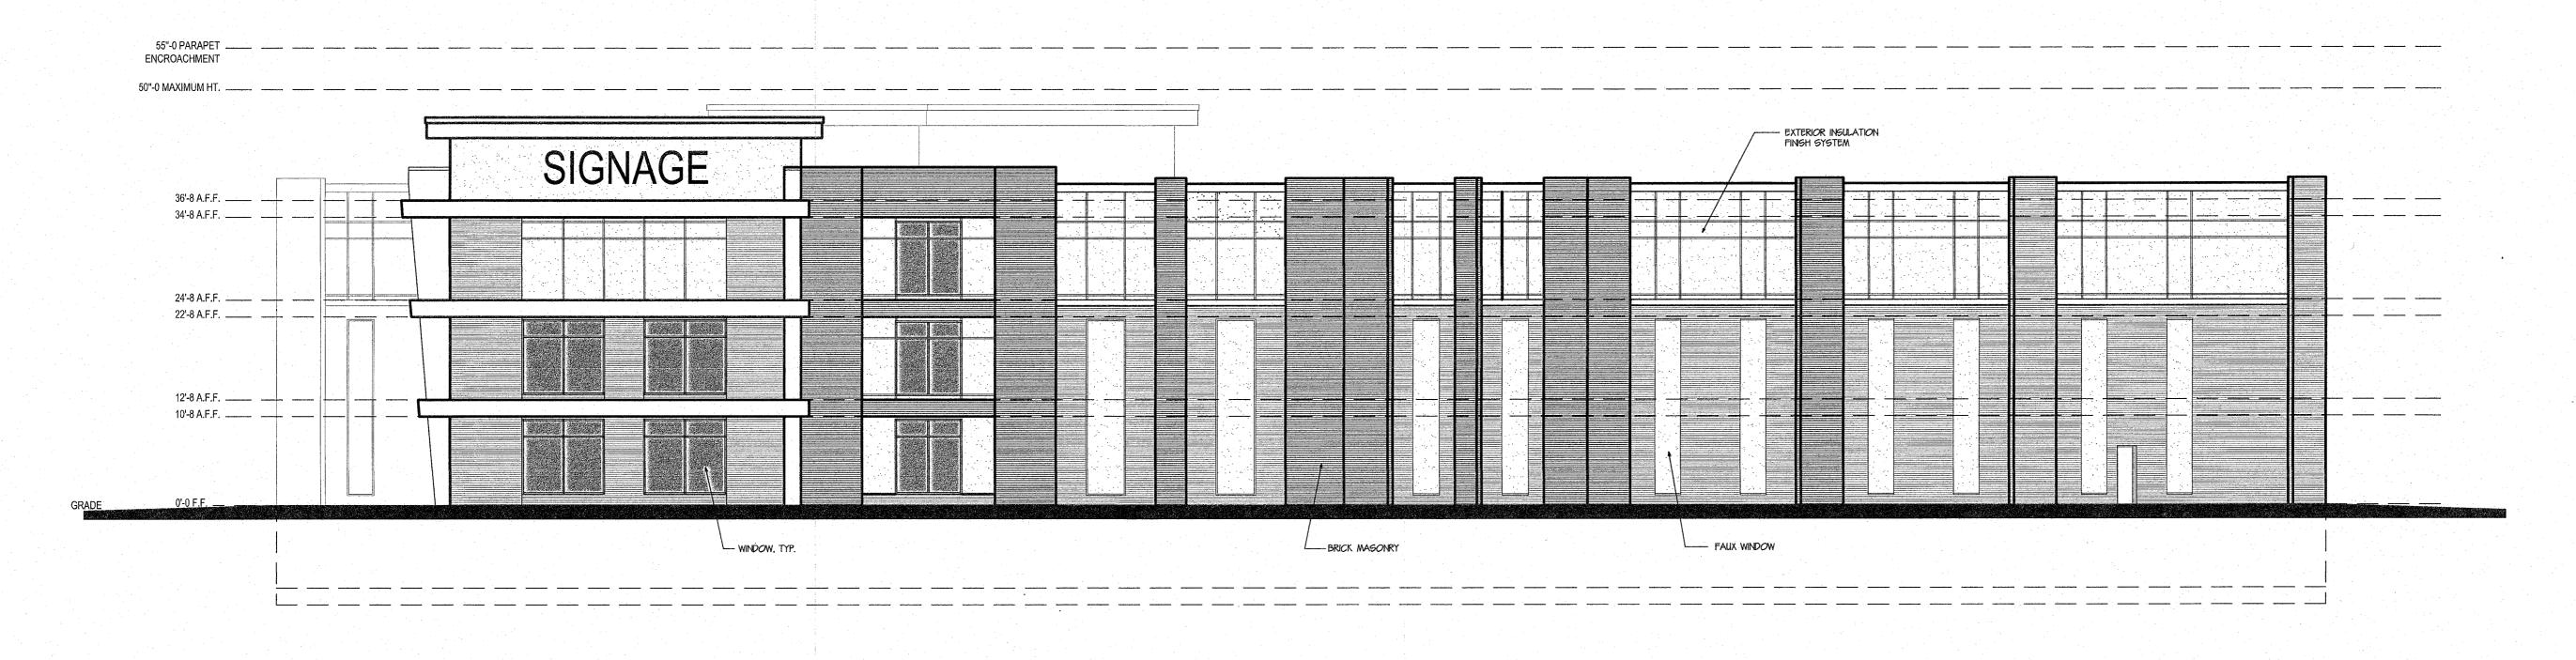

### SHEET INDEX:

- COVER SHEET EXISTING CONDITIONS PLAN
- STAKING PLAN
- GRADING AND STORM DRAINAGE PLAN UTILITY PLAN
- LANDSCAPE PLAN
- TREE CONSERVATION PLAN
- BUILDING ELEVATIONS SHEET 1 OF 2 BUILDING ELEVATIONS SHEET 2 OF 2

### **BUILDING HEIGHT CALCULATIONS**

FIN. FLOOR ELEVATION = 494.00AVERAGE GROUND ELEVATION ALONG FRONT = (496.7 + 492.3)/2 = 494.50BUILDING HEIGHT ABOVE FINISHED FLOOR = 48.67' BUILDING HEIGHT = 494.00 + 48.67 - 494.50 = 48.17