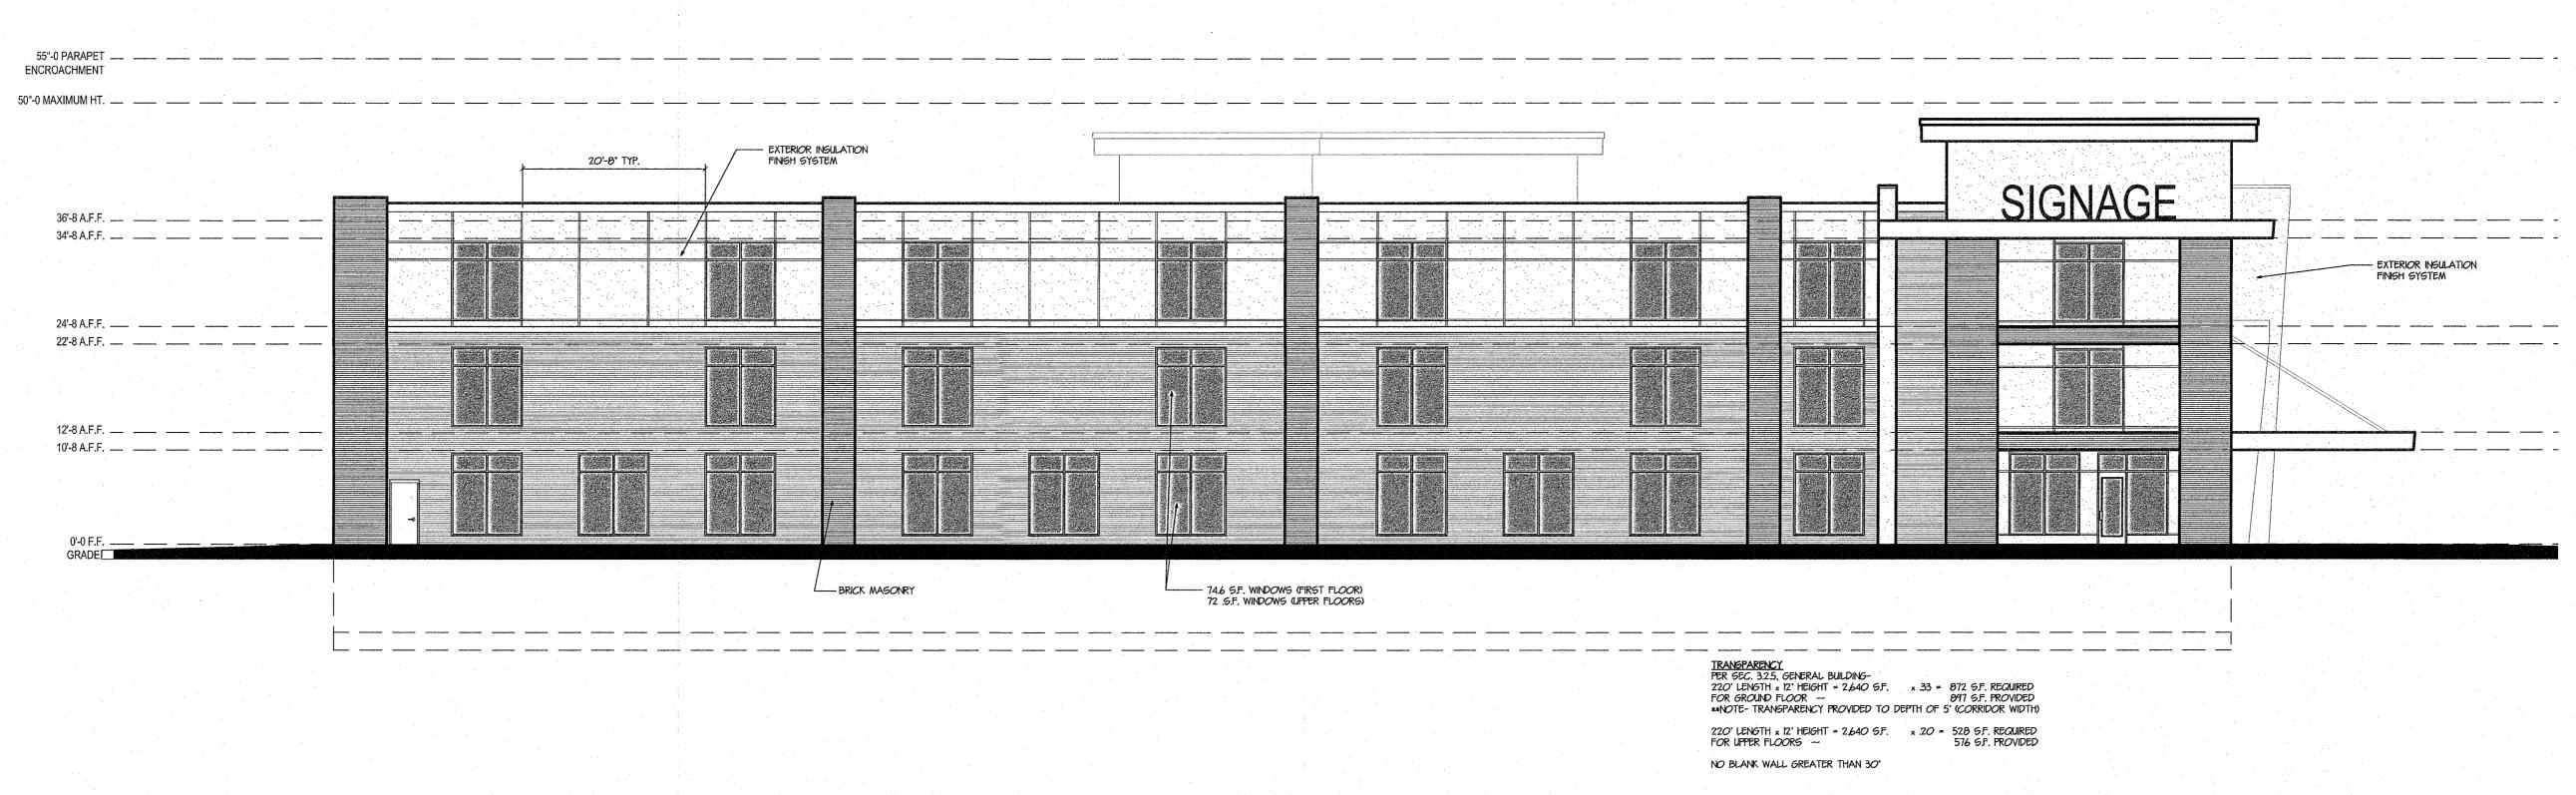

### SHEET INDEX:

- COVER SHEET EXISTING CONDITIONS PLAN
- STAKING PLAN
- GRADING AND STORM DRAINAGE PLAN UTILITY PLAN
- LANDSCAPE PLAN
- TREE CONSERVATION PLAN
- BUILDING ELEVATIONS SHEET 1 OF 2 BUILDING ELEVATIONS SHEET 2 OF 2

### **BUILDING HEIGHT CALCULATIONS**

FIN. FLOOR ELEVATION = 494.00AVERAGE GROUND ELEVATION ALONG FRONT = (496.7 + 492.3)/2 = 494.50BUILDING HEIGHT ABOVE FINISHED FLOOR = 48.67' BUILDING HEIGHT = 494.00 + 48.67 - 494.50 = 48.17