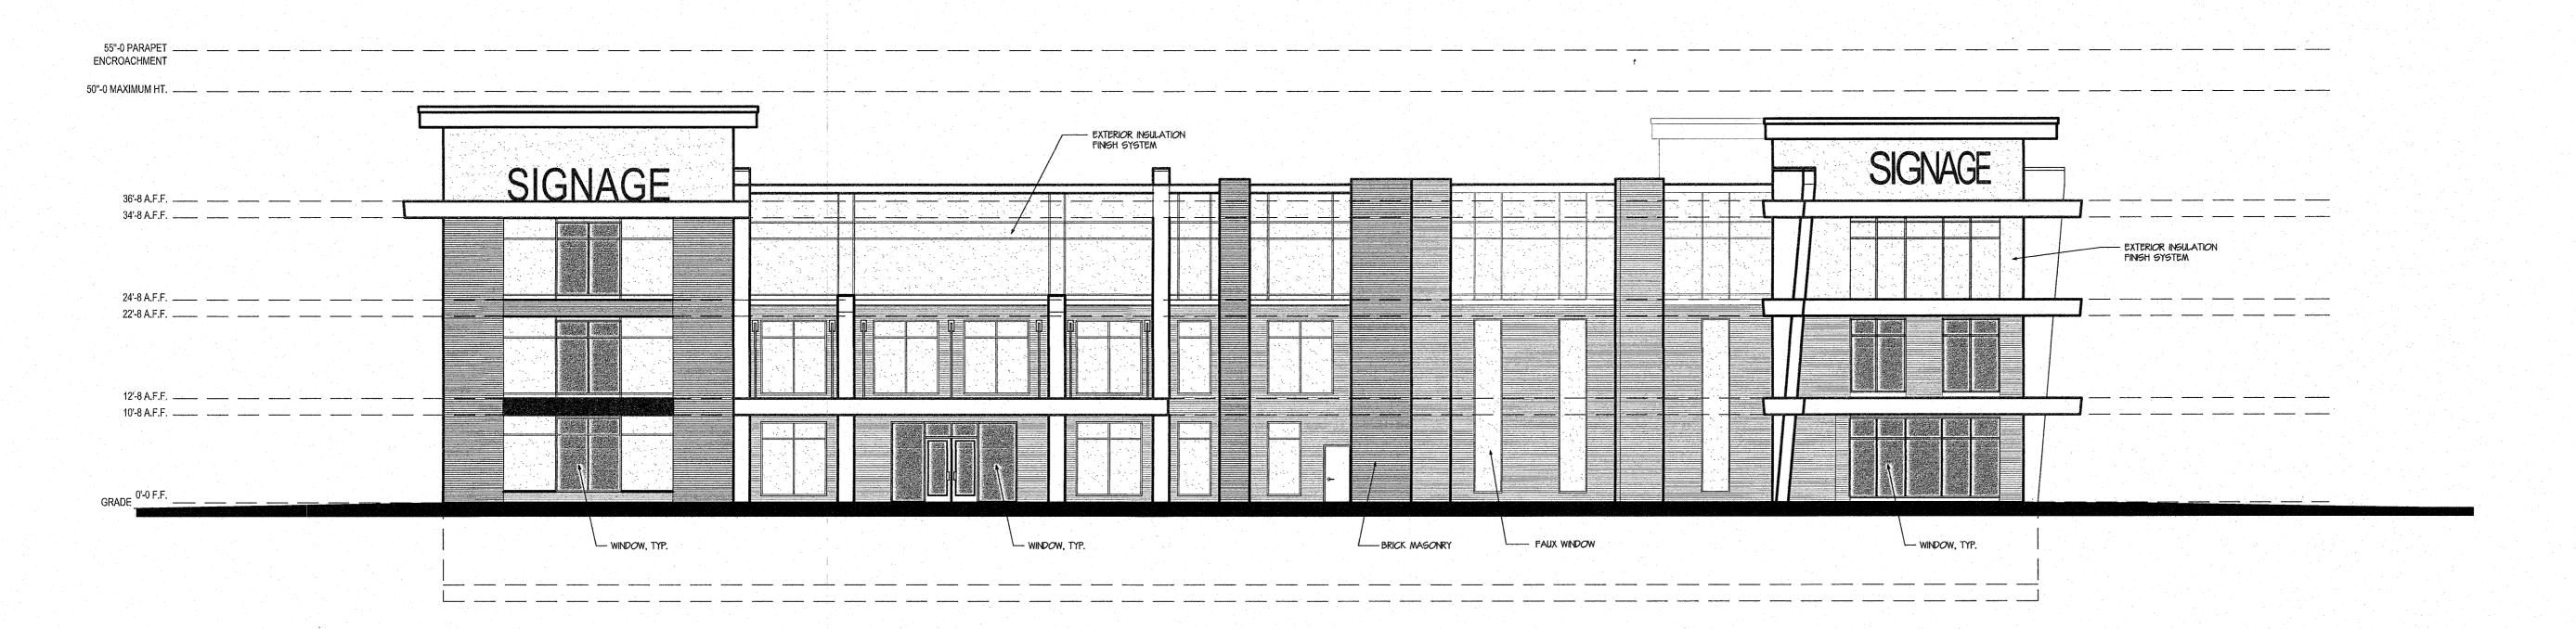

### SHEET INDEX:

- COVER SHEET EXISTING CONDITIONS PLAN
- STAKING PLAN
- GRADING AND STORM DRAINAGE PLAN UTILITY PLAN
- LANDSCAPE PLAN
- TREE CONSERVATION PLAN
- BUILDING ELEVATIONS SHEET 1 OF 2 BUILDING ELEVATIONS SHEET 2 OF 2

### **BUILDING HEIGHT CALCULATIONS**

FIN. FLOOR ELEVATION = 494.00AVERAGE GROUND ELEVATION ALONG FRONT = (496.7 + 492.3)/2 = 494.50BUILDING HEIGHT ABOVE FINISHED FLOOR = 48.67' BUILDING HEIGHT = 494.00 + 48.67 - 494.50 = 48.17