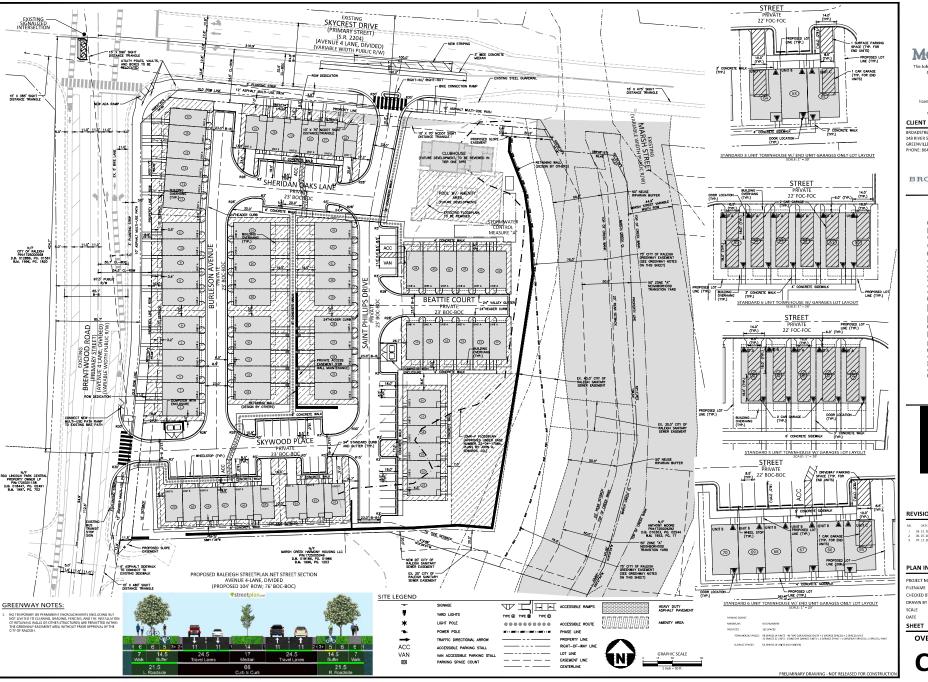

**REQUEST:** This is a townhome subdivision consisting of 70 residential lots and 1

HOA/Common lot and associated infrastructure.

**DESIGN** 

ADJUSTMENT(S)/

ALTERNATES, ETC: N/A

FINDINGS: City Administration finds that this request, with the below conditions of

### General

1. The greenway easement as shown on the preliminary plan shall be dedicated prior to, or in conjunction with the recording of a map in any phase affected by the greenway.

### **Urban Forestry**

14. A public infrastructure surety for 11 street trees shall be provided to City of Raleigh Transportation – Development Engineering Division (UDO 8.1.3) in the amount of 125% of the improvement cost for the City of Raleigh infrastructure.

### **Urban Forestry**

6. Tree impact permits must be obtained for the approved streetscape tree installations in the right-of-way. This development proposes 11 street trees along Brentwood Road.

Case File / Name: SUB-0013-2022 DSLC - Skycrest Townhomes (SUBD) City of Raleigh
Development Services Department
One Exchange Plaza
Raleigh, NC 27602
(919) 996-2492
currentplanning@raleighnc.gov
www.raleighnc.gov