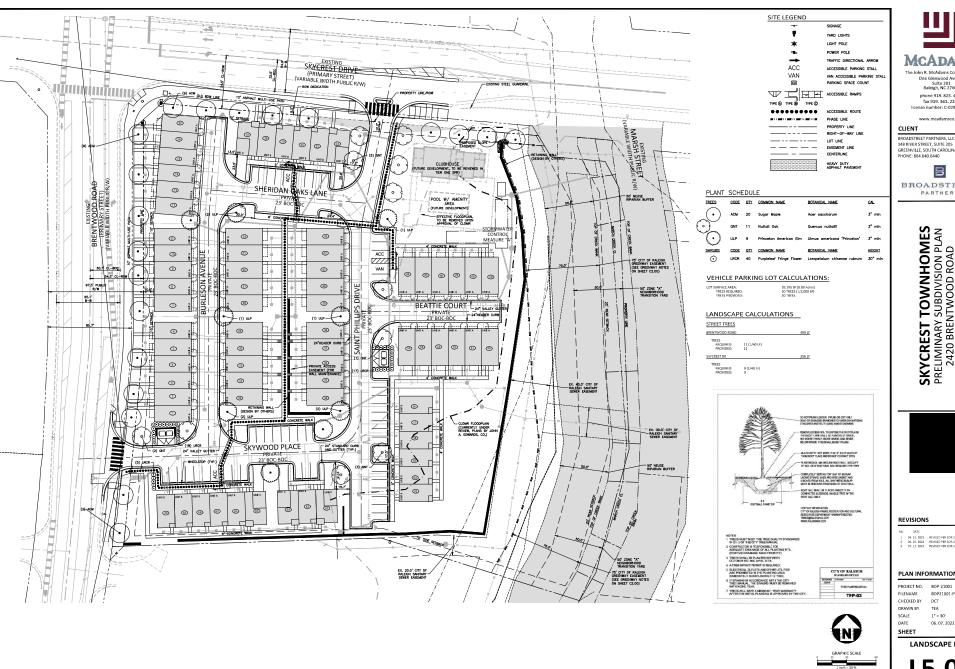

**REQUEST:** This is a townhome subdivision consisting of 70 residential lots and 1

HOA/Common lot and associated infrastructure.

**DESIGN** 

ADJUSTMENT(S)/

ALTERNATES, ETC: N/A

FINDINGS: City Administration finds that this request, with the below conditions of

### General

- 1. Will Serve letter proposing service provided for solid waste collection
- 2. Documentation of the Abandonment of the slope easement referenced in BM2002 page 1063 and reflected on the plan.
- 3. Provide written confirmation from the COR Solid Waste Services Department that the proposed solid waste plan is acceptable Solid waste contact E-mail: swscodecompliance@raleighnc.gov, Phone #: 919-996-3245
- 4. Sheet L6.00 Revise to show the following a). Please demonstrate Compliance with 7.1.7 G 1 on Lighting Plan L6.00. (no light within 20' of a required shade tree. b). Show/note pole mounting height and c.) provide a Foot candle diagram demonstrating compliance to (7.4.4 and 7.4.5).

### General

1. The greenway easement as shown on the preliminary plan shall be dedicated prior to, or in conjunction with the recording of a map in any phase affected by the greenway.

### Stormwater

- 6. A payment equal to twenty-four percent (24%) of the estimated cost of constructing all stormwater control facilities shown on the development plans shall be paid by the developer to the City stormwater facility replacement fund (UDO 9.2.2.G.3).
- 7. A surety equal to 125% of the cost of the construction of a stormwater device shall be paid to the Engineering Services Department (UDO 9.2.2.D.1.d).
- The maximum allocated impervious area for all applicable lots in the subdivision should be identified on all maps for recording.
- The riparian buffers, in accordance with the preliminary plan and the State of North Carolina regulations, shall be shown on plats for recording along with required buffer statement (Recorded Map Checklist).
- 10. All stormwater control measures and means of transporting stormwater runoff to and from any nitrogen and stormwater runoff control measures shall be shown on all plats for recording as private drainage easements (UDO 9.2).

- 11. The flood prone areas, as approved by the City Stormwater Engineer and shown on the preliminary plan, shall be shown on the recorded map (UDO 9.3.3.G).
- 12. If demolition causes a land disturbance of more than 12,000 sf, a mass grading permit will be required. (UDO 9.4.6)
- 13. The City form document entitled Declaration of Maintenance Covenant and Grant of Protection Easement for Stormwater Control Facilities shall be approved by the City and recorded with the county register of deeds office (UDO 9.2.2.G).

### **Urban Forestry**

14. A public infrastructure surety for 11 street trees shall be provided to City of Raleigh Transportation – Development Engineering Division (UDO 8.1.3) in the amount of 125% of the improvement cost for the City of Raleigh infrastructure.

### **Urban Forestry**

6. Tree impact permits must be obtained for the approved streetscape tree installations in the right-of-way. This development proposes 11 street trees along Brentwood Road.

Case File / Name: SUB-0013-2022 DSLC - Skycrest Townhomes (SUBD) City of Raleigh
Development Services Department
One Exchange Plaza
Raleigh, NC 27602
(919) 996-2492
currentplanning@raleighnc.gov
www.raleighnc.gov