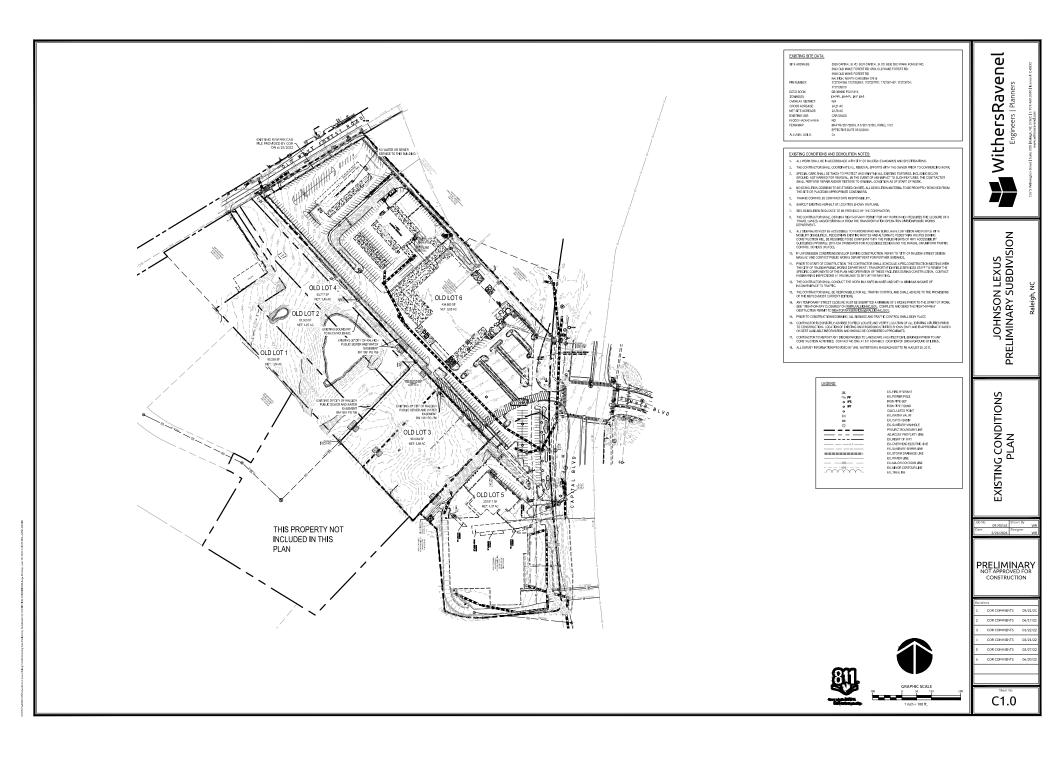

# General

- 1. Provide ROW dedication on Old Wake Forest Road 52' from road centerline. Reminder on the Cross Access Easement at the location of the new ROW dedication here.
- 2. Applicant demonstrates compliance with maximum parking standards in Sec.7.1.2.C & TC-11-21 & notes the # of parking spaces being removed with the site data improvement detail information.
- 3. Applicant demonstrates required landscaping vehicular surface parking design & use standard requirements noted in UDO Sec.6.4.13.B & Sec.7.1.7.
- 4. The "Existing Conditions" sheet, sheet C1.0, referencing the "Old" lots to read "Existing" or current Lot #s, in the Site Permit plans set to reflect the recombination from prior approved plat instruments
- 5. A revised site data information table is provided with the Site Permit Review plans set, detailing the existing/old, proposed/new & right-of-way dedication area (sf/acreages) data and residual areas after the road extension right-of-way dedication.

| INDEX OF SHEETS |                                 |  |  |  |  |
|-----------------|---------------------------------|--|--|--|--|
| Sheet Number    | Sheet Title                     |  |  |  |  |
| C0.0            | COVER                           |  |  |  |  |
| C0.1            | RECORDED PLAT (1 OF 2)          |  |  |  |  |
| C0.2            | RECORDED PLAT (2 OF 2)          |  |  |  |  |
| C1.0            | EXISTING CONDITIONS PLAN        |  |  |  |  |
| C1.1            | DEMOLITION PLAN                 |  |  |  |  |
| C2.0            | OVERALL SUBDIVISION PLAN        |  |  |  |  |
| C2,1            | SUBDIVISION PLAN - NORTH SITE   |  |  |  |  |
| C2.2            | SUBDIVISION PLAN - SOUTH SITE   |  |  |  |  |
| C2.3            | LOT AND EASEMENT PLAN           |  |  |  |  |
| C2.4            | TCA EXHIBIT                     |  |  |  |  |
| C3.0            | GRADING AND STORM DRAINAGE PLAN |  |  |  |  |
| C4.0            | UTILITY PLAN - NORTH SITE       |  |  |  |  |
| C4.1            | UTILITY PLAN - SOUTH SITE       |  |  |  |  |
| L1.0            | LANDSCAPE PLAN                  |  |  |  |  |
| L2.0            | LANDSCAPE DETAILS               |  |  |  |  |