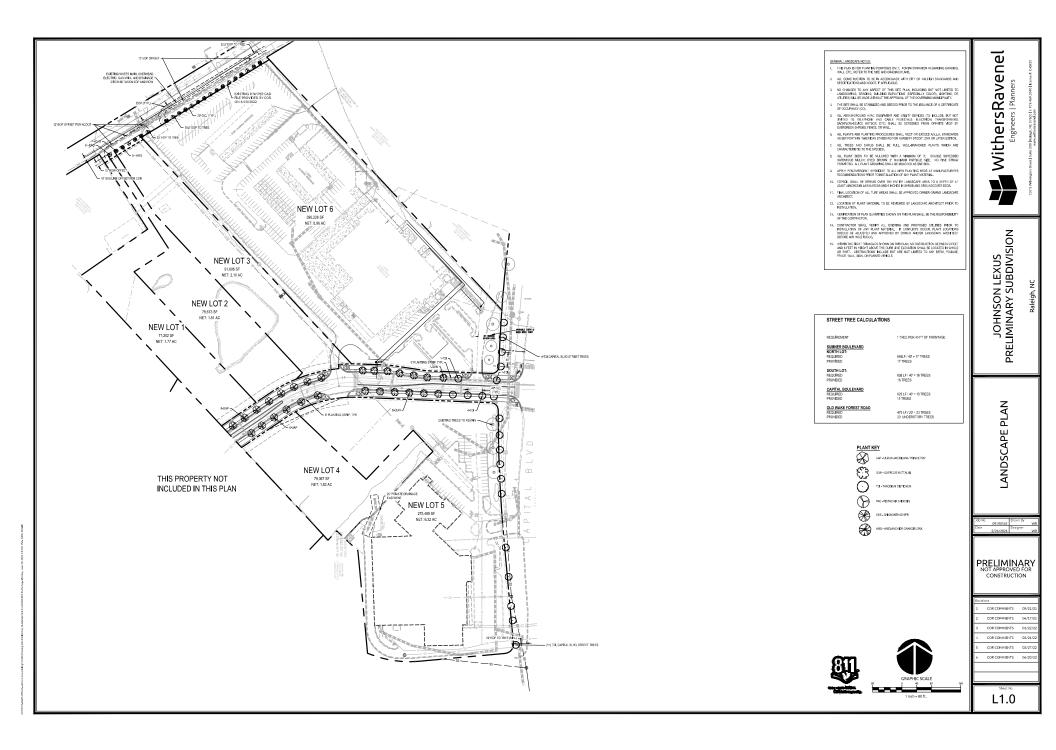

### **Urban Forestry**

Case File / Name: SUB-0014-2021 DSLC - Johnson Lexus Subdivion

 A public infrastructure surety for street trees shall be provided to City of Raleigh Transportation – Development Engineering Division (UDO 8.1.3) in the amount of 100% of the improvement cost for the NCDOT portion, 33 street trees, and 125% of the improvement cost for the City of Raleigh infrastructure, 33 street trees.

### **Urban Forestry**

2. Tree impact permits must be obtained for the approved streetscape tree installations in the rights-of-way. This development proposes 33 street trees along Sumner Boulevard, 18 street trees along Old Wake Forest Road, and 15 street trees along Capital Boulevard for a total of 66 street trees.

### General

- 1. All Water, Sanitary Sewer and Reuse facilities shall be installed, inspected, tested and accepted by the City of Raleigh Public Utilities Department for operations and maintenance.
- 2. Final inspection of rights-of-way street trees by Urban Forestry Staff.