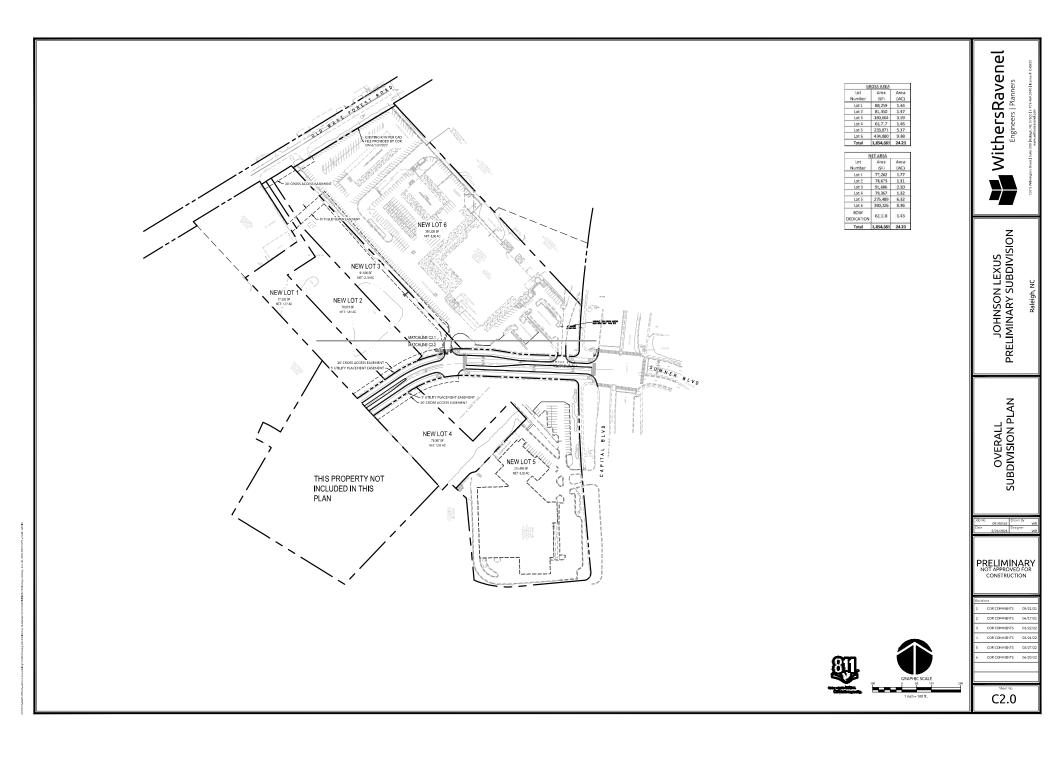

Case File / Name: SUB-0014-2021 DSLC - Johnson Lexus Subdivion

- LOCATION: This site is located on the west side of Capital Boulevard, south of Old Wake Forest Road at 5839 Capital Boulevard. **REQUEST:** Development of a 24.21 acre site zoned IX-5, IX-5-PL, IX-7 & IX-7-PL and comprised of six existing parcels with the extension of right-of-way for Sumner Boulevard roadway extension onto Lots 1, 2, 3, 4 & 6. The existing lots are being reconfigured and no additional lots are being created. Proposed New Lot 1 being 1.77 acres; New Lot 2 being 1.81 acres New Lot 3 being 2.1 acres; New Lot 4 being 1.82 acres; New Lot 5 being 6.32 acres; New Lot 6 being 8.96 acres per the approved preliminary subdivision plans. DESIGN ADJUSTMENT(S)/ ASR-0057-2021: DSLC - Administrative Site Review [ASR]/Administrative Site ALTERNATES, ETC: Review
- FINDINGS: City Administration finds that this request, with the below conditions of approval being met, conforms to the Unified Development Ordinance. This approval is based on a preliminary plan dated June 20, 2022 by WithersRavenel.

| INDEX OF SHEETS |                                 |  |  |  |  |
|-----------------|---------------------------------|--|--|--|--|
| Sheet Number    | Sheet Title                     |  |  |  |  |
| C0.0            | COVER                           |  |  |  |  |
| C0.1            | RECORDED PLAT (1 OF 2)          |  |  |  |  |
| C0.2            | RECORDED PLAT (2 OF 2)          |  |  |  |  |
| C1.0            | EXISTING CONDITIONS PLAN        |  |  |  |  |
| C1.1            | DEMOLITION PLAN                 |  |  |  |  |
| C2.0            | OVERALL SUBDIVISION PLAN        |  |  |  |  |
| C2,1            | SUBDIVISION PLAN - NORTH SITE   |  |  |  |  |
| C2.2            | SUBDIVISION PLAN - SOUTH SITE   |  |  |  |  |
| C2.3            | LOT AND EASEMENT PLAN           |  |  |  |  |
| C2.4            | TCA EXHIBIT                     |  |  |  |  |
| C3.0            | GRADING AND STORM DRAINAGE PLAN |  |  |  |  |
| C4.0            | UTILITY PLAN - NORTH SITE       |  |  |  |  |
| C4.1            | UTILITY PLAN - SOUTH SITE       |  |  |  |  |
| L1.0            | LANDSCAPE PLAN                  |  |  |  |  |
| L2.0            | LANDSCAPE DETAILS               |  |  |  |  |