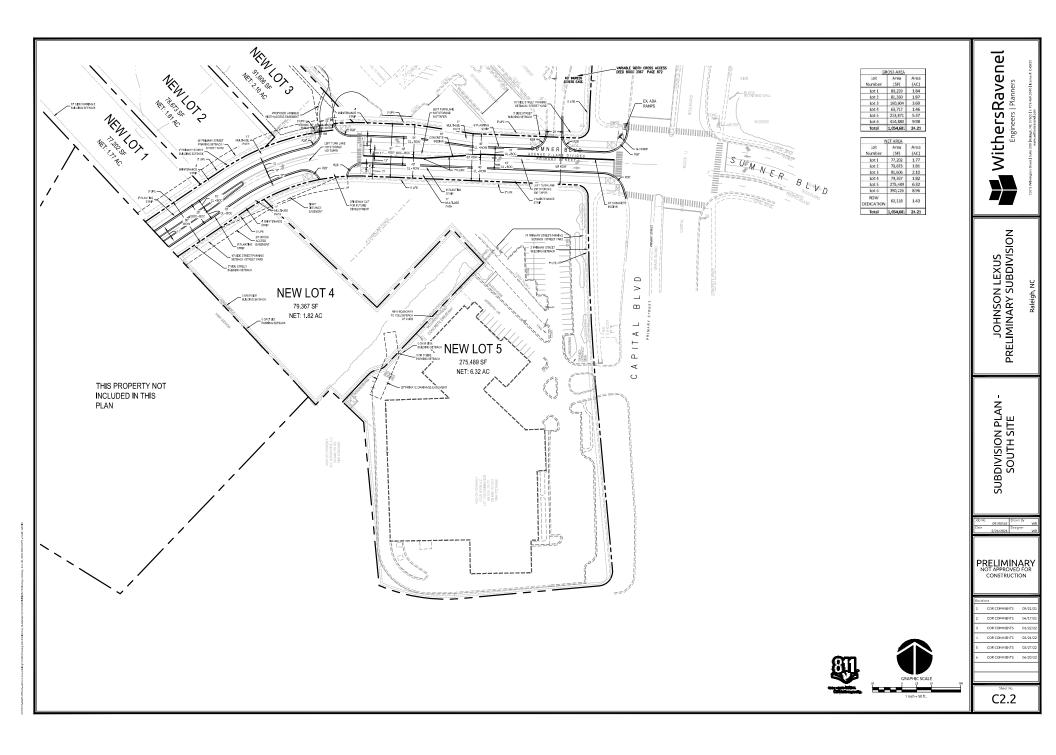

Case File / Name: SUB-0014-2021 DSLC - Johnson Lexus Subdivion

- LOCATION: This site is located on the west side of Capital Boulevard, south of Old Wake Forest Road at 5839 Capital Boulevard. **REQUEST:** Development of a 24.21 acre site zoned IX-5, IX-5-PL, IX-7 & IX-7-PL and comprised of six existing parcels with the extension of right-of-way for Sumner Boulevard roadway extension onto Lots 1, 2, 3, 4 & 6. The existing lots are being reconfigured and no additional lots are being created. Proposed New Lot 1 being 1.77 acres; New Lot 2 being 1.81 acres New Lot 3 being 2.1 acres; New Lot 4 being 1.82 acres; New Lot 5 being 6.32 acres; New Lot 6 being 8.96 acres per the approved preliminary subdivision plans. DESIGN ADJUSTMENT(S)/ ASR-0057-2021: DSLC - Administrative Site Review [ASR]/Administrative Site ALTERNATES, ETC: Review
- FINDINGS: City Administration finds that this request, with the below conditions of approval being met, conforms to the Unified Development Ordinance. This approval is based on a preliminary plan dated June 20, 2022 by WithersRavenel.

### Engineering

Case File / Name: SUB-0014-2021 DSLC - Johnson Lexus Subdivion

- 2. A cross access agreement among the lots identified as New Lot 4 and New Lot 5 as well as New Lot 1, New Lot 2, and New Lot 3 shall be approved by the Development Services Department for recording in the Wake County Registry, and a copy of the recorded offer of cross access easement shall be returned to the Development Services Department within one day of plat recordation. If a recorded copy of the document is not provided within this time, further recordings and building permit issuance will be withheld.
- 3. A sight distance easement shall be approved by the Transportation Department for recording in the Wake County Registry and shown on a plat approved for recordation.
- 4. A public street right-of-way deed of easement, in addition to a plat showing the location of the easement, shall be submitted to the Planning and Development Services Department for review, and if acceptable, approved for recordation. Approved plats must be recorded at the Wake County Register of Deeds Office on or before the 14th day following approval by the City. The 14-day expiration date shall be clearly indicated on the plat. By the end of the next business day following recordation of the plat, all required legal instruments (including deeds of easement) shall be recorded, and recorded copies of the plat and all legal instruments required by the City in association with development approval shall be provided to the City. (Reference: UDO 8.1.7.A; 10.2.5.F.4.d)
- 5. A 5' utility placement easement deed of easement, in addition to a plat showing the location of the easement, shall be submitted to the Planning and Development Services Department for review, and if acceptable, approved for recordation. Approved plats must be recorded at the Wake County Register of Deeds Office on or before the 14th day following approval by the City. The 14-day expiration date shall be clearly indicated on the plat. By the end of the next business day following recordation of the plat, all required legal instruments (including deeds of easement) shall be recorded, and recorded copies of the plat and all legal instruments required by the City in association with development approval shall be provided to the City. (Reference: UDO 8.1.7.A; 10.2.5.F.4.d)
- 6. A public infrastructure surety shall be provided to City of Raleigh Transportation Development Engineering Division (UDO 8.1.3) in the amount of 100% of the improvement cost for the NCDOT portion and 125% of the improvement cost for the City of Raleigh infrastructure.

### **Urban Forestry**

2. Tree impact permits must be obtained for the approved streetscape tree installations in the rights-of-way. This development proposes 33 street trees along Sumner Boulevard, 18 street trees along Old Wake Forest Road, and 15 street trees along Capital Boulevard for a total of 66 street trees.