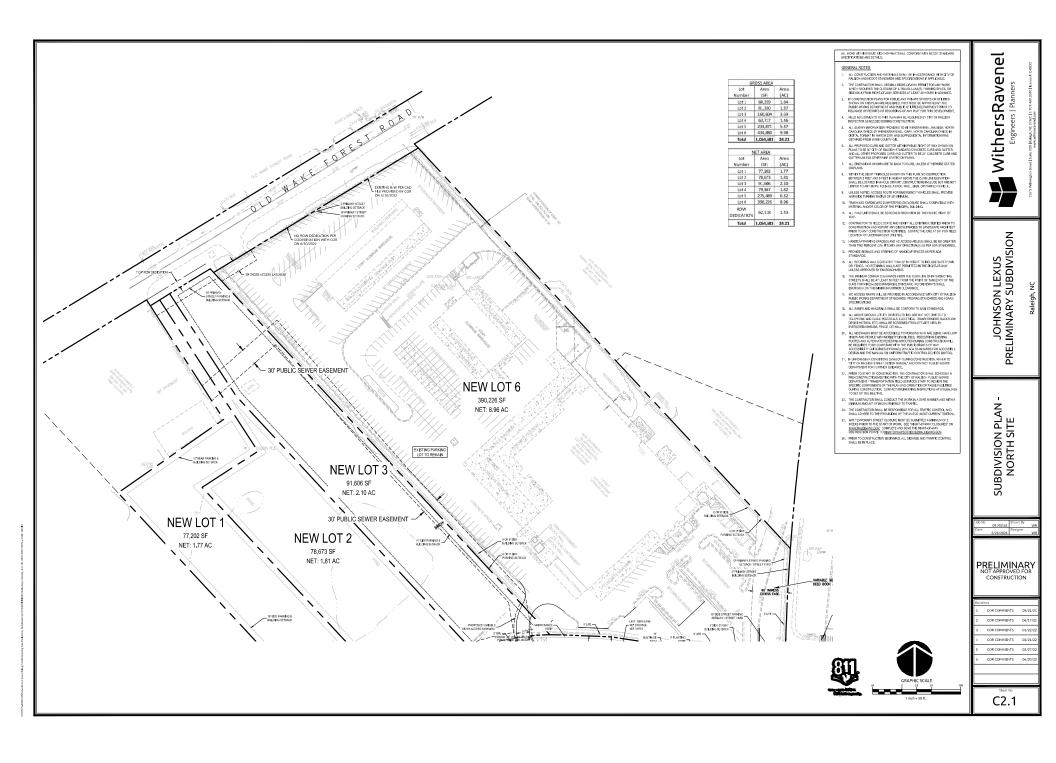

Case File / Name: SUB-0014-2021 DSLC - Johnson Lexus Subdivion

- LOCATION: This site is located on the west side of Capital Boulevard, south of Old Wake Forest Road at 5839 Capital Boulevard. **REQUEST:** Development of a 24.21 acre site zoned IX-5, IX-5-PL, IX-7 & IX-7-PL and comprised of six existing parcels with the extension of right-of-way for Sumner Boulevard roadway extension onto Lots 1, 2, 3, 4 & 6. The existing lots are being reconfigured and no additional lots are being created. Proposed New Lot 1 being 1.77 acres; New Lot 2 being 1.81 acres New Lot 3 being 2.1 acres; New Lot 4 being 1.82 acres; New Lot 5 being 6.32 acres; New Lot 6 being 8.96 acres per the approved preliminary subdivision plans. DESIGN ADJUSTMENT(S)/ ASR-0057-2021: DSLC - Administrative Site Review [ASR]/Administrative Site ALTERNATES, ETC: Review
- FINDINGS: City Administration finds that this request, with the below conditions of approval being met, conforms to the Unified Development Ordinance. This approval is based on a preliminary plan dated June 20, 2022 by WithersRavenel.

# General

- 1. Provide ROW dedication on Old Wake Forest Road 52' from road centerline. Reminder on the Cross Access Easement at the location of the new ROW dedication here.
- 2. Applicant demonstrates compliance with maximum parking standards in Sec.7.1.2.C & TC-11-21 & notes the # of parking spaces being removed with the site data improvement detail information.
- 3. Applicant demonstrates required landscaping vehicular surface parking design & use standard requirements noted in UDO Sec.6.4.13.B & Sec.7.1.7.
- 4. The "Existing Conditions" sheet, sheet C1.0, referencing the "Old" lots to read "Existing" or current Lot #s, in the Site Permit plans set to reflect the recombination from prior approved plat instruments
- 5. A revised site data information table is provided with the Site Permit Review plans set, detailing the existing/old, proposed/new & right-of-way dedication area (sf/acreages) data and residual areas after the road extension right-of-way dedication.

### General

1. A recombination map shall be recorded prior to or in conjunction with the recording of lots (1-6), showing the recombining of affected, existing and revised property lines with the Sumner Blvd Extension right-of-way dedication, to match the approved preliminary subdivision plan.

### Engineering

Case File / Name: SUB-0014-2021 DSLC - Johnson Lexus Subdivion

- 2. A cross access agreement among the lots identified as New Lot 4 and New Lot 5 as well as New Lot 1, New Lot 2, and New Lot 3 shall be approved by the Development Services Department for recording in the Wake County Registry, and a copy of the recorded offer of cross access easement shall be returned to the Development Services Department within one day of plat recordation. If a recorded copy of the document is not provided within this time, further recordings and building permit issuance will be withheld.
- 3. A sight distance easement shall be approved by the Transportation Department for recording in the Wake County Registry and shown on a plat approved for recordation.
- 4. A public street right-of-way deed of easement, in addition to a plat showing the location of the easement, shall be submitted to the Planning and Development Services Department for review, and if acceptable, approved for recordation. Approved plats must be recorded at the Wake County Register of Deeds Office on or before the 14th day following approval by the City. The 14-day expiration date shall be clearly indicated on the plat. By the end of the next business day following recordation of the plat, all required legal instruments (including deeds of easement) shall be recorded, and recorded copies of the plat and all legal instruments required by the City in association with development approval shall be provided to the City. (Reference: UDO 8.1.7.A; 10.2.5.F.4.d)
- 5. A 5' utility placement easement deed of easement, in addition to a plat showing the location of the easement, shall be submitted to the Planning and Development Services Department for review, and if acceptable, approved for recordation. Approved plats must be recorded at the Wake County Register of Deeds Office on or before the 14th day following approval by the City. The 14-day expiration date shall be clearly indicated on the plat. By the end of the next business day following recordation of the plat, all required legal instruments (including deeds of easement) shall be recorded, and recorded copies of the plat and all legal instruments required by the City in association with development approval shall be provided to the City. (Reference: UDO 8.1.7.A; 10.2.5.F.4.d)
- 6. A public infrastructure surety shall be provided to City of Raleigh Transportation Development Engineering Division (UDO 8.1.3) in the amount of 100% of the improvement cost for the NCDOT portion and 125% of the improvement cost for the City of Raleigh infrastructure.