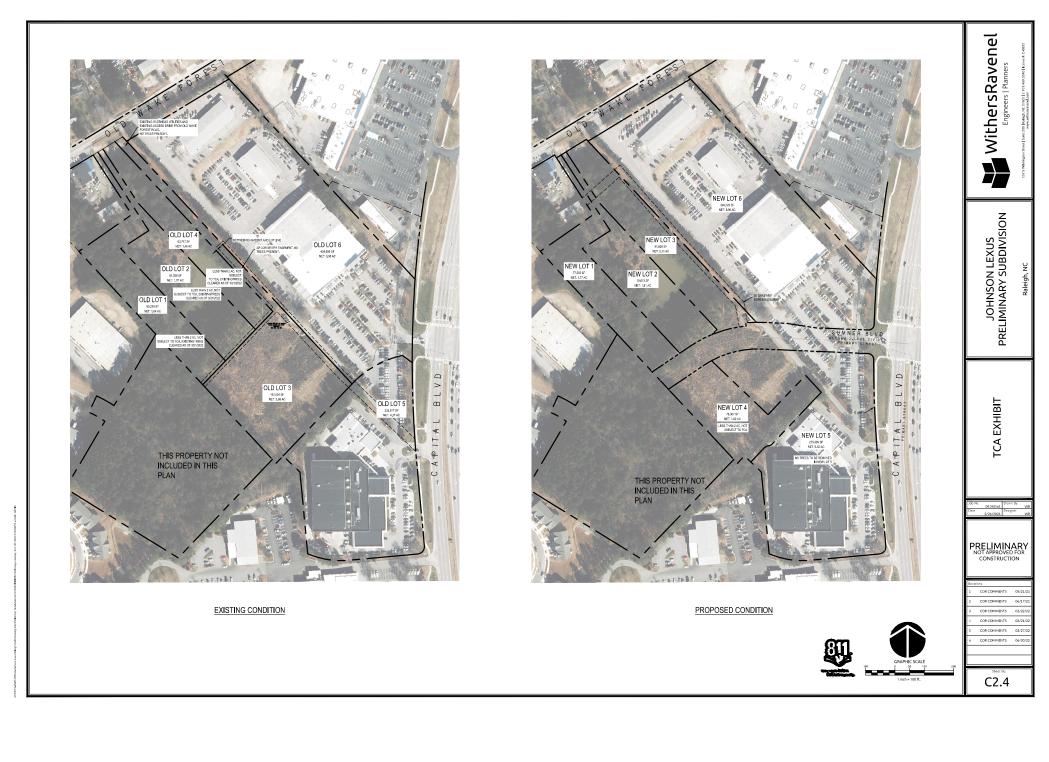

Case File / Name: SUB-0014-2021 DSLC - Johnson Lexus Subdivion

- LOCATION: This site is located on the west side of Capital Boulevard, south of Old Wake Forest Road at 5839 Capital Boulevard. **REQUEST:** Development of a 24.21 acre site zoned IX-5, IX-5-PL, IX-7 & IX-7-PL and comprised of six existing parcels with the extension of right-of-way for Sumner Boulevard roadway extension onto Lots 1, 2, 3, 4 & 6. The existing lots are being reconfigured and no additional lots are being created. Proposed New Lot 1 being 1.77 acres; New Lot 2 being 1.81 acres New Lot 3 being 2.1 acres; New Lot 4 being 1.82 acres; New Lot 5 being 6.32 acres; New Lot 6 being 8.96 acres per the approved preliminary subdivision plans. DESIGN ADJUSTMENT(S)/ ASR-0057-2021: DSLC - Administrative Site Review [ASR]/Administrative Site ALTERNATES, ETC: Review
- FINDINGS: City Administration finds that this request, with the below conditions of approval being met, conforms to the Unified Development Ordinance. This approval is based on a preliminary plan dated June 20, 2022 by WithersRavenel.

### General

1. A recombination map shall be recorded prior to or in conjunction with the recording of lots (1-6), showing the recombining of affected, existing and revised property lines with the Sumner Blvd Extension right-of-way dedication, to match the approved preliminary subdivision plan.