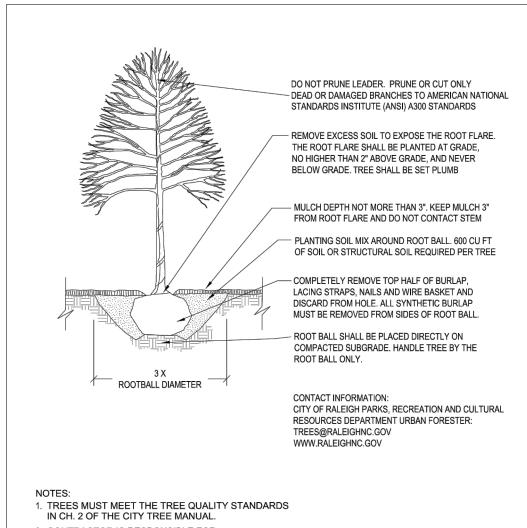

|  |
| S18                      | 2' WIDE STOP BAR AND "STOP" SIGN; R1-1 (MUTCD)                                                |  |
| S19                      | END 30" CURB AND GUTTER                                                                       |  |
| S20                      | MAIL KIOSK (REFER TO ATTACHED USPS APPROVAL LETTER)                                           |  |
| S22                      | LIGHT POLE BASE (TYPICAL - REFER TO LIGHTING PLAN)                                            |  |
| S23                      | SPLIT-FACE BLOCK SEGMENTAL RETAINING WALL #1 WITH 42" BLACK ALUMINUM FENCE (DESIGN BY OTHERS) |  |
| S24                      | SPLIT-FACE BLOCK SEGMENTAL RETAINING WALL #2 WITH 42"                                         |  |



TREE PLANTING DETAIL

**TPP-03** 

DATE 02/17/2022 DRAWN BY

**DESIGNED BY** M. DAVIDSON

CHECKED BY . DAVIDSON

SCALE AS SHOWN

JOB NO.

49809 SHEET NO. C2.0