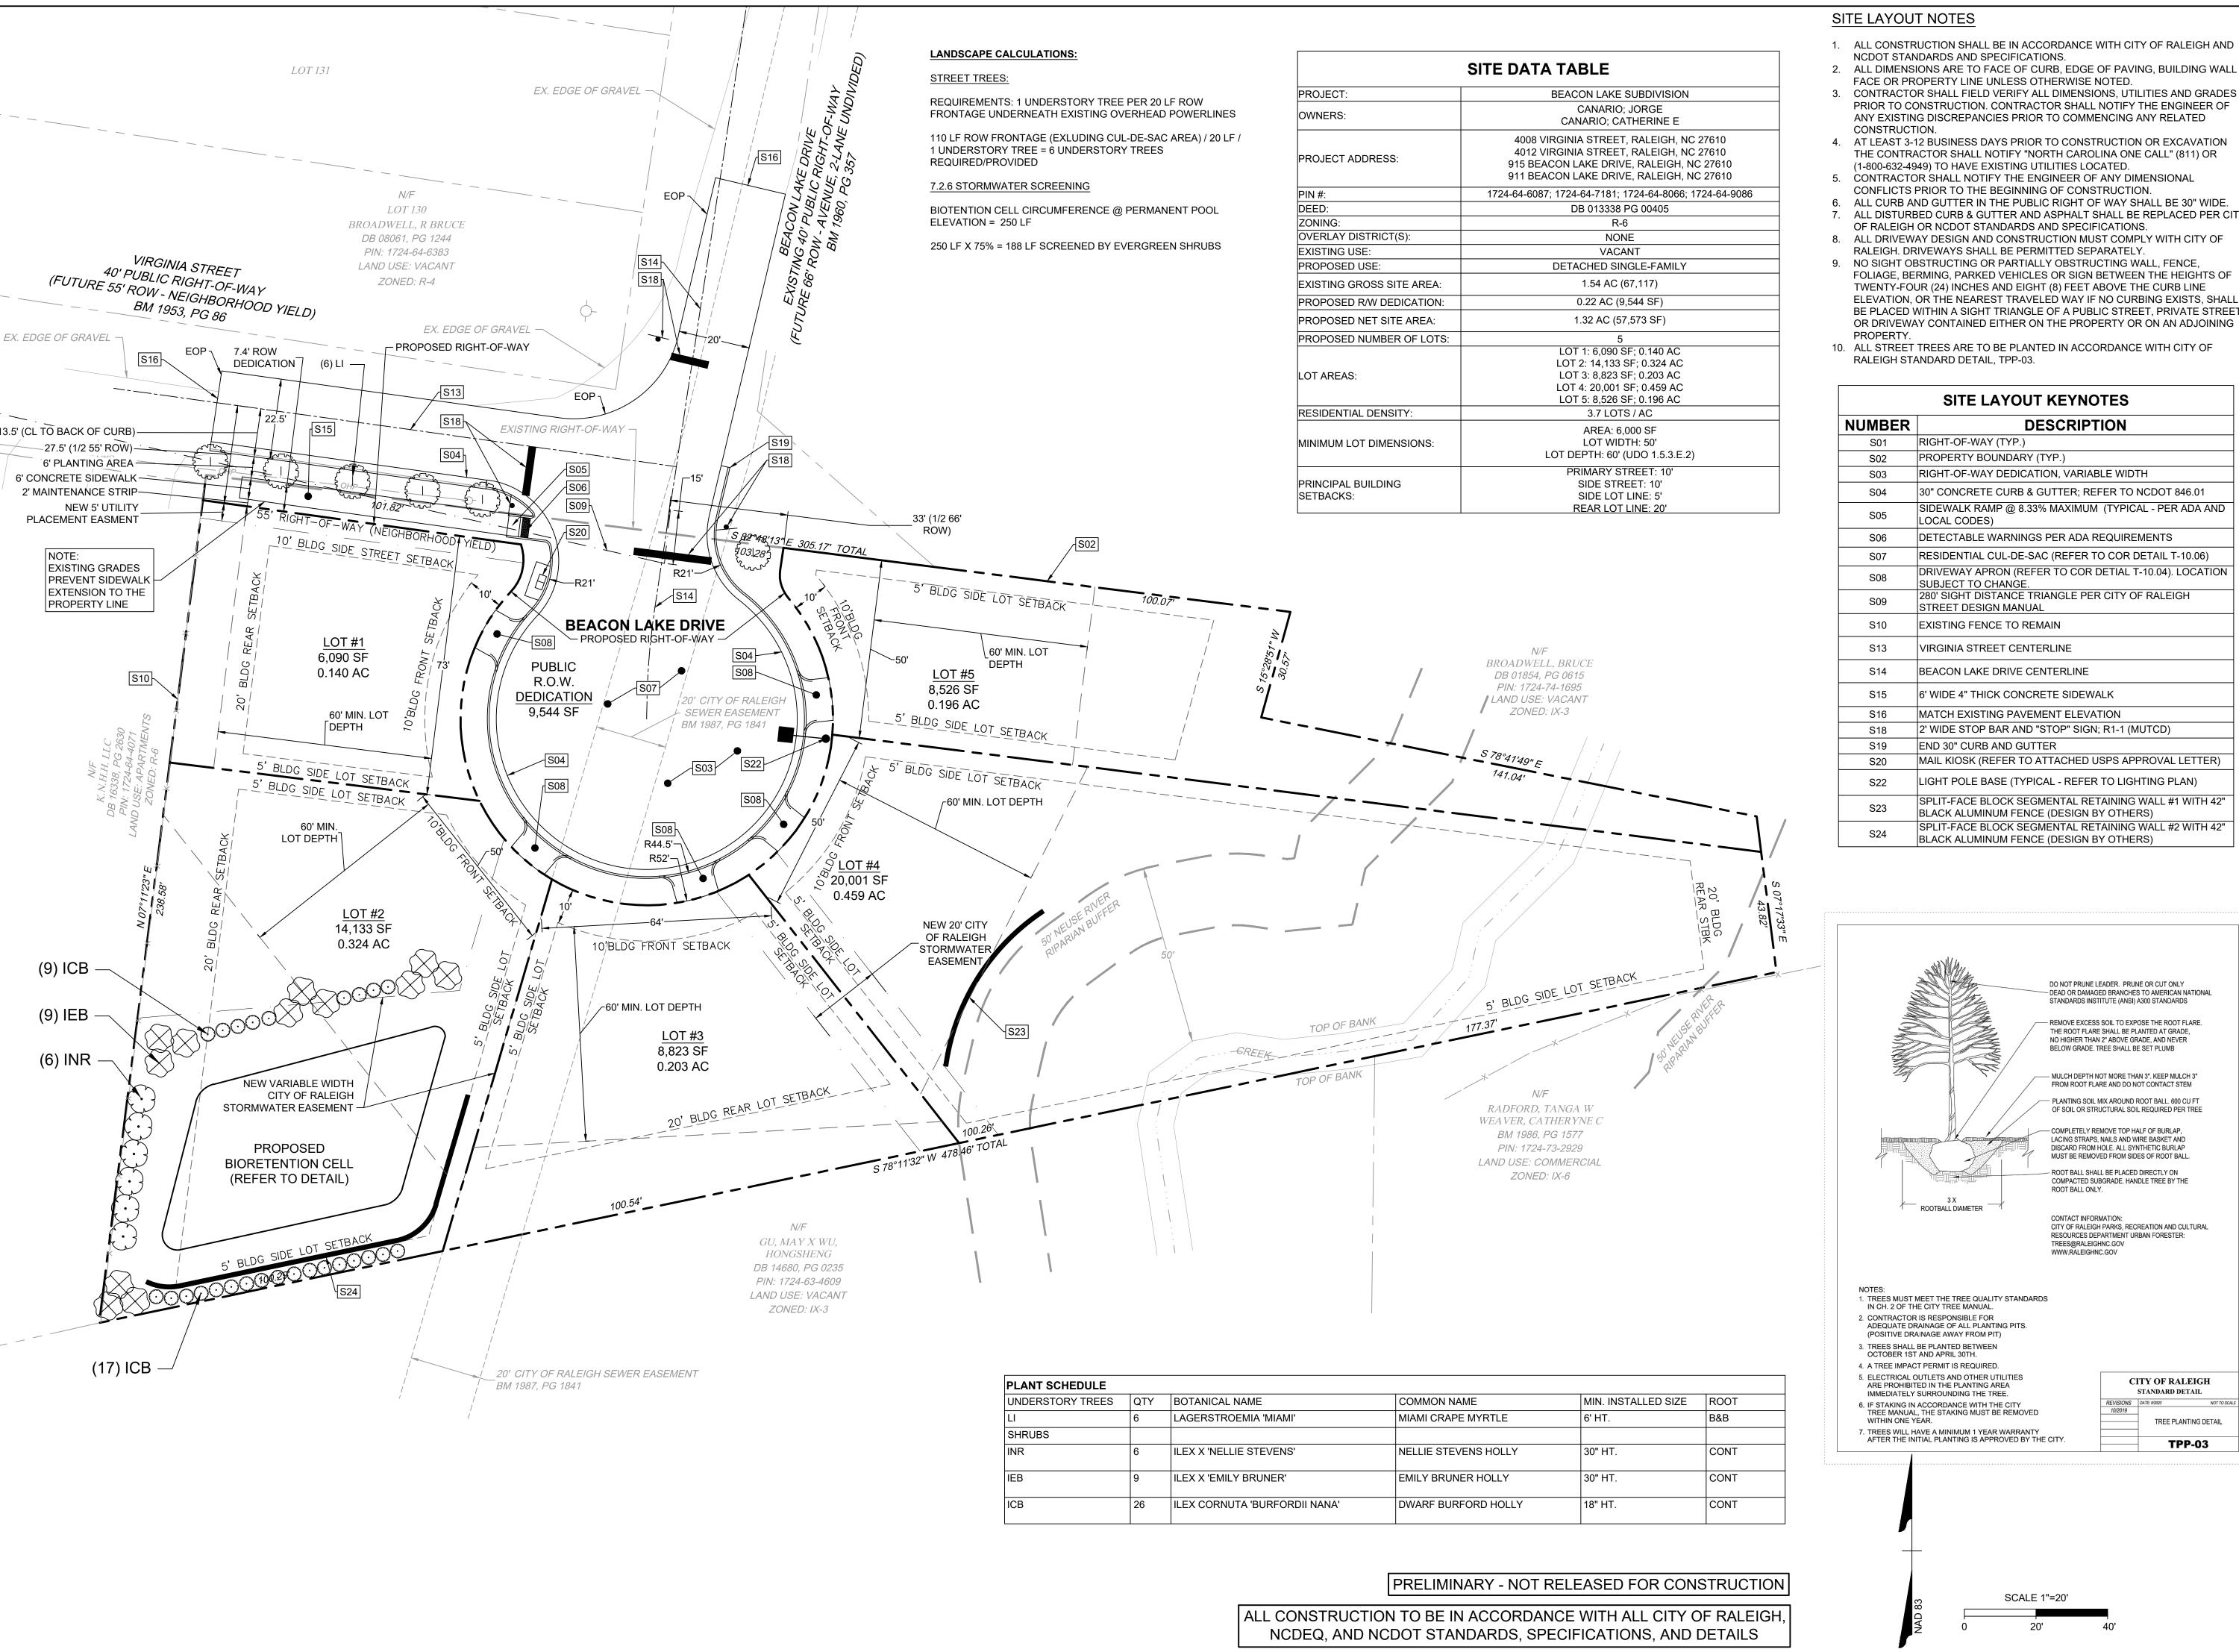

## **VICINITY MAP**

| SITE DATA TABLE                 |                                                                                                                                                                            |  |  |
|---------------------------------|----------------------------------------------------------------------------------------------------------------------------------------------------------------------------|--|--|
| PROJECT:                        | BEACON LAKE SUBDIVISION                                                                                                                                                    |  |  |
| OWNERS:                         | CANARIO; JORGE<br>CANARIO; CATHERINE E                                                                                                                                     |  |  |
| PROJECT ADDRESS:                | 4008 VIRGINIA STREET, RALEIGH, NC 27610<br>4012 VIRGINIA STREET, RALEIGH, NC 27610<br>915 BEACON LAKE DRIVE, RALEIGH, NC 27610<br>911 BEACON LAKE DRIVE, RALEIGH, NC 27610 |  |  |
| PIN #:                          | 1724-64-6087; 1724-64-7181; 1724-64-8066; 1724-64-9086                                                                                                                     |  |  |
| DEED:                           | DB 013338 PG 00405                                                                                                                                                         |  |  |
| ZONING:                         | R-6                                                                                                                                                                        |  |  |
| OVERLAY DISTRICT(S):            | NONE                                                                                                                                                                       |  |  |
| EXISTING USE:                   | VACANT                                                                                                                                                                     |  |  |
| PROPOSED USE:                   | DETACHED SINGLE-FAMILY                                                                                                                                                     |  |  |
| EXISTING GROSS SITE AREA:       | 1.54 AC (67,117)                                                                                                                                                           |  |  |
| PROPOSED R/W DEDICATION:        | 0.22 AC (9,544 SF)                                                                                                                                                         |  |  |
| PROPOSED NET SITE AREA:         | 1.32 AC (57,573 SF)                                                                                                                                                        |  |  |
| PROPOSED NUMBER OF LOTS:        | 5                                                                                                                                                                          |  |  |
| LOT AREAS:                      | LOT 1: 6,090 SF; 0.140 AC<br>LOT 2: 14,133 SF; 0.324 AC<br>LOT 3: 8,823 SF; 0.203 AC<br>LOT 4: 20,001 SF; 0.459 AC<br>LOT 5: 8,526 SF; 0.196 AC                            |  |  |
| RESIDENTIAL DENSITY:            | 3.7 LOTS / AC                                                                                                                                                              |  |  |
| MINIMUM LOT DIMENSIONS:         | AREA: 6,000 SF<br>LOT WIDTH: 50'<br>LOT DEPTH: 60' (UDO 1.5.3.E.2)                                                                                                         |  |  |
| PRINCIPAL BUILDING<br>SETBACKS: | PRIMARY STREET: 10' SIDE STREET: 10' SIDE LOT LINE: 5' REAR LOT LINE: 20'                                                                                                  |  |  |