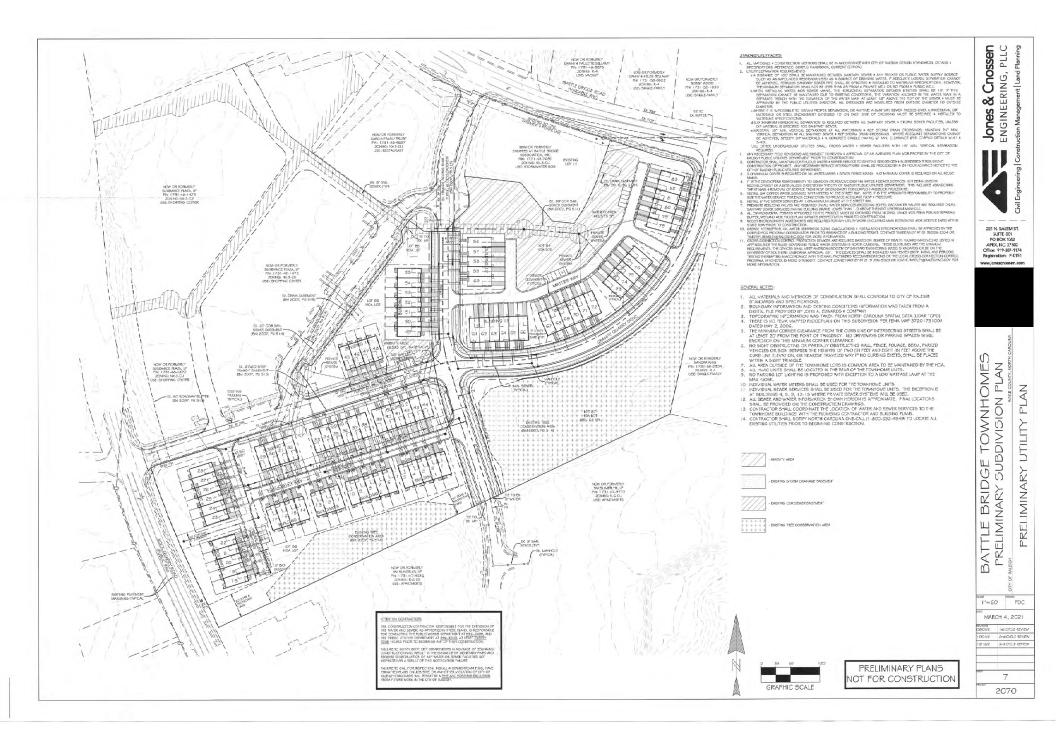

LOCATION:The site is generally located northeast of Rock Quarry Road and southwest of<br/>Battle Bridge Road, at the intersection of Battle Bridge Road and Granite Quarry<br/>Drive, with common street addresses of 5403, 6407, 6411, 6419, 6420 Granite<br/>Quarry Drive, 6202 Arsenal Avenue, and 6217 Rock Quarry Road.<br/>Conventional subdivision of approximately 10.7 acres zoned NX-3-CU (Z-14-04) to<br/>create 83 townhouse lots and 4 open lots.DESIGN<br/>ADJUSTMENT(S)/<br/>ALTERNATES, ETC:N/A

FINDINGS: City Administration finds that this request, with the below conditions of approval being met, conforms to the Unified Development Ordinance. This approval is based on a preliminary plan dated December 16, 2021 by Jones & Cnossen Engineering, PLLC.

# Engineering

3. Required NCDOT encroachment and/or driveway permits must be approved and copies provided to Development Services – Development Engineering prior to concurrent review approval.

# **Public Utilities**

Case File / Name: SUB-0016-2021 Battle Bridge Townhomes

9. Infrastructure Construction Plans (concurrent submittal) must be approved by the City of Raleigh Public Utilities Department for all public water, public sewer and/or private sewer extensions.