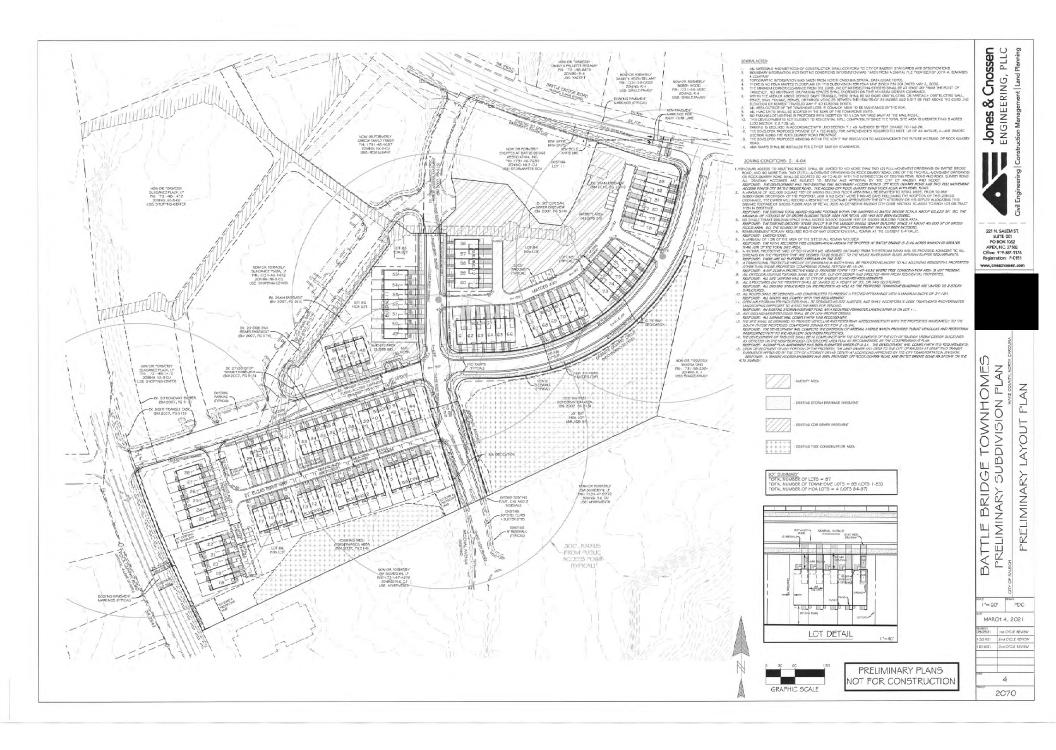

LOCATION:The site is generally located northeast of Rock Quarry Road and southwest of<br/>Battle Bridge Road, at the intersection of Battle Bridge Road and Granite Quarry<br/>Drive, with common street addresses of 5403, 6407, 6411, 6419, 6420 Granite<br/>Quarry Drive, 6202 Arsenal Avenue, and 6217 Rock Quarry Road.<br/>Conventional subdivision of approximately 10.7 acres zoned NX-3-CU (Z-14-04) to<br/>create 83 townhouse lots and 4 open lots.DESIGN<br/>ADJUSTMENT(S)/<br/>ALTERNATES, ETC:N/A

FINDINGS: City Administration finds that this request, with the below conditions of approval being met, conforms to the Unified Development Ordinance. This approval is based on a preliminary plan dated December 16, 2021 by Jones & Cnossen Engineering, PLLC.