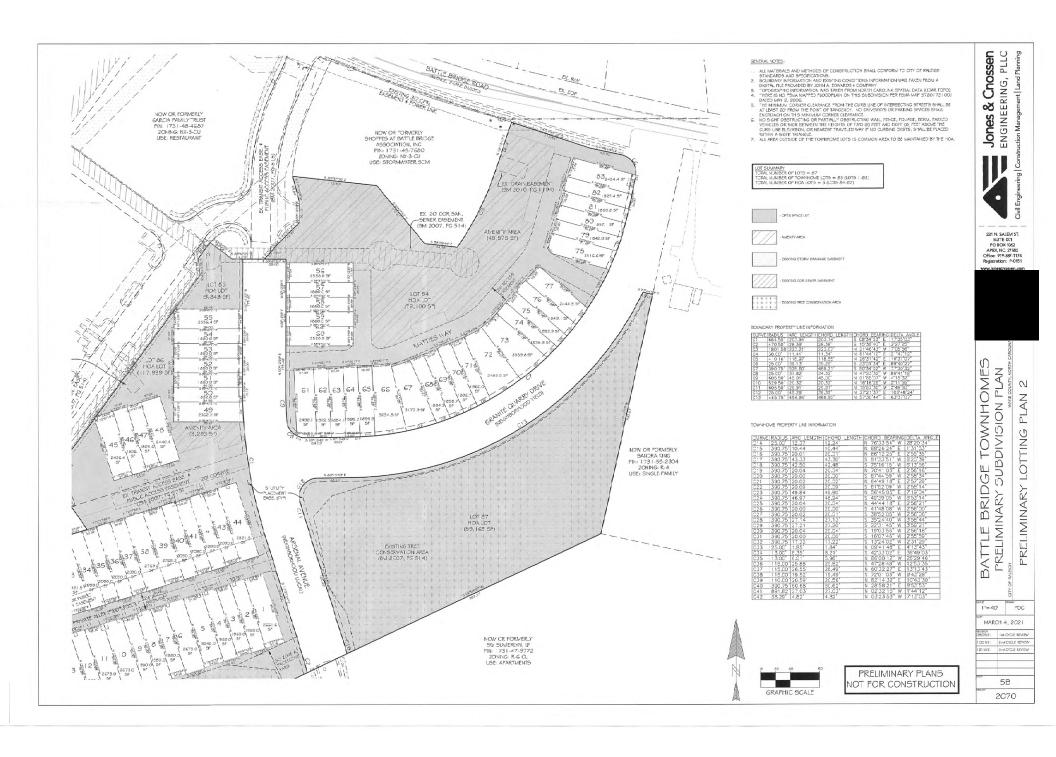

LOCATION:The site is generally located northeast of Rock Quarry Road and southwest of<br/>Battle Bridge Road, at the intersection of Battle Bridge Road and Granite Quarry<br/>Drive, with common street addresses of 5403, 6407, 6411, 6419, 6420 Granite<br/>Quarry Drive, 6202 Arsenal Avenue, and 6217 Rock Quarry Road.<br/>Conventional subdivision of approximately 10.7 acres zoned NX-3-CU (Z-14-04) to<br/>create 83 townhouse lots and 4 open lots.DESIGN<br/>ADJUSTMENT(S)/<br/>ALTERNATES, ETC:N/A

FINDINGS: City Administration finds that this request, with the below conditions of approval being met, conforms to the Unified Development Ordinance. This approval is based on a preliminary plan dated December 16, 2021 by Jones & Cnossen Engineering, PLLC.

### **Urban Forestry**

 A tree impact permit must be obtained for the approved streetscape tree installation in the right of way. This development proposes (7) street trees along Rock Quarry Rd.; (48) street trees along Granite Quarry Rd.; and (19) street trees along Arsenal Ave. NOTE (no surety): (4) street trees on private property on Battle Bridge Rd.