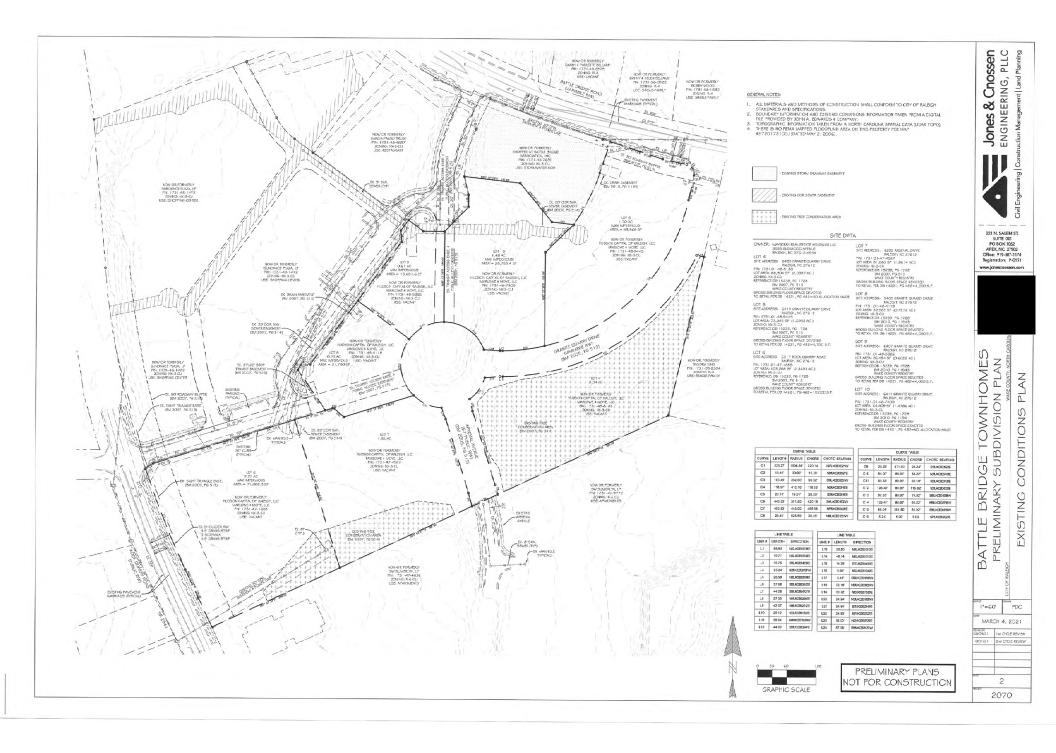

LOCATION:The site is generally located northeast of Rock Quarry Road and southwest of<br/>Battle Bridge Road, at the intersection of Battle Bridge Road and Granite Quarry<br/>Drive, with common street addresses of 5403, 6407, 6411, 6419, 6420 Granite<br/>Quarry Drive, 6202 Arsenal Avenue, and 6217 Rock Quarry Road.<br/>Conventional subdivision of approximately 10.7 acres zoned NX-3-CU (Z-14-04) to<br/>create 83 townhouse lots and 4 open lots.DESIGN<br/>ADJUSTMENT(S)/<br/>ALTERNATES, ETC:N/A

FINDINGS: City Administration finds that this request, with the below conditions of approval being met, conforms to the Unified Development Ordinance. This approval is based on a preliminary plan dated December 16, 2021 by Jones & Cnossen Engineering, PLLC.