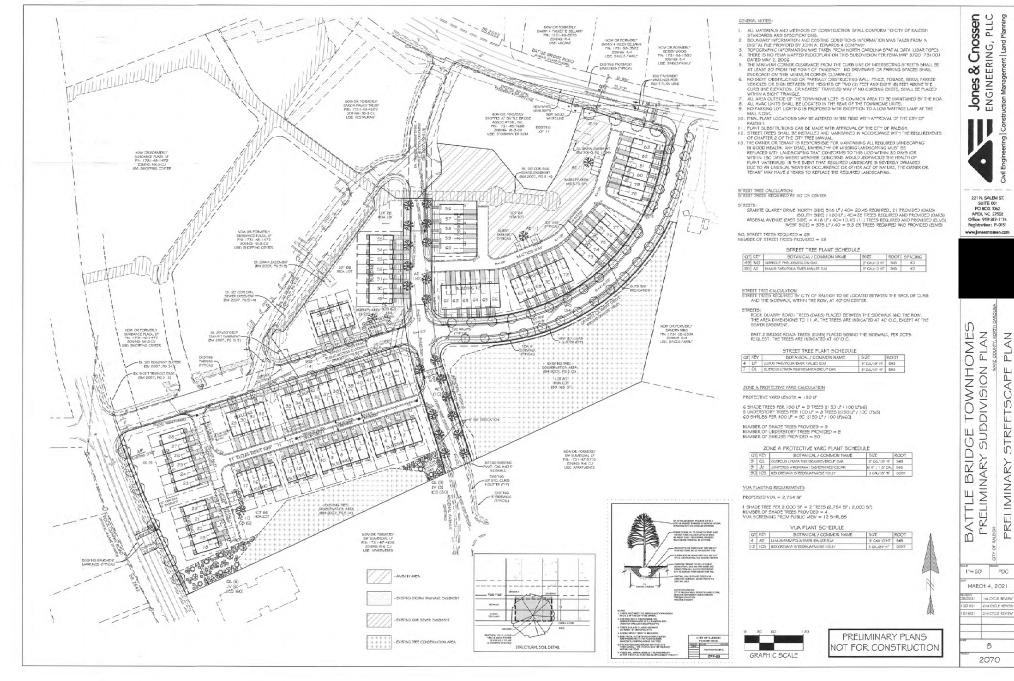

### **Urban Forestry**

11. A public infrastructure surety for (67) street trees City of Raleigh, (7) street trees NC DOT shall be provided to City of Raleigh Transportation – Development Engineering Division (UDO 8.1.3).

### **Urban Forestry**

 A tree impact permit must be obtained for the approved streetscape tree installation in the right of way. This development proposes (7) street trees along Rock Quarry Rd.; (48) street trees along Granite Quarry Rd.; and (19) street trees along Arsenal Ave. NOTE (no surety): (4) street trees on private property on Battle Bridge Rd.