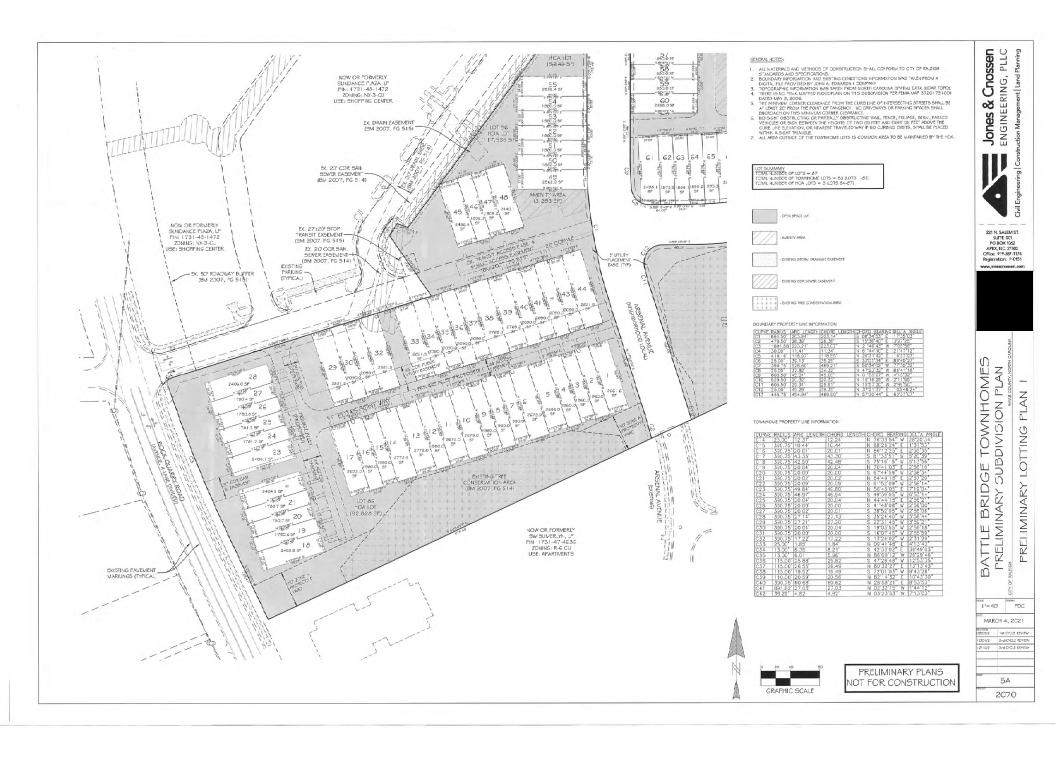

LOCATION:The site is generally located northeast of Rock Quarry Road and southwest of<br/>Battle Bridge Road, at the intersection of Battle Bridge Road and Granite Quarry<br/>Drive, with common street addresses of 5403, 6407, 6411, 6419, 6420 Granite<br/>Quarry Drive, 6202 Arsenal Avenue, and 6217 Rock Quarry Road.<br/>Conventional subdivision of approximately 10.7 acres zoned NX-3-CU (Z-14-04) to<br/>create 83 townhouse lots and 4 open lots.DESIGN<br/>ADJUSTMENT(S)/<br/>ALTERNATES, ETC:N/A

FINDINGS: City Administration finds that this request, with the below conditions of approval being met, conforms to the Unified Development Ordinance. This approval is based on a preliminary plan dated December 16, 2021 by Jones & Cnossen Engineering, PLLC.

### **Urban Forestry**

 A tree impact permit must be obtained for the approved streetscape tree installation in the right of way. This development proposes (7) street trees along Rock Quarry Rd.; (48) street trees along Granite Quarry Rd.; and (19) street trees along Arsenal Ave. NOTE (no surety): (4) street trees on private property on Battle Bridge Rd.