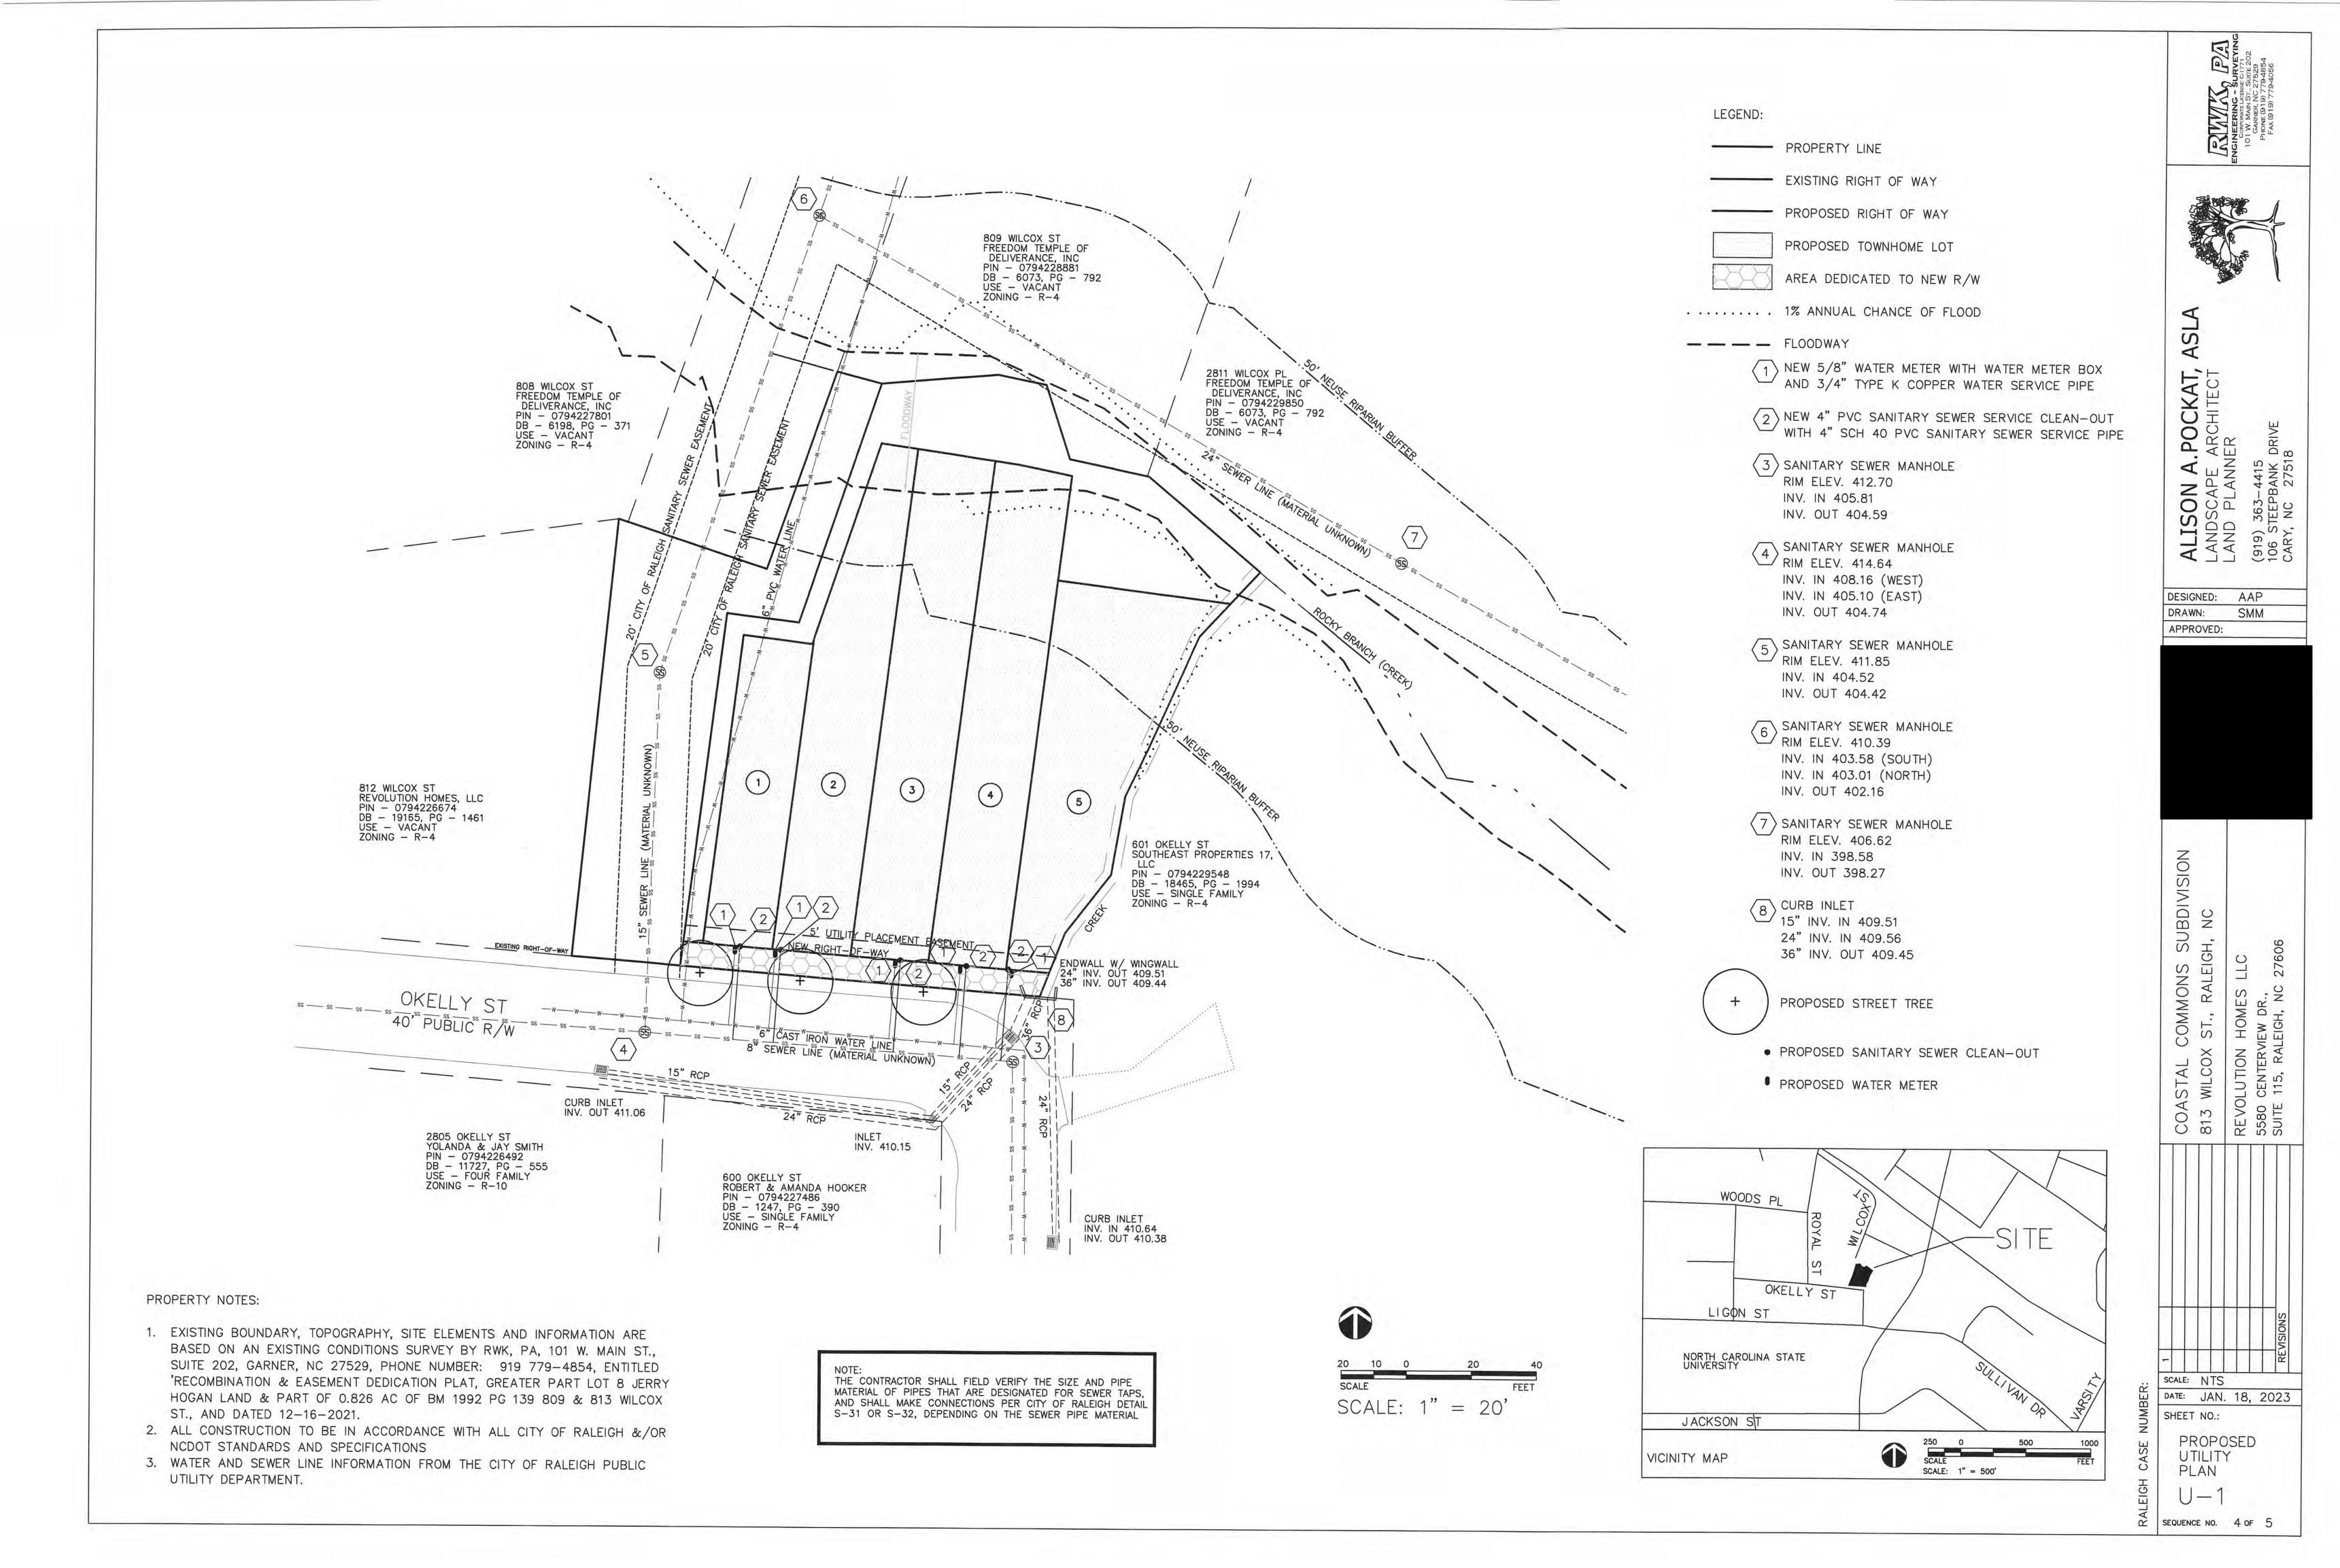

VICINITY MAP

SCALE: 1" = 500'

RALEIGH PLAN NUMBER:

| LIS         | ST OF I     | DRAWINGS                 |
|-------------|-------------|--------------------------|
| SEQ.<br>NO. | DWG.<br>NO. | TITLE                    |
| 1           | C0-0        | COVER SHEET              |
| 2           | EC-1        | EXISTING CONDITIONS PLAN |
| 3           | SP-1        | PROPOSED SUBDIVISION     |
| 4           | SP-2        | UTILITY PLAN             |
| 5           | D-1         | UTILITY DETAILS          |
|             |             |                          |

## SITE DATA ADDRESS: 813 WILCOX ST., RALEIGH PIN **\*:** 0794228624 GROSS ACREAGE: 0.498 BM 1992. PG 139 ZONING: R-4 LAND CLASS: LOW DENSITY RESIDENTIAL -LESS THAN 10 UNITS PER AC - HOMESITE WATERSHED: WALNUT CREEK NEUSE RIVER BASIN PROPOSED USE - LOW DENSITY RESIDENTIAL THE SITE IS A SUBDIVISION OF PROPERTY OF JENNIE MAE MASON - BM 1992-00139 TOTAL SURFACE AREA FOR LOT = 21,695 SF, 0.498 ACRES EXISTING IMPERVIOUS SURFACE AREA FOR LOT = 0 SF LOT IS CURRENTLY VACANT PROPOSED USE - FIVE TOWNHOME LOTS + 1 HOMEOWNERS ASSOC LOT AREA DEDICATED TO RIGHT OF WAY - 841 SF - 0.019 ACRES NET AREA FOR DEVELOPMENT = 20,854 SF - 0.479 ACRES LOT 1 - 2,037 SF - 0.047 AC LOT 2 - 3,387 SF - 0.078 AC LOT 3 - 3,743 SF - 0.086 AC LOT 4 - 3,696 SF - 0.085 AC LOT 5 - 3.844 SF - 0.088 AC HOMEOWNERS ASSOC. - 4,147 SF - 0.095 AC SITE DENSITY - 5 UNITS / 0.479 ACRE = 10.44 UNITS/ACRE PROJECTED WASTEWATER FLOW = 2400 GPD 5 DWELLINGS X 4 BEDROOMS X 120 GRP

812 WILCOX ST REVOLUTION HOMES,LLC PIN - 0794226674 DB - 19165,PG - 1461 USE - VACANT ZONING - R-4

EXISTING USE - VACANT

PROPERTY NOTES:

- 1. EXISTING BOUNDARY, TOPOGRAPHY, SITE ELEMENTS AND INFORMATION ARE BASED ON AN EXISTING CONDITIONS SURVEY BY RWK, PA, 101 W. MAIN ST., SUITE 202, GARNER, NC 27529, PHONE NUMBER: 919 779-4854, ENTITLED 'RECOMBINATION & EASEMENT DEDICATION PLAT, GREATER PART LOT 8 JERRY HOGAN LAND & PART OF 0.826 AC OF BM 1992 PG 139 809 & 813 WILCOX ST., AND DATED 12-16-2021.
- 2. ALL CONSTRUCTION TO BE IN ACCORDANCE WITH ALL CITY OF RALEIGH &/OR NCDOT STANDARDS AND SPECIFICATIONS.