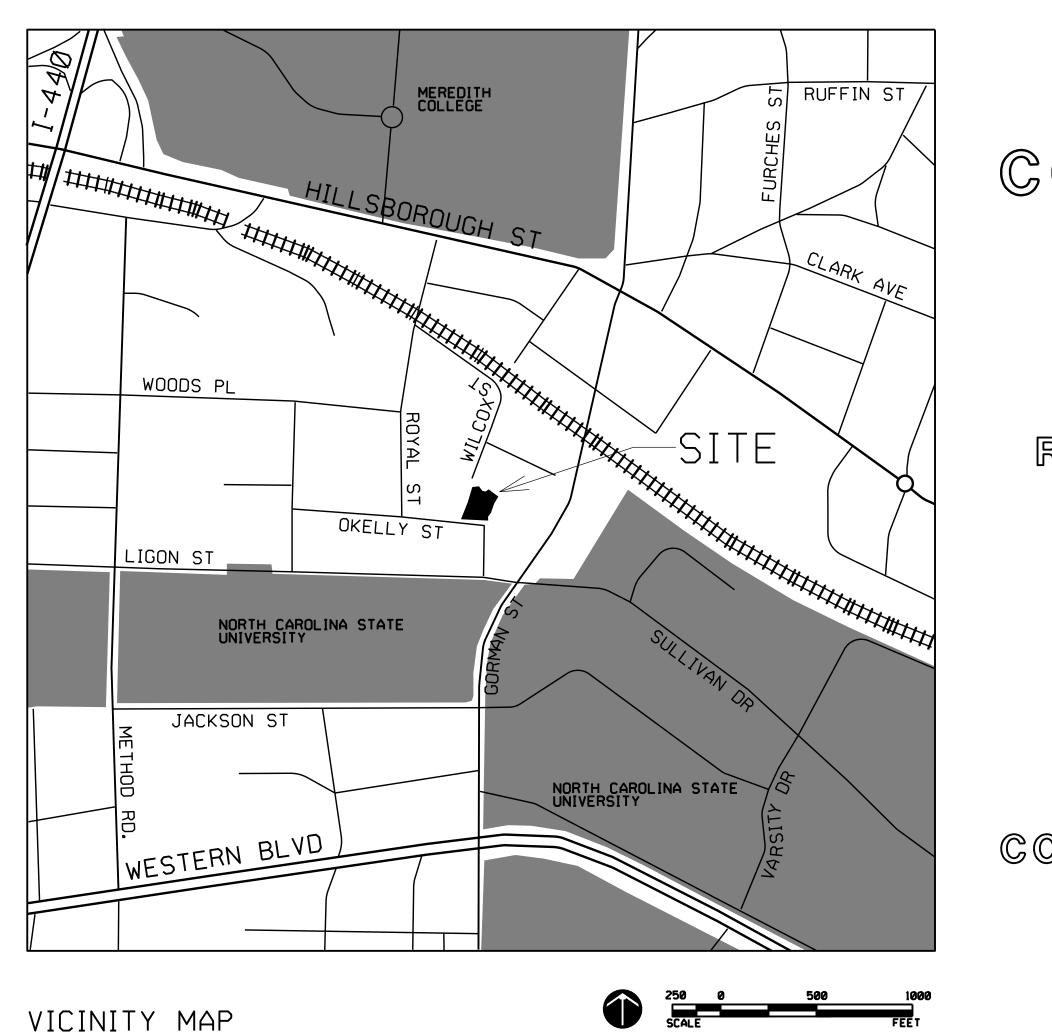

VICINITY MAP

SCALE: 1" = 500'

RALEIGH PLAN NUMBER:

| LIS         | ST OF I     | DRAWINGS                 |
|-------------|-------------|--------------------------|
| SEQ.<br>NO. | DWG.<br>NO. | TITLE                    |
| 1           | C0-0        | COVER SHEET              |
| 2           | EC-1        | EXISTING CONDITIONS PLAN |
| 3           | SP-1        | PROPOSED SUBDIVISION     |
| 4           | SP-2        | UTILITY PLAN             |
| 5           | D-1         | UTILITY DETAILS          |
|             |             |                          |

## COASTAL COMMONS SUBDIVISION

813 WILCOX ST. RALEIGH, NORTH CAROLINA

OWNER: CHILDREN OF JULIE, LLC 5580 CENTERVIEW DR., SUITE 115 RALEIGH,NC 27606

CONTACT: RYAN W.JOHNSON PHONE - 919 536-2781

## SITE DATA ADDRESS: 813 WILCOX ST., RALEIGH PIN **\*:** 0794228624 GROSS ACREAGE: 0.498 BM 1992. PG 139 ZONING: R-4 LAND CLASS: LOW DENSITY RESIDENTIAL -LESS THAN 10 UNITS PER AC - HOMESITE WATERSHED: WALNUT CREEK NEUSE RIVER BASIN PROPOSED USE - LOW DENSITY RESIDENTIAL THE SITE IS A SUBDIVISION OF PROPERTY OF JENNIE MAE MASON - BM 1992-00139 TOTAL SURFACE AREA FOR LOT = 21,695 SF, 0.498 ACRES EXISTING IMPERVIOUS SURFACE AREA FOR LOT = 0 SF LOT IS CURRENTLY VACANT PROPOSED USE - FIVE TOWNHOME LOTS + 1 HOMEOWNERS ASSOC LOT AREA DEDICATED TO RIGHT OF WAY - 841 SF - 0.019 ACRES NET AREA FOR DEVELOPMENT = 20,854 SF - 0.479 ACRES LOT 1 - 2,037 SF - 0.047 AC LOT 2 - 3,387 SF - 0.078 AC LOT 3 - 3,743 SF - 0.086 AC LOT 4 - 3,696 SF - 0.085 AC LOT 5 - 3.844 SF - 0.088 AC HOMEOWNERS ASSOC. - 4,147 SF - 0.095 AC SITE DENSITY - 5 UNITS / 0.479 ACRE = 10.44 UNITS/ACRE PROJECTED WASTEWATER FLOW = 2400 GPD 5 DWELLINGS X 4 BEDROOMS X 120 GRP