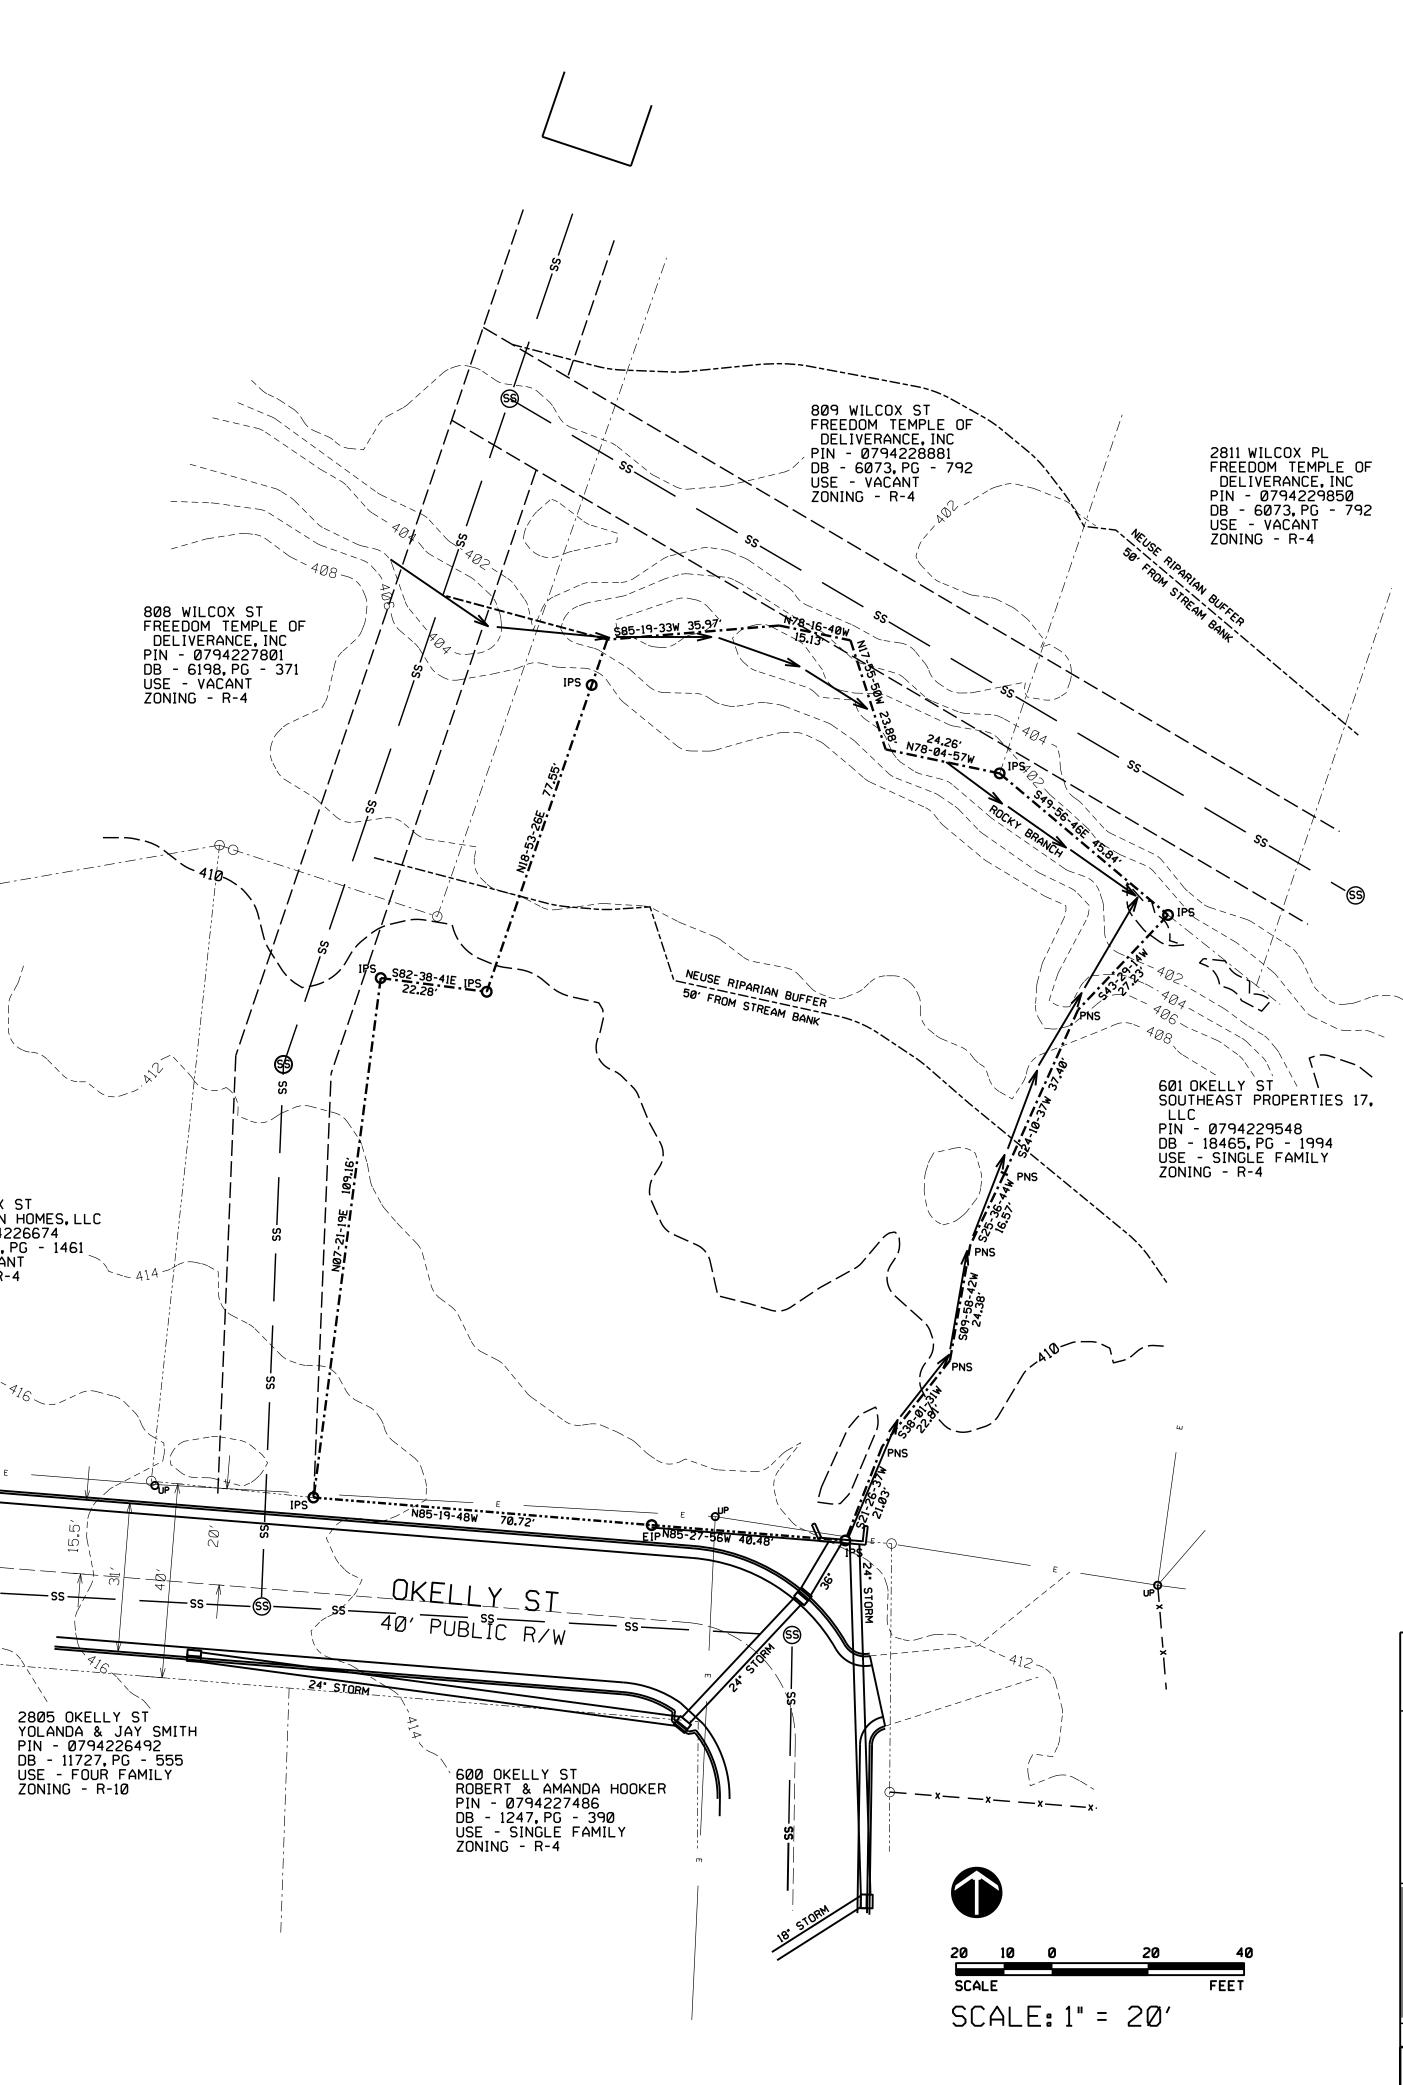

812 WILCOX ST REVOLUTION HOMES,LLC PIN - 0794226674 DB - 19165,PG - 1461 USE - VACANT ZONING - R-4

EXISTING USE - VACANT

PROPERTY NOTES:

- 1. EXISTING BOUNDARY, TOPOGRAPHY, SITE ELEMENTS AND INFORMATION ARE BASED ON AN EXISTING CONDITIONS SURVEY BY RWK, PA, 101 W. MAIN ST., SUITE 202, GARNER, NC 27529, PHONE NUMBER: 919 779-4854, ENTITLED 'RECOMBINATION & EASEMENT DEDICATION PLAT, GREATER PART LOT 8 JERRY HOGAN LAND & PART OF 0.826 AC OF BM 1992 PG 139 809 & 813 WILCOX ST., AND DATED 12-16-2021.
- 2. ALL CONSTRUCTION TO BE IN ACCORDANCE WITH ALL CITY OF RALEIGH &/OR NCDOT STANDARDS AND SPECIFICATIONS.