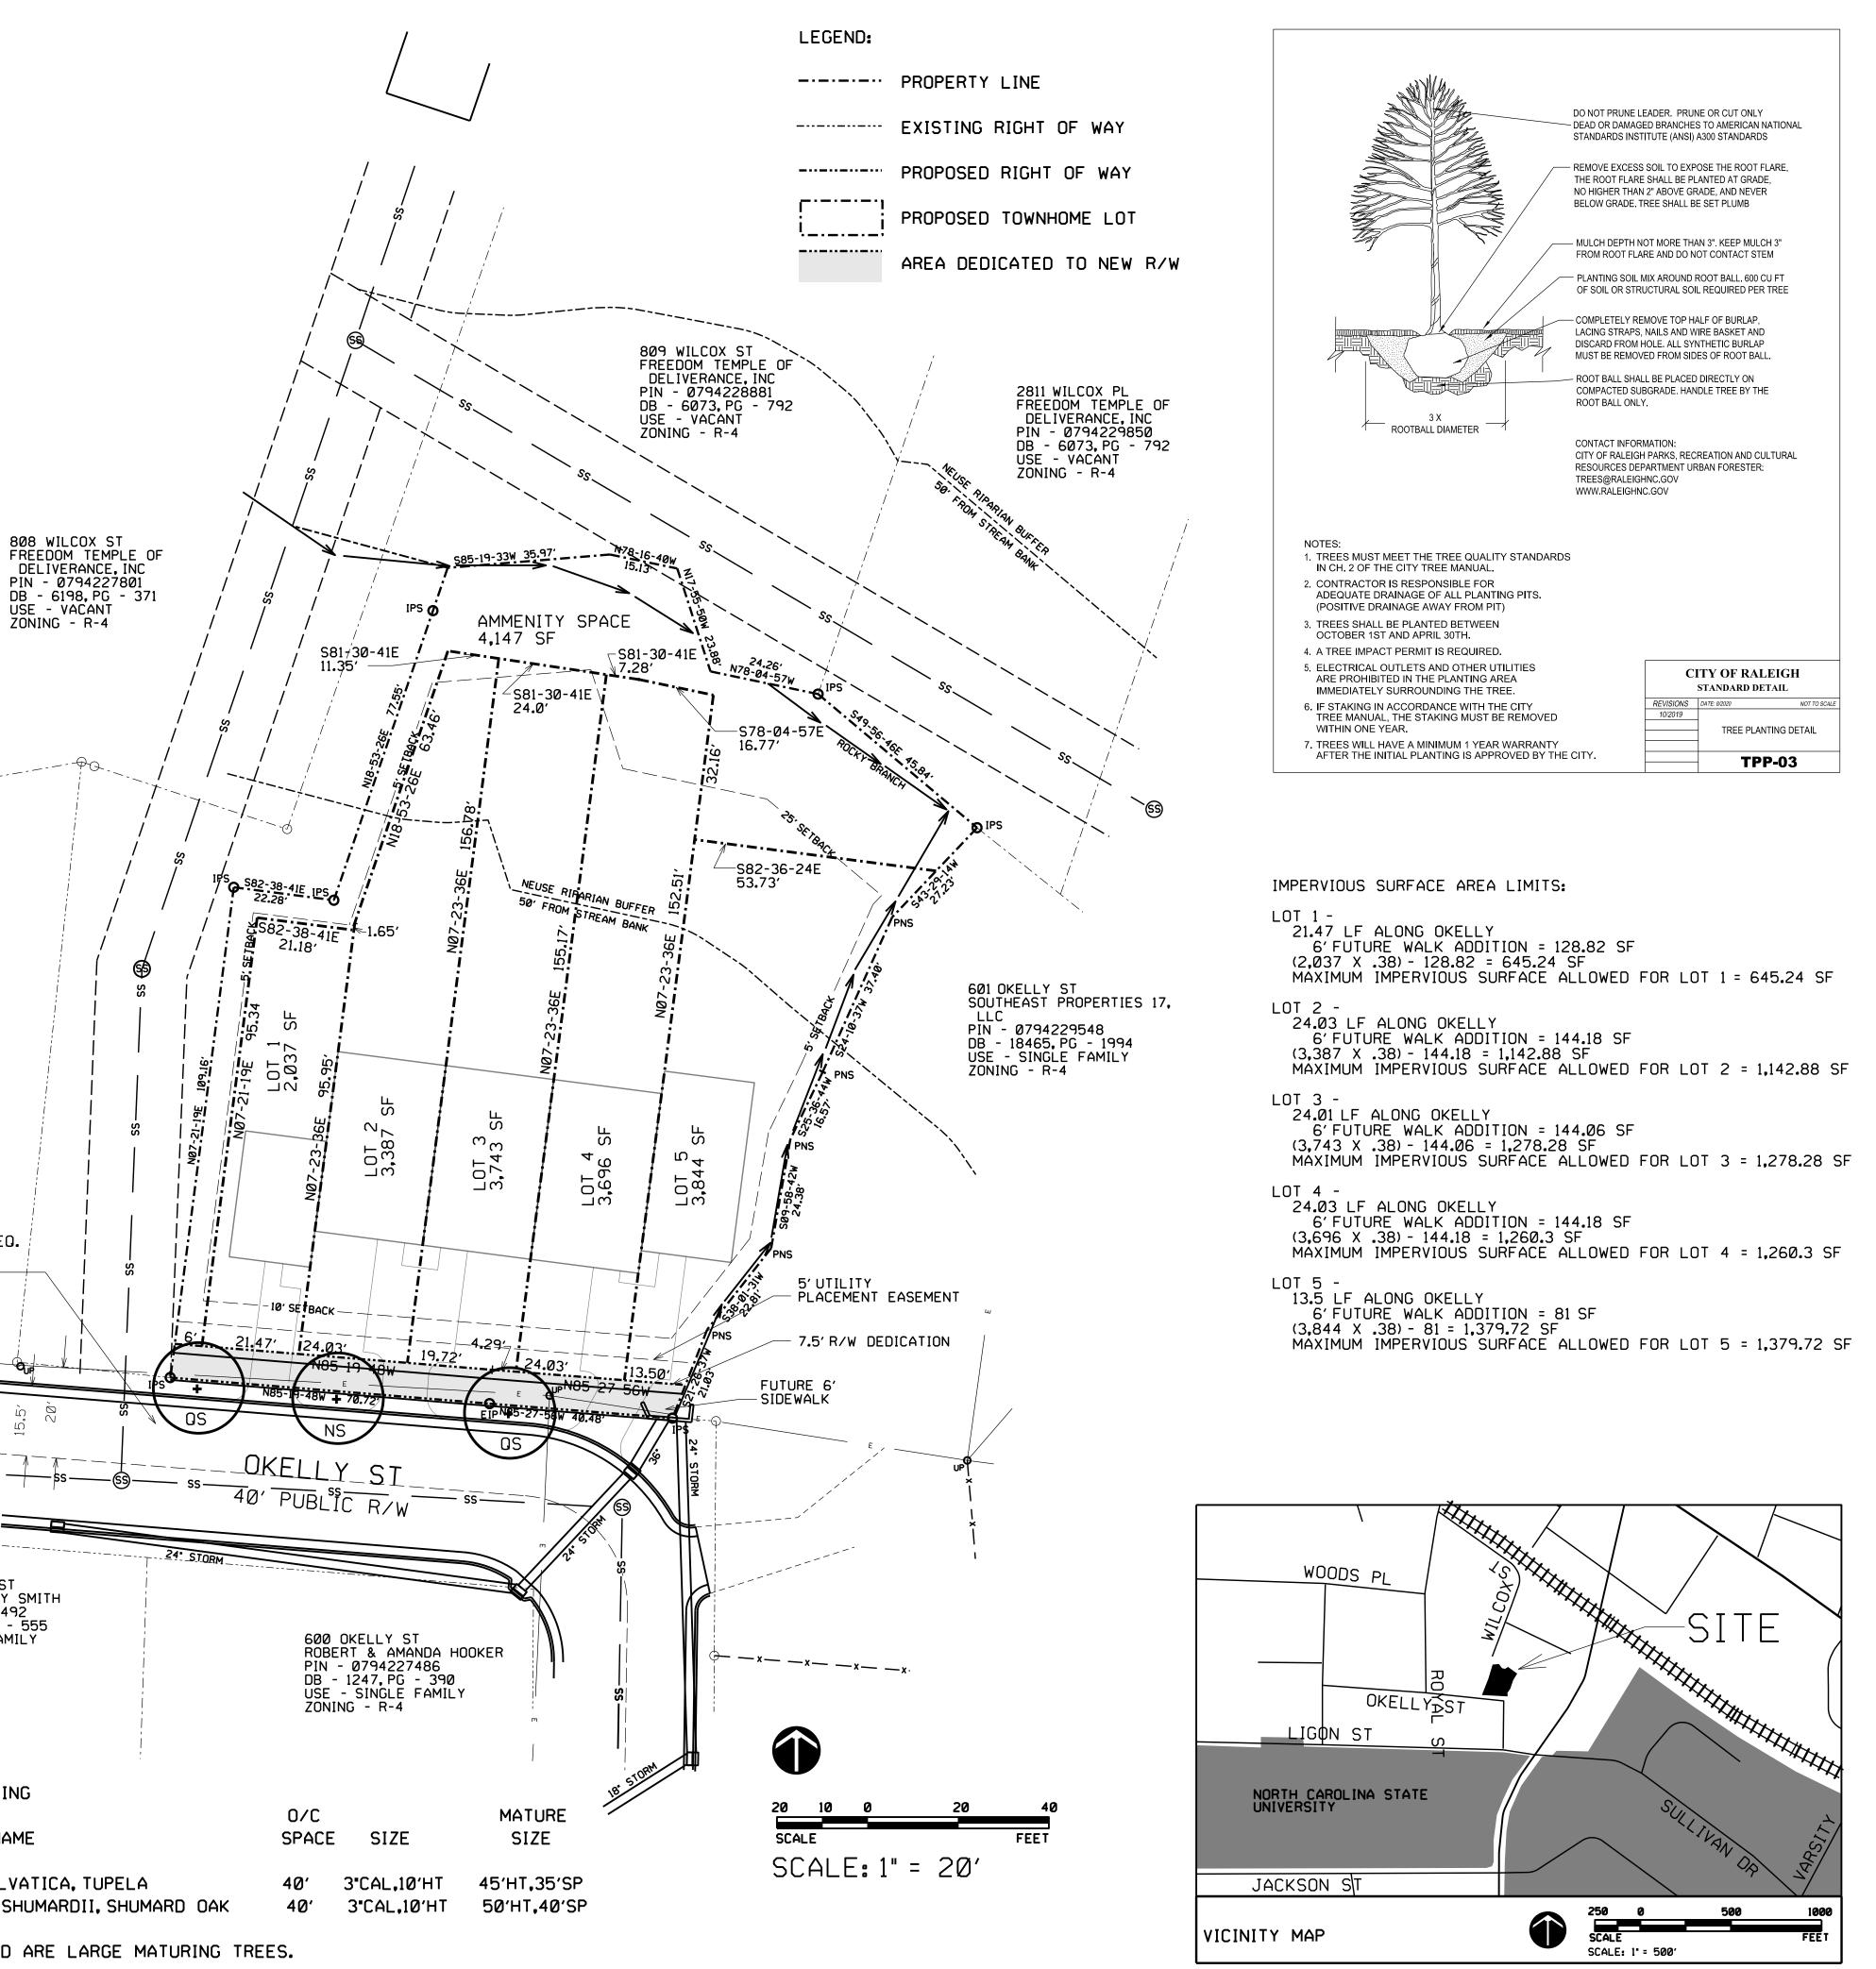

## SITE DATA ADDRESS: 813 WILCOX ST., RALEIGH PIN **\*:** 0794228624 GROSS ACREAGE: 0.498 BM 1992. PG 139 ZONING: R-4 LAND CLASS: LOW DENSITY RESIDENTIAL -LESS THAN 10 UNITS PER AC - HOMESITE WATERSHED: WALNUT CREEK NEUSE RIVER BASIN PROPOSED USE - LOW DENSITY RESIDENTIAL THE SITE IS A SUBDIVISION OF PROPERTY OF JENNIE MAE MASON - BM 1992-00139 TOTAL SURFACE AREA FOR LOT = 21,695 SF, 0.498 ACRES EXISTING IMPERVIOUS SURFACE AREA FOR LOT = 0 SF LOT IS CURRENTLY VACANT PROPOSED USE - FIVE TOWNHOME LOTS + 1 HOMEOWNERS ASSOC LOT AREA DEDICATED TO RIGHT OF WAY - 841 SF - 0.019 ACRES NET AREA FOR DEVELOPMENT = 20,854 SF - 0.479 ACRES LOT 1 - 2,037 SF - 0.047 AC LOT 2 - 3,387 SF - 0.078 AC LOT 3 - 3,743 SF - 0.086 AC LOT 4 - 3,696 SF - 0.085 AC LOT 5 - 3.844 SF - 0.088 AC HOMEOWNERS ASSOC. - 4,147 SF - 0.095 AC SITE DENSITY - 5 UNITS / 0.479 ACRE = 10.44 UNITS/ACRE PROJECTED WASTEWATER FLOW = 2400 GPD 5 DWELLINGS X 4 BEDROOMS X 120 GRP