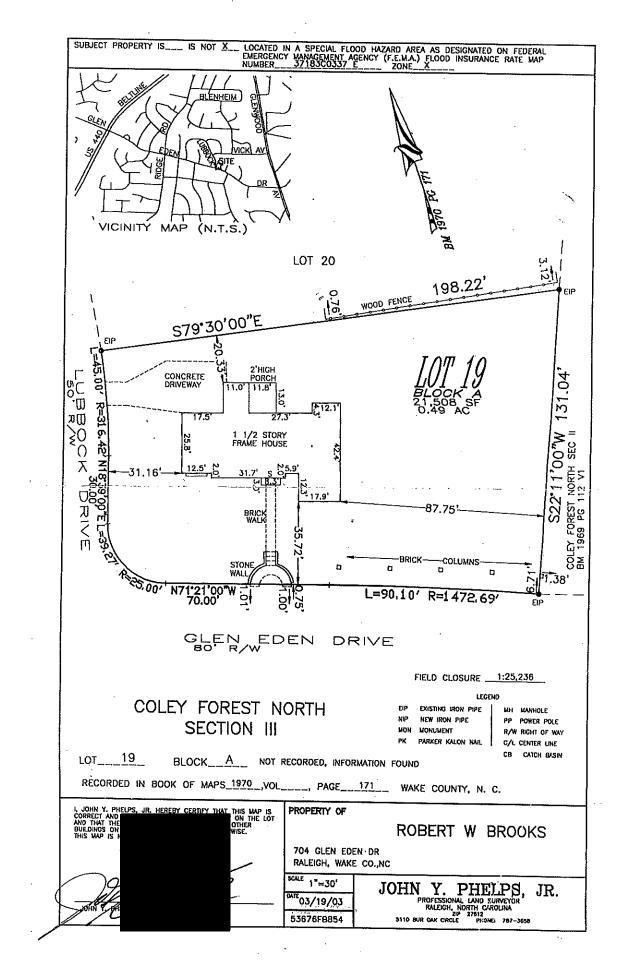

#### REFERENCES:

1. RECORDED PLAT ENTITLED: "COLEY FOREST NORTH, SEC III" IN BOOK OF MAPS 1970, PAGE 171 ON NOVEMBER 19, 1970. WAKE COUNTY REGISTRY.

- 2. UNRECORED SURVEY BY BARRY L. SCOTT LAND SURVEYING
- 3. ALL DEEDS AND MAPS SHOWN HEREON.

### SITE DATA

OLD LOT 19 ADDRESS: 704 GLEN EDEN DRIVE RALEIGH, NC 27612

OWNER ADDRESS: ROBERT W. BROOKS LAURA C. BROOKS 704 GLEN EDEN DRIVE RALEIGH, NC 27612

REFERÊNCES: DB 8277, PG. 2600 8M 1970, PG. 171 (LOT 19, BLOCK A. SECTION 3, COLEY FOREST)

#### TAX PIN: 0795744741

ZONING: R-4

OLD LOT 19: 21.531 SQ FT. (0.494 ACRES ±)

NEW LOT 19A: 11,722 SQ FT, (0.269 ACRES ±)

KIMMIE L. TIE. DB 5870, PG. 699 BM 1969, PC. 112 TAX PIN: 0795746639 ZONING: R-4

Planning and Development Officer/Wake County Review Officer

VICINITY MAP NOT TO SCALE

1. DAMO F. ALLOT CERTIFY THAT THIS PLAT MAS DRAWN UNDER MY SUBPORTION FROM AN ACTUAL GRAFT MAD UNDER MY SUPPORTION (DEED DECEMPRION RECORDED IN DEED BOOK 8270, PAGE 2600); THAT THE BOUNDARIES NOT SUPPORTE ARE SHOWN AS BROKEN LIMITS PROTIED FROM INFORMATION FOUND IN DECEMBER SAY LISTED, THAT THE RANDO FREGURN AS CALCULATED IS 11/0,000+; THAT THIS MAY MAD FREPARCED IN ACCORDANCE WITH CS. 47-30 AS ADDITION.

#### REFERENCES:

1. RECORDED PLAT ENTITLED: "COLEY FOREST NORTH, SEC III" IN BOOK OF MAPS 1970, PAGE 171 ON NOVEMBER 19, 1970, WAKE COUNTY REGISTRY,

- 2. UNRECORED SURVEY FOR ROBERT W. BROOKS BY JOHN Y. PHELPS JR, PLS DATED 3/19/03
- 3. ALL DEEDS AND MAPS SHOWN HEREON,

AS PER BM 1970, PG. 171

N7103'44

SITE DATA

OLD\_LOT\_19
ADDRESS: 704 CLEN EDEN DRIVE
RALEIGH, NC 27512

OWNER ADDRESS: ROBERT W. BROOKS LAURA C. BROOKS 704 GLEN EDEN DRIVE RALEICH, NC 27612

REFERENCES: DB 8277, PG. 2600 BM 1970, PG. 171 (LOT 19, BLOCK A, SECTION 3, COLEY FOREST)

TAX PIN: 0795744741

ZONING: R-4

TOTAL LOT AREA:

21.531 SQ FT. (0.494 ACRES ±) OLD LOT 19:

NEW LOT 19A: 11,722 SQ FT, (0.269 ACRES ±) 9,809 SQ FT (0,225 ACRES ±) 21,531 SQ FT. (0.494 ACRES ±)