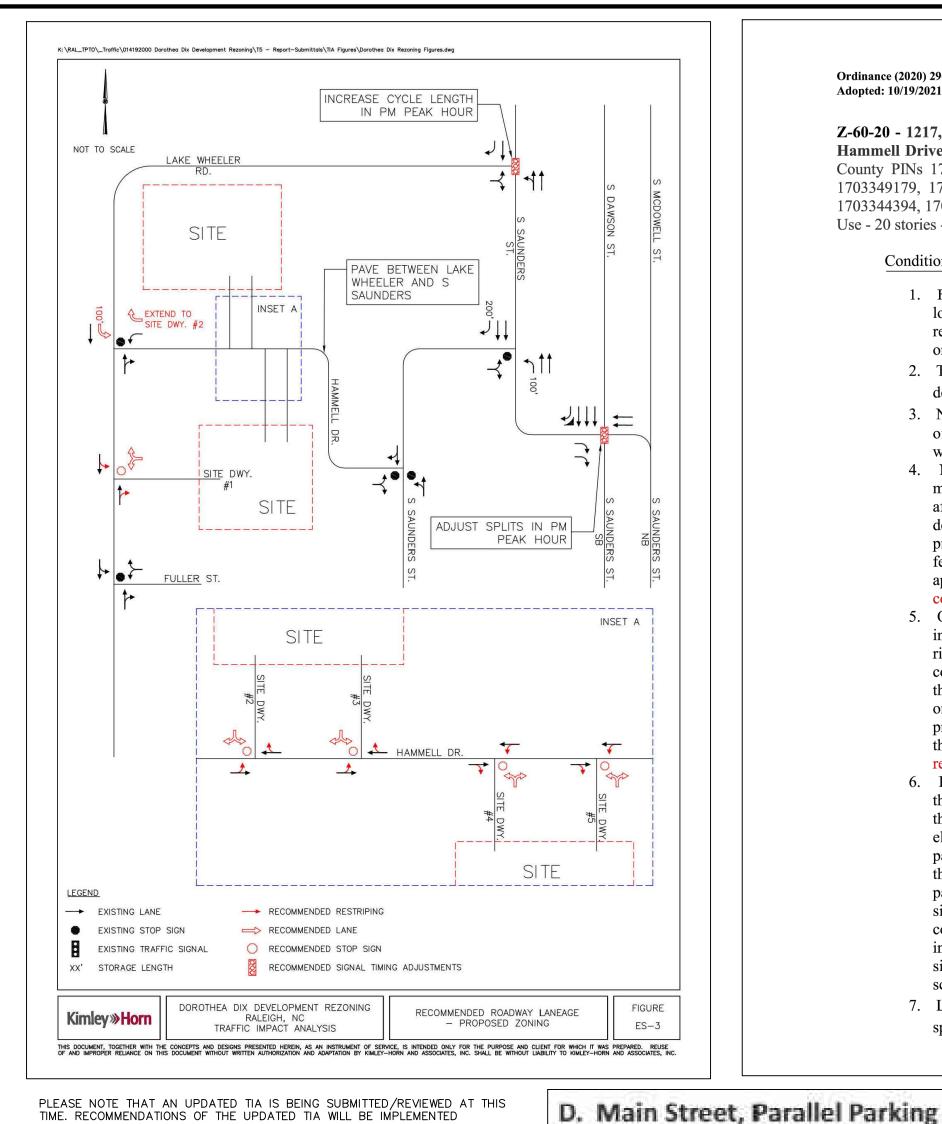

Continue to page 2 >>

| DEVELOPMENT TYPE + SITE DATE TABLE (Applicable to all developments)                                                                                                                                                                                                                                                   |                                                               |  |  |  |  |
|-----------------------------------------------------------------------------------------------------------------------------------------------------------------------------------------------------------------------------------------------------------------------------------------------------------------------|---------------------------------------------------------------|--|--|--|--|
| ZONING INFORMATION                                                                                                                                                                                                                                                                                                    |                                                               |  |  |  |  |
| Gross site acreage: 5.55 ac                                                                                                                                                                                                                                                                                           |                                                               |  |  |  |  |
| Zoning districts (if more than one, provide acreage of eac                                                                                                                                                                                                                                                            | h): CX-20-UL-CU                                               |  |  |  |  |
| Overlay district: TOD                                                                                                                                                                                                                                                                                                 | Inside City limits? Ves No                                    |  |  |  |  |
| Conditional Use District (CUD) Case # Z- 060-20                                                                                                                                                                                                                                                                       | Board of Adjustment (BOA) Case # A- n/a                       |  |  |  |  |
| STORMWATER                                                                                                                                                                                                                                                                                                            | INFORMATION                                                   |  |  |  |  |
|                                                                                                                                                                                                                                                                                                                       |                                                               |  |  |  |  |
| Existing Impervious Surface:  Acres: 3.54 Square Feet: 154,017                                                                                                                                                                                                                                                        | Proposed Impervious Surface:  Acres: 1.43 Square Feet: 58,484 |  |  |  |  |
| Neuse River Buffer ☐ Yes ✓ No                                                                                                                                                                                                                                                                                         | Wetlands Yes No                                               |  |  |  |  |
| Is this a flood hazard area? Yes No If yes, please provide the following: Alluvial soils: Flood study: FEMA Map Panel #: 3720170200J                                                                                                                                                                                  |                                                               |  |  |  |  |
|                                                                                                                                                                                                                                                                                                                       |                                                               |  |  |  |  |
| Total # of townhouse lots:  NUMBER OF LOT  Detached n/a                                                                                                                                                                                                                                                               |                                                               |  |  |  |  |
| Total # of townhouse lots: Detached n/a  Total # of single-family lots: n/a                                                                                                                                                                                                                                           | Attached n/a                                                  |  |  |  |  |
| Proposed density for each zoning district (UDO 1.5.2.F):                                                                                                                                                                                                                                                              | n/a - Preliminary Subdivisions Only                           |  |  |  |  |
| Total # of open space and/or common area lots: 0                                                                                                                                                                                                                                                                      |                                                               |  |  |  |  |
| Total # of requested lots: 3                                                                                                                                                                                                                                                                                          |                                                               |  |  |  |  |
|                                                                                                                                                                                                                                                                                                                       |                                                               |  |  |  |  |
| SIGNATUR                                                                                                                                                                                                                                                                                                              | E BLOCK                                                       |  |  |  |  |
| The undersigned indicates that the property owner(s) is awa described in this application will be maintained in all respects herewith, and in accordance with the provisions and regulation.                                                                                                                          | s in accordance with the plans and specifications submitted   |  |  |  |  |
| , David M Boyette, Jr. PE will serve as the agent regarding this application, and will receive                                                                                                                                                                                                                        |                                                               |  |  |  |  |
| and respond to administrative comments, resubmit plans and applicable documentation, and will represent the property owner(s) in any public meeting regarding this application.                                                                                                                                       |                                                               |  |  |  |  |
| I/we have read, acknowledge, and affirm that this project is conforming to all application requirements applicable with the proposed development use. I acknowledge that this application is subject to the filing calendar and submittal policy, which states applications will expire after 180 days of inactivity. |                                                               |  |  |  |  |
| Signature:                                                                                                                                                                                                                                                                                                            | Date: 2022.09.27                                              |  |  |  |  |
| Printed Name: David M Boyette, Jr, PE                                                                                                                                                                                                                                                                                 |                                                               |  |  |  |  |
| Signature:                                                                                                                                                                                                                                                                                                            | Date:                                                         |  |  |  |  |
| Printed Name:                                                                                                                                                                                                                                                                                                         |                                                               |  |  |  |  |