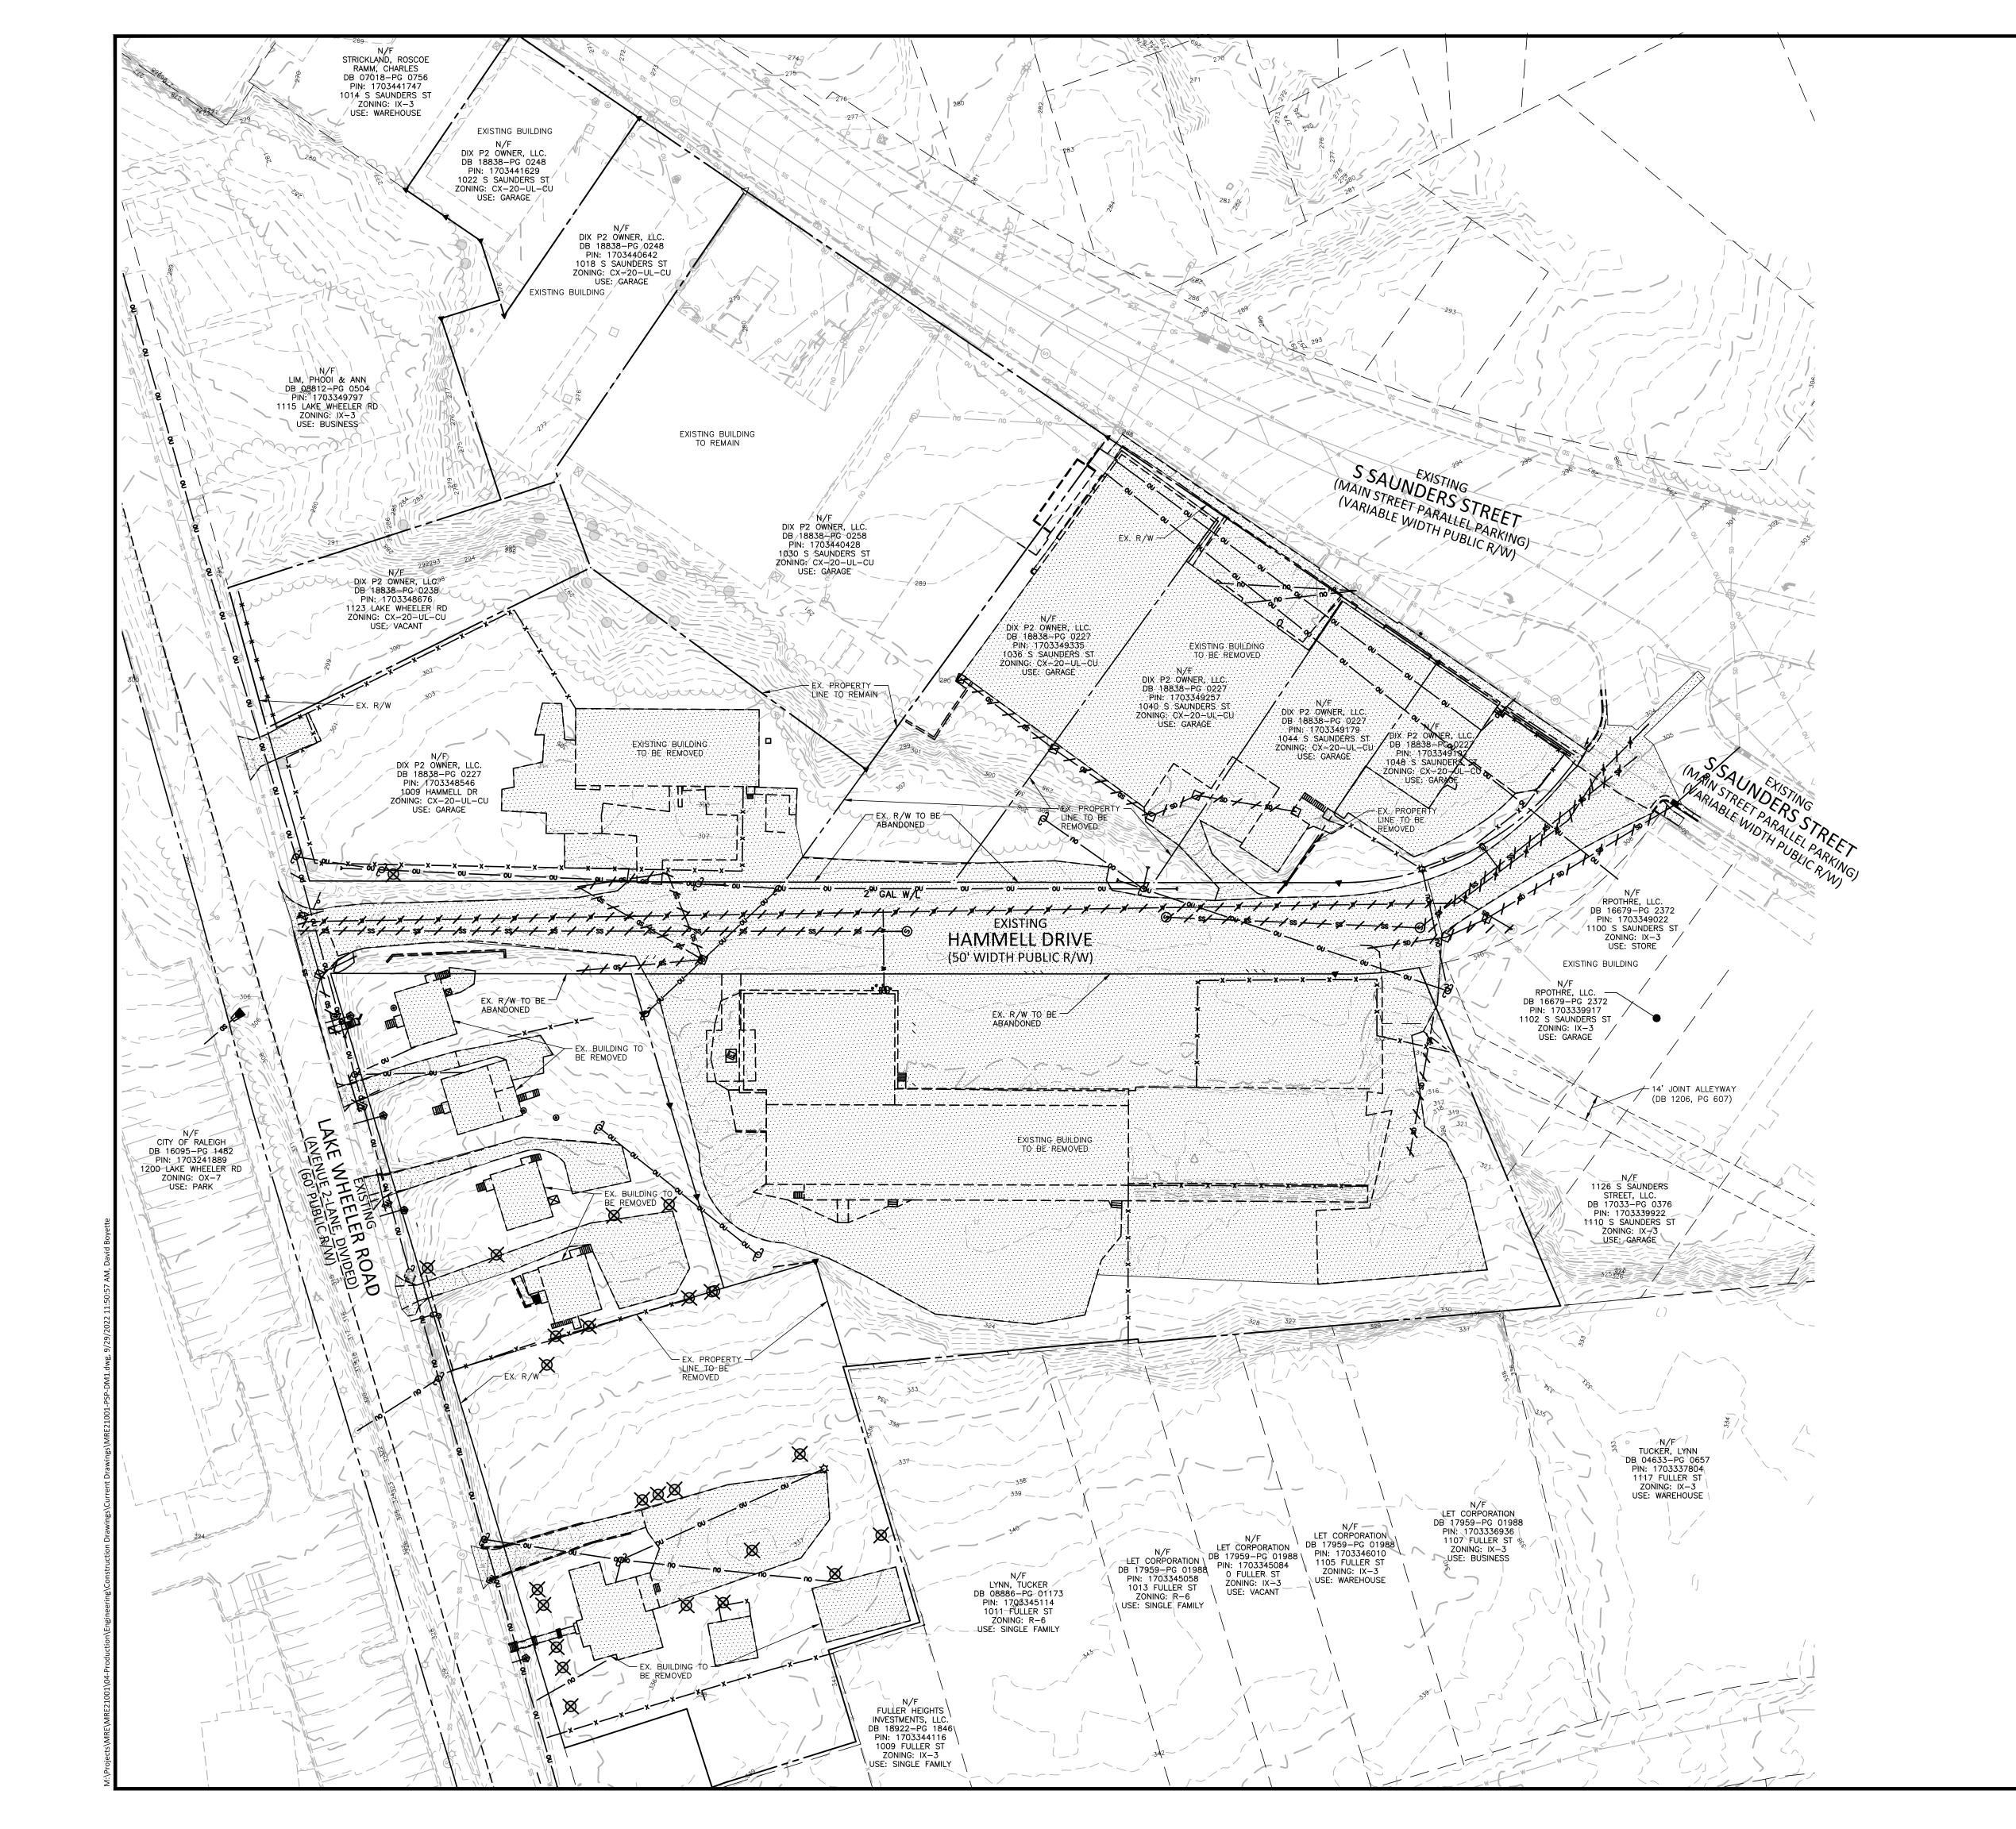

| DEVELOPMENT TYPE (UDO Section 2.1.2)                                                                                      |                                                                                                                      |                   |    |                        |                |
|---------------------------------------------------------------------------------------------------------------------------|----------------------------------------------------------------------------------------------------------------------|-------------------|----|------------------------|----------------|
| Conve                                                                                                                     | ntional Subdivision Co                                                                                               | mpact Development | Co | nservation Development | Cottage Court  |
| NOTE: Subdivisions may require City Council approval if in a Metro Park Overlay or Historic Overlay District              |                                                                                                                      |                   |    |                        |                |
| GENERAL INFORMATION                                                                                                       |                                                                                                                      |                   |    |                        |                |
| Scoping/sketch plan case number(s): n/a                                                                                   |                                                                                                                      |                   |    |                        |                |
| Development name (subject to approval): Hammell Drive Mixed-Use                                                           |                                                                                                                      |                   |    |                        |                |
| Property Address(es): 1008 & 1009 Hammell Dr, 1036, 1040, 1044, & 1048 S Saunders St, 1201 & 1209 Lake Wheeler Rd         |                                                                                                                      |                   |    |                        |                |
| Recorded Dee                                                                                                              | Recorded Deed PIN(s): 1703347251, 1703348546, 1703349335, 1703349257, 1703349179, 1703349192, 1703346438, 1703344393 |                   |    |                        |                |
| What is your project type?                                                                                                |                                                                                                                      |                   |    |                        |                |
|                                                                                                                           | CURRENT PROPERTY OWNER/DEVELOPER INFORMATION                                                                         |                   |    |                        |                |
| NOTE: Please attach purchase agreement when submitting this form                                                          |                                                                                                                      |                   |    |                        |                |
| Company: Dix 3 Owner LLC, Dix 4 Owner LLC & Dix P2 Owner LLC  Owner/Developer Name and Title: Chi-Chi Lin, Vice President |                                                                                                                      |                   |    |                        | Vice President |
| Address: 4242 Six Forks Rd Ste 820 Raleigh, NC 27609 & 60 Columbia Cir Fl 20, New York, NY 10023                          |                                                                                                                      |                   |    |                        |                |
| Phone #: 917                                                                                                              | Phone #: 917.755.8265 Email: clin@mackregroup.com                                                                    |                   |    |                        |                |
|                                                                                                                           | APPLICANT INFORMATION                                                                                                |                   |    |                        |                |
| Company:                                                                                                                  | Company: McAdams Contact Name and Title: David Boyette, Project Manager                                              |                   |    |                        |                |
|                                                                                                                           | Address: 621 Hillsborough St. Suite 500, Raleigh, NC 27603                                                           |                   |    |                        |                |
| Phone #: 919                                                                                                              | hone #: 919.244.9528 Email: boyette@mcadamsco.com                                                                    |                   |    |                        |                |

Continue to page 2 >>

| DEVELOPMENT TYPE + SITE DATE TABLE (Applicable to all developments)                                                                                                                                                                                                                                                   |                                                               |  |  |  |  |
|-----------------------------------------------------------------------------------------------------------------------------------------------------------------------------------------------------------------------------------------------------------------------------------------------------------------------|---------------------------------------------------------------|--|--|--|--|
| ZONING INFORMATION                                                                                                                                                                                                                                                                                                    |                                                               |  |  |  |  |
| Gross site acreage: 5.55 ac                                                                                                                                                                                                                                                                                           |                                                               |  |  |  |  |
| Zoning districts (if more than one, provide acreage of eac                                                                                                                                                                                                                                                            | h): CX-20-UL-CU                                               |  |  |  |  |
| Overlay district: TOD                                                                                                                                                                                                                                                                                                 | Inside City limits? Ves No                                    |  |  |  |  |
| Conditional Use District (CUD) Case # Z- 060-20                                                                                                                                                                                                                                                                       | Board of Adjustment (BOA) Case # A- n/a                       |  |  |  |  |
| STORMWATER                                                                                                                                                                                                                                                                                                            | INFORMATION                                                   |  |  |  |  |
|                                                                                                                                                                                                                                                                                                                       |                                                               |  |  |  |  |
| Existing Impervious Surface:  Acres: 3.54 Square Feet: 154,017                                                                                                                                                                                                                                                        | Proposed Impervious Surface:  Acres: 1.43 Square Feet: 58,484 |  |  |  |  |
| Neuse River Buffer ☐ Yes ✓ No                                                                                                                                                                                                                                                                                         | Wetlands Yes No                                               |  |  |  |  |
| Is this a flood hazard area? Yes No If yes, please provide the following: Alluvial soils: Flood study: FEMA Map Panel #: 3720170200J                                                                                                                                                                                  |                                                               |  |  |  |  |
|                                                                                                                                                                                                                                                                                                                       |                                                               |  |  |  |  |
| Total # of townhouse lots:  NUMBER OF LOT  Detached n/a                                                                                                                                                                                                                                                               |                                                               |  |  |  |  |
| Total # of townhouse lots: Detached n/a  Total # of single-family lots: n/a                                                                                                                                                                                                                                           | Attached n/a                                                  |  |  |  |  |
| Proposed density for each zoning district (UDO 1.5.2.F):                                                                                                                                                                                                                                                              | n/a - Preliminary Subdivisions Only                           |  |  |  |  |
| Total # of open space and/or common area lots: 0                                                                                                                                                                                                                                                                      |                                                               |  |  |  |  |
| Total # of requested lots: 3                                                                                                                                                                                                                                                                                          |                                                               |  |  |  |  |
|                                                                                                                                                                                                                                                                                                                       |                                                               |  |  |  |  |
| SIGNATUR                                                                                                                                                                                                                                                                                                              | E BLOCK                                                       |  |  |  |  |
| The undersigned indicates that the property owner(s) is awa described in this application will be maintained in all respects herewith, and in accordance with the provisions and regulation.                                                                                                                          | s in accordance with the plans and specifications submitted   |  |  |  |  |
| , David M Boyette, Jr. PE will serve as the agent regarding this application, and will receive                                                                                                                                                                                                                        |                                                               |  |  |  |  |
| and respond to administrative comments, resubmit plans and applicable documentation, and will represent the property owner(s) in any public meeting regarding this application.                                                                                                                                       |                                                               |  |  |  |  |
| I/we have read, acknowledge, and affirm that this project is conforming to all application requirements applicable with the proposed development use. I acknowledge that this application is subject to the filing calendar and submittal policy, which states applications will expire after 180 days of inactivity. |                                                               |  |  |  |  |
| Signature:                                                                                                                                                                                                                                                                                                            | Date: 2022.09.27                                              |  |  |  |  |
| Printed Name: David M Boyette, Jr, PE                                                                                                                                                                                                                                                                                 |                                                               |  |  |  |  |
| Signature:                                                                                                                                                                                                                                                                                                            | Date:                                                         |  |  |  |  |
| Printed Name:                                                                                                                                                                                                                                                                                                         |                                                               |  |  |  |  |