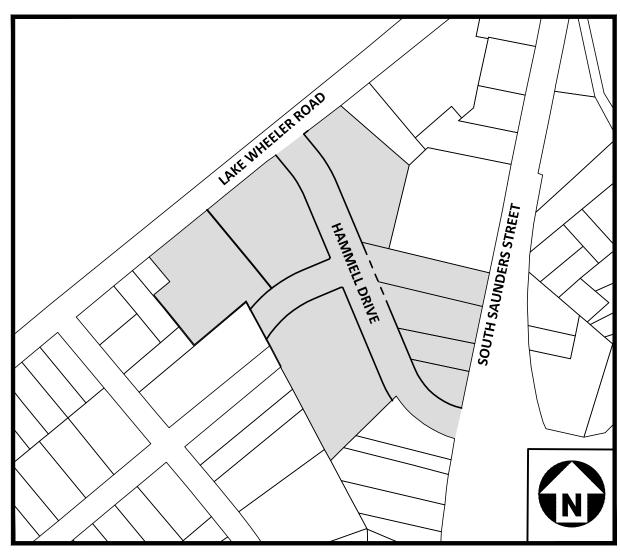

| DEVELOPMENT TYPE (UDO Section 2.1.2)                                                                                      |                                                                                                                      |                   |    |                        |                |
|---------------------------------------------------------------------------------------------------------------------------|----------------------------------------------------------------------------------------------------------------------|-------------------|----|------------------------|----------------|
| Conve                                                                                                                     | ntional Subdivision Co                                                                                               | mpact Development | Co | nservation Development | Cottage Court  |
| NOTE: Subdivisions may require City Council approval if in a Metro Park Overlay or Historic Overlay District              |                                                                                                                      |                   |    |                        |                |
| GENERAL INFORMATION                                                                                                       |                                                                                                                      |                   |    |                        |                |
| Scoping/sketch plan case number(s): n/a                                                                                   |                                                                                                                      |                   |    |                        |                |
| Development name (subject to approval): Hammell Drive Mixed-Use                                                           |                                                                                                                      |                   |    |                        |                |
| Property Address(es): 1008 & 1009 Hammell Dr, 1036, 1040, 1044, & 1048 S Saunders St, 1201 & 1209 Lake Wheeler Rd         |                                                                                                                      |                   |    |                        |                |
| Recorded Dee                                                                                                              | Recorded Deed PIN(s): 1703347251, 1703348546, 1703349335, 1703349257, 1703349179, 1703349192, 1703346438, 1703344393 |                   |    |                        |                |
| What is your project type?                                                                                                |                                                                                                                      |                   |    |                        |                |
|                                                                                                                           | CURRENT PROPERTY OWNER/DEVELOPER INFORMATION                                                                         |                   |    |                        |                |
| NOTE: Please attach purchase agreement when submitting this form                                                          |                                                                                                                      |                   |    |                        |                |
| Company: Dix 3 Owner LLC, Dix 4 Owner LLC & Dix P2 Owner LLC  Owner/Developer Name and Title: Chi-Chi Lin, Vice President |                                                                                                                      |                   |    |                        | Vice President |
| Address: 4242 Six Forks Rd Ste 820 Raleigh, NC 27609 & 60 Columbia Cir Fl 20, New York, NY 10023                          |                                                                                                                      |                   |    |                        |                |
| Phone #: 917                                                                                                              | Phone #: 917.755.8265 Email: clin@mackregroup.com                                                                    |                   |    |                        |                |
|                                                                                                                           | APPLICANT INFORMATION                                                                                                |                   |    |                        |                |
| Company:                                                                                                                  | Company: McAdams Contact Name and Title: David Boyette, Project Manager                                              |                   |    |                        |                |
|                                                                                                                           | Address: 621 Hillsborough St. Suite 500, Raleigh, NC 27603                                                           |                   |    |                        |                |
| Phone #: 919                                                                                                              | hone #: 919.244.9528 Email: boyette@mcadamsco.com                                                                    |                   |    |                        |                |