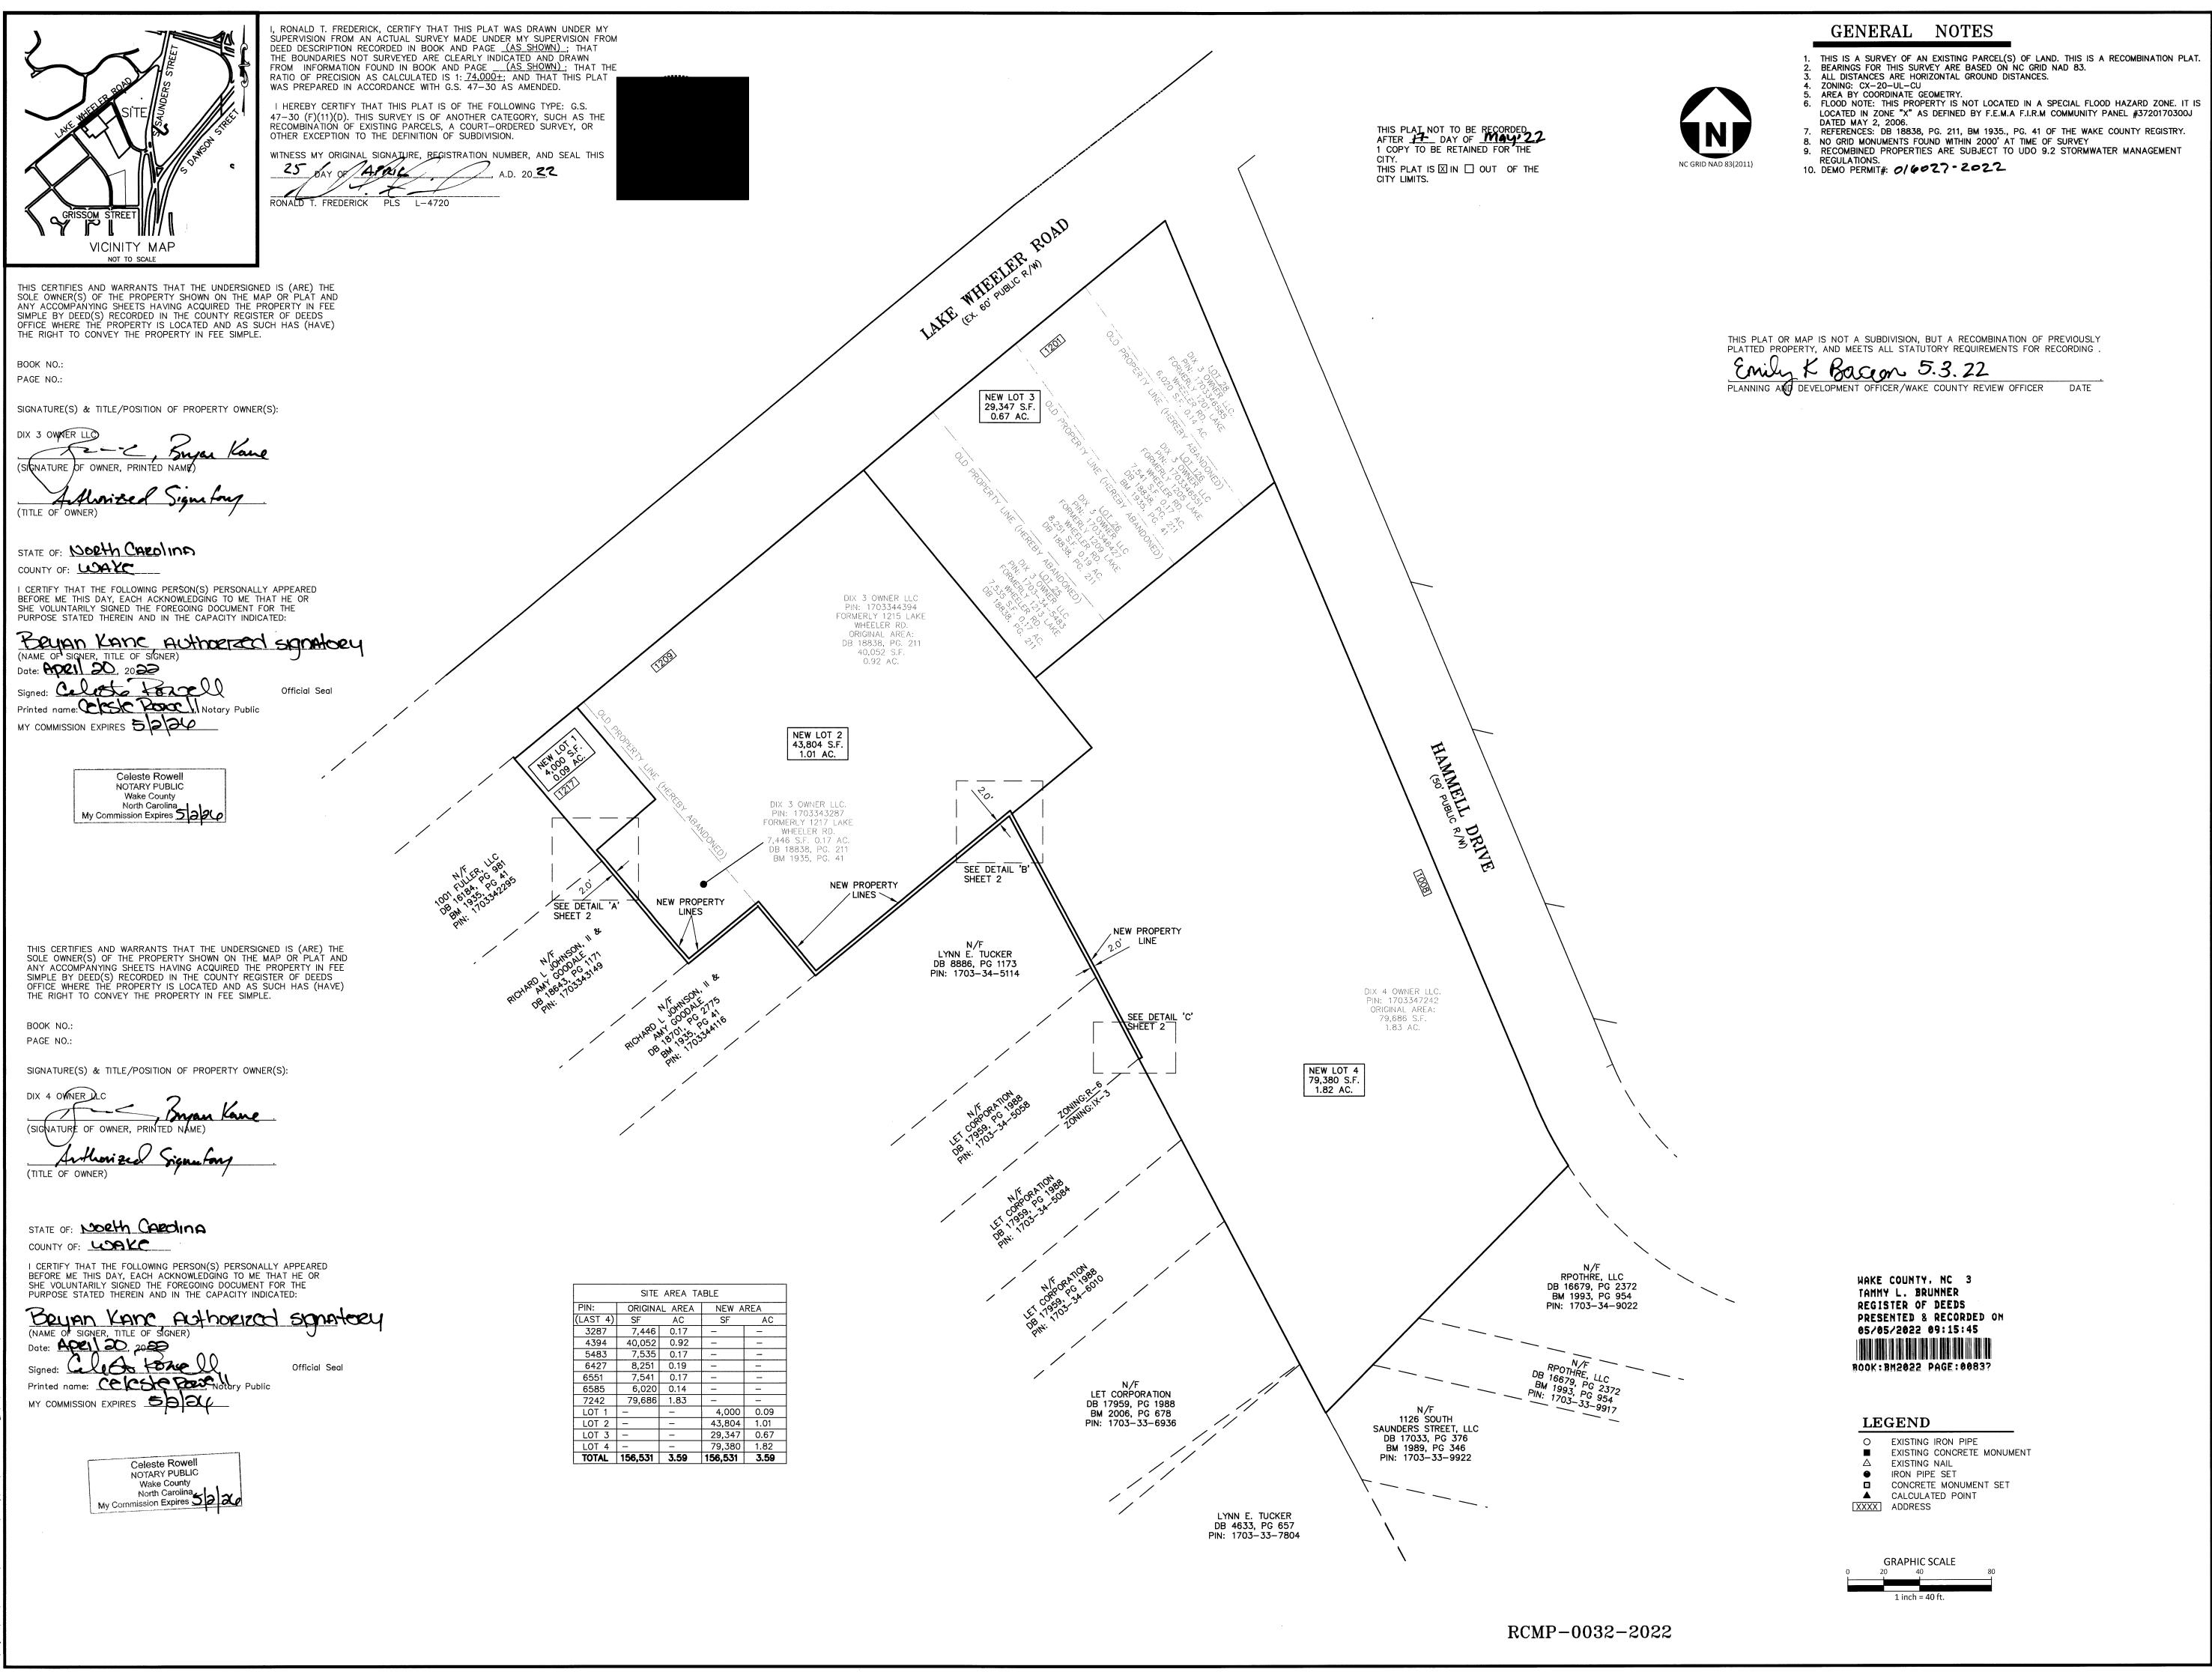

Continue to page 2 >>

| DEVELOPMENT TYPE + SITE DATE TABLE (Applicable to all developments)                                                                                                                                                                                                                                                   |                                                               |  |  |  |  |
|-----------------------------------------------------------------------------------------------------------------------------------------------------------------------------------------------------------------------------------------------------------------------------------------------------------------------|---------------------------------------------------------------|--|--|--|--|
| ZONING INFORMATION                                                                                                                                                                                                                                                                                                    |                                                               |  |  |  |  |
| Gross site acreage: 5.55 ac                                                                                                                                                                                                                                                                                           |                                                               |  |  |  |  |
| Zoning districts (if more than one, provide acreage of eac                                                                                                                                                                                                                                                            | h): CX-20-UL-CU                                               |  |  |  |  |
| Overlay district: TOD                                                                                                                                                                                                                                                                                                 | Inside City limits? Ves No                                    |  |  |  |  |
| Conditional Use District (CUD) Case # Z- 060-20                                                                                                                                                                                                                                                                       | Board of Adjustment (BOA) Case # A- n/a                       |  |  |  |  |
| STORMWATER                                                                                                                                                                                                                                                                                                            | INFORMATION                                                   |  |  |  |  |
|                                                                                                                                                                                                                                                                                                                       |                                                               |  |  |  |  |
| Existing Impervious Surface:  Acres: 3.54 Square Feet: 154,017                                                                                                                                                                                                                                                        | Proposed Impervious Surface:  Acres: 1.43 Square Feet: 58,484 |  |  |  |  |
| Neuse River Buffer ☐ Yes ✓ No                                                                                                                                                                                                                                                                                         | Wetlands Yes No                                               |  |  |  |  |
| Is this a flood hazard area? Yes No If yes, please provide the following: Alluvial soils: Flood study: FEMA Map Panel #: 3720170200J                                                                                                                                                                                  |                                                               |  |  |  |  |
|                                                                                                                                                                                                                                                                                                                       |                                                               |  |  |  |  |
| Total # of townhouse lots:  NUMBER OF LOT  Detached n/a                                                                                                                                                                                                                                                               |                                                               |  |  |  |  |
| Total # of townhouse lots: Detached n/a  Total # of single-family lots: n/a                                                                                                                                                                                                                                           | Attached n/a                                                  |  |  |  |  |
| Proposed density for each zoning district (UDO 1.5.2.F):                                                                                                                                                                                                                                                              | n/a - Preliminary Subdivisions Only                           |  |  |  |  |
| Total # of open space and/or common area lots: 0                                                                                                                                                                                                                                                                      |                                                               |  |  |  |  |
| Total # of requested lots: 3                                                                                                                                                                                                                                                                                          |                                                               |  |  |  |  |
|                                                                                                                                                                                                                                                                                                                       |                                                               |  |  |  |  |
| SIGNATUR                                                                                                                                                                                                                                                                                                              | E BLOCK                                                       |  |  |  |  |
| The undersigned indicates that the property owner(s) is awa described in this application will be maintained in all respects herewith, and in accordance with the provisions and regulation.                                                                                                                          | s in accordance with the plans and specifications submitted   |  |  |  |  |
| , David M Boyette, Jr. PE will serve as the agent regarding this application, and will receive                                                                                                                                                                                                                        |                                                               |  |  |  |  |
| and respond to administrative comments, resubmit plans and applicable documentation, and will represent the property owner(s) in any public meeting regarding this application.                                                                                                                                       |                                                               |  |  |  |  |
| I/we have read, acknowledge, and affirm that this project is conforming to all application requirements applicable with the proposed development use. I acknowledge that this application is subject to the filing calendar and submittal policy, which states applications will expire after 180 days of inactivity. |                                                               |  |  |  |  |
| Signature:                                                                                                                                                                                                                                                                                                            | Date: 2022.09.27                                              |  |  |  |  |
| Printed Name: David M Boyette, Jr, PE                                                                                                                                                                                                                                                                                 |                                                               |  |  |  |  |
| Signature:                                                                                                                                                                                                                                                                                                            | Date:                                                         |  |  |  |  |
| Printed Name:                                                                                                                                                                                                                                                                                                         |                                                               |  |  |  |  |