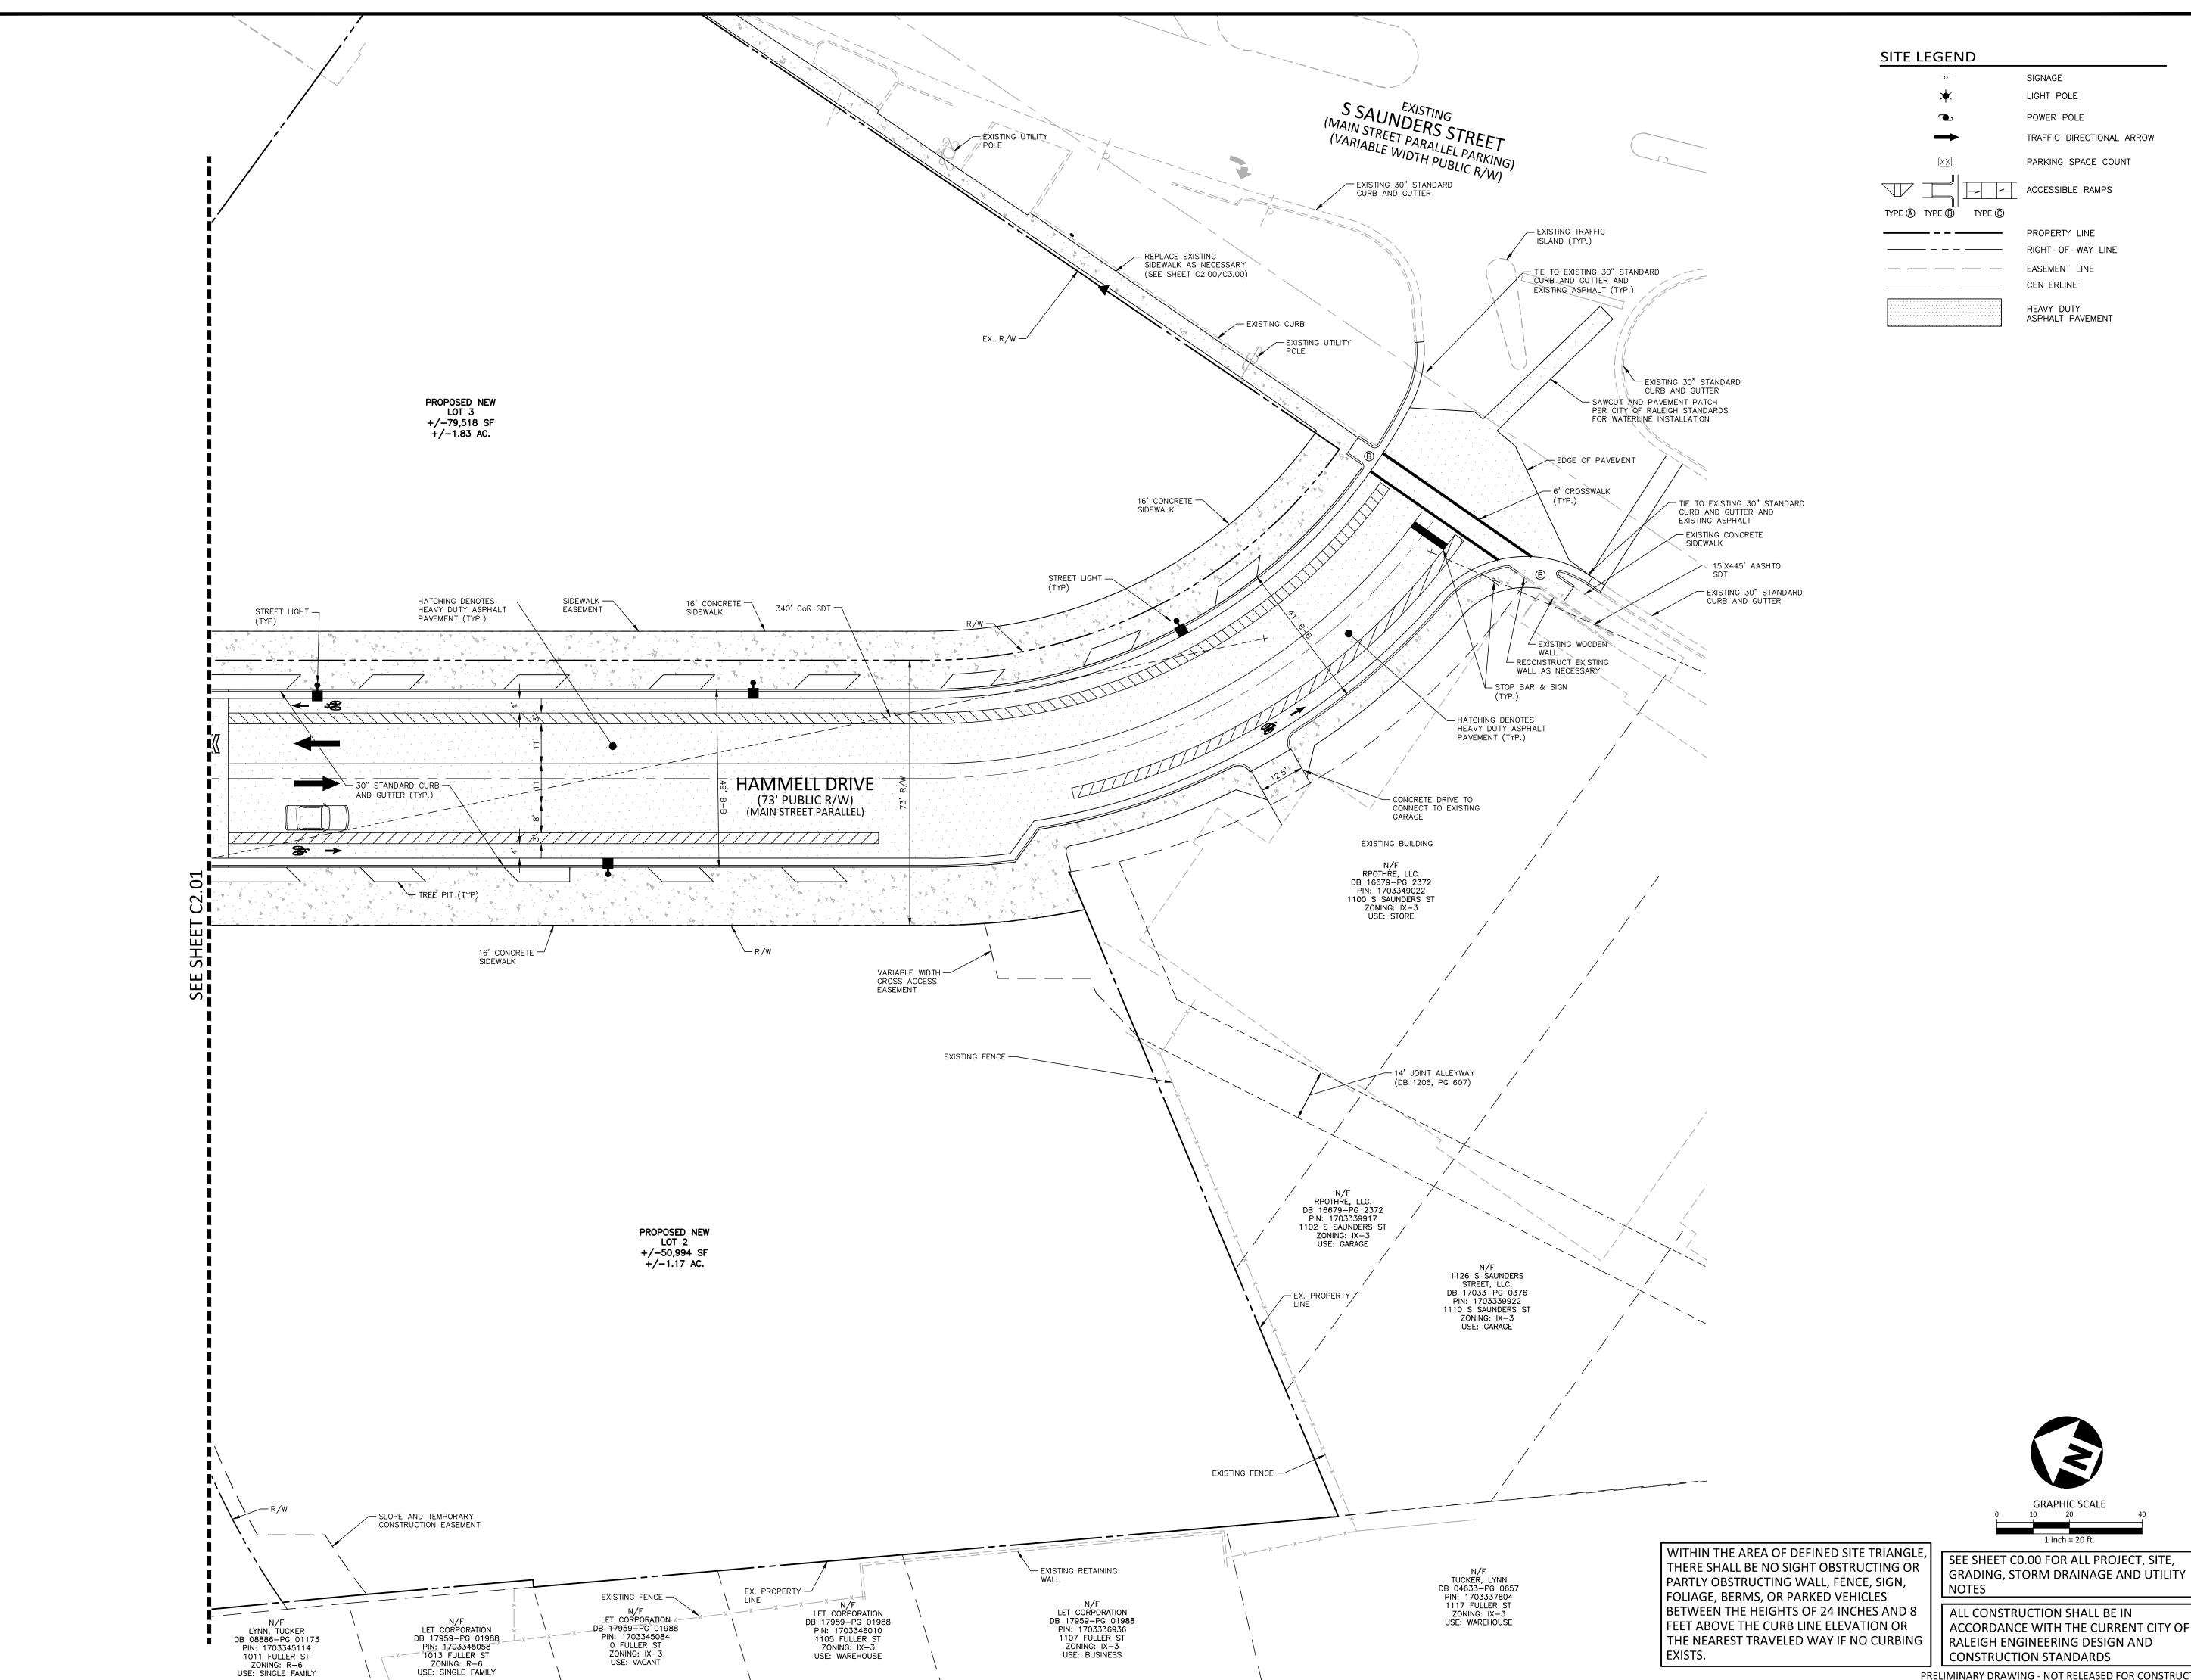

| DEVELOPMENT TYPE (UDO Section 2.1.2)                                                                                      |                                                                                                                      |                   |    |                        |                |
|---------------------------------------------------------------------------------------------------------------------------|----------------------------------------------------------------------------------------------------------------------|-------------------|----|------------------------|----------------|
| Conve                                                                                                                     | ntional Subdivision Co                                                                                               | mpact Development | Co | nservation Development | Cottage Court  |
| NOTE: Subdivisions may require City Council approval if in a Metro Park Overlay or Historic Overlay District              |                                                                                                                      |                   |    |                        |                |
| GENERAL INFORMATION                                                                                                       |                                                                                                                      |                   |    |                        |                |
| Scoping/sketch plan case number(s): n/a                                                                                   |                                                                                                                      |                   |    |                        |                |
| Development name (subject to approval): Hammell Drive Mixed-Use                                                           |                                                                                                                      |                   |    |                        |                |
| Property Address(es): 1008 & 1009 Hammell Dr, 1036, 1040, 1044, & 1048 S Saunders St, 1201 & 1209 Lake Wheeler Rd         |                                                                                                                      |                   |    |                        |                |
| Recorded Dee                                                                                                              | Recorded Deed PIN(s): 1703347251, 1703348546, 1703349335, 1703349257, 1703349179, 1703349192, 1703346438, 1703344393 |                   |    |                        |                |
| What is your project type?                                                                                                |                                                                                                                      |                   |    |                        |                |
|                                                                                                                           | CURRENT PROPERTY OWNER/DEVELOPER INFORMATION                                                                         |                   |    |                        |                |
| NOTE: Please attach purchase agreement when submitting this form                                                          |                                                                                                                      |                   |    |                        |                |
| Company: Dix 3 Owner LLC, Dix 4 Owner LLC & Dix P2 Owner LLC  Owner/Developer Name and Title: Chi-Chi Lin, Vice President |                                                                                                                      |                   |    |                        | Vice President |
| Address: 4242 Six Forks Rd Ste 820 Raleigh, NC 27609 & 60 Columbia Cir Fl 20, New York, NY 10023                          |                                                                                                                      |                   |    |                        |                |
| Phone #: 917                                                                                                              | Phone #: 917.755.8265 Email: clin@mackregroup.com                                                                    |                   |    |                        |                |
|                                                                                                                           | APPLICANT INFORMATION                                                                                                |                   |    |                        |                |
| Company:                                                                                                                  | Company: McAdams Contact Name and Title: David Boyette, Project Manager                                              |                   |    |                        |                |
|                                                                                                                           | Address: 621 Hillsborough St. Suite 500, Raleigh, NC 27603                                                           |                   |    |                        |                |
| Phone #: 919                                                                                                              | hone #: 919.244.9528 Email: boyette@mcadamsco.com                                                                    |                   |    |                        |                |

Continue to page 2 >>

| DEVELOPMENT TYPE + SITE DATE TABLE (Applicable to all developments)                                                                                                                                                                                                                                                   |                                                               |  |  |  |  |
|-----------------------------------------------------------------------------------------------------------------------------------------------------------------------------------------------------------------------------------------------------------------------------------------------------------------------|---------------------------------------------------------------|--|--|--|--|
| ZONING INFORMATION                                                                                                                                                                                                                                                                                                    |                                                               |  |  |  |  |
| Gross site acreage: 5.55 ac                                                                                                                                                                                                                                                                                           |                                                               |  |  |  |  |
| Zoning districts (if more than one, provide acreage of eac                                                                                                                                                                                                                                                            | h): CX-20-UL-CU                                               |  |  |  |  |
| Overlay district: TOD                                                                                                                                                                                                                                                                                                 | Inside City limits? Ves No                                    |  |  |  |  |
| Conditional Use District (CUD) Case # Z- 060-20                                                                                                                                                                                                                                                                       | Board of Adjustment (BOA) Case # A- n/a                       |  |  |  |  |
| STORMWATER                                                                                                                                                                                                                                                                                                            | INFORMATION                                                   |  |  |  |  |
|                                                                                                                                                                                                                                                                                                                       |                                                               |  |  |  |  |
| Existing Impervious Surface:  Acres: 3.54 Square Feet: 154,017                                                                                                                                                                                                                                                        | Proposed Impervious Surface:  Acres: 1.43 Square Feet: 58,484 |  |  |  |  |
| Neuse River Buffer ☐ Yes ✓ No                                                                                                                                                                                                                                                                                         | Wetlands Yes No                                               |  |  |  |  |
| Is this a flood hazard area? Yes No If yes, please provide the following: Alluvial soils: Flood study: FEMA Map Panel #: 3720170200J                                                                                                                                                                                  |                                                               |  |  |  |  |
|                                                                                                                                                                                                                                                                                                                       |                                                               |  |  |  |  |
| Total # of townhouse lots:  NUMBER OF LOT  Detached n/a                                                                                                                                                                                                                                                               |                                                               |  |  |  |  |
| Total # of townhouse lots: Detached n/a  Total # of single-family lots: n/a                                                                                                                                                                                                                                           | Attached n/a                                                  |  |  |  |  |
| Proposed density for each zoning district (UDO 1.5.2.F):                                                                                                                                                                                                                                                              | n/a - Preliminary Subdivisions Only                           |  |  |  |  |
| Total # of open space and/or common area lots: 0                                                                                                                                                                                                                                                                      |                                                               |  |  |  |  |
| Total # of requested lots: 3                                                                                                                                                                                                                                                                                          |                                                               |  |  |  |  |
|                                                                                                                                                                                                                                                                                                                       |                                                               |  |  |  |  |
| SIGNATUR                                                                                                                                                                                                                                                                                                              | E BLOCK                                                       |  |  |  |  |
| The undersigned indicates that the property owner(s) is awa described in this application will be maintained in all respects herewith, and in accordance with the provisions and regulation.                                                                                                                          | s in accordance with the plans and specifications submitted   |  |  |  |  |
| , David M Boyette, Jr. PE will serve as the agent regarding this application, and will receive                                                                                                                                                                                                                        |                                                               |  |  |  |  |
| and respond to administrative comments, resubmit plans and applicable documentation, and will represent the property owner(s) in any public meeting regarding this application.                                                                                                                                       |                                                               |  |  |  |  |
| I/we have read, acknowledge, and affirm that this project is conforming to all application requirements applicable with the proposed development use. I acknowledge that this application is subject to the filing calendar and submittal policy, which states applications will expire after 180 days of inactivity. |                                                               |  |  |  |  |
| Signature:                                                                                                                                                                                                                                                                                                            | Date: 2022.09.27                                              |  |  |  |  |
| Printed Name: David M Boyette, Jr, PE                                                                                                                                                                                                                                                                                 |                                                               |  |  |  |  |
| Signature:                                                                                                                                                                                                                                                                                                            | Date:                                                         |  |  |  |  |
| Printed Name:                                                                                                                                                                                                                                                                                                         |                                                               |  |  |  |  |