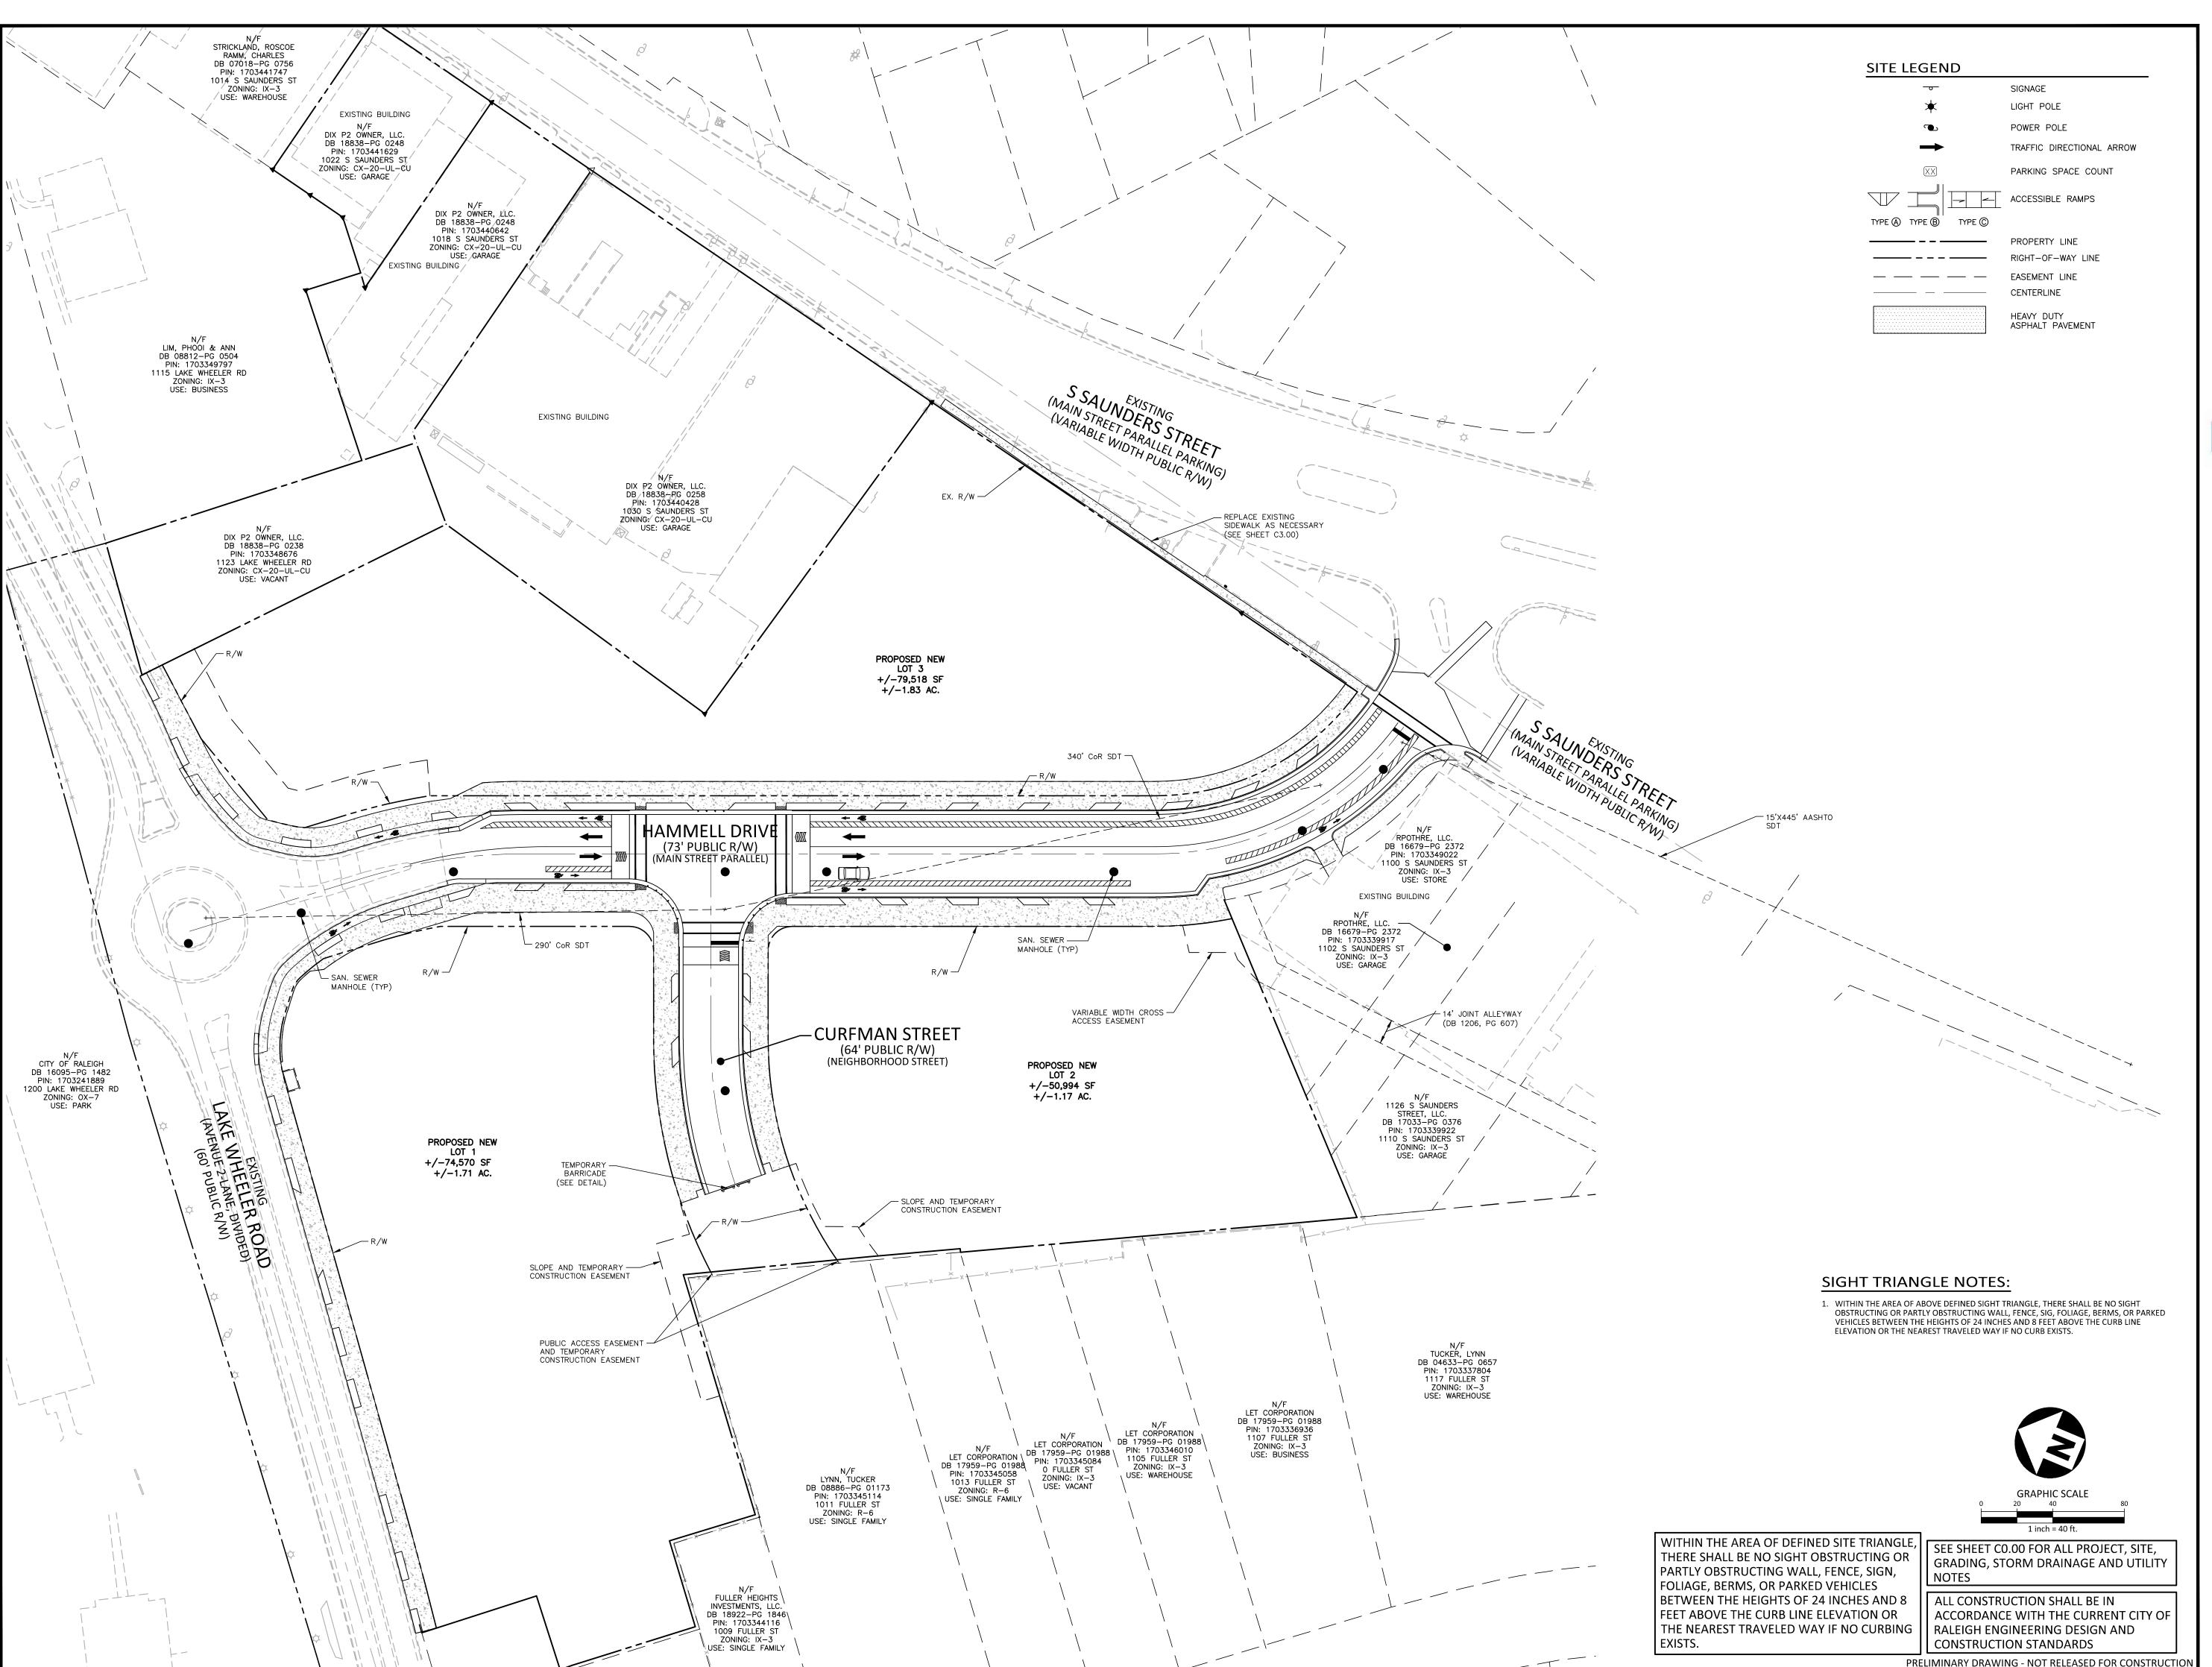

| DEVELOPMENT TYPE (UDO Section 2.1.2)                                                                                      |                                                                                                                      |                   |    |                        |                |
|---------------------------------------------------------------------------------------------------------------------------|----------------------------------------------------------------------------------------------------------------------|-------------------|----|------------------------|----------------|
| Conve                                                                                                                     | ntional Subdivision Co                                                                                               | mpact Development | Co | nservation Development | Cottage Court  |
| NOTE: Subdivisions may require City Council approval if in a Metro Park Overlay or Historic Overlay District              |                                                                                                                      |                   |    |                        |                |
| GENERAL INFORMATION                                                                                                       |                                                                                                                      |                   |    |                        |                |
| Scoping/sketch plan case number(s): n/a                                                                                   |                                                                                                                      |                   |    |                        |                |
| Development name (subject to approval): Hammell Drive Mixed-Use                                                           |                                                                                                                      |                   |    |                        |                |
| Property Address(es): 1008 & 1009 Hammell Dr, 1036, 1040, 1044, & 1048 S Saunders St, 1201 & 1209 Lake Wheeler Rd         |                                                                                                                      |                   |    |                        |                |
| Recorded Dee                                                                                                              | Recorded Deed PIN(s): 1703347251, 1703348546, 1703349335, 1703349257, 1703349179, 1703349192, 1703346438, 1703344393 |                   |    |                        |                |
| What is your project type?                                                                                                |                                                                                                                      |                   |    |                        |                |
|                                                                                                                           | CURRENT PROPERTY OWNER/DEVELOPER INFORMATION                                                                         |                   |    |                        |                |
| NOTE: Please attach purchase agreement when submitting this form                                                          |                                                                                                                      |                   |    |                        |                |
| Company: Dix 3 Owner LLC, Dix 4 Owner LLC & Dix P2 Owner LLC  Owner/Developer Name and Title: Chi-Chi Lin, Vice President |                                                                                                                      |                   |    |                        | Vice President |
| Address: 4242 Six Forks Rd Ste 820 Raleigh, NC 27609 & 60 Columbia Cir Fl 20, New York, NY 10023                          |                                                                                                                      |                   |    |                        |                |
| Phone #: 917                                                                                                              | Phone #: 917.755.8265 Email: clin@mackregroup.com                                                                    |                   |    |                        |                |
|                                                                                                                           | APPLICANT INFORMATION                                                                                                |                   |    |                        |                |
| Company:                                                                                                                  | Company: McAdams Contact Name and Title: David Boyette, Project Manager                                              |                   |    |                        |                |
|                                                                                                                           | Address: 621 Hillsborough St. Suite 500, Raleigh, NC 27603                                                           |                   |    |                        |                |
| Phone #: 919                                                                                                              | hone #: 919.244.9528 Email: boyette@mcadamsco.com                                                                    |                   |    |                        |                |

Continue to page 2 >>

| DEVELOPMENT TYPE + SITE DATE TABLE (Applicable to all developments)                                                                                                                                                                                                                                                   |                                                               |  |  |  |  |
|-----------------------------------------------------------------------------------------------------------------------------------------------------------------------------------------------------------------------------------------------------------------------------------------------------------------------|---------------------------------------------------------------|--|--|--|--|
| ZONING INFORMATION                                                                                                                                                                                                                                                                                                    |                                                               |  |  |  |  |
| Gross site acreage: 5.55 ac                                                                                                                                                                                                                                                                                           |                                                               |  |  |  |  |
| Zoning districts (if more than one, provide acreage of eac                                                                                                                                                                                                                                                            | h): CX-20-UL-CU                                               |  |  |  |  |
| Overlay district: TOD                                                                                                                                                                                                                                                                                                 | Inside City limits? Ves No                                    |  |  |  |  |
| Conditional Use District (CUD) Case # Z- 060-20                                                                                                                                                                                                                                                                       | Board of Adjustment (BOA) Case # A- n/a                       |  |  |  |  |
| STORMWATER                                                                                                                                                                                                                                                                                                            | INFORMATION                                                   |  |  |  |  |
|                                                                                                                                                                                                                                                                                                                       |                                                               |  |  |  |  |
| Existing Impervious Surface:  Acres: 3.54 Square Feet: 154,017                                                                                                                                                                                                                                                        | Proposed Impervious Surface:  Acres: 1.43 Square Feet: 58,484 |  |  |  |  |
| Neuse River Buffer ☐ Yes ✓ No                                                                                                                                                                                                                                                                                         | Wetlands Yes No                                               |  |  |  |  |
| Is this a flood hazard area? Yes No If yes, please provide the following: Alluvial soils: Flood study: FEMA Map Panel #: 3720170200J                                                                                                                                                                                  |                                                               |  |  |  |  |
|                                                                                                                                                                                                                                                                                                                       |                                                               |  |  |  |  |
| Total # of townhouse lots:  NUMBER OF LOT  Detached n/a                                                                                                                                                                                                                                                               |                                                               |  |  |  |  |
| Total # of townhouse lots: Detached n/a  Total # of single-family lots: n/a                                                                                                                                                                                                                                           | Attached n/a                                                  |  |  |  |  |
| Proposed density for each zoning district (UDO 1.5.2.F):                                                                                                                                                                                                                                                              | n/a - Preliminary Subdivisions Only                           |  |  |  |  |
| Total # of open space and/or common area lots: 0                                                                                                                                                                                                                                                                      |                                                               |  |  |  |  |
| Total # of requested lots: 3                                                                                                                                                                                                                                                                                          |                                                               |  |  |  |  |
|                                                                                                                                                                                                                                                                                                                       |                                                               |  |  |  |  |
| SIGNATUR                                                                                                                                                                                                                                                                                                              | E BLOCK                                                       |  |  |  |  |
| The undersigned indicates that the property owner(s) is awa described in this application will be maintained in all respects herewith, and in accordance with the provisions and regulation.                                                                                                                          | s in accordance with the plans and specifications submitted   |  |  |  |  |
| , David M Boyette, Jr. PE will serve as the agent regarding this application, and will receive                                                                                                                                                                                                                        |                                                               |  |  |  |  |
| and respond to administrative comments, resubmit plans and applicable documentation, and will represent the property owner(s) in any public meeting regarding this application.                                                                                                                                       |                                                               |  |  |  |  |
| I/we have read, acknowledge, and affirm that this project is conforming to all application requirements applicable with the proposed development use. I acknowledge that this application is subject to the filing calendar and submittal policy, which states applications will expire after 180 days of inactivity. |                                                               |  |  |  |  |
| Signature:                                                                                                                                                                                                                                                                                                            | Date: 2022.09.27                                              |  |  |  |  |
| Printed Name: David M Boyette, Jr, PE                                                                                                                                                                                                                                                                                 |                                                               |  |  |  |  |
| Signature:                                                                                                                                                                                                                                                                                                            | Date:                                                         |  |  |  |  |
| Printed Name:                                                                                                                                                                                                                                                                                                         |                                                               |  |  |  |  |