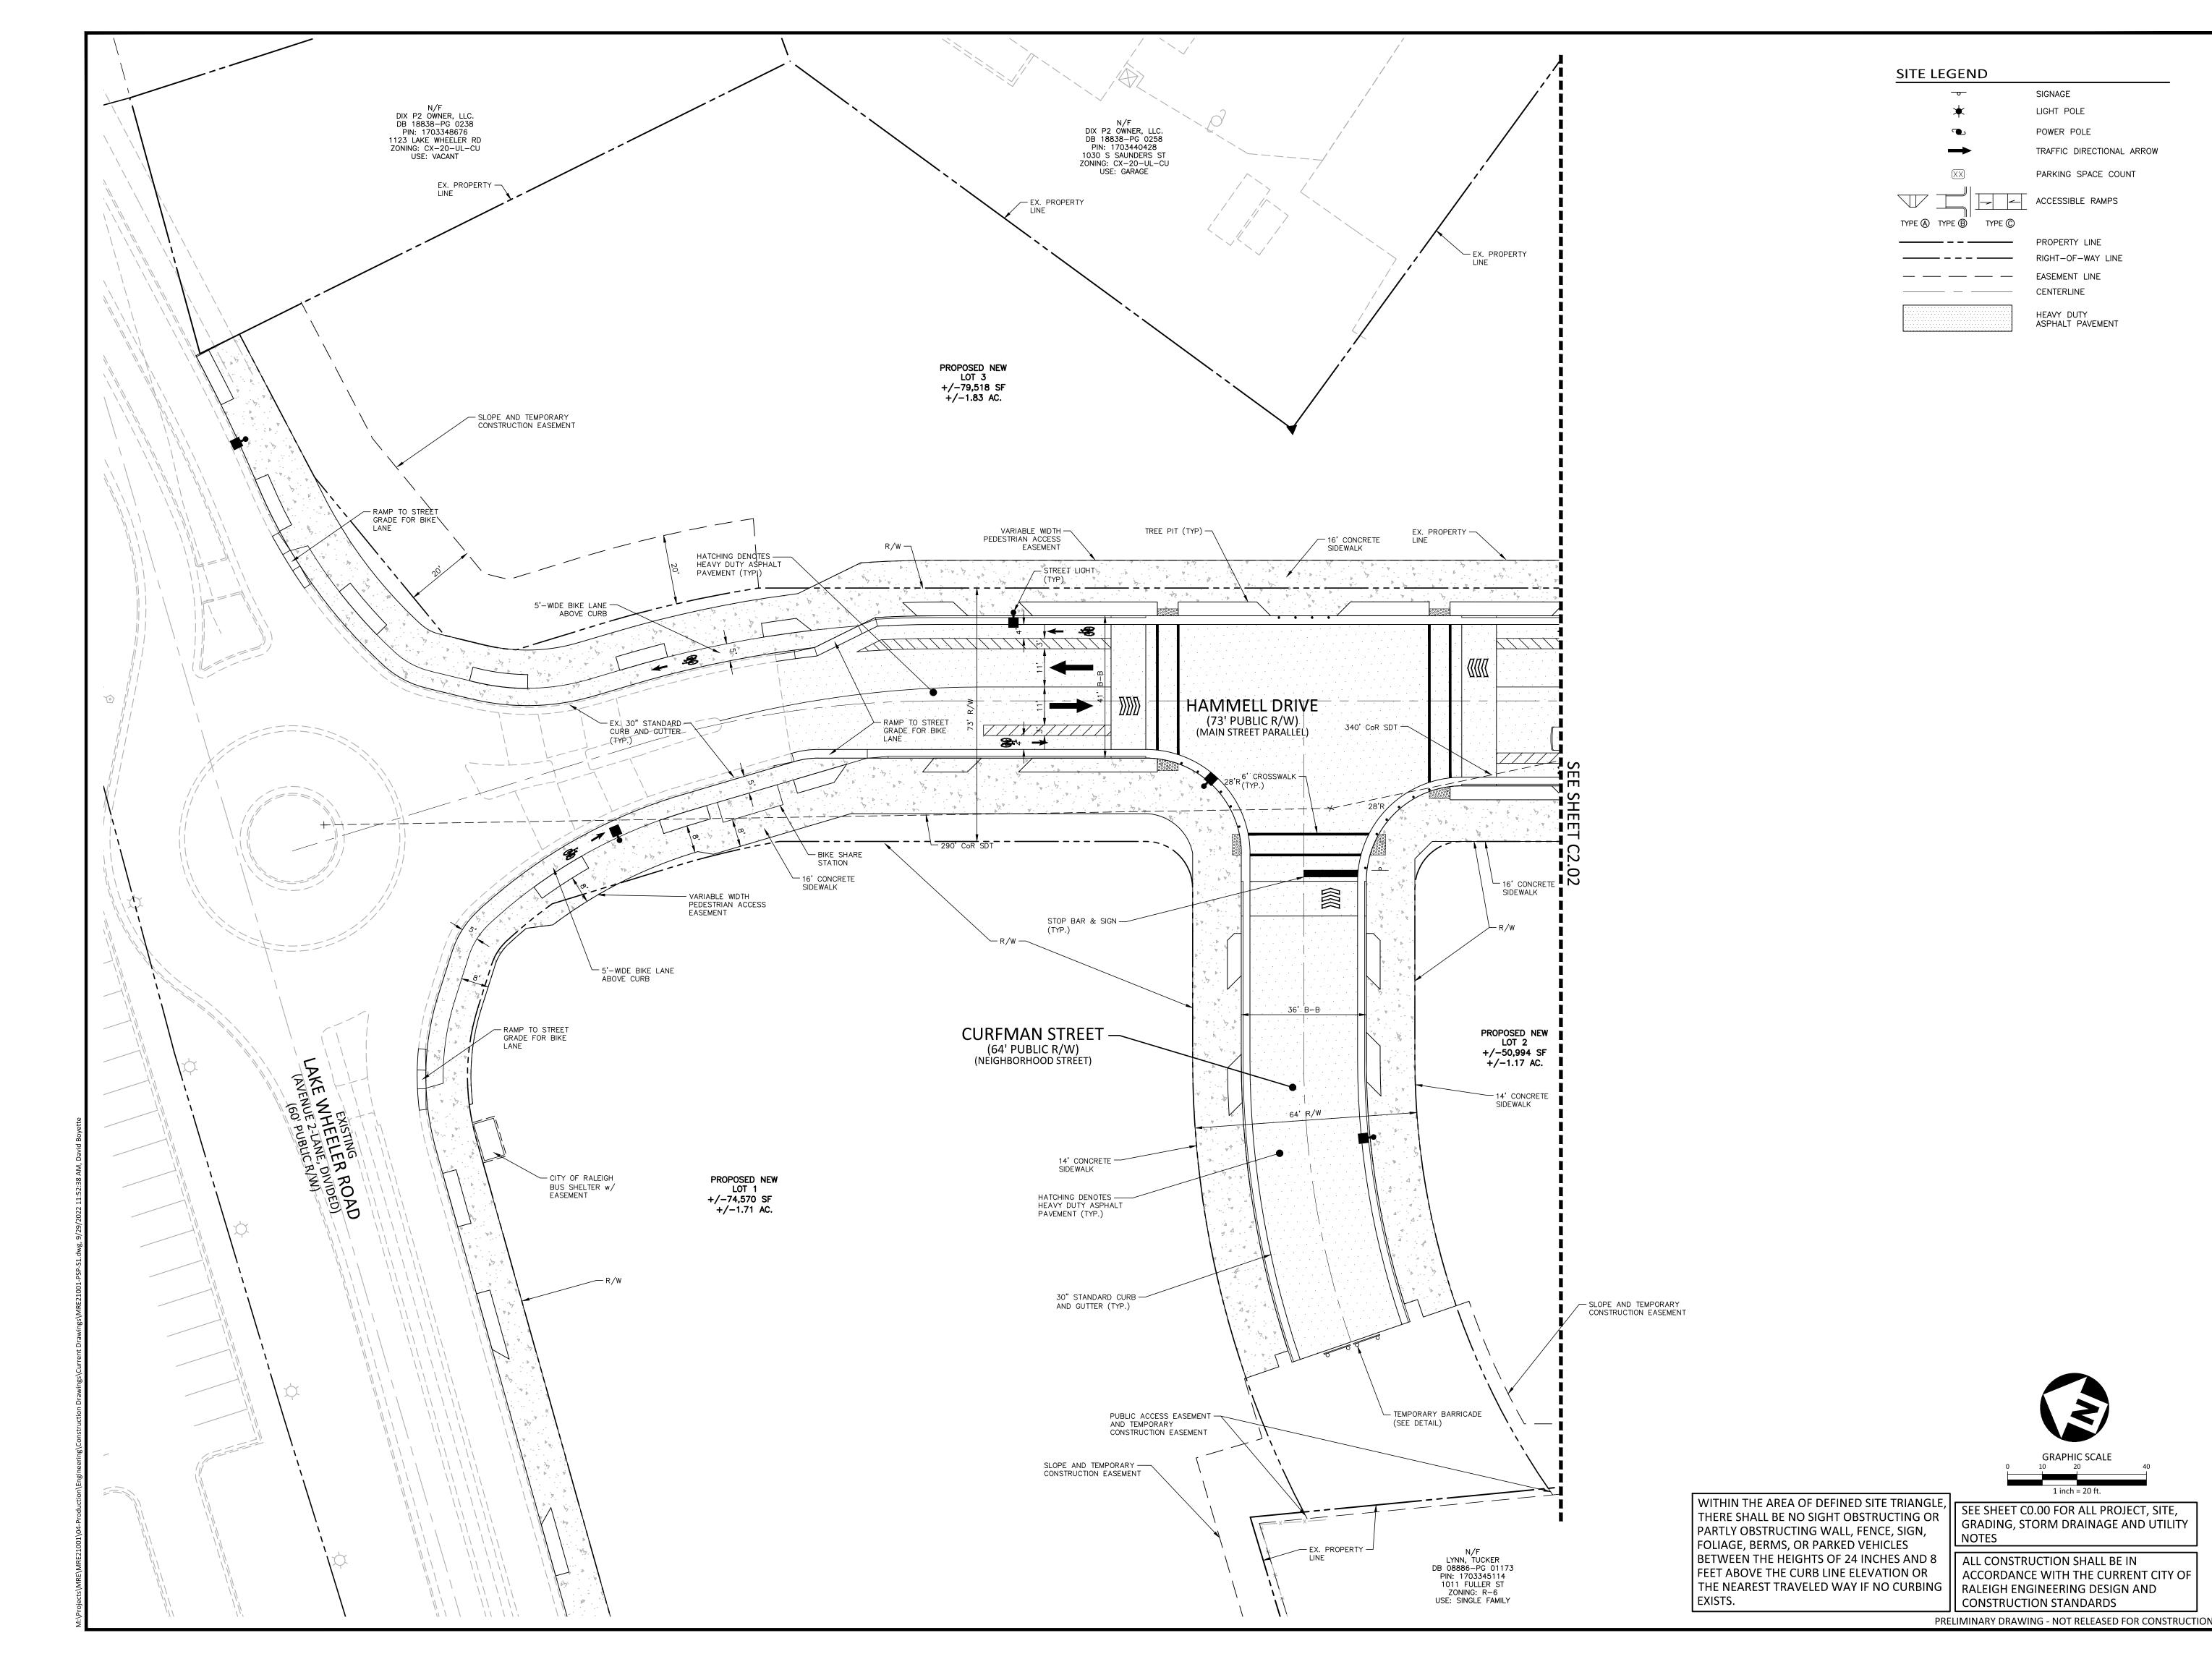

| DEVELOPMENT TYPE (UDO Section 2.1.2)                                                                                      |                                                                                                                      |                   |    |                        |                |
|---------------------------------------------------------------------------------------------------------------------------|----------------------------------------------------------------------------------------------------------------------|-------------------|----|------------------------|----------------|
| Conve                                                                                                                     | ntional Subdivision Co                                                                                               | mpact Development | Co | nservation Development | Cottage Court  |
| NOTE: Subdivisions may require City Council approval if in a Metro Park Overlay or Historic Overlay District              |                                                                                                                      |                   |    |                        |                |
| GENERAL INFORMATION                                                                                                       |                                                                                                                      |                   |    |                        |                |
| Scoping/sketch plan case number(s): n/a                                                                                   |                                                                                                                      |                   |    |                        |                |
| Development name (subject to approval): Hammell Drive Mixed-Use                                                           |                                                                                                                      |                   |    |                        |                |
| Property Address(es): 1008 & 1009 Hammell Dr, 1036, 1040, 1044, & 1048 S Saunders St, 1201 & 1209 Lake Wheeler Rd         |                                                                                                                      |                   |    |                        |                |
| Recorded Dee                                                                                                              | Recorded Deed PIN(s): 1703347251, 1703348546, 1703349335, 1703349257, 1703349179, 1703349192, 1703346438, 1703344393 |                   |    |                        |                |
| What is your project type?                                                                                                |                                                                                                                      |                   |    |                        |                |
|                                                                                                                           | CURRENT PROPERTY OWNER/DEVELOPER INFORMATION                                                                         |                   |    |                        |                |
| NOTE: Please attach purchase agreement when submitting this form                                                          |                                                                                                                      |                   |    |                        |                |
| Company: Dix 3 Owner LLC, Dix 4 Owner LLC & Dix P2 Owner LLC  Owner/Developer Name and Title: Chi-Chi Lin, Vice President |                                                                                                                      |                   |    |                        | Vice President |
| Address: 4242 Six Forks Rd Ste 820 Raleigh, NC 27609 & 60 Columbia Cir Fl 20, New York, NY 10023                          |                                                                                                                      |                   |    |                        |                |
| Phone #: 917                                                                                                              | Phone #: 917.755.8265 Email: clin@mackregroup.com                                                                    |                   |    |                        |                |
|                                                                                                                           | APPLICANT INFORMATION                                                                                                |                   |    |                        |                |
| Company:                                                                                                                  | Company: McAdams Contact Name and Title: David Boyette, Project Manager                                              |                   |    |                        |                |
|                                                                                                                           | Address: 621 Hillsborough St. Suite 500, Raleigh, NC 27603                                                           |                   |    |                        |                |
| Phone #: 919                                                                                                              | hone #: 919.244.9528 Email: boyette@mcadamsco.com                                                                    |                   |    |                        |                |

Continue to page 2 >>

| DEVELOPMENT TYPE + SITE DATE TABLE (Applicable to all developments)                                                                                                                                                                                                                                                   |                                                               |  |  |  |  |
|-----------------------------------------------------------------------------------------------------------------------------------------------------------------------------------------------------------------------------------------------------------------------------------------------------------------------|---------------------------------------------------------------|--|--|--|--|
| ZONING INFORMATION                                                                                                                                                                                                                                                                                                    |                                                               |  |  |  |  |
| Gross site acreage: 5.55 ac                                                                                                                                                                                                                                                                                           |                                                               |  |  |  |  |
| Zoning districts (if more than one, provide acreage of eac                                                                                                                                                                                                                                                            | h): CX-20-UL-CU                                               |  |  |  |  |
| Overlay district: TOD                                                                                                                                                                                                                                                                                                 | Inside City limits? Ves No                                    |  |  |  |  |
| Conditional Use District (CUD) Case # Z- 060-20                                                                                                                                                                                                                                                                       | Board of Adjustment (BOA) Case # A- n/a                       |  |  |  |  |
| STORMWATER                                                                                                                                                                                                                                                                                                            | INFORMATION                                                   |  |  |  |  |
|                                                                                                                                                                                                                                                                                                                       |                                                               |  |  |  |  |
| Existing Impervious Surface:  Acres: 3.54 Square Feet: 154,017                                                                                                                                                                                                                                                        | Proposed Impervious Surface:  Acres: 1.43 Square Feet: 58,484 |  |  |  |  |
| Neuse River Buffer ☐ Yes ✓ No                                                                                                                                                                                                                                                                                         | Wetlands Yes No                                               |  |  |  |  |
| Is this a flood hazard area? Yes No If yes, please provide the following: Alluvial soils: Flood study: FEMA Map Panel #: 3720170200J                                                                                                                                                                                  |                                                               |  |  |  |  |
|                                                                                                                                                                                                                                                                                                                       |                                                               |  |  |  |  |
| Total # of townhouse lots:  NUMBER OF LOT  Detached n/a                                                                                                                                                                                                                                                               |                                                               |  |  |  |  |
| Total # of townhouse lots: Detached n/a  Total # of single-family lots: n/a                                                                                                                                                                                                                                           | Attached n/a                                                  |  |  |  |  |
| Proposed density for each zoning district (UDO 1.5.2.F):                                                                                                                                                                                                                                                              | n/a - Preliminary Subdivisions Only                           |  |  |  |  |
| Total # of open space and/or common area lots: 0                                                                                                                                                                                                                                                                      |                                                               |  |  |  |  |
| Total # of requested lots: 3                                                                                                                                                                                                                                                                                          |                                                               |  |  |  |  |
|                                                                                                                                                                                                                                                                                                                       |                                                               |  |  |  |  |
| SIGNATUR                                                                                                                                                                                                                                                                                                              | E BLOCK                                                       |  |  |  |  |
| The undersigned indicates that the property owner(s) is awa described in this application will be maintained in all respects herewith, and in accordance with the provisions and regulation.                                                                                                                          | s in accordance with the plans and specifications submitted   |  |  |  |  |
| , David M Boyette, Jr. PE will serve as the agent regarding this application, and will receive                                                                                                                                                                                                                        |                                                               |  |  |  |  |
| and respond to administrative comments, resubmit plans and applicable documentation, and will represent the property owner(s) in any public meeting regarding this application.                                                                                                                                       |                                                               |  |  |  |  |
| I/we have read, acknowledge, and affirm that this project is conforming to all application requirements applicable with the proposed development use. I acknowledge that this application is subject to the filing calendar and submittal policy, which states applications will expire after 180 days of inactivity. |                                                               |  |  |  |  |
| Signature:                                                                                                                                                                                                                                                                                                            | Date: 2022.09.27                                              |  |  |  |  |
| Printed Name: David M Boyette, Jr, PE                                                                                                                                                                                                                                                                                 |                                                               |  |  |  |  |
| Signature:                                                                                                                                                                                                                                                                                                            | Date:                                                         |  |  |  |  |
| Printed Name:                                                                                                                                                                                                                                                                                                         |                                                               |  |  |  |  |