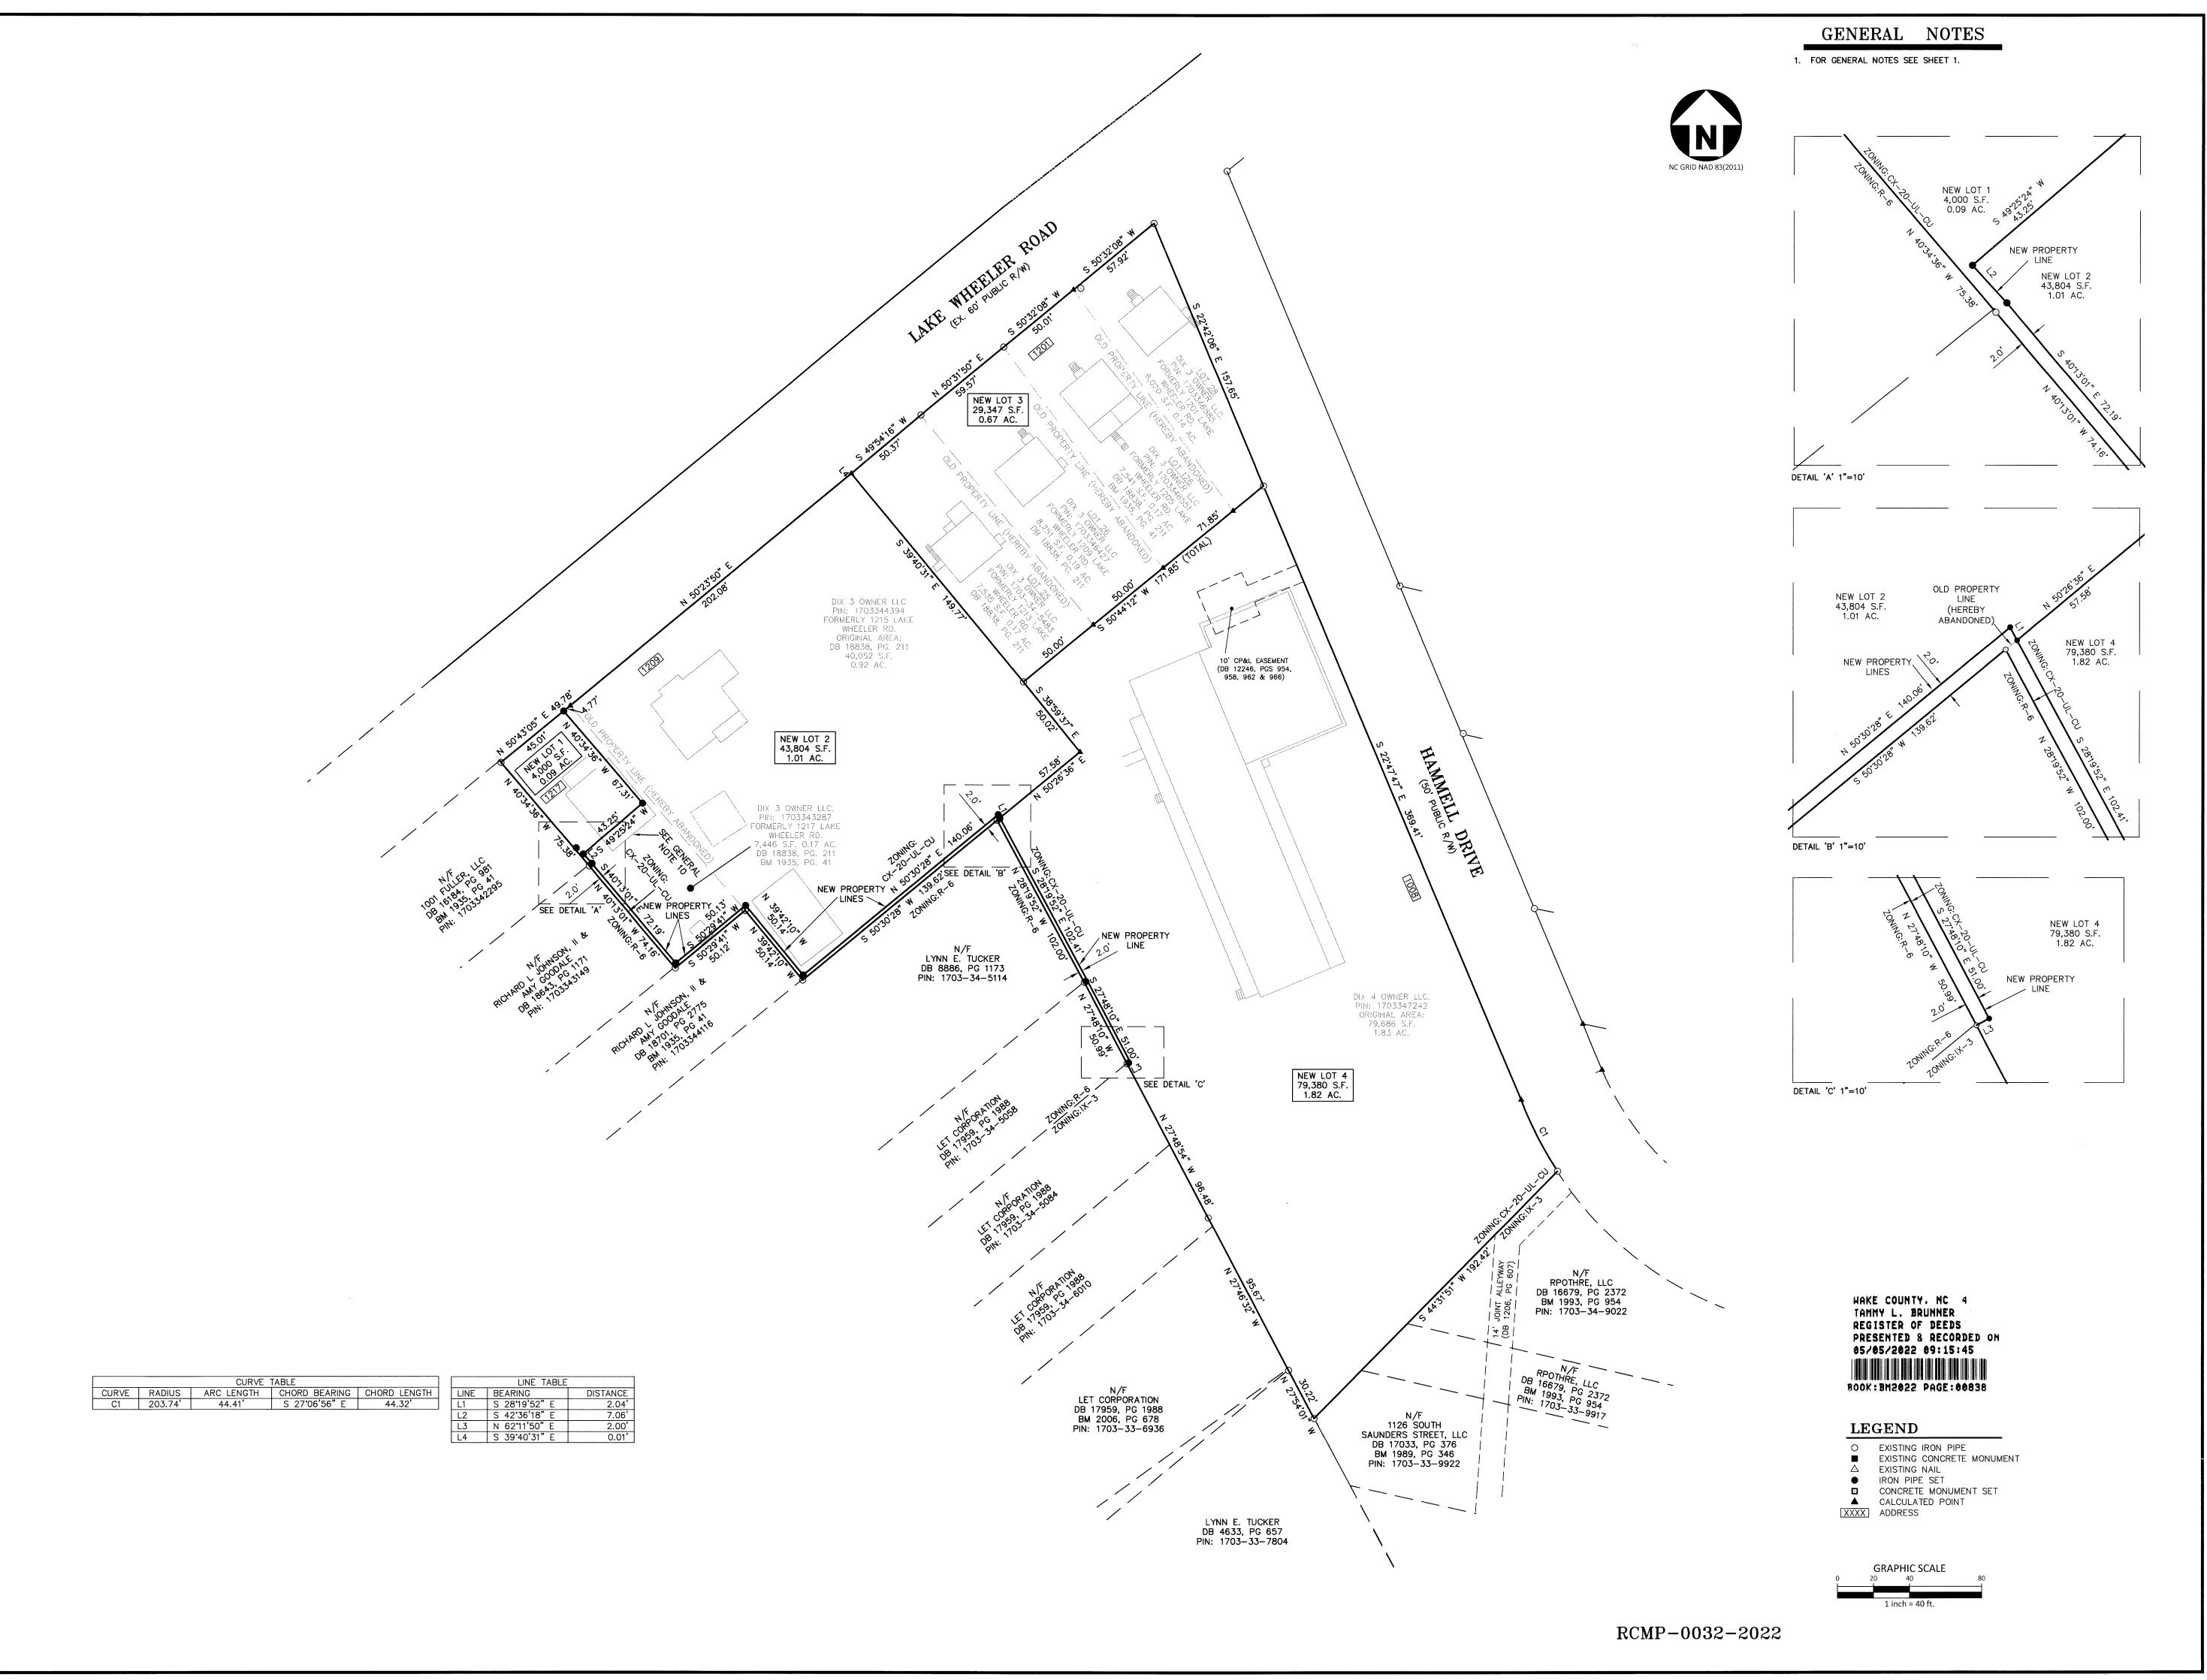

| DEVELOPMENT TYPE (UDO Section 2.1.2)                                                                                      |                                                                                                                      |                   |    |                        |                |
|---------------------------------------------------------------------------------------------------------------------------|----------------------------------------------------------------------------------------------------------------------|-------------------|----|------------------------|----------------|
| Conve                                                                                                                     | ntional Subdivision Co                                                                                               | mpact Development | Co | nservation Development | Cottage Court  |
| NOTE: Subdivisions may require City Council approval if in a Metro Park Overlay or Historic Overlay District              |                                                                                                                      |                   |    |                        |                |
| GENERAL INFORMATION                                                                                                       |                                                                                                                      |                   |    |                        |                |
| Scoping/sketch plan case number(s): n/a                                                                                   |                                                                                                                      |                   |    |                        |                |
| Development name (subject to approval): Hammell Drive Mixed-Use                                                           |                                                                                                                      |                   |    |                        |                |
| Property Address(es): 1008 & 1009 Hammell Dr, 1036, 1040, 1044, & 1048 S Saunders St, 1201 & 1209 Lake Wheeler Rd         |                                                                                                                      |                   |    |                        |                |
| Recorded Dee                                                                                                              | Recorded Deed PIN(s): 1703347251, 1703348546, 1703349335, 1703349257, 1703349179, 1703349192, 1703346438, 1703344393 |                   |    |                        |                |
| What is your project type?                                                                                                |                                                                                                                      |                   |    |                        |                |
|                                                                                                                           | CURRENT PROPERTY OWNER/DEVELOPER INFORMATION                                                                         |                   |    |                        |                |
| NOTE: Please attach purchase agreement when submitting this form                                                          |                                                                                                                      |                   |    |                        |                |
| Company: Dix 3 Owner LLC, Dix 4 Owner LLC & Dix P2 Owner LLC  Owner/Developer Name and Title: Chi-Chi Lin, Vice President |                                                                                                                      |                   |    |                        | Vice President |
| Address: 4242 Six Forks Rd Ste 820 Raleigh, NC 27609 & 60 Columbia Cir Fl 20, New York, NY 10023                          |                                                                                                                      |                   |    |                        |                |
| Phone #: 917                                                                                                              | Phone #: 917.755.8265 Email: clin@mackregroup.com                                                                    |                   |    |                        |                |
|                                                                                                                           | APPLICANT INFORMATION                                                                                                |                   |    |                        |                |
| Company:                                                                                                                  | Company: McAdams Contact Name and Title: David Boyette, Project Manager                                              |                   |    |                        |                |
|                                                                                                                           | Address: 621 Hillsborough St. Suite 500, Raleigh, NC 27603                                                           |                   |    |                        |                |
| Phone #: 919                                                                                                              | hone #: 919.244.9528 Email: boyette@mcadamsco.com                                                                    |                   |    |                        |                |

Continue to page 2 >>

| DEVELOPMENT TYPE + SITE DATE TABLE (Applicable to all developments)                                                                                                                                                                                                                                                   |                                                               |  |  |  |  |
|-----------------------------------------------------------------------------------------------------------------------------------------------------------------------------------------------------------------------------------------------------------------------------------------------------------------------|---------------------------------------------------------------|--|--|--|--|
| ZONING INFORMATION                                                                                                                                                                                                                                                                                                    |                                                               |  |  |  |  |
| Gross site acreage: 5.55 ac                                                                                                                                                                                                                                                                                           |                                                               |  |  |  |  |
| Zoning districts (if more than one, provide acreage of eac                                                                                                                                                                                                                                                            | h): CX-20-UL-CU                                               |  |  |  |  |
| Overlay district: TOD                                                                                                                                                                                                                                                                                                 | Inside City limits? Ves No                                    |  |  |  |  |
| Conditional Use District (CUD) Case # Z- 060-20                                                                                                                                                                                                                                                                       | Board of Adjustment (BOA) Case # A- n/a                       |  |  |  |  |
| STORMWATER                                                                                                                                                                                                                                                                                                            | INFORMATION                                                   |  |  |  |  |
|                                                                                                                                                                                                                                                                                                                       |                                                               |  |  |  |  |
| Existing Impervious Surface:  Acres: 3.54 Square Feet: 154,017                                                                                                                                                                                                                                                        | Proposed Impervious Surface:  Acres: 1.43 Square Feet: 58,484 |  |  |  |  |
| Neuse River Buffer ☐ Yes ✓ No                                                                                                                                                                                                                                                                                         | Wetlands Yes No                                               |  |  |  |  |
| Is this a flood hazard area? Yes No If yes, please provide the following: Alluvial soils: Flood study: FEMA Map Panel #: 3720170200J                                                                                                                                                                                  |                                                               |  |  |  |  |
|                                                                                                                                                                                                                                                                                                                       |                                                               |  |  |  |  |
| Total # of townhouse lots:  NUMBER OF LOT  Detached n/a                                                                                                                                                                                                                                                               |                                                               |  |  |  |  |
| Total # of townhouse lots: Detached n/a  Total # of single-family lots: n/a                                                                                                                                                                                                                                           | Attached n/a                                                  |  |  |  |  |
| Proposed density for each zoning district (UDO 1.5.2.F):                                                                                                                                                                                                                                                              | n/a - Preliminary Subdivisions Only                           |  |  |  |  |
| Total # of open space and/or common area lots: 0                                                                                                                                                                                                                                                                      |                                                               |  |  |  |  |
| Total # of requested lots: 3                                                                                                                                                                                                                                                                                          |                                                               |  |  |  |  |
|                                                                                                                                                                                                                                                                                                                       |                                                               |  |  |  |  |
| SIGNATUR                                                                                                                                                                                                                                                                                                              | E BLOCK                                                       |  |  |  |  |
| The undersigned indicates that the property owner(s) is awa described in this application will be maintained in all respects herewith, and in accordance with the provisions and regulation.                                                                                                                          | s in accordance with the plans and specifications submitted   |  |  |  |  |
| , David M Boyette, Jr. PE will serve as the agent regarding this application, and will receive                                                                                                                                                                                                                        |                                                               |  |  |  |  |
| and respond to administrative comments, resubmit plans and applicable documentation, and will represent the property owner(s) in any public meeting regarding this application.                                                                                                                                       |                                                               |  |  |  |  |
| I/we have read, acknowledge, and affirm that this project is conforming to all application requirements applicable with the proposed development use. I acknowledge that this application is subject to the filing calendar and submittal policy, which states applications will expire after 180 days of inactivity. |                                                               |  |  |  |  |
| Signature:                                                                                                                                                                                                                                                                                                            | Date: 2022.09.27                                              |  |  |  |  |
| Printed Name: David M Boyette, Jr, PE                                                                                                                                                                                                                                                                                 |                                                               |  |  |  |  |
| Signature:                                                                                                                                                                                                                                                                                                            | Date:                                                         |  |  |  |  |
| Printed Name:                                                                                                                                                                                                                                                                                                         |                                                               |  |  |  |  |